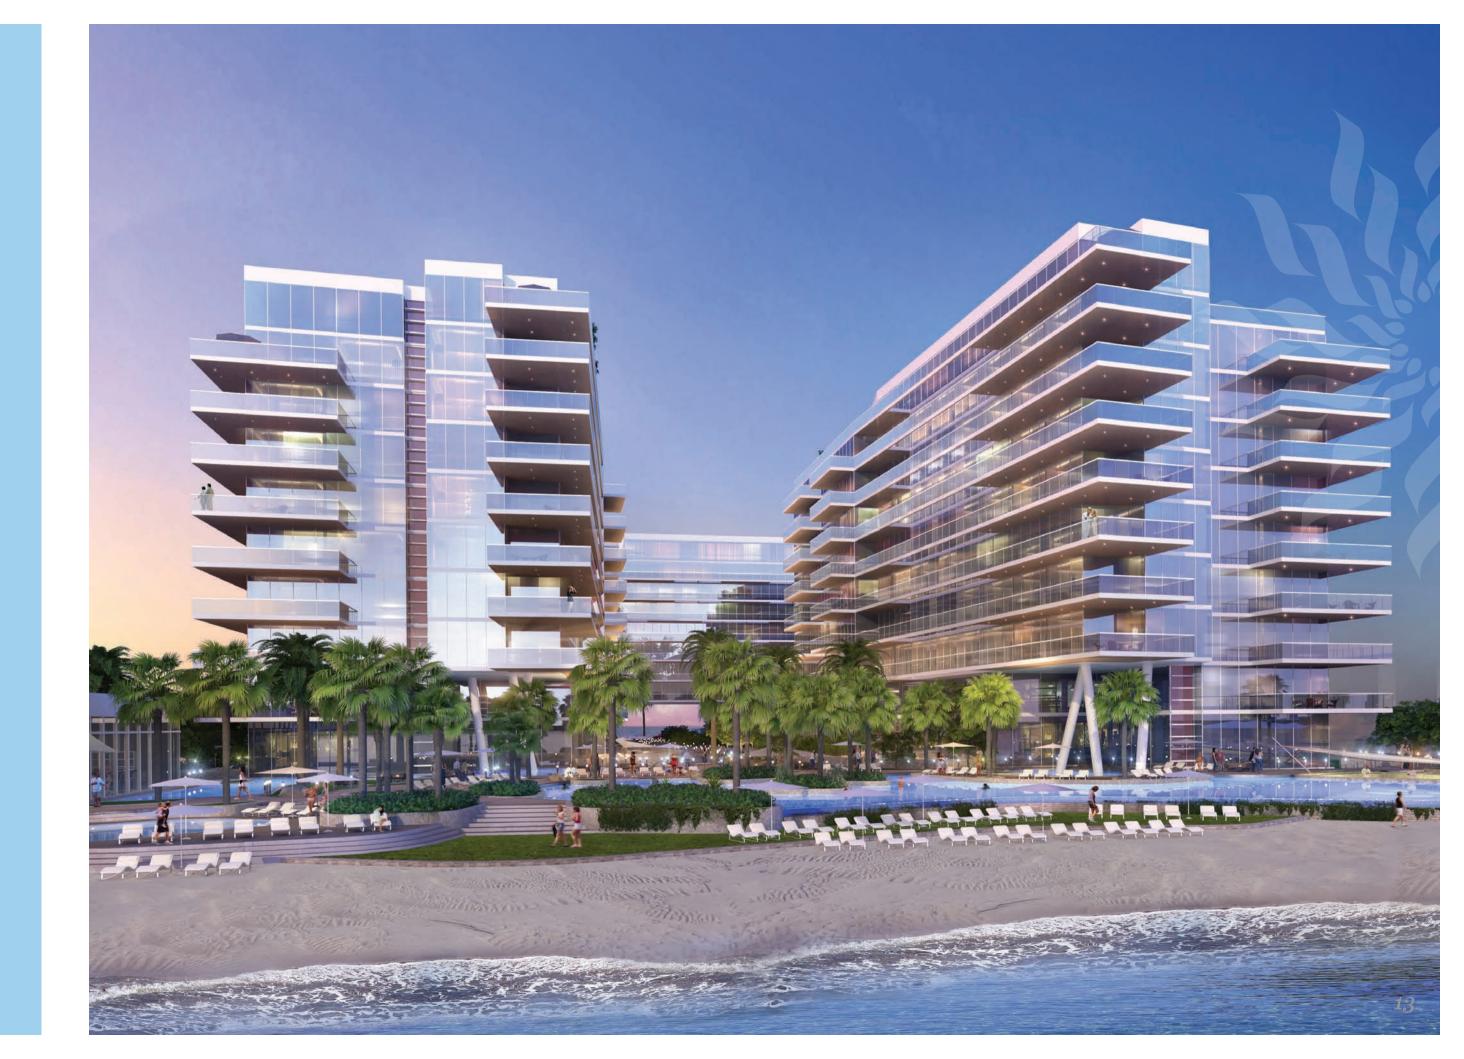

#### BEACHFRONT LIVING

SERENIA offers a pure connection to nature and relaxed bliss with its sophisticated architecture. Floor to ceiling glass blurs the boundaries between outdoors and indoors providing panoramic views stretching across The Palm Jumeirah towards the Atlantis, Bur Al Arab, the Dubai Marina skyline and the captivating blue sea.

Tranquil, sun-drenched terraces elegantly sit within a dramatic setting of contemporary styled interiors, with no compromise on luxury.

SERENIA ensures that your world becomes beachfront living at its finest. A home filled with serenity, meticulously selected finishes and round-the-clock concierge services that ensure every comfort imaginable.

#### Leisure Areas, Barbeques & Fire Pits

Beautiful gardens surrounded by water features throughout SERENIA offer an exclusive beachfront lifestyle to make every day an exceptional experience. To accentuate this lifestyle, we have designed barbeque areas & fire pits along the beach to be enjoyed by SERENIA residents.

# Exclusive On-Site Indoor & Outdoor Facilities

SERENIA enables a premier fitness experience with a modern all-glass gymnasium overlooking the beach and the landscaped gardens.

Adjacent to the gym is a dedicated leisure & games room for your entertainment.