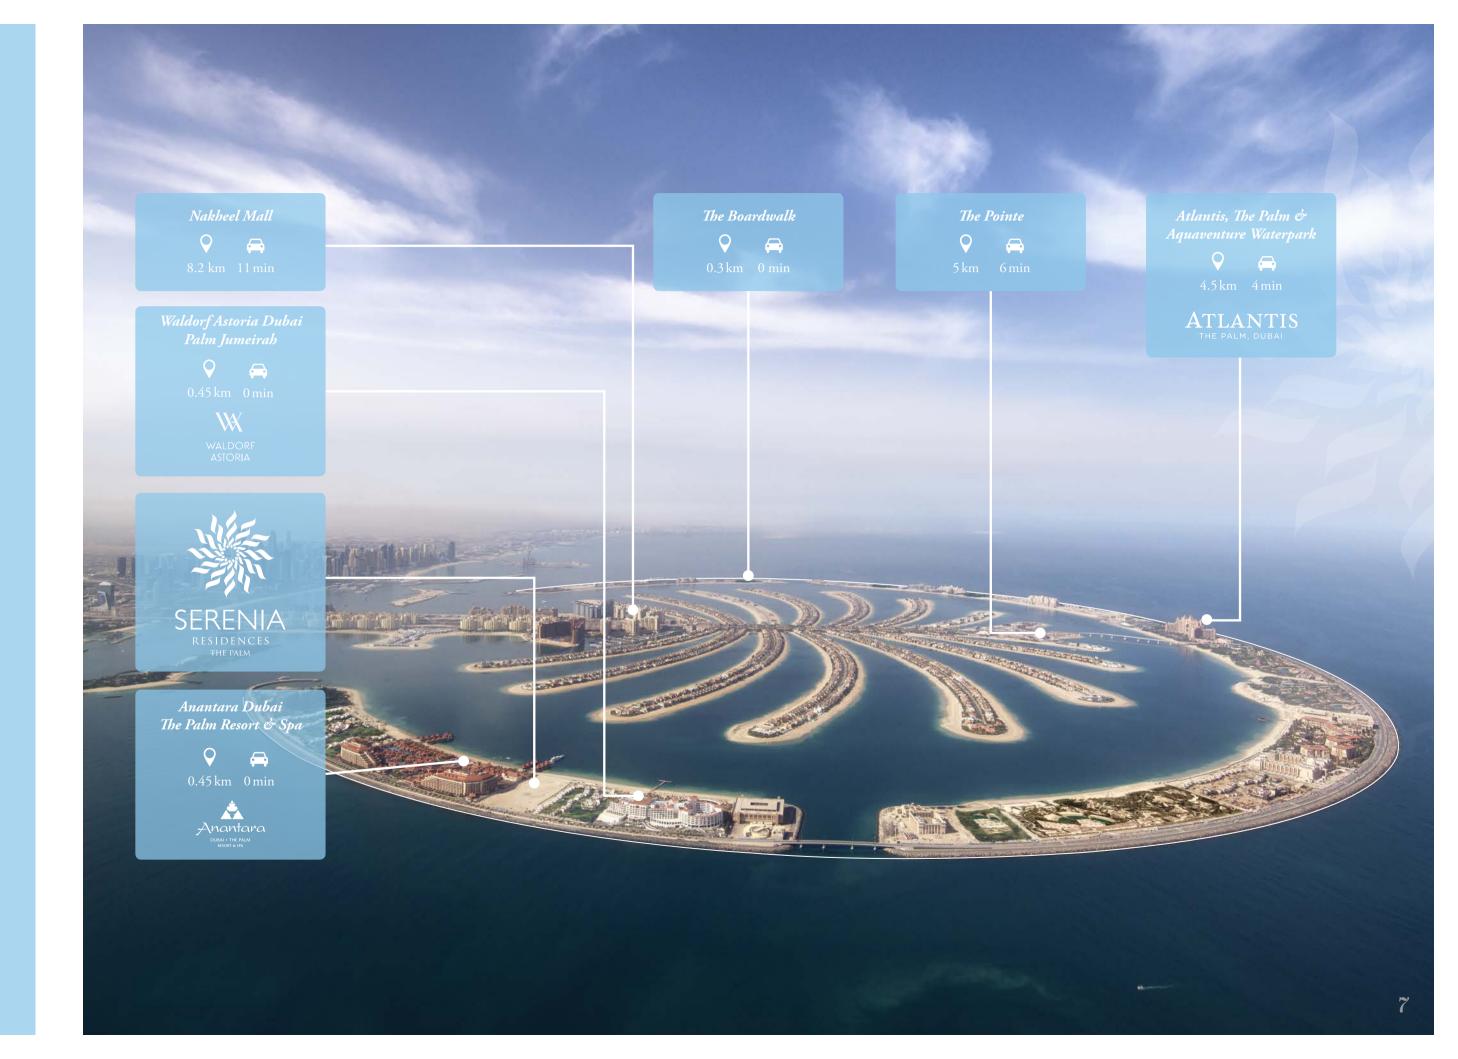

# A WONDER Located On The 8th WONDER Of The WORLD

- SERENIA is a selection of gated residences, located on a unique beachfront plot of The Palm Jumeirah's exclusive crescent (named by Expedia and ArchDaily as a 'Must See Architectural Wonder').
- \*\* Every home promises a spectacular panorami view over 'The Palm Jumeirah, showcasing Dubai's iconic Burj Al Arab, Atlantis and Dubai Marina.

- Nestled between the luxurious Waldorf Astoria and the Anantara Dubai; SERENIA residents will be spoilt for choice by the fine dining restaurants and world-class spas.
- \*\* The Boardwalk, The Pointe and Nakheel Mall, with their lively retail, hospitality and entertainment options, are just a stroll away from SERENIA.

Coordinates: 25°7'57"N 55°9'5"E

#### Waldorf Astoria Dubai Palm Jumeirah

TIMELESS LUXURY

#### Anantara Dubai The Palm Resort & Spa

#### Aquaventure Waterpark

SPLASH INTO FUN

Coordinates: 25°7'50"N 55°7'0"E 4.5 km 4 min

#### Atlantis, The Palm

A RESORT LIKE NO OTHER

Coordinates: 25°7'50"N 55°7'0"E 4.5km 4 min

#### The Pointe

WATERFRONT DINING AND ENTERTAINMENT

Coordinates: 25°7'57"N 55°9'5"E 5km 6mi

Mall of the Emirates

SHOPPING IS JUST THE BEGINNING

Coordinates: 25°7'6"N 55°12'3"E 18.4km 24mi

# The Boardwalk

LEISURE BY THE SEASIDE

Coordinates: 25°8'3.2"N 55°9'8.5"E 0.3km 0mir

Beachfront Residences