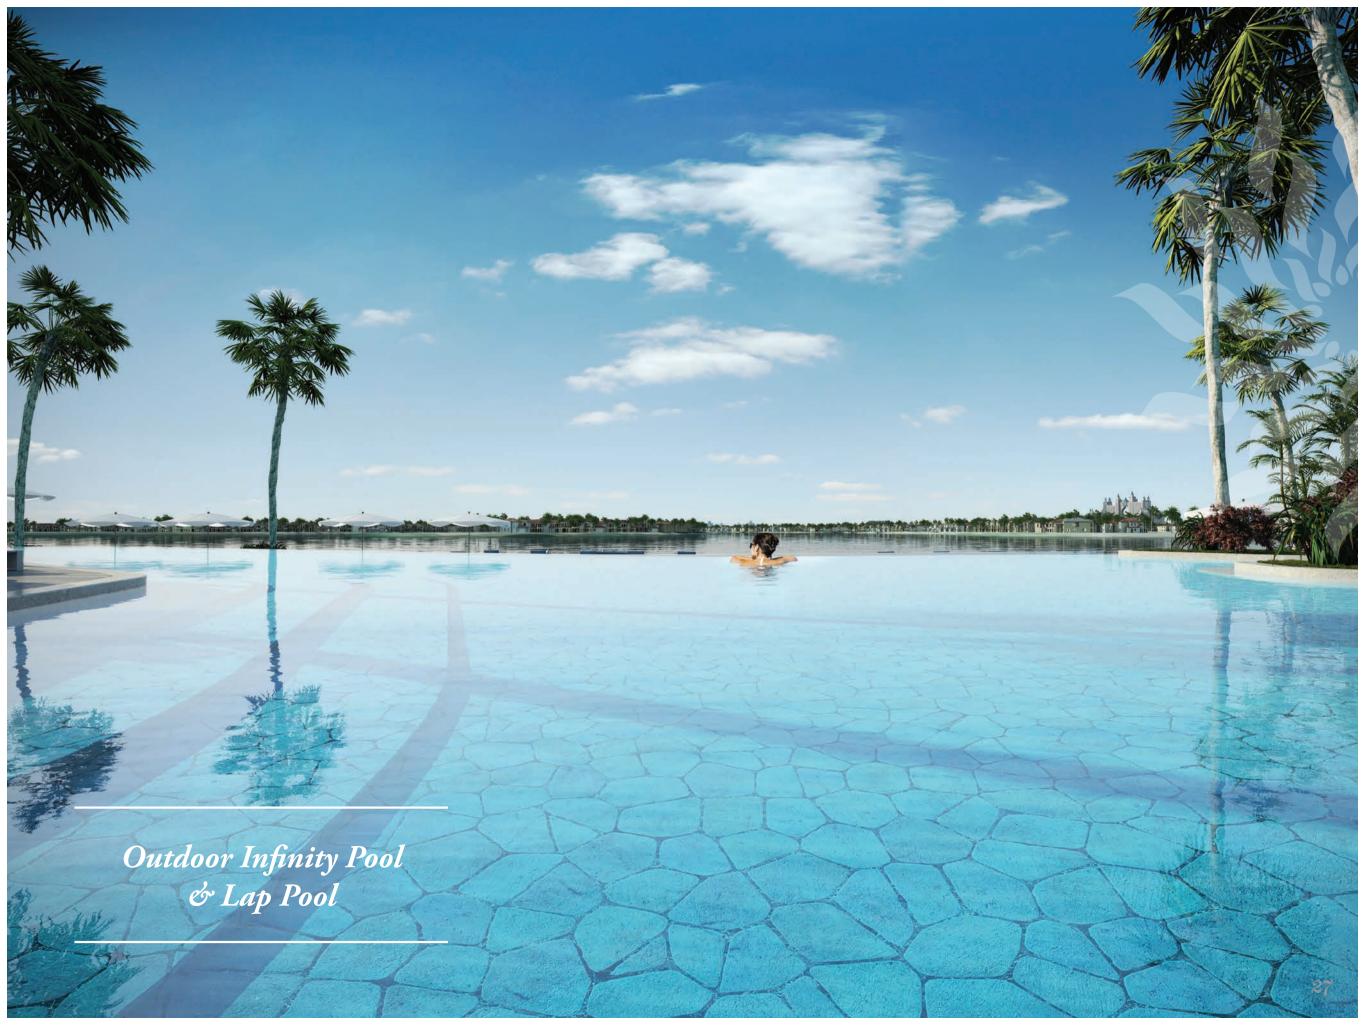

# Exclusive On-Site Indoor & Outdoor Facilities

SERENIA enables a premier fitness experience with a modern all-glass gymnasium overlooking the beach and the landscaped gardens.

Adjacent to the gym is a dedicated leisure & games room for your entertainment.

For those looking for cardio rejuvenation, a lap pool is situated outside the gymnasium.

Should you wish to play a game of tennis or go for a run, you can do so in the luxury of your own private tennis court or custom-built running track embracing the complex.