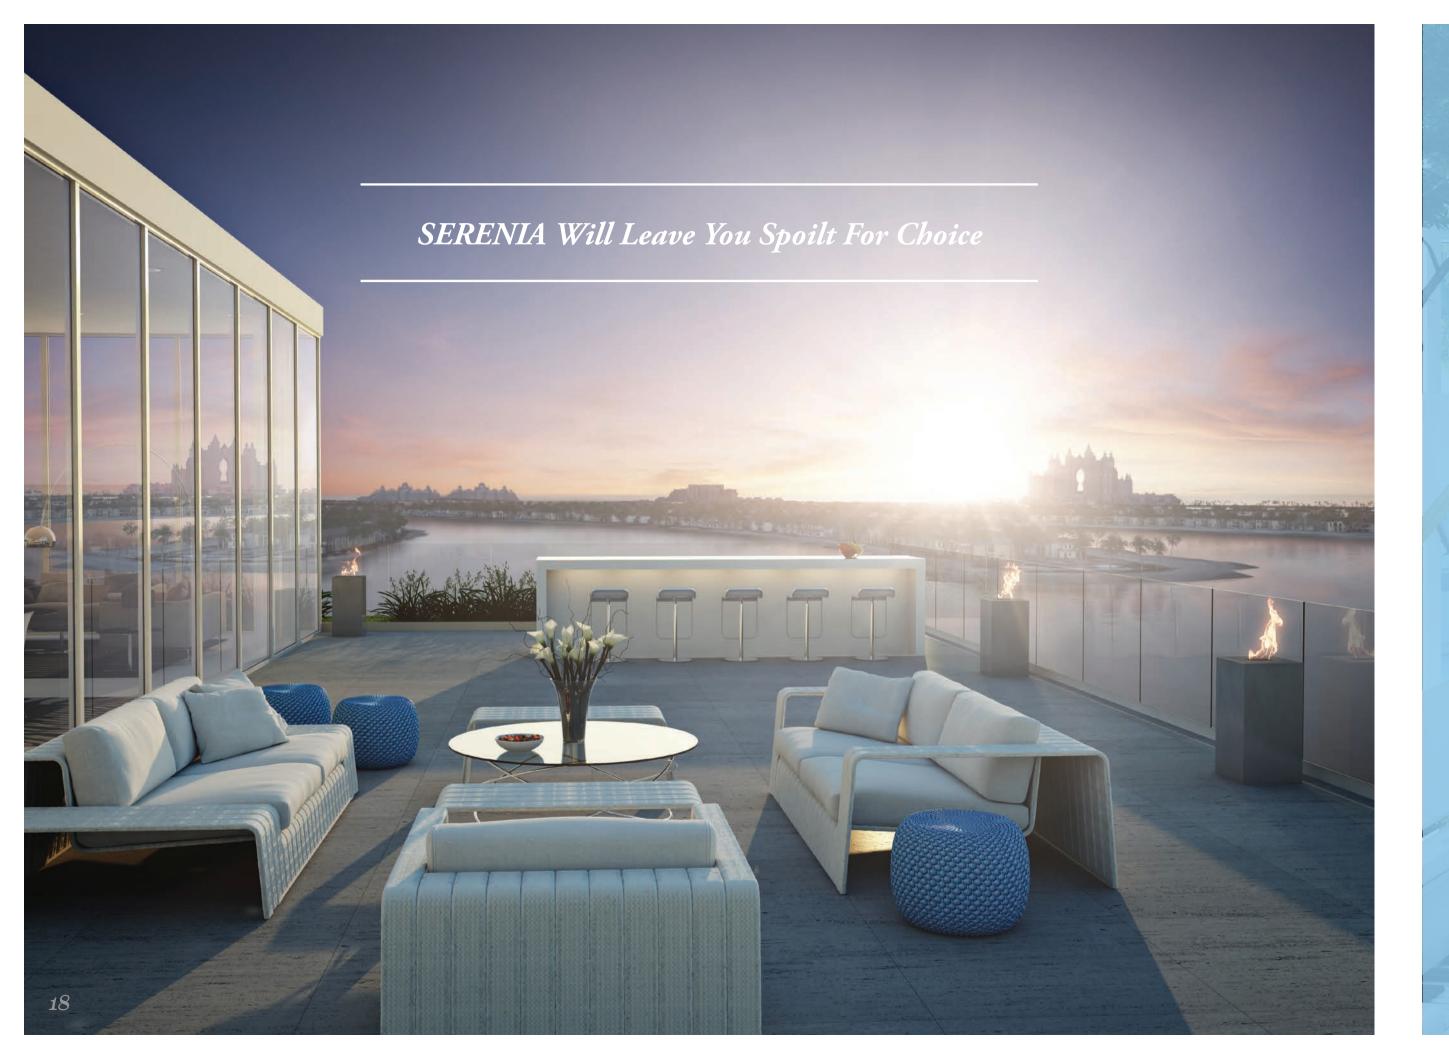

#### Leisure Areas, Barbeques & Fire Pits

Beautiful gardens surrounded by water features throughout SERENIA offer an exclusive beachfront lifestyle to make every day an exceptional experience. To accentuate this lifestyle, we have designed barbeque areas & fire pits along the beach to be enjoyed by SERENIA residents.

# Exclusive On-Site Indoor & Outdoor Facilities

SERENIA enables a premier fitness experience with a modern all-glass gymnasium overlooking the beach and the landscaped gardens.

Adjacent to the gym is a dedicated leisure & games room for your entertainment.

For those looking for cardio rejuvenation, a lap pool is situated outside the gymnasium.

Should you wish to play a game of tennis or go for a run, you can do so in the luxury of your own private tennis court or custom-built running track embracing the complex.

Breathe in the fresh air and take in the amazing beachfront views in the privacy of your own residential community.

Concierge Services