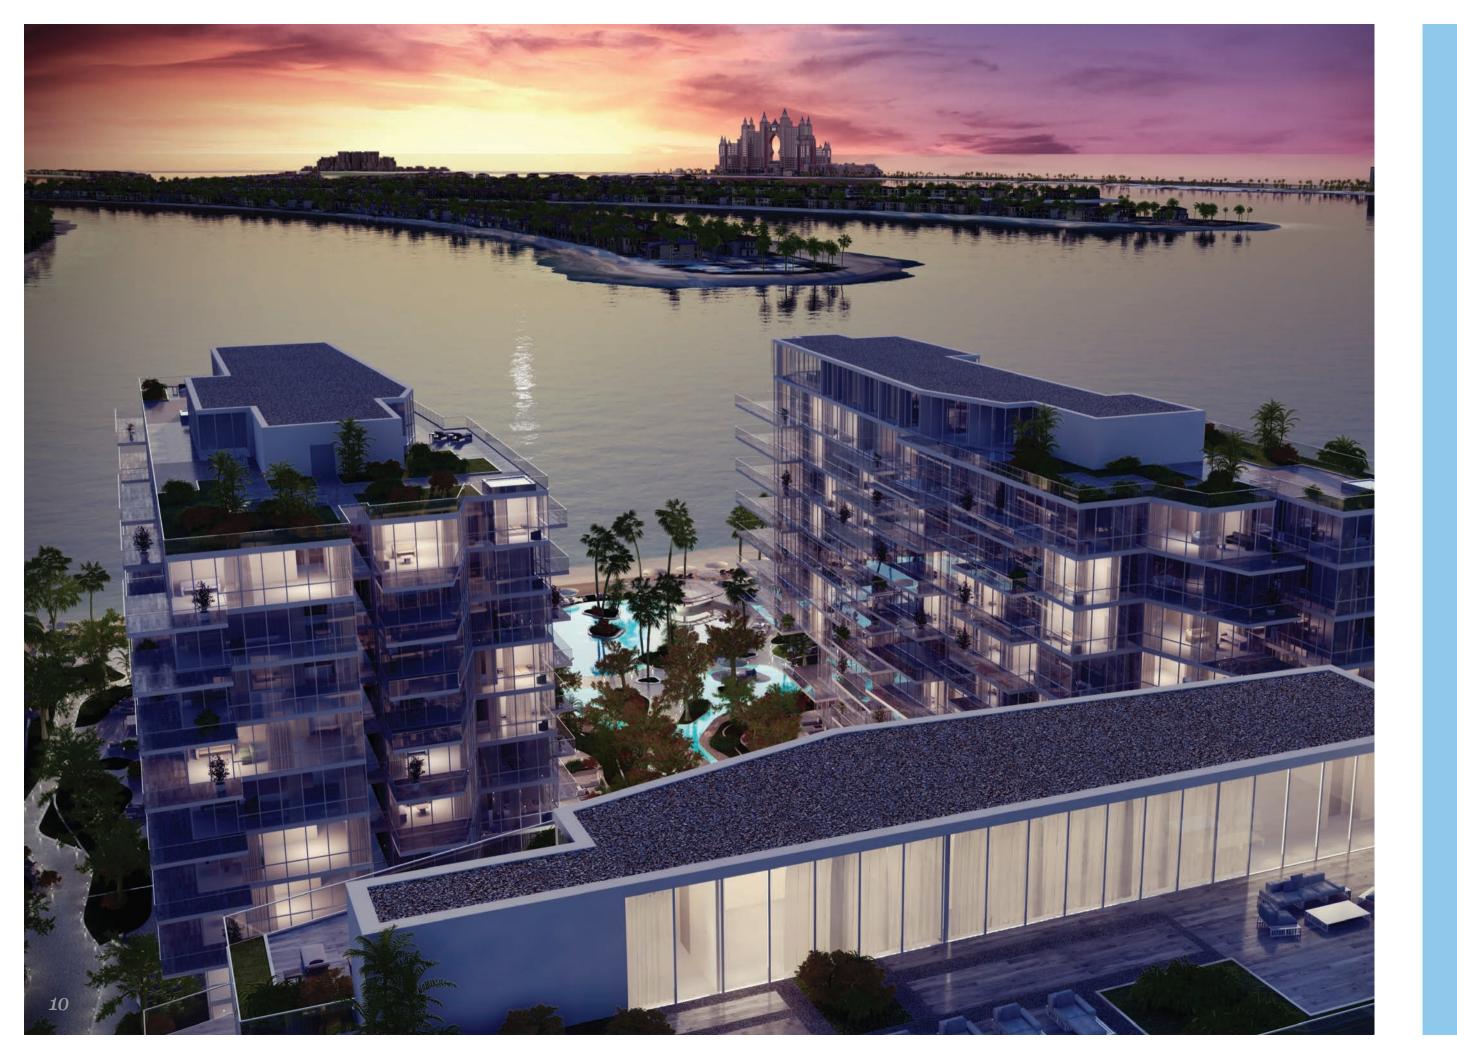

# A WONDER Located On The 8th WONDER Of The WORLD

- SERENIA is a selection of gated residences, located on a unique beachfront plot of The Palm Jumeirah's exclusive crescent (named by Expedia and ArchDaily as a 'Must See Architectural Wonder').
- \*\* Every home promises a spectacular panorami view over 'The Palm Jumeirah, showcasing Dubai's iconic Burj Al Arab, Atlantis and Dubai Marina.

#### BEACHFRONT LIVING

SERENIA offers a pure connection to nature and relaxed bliss with its sophisticated architecture. Floor to ceiling glass blurs the boundaries between outdoors and indoors providing panoramic views stretching across The Palm Jumeirah towards the Atlantis, Bur Al Arab, the Dubai Marina skyline and the captivating blue sea.

#### Signature Architecture, Contemporary Interiors

SERENIA's simple, refined yet contemporary architecture blends extraordinary vistas through cantilevered glass and wrap-around balconies.

All residences are enhanced by floor to ceiling windows, whilst luxurious finishes mirror a beachfront lifestyle with muted tones and contemporary styling.