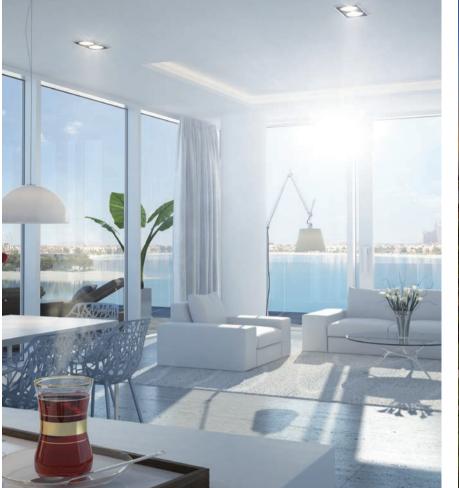

#### Panoramic Sea Views

Residences in the North Wing will enjoy panoramic views of the calm blue sea, the iconic Burj Al Arab, Madinat Jumeirah and Burj Khalifa.

#### Signature Architecture, Contemporary Interiors

SERENIA's simple, refined yet contemporary architecture blends extraordinary vistas through cantilevered glass and wrap-around balconies.

All residences are enhanced by floor to ceiling windows, whilst luxurious finishes mirror a beachfront lifestyle with muted tones and contemporary styling.