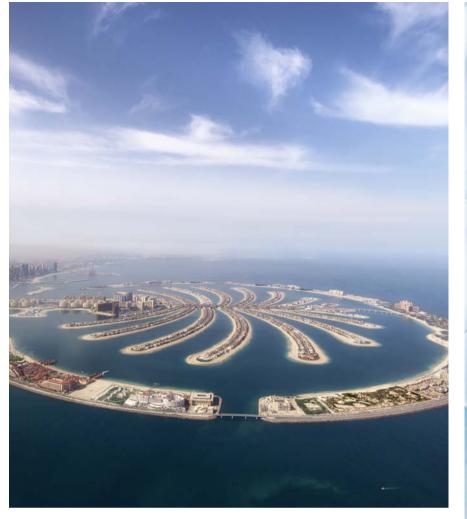

# A WONDER Located On The 8th WONDER Of The WORLD

- SERENIA is a selection of gated residences, located on a unique beachfront plot of The Palm Jumeirah's exclusive crescent (named by Expedia and ArchDaily as a 'Must See Architectural Wonder').
- \*\* Every home promises a spectacular panorami view over 'The Palm Jumeirah, showcasing Dubai's iconic Burj Al Arab, Atlantis and Dubai Marina.

Coordinates: 25°7'57"N 55°9'5"E