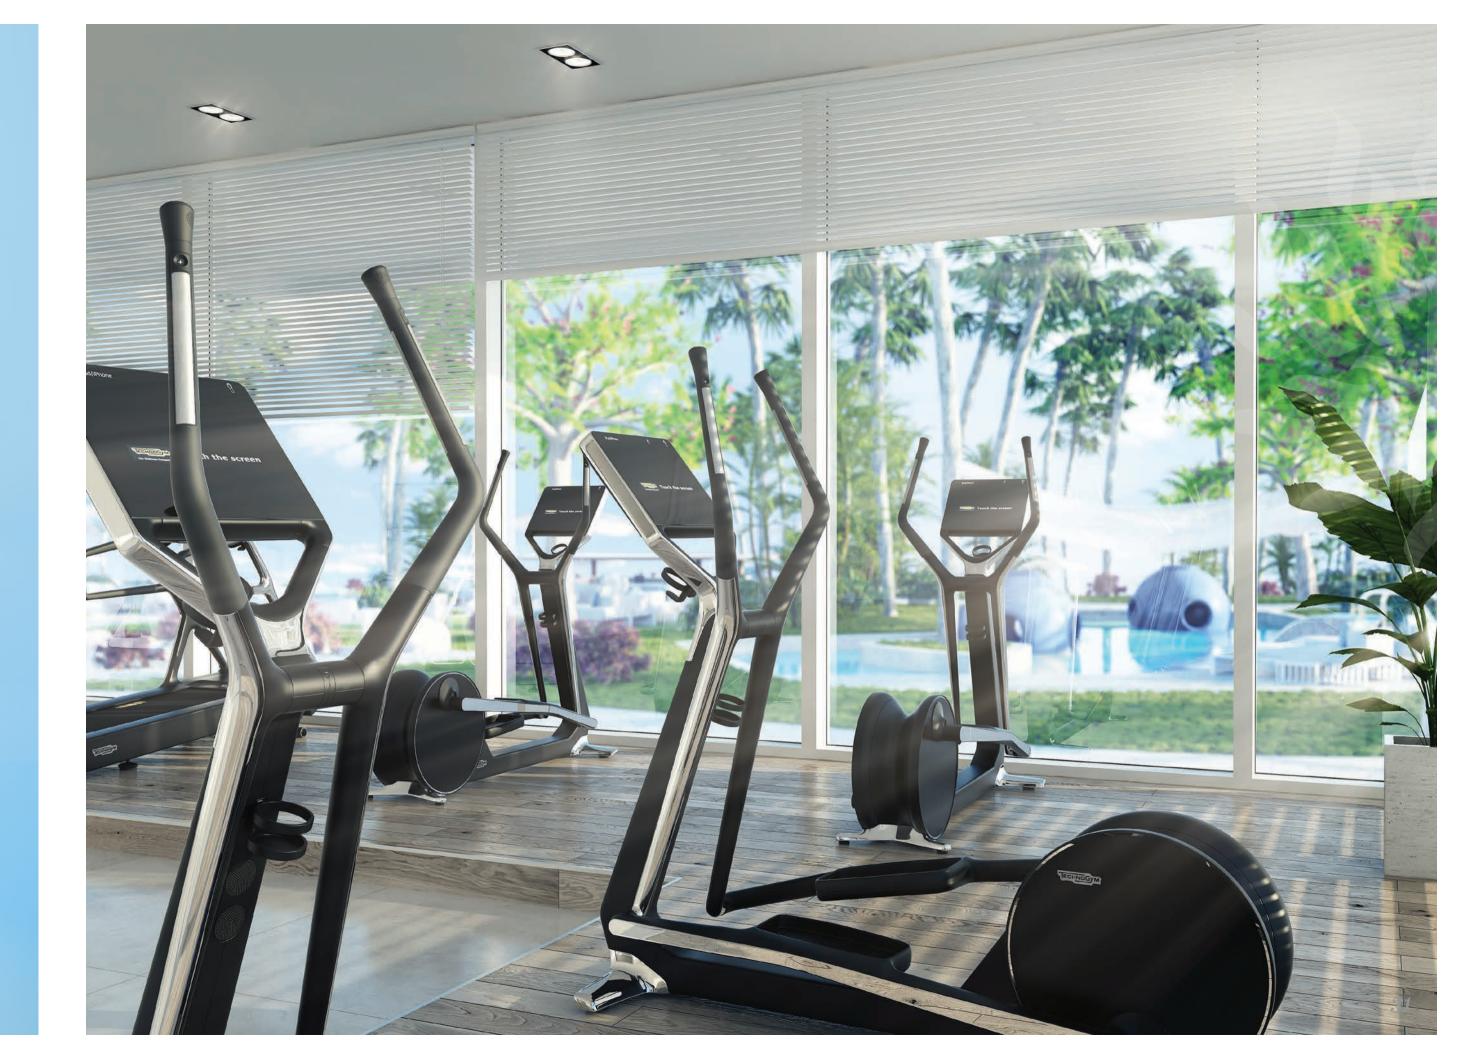

# Exclusive On-Site Indoor & Outdoor Facilities

SERENIA enables a premier fitness experience with a modern all-glass gymnasium overlooking the beach and the landscaped gardens.

Adjacent to the gym is a dedicated leisure & games room for your entertainment.

For those looking for cardio rejuvenation, a lap pool is situated outside the gymnasium.

Should you wish to play a game of tennis or go for a run, you can do so in the luxury of your own private tennis court or custom-built running track embracing the complex.