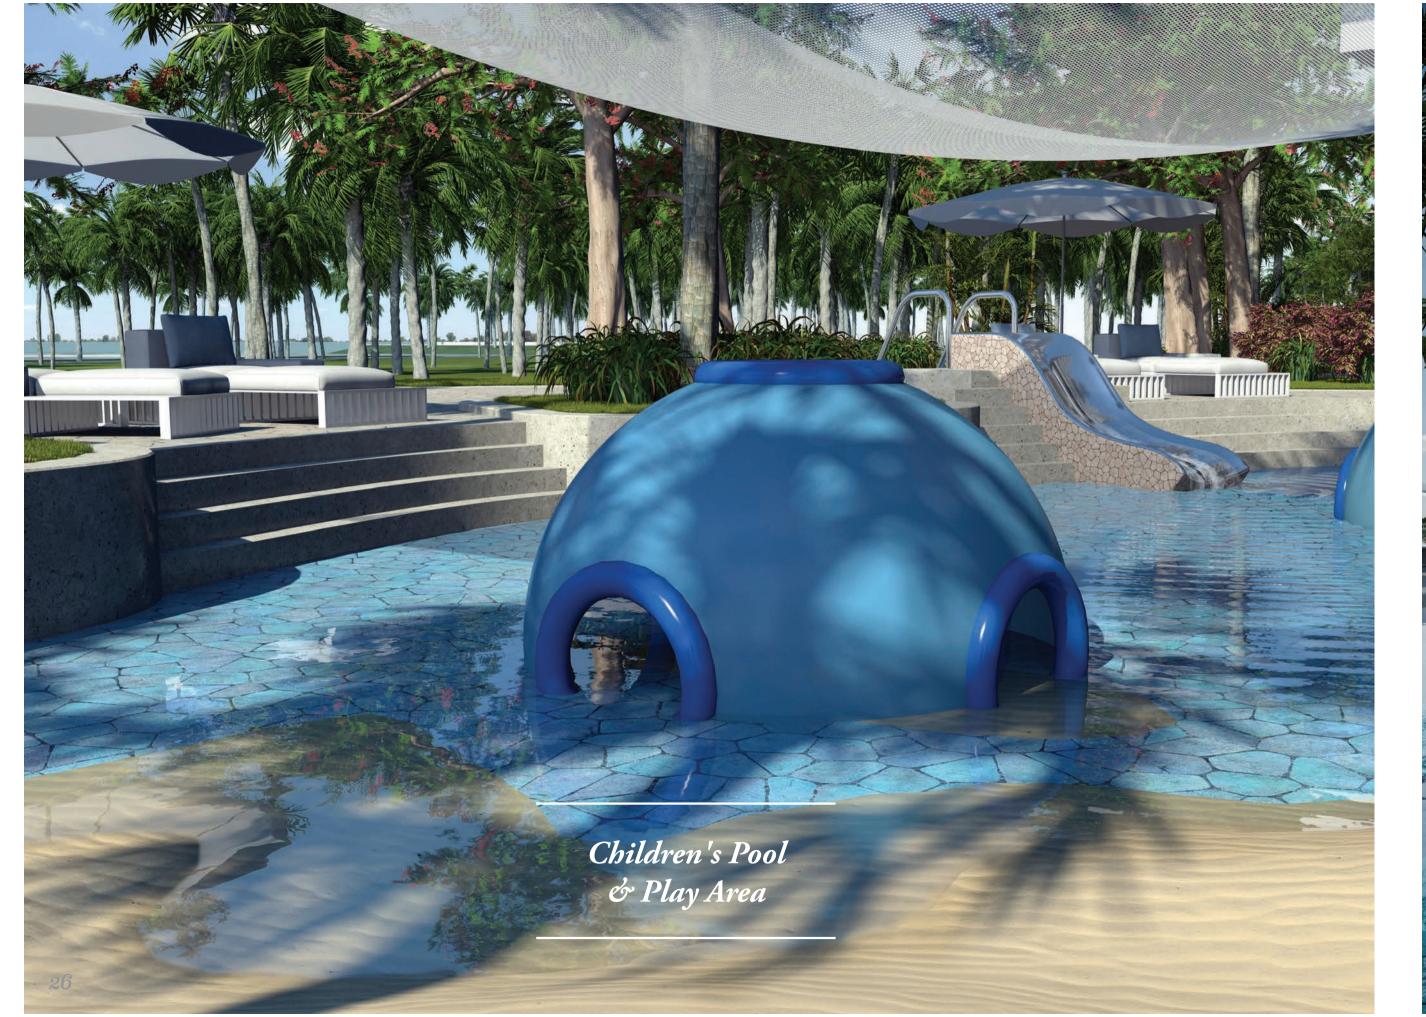

#### Leisure Areas, Barbeques & Fire Pits

Beautiful gardens surrounded by water features throughout SERENIA offer an exclusive beachfront lifestyle to make every day an exceptional experience. To accentuate this lifestyle, we have designed barbeque areas & fire pits along the beach to be enjoyed by SERENIA residents.

# Exclusive On-Site Indoor & Outdoor Facilities

SERENIA enables a premier fitness experience with a modern all-glass gymnasium overlooking the beach and the landscaped gardens.

Adjacent to the gym is a dedicated leisure & games room for your entertainment.