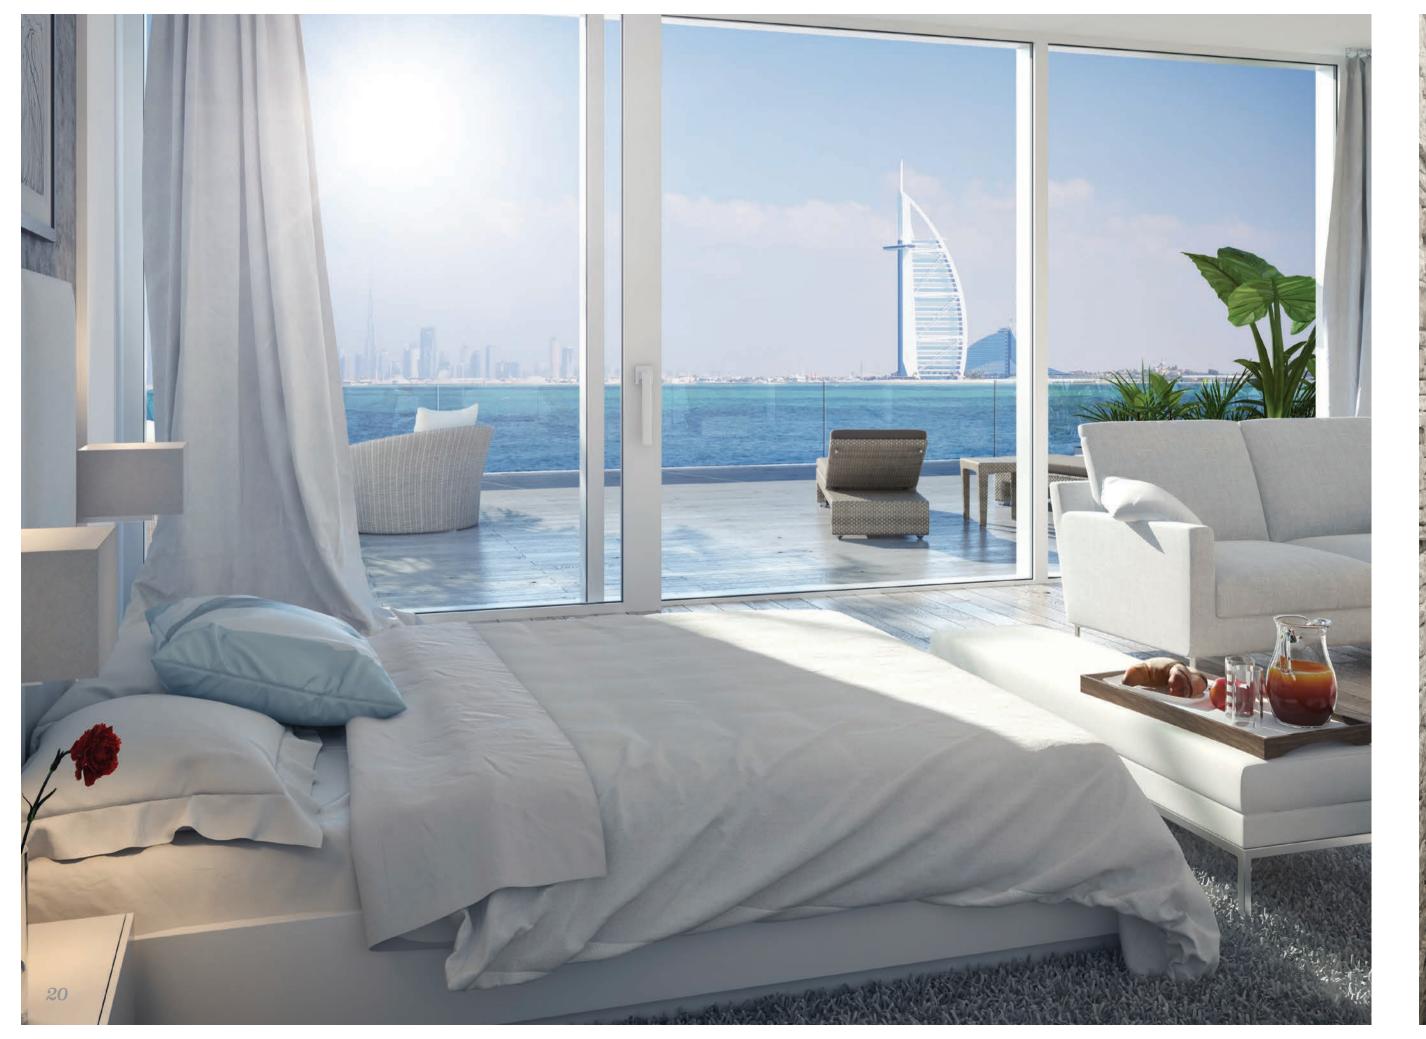

#### BEACHFRONT LIVING

SERENIA offers a pure connection to nature and relaxed bliss with its sophisticated architecture. Floor to ceiling glass blurs the boundaries between outdoors and indoors providing panoramic views stretching across The Palm Jumeirah towards the Atlantis, Bur Al Arab, the Dubai Marina skyline and the captivating blue sea.

#### Panoramic Sea Views

Residences in the North Wing will enjoy panoramic views of the calm blue sea, the iconic Burj Al Arab, Madinat Jumeirah and Burj Khalifa.

#### Signature Architecture, Contemporary Interiors

SERENIA's simple, refined yet contemporary architecture blends extraordinary vistas through cantilevered glass and wrap-around balconies.

All residences are enhanced by floor to ceiling windows, whilst luxurious finishes mirror a beachfront lifestyle with muted tones and contemporary styling.