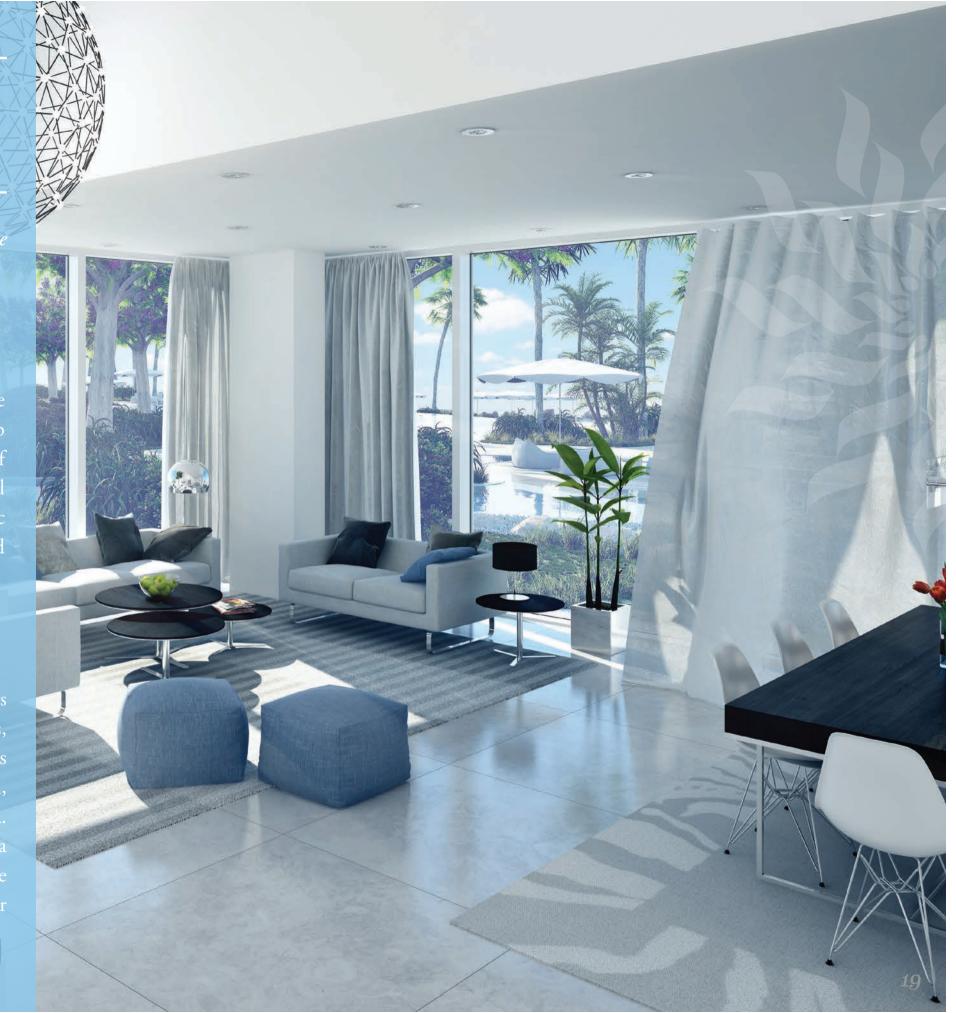

#### BEACHFRONT LIVING

SERENIA offers a pure connection to nature and relaxed bliss with its sophisticated architecture. Floor to ceiling glass blurs the boundaries between outdoors and indoors providing panoramic views stretching across The Palm Jumeirah towards the Atlantis, Bur Al Arab, the Dubai Marina skyline and the captivating blue sea.

Tranquil, sun-drenched terraces elegantly sit within a dramatic setting of contemporary styled interiors, with no compromise on luxury.

SERENIA ensures that your world becomes beachfront living at its finest. A home filled with serenity, meticulously selected finishes and round-the-clock concierge services that ensure every comfort imaginable.

#### Signature Architecture, Contemporary Interiors

SERENIA's simple, refined yet contemporary architecture blends extraordinary vistas through cantilevered glass and wrap-around balconies.

All residences are enhanced by floor to ceiling windows, whilst luxurious finishes mirror a beachfront lifestyle with muted tones and contemporary styling.