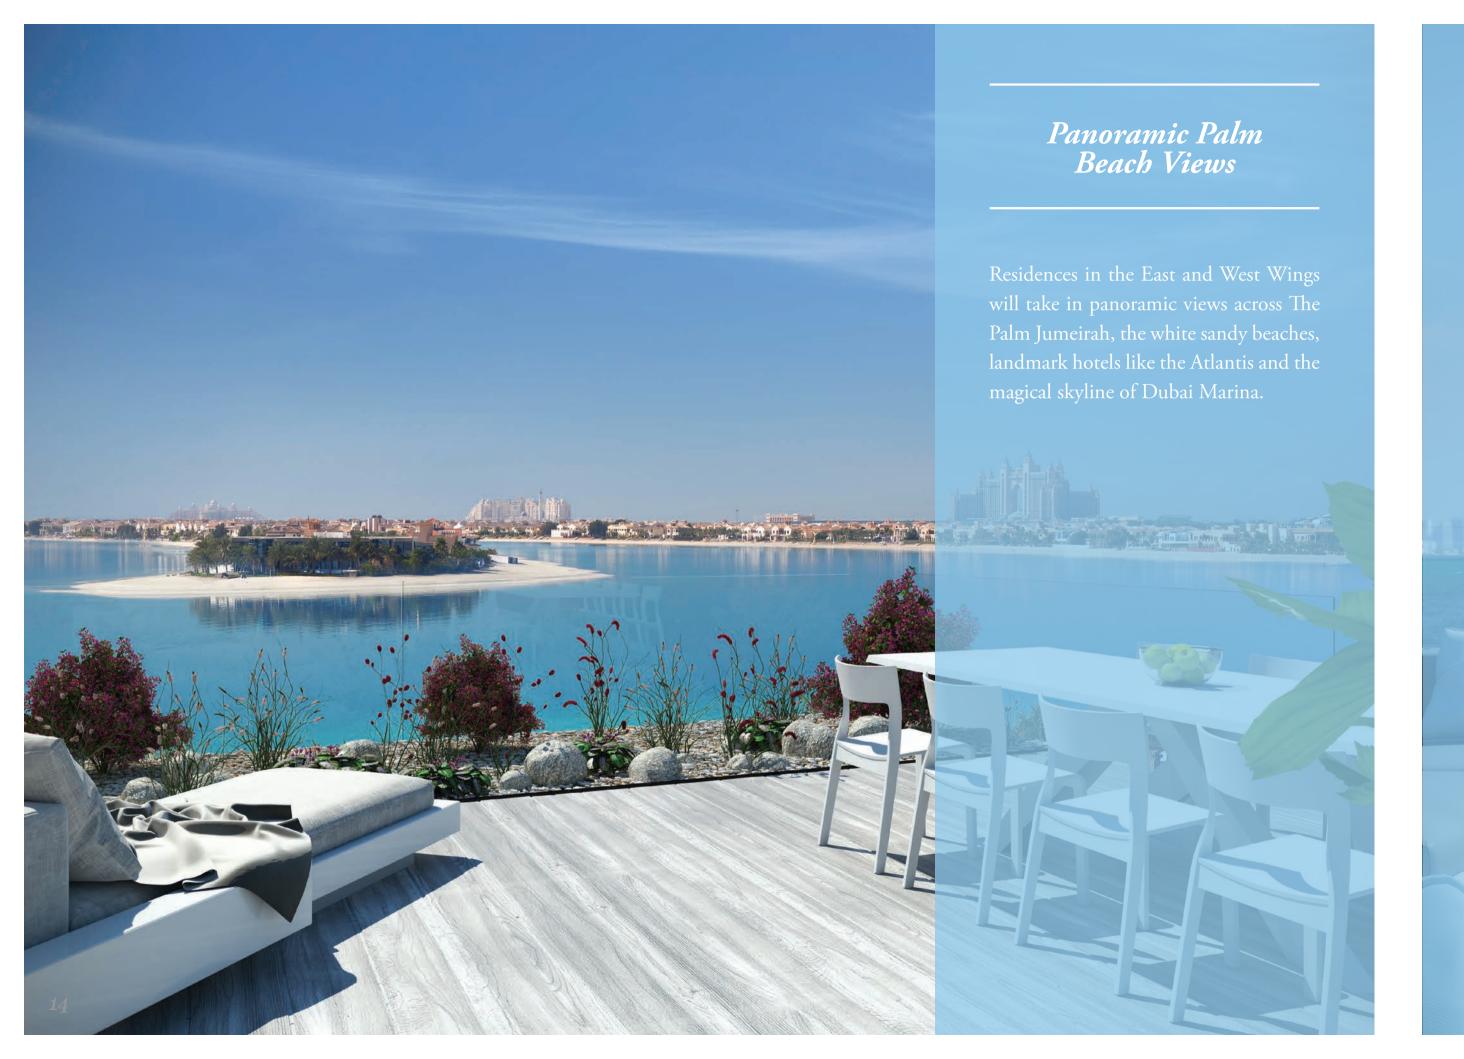

# A WONDER Located On The 8th WONDER Of The WORLD

- SERENIA is a selection of gated residences, located on a unique beachfront plot of The Palm Jumeirah's exclusive crescent (named by Expedia and ArchDaily as a 'Must See Architectural Wonder').
- \*\* Every home promises a spectacular panorami view over 'The Palm Jumeirah, showcasing Dubai's iconic Burj Al Arab, Atlantis and Dubai Marina.

- Nestled between the luxurious Waldorf Astoria and the Anantara Dubai; SERENIA residents will be spoilt for choice by the fine dining restaurants and world-class spas.
- \*\* The Boardwalk, The Pointe and Nakheel Mall, with their lively retail, hospitality and entertainment options, are just a stroll away from SERENIA.

#### Panoramic Sea Views

Residences in the North Wing will enjoy panoramic views of the calm blue sea, the iconic Burj Al Arab, Madinat Jumeirah and Burj Khalifa.