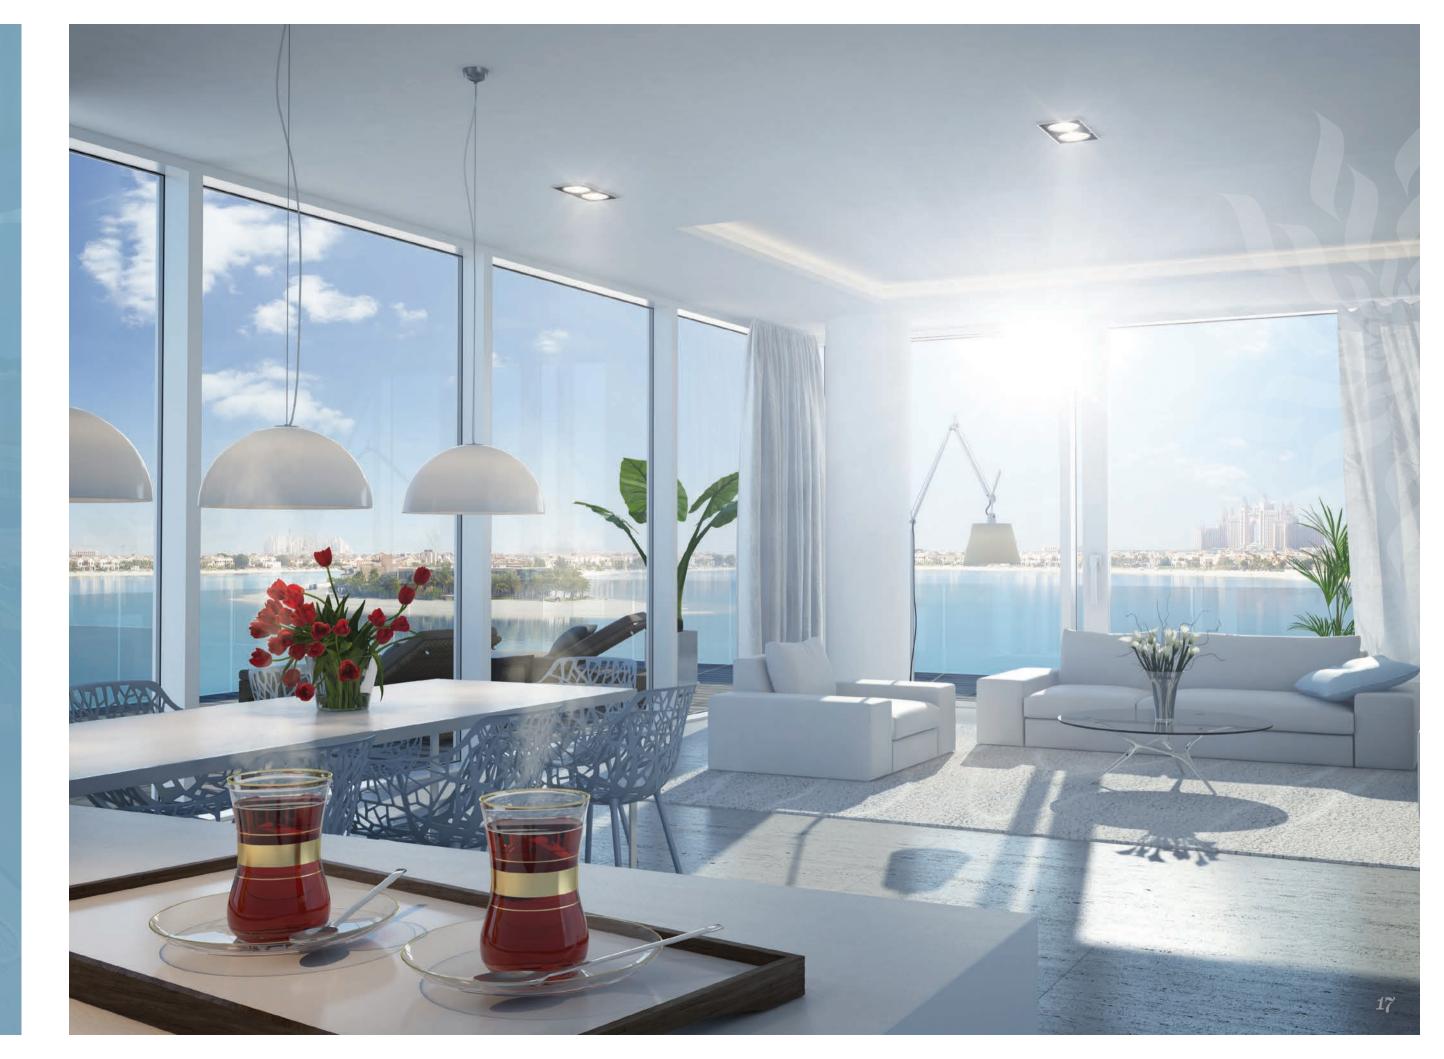

#### BEACHFRONT LIVING

SERENIA offers a pure connection to nature and relaxed bliss with its sophisticated architecture. Floor to ceiling glass blurs the boundaries between outdoors and indoors providing panoramic views stretching across The Palm Jumeirah towards the Atlantis, Bur Al Arab, the Dubai Marina skyline and the captivating blue sea.

#### Signature Architecture, Contemporary Interiors

SERENIA's simple, refined yet contemporary architecture blends extraordinary vistas through cantilevered glass and wrap-around balconies.

All residences are enhanced by floor to ceiling windows, whilst luxurious finishes mirror a beachfront lifestyle with muted tones and contemporary styling.