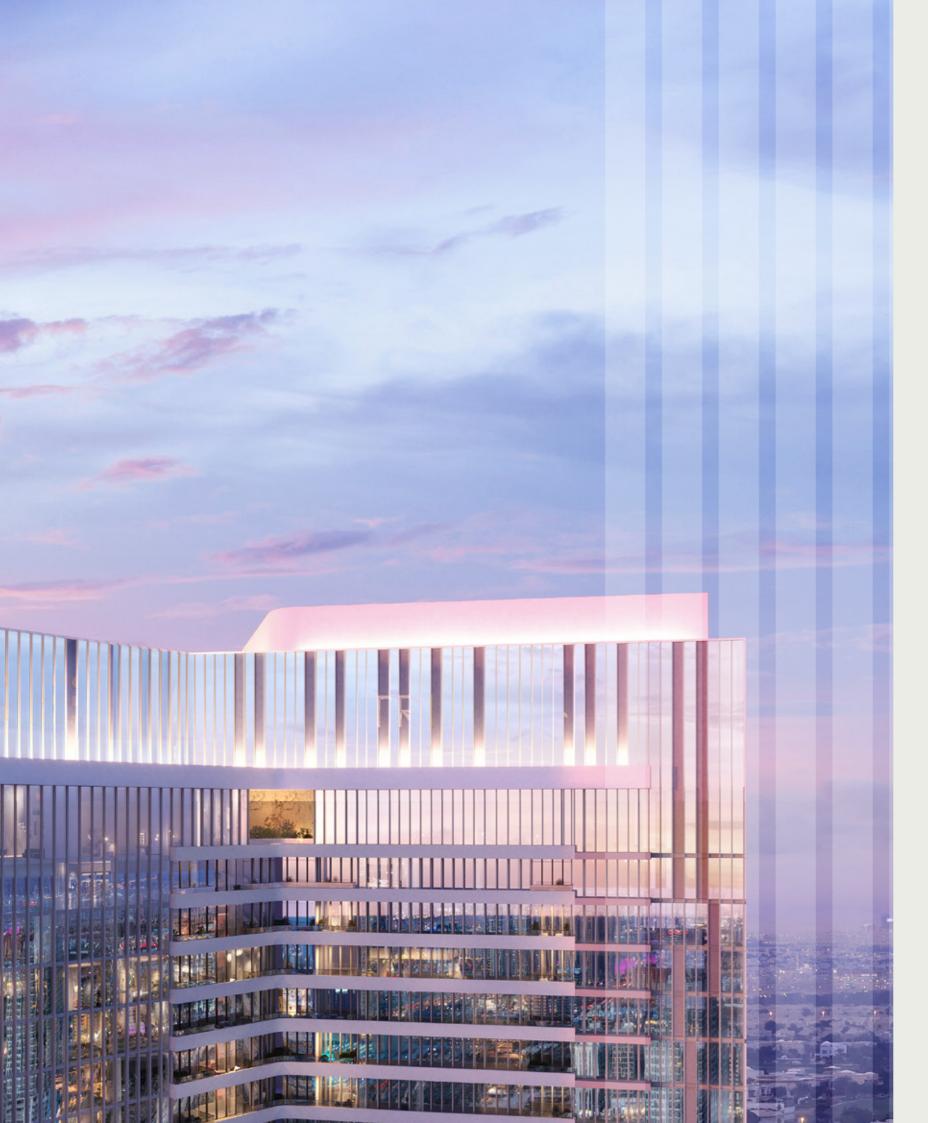

## A Timeless Classic. Beautifully Bespoke.

- · Aluminium glass facades with a glazing system.
- Sound-proof double-glazed floor-to-ceiling glass windows optimum for noise reduction, thermal regulation and UV protection.
- Acoustic glazing on the expansive glass windows of the townhouses and penthouses.
- Stunning vistas of the Dubai Silicon Oasis Headquarters, Dubai skyline, and scenic parklands.