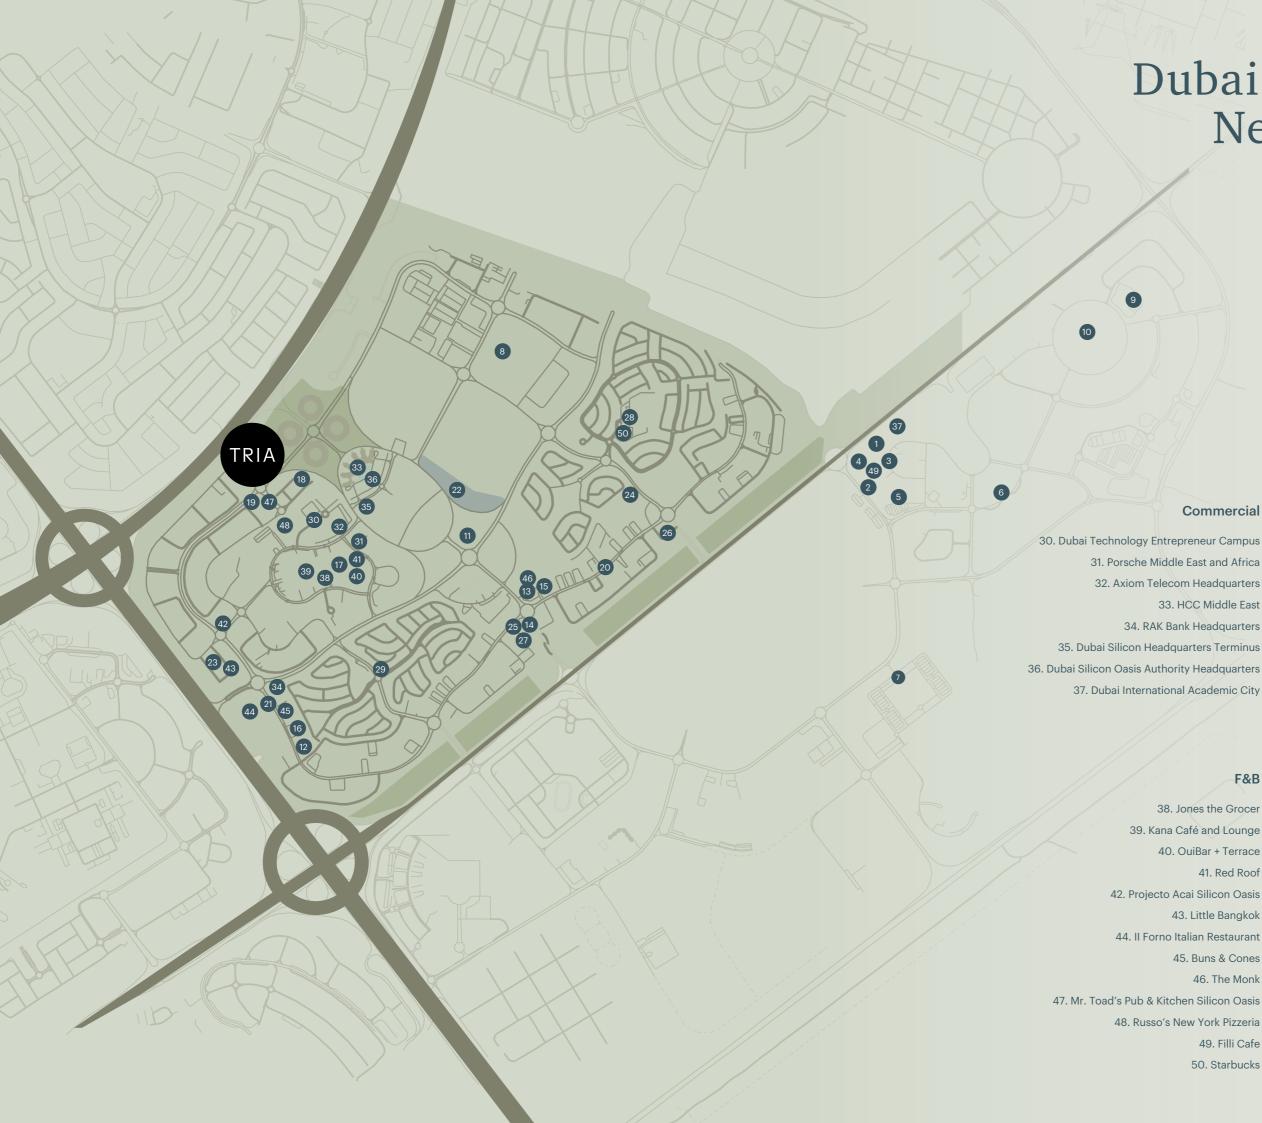

## Dubai Silicon Oasis Neighbourhood

#### Education

1. Curtin University Dubai

3. The British University in Dubai 4. UK College of Business and Computing 5. French Fashion Institute Esmod Dubai 6. Amity University 7. Emirates Aviation University 8. Rochester Institute of Technology Dubai 9. Manipal Academy of Higher Education 10. University of Birmingham Dubai

2. American University in the Emirates

#### Healthcare

11. Fakeeh University Hospital 12. Health Hub Clinic 13. Aster Medical Clinic 14. Medicure Ployclinic 15. Magnum Clinic Dubai

16. Ayurmana Ayurveda & Panchakarma Center

F&B

### Hotels

17. Radisson Red Hotel 18. Radisson Blu Residences 19. Premier Inn Dubai Silicon Oasis

#### Leisure

20. Souq Extra 21. Silicon Oasis Avenue Mall 22. Silicon Oasis Lake 23. Silicon Oasis Park

#### **Dance Schools**

24. North Park

25. 815 Dance Training Centre 26. Transformers Dance Studio 27. Aura Academy of Arts 28. Melodica Music & Dance Institute 29. House of Dance Dubai

Wellness Amenities