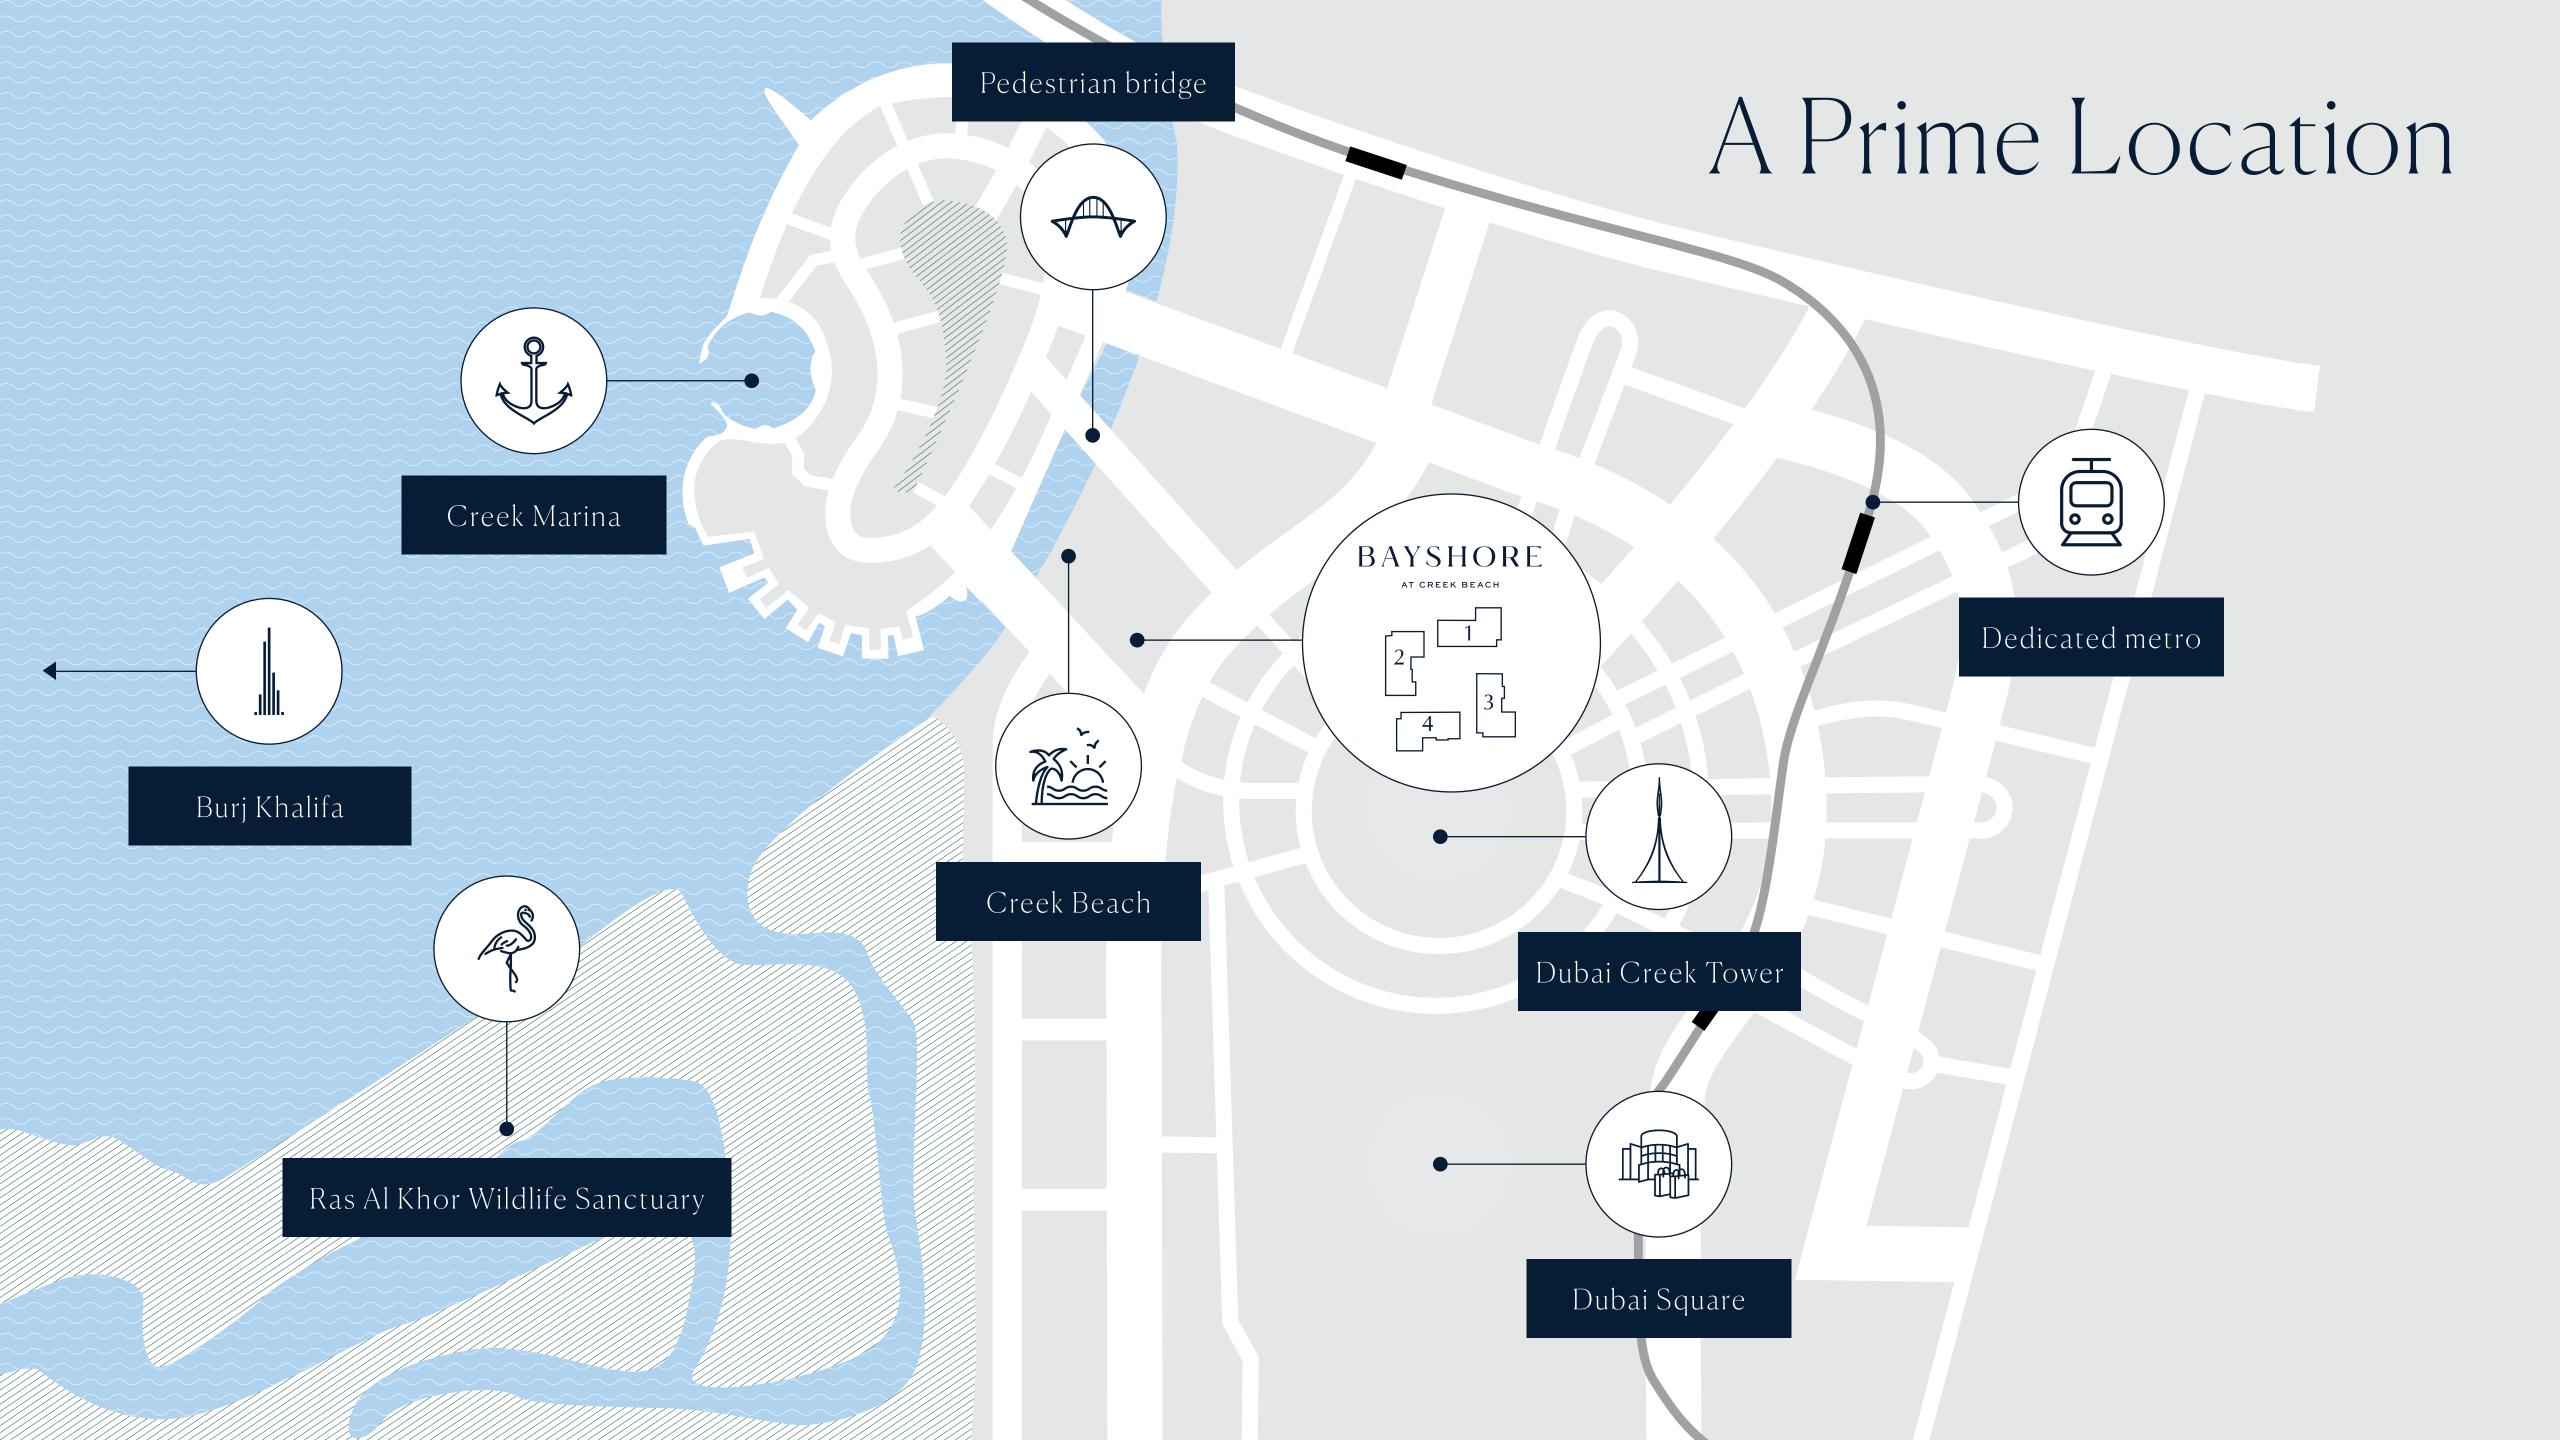

#### LOCATION

## A Prime Spot

Can a peaceful creekfront community be in close proximity to Dubai's key venues? We say yes. From BAYSHORE, navigate quickly, across the city.

Perfect for those who want the best in life.

5 MIN FROM A MAJOR HIGHWAY

10 MIN FROM BURJ KHALIFA

STEPS AWAY FROM
CREEK TOWER BRIDGE

15 MIN FROM DUBAI INT'L AIRPORT

5 MIN FROM
DUBAI CREEK TOWER

A DEDICATED
METRO STATION