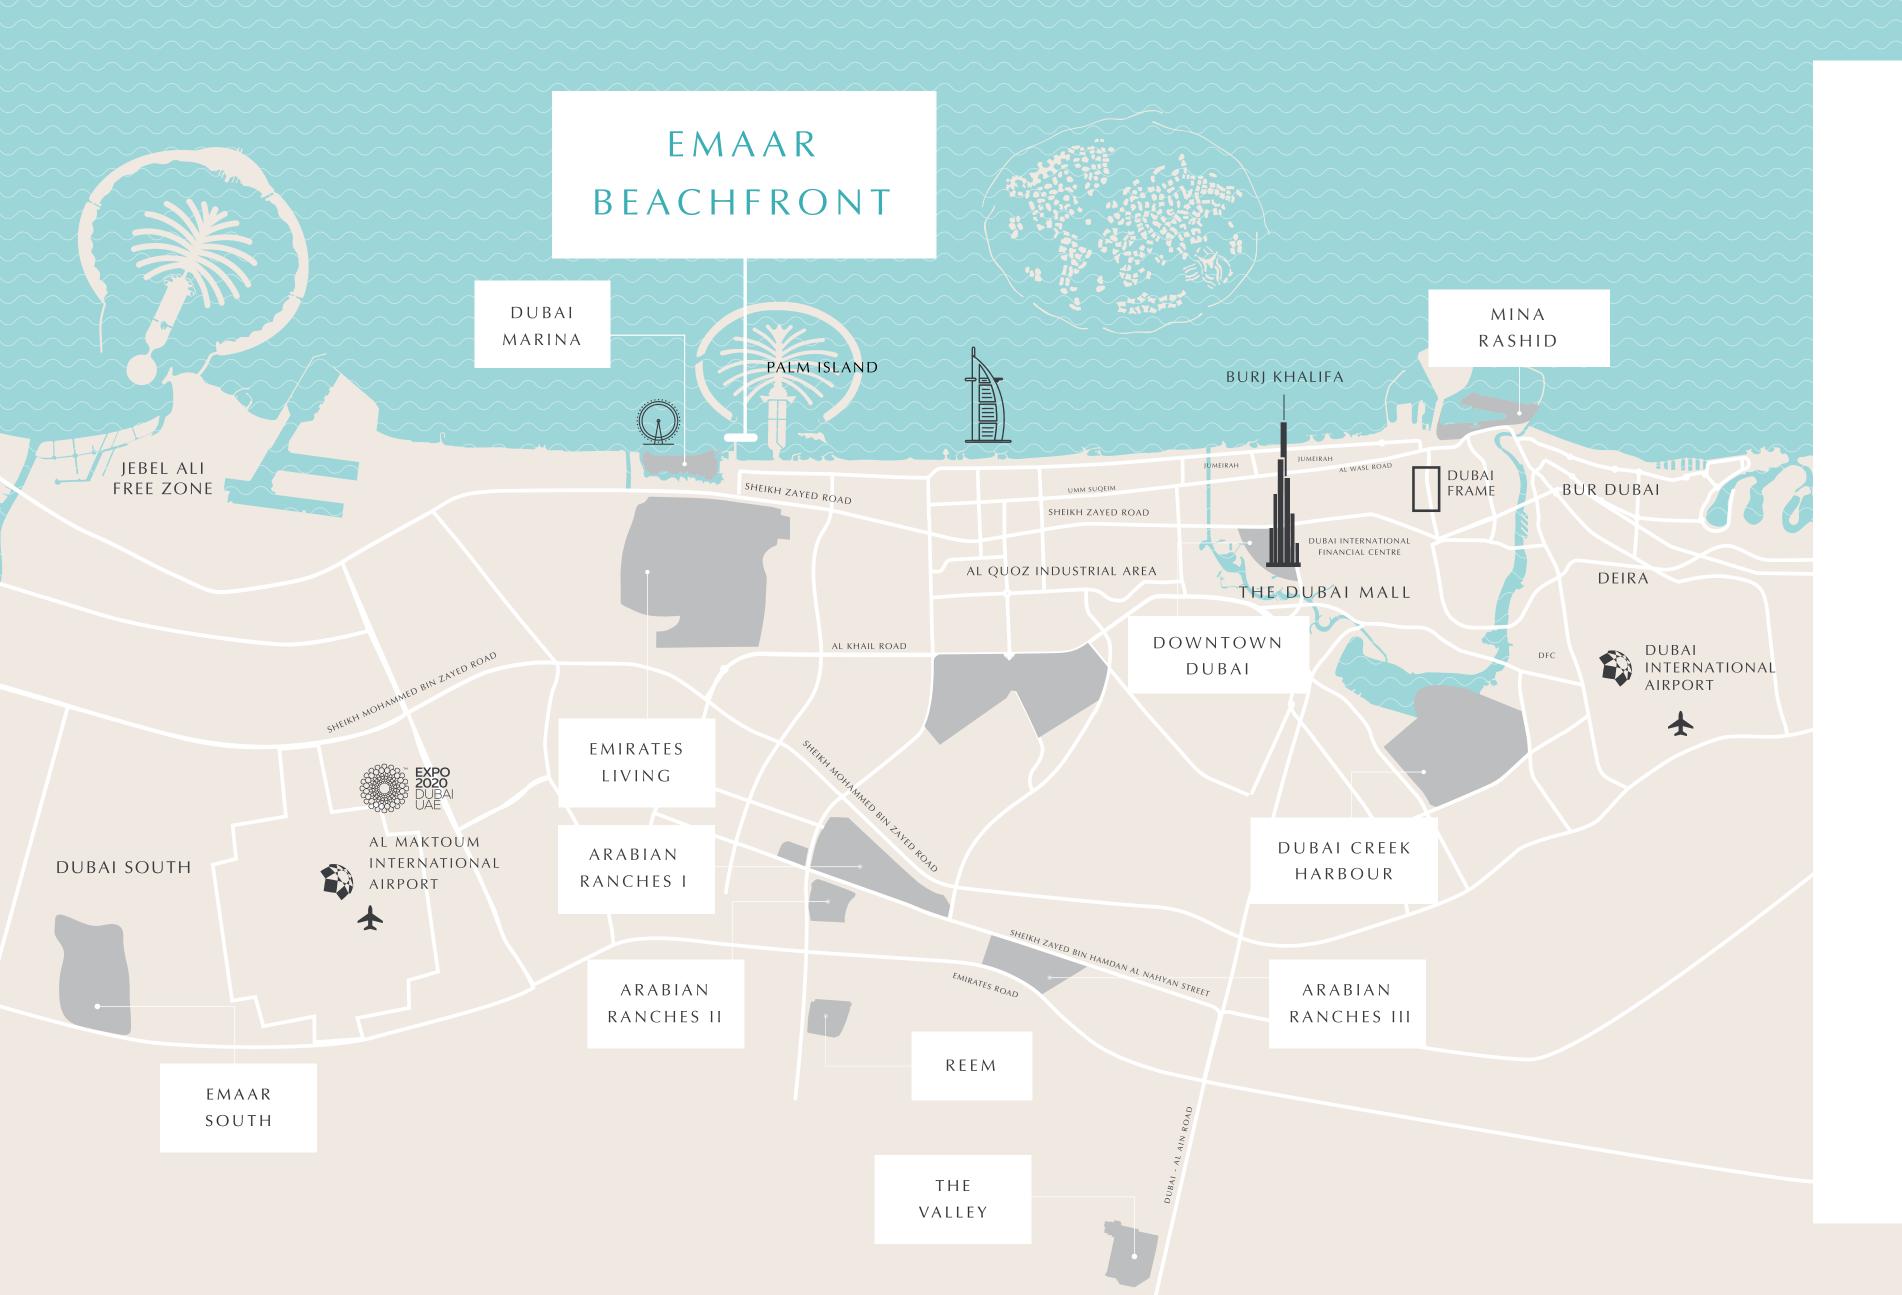

### PERFECTLY CONNECTED

- O5 Mins to Dubai Marina
- O5 Mins to Sheikh Zayed Road
- 15 Mins to Downtown Dubai
- 25 Mins to Dubai Int l Airport
- 25 Mins to
  Al Maktoum Int l Airport