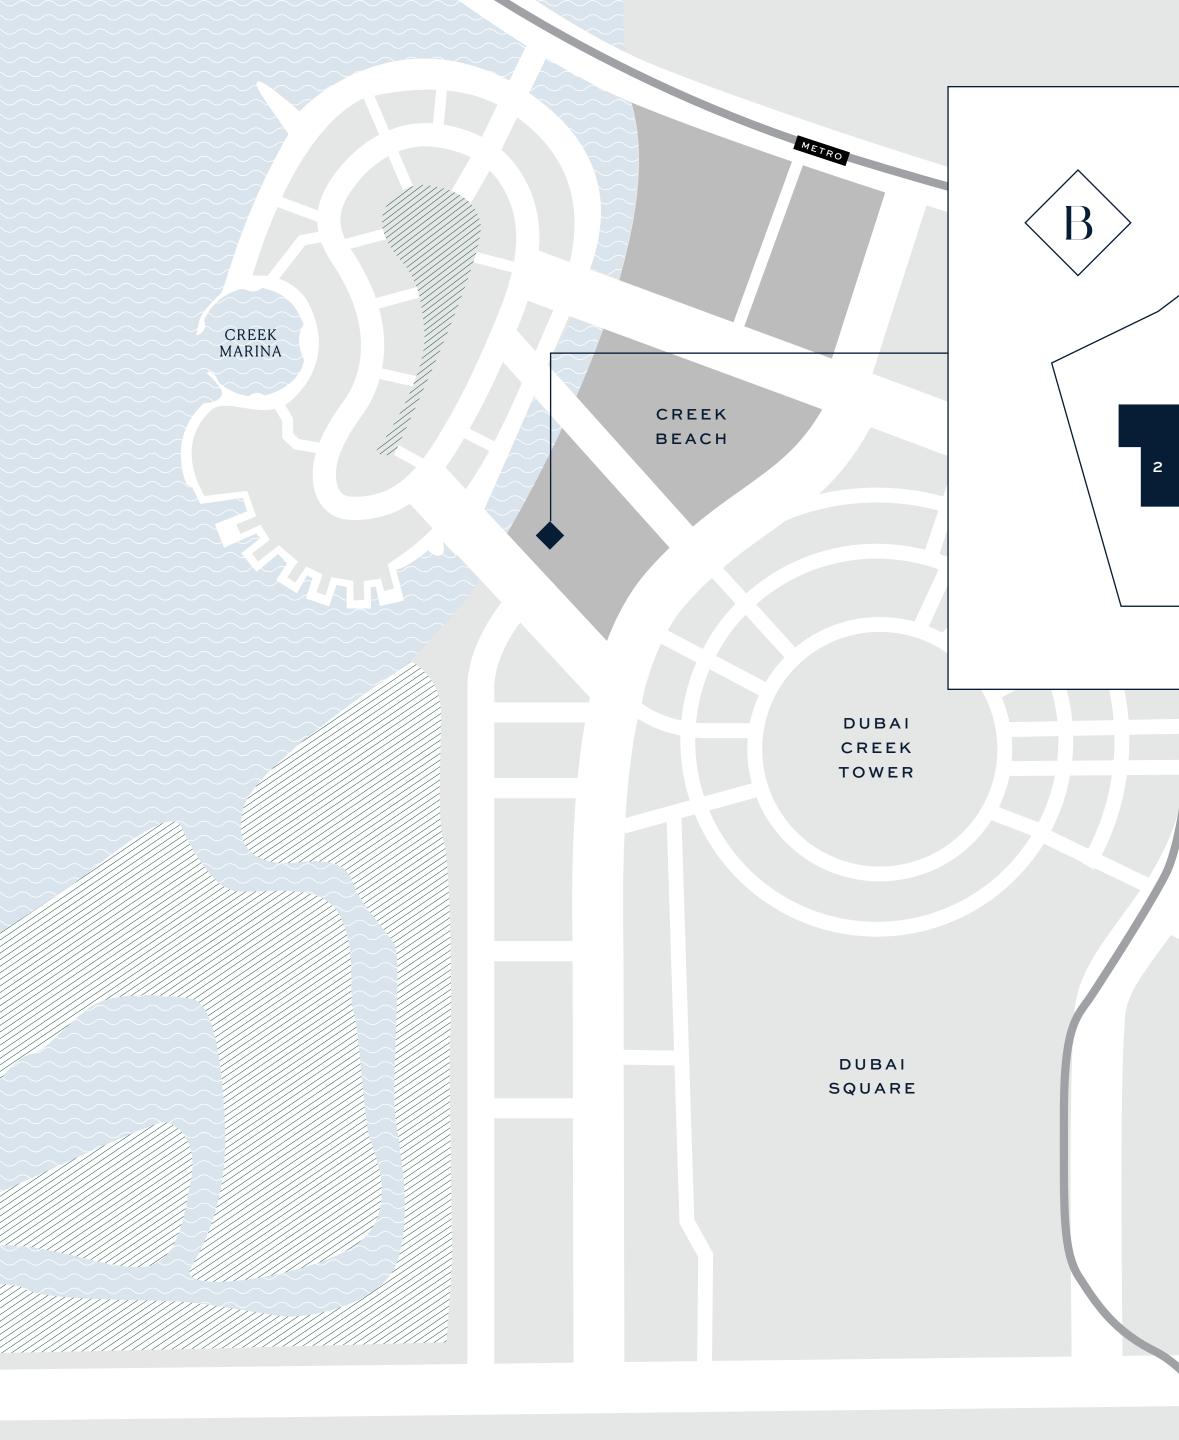

### Ideal Location

Designed to nourish the soul, the Creek Beach district is a pedestrian-friendly sanctuary nestled between Creek Island Dubai and Dubai Creek Tower. Enjoy life in this prominent location that seamlessly blends the best waterfront experience with mainland convenience and connectivity.

#### Dubai Creek Tower

Eclipsing even Burj Khalifa, the world's tallest structure since 2010, the Dubai Creek Tower represents the quintessence of a 21st-century tourist attraction. Only a short walk from your Creek Beach home, it will feature multiple cutting-edge observation decks with 360° views of Dubai Creek Harbour and the metropolis beyond. Millions of tourists will have easy access from Dubai Square to Dubai Creek Tower, and vice-versa.

#### DUBAI SQUARE

DUBAI CREEK HARBOUR

Picture this. A residential, hospitality and retail indoor city with 10,000 residential units, over 1,500 hotel rooms and a 7,500 sq m of retail indulgence. Nestling alongside the Dubai Creek Tower, Dubai Square will bring back the exciting life on city squares and avenues to enrich your shopping experience. On top of that, enjoy the city's new operating system, Dubai Os. This website and app will allow you to shop for any product from Dubai Square seamlessly, in-store or wherever you are worldwide.

### Ideally Connected

Breeze offers a car-free neighbourhood that is safe, quiet and a quick walk away from Dubai Creek Tower, Dubai Square, Creek Marina and Creek Beach. With easy access to Dubai's main roads, all your favourite attractions are just a short drive away.