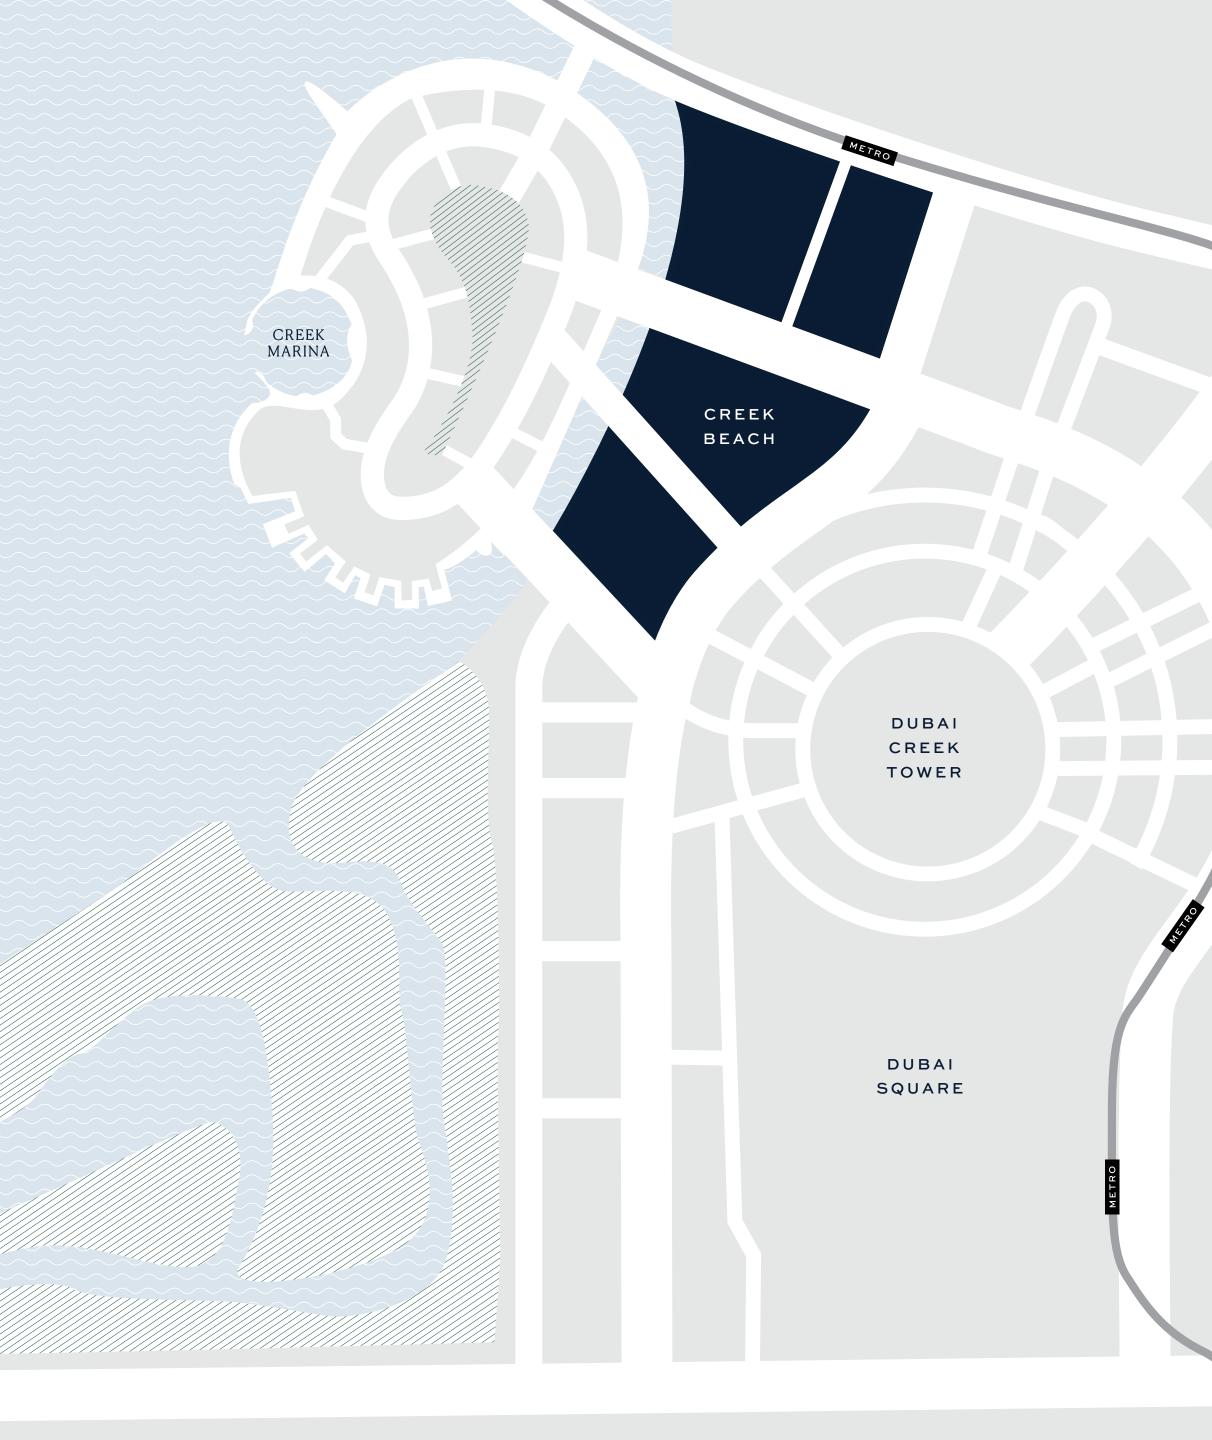

### Ideal Location

Designed to nourish the soul, the Creek Beach district is a pedestrian-friendly sanctuary nestled between Creek Island Dubai and Dubai Creek Tower. Enjoy life in this prominent location that seamlessly blends the best waterfront experience with mainland convenience and connectivity.

#### Dubai Creek Tower

Eclipsing even Burj Khalifa, the world's tallest structure since 2010, the Dubai Creek Tower represents the quintessence of a 21st-century tourist attraction. Only a short walk from your Creek Beach home, it will feature multiple cutting-edge observation decks with 360° views of Dubai Creek Harbour and the metropolis beyond. Millions of tourists will have easy access from Dubai Square to Dubai Creek Tower, and vice-versa.

#### DUBAI SQUARE

DUBAI CREEK HARBOUR

Picture this. A residential, hospitality and retail indoor city with 10,000 residential units, over 1,500 hotel rooms and a 7,500 sq m of retail indulgence. Nestling alongside the Dubai Creek Tower, Dubai Square will bring back the exciting life on city squares and avenues to enrich your shopping experience. On top of that, enjoy the city's new operating system, Dubai Os. This website and app will allow you to shop for any product from Dubai Square seamlessly, in-store or wherever you are worldwide.