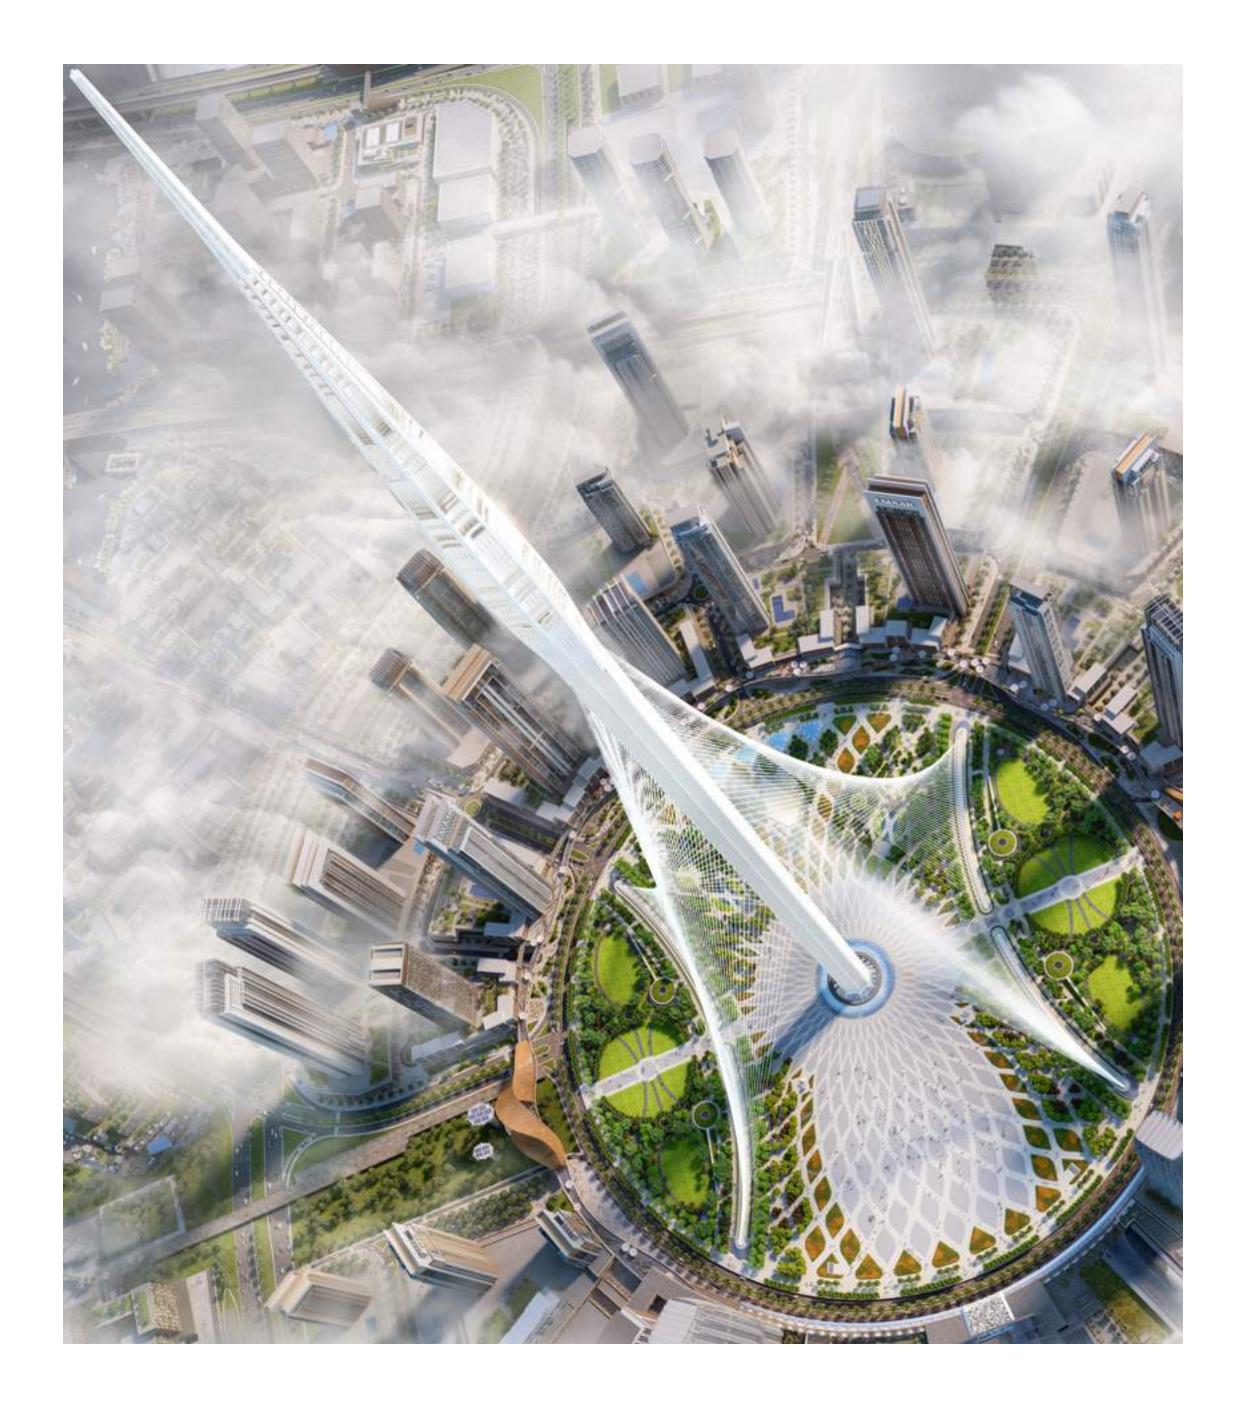

#### Dubai Creek Tower

Eclipsing even Burj Khalifa, the world's tallest structure since 2010, the Dubai Creek Tower represents the quintessence of a 21st-century tourist attraction. Only a short walk from your Creek Beach home, it will feature multiple cutting-edge observation decks with 360° views of Dubai Creek Harbour and the metropolis beyond. Millions of tourists will have easy access from Dubai Square to Dubai Creek Tower, and vice-versa.

#### DUBAI SQUARE

DUBAI CREEK HARBOUR

Picture this. A residential, hospitality and retail indoor city with 10,000 residential units, over 1,500 hotel rooms and a 7,500 sq m of retail indulgence. Nestling alongside the Dubai Creek Tower, Dubai Square will bring back the exciting life on city squares and avenues to enrich your shopping experience. On top of that, enjoy the city's new operating system, Dubai Os. This website and app will allow you to shop for any product from Dubai Square seamlessly, in-store or wherever you are worldwide.