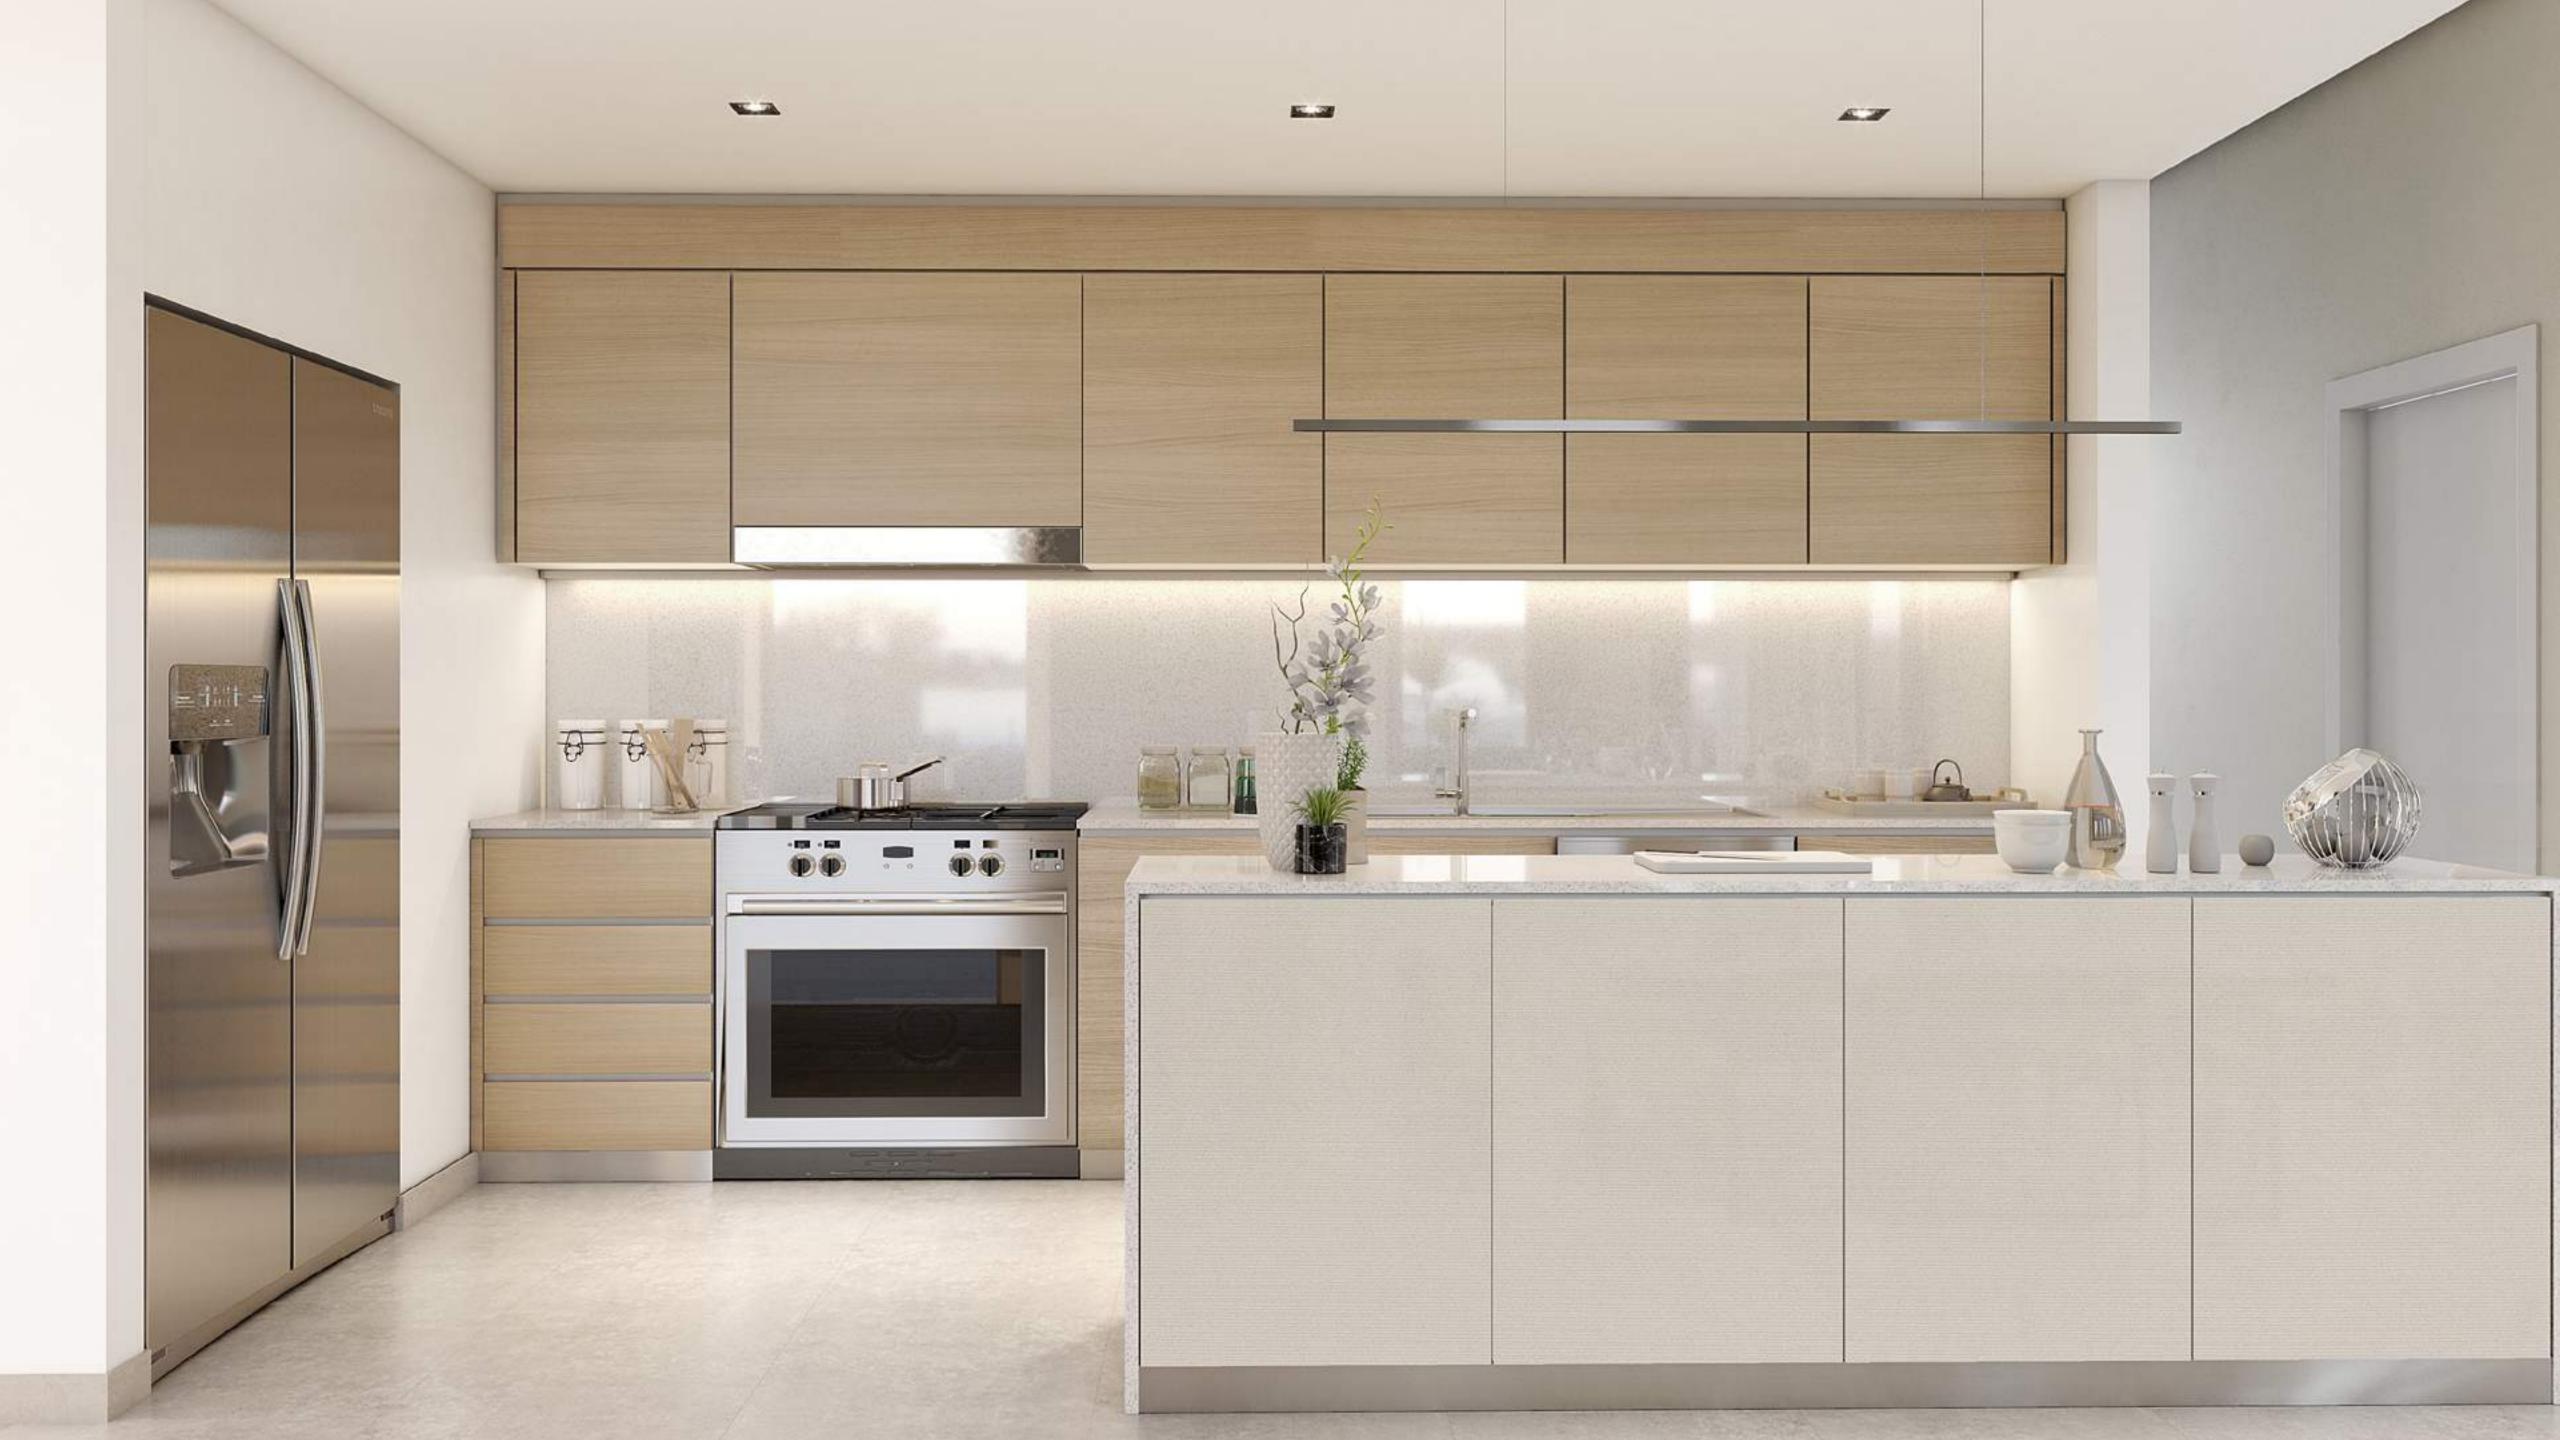

## A Statement in Elegance

Apartments at Breeze offer floor to ceiling windows for a light and airy ambience. Enjoy spaciously designed rooms inspired by traditional Middle Eastern architecture. Beautiful wood panelling is a reflection of the natural scenery with warm tones evoking a sense of comfort and harmony.