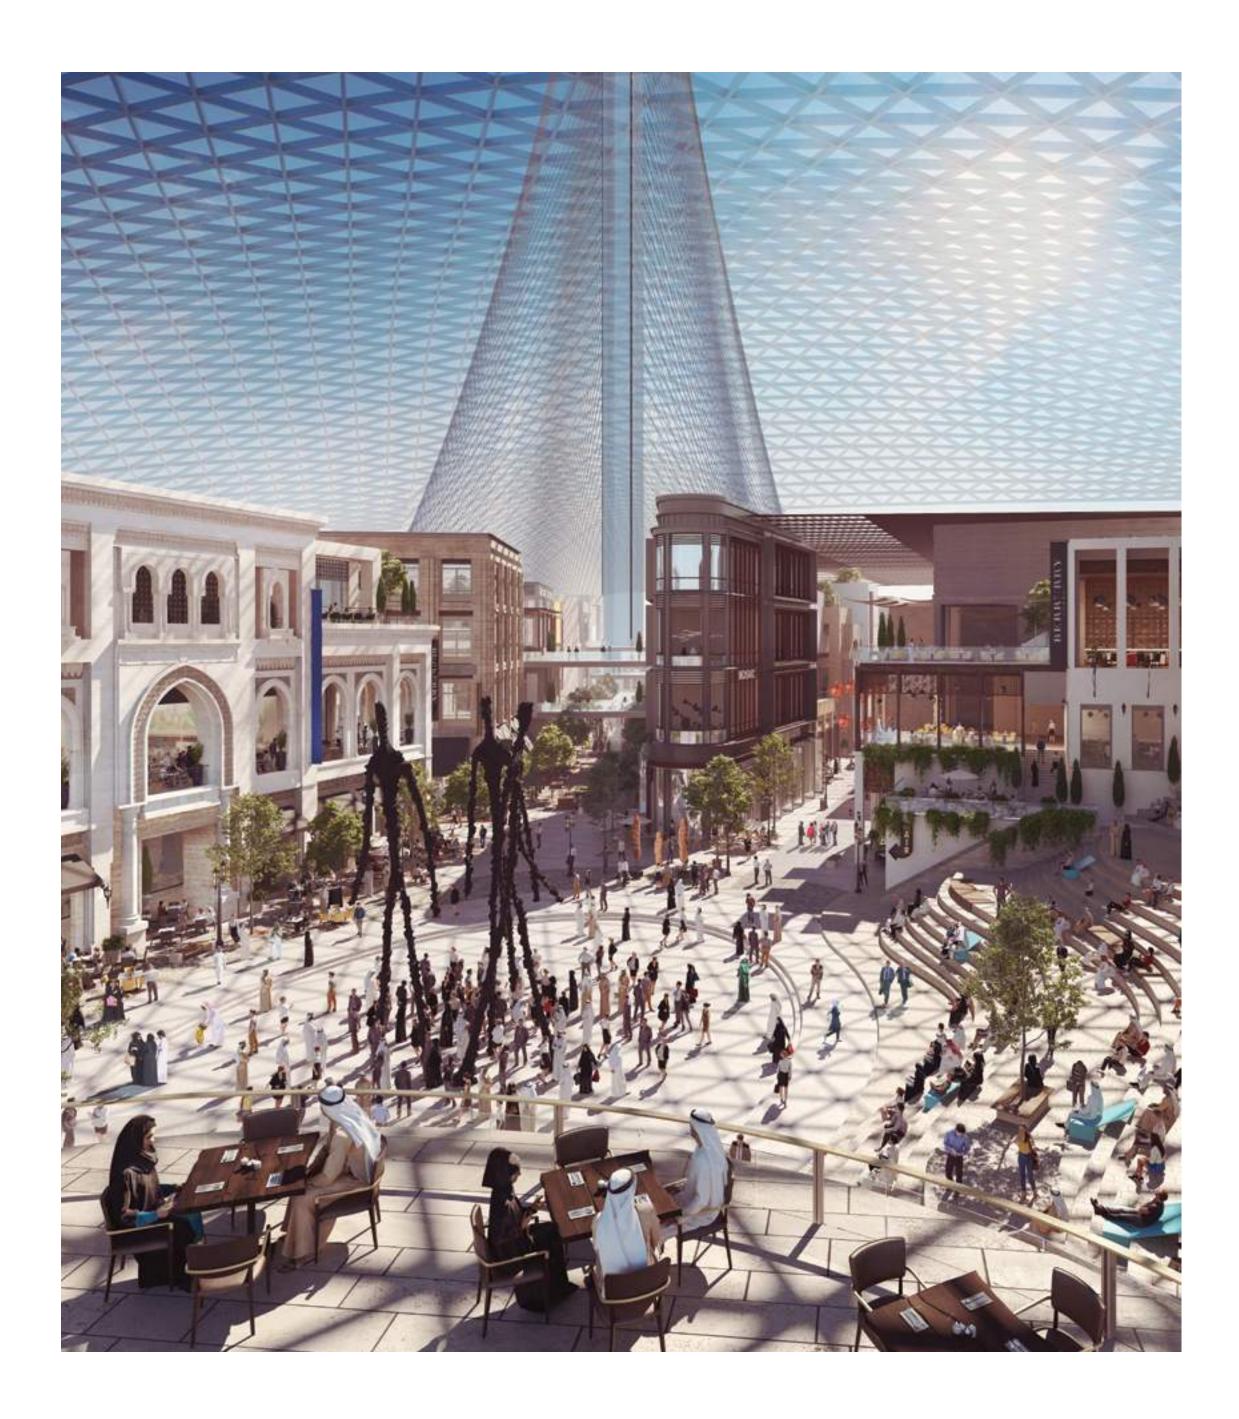

#### DUBAI SQUARE

DUBAI CREEK HARBOUR

Picture this. A residential, hospitality and retail indoor city with 10,000 residential units, over 1,500 hotel rooms and a 7,500 sq m of retail indulgence. Nestling alongside the Dubai Creek Tower, Dubai Square will bring back the exciting life on city squares and avenues to enrich your shopping experience. On top of that, enjoy the city's new operating system, Dubai Os. This website and app will allow you to shop for any product from Dubai Square seamlessly, in-store or wherever you are worldwide.