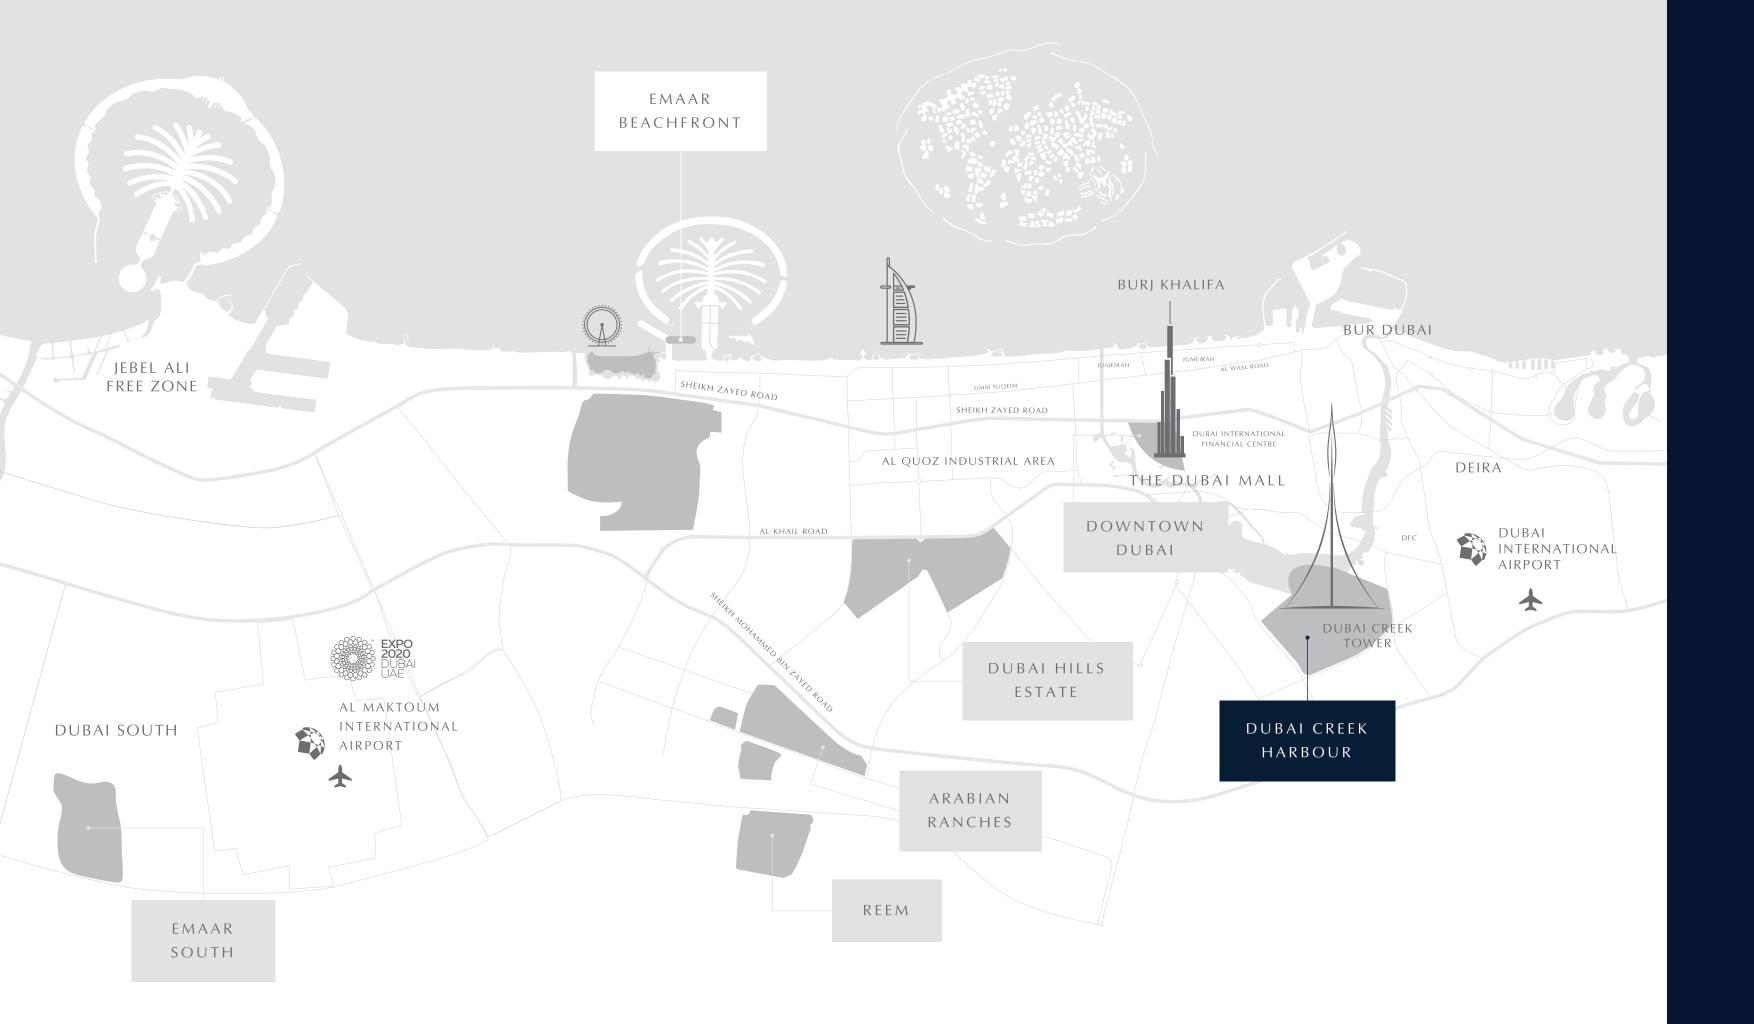

#### The World of Tomorrow

Dubai Creek Harbour is at the heart of our bold new vision for Dubai. The six-square-kilometre waterfront destination (three times the size of Downtown Dubai) is destined to push the frontiers in design, architecture and quality of life. In the heart of it is Dubai Creek Tower, a new beacon for the global audiences.

### Ideal Location

Designed to nourish the soul, the Creek Beach district is a pedestrian-friendly sanctuary nestled between Creek Island Dubai and Dubai Creek Tower. Enjoy life in this prominent location that seamlessly blends the best waterfront experience with mainland convenience and connectivity.

#### Dedicated Metro Station

With its very own metro station, the Creek Beach will bring you a new level of convenience and comfort. Imagine living close to water and nature in remarkable surroundings, yet still be able to reach Downtown Dubai or Dubai International Airport within just a few minutes.