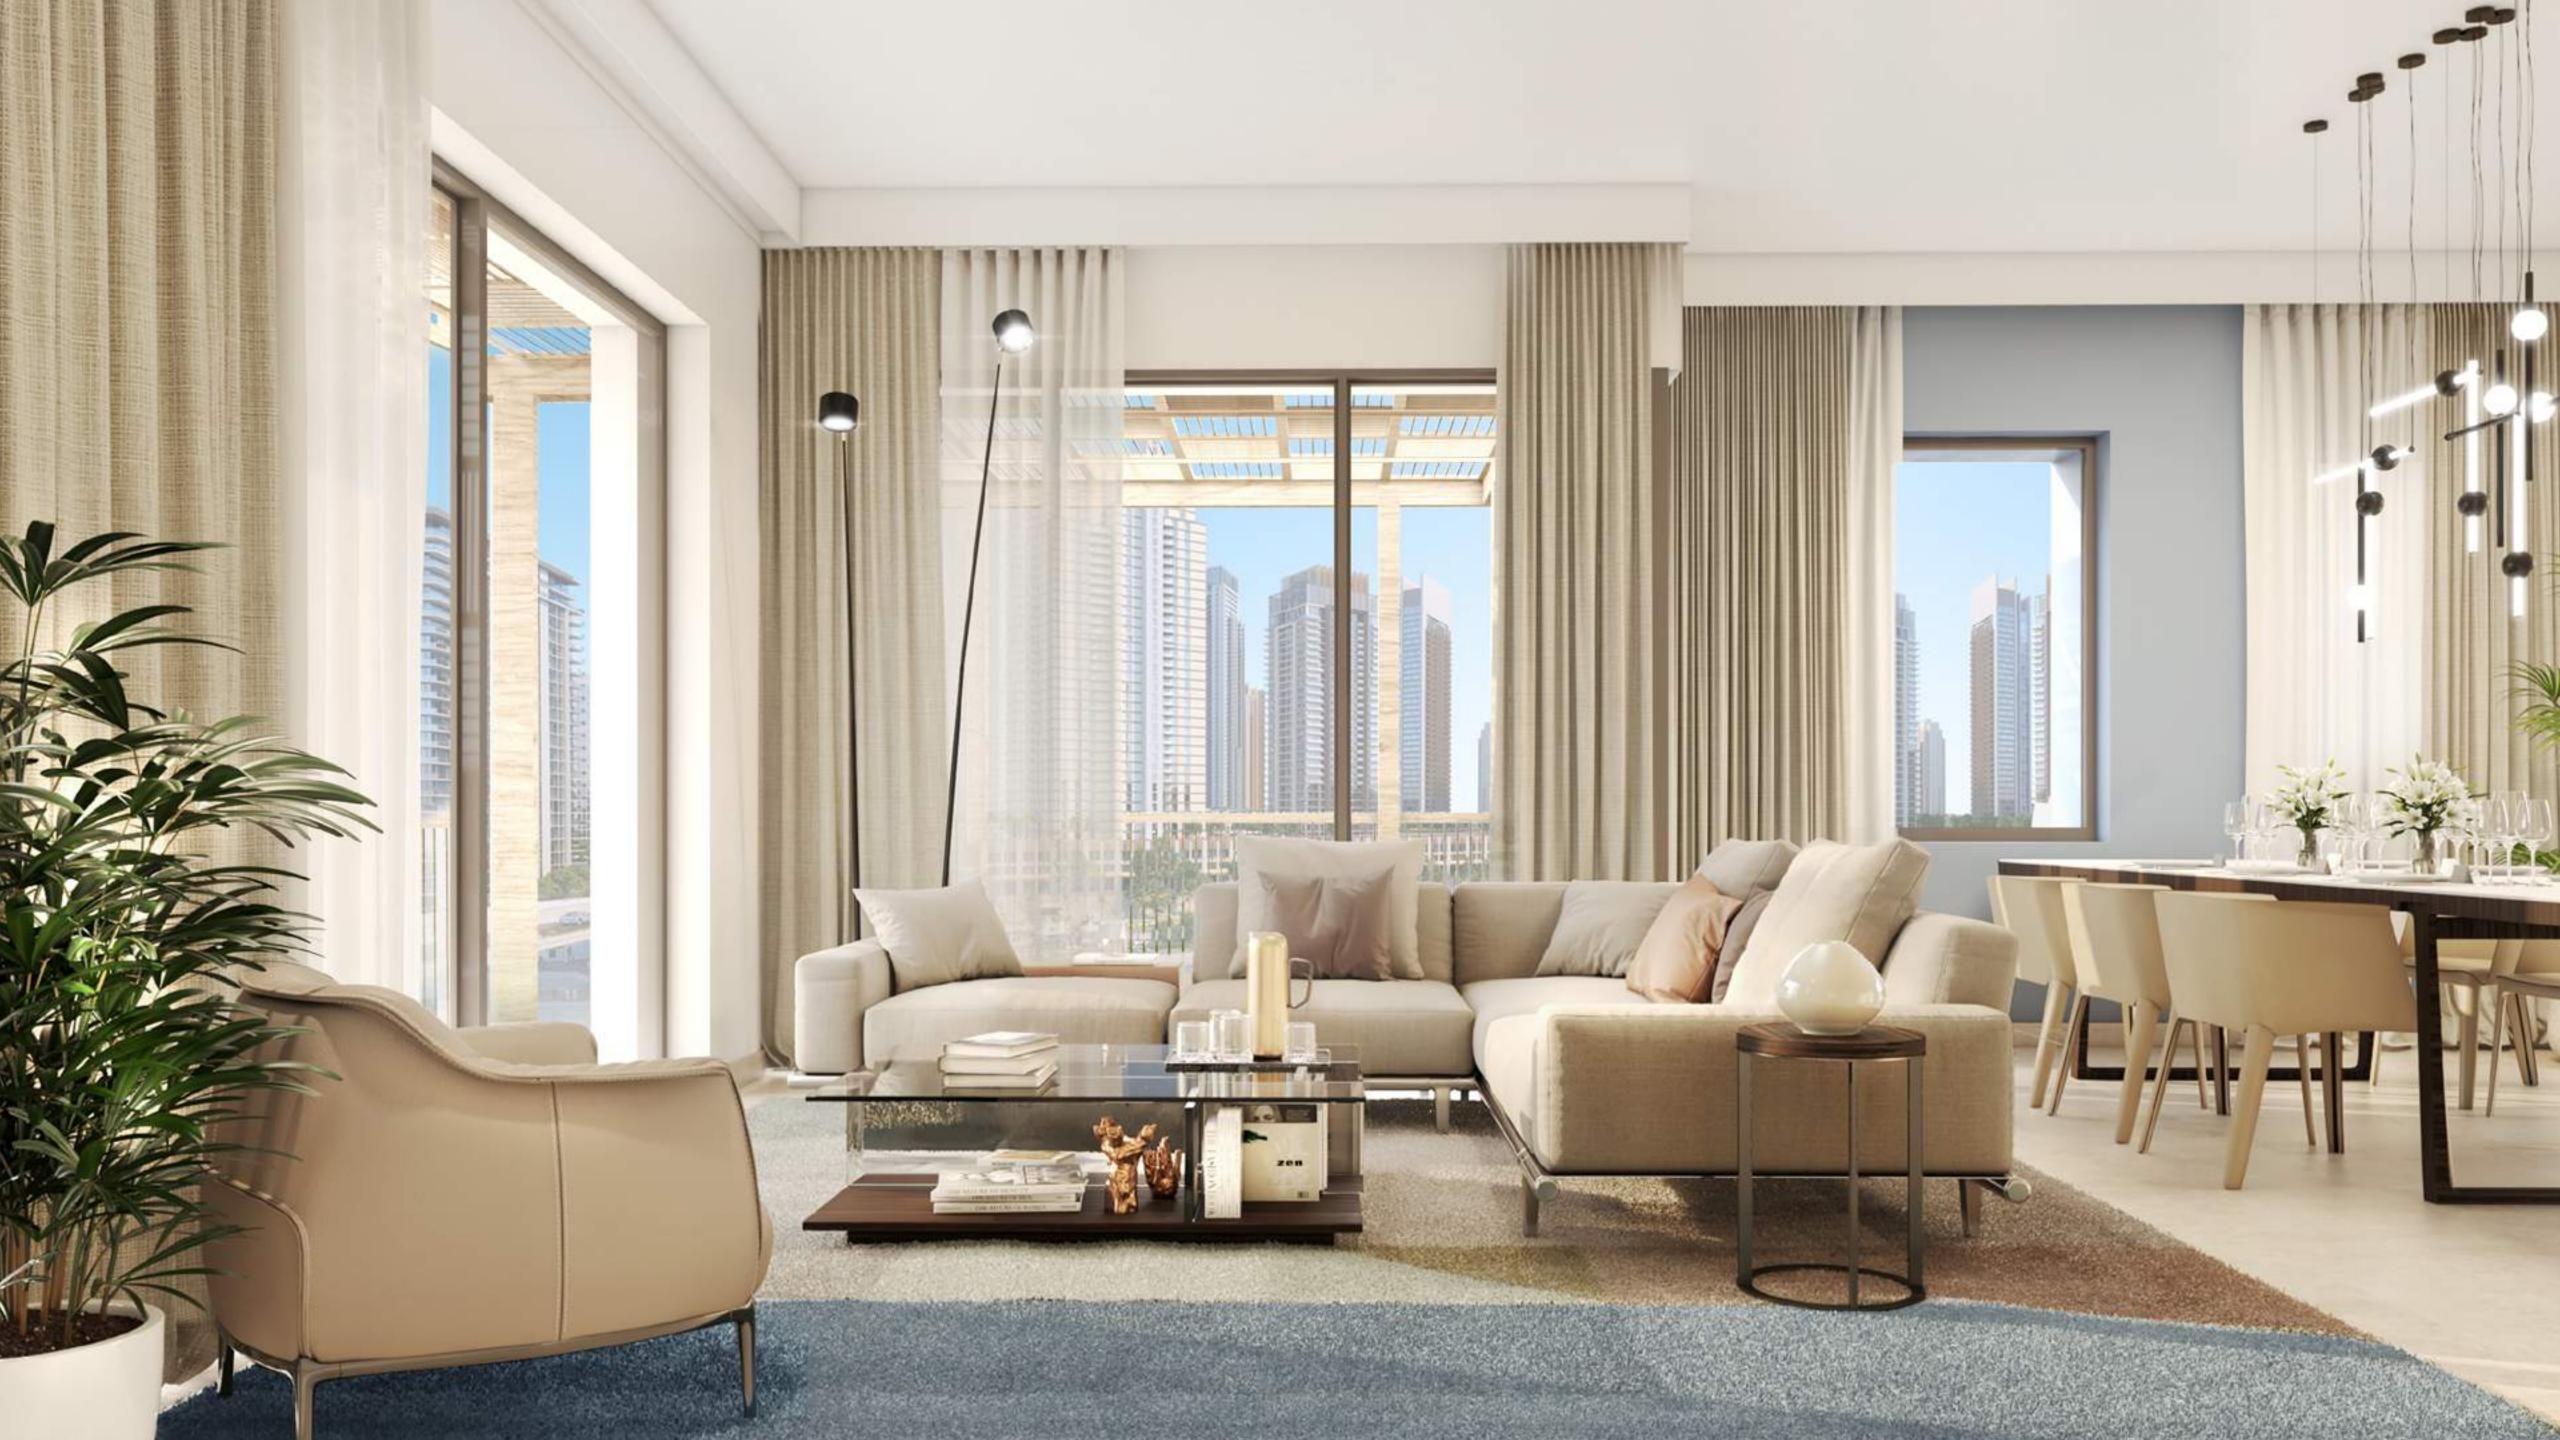

## A Statement in Elegance

Apartments at Breeze offer floor to ceiling windows for a light and airy ambience. Enjoy spaciously designed rooms inspired by traditional Middle Eastern architecture. Beautiful wood panelling is a reflection of the natural scenery with warm tones evoking a sense of comfort and harmony.