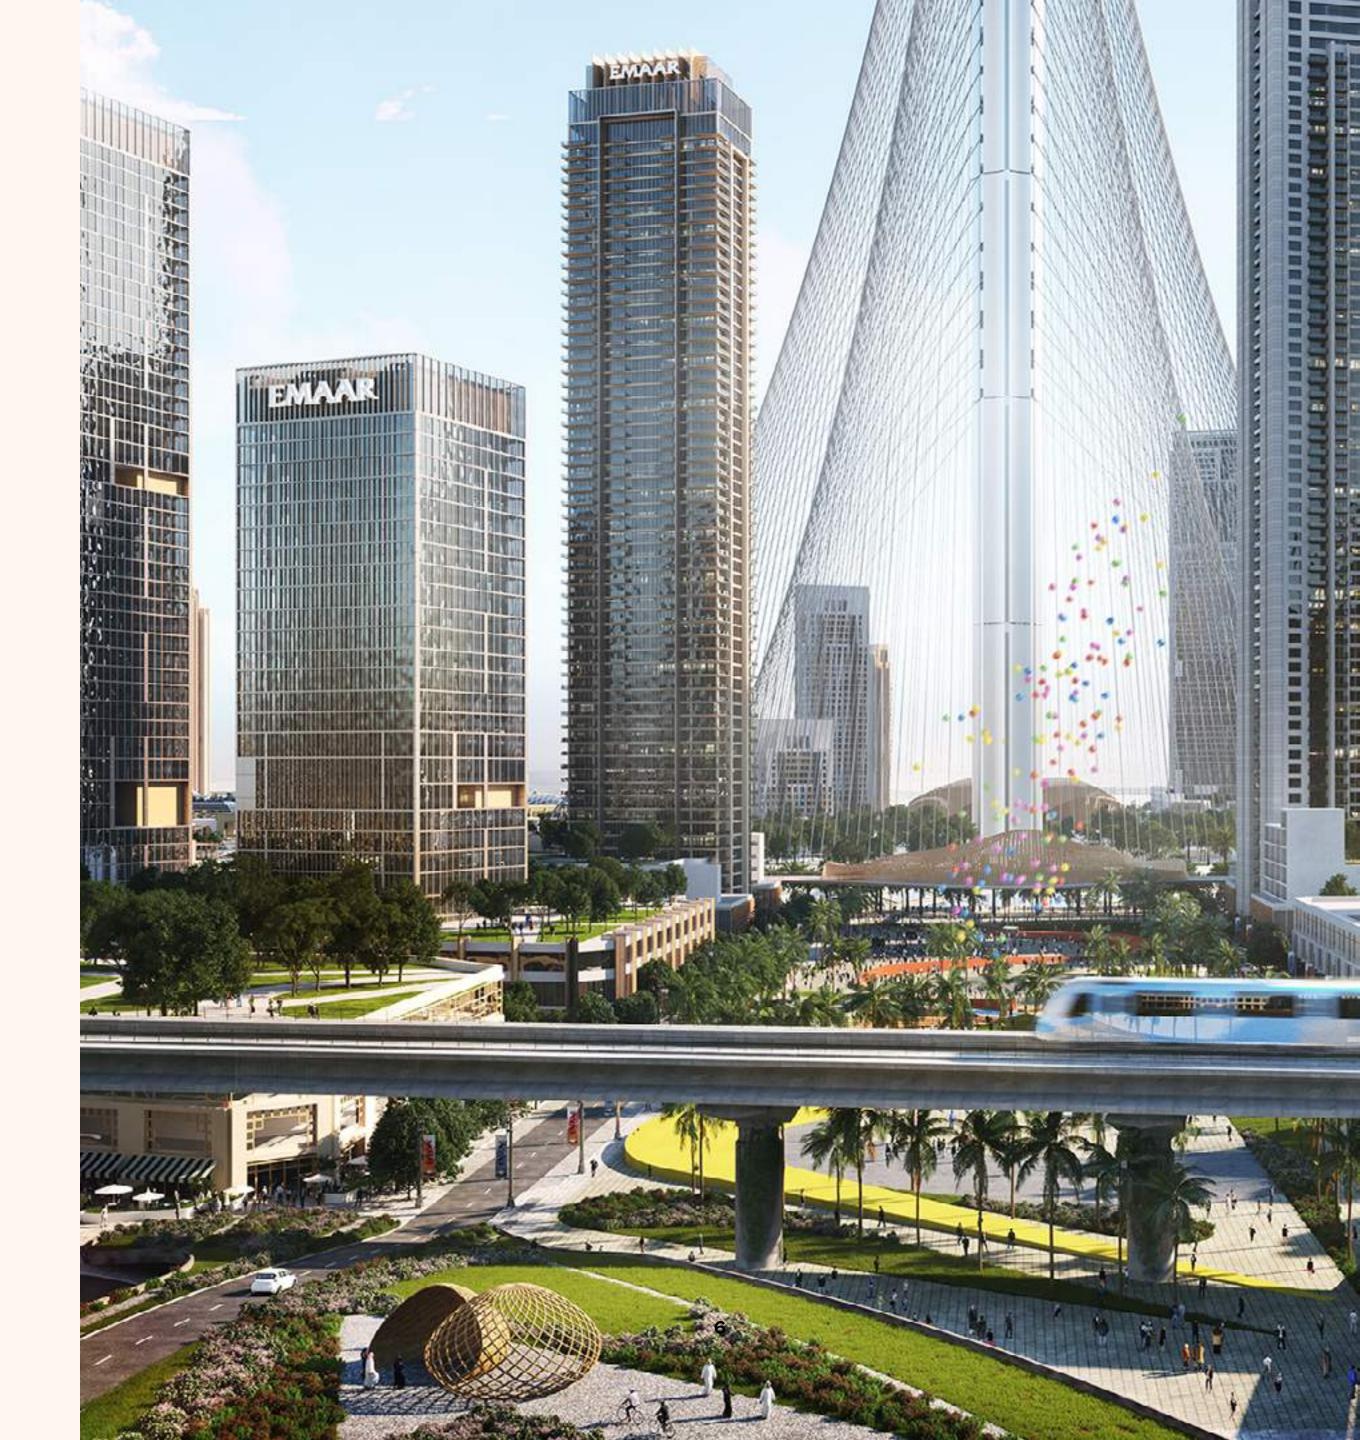

#### DUBAI SQUARE

DUBAI CREEK HARBOUR

Picture this. A residential, hospitality and retail indoor city with 10,000 residential units, over 1,500 hotel rooms and a 7,500 sq m of retail indulgence. Nestling alongside the Dubai Creek Tower, Dubai Square will bring back the exciting life on city squares and avenues to enrich your shopping experience. On top of that, enjoy the city's new operating system, Dubai Os. This website and app will allow you to shop for any product from Dubai Square seamlessly, in-store or wherever you are worldwide.

### Parks and Open Spaces

Whether you're searching for a place to play catch with your little ones, a romantic spot to eat ice-cream, or simply a scenic jogging route, take your pick from one of the district's lush green parks.