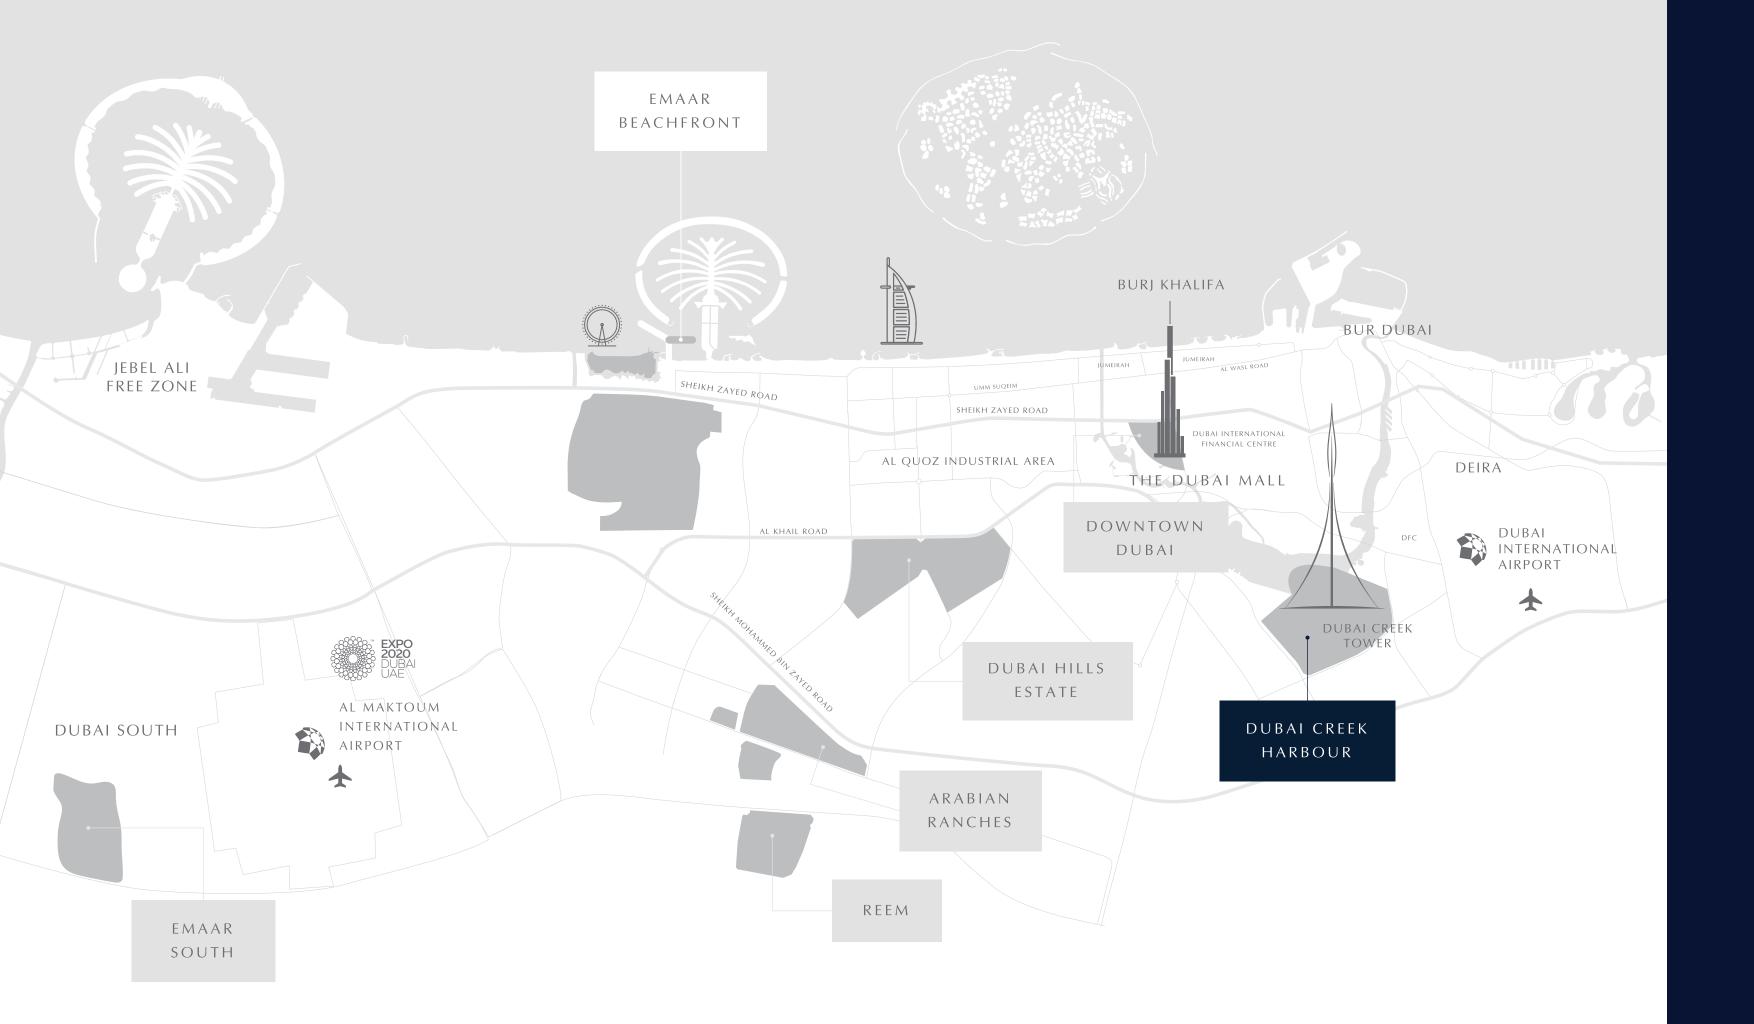

#### Ideal Location

Designed to nourish the soul, the Creek Beach district is a pedestrian-friendly sanctuary nestled between Creek Island Dubai and Dubai Creek Tower. Enjoy life in this prominent location that seamlessly blends the best waterfront experience with mainland convenience and connectivity.

#### Dedicated Metro Station

With its very own metro station, the Creek Beach will bring you a new level of convenience and comfort. Imagine living close to water and nature in remarkable surroundings, yet still be able to reach Downtown Dubai or Dubai International Airport within just a few minutes.