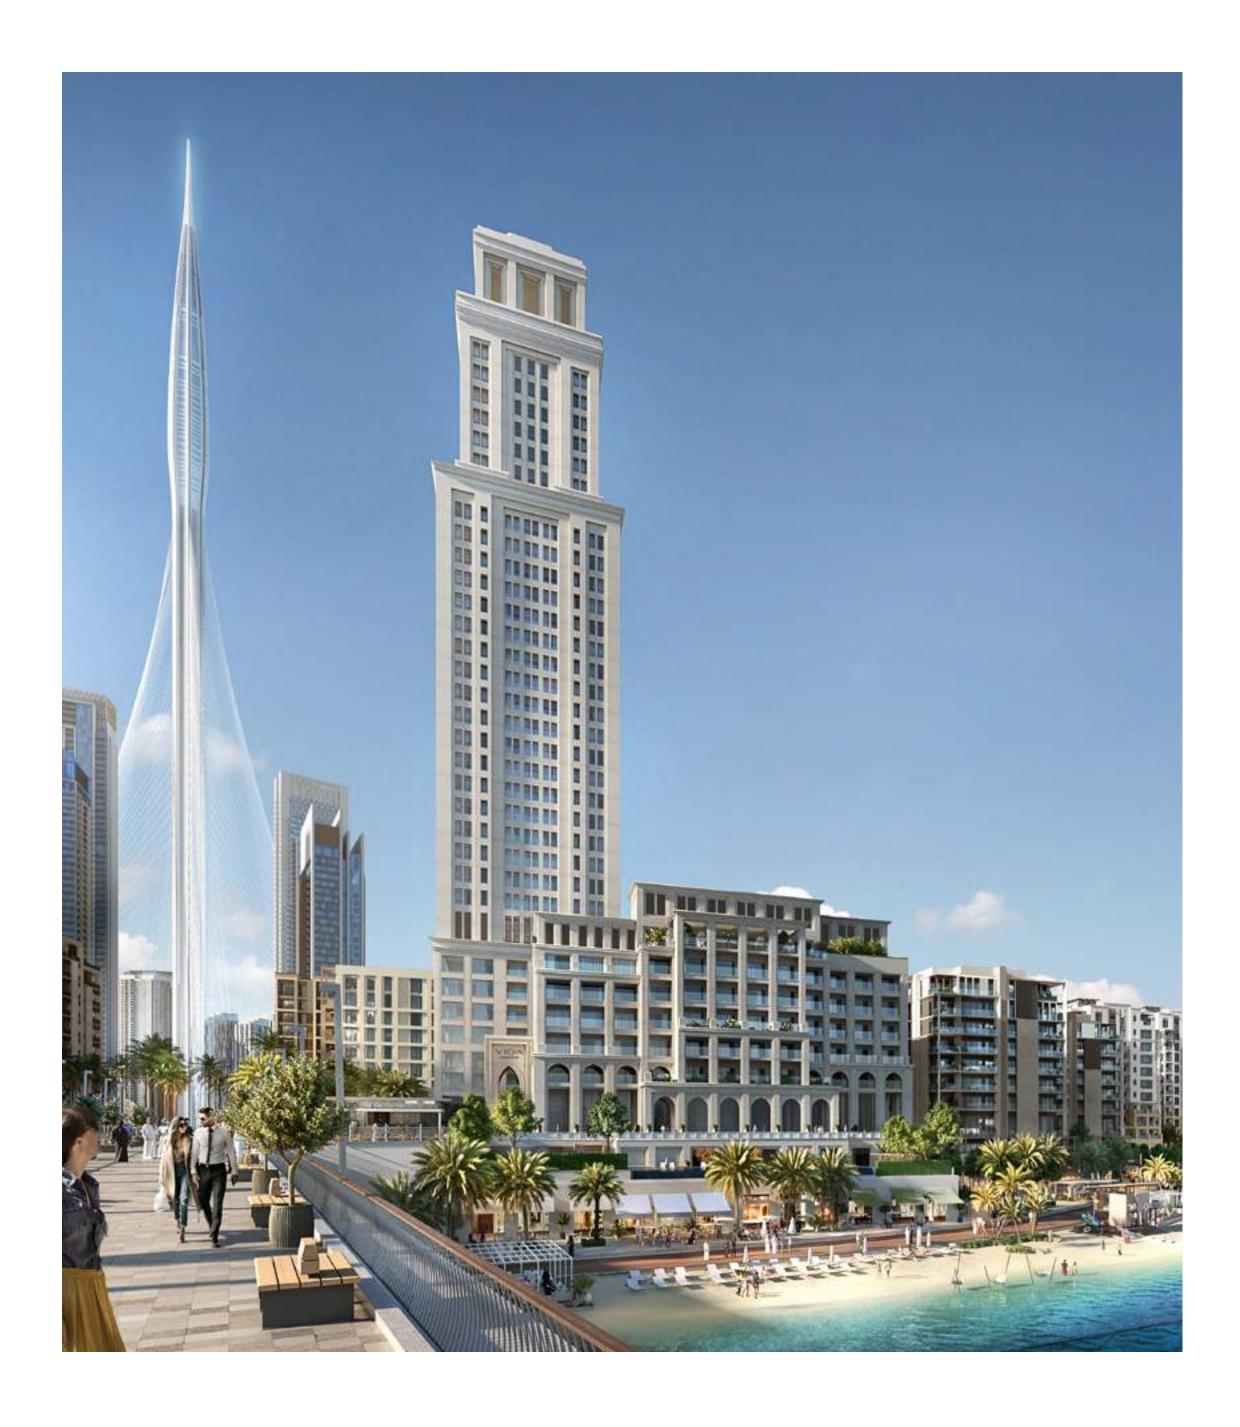

## Where the city meets the beach

Discover the best of both urban and beach experiences in the most coveted locale of Dubai, Dubai Creek Harbour. Stretching along the glimmering canal that runs between the island and mainland, Creek Beach is conceived to afford you the ultimate family-friendly retreat. Up to 300 metres of pristine white sands to infinity pool to spectacular sunset views, this is paradise reborn.

#### Private Beach Access

Escape to paradise any day of the week. Indulge in the 300-metre long stretch of immaculate beach and take in the magnificent beauty of Dubai Creek, the cradle of Dubai's history.

#### Dubai Creek Tower

Eclipsing even Burj Khalifa, the world's tallest structure since 2010, the Dubai Creek Tower represents the quintessence of a 21st-century tourist attraction. Only a short walk from your Creek Beach home, it will feature multiple cutting-edge observation decks with 360° views of Dubai Creek Harbour and the metropolis beyond. Millions of tourists will have easy access from Dubai Square to Dubai Creek Tower, and vice-versa.