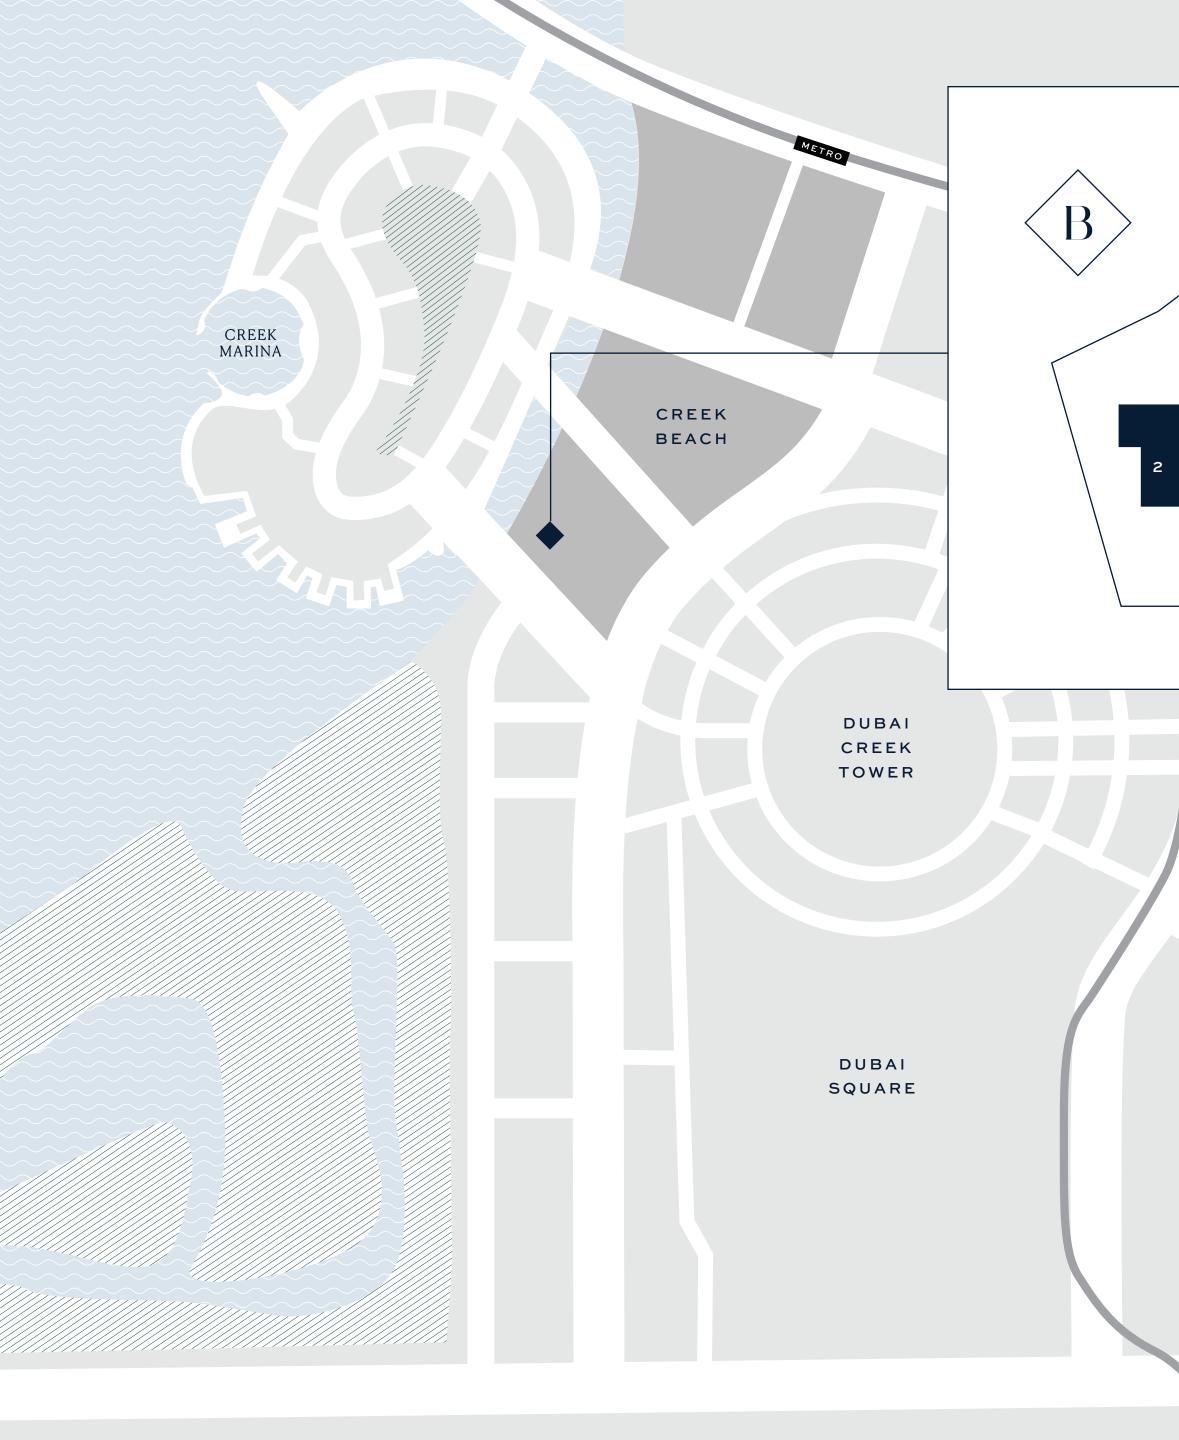

#### Ideal Location

Designed to nourish the soul, the Creek Beach district is a pedestrian-friendly sanctuary nestled between Creek Island Dubai and Dubai Creek Tower. Enjoy life in this prominent location that seamlessly blends the best waterfront experience with mainland convenience and connectivity.

#### Dedicated Metro Station

With its very own metro station, the Creek Beach will bring you a new level of convenience and comfort. Imagine living close to water and nature in remarkable surroundings, yet still be able to reach Downtown Dubai or Dubai International Airport within just a few minutes.

#### Dubai Creek Tower

Eclipsing even Burj Khalifa, the world's tallest structure since 2010, the Dubai Creek Tower represents the quintessence of a 21st-century tourist attraction. Only a short walk from your Creek Beach home, it will feature multiple cutting-edge observation decks with 360° views of Dubai Creek Harbour and the metropolis beyond. Millions of tourists will have easy access from Dubai Square to Dubai Creek Tower, and vice-versa.

#### DUBAI SQUARE

DUBAI CREEK HARBOUR

Picture this. A residential, hospitality and retail indoor city with 10,000 residential units, over 1,500 hotel rooms and a 7,500 sq m of retail indulgence. Nestling alongside the Dubai Creek Tower, Dubai Square will bring back the exciting life on city squares and avenues to enrich your shopping experience. On top of that, enjoy the city's new operating system, Dubai Os. This website and app will allow you to shop for any product from Dubai Square seamlessly, in-store or wherever you are worldwide.