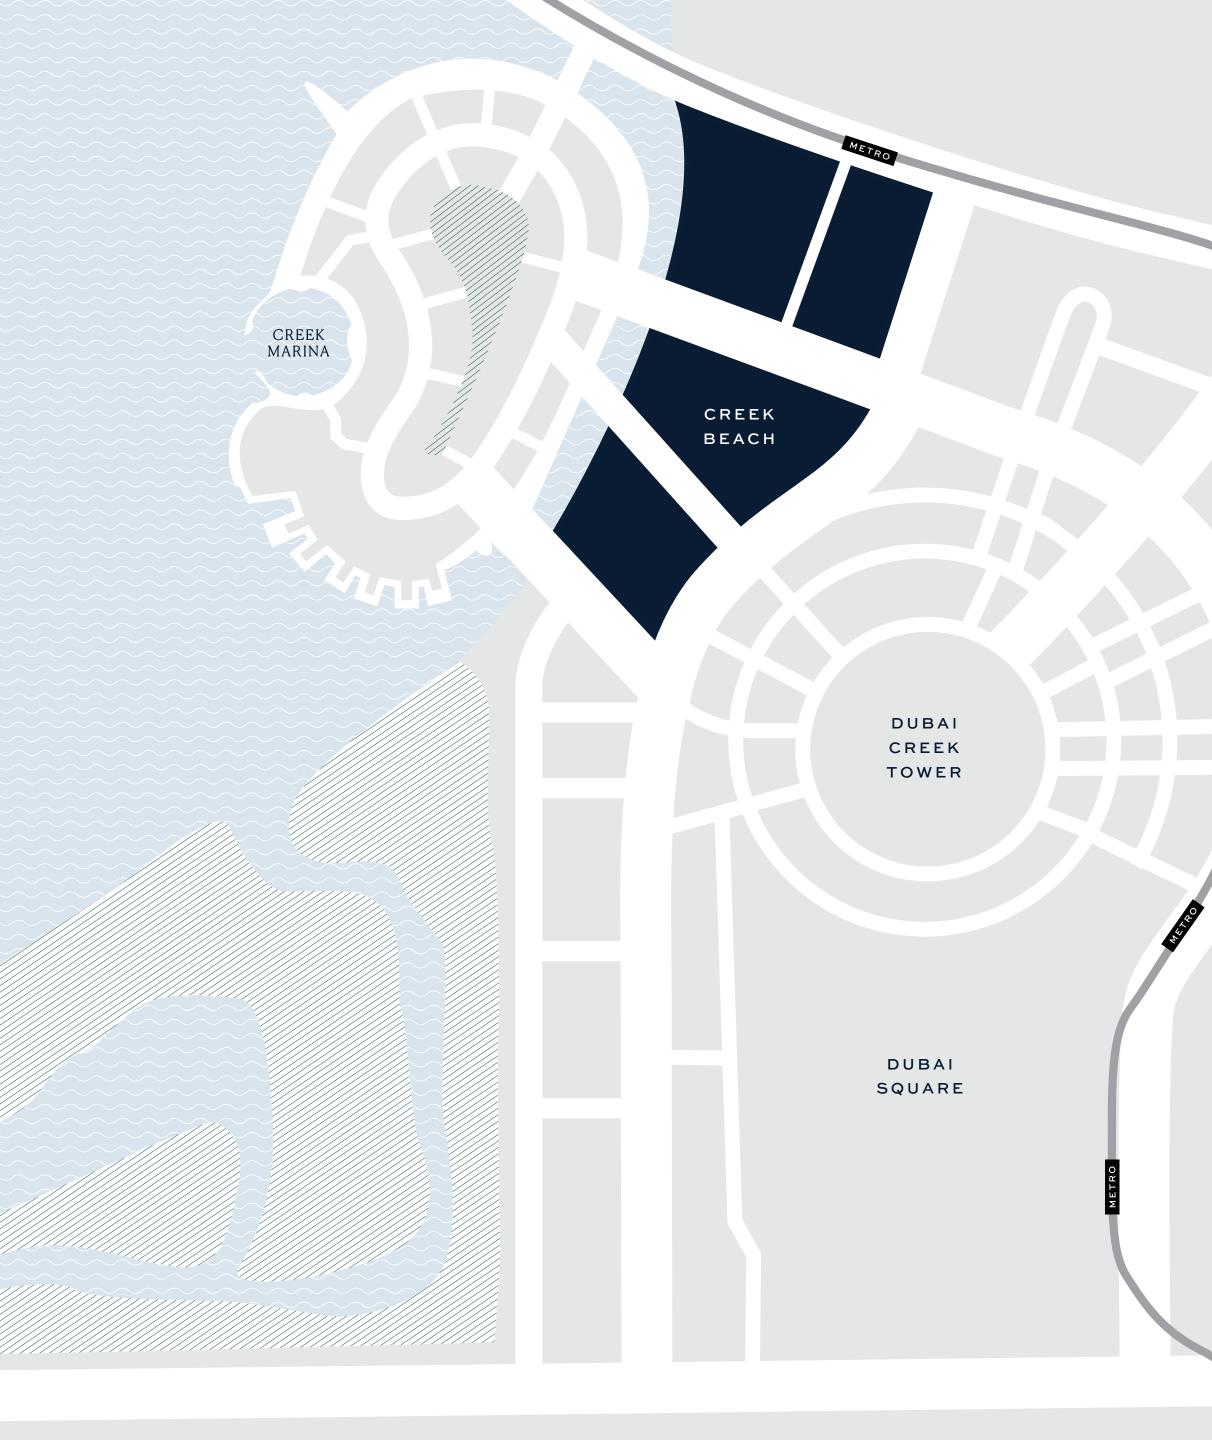

#### Ideal Location

Designed to nourish the soul, the Creek Beach district is a pedestrian-friendly sanctuary nestled between Creek Island Dubai and Dubai Creek Tower. Enjoy life in this prominent location that seamlessly blends the best waterfront experience with mainland convenience and connectivity.

#### DUBAI SQUARE

DUBAI CREEK HARBOUR

Picture this. A residential, hospitality and retail indoor city with 10,000 residential units, over 1,500 hotel rooms and a 7,500 sq m of retail indulgence. Nestling alongside the Dubai Creek Tower, Dubai Square will bring back the exciting life on city squares and avenues to enrich your shopping experience. On top of that, enjoy the city's new operating system, Dubai Os. This website and app will allow you to shop for any product from Dubai Square seamlessly, in-store or wherever you are worldwide.