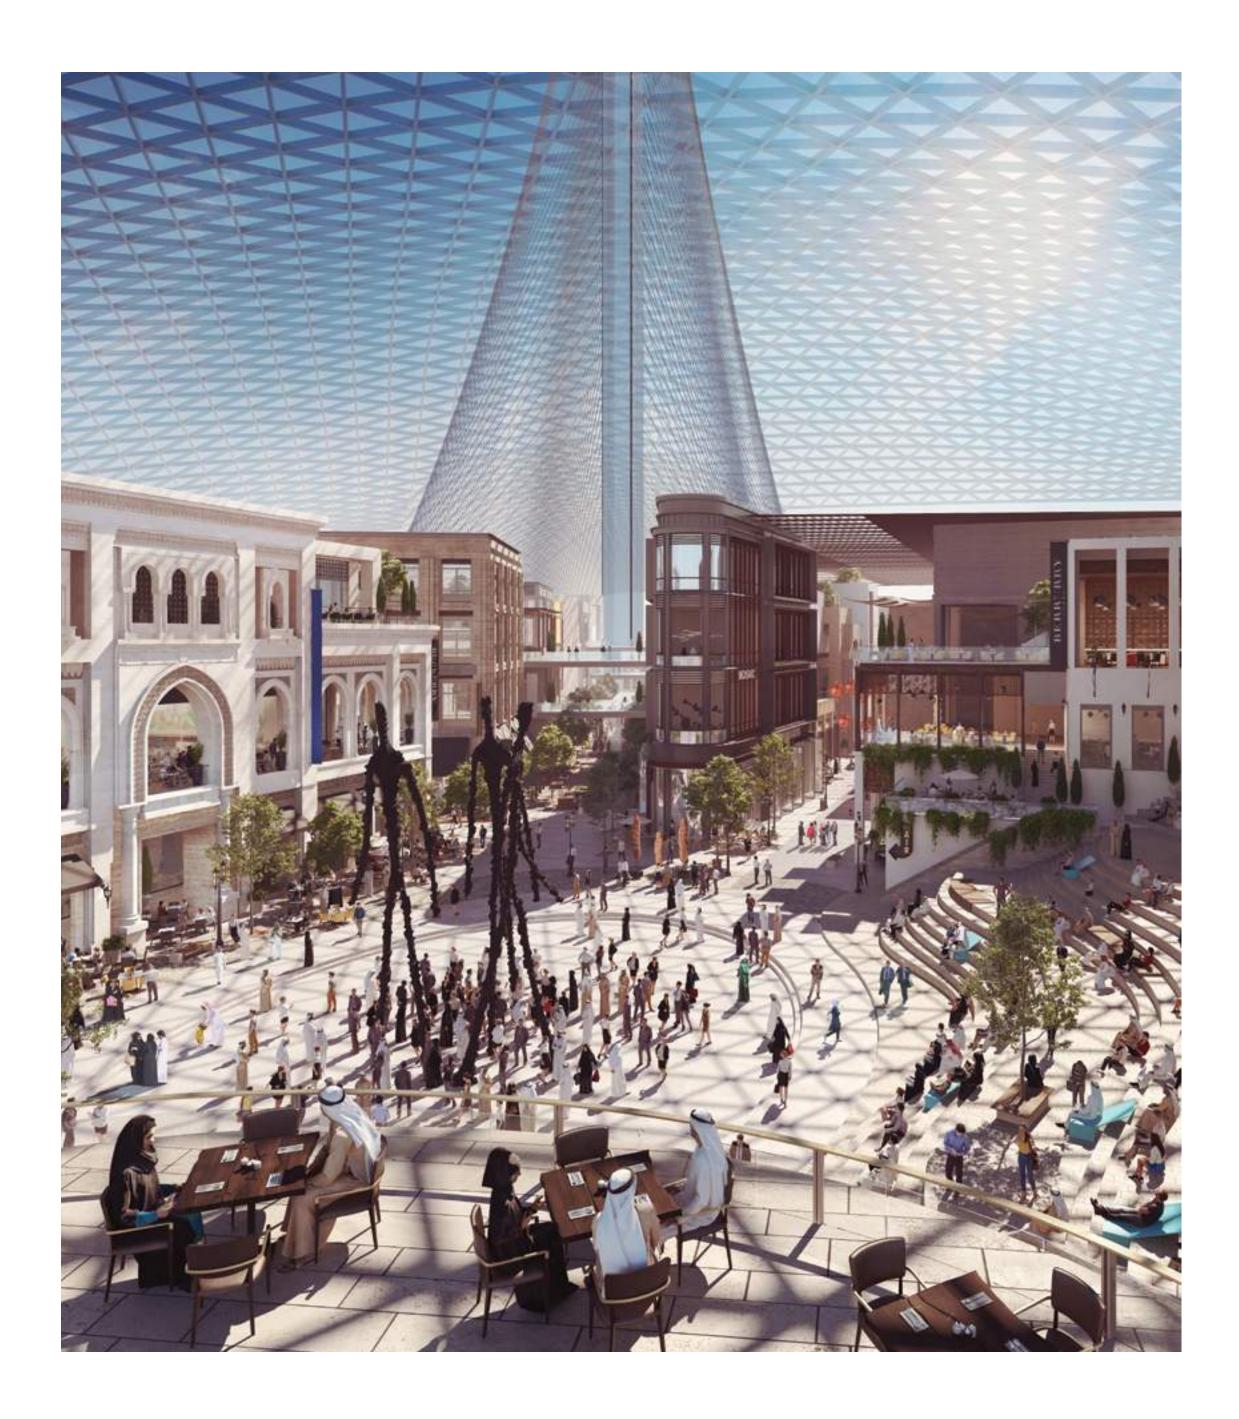

### The Waterfront, Reimagined

Discover a unique waterfront spectacle that is brimming with leisure, shopping and dining experiences. Take a stroll on the promenade buzzing with cosmopolitan life on beautifully landscaped sidewalks. Take in the spectacular views of Downtown Dubai and the aquatic wonderland all around you.

#### All-inclusive Waterfront Living

Start the day with a scenic jog alongside the glimmering canal. Stop by for a healthy breakfast at one of the many restaurants near the boardwalk. Take your family out for a day at the infinity pool and sand mounds and have your little ones splashing around at the shallow kids' pool. For a change of scenery, saunter over to Creek Island and enjoy all things marine at the vibrant Creek Marina.