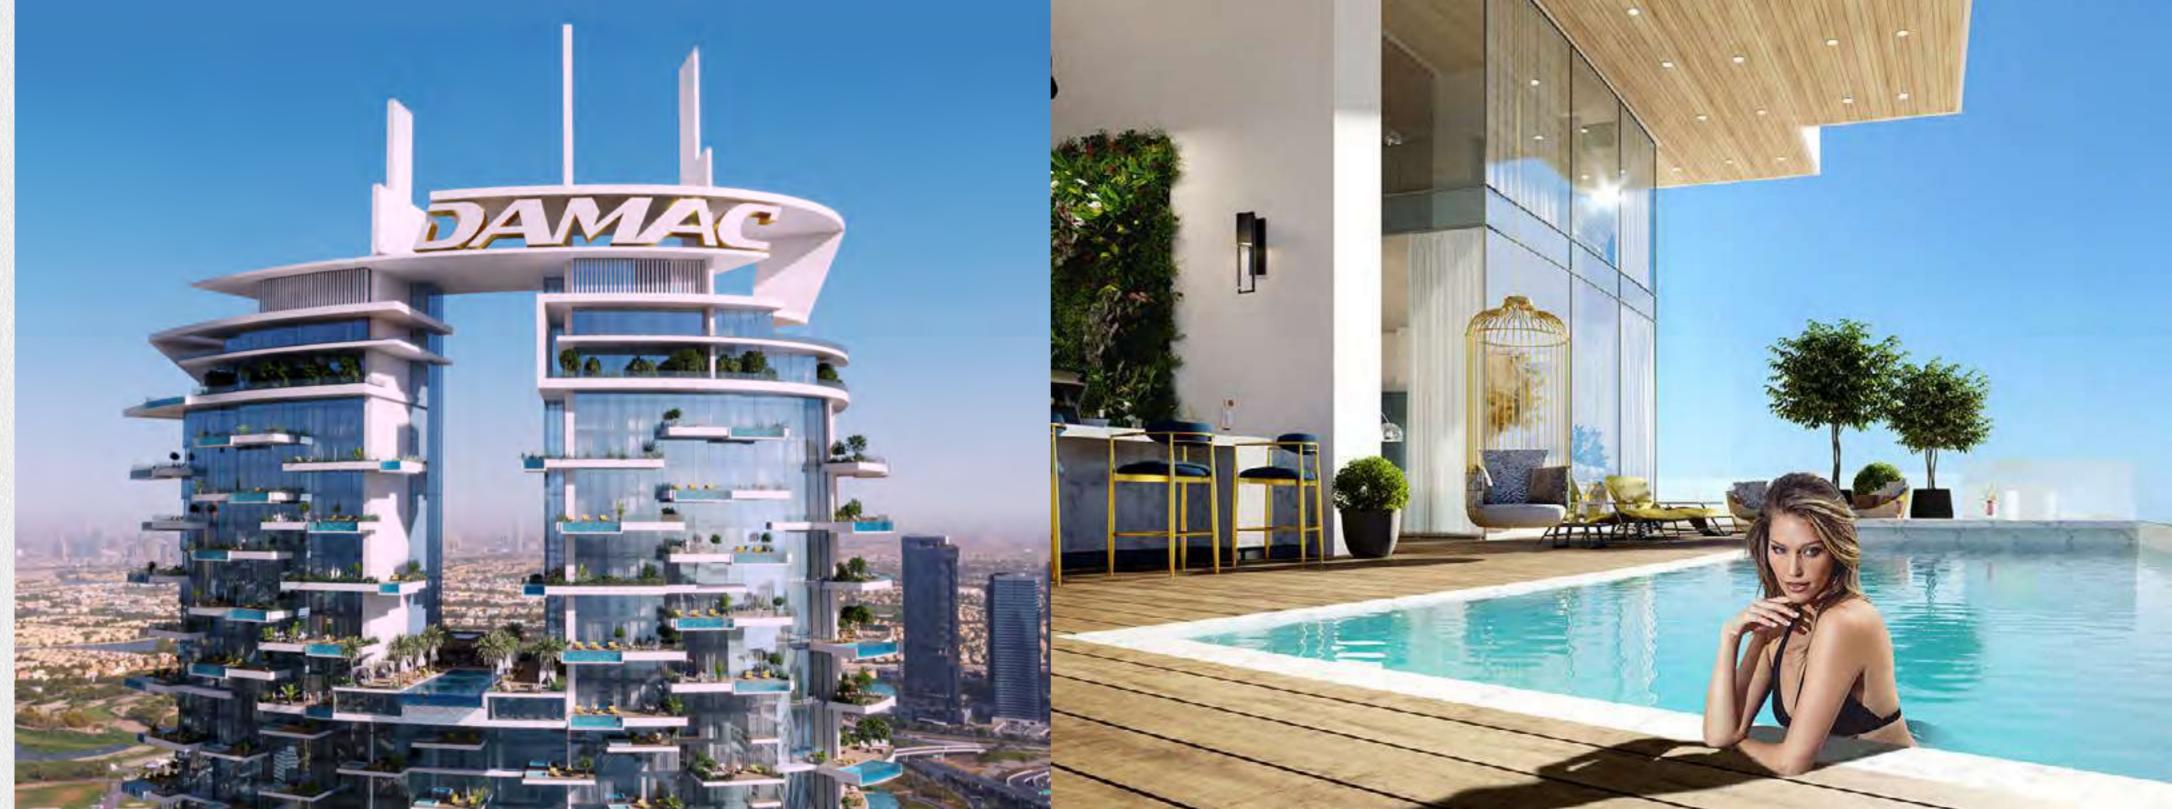

## PRESENTING CAVALLI TOWER

Overlooking the Palm and crafted to take your breath away, this architectural masterpiece is exclusively for the discerning few. This is where iconic experiences abound in a 70-storey luxury tower calling for those who live life, limitless.

- The only Cavalli-branded tower in the world
- Front-facing designer apartments with beach access
- 24/7 views of the Palm, Burj Al Arab and Dubai skyline
- Unrivalled water features including artificial beach & private pools
- Access to the Westin Mina Seyahi private beach, waterpark membership and 25% discount on F&B