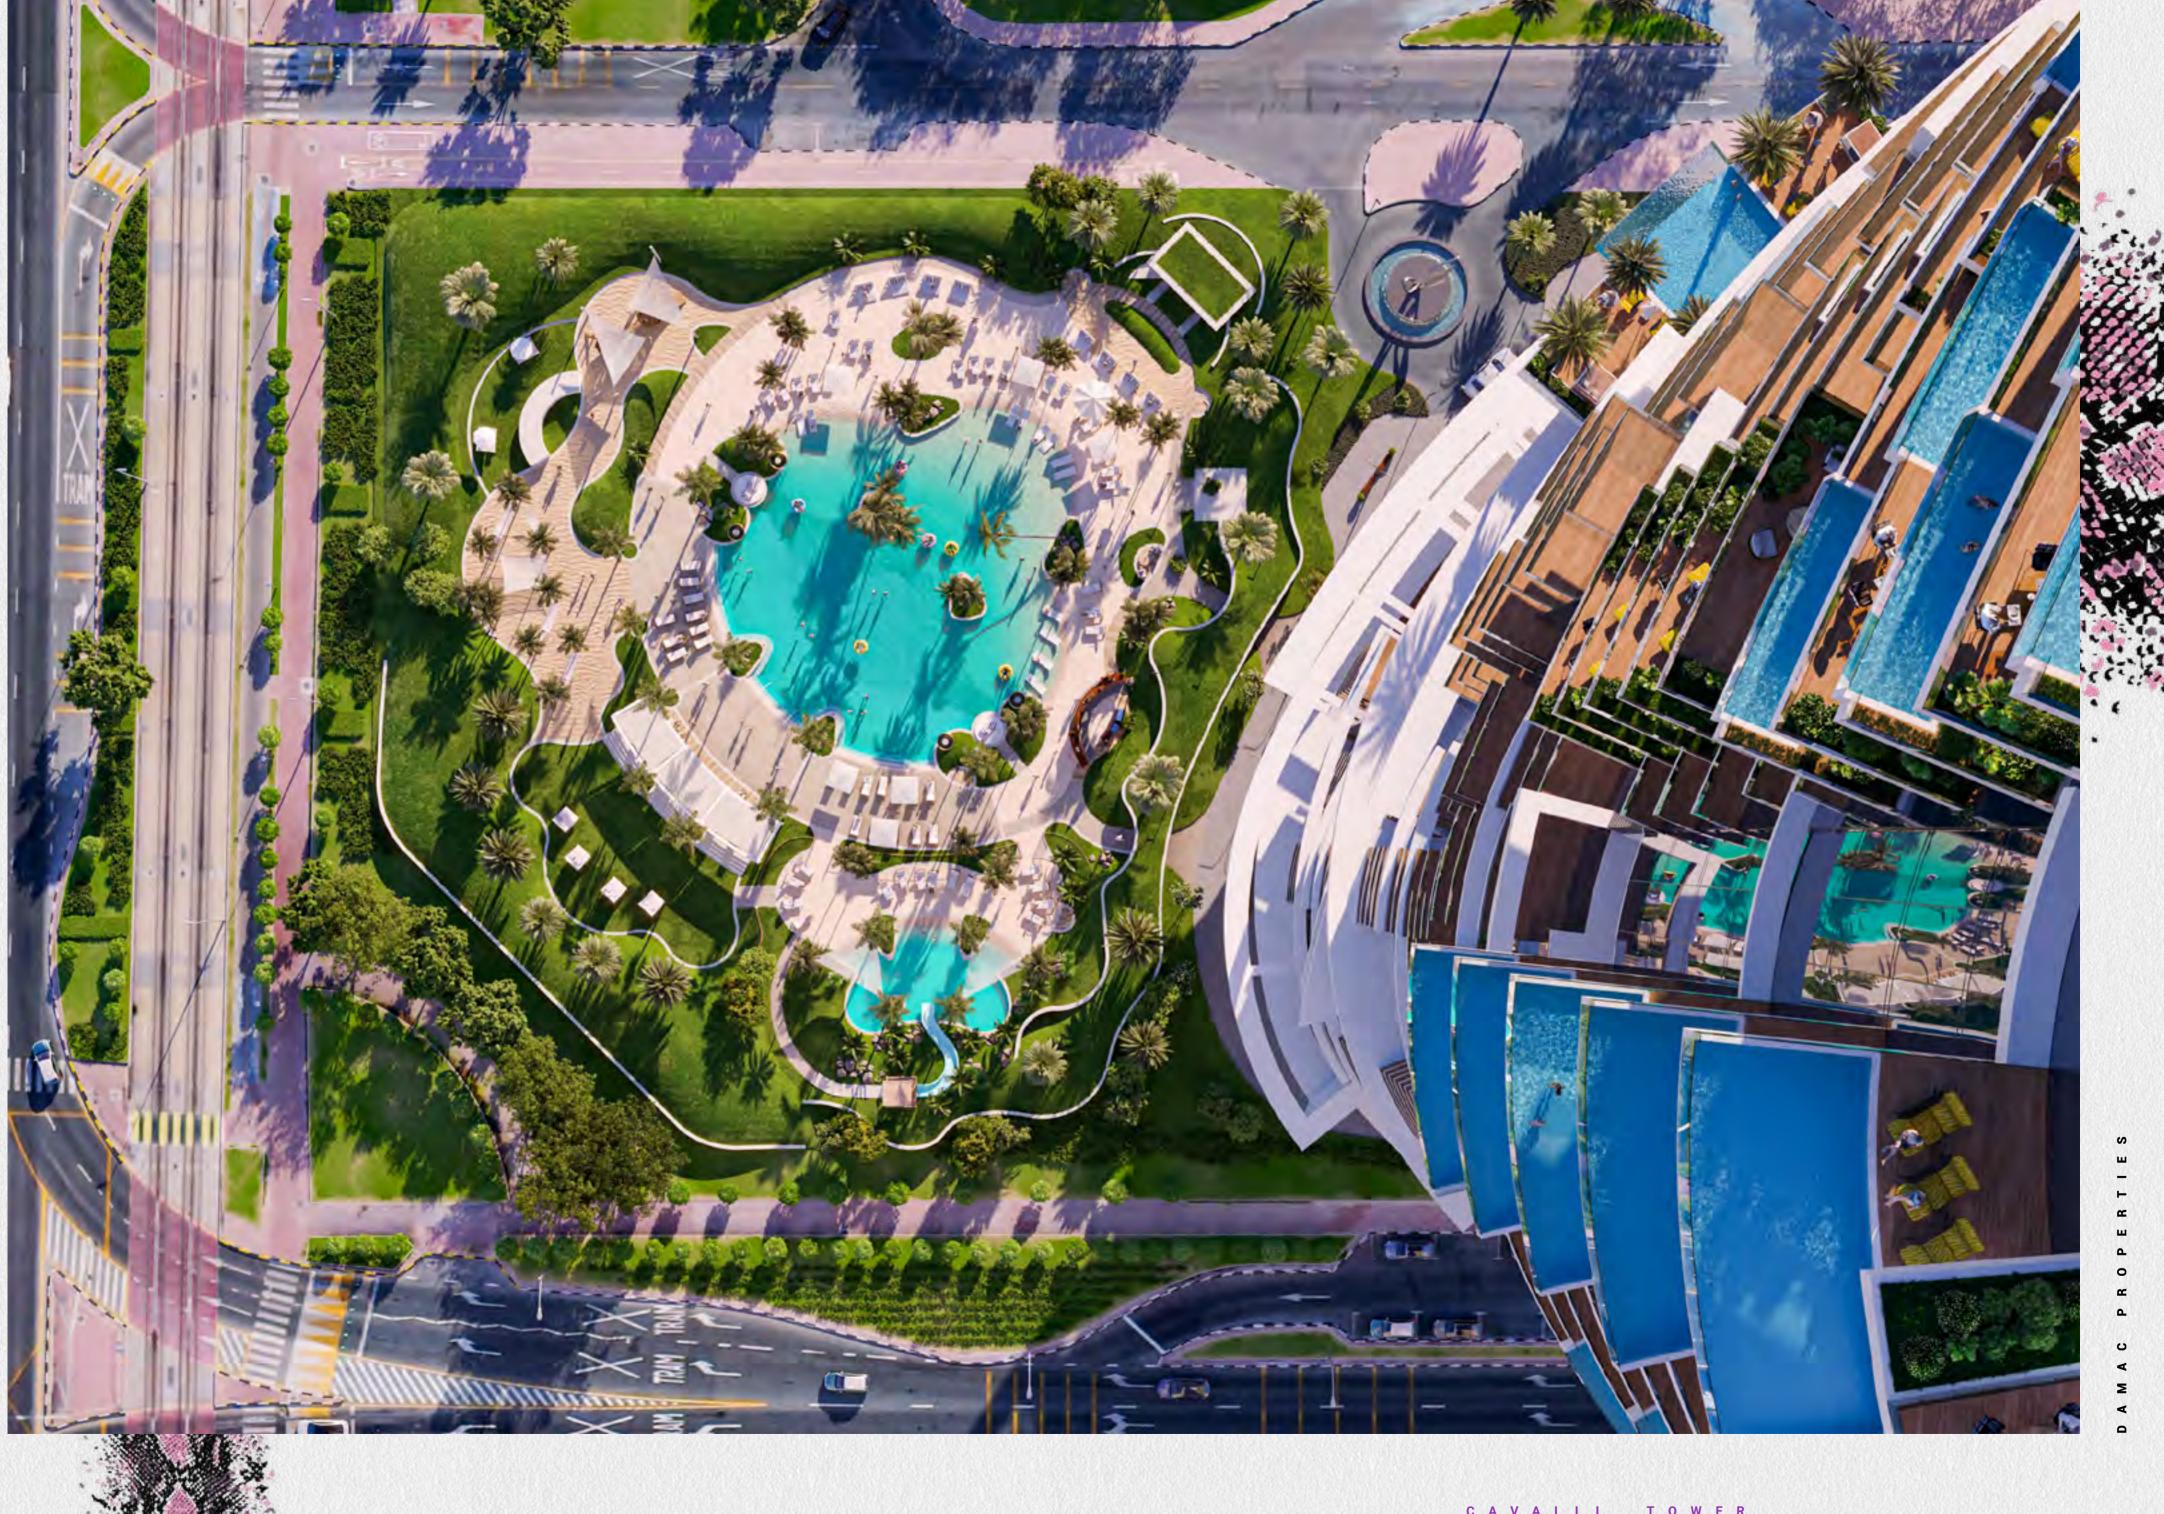

## PRESENTING CAVALLI TOWER

Overlooking the Palm and crafted to take your breath away, this architectural masterpiece is exclusively for the discerning few. This is where iconic experiences abound in a 70-storey luxury tower calling for those who live life, limitless.

- The only Cavalli-branded tower in the world
- Front-facing designer apartments with beach access
- 24/7 views of the Palm, Burj Al Arab and Dubai skyline
- Unrivalled water features including artificial beach & private pools
- Access to the Westin Mina Seyahi private beach, waterpark membership and 25% discount on F&B

RTIES

ш 4 0 ~ 4

C 4 Σ 4

0

Make time to soak up the sun and take in the breeze, all without ever leaving home. Slip into your flip flops and amble across to the 900-square metre beach pool with pop-up F&B service, making it the perfect spot when the sun goes down.