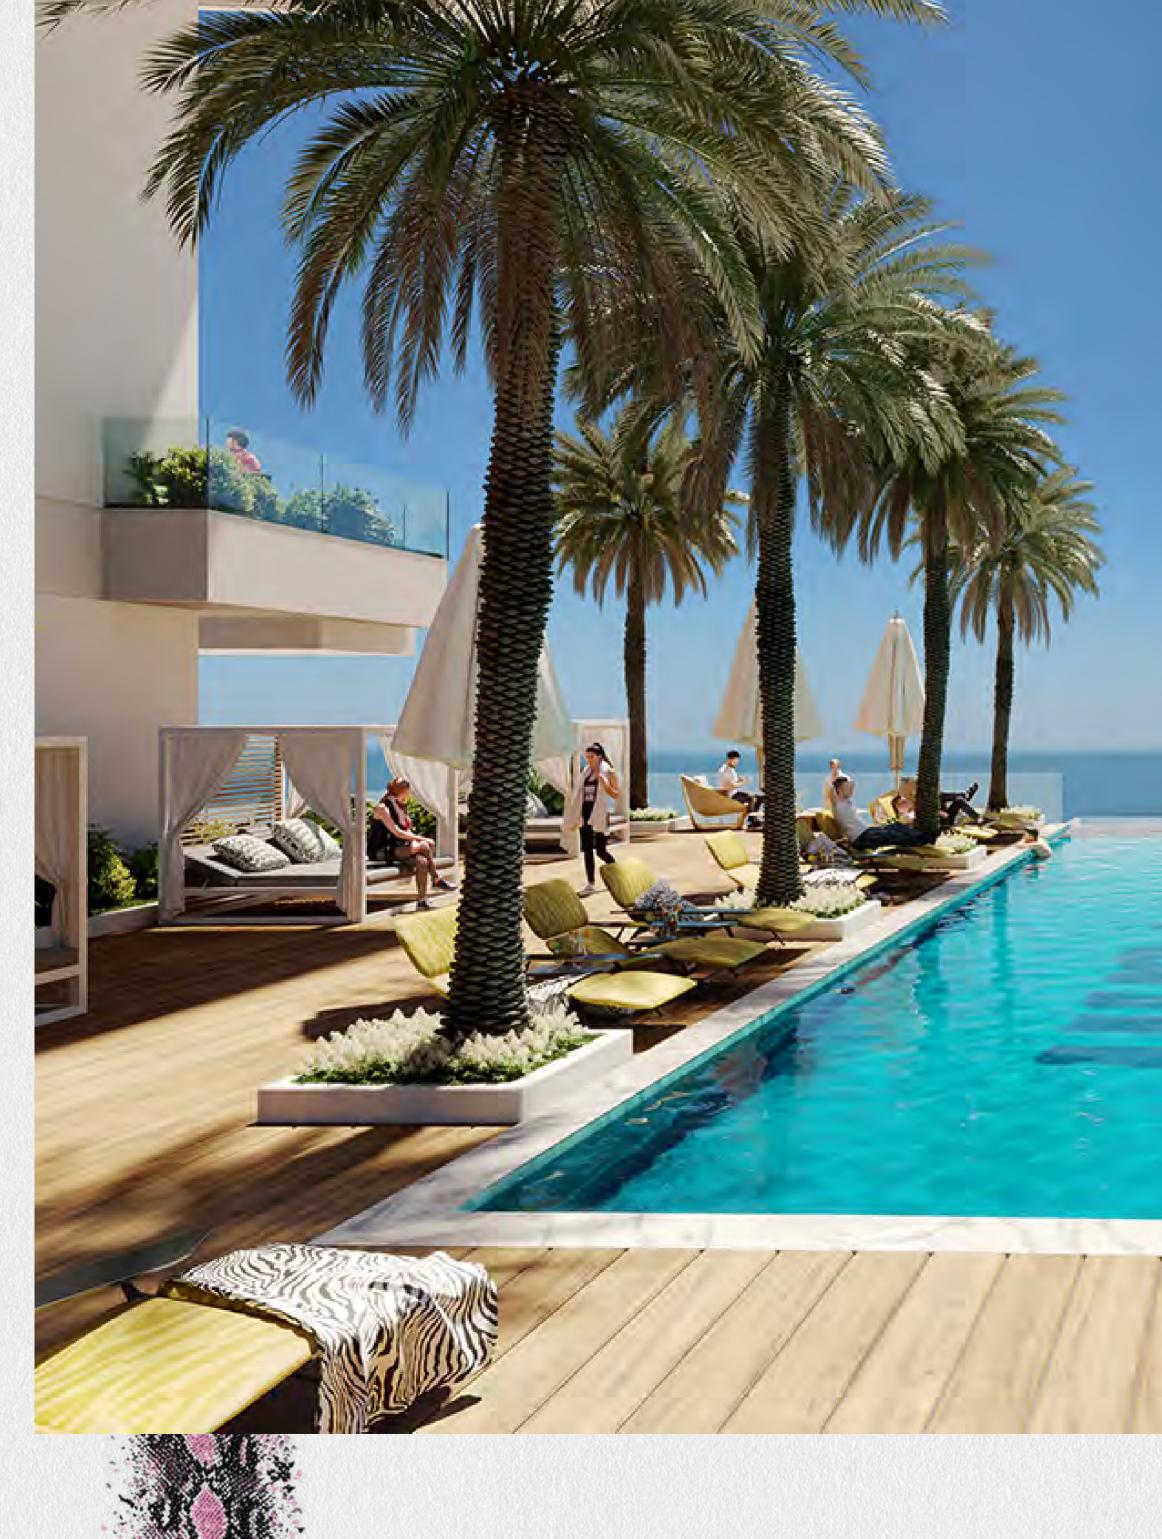

RTIES

ш 4 0 ~ 4

C 4 Σ 4

0

Make time to soak up the sun and take in the breeze, all without ever leaving home. Slip into your flip flops and amble across to the 900-square metre beach pool with pop-up F&B service, making it the perfect spot when the sun goes down.

### WHERE MOMENTS BECOME LANDMARKS

Splash pools have never been this inviting. From poetic moments of quiet reverie to fun-filled evenings with the family, look forward to the gift of experiences aplenty, all from the comfort of home.