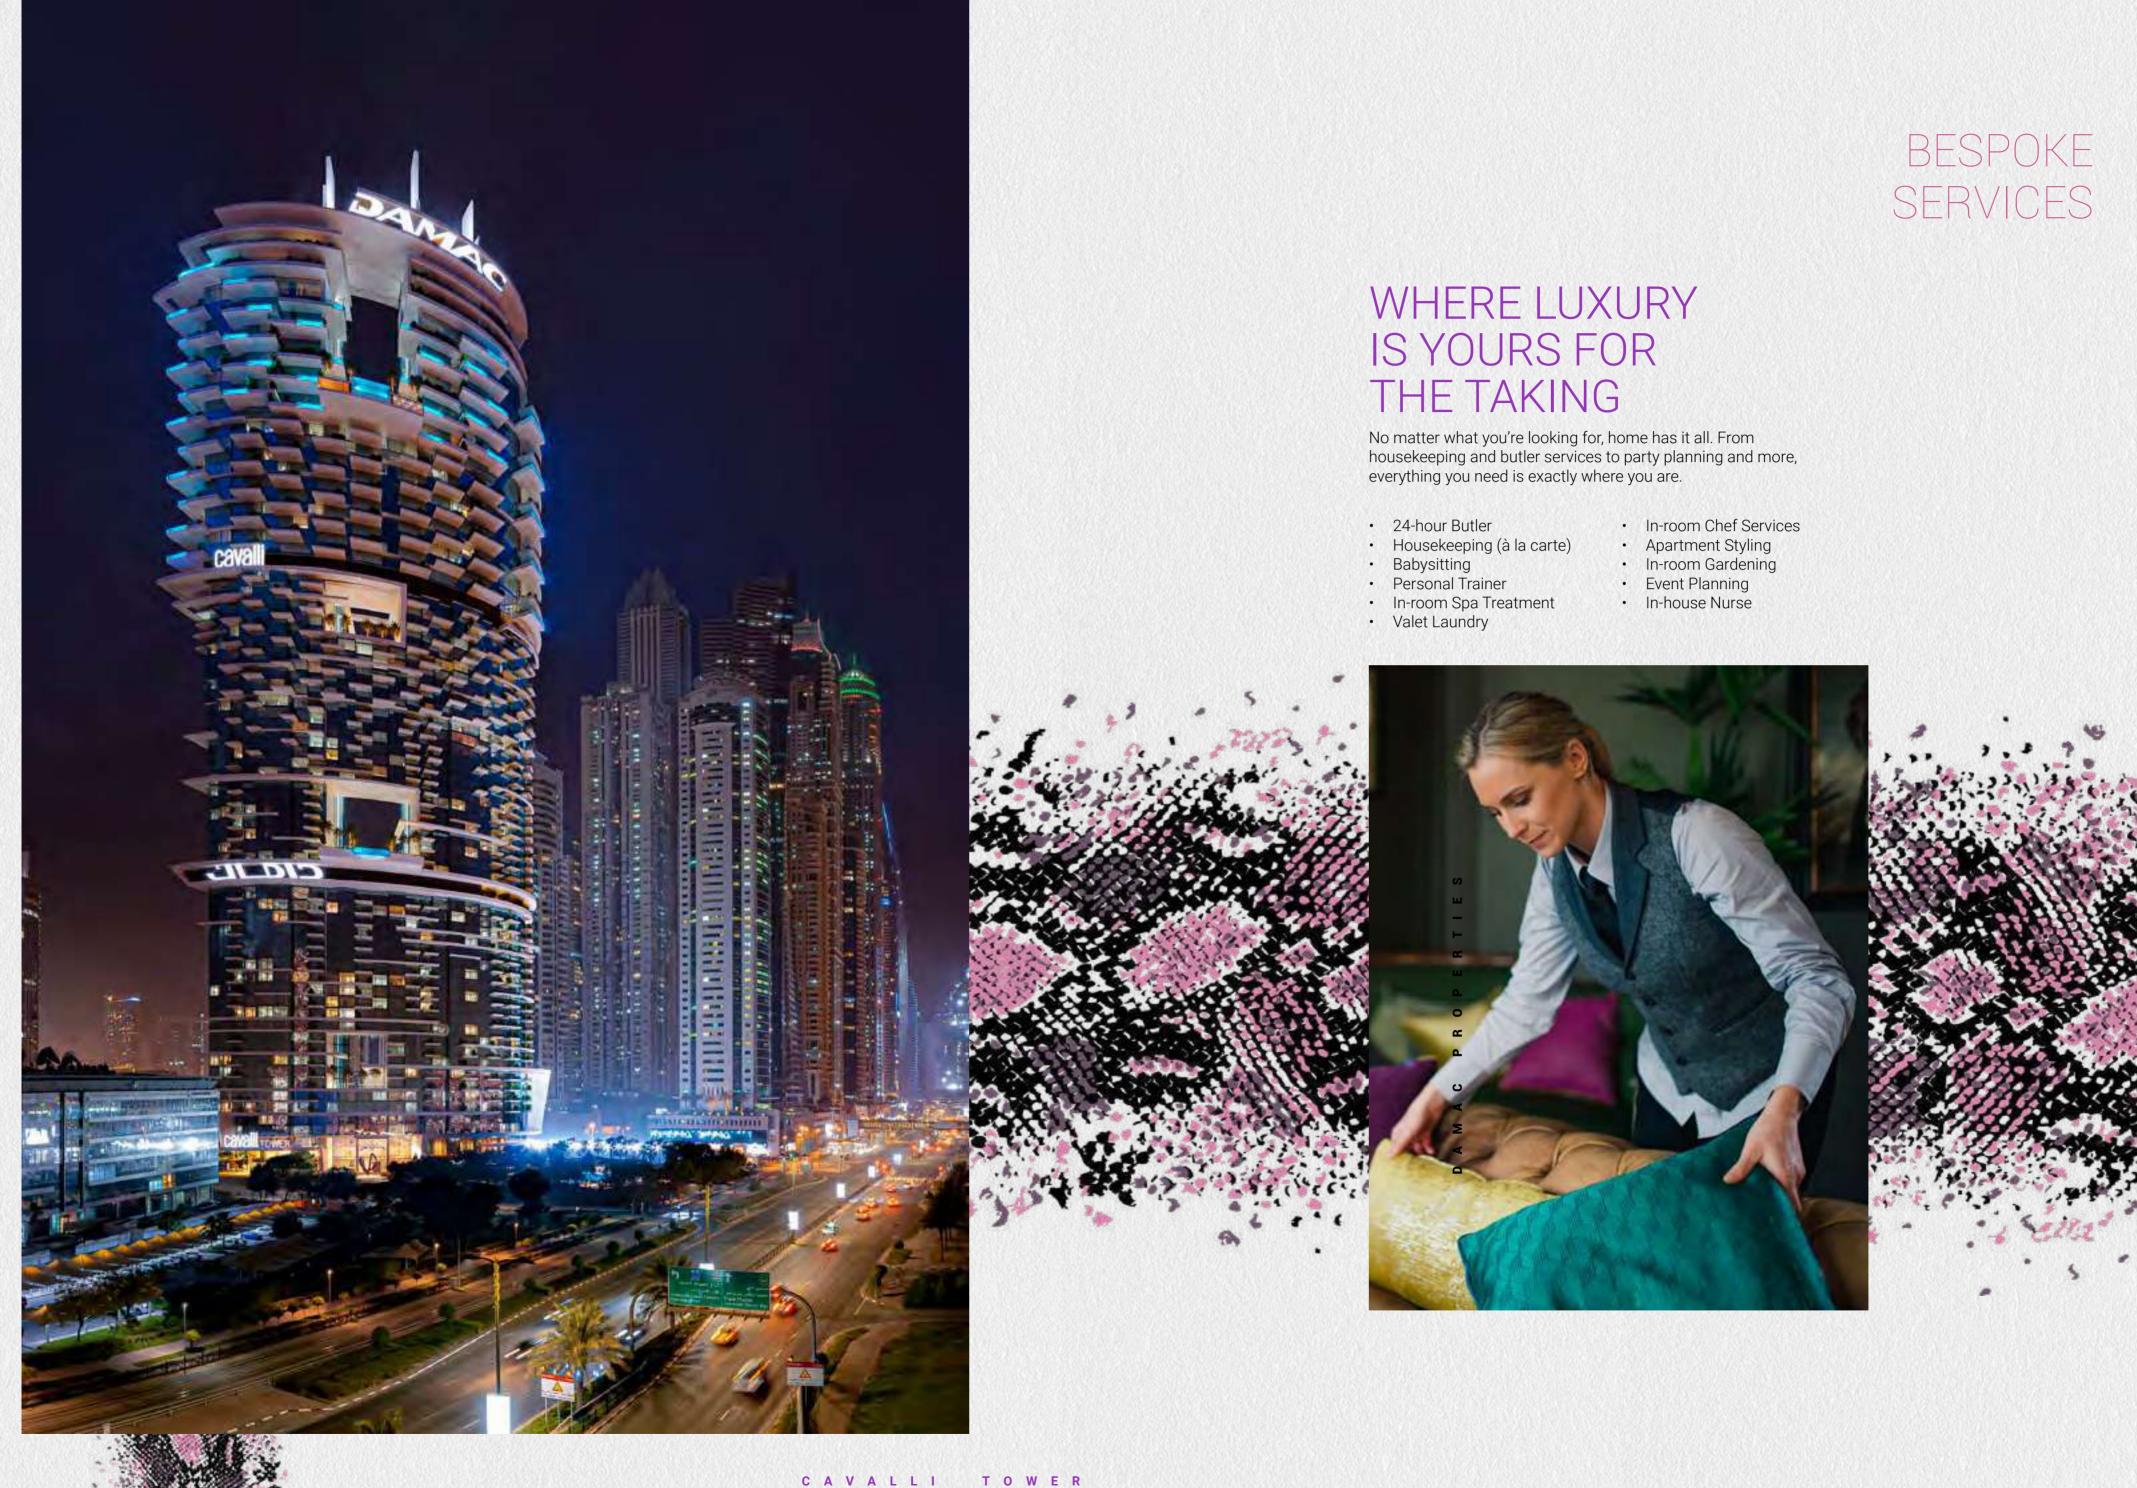

## PRESENTING CAVALLI TOWER

Overlooking the Palm and crafted to take your breath away, this architectural masterpiece is exclusively for the discerning few. This is where iconic experiences abound in a 70-storey luxury tower calling for those who live life, limitless.

- The only Cavalli-branded tower in the world
- Front-facing designer apartments with beach access
- 24/7 views of the Palm, Burj Al Arab and Dubai skyline
- Unrivalled water features including artificial beach & private pools
- Access to the Westin Mina Seyahi private beach, waterpark membership and 25% discount on F&B