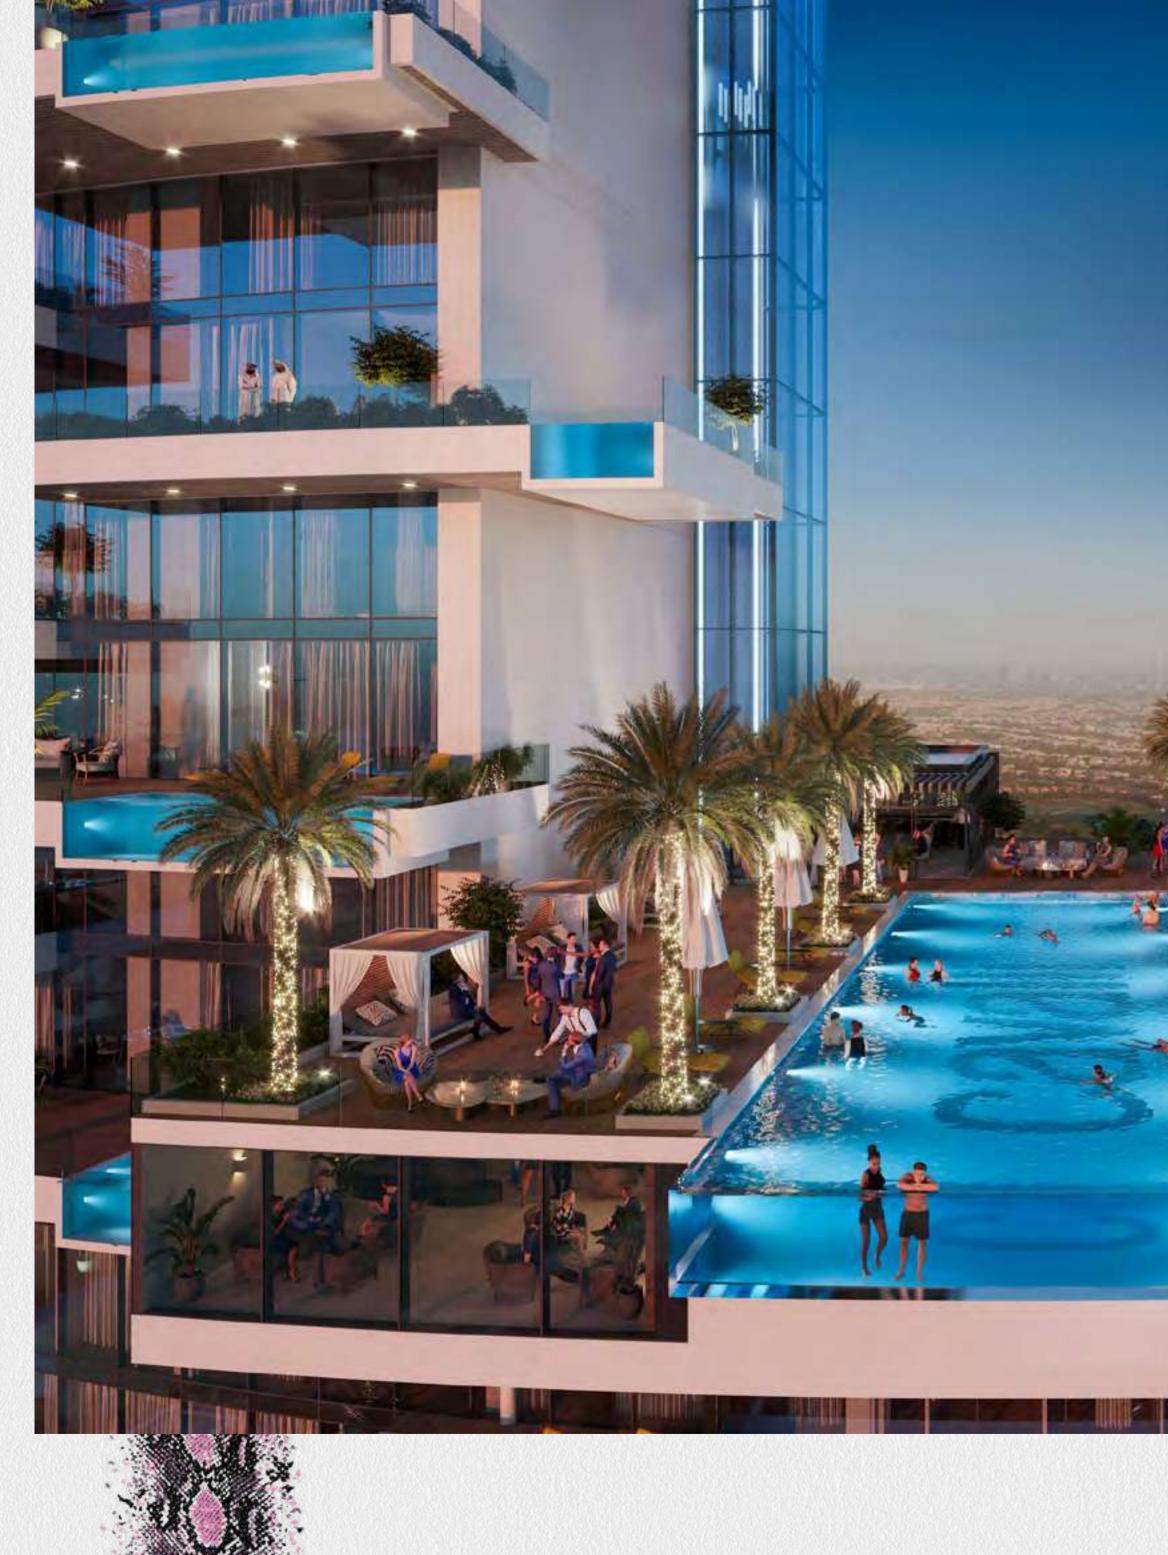

## WHERE NATURE FLOATS ON AIR

Reserve your table for a rare dining experience served up by signature chefs at live cooking stations, just by the sky pool at level 58. All of it while the light floods onto the carefully curated sky garden, adding to a richly gratifying ambience.

## SKY POOL & GARDEN

### WHERE MOMENTS BECOME LANDMARKS

Splash pools have never been this inviting. From poetic moments of quiet reverie to fun-filled evenings with the family, look forward to the gift of experiences aplenty, all from the comfort of home.