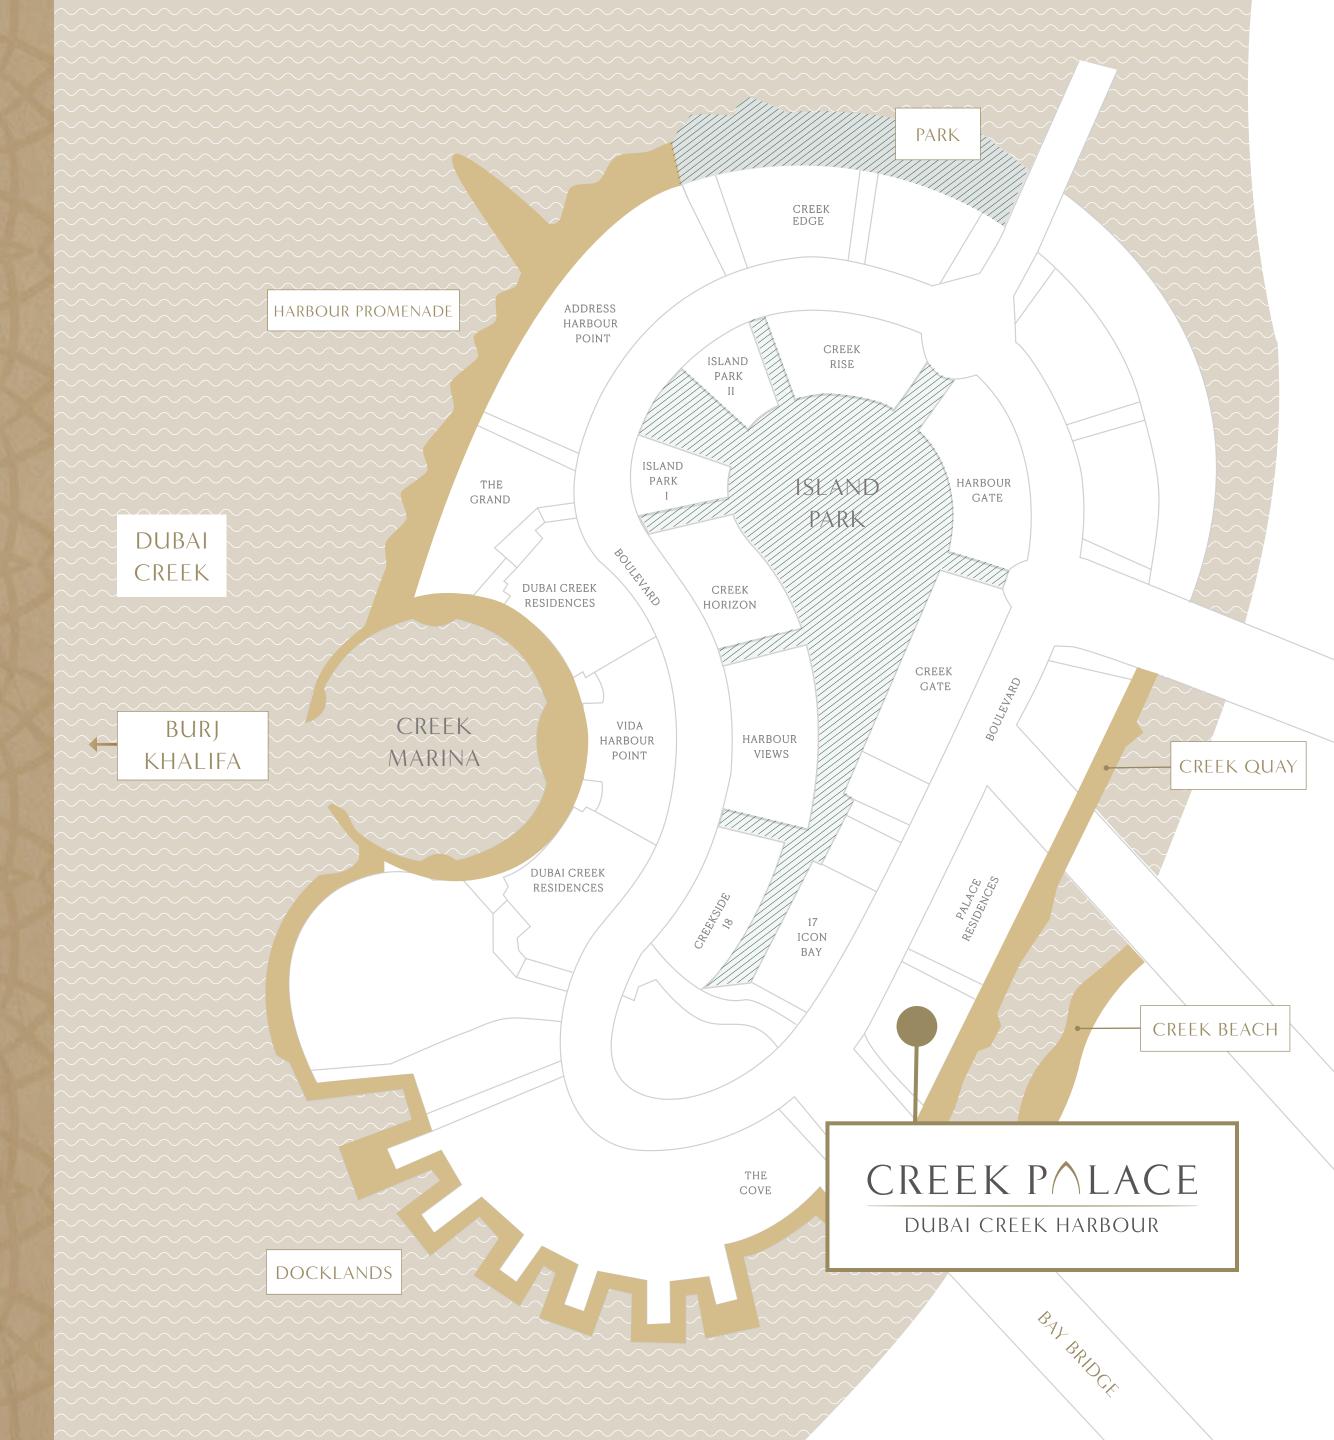

#### ICONIC VIEWS OF DUBAI'S SKYLINE

Be inspired by the exceptional views of the Dubai skyline, from the comfort of your elegant new home in the beating heart of Creek Island.

Burj Khalifa

Creek Beach

Creek Canal

Bay Bridge

### THE HIGHLIGHT OF CREEK ISLAND DUBAI

Experience the island life and yet be close to everything you crave.

The island houses leisure attractions like Creek Marina, Island Park, Creek Quay, and Harbour Promenade, promising family fun in a picturesque setting.