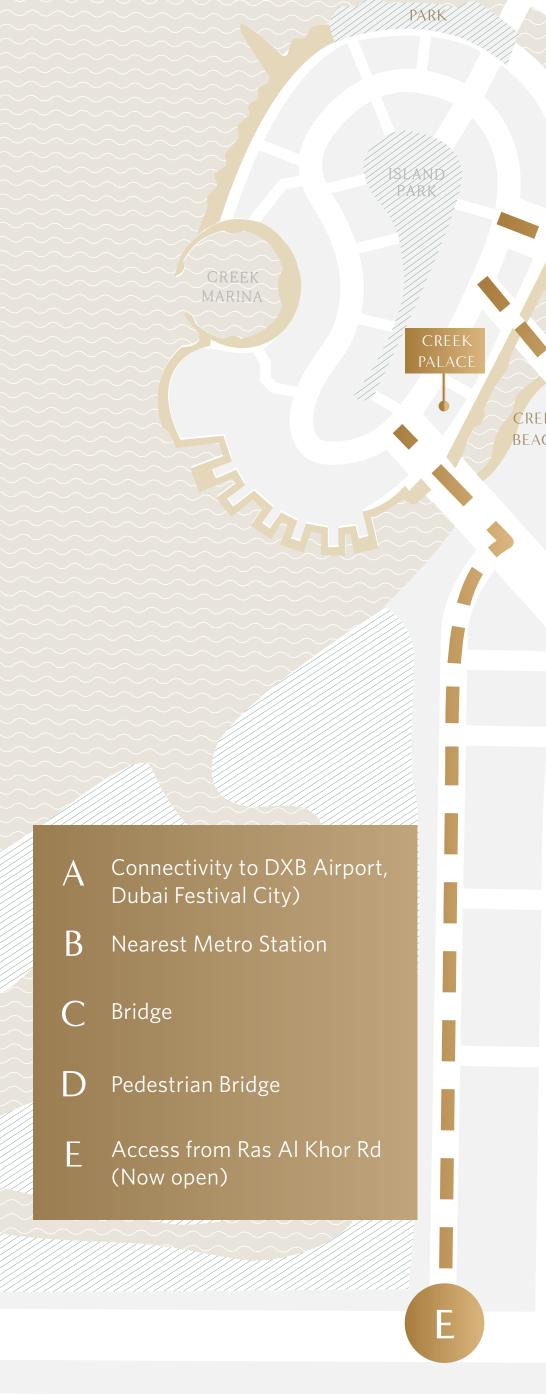

#### PERFECTLY CONNECTED

Dubai Creek Harbour features a fully-integrated transport system so you can get around Dubai with ease.

Residents and visitors will enjoy:

An Efficient Road & Bus Network

4 Metro Stations

A Convenient Interchange

3 Bridges Connecting to Creek Island

Water Taxis to
Downtown Dubai

DUBAI CREEK

TOWER