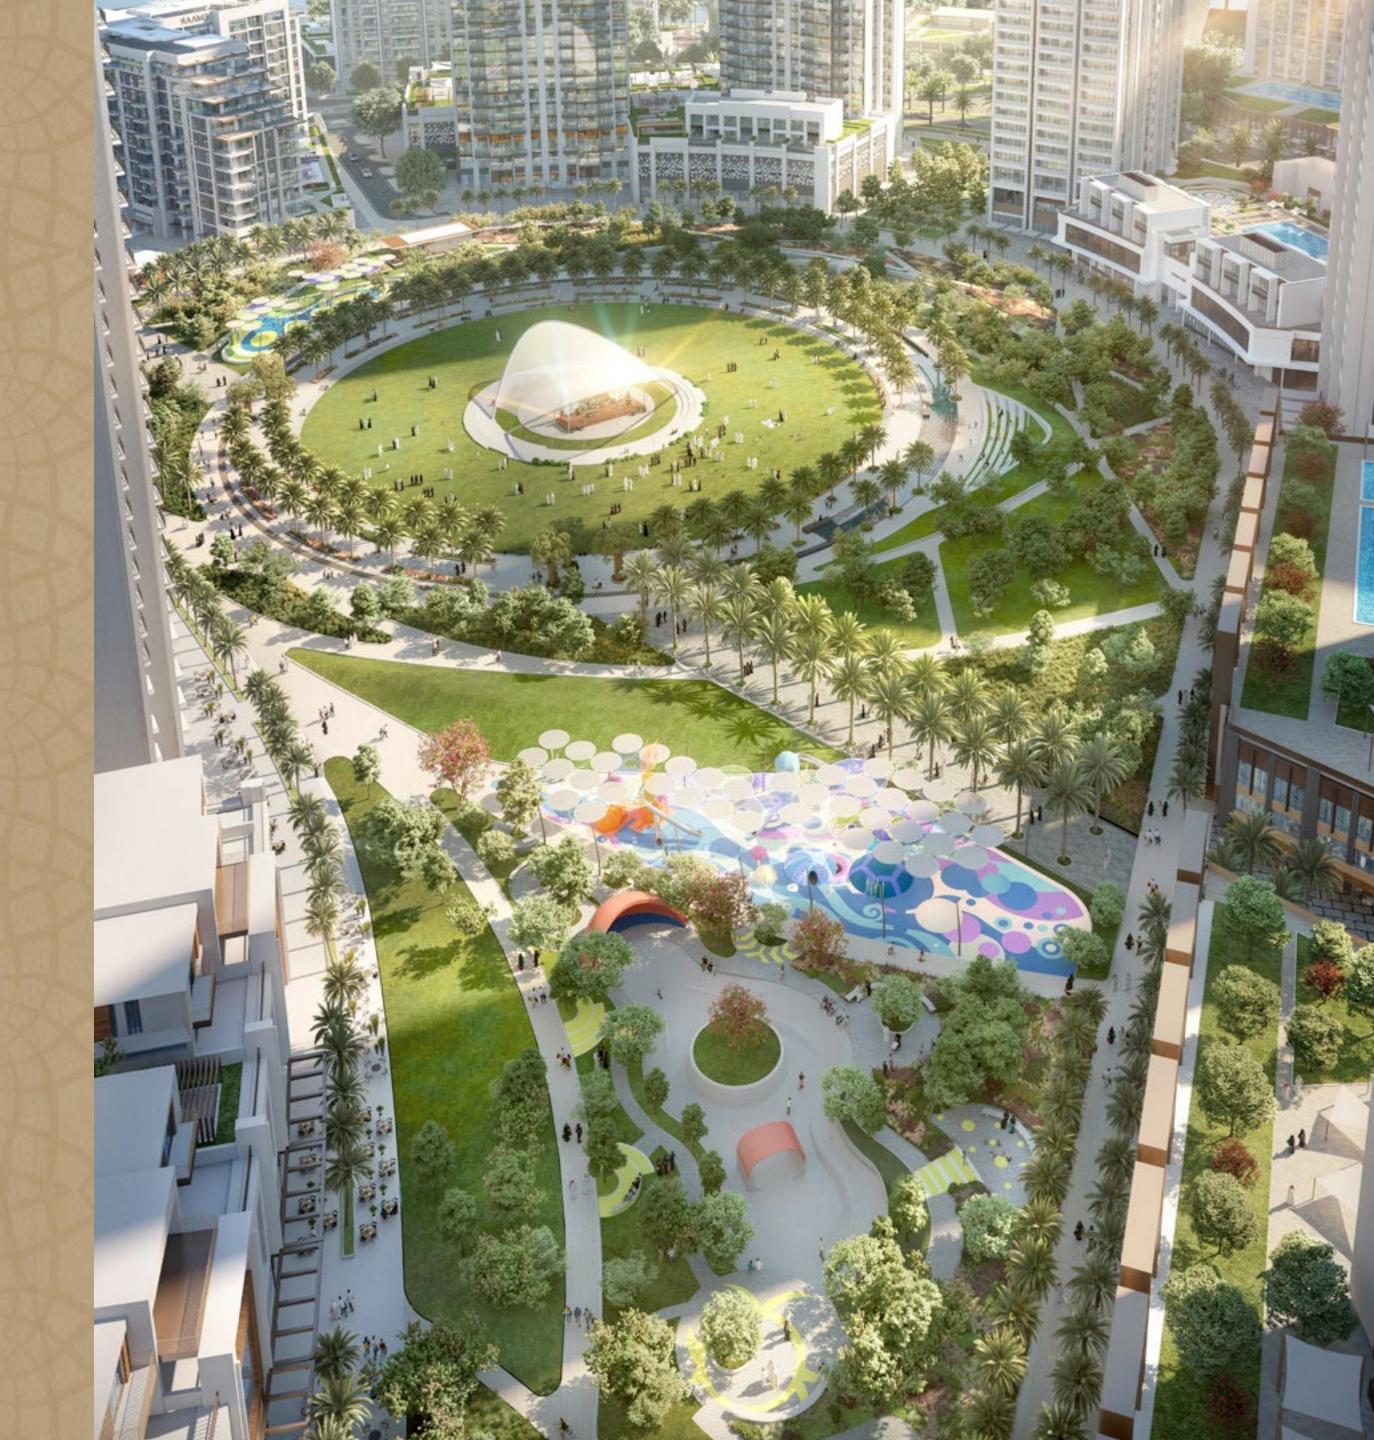

#### RELAX IN NATURE'S LAP

The lush and serene Island Park — the size of six football pitches — will be bustling with fun adventures and attractions for the whole family.

Welcoming visitors in August 2020

Dog Park

Skating Areas

Lawn Amphitheatre

Kids' Play Area

Splash Pad

Fitness Plaza