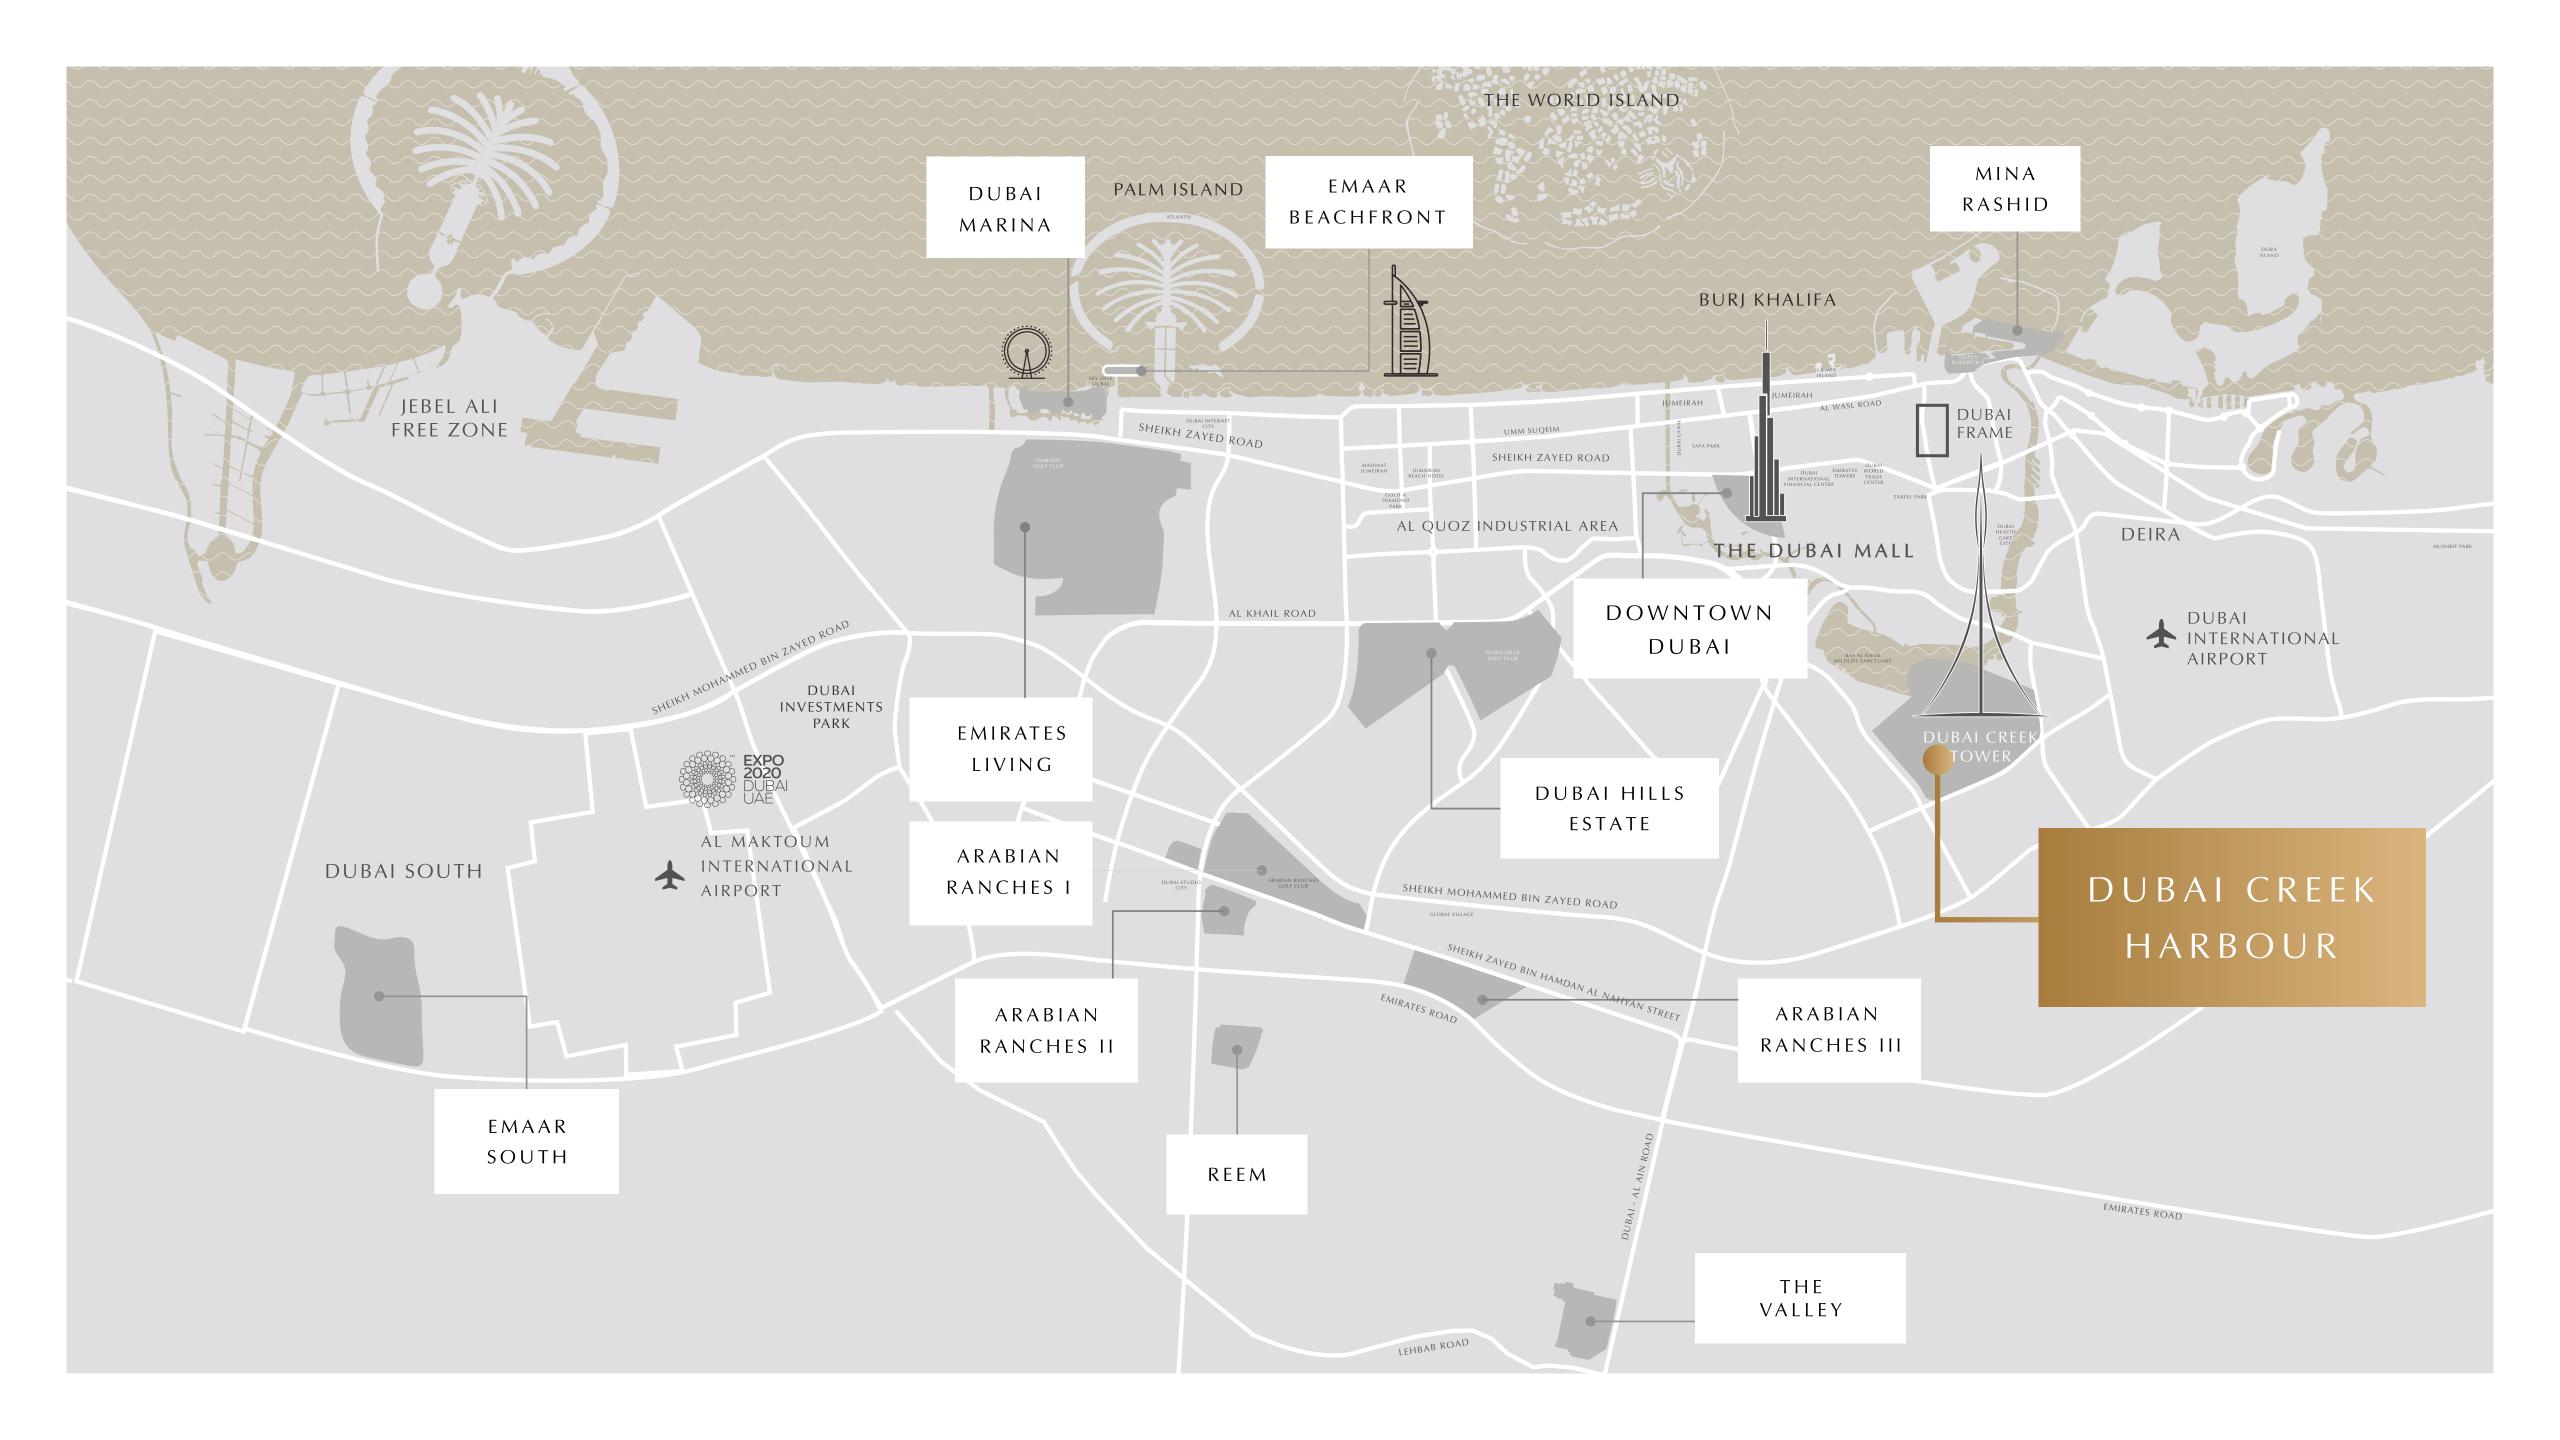

#### PERFECTLY CONNECTED

Dubai Creek Harbour features a fully-integrated transport system so you can get around Dubai with ease.

Residents and visitors will enjoy:

An Efficient Road & Bus Network

4 Metro Stations

A Convenient Interchange

3 Bridges Connecting to Creek Island

Water Taxis to
Downtown Dubai

DUBAI CREEK

TOWER