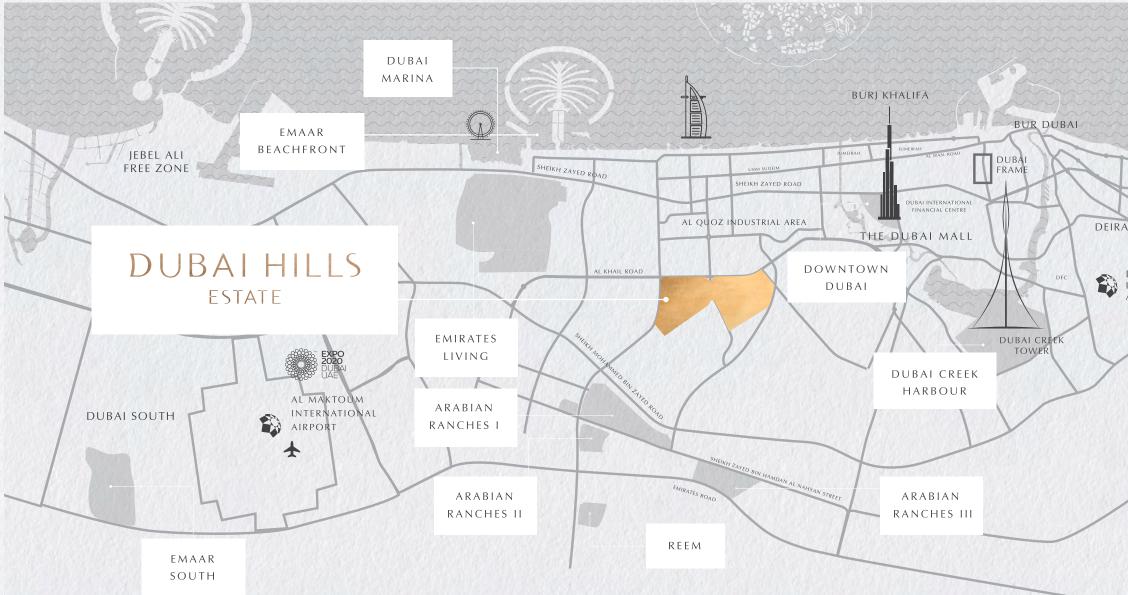

#### Location

### THE GREEN HEART OF DUBAI

Ordinary has no home at Dubai Hills Estate. Surrounded by pristine fairways and lush gardens with stunning views of the Burj Khalifa, your new address is a masterfully-planned oasis.

> 20 MINS' DRIVE

to Downtown Dubai and Dubai Marina EASY ACCESS to Latifa bint Hamdan Street