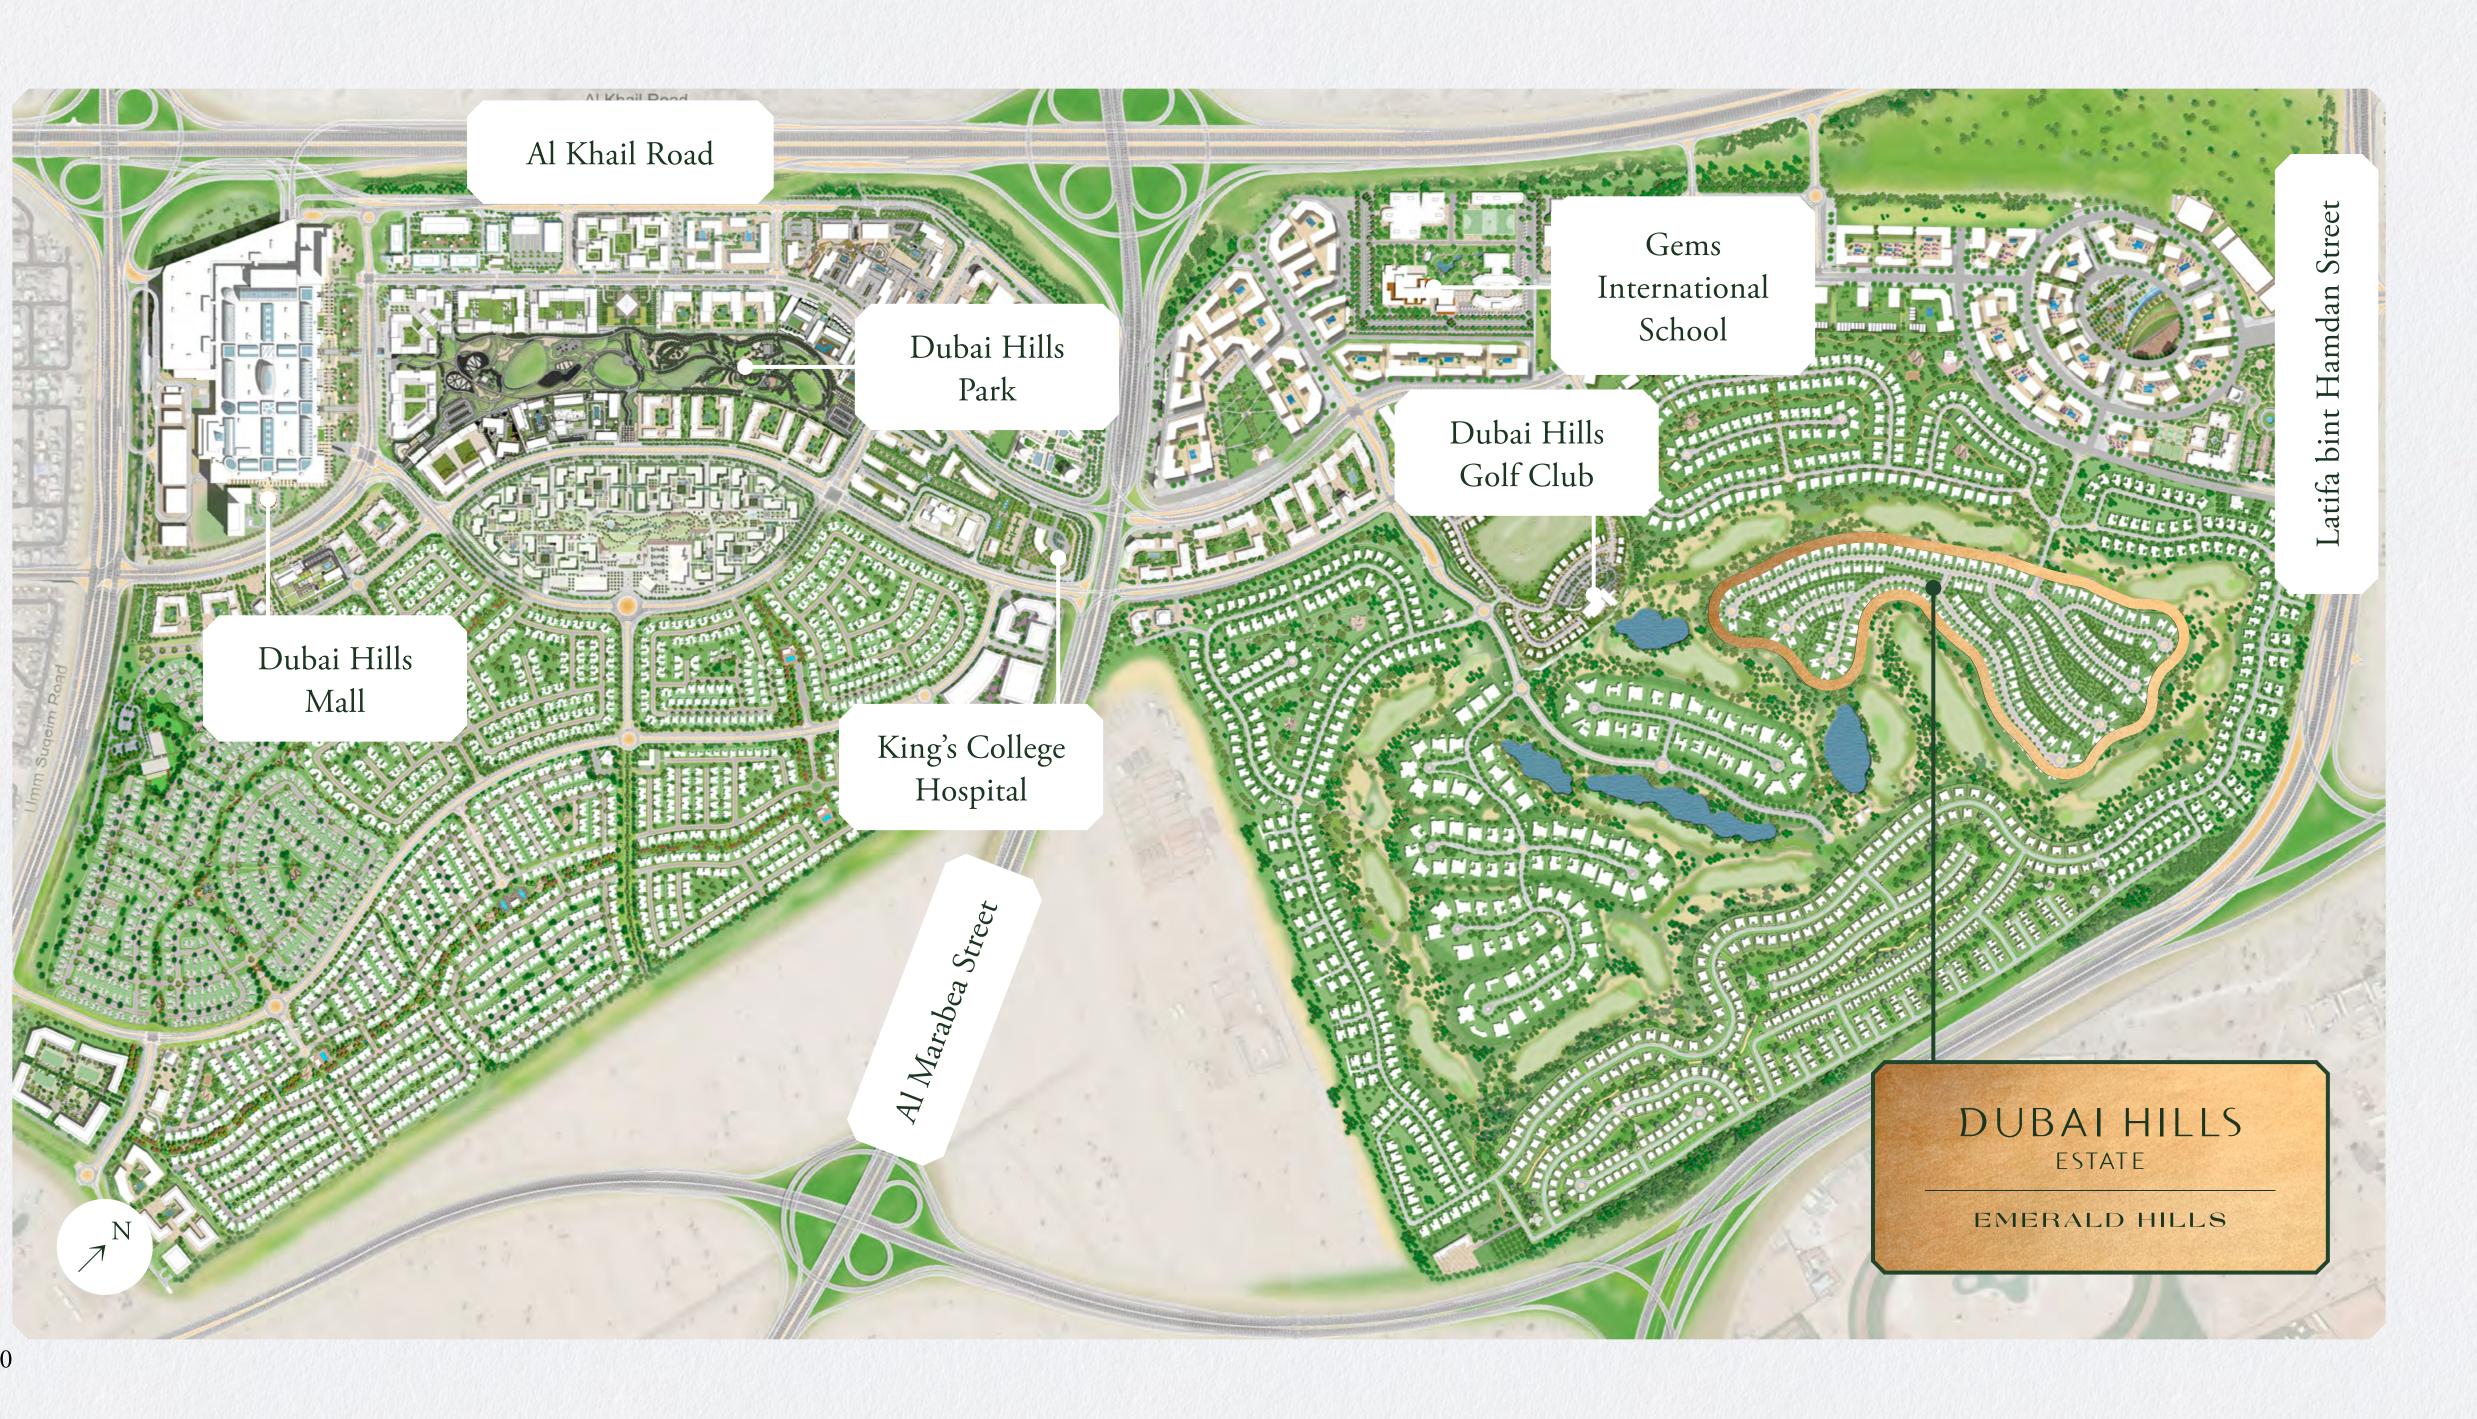

#### Location

### THE GREEN HEART OF DUBAI

Ordinary has no home at Dubai Hills Estate. Surrounded by pristine fairways and lush gardens with stunning views of the Burj Khalifa, your new address is a masterfully-planned oasis.

> 20 MINS' DRIVE

to Downtown Dubai and Dubai Marina EASY ACCESS to Latifa bint Hamdan Street