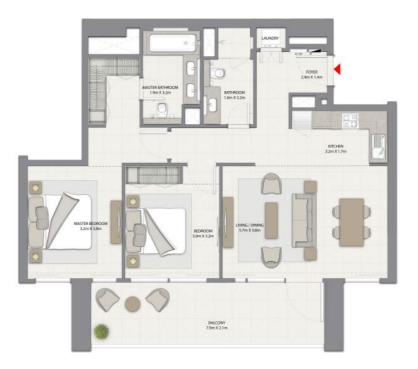

TOWER 1 UNIT 4 | LEVELS 1-14, 16-29

Suite Area 962.51 Sq.ft. / 89.42 Sq.m.

Balcony Area 200.21 Sq.ft. / 18.60 Sq.m.

Total Area 1162.72 Sq.ft. / 108.02 Sq.m.