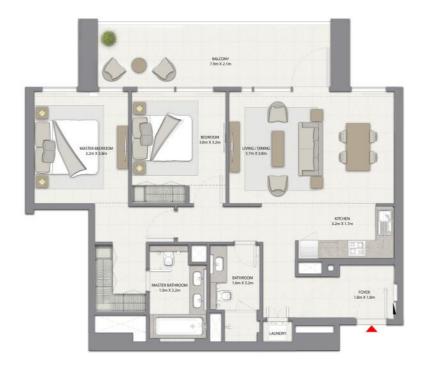

#### 3 BEDROOM WITH BALCONY

TOWER 1 UNIT 3 | LEVELS 1-14, 16-35

Suite Area 1448.18 Sq.ft. / 134.54 Sq.m. Balcony Area 200.21 Sq.ft. / 18.60 Sq.m. Total Area 1648.39 Sq.ft. / 153.14 Sq.m.

 $\mathbf{A}$ 

2 BEDROOM WITH BALCONY