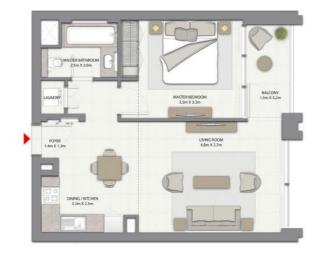

#### 3 BEDROOM WITH BALCONY

TOWER 1 UNIT 3 | LEVELS 1-14, 16-35

Suite Area 1448.18 Sq.ft. / 134.54 Sq.m. Balcony Area 200.21 Sq.ft. / 18.60 Sq.m. Total Area 1648.39 Sq.ft. / 153.14 Sq.m.

 $\mathbf{A}$ 

2 BEDROOM WITH BALCONY