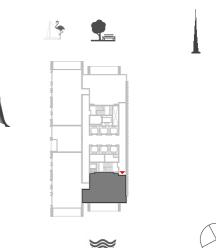

# FLOOR PLANS

TOWER 1

TOWER 1 UNIT 1 | LEVELS 2-14, 16-35

Suite Area 1448.18 Sq.ft. / 134.54 Sq.m. Balcony Area 200.21 Sq.ft. / 18.60 Sq.m. Total Area 1648.39 Sq.ft. / 153.14 Sq.m.

4

 $\bowtie$ 

**1 BEDROOM** WITH BALCONY

#### 3 BEDROOM WITH BALCONY

TOWER 1 UNIT 3 | LEVELS 1-14, 16-35

Suite Area 1448.18 Sq.ft. / 134.54 Sq.m. Balcony Area 200.21 Sq.ft. / 18.60 Sq.m. Total Area 1648.39 Sq.ft. / 153.14 Sq.m.

 $\mathbf{A}$ 

2 BEDROOM WITH BALCONY