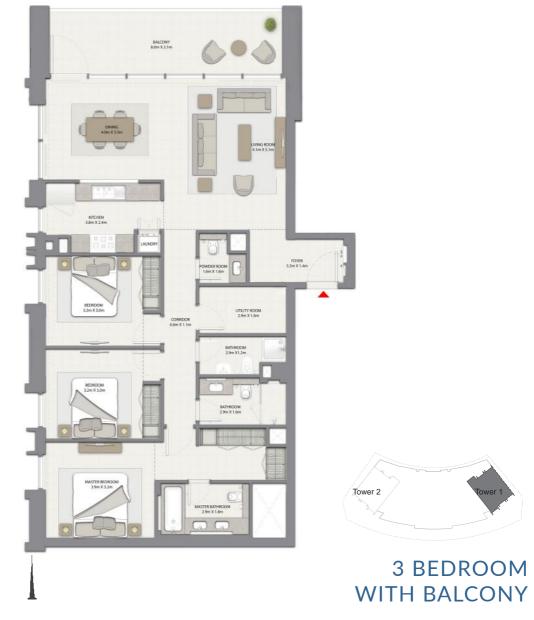

#### 3 BEDROOM WITH BALCONY

TOWER 1 UNIT 3 | LEVELS 1-14, 16-35

Suite Area 1448.18 Sq.ft. / 134.54 Sq.m. Balcony Area 200.21 Sq.ft. / 18.60 Sq.m. Total Area 1648.39 Sq.ft. / 153.14 Sq.m.

 $\mathbf{A}$ 

2 BEDROOM WITH BALCONY