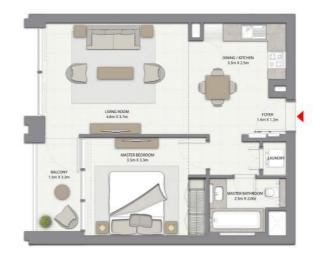

# FLOOR PLANS

TOWER 1

TOWER 1 UNIT 1 | LEVELS 2-14, 16-35

Suite Area 1448.18 Sq.ft. / 134.54 Sq.m. Balcony Area 200.21 Sq.ft. / 18.60 Sq.m. Total Area 1648.39 Sq.ft. / 153.14 Sq.m.

4

 $\bowtie$ 

**1 BEDROOM** WITH BALCONY

#### 1 BEDROOM WITH BALCONY

TOWER 1 UNIT 5 | LEVELS 1-14

Suite Area 642.93 Sq.ft. / 59.73 Sq.m. Balcony Area 203.65 Sq.ft. / 18.92 Sq.m. Total Area 846.58 Sq.ft. / 78.65 Sq.m.

**1 BEDROOM** WITH BALCONY

TOWER 1 UNIT 6 | LEVELS 1-14