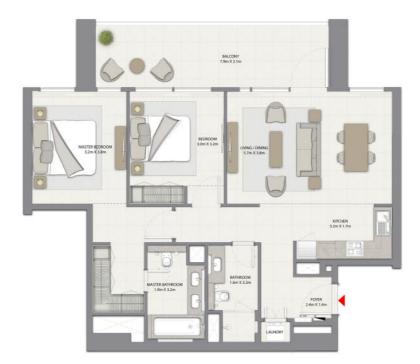

#### 3 BEDROOM WITH BALCONY

TOWER 1 UNIT 3 | LEVELS 1-14, 16-35

Suite Area 1448.18 Sq.ft. / 134.54 Sq.m. Balcony Area 200.21 Sq.ft. / 18.60 Sq.m. Total Area 1648.39 Sq.ft. / 153.14 Sq.m.

 $\mathbf{A}$ 

2 BEDROOM WITH BALCONY