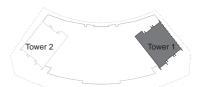

# FLOOR PLANS

TOWER 1

TOWER 1 UNIT 1 | LEVELS 2-14, 16-35

Suite Area 1448.18 Sq.ft. / 134.54 Sq.m. Balcony Area 200.21 Sq.ft. / 18.60 Sq.m. Total Area 1648.39 Sq.ft. / 153.14 Sq.m.

4

 $\bowtie$ 

**1 BEDROOM** WITH BALCONY