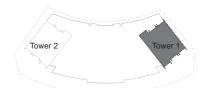

## DUBAI CREEK

Harbour Gate

# FLOOR PLANS

TOWER 1

TOWER 1 UNIT 1 | LEVELS 2-14, 16-35

Suite Area 1448.18 Sq.ft. / 134.54 Sq.m. Balcony Area 200.21 Sq.ft. / 18.60 Sq.m. Total Area 1648.39 Sq.ft. / 153.14 Sq.m.

4

 $\bowtie$ 

**1 BEDROOM** WITH BALCONY