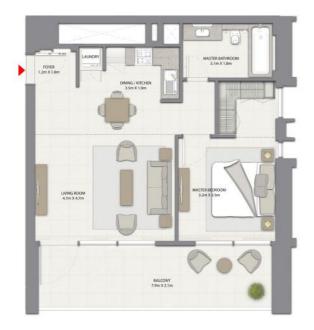

#### 1 BEDROOM WITH BALCONY

TOWER 1 UNIT 5 | LEVELS 1-14

Suite Area 642.93 Sq.ft. / 59.73 Sq.m. Balcony Area 203.65 Sq.ft. / 18.92 Sq.m. Total Area 846.58 Sq.ft. / 78.65 Sq.m.

**1 BEDROOM** WITH BALCONY

TOWER 1 UNIT 6 | LEVELS 1-14