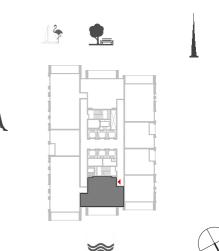

#### 1 BEDROOM WITH BALCONY

TOWER 1 UNIT 5 | LEVELS 1-14

Suite Area 642.93 Sq.ft. / 59.73 Sq.m. Balcony Area 203.65 Sq.ft. / 18.92 Sq.m. Total Area 846.58 Sq.ft. / 78.65 Sq.m.

**1 BEDROOM** WITH BALCONY

TOWER 1 UNIT 6 | LEVELS 1-14