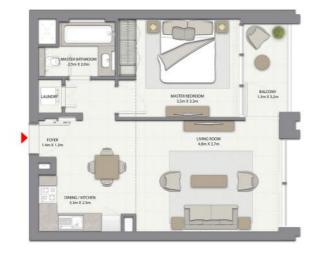

# FLOOR PLANS

TOWER 1

TOWER 1 UNIT 1 | LEVELS 2-14, 16-35

Suite Area 1448.18 Sq.ft. / 134.54 Sq.m. Balcony Area 200.21 Sq.ft. / 18.60 Sq.m. Total Area 1648.39 Sq.ft. / 153.14 Sq.m.

4

 $\bowtie$ 

**1 BEDROOM** WITH BALCONY