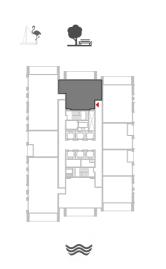

#### 3 BEDROOM WITH BALCONY

TOWER 1 UNIT 3 | LEVELS 1-14, 16-35

Suite Area 1448.18 Sq.ft. / 134.54 Sq.m. Balcony Area 200.21 Sq.ft. / 18.60 Sq.m. Total Area 1648.39 Sq.ft. / 153.14 Sq.m.

 $\mathbf{A}$ 

2 BEDROOM WITH BALCONY