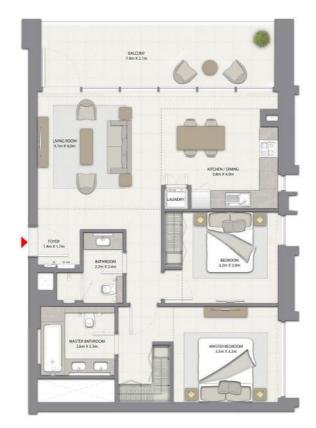

# FLOOR PLANS

TOWER 1

TOWER 1 UNIT 1 | LEVELS 2-14, 16-35

Suite Area 1448.18 Sq.ft. / 134.54 Sq.m. Balcony Area 200.21 Sq.ft. / 18.60 Sq.m. Total Area 1648.39 Sq.ft. / 153.14 Sq.m.

4

 $\bowtie$ 

**1 BEDROOM** WITH BALCONY