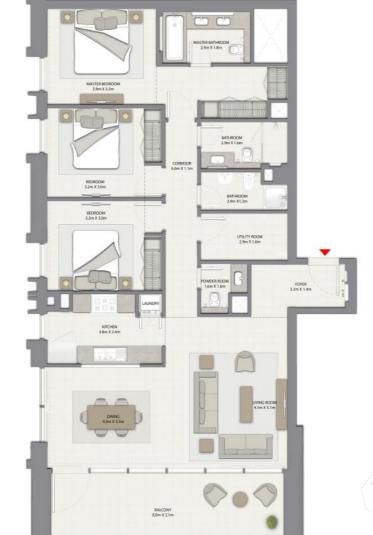

#### 3 BEDROOM WITH BALCONY

TOWER 1 UNIT 3 | LEVELS 1-14, 16-35

Suite Area 1448.18 Sq.ft. / 134.54 Sq.m. Balcony Area 200.21 Sq.ft. / 18.60 Sq.m. Total Area 1648.39 Sq.ft. / 153.14 Sq.m.

 $\mathbf{A}$ 

2 BEDROOM WITH BALCONY