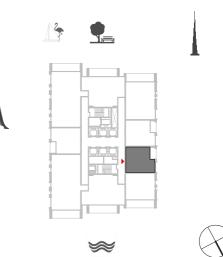

# FLOOR PLANS

TOWER 1

TOWER 1 UNIT 1 | LEVELS 2-14, 16-35

Suite Area 1448.18 Sq.ft. / 134.54 Sq.m. Balcony Area 200.21 Sq.ft. / 18.60 Sq.m. Total Area 1648.39 Sq.ft. / 153.14 Sq.m.

4

 $\bowtie$ 

**1 BEDROOM** WITH BALCONY