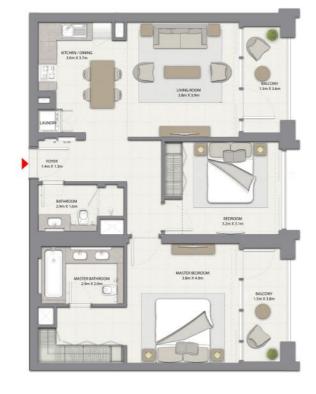

#### 3 BEDROOM WITH BALCONY

TOWER 1 UNIT 3 | LEVELS 1-14, 16-35

Suite Area 1448.18 Sq.ft. / 134.54 Sq.m. Balcony Area 200.21 Sq.ft. / 18.60 Sq.m. Total Area 1648.39 Sq.ft. / 153.14 Sq.m.

 $\mathbf{A}$ 

2 BEDROOM WITH BALCONY