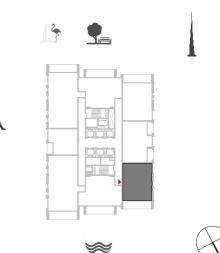

#### 3 BEDROOM WITH BALCONY

TOWER 1 UNIT 3 | LEVELS 1-14, 16-35

Suite Area 1448.18 Sq.ft. / 134.54 Sq.m. Balcony Area 200.21 Sq.ft. / 18.60 Sq.m. Total Area 1648.39 Sq.ft. / 153.14 Sq.m.

 $\mathbf{A}$ 

2 BEDROOM WITH BALCONY