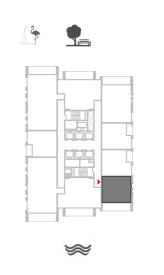

# FLOOR PLANS

TOWER 1

TOWER 1 UNIT 1 | LEVELS 2-14, 16-35

Suite Area 1448.18 Sq.ft. / 134.54 Sq.m. Balcony Area 200.21 Sq.ft. / 18.60 Sq.m. Total Area 1648.39 Sq.ft. / 153.14 Sq.m.

4

 $\bowtie$ 

**1 BEDROOM** WITH BALCONY