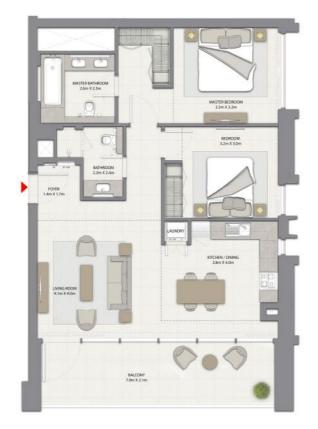

#### 3 BEDROOM WITH BALCONY

TOWER 1 UNIT 3 | LEVELS 1-14, 16-35

Suite Area 1448.18 Sq.ft. / 134.54 Sq.m. Balcony Area 200.21 Sq.ft. / 18.60 Sq.m. Total Area 1648.39 Sq.ft. / 153.14 Sq.m.

 $\mathbf{A}$ 

2 BEDROOM WITH BALCONY