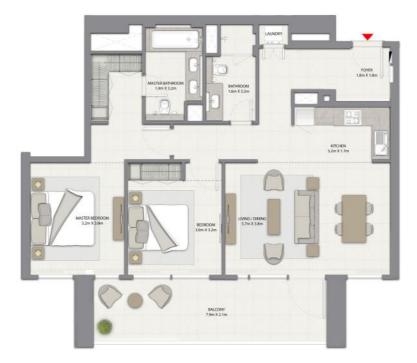

2 BEDROOM WITH BALCONY

TOWER 1 UNIT 8 | LEVELS 1-14, UNIT 7 | LEVELS 16-29

Suite Area 937.43 Sq.ft. / 87.09 Sq.m.

Balcony Area 203.65 Sq.ft. / 18.92 Sq.m.

Total Area 1141.08 Sq.ft. / 106.01 Sq.m.

#### 2 BEDROOM WITH BALCONY

TOWER 1 UNIT 9 | LEVELS 1-14, UNIT 8 | LEVELS 16-29

> Suite Area 964.66 Sq.ft. / 89.62 Sq.m. Balcony Area 200.21 Sq.ft. / 18.60 Sq.m. Total Area 1164.87 Sq.ft. / 108.22 Sq.m.