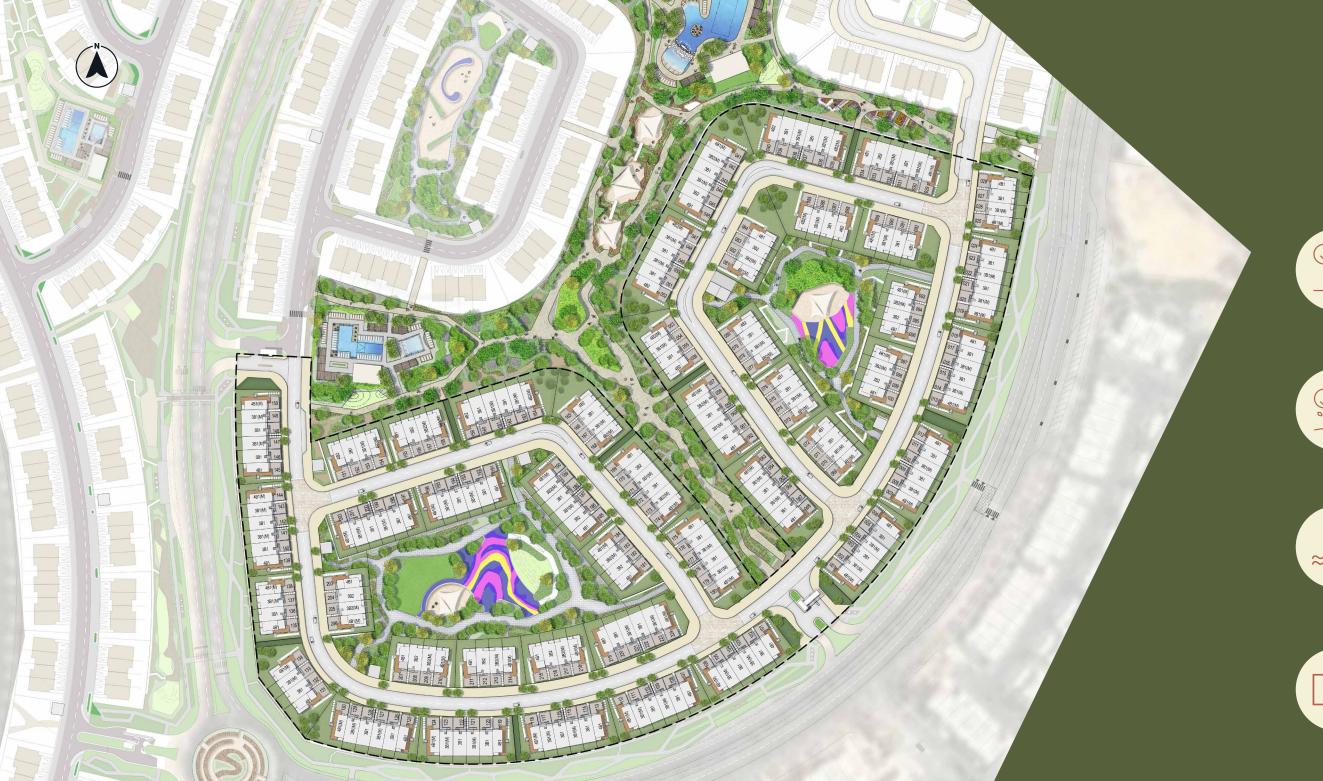

25 MINS

DOWNTOWN DUBAI

30 MINS

MUDON MASTER PLAN

# MUDON AL RANIM MASTER PLAN AMENITIES

DOG PARKS

NATURE PLAY AREAS

MEDITATION AREAS

MULTIPURPOSE LAWNS

PICNIC LAWNS

KICKABOUT LAWNS

COMMUNITY POOLS

FITNESS ZONES

BASKETBALL COURT

VOLLEYBALL COURT

KID'S OBSTACLE COURSE

ORNAMENTAL GARDENS

FLOOR PLANS