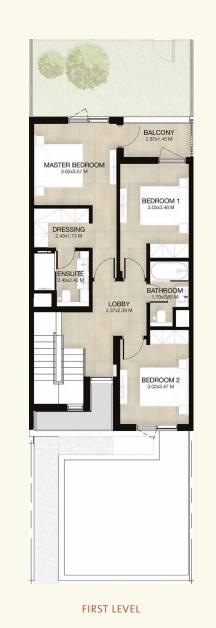

#### 3-BEDROOM TOWNHOUSE-TYPE 3B1

#### 3-BEDROOM TOWNHOUSE-TYPE 3B1(M)

3-BEDROOM+MAID - MID UNIT (MIRRORED)

TOTAL AREA: 206 SQM / 2,217 SQFT

BEDROOMS

BATHROOMS

**GROUND LEVEL** 

FIRST LEVEL