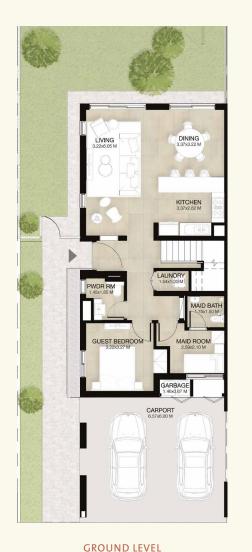

#### 3-BEDROOM TOWNHOUSE-TYPE 3B1(M)

3-BEDROOM+MAID - MID UNIT (MIRRORED)

TOTAL AREA: 206 SQM / 2,217 SQFT

BEDROOMS

BATHROOMS

**GROUND LEVEL** 

FIRST LEVEL