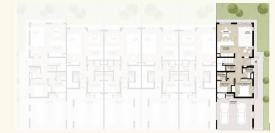

#### 4-BEDROOM TOWNHOUSE-TYPE 4B1

#### 4-BEDROOM TOWNHOUSE-TYPE 4B1(M)

#### 4-BEDROOM+MAID - END UNIT

TOTAL AREA: 236.78 SQM / 2,549 SQFT

04 ABEDROOMS

03 <del>-</del>

BATHROOMS

FIRST LEVEL

TOTAL AREA: 236.78 SQM / 2,549 SQFT

4-BEDROOM+MAID - END UNIT (MIRRORED)

04 🕮

BEDROOMS

O3 ♥

BATHROOMS

LEVEL