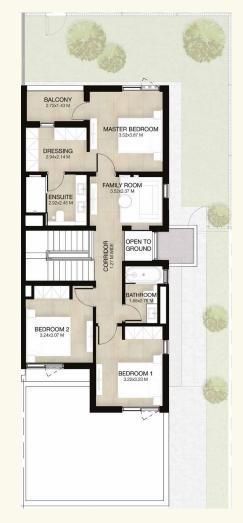

#### 3-BEDROOM TOWNHOUSE-TYPE 3B1(M)

3-BEDROOM+MAID - MID UNIT (MIRRORED)

TOTAL AREA: 206 SQM / 2,217 SQFT

BEDROOMS

BATHROOMS

**GROUND LEVEL** 

FIRST LEVEL