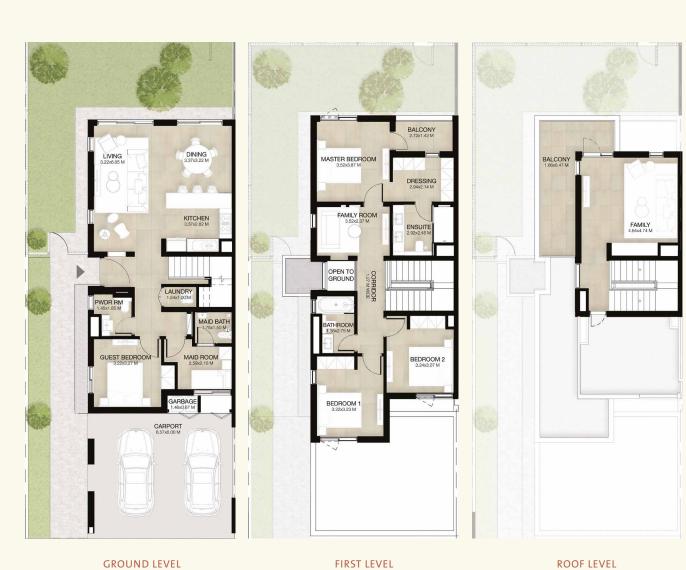

#### 3-BEDROOM TOWNHOUSE-TYPE 3B1(M)

3-BEDROOM+MAID - MID UNIT (MIRRORED)

TOTAL AREA: 206 SQM / 2,217 SQFT

BEDROOMS

BATHROOMS

**GROUND LEVEL** 

FIRST LEVEL