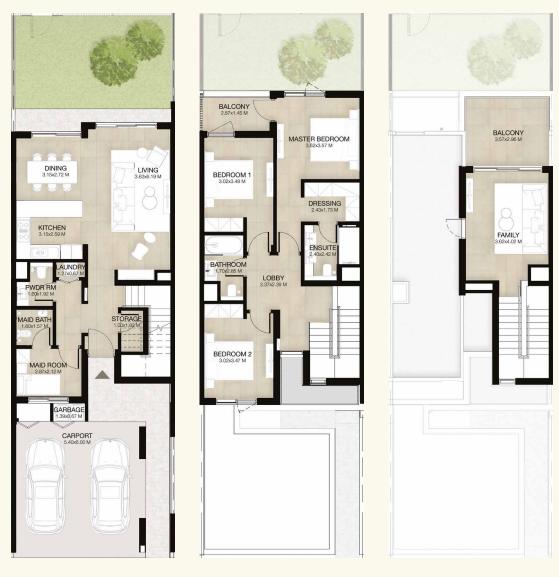

#### 4-BEDROOM TOWNHOUSE-TYPE 4B1

#### 4-BEDROOM TOWNHOUSE-TYPE 4B1(M)

#### 4-BEDROOM+MAID - END UNIT

TOTAL AREA: 236.78 SQM / 2,549 SQFT

04 ABEDROOMS

03 <del>-</del>

BATHROOMS

FIRST LEVEL

TOTAL AREA: 236.78 SQM / 2,549 SQFT

4-BEDROOM+MAID - END UNIT (MIRRORED)

04 🕮

BEDROOMS

O3 ♥

BATHROOMS

LEVEL