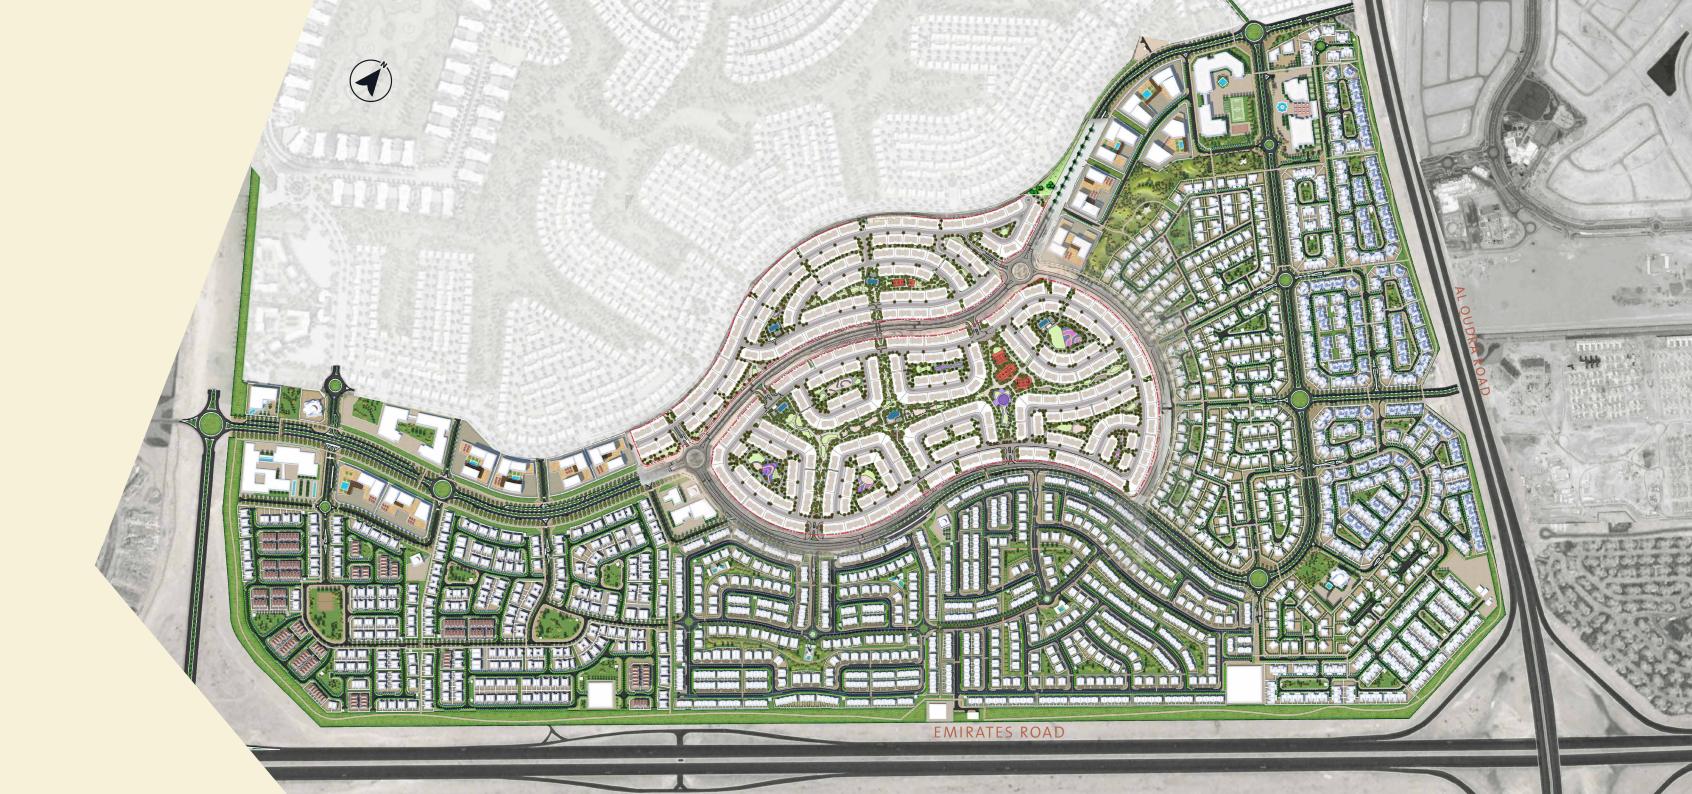

25 MINS

DOWNTOWN DUBAI

30 MINS

MUDON MASTER PLAN

# MUDON AL RANIM MASTER PLAN AMENITIES

DOG PARKS

NATURE PLAY AREAS

MEDITATION AREAS

MULTIPURPOSE LAWNS

PICNIC LAWNS

KICKABOUT LAWNS

COMMUNITY POOLS

FITNESS ZONES

BASKETBALL COURT

VOLLEYBALL COURT

KID'S OBSTACLE COURSE

ORNAMENTAL GARDENS

FLOOR PLANS