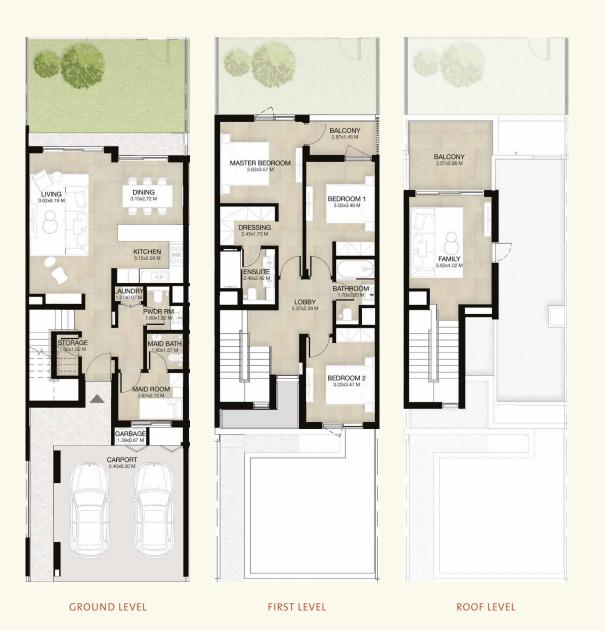

#### 3-BEDROOM+FAMILY & MAID - MID UNIT

TOTAL AREA: 238.55 SQM / 2,568 SQFT

03 BEDROOMS

BATHROOMS

3-BEDROOM+FAMILY & MAID - MID UNIT

TOTAL AREA: 238.55 SQM / 2,568 SQFT

BEDROOMS

BATHROOMS

**GROUND LEVEL** FIRST LEVEL **ROOF LEVEL** 