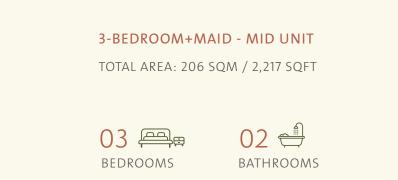

#### 3-BEDROOM TOWNHOUSE-TYPE 3B1(M)

3-BEDROOM+MAID - MID UNIT (MIRRORED)

TOTAL AREA: 206 SQM / 2,217 SQFT

BEDROOMS

BATHROOMS

**GROUND LEVEL** 

FIRST LEVEL