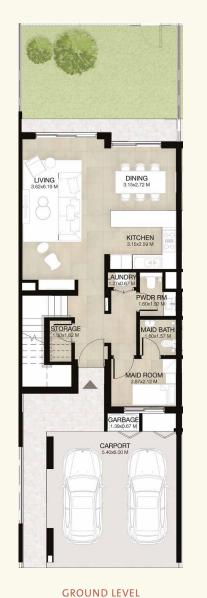

#### 3-BEDROOM TOWNHOUSE-TYPE 3B1(M)

3-BEDROOM+MAID - MID UNIT (MIRRORED)

TOTAL AREA: 206 SQM / 2,217 SQFT

BEDROOMS

BATHROOMS

**GROUND LEVEL** 

FIRST LEVEL