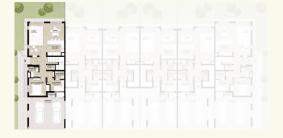

#### 3-BEDROOM TOWNHOUSE-TYPE 3B1

#### 3-BEDROOM TOWNHOUSE-TYPE 3B1(M)

3-BEDROOM+MAID - MID UNIT (MIRRORED)

TOTAL AREA: 206 SQM / 2,217 SQFT

BEDROOMS

BATHROOMS

**GROUND LEVEL** 

FIRST LEVEL