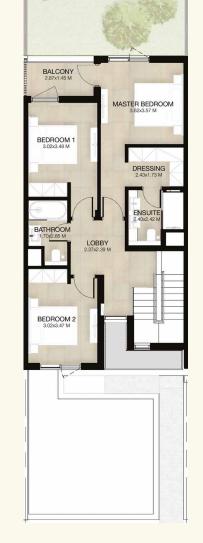

#### 3-BEDROOM TOWNHOUSE-TYPE 3B1(M)

3-BEDROOM+MAID - MID UNIT (MIRRORED)

TOTAL AREA: 206 SQM / 2,217 SQFT

BEDROOMS

BATHROOMS

**GROUND LEVEL** 

FIRST LEVEL