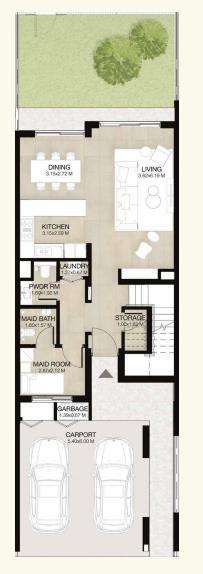

#### 3-BEDROOM TOWNHOUSE-TYPE 3B1

#### 3-BEDROOM TOWNHOUSE-TYPE 3B1(M)

3-BEDROOM+MAID - MID UNIT (MIRRORED)

TOTAL AREA: 206 SQM / 2,217 SQFT

BEDROOMS

BATHROOMS

**GROUND LEVEL** 

FIRST LEVEL