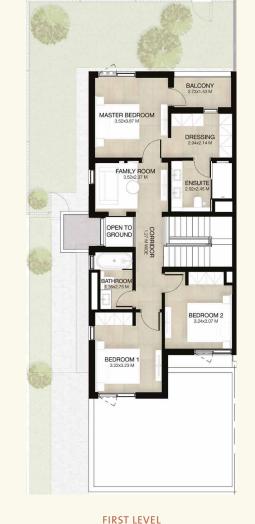

#### 3-BEDROOM TOWNHOUSE-TYPE 3B1(M)

3-BEDROOM+MAID - MID UNIT (MIRRORED)

TOTAL AREA: 206 SQM / 2,217 SQFT

BEDROOMS

BATHROOMS

**GROUND LEVEL** 

FIRST LEVEL