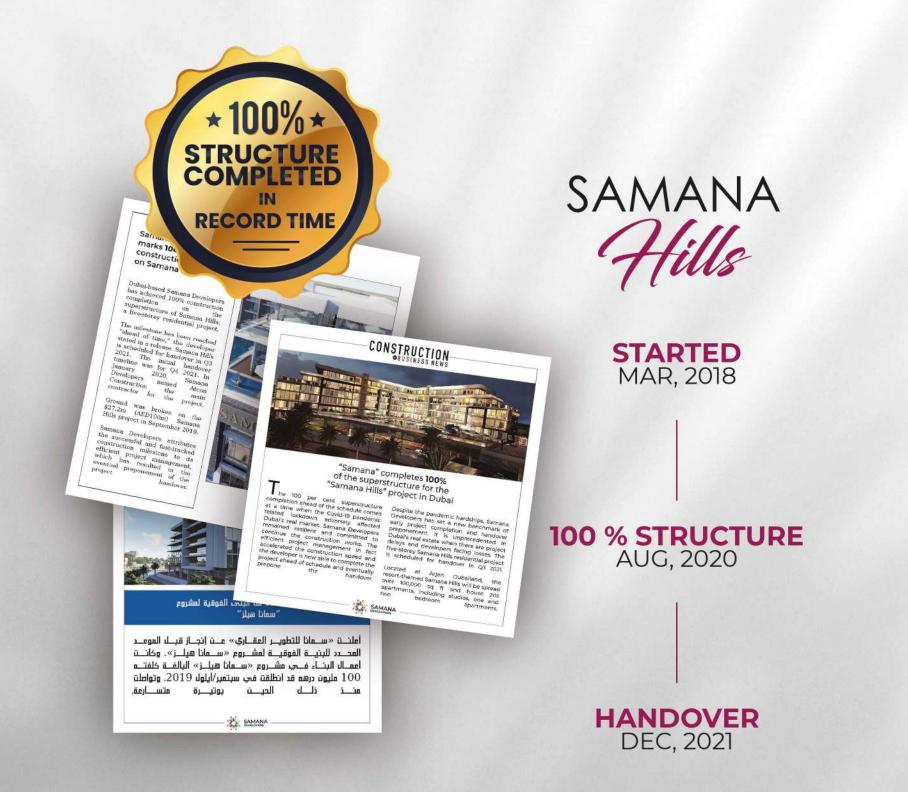

Samana Developers broke ground in the property development industry with it's first project Samana Greens in September of 2018 in the heart of Arjan, Dubai and has successfully been delivered. On the success of Samana Greens, Samana Hills was launched in March 2018 and is on-track for handover with the Samana fast-track construction strategy. Samana Greens completed the main structure within just 8 months and Samana Hills has seen record breaking construction progress. Samana Golf Avenue launched on March 2021, with its fast progress Samana developers complete ed 20% of construction by Sep 2021, Golf Avenue is on fast track & scheduled to hand over by Dec 2022. The track-record of Samana Developers which has proven to show that the developments are on time, every time has been recognized internationally and the commitment to delivery and a transparent approach has been acknowledged with numerous awards.