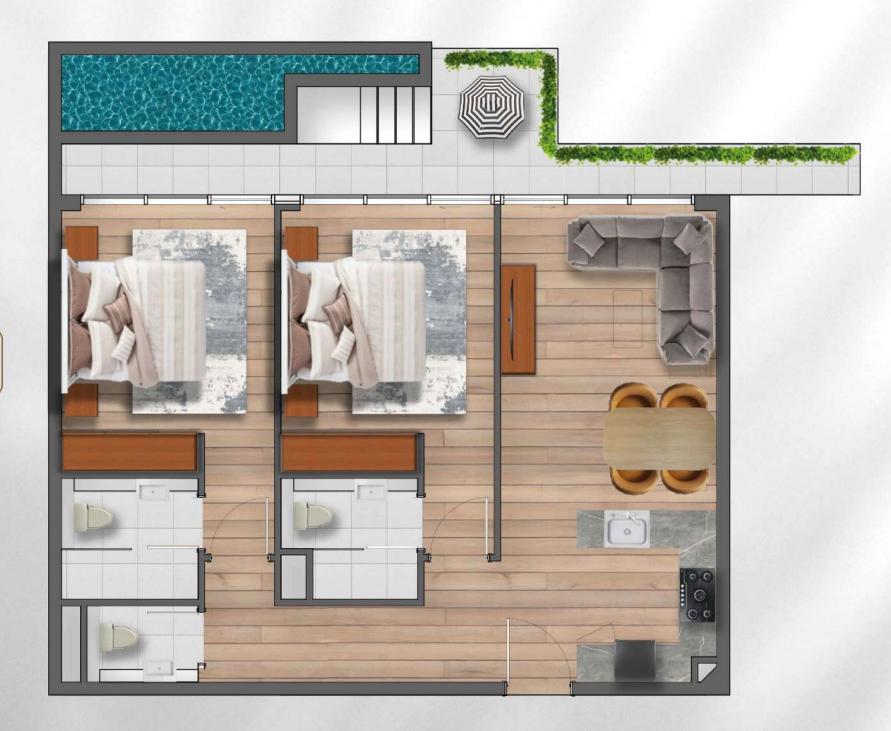

#### NET AREA - 1118 FT<sup>2</sup>

TYPICAL 2 BED ROOM APARTMENT

#### 2 BED ROOM TYPE OI