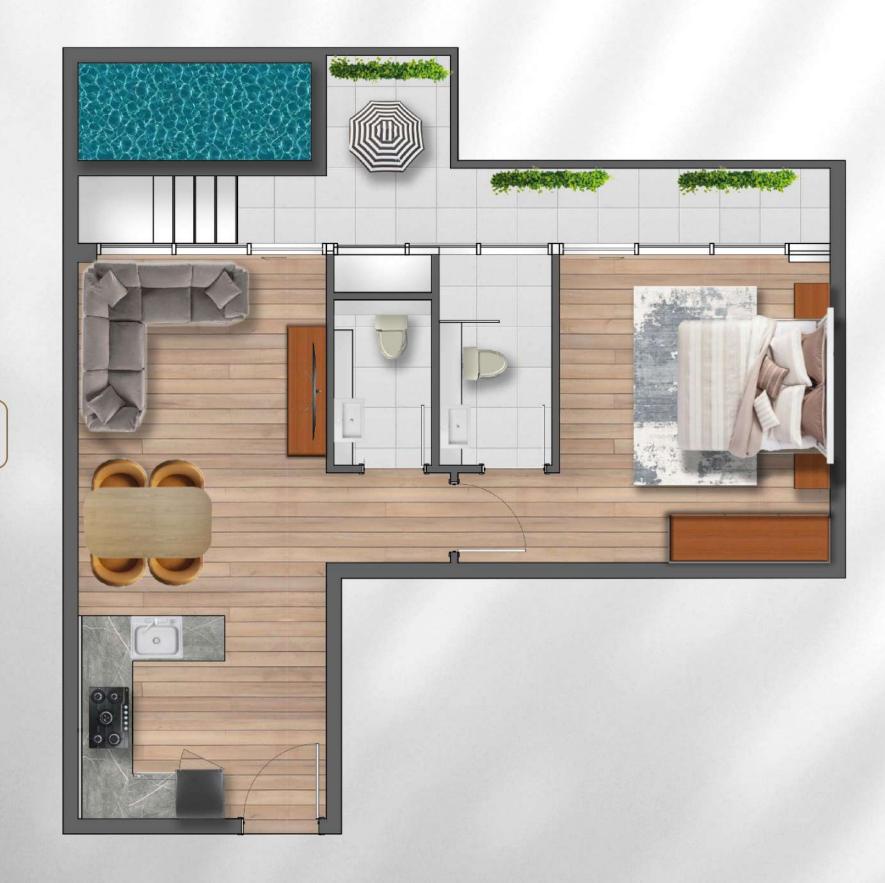

#### NET AREA - 1118 FT<sup>2</sup>

TYPICAL 2 BED ROOM APARTMENT

#### 2 BED ROOM TYPE OI