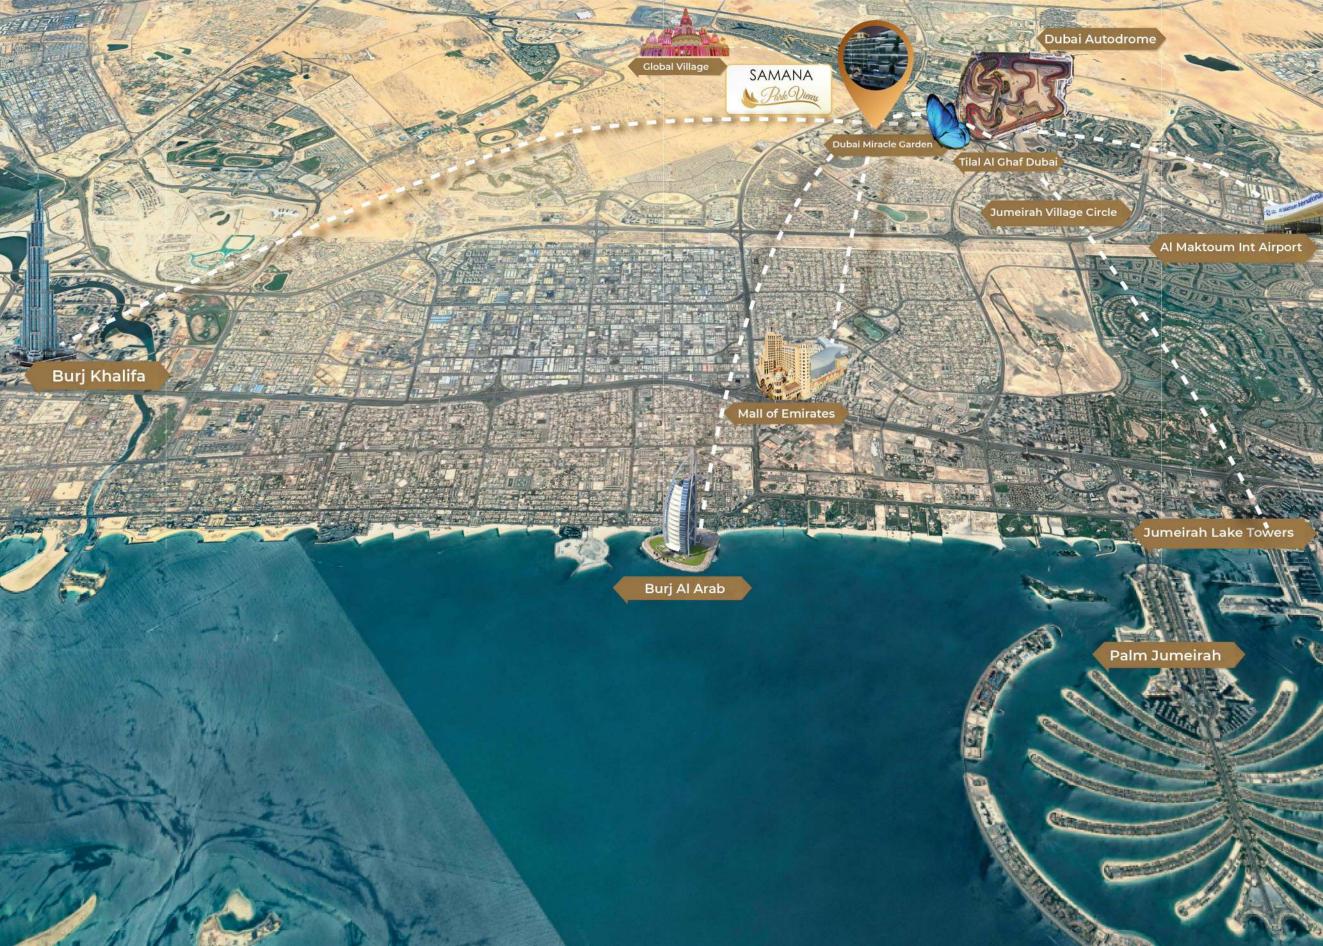

#### OUR STRATEGIC LOCATION IS EVERYTHING

#### 0-5 Minutes Global Village Mall of Emirates Dubai Sports City, Al Barsha Motor City / Autodrome Miracle / Butterfly Gardens International Jumeirah Village Cirlcle, Arabian Ranches Airport IMG **Tilal Al Ghaf Dubai** World 5-10 Minutes Burj Al Arab, Jumeirah Lake Towers Global Village , Palm Jumeirah Dubai Butterfly Dubai Marina Garden Media City 15-20 Minutes **Business Bay** Downtown Dubai / Burj Khalifa Dubai Dubai Dubai Intl Airport , Al Maktoum Intl Airport Parks & resorts Expo 2020 Auto Drome Burj Khalifa, Jumeirah Lakes Towers