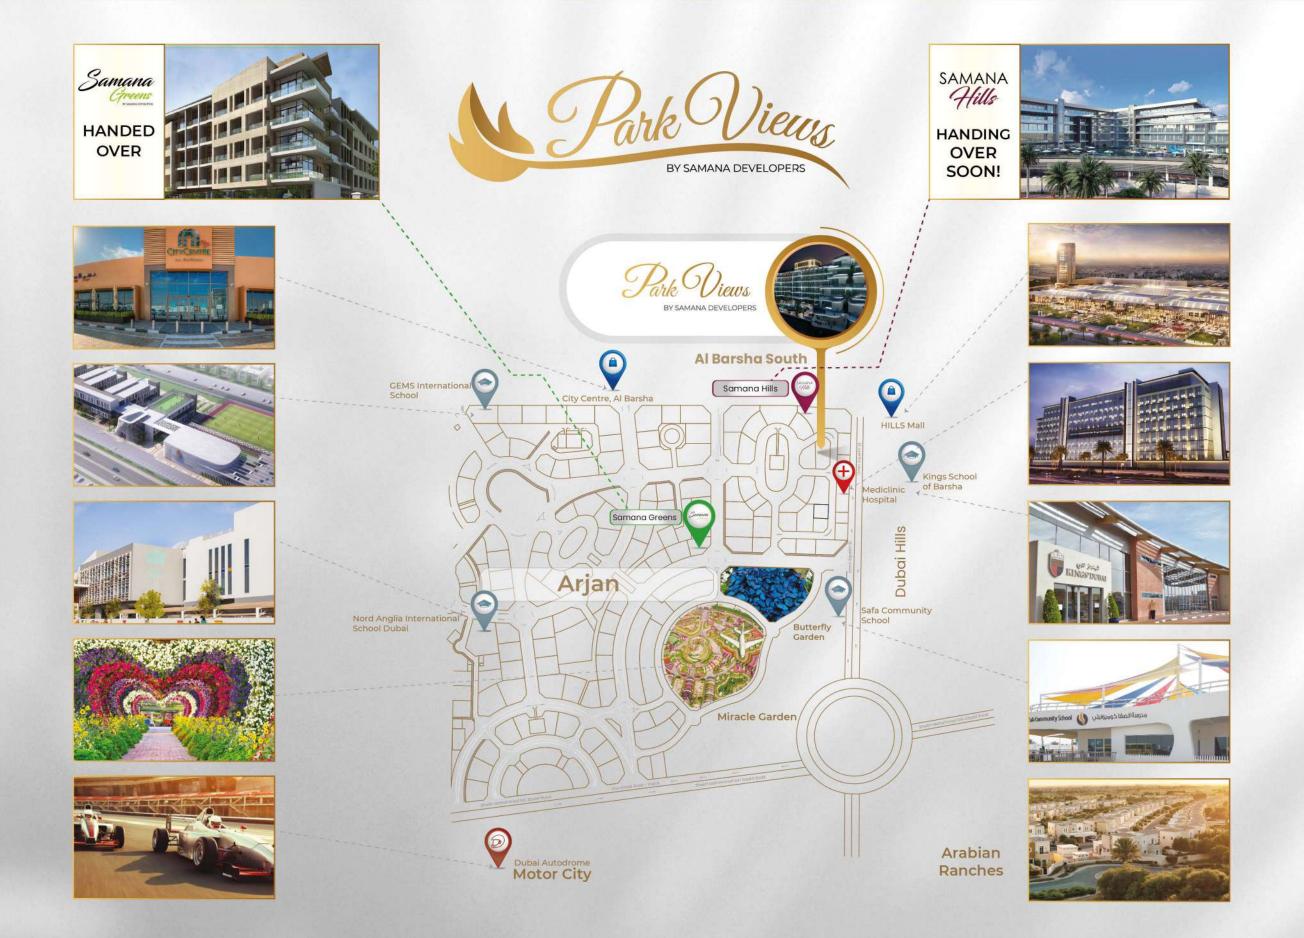

#### **ABOUT SAMANA PARK VIEWS**

Park Views is an upcoming project by Samana Developers, created with a vision of curating a lifestyle that celebrates nature and gives its residents an experience of luxury in heart of the World Class city of Dubai. Park Views celebrate Arjan, with vistas extending into breathtaking views of the Butterfly and Miracle Garden,one of the biggest tourist attractions of the city. Located adjacent to Sheikh Zayed Road, Park Views provides you with easy access to rest of the city and its major landmarks while it also caters you with immediate access for recreation to communal pool deck and private pools within the periphery of your apartment. Park Views is skillfully crafted work of art that meets all the requirements of ultra-luxury lifestyle, embodying spirit of nature from its skin to its core. Making your health, lifestyle and well-being our only priority.

#### WORLD CLASS AMENITIES

LOCATED IN THE HEART OF DUBAI - ARJAN

CENTRALLY LOCATED & WITH FEW MINS DRIVE TO MALLS, SCHOOLS, HOSPITALS, DOWNTOWN, BUSINESS HUB

EXQUISITE PRIVATE POOLS, EXCLUSIVELY DESIGNED WITH ATTENTION TO INTRICATE DETAILS AND FEATURES OF THE CONTEXT.