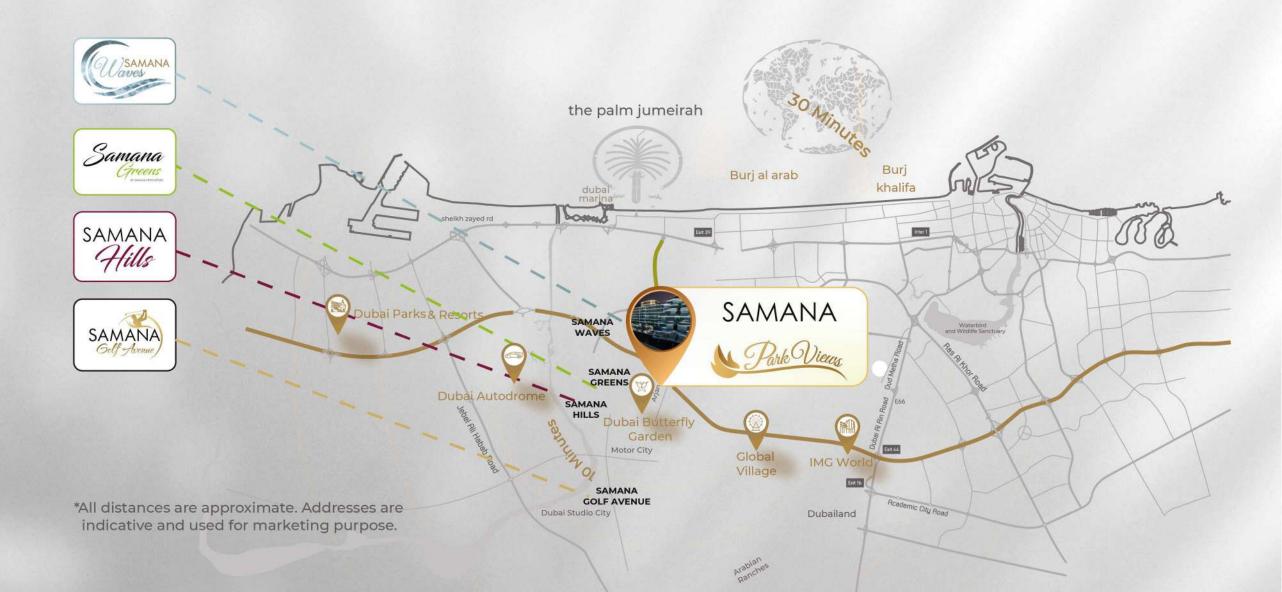

#### OUR STRATEGIC LOCATION IS EVERYTHING

#### 0-5 Minutes Global Village Mall of Emirates Dubai Sports City, Al Barsha Motor City / Autodrome Miracle / Butterfly Gardens International Jumeirah Village Cirlcle, Arabian Ranches Airport IMG **Tilal Al Ghaf Dubai** World 5-10 Minutes Burj Al Arab, Jumeirah Lake Towers Global Village , Palm Jumeirah Dubai Butterfly Dubai Marina Garden Media City 15-20 Minutes **Business Bay** Downtown Dubai / Burj Khalifa Dubai Dubai Dubai Intl Airport , Al Maktoum Intl Airport Parks & resorts Expo 2020 Auto Drome Burj Khalifa, Jumeirah Lakes Towers