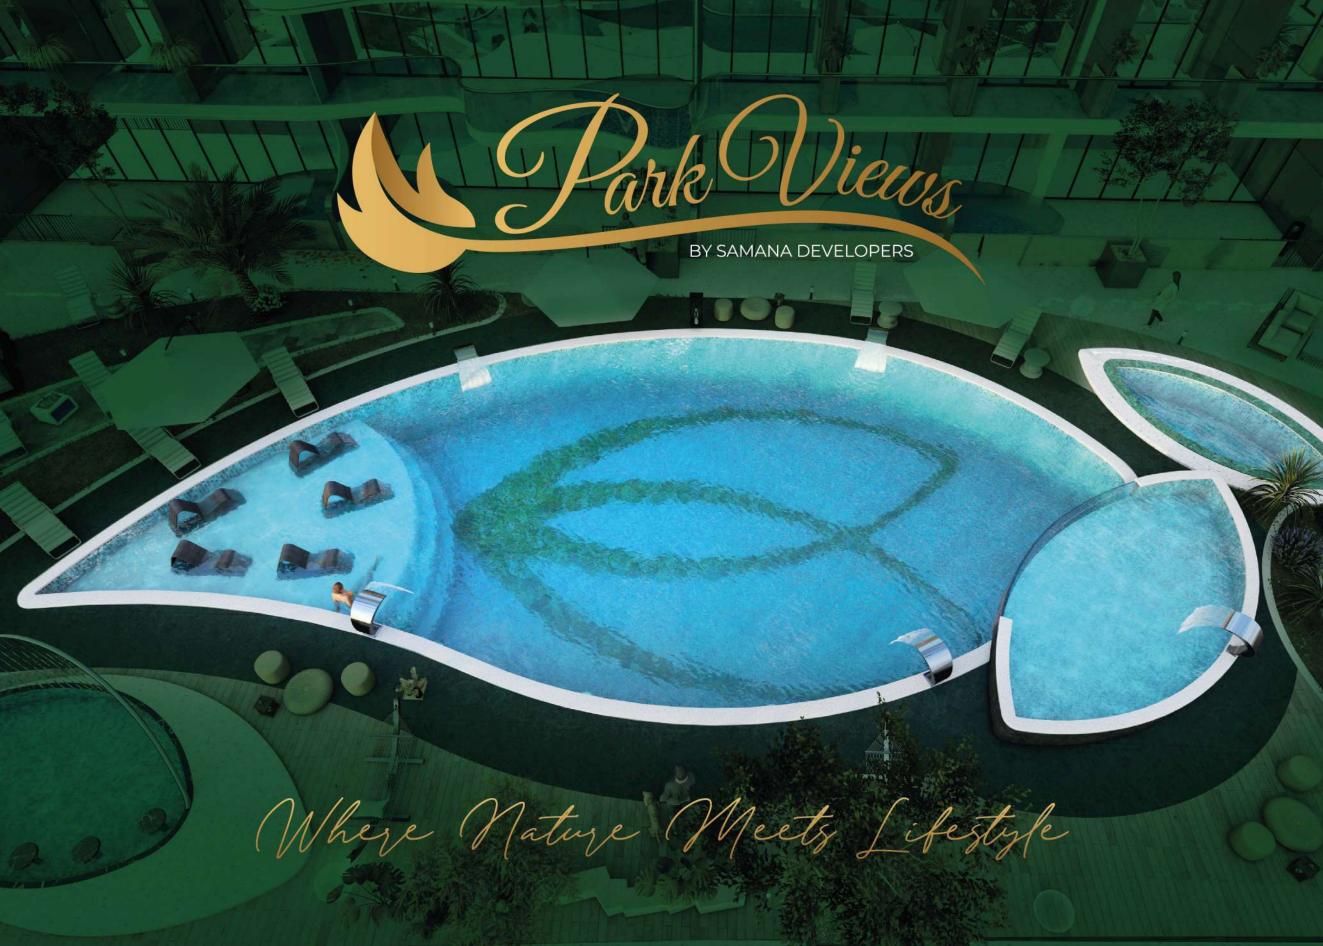

WHERE NATURE MEETS LIFESTYLE

#### **ABOUT SAMANA PARK VIEWS**

Park Views is an upcoming project by Samana Developers, created with a vision of curating a lifestyle that celebrates nature and gives its residents an experience of luxury in heart of the World Class city of Dubai. Park Views celebrate Arjan, with vistas extending into breathtaking views of the Butterfly and Miracle Garden,one of the biggest tourist attractions of the city. Located adjacent to Sheikh Zayed Road, Park Views provides you with easy access to rest of the city and its major landmarks while it also caters you with immediate access for recreation to communal pool deck and private pools within the periphery of your apartment. Park Views is skillfully crafted work of art that meets all the requirements of ultra-luxury lifestyle, embodying spirit of nature from its skin to its core. Making your health, lifestyle and well-being our only priority.

#### WORLD CLASS AMENITIES

LOCATED IN THE HEART OF DUBAI - ARJAN

CENTRALLY LOCATED & WITH FEW MINS DRIVE TO MALLS, SCHOOLS, HOSPITALS, DOWNTOWN, BUSINESS HUB

EXQUISITE PRIVATE POOLS, EXCLUSIVELY DESIGNED WITH ATTENTION TO INTRICATE DETAILS AND FEATURES OF THE CONTEXT.

**POOL WITH CURVES & JACUZZI** WITH STORIES

OTS

100