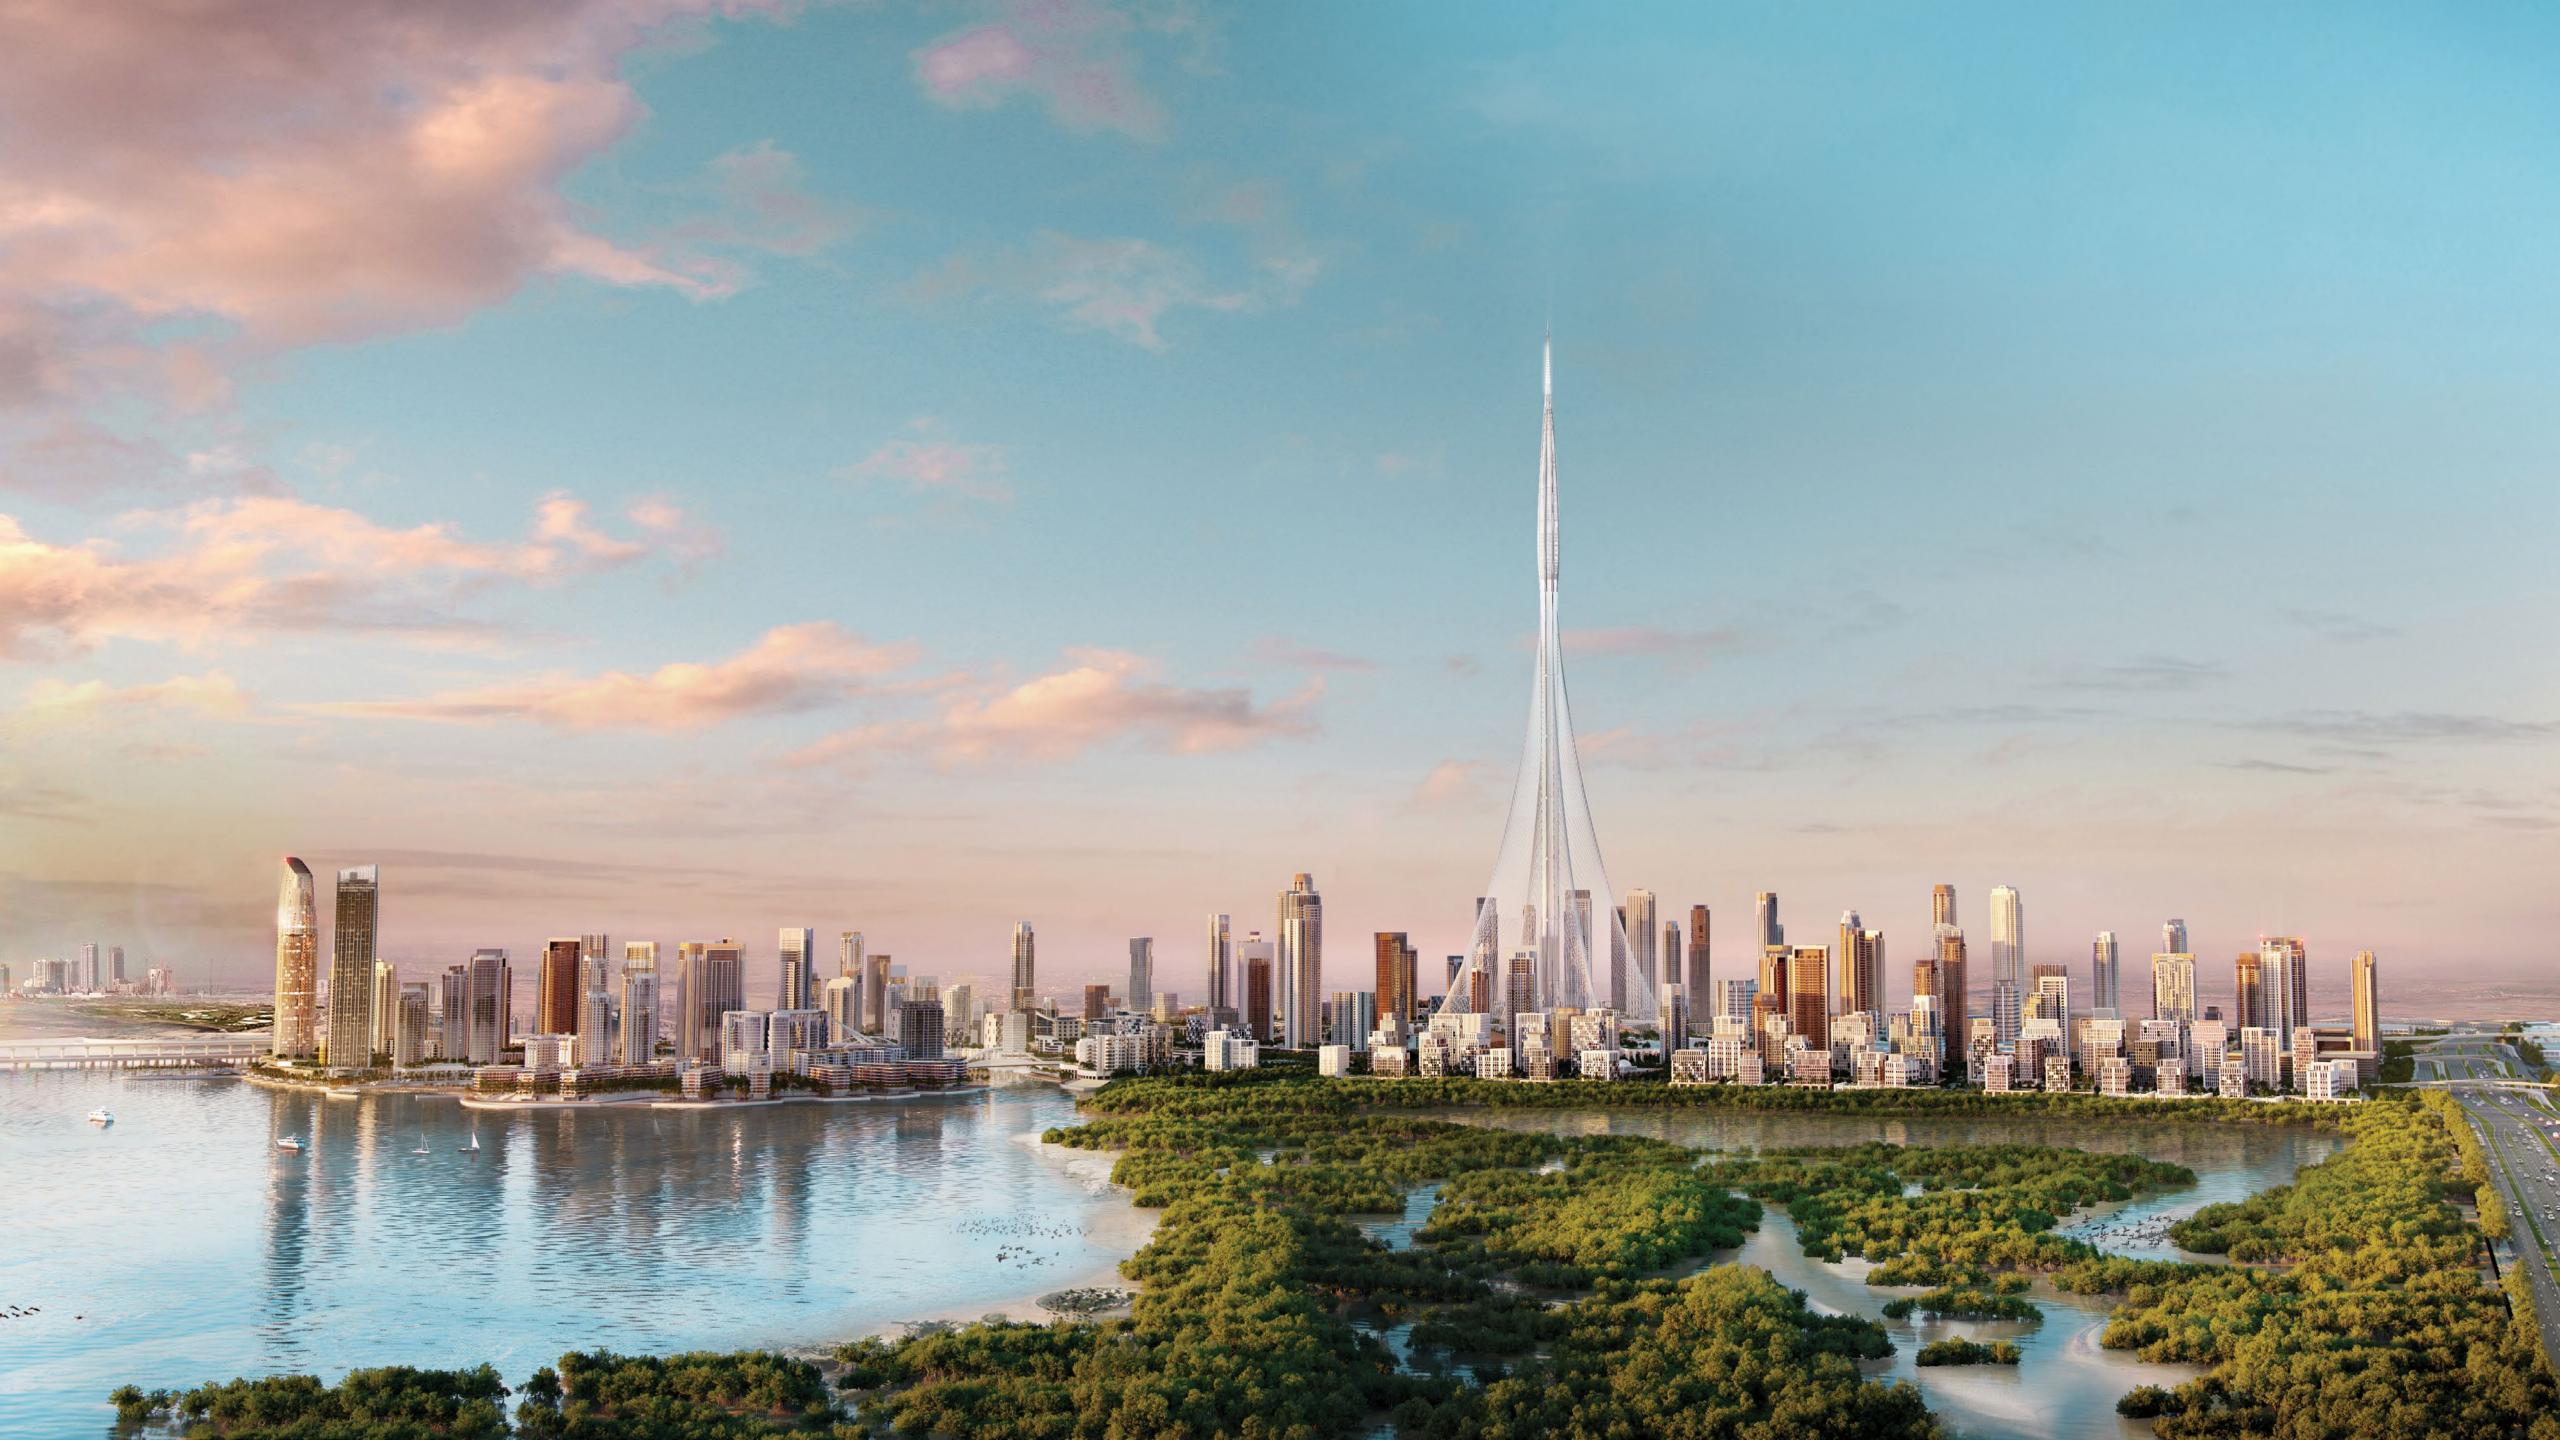

# Dubai Creek Tower

Eclipsing even Burj Khalifa, the world's tallest structure since 2010, the Dubai Creek Tower represents the quintessence of a 21st-century tourist attraction. Only a short walk from your Creek Beach home, it will feature multiple cutting-edge observation decks with 360° views of Dubai Creek Harbour and the metropolis beyond. Millions of tourists will have easy access from Dubai Square to Dubai Creek Tower, and vice-versa.