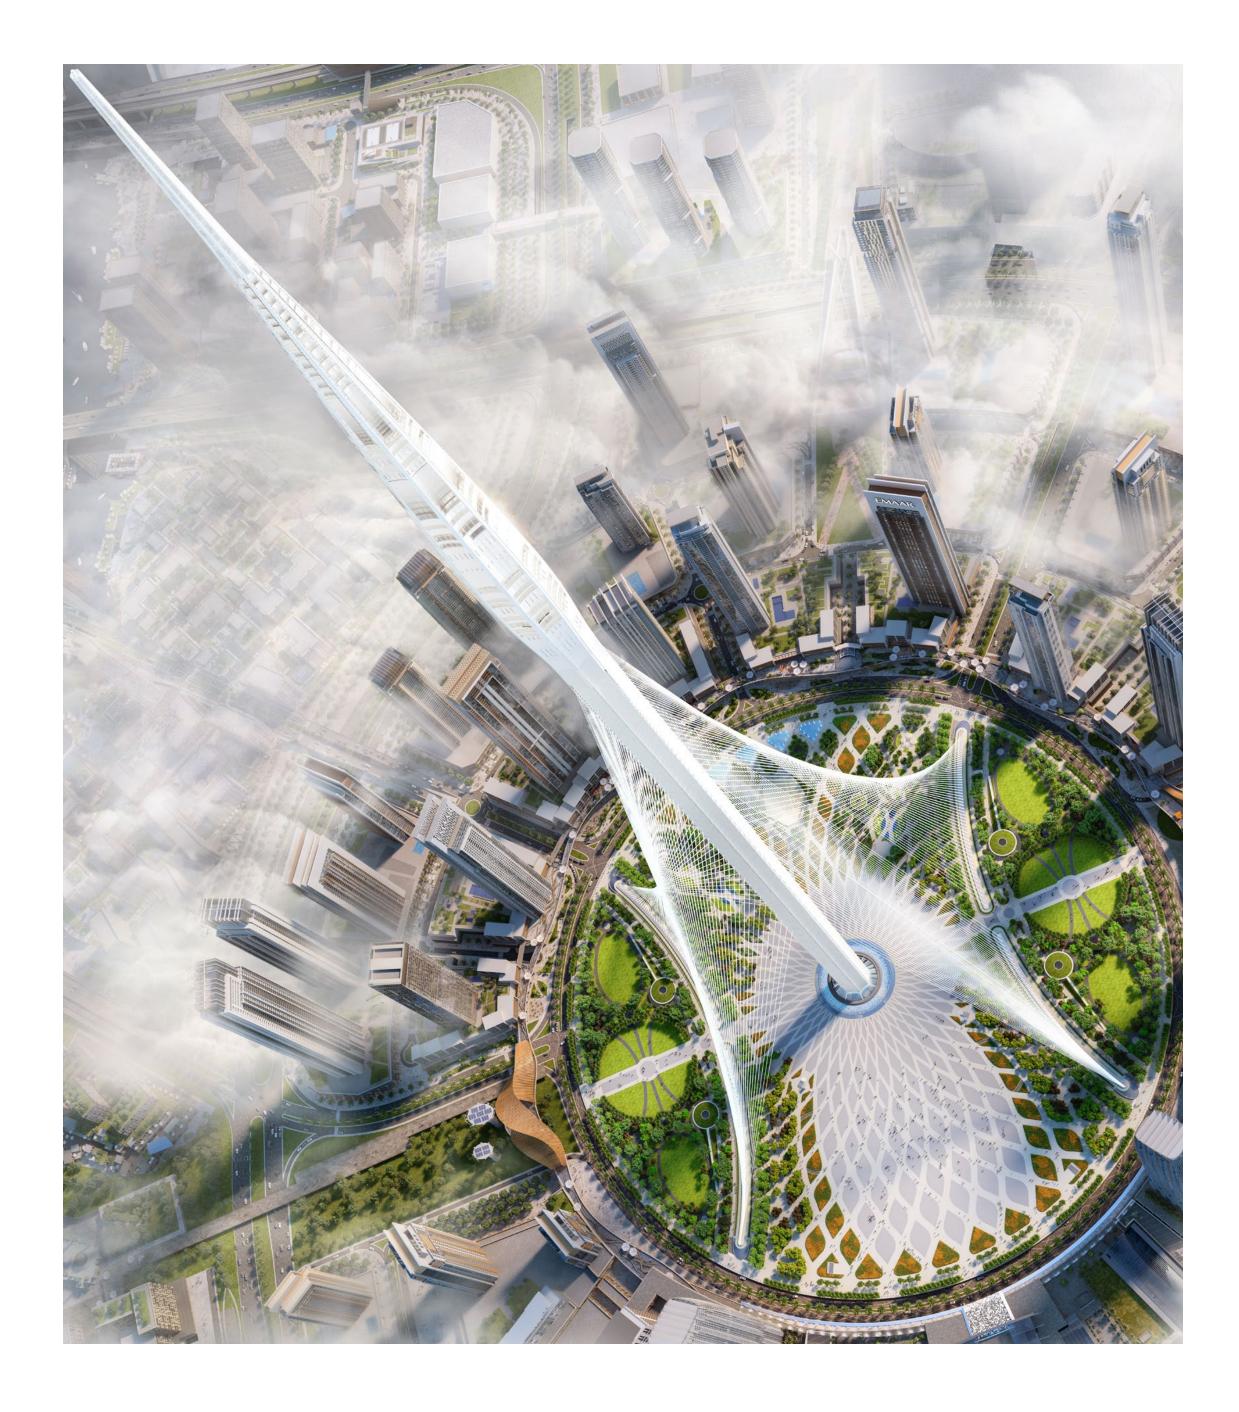

# Dubai Creek Tower

Eclipsing even Burj Khalifa, the world's tallest structure since 2010, the Dubai Creek Tower represents the quintessence of a 21st-century tourist attraction. Only a short walk from your Creek Beach home, it will feature multiple cutting-edge observation decks with 360° views of Dubai Creek Harbour and the metropolis beyond. Millions of tourists will have easy access from Dubai Square to Dubai Creek Tower, and vice-versa.