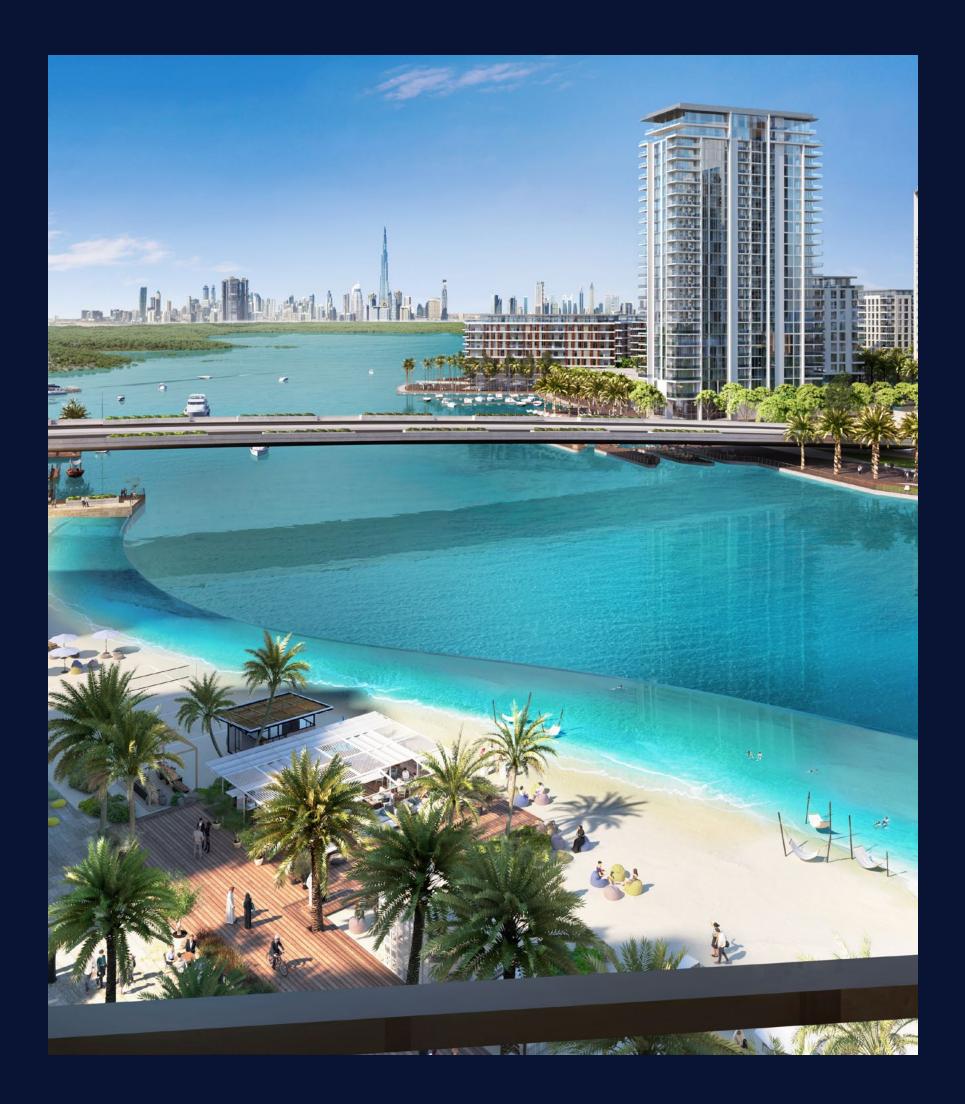

### CREEK BEACH

DUBAI CREEK HARBOUR

# Where the city meets the beach

Discover the best of both urban and beach experiences in the most coveted locale of Dubai, Dubai Creek Harbour. Stretching along the glimmering canal that runs between the island and mainland, Creek Beach is conceived to afford you the ultimate family-friendly retreat. From 300 metres of pristine white sands, to infinity pool, to spectacular sunset views, this is paradise reborn.

# Private Beach Access

Escape to paradise any day of the week. Indulge in the 300-metre long stretch of immaculate beach and take in the magnificent beauty of Dubai Creek, the cradle of Dubai's history.

# The Waterfront, Reimagined

Discover a unique waterfront spectacle that is brimming with leisure, shopping and dining experiences. Take a stroll on the promenade buzzing with cosmopolitan life on beautifully landscaped sidewalks. Take in the spectacular views of Downtown Dubai and the aquatic wonderland all around you.