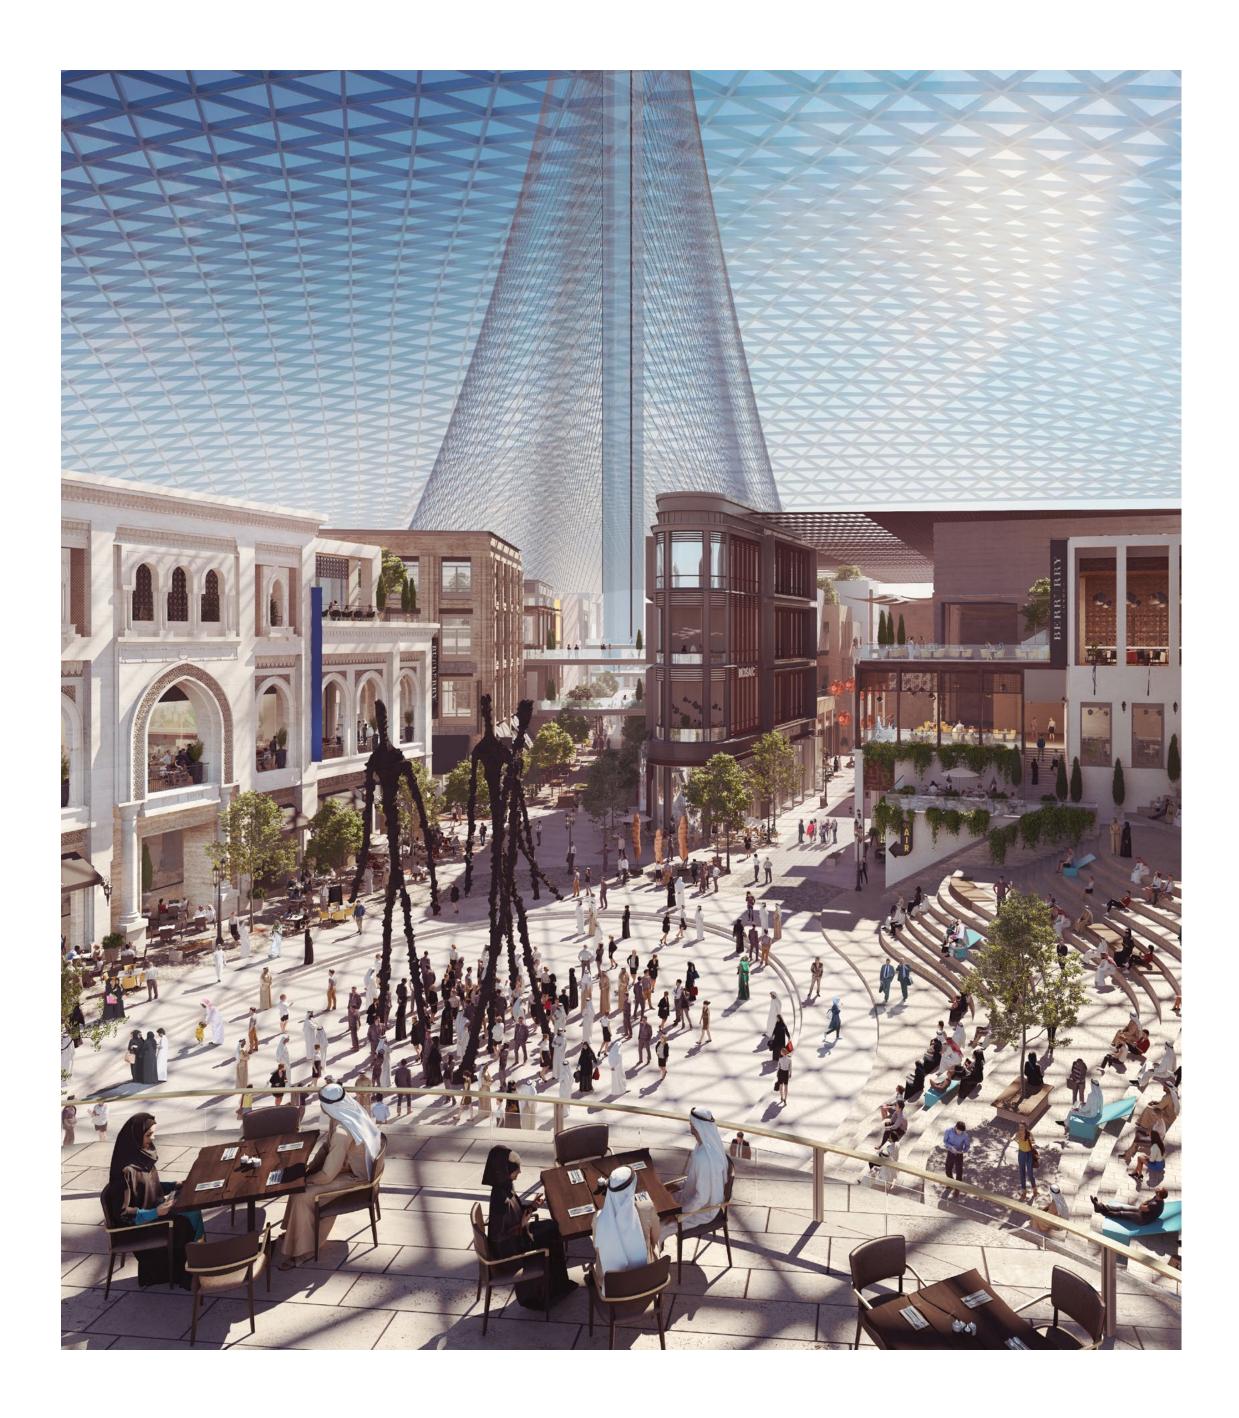

### DUBAI SQUARE

### DUBAI CREEK HARBOUR

Picture this. A residential, hospitality and retail indoor city with 10,000 residential units, over 1,500 hotel rooms and a 7,500 sq m of retail indulgence. Nestling alongside the Dubai Creek Tower, Dubai Square will bring back the exciting life on city squares and avenues to enrich your shopping experience. On top of that, enjoy the city's new operating system, Dubai Os. This website and app will allow you to shop for any product from Dubai Square seamlessly, in-store or wherever you are worldwide.