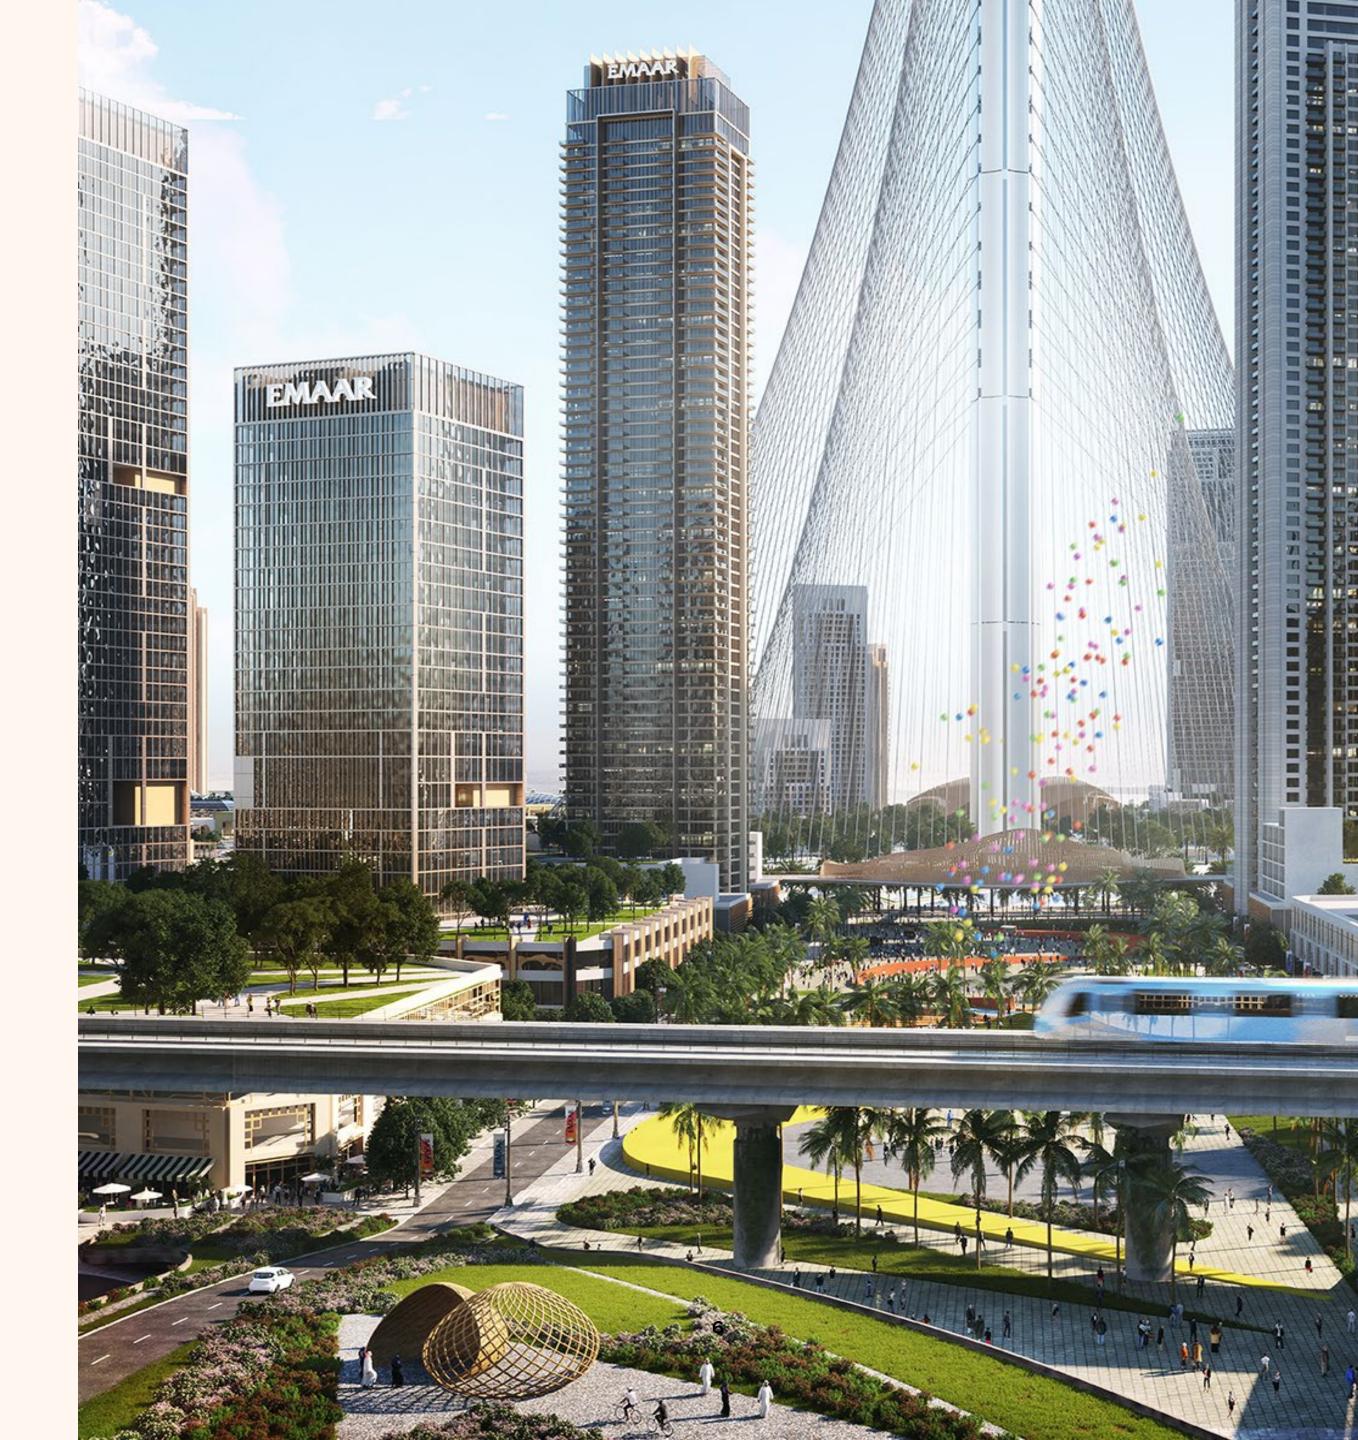

### DUBAI SQUARE

### DUBAI CREEK HARBOUR

Picture this. A residential, hospitality and retail indoor city with 10,000 residential units, over 1,500 hotel rooms and a 7,500 sq m of retail indulgence. Nestling alongside the Dubai Creek Tower, Dubai Square will bring back the exciting life on city squares and avenues to enrich your shopping experience. On top of that, enjoy the city's new operating system, Dubai Os. This website and app will allow you to shop for any product from Dubai Square seamlessly, in-store or wherever you are worldwide.