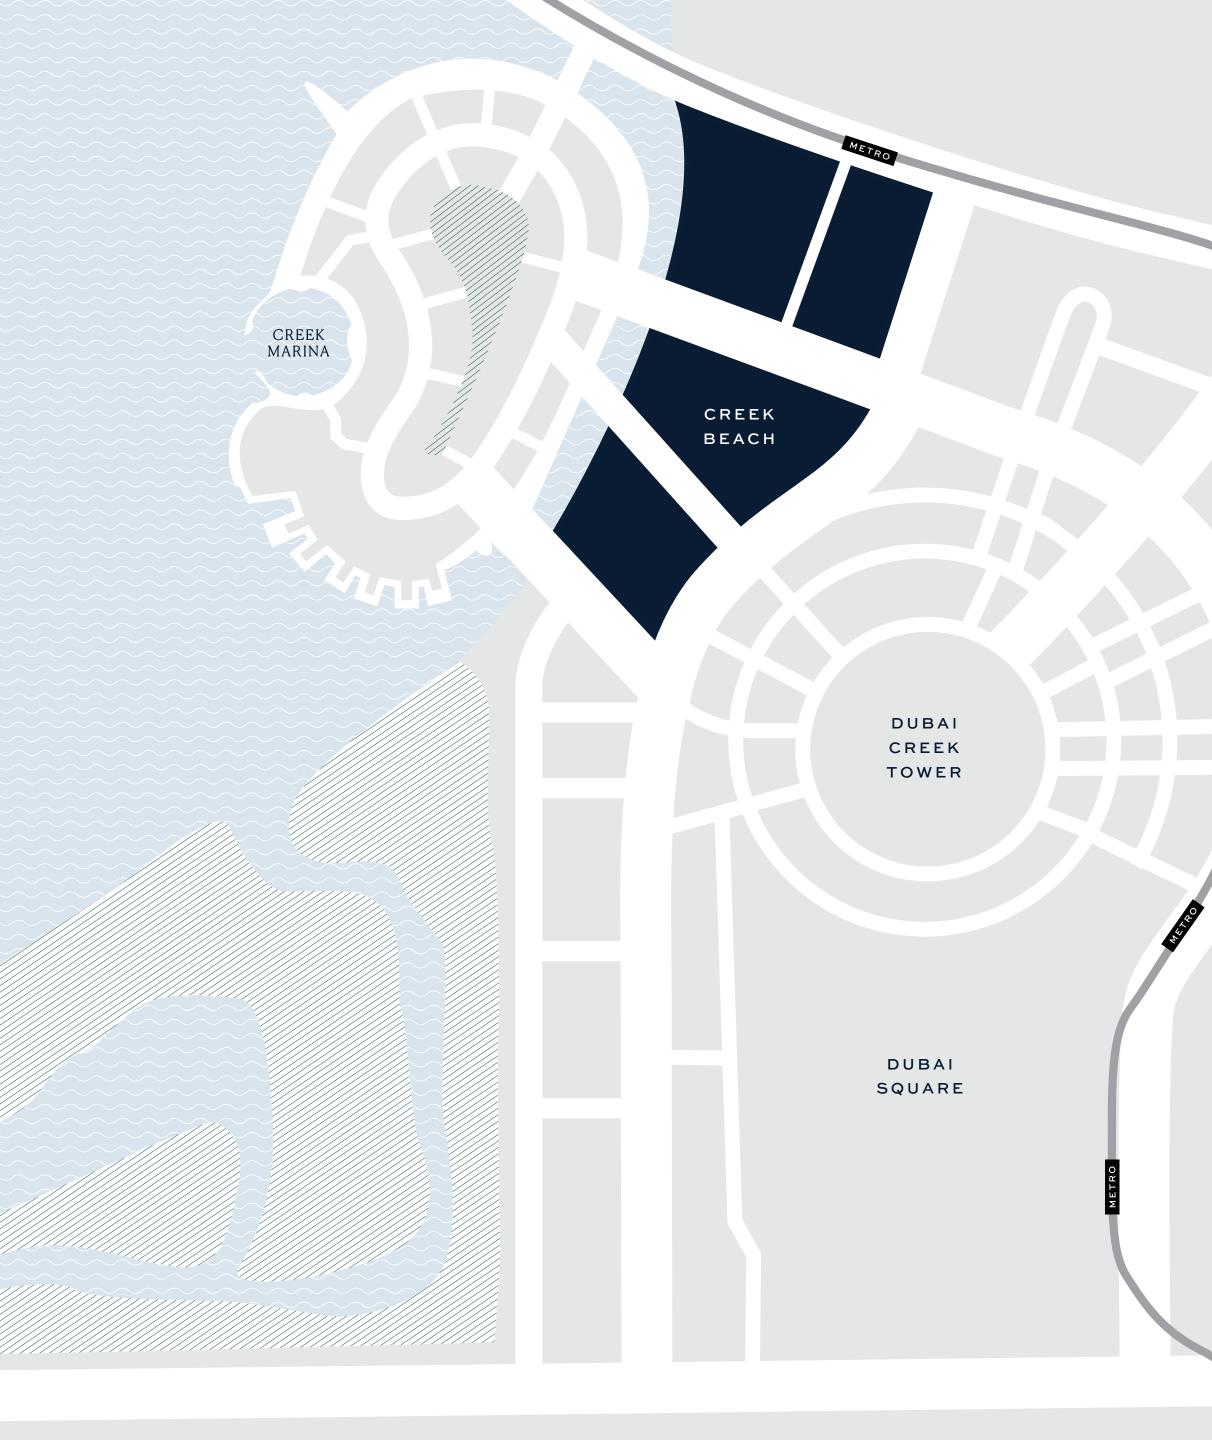

# The World of Tomorrow

With the 6-square-kilometre Dubai Creek Harobur (two times the size of Downtown Dubai), we are putting the very best minds together to bring you an environment that celebrates our respect for human life. A dynamic city of the future that integrates smart networks, while building on Dubai's cultural heritage. A tribute to the vision of His Highness, and a pride for the nation.

### CREEK BEACH

DUBAI CREEK HARBOUR

# Where the city meets the beach

Discover the best of both urban and beach experiences in the most coveted locale of Dubai, Dubai Creek Harbour. Stretching along the glimmering canal that runs between the island and mainland, Creek Beach is conceived to afford you the ultimate family-friendly retreat. From 300 metres of pristine white sands, to infinity pool, to spectacular sunset views, this is paradise reborn.

# Ideal Location

Designed to nourish the soul, the Creek Beach district is a pedestrian-friendly sanctuary nestled between Creek Island Dubai and Dubai Creek Tower. Enjoy life in this prominent location that seamlessly blends the best waterfront experience with mainland convenience and connectivity.

CREEK BEACH