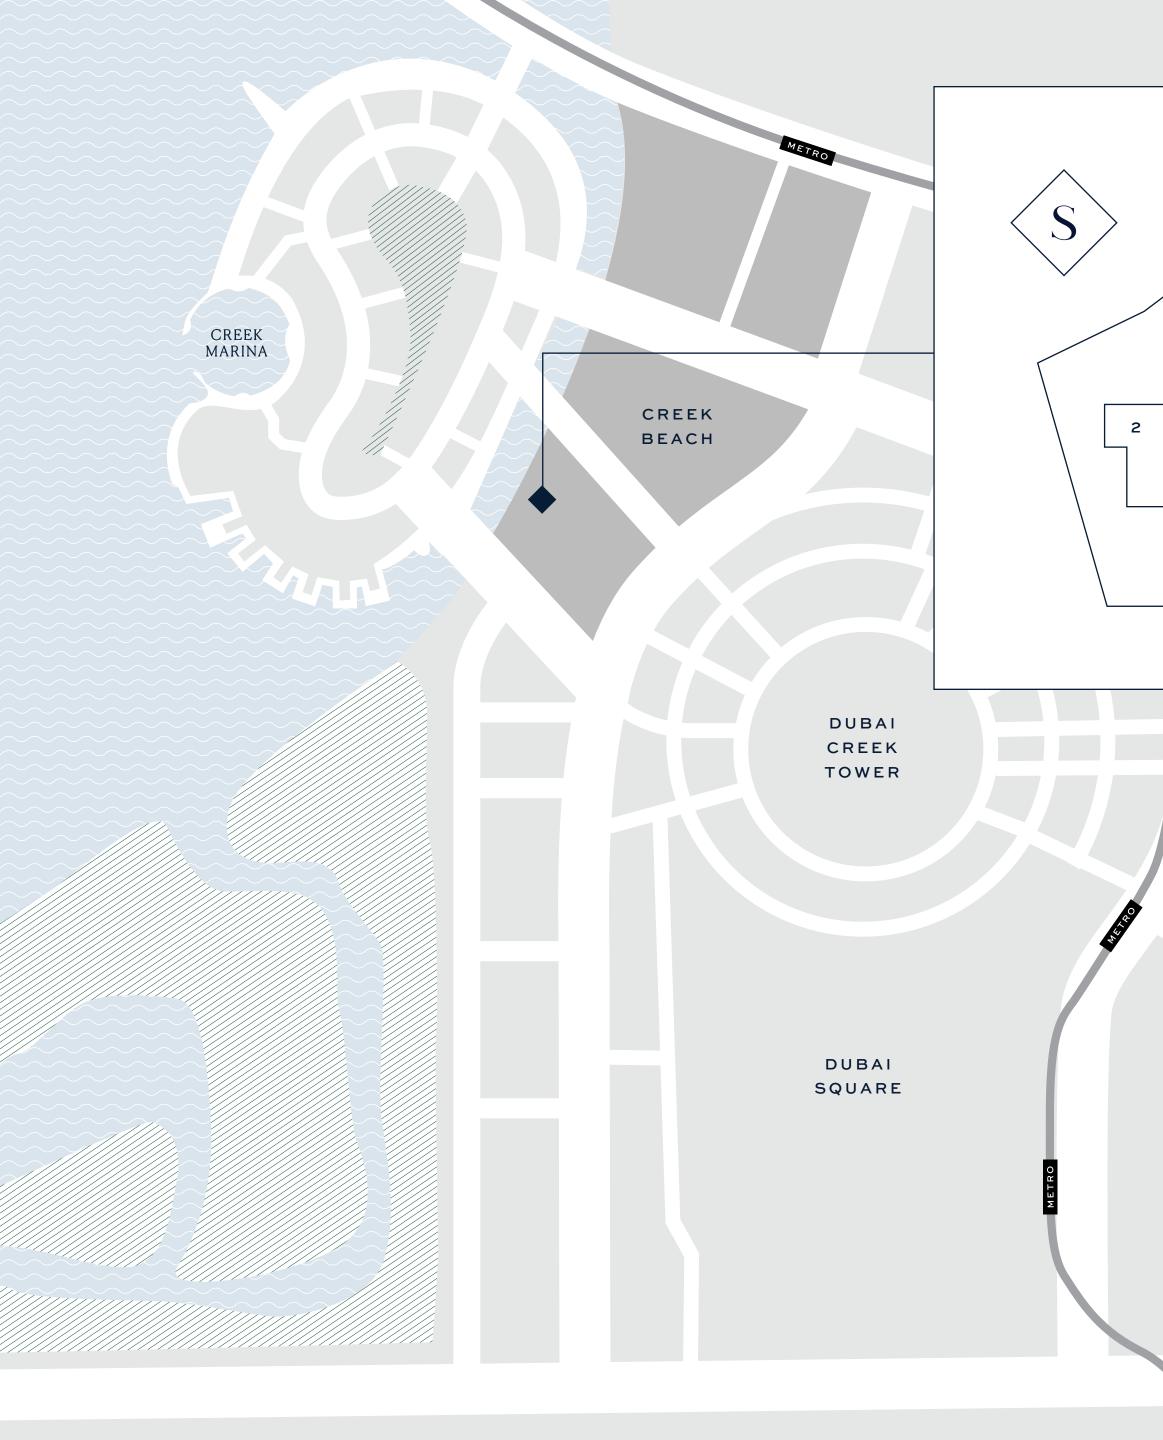

# Ideal Location

Designed to nourish the soul, the Creek Beach district is a pedestrian-friendly sanctuary nestled between Creek Island Dubai and Dubai Creek Tower. Enjoy life in this prominent location that seamlessly blends the best waterfront experience with mainland convenience and connectivity.

# Dedicated Metro Station

With its very own metro station, the Creek Beach will bring you a new level of convenience and comfort. Imagine living close to water and nature in remarkable surroundings, yet still be able to reach Downtown Dubai or Dubai International Airport within just a few minutes.

# Dubai Creek Tower

Eclipsing even Burj Khalifa, the world's tallest structure since 2010, the Dubai Creek Tower represents the quintessence of a 21st-century tourist attraction. Only a short walk from your Creek Beach home, it will feature multiple cutting-edge observation decks with 360° views of Dubai Creek Harbour and the metropolis beyond. Millions of tourists will have easy access from Dubai Square to Dubai Creek Tower, and vice-versa.

### DUBAI SQUARE

### DUBAI CREEK HARBOUR

Picture this. A residential, hospitality and retail indoor city with 10,000 residential units, over 1,500 hotel rooms and a 7,500 sq m of retail indulgence. Nestling alongside the Dubai Creek Tower, Dubai Square will bring back the exciting life on city squares and avenues to enrich your shopping experience. On top of that, enjoy the city's new operating system, Dubai Os. This website and app will allow you to shop for any product from Dubai Square seamlessly, in-store or wherever you are worldwide.