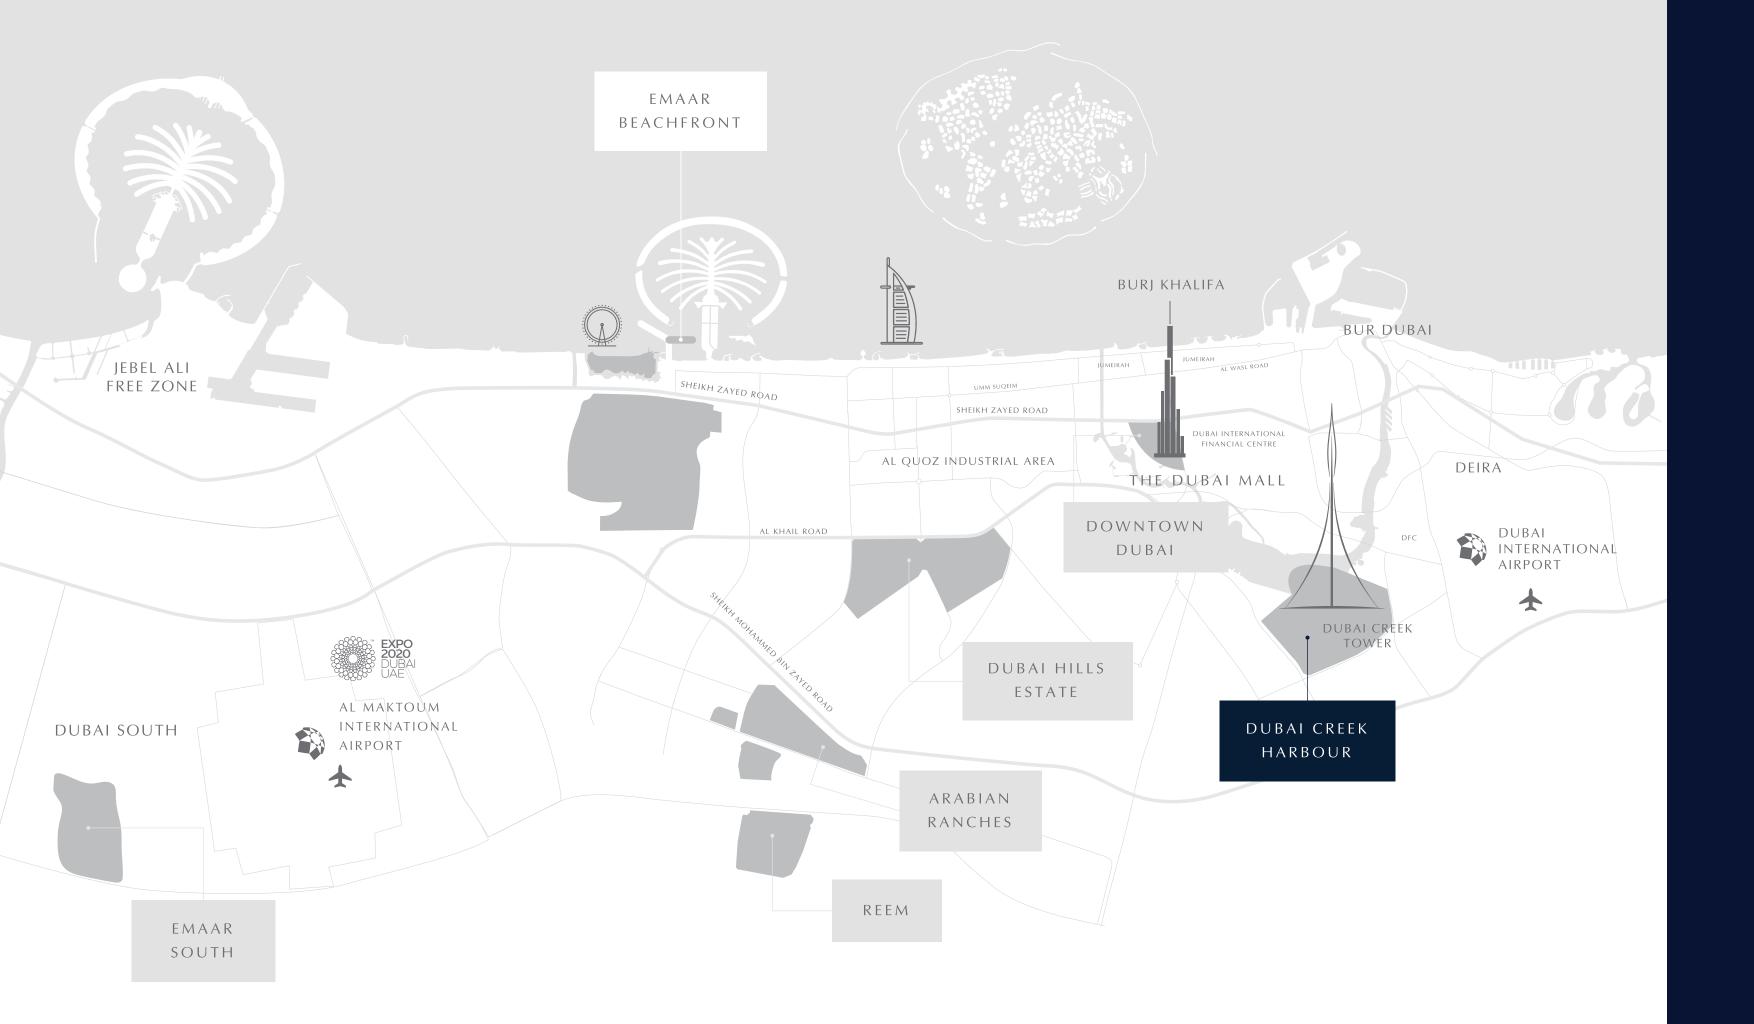

# The World of Tomorrow

With the 6-square-kilometre Dubai Creek Harobur (two times the size of Downtown Dubai), we are putting the very best minds together to bring you an environment that celebrates our respect for human life. A dynamic city of the future that integrates smart networks, while building on Dubai's cultural heritage. A tribute to the vision of His Highness, and a pride for the nation.

### KEY FACTS ABOUT DUBAI CREEK HARBOUR

Sq m Retail Space GFA

200,000

Residential Population

711,399

Sq m Serviced Apartments

10 Minutes to Dubai Int'l Airport

Preservation of 450 Animal Species

550

Hectares GFA

Keys

Minutes to Burj Khalifa/Downtown Dubai

INTRODUCING

# Dedicated Metro Station

With its very own metro station, the Creek Beach will bring you a new level of convenience and comfort. Imagine living close to water and nature in remarkable surroundings, yet still be able to reach Downtown Dubai or Dubai International Airport within just a few minutes.

# An unbeatable address

Perfectly positioned along the heart of Creek Beach, at Sunset you are only a short walk away from the beach, the Vida Hotel and Dubai Metro. Overlooking the glimmering Creek Canal, the low to mid-rise residences are accessible via Dubai Creek Harbour's main highway, with Downtown Dubai and Dubai International Airport only a 10 to 15-minute drive away.