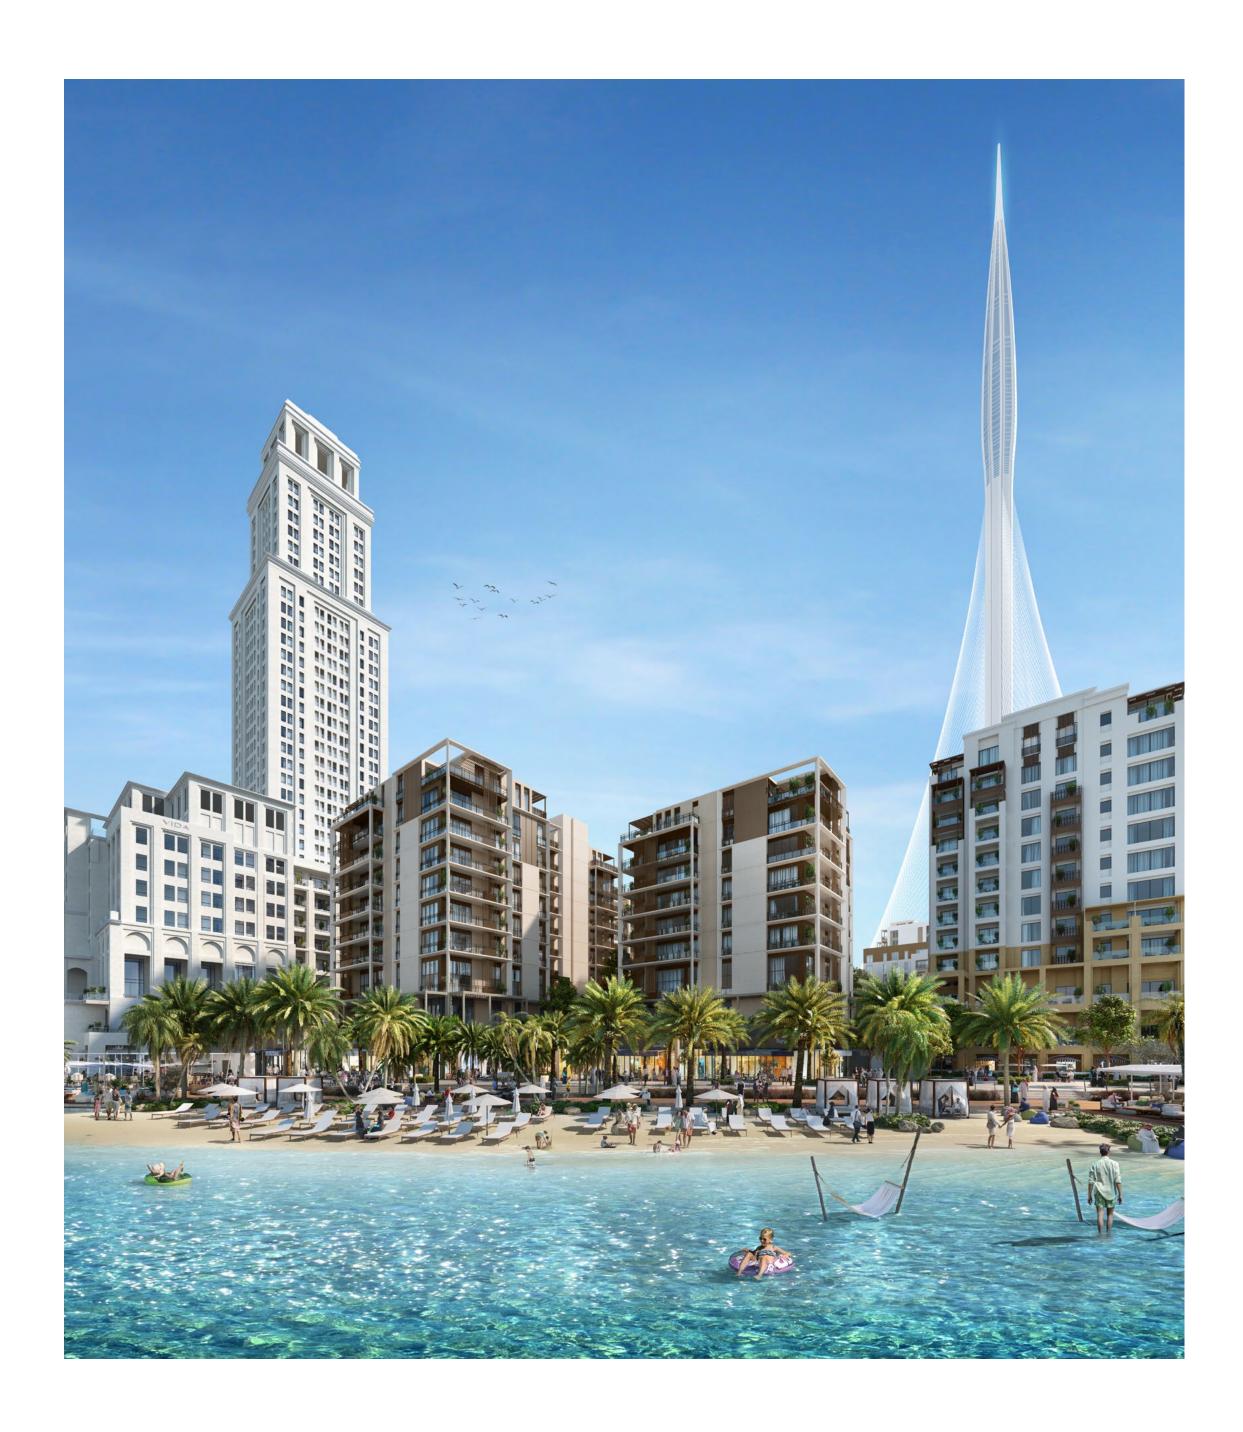

# Dubai Creek Tower

Eclipsing even Burj Khalifa, the world's tallest structure since 2010, the Dubai Creek Tower represents the quintessence of a 21st-century tourist attraction. Only a short walk from your Creek Beach home, it will feature multiple cutting-edge observation decks with 360° views of Dubai Creek Harbour and the metropolis beyond. Millions of tourists will have easy access from Dubai Square to Dubai Creek Tower, and vice-versa.

# An unbeatable address

Perfectly positioned along the heart of Creek Beach, at Sunset you are only a short walk away from the beach, the Vida Hotel and Dubai Metro. Overlooking the glimmering Creek Canal, the low to mid-rise residences are accessible via Dubai Creek Harbour's main highway, with Downtown Dubai and Dubai International Airport only a 10 to 15-minute drive away.