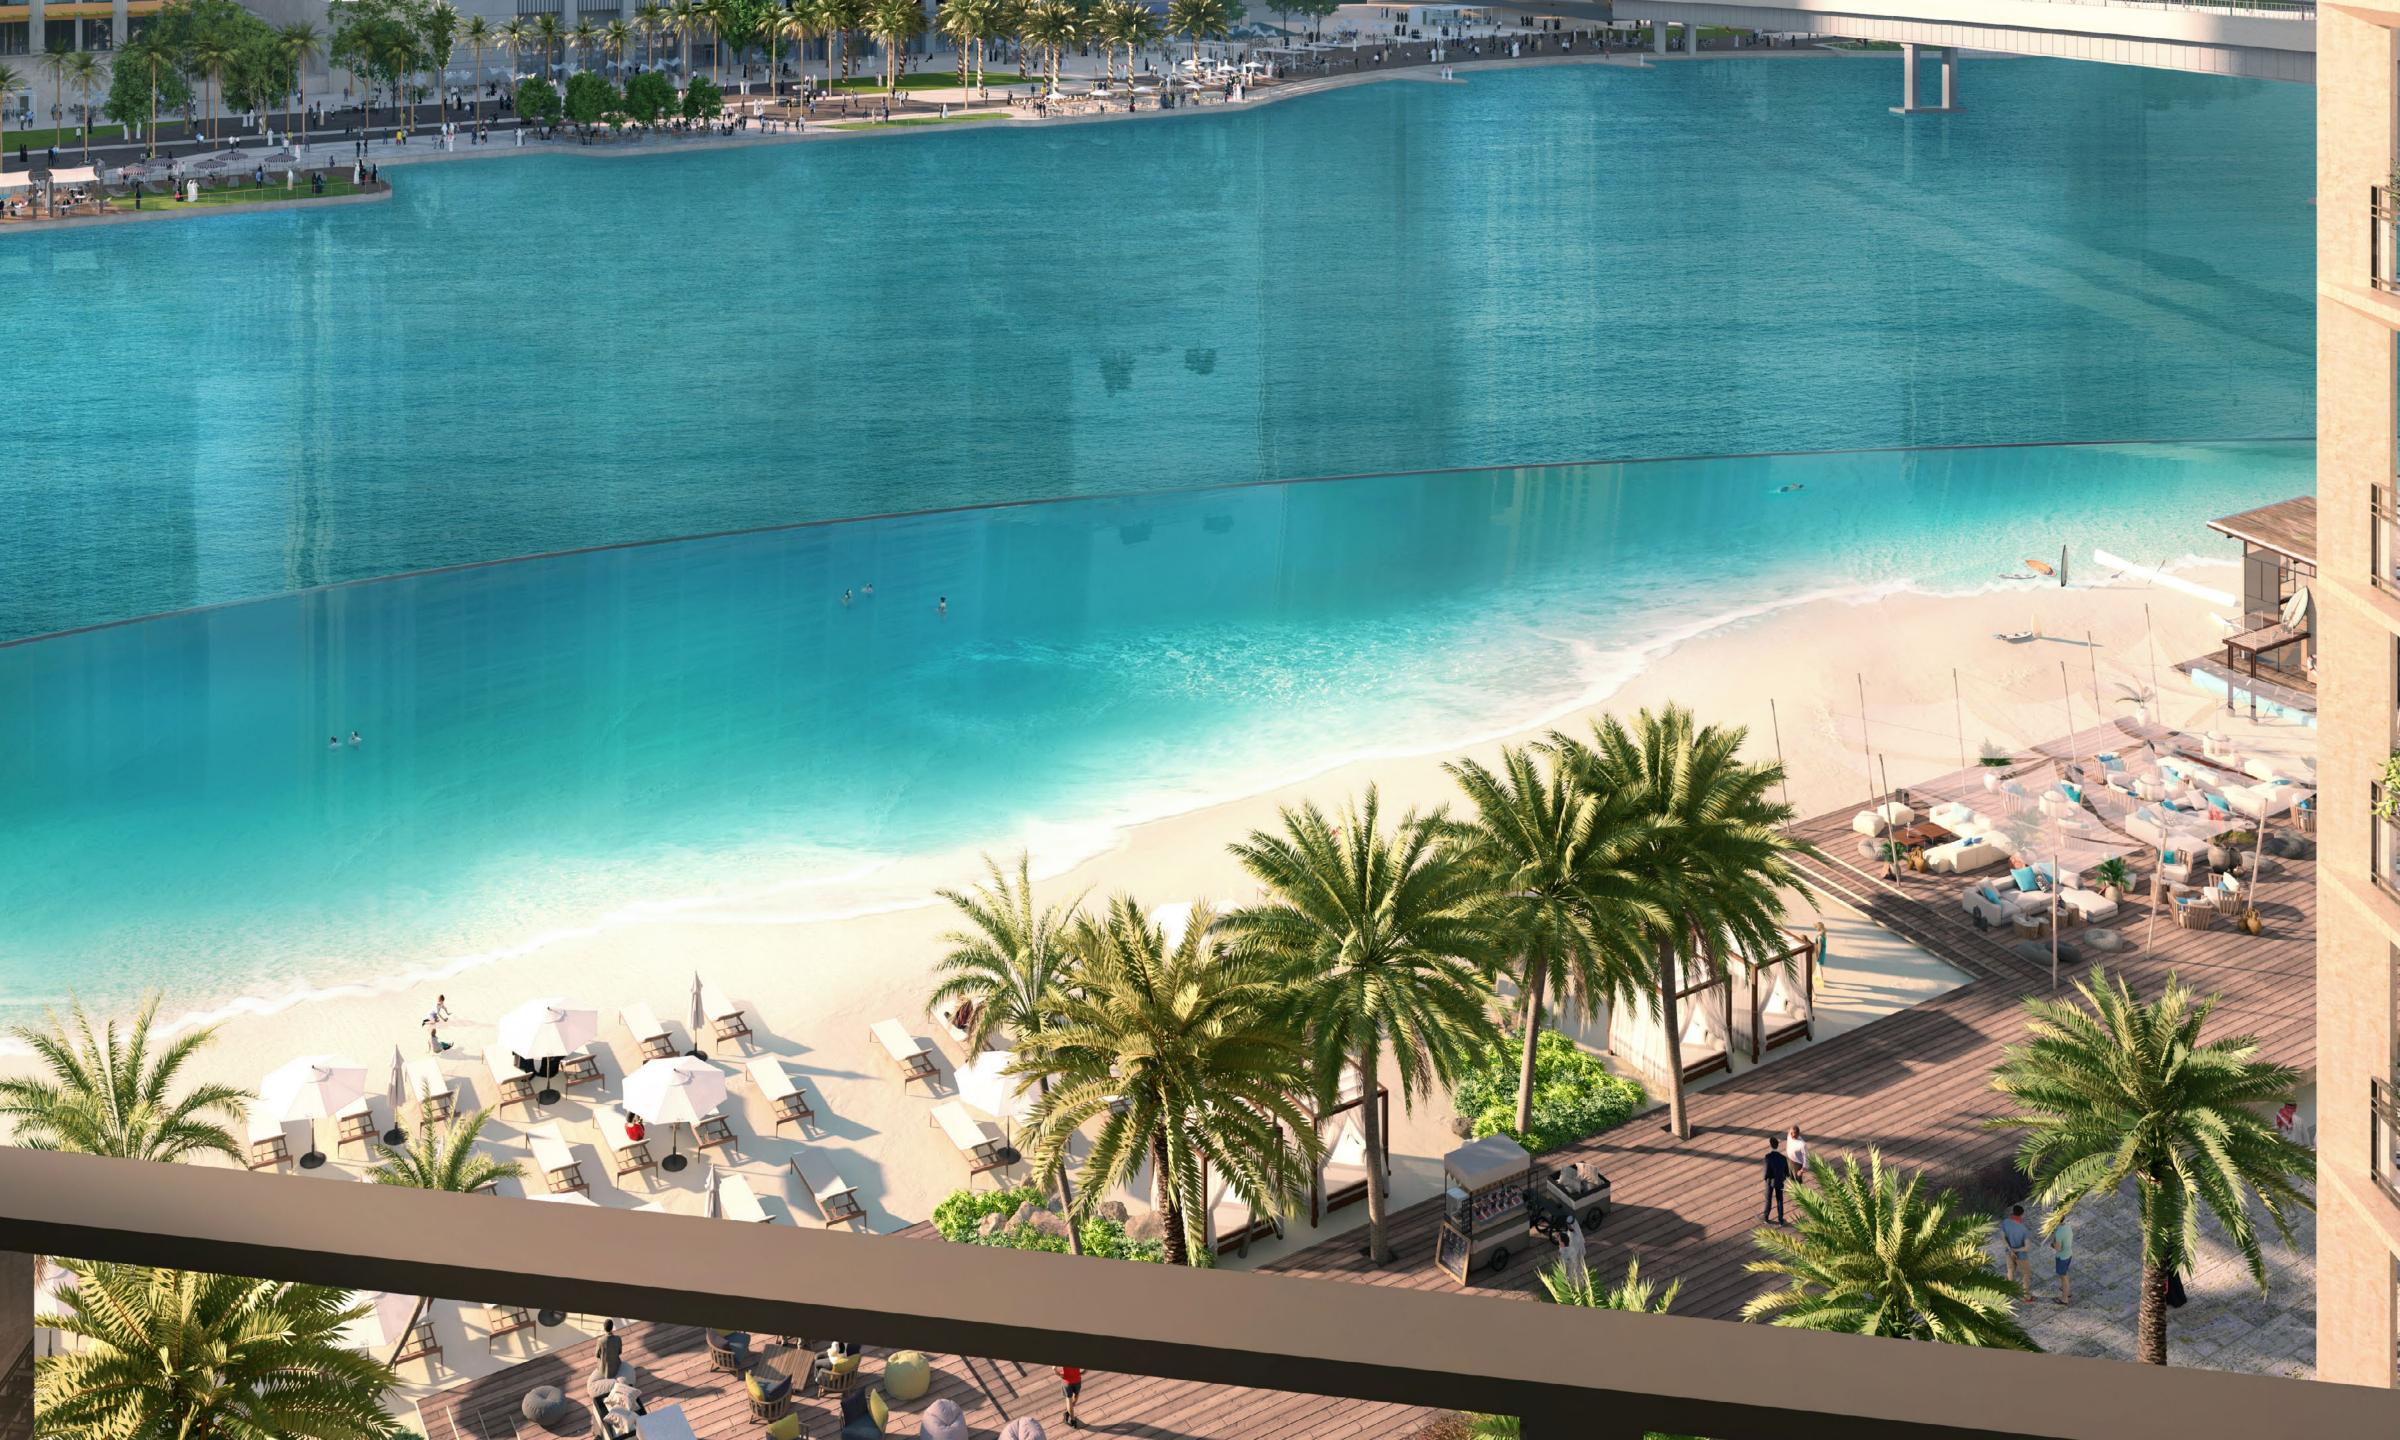

# Where the city meets the beach

Discover the best of both urban and beach experiences in the most coveted locale of Dubai, Dubai Creek Harbour. Stretching along the glimmering canal that runs between the island and mainland, Creek Beach is conceived to afford you the ultimate family-friendly retreat. From 300 metres of pristine white sands, to infinity pool, to spectacular sunset views, this is paradise reborn.

# Private Beach Access

Escape to paradise any day of the week. Indulge in the 300-metre long stretch of immaculate beach and take in the magnificent beauty of Dubai Creek, the cradle of Dubai's history.

# All-inclusive Waterfront Living

Start the day with a scenic jog alongside the glimmering canal. Stop by for a healthy breakfast at one of the many restaurants near the boardwalk. Take your family out for a day at the infinity pool and sand mounds and have your little ones splashing around at the shallow kids' pool. For a change of scenery, saunter over to Creek Island and enjoy all things marine at the vibrant Creek Marina.