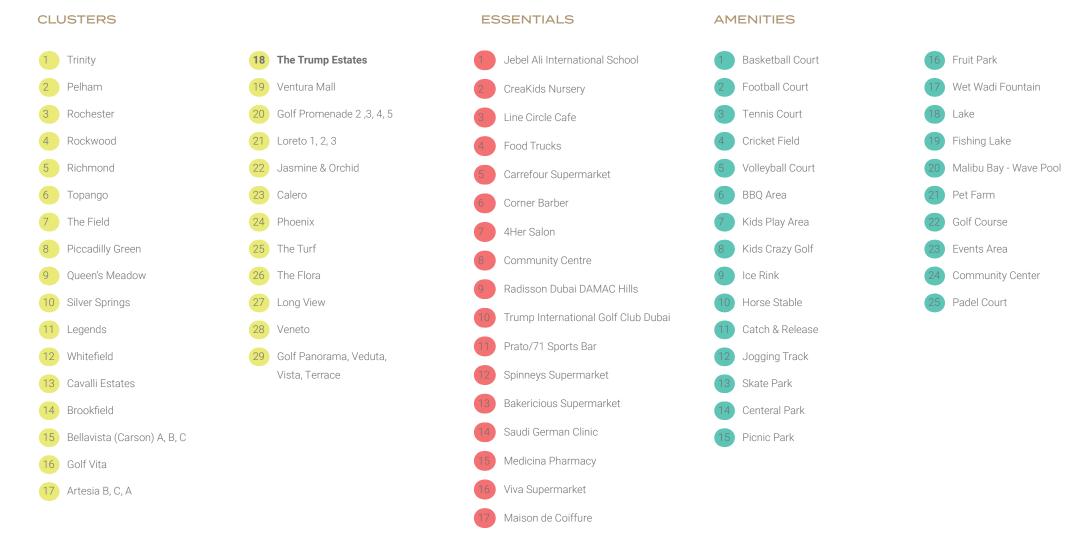

your goggles and cool off at Malibu Bay – the always-trendy wave pool at DAMAC Hills. Make time to bobble, dunk and jump the ocean-like waves or relax in the shallows with beach-like vibes, hip F&B outlets and lots more.

#### A WORLD OF CONVENIENCE





From food markets and outdoor movie nights to an activity-packed community centre, petting farm, stables and more, look forward to everything you need, right here at home.

Here, you can play your favourite games at our sports facilities or do your weekly shopping at our many supermarkets. The community also comes with a complete family care facility and a reputed school, making it the perfect address for your entire family.





#### DAMAC HILLS CLOSE TO EVERYTHING

3 Mall of the Emirates – 24 minutes





#### DAMAC HILLS A CLOSER LOOK





#### CLUSTER MAP









#### FLOOR PLANS





GROUND FLOOR FIRST FLOOR ROOF FLOOR









GROUND FLOOR FIRST FLOOR ROOF FLOOR

#### TOWNHOUSE TH25-M-L









**LTHE EGENDS** 

GROUND FLOOR

FIRST FLOOR

ROOF FLOOR

#### TOWNHOUSE TH23-E-L - TH15-M-L





Backyard view

Front view



TOWNHOUSE





GROUND FLOOR FIRST FLOOR ROOF FLOOR



GROUND FLOOR FIRST FLOOR ROOF FLOOR

Front view

#### TOWNHOUSE TH24-E-L - TH20-M-L





Backyard view

## COCCUMANTAL DESCRIPTION OF THE PROPERTY OF THE

GROUND FLOOR

TOWNHOUSE

TH20-M-L



FIRST FLOOR









FIRST FLOOR ROOF FLOOR