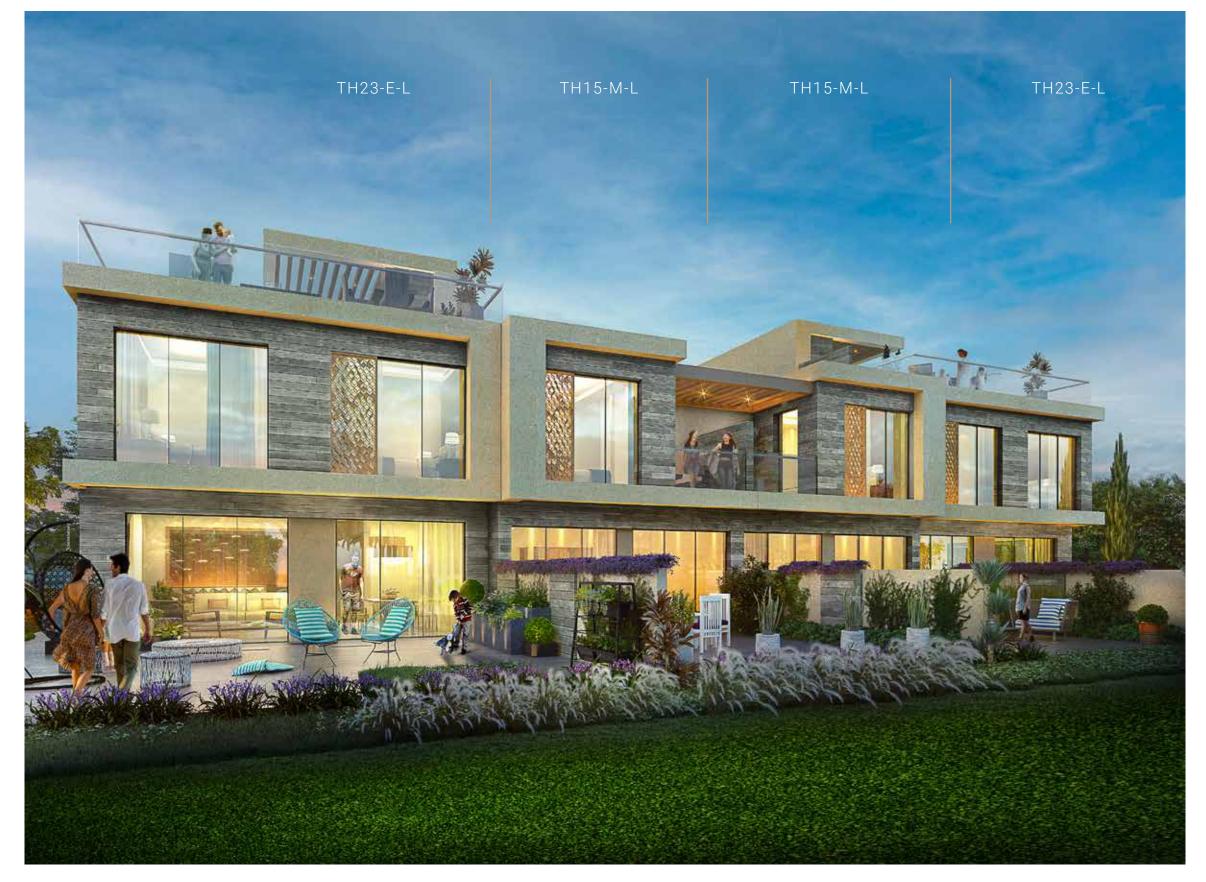

#### TOWNHOUSE TH23-E-L - TH15-M-L

Backyard view

Front view

TOWNHOUSE

GROUND FLOOR FIRST FLOOR ROOF FLOOR

GROUND FLOOR FIRST FLOOR ROOF FLOOR

Front view