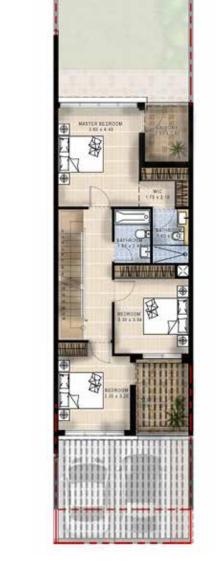

## COCCUMANTAL DESCRIPTION OF THE PROPERTY OF THE

GROUND FLOOR

TOWNHOUSE

TH20-M-L

FIRST FLOOR

FIRST FLOOR ROOF FLOOR