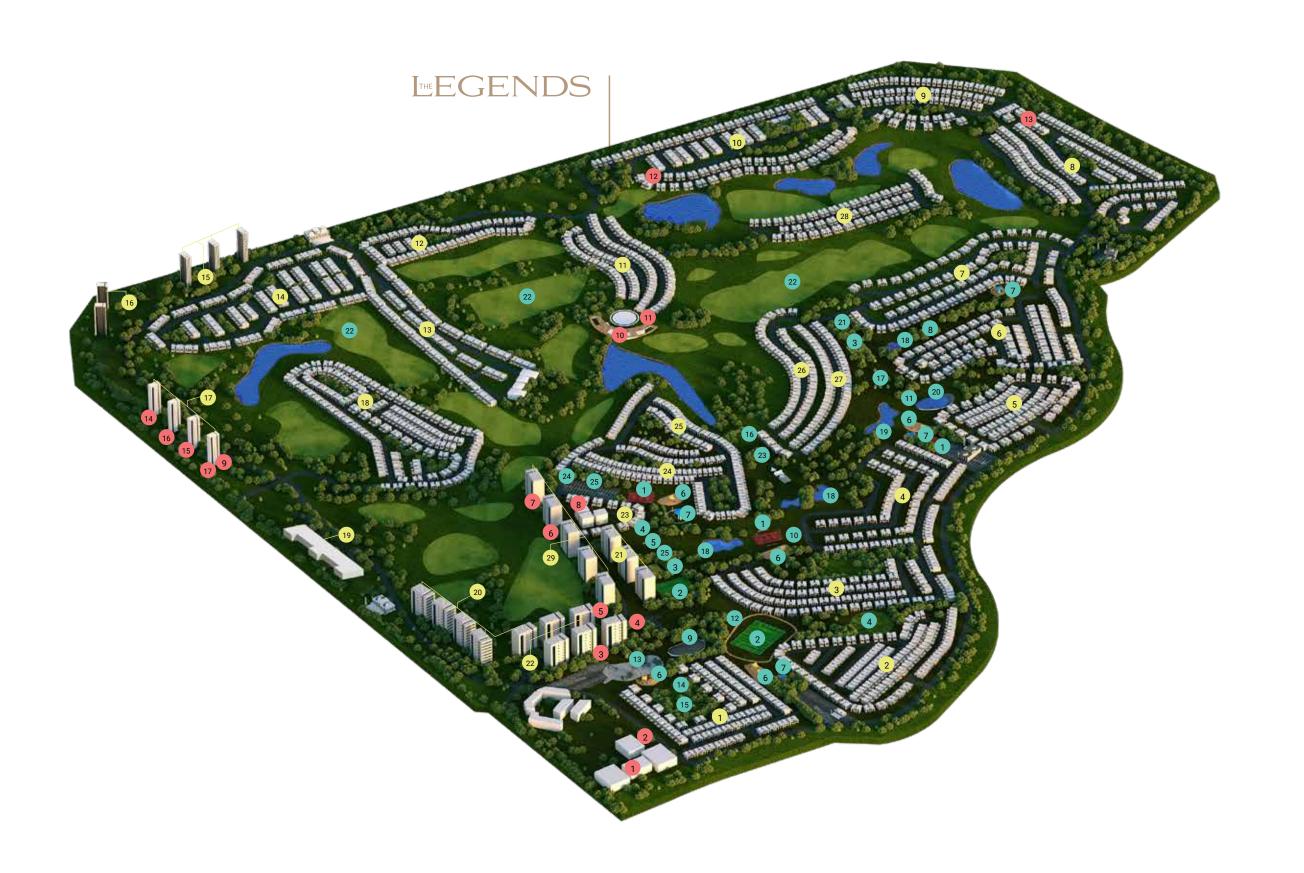

RD

Slip into your swimwear, grab your goggles and cool off at Malibu Bay – the always-trendy wave pool at DAMAC Hills. Make time to bobble, dunk and jump the ocean-like waves or relax in the shallows with beach-like vibes, hip F&B outlets and lots more.

#### A WORLD OF CONVENIENCE





From food markets and outdoor movie nights to an activity-packed community centre, petting farm, stables and more, look forward to everything you need, right here at home.

Here, you can play your favourite games at our sports facilities or do your weekly shopping at our many supermarkets. The community also comes with a complete family care facility and a reputed school, making it the perfect address for your entire family.





#### DAMAC HILLS CLOSE TO EVERYTHING

3 Mall of the Emirates – 24 minutes





#### DAMAC HILLS A CLOSER LOOK





#### CLUSTER MAP









#### FLOOR PLANS





GROUND FLOOR FIRST FLOOR ROOF FLOOR









GROUND FLOOR FIRST FLOOR ROOF FLOOR

#### TOWNHOUSE TH25-M-L









**LTHE EGENDS** 

GROUND FLOOR

FIRST FLOOR

ROOF FLOOR

#### TOWNHOUSE TH23-E-L - TH15-M-L





Backyard view

Front view



TOWNHOUSE





GROUND FLOOR FIRST FLOOR ROOF FLOOR



GROUND FLOOR FIRST FLOOR ROOF FLOOR

Front view

#### TOWNHOUSE TH24-E-L - TH20-M-L





Backyard view

## COCCUMANTAL DESCRIPTION OF THE PROPERTY OF THE

GROUND FLOOR

TOWNHOUSE

TH20-M-L



FIRST FLOOR









FIRST FLOOR ROOF FLOOR