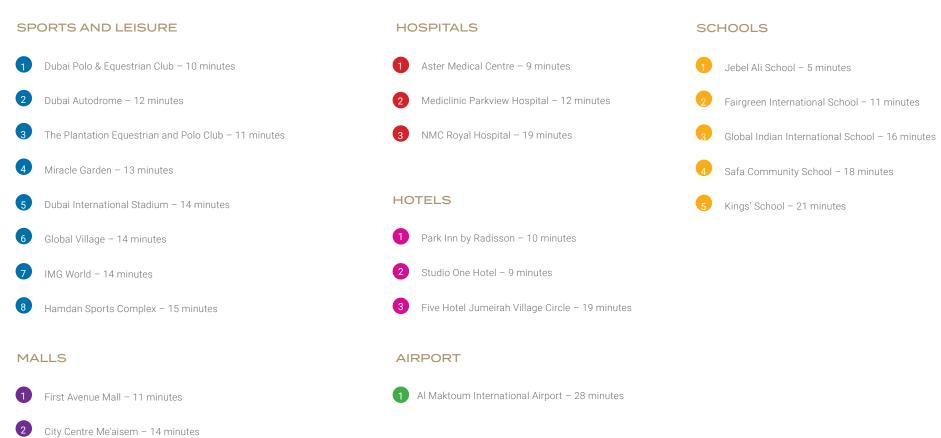

YARD

Slip into your swimwear, grab your goggles and cool off at Malibu Bay – the always-trendy wave pool at DAMAC Hills. Make time to bobble, dunk and jump the ocean-like waves or relax in the shallows with beach-like vibes, hip F&B outlets and lots more.

#### A WORLD OF CONVENIENCE





From food markets and outdoor movie nights to an activity-packed community centre, petting farm, stables and more, look forward to everything you need, right here at home.

Here, you can play your favourite games at our sports facilities or do your weekly shopping at our many supermarkets. The community also comes with a complete family care facility and a reputed school, making it the perfect address for your entire family.





#### DAMAC HILLS CLOSE TO EVERYTHING

3 Mall of the Emirates – 24 minutes





#### DAMAC HILLS A CLOSER LOOK





#### CLUSTER MAP









#### FLOOR PLANS





GROUND FLOOR FIRST FLOOR ROOF FLOOR









GROUND FLOOR FIRST FLOOR ROOF FLOOR

#### TOWNHOUSE TH25-M-L









**LTHE EGENDS** 

GROUND FLOOR

FIRST FLOOR

ROOF FLOOR

#### TOWNHOUSE TH23-E-L - TH15-M-L





Backyard view

Front view



TOWNHOUSE





GROUND FLOOR FIRST FLOOR ROOF FLOOR



GROUND FLOOR FIRST FLOOR ROOF FLOOR

Front view

#### TOWNHOUSE TH24-E-L - TH20-M-L





Backyard view

## COCCUMANTAL DESCRIPTION OF THE PROPERTY OF THE

GROUND FLOOR

TOWNHOUSE

TH20-M-L



FIRST FLOOR









FIRST FLOOR ROOF FLOOR