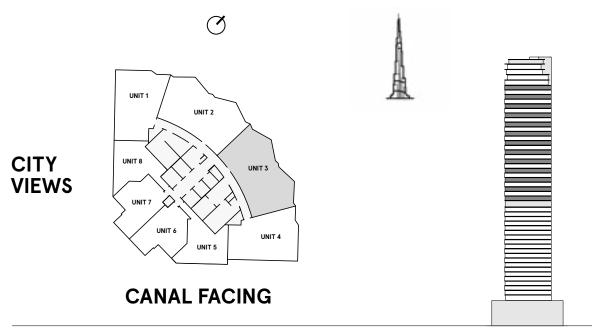

### VERY FIRST SIGHT

Curved, floor-to-ceiling glass facades offer exceptional open views over the city, a breathtaking panorama dedicated to an exclusive elite. Not just today, but forever. Because the tower orientation is carefully planned to mitigate being blocked from facing towers in the future.