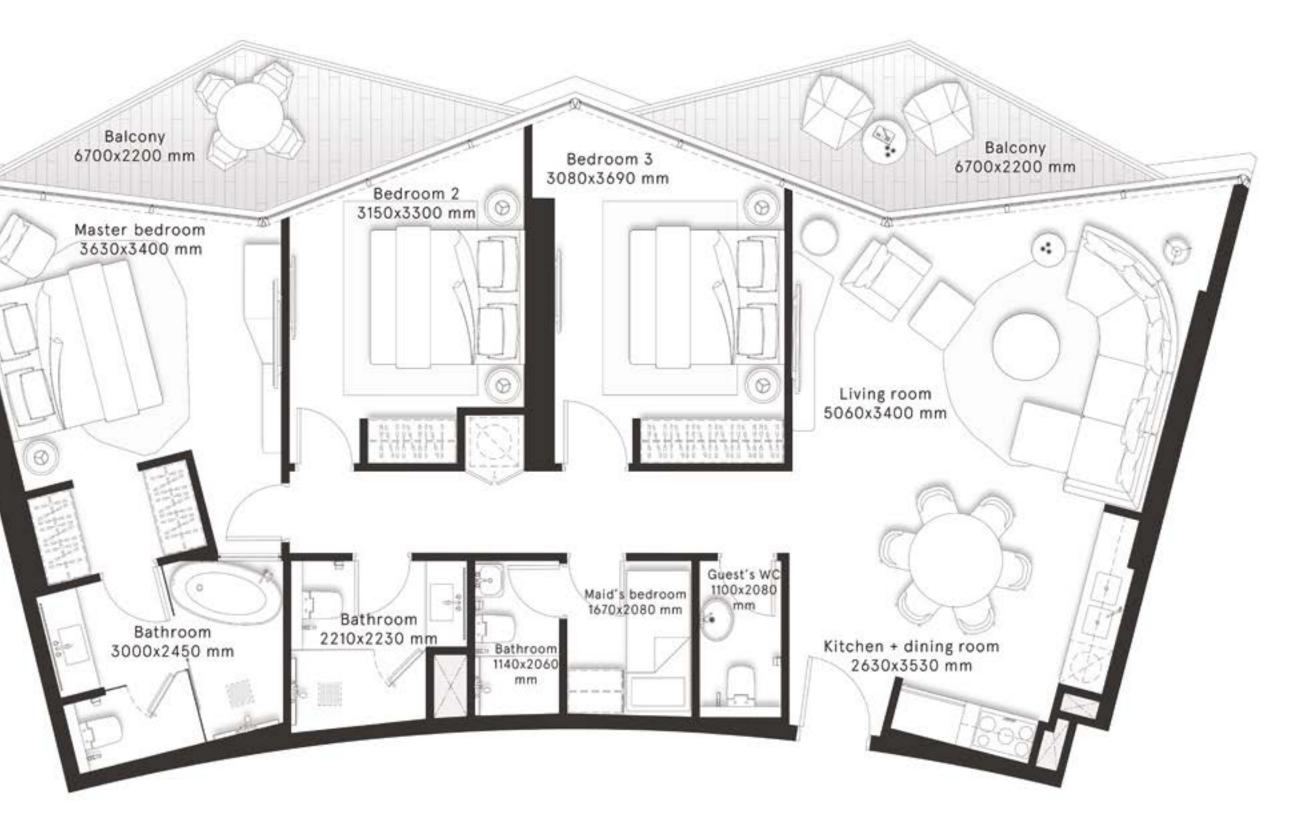

### **W RESIDENCES DUBAI - DOWNTOWN**

#### **3 Bedrooms** Type B

FLOORS 23, 25, 27, 29, 31, 33, 35, 37, 39, 41, 43, 45

| TOTAL AREA    | 1,463 sq ft |
|---------------|-------------|
| BALCONY AREA  | 195 sq ft   |
| INTERNAL AREA | 1,268 sq ft |