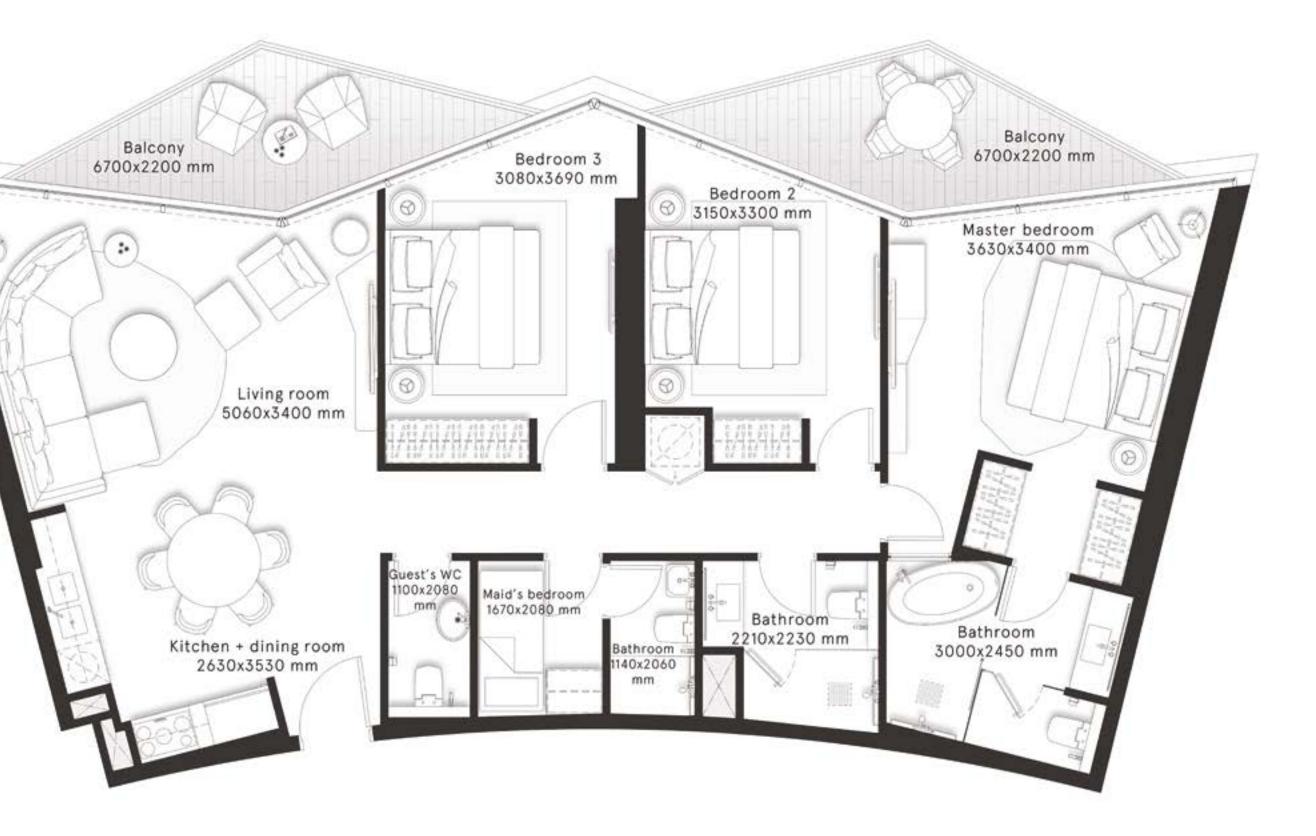

### **W RESIDENCES DUBAI - DOWNTOWN**

### **3 Bedrooms** Type A

FLOORS 22,24,26,28,30,32,34, 36,38,40,42,44,46

| TOTAL AREA    | 1,472.8 sq ft |
|---------------|---------------|
| BALCONY AREA  | 204.3 sq ft   |
| INTERNAL AREA | 1,268.5 sq ft |

representations made herein.

W Residences Dubai - Downtown are not owned, developed or sold by Marriott International, Inc. or its affiliates ("Marriott"). Dar Al Arkan Properties LLC All pictures, plans, layouts, information, data and details included in this brochure are indicative only and may change at any time up to the final 'as built' status in accordance with final designs of the project, regulatory approvals and planning and Uranus General Contracting Company use W marks under a license from Marriott, which has not confirmed the accuracy of any of the statements or permissions. All accessories and interior finishes such as wallpaper, chandeliers, furniture, electronics, white goods, curtains, hard and soft landscaping, pavements, features, gym, swimming pool(s) and other elements displayed in the brochure, or within the show apartment or between the plot boundary and the unit, are not part of the unit and are shown for illustrative purposes only.