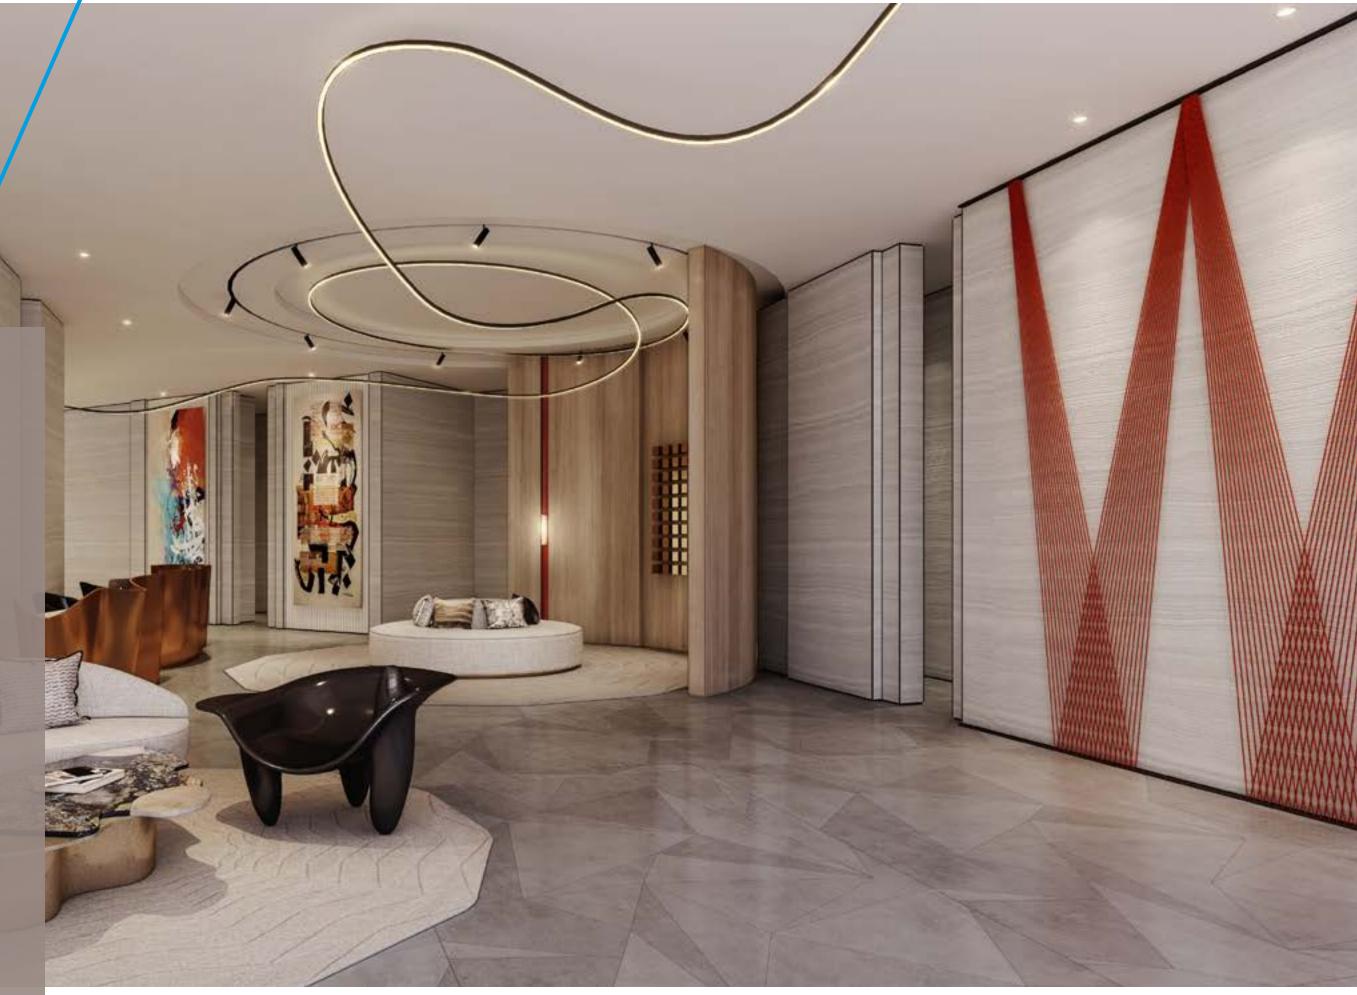

## UNMISSABLE.

Step in a world of rebel luxury, iconic design, sophisticated materials, tactile pleasure. The experience begins in the W Lounge, where a sophisticated and stylish atmosphere awakens your senses.

### **ΔΛR ΛL ΛRΚΛΝ**

AMENITIES

W Residences Dubai – Downtown offers superlative amenities dedicated to residents and their guests, turning every moment into a truly memorable experience.

- The Clubhouse: a VIP lounge where new connections spark in front of a signature cocktail or a gourmet lunch
- Advance fitness center
- Media Room with a private cinema, gaming room and a chill area
- Board Room offering refined meeting rooms and a co-working space
- Infinity pool overlooking Burj Khalifa
- Extensive terraces with lounge and seating areas
- Walking track through a lush landscape
- Guest Suites upon request
- "Platinum Elite" status in Marriott Bonvoy for two years