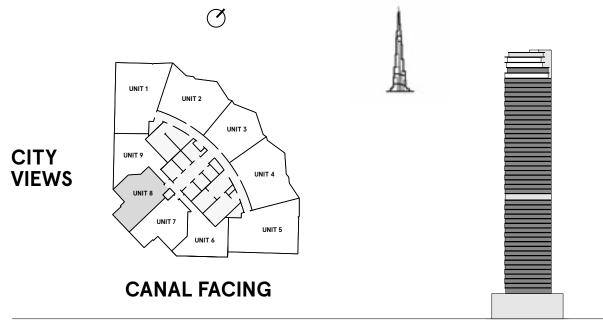

### **1 Bedroom** Type A

FLOORS 1-46,48

| TOTAL AREA    | 754.5 sq ft |
|---------------|-------------|
| BALCONY AREA  | 97.7 sq ft  |
| INTERNAL AREA | 656.8 sq ft |

representations made herein.

W Residences Dubai - Downtown are not owned, developed or sold by Marriott International, Inc. or its affiliates ("Marriott"). Dar Al Arkan Properties LLC All pictures, plans, layouts, information, data and details included in this brochure are indicative only and may change at any time up to the final `as built' status in accordance with final designs of the project, regulatory approvals and planning and Uranus General Contracting Company use W marks under a license from Marriott, which has not confirmed the accuracy of any of the statements or permissions. All accessories and interior finishes such as wallpaper, chandeliers, furniture, electronics, white goods, curtains, hard and soft landscaping, pavements, features, gym, swimming pool(s) and other elements displayed in the brochure, or within the show apartment or between the plot boundary and the unit, are not part of the unit and are shown for illustrative purposes only.