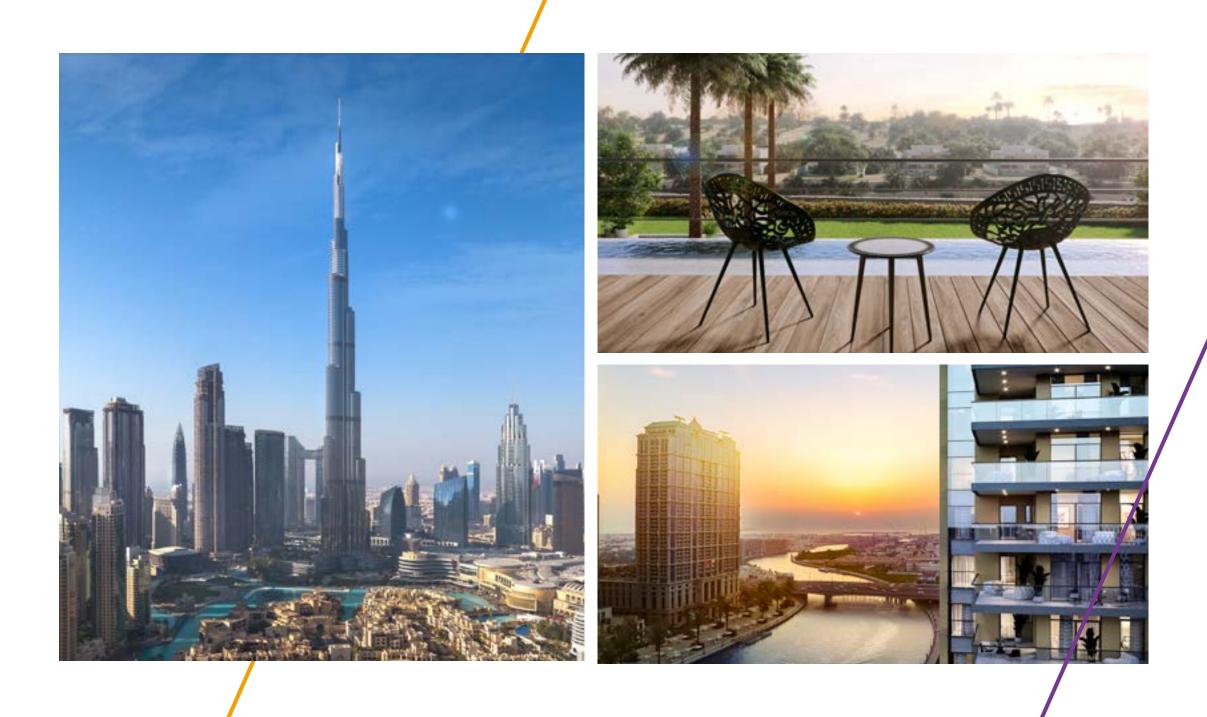

# HEART OF DOWNTOWN DUBAI

W Residences Dubai – Downtown is situated in the spotlight of the city's vibrant life. The Burj Khalifa is just outside the window, the Dubai Mall and the Dancing Fountains are only a few steps away. Elegant streets, majestic buildings, chic leisure points, the most exclusive venues: it all happens here.

### 

5 MINUTES **BURJ KHALIFA** 

4 MINUTES THE DUBAI FOUNTAIN

**3 MINUTES** THE DUBAI CANAL

6 MINUTES THE DUBAI MALL

6 MINUTES THE DUBAI OPERA

### VERY FIRST SIGHT

Curved, floor-to-ceiling glass facades offer exceptional open views over the city, a breathtaking panorama dedicated to an exclusive elite. Not just today, but forever. Because the tower orientation is carefully planned to mitigate being blocked from facing towers in the future.