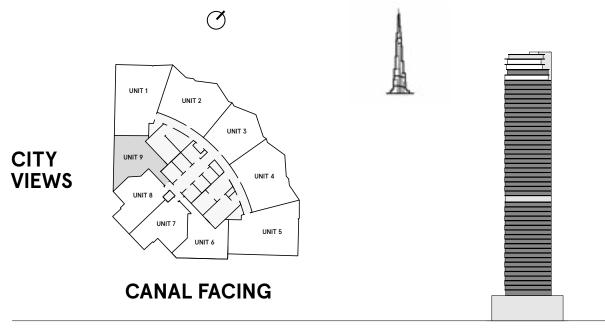

### VERY FIRST SIGHT

Curved, floor-to-ceiling glass facades offer exceptional open views over the city, a breathtaking panorama dedicated to an exclusive elite. Not just today, but forever. Because the tower orientation is carefully planned to mitigate being blocked from facing towers in the future.