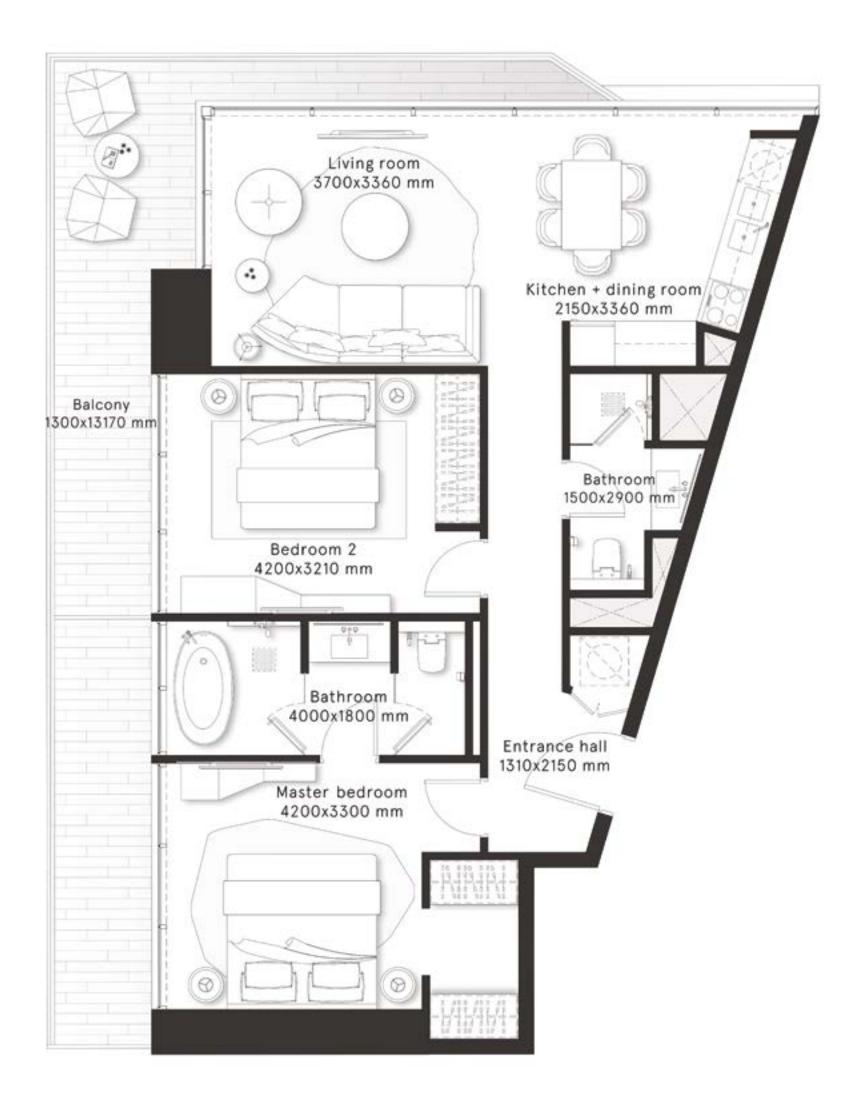

### **W RESIDENCES DUBAI - DOWNTOWN**

#### **2** Bedrooms Type D

FLOORS 3,5,7,9,11,13,15,17,19

| TOTAL AREA    | 1,062.5 sq ft |
|---------------|---------------|
| BALCONY AREA  | 135.5 sq ft   |
| INTERNAL AREA | 927 sq ft     |

representations made herein.

W Residences Dubai - Downtown are not owned, developed or sold by Marriott International, Inc. or its affiliates ("Marriott"). Dar Al Arkan Properties LLC All pictures, plans, layouts, information, data and details included in this brochure are indicative only and may change at any time up to the final `as built' status in accordance with final designs of the project, regulatory approvals and planning and Uranus General Contracting Company use W marks under a license from Marriott, which has not confirmed the accuracy of any of the statements or permissions. All accessories and interior finishes such as wallpaper, chandeliers, furniture, electronics, white goods, curtains, hard and soft landscaping, pavements, features, gym, swimming pool(s) and other elements displayed in the brochure, or within the show apartment or between the plot boundary and the unit, are not part of the unit and are shown for illustrative purposes only.