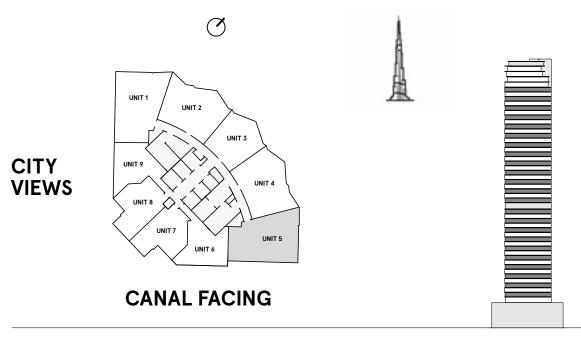

### **W RESIDENCES DUBAI - DOWNTOWN**

#### **2** Bedrooms Type D

FLOORS 3,5,7,9,11,13,15,17,19

| TOTAL AREA    | 1,062.5 sq ft |
|---------------|---------------|
| BALCONY AREA  | 135.5 sq ft   |
| INTERNAL AREA | 927 sq ft     |

representations made herein.

W Residences Dubai - Downtown are not owned, developed or sold by Marriott International, Inc. or its affiliates ("Marriott"). Dar Al Arkan Properties LLC All pictures, plans, layouts, information, data and details included in this brochure are indicative only and may change at any time up to the final `as built' status in accordance with final designs of the project, regulatory approvals and planning and Uranus General Contracting Company use W marks under a license from Marriott, which has not confirmed the accuracy of any of the statements or permissions. All accessories and interior finishes such as wallpaper, chandeliers, furniture, electronics, white goods, curtains, hard and soft landscaping, pavements, features, gym, swimming pool(s) and other elements displayed in the brochure, or within the show apartment or between the plot boundary and the unit, are not part of the unit and are shown for illustrative purposes only.