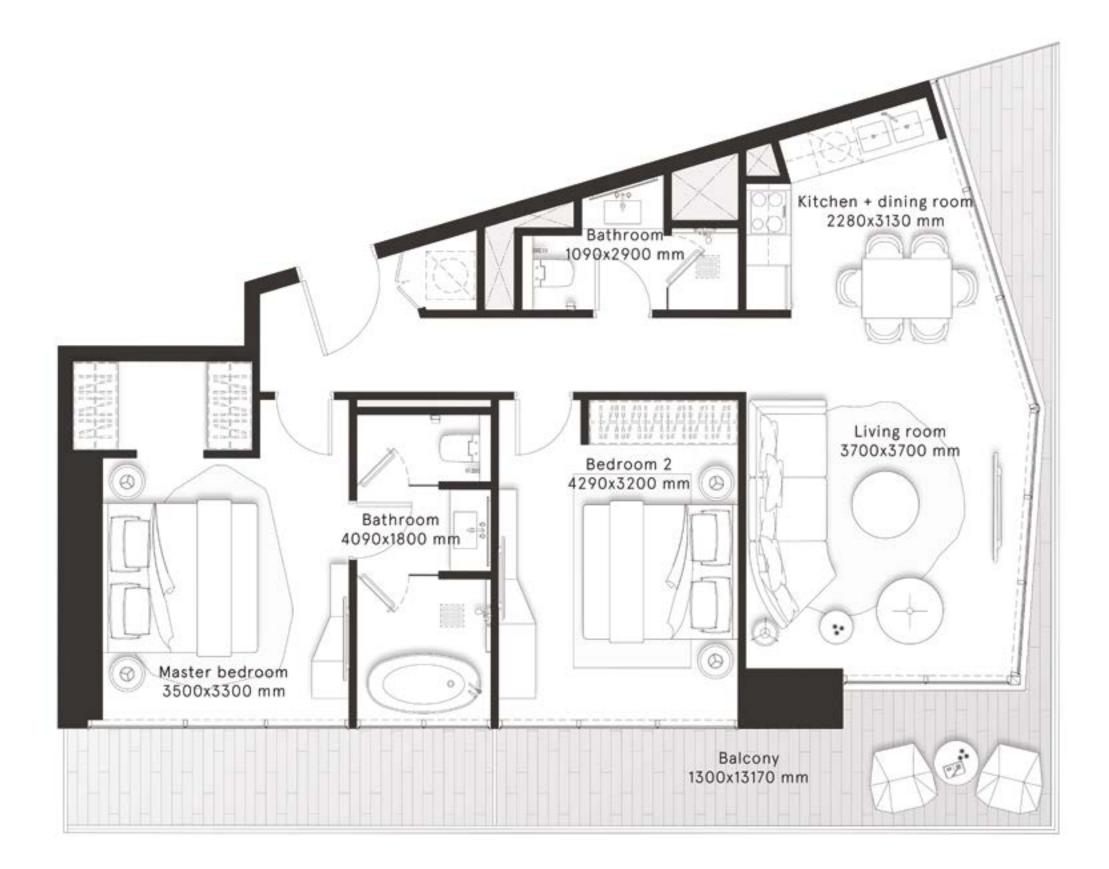

### **W RESIDENCES DUBAI - DOWNTOWN**

#### **3 Bedrooms** Type B

FLOORS 23, 25, 27, 29, 31, 33, 35, 37, 39, 41, 43, 45

| TOTAL AREA    | 1,463 sq ft |
|---------------|-------------|
| BALCONY AREA  | 195 sq ft   |
| INTERNAL AREA | 1,268 sq ft |