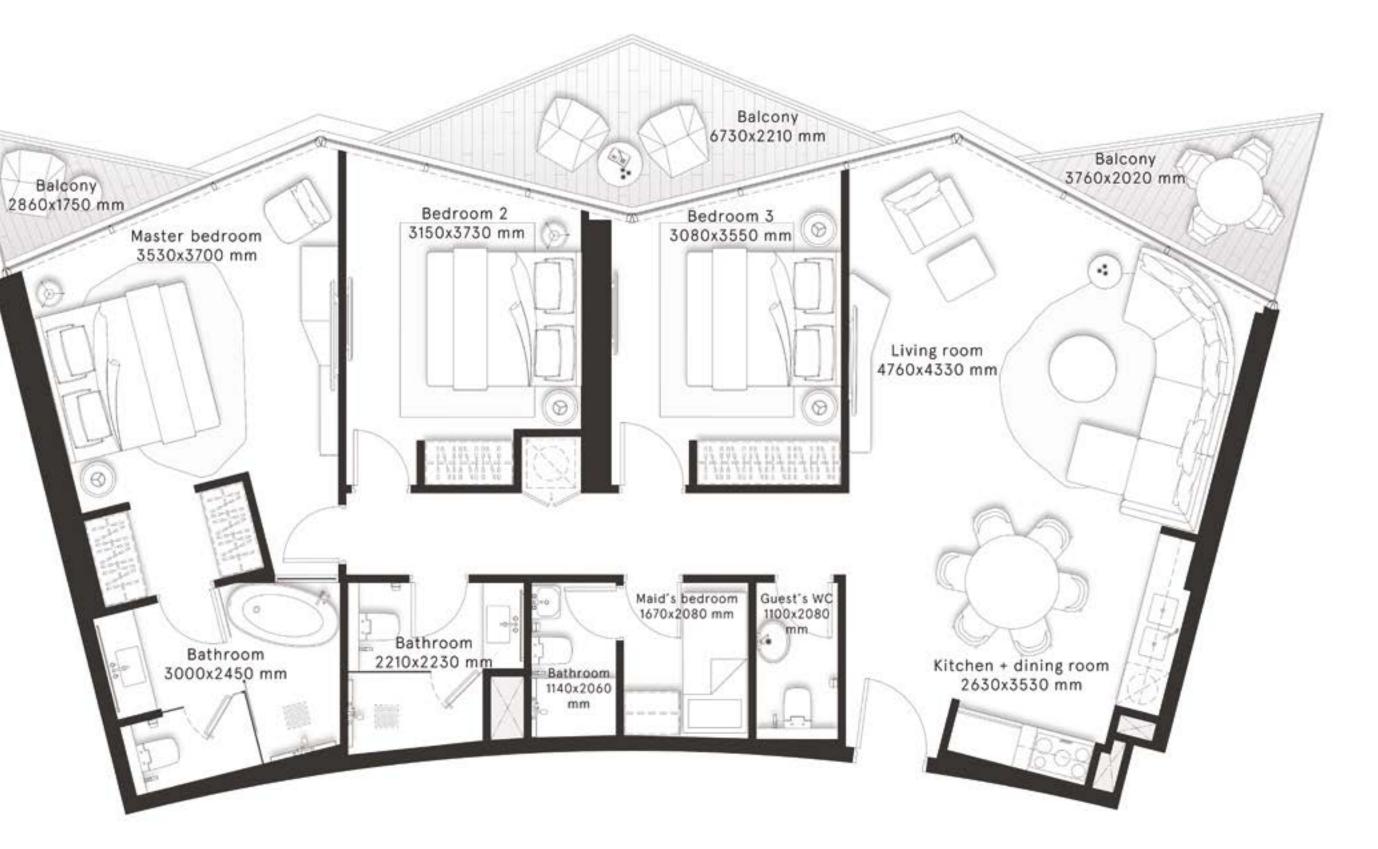

#### **3 Bedrooms** Type B

FLOORS 23, 25, 27, 29, 31, 33, 35, 37, 39, 41, 43, 45

| TOTAL AREA    | 1,463 sq ft |
|---------------|-------------|
| BALCONY AREA  | 195 sq ft   |
| INTERNAL AREA | 1,268 sq ft |

W Residences Dubai - Downtown are not owned, developed or sold by Marriott International, Inc. or its affiliates ("Marriott"). Dar Al Arkan Properties LLC All pictures, plans, layouts, information, data and details included in this brochure are indicative only and may change at any time up to the final 'as built' status in accordance with final designs of the project, regulatory approvals and planning and Uranus General Contracting Company use W marks under a license from Marriott, which has not confirmed the accuracy of any of the statements or permissions. All accessories and interior finishes such as wallpaper, chandeliers, furniture, electronics, white goods, curtains, hard and soft landscaping, pavements, features, gym, swimming pool(s) and other elements displayed in the brochure, or within the show apartment or between the plot boundary and the unit, are not part of the unit and are shown for illustrative purposes only.