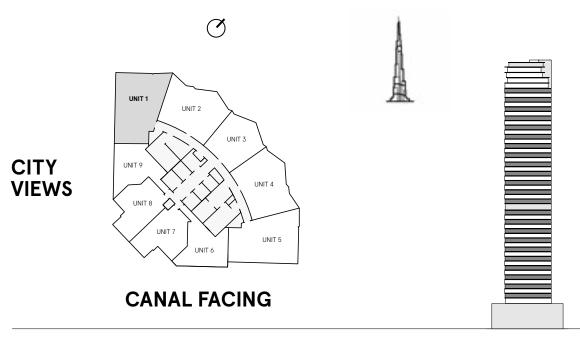

### VERY FIRST SIGHT

Curved, floor-to-ceiling glass facades offer exceptional open views over the city, a breathtaking panorama dedicated to an exclusive elite. Not just today, but forever. Because the tower orientation is carefully planned to mitigate being blocked from facing towers in the future.

### **1 Bedroom** Type A

FLOORS 1-46,48

| TOTAL AREA    | 754.5 sq ft |
|---------------|-------------|
| BALCONY AREA  | 97.7 sq ft  |
| INTERNAL AREA | 656.8 sq ft |

representations made herein.

W Residences Dubai - Downtown are not owned, developed or sold by Marriott International, Inc. or its affiliates ("Marriott"). Dar Al Arkan Properties LLC All pictures, plans, layouts, information, data and details included in this brochure are indicative only and may change at any time up to the final `as built' status in accordance with final designs of the project, regulatory approvals and planning and Uranus General Contracting Company use W marks under a license from Marriott, which has not confirmed the accuracy of any of the statements or permissions. All accessories and interior finishes such as wallpaper, chandeliers, furniture, electronics, white goods, curtains, hard and soft landscaping, pavements, features, gym, swimming pool(s) and other elements displayed in the brochure, or within the show apartment or between the plot boundary and the unit, are not part of the unit and are shown for illustrative purposes only.