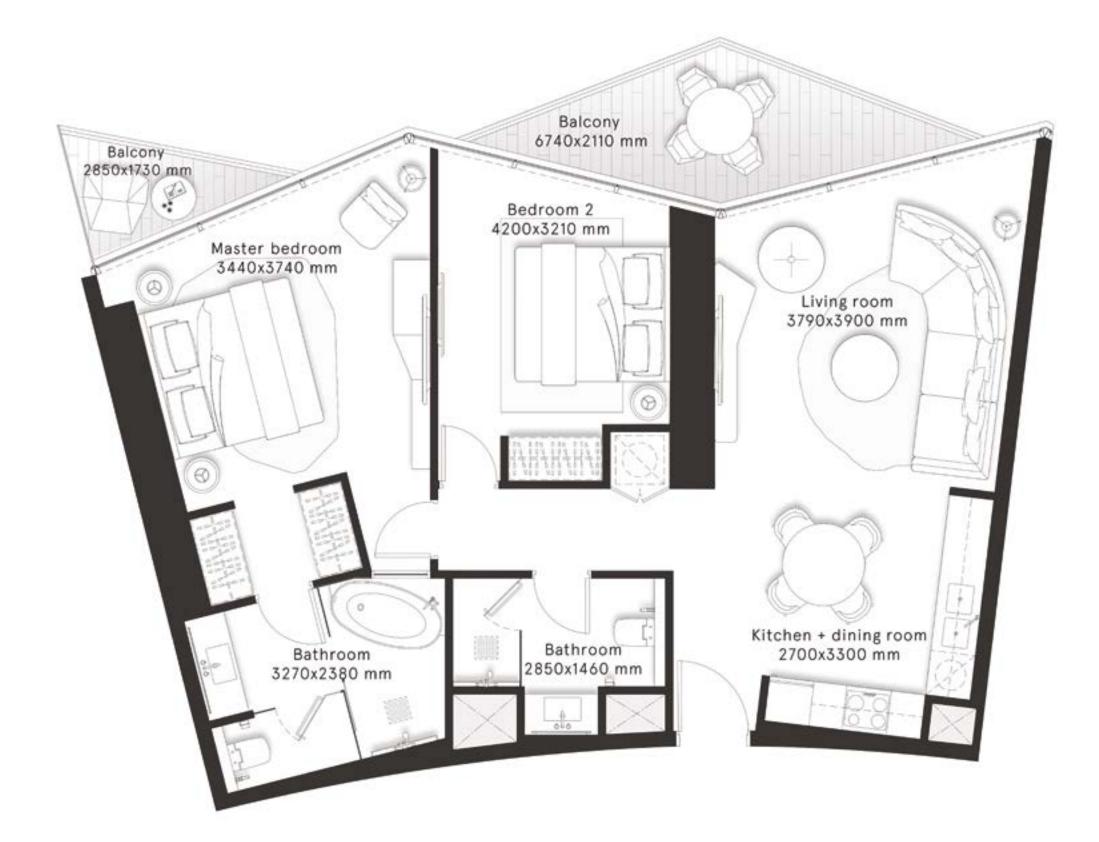

#### **2** Bedrooms Type A

FLOORS 2,4,6,8,10,12,14,16,18,20,22,24,26, 28,30,32,34,36,38,40,42,44,46

| TOTAL AREA    | 1,146.4 sq ft |
|---------------|---------------|
| BALCONY AREA  | 249.6 sq ft   |
| INTERNAL AREA | 896.8 sq ft   |

representations made herein.

W Residences Dubai - Downtown are not owned, developed or sold by Marriott International, Inc. or its affiliates ("Marriott"). Dar Al Arkan Properties LLC All pictures, plans, layouts, information, data and details included in this brochure are indicative only and may change at any time up to the final 'as built' status in accordance with final designs of the project, regulatory approvals and planning and Uranus General Contracting Company use W marks under a license from Marriott, which has not confirmed the accuracy of any of the statements or permissions. All accessories and interior finishes such as wallpaper, chandeliers, furniture, electronics, white goods, curtains, hard and soft landscaping, pavements, features, gym, swimming pool(s) and other elements displayed in the brochure, or within the show apartment or between the plot boundary and the unit, are not part of the unit and are shown for illustrative purposes only.