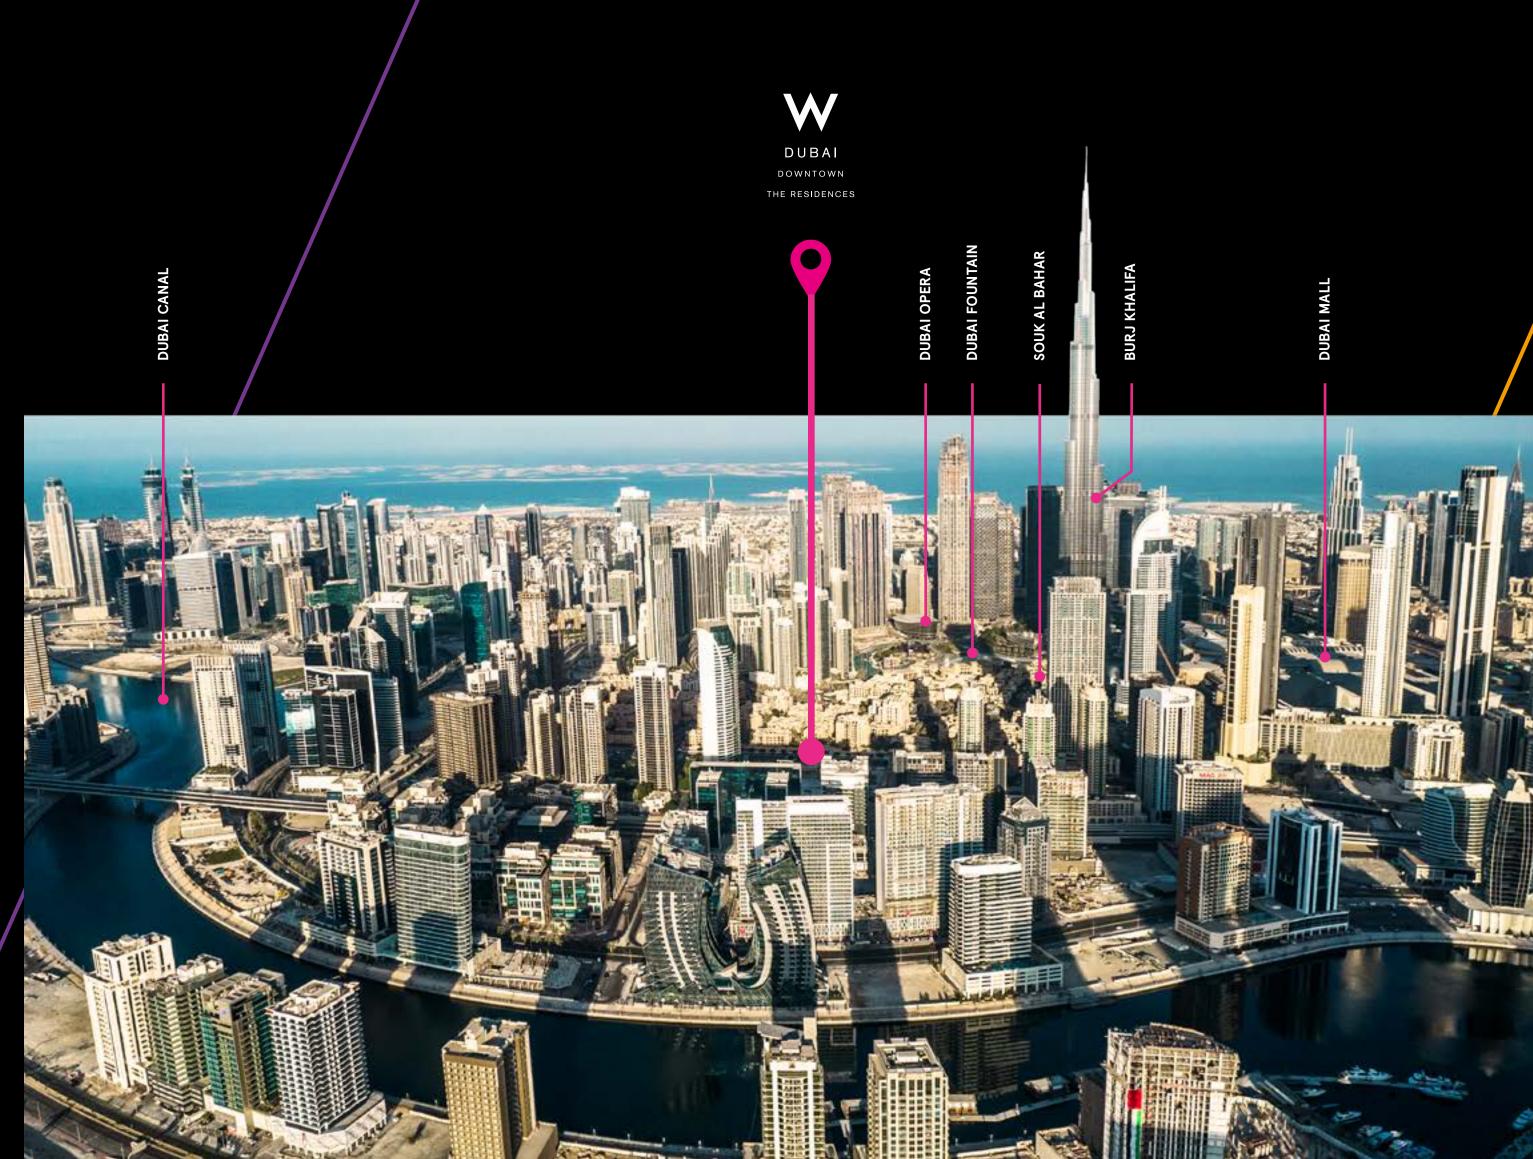

# HEART OF DOWNTOWN DUBAI

W Residences Dubai – Downtown is situated in the spotlight of the city's vibrant life. The Burj Khalifa is just outside the window, the Dubai Mall and the Dancing Fountains are only a few steps away. Elegant streets, majestic buildings, chic leisure points, the most exclusive venues: it all happens here.

### 

5 MINUTES **BURJ KHALIFA** 

4 MINUTES THE DUBAI FOUNTAIN

**3 MINUTES** THE DUBAI CANAL

6 MINUTES THE DUBAI MALL

6 MINUTES THE DUBAI OPERA