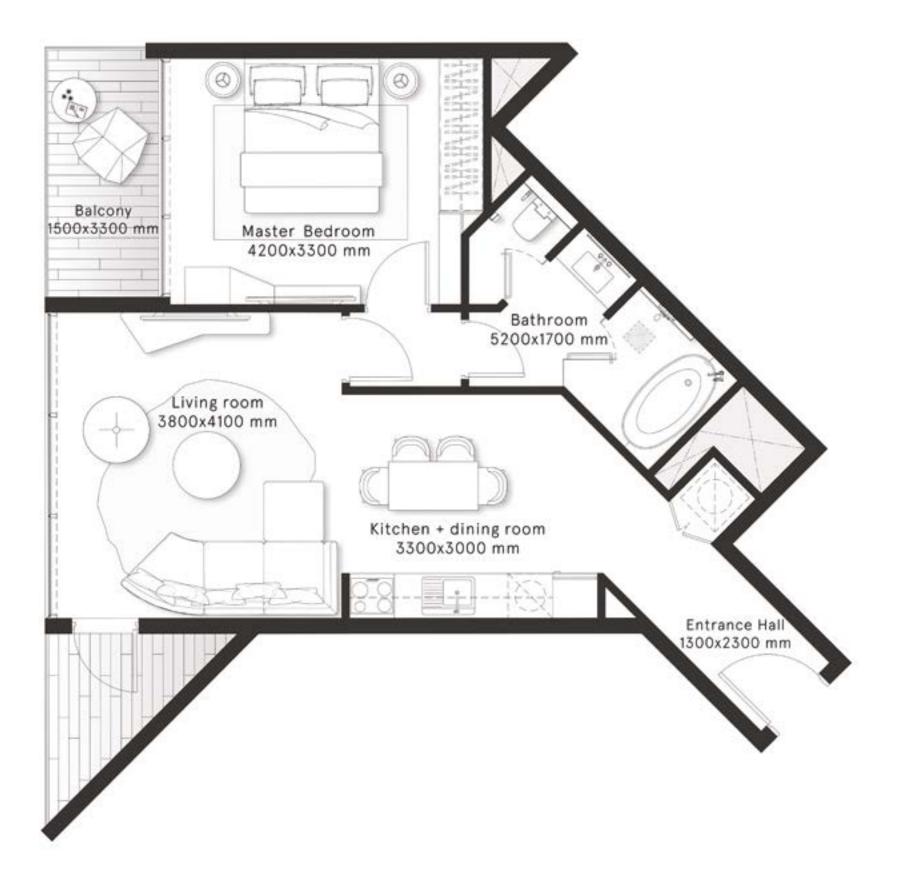

### **1 Bedroom** Type A

FLOORS 1-46,48

| TOTAL AREA    | 754.5 sq ft |
|---------------|-------------|
| BALCONY AREA  | 97.7 sq ft  |
| INTERNAL AREA | 656.8 sq ft |

representations made herein.

W Residences Dubai - Downtown are not owned, developed or sold by Marriott International, Inc. or its affiliates ("Marriott"). Dar Al Arkan Properties LLC All pictures, plans, layouts, information, data and details included in this brochure are indicative only and may change at any time up to the final `as built' status in accordance with final designs of the project, regulatory approvals and planning and Uranus General Contracting Company use W marks under a license from Marriott, which has not confirmed the accuracy of any of the statements or permissions. All accessories and interior finishes such as wallpaper, chandeliers, furniture, electronics, white goods, curtains, hard and soft landscaping, pavements, features, gym, swimming pool(s) and other elements displayed in the brochure, or within the show apartment or between the plot boundary and the unit, are not part of the unit and are shown for illustrative purposes only.