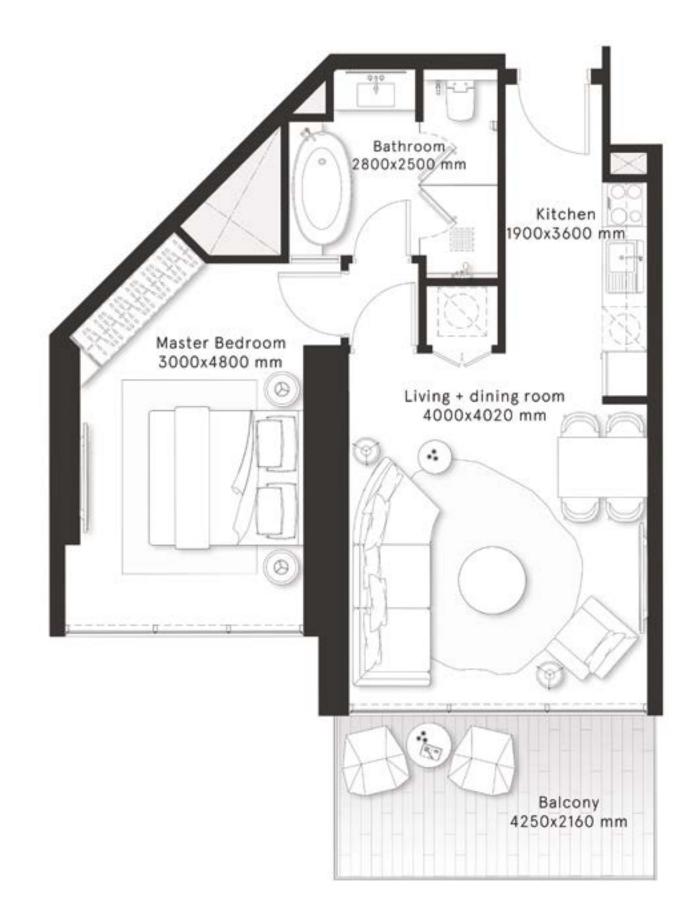

### **1 Bedroom** Type A

FLOORS 1-46,48

| TOTAL AREA    | 754.5 sq ft |
|---------------|-------------|
| BALCONY AREA  | 97.7 sq ft  |
| INTERNAL AREA | 656.8 sq ft |

representations made herein.

W Residences Dubai - Downtown are not owned, developed or sold by Marriott International, Inc. or its affiliates ("Marriott"). Dar Al Arkan Properties LLC All pictures, plans, layouts, information, data and details included in this brochure are indicative only and may change at any time up to the final `as built' status in accordance with final designs of the project, regulatory approvals and planning and Uranus General Contracting Company use W marks under a license from Marriott, which has not confirmed the accuracy of any of the statements or permissions. All accessories and interior finishes such as wallpaper, chandeliers, furniture, electronics, white goods, curtains, hard and soft landscaping, pavements, features, gym, swimming pool(s) and other elements displayed in the brochure, or within the show apartment or between the plot boundary and the unit, are not part of the unit and are shown for illustrative purposes only.