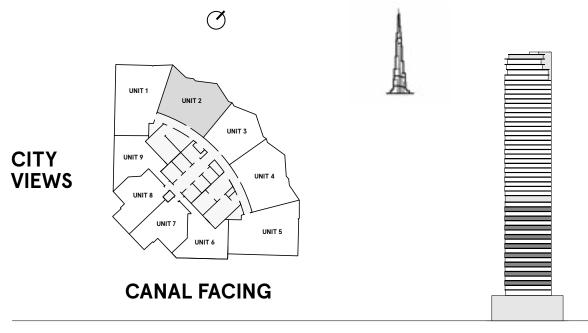

### VERY FIRST SIGHT

Curved, floor-to-ceiling glass facades offer exceptional open views over the city, a breathtaking panorama dedicated to an exclusive elite. Not just today, but forever. Because the tower orientation is carefully planned to mitigate being blocked from facing towers in the future.