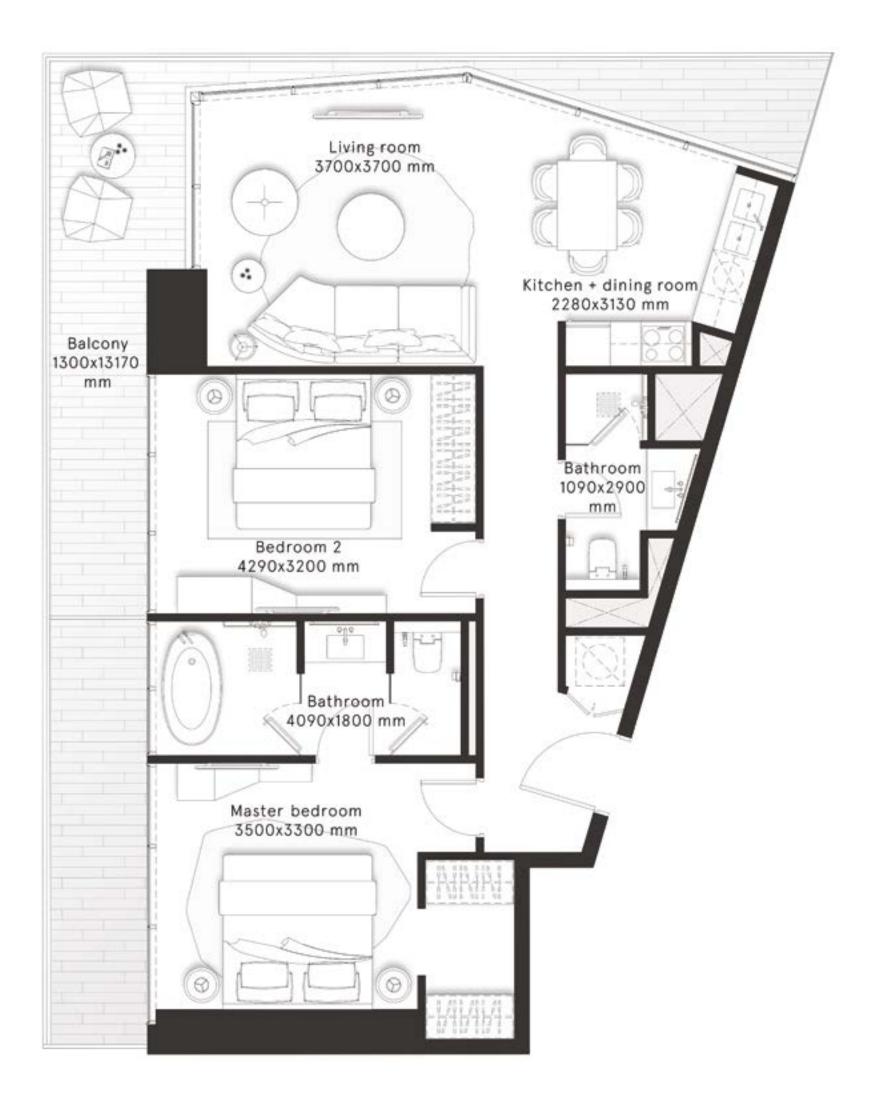

### **W RESIDENCES DUBAI - DOWNTOWN**

#### **3 Bedrooms** Type B

FLOORS 23, 25, 27, 29, 31, 33, 35, 37, 39, 41, 43, 45

| TOTAL AREA    | 1,463 sq ft |
|---------------|-------------|
| BALCONY AREA  | 195 sq ft   |
| INTERNAL AREA | 1,268 sq ft |