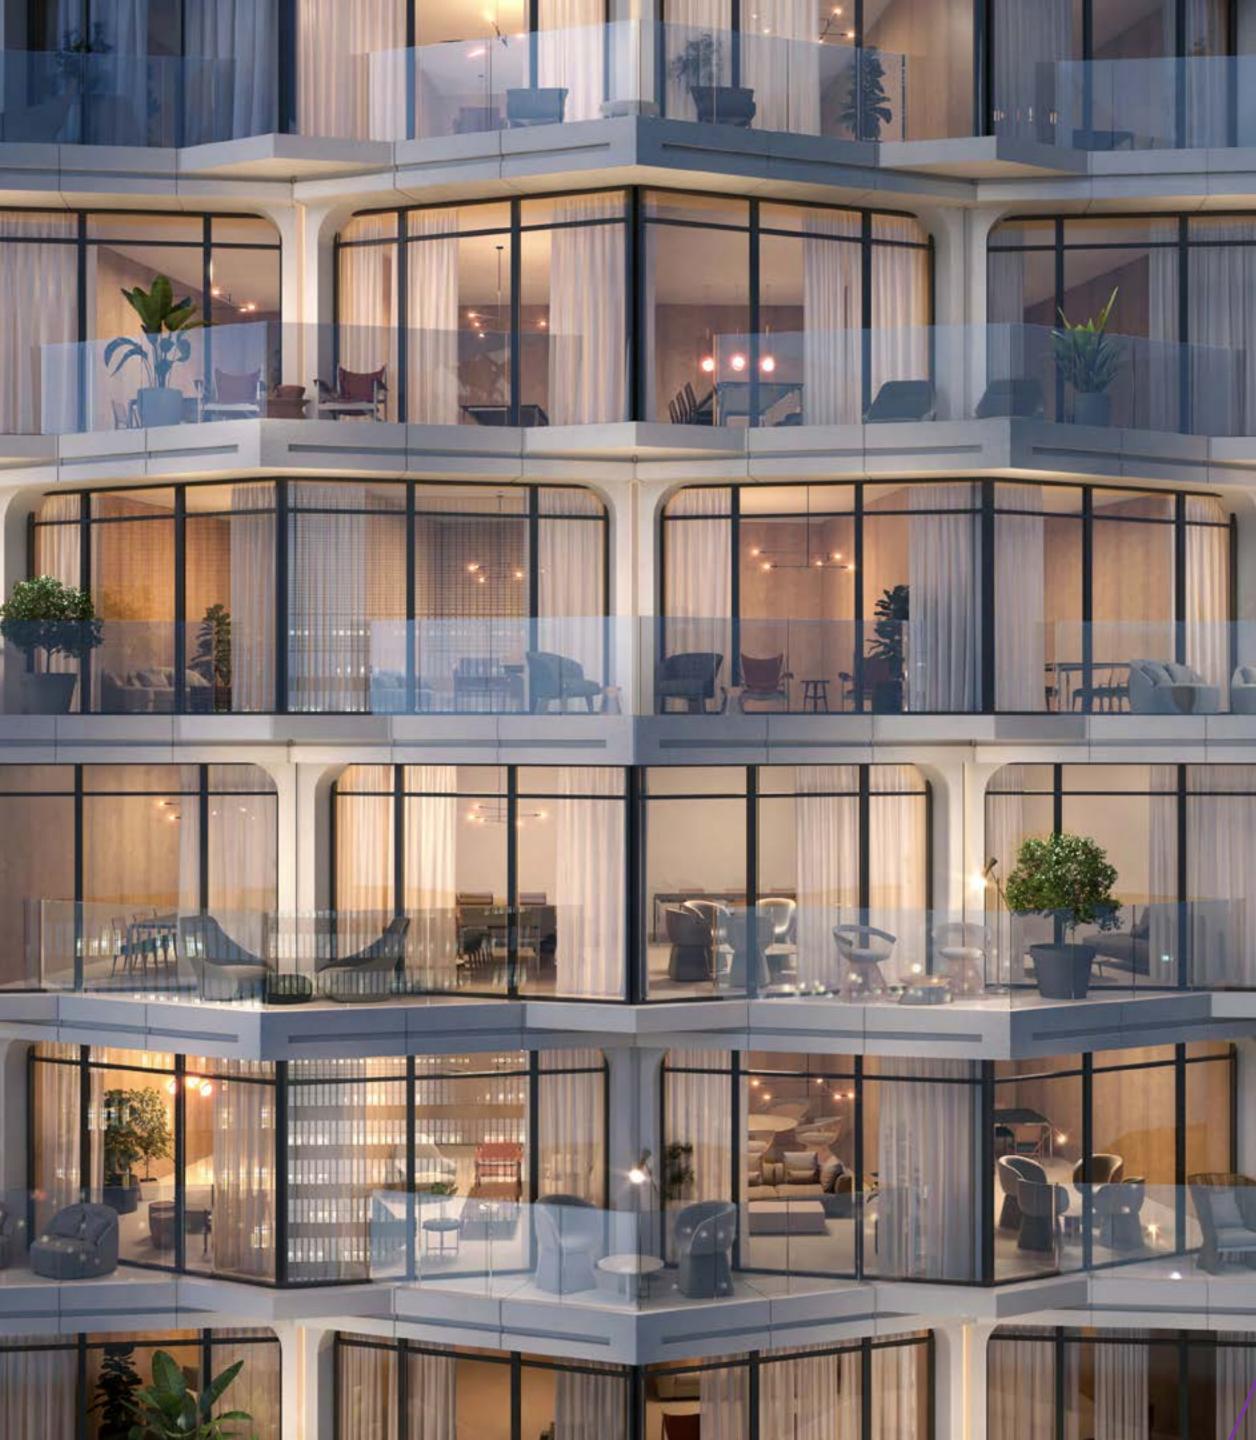

### VERY FIRST SIGHT

Curved, floor-to-ceiling glass facades offer exceptional open views over the city, a breathtaking panorama dedicated to an exclusive elite. Not just today, but forever. Because the tower orientation is carefully planned to mitigate being blocked from facing towers in the future.

Enter one of the exclusive 384 residences and start feeling at home from the very first moment. Floor to ceiling glass facades and staggered balconies allow plenty of sunlight in every room, while accent wallpapers underline their vibrant personality.