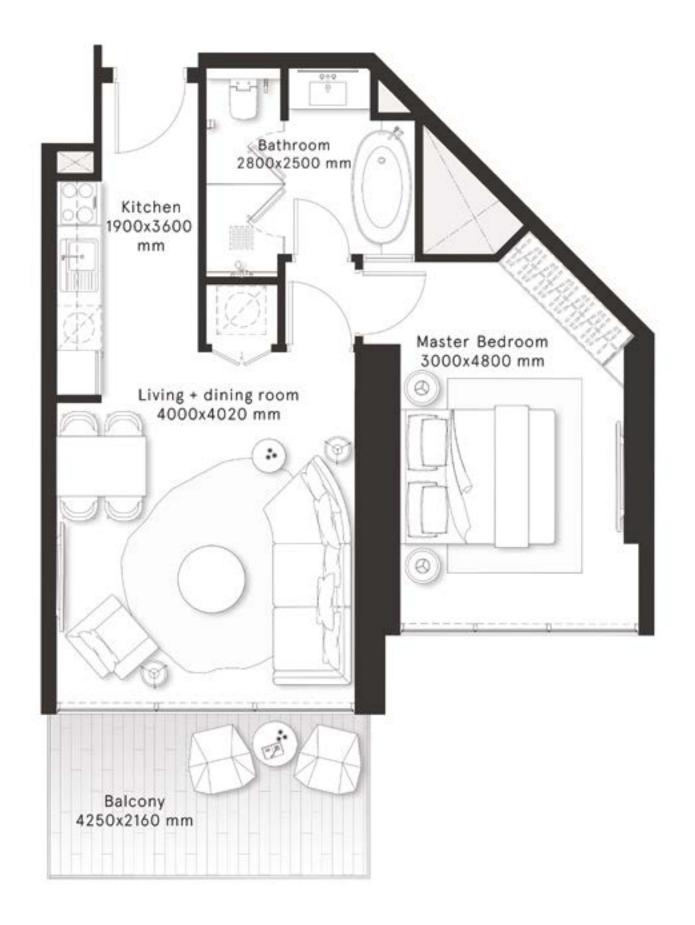

#### **2** Bedrooms Type A

FLOORS 2,4,6,8,10,12,14,16,18,20,22,24,26, 28,30,32,34,36,38,40,42,44,46

| TOTAL AREA    | 1,146.4 sq ft |
|---------------|---------------|
| BALCONY AREA  | 249.6 sq ft   |
| INTERNAL AREA | 896.8 sq ft   |

representations made herein.

W Residences Dubai - Downtown are not owned, developed or sold by Marriott International, Inc. or its affiliates ("Marriott"). Dar Al Arkan Properties LLC All pictures, plans, layouts, information, data and details included in this brochure are indicative only and may change at any time up to the final 'as built' status in accordance with final designs of the project, regulatory approvals and planning and Uranus General Contracting Company use W marks under a license from Marriott, which has not confirmed the accuracy of any of the statements or permissions. All accessories and interior finishes such as wallpaper, chandeliers, furniture, electronics, white goods, curtains, hard and soft landscaping, pavements, features, gym, swimming pool(s) and other elements displayed in the brochure, or within the show apartment or between the plot boundary and the unit, are not part of the unit and are shown for illustrative purposes only.