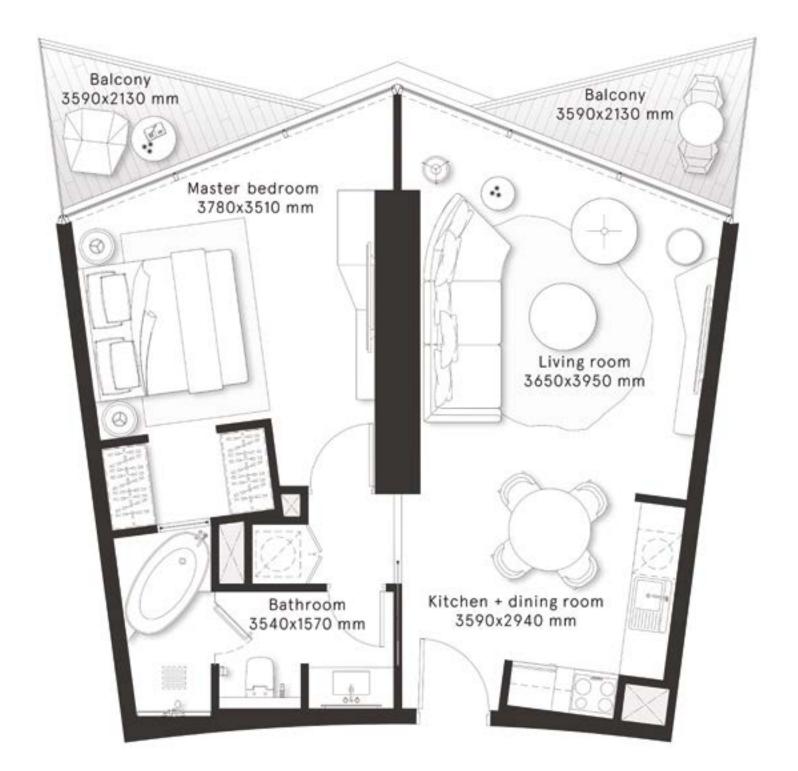

### **1 Bedroom** Type A

FLOORS 1-46,48

| TOTAL AREA    | 754.5 sq ft |
|---------------|-------------|
| BALCONY AREA  | 97.7 sq ft  |
| INTERNAL AREA | 656.8 sq ft |

representations made herein.

W Residences Dubai - Downtown are not owned, developed or sold by Marriott International, Inc. or its affiliates ("Marriott"). Dar Al Arkan Properties LLC All pictures, plans, layouts, information, data and details included in this brochure are indicative only and may change at any time up to the final `as built' status in accordance with final designs of the project, regulatory approvals and planning and Uranus General Contracting Company use W marks under a license from Marriott, which has not confirmed the accuracy of any of the statements or permissions. All accessories and interior finishes such as wallpaper, chandeliers, furniture, electronics, white goods, curtains, hard and soft landscaping, pavements, features, gym, swimming pool(s) and other elements displayed in the brochure, or within the show apartment or between the plot boundary and the unit, are not part of the unit and are shown for illustrative purposes only.