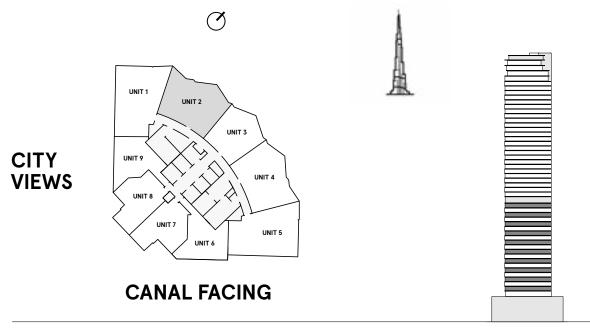

### VERY FIRST SIGHT

Curved, floor-to-ceiling glass facades offer exceptional open views over the city, a breathtaking panorama dedicated to an exclusive elite. Not just today, but forever. Because the tower orientation is carefully planned to mitigate being blocked from facing towers in the future.

### **1 Bedroom** Type A

FLOORS 1-46,48

| TOTAL AREA    | 754.5 sq ft |
|---------------|-------------|
| BALCONY AREA  | 97.7 sq ft  |
| INTERNAL AREA | 656.8 sq ft |

representations made herein.

W Residences Dubai - Downtown are not owned, developed or sold by Marriott International, Inc. or its affiliates ("Marriott"). Dar Al Arkan Properties LLC All pictures, plans, layouts, information, data and details included in this brochure are indicative only and may change at any time up to the final `as built' status in accordance with final designs of the project, regulatory approvals and planning and Uranus General Contracting Company use W marks under a license from Marriott, which has not confirmed the accuracy of any of the statements or permissions. All accessories and interior finishes such as wallpaper, chandeliers, furniture, electronics, white goods, curtains, hard and soft landscaping, pavements, features, gym, swimming pool(s) and other elements displayed in the brochure, or within the show apartment or between the plot boundary and the unit, are not part of the unit and are shown for illustrative purposes only.