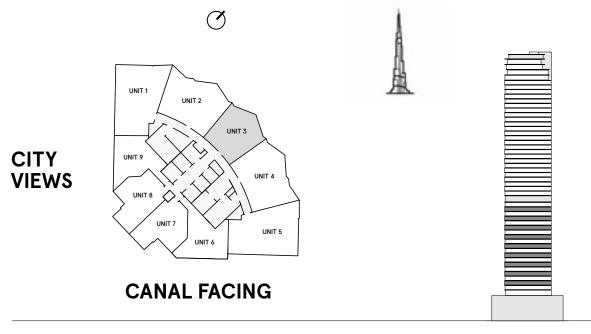

### VERY FIRST SIGHT

Curved, floor-to-ceiling glass facades offer exceptional open views over the city, a breathtaking panorama dedicated to an exclusive elite. Not just today, but forever. Because the tower orientation is carefully planned to mitigate being blocked from facing towers in the future.

### **1 Bedroom** Type A

FLOORS 1-46,48

| TOTAL AREA    | 754.5 sq ft |
|---------------|-------------|
| BALCONY AREA  | 97.7 sq ft  |
| INTERNAL AREA | 656.8 sq ft |

representations made herein.

W Residences Dubai - Downtown are not owned, developed or sold by Marriott International, Inc. or its affiliates ("Marriott"). Dar Al Arkan Properties LLC All pictures, plans, layouts, information, data and details included in this brochure are indicative only and may change at any time up to the final `as built' status in accordance with final designs of the project, regulatory approvals and planning and Uranus General Contracting Company use W marks under a license from Marriott, which has not confirmed the accuracy of any of the statements or permissions. All accessories and interior finishes such as wallpaper, chandeliers, furniture, electronics, white goods, curtains, hard and soft landscaping, pavements, features, gym, swimming pool(s) and other elements displayed in the brochure, or within the show apartment or between the plot boundary and the unit, are not part of the unit and are shown for illustrative purposes only.