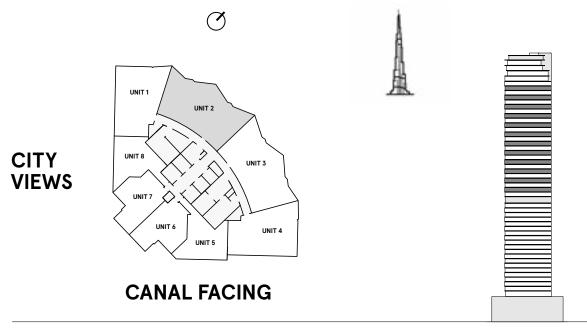

### VERY FIRST SIGHT

Curved, floor-to-ceiling glass facades offer exceptional open views over the city, a breathtaking panorama dedicated to an exclusive elite. Not just today, but forever. Because the tower orientation is carefully planned to mitigate being blocked from facing towers in the future.