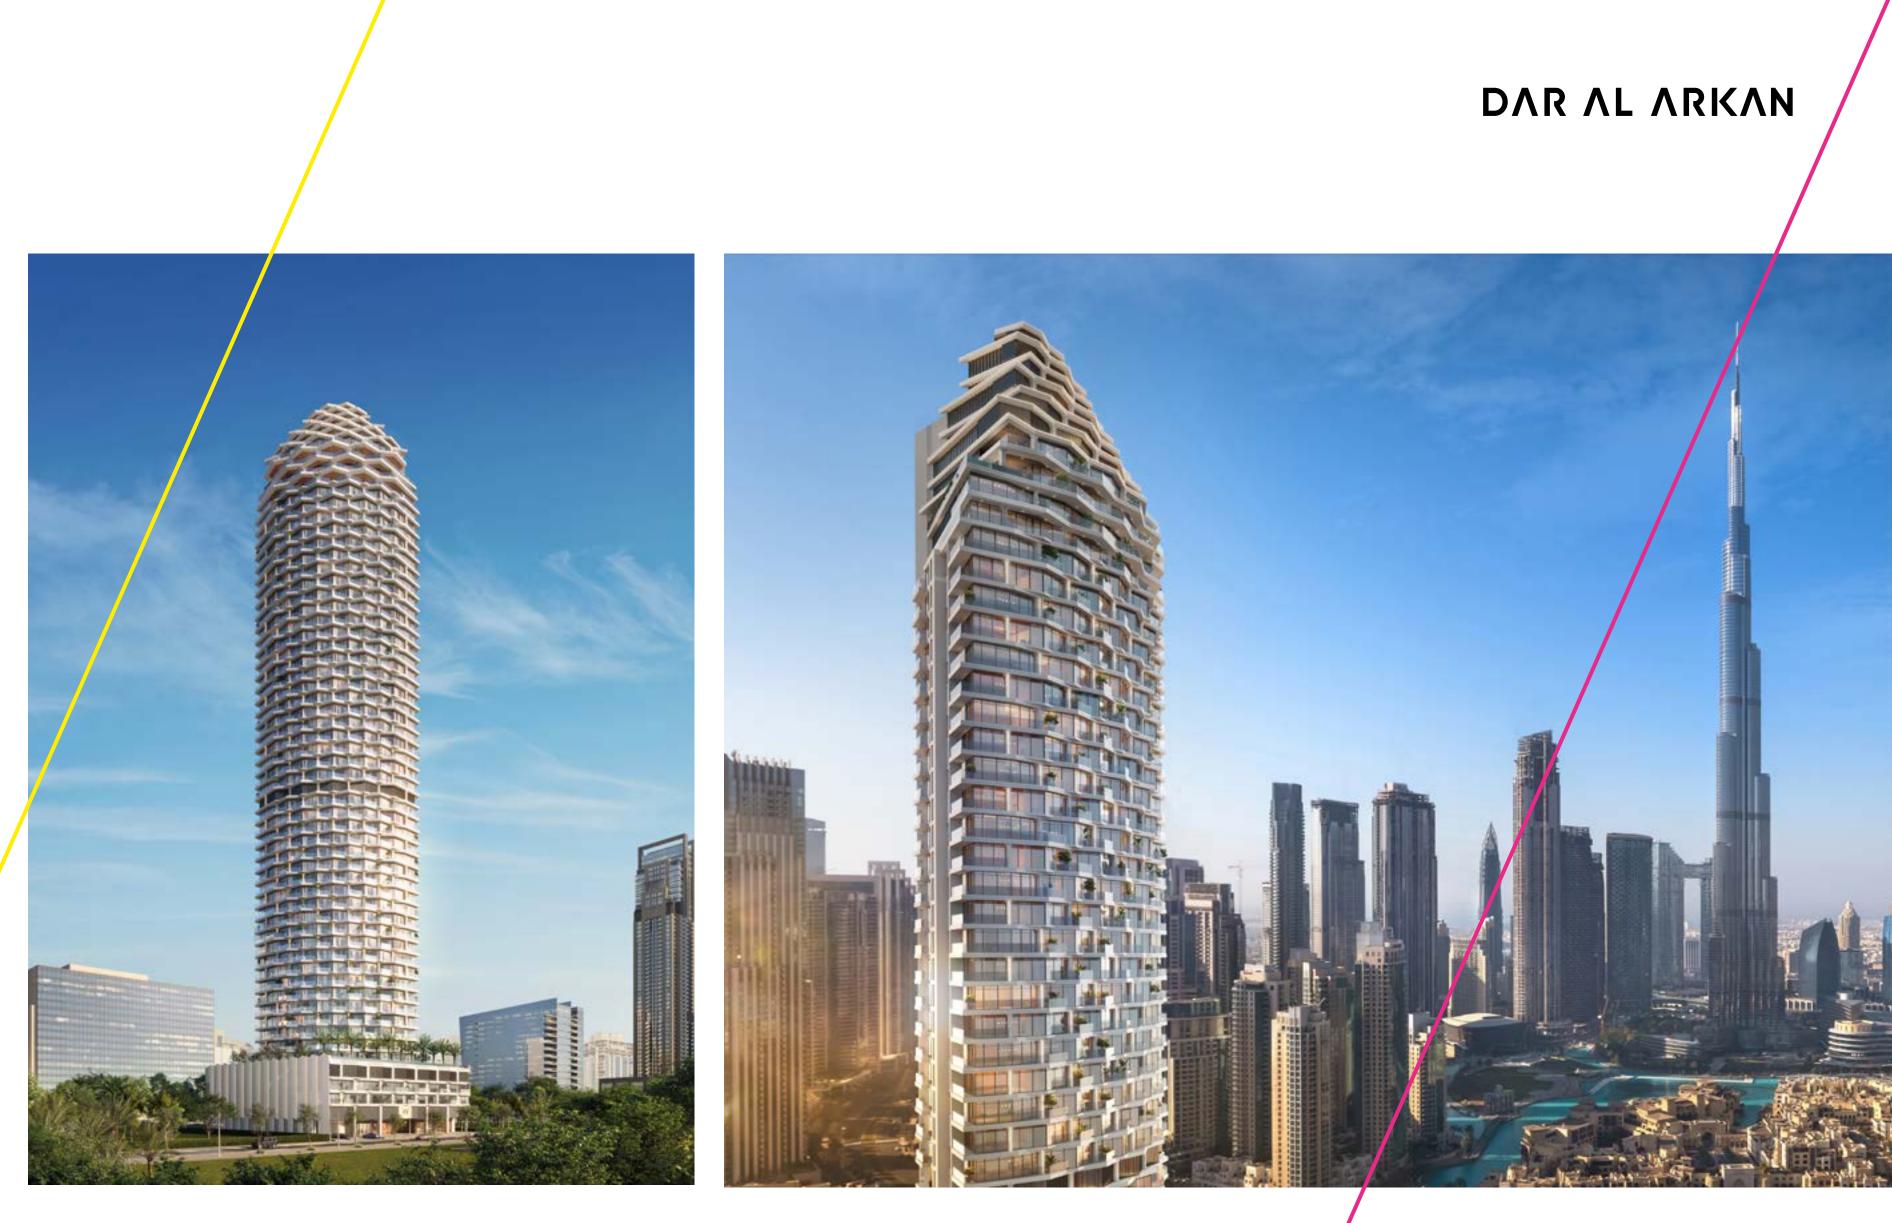

# FRACTAL BEAUTY

The sophisticated architecture recalls the beat of a vibrant city that never stops, but also the perfect geometries of nature. A vertical bloom of 49 floors, made of 384 exquisitely crafted residences, that dialogues harmonically with the solid concrete base.

# HEART OF DOWNTOWN DUBAI

W Residences Dubai – Downtown is situated in the spotlight of the city's vibrant life. The Burj Khalifa is just outside the window, the Dubai Mall and the Dancing Fountains are only a few steps away. Elegant streets, majestic buildings, chic leisure points, the most exclusive venues: it all happens here.

### VERY FIRST SIGHT

Curved, floor-to-ceiling glass facades offer exceptional open views over the city, a breathtaking panorama dedicated to an exclusive elite. Not just today, but forever. Because the tower orientation is carefully planned to mitigate being blocked from facing towers in the future.