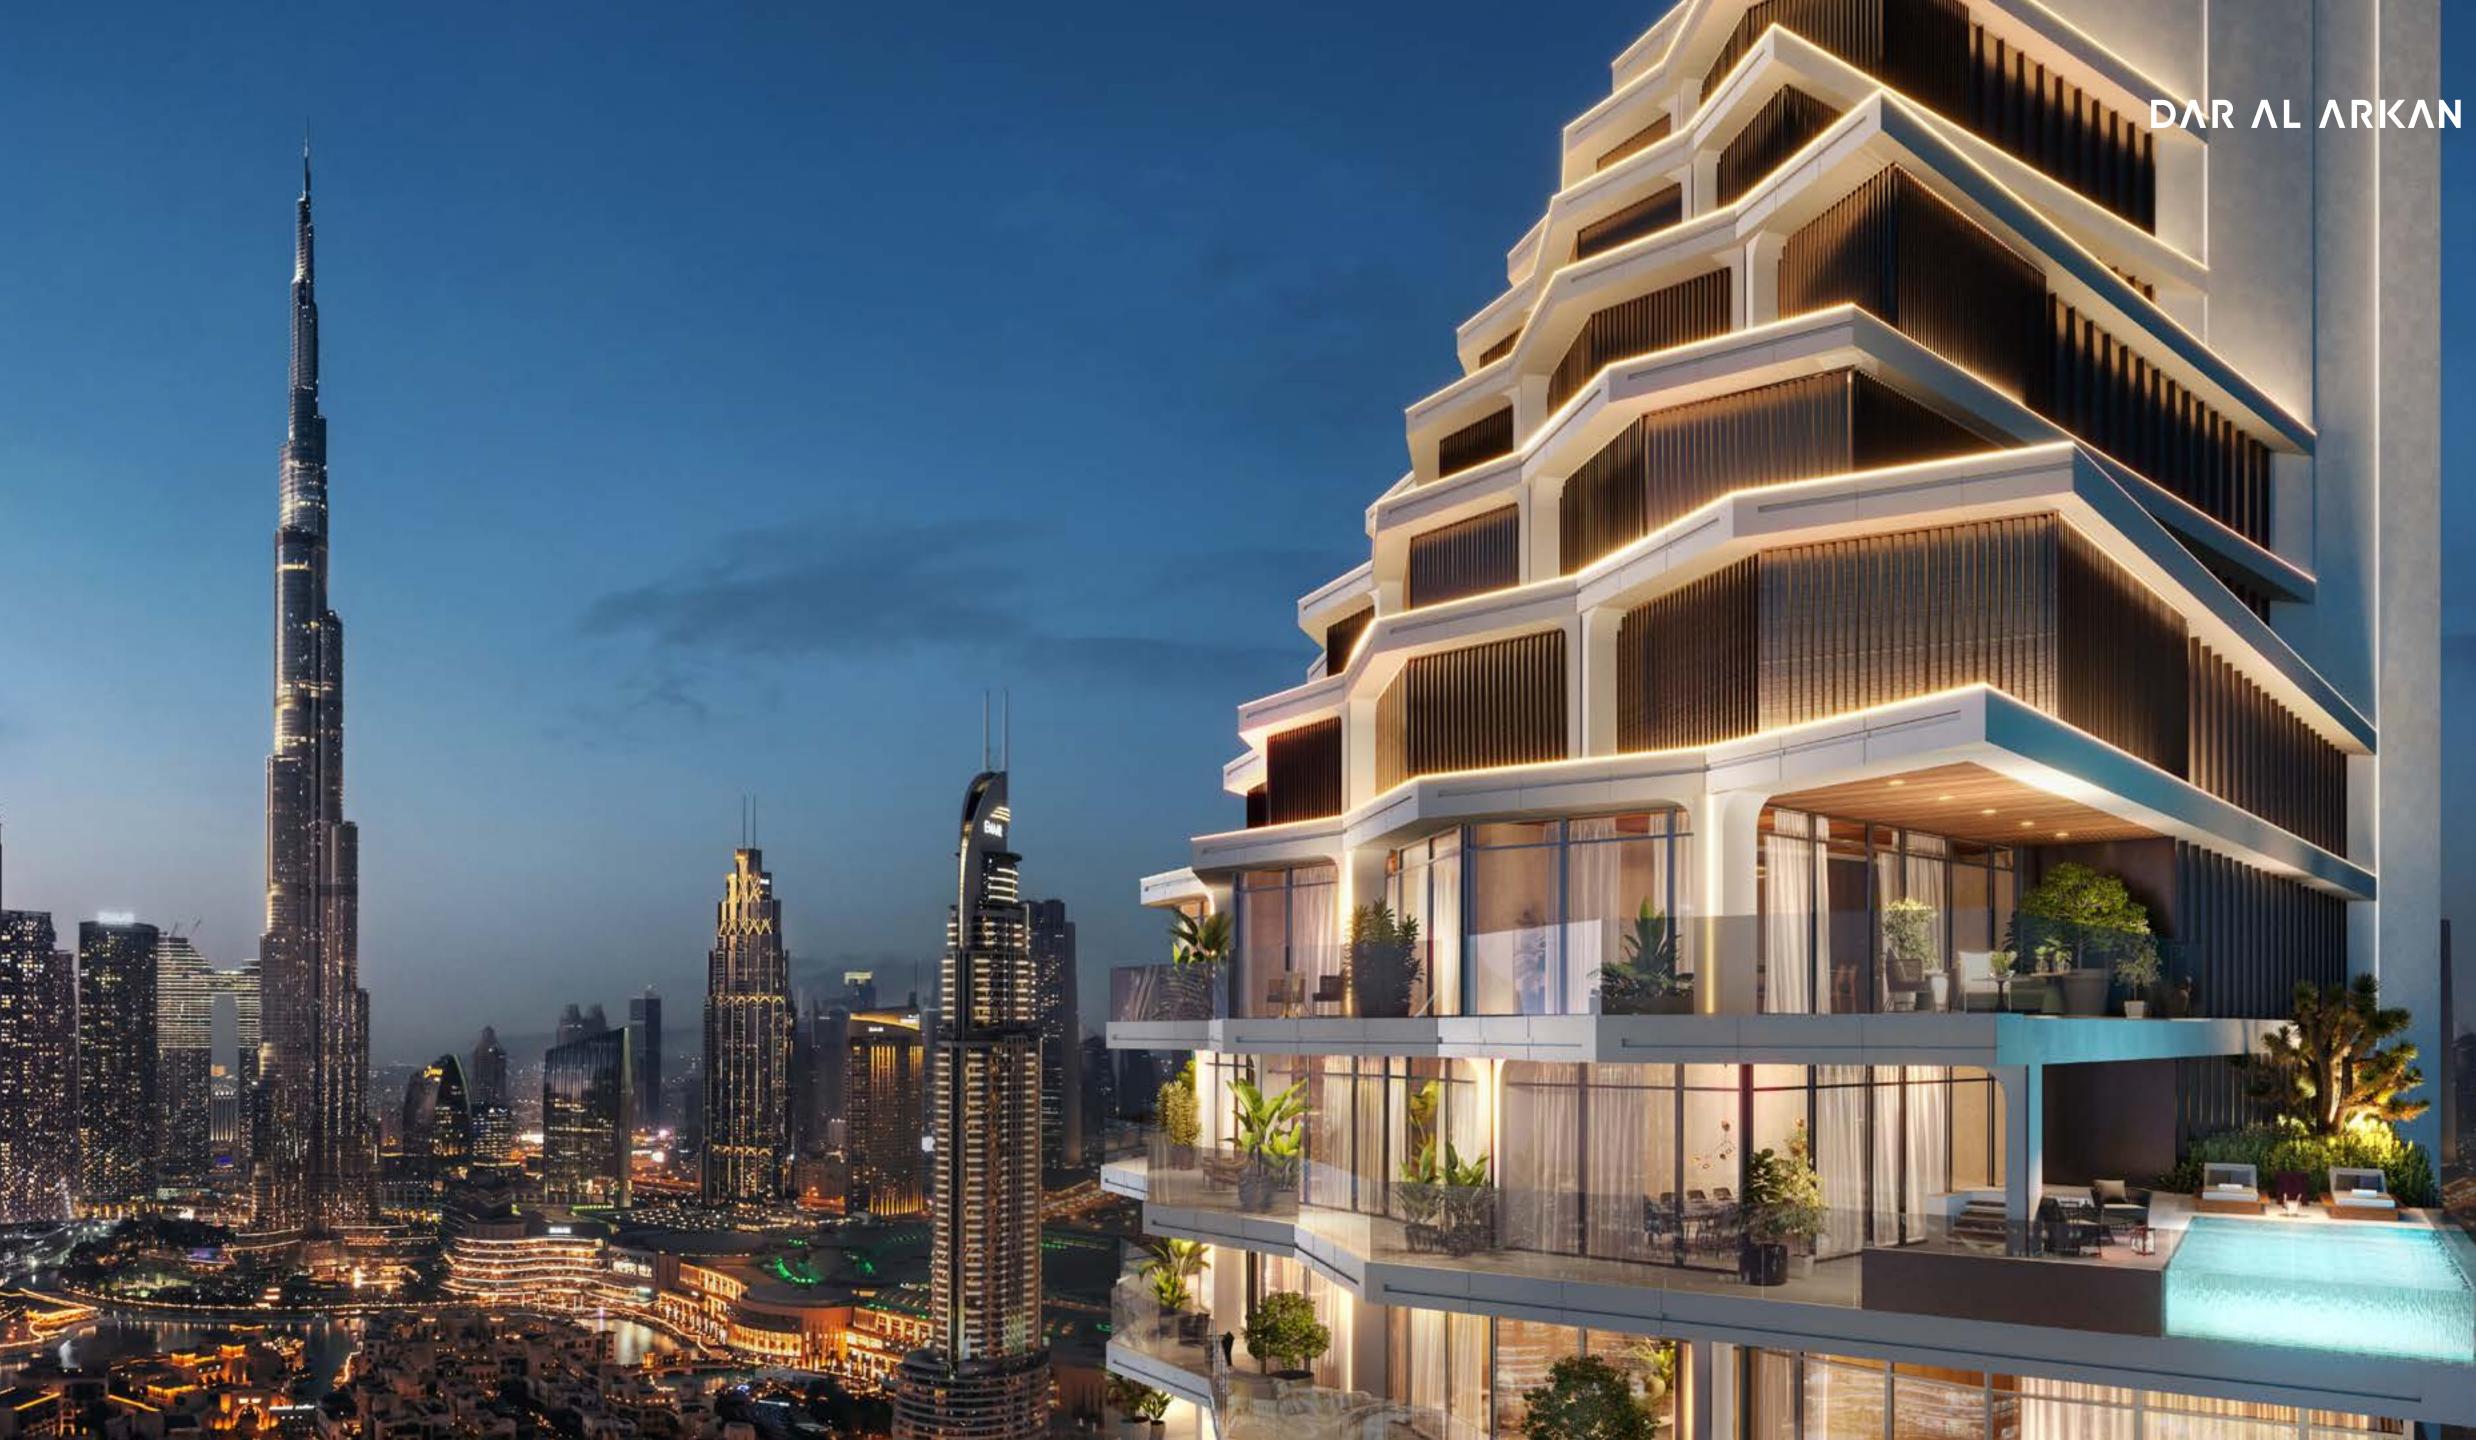

# HEART OF DOWNTOWN DUBAI

W Residences Dubai – Downtown is situated in the spotlight of the city's vibrant life. The Burj Khalifa is just outside the window, the Dubai Mall and the Dancing Fountains are only a few steps away. Elegant streets, majestic buildings, chic leisure points, the most exclusive venues: it all happens here.

### VERY FIRST SIGHT

Curved, floor-to-ceiling glass facades offer exceptional open views over the city, a breathtaking panorama dedicated to an exclusive elite. Not just today, but forever. Because the tower orientation is carefully planned to mitigate being blocked from facing towers in the future.

### LIVE ABOVE DREAMS

Living at the top is not a metaphor here. Discover the colossal rooftop that dominates the city, the ideal place to watch the fireworks over Burj Khalifa on New Year's Eve, with a stunning 360° view of the city.