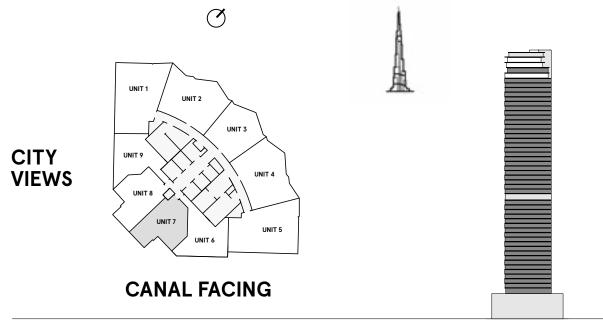

### **1 Bedroom** Type C

FLOORS 1-46,48

| TOTAL AREA    | 753.8 sq ft |
|---------------|-------------|
| BALCONY AREA  | 107 sq ft   |
| INTERNAL AREA | 646.8 sq ft |

representations made herein.

W Residences Dubai - Downtown are not owned, developed or sold by Marriott International, Inc. or its affiliates ("Marriott"). Dar Al Arkan Properties LLC All pictures, plans, layouts, information, data and details included in this brochure are indicative only and may change at any time up to the final `as built' status in accordance with final designs of the project, regulatory approvals and planning and Uranus General Contracting Company use W marks under a license from Marriott, which has not confirmed the accuracy of any of the statements or permissions. All accessories and interior finishes such as wallpaper, chandeliers, furniture, electronics, white goods, curtains, hard and soft landscaping, pavements, features, gym, swimming pool(s) and other elements displayed in the brochure, or within the show apartment or between the plot boundary and the unit, are not part of the unit and are shown for illustrative purposes only.