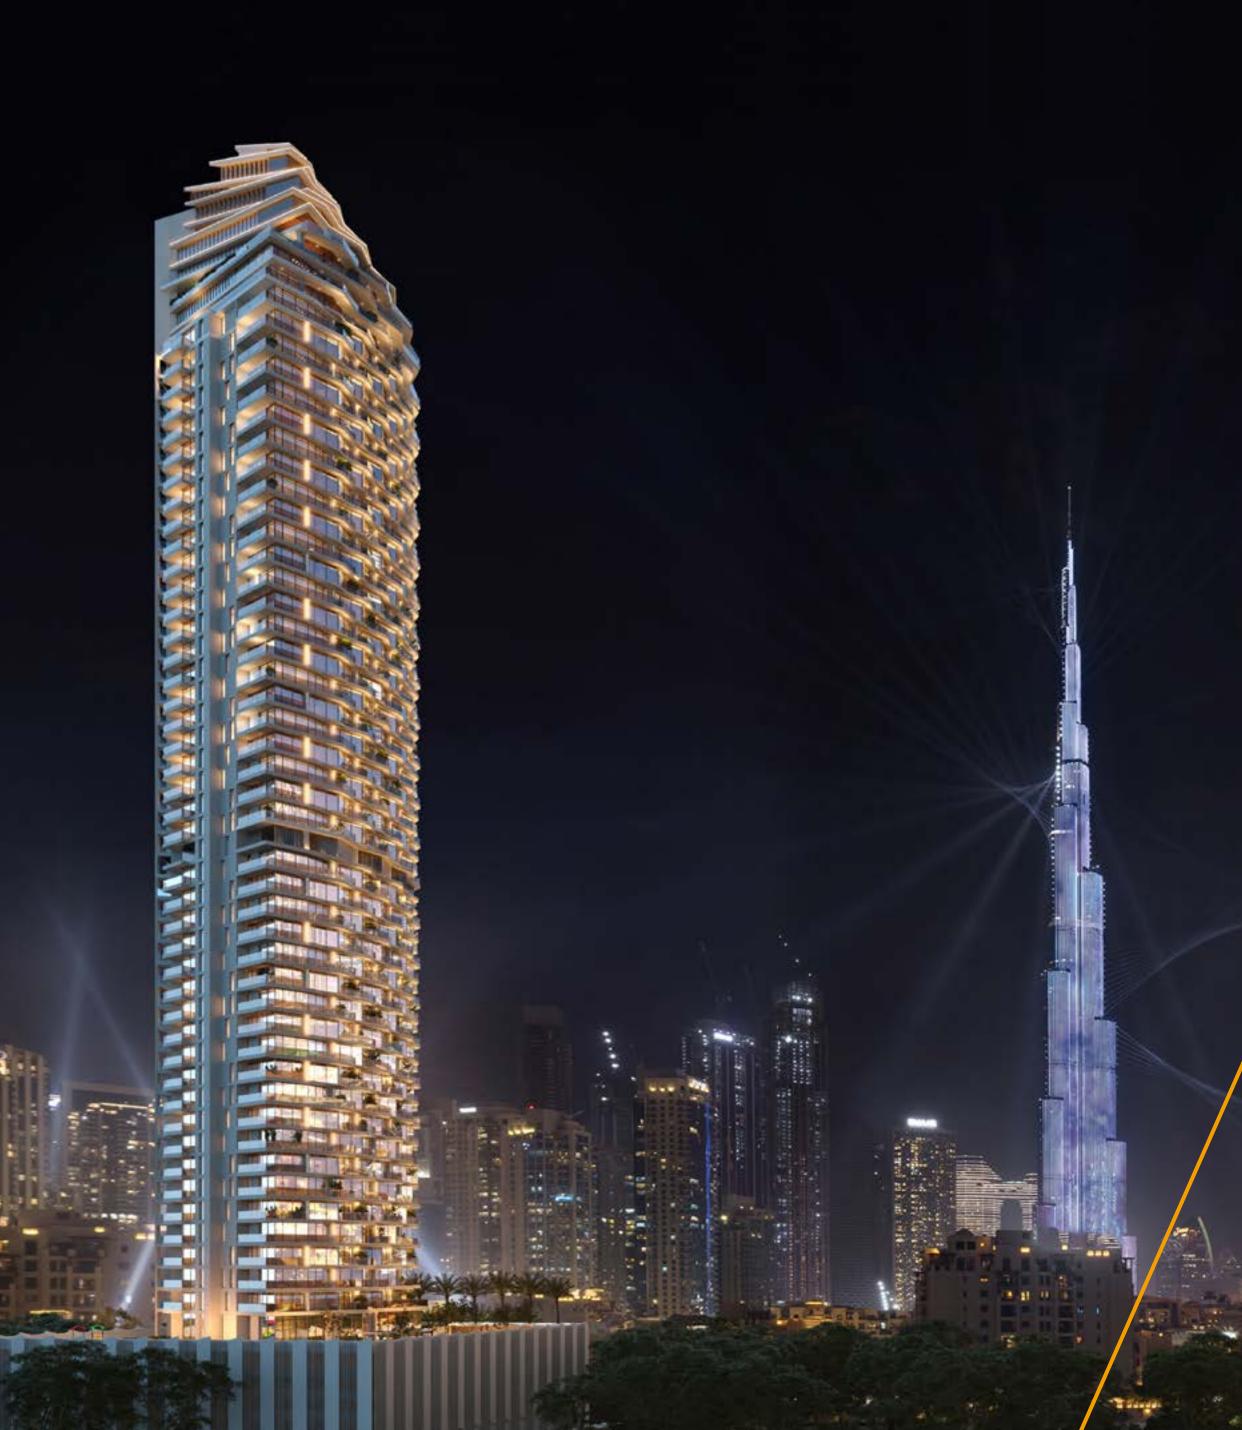

# HEART OF DOWNTOWN DUBAI

W Residences Dubai – Downtown is situated in the spotlight of the city's vibrant life. The Burj Khalifa is just outside the window, the Dubai Mall and the Dancing Fountains are only a few steps away. Elegant streets, majestic buildings, chic leisure points, the most exclusive venues: it all happens here.

### LIVE ABOVE DREAMS

Living at the top is not a metaphor here. Discover the colossal rooftop that dominates the city, the ideal place to watch the fireworks over Burj Khalifa on New Year's Eve, with a stunning 360° view of the city.