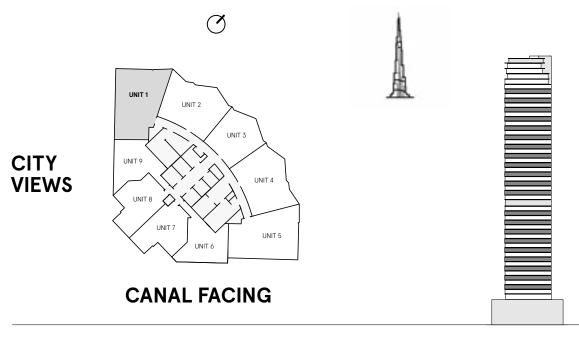

### **1 Bedroom** Type A

FLOORS 1-46,48

| TOTAL AREA    | 754.5 sq ft |
|---------------|-------------|
| BALCONY AREA  | 97.7 sq ft  |
| INTERNAL AREA | 656.8 sq ft |

representations made herein.

W Residences Dubai - Downtown are not owned, developed or sold by Marriott International, Inc. or its affiliates ("Marriott"). Dar Al Arkan Properties LLC All pictures, plans, layouts, information, data and details included in this brochure are indicative only and may change at any time up to the final `as built' status in accordance with final designs of the project, regulatory approvals and planning and Uranus General Contracting Company use W marks under a license from Marriott, which has not confirmed the accuracy of any of the statements or permissions. All accessories and interior finishes such as wallpaper, chandeliers, furniture, electronics, white goods, curtains, hard and soft landscaping, pavements, features, gym, swimming pool(s) and other elements displayed in the brochure, or within the show apartment or between the plot boundary and the unit, are not part of the unit and are shown for illustrative purposes only.