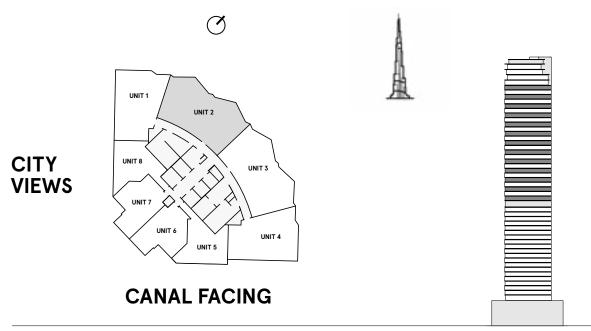

### **1 Bedroom** Type A

FLOORS 1-46,48

| TOTAL AREA    | 754.5 sq ft |
|---------------|-------------|
| BALCONY AREA  | 97.7 sq ft  |
| INTERNAL AREA | 656.8 sq ft |

representations made herein.

W Residences Dubai - Downtown are not owned, developed or sold by Marriott International, Inc. or its affiliates ("Marriott"). Dar Al Arkan Properties LLC All pictures, plans, layouts, information, data and details included in this brochure are indicative only and may change at any time up to the final `as built' status in accordance with final designs of the project, regulatory approvals and planning and Uranus General Contracting Company use W marks under a license from Marriott, which has not confirmed the accuracy of any of the statements or permissions. All accessories and interior finishes such as wallpaper, chandeliers, furniture, electronics, white goods, curtains, hard and soft landscaping, pavements, features, gym, swimming pool(s) and other elements displayed in the brochure, or within the show apartment or between the plot boundary and the unit, are not part of the unit and are shown for illustrative purposes only.