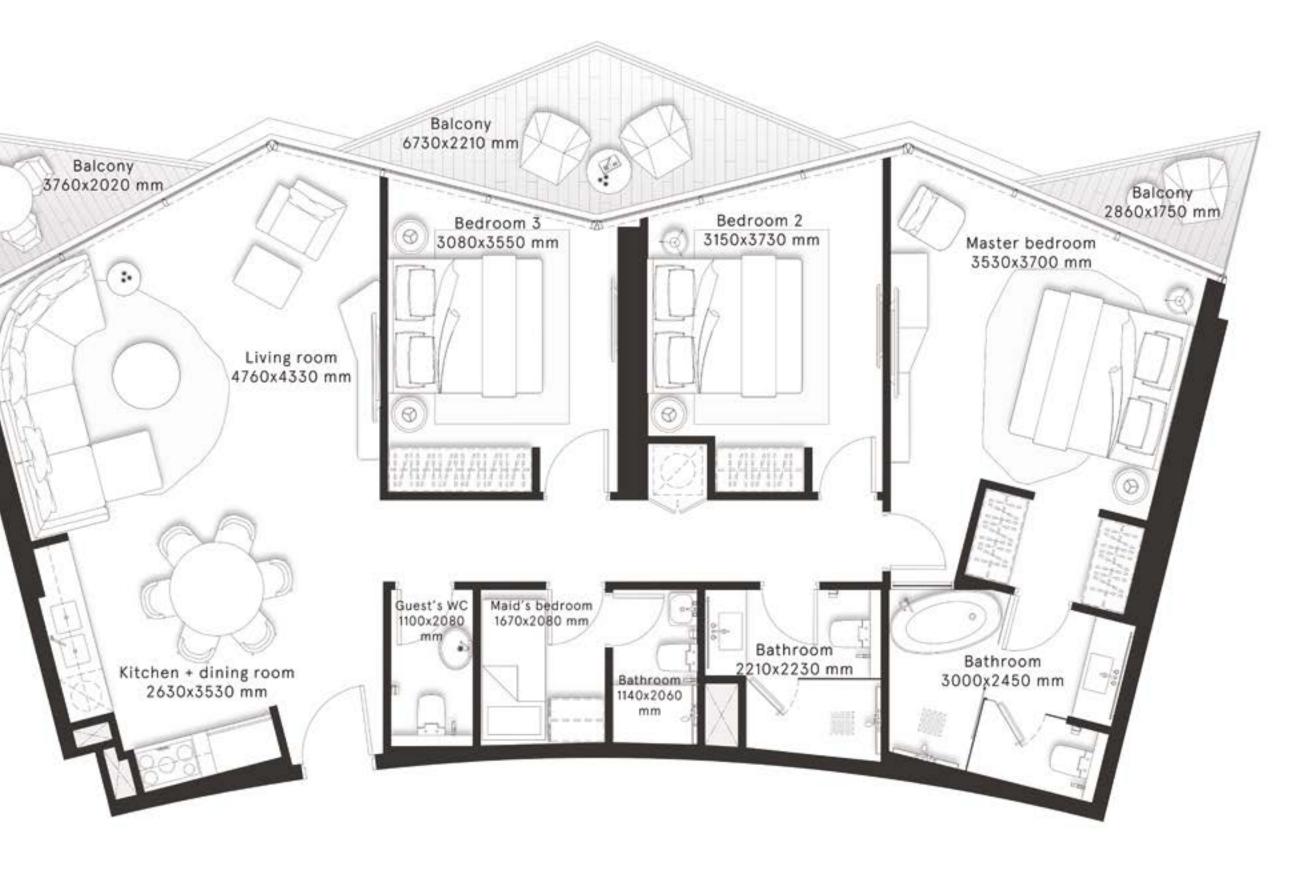

#### **3 Bedrooms** Type B

FLOORS 23, 25, 27, 29, 31, 33, 35, 37, 39, 41, 43, 45

| TOTAL AREA    | 1,463 sq ft |
|---------------|-------------|
| BALCONY AREA  | 195 sq ft   |
| INTERNAL AREA | 1,268 sq ft |

W Residences Dubai - Downtown are not owned, developed or sold by Marriott International, Inc. or its affiliates ("Marriott"). Dar Al Arkan Properties LLC All pictures, plans, layouts, information, data and details included in this brochure are indicative only and may change at any time up to the final 'as built' status in accordance with final designs of the project, regulatory approvals and planning and Uranus General Contracting Company use W marks under a license from Marriott, which has not confirmed the accuracy of any of the statements or permissions. All accessories and interior finishes such as wallpaper, chandeliers, furniture, electronics, white goods, curtains, hard and soft landscaping, pavements, features, gym, swimming pool(s) and other elements displayed in the brochure, or within the show apartment or between the plot boundary and the unit, are not part of the unit and are shown for illustrative purposes only.