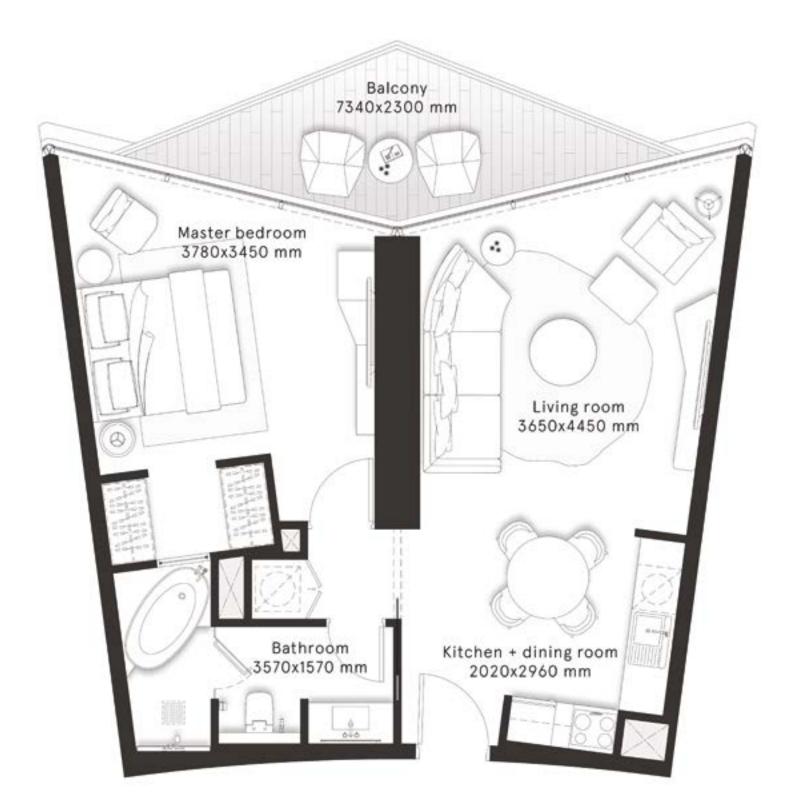

### **1 Bedroom** Type A

FLOORS 1-46,48

| TOTAL AREA    | 754.5 sq ft |
|---------------|-------------|
| BALCONY AREA  | 97.7 sq ft  |
| INTERNAL AREA | 656.8 sq ft |

representations made herein.

W Residences Dubai - Downtown are not owned, developed or sold by Marriott International, Inc. or its affiliates ("Marriott"). Dar Al Arkan Properties LLC All pictures, plans, layouts, information, data and details included in this brochure are indicative only and may change at any time up to the final `as built' status in accordance with final designs of the project, regulatory approvals and planning and Uranus General Contracting Company use W marks under a license from Marriott, which has not confirmed the accuracy of any of the statements or permissions. All accessories and interior finishes such as wallpaper, chandeliers, furniture, electronics, white goods, curtains, hard and soft landscaping, pavements, features, gym, swimming pool(s) and other elements displayed in the brochure, or within the show apartment or between the plot boundary and the unit, are not part of the unit and are shown for illustrative purposes only.