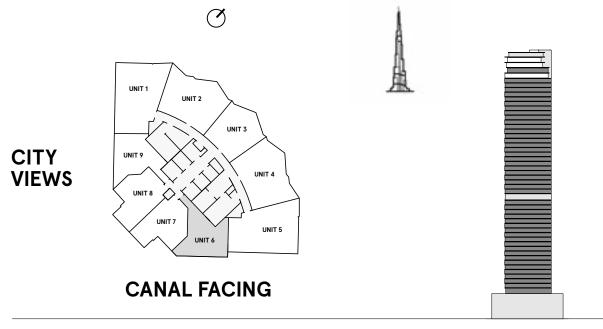

### VERY FIRST SIGHT

Curved, floor-to-ceiling glass facades offer exceptional open views over the city, a breathtaking panorama dedicated to an exclusive elite. Not just today, but forever. Because the tower orientation is carefully planned to mitigate being blocked from facing towers in the future.