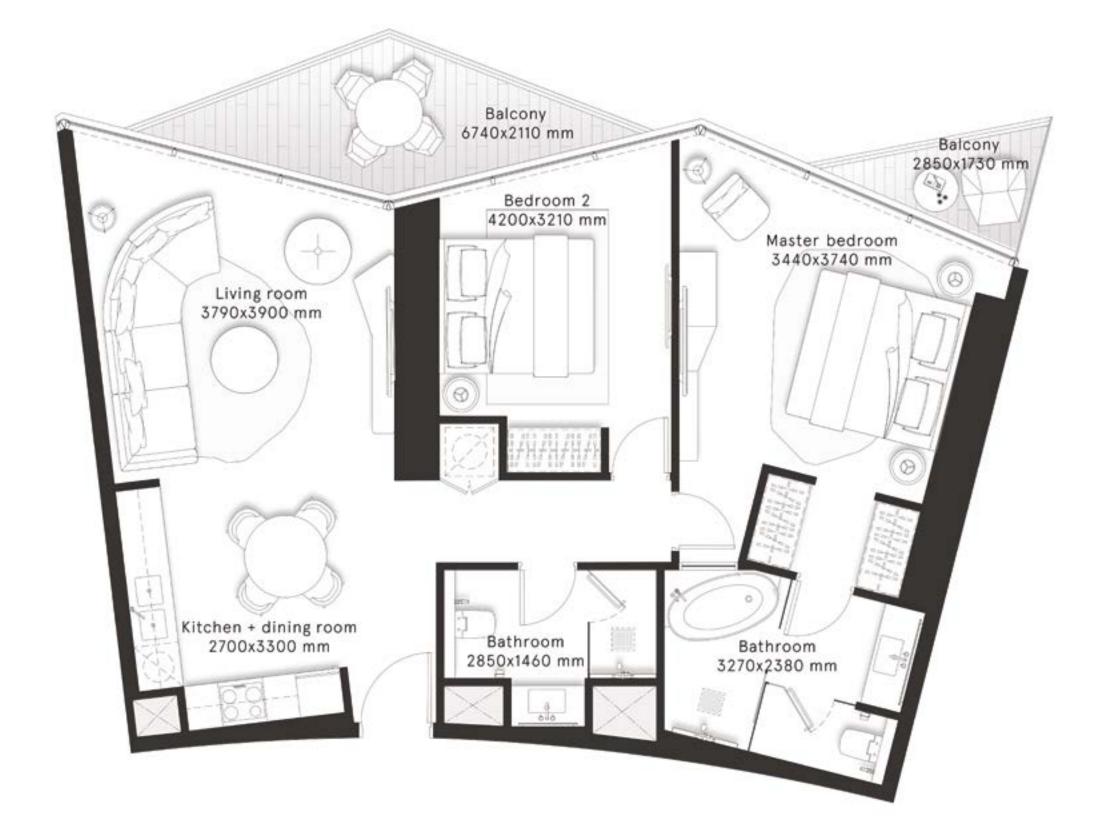

### **1 Bedroom** Type A

FLOORS 1-46,48

| TOTAL AREA    | 754.5 sq ft |
|---------------|-------------|
| BALCONY AREA  | 97.7 sq ft  |
| INTERNAL AREA | 656.8 sq ft |

representations made herein.

W Residences Dubai - Downtown are not owned, developed or sold by Marriott International, Inc. or its affiliates ("Marriott"). Dar Al Arkan Properties LLC All pictures, plans, layouts, information, data and details included in this brochure are indicative only and may change at any time up to the final `as built' status in accordance with final designs of the project, regulatory approvals and planning and Uranus General Contracting Company use W marks under a license from Marriott, which has not confirmed the accuracy of any of the statements or permissions. All accessories and interior finishes such as wallpaper, chandeliers, furniture, electronics, white goods, curtains, hard and soft landscaping, pavements, features, gym, swimming pool(s) and other elements displayed in the brochure, or within the show apartment or between the plot boundary and the unit, are not part of the unit and are shown for illustrative purposes only.