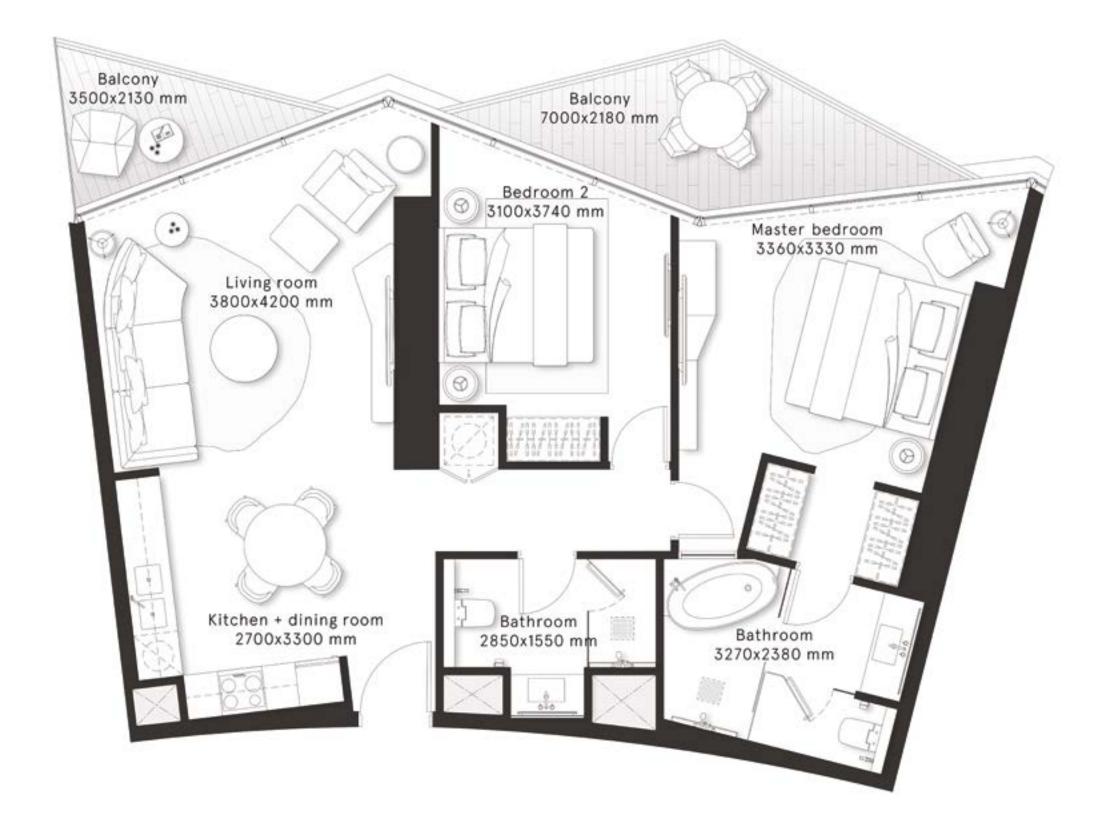

### **1 Bedroom** Type C

FLOORS 1-46,48

| TOTAL AREA    | 753.8 sq ft |
|---------------|-------------|
| BALCONY AREA  | 107 sq ft   |
| INTERNAL AREA | 646.8 sq ft |

representations made herein.

W Residences Dubai - Downtown are not owned, developed or sold by Marriott International, Inc. or its affiliates ("Marriott"). Dar Al Arkan Properties LLC All pictures, plans, layouts, information, data and details included in this brochure are indicative only and may change at any time up to the final `as built' status in accordance with final designs of the project, regulatory approvals and planning and Uranus General Contracting Company use W marks under a license from Marriott, which has not confirmed the accuracy of any of the statements or permissions. All accessories and interior finishes such as wallpaper, chandeliers, furniture, electronics, white goods, curtains, hard and soft landscaping, pavements, features, gym, swimming pool(s) and other elements displayed in the brochure, or within the show apartment or between the plot boundary and the unit, are not part of the unit and are shown for illustrative purposes only.