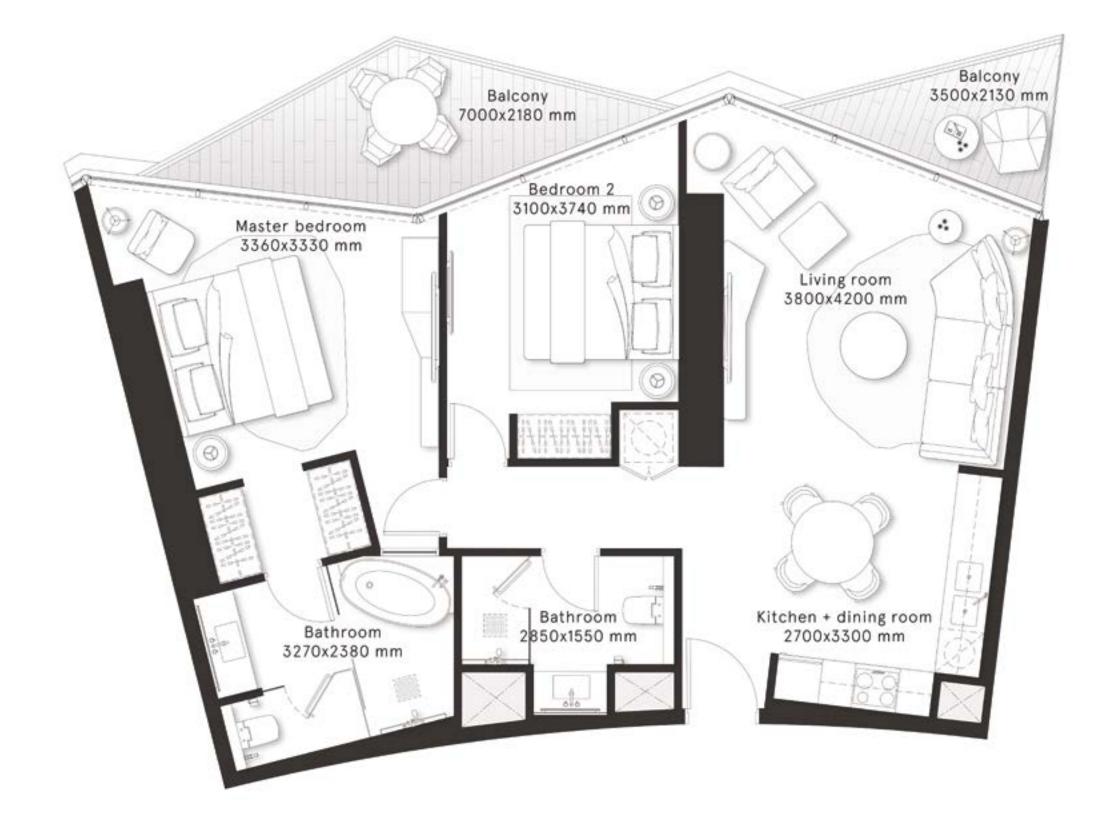

#### **2** Bedrooms Type A

FLOORS 2,4,6,8,10,12,14,16,18,20,22,24,26, 28,30,32,34,36,38,40,42,44,46

| TOTAL AREA    | 1,146.4 sq ft |
|---------------|---------------|
| BALCONY AREA  | 249.6 sq ft   |
| INTERNAL AREA | 896.8 sq ft   |