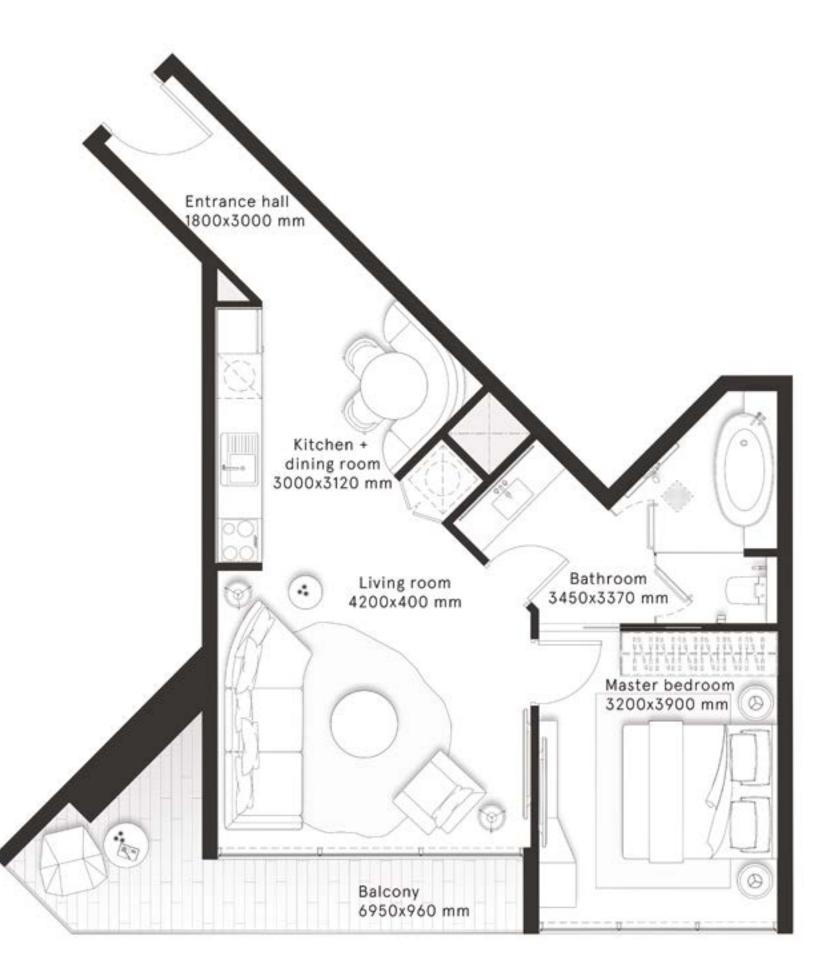

### **3 Bedrooms** Type A

FLOORS 22,24,26,28,30,32,34, 36,38,40,42,44,46

| TOTAL AREA    | 1,472.8 sq ft |
|---------------|---------------|
| BALCONY AREA  | 204.3 sq ft   |
| INTERNAL AREA | 1,268.5 sq ft |

representations made herein.

W Residences Dubai - Downtown are not owned, developed or sold by Marriott International, Inc. or its affiliates ("Marriott"). Dar Al Arkan Properties LLC All pictures, plans, layouts, information, data and details included in this brochure are indicative only and may change at any time up to the final 'as built' status in accordance with final designs of the project, regulatory approvals and planning and Uranus General Contracting Company use W marks under a license from Marriott, which has not confirmed the accuracy of any of the statements or permissions. All accessories and interior finishes such as wallpaper, chandeliers, furniture, electronics, white goods, curtains, hard and soft landscaping, pavements, features, gym, swimming pool(s) and other elements displayed in the brochure, or within the show apartment or between the plot boundary and the unit, are not part of the unit and are shown for illustrative purposes only.