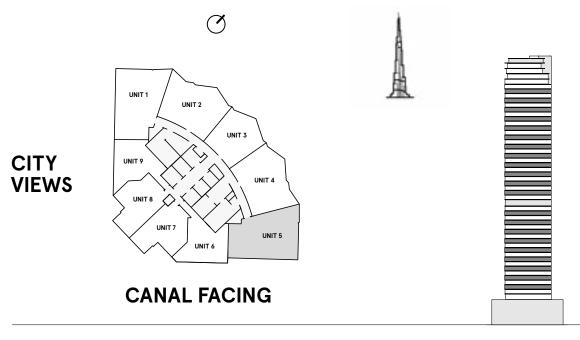

### VERY FIRST SIGHT

Curved, floor-to-ceiling glass facades offer exceptional open views over the city, a breathtaking panorama dedicated to an exclusive elite. Not just today, but forever. Because the tower orientation is carefully planned to mitigate being blocked from facing towers in the future.