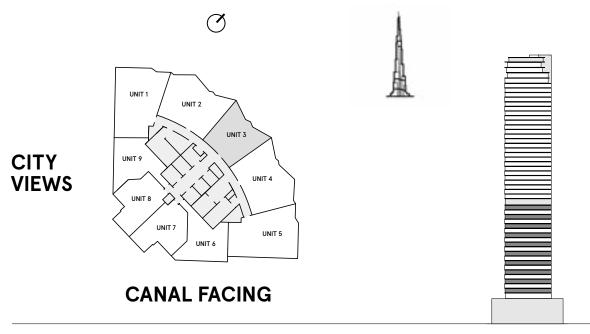

### VERY FIRST SIGHT

Curved, floor-to-ceiling glass facades offer exceptional open views over the city, a breathtaking panorama dedicated to an exclusive elite. Not just today, but forever. Because the tower orientation is carefully planned to mitigate being blocked from facing towers in the future.

### **1 Bedroom** Type A

FLOORS 1-46,48

| TOTAL AREA    | 754.5 sq ft |
|---------------|-------------|
| BALCONY AREA  | 97.7 sq ft  |
| INTERNAL AREA | 656.8 sq ft |

representations made herein.

W Residences Dubai - Downtown are not owned, developed or sold by Marriott International, Inc. or its affiliates ("Marriott"). Dar Al Arkan Properties LLC All pictures, plans, layouts, information, data and details included in this brochure are indicative only and may change at any time up to the final `as built' status in accordance with final designs of the project, regulatory approvals and planning and Uranus General Contracting Company use W marks under a license from Marriott, which has not confirmed the accuracy of any of the statements or permissions. All accessories and interior finishes such as wallpaper, chandeliers, furniture, electronics, white goods, curtains, hard and soft landscaping, pavements, features, gym, swimming pool(s) and other elements displayed in the brochure, or within the show apartment or between the plot boundary and the unit, are not part of the unit and are shown for illustrative purposes only.