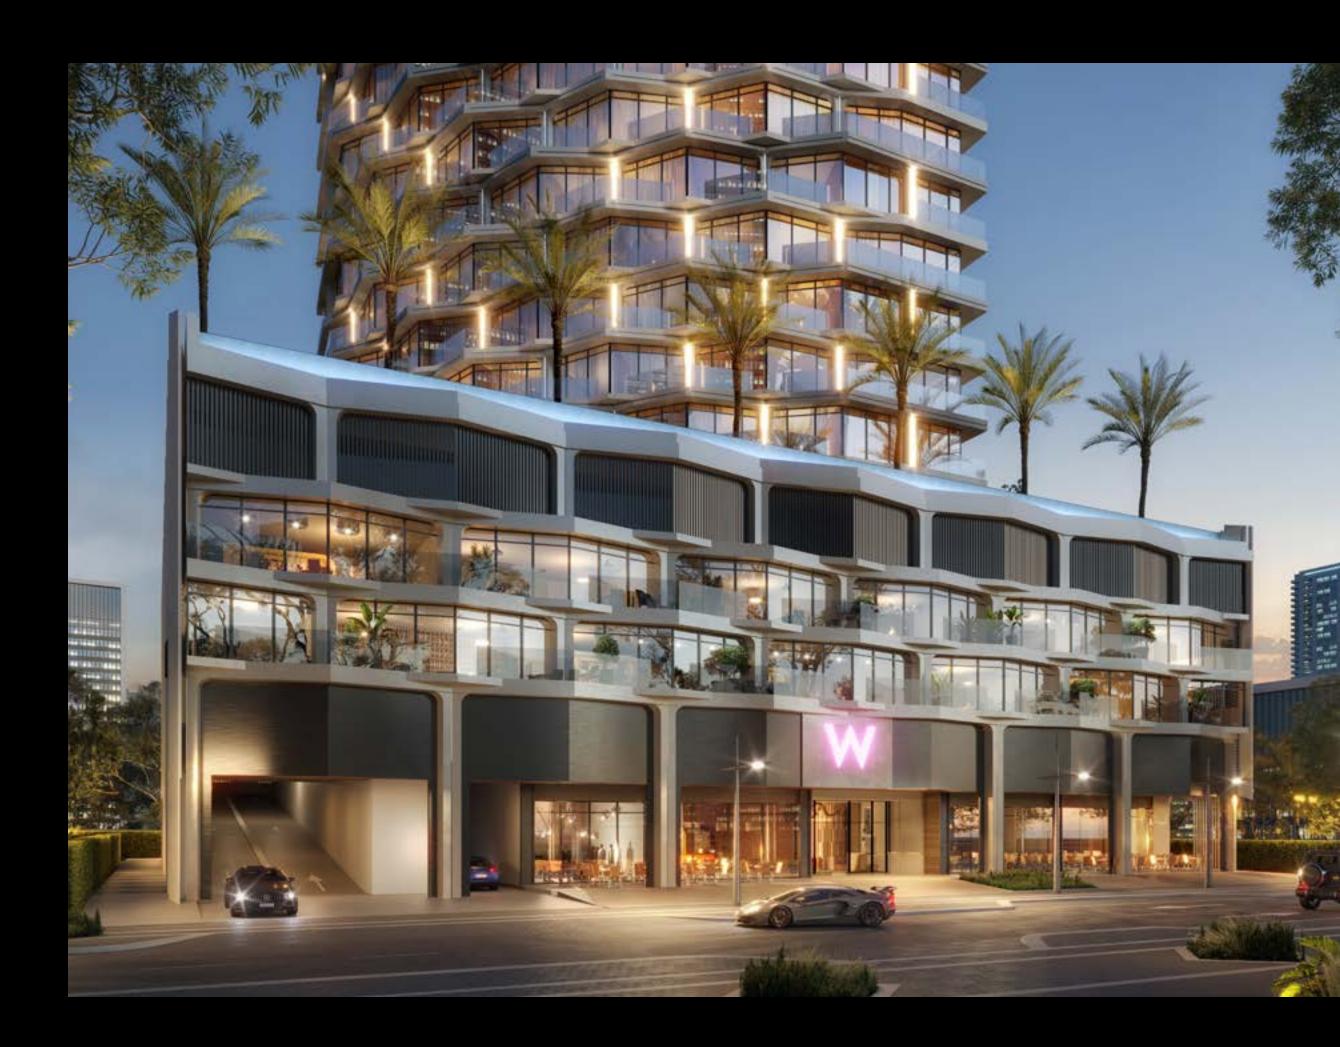

# HEART OF DOWNTOWN DUBAI

W Residences Dubai – Downtown is situated in the spotlight of the city's vibrant life. The Burj Khalifa is just outside the window, the Dubai Mall and the Dancing Fountains are only a few steps away. Elegant streets, majestic buildings, chic leisure points, the most exclusive venues: it all happens here.

### VERY FIRST SIGHT

Curved, floor-to-ceiling glass facades offer exceptional open views over the city, a breathtaking panorama dedicated to an exclusive elite. Not just today, but forever. Because the tower orientation is carefully planned to mitigate being blocked from facing towers in the future.