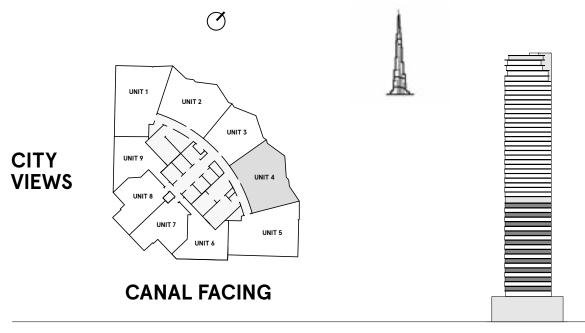

### **1 Bedroom** Type C

FLOORS 1-46,48

| TOTAL AREA    | 753.8 sq ft |
|---------------|-------------|
| BALCONY AREA  | 107 sq ft   |
| INTERNAL AREA | 646.8 sq ft |

representations made herein.

W Residences Dubai - Downtown are not owned, developed or sold by Marriott International, Inc. or its affiliates ("Marriott"). Dar Al Arkan Properties LLC All pictures, plans, layouts, information, data and details included in this brochure are indicative only and may change at any time up to the final `as built' status in accordance with final designs of the project, regulatory approvals and planning and Uranus General Contracting Company use W marks under a license from Marriott, which has not confirmed the accuracy of any of the statements or permissions. All accessories and interior finishes such as wallpaper, chandeliers, furniture, electronics, white goods, curtains, hard and soft landscaping, pavements, features, gym, swimming pool(s) and other elements displayed in the brochure, or within the show apartment or between the plot boundary and the unit, are not part of the unit and are shown for illustrative purposes only.