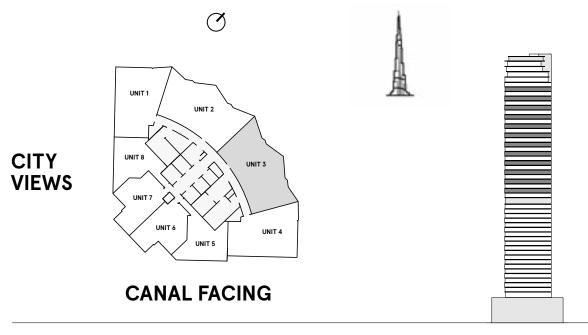

### VERY FIRST SIGHT

Curved, floor-to-ceiling glass facades offer exceptional open views over the city, a breathtaking panorama dedicated to an exclusive elite. Not just today, but forever. Because the tower orientation is carefully planned to mitigate being blocked from facing towers in the future.