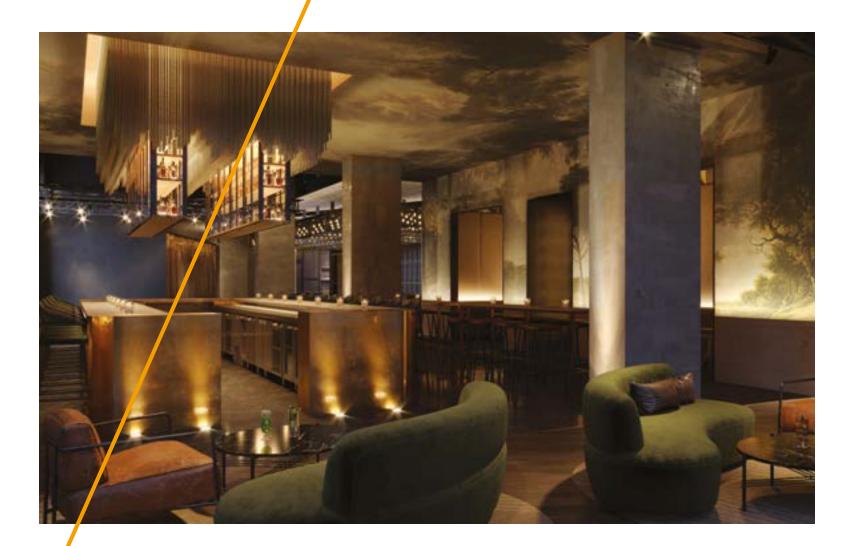

## UNMISSABLE.

Step in a world of rebel luxury, iconic design, sophisticated materials, tactile pleasure. The experience begins in the W Lounge, where a sophisticated and stylish atmosphere awakens your senses.

### **ΔΛR ΛL ΛRΚΛΝ**

AMENITIES

W Residences Dubai – Downtown offers superlative amenities dedicated to residents and their guests, turning every moment into a truly memorable experience.

- The Clubhouse: a VIP lounge where new connections spark in front of a signature cocktail or a gourmet lunch
- Advance fitness center
- Media Room with a private cinema, gaming room and a chill area
- Board Room offering refined meeting rooms and a co-working space
- Infinity pool overlooking Burj Khalifa
- Extensive terraces with lounge and seating areas
- Walking track through a lush landscape
- Guest Suites upon request
- "Platinum Elite" status in Marriott Bonvoy for two years

Inside The Residences, residents and guests are granted the exclusive access to the Clubhouse: a VIP lounge where new connections spark in front of a signature cocktail or a gourmet lunch.

DAR AL ARKAN