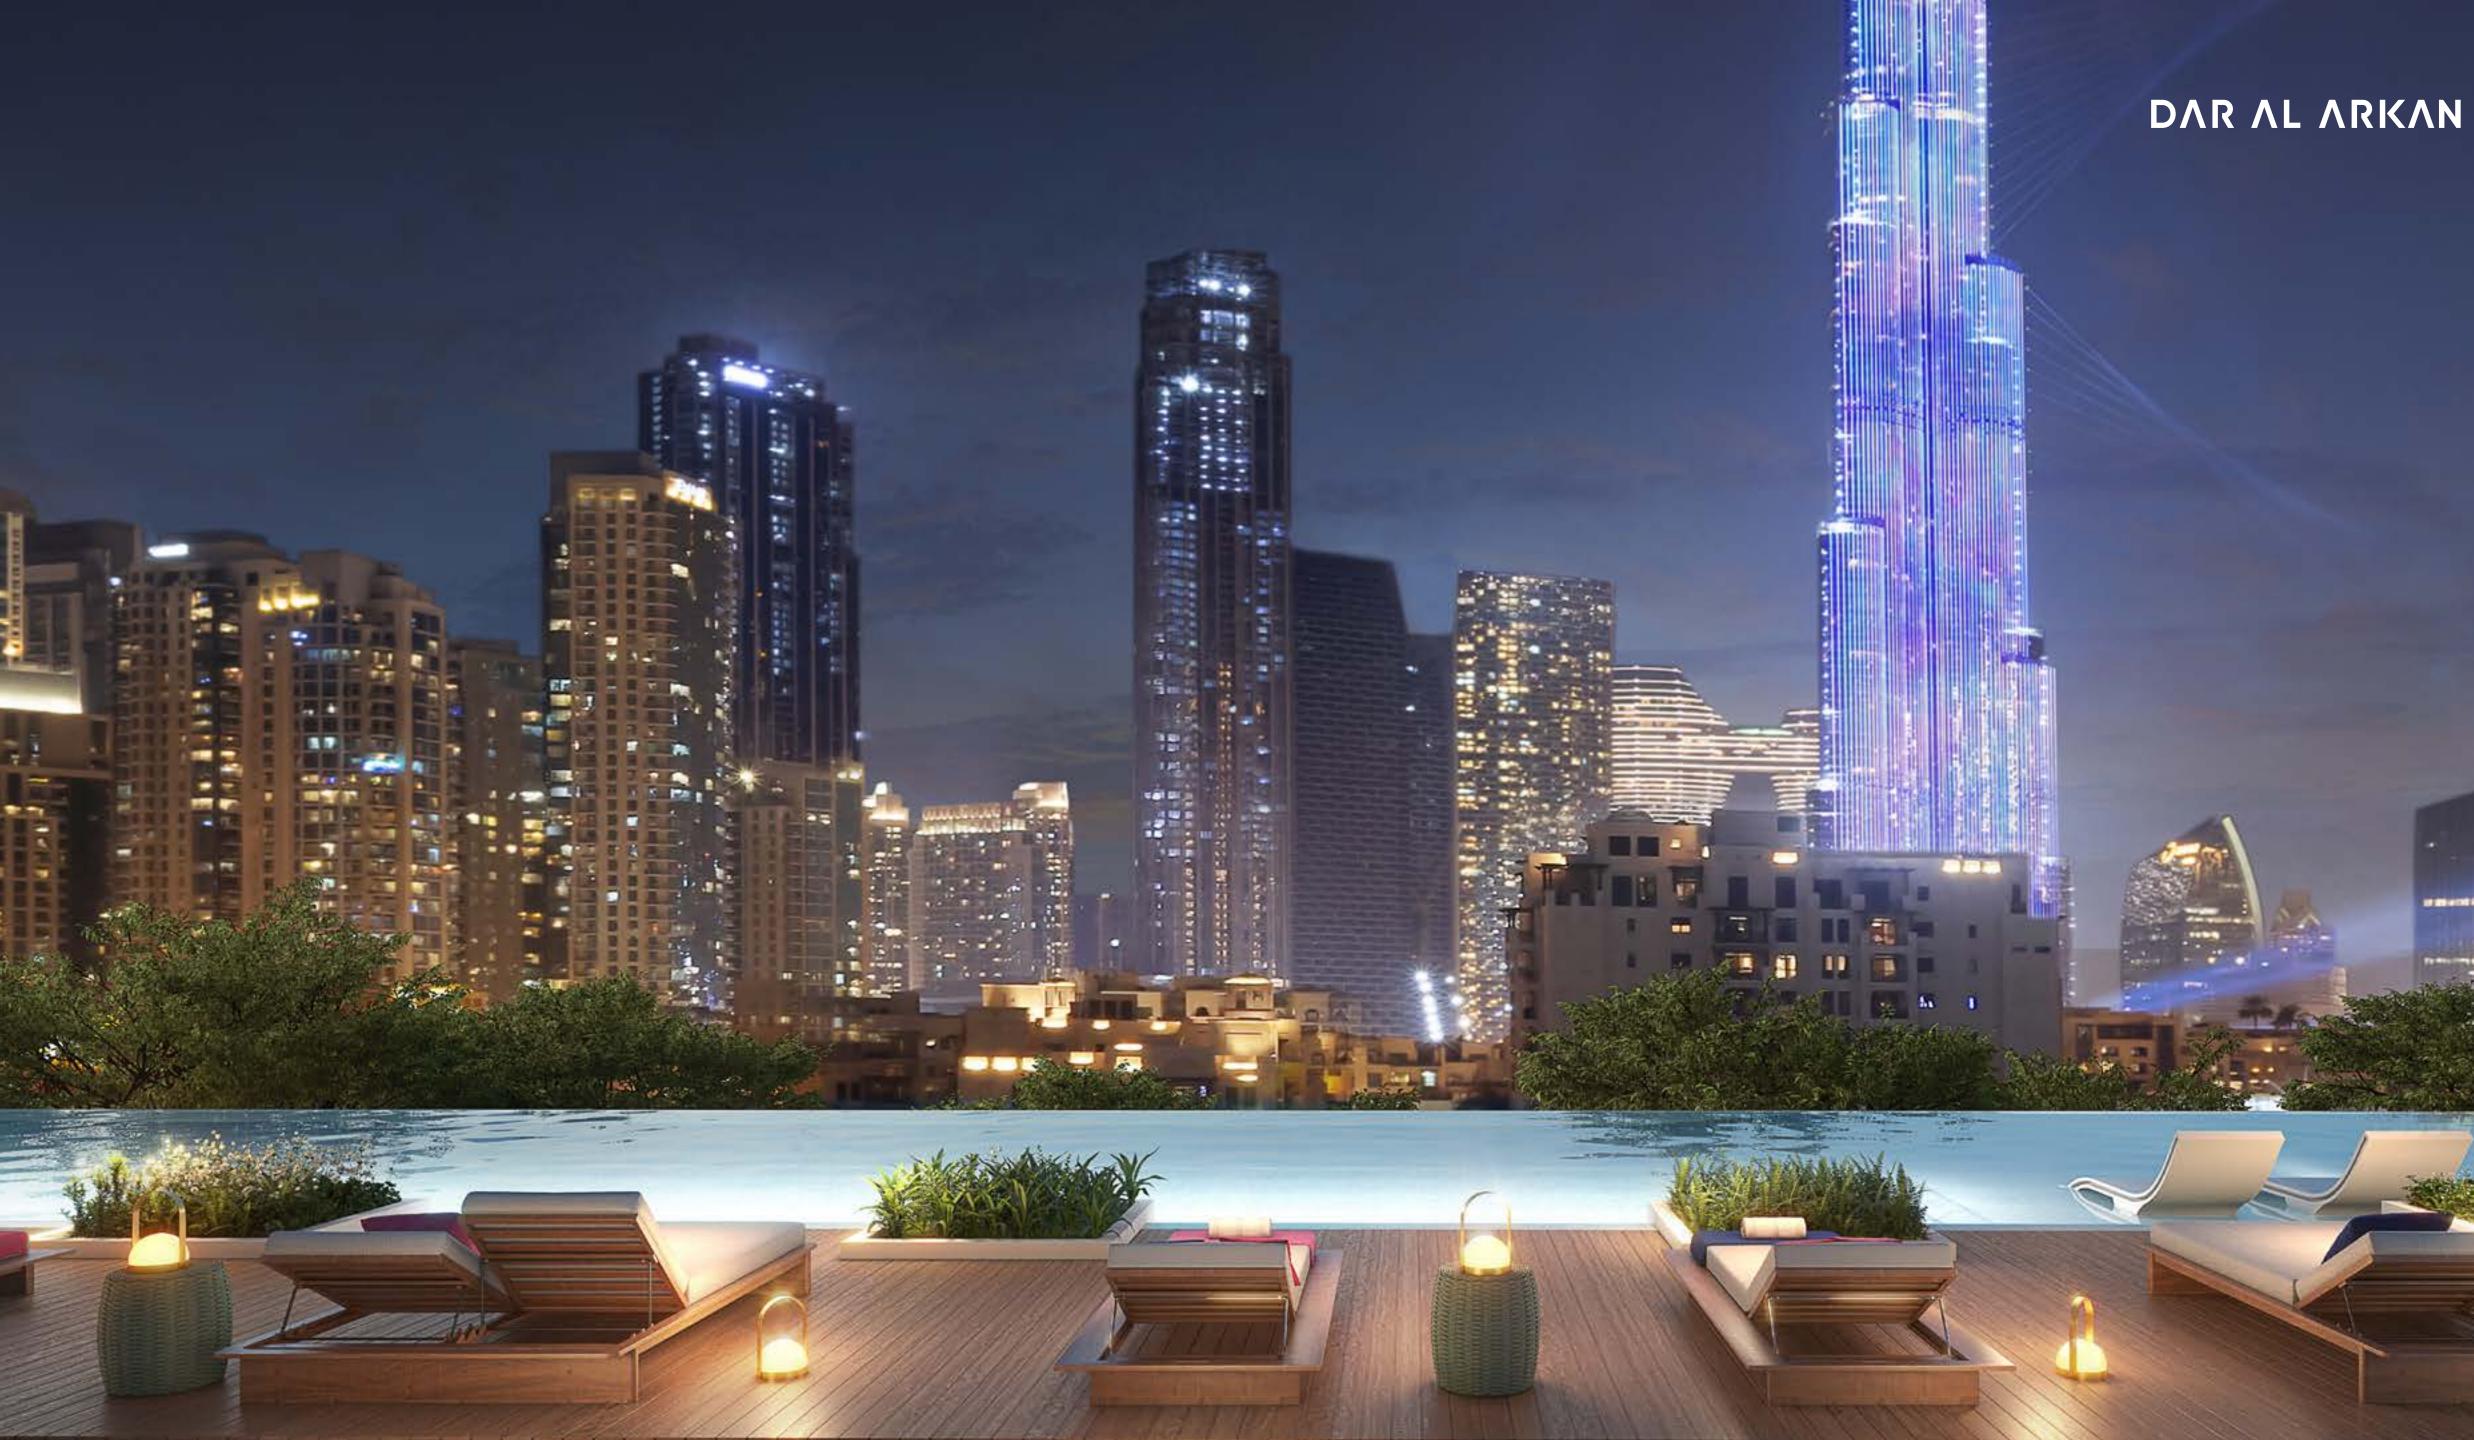

## UNMISSABLE.

Step in a world of rebel luxury, iconic design, sophisticated materials, tactile pleasure. The experience begins in the W Lounge, where a sophisticated and stylish atmosphere awakens your senses.

### **ΔΛR ΛL ΛRΚΛΝ**

AMENITIES

W Residences Dubai – Downtown offers superlative amenities dedicated to residents and their guests, turning every moment into a truly memorable experience.

- The Clubhouse: a VIP lounge where new connections spark in front of a signature cocktail or a gourmet lunch
- Advance fitness center
- Media Room with a private cinema, gaming room and a chill area
- Board Room offering refined meeting rooms and a co-working space
- Infinity pool overlooking Burj Khalifa
- Extensive terraces with lounge and seating areas
- Walking track through a lush landscape
- Guest Suites upon request
- "Platinum Elite" status in Marriott Bonvoy for two years