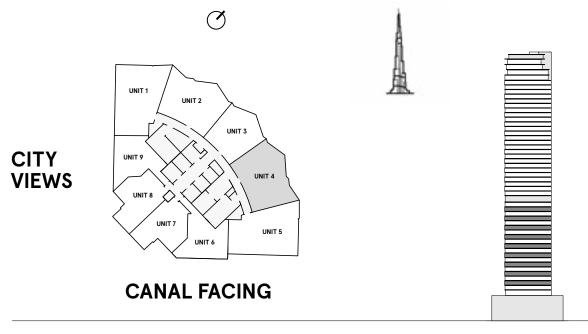

### **1 Bedroom** Type A

FLOORS 1-46,48

| TOTAL AREA    | 754.5 sq ft |
|---------------|-------------|
| BALCONY AREA  | 97.7 sq ft  |
| INTERNAL AREA | 656.8 sq ft |

representations made herein.

W Residences Dubai - Downtown are not owned, developed or sold by Marriott International, Inc. or its affiliates ("Marriott"). Dar Al Arkan Properties LLC All pictures, plans, layouts, information, data and details included in this brochure are indicative only and may change at any time up to the final `as built' status in accordance with final designs of the project, regulatory approvals and planning and Uranus General Contracting Company use W marks under a license from Marriott, which has not confirmed the accuracy of any of the statements or permissions. All accessories and interior finishes such as wallpaper, chandeliers, furniture, electronics, white goods, curtains, hard and soft landscaping, pavements, features, gym, swimming pool(s) and other elements displayed in the brochure, or within the show apartment or between the plot boundary and the unit, are not part of the unit and are shown for illustrative purposes only.