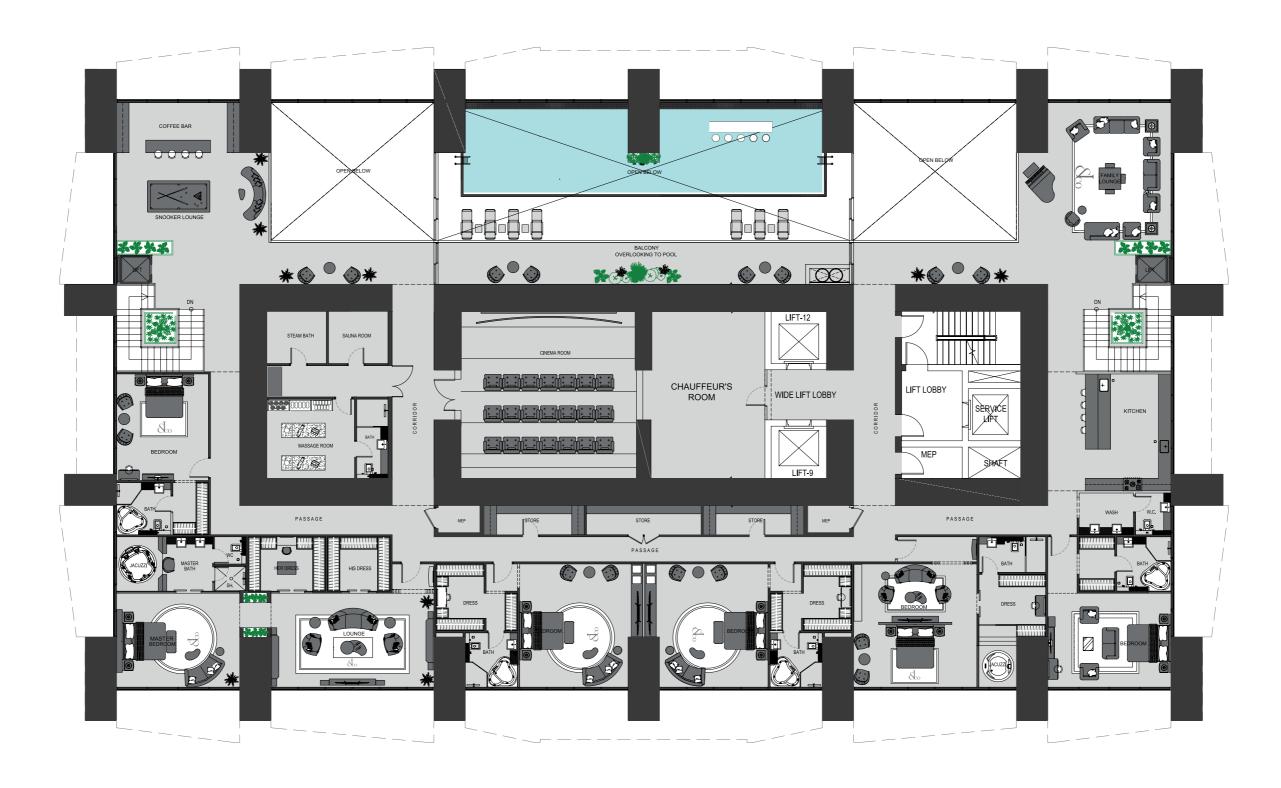

## Astronomia Penthouse

### **Upper Level**

Disclaimer: 1. All stated dimensions and services whether in relation to the building, common areas or individual units are subject to government and local authority approvals. Final dimensions and services will be stated in your sales and purchase agreement 2. All room dimensions are measured to structural elements and exclude wall finishes and construction tolerances. 3. All dimensions have been provided by our consultant architects. 4. All materials, dimensions and drawings are approximate. Information is subject to change without notice. 5. Actual suite area may vary from the stated area. Drawings are not to scale. The Developer reserves the right to make any revisions whatsoever including for aesthetic purposes.

6. Calculation of suite area is measured as the area bounded by the centre line of demising or partition walls separating one unit from another unit, the exterior face of all exterior walls, and the exterior face of the corridor wall enclosing the adjoining unit. 7. Calculation of balcony area is measured as the area bounded by the centre line of demising or partition walls separating one unit from another unit, the outmost face of the enclosing guard and the external face of the adjoining balcony. 8. The units are measured at typical floor in the building. Columns may vary in size depending on the floor level. 9. For each unit type, unit sizes and details might be different and your sales and purchase agreement will contain the actual size of each specific unit.