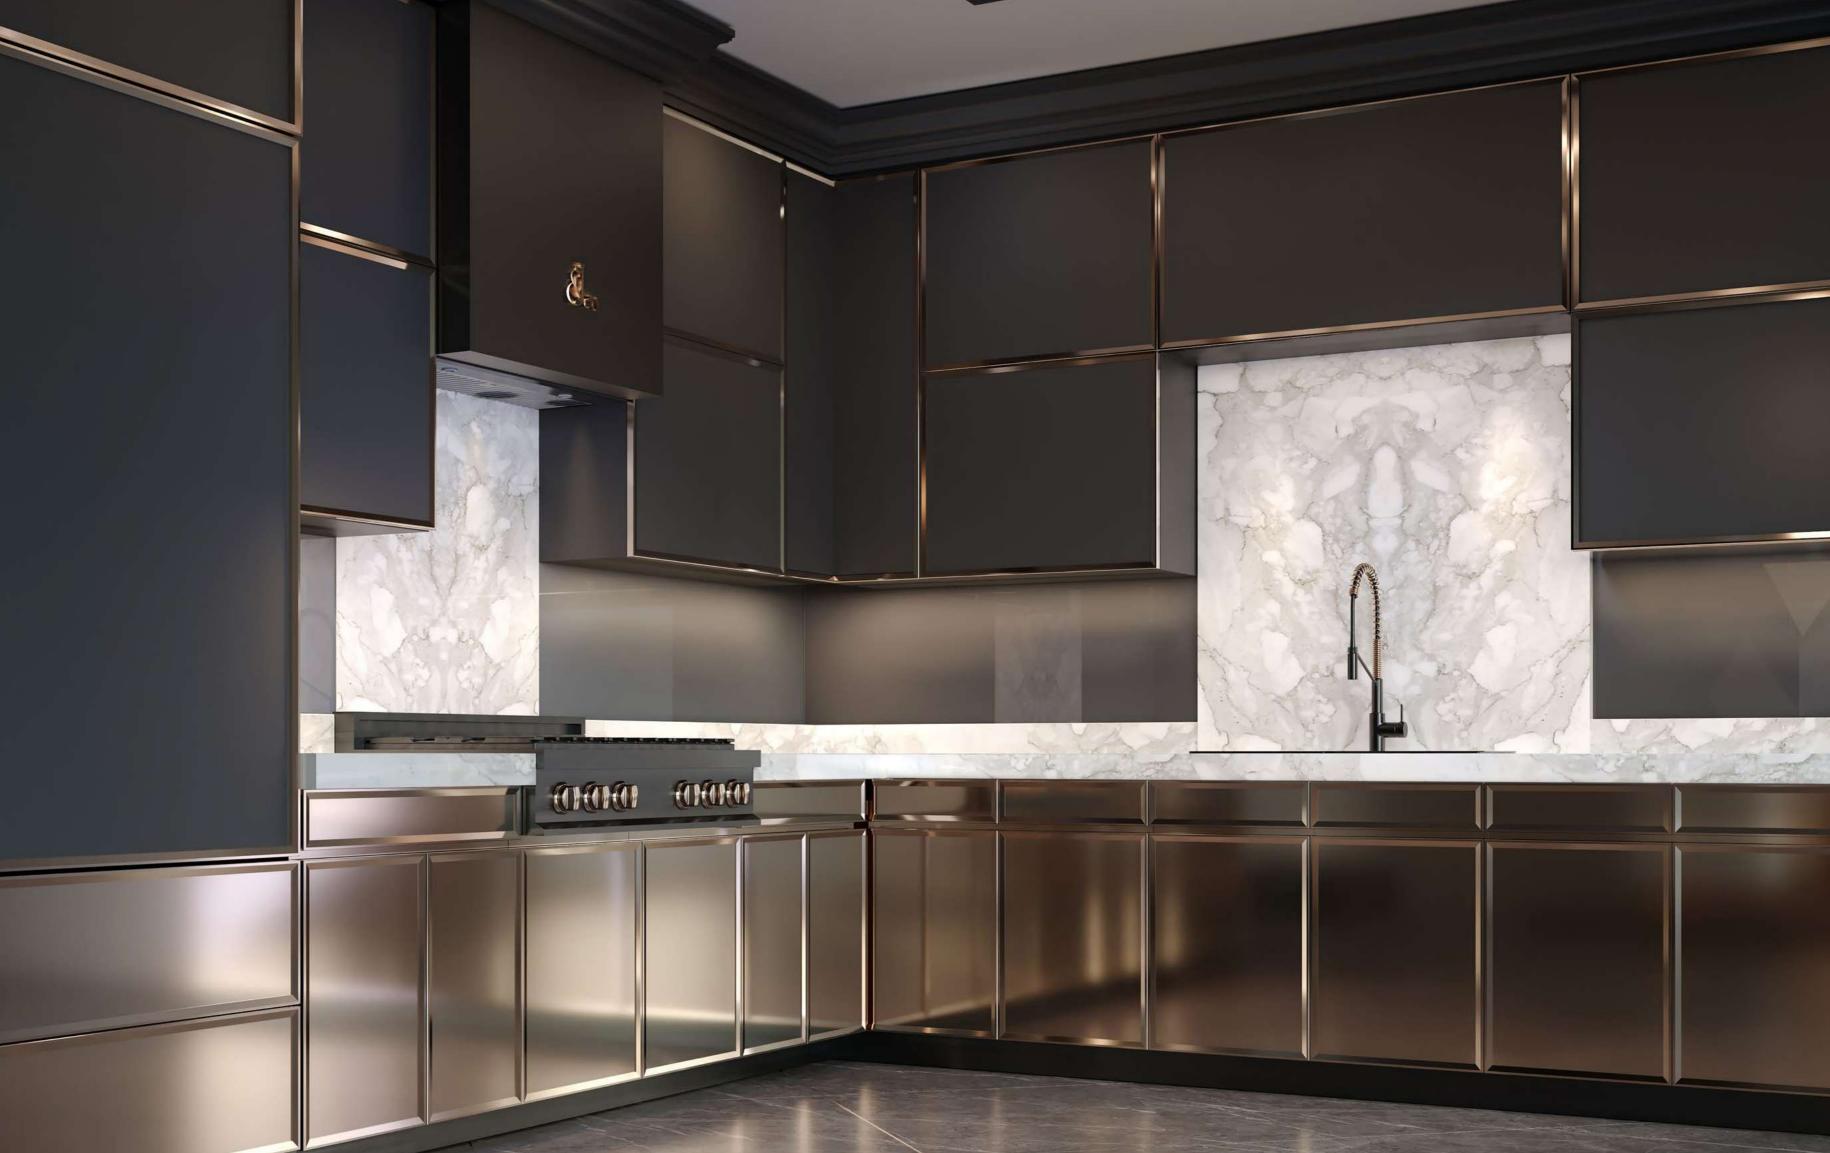

# Billionaire Penthouse

CROCODILE LEATHER +
BRUSHED BRASS + COLORED
HI - GLOSS MDF PANEL

STONE CALACATTA

MARBLE

HI - GLOSS MDF

BLACK EUCALYPTUS PARQUET

BRUSHED BRASS

SPECIALIZED TINTED