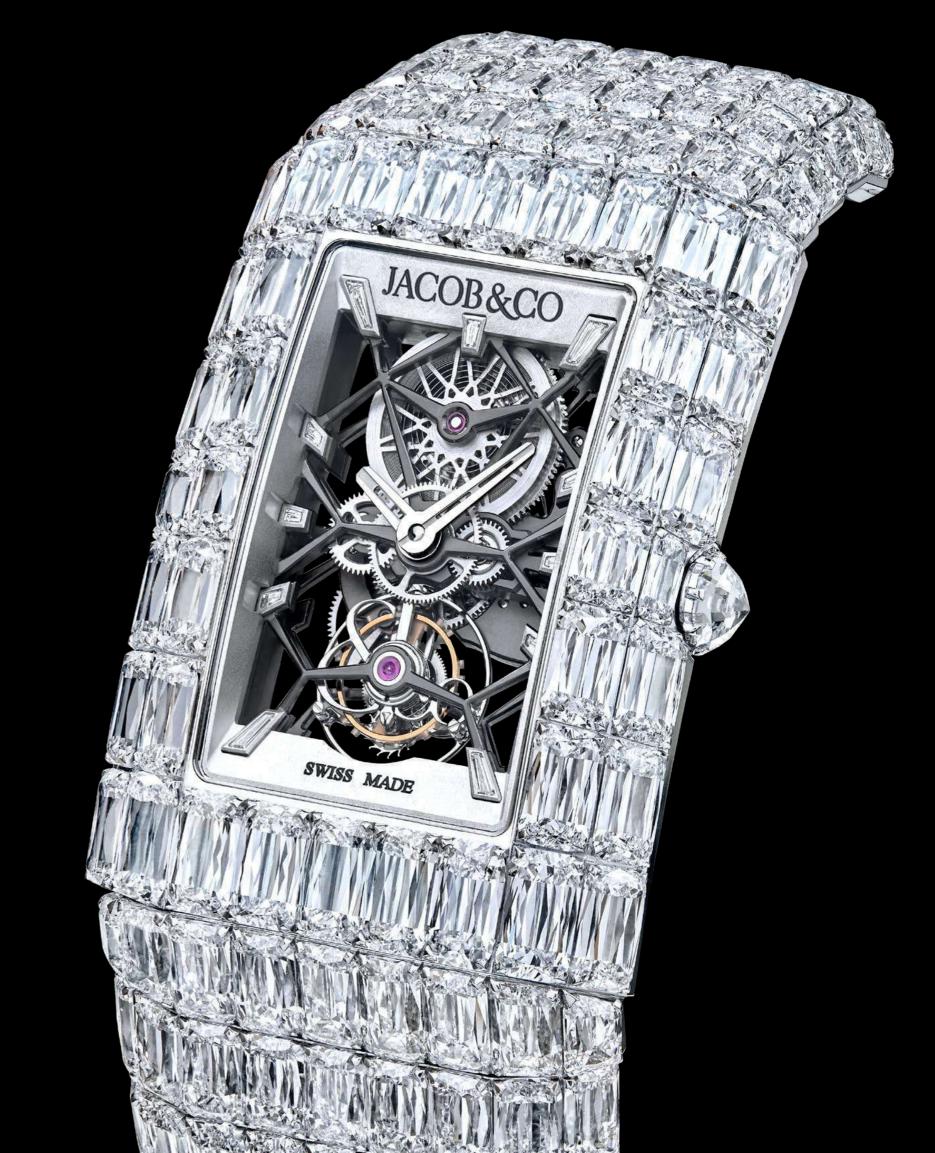

ses.

6. Calculation of suite area is measured as the area bounded by the centre line of demising or partition walls separating one unit from another unit, the exterior face of all exterior walls, and the exterior face of the corridor wall enclosing the adjoining unit. 7. Calculation of balcony area is measured as the area bounded by the centre line of demising or partition walls separating one unit from another unit, the outmost face of the enclosing guard and the external face of the adjoining balcony. 8. The units are measured at typical floor in the building. Columns may vary in size depending on the floor level. 9. For each unit type, unit sizes and details might be different and your sales and purchase agreement will contain the actual size of each specific unit.





# Billionaire



## Billionaire Penthouse



## Billionaire Penthouse

### **Upper Level**



# Billionaire Penthouse





CROCODILE LEATHER +
BRUSHED BRASS + COLORED
HI - GLOSS MDF PANEL



STONE CALACATTA

MARBLE



HI - GLOSS MDF



BLACK EUCALYPTUS PARQUET



BRUSHED BRASS



SPECIALIZED TINTED









The Zenith of
Artistry and Opulence







#### **CONTACT US**



#### Email Us

info@tanamiproperties.ae

For More Info...

www.tanamiproperties.com/Projects/Burj-Binghatti





### <u>ADDRESS</u>

Office 3405, Marina Plaza, Al Marsa Street, Dubai Marina, UAE