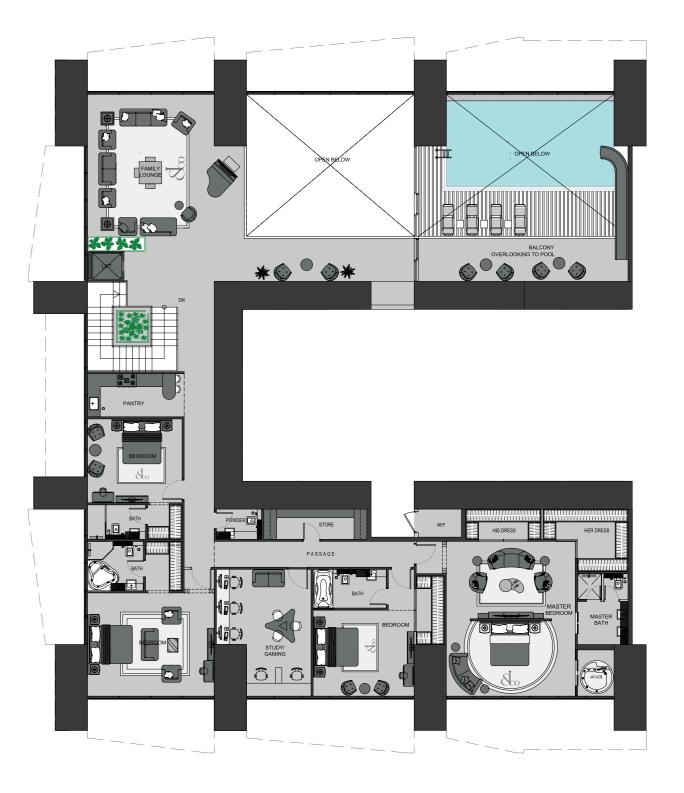

### **Upper Level**

Disclaimer: 1. All stated dimensions and services whether in relation to the building, common areas or individual units are subject to government and local authority approvals. Final dimensions and services will be stated in your sales and purchase agreement 2. All room dimensions are measured to structural elements and exclude wall finishes and construction tolerances. 3. All dimensions have been provided by our consultant architects. 4. All materials, dimensions and drawings are approximate. Information is subject to change without notice. 5. Actual suite area may vary from the stated area. Drawings are not to scale. The Developer reserves the right to make any revisions whatsoever including for aesthetic purposes.

6. Calculation of suite area is measured as the area bounded by the centre line of demising or partition walls separating one unit from another unit, the exterior face of all exterior walls, and the exterior face of the corridor wall enclosing the adjoining unit. 7. Calculation of balcony area is measured as the area bounded by the centre line of demising or partition walls separating one unit from another unit, the outmost face of the enclosing guard and the external face of the adjoining balcony. 8. The units are measured at typical floor in the building. Columns may vary in size depending on the floor level. 9. For each unit type, unit sizes and details might be different and your sales and purchase agreement will contain the actual size of each specific unit.