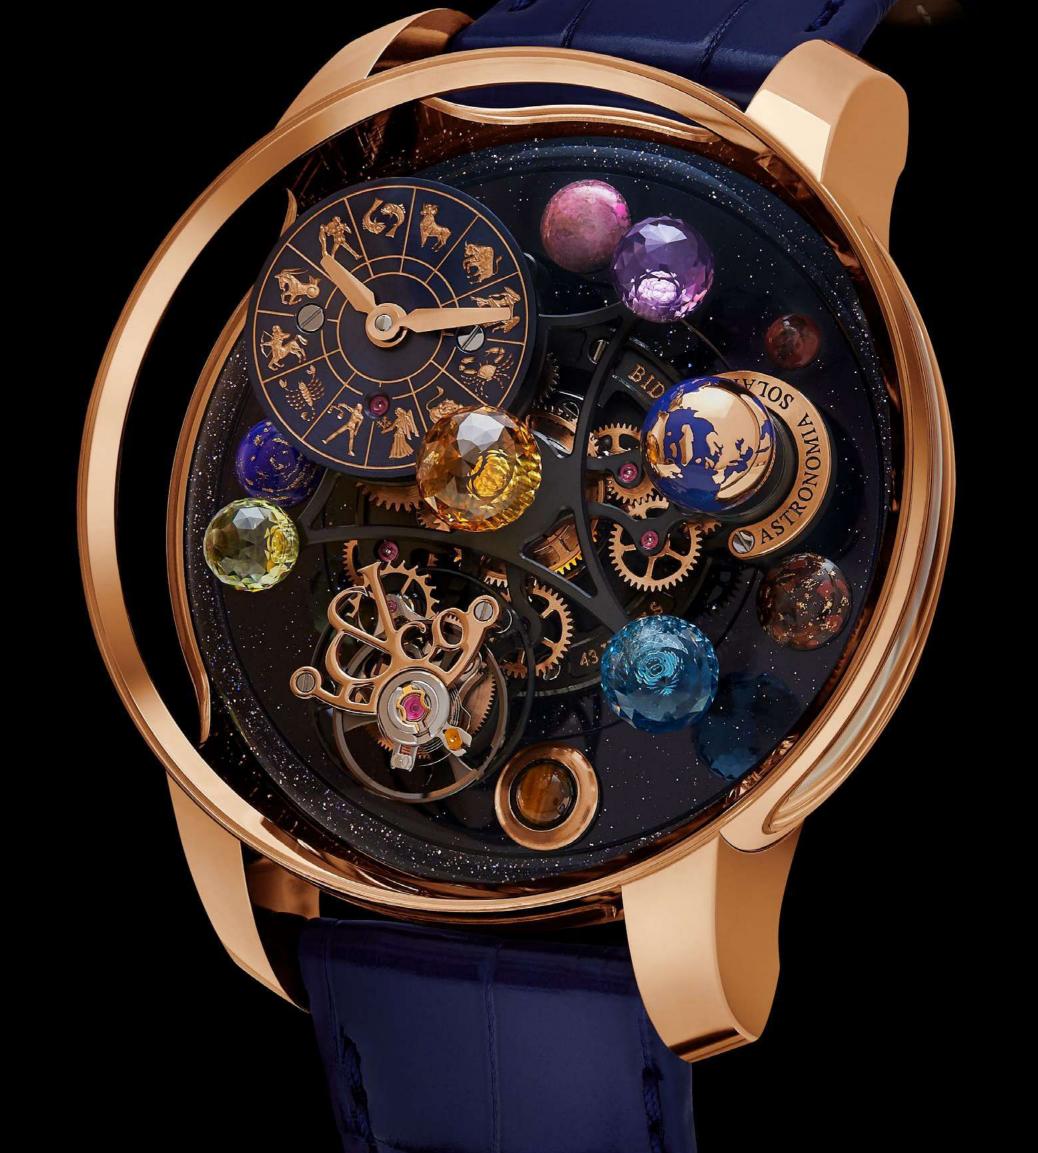

d by the centre line of demising or partition walls separating one unit from another unit, the outmost face of the enclosing guard and the external face of the adjoining balcony. 8. The units are measured at typical floor in the building. Columns may vary in size depending on the floor level. 9. For each unit type, unit sizes and details might be different and your sales and purchase agreement will contain the actual size of each specific unit.





# Billionaire



## Billionaire Penthouse



## Billionaire Penthouse

### **Upper Level**



# Billionaire Penthouse





CROCODILE LEATHER +
BRUSHED BRASS + COLORED
HI - GLOSS MDF PANEL



STONE CALACATTA

MARBLE



HI - GLOSS MDF



BLACK EUCALYPTUS PARQUET



BRUSHED BRASS



SPECIALIZED TINTED









The Zenith of
Artistry and Opulence







#### **CONTACT US**



#### Email Us

info@tanamiproperties.ae

For More Info...

www.tanamiproperties.com/Projects/Burj-Binghatti





### <u>ADDRESS</u>

Office 3405, Marina Plaza, Al Marsa Street, Dubai Marina, UAE