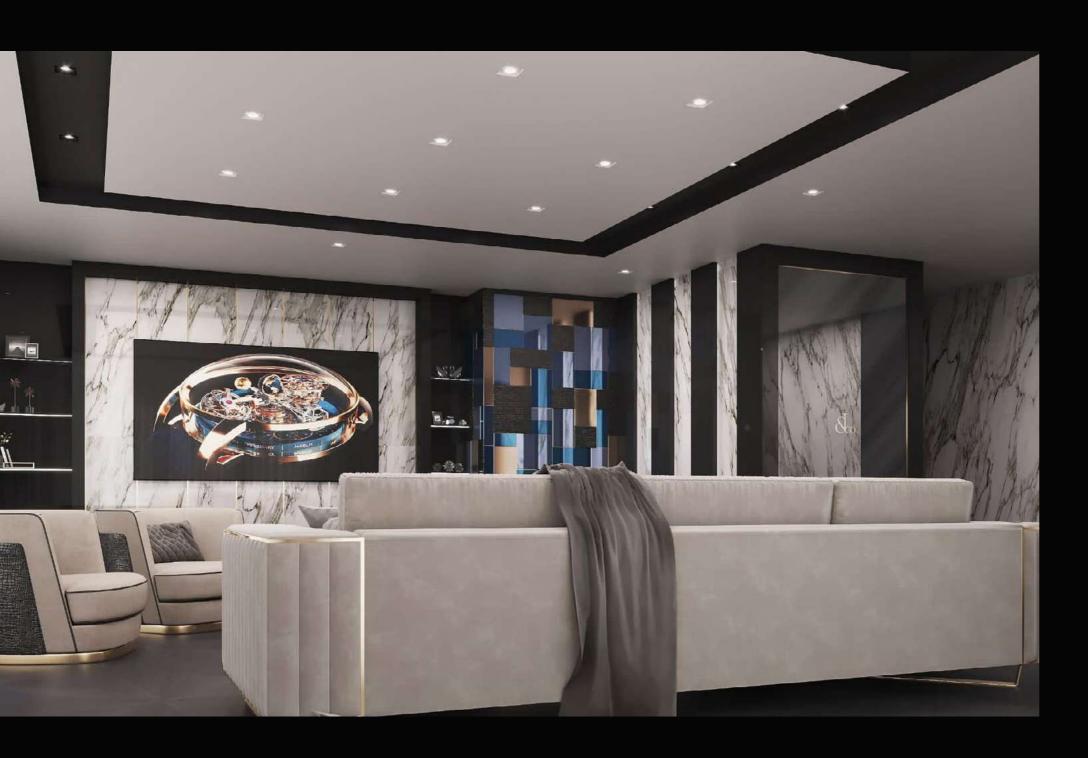

# Billionaire

## Billionaire Penthouse

### **Upper Level**

# Billionaire Penthouse

CROCODILE LEATHER +
BRUSHED BRASS + COLORED
HI - GLOSS MDF PANEL

STONE CALACATTA

MARBLE

HI - GLOSS MDF

BLACK EUCALYPTUS PARQUET

BRUSHED BRASS

SPECIALIZED TINTED