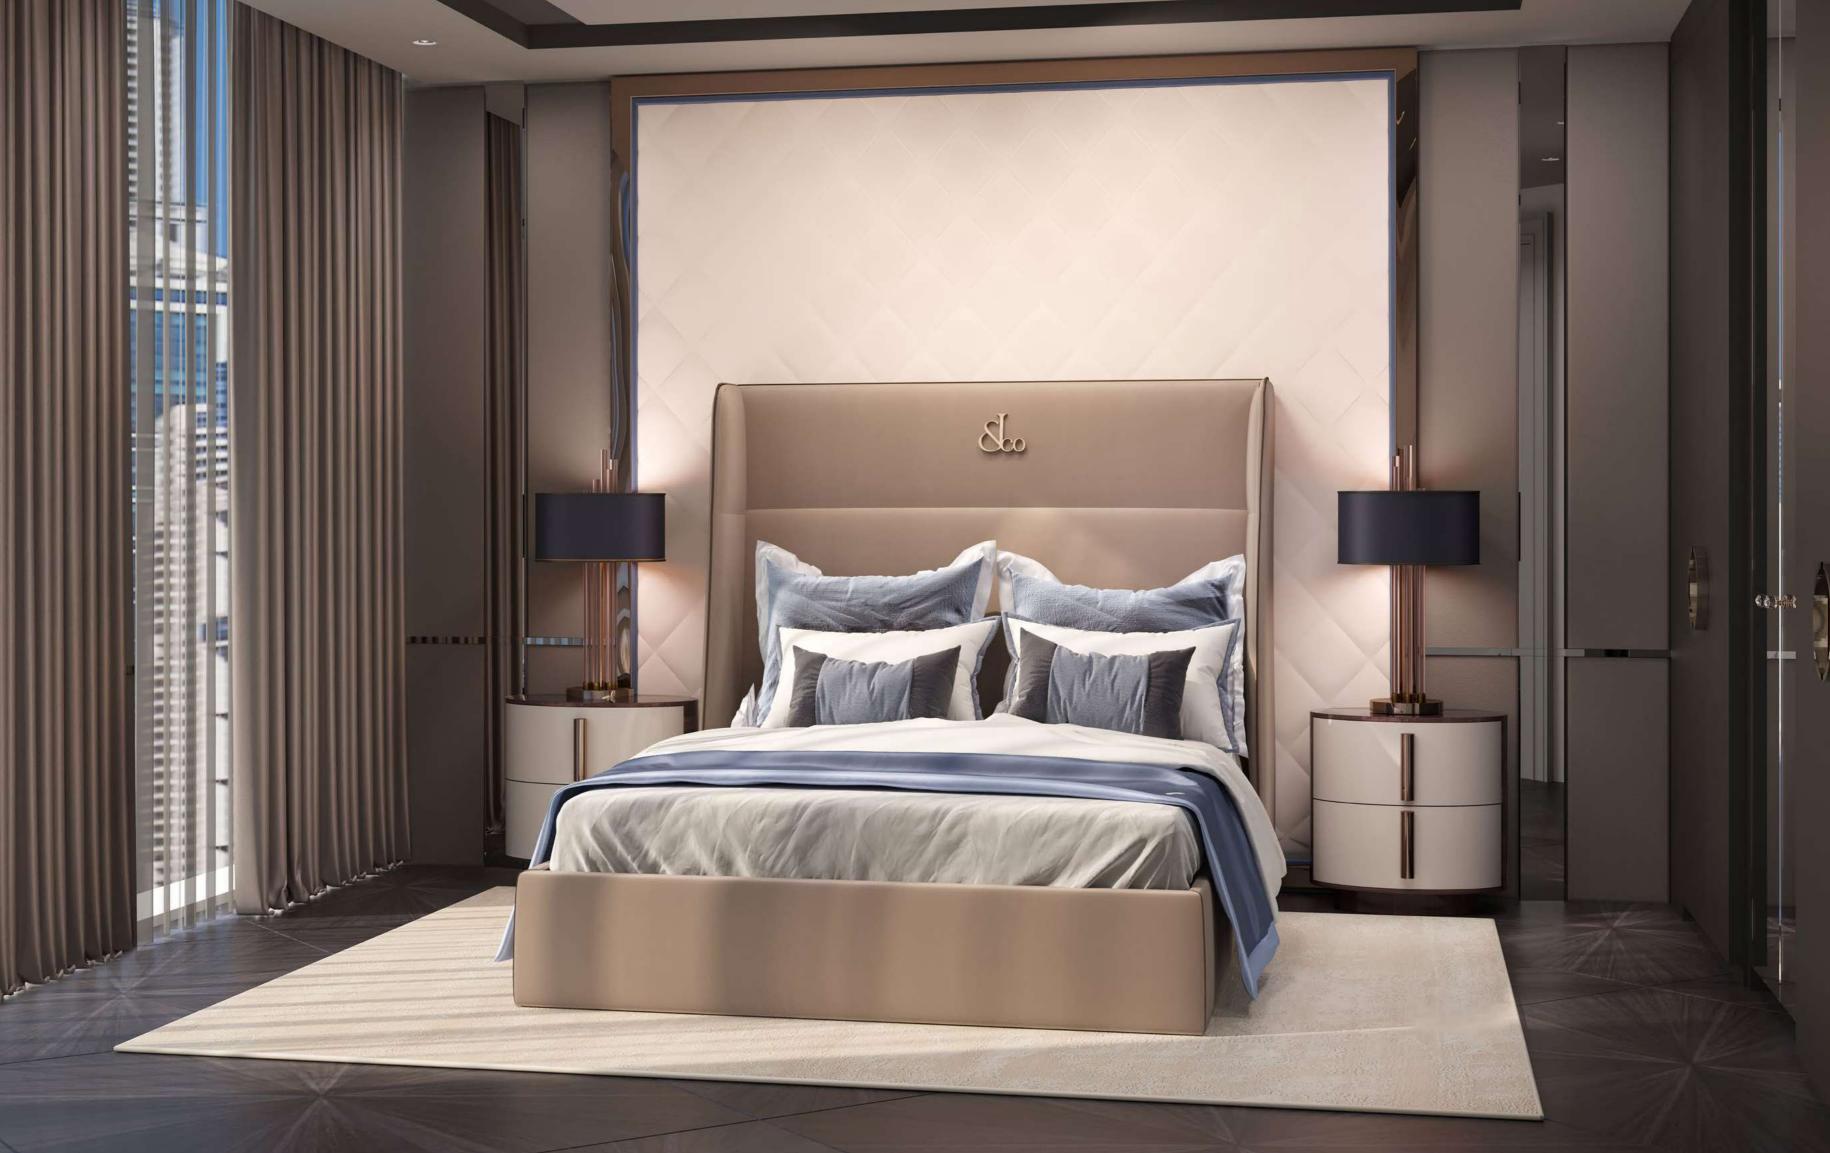

# Billionaire Penthouse

CROCODILE LEATHER +
BRUSHED BRASS + COLORED
HI - GLOSS MDF PANEL

STONE CALACATTA

MARBLE

HI - GLOSS MDF

BLACK EUCALYPTUS PARQUET

BRUSHED BRASS

SPECIALIZED TINTED