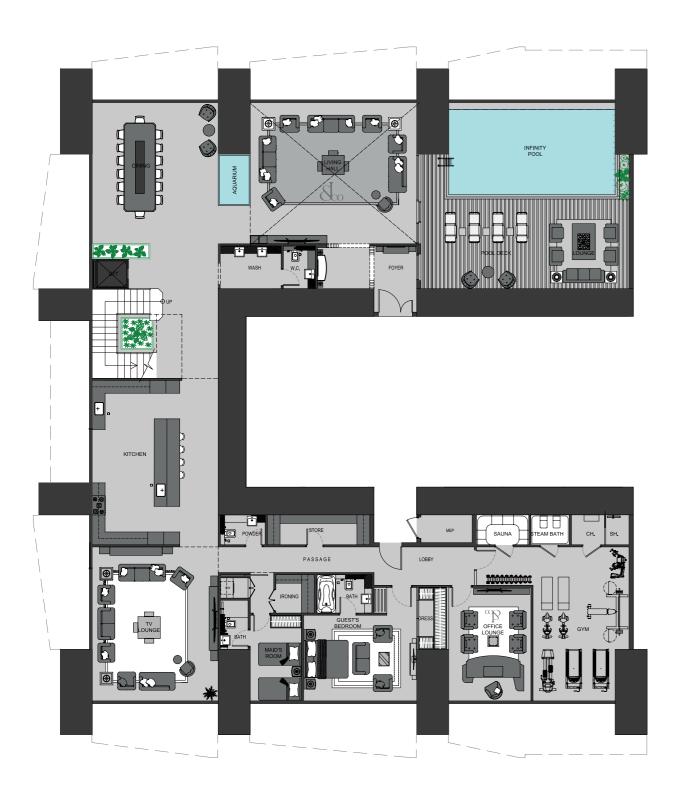

# Fleurs de Jardin Penthouse

Disclaimer: 1. All stated dimensions and services whether in relation to the building, common areas or individual units are subject to government and local authority approvals. Final dimensions and services will be stated in your sales and purchase agreement 2. All room dimensions are measured to structural elements and exclude wall finishes and construction tolerances. 3. All dimensions have been provided by our consultant architects. 4. All materials, dimensions and drawings are approximate. Information is subject to change without notice. 5. Actual suite area may vary from the stated area. Drawings are not to scale. The Developer reserves the right to make any revisions whatsoever including for aesthetic purposes. 6. Calculation of suite area is measured as the area bounded by the centre line of demising or partition walls, and the exterior face of the corridor wall enclosing the adjoining unit. 7. Calculation of balcony area is measured as the area bounded by the centre line of demising or partition walls separating one unit from another unit, the outmost face of the enclosing guard and the external face of the adjoining balcony. 8. The units are measured at typical floor in the building. Columns may vary in size depending on the floor level. 9. For each unit type, unit sizes and details might be different and your sales and purchase agreement will contain the actual size of each specific unit.

### **Upper Level**

Disclaimer: 1. All stated dimensions and services whether in relation to the building, common areas or individual units are subject to government and local authority approvals. Final dimensions and services will be stated in your sales and purchase agreement 2. All room dimensions are measured to structural elements and exclude wall finishes and construction tolerances. 3. All dimensions have been provided by our consultant architects. 4. All materials, dimensions and drawings are approximate. Information is subject to change without notice. 5. Actual suite area may vary from the stated area. Drawings are not to scale. The Developer reserves the right to make any revisions whatsoever including for aesthetic purposes.

6. Calculation of suite area is measured as the area bounded by the centre line of demising or partition walls separating one unit from another unit, the exterior face of all exterior walls, and the exterior face of the corridor wall enclosing the adjoining unit. 7. Calculation of balcony area is measured as the area bounded by the centre line of demising or partition walls separating one unit from another unit, the outmost face of the enclosing guard and the external face of the adjoining balcony. 8. The units are measured at typical floor in the building. Columns may vary in size depending on the floor level. 9. For each unit type, unit sizes and details might be different and your sales and purchase agreement will contain the actual size of each specific unit.