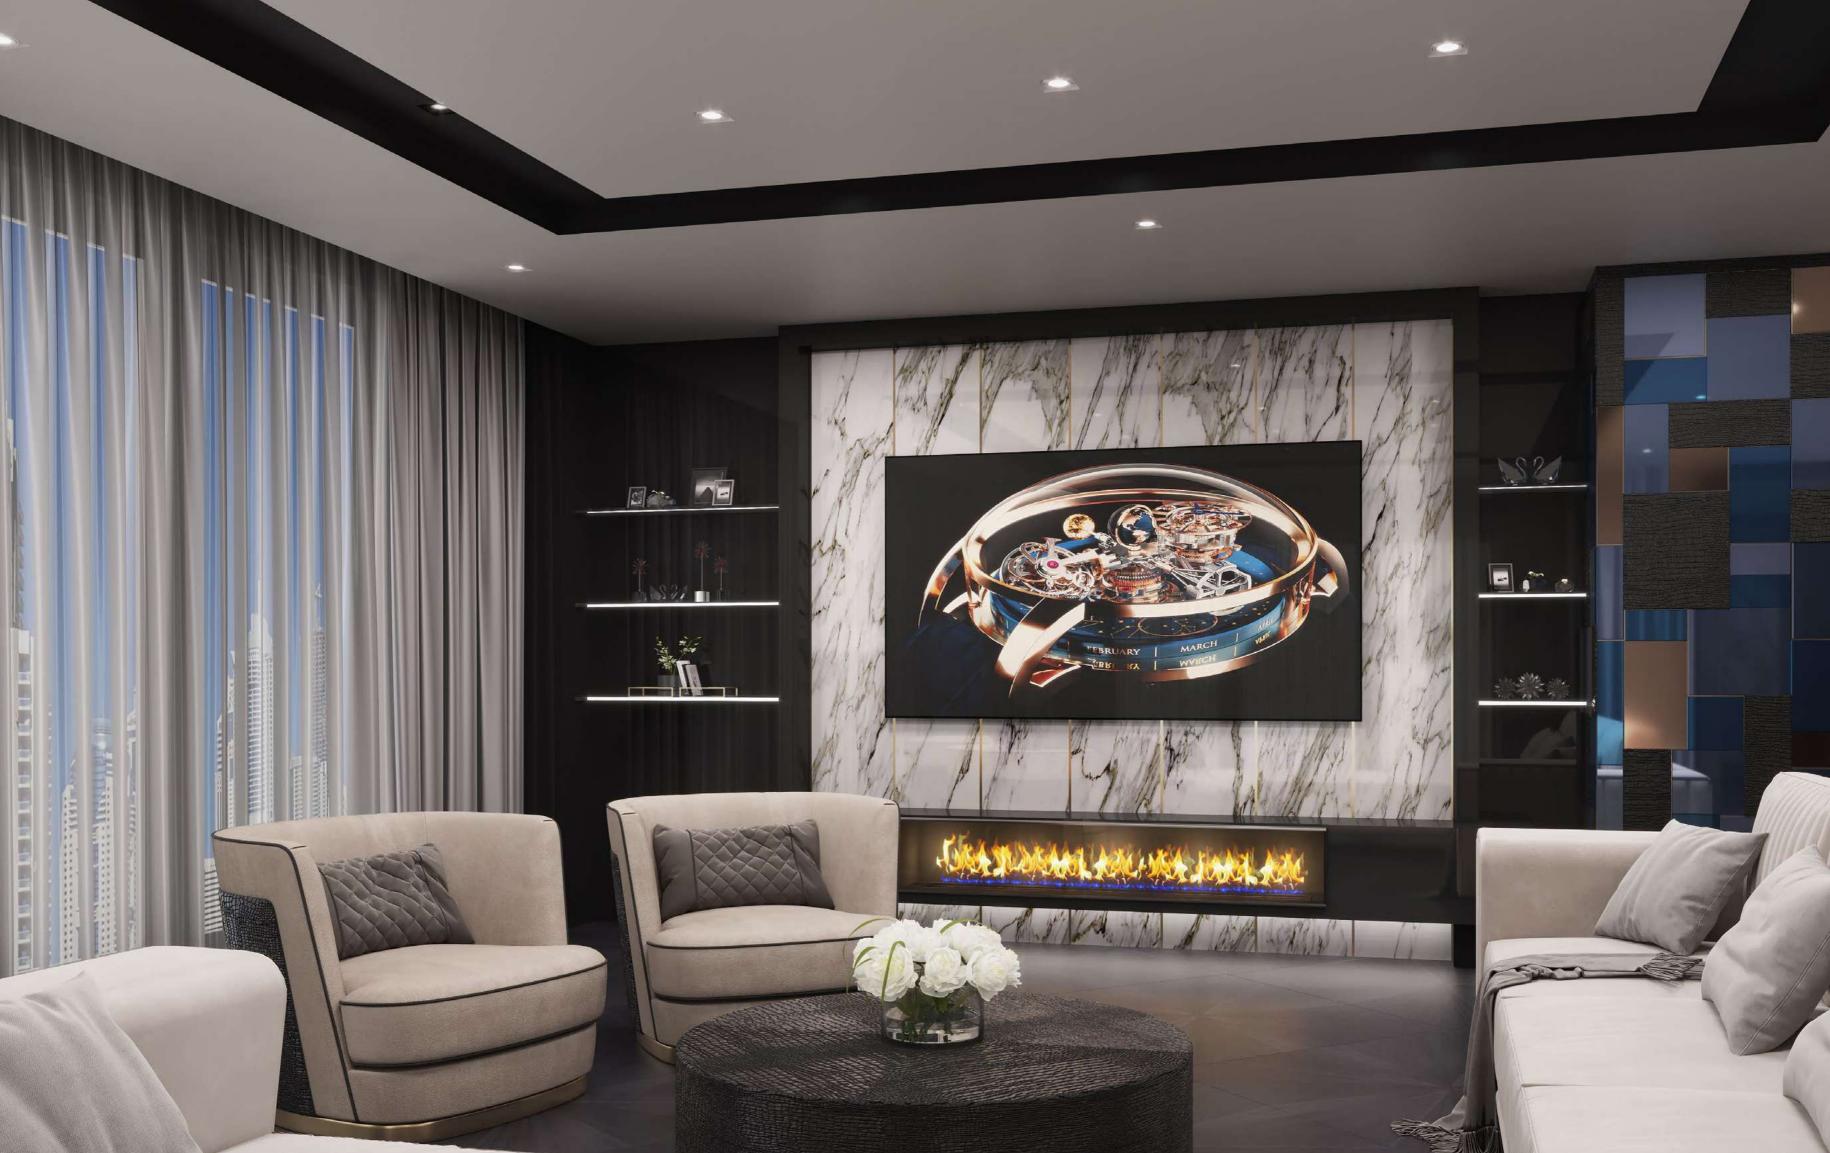

for aesthetic purposes.

6. Calculation of suite area is measured as the area bounded by the centre line of demising or partition walls separating one unit from another unit, the exterior face of all exterior walls, and the exterior face of the corridor wall enclosing the adjoining unit. 7. Calculation of balcony area is measured as the area bounded by the centre line of demising or partition walls separating one unit from another unit, the outmost face of the enclosing guard and the external face of the adjoining balcony. 8. The units are measured at typical floor in the building. Columns may vary in size depending on the floor level. 9. For each unit type, unit sizes and details might be different and your sales and purchase agreement will contain the actual size of each specific unit.





# Billionaire



## Billionaire Penthouse



## Billionaire Penthouse

### **Upper Level**



# Billionaire Penthouse





CROCODILE LEATHER +
BRUSHED BRASS + COLORED
HI - GLOSS MDF PANEL



STONE CALACATTA

MARBLE



HI - GLOSS MDF



BLACK EUCALYPTUS PARQUET



BRUSHED BRASS



SPECIALIZED TINTED









The Zenith of
Artistry and Opulence







#### **CONTACT US**



#### Email Us

info@tanamiproperties.ae

For More Info...

www.tanamiproperties.com/Projects/Burj-Binghatti





### <u>ADDRESS</u>

Office 3405, Marina Plaza, Al Marsa Street, Dubai Marina, UAE