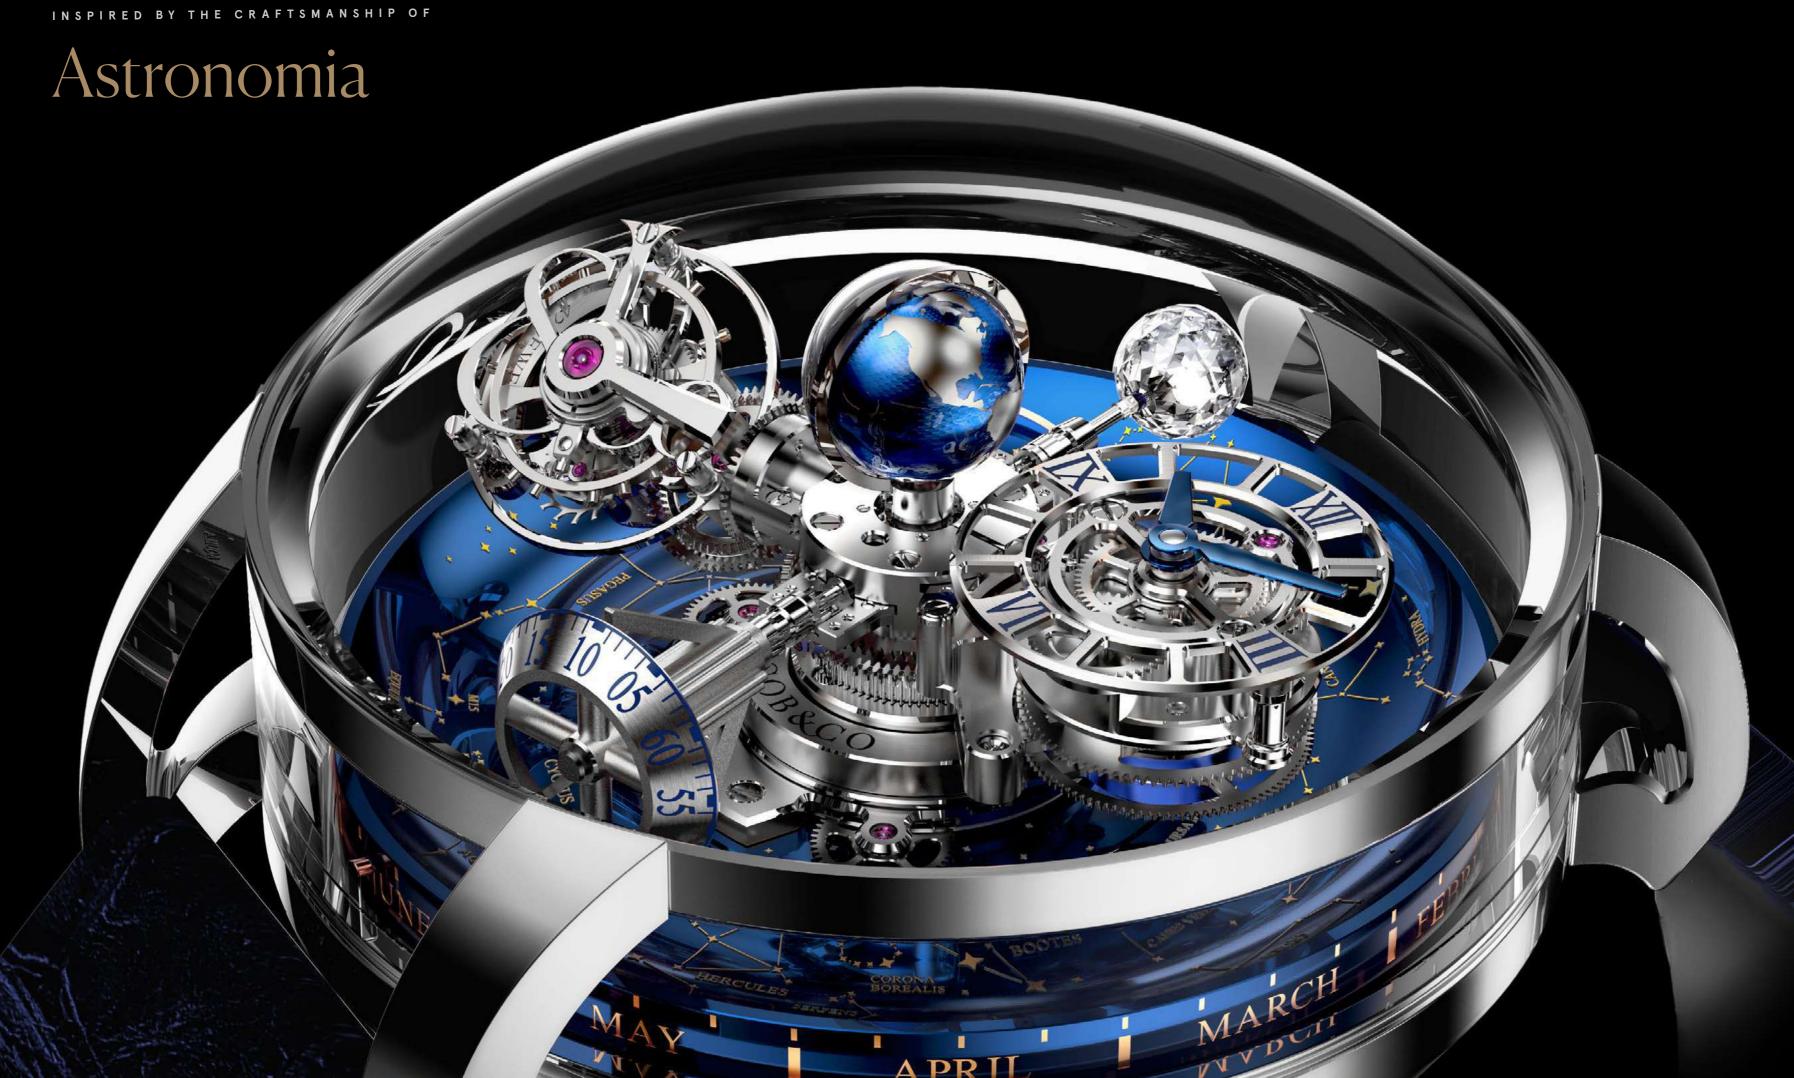

e Developer reserves the right to make any revisions whatsoever including for aesthetic purposes. 6. Calculation of suite area is measured as the area bounded by the centre line of demising or partition walls, and the exterior face of the corridor wall enclosing the adjoining unit. 7. Calculation of balcony area is measured as the area bounded by the centre line of demising or partition walls separating one unit from another unit, the outmost face of the enclosing guard and the external face of the adjoining balcony. 8. The units are measured at typical floor in the building. Columns may vary in size depending on the floor level. 9. For each unit type, unit sizes and details might be different and your sales and purchase agreement will contain the actual size of each specific unit.









## Astronomia Penthouse



### **Upper Level**



Disclaimer: 1. All stated dimensions and services whether in relation to the building, common areas or individual units are subject to government and local authority approvals. Final dimensions and services will be stated in your sales and purchase agreement 2. All room dimensions are measured to structural elements and exclude wall finishes and construction tolerances. 3. All dimensions have been provided by our consultant architects. 4. All materials, dimensions and drawings are approximate. Information is subject to change without notice. 5. Actual suite area may vary from the stated area. Drawings are not to scale. The Developer reserves the right to make any revisions whatsoever including for aesthetic purposes.

6. Calculation of su