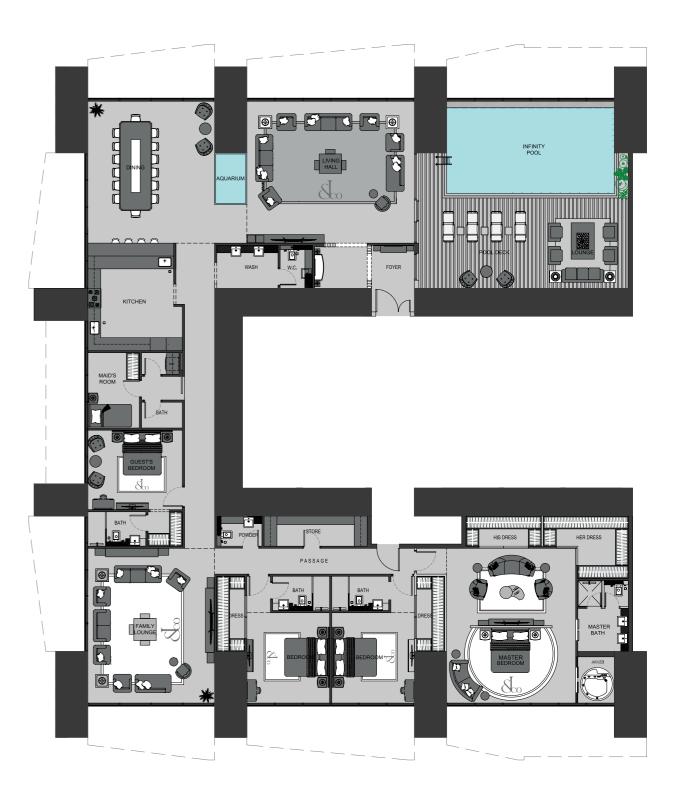

# Fleurs de Jardin Penthouse

Disclaimer: 1. All stated dimensions and services whether in relation to the building, common areas or individual units are subject to government and local authority approvals. Final dimensions and services will be stated in your sales and purchase agreement 2. All room dimensions are measured to structural elements and exclude wall finishes and construction tolerances. 3. All dimensions have been provided by our consultant architects. 4. All materials, dimensions and drawings are approximate. Information is subject to change without notice. 5. Actual suite area may vary from the stated area. Drawings are not to scale. The Developer reserves the right to make any revisions whatsoever including for aesthetic purposes. 6. Calculation of suite area is measured as the area bounded by the centre line of demising or partition walls, and the exterior face of the corridor wall enclosing the adjoining unit. 7. Calculation of balcony area is measured as the area bounded by the centre line of demising or partition walls separating one unit from another unit, the outmost face of the enclosing guard and the external face of the adjoining balcony. 8. The units are measured at typical floor in the building. Columns may vary in size depending on the floor level. 9. For each unit type, unit sizes and details might be different and your sales and purchase agreement will contain the actual size of each specific unit.