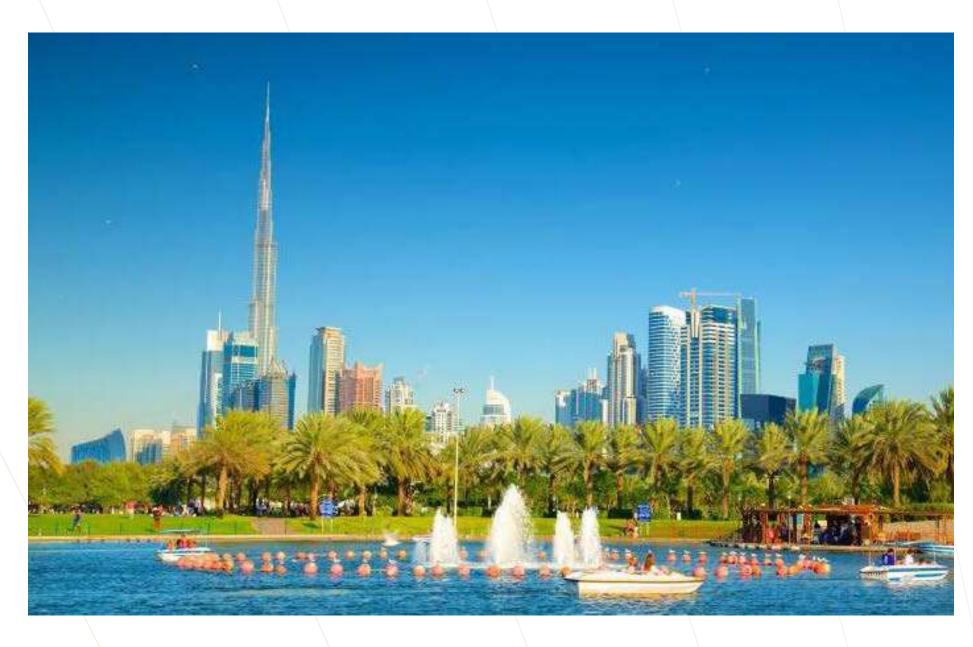

#### AL SAFA PARK

Safa Park is one of the biggest parks in Dubai, located 1 minute walk from Canal Front. This is a great place for a family holiday, where you can spend time in a friendly company outdoors.

Canals with pedestrian bridges run through the entire park, only to converge into an artificial lake with beautiful fountains in the middle.

Safa Park is the only park in the Al Safa district with an area of 64 hectares, with recreation areas, cafes, sports and children's playgrounds.