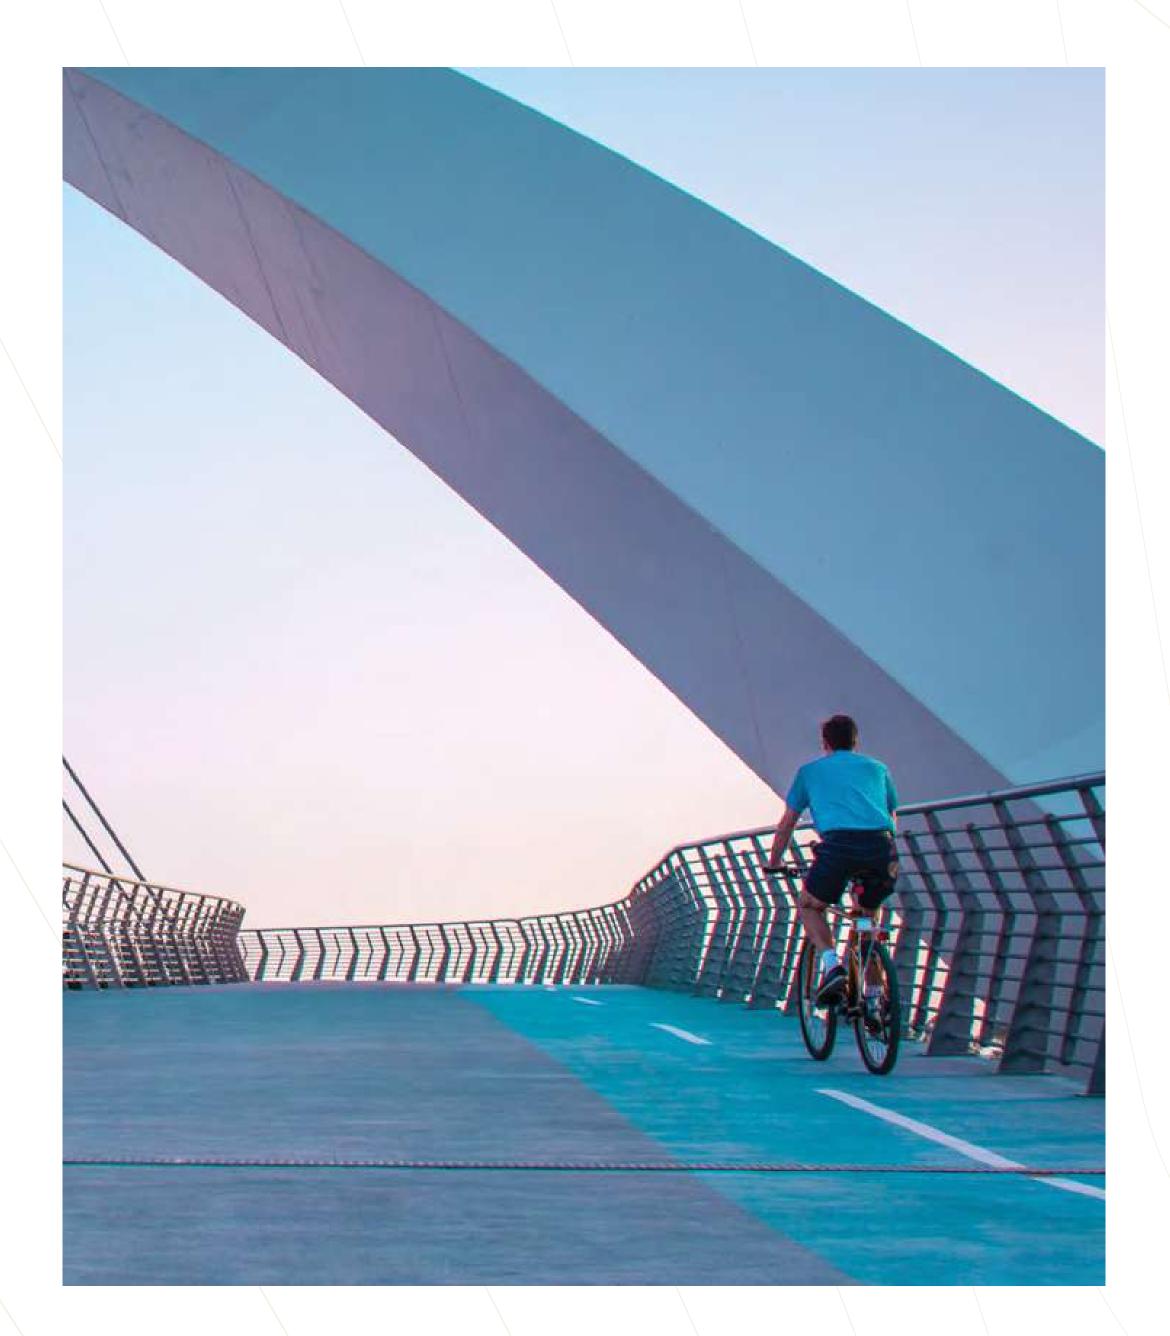

## NEAR THE SCENIC BRIDGE

The graceful "Tolerance Bridge" is a scene to behold everyday, with added flair by the snow-white yachts slowly sailing by. Named in honor of the International Day of Tolerance, the bridge offers pedestrians a 690-foot-long walking and cycling path over the Dubai Water Canal.

## 3 KILOMETERS LONG LANDSCAPED EMBANKMENT

Walking enthusiasts will appreciate the walking trail to Safa and Jumeirah Beach, while direct access to the Dubai Water Canal and the waterfront will fill every day with a resort-like atmosphere.

Explore the picture-perfect neighbourhood with a ride around the burgeoning canal on the cycling track or socialise with friends in the multi-purpose room, the option is yours. From recreation, activity and culture to nearby shopping and dining destinations, Canal Front Residences has everything you could desire.