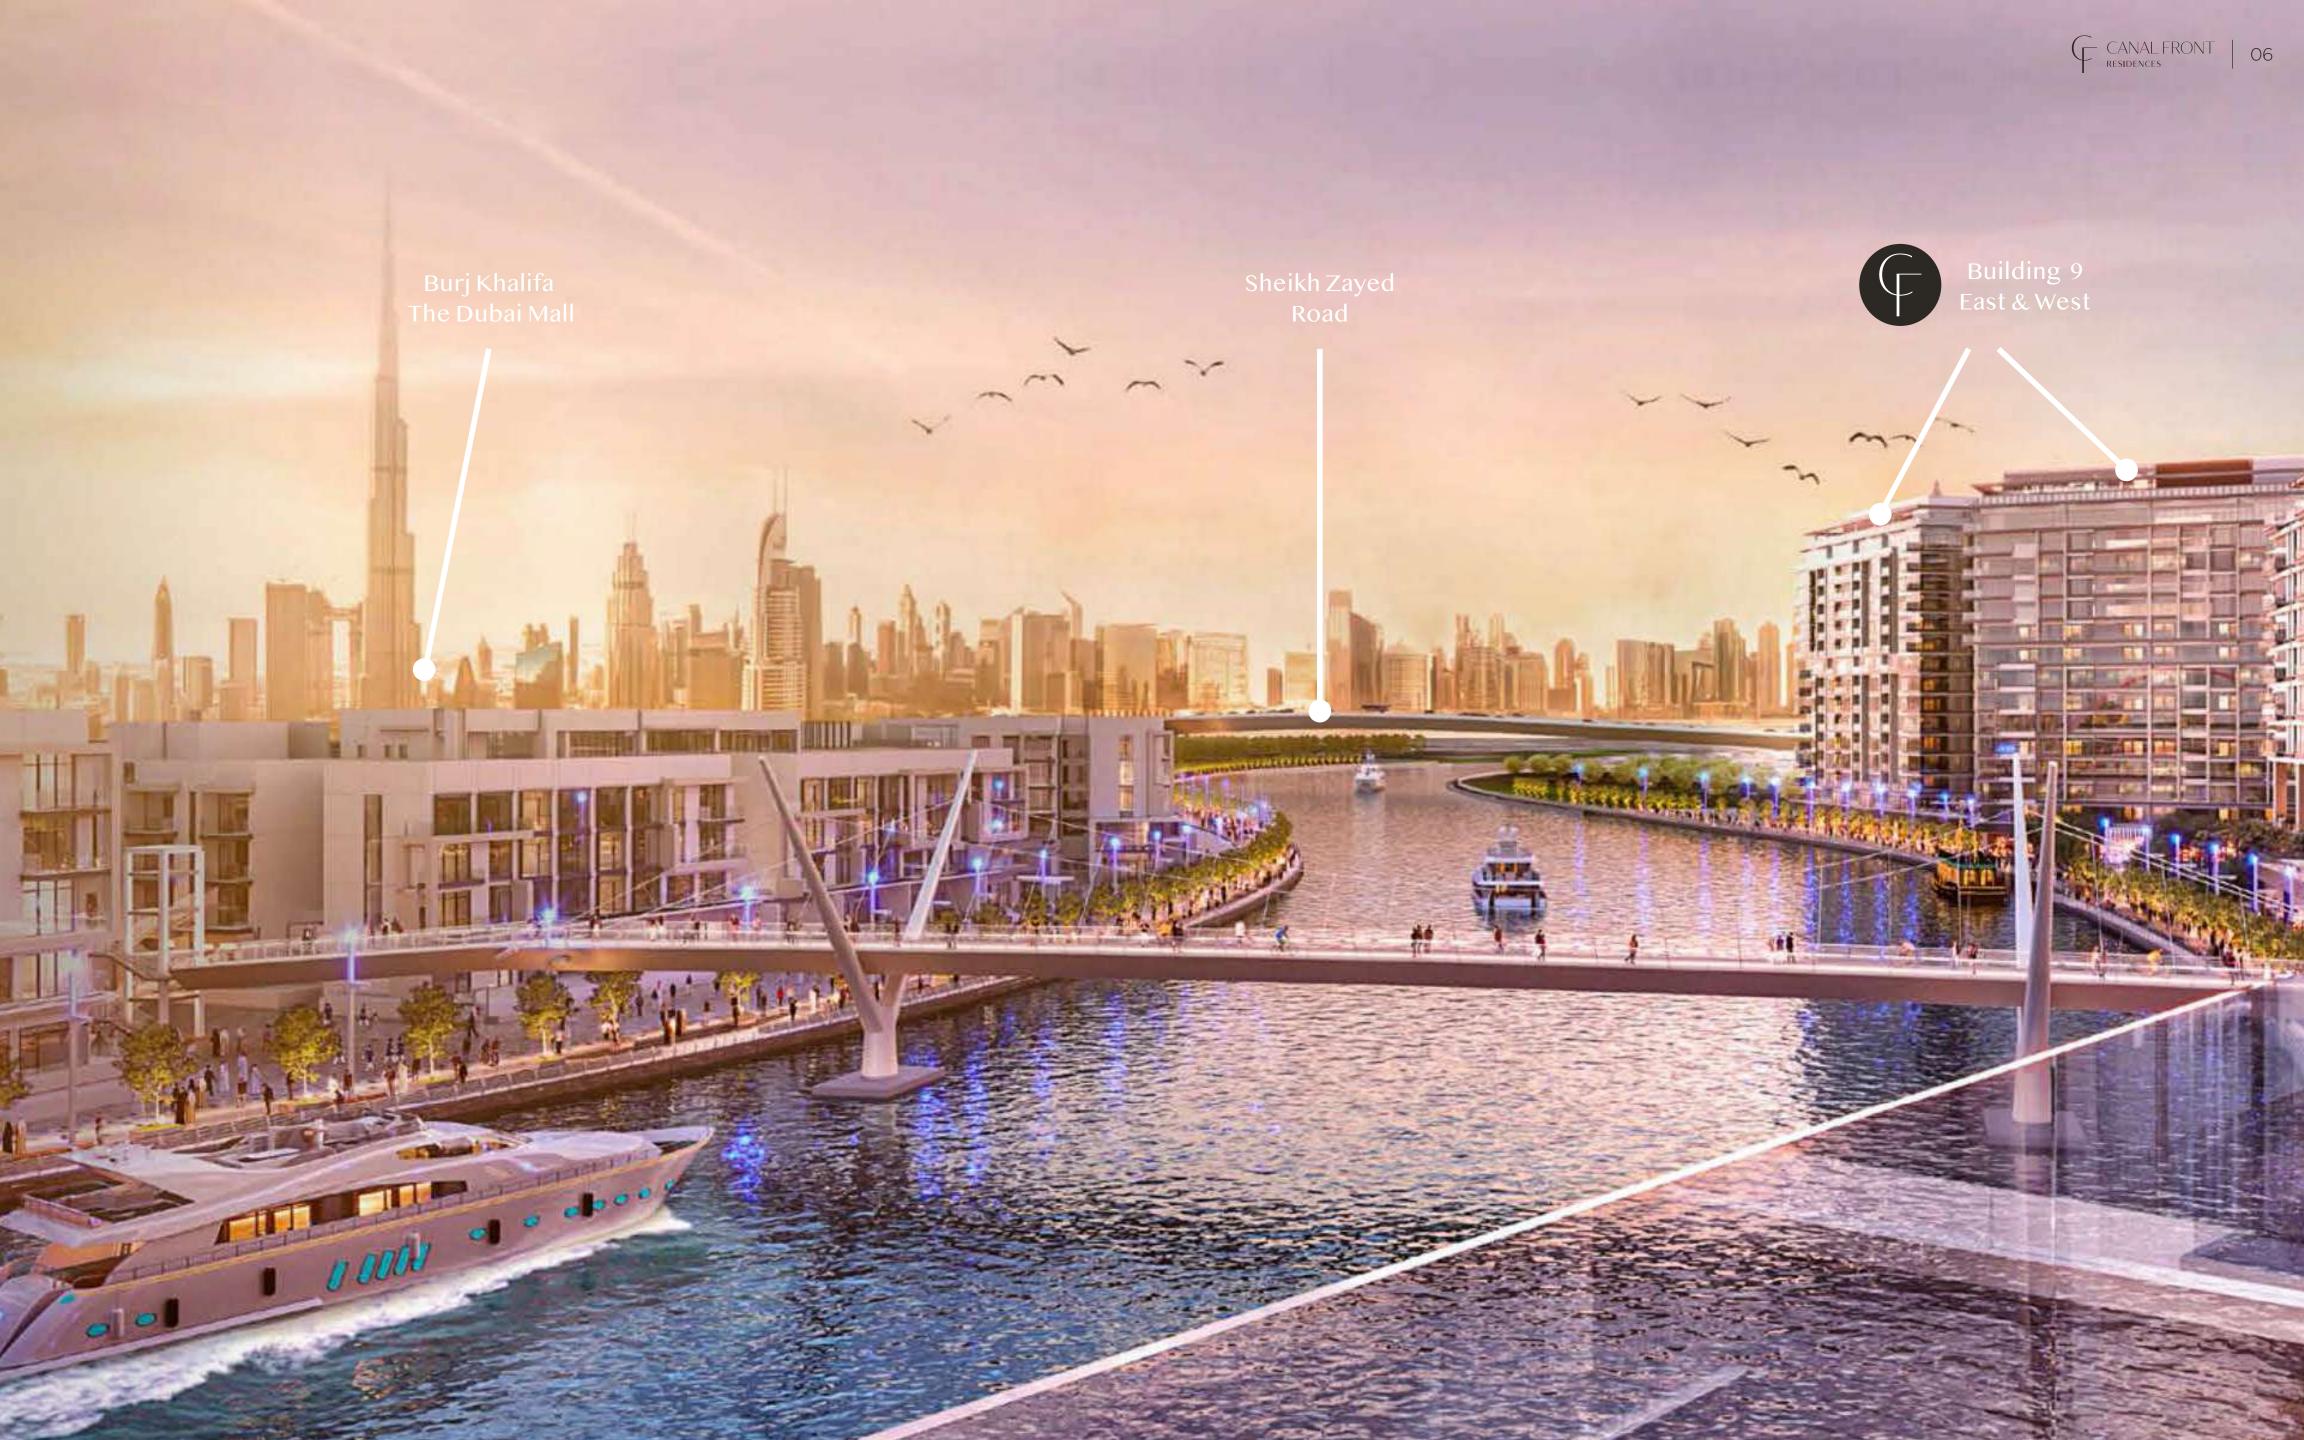

## ALWASL, JUMEIRAH

Stretching for 3.2km over a meandering path with approximately 120 meters in width, the Dubai Water Canal runs parallel to Sheikh Zayed Road. And is located near the Al Safa Green Park. It connects Jumeirah, Business Bay, Zabeel, Bur Dubai and Deira. It's a symbol of pride, an attraction to behold, and is one of Dubai's fastest growing and distinguished communities.

There is a convenient exit to Sheikh Zayed Road, along which you can quickly get to the rest of the city. The Burj Khalifa, Dubai Mall and the DIFC Business Center are just 5 minutes away.

The project includes a variety of apartments from 972 sq. ft., with picturesque views of the embankment, Dubai Canal, Safa Park, the Sheikh Zayed Road, Tolerance bridge and the Downtown Dubai skyline.

## UNOBSTRUCTED VIEW OF THE WATER

Canal Front project is surrounded by greenery and water. The apartments with an open balconies provide spectacular views of the canal as well as the stunning urban neighbourhood on the opposite side