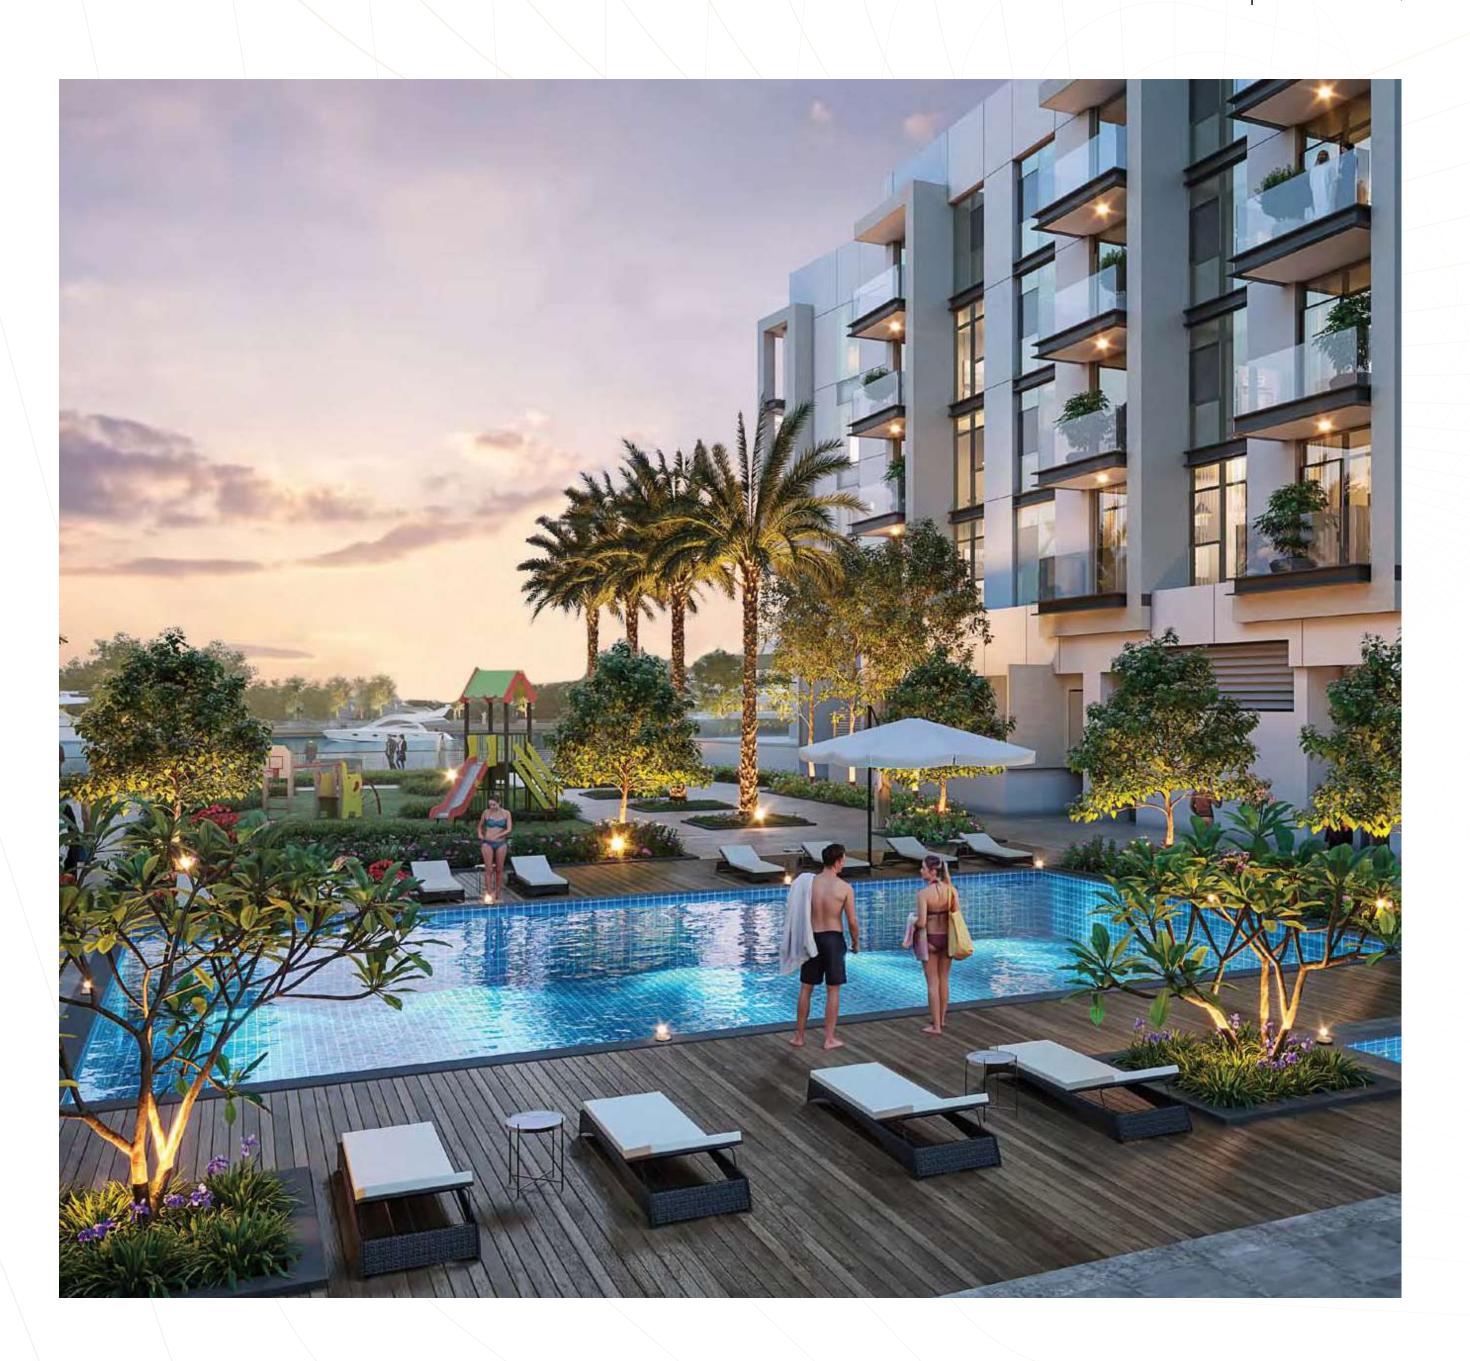

## POOL AND RECREATION AREA

Canal Front offers a variety of activities. Enjoy swimming in the outdoor pool located on the podium. Relax with a cool drink in the sunny lounge. There is a barbecue area for family evening gatherings nearby.

## EQUIPPED GYM AND ACCESS TO THE GARDEN

Canal Front has an equipped gym with panoramic windows. You can run on the treadmill overlooking the view or stroll through the landscaped gardens of Safa Park.