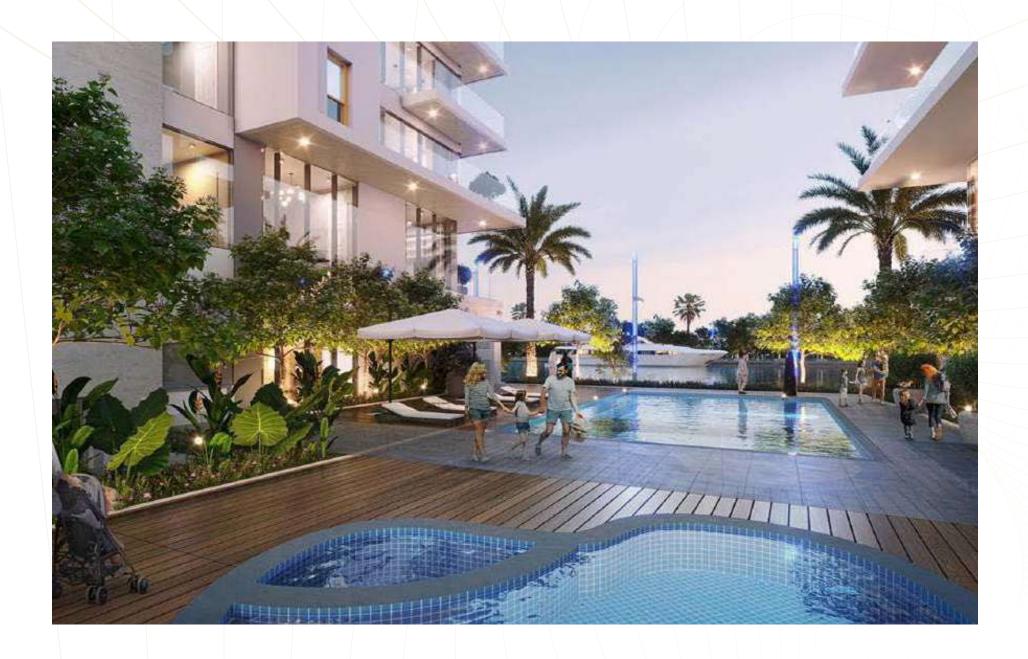

## POOL AND RECREATION AREA

Canal Front offers a variety of activities. Enjoy swimming in the outdoor pool located on the podium. Relax with a cool drink in the sunny lounge. There is a barbecue area for family evening gatherings nearby.

## TERRACE AND LOUNGE AREA

The building has its own landscaped garden, where residents can enjoy spending time with friends or family on the spacious terrace, prepare meals in the open air, relax in the lounge area, or arrange a work meeting.