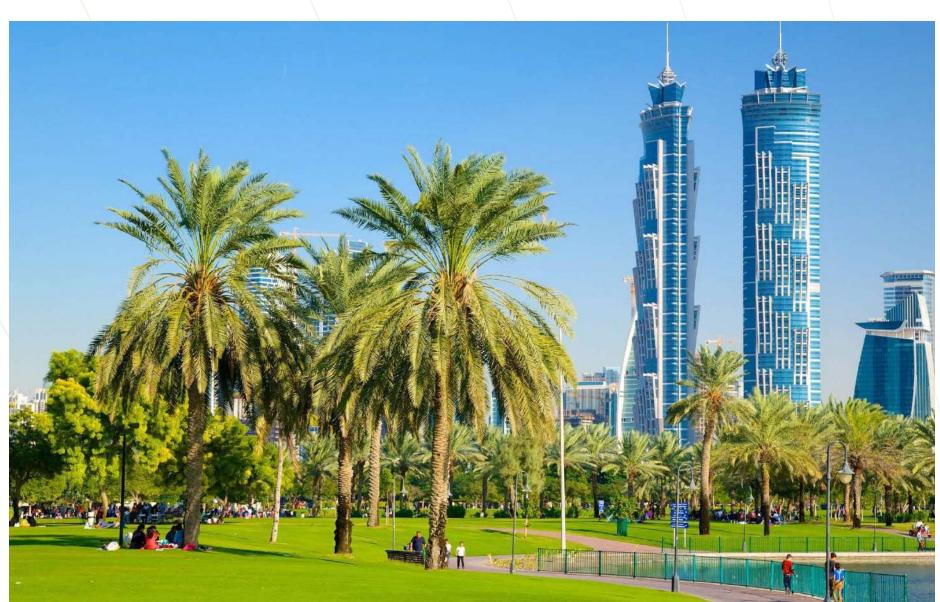

#### AL SAFA PARK

Safa Park is one of the biggest parks in Dubai, located 1 minute walk from Canal Front. This is a great place for a family holiday, where you can spend time in a friendly company outdoors.

Canals with pedestrian bridges run through the entire park, only to converge into an artificial lake with beautiful fountains in the middle.

Safa Park is the only park in the Al Safa district with an area of 64 hectares, with recreation areas, cafes, sports and children's playgrounds.