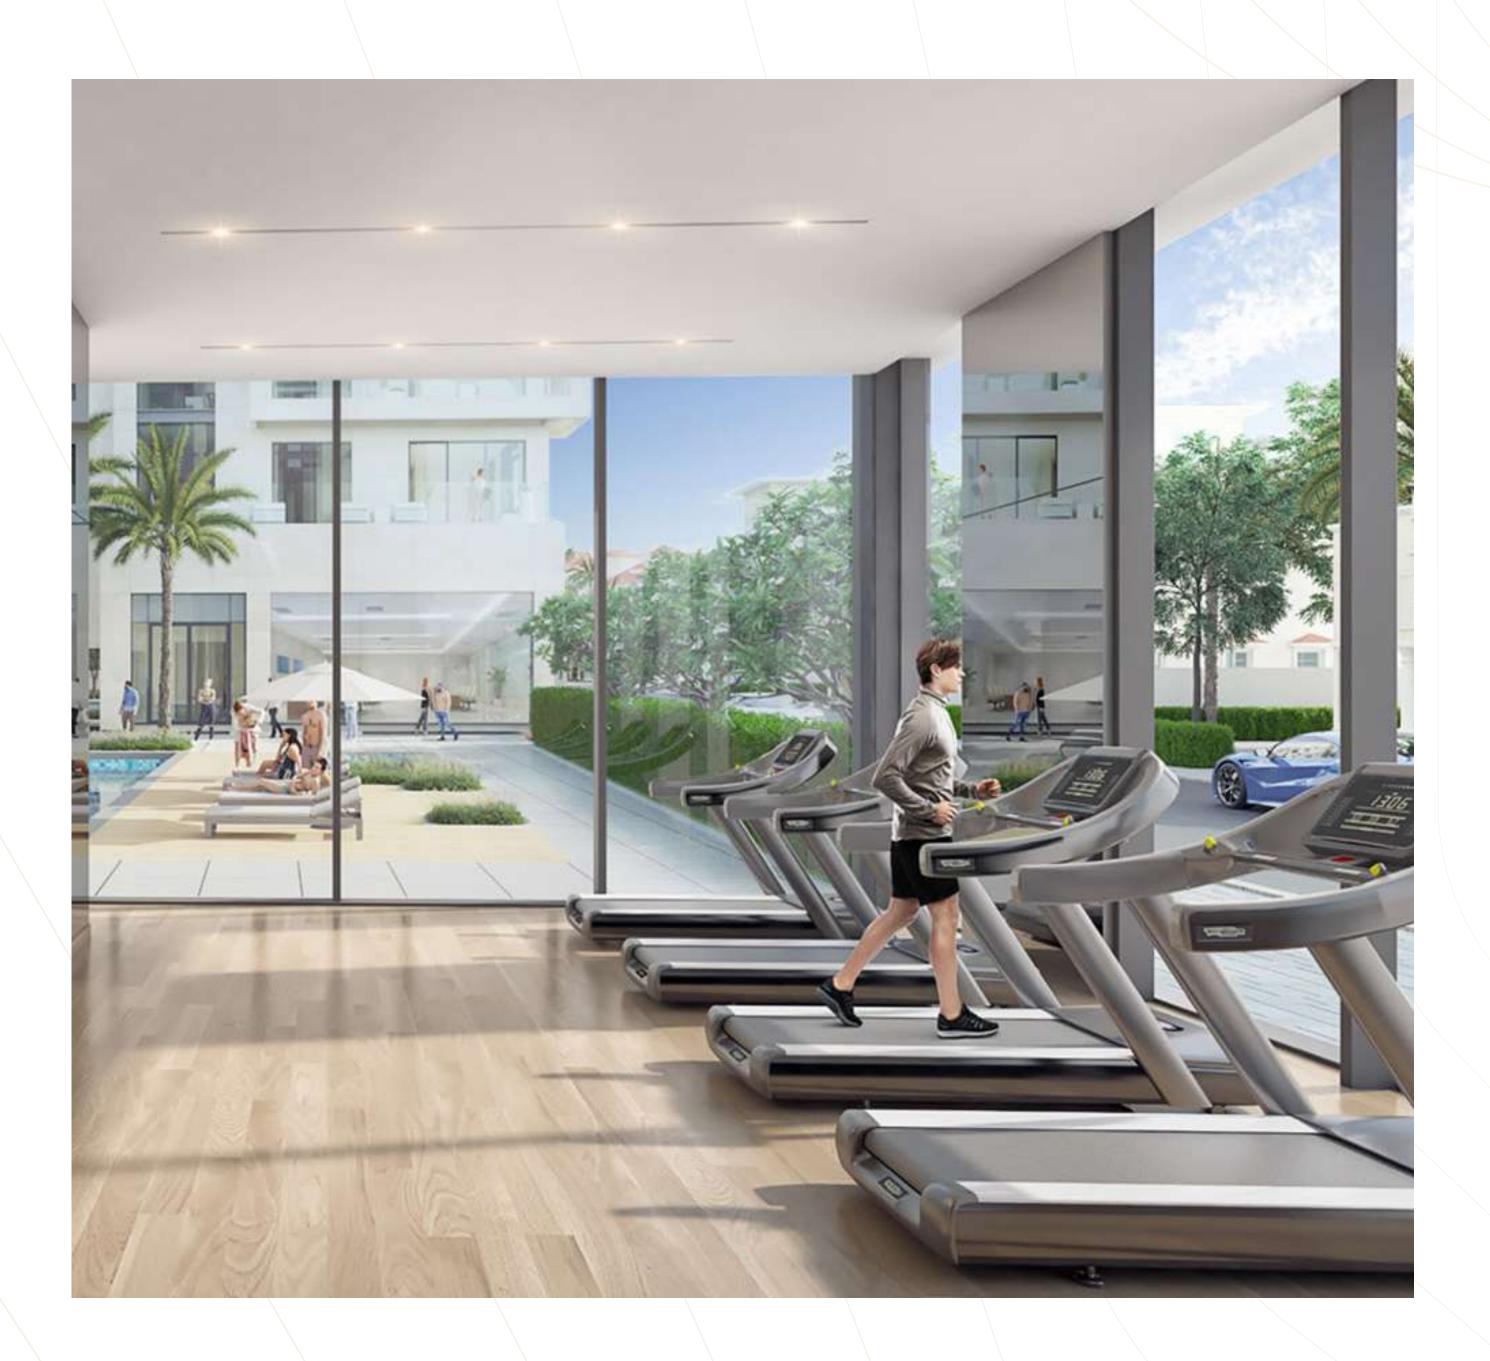

## EQUIPPED GYM AND ACCESS TO THE GARDEN

Canal Front has an equipped gym with panoramic windows. You can run on the treadmill overlooking the view or stroll through the landscaped gardens of Safa Park.