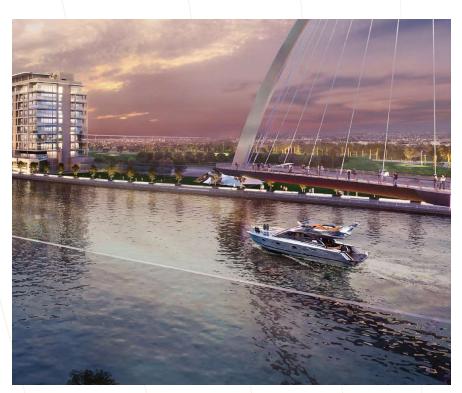

## NEAR THE SCENIC BRIDGE

The graceful "Tolerance Bridge" is a scene to behold everyday, with added flair by the snow-white yachts slowly sailing by. Named in honor of the International Day of Tolerance, the bridge offers pedestrians a 690-foot-long walking and cycling path over the Dubai Water Canal.

## 3 KILOMETERS LONG LANDSCAPED EMBANKMENT

Walking enthusiasts will appreciate the walking trail to Safa and Jumeirah Beach, while direct access to the Dubai Water Canal and the waterfront will fill every day with a resort-like atmosphere.