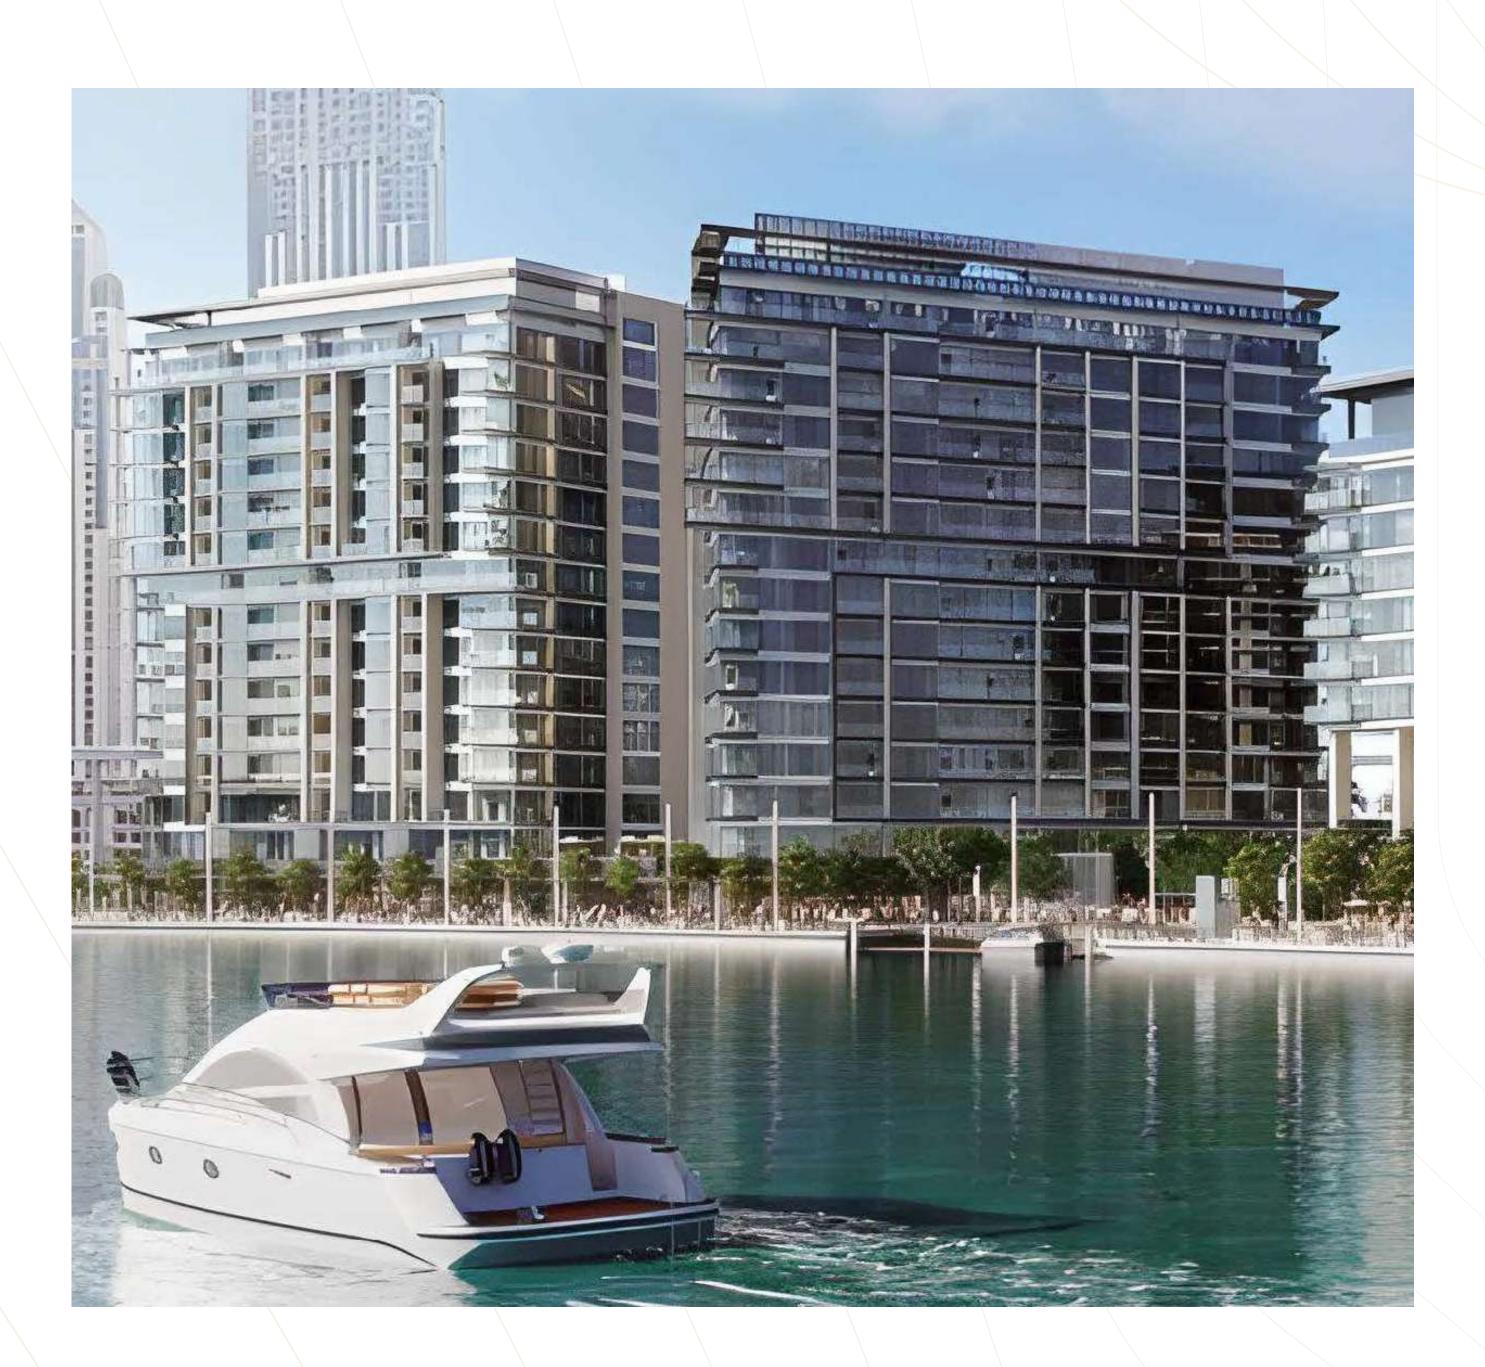

## APARTMENTS BY THE WATER CANAL

This exciting and dynamic development project is comprised of two towers, Tower West and Tower East and will offer luxury property buyers a range of accommodation options including 1, 2 and 3 bedroom apartments.

## EXPRESSIVE ARCHITECTURE

Modern facades are beautifully designed. Enjoy breathtaking views from floor-to-ceiling glass windows and balconies of your luxury home. Expressive architecture is the hallmark of Canal Front Residences.

## 1, 2 AND 3-BEDROOM APARTMENTS WITH UNLIMITED VIEWS

Two towers include 14 floors each with apartments from 1 to 3 bedrooms. All Canal Front apartments include balcony and floor-to-ceiling high windows.