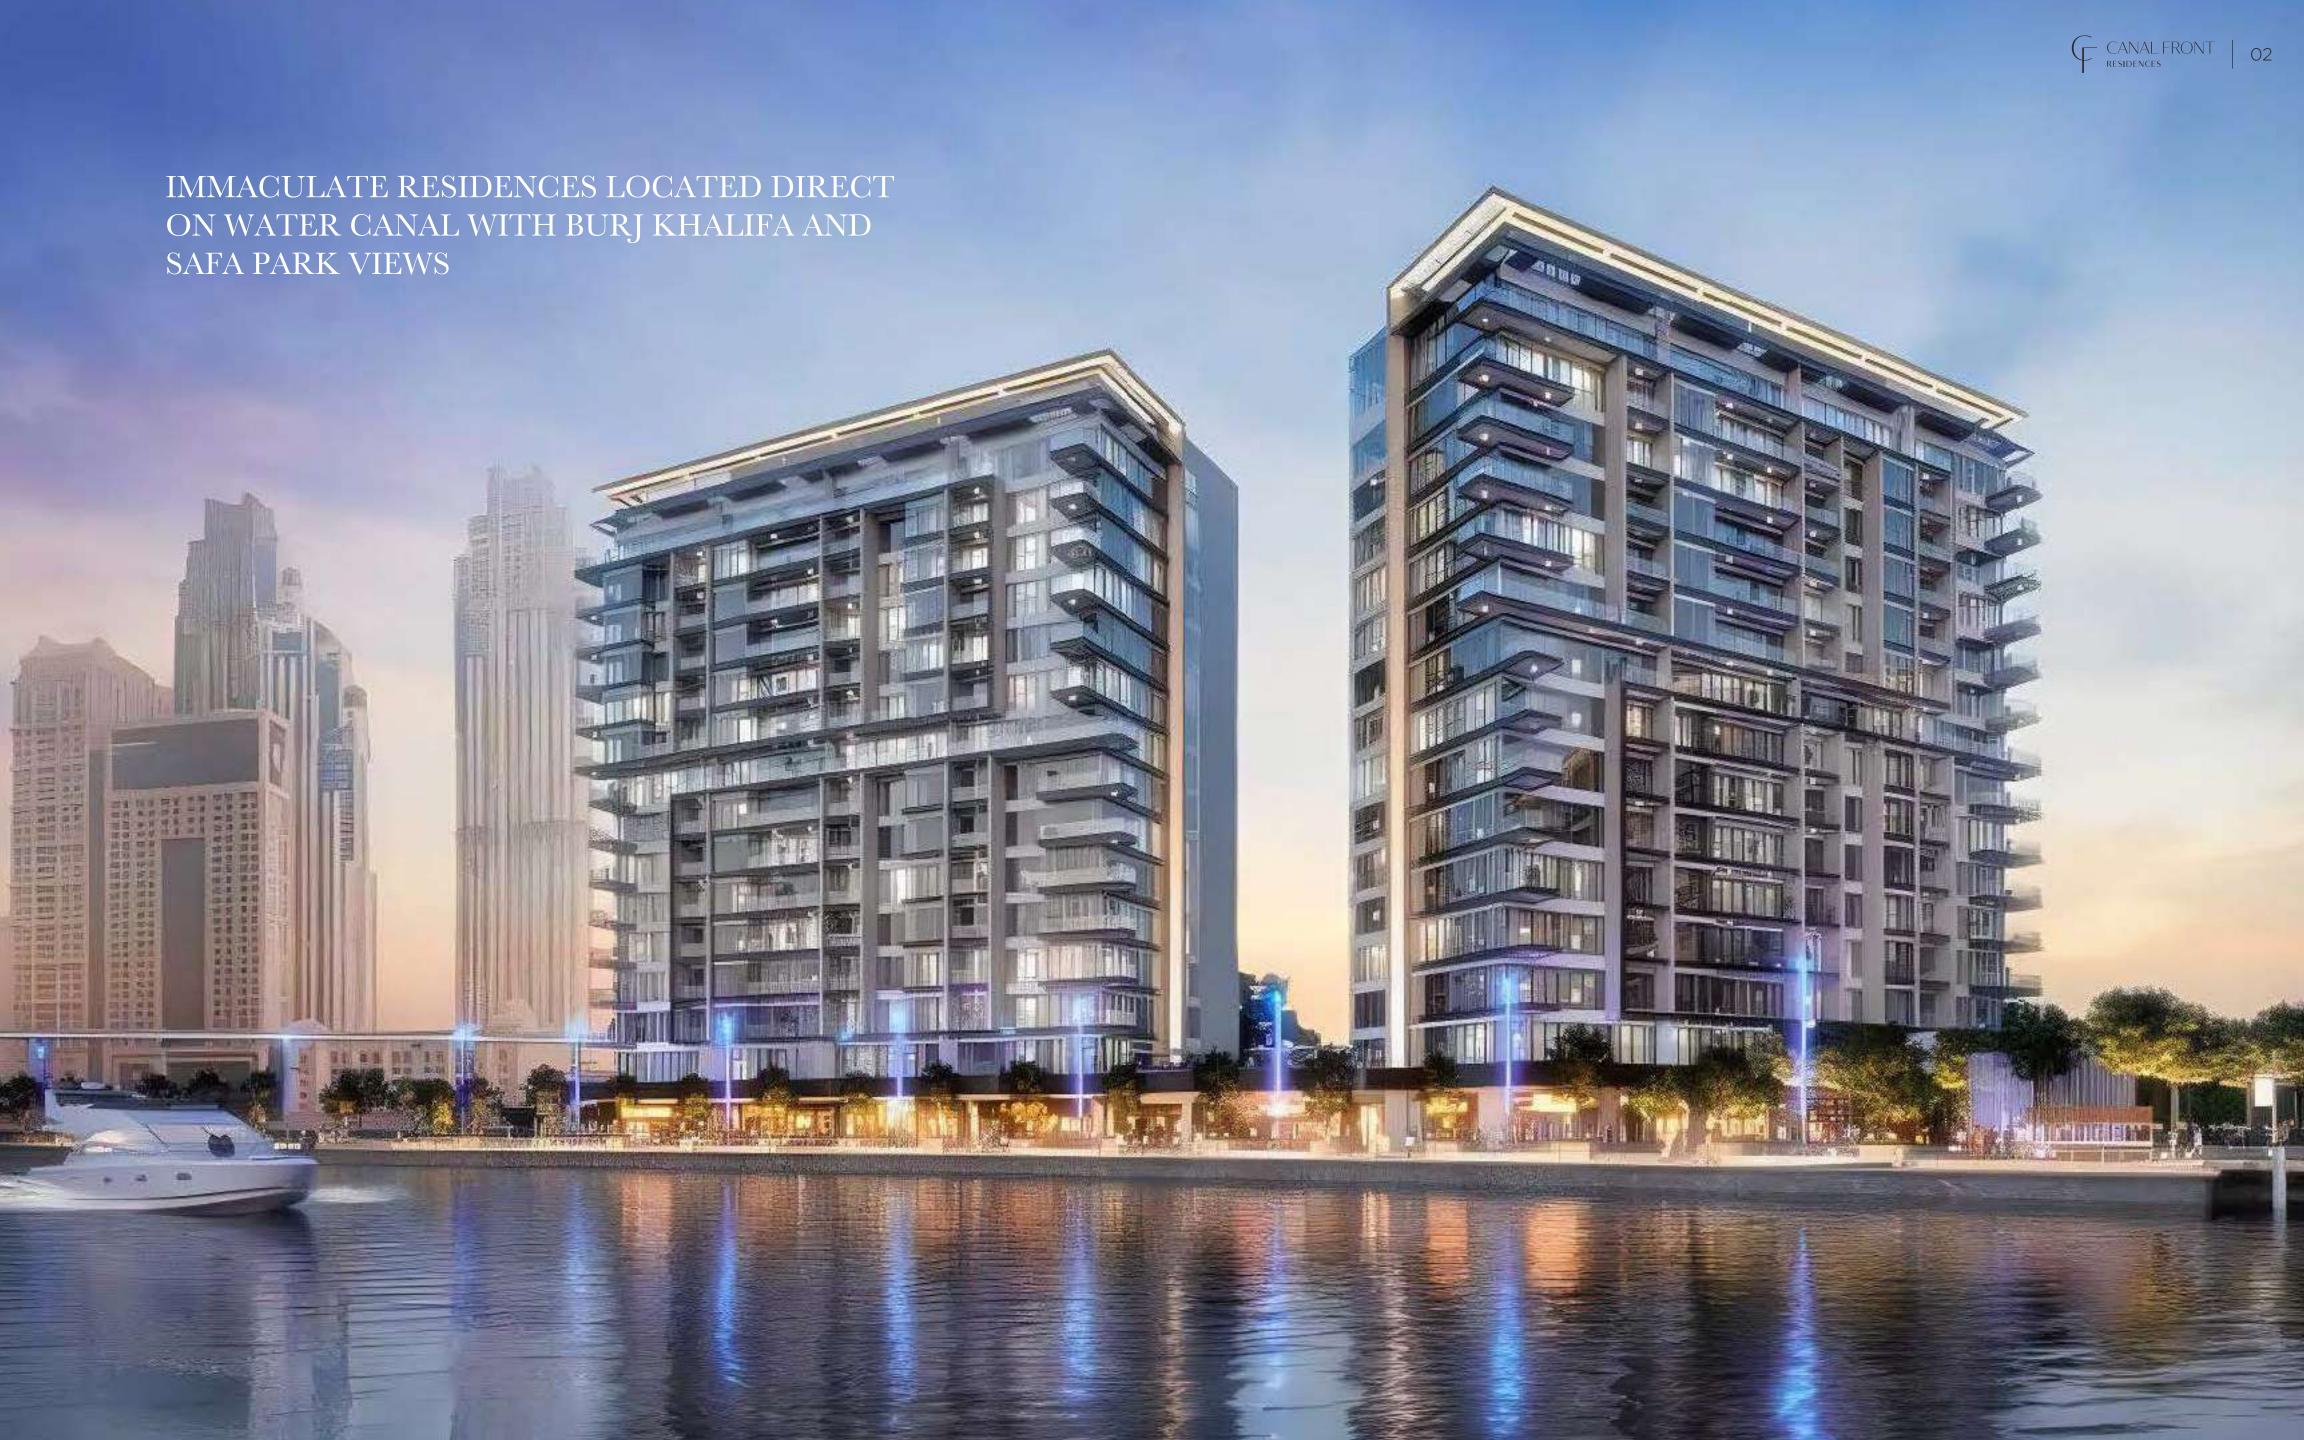

## APARTMENTS BY THE WATER CANAL

This exciting and dynamic development project is comprised of two towers, Tower West and Tower East and will offer luxury property buyers a range of accommodation options including 1, 2 and 3 bedroom apartments.

## EXPRESSIVE ARCHITECTURE

Modern facades are beautifully designed. Enjoy breathtaking views from floor-to-ceiling glass windows and balconies of your luxury home. Expressive architecture is the hallmark of Canal Front Residences.

## 1, 2 AND 3-BEDROOM APARTMENTS WITH UNLIMITED VIEWS

Two towers include 14 floors each with apartments from 1 to 3 bedrooms. All Canal Front apartments include balcony and floor-to-ceiling high windows.

The project includes a variety of apartments from 972 sq. ft., with picturesque views of the embankment, Dubai Canal, Safa Park, the Sheikh Zayed Road, Tolerance bridge and the Downtown Dubai skyline.