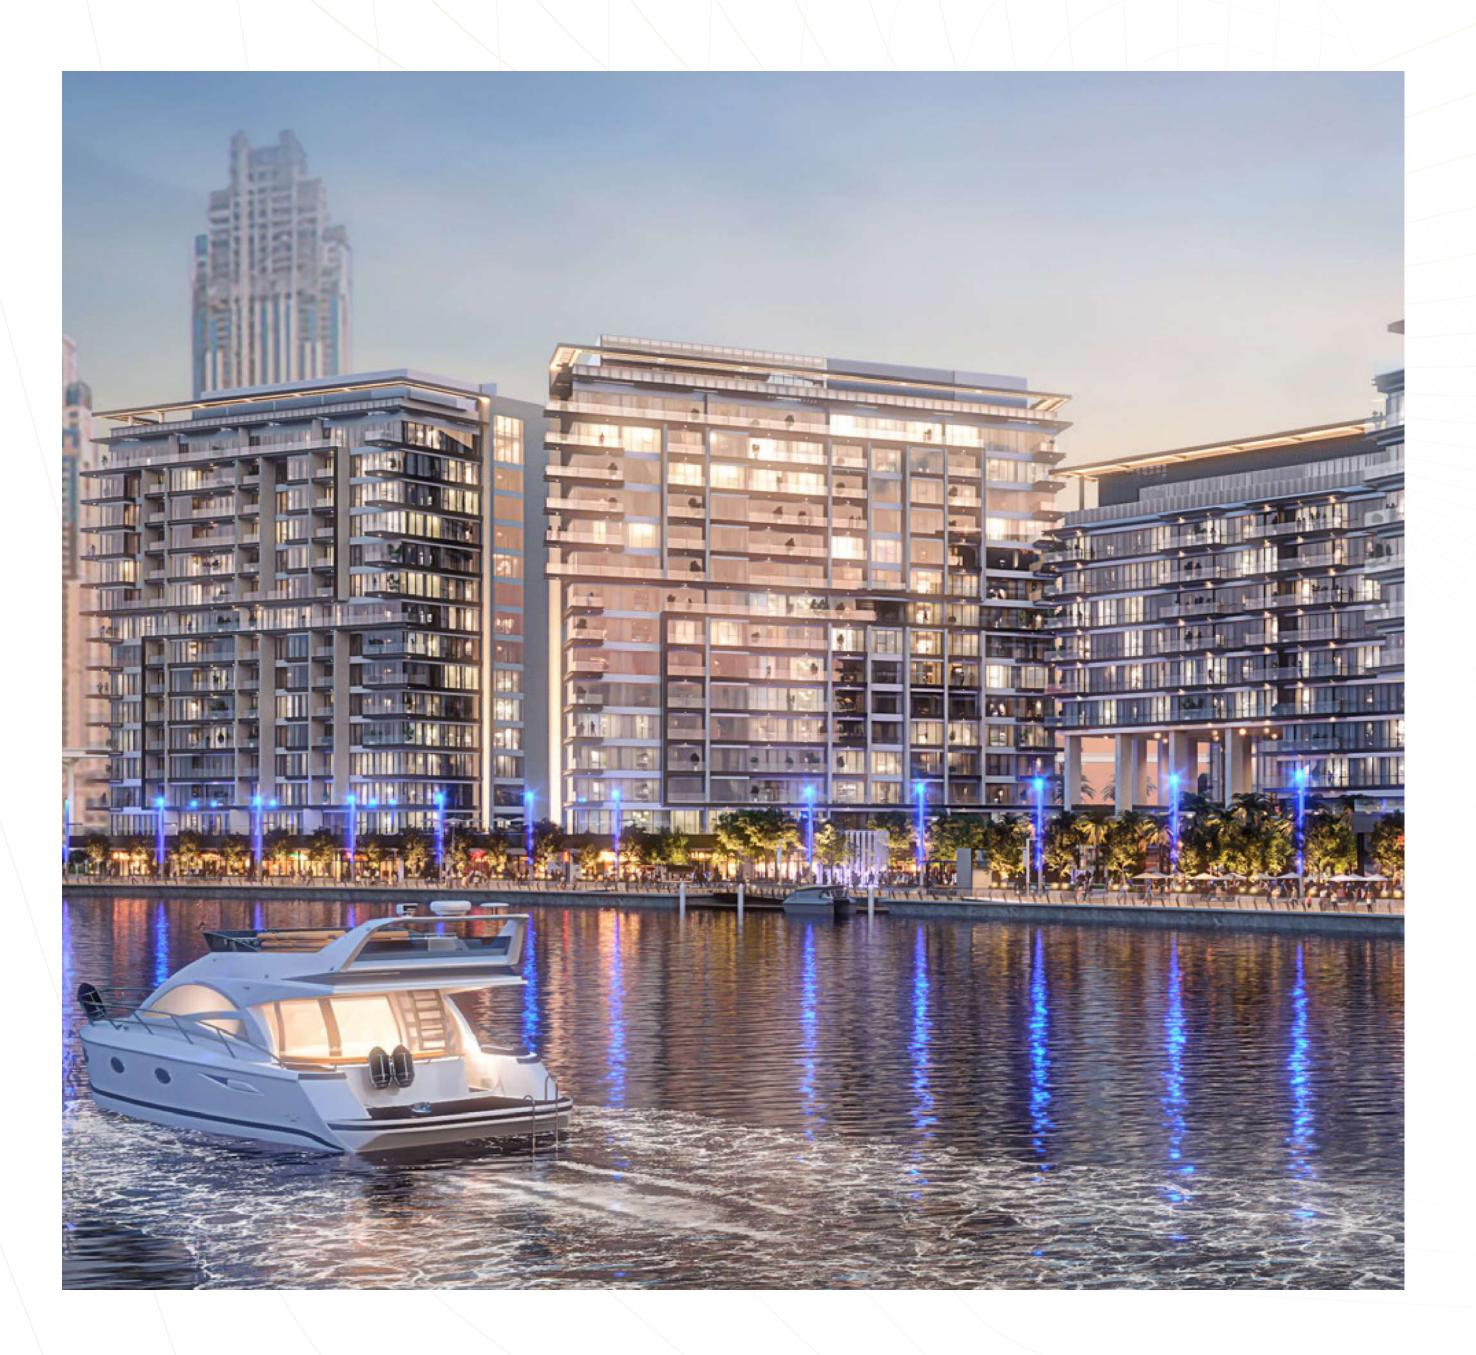

## UNOBSTRUCTED VIEW OF THE WATER

Canal Front project is surrounded by greenery and water. The apartments with an open balconies provide spectacular views of the canal as well as the stunning urban neighbourhood on the opposite side

## 3 KILOMETERS LONG LANDSCAPED EMBANKMENT

Walking enthusiasts will appreciate the walking trail to Safa and Jumeirah Beach, while direct access to the Dubai Water Canal and the waterfront will fill every day with a resort-like atmosphere.

Explore the picture-perfect neighbourhood with a ride around the burgeoning canal on the cycling track or socialise with friends in the multi-purpose room, the option is yours. From recreation, activity and culture to nearby shopping and dining destinations, Canal Front Residences has everything you could desire.