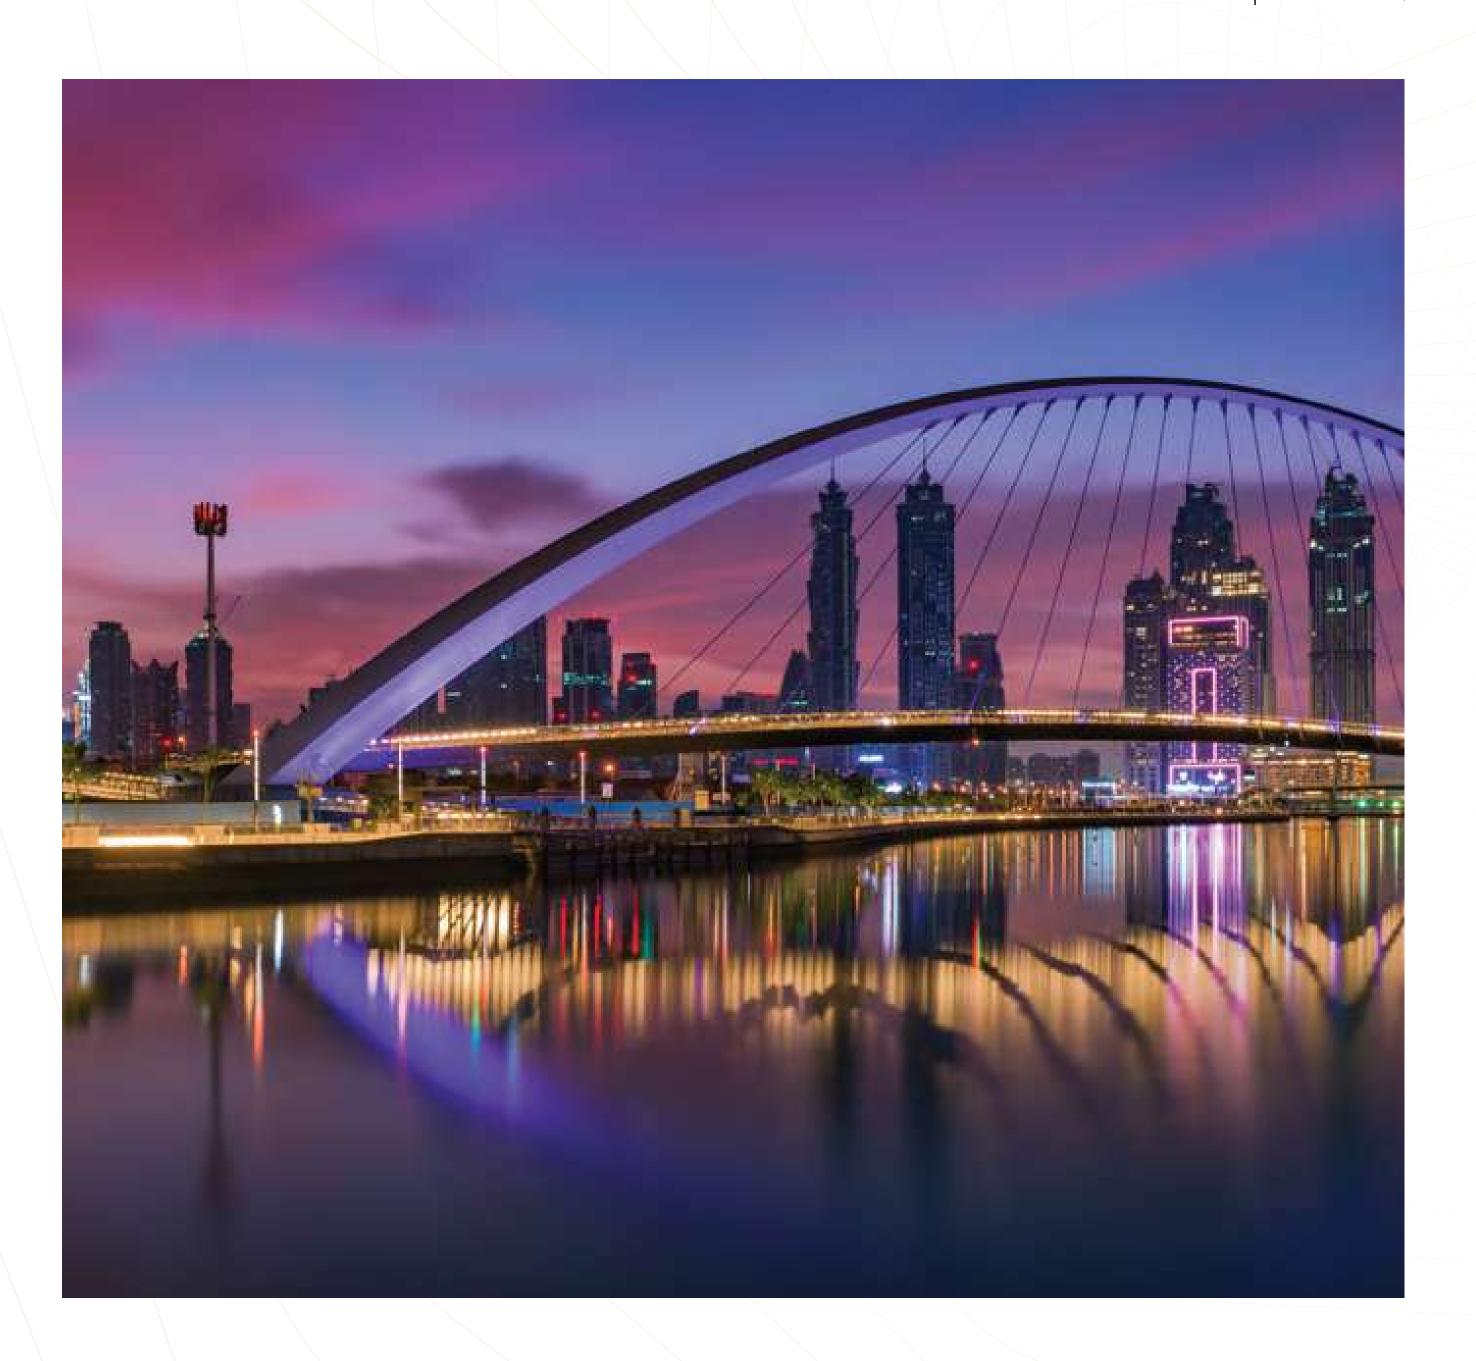

## NEAR THE SCENIC BRIDGE

The graceful "Tolerance Bridge" is a scene to behold everyday, with added flair by the snow-white yachts slowly sailing by. Named in honor of the International Day of Tolerance, the bridge offers pedestrians a 690-foot-long walking and cycling path over the Dubai Water Canal.