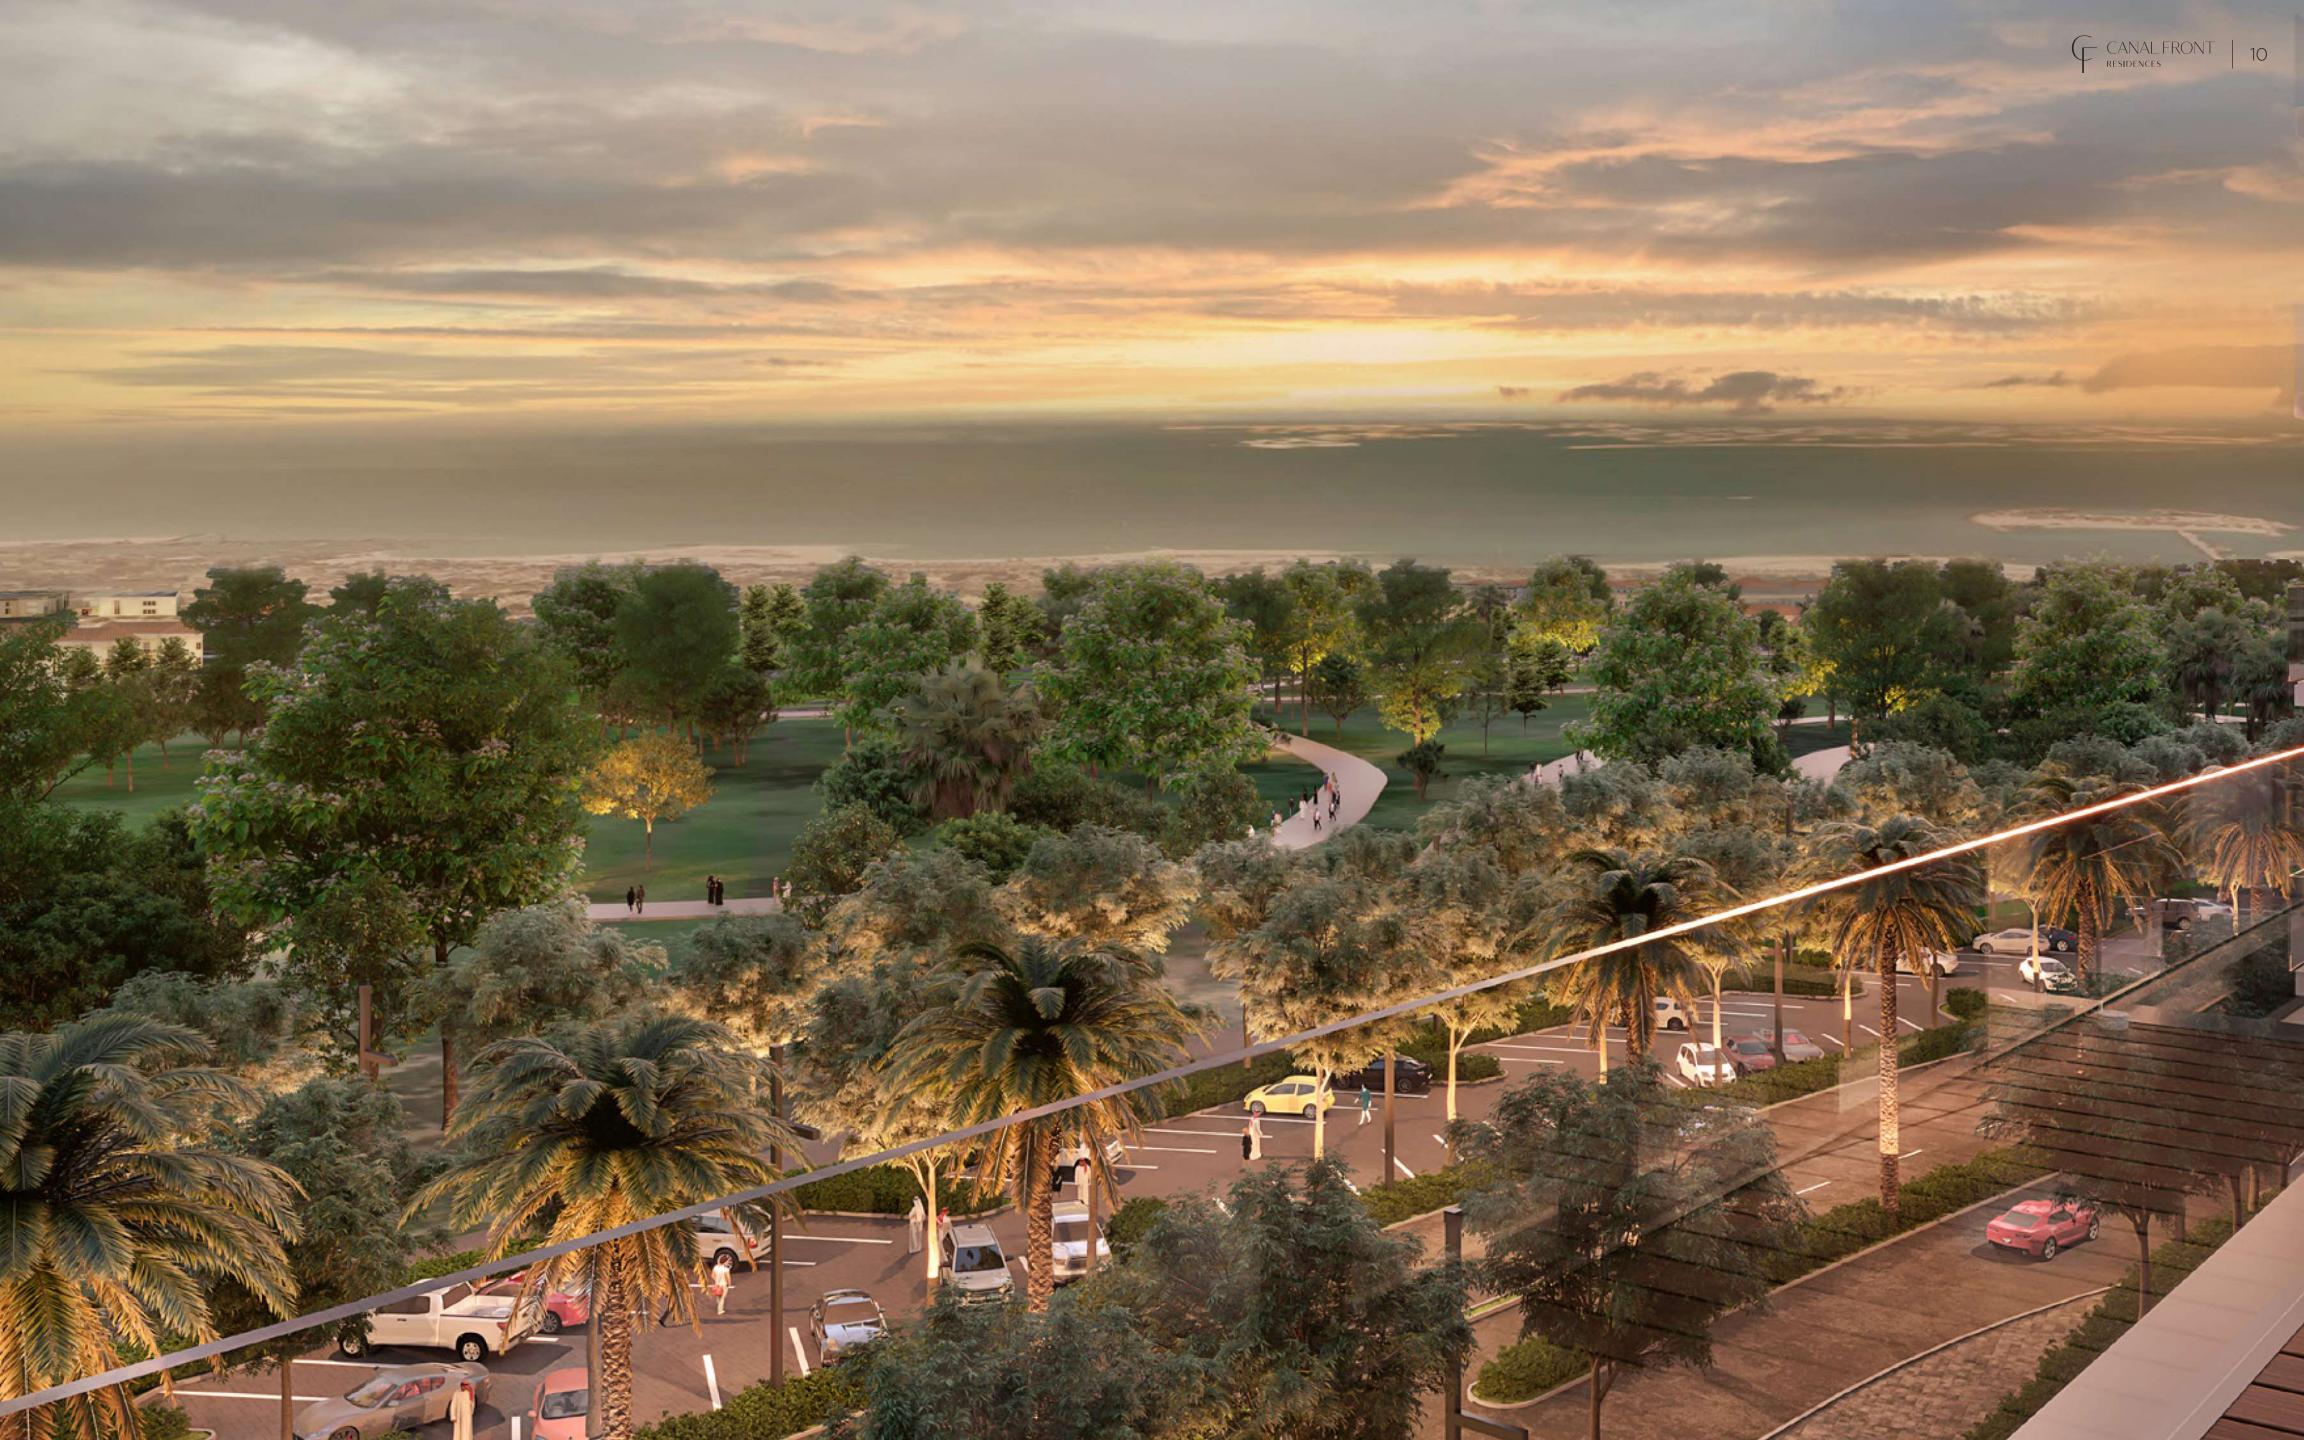

#### AL SAFA PARK

Safa Park is one of the biggest parks in Dubai, located 1 minute walk from Canal Front. This is a great place for a family holiday, where you can spend time in a friendly company outdoors.

Canals with pedestrian bridges run through the entire park, only to converge into an artificial lake with beautiful fountains in the middle.

Safa Park is the only park in the Al Safa district with an area of 64 hectares, with recreation areas, cafes, sports and children's playgrounds.