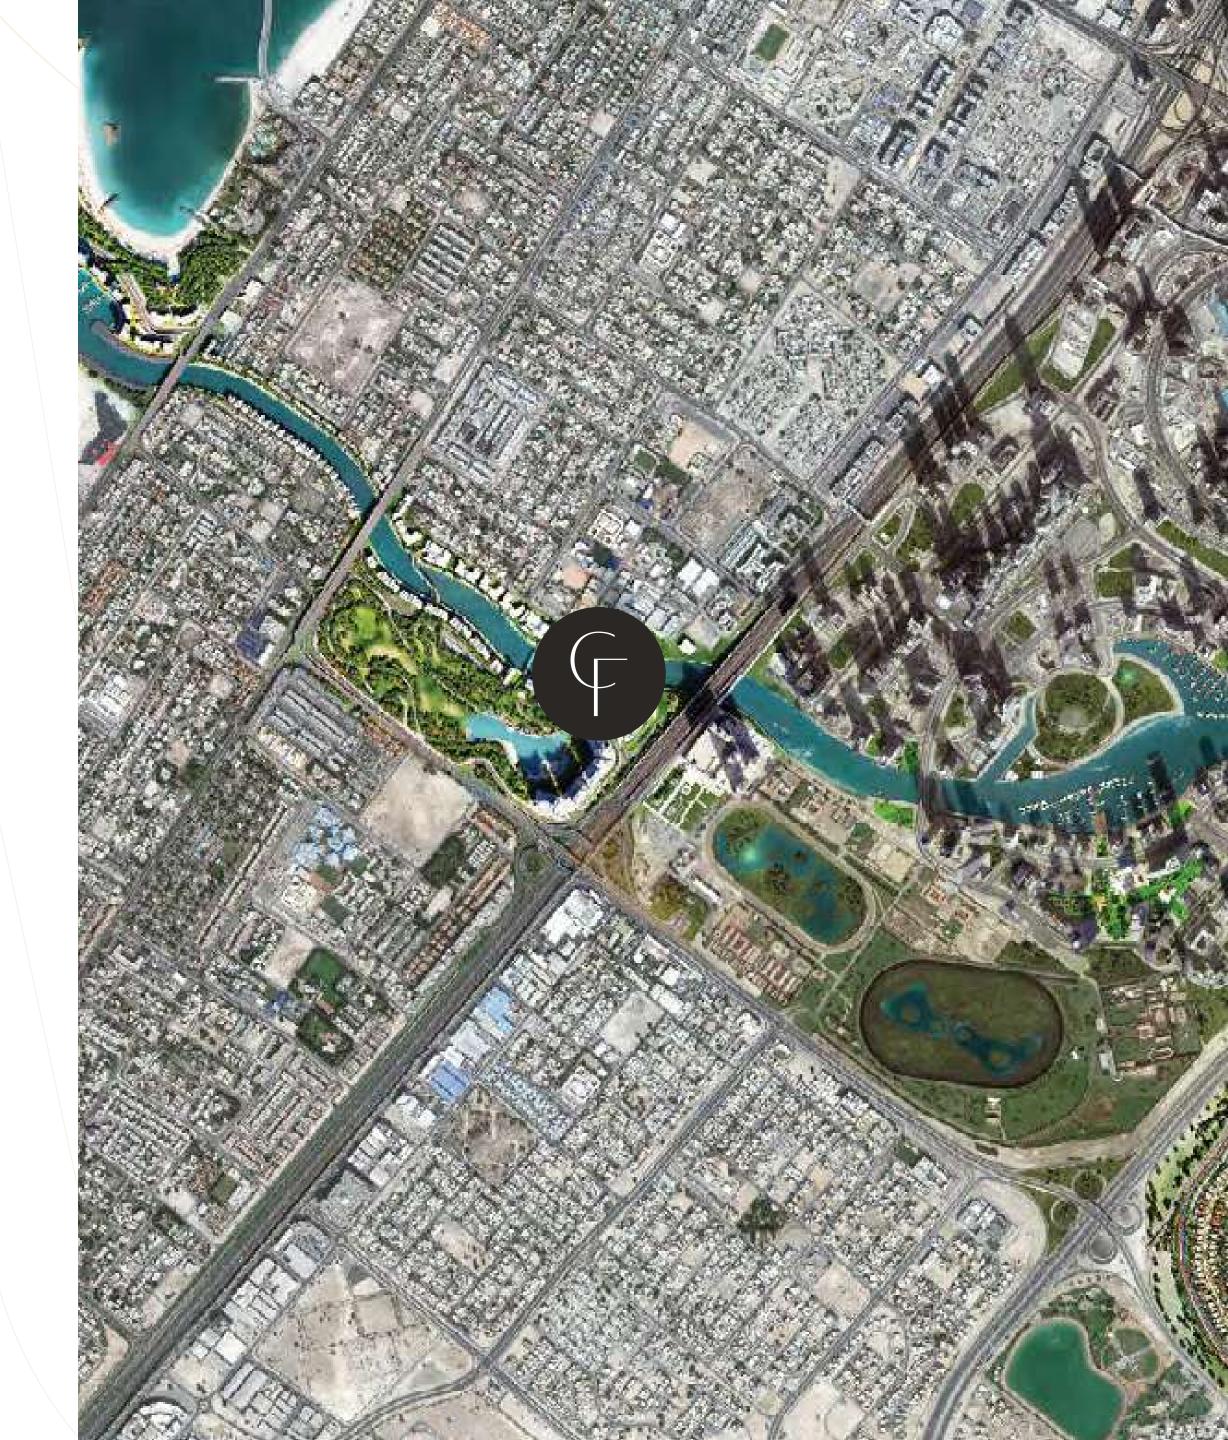

## ALWASL, JUMEIRAH

Stretching for 3.2km over a meandering path with approximately 120 meters in width, the Dubai Water Canal runs parallel to Sheikh Zayed Road. And is located near the Al Safa Green Park. It connects Jumeirah, Business Bay, Zabeel, Bur Dubai and Deira. It's a symbol of pride, an attraction to behold, and is one of Dubai's fastest growing and distinguished communities.

There is a convenient exit to Sheikh Zayed Road, along which you can quickly get to the rest of the city. The Burj Khalifa, Dubai Mall and the DIFC Business Center are just 5 minutes away.

#### AL SAFA PARK

Safa Park is one of the biggest parks in Dubai, located 1 minute walk from Canal Front. This is a great place for a family holiday, where you can spend time in a friendly company outdoors.

Canals with pedestrian bridges run through the entire park, only to converge into an artificial lake with beautiful fountains in the middle.

Safa Park is the only park in the Al Safa district with an area of 64 hectares, with recreation areas, cafes, sports and children's playgrounds.