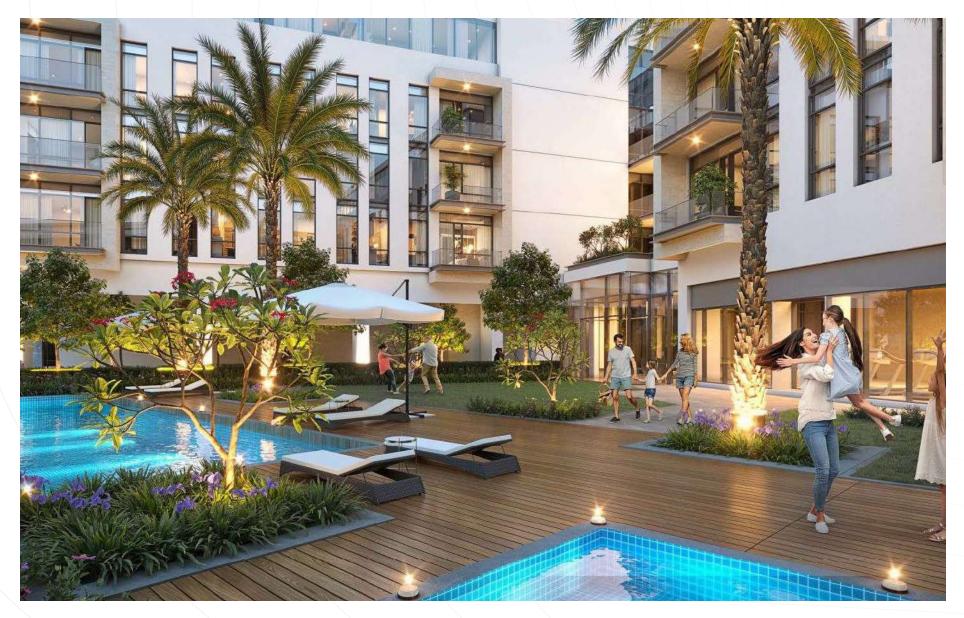

## POOL AND RECREATION AREA

Canal Front offers a variety of activities. Enjoy swimming in the outdoor pool located on the podium. Relax with a cool drink in the sunny lounge. There is a barbecue area for family evening gatherings nearby.

## TERRACE AND LOUNGE AREA

The building has its own landscaped garden, where residents can enjoy spending time with friends or family on the spacious terrace, prepare meals in the open air, relax in the lounge area, or arrange a work meeting.