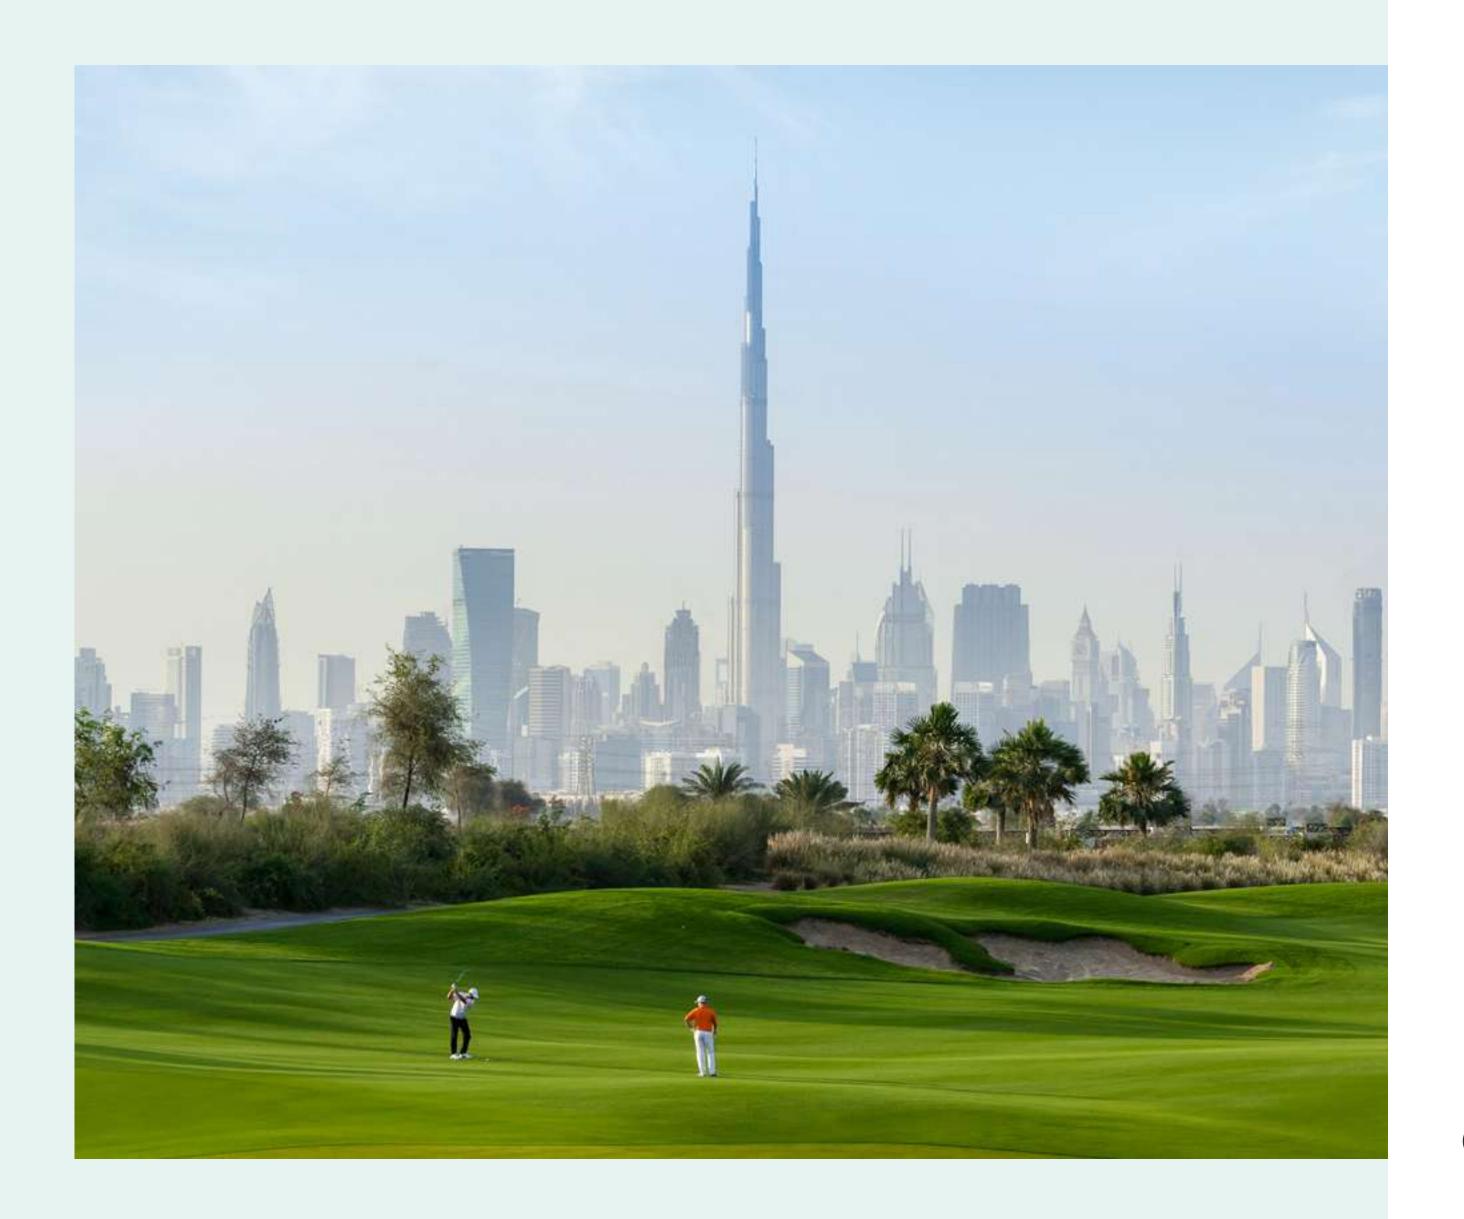

## Dubai Hills Golf Club

Dubai Hills Golf Club encompasses 1.2 milion sqm of meticulously manicured fairways, set against the backdrop of Burj Khalifa and Downtown Dubai, with a glorious outward nine.

Driving Range

Putting Green

Golf Academy

Spacious Floodlit
Practice Facilities

Gym, Pool &
Other Amenities

A Host of
Dining Options