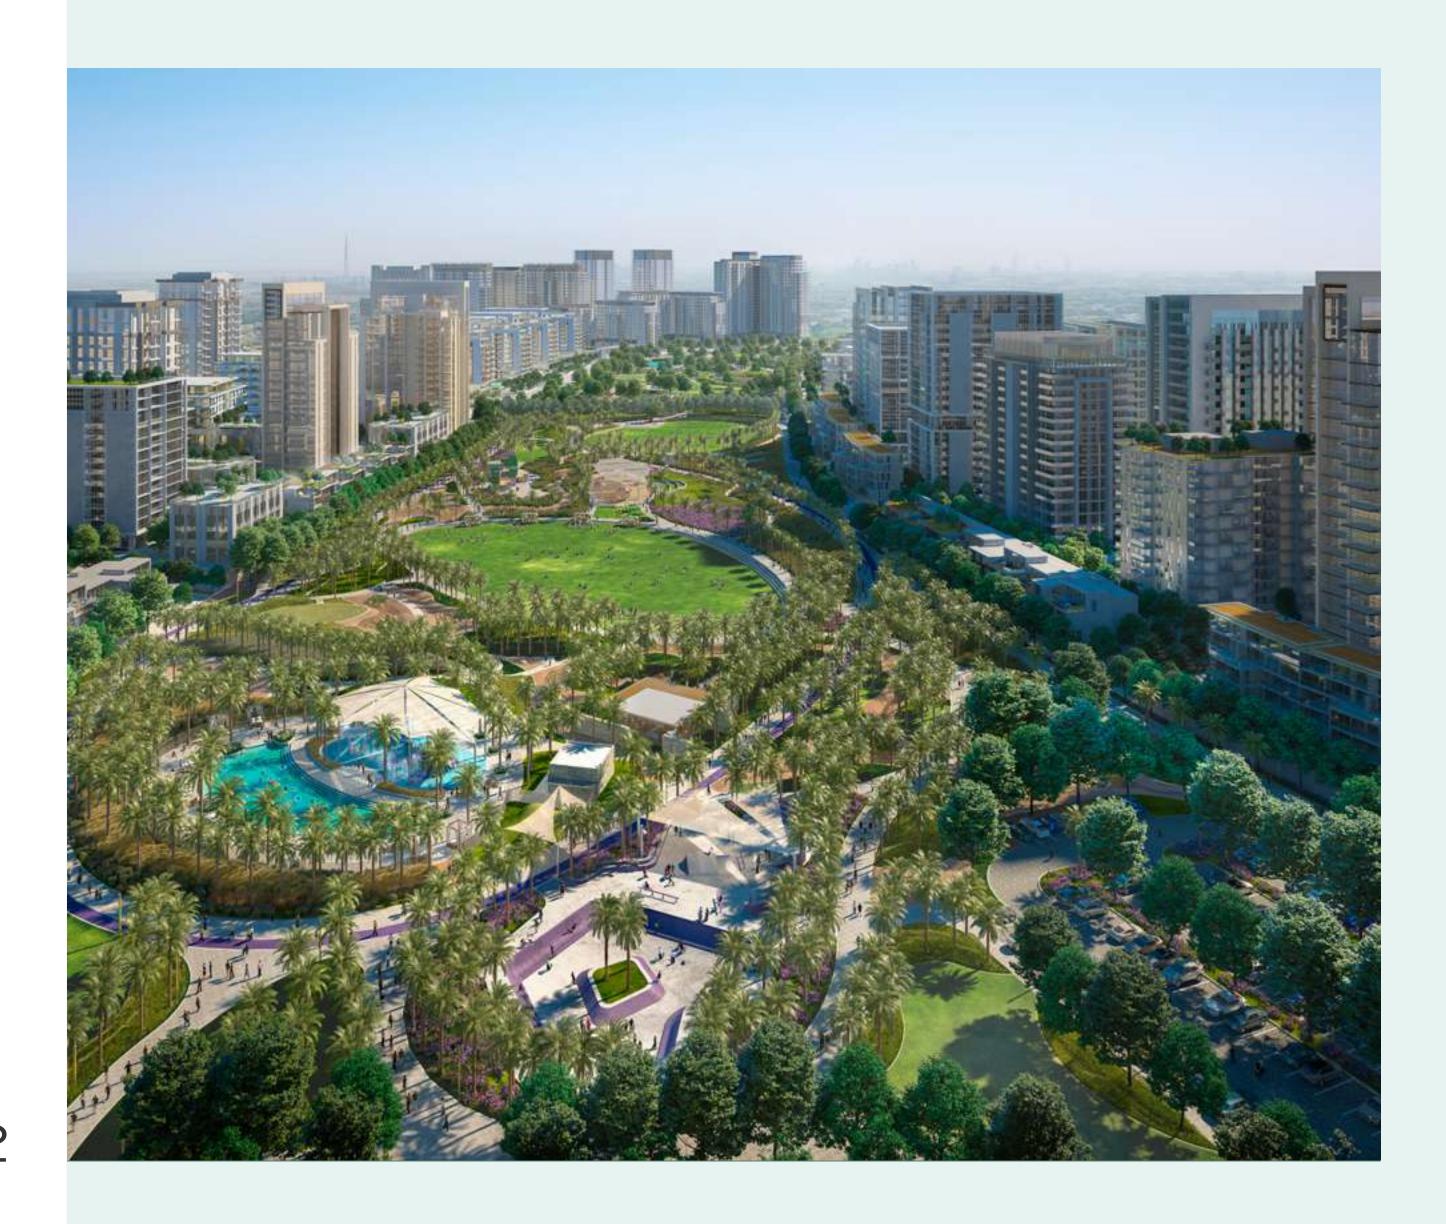

### Dubai Hills Park

Dubai Hills Park is a lush green oasis in the heart of Dubai Hills Estate's southern district. The park encompasses wadi trails, children's play areas, a kids' splash park, sports facilities, an outdoor gym, and much more

Longes.
Community Longest Park of any

Basketball