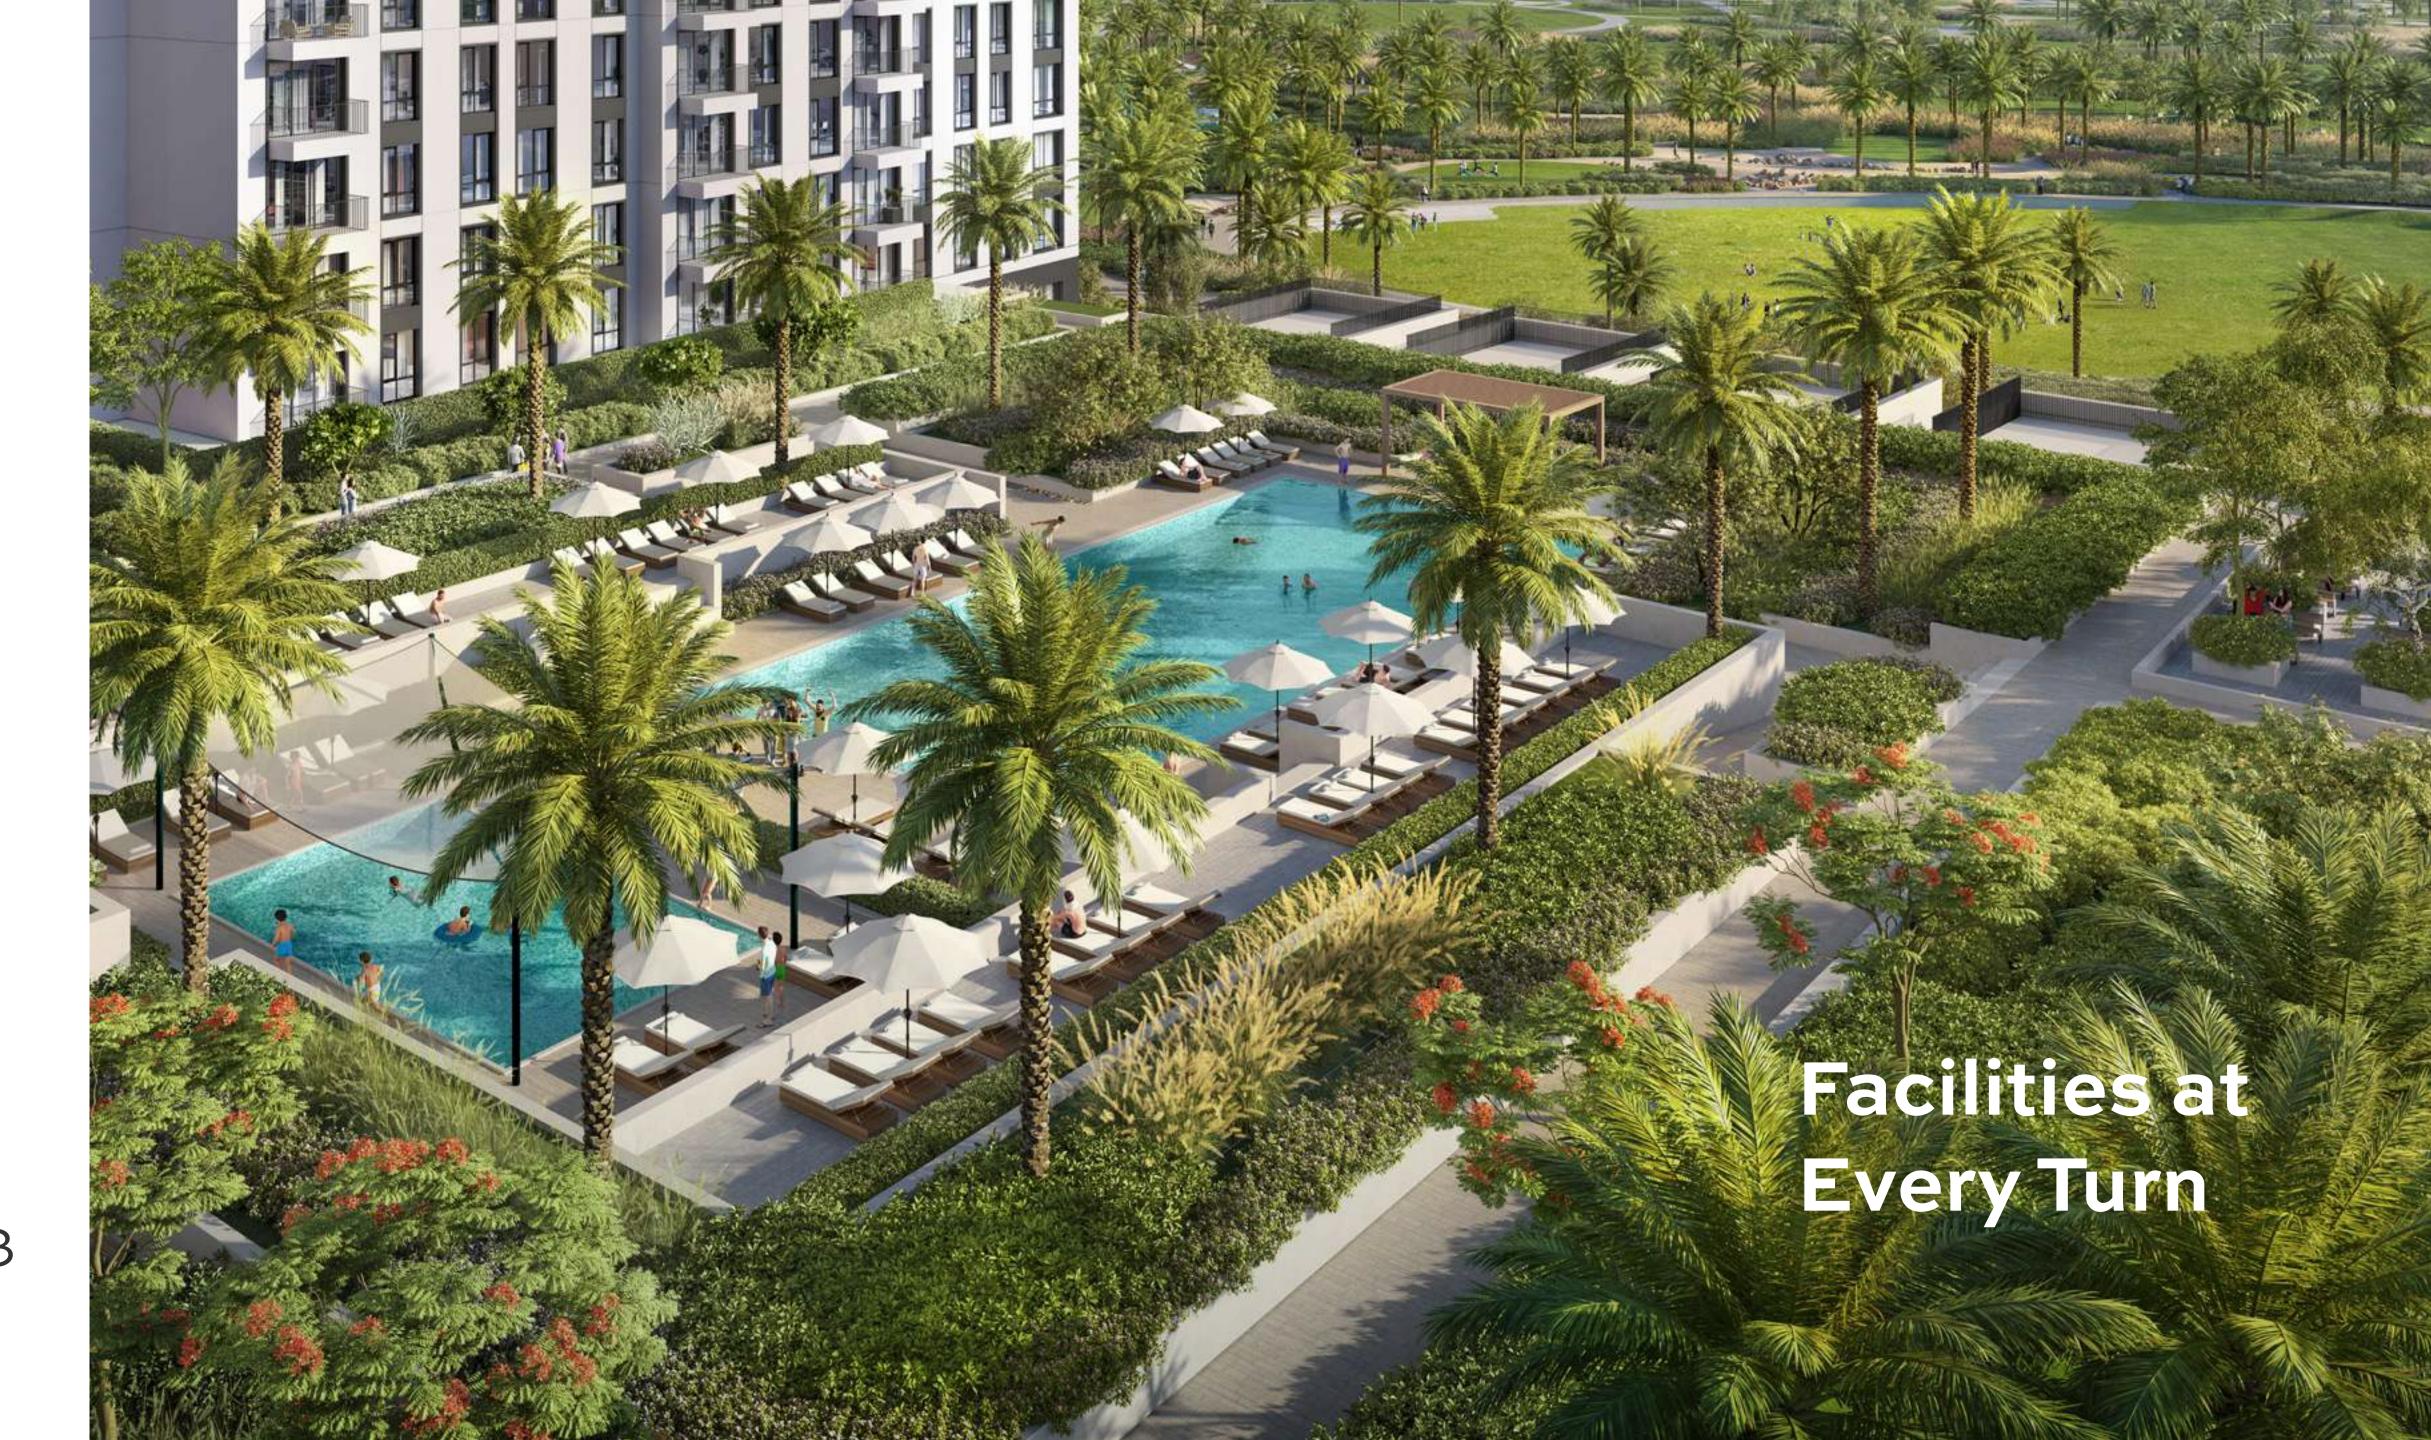

### World-Class Amenities

Park Horizon offers residents world-class amenities and state-of-the-art facilities at every turn, all conveniently located at the centre of a meticulously master-planned community. The ideal home for families, couples and everyone in between, this modern two-tower development has it all.

Multi-Purpose Room

Swimming Pool & Kids' Pool

Fully Equipped

Landscaped Podium & Outdoor Areas

Direct Access to
Dubai Hills Park