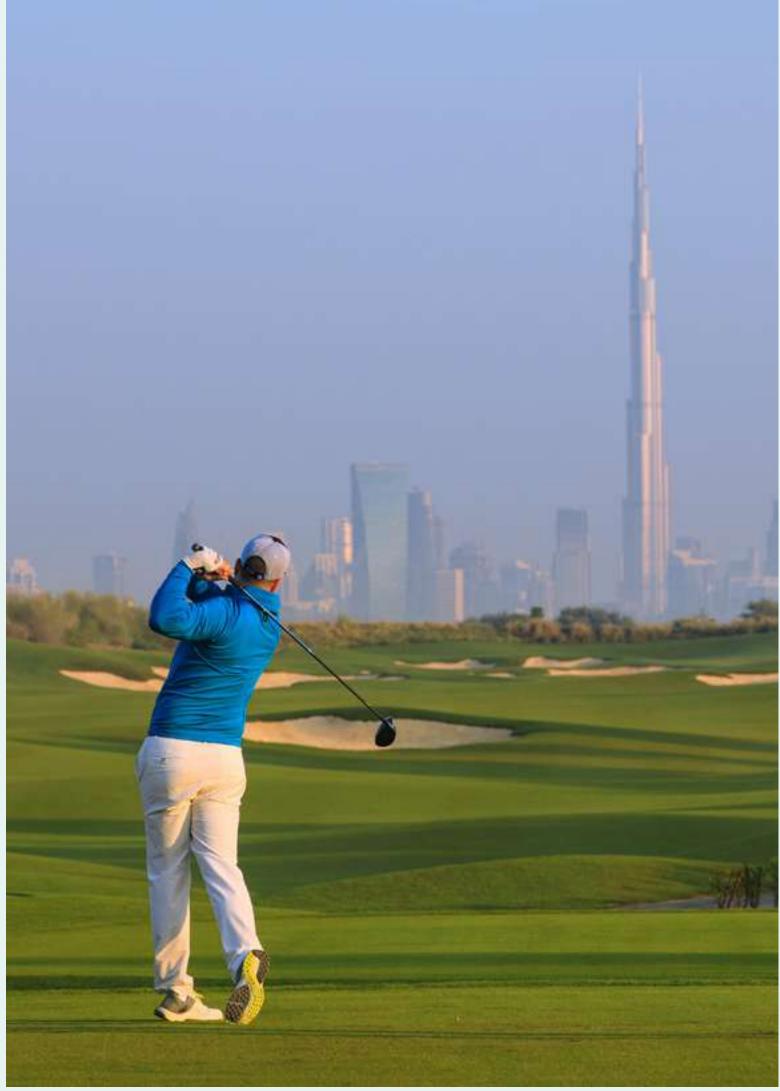

## Dubai Hills Golf Club

Dubai Hills Golf Club encompasses 1.2 milion sqm of meticulously manicured fairways, set against the backdrop of Burj Khalifa and Downtown Dubai, with a glorious outward nine.

Driving Range

Putting Green

Golf Academy

Spacious Floodlit
Practice Facilities

Gym, Pool &
Other Amenities

A Host of
Dining Options