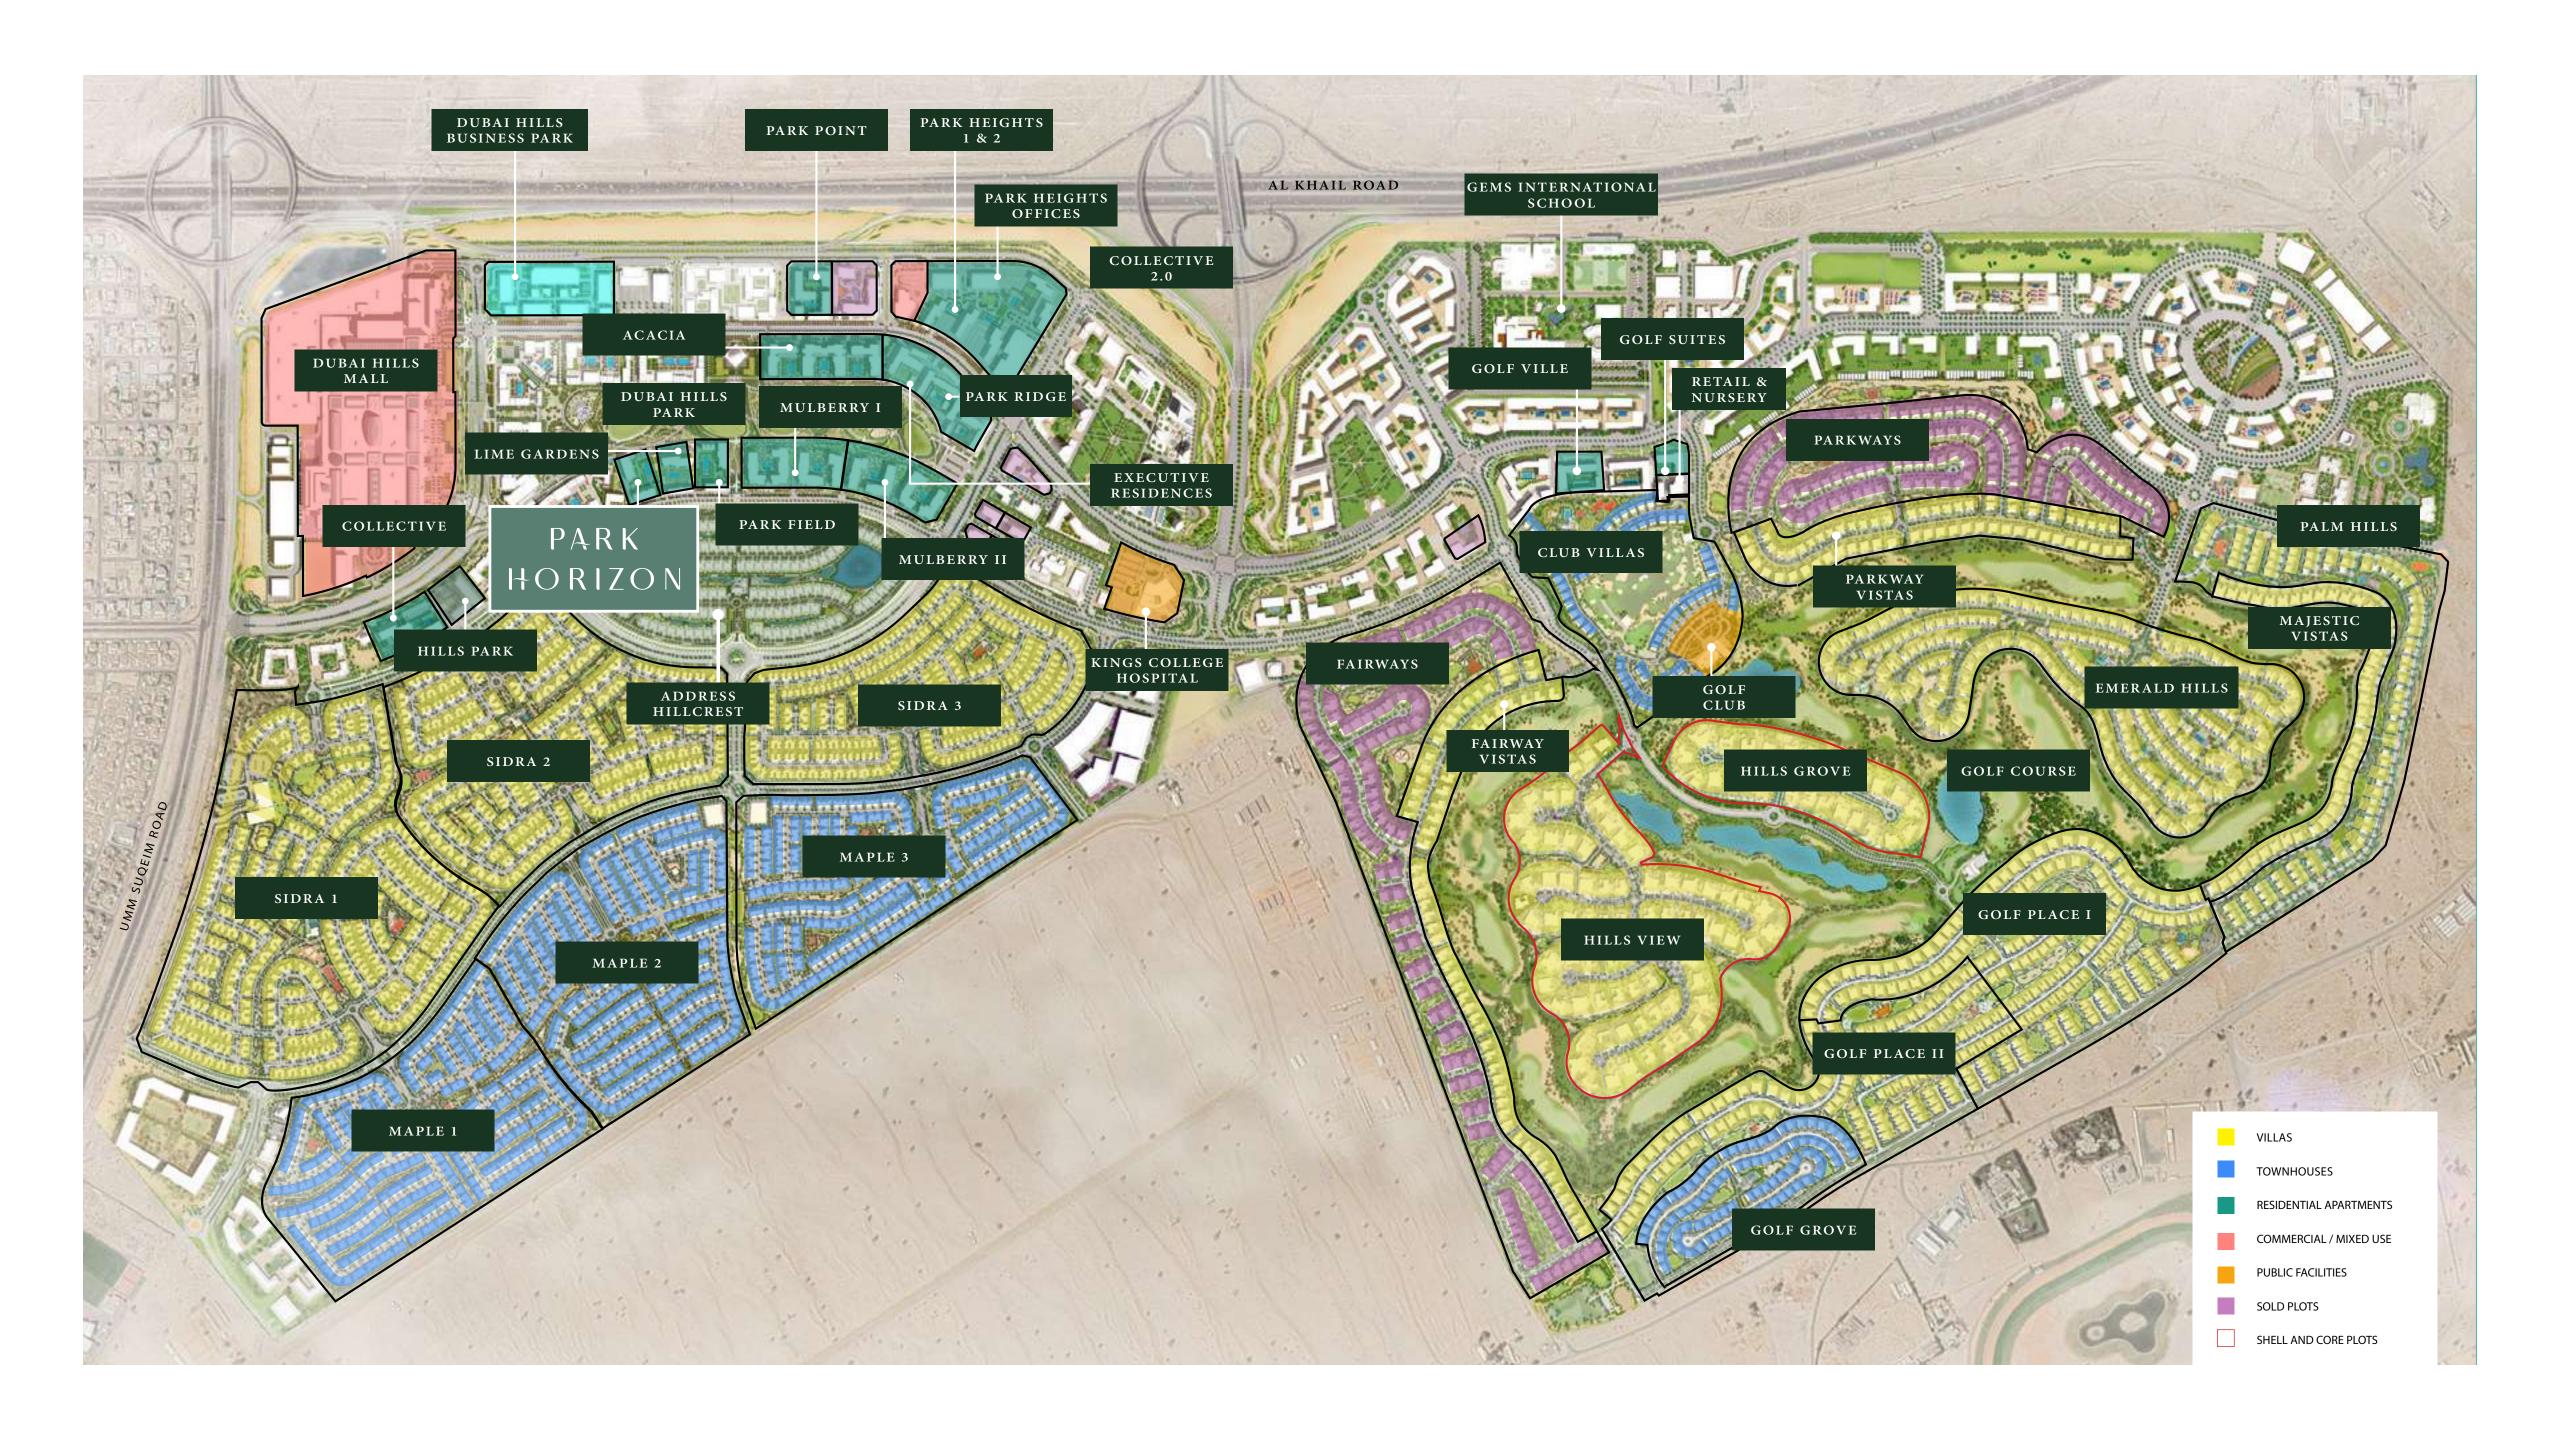

# A Community Connected to Nature

A city within a city – Dubai Hills Estate comprises elegantly planned neighbourhoods of contemporary apartment buildings and villa compounds in a country-village setting.

## The Green Heart of Dubai

Dubai Hills Estate – the green heart of Dubai – is a first-of-its-kind destination. This masterfully planned, multi-purpose development forms an integral part of the Mohammed Bin Rashid City. Strategically situated between Downtown Dubai and Dubai Marina, flanked by Al Khail Road, the community offers easy access to the city's most popular districts and attractions.

### Dubai Hills Park

Dubai Hills Park is a lush green oasis in the heart of Dubai Hills Estate's southern district. The park encompasses wadi trails, children's play areas, a kids' splash park, sports facilities, an outdoor gym, and much more

### Dubai Hills Mall

Dubai Hills Mall is a destination of endless possibilities. Ideally positioned on the crossroads of Umm Suqeim Road and Al Khail Road, and only a short walk from Park Horizon, the mall grants you:

## Dubai Hills Golf Club

Dubai Hills Golf Club encompasses 1.2 milion sqm of meticulously manicured fairways, set against the backdrop of Burj Khalifa and Downtown Dubai, with a glorious outward nine.

Driving Range