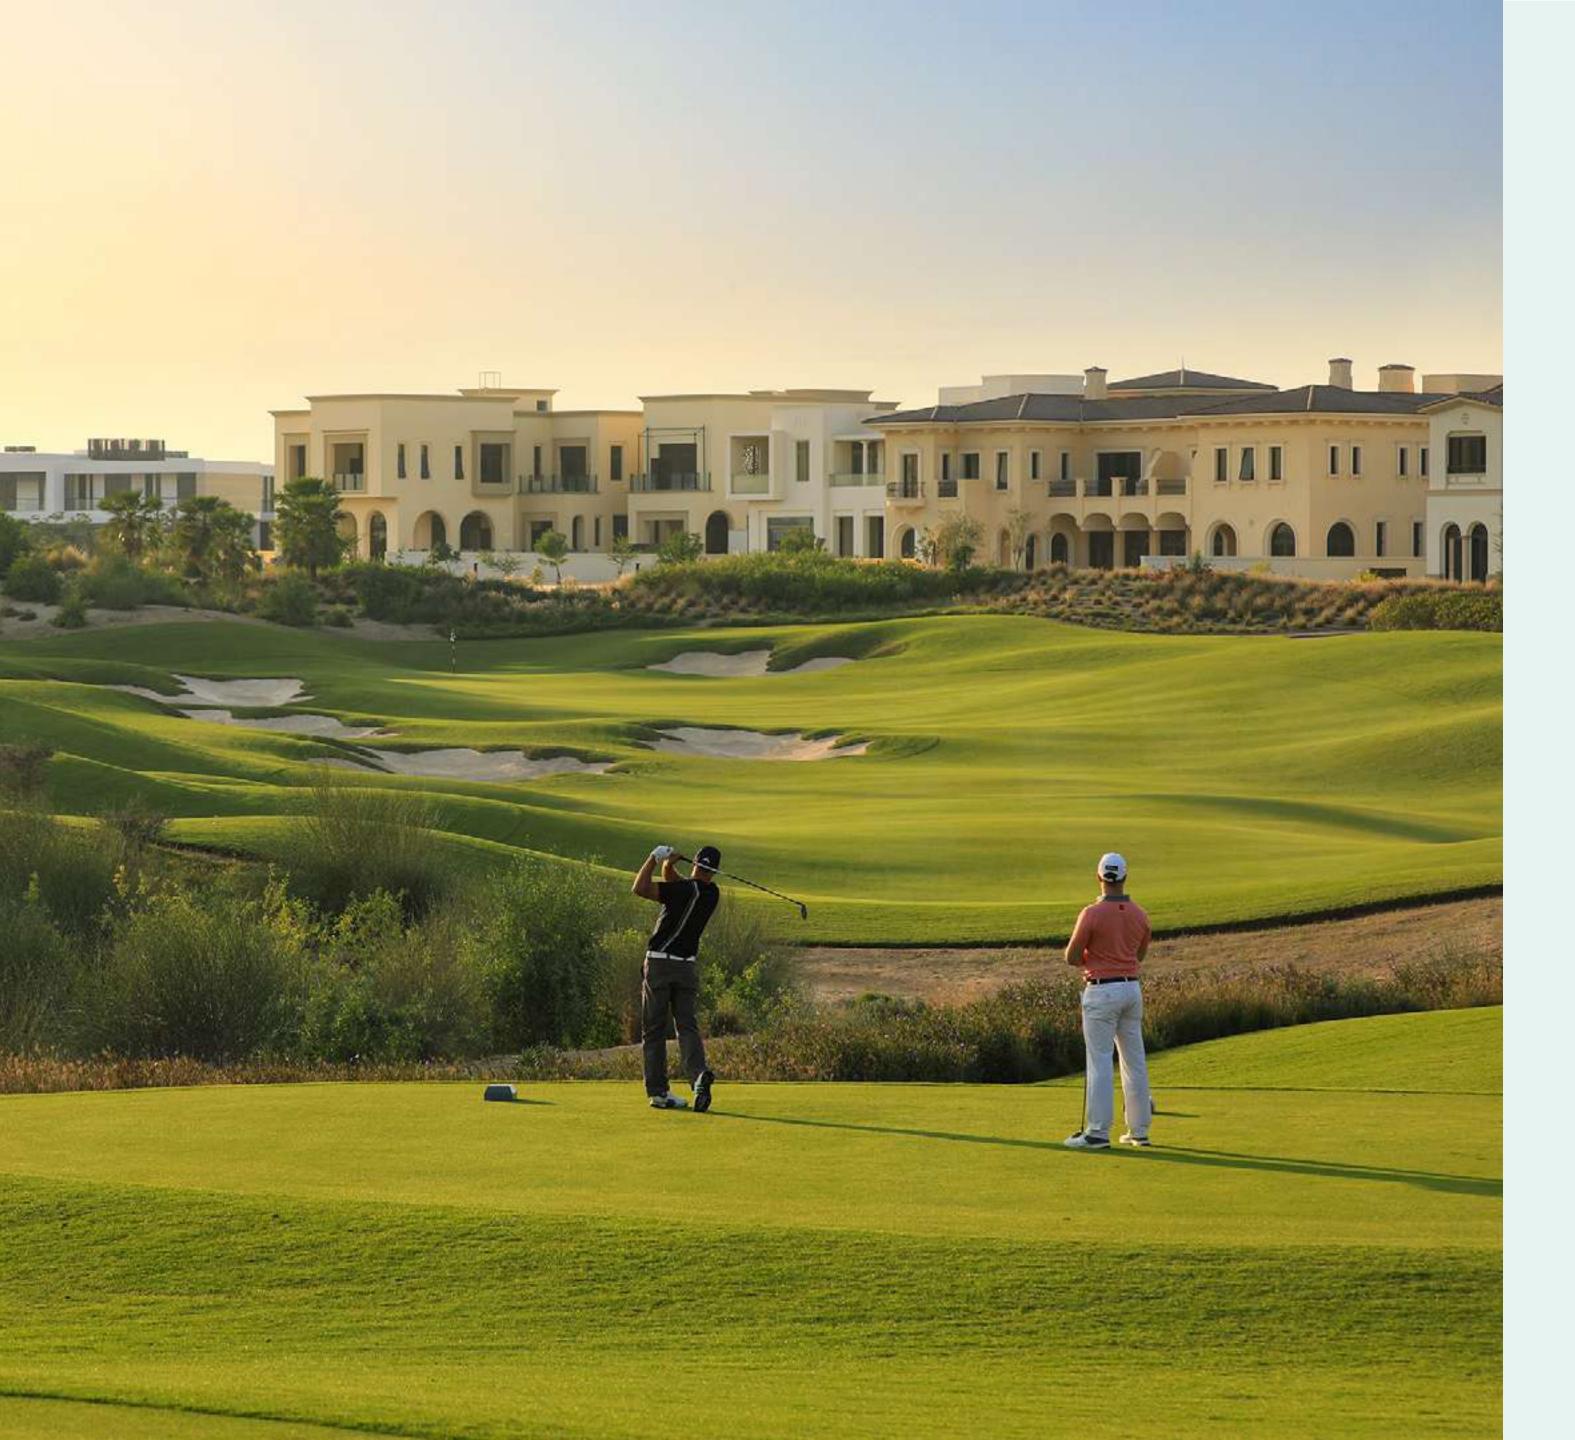

## Dubai Hills Golf Club

Dubai Hills Golf Club encompasses 1.2 milion sqm of meticulously manicured fairways, set against the backdrop of Burj Khalifa and Downtown Dubai, with a glorious outward nine.

Driving Range

Putting Green

Golf Academy

Spacious Floodlit
Practice Facilities

Gym, Pool &
Other Amenities

A Host of
Dining Options