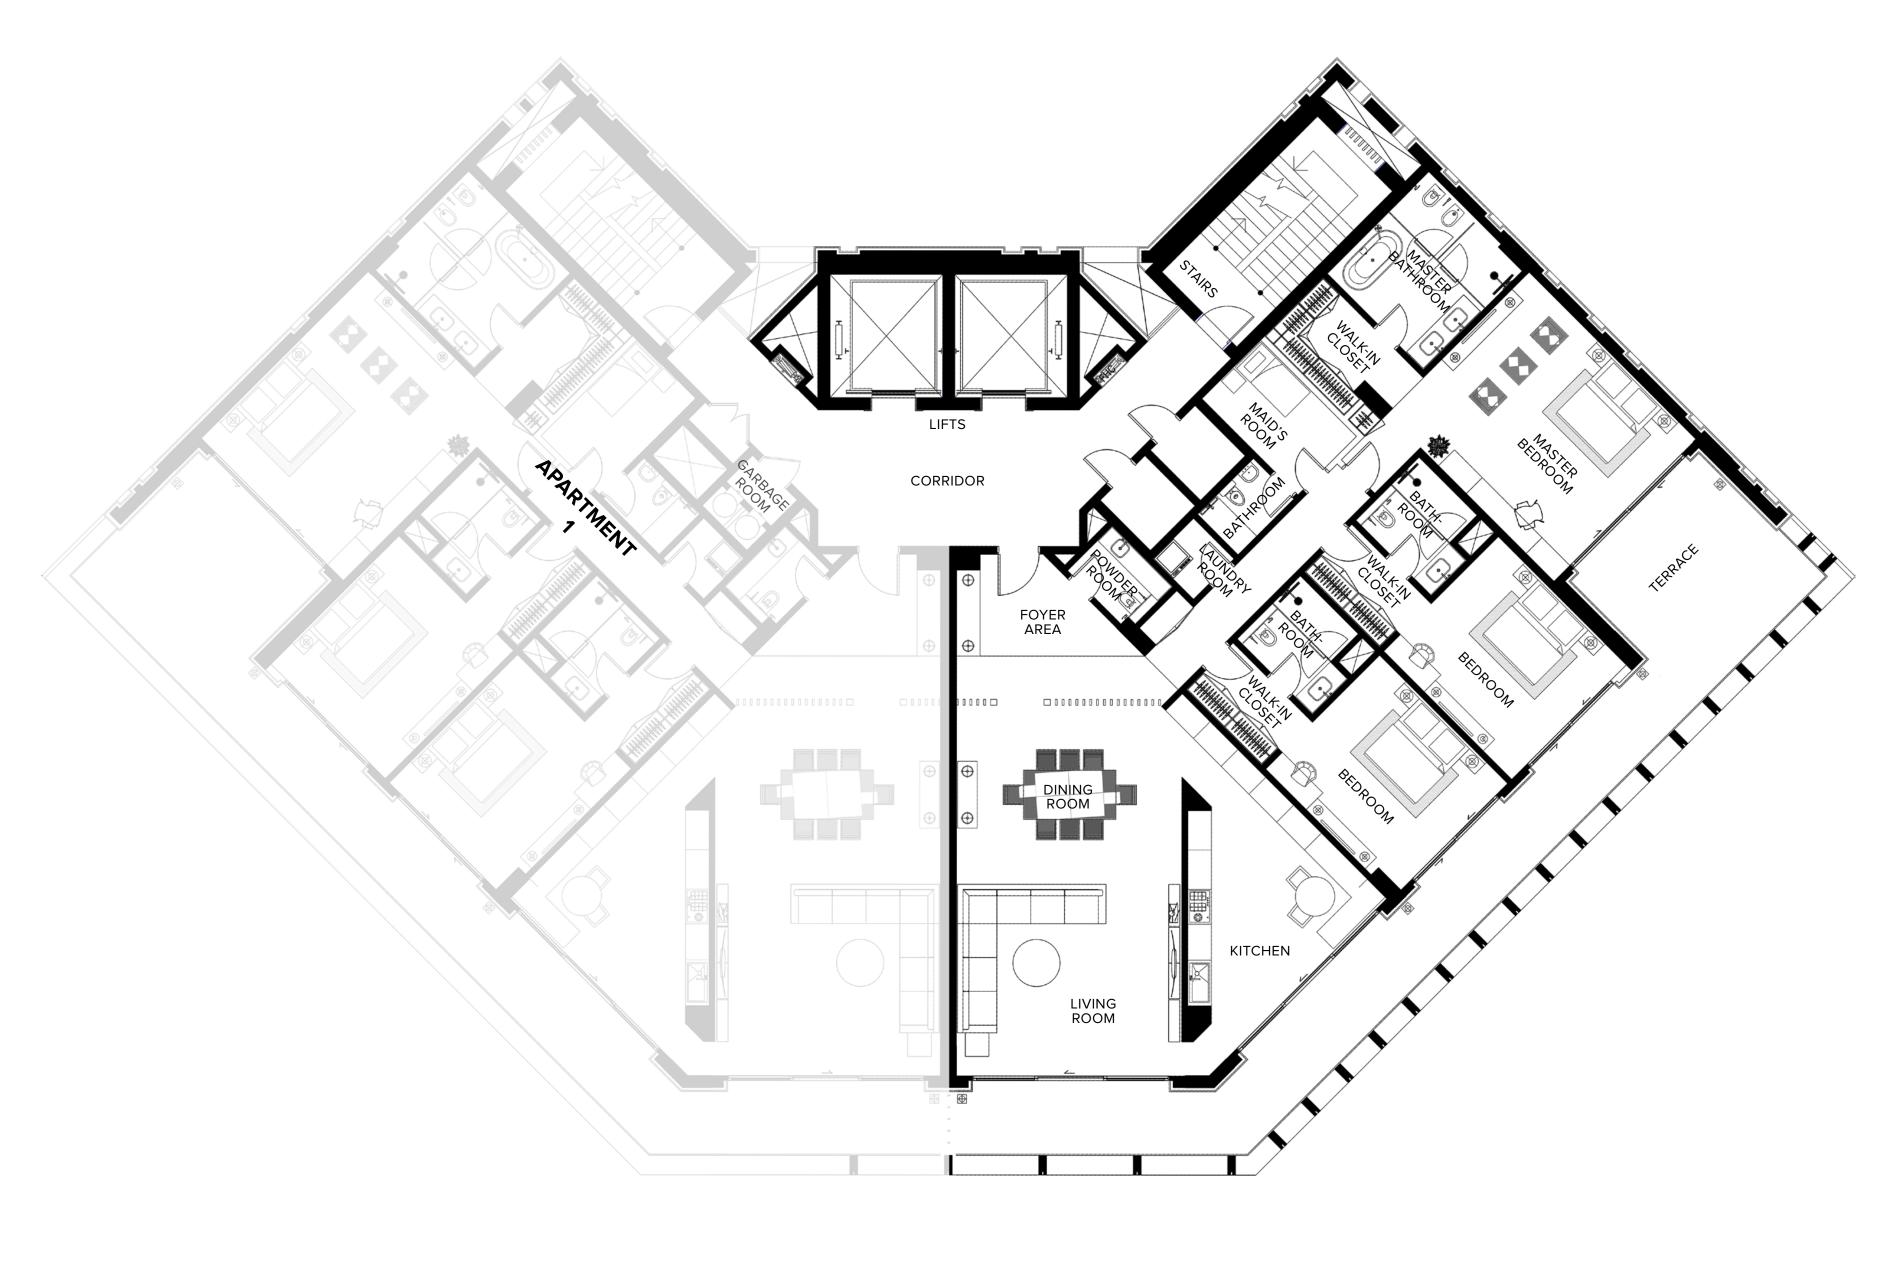

#### 3 BEDROOM + MAID

BUILDINGS C4, B1 and B2

BUILDING LEVELS GROUND (Lobby Extended 12m Height) + 4 RESIDENTIAL FLOORS AND BASEMENT

UNIT AREA 333 SQ.M / 2,810 SQ.FT

NO. OF UNITS 24 (12 AND 12)

LAYOUT 3 BEDROOM + MAID + 3.5 BATHROOMS