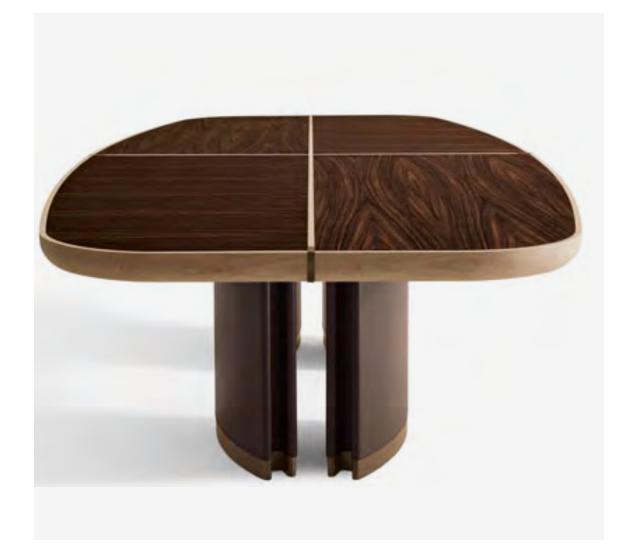

LSE-CEILING ALUMINUM BRAZON SIDING GLASS FACADE FRAME WHITE ALUMINIUM FINIS 3. BRASS FINISH APARTMENTS 5. 4. GLASS RAILING PREFABRICATED METAL ELEMENTS 5. STONE VERTICAL LOUVER 6. STONE FINISH SLAB EDGE 7. BRASS FINISH SLAB EDGE

- 1. FALSE-CEILING ALUMINUM BRASS FINISH
- FRAME WHITE ALUMINIUM FINISH
- 3. BRASS FINISH APARTMENTS SEPARATIONS

#### PREFABRICATED METAL ELEMENT



**FACADE** DOURA STONE



**DETAILS** BRASS **METAL** 



**FACADE SLIDING WINDOW GLASS** 





# Architectural Concept Dedicated VOLUMES FOR A DEDICATED PROGRAM











# Lobby ES Garden MOODBOARD & MATERIAL







DETAILS



STONE



OAK WOOD

# Elevator Lobby MOODBOARD















# Lounge Edentrance Interior SELECTION















# Parking Lobby MOODBOARD













# The Interior SELECTION





















# Residential Wellness Design







#### **DELOS WELLNESS SOLUTIONS**

Every aspect of The Residences interior environment designed in collaboration with Wellness Real Estate pioneer Delos, has been re engineered to enhance resident's health and well-being, including water filtration and air purification.

Each of The Residences' interior features fully integrated wellness solutions by Delos designed to harmonise the systems of the body with those of the home by bringing in precisely what the body needs and filtering out elements that may harm it, helping improve the quality of air, water, and overall well-being.







# Ground Floor Building

Residence Lobby 70 SQ.M
Gallery and Elevator Lobby 70 SQ.M
Library Lounge 90 SQ.M



- BURJ KHALIFA SKYLINE VIEW
- CREEK
- GARDEN RESORT