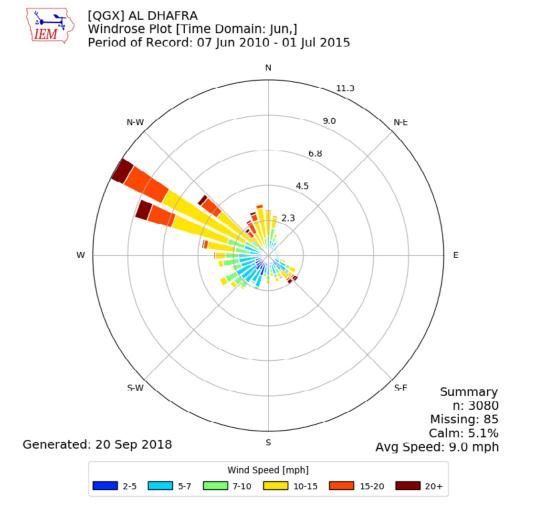

Inspiration Inspirati

The Ritz-Carlton, Dubai, Creekside is a unique waterfront project with stunning panoramic views that overlook the Ras Al-Khor Wildlife Sanctuary, and Downtown Dubai.

Architecture and the environment combine seamlessly to create a grounded yet energizing atmosphere throughout the home.









# The Wealth Of Wellbeing A NEW FORM OF WEALTH KETURAH Resort represents a generation of living spaces, of individuals state-of-the-art, c

KETURAH Resort represents a new generation of living spaces, offering individuals state-of-the-art, curated environments dedicated to wellness

and determined to reinvent the spaces that shape the way its inhabitants move, breathe, rest, work, play and interact with the world around them.



# Wellness Site Analysis

THE WIND STUDY











SPRING SUMMER AUTUMN WINTER

# Wellness Site Analysis

THE SUN STUDY





# One Of -A-Kind Waterfront Living



### THE DEVELOPMENT

The Residences are characterized by a high artistic value, where only high-quality materials are handpicked from artisans from around the world to ensure a long-lasting and sensual experience.

Each Residence within the limited collection adheres to the WELL Certification Standards and is complemented by ultra-high-end leisure areas in addition to, an exclusive spa and wellness facilities, all of which meet the WELL Health-Safety Rating.



# 1. FALSE-CEILING ALUMINUM BRAZON SIDING GLASS FACADE FRAME WHITE ALUMINIUM FINIS 3. BRASS FINISH APARTMENTS 5. 4. GLASS RAILING PREFABRICATED METAL ELEMENTS 5. STONE VERTICAL LOUVER 6. STONE FINISH SLAB EDGE 7. BRASS