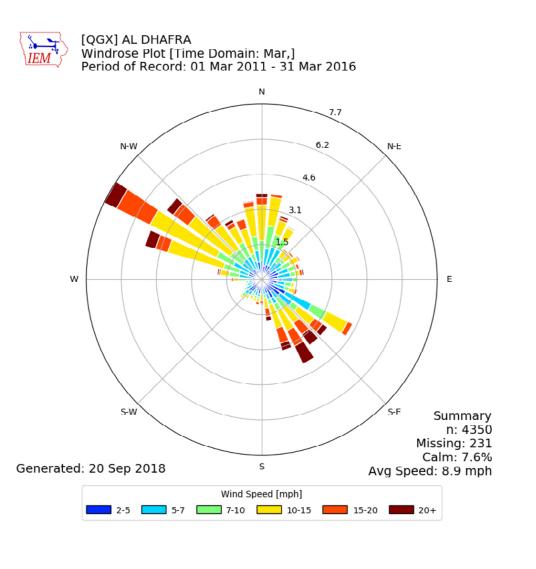

on, Inspiration Inspirati

The Ritz-Carlton, Dubai, Creekside is a unique waterfront project with stunning panoramic views that overlook the Ras Al-Khor Wildlife Sanctuary, and Downtown Dubai.

Architecture and the environment combine seamlessly to create a grounded yet energizing atmosphere throughout the home.









# The Wealth Of Wellbeing A NEW FORM OF WEALTH KETURAH Resort represents a generation of living spaces, of individuals state-of-the-art, c

KETURAH Resort represents a new generation of living spaces, offering individuals state-of-the-art, curated environments dedicated to wellness

and determined to reinvent the spaces that shape the way its inhabitants move, breathe, rest, work, play and interact with the world around them.



# Wellness Site Analysis

THE WIND STUDY











SPRING SUMMER AUTUMN WINTER

# Wellness Site Analysis

THE SUN STUDY





# One Of -A-Kind Waterfront Living



### THE DEVELOPMENT

The Residences are characterized by a high artistic value, where only high-quality materials are handpicked from artisans from around the world to ensure a long-lasting and sensual experience.

Each Residence within the limited collection adheres to the WELL Certification Standards and is complemented by ultra-high-end leisure areas in addition to, an exclusive spa and wellness facilities, all of which meet the WELL Health-Safety Rating.



# 1. FALSE-CEILING ALUMINUM BRAZON SIDING GLASS FACADE FRAME WHITE ALUMINIUM FINIS 3. BRASS FINISH APARTMENTS 5. 4. GLASS RAILING PREFABRICATED METAL ELEMENTS 5. STONE VERTICAL LOUVER 6. STONE FINISH SLAB EDGE 7. B