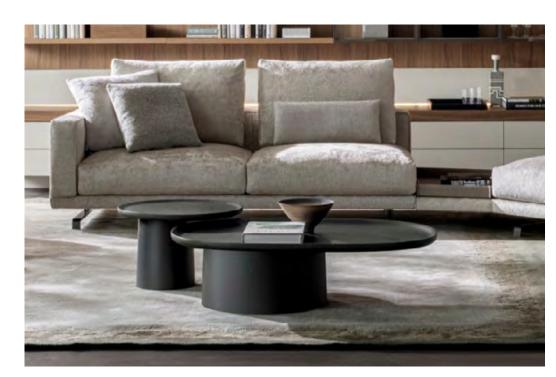

# 1. FALSE-CEILING ALUMINUM BRAZON SIDING GLASS FACADE FRAME WHITE ALUMINIUM FINIS 3. BRASS FINISH APARTMENTS 5. 4. GLASS RAILING PREFABRICATED METAL ELEMENTS 5. STONE VERTICAL LOUVER 6. STONE FINISH SLAB EDGE 7. BRASS FINISH SLAB EDGE

- 1. FALSE-CEILING ALUMINUM BRASS FINISH
- FRAME WHITE ALUMINIUM FINISH
- 3. BRASS FINISH APARTMENTS SEPARATIONS

#### PREFABRICATED METAL ELEMENT



**FACADE** DOURA STONE



**DETAILS** BRASS **METAL** 



**FACADE SLIDING WINDOW GLASS** 





# Architectural Concept Dedicated VOLUMES FOR A DEDICATED PROGRAM











# Lobby ES Garden MOODBOARD & MATERIAL







DETAILS



STONE



OAK WOOD

# Elevator Lobby MOODBOARD















# Lounge Edentrance Interior SELECTION















# Parking Lobby MOODBOARD













# The Interior SELECTION





















# Residential Wellness Design







#### **DELOS WELLNESS SOLUTIONS**

Every aspect of The Residences interior environment designed in collaboration with Wellness Real Estate pioneer Delos, has been re engineered to enhance resident's health and well-being, including water filtration and air purification.

Each of The Residences' interior features fully integrated wellness solutions by Delos designed to harmonise the systems of the body with those of the home by bringing in precisely what the body needs and filtering out elements that may harm it, helping improve the quality of air, water, and overall well-being.







# Ground Floor Building

Residence Lobby 70 SQ.M
Gallery and Elevator Lobby 70 SQ.M
Library Lounge 90 SQ.M



- BURJ KHALIFA SKYLINE VIEW
- CREEK
- GARDE