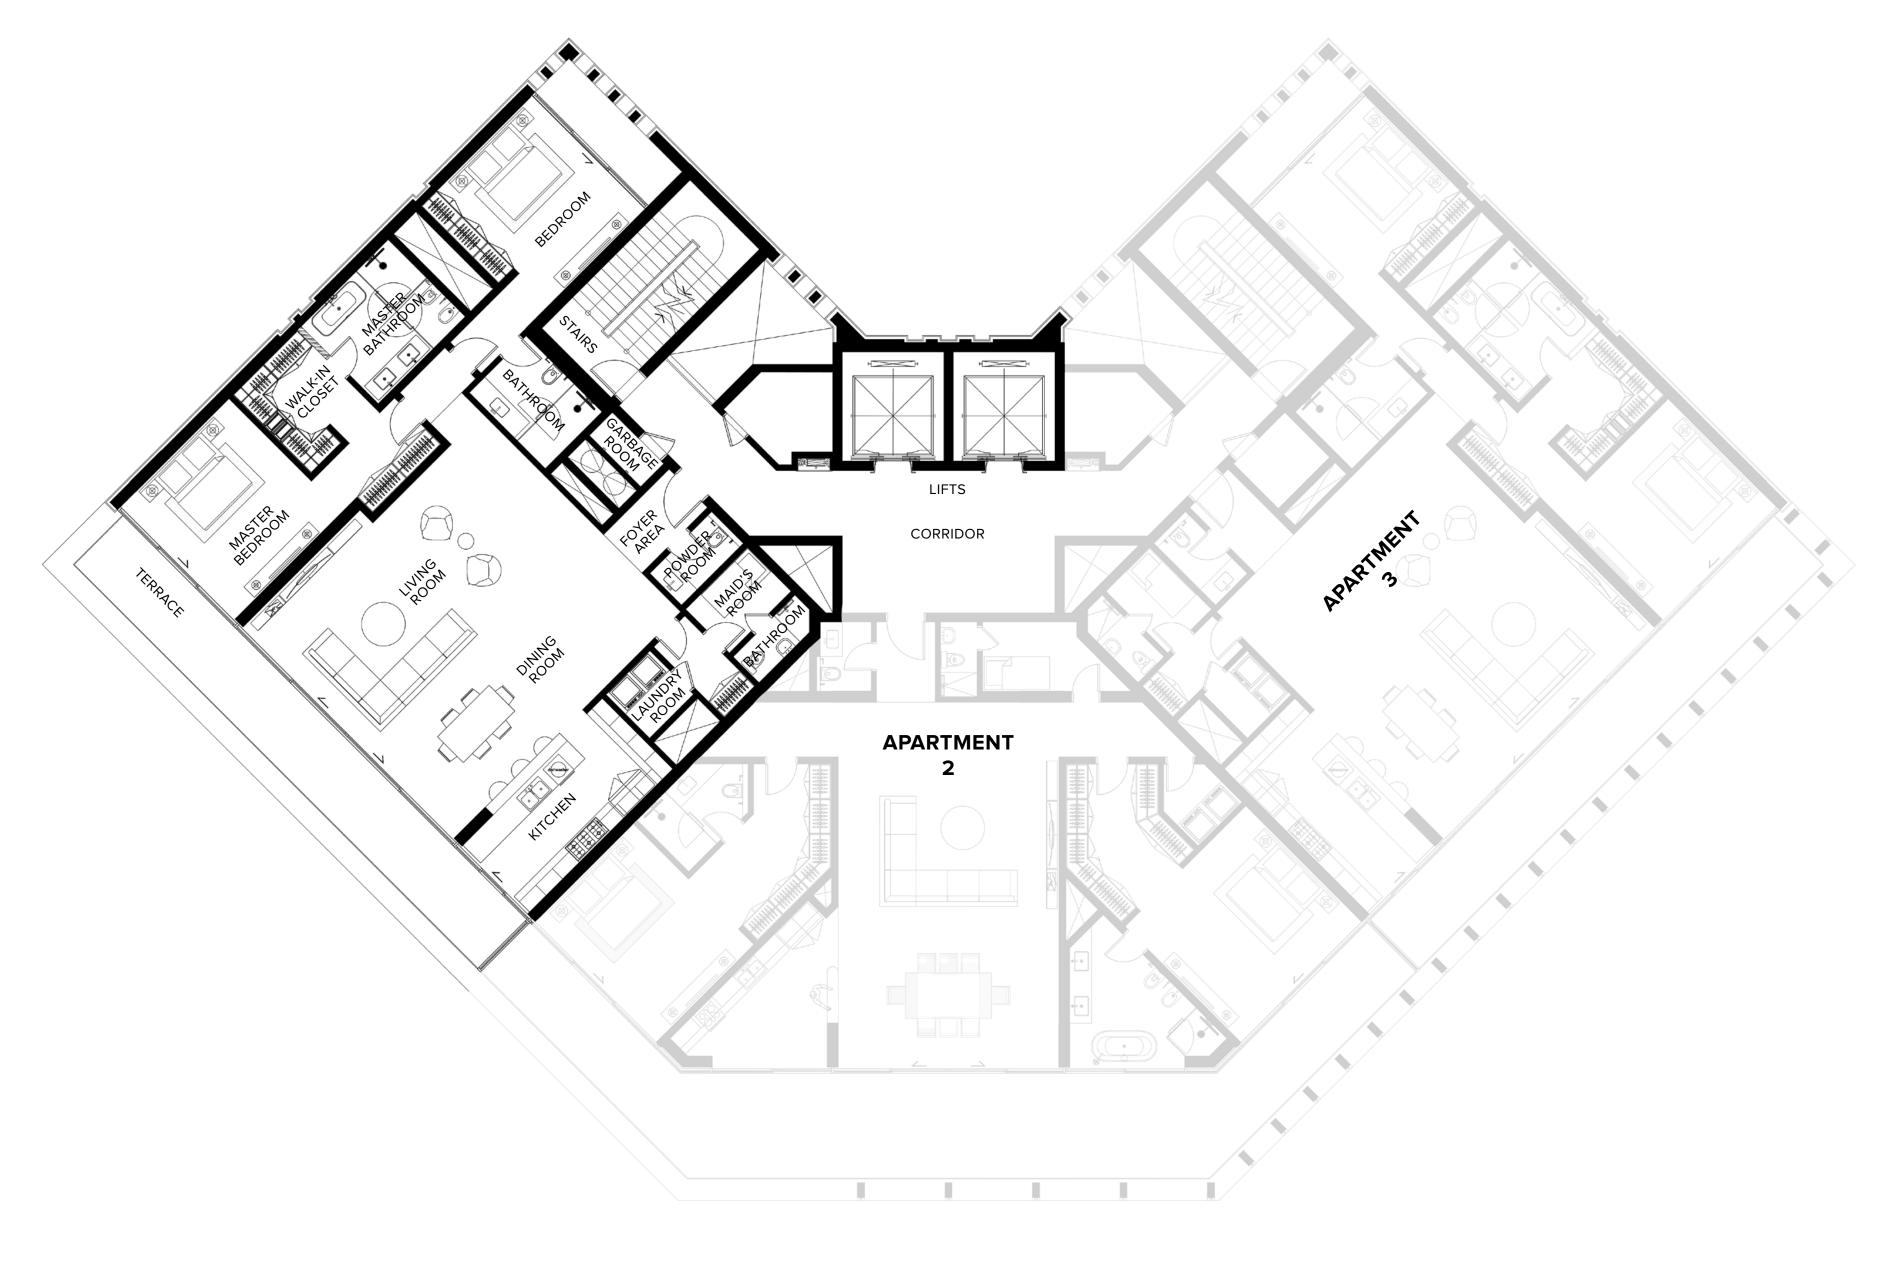

- PANORAMIC CREEK VIEW
- BURJ KHALIFA
- GARDEN RESORT

| INTERIOR     | 200 SQ.M / 2,153 SQ.FT |
|--------------|------------------------|
| EXTERIOR     | 68 SQ.M / 732 SQ.FT    |
| TOTAL AREA   | 268 SQ.M / 2,885 SQ.FT |
| NO. OF UNITS | 8                      |

- BURJ KHALIFA SKYLINE VIEW
- CREEK
- GARDEN RESORT

| INTERIOR     | 261 SQ.M / 2,810 SQ.FT |
|--------------|------------------------|
| EXTERIOR     | 72 SQ.M / 775 SQ.FT    |
| TOTAL AREA   | 333 SQ.M / 3,585 SQ.FT |
| NO. OF UNITS | 12                     |