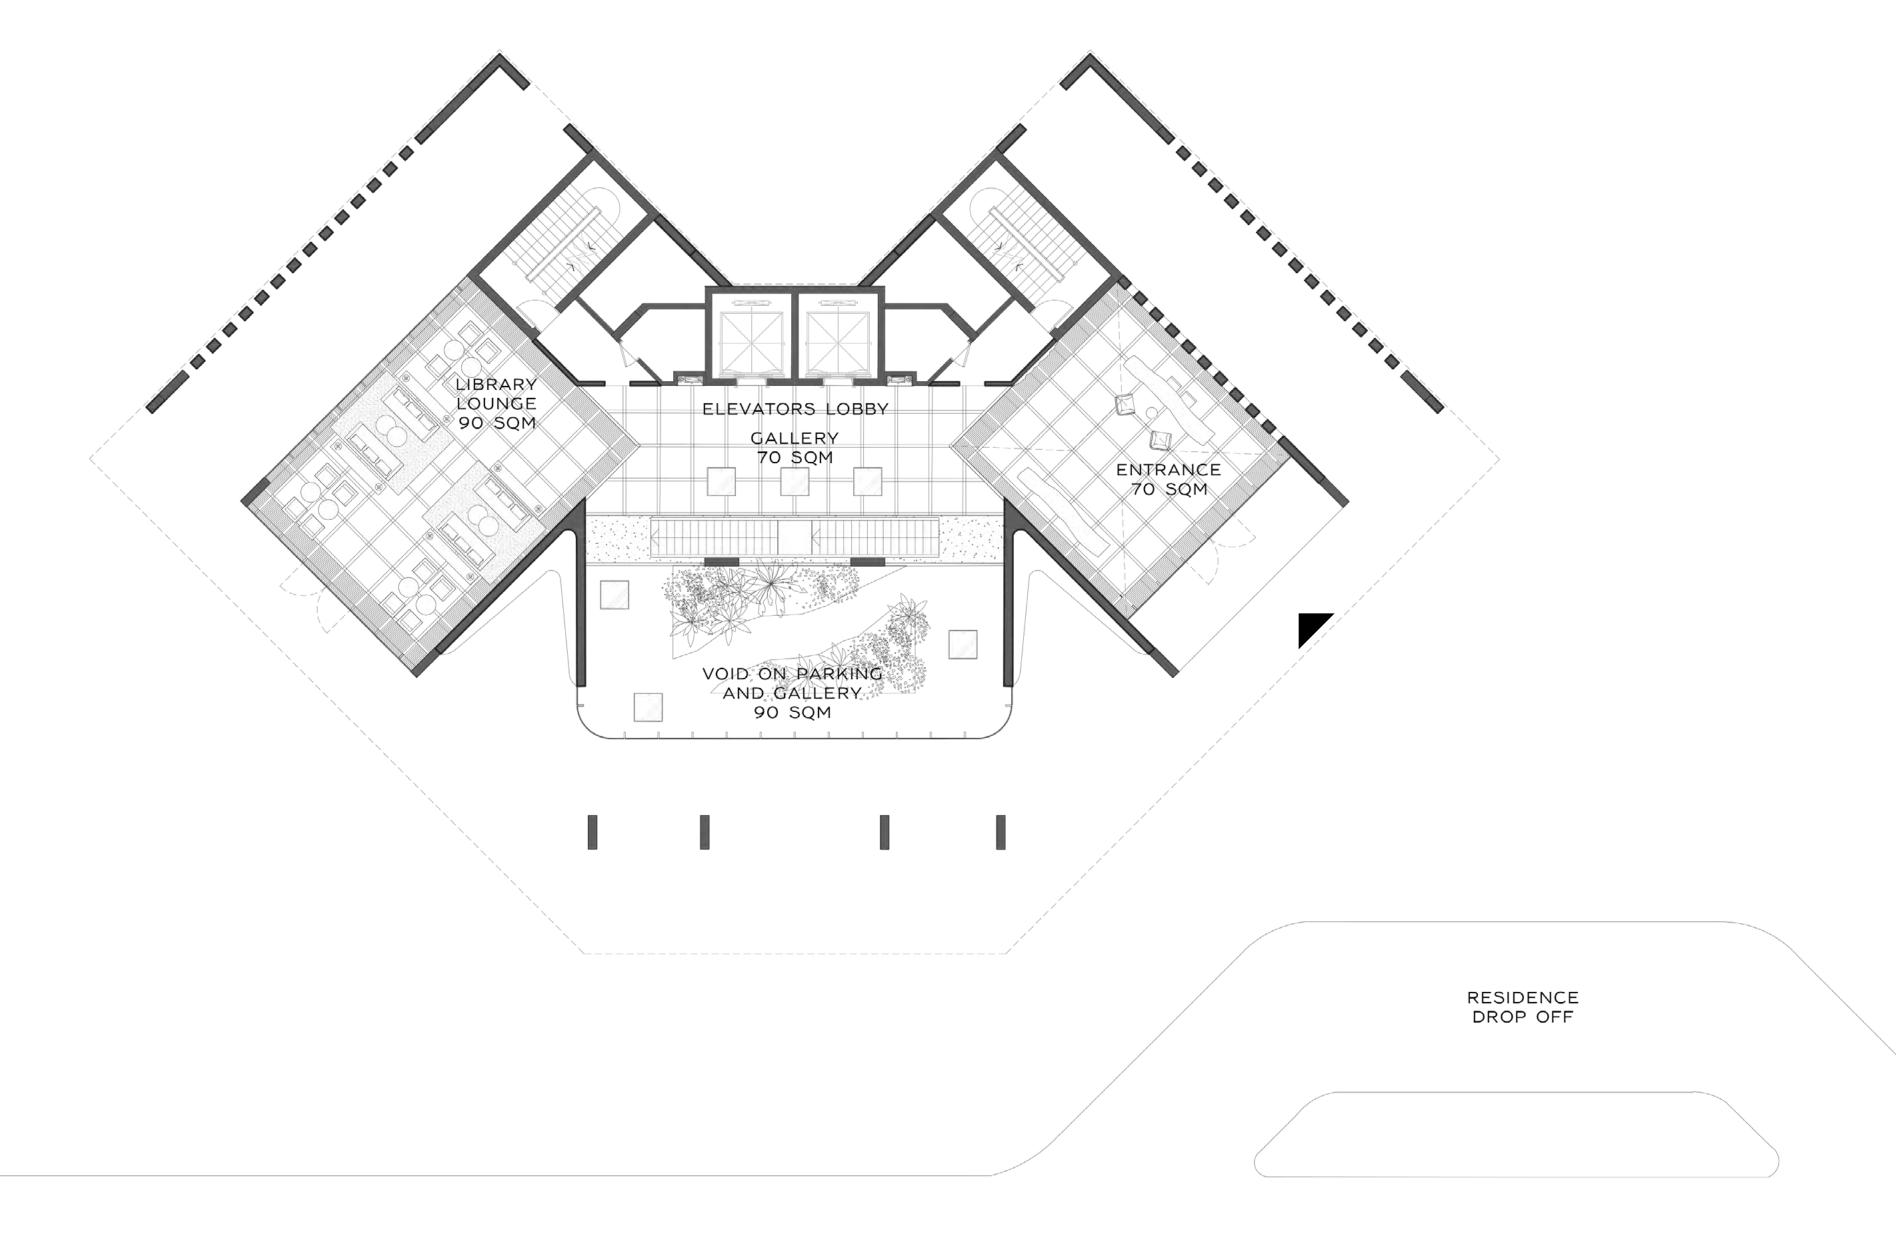

# Ground Floor Building

Residence Lobby 70 SQ.M
Gallery and Elevator Lobby 70 SQ.M
Library Lounge 90 SQ.M

- BURJ KHALIFA SKYLINE VIEW
- CREEK
- GARDEN RESORT

| INTERIOR     | 200 SQ.M / 2,153 SQ.FT |
|--------------|------------------------|
| EXTERIOR     | 32 SQ.M / 345 SQ.FT    |
| TOTAL AREA   | 232 SQ.M / 2,498 SQ.FT |
| NO. OF UNITS | 8                      |