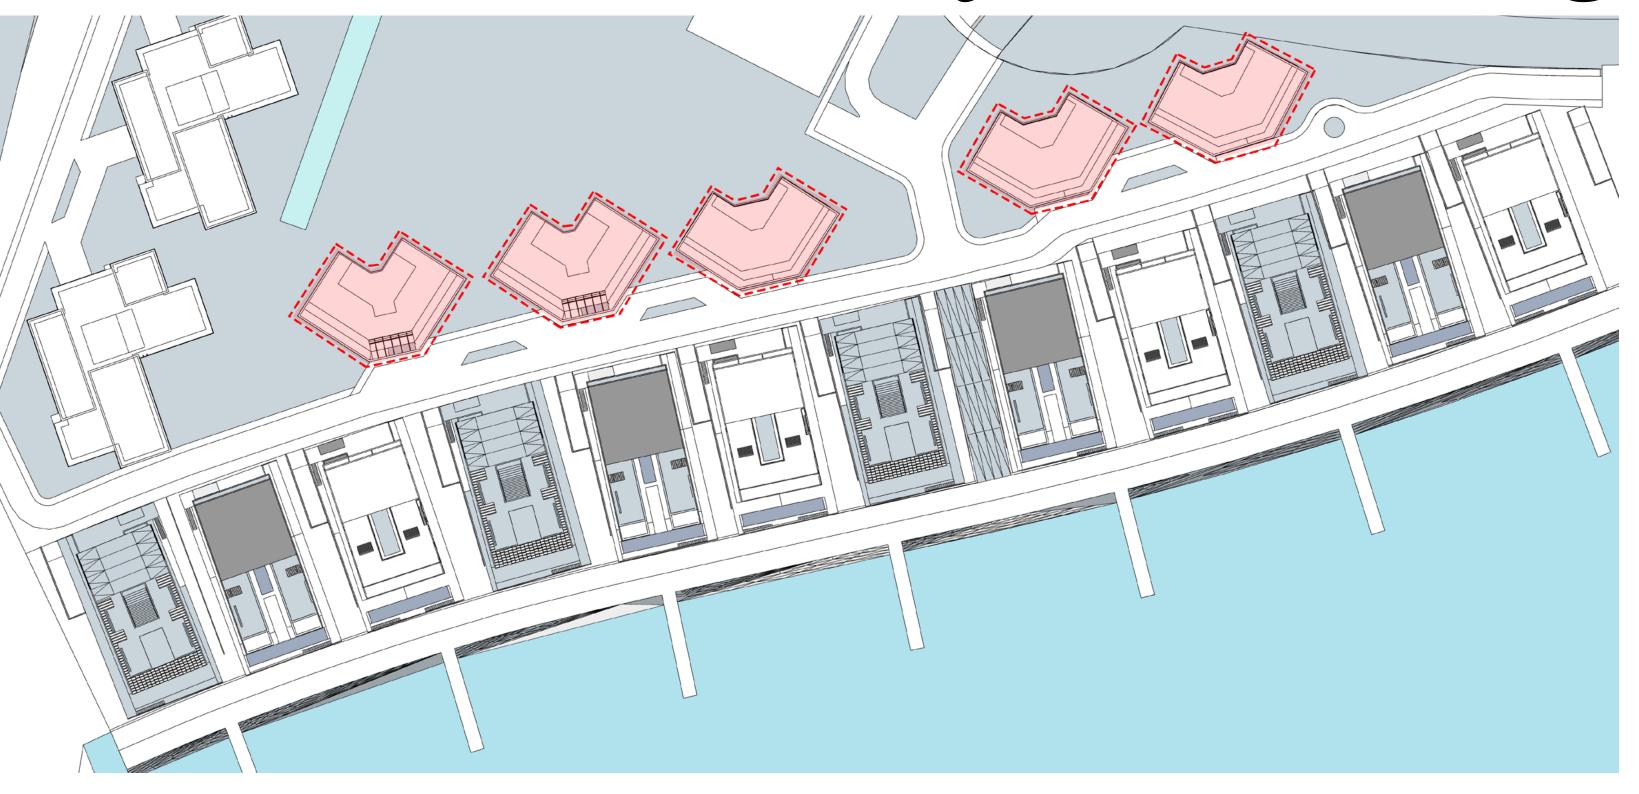

# One Of -A-Kind Waterfront Living

### THE DEVELOPMENT

The Residences are characterized by a high artistic value, where only high-quality materials are handpicked from artisans from around the world to ensure a long-lasting and sensual experience.

### TWO BEDROOM

BUILDINGS C2 and C3

BUILDING LEVELS GROUND (Lobby Extended 12m Height) + 4 RESIDENTIAL FLOORS AND BASEMENT

UNIT AREA 232 SQ.M / 2,498 SQ.FT AND 268 SQ.M / 2,885 SQ.FT

NO. OF UNITS 24 (16 AND 8)

#### 3 BEDROOM + MAID

BUILDINGS C4, B1 and B2

BUILDING LEVELS GROUND (Lobby Extended 12m Height) + 4 RESIDENTIAL FLOORS AND BASEMENT

UNIT AREA 333 SQ.M / 2,810 SQ.FT

NO. OF UNITS 24 (12 AND 12)

LAYOUT 3 BEDROOM + MAID + 3.5 BATHROOMS