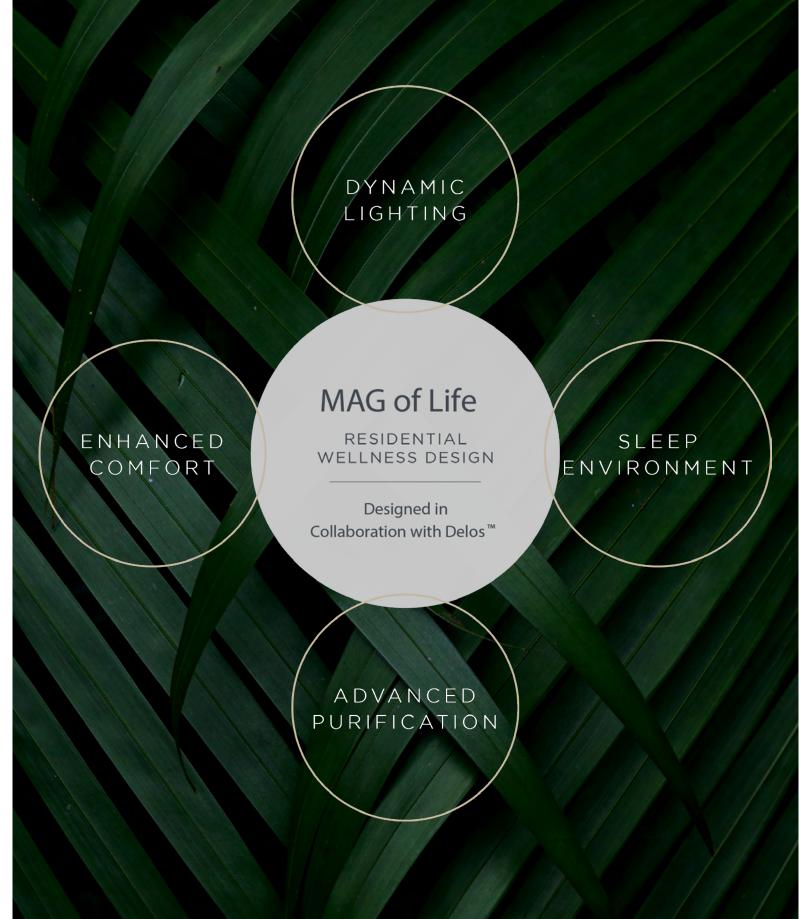

# Residential Wellness Design

#### **DELOS WELLNESS SOLUTIONS**

Every aspect of The Residences interior environment designed in collaboration with Wellness Real Estate pioneer Delos, has been re engineered to enhance resident's health and well-being, including water filtration and air purification.

Each of The Residences' interior features fully integrated wellness solutions by Delos designed to harmonise the systems of the body with those of the home by bringing in precisely what the body needs and filtering out elements that may harm it, helping improve the quality of air, water, and overall well-being.