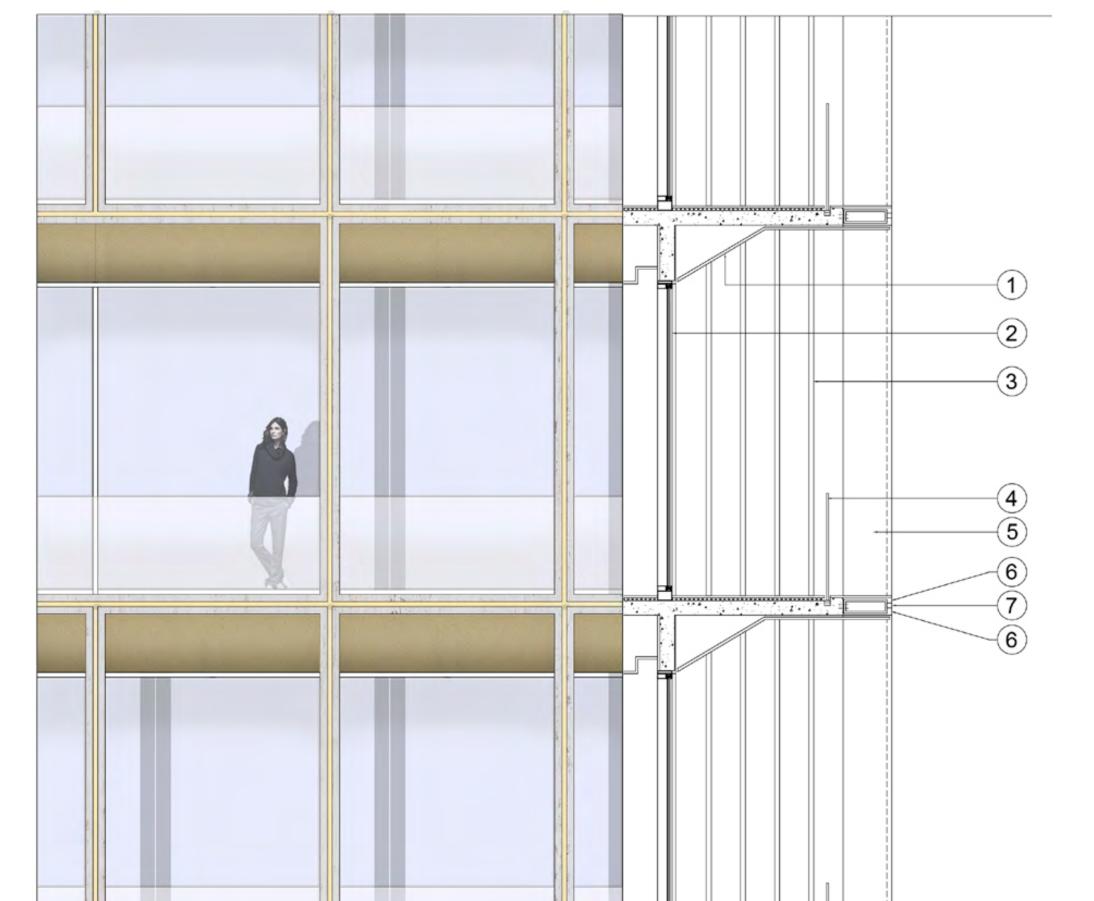

# 1. FALSE-CEILING ALUMINUM BRAZON SIDING GLASS FACADE FRAME WHITE ALUMINIUM FINIS 3. BRASS FINISH APARTMENTS 5. 4. GLASS RAILING PREFABRICATED METAL ELEMENTS 5. STONE VERTICAL LOUVER 6. STONE FINISH SLAB EDGE 7. BRASS FINISH SLAB EDGE

- 1. FALSE-CEILING ALUMINUM BRASS FINISH
- FRAME WHITE ALUMINIUM FINISH
- 3. BRASS FINISH APARTMENTS SEPARATIONS

#### PREFABRICATED METAL ELEMENT

**FACADE** DOURA STONE

**DETAILS** BRASS **METAL** 

**FACADE SLIDING WINDOW GLASS** 