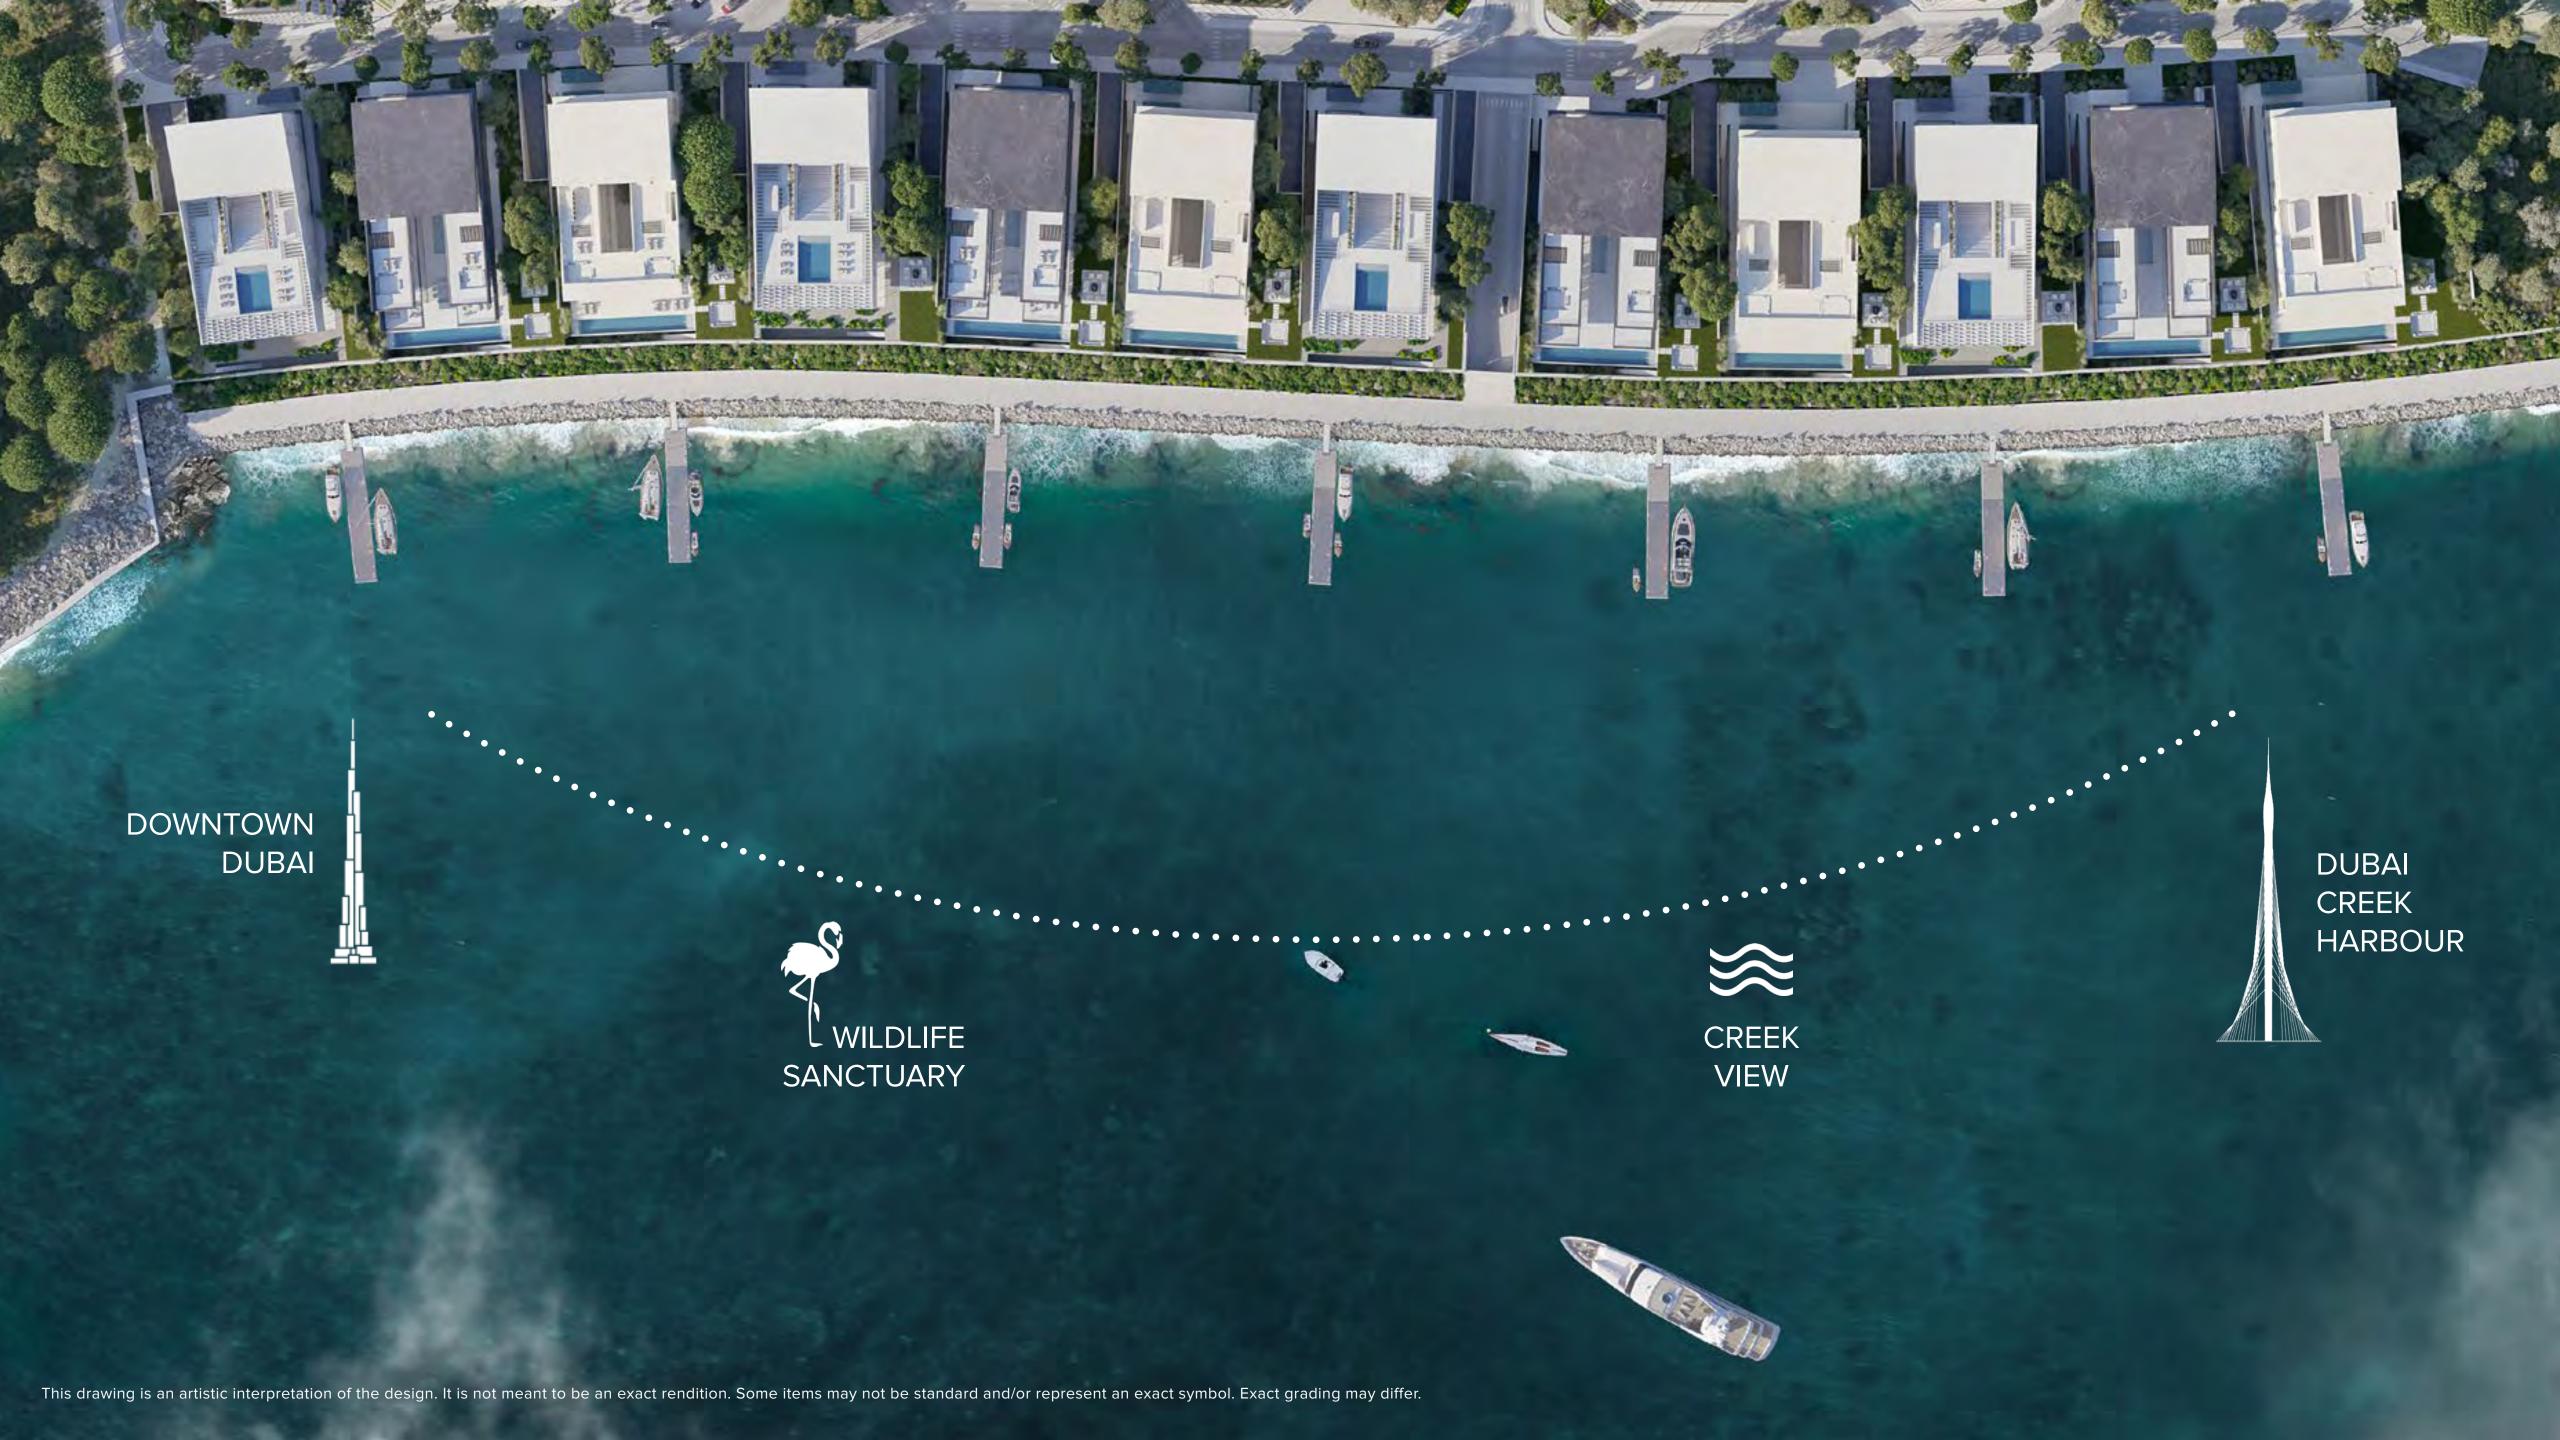

# The Residences Inspiration The Ritz-Carlton, Inspiration Inspirati

The Ritz-Carlton, Dubai, Creekside is a unique waterfront project with stunning panoramic views that overlook the Ras Al-Khor Wildlife Sanctuary, and Downtown Dubai.

### Amenities And Facilities

- · Luxury Wellness Hotel
- Private Boat Dock For Up To 120ft. Yachts
- Eight Sustainable and Organic-Focused Retail Spaces, Including Weekend Farmers' Market
- 24/7 Secured Private Parking with Valet
- Gated Community with Unique Views on the Wildlife Sanctuary
- Beach Access to The Ritz-Carlton Jumeirah Hotel
- Unique Access to One of Dubai's Most Recognized Private School: Swiss International Scientific School
- Wellness Center