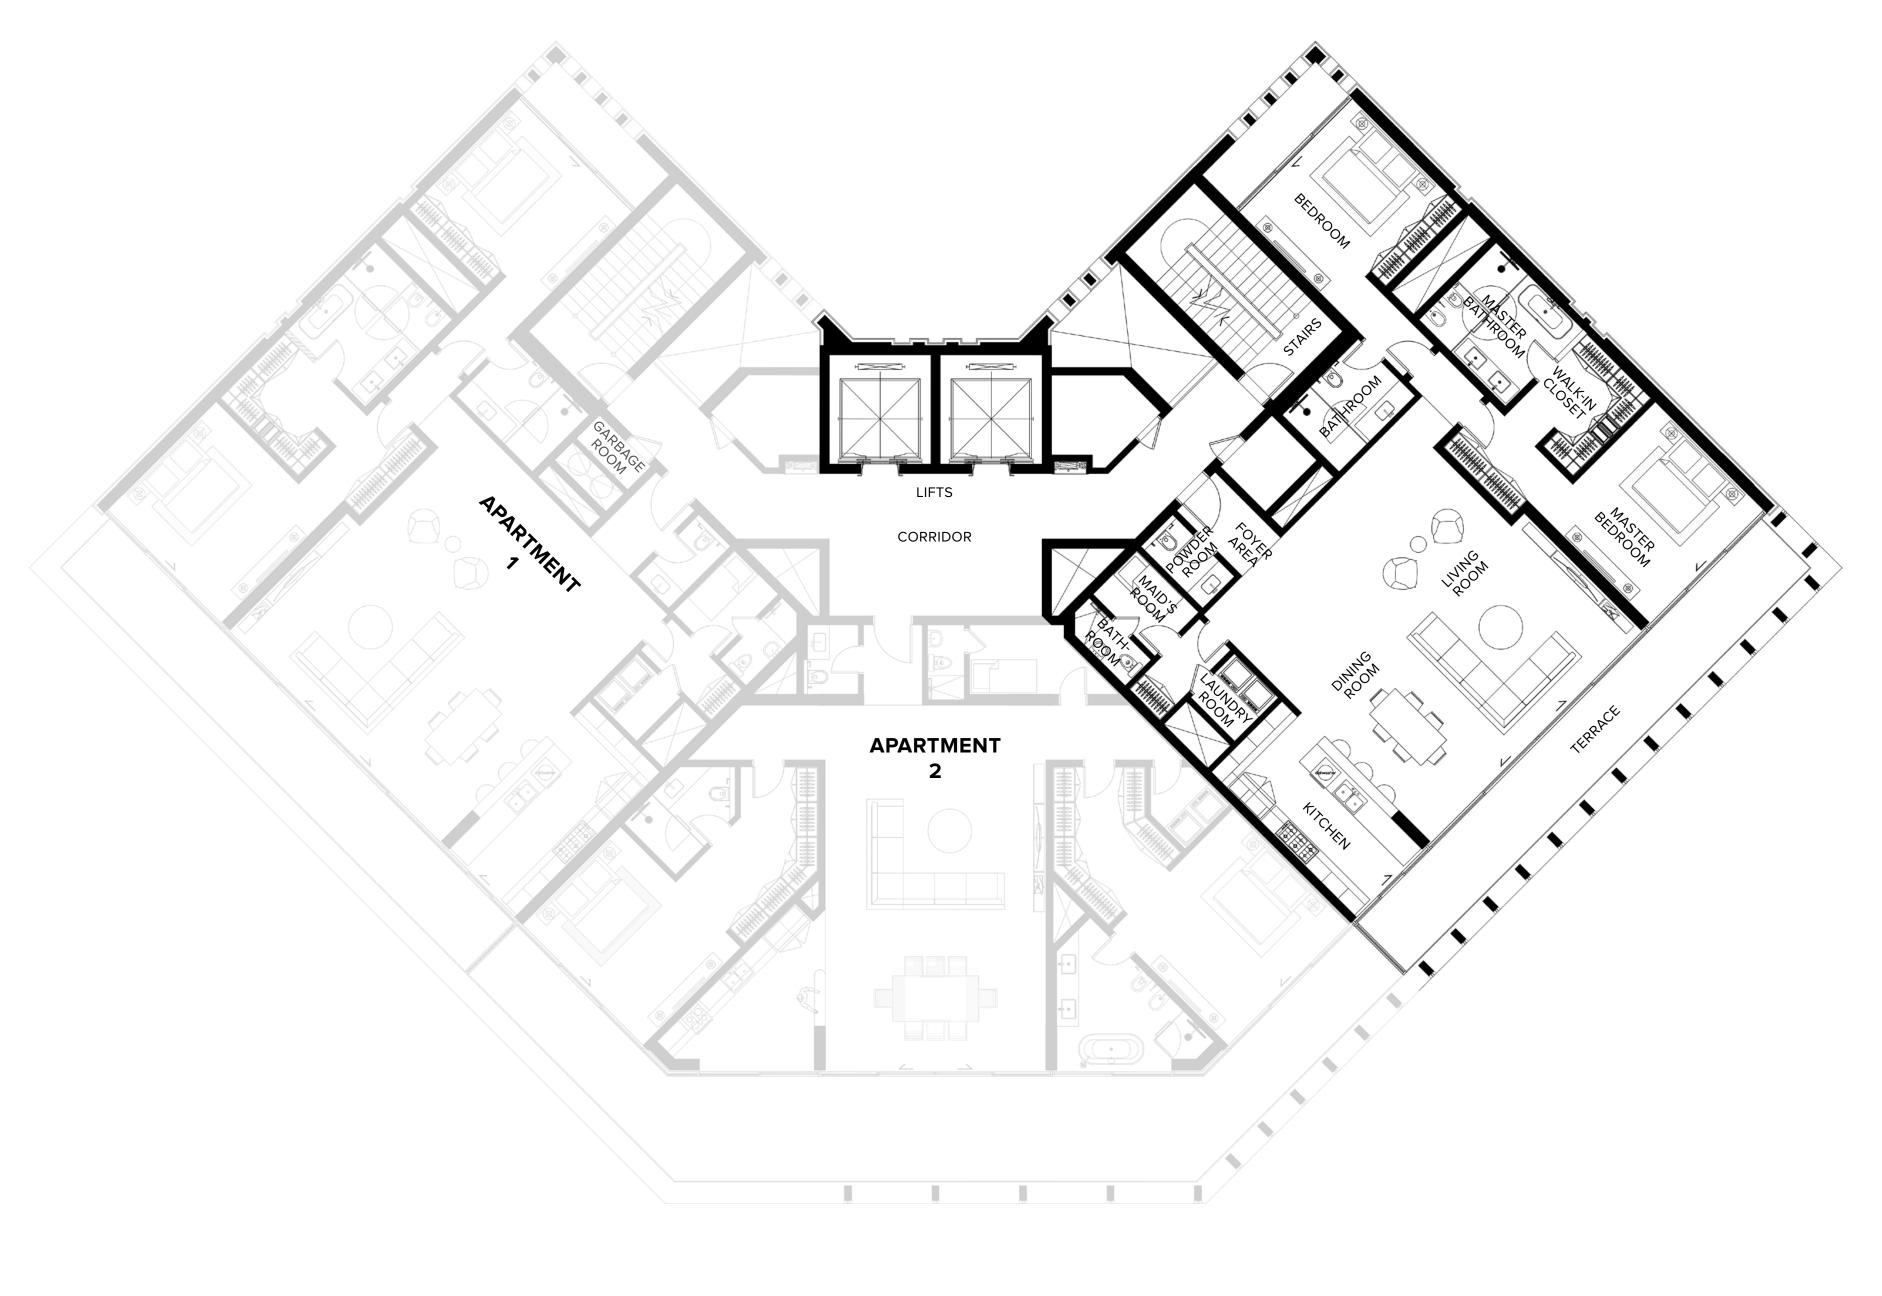

### TWO BEDROOM

BUILDINGS C2 and C3

BUILDING LEVELS GROUND (Lobby Extended 12m Height) + 4 RESIDENTIAL FLOORS AND BASEMENT

UNIT AREA 232 SQ.M / 2,498 SQ.FT AND 268 SQ.M / 2,885 SQ.FT

NO. OF UNITS 24 (16 AND 8)

LAYOUT 2 BEDROOM + MAID + 2.5 BATHROOMS

#### 3 BEDROOM + MAID

BUILDINGS C4, B1 and B2

BUILDING LEVELS GROUND (Lobby Extended 12m Height) + 4 RESIDENTIAL FLOORS AND BASEMENT

UNIT AREA 333 SQ.M / 2,810 SQ.FT

NO. OF UNITS 24 (12 AND 12)

LAYOUT 3 BEDROOM + MAID + 3.5 BATHROOMS