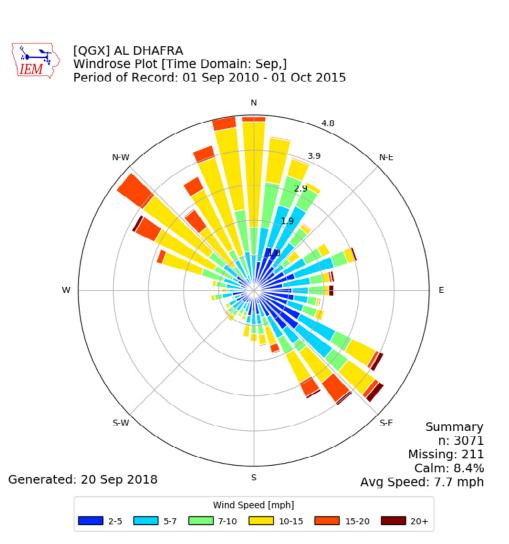

, Inspiration Inspirati

The Ritz-Carlton, Dubai, Creekside is a unique waterfront project with stunning panoramic views that overlook the Ras Al-Khor Wildlife Sanctuary, and Downtown Dubai.

Architecture and the environment combine seamlessly to create a grounded yet energizing atmosphere throughout the home.









# The Wealth Of Wellbeing A NEW FORM OF WEALTH KETURAH Resort represents a generation of living spaces, of individuals state-of-the-art, c

KETURAH Resort represents a new generation of living spaces, offering individuals state-of-the-art, curated environments dedicated to wellness

and determined to reinvent the spaces that shape the way its inhabitants move, breathe, rest, work, play and interact with the world around them.



# Wellness Site Analysis

THE WIND STUDY











SPRING SUMMER AUTUMN WINTER

# Wellness Site Analysis

THE SUN STUDY





# One Of -A-Kind Waterfront Living



### THE DEVELOPMENT

The Residences are characterized by a high artistic value, where only high-quality materials are handpicked from artisans from around the world to ensure a long-lasting and sensual experience.

Each Residence within the limited collection adheres to the WELL Certification Standards and is complemented by ultra-high-end leisure areas in addition to, an exclusive spa and wellness facilities, all of which meet the WELL Health-Safety Rating.



# 1. FALSE-CEILING ALUMINUM BRAZON SIDING GLASS FACADE FRAME WHITE ALUMINIUM FINIS 3. BRASS FINISH APARTMENTS 5. 4. GLASS RAILING PREFABRICATED METAL ELEMENTS 5. STONE VERTICAL LOUVER 6. STONE FINISH SLAB EDGE 7. BRA