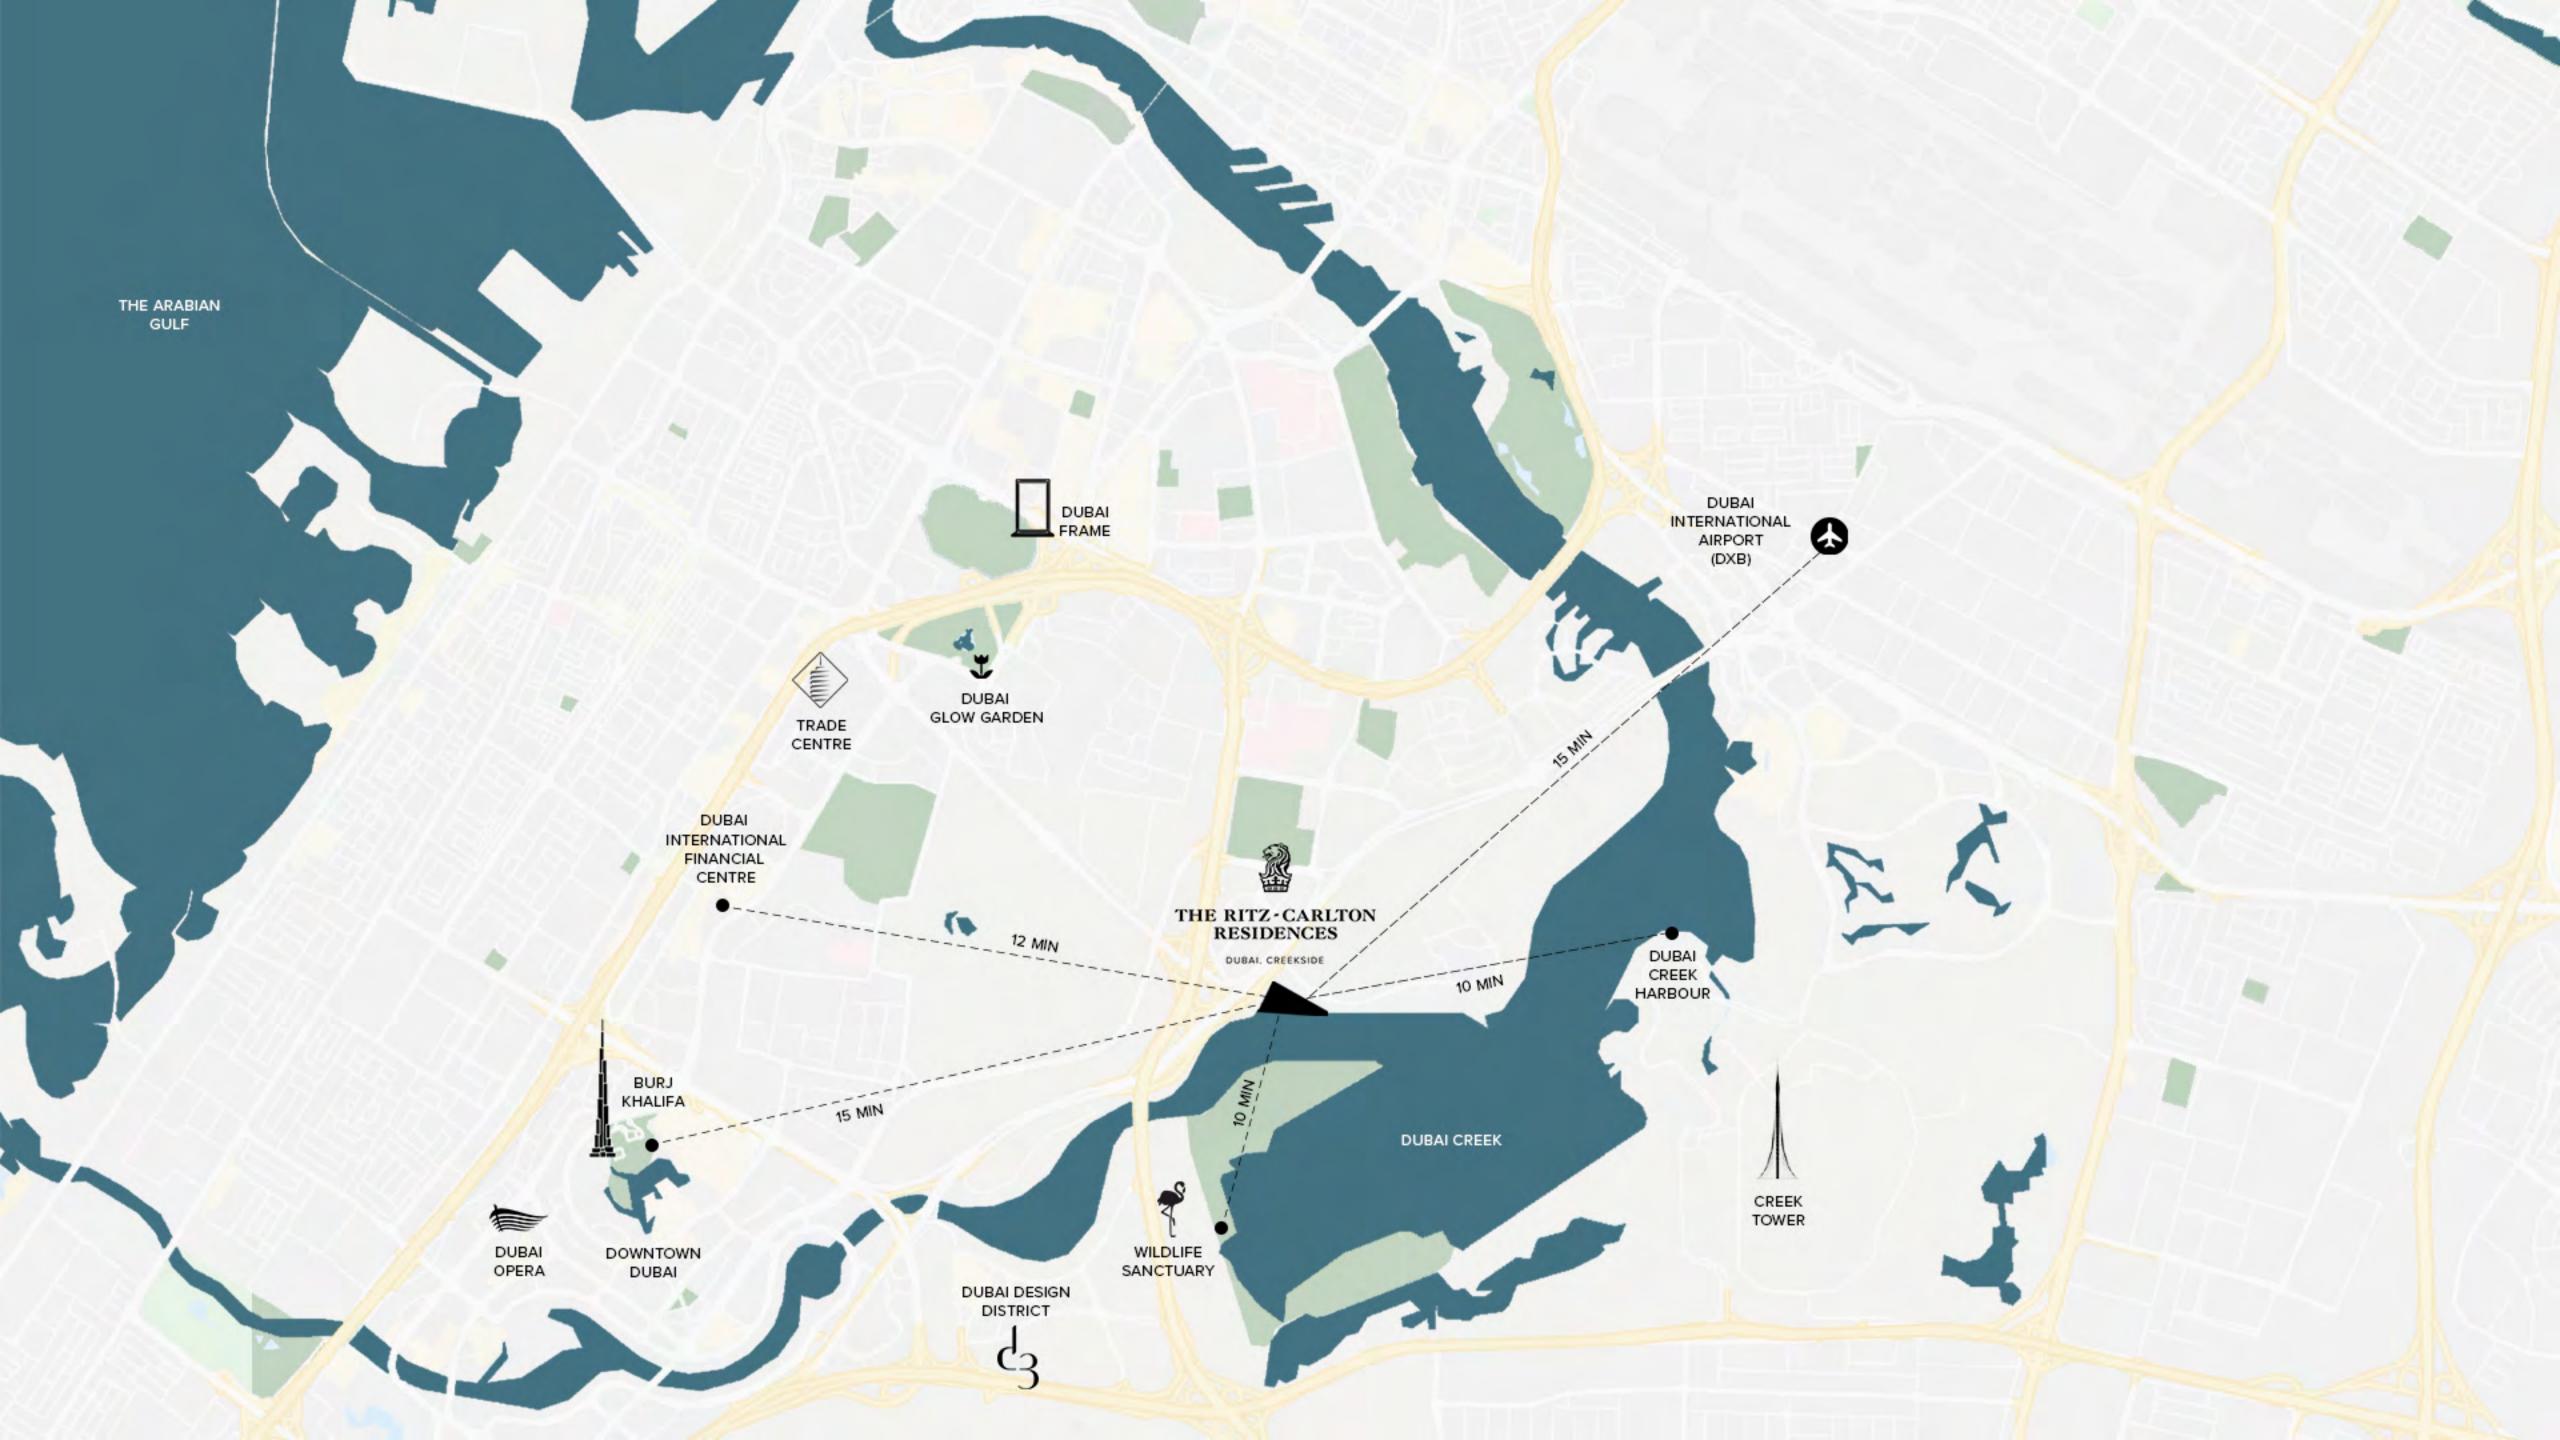

# The Residences Inspiration The Ritz-Carlton, Inspiration Inspirati

The Ritz-Carlton, Dubai, Creekside is a unique waterfront project with stunning panoramic views that overlook the Ras Al-Khor Wildlife Sanctuary, and Downtown Dubai.

Architecture and the environment combine seamlessly to create a grounded yet energizing atmosphere throughout the home.