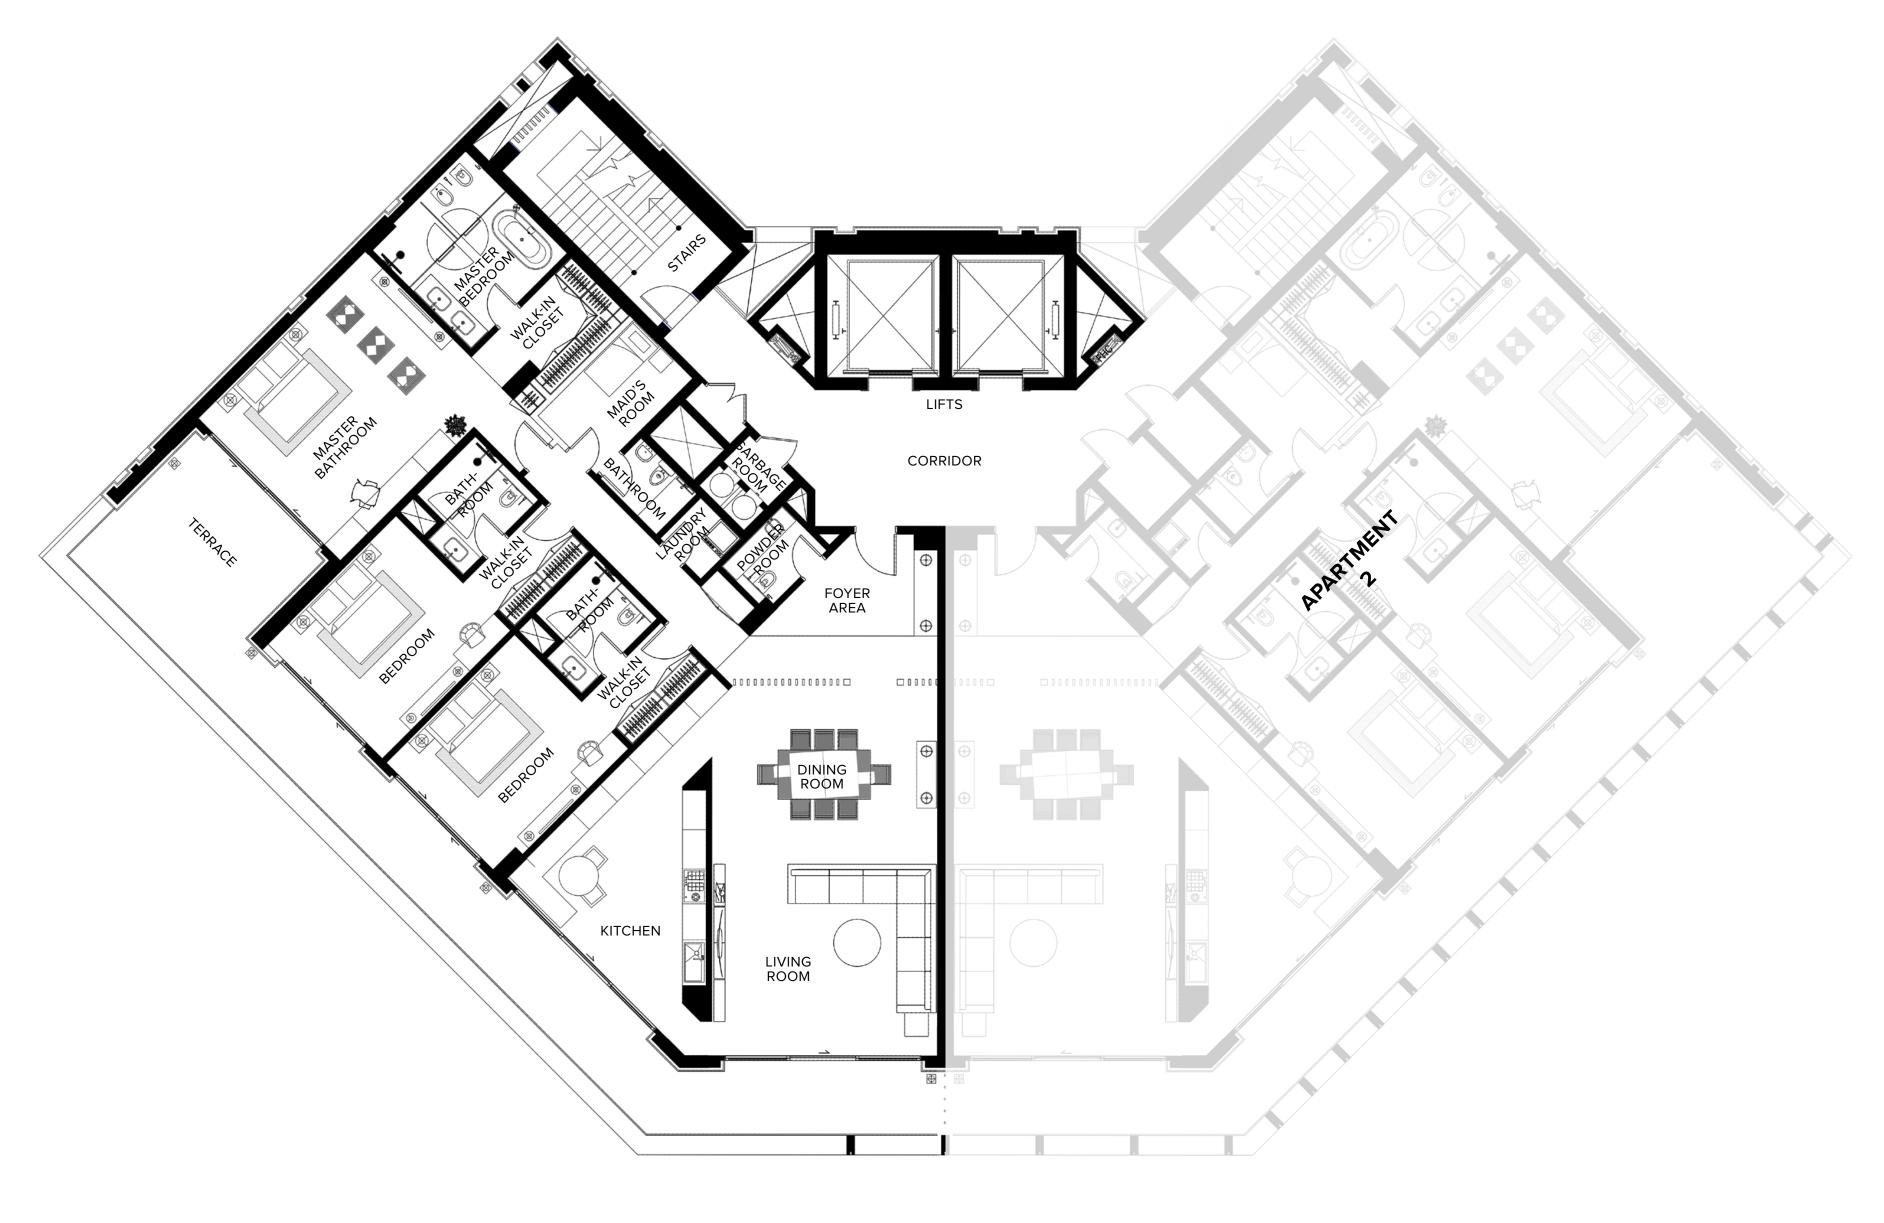

### TWO BEDROOM

BUILDINGS C2 and C3

BUILDING LEVELS GROUND (Lobby Extended 12m Height) + 4 RESIDENTIAL FLOORS AND BASEMENT

UNIT AREA 232 SQ.M / 2,498 SQ.FT AND 268 SQ.M / 2,885 SQ.FT

NO. OF UNITS 24 (16 AND 8)

LAYOUT 2 BEDROOM + MAID + 2.5 BATHROOMS