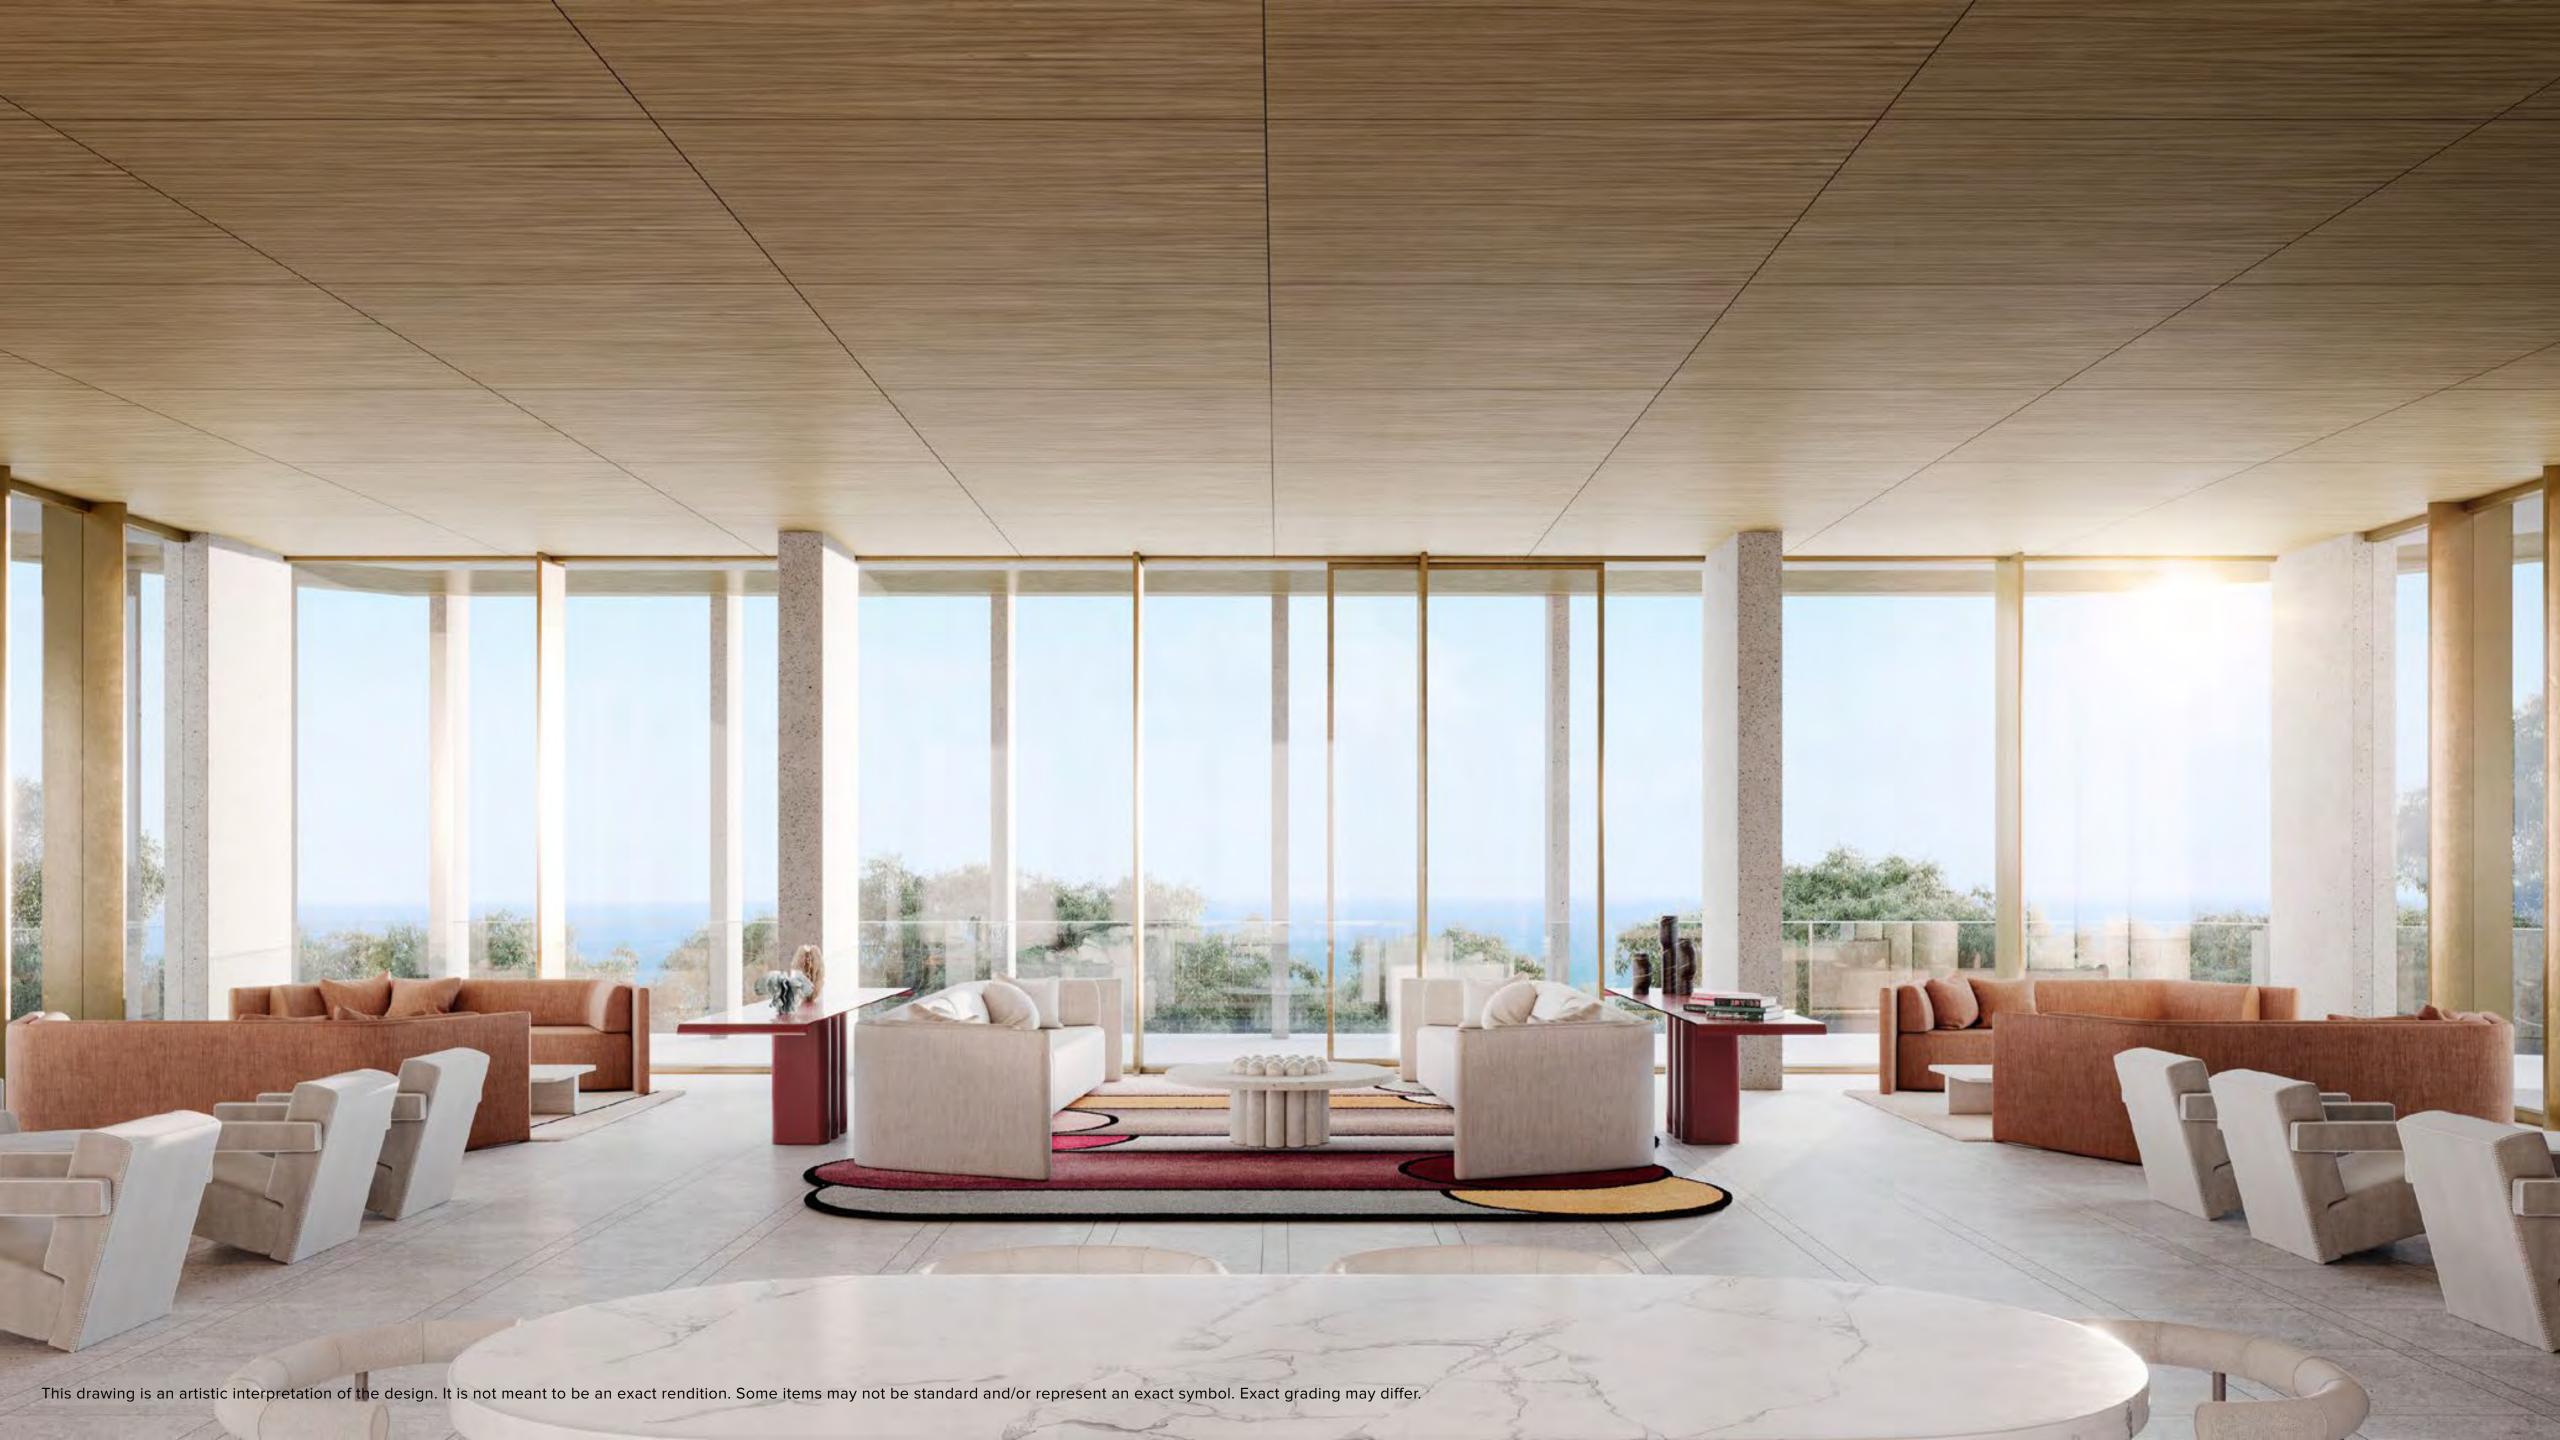

he WELL Health-Safety Rating.



# 1. FALSE-CEILING ALUMINUM BRAZON SIDING GLASS FACADE FRAME WHITE ALUMINIUM FINIS 3. BRASS FINISH APARTMENTS 5. 4. GLASS RAILING PREFABRICATED METAL ELEMENTS 5. STONE VERTICAL LOUVER 6. STONE FINISH SLAB EDGE 7. BRASS FINISH SLAB EDGE

- 1. FALSE-CEILING ALUMINUM BRASS FINISH
- FRAME WHITE ALUMINIUM FINISH
- 3. BRASS FINISH APARTMENTS SEPARATIONS

#### PREFABRICATED METAL ELEMENT



**FACADE** DOURA STONE



**DETAILS** BRASS **METAL** 



**FACADE SLIDING WINDOW GLASS** 





# Architectural Concept Dedicated VOLUMES FOR A DEDICATED PROGRAM











# Lobby ES Garden MOODBOARD & MATERIAL







DETAILS



STONE



OAK WOOD

# Elevator Lobby MOODBOARD















# Lounge Edentrance Interior SELECTION















# Parking Lobby MOODBOARD













# The Interior SELECTION





















# Residential Wellness Design







#### **DELOS WELLNESS SOLUTIONS**

Every aspect of The Residences interior environment designed in collaboration with Wellness Real Estate pioneer Delos, has been re engineered to enhance resident's health and well-being, including water filtration and air purification.

Each of The Residences' interior features fully integrated wellness solutions by Delos designed to harmonise the systems of the body with those of the home by bringing in precisely what the body needs and filtering out elements that may harm it, helping improve the quality of air, water, and overall well-being.







# Ground Floor Building

Residence Lobby 70 SQ.M
Gallery and Elevator Lobby 70 SQ.M
Library Lounge 90 SQ.M



- BURJ KHAL