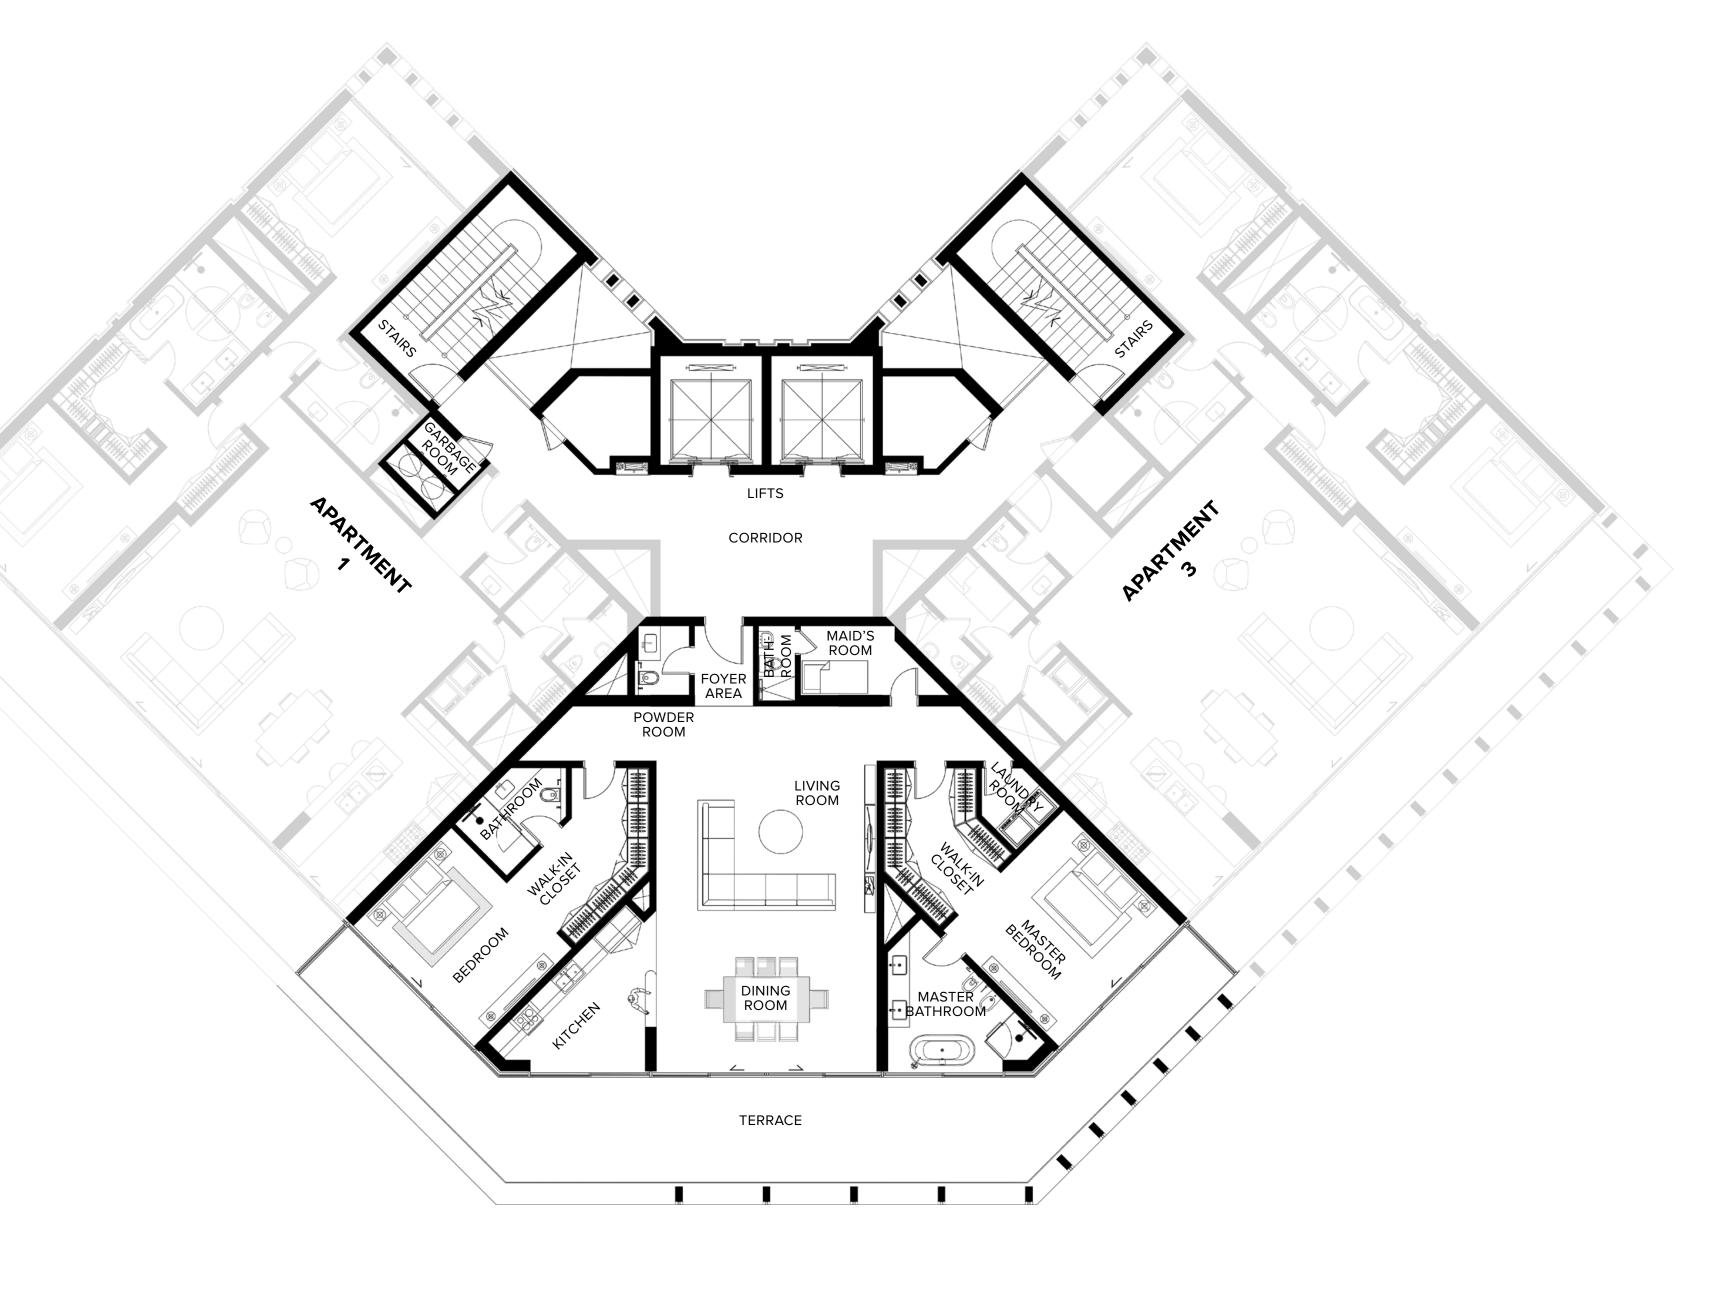

- CREEK HARBOUR VIEW
- CREEK SANCTUARY
- POOL & GARDEN

| INTERIOR     | 200 SQ.M / 2,153 SQ.FT |
|--------------|------------------------|
| EXTERIOR     | 32 SQ.M / 345 SQ.FT    |
| TOTAL AREA   | 232 SQ.M / 2,498 SQ.FT |
| NO. OF UNITS | 8                      |

- PANORAMIC CREEK VIEW
- BURJ KHALIFA
- GARDEN RESORT

| INTERIOR     | 261 SQ.M / 2,810 SQ.FT |
|--------------|------------------------|
| EXTERIOR     | 72 SQ.M / 775 SQ.FT    |
| TOTAL AREA   | 333 SQ.M / 3,585 SQ.FT |
| NO. OF UNITS | 12                     |