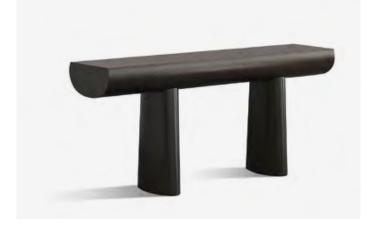

CEILING ALUMINUM BRAZON SIDING GLASS FACADE FRAME WHITE ALUMINIUM FINIS 3. BRASS FINISH APARTMENTS 5. 4. GLASS RAILING PREFABRICATED METAL ELEMENTS 5. STONE VERTICAL LOUVER 6. STONE FINISH SLAB EDGE 7. BRASS FINISH SLAB EDGE

- 1. FALSE-CEILING ALUMINUM BRASS FINISH
- FRAME WHITE ALUMINIUM FINISH
- 3. BRASS FINISH APARTMENTS SEPARATIONS

#### PREFABRICATED METAL ELEMENT



**FACADE** DOURA STONE



**DETAILS** BRASS **METAL** 



**FACADE SLIDING WINDOW GLASS** 





# Architectural Concept Dedicated VOLUMES FOR A DEDICATED PROGRAM











# Lobby ES Garden MOODBOARD & MATERIAL







DETAILS



STONE



OAK WOOD

# Elevator Lobby MOODBOARD















# Lounge Edentrance Interior SELECTION















# Parking Lobby MOODBOARD













# The Interior SELECTION





















# Residential Wellness Design







#### **DELOS WELLNESS SOLUTIONS**

Every aspect of The Residences interior environment designed in collaboration with Wellness Real Estate pioneer Delos, has been re engineered to enhance resident's health and well-being, including water filtration and air purification.

Each of The Residences' interior features fully integrated wellness solutions by Delos designed to harmonise the systems of the body with those of the home by bringing in precisely what the body needs and filtering out elements that may harm it, helping improve the quality of air, water, and overall well-being.







# Ground Floor Building

Residence Lobby 70 SQ.M
Gallery and Elevator Lobby 70 SQ.M
Library Lounge 90 SQ.M



- BURJ KHALIFA SKYLINE VIEW
- CREEK
- GARDEN RESORT

|