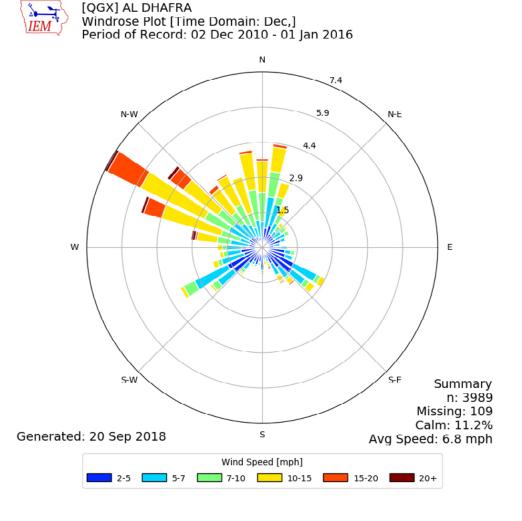

spiration Inspirati

The Ritz-Carlton, Dubai, Creekside is a unique waterfront project with stunning panoramic views that overlook the Ras Al-Khor Wildlife Sanctuary, and Downtown Dubai.

Architecture and the environment combine seamlessly to create a grounded yet energizing atmosphere throughout the home.









# The Wealth Of Wellbeing A NEW FORM OF WEALTH KETURAH Resort represents a generation of living spaces, of individuals state-of-the-art, c

KETURAH Resort represents a new generation of living spaces, offering individuals state-of-the-art, curated environments dedicated to wellness

and determined to reinvent the spaces that shape the way its inhabitants move, breathe, rest, work, play and interact with the world around them.



# Wellness Site Analysis

THE WIND STUDY











SPRING SUMMER AUTUMN WINTER

# Wellness Site Analysis

THE SUN STUDY





# One Of -A-Kind Waterfront Living



### THE DEVELOPMENT

The Residences are characterized by a high artistic value, where only high-quality materials are handpicked from artisans from around the world to ensure a long-lasting and sensual experience.

Each Residence within the limited collection adheres to the WELL Certification Standards and is complemented by ultra-high-end leisure areas in addition to, an exclusive spa and wellness facilities, all of which meet the WELL Health-Safety Rating.



# 1. FALSE-CEILING ALUMINUM BRAZON SIDING GLASS FACADE FRAME WHITE ALUMINIUM FINIS 3. BRASS FINISH APARTMENTS 5. 4. GLASS RAILING PREFABRICATED METAL ELEMENTS 5. STONE VERTICAL LOUVER 6. STONE FINISH SLAB EDGE 7. BRASS F