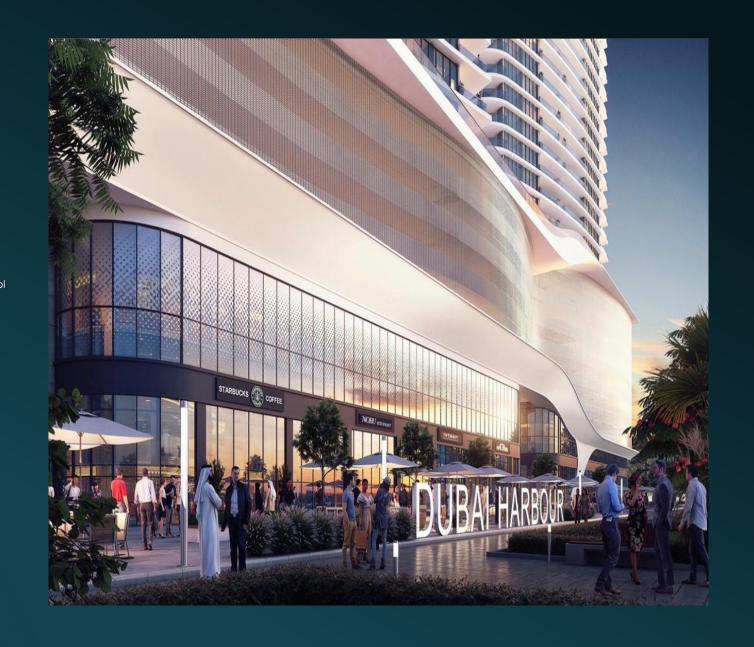

#### Location

- Strategic location Mouth of Dubai Harbour
- Outside of Marina
- On the Seashore
- Hottest area in terms of high end asset
- 75% High Value sales transaction have taken place in this pocket last Quarter
- Prime access from direct Shaikh
  Zyed Road

#### Master Development AMENITIES

- Cruise terminal
- Retail mall
- Public beaches
- Leisure and Entertainment
- Hospitality
- Community facilities

#### Project Amenities

- F&B Retail Along Harbor
- Park front
- Infinity edge leisure pool facing harbor with kid's pool
- Health club with Sauna & Steam
- Yoga Zone / Meditation zone
- Aerobic Zone Walking
- Jogging track\* Multipurpose hall
- Outdoor Cinema
- Family Zone with Barbeque Area
- Indoor games area
- Club Lounge (Serviced)
- Skate park
- Kid's playroom
- Outdoor kids' play area