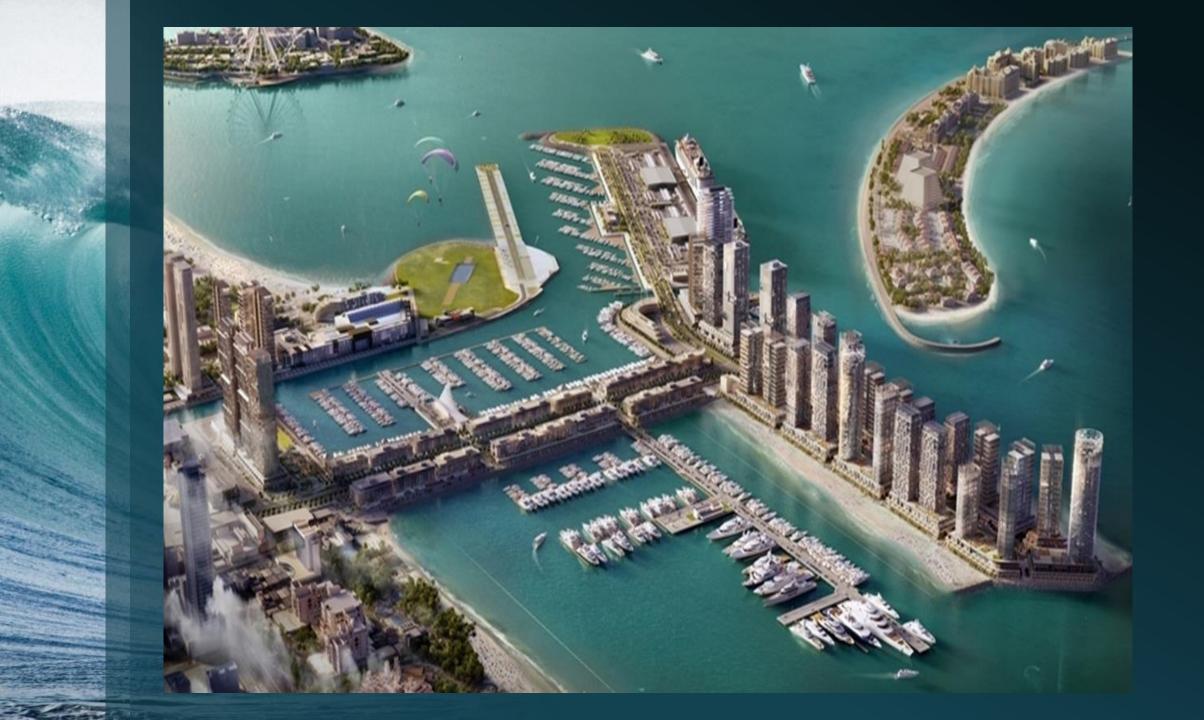

#### Location

- Strategic location Mouth of Dubai Harbour
- Outside of Marina
- On the Seashore
- Hottest area in terms of high end asset
- 75% High Value sales transaction have taken place in this pocket last Quarter
- Prime access from direct Shaikh
  Zyed Road

#### Spectacular Views

Dubai Eye

Palm Jumeirah

Arabian Sea

Marina Sky Line

Dubai Harbour