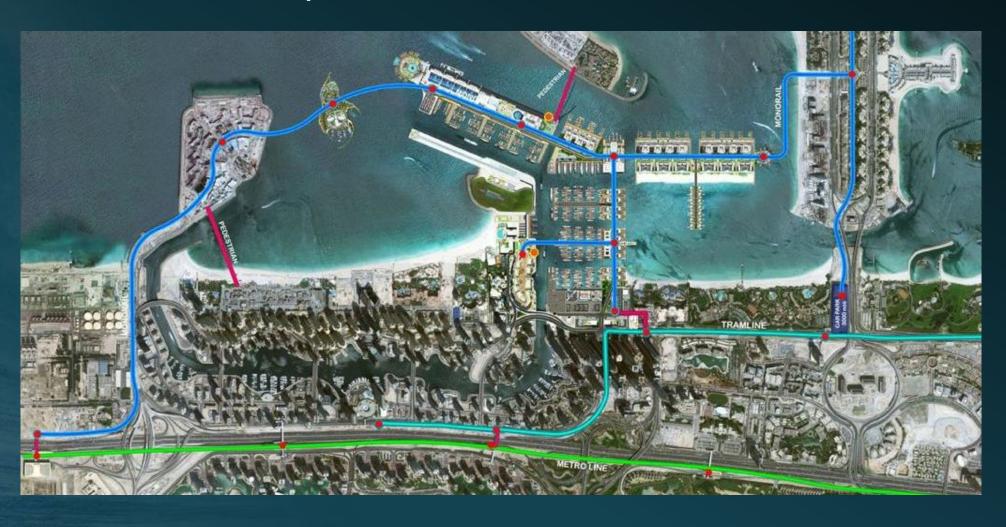

## Connectivity

#### Location

- Strategic location Mouth of Dubai Harbour
- Outside of Marina
- On the Seashore
- Hottest area in terms of high end asset
- 75% High Value sales transaction have taken place in this pocket last Quarter
- Prime access from direct Shaikh
  Zyed Road