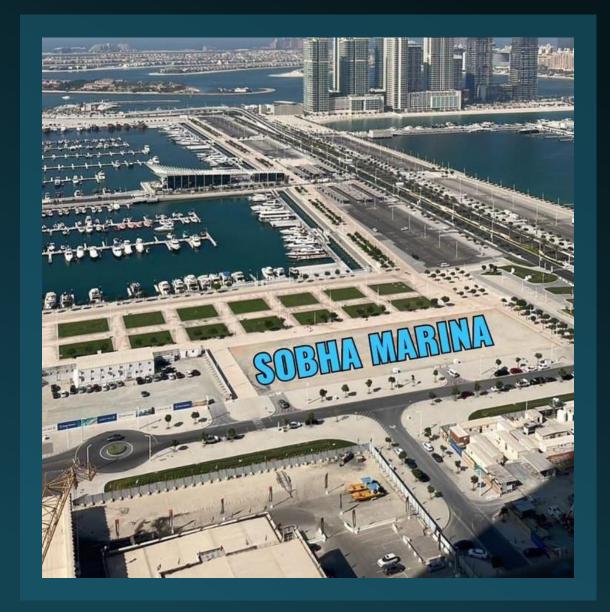

## New Launch

Location: Dubai Marina

#### Location

- Strategic location Mouth of Dubai Harbour
- Outside of Marina
- On the Seashore
- Hottest area in terms of high end asset
- 75% High Value sales transaction have taken place in this pocket last Quarter
- Prime access from direct Shaikh
  Zyed Road