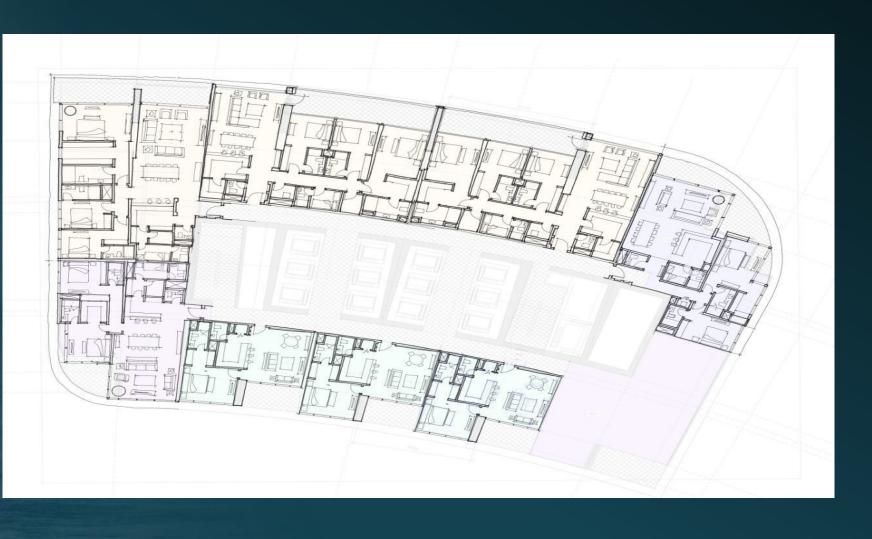

# One of the Tallest Buildings in Harbour

First Tower

Configuration

G+67 Levels

1,2.& 3-bedroomApartments in first Launch.

1 BR: 900 sft

• 2 BR: 1500 - 1600 sft

• 3 BR: 2200 - 2500 sft.