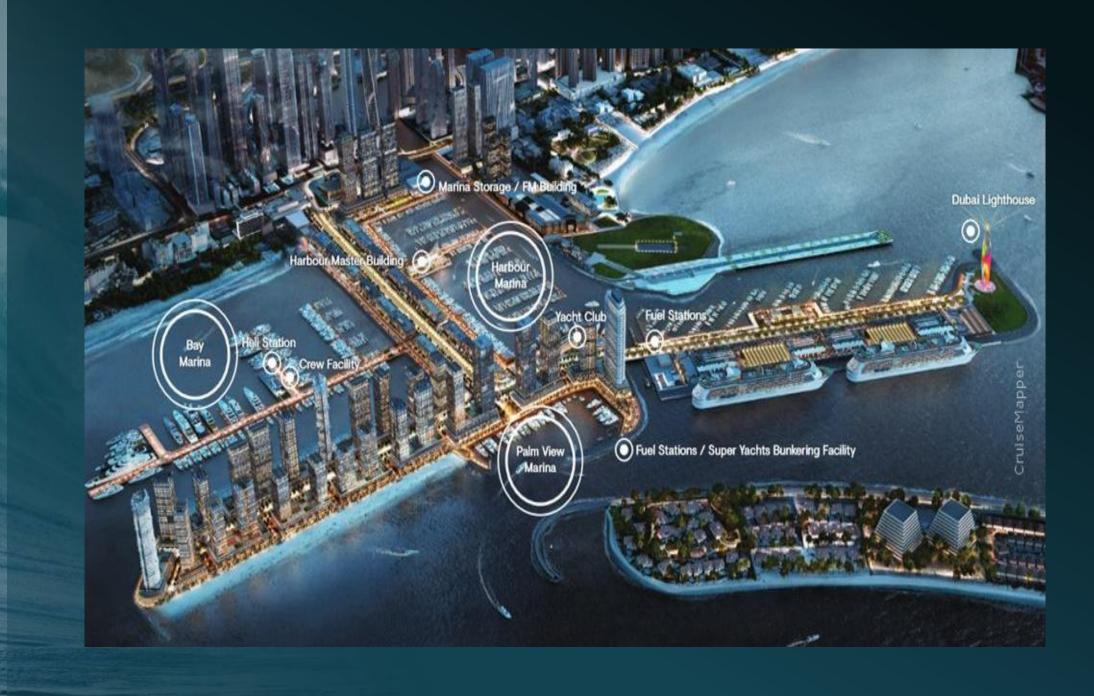

#### Location

- Strategic location Mouth of Dubai Harbour
- Outside of Marina
- On the Seashore
- Hottest area in terms of high end asset
- 75% High Value sales transaction have taken place in this pocket last Quarter
- Prime access from direct Shaikh
  Zyed Road