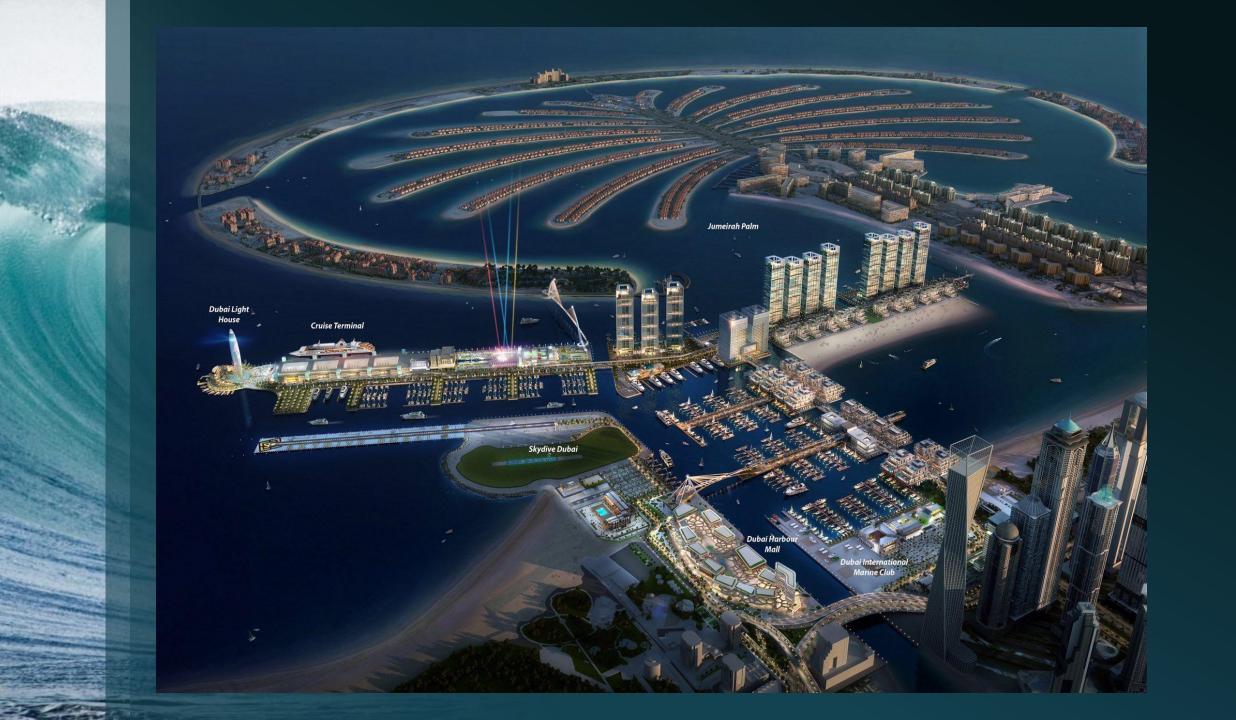

#### Master Development AMENITIES

- Cruise terminal
- Retail mall
- Public beaches
- Leisure and Entertainment
- Hospitality
- Community facilities

#### Spectacular Views

Dubai Eye

Palm Jumeirah

Arabian Sea

Marina Sky Line

Dubai Harbour