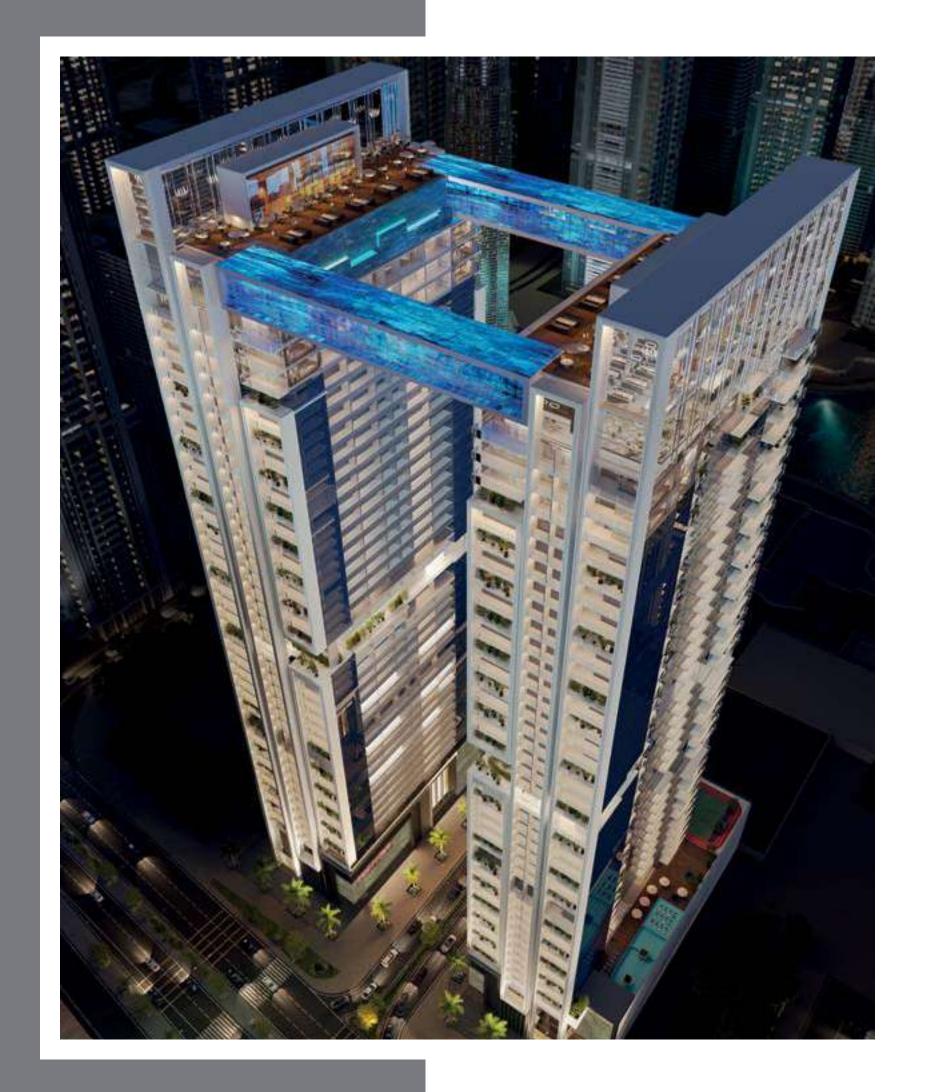

## VIEWZ BY DANUBE

When luxury meets trust, it transcends into an experience that is unimaginable. Presenting Viewz by Danube - an iconic twin tower with Aston Martin furnished interiors, located in JLT. The project is set to redefine your way of life with superior interiors and luxurious designs.

Viewz by Danube offers panoramic views of the city through their bespoke Studio, 1,2,3 Bedroom and stylish Sky Villas.

Luxury is often enveloped with an aspirational value and with 36+ amenities, Viewz by Danube offers you the most glamorous lifestyle in Dubai.