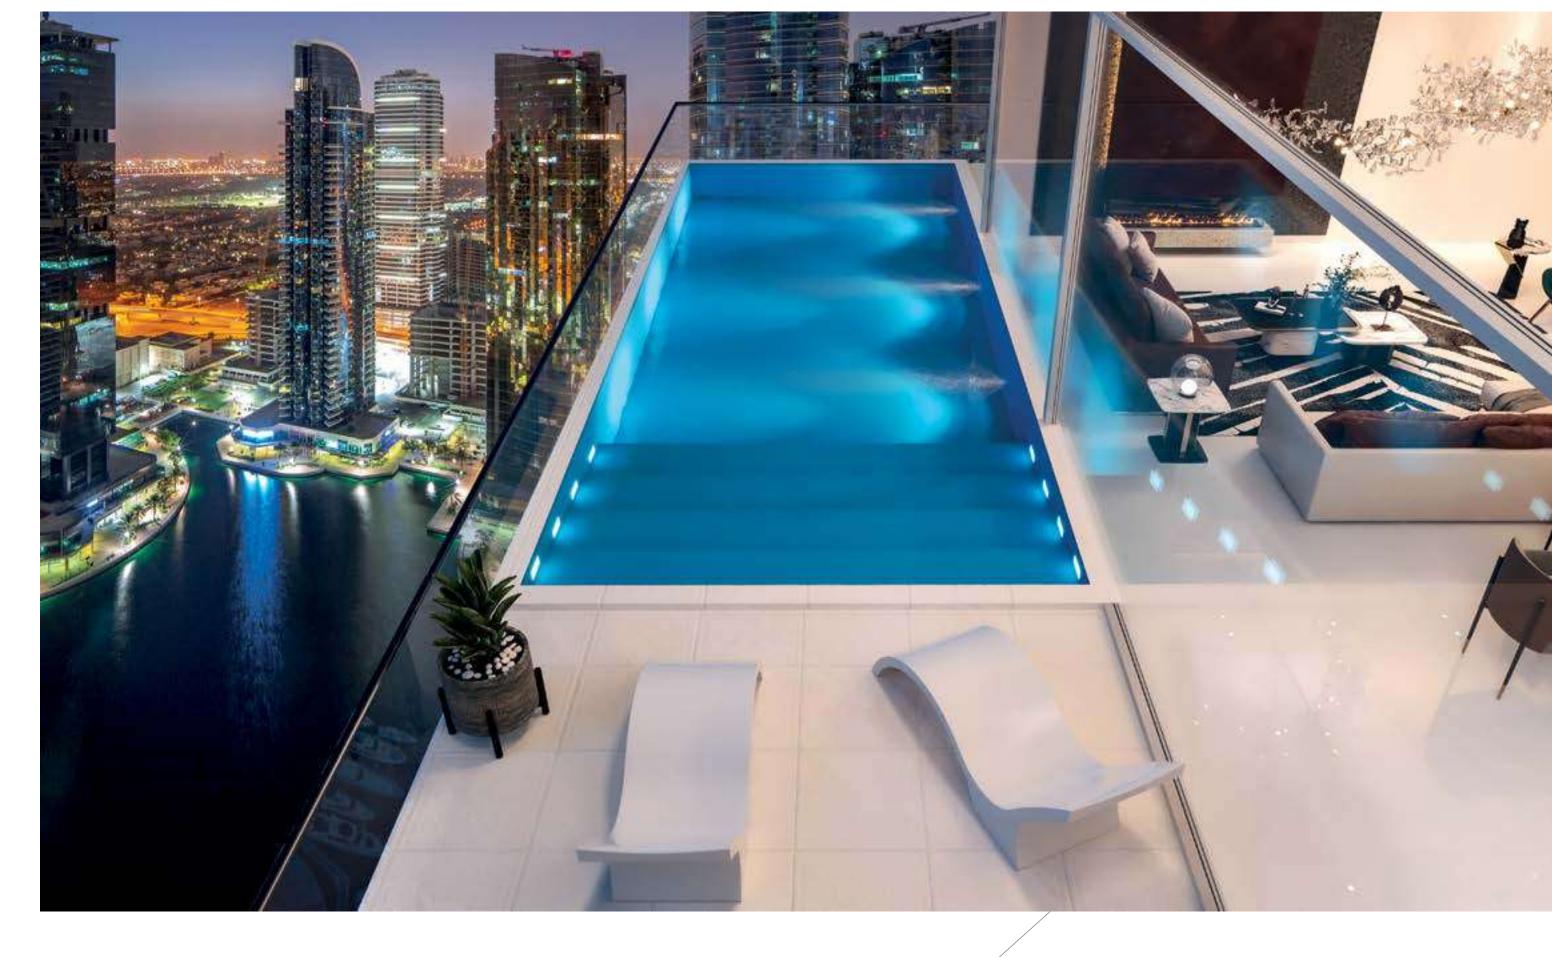

# SKY VILLAS

on the 50 floor with Private Pool & stunning Dubai skyline views

Ask for Exclusive Brochure & Inventory

OPEN AIR YOGA

SNOOKER TABLE ZONE

Jogging Track

Infinity

Pool

Private Pool In Apartment