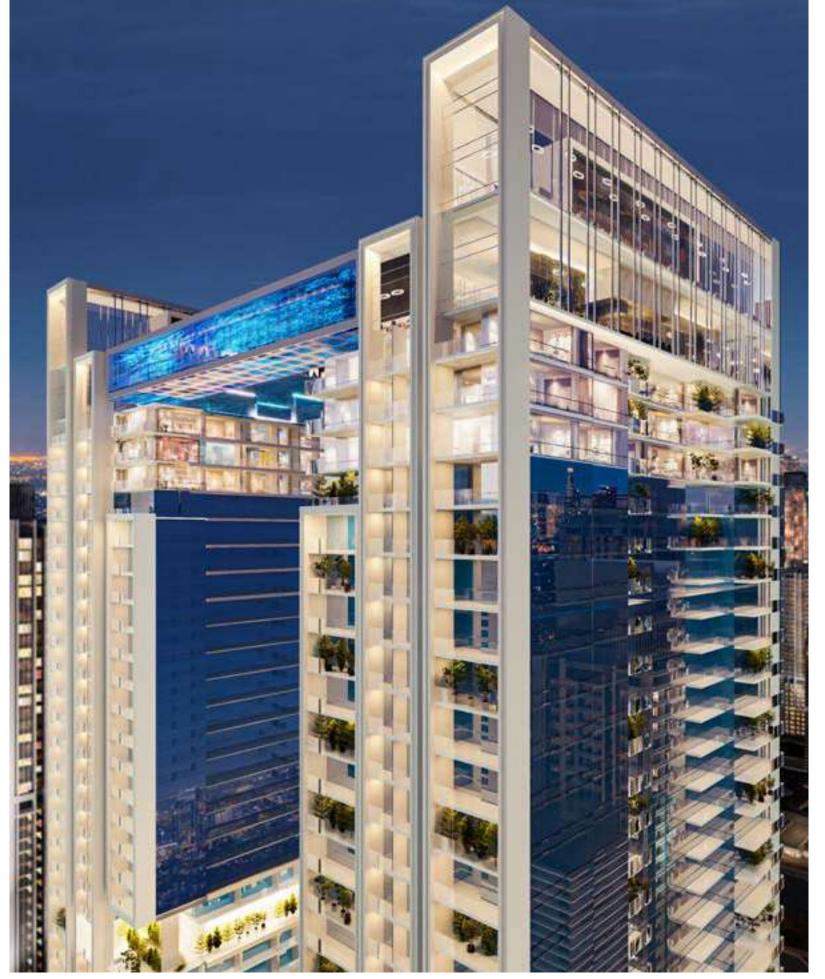

## VIEWZ BY DANUBE

When luxury meets trust, it transcends into an experience that is unimaginable. Presenting Viewz by Danube - an iconic twin tower with Aston Martin furnished interiors, located in JLT. The project is set to redefine your way of life with superior interiors and luxurious designs.

Viewz by Danube offers panoramic views of the city through their bespoke Studio, 1,2,3 Bedroom and stylish Sky Villas.

Luxury is often enveloped with an aspirational value and with 36+ amenities, Viewz by Danube offers you the most glamorous lifestyle in Dubai.