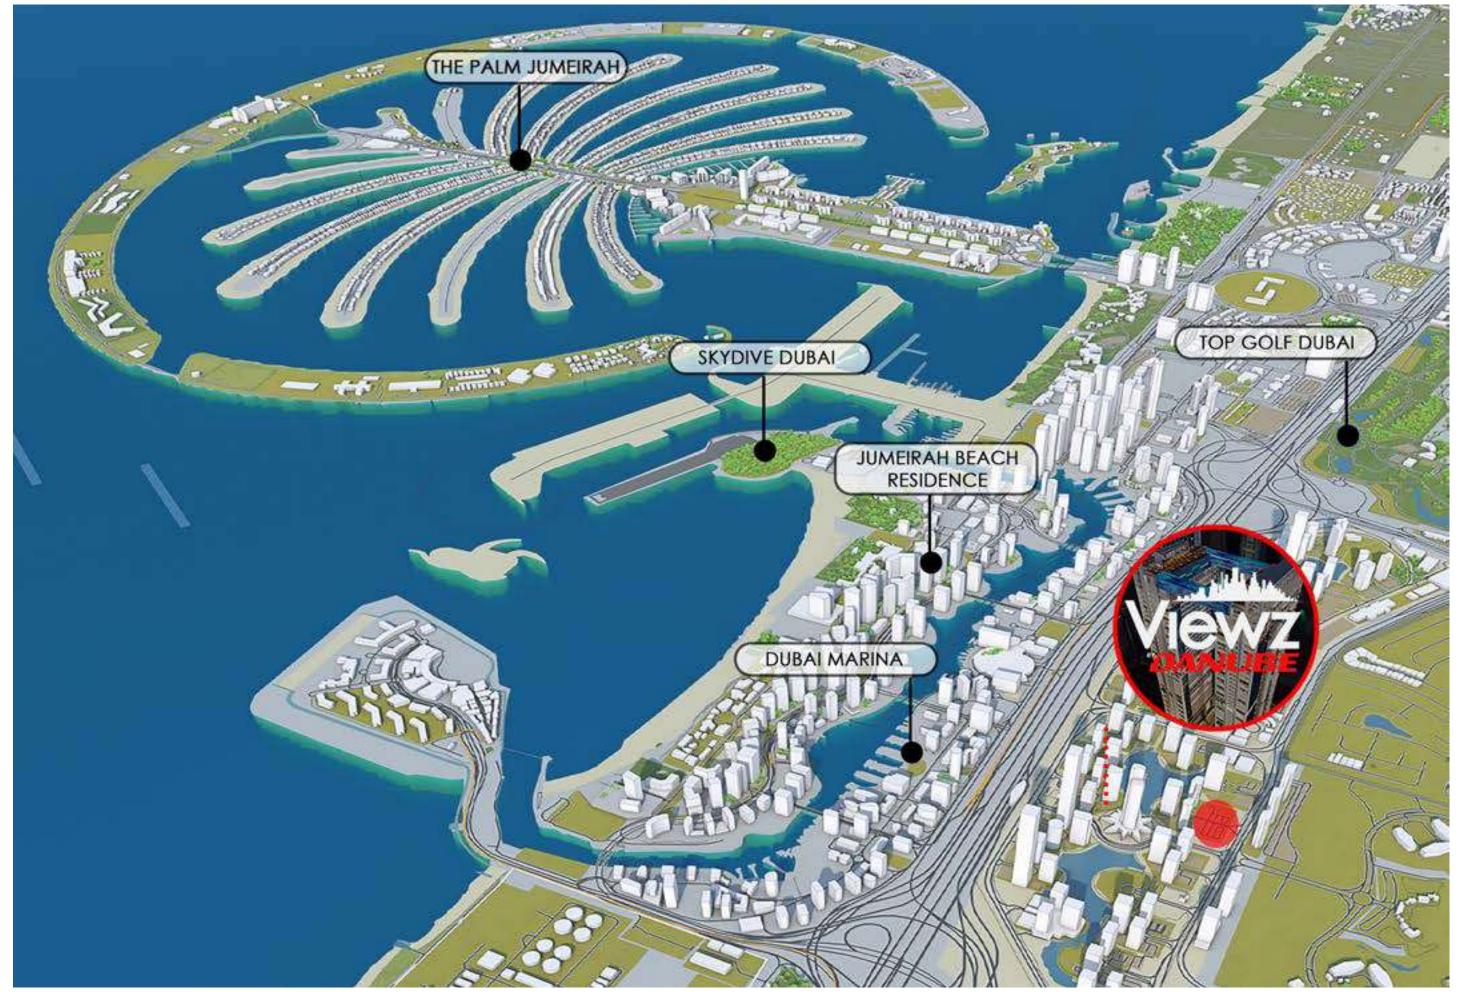

## VIEWZ BY DANUBE

When luxury meets trust, it transcends into an experience that is unimaginable. Presenting Viewz by Danube - an iconic twin tower with Aston Martin furnished interiors, located in JLT. The project is set to redefine your way of life with superior interiors and luxurious designs.

Viewz by Danube offers panoramic views of the city through their bespoke Studio, 1,2,3 Bedroom and stylish Sky Villas.

Luxury is often enveloped with an aspirational value and with 36+ amenities, Viewz by Danube offers you the most glamorous lifestyle in Dubai.