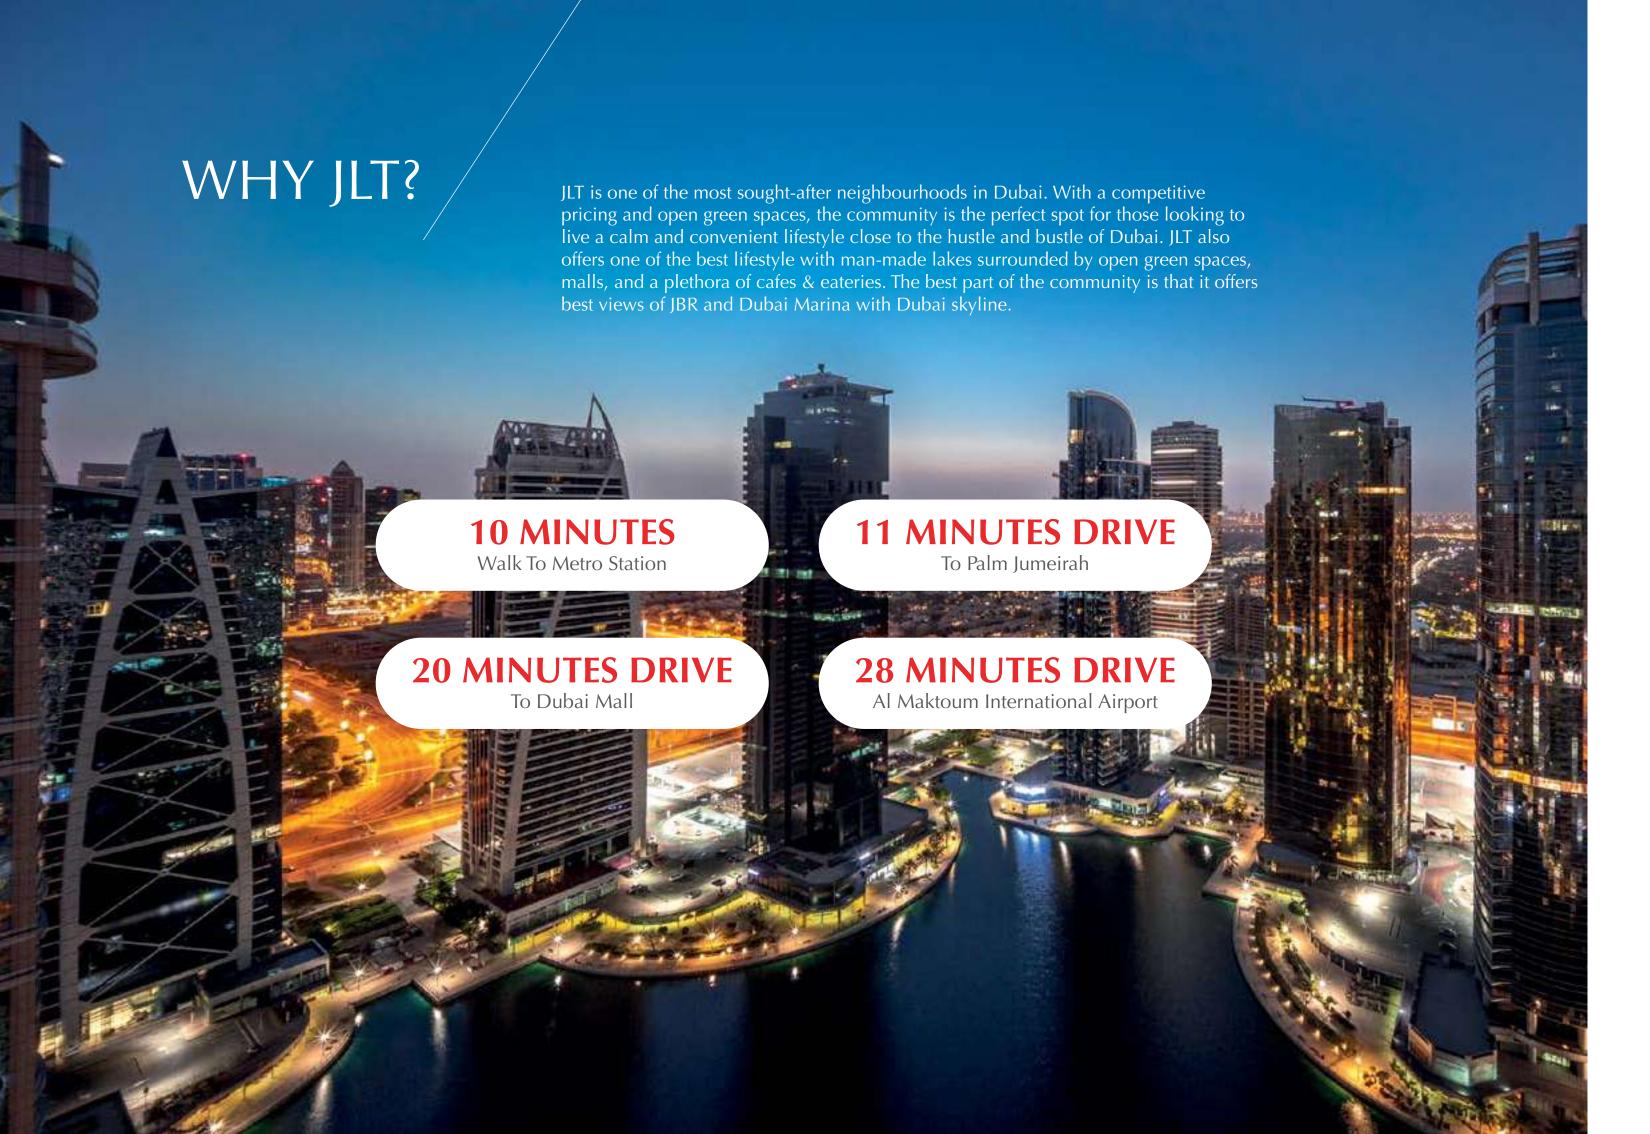

## VIEWZ BY DANUBE

When luxury meets trust, it transcends into an experience that is unimaginable. Presenting Viewz by Danube - an iconic twin tower with Aston Martin furnished interiors, located in JLT. The project is set to redefine your way of life with superior interiors and luxurious designs.

Viewz by Danube offers panoramic views of the city through their bespoke Studio, 1,2,3 Bedroom and stylish Sky Villas.

Luxury is often enveloped with an aspirational value and with 36+ amenities, Viewz by Danube offers you the most glamorous lifestyle in Dubai.