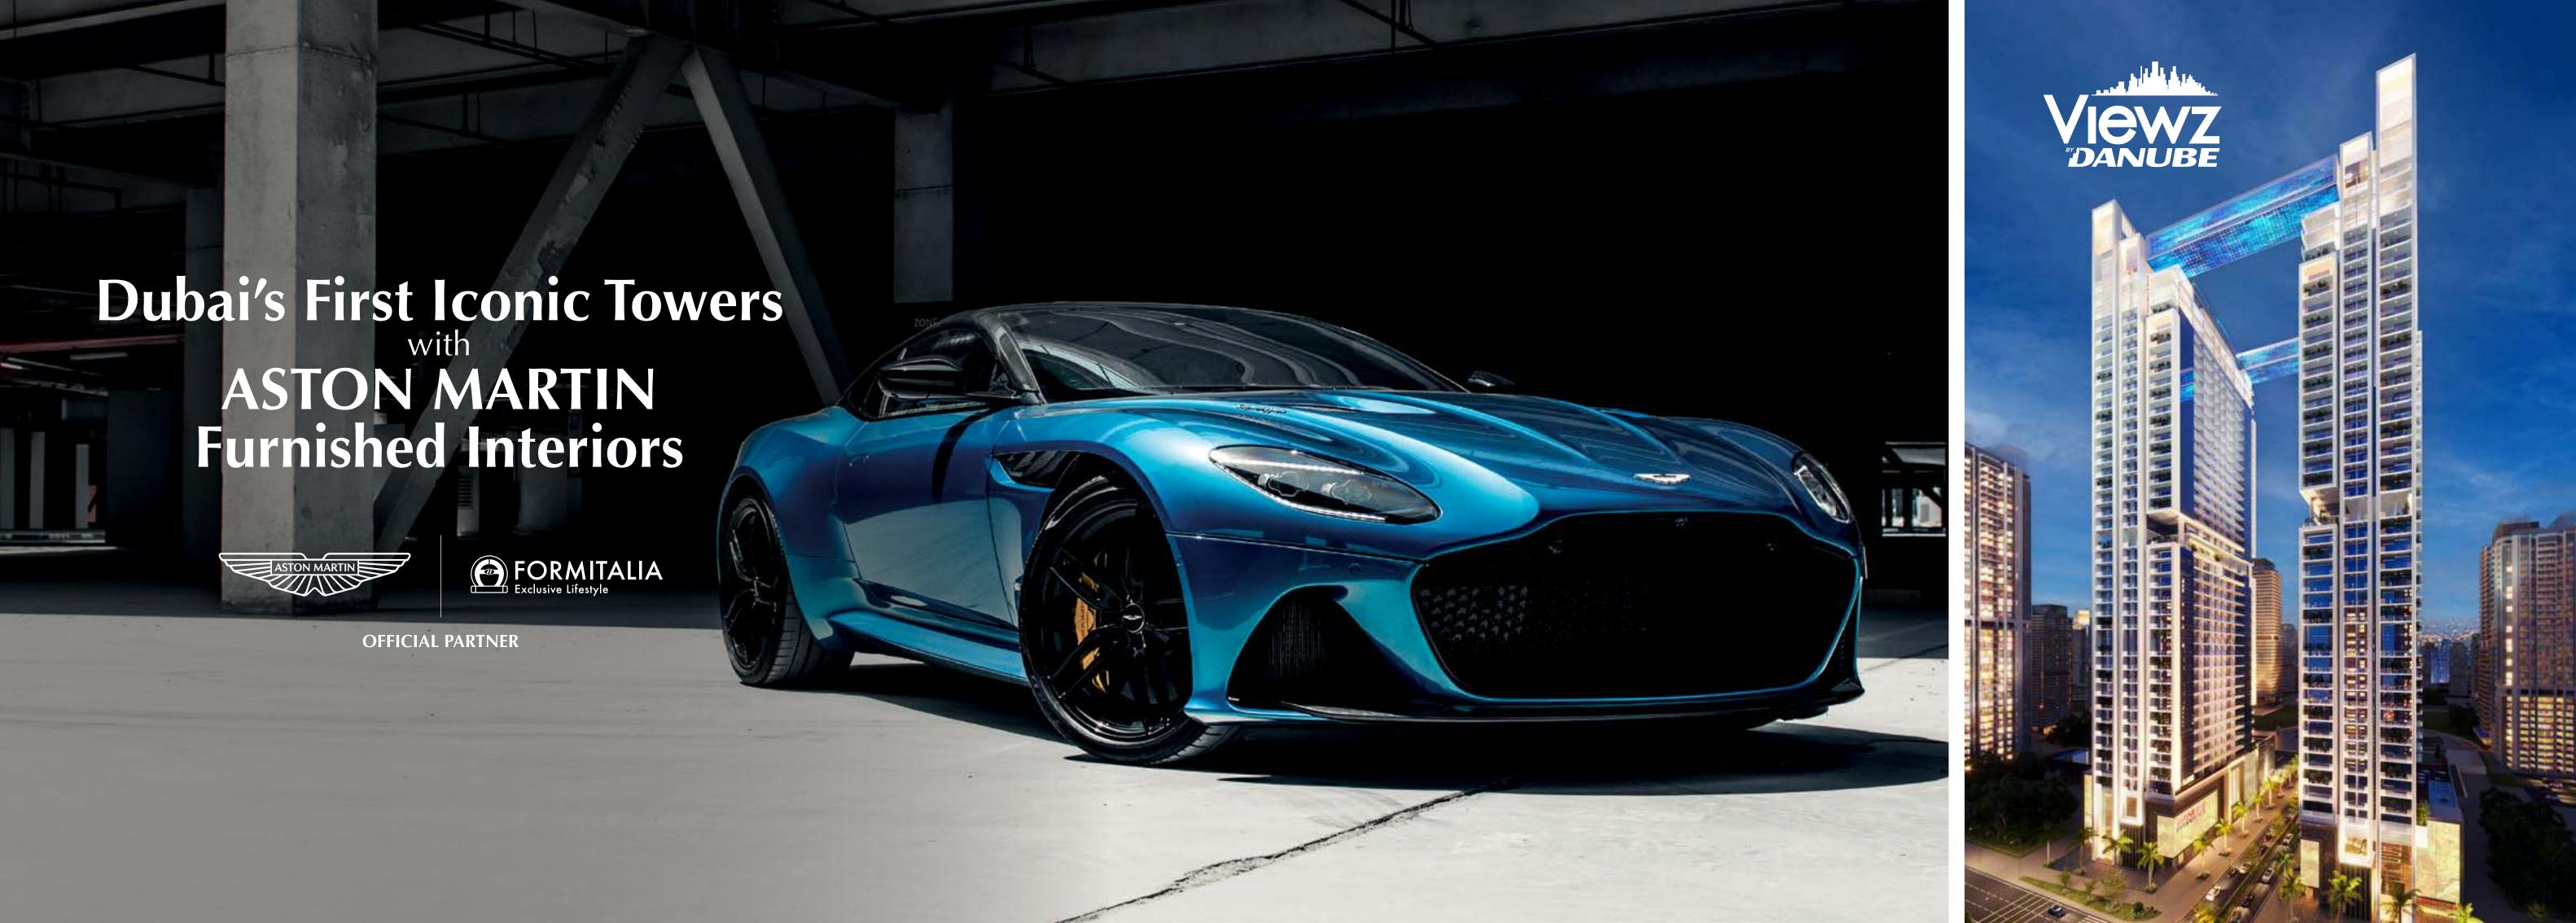

## VIEWZ BY DANUBE

When luxury meets trust, it transcends into an experience that is unimaginable. Presenting Viewz by Danube - an iconic twin tower with Aston Martin furnished interiors, located in JLT. The project is set to redefine your way of life with superior interiors and luxurious designs.

Viewz by Danube offers panoramic views of the city through their bespoke Studio, 1,2,3 Bedroom and stylish Sky Villas.

Luxury is often enveloped with an aspirational value and with 36+ amenities, Viewz by Danube offers you the most glamorous lifestyle in Dubai.