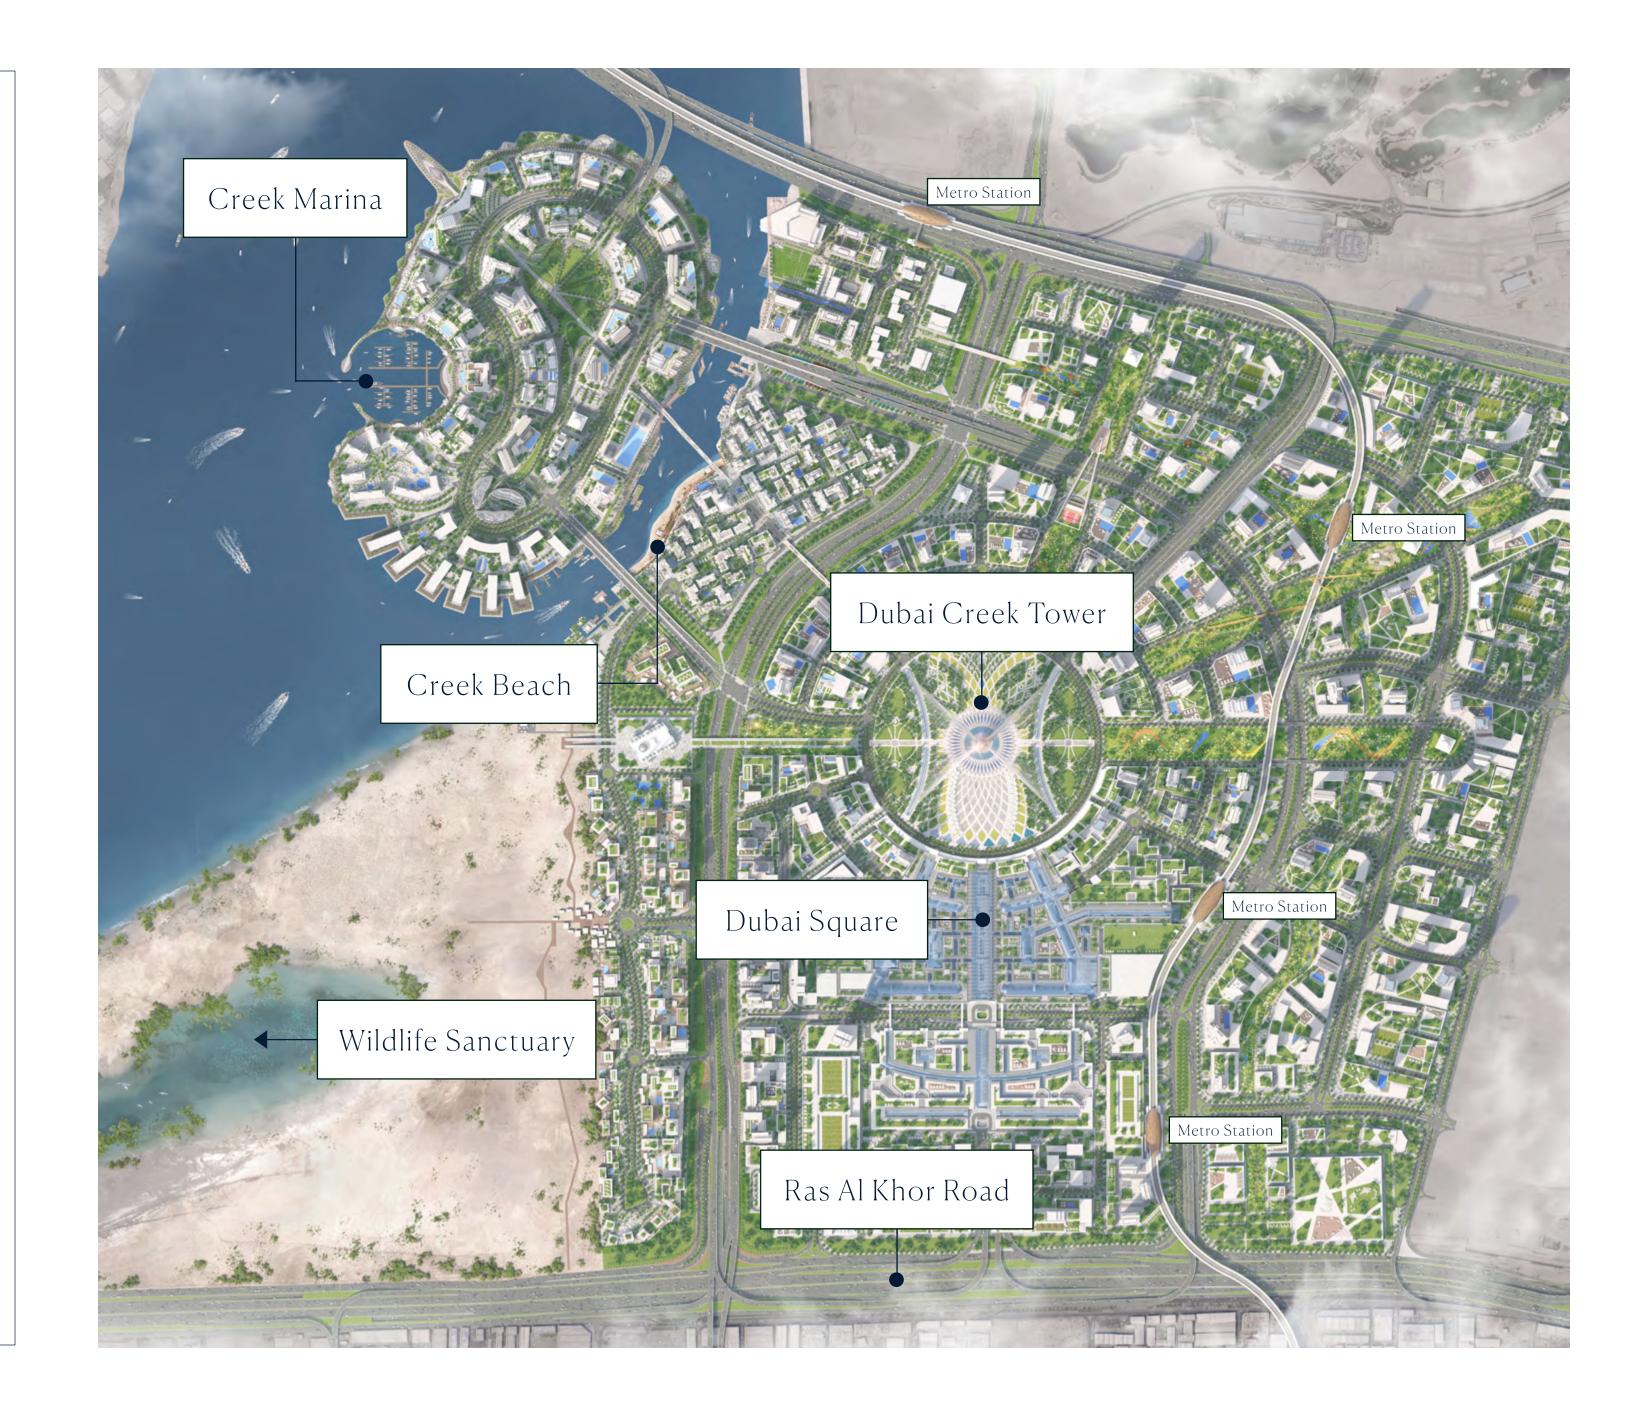

### Modern Island Living

Creek Island is located north of Downtown Dubai along the Dubai Creek. The island boasts one of the most iconic vistas in the world, with stellar panoramas of Downtown Dubai's ultramodern skyline - including the astonishing Burj Khalifa.

As a resident of Creek Island, you benefit from:

PRIME BURJ KHALIFA VIEWS

CENTRAL PARK - SIZE OF 6
FOOTBALL PITCHES

WATERFRONT PROMENADE

YACHT CLUB WITH 81 BERTHS

CLOSE PROXIMITY TO CREEK BEACH

LOCATED NEAR CREEK QUAY

Residents of Dubai Creek Harbour enjoy close proximity to:

DUBAI CREEK TOWER
NEW GLOBAL ICON

DUBAI SQUARE
MEGA-RETAIL DISTRICT

10 MINS FROM BURJ KHALIFA

WILDLIFE SANCTUARY
HOME OF PINK
FLAMINGOS

15 MINS FROM
DUBAI INT'L AIRPORT