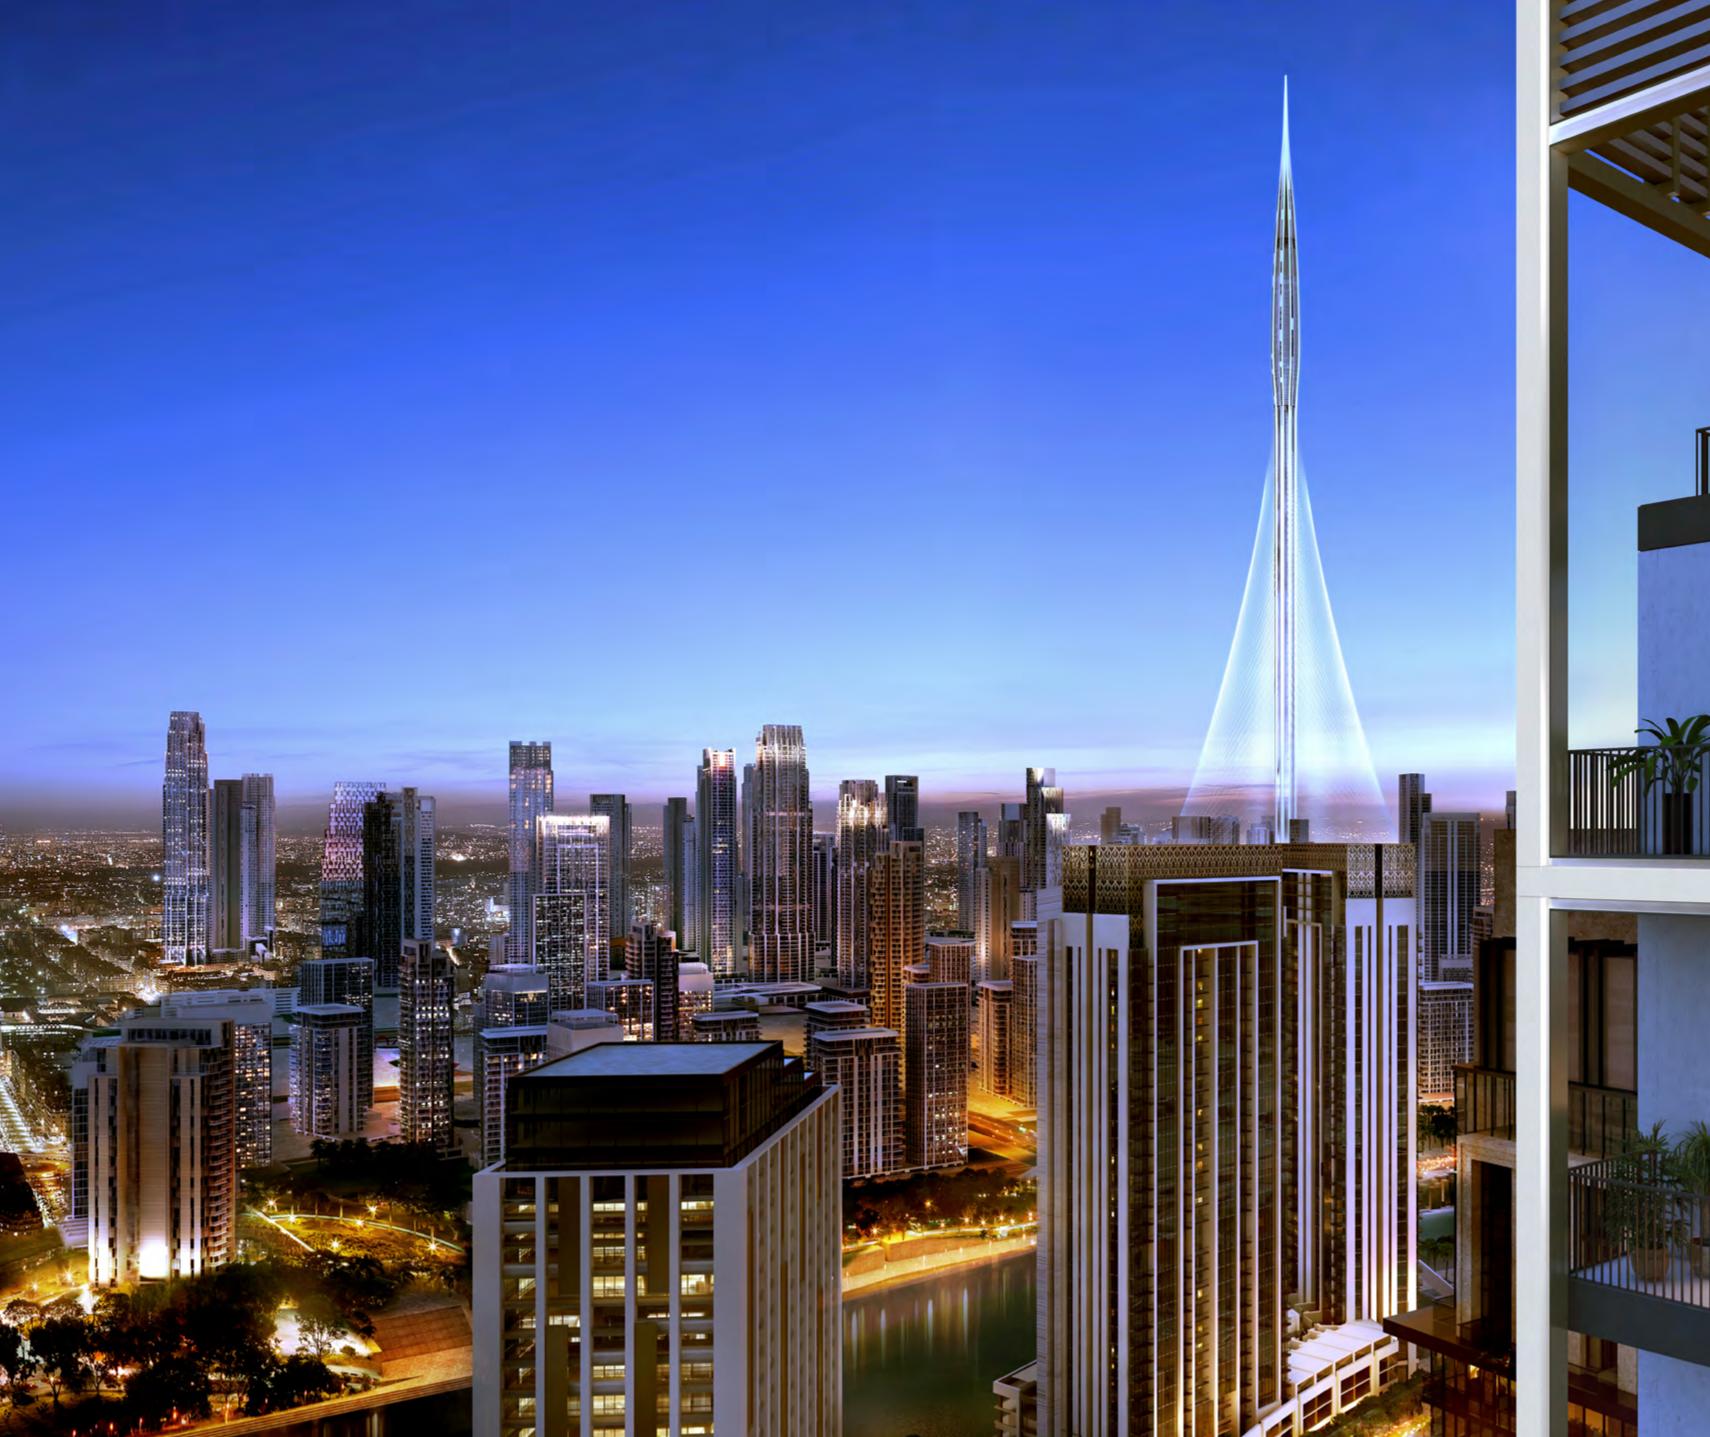

### Modern Island Living

Creek Island is located north of Downtown Dubai along the Dubai Creek. The island boasts one of the most iconic vistas in the world, with stellar panoramas of Downtown Dubai's ultramodern skyline - including the astonishing Burj Khalifa.

As a resident of Creek Island, you benefit from:

PRIME BURJ KHALIFA VIEWS

CENTRAL PARK - SIZE OF 6
FOOTBALL PITCHES

WATERFRONT PROMENADE

YACHT CLUB WITH 81 BERTHS

CLOSE PROXIMITY TO CREEK BEACH

LOCATED NEAR CREEK QUAY

Residents of Dubai Creek Harbour enjoy close proximity to:

DUBAI CREEK TOWER
NEW GLOBAL ICON

DUBAI SQUARE
MEGA-RETAIL DISTRICT

10 MINS FROM BURJ KHALIFA

WILDLIFE SANCTUARY
HOME OF PINK
FLAMINGOS

15 MINS FROM
DUBAI INT'L AIRPORT