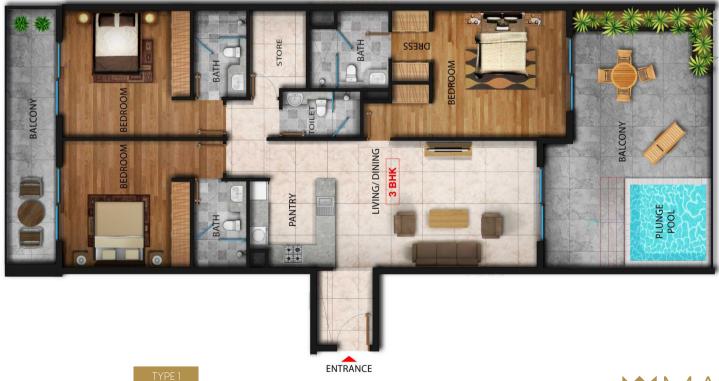

#### 3 BHK - UNIT LAYOUT

Indulge in the elegant tastes of charming aesthetics and immaculate features that introduce you to the hemisphere of grace and opulence synonymous with Marquis Galleria. With a private balcony garden and a 2.5\*2.5 m plunge pool, the 3BHK apartment is a homeowner's vision come to life.

#### UNIT TYPE AREA APPROX.

3 BHK TYPE 1

2099 sq. ft

Disclaimer: all pictures, plans, layouts, information, data and details included in this brochure bisculine is all pictures, pior is, jayouts, illinoid in italiar and a final feature in disculine and may change at any time up to the final fas built status in accordance with the final designs of the project, regulatory approvals and planning permissions.