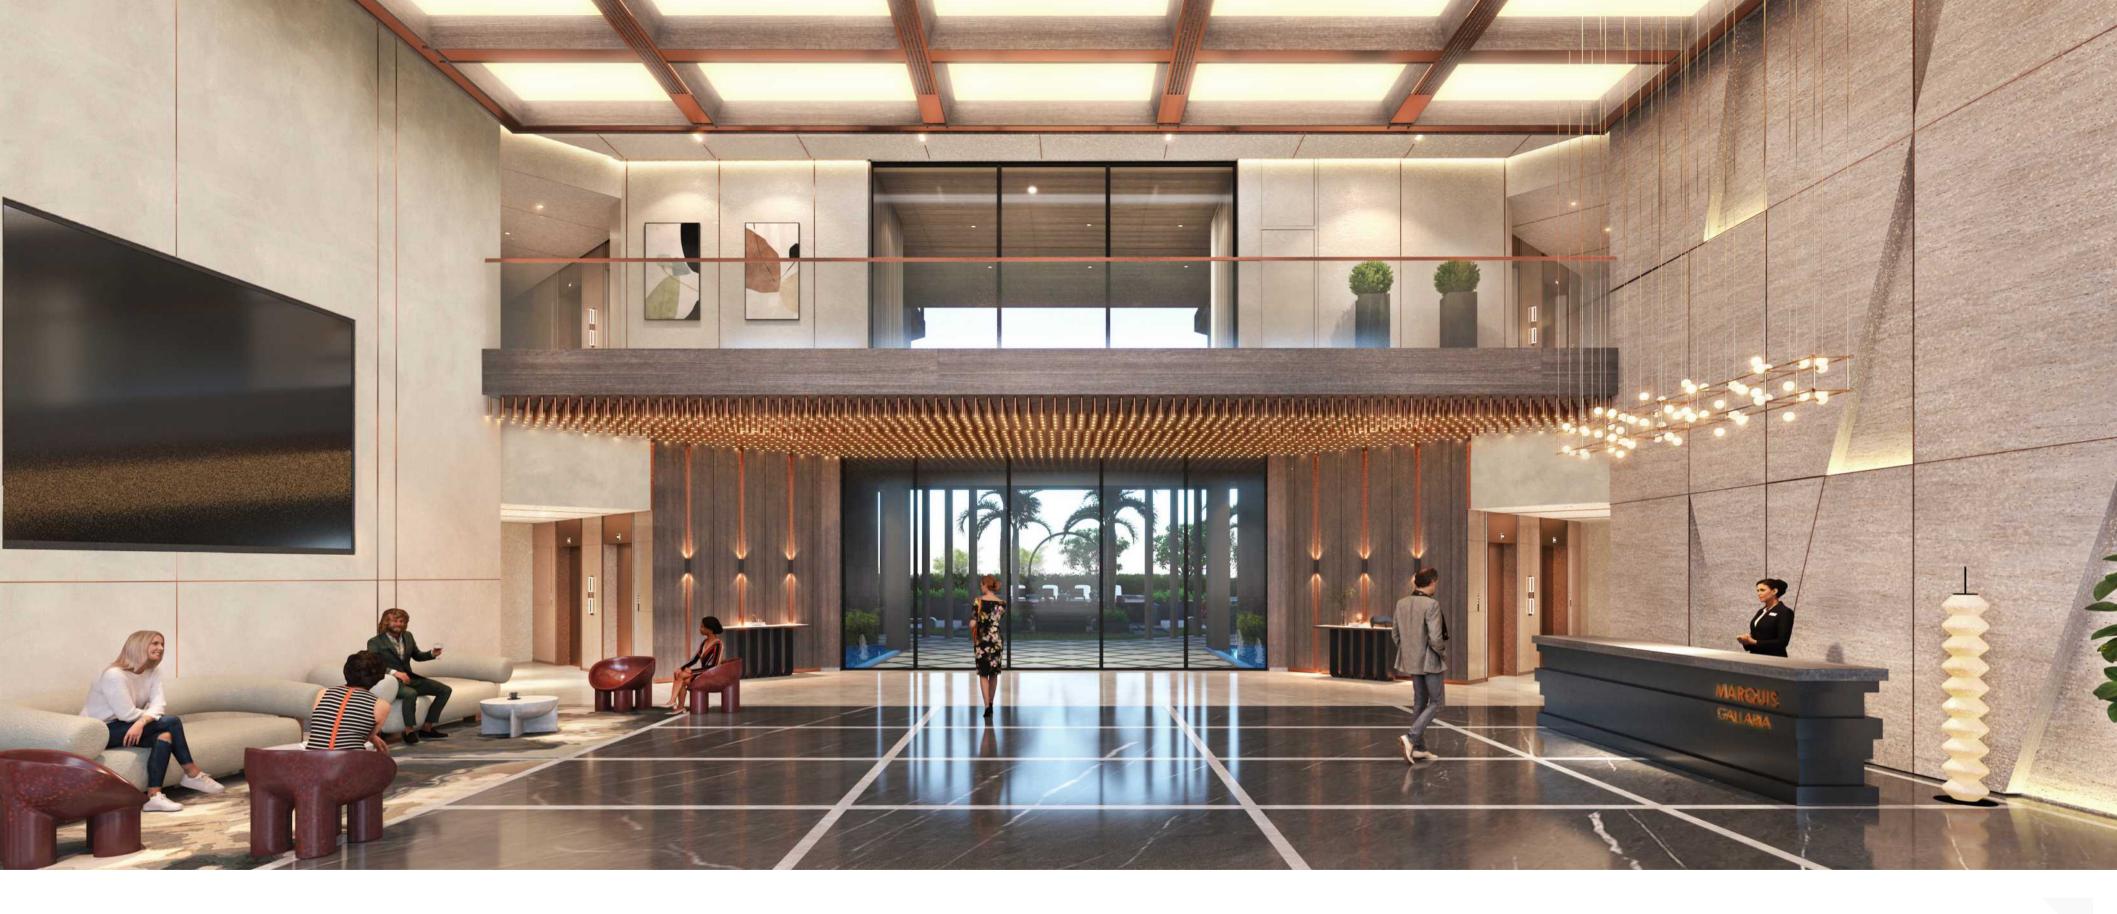

21 GARDENS

DEDICATED BASEMENT PARKING

SOOTHING WATER FEATURES

BUILDING ELEVATION B+G+9+R

25 AMENITIES EXTENDING OVER 20,000 SQ. FT

STEP INTO THE CRADLE OF GRANDEUR

Enter the land of luxury with our magnificent double-height designer lobby, with a viewing deck overlooking the entire space. The coffered ceiling with the wood rafters creates a mesmerising play of light. Pair that with the myriad of unique light fixtures, and the lobby is a wonderous space that invites you to a life of boundless pleasures with its contemporary elements and hotel-style aesthetic.