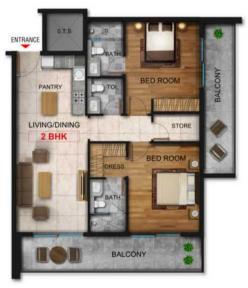

#### 2 BHK - UNIT LAYOUT

Step into the 2BHK apartments and immerse your senses in the contemporary characteristics of Marquis Galleria. Ample living spaces, 2 immense bedrooms, 2 ensuite bathrooms & a half bath, balconies, and a state-of-the-art kitchen welcome you into this sumptuous paradise.

| UNIT TYPE AREA APPROX. |                             |
|------------------------|-----------------------------|
| 2 BHK TYPE 1           | 1250 sq. ft                 |
| 2 BHK TYPE 2           | 1193 sq. ft                 |
| 2 BHK TYPE 3           | 1,202 sq. ft - 1,322 sq. ft |