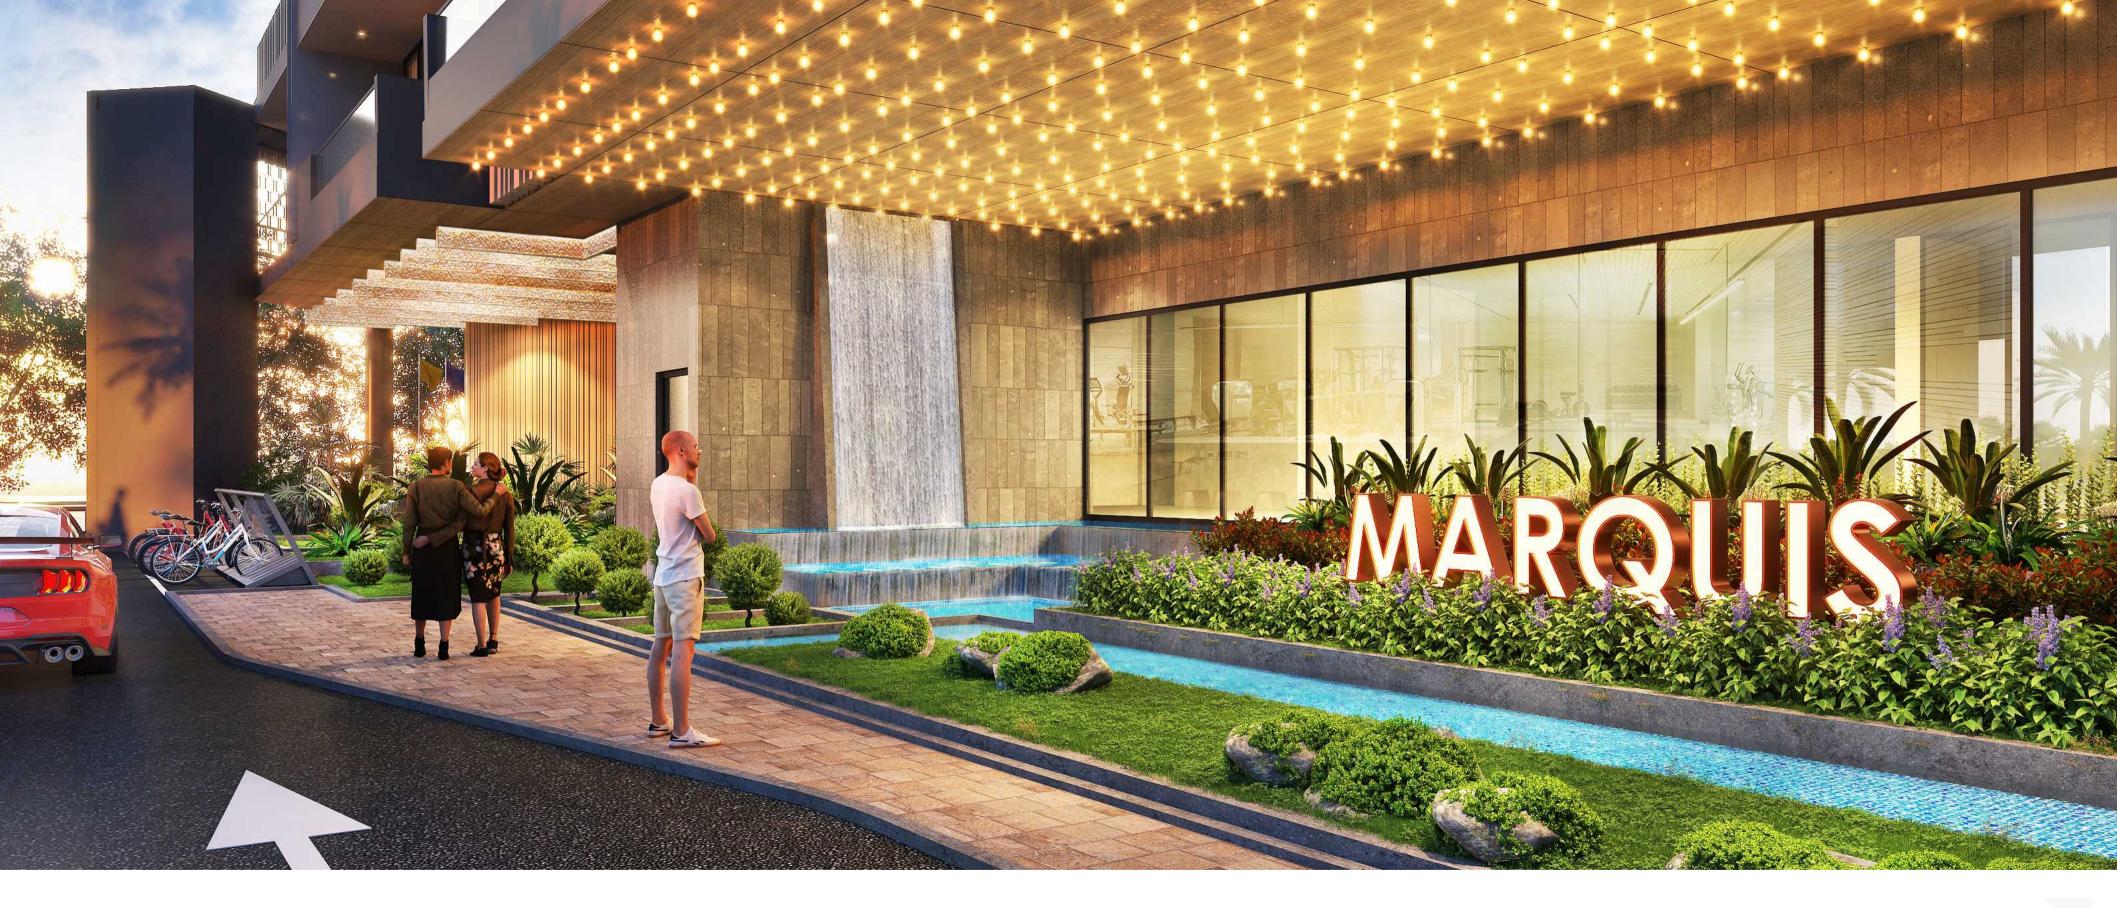

The imposing glass entrance is elevated on a pedestal, with the stairs elegantly broken up with soothing water features that welcome you into a world of ornate grandeur. Drive into a designated drop-off area, facilitated by hotel-style embellishments like a concierge desk and the basement parking with dedicated EV parking for the Premium 3BHK apartments.

CASCADING OVER YOUR SENSES

Walk along the shimmering waterfall skirting the entrance, with lush foliage allowing pockets of nature to add a splash of green that enhance the aesthetics of this modernist haven.