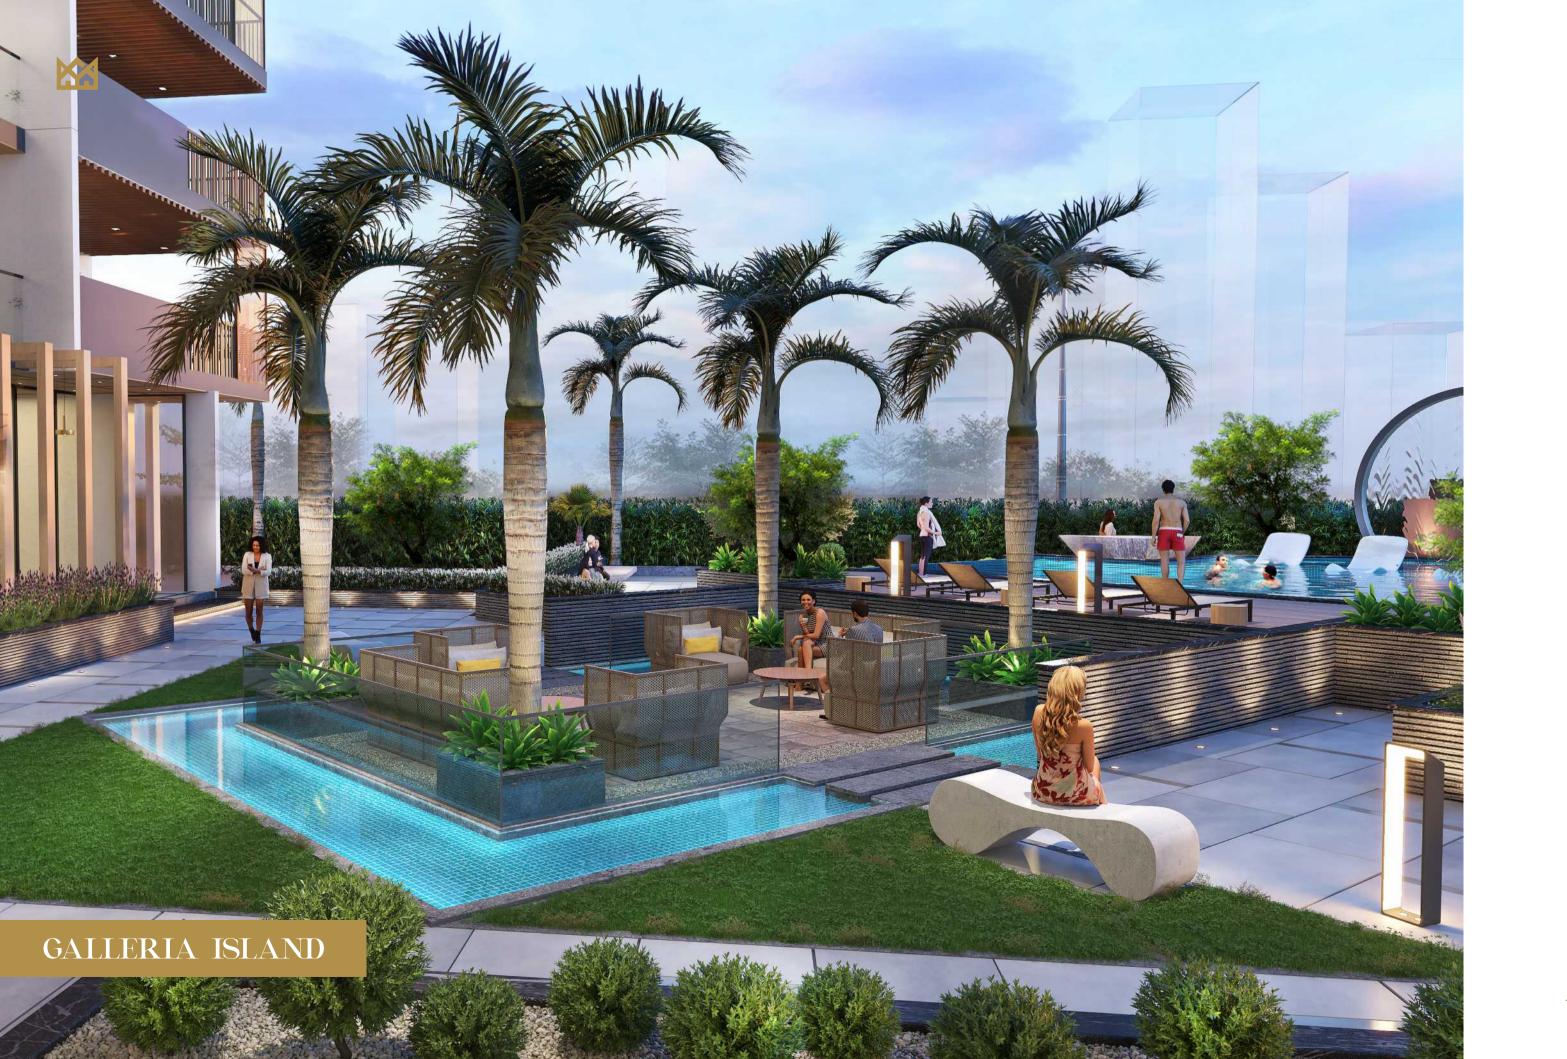

#### CALM QUIETUDE IN A SEQUESTERED ABODE

The private seating area alongside the pool extends an invitation to take a break from the busy schedule of life and unwind in the company of a good book and a refreshing drink. It truly is an island of relaxation.