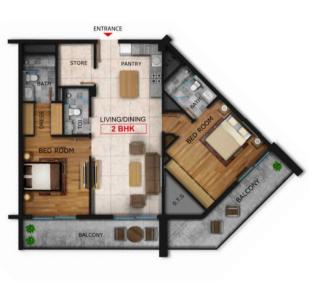

#### 2 BHK - UNIT LAYOUT

Step into the 2BHK apartments and immerse your senses in the contemporary characteristics of Marquis Galleria. Ample living spaces, 2 immense bedrooms, 2 ensuite bathrooms & a half bath, balconies, and a state-of-the-art kitchen welcome you into this sumptuous paradise.

| UNIT TYPE AREA APPROX. |                             |
|------------------------|-----------------------------|
| 2 BHK TYPE 1           | 1250 sq. ft                 |
| 2 BHK TYPE 2           | 1193 sq. ft                 |
| 2 BHK TYPE 3           | 1,202 sq. ft - 1,322 sq. ft |