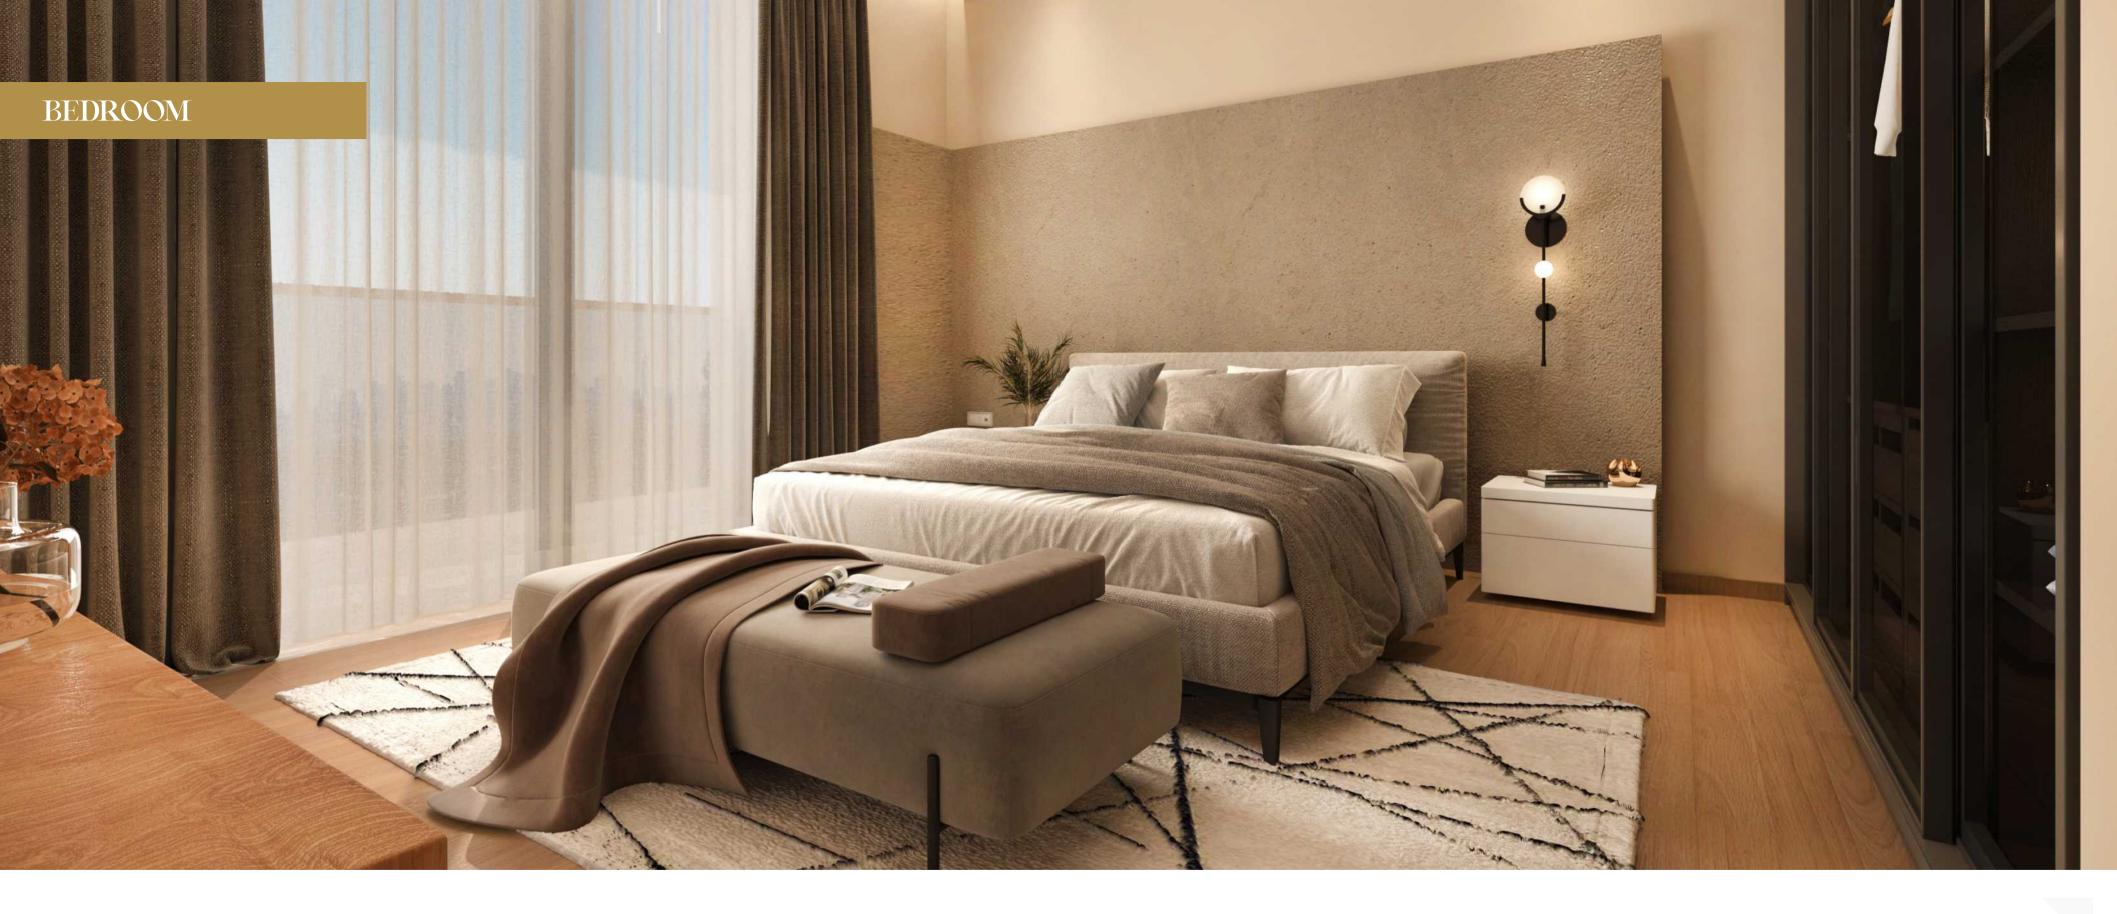

- Living room with more than 3 meters ceiling height
- Curtain pelmets
- Connected balconies between rooms
- Designer porcelain floorings
- Customized branded light fittings
- Fire-rated main doors
- Spacious bedrooms with designer porcelain flooring
- Double-glazed windows with thermal break sections
- Branded fixtures in modern design Walking wardrobes