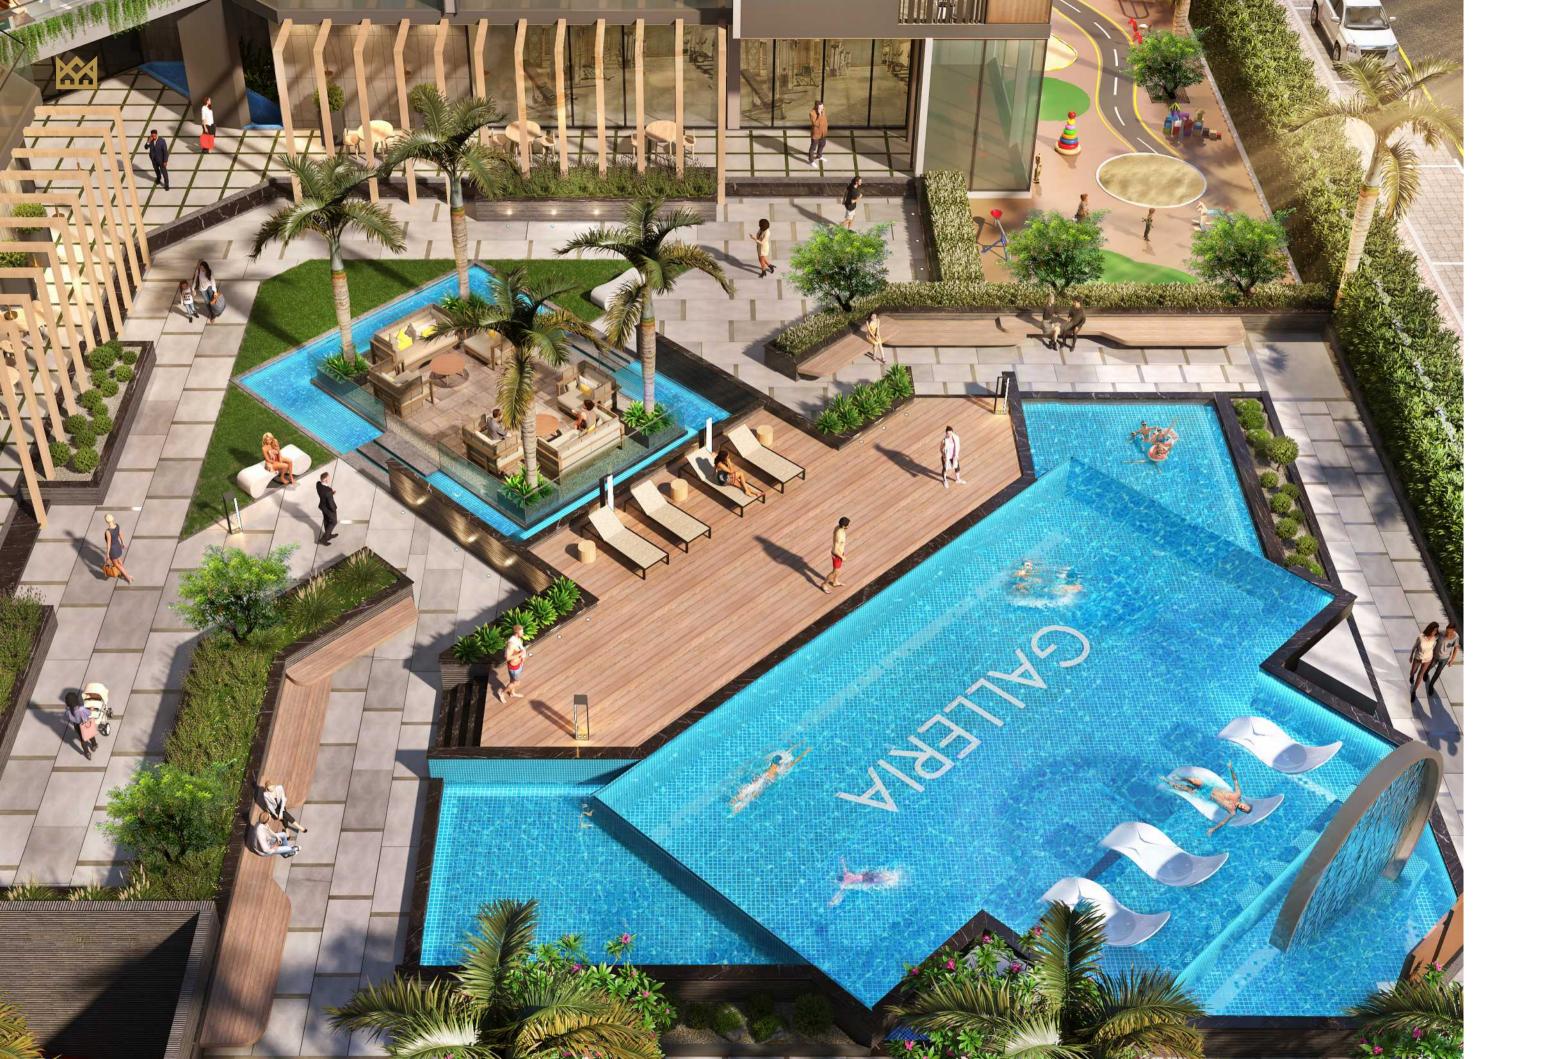

#### FLOAT IN A SEA OF SERENITY

Let the pleasant blue waters of our temperature-controlled swimming pool melt away all your stress and immerse you in a bubble of repose. There's also a kids' pool for your little ones so they can swim in complete safety. Galleria Pool showcases leisure at its finest - providing a secluded oasis for peace.

CASCADING OVER YOUR SENSES

Walk along the shimmering waterfall skirting the entrance, with lush foliage allowing pockets of nature to add a splash of green that enhance the aesthetics of this modernist haven.

#### CALM QUIETUDE IN A SEQUESTERED ABODE

The private seating area alongside the pool extends an invitation to take a break from the busy schedule of life and unwind in the company of a good book and a refreshing drink. It truly is an island of relaxation.