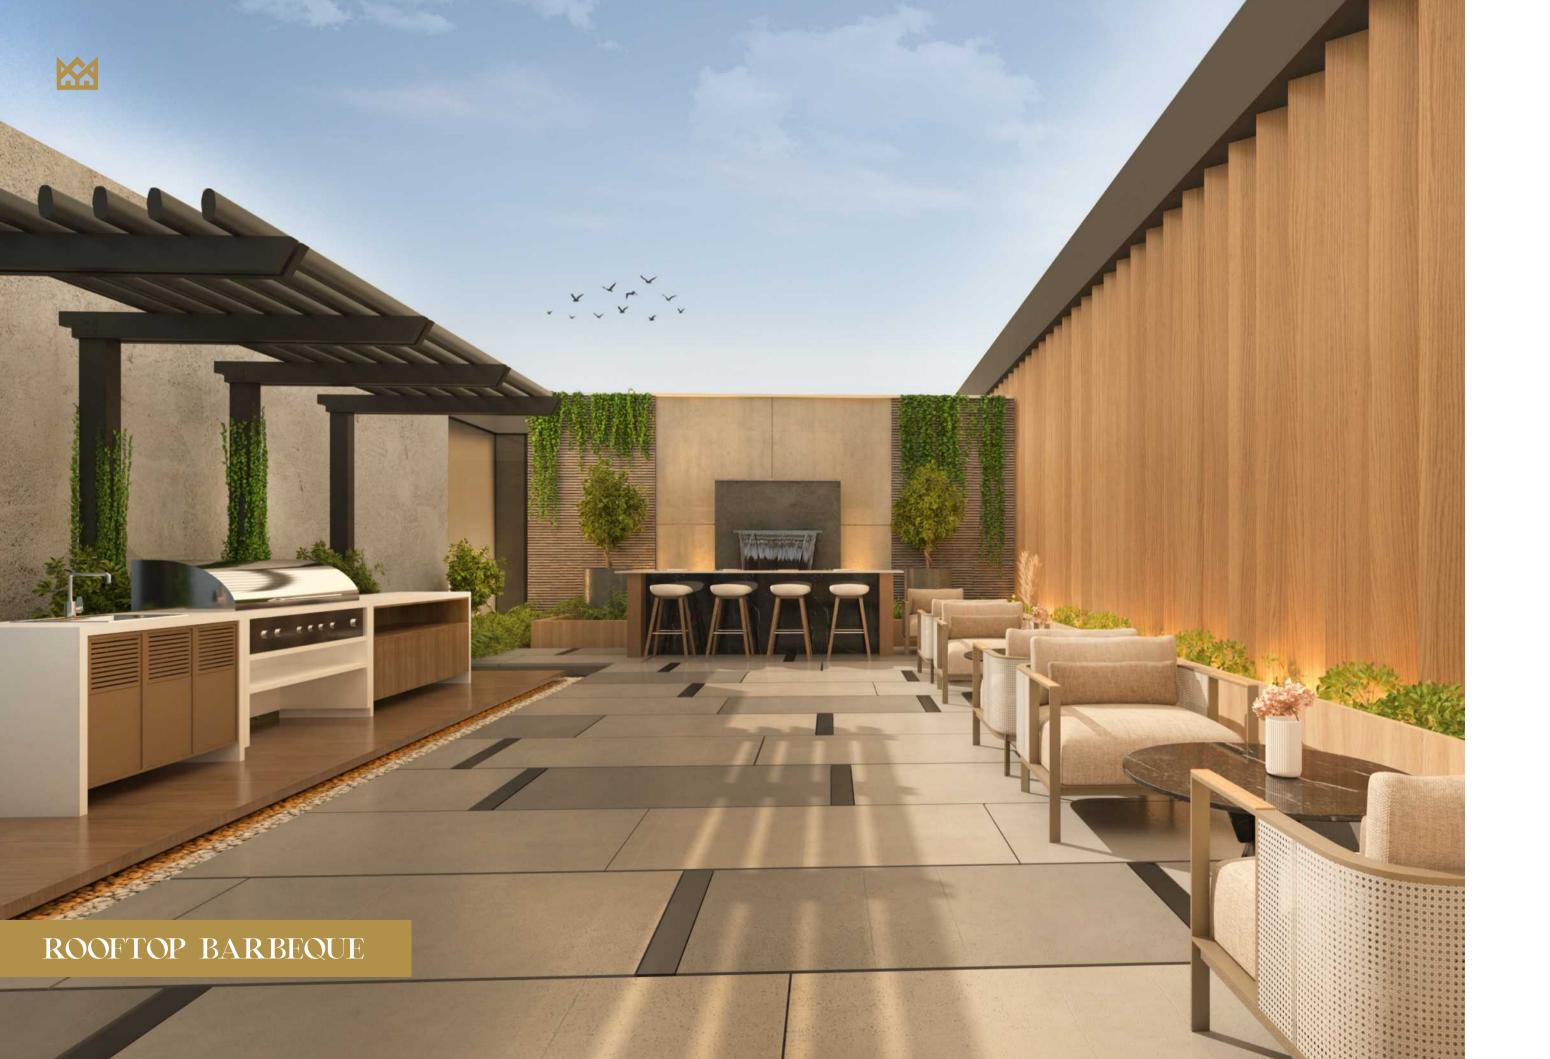

The barbecue area on the rooftop garden guarantees an epic fun-filled time for all, with provisions to ensure that you host a wonderful luncheon amid the luscious landscape. With a bar counter overlooking a cascading water feature and comfortable seating scattered around, the barbeque area queues up fun times and memorable moments.