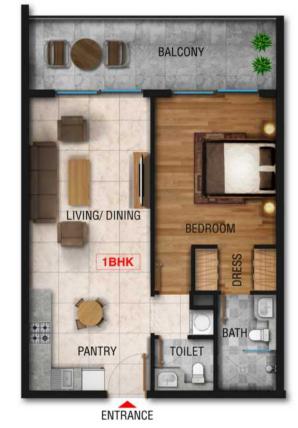

#### I BHK - UNIT LAYOUT

Our IBHK apartments perfect the art of compact luxury with an artistic blend of tasteful elements and spatial functionality. With capacious living spaces and a massive bedroom opening into a balcony, ensuite bathrooms, a half bath and a designer kitchen, the IBHK is a dream come true.

| UNIT TYPE AREA APPROX. |                       |
|------------------------|-----------------------|
| 1 BHK TYPE 1           | 827 Sq.Ft - 858 Sq.Ft |
| 1 BHK TYPE 2           | 709 Sq.Ft - 789 Sq.Ft |