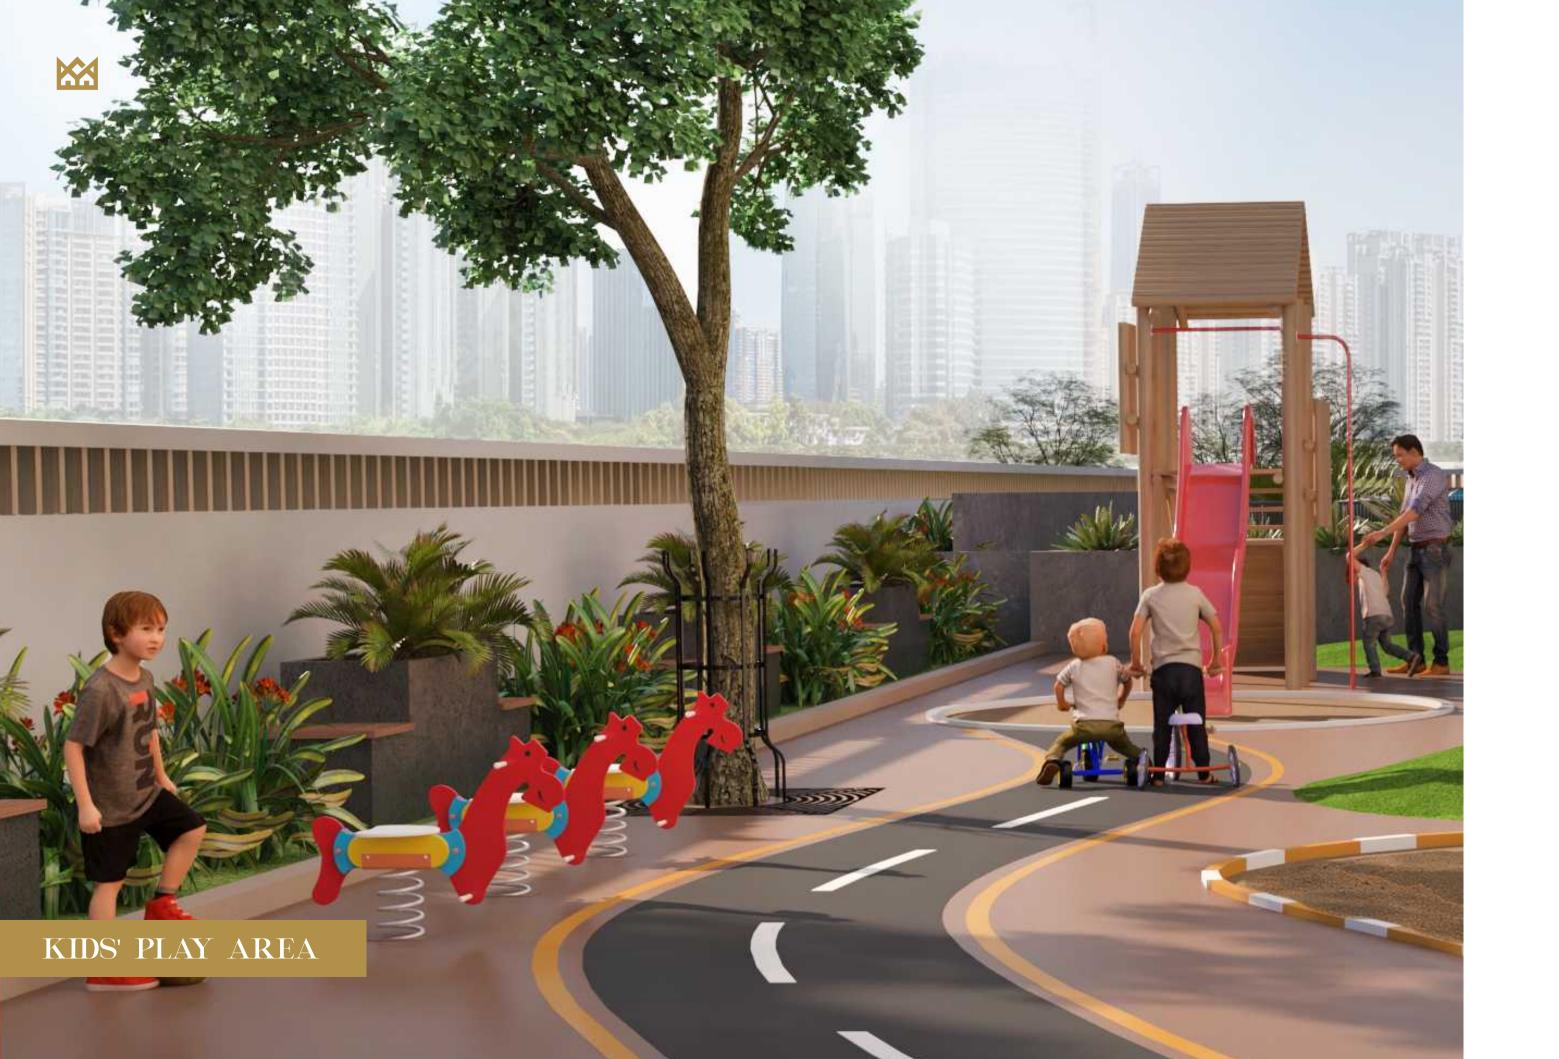

#### DESIGNATED SAFE SPACE FOR KIDS

The sprawling kids' play area is ripe with numerous fun activities like swings, slides, a sand pit, a grass mound, etc, that are sure to keep your kiddos occupied as they run around and burn off excess energy, providing a safe zone for kids to have fun.