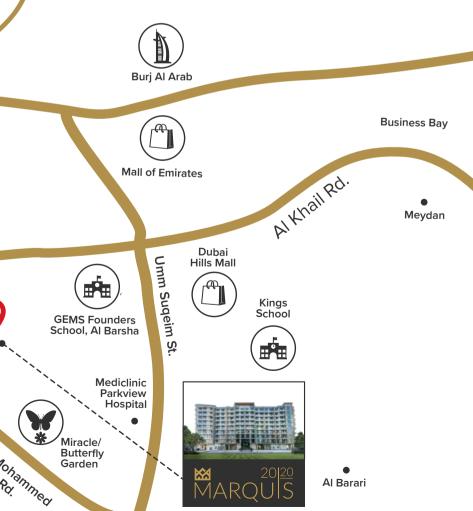

## THE WORLD AT YOUR DOORSTEP

#### TRAVERSE DUBAI IN 30 MINUTES

Sheikh Zayed Rd.

Jumeirah Village Circle

Dubai Sports City

Golf Estates

Enjoy express connectivity to Dubai's various entertainment, shopping and business hubs! Dubai's latest up-and-coming district, Arjan, boasts impressive infrastructure and remarkable facilities, making it the perfect place to establish roots. Be a part of a calm & tranquil multi-community suburbia that offers a respite from the confined restraints of bustling city life.

Museum of

Burj Khalifa

Arabian Ranches