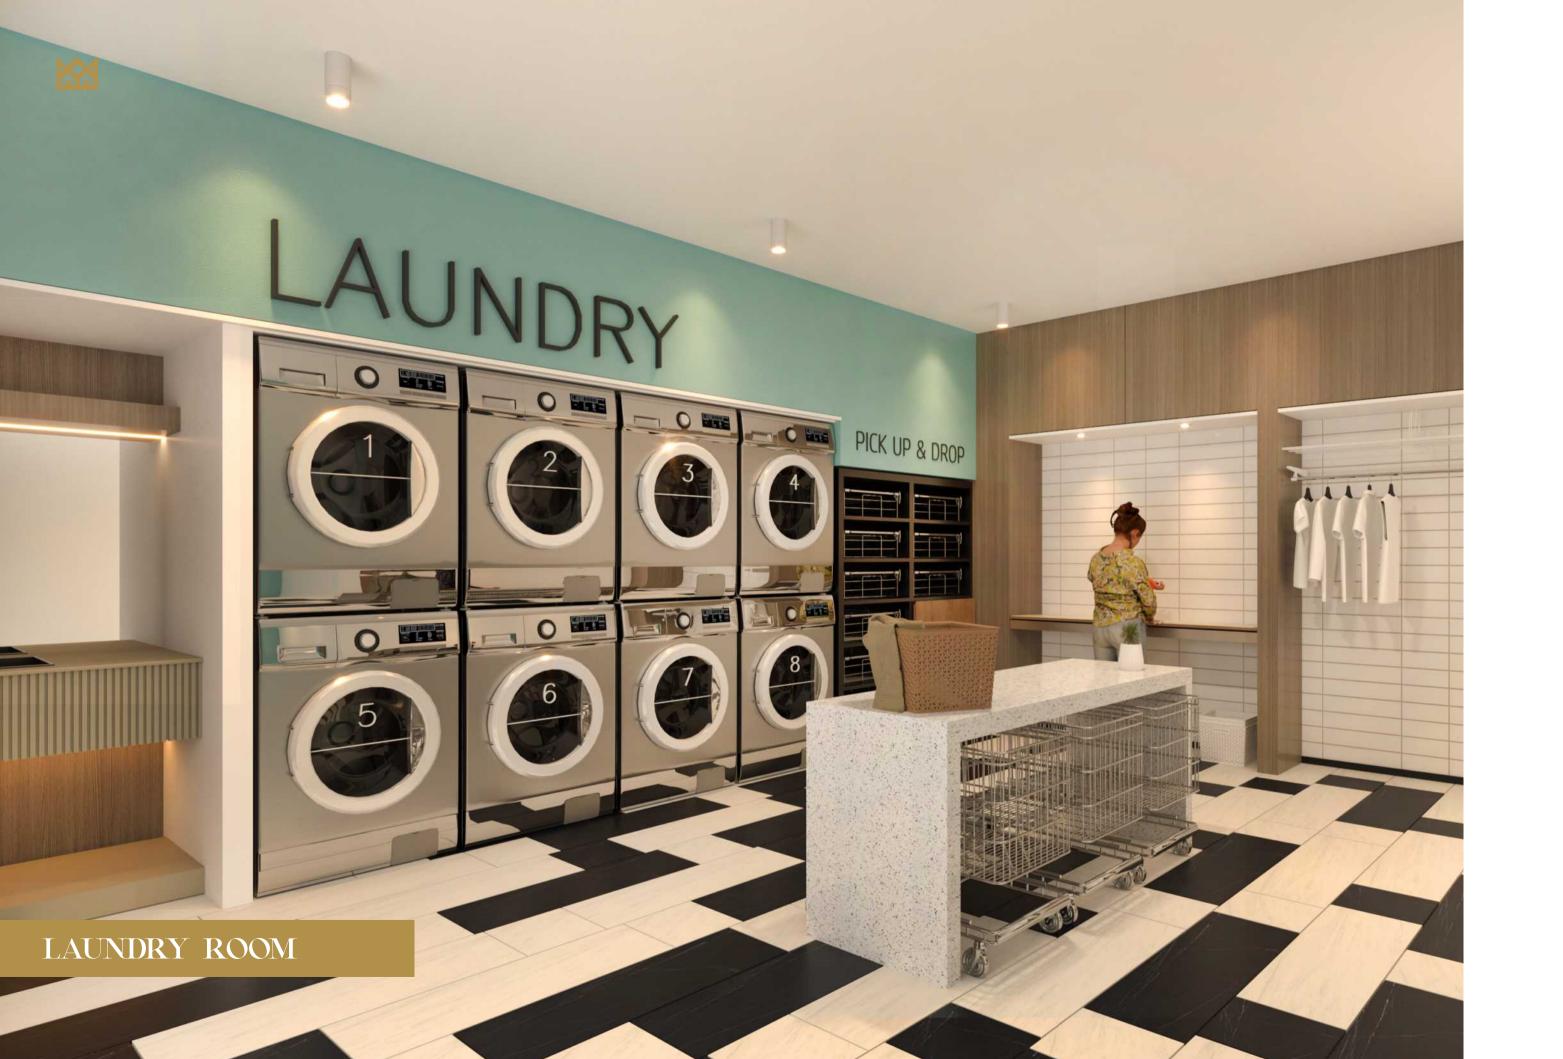

## FRESHLY WASHED AND NEATLY DRIED

The common laundry area fitted with state-of-the-art washing machines and dryers offers a space for people who prefer not having a laundry area in their apartments and instead wish to utilise that space in some other way.