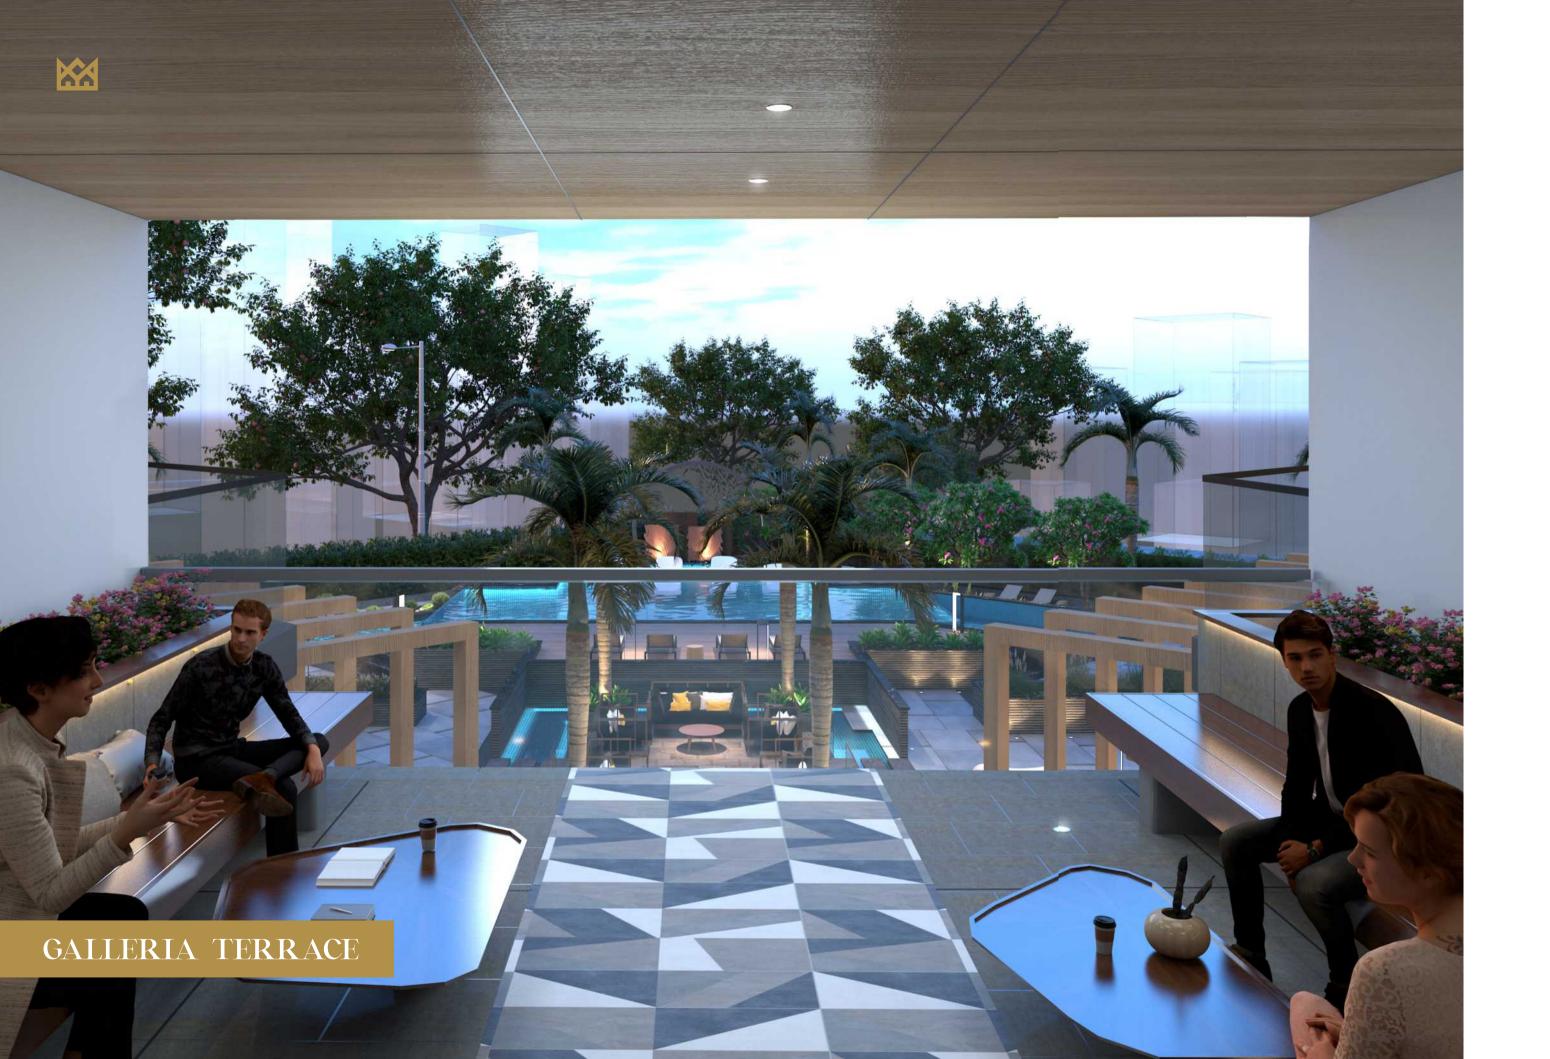

## THE PERFECT ROOFTOP RENDEZVOUS

The rooftop lounge provides a picturesque view of the surrounding communities, with a soothing waterfall that acts as a dreamy backdrop for get-togethers and hang-out sessions. With plush seating and aesthetic landscaping, the Galleria Lounge offers an ideal location to spend the day with family and friends.