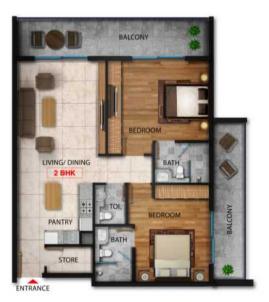

#### 2 BHK - UNIT LAYOUT

Step into the 2BHK apartments and immerse your senses in the contemporary characteristics of Marquis Galleria. Ample living spaces, 2 immense bedrooms, 2 ensuite bathrooms & a half bath, balconies, and a state-of-the-art kitchen welcome you into this sumptuous paradise.

| UNIT TYPE AREA APPROX. |                             |
|------------------------|-----------------------------|
| 2 BHK TYPE 1           | 1250 sq. ft                 |
| 2 BHK TYPE 2           | 1193 sq. ft                 |
| 2 BHK TYPE 3           | 1,202 sq. ft - 1,322 sq. ft |