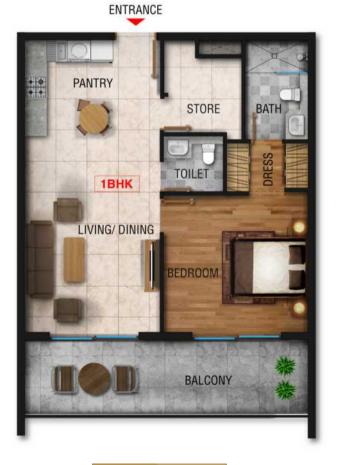

#### I BHK - UNIT LAYOUT

Our IBHK apartments perfect the art of compact luxury with an artistic blend of tasteful elements and spatial functionality. With capacious living spaces and a massive bedroom opening into a balcony, ensuite bathrooms, a half bath and a designer kitchen, the IBHK is a dream come true.

| UNIT TYPE AREA APPROX. |                       |
|------------------------|-----------------------|
| 1 BHK TYPE 1           | 827 Sq.Ft - 858 Sq.Ft |
| 1 BHK TYPE 2           | 709 Sq.Ft - 789 Sq.Ft |