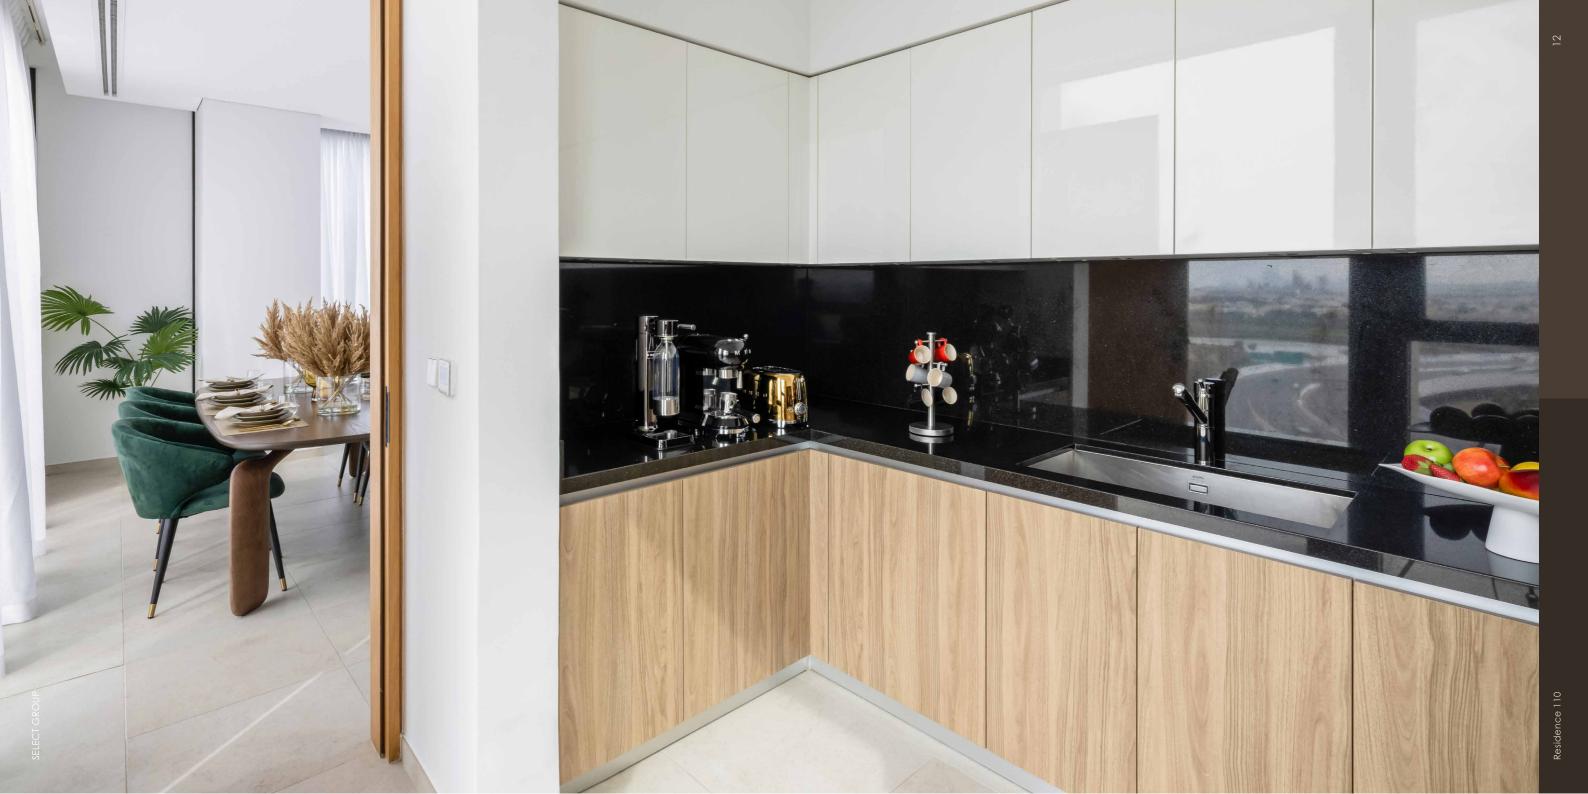

### **REFINED COMFORT**

Refined architectural design coupled with uncompromising interior detail in all public areas sets a positive tone of elegance yet welcoming residential living.

Perfectly balancing premium finishes with everyday comfort, Residence 110 features a selection of spacious one, two and three-bedroom units, all with fully equipped kitchens and premium white goods, as well as prime glazing for optimal isolation and large floor-to-ceiling windows inspiring a welcomed surge of natural light.

THE R. P. LEWIS CO., LANSING MICH.

Each of the units comprises of fully equipped kitchen with white goods, large ensuite bathroom in the master bedroom, built-in wardrobes and laundry cabinet.

One Bedroom (from 1,023 sq.ft) Two Bedoom (from 1,235 sq.ft) Three Bedoom (from 1,723 sq.ft)