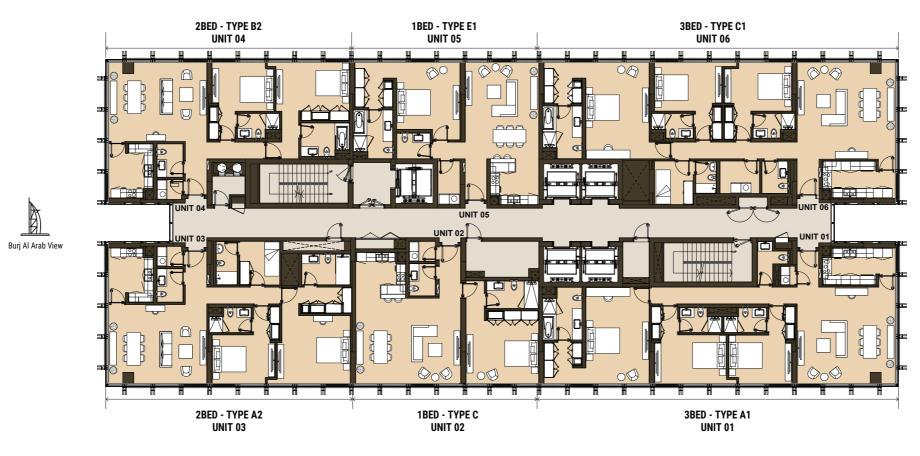

#### 2ND FLOOR

#### **3RD FLOOR**

Godolphin View

#### 4TH FLOOR

#### 6TH & 8TH FLOOR

17

#### 5TH, 7TH & 9TH FLOOR

#### **10TH FLOOR**

#### 11TH, 13TH, 15TH & 17TH FLOOR

#### 12TH, 14TH, 16TH & 18TH FLOOR

21

#### 19TH FLOOR