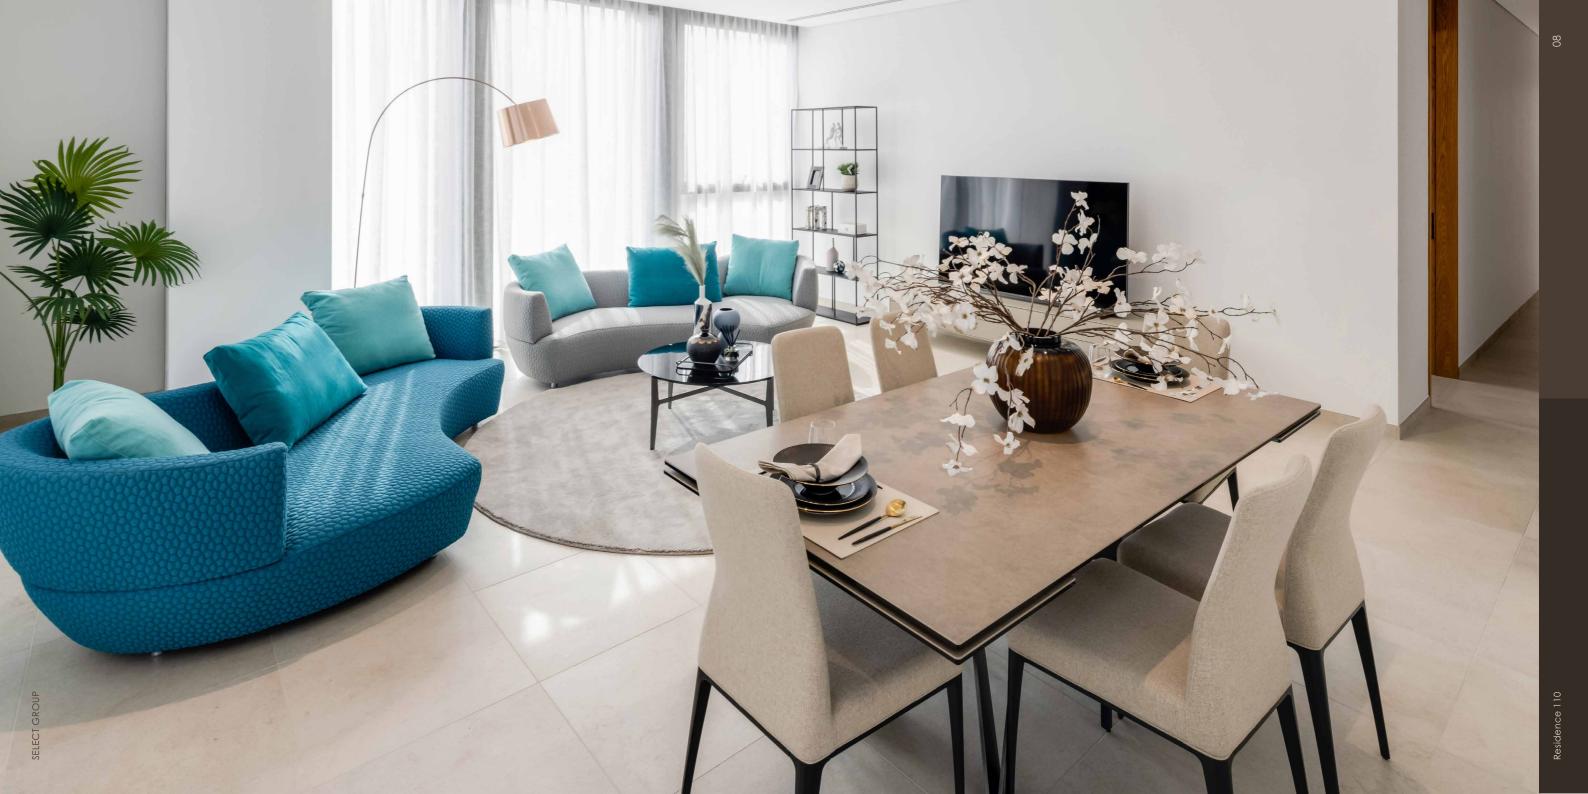

### **REFINED COMFORT**

Refined architectural design coupled with uncompromising interior detail in all public areas sets a positive tone of elegance yet welcoming residential living.

Perfectly balancing premium finishes with everyday comfort, Residence 110 features a selection of spacious one, two and three-bedroom units, all with fully equipped kitchens and premium white goods, as well as prime glazing for optimal isolation and large floor-to-ceiling windows inspiring a welcomed surge of natural light.

THE R. P. LEWIS CO., LANSING MICH.

Each of the units comprises of fully equipped kitchen with white goods, large ensuite bathroom in the master bedroom, built-in wardrobes and laundry cabinet.

One Bedroom (from 1,023 sq.ft) Two Bedoom (from 1,235 sq.ft) Three Bedoom (from 1,723 sq.ft)