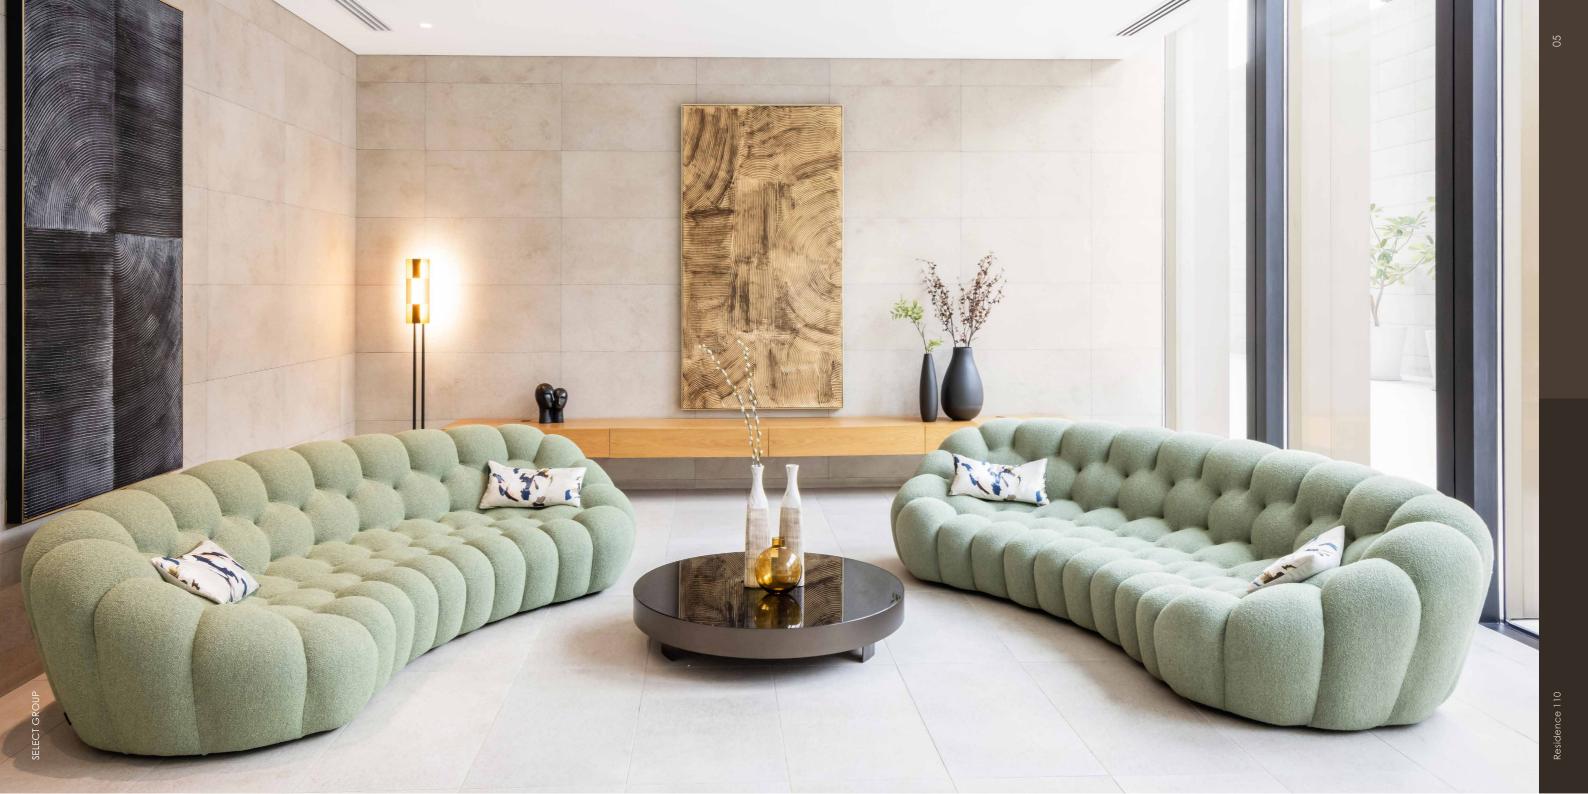

### **REFINED COMFORT**

Refined architectural design coupled with uncompromising interior detail in all public areas sets a positive tone of elegance yet welcoming residential living.

Perfectly balancing premium finishes with everyday comfort, Residence 110 features a selection of spacious one, two and three-bedroom units, all with fully equipped kitchens and premium white goods, as well as prime glazing for optimal isolation and large floor-to-ceiling windows inspiring a welcomed surge of natural light.

THE R. P. LEWIS CO., LANSING MICH.

Each of the units comprises of fully equipped kitchen with white goods, large ensuite bathroom in the master bedroom, built-in wardrobes and laundry cabinet.

One Bedroom (from 1,023 sq.ft) Two Bedoom (from 1,235 sq.ft) Three Bedoom (from 1,723 sq.ft)