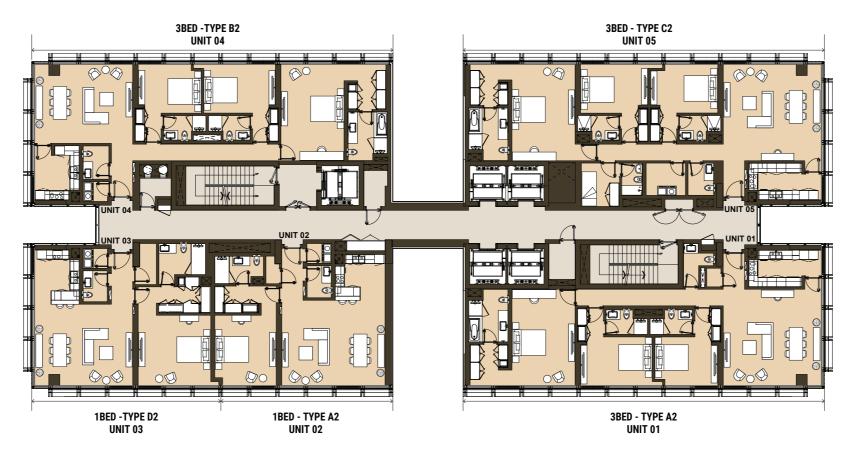

ural design coupled with uncompromising interior detail in all public areas sets a positive tone of elegance yet welcoming residential living.

Perfectly balancing premium finishes with everyday comfort, Residence 110 features a selection of spacious one, two and three-bedroom units, all with fully equipped kitchens and premium white goods, as well as prime glazing for optimal isolation and large floor-to-ceiling windows inspiring a welcomed surge of natural light.



THE R. P. LEWIS CO., LANSING MICH.











Each of the units comprises of fully equipped kitchen with white goods, large ensuite bathroom in the master bedroom, built-in wardrobes and laundry cabinet.

One Bedroom (from 1,023 sq.ft) Two Bedoom (from 1,235 sq.ft) Three Bedoom (from 1,723 sq.ft)













#### 2ND FLOOR









#### **3RD FLOOR**



Godolphin View





#### 4TH FLOOR









#### 6TH & 8TH FLOOR







17



#### 5TH, 7TH & 9TH FLOOR









#### **10TH FLOOR**









#### 11TH, 13TH, 15TH & 17TH FLOOR









#### 12TH, 14TH, 16TH & 18TH FLOOR







21



#### 19TH FLOOR





## WELLNESS & LIFESTYLE

Burning calories, lazing by the pool or out on the cycling track, residents have no shortage of leisure and fitness options available.

Spacious fully equipped 7/24 gymnasium, outdoor swimming pool with sun loungers, and changing facilities are available on the ground floor.



Residence 110



Pedal enthusiasts will be able to access the Meydan cycling circuit within metres from their doorstep, while outdoor runners can cruise along the Dubai Canal for their session, taking in the sit