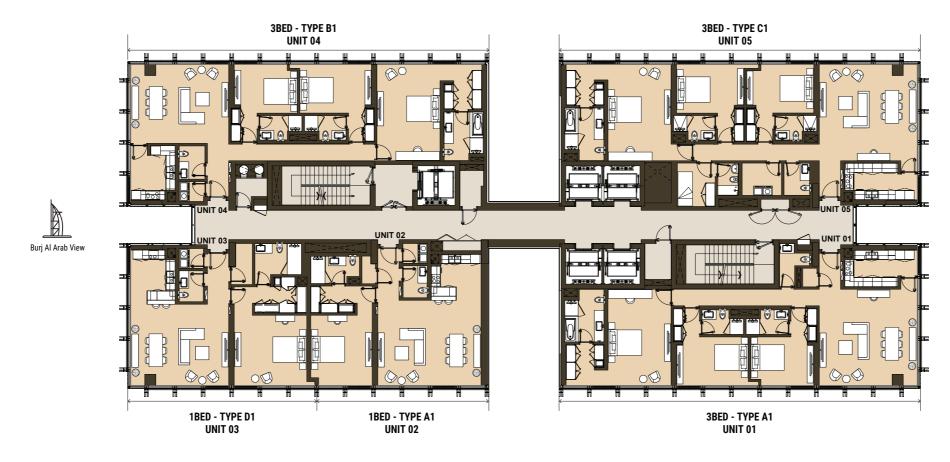

#### 2ND FLOOR

#### **3RD FLOOR**

Godolphin View

#### 4TH FLOOR

#### 6TH & 8TH FLOOR

17

#### 5TH, 7TH & 9TH FLOOR

#### **10TH FLOOR**

#### 11TH, 13TH, 15TH & 17TH FLOOR

#### 12TH, 14TH, 16TH & 18TH FLOOR

21

#### 19TH FLOOR