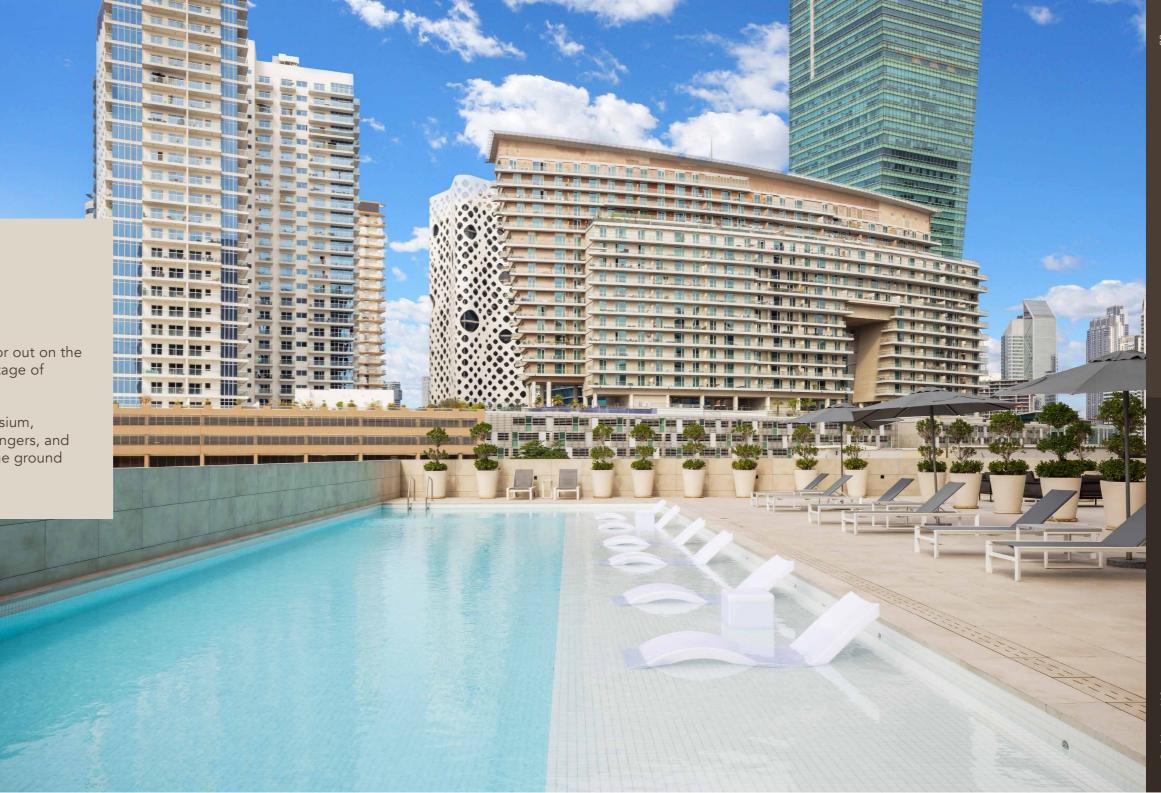

## WELLNESS & LIFESTYLE

Burning calories, lazing by the pool or out on the cycling track, residents have no shortage of leisure and fitness options available.

Spacious fully equipped 7/24 gymnasium, outdoor swimming pool with sun loungers, and changing facilities are available on the ground floor.

Residence 110

Pedal enthusiasts will be able to access the Meydan cycling circuit within metres from their doorstep, while outdoor runners can cruise along the Dubai Canal for their session, taking in the sites of Downtown Dubai.