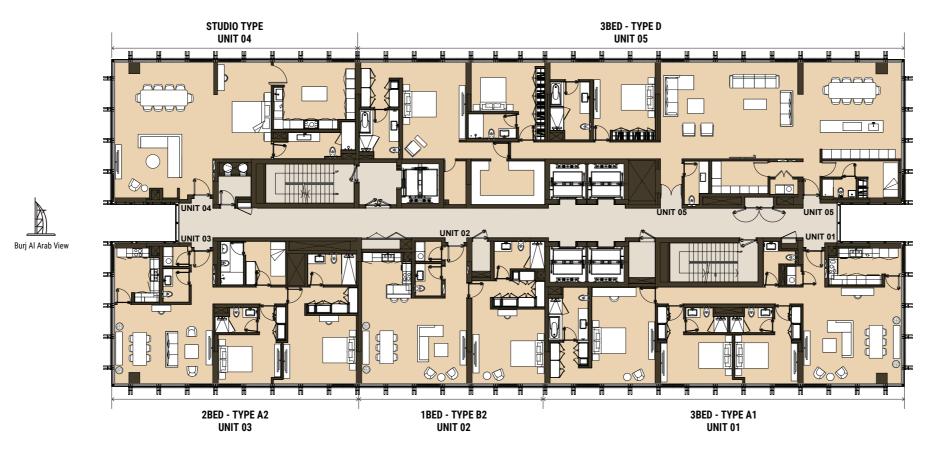

#### 2ND FLOOR

#### **3RD FLOOR**

Godolphin View

#### 4TH FLOOR

#### 6TH & 8TH FLOOR

17

#### 5TH, 7TH & 9TH FLOOR

#### **10TH FLOOR**

#### 11TH, 13TH, 15TH & 17TH FLOOR

#### 12TH, 14TH, 16TH & 18TH FLOOR

21

#### 19TH FLOOR