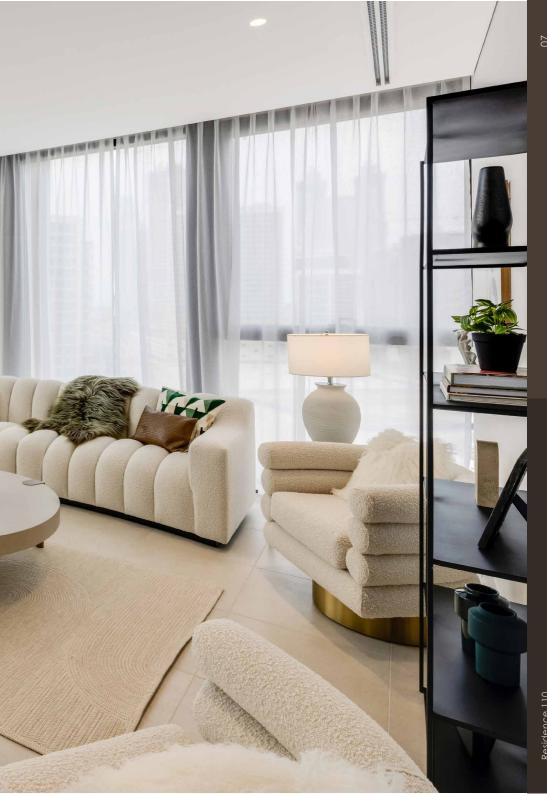

### **REFINED COMFORT**

Refined architectural design coupled with uncompromising interior detail in all public areas sets a positive tone of elegance yet welcoming residential living.

Perfectly balancing premium finishes with everyday comfort, Residence 110 features a selection of spacious one, two and three-bedroom units, all with fully equipped kitchens and premium white goods, as well as prime glazing for optimal isolation and large floor-to-ceiling windows inspiring a welcomed surge of natural light.

THE R. P. LEWIS CO., LANSING MICH.

Each of the units comprises of fully equipped kitchen with white goods, large ensuite bathroom in the master bedroom, built-in wardrobes and laundry cabinet.

One Bedroom (from 1,023 sq.ft) Two Bedoom (from 1,235 sq.ft) Three Bedoom (from 1,723 sq.ft)