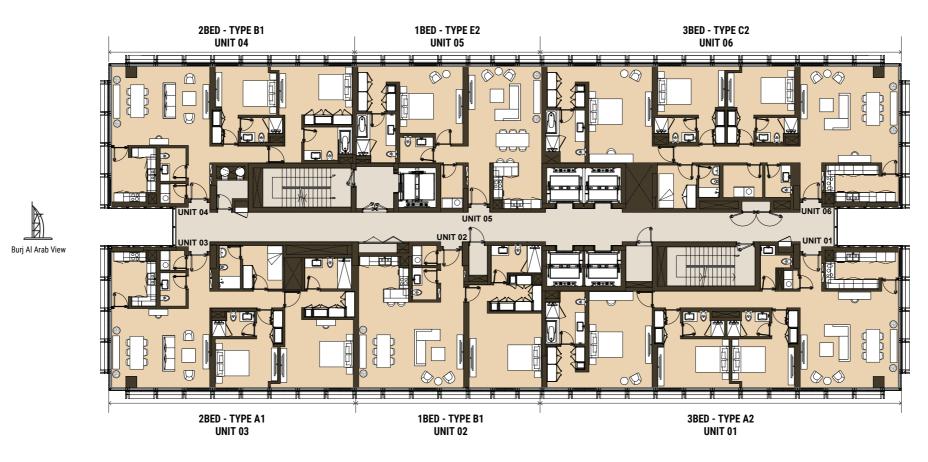

#### 2ND FLOOR

#### **3RD FLOOR**

Godolphin View

#### 4TH FLOOR

#### 6TH & 8TH FLOOR

17

#### 5TH, 7TH & 9TH FLOOR

#### **10TH FLOOR**

#### 11TH, 13TH, 15TH & 17TH FLOOR

#### 12TH, 14TH, 16TH & 18TH FLOOR

21

#### 19TH FLOOR