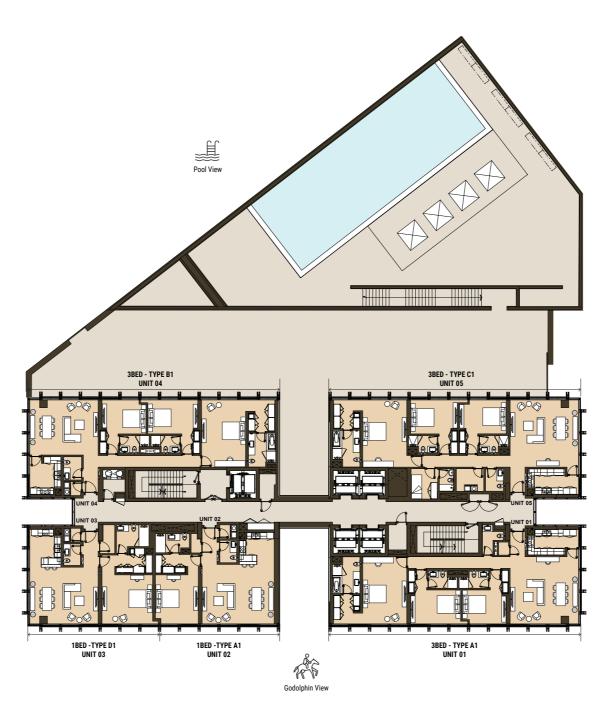

T**

Refined architectural design coupled with uncompromising interior detail in all public areas sets a positive tone of elegance yet welcoming residential living.

Perfectly balancing premium finishes with everyday comfort, Residence 110 features a selection of spacious one, two and three-bedroom units, all with fully equipped kitchens and premium white goods, as well as prime glazing for optimal isolation and large floor-to-ceiling windows inspiring a welcomed surge of natural light.



THE R. P. LEWIS CO., LANSING MICH.











Each of the units comprises of fully equipped kitchen with white goods, large ensuite bathroom in the master bedroom, built-in wardrobes and laundry cabinet.

One Bedroom (from 1,023 sq.ft) Two Bedoom (from 1,235 sq.ft) Three Bedoom (from 1,723 sq.ft)













#### 2ND FLOOR









#### **3RD FLOOR**



Godolphin View





#### 4TH FLOOR









#### 6TH & 8TH FLOOR







17



#### 5TH, 7TH & 9TH FLOOR









#### **10TH FLOOR**









#### 11TH, 13TH, 15TH & 17TH FLOOR









#### 12TH, 14TH, 16TH & 18TH FLOOR







21



#### 19TH FLOOR





## WELLNESS & LIFESTYLE

Burning calories, lazing by the pool or out on the cycling track, residents have no shortage of leisure and fitness options available.

Spacious fully equipped 7/24 gymnasium, outdoor swimming pool with sun loungers, and changing facilities are available on the ground floor.



Residence 110



Pedal enthusiasts will be able to access the Meydan cycling circuit within metres from their doorstep, while outdoor runners can cruise along the Dubai Canal for their sess