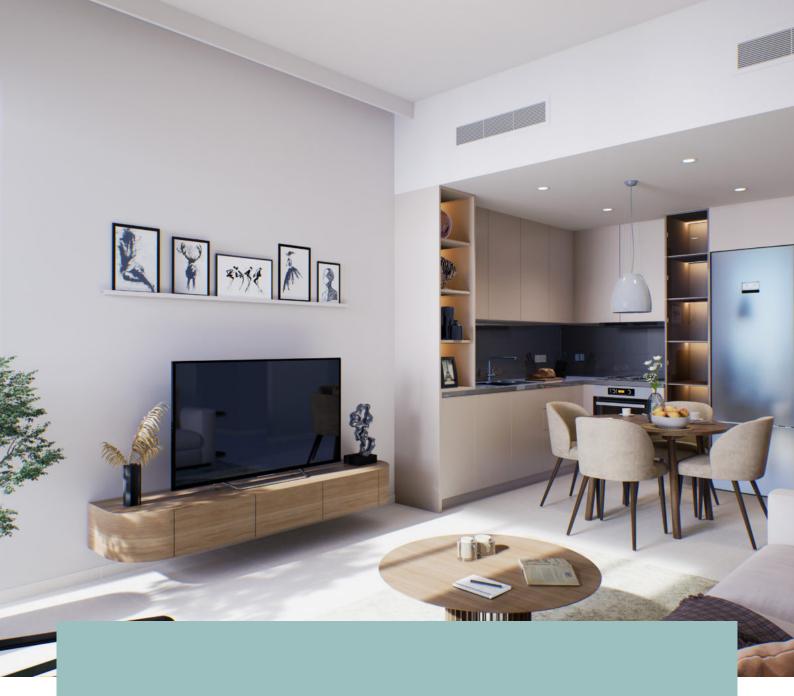

Aesthetic and functional, every detail has found its way into the interiors. You have a choice of intuitive floor plans that let you accent and define your home the way you want it.

Every studio, 1, 2 and 3 bedroom apartments offer you the versatility to create a home you can truly call your own.

## Interior

Living and dining areas offer abundant natural light. Bedrooms are furnished with glazed porcelain floors and in-built wardrobes whereas master bedrooms have an en-suite bathroom.

The modern day kitchen layouts entail scratch and stain proof prep counters, overhead cabinets and glazed porcelain tile flooring.