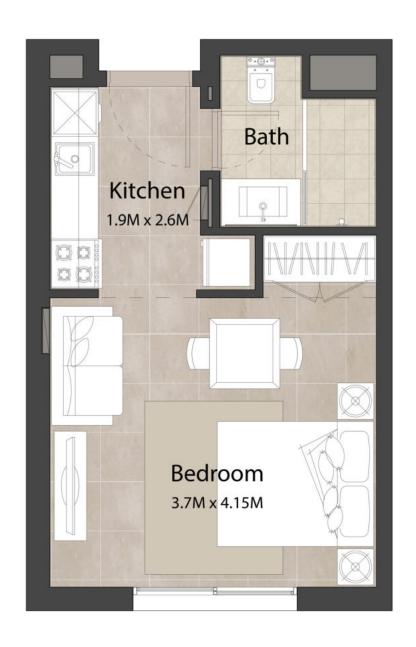

#### STUDIO Unit Type A

| AREA                | MIN                       | MAX                       |
|---------------------|---------------------------|---------------------------|
| SUITE               | 29.53 Sq.m / 317.86 Sq.ft | 29.53 Sq.m / 317.86 Sq.ft |
| TOTAL BUILT-UP AREA | 89.43 Sq.m / 962.62 Sq.ft | 89.43 Sq.m / 962.62 Sq.ft |