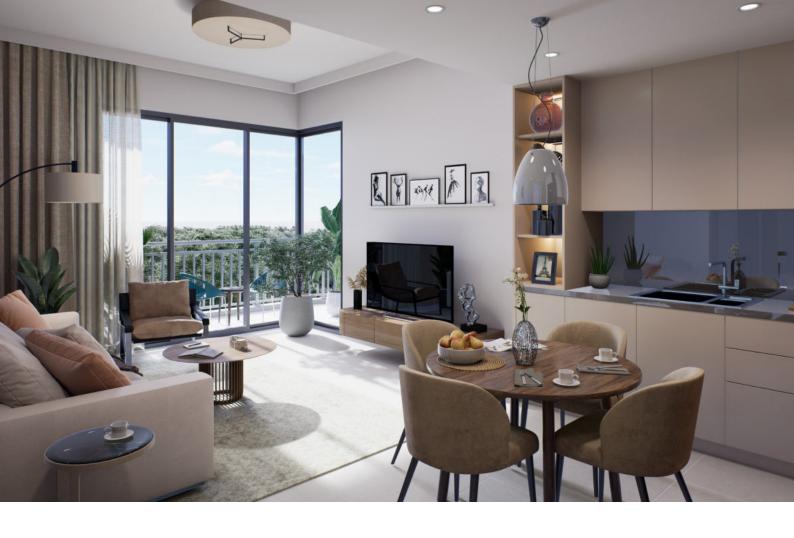

Aesthetic and functional, every detail has found its way into the interiors. You have a choice of intuitive floor plans that let you accent and define your home the way you want it.

Every studio, 1, 2 and 3 bedroom apartments offer you the versatility to create a home you can truly call your own.

## Interior

Living and dining areas offer abundant natural light. Bedrooms are furnished with glazed porcelain floors and in-built wardrobes whereas master bedrooms have an en-suite bathroom.

The modern day kitchen layouts entail scratch and stain proof prep counters, overhead cabinets and glazed porcelain tile flooring.