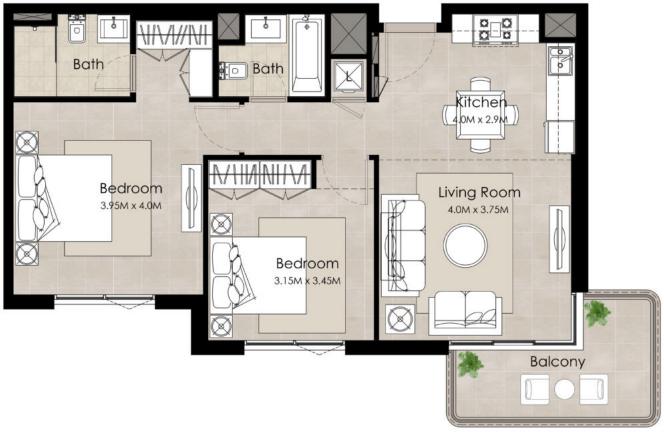

#### Unit Type B

| AREA                | MIN                       | MAX                       |
|---------------------|---------------------------|---------------------------|
| SUITE               | 77.03 Sq.m / 829.14 Sq.ft | 79.80 Sq.m / 858.96 Sq.ft |
| BALCONY             | 8.71 Sq.m / 93.75 Sq.ft   | 8.72 Sq.m / 93.86 Sq.ft   |
| TOTAL BUILT-UP AREA | 85.74 Sq.m / 922.90 Sq.ft | 88.52 Sq.m / 952.82 Sq.ft |

\*Balcony sizes vary