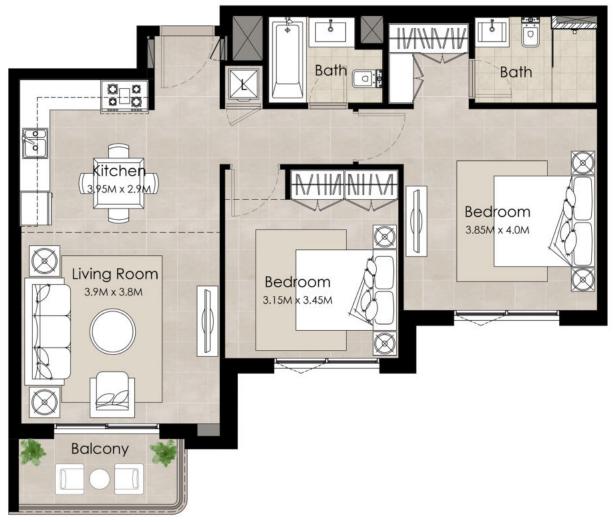

#### Unit Type A

| AREA                | MIN                       | MAX                       |
|---------------------|---------------------------|---------------------------|
| SUITE               | 78.77 Sq.m / 847.87 Sq.ft | 79.55 Sq.m / 856.27 Sq.ft |
| BALCONY             | 4.90 Sq.m / 52.74 Sq.ft   | 5.46 Sq.m / 58.77 Sq.ft   |
| TOTAL BUILT-UP AREA | 84.23 Sq.m / 906.64 Sq.ft | 84.45 Sq.m / 909.01 Sq.ft |

\*Balcony sizes vary