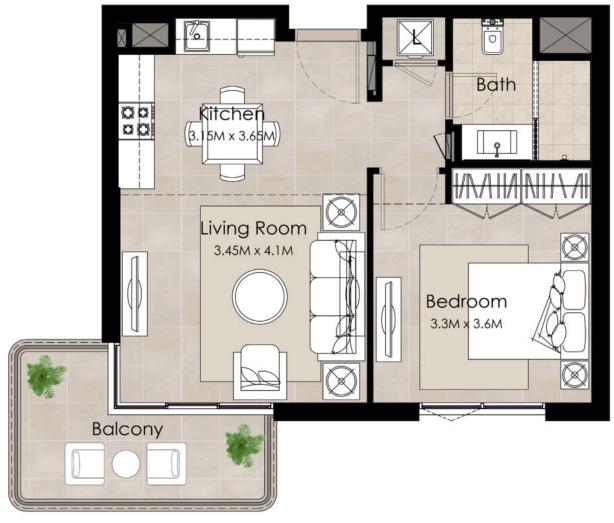

#### Unit Type B

| AREA                | MIN                       | MAX                       |
|---------------------|---------------------------|---------------------------|
| SUITE               | 51.65 Sq.m / 555.96 Sq.ft | 51.65 Sq.m / 555.96 Sq.ft |
| BALCONY             | 8.66 Sq.m / 93.22 Sq.ft   | 8.66 Sq.m / 93.22 Sq.ft   |
| TOTAL BUILT-UP AREA | 60.31 Sq.m / 649.17 Sq.ft | 60.31 Sq.m / 649.17 Sq.ft |

\*Balcony sizes vary