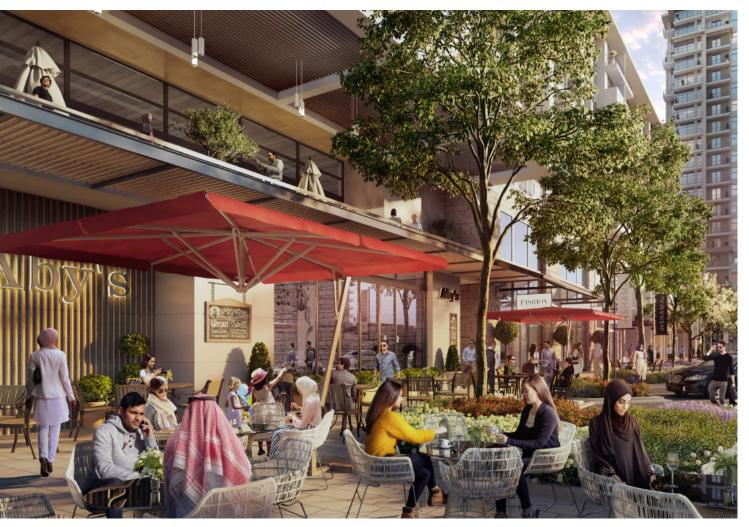

Retail Outlets

Restaurants & Cafes

Skate Park

Barbeque Area

Clinics

Pharmacies

Fitness Club

Tailor Shop

Lijestyle

Town Square Park is an urban green space with vast open landscapes that offers plenty of options for activities.

The 37,000 sqm park is bordered by open-air cafés, hundreds of retail outlets, Reel Cinemas, invigorating jogging trails and a whole lot more amenities for its residents to enjoy.