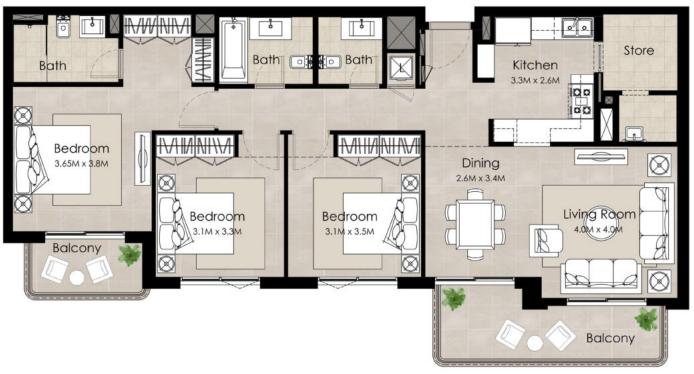

#### Unit Type A

| AREA                | MIN                         | MAX                         |
|---------------------|-----------------------------|-----------------------------|
| SUITE               | 120.10 Sq.m / 1292.74 Sq.ft | 120.10 Sq.m / 1292.74 Sq.ft |
| BALCONY             | 10.13 Sq.m / 109.04 Sq.ft   | 10.13 Sq.m / 109.04 Sq.ft   |
| TOTAL BUILT-UP AREA | 130.23 Sq.m / 1401.78 Sq.ft | 130.23 Sq.m / 1401.78 Sq.ft |

\*Balcony sizes vary