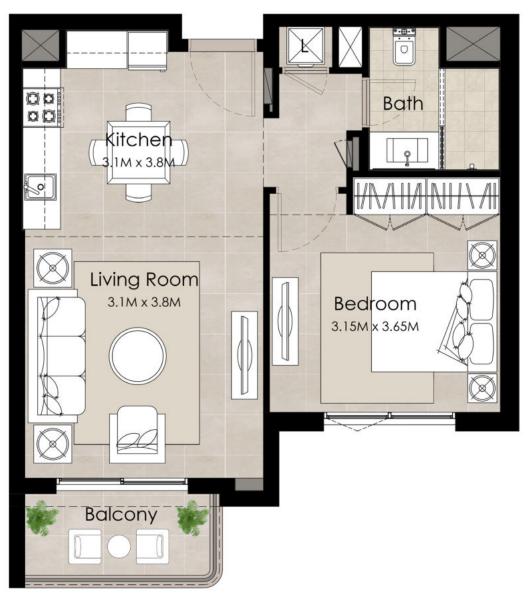

#### Unit Type A

| AREA                | MIN                       | MAX                       |
|---------------------|---------------------------|---------------------------|
| SUITE               | 52.70 Sq.m / 567.26 Sq.ft | 52.70 Sq.m / 567.26 Sq.ft |
| BALCONY             | 5.24 Sq.m / 56.40 Sq.ft   | 5.24 Sq.m / 56.40 Sq.ft   |
| TOTAL BUILT-UP AREA | 57.94 Sq.m / 623.66 Sq.ft | 57.94 Sq.m / 623.66 Sq.ft |

<sup>\*</sup>Balcony sizes vary