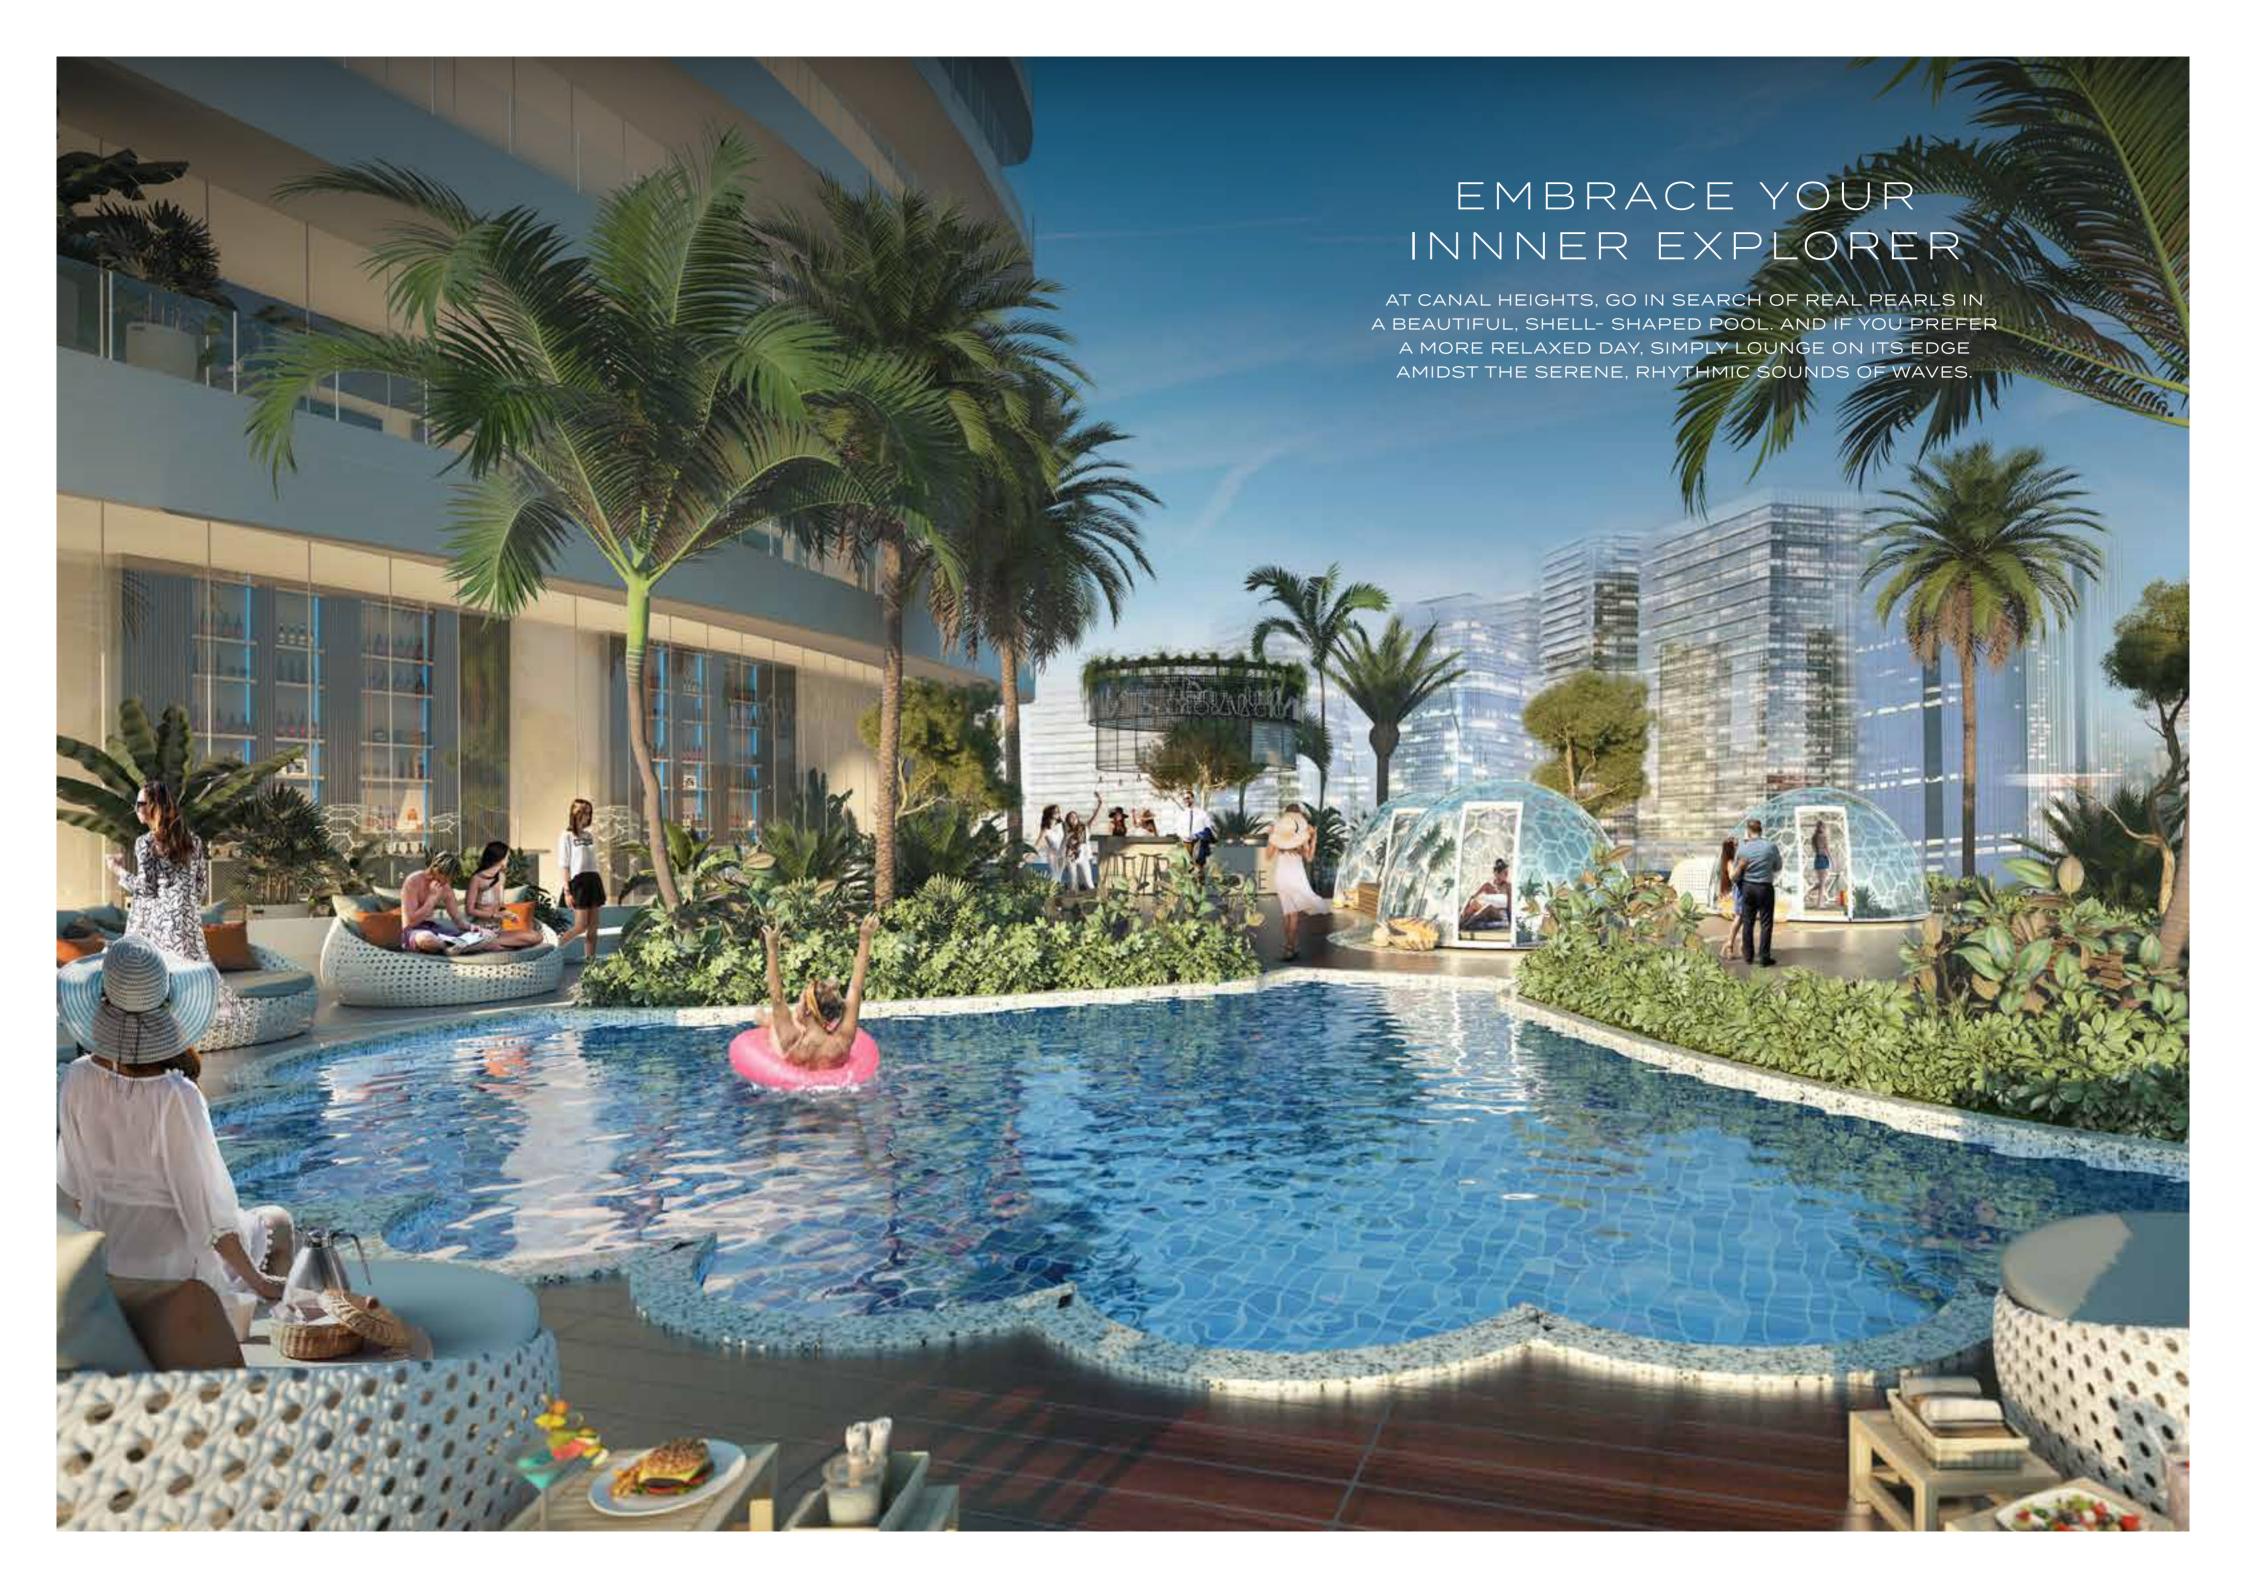

# CANAL HEIGHTS

de GRISOGONO

A CENTURIES-OLD TREASURE TRANSFORMED.

WATER FEATURES AND THE ESSENCE OF THE BLUE PEARL CREATE A TIMELESS, FLOWING ENERGY THROUGHOUT THE PROPERTY.

#### SWIM WITH HISTORY

PREPARE TO BE AMAZED, AS CANAL HEIGHTS BRINGS TOGETHER HISTORY AND ENTERTAINMENT, GIVING YOU THE OPPORTUNITY TO SNORKEL IN A ONE-OF-A-KIND, AWE-INSPIRING UNDERWATER PEARL MUSEUM.