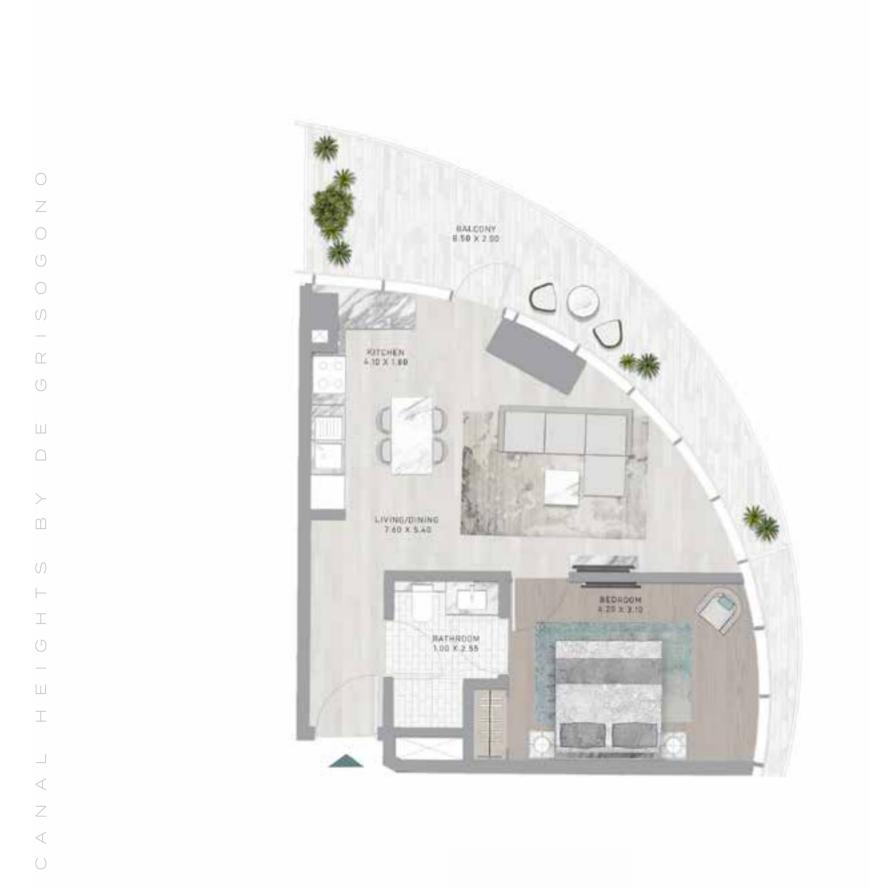

# 1-BEDROOM

LEVEL 27

LEVEL 27

#### 1-BEDROOM TYPE G1-M

LEVEL 32

LEVEL 32

LEVEL 32

LEVEL 02

LEVEL 21

LEVEL 27

LEVEL 32