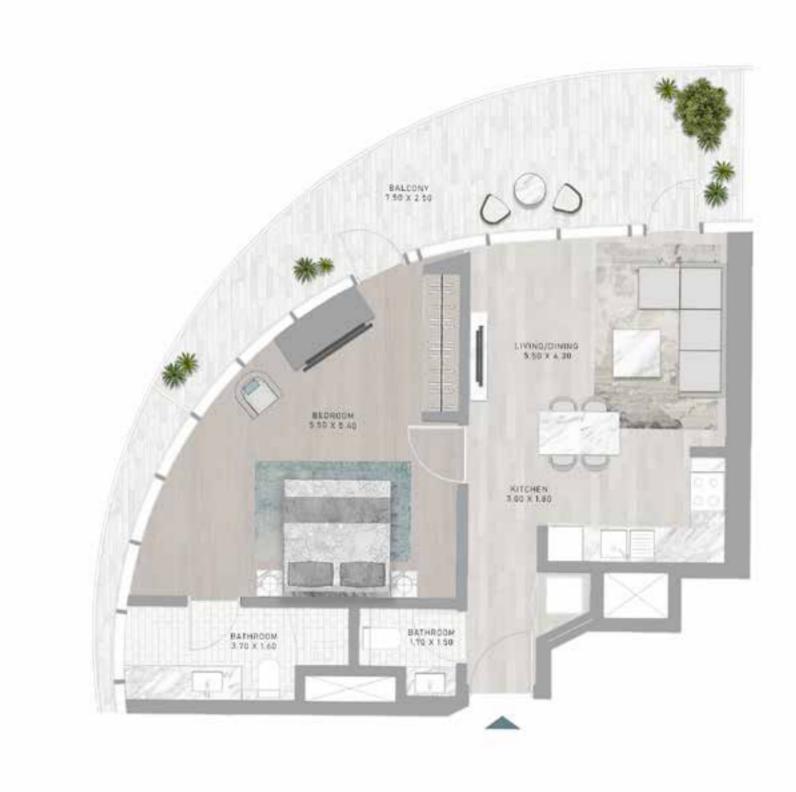

# CANAL HEIGHTS

de GRISOGONO

A CENTURIES-OLD TREASURE TRANSFORMED.











































WATER FEATURES AND THE ESSENCE OF THE BLUE PEARL CREATE A TIMELESS, FLOWING ENERGY THROUGHOUT THE PROPERTY.



#### SWIM WITH HISTORY

PREPARE TO BE AMAZED, AS CANAL HEIGHTS BRINGS TOGETHER HISTORY AND ENTERTAINMENT, GIVING YOU THE OPPORTUNITY TO SNORKEL IN A ONE-OF-A-KIND, AWE-INSPIRING UNDERWATER PEARL MUSEUM.









FLOOR PLANS













LEVEL 02











LEVEL 02















LEVEL 21





### 1-BEDROOM





LEVEL 21





LEVEL 21





# 1-BEDROOM





LEVEL 27





LEVEL 27





#### 1-BEDROOM TYPE G1

#### 1-BEDROOM TYPE G1-M





LEVEL 32





LEVEL 32











LEVEL 32















LEVEL 02













LEVEL 21







LEVEL 27













LEVEL 32





LEVEL 32







#### **CONTACT US**



#### **Email Us**

info@tanamiproperties.ae

#### For More Info...

www.tanamiproperties.com/Projects/Damac-Canal-Heights





#### **ADDRESS**

Office 3405, Marina Plaza, Al Marsa Street, Dubai Marina, UAE