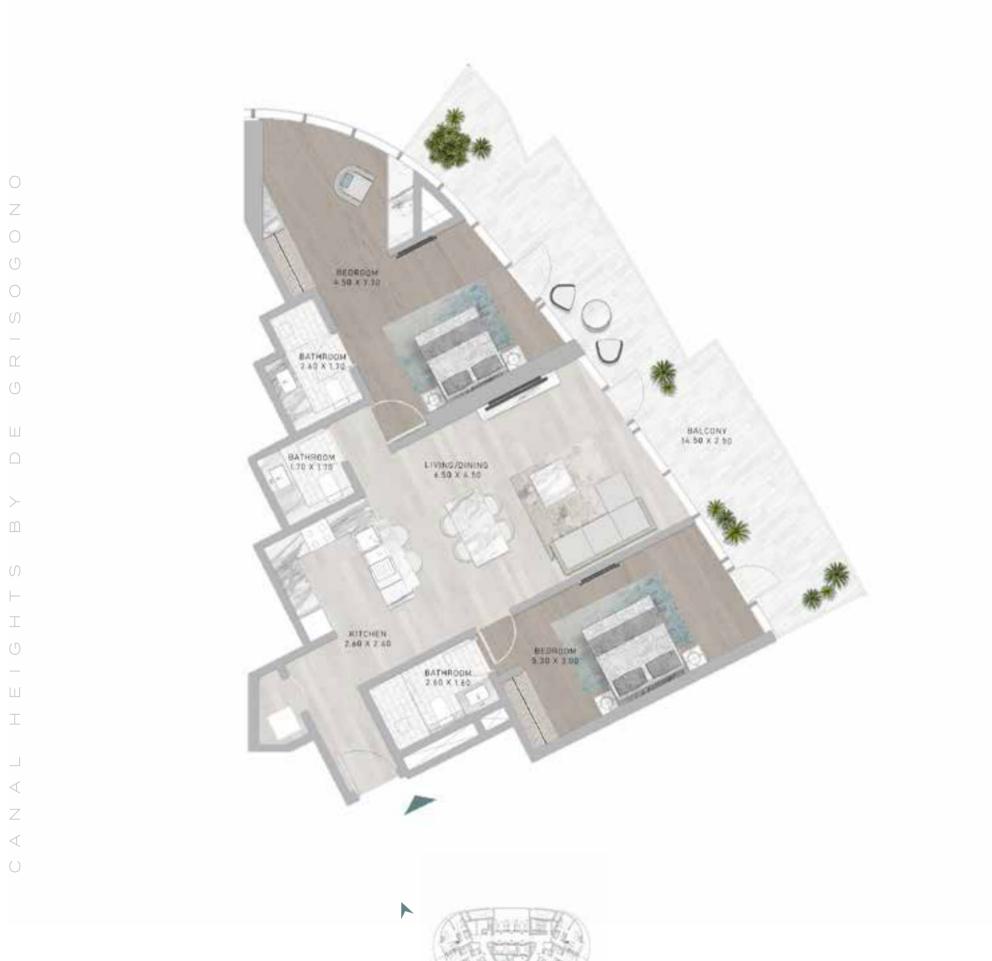

#### 1-BEDROOM TYPE G1

#### 1-BEDROOM TYPE G1-M

LEVEL 32

LEVEL 32

LEVEL 32

LEVEL 02

LEVEL 21

LEVEL 27

LEVEL 32