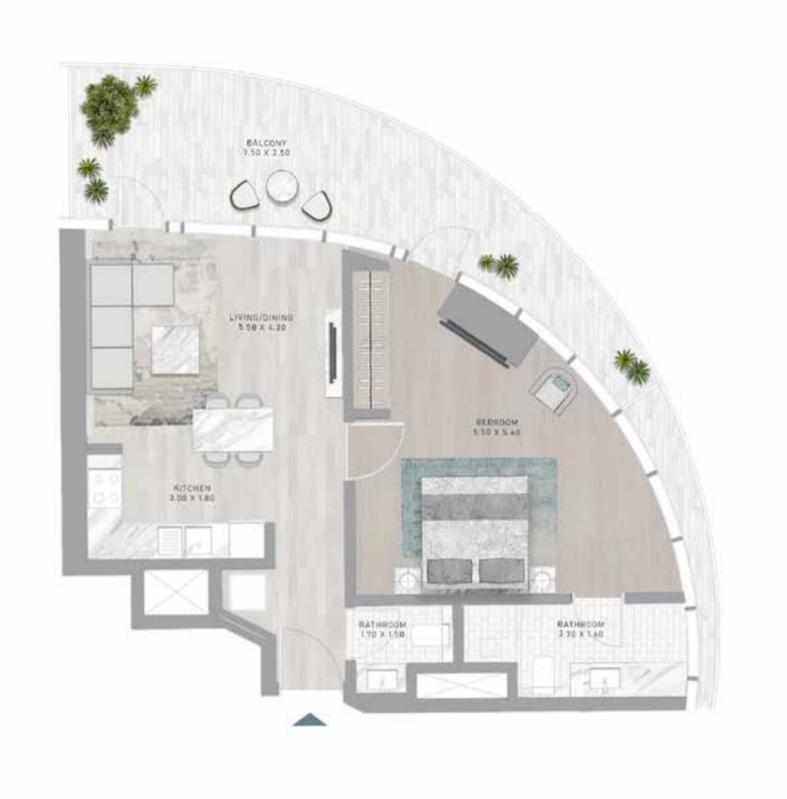

#### 1-BEDROOM TYPE G1-M

LEVEL 32

LEVEL 32

LEVEL 32

LEVEL 02

LEVEL 21

LEVEL 27

LEVEL 32

LEVEL 32