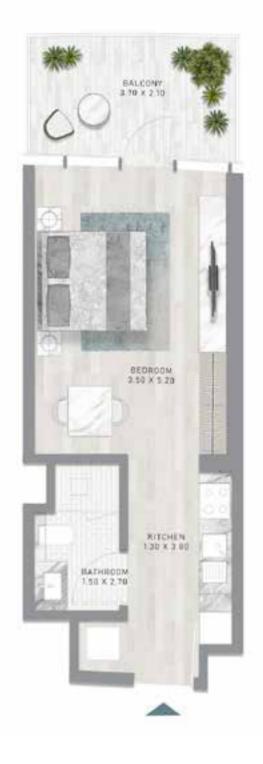

#### 1-BEDROOM TYPE G1

#### 1-BEDROOM TYPE G1-M

LEVEL 32

LEVEL 32

LEVEL 32

LEVEL 02

LEVEL 21

LEVEL 27

LEVEL 32