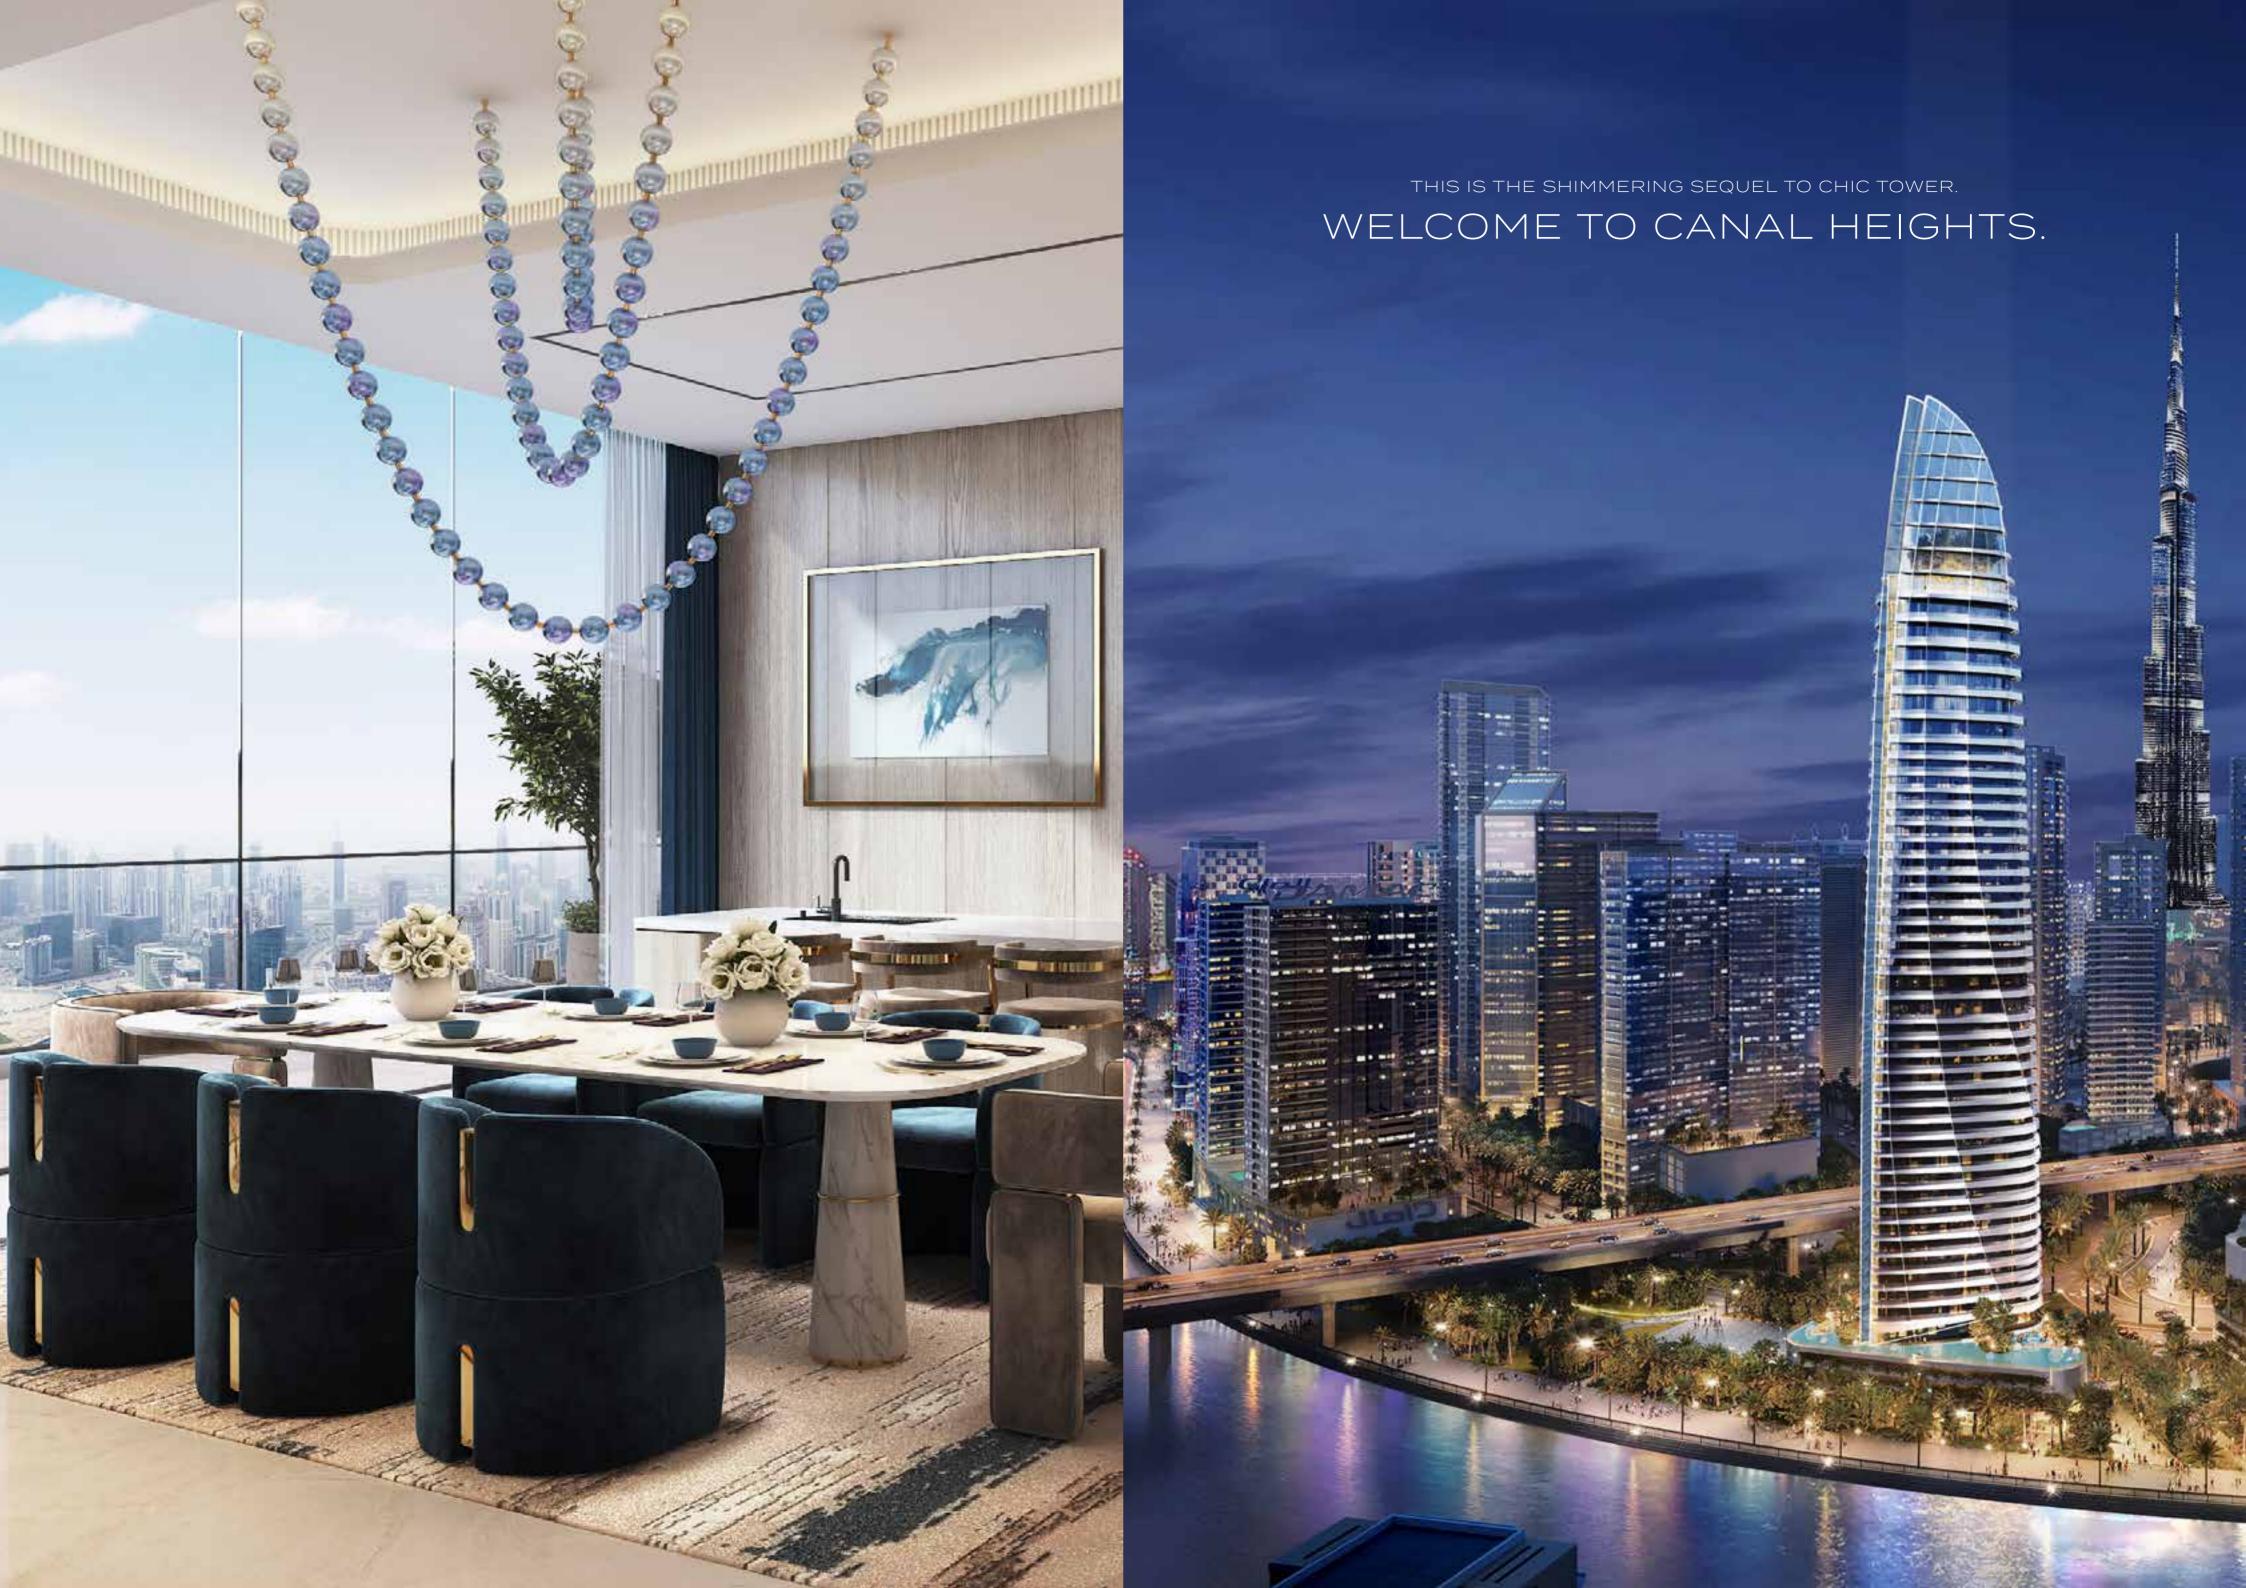

# CANAL HEIGHTS

de GRISOGONO

A CENTURIES-OLD TREASURE TRANSFORMED.

WATER FEATURES AND THE ESSENCE OF THE BLUE PEARL CREATE A TIMELESS, FLOWING ENERGY THROUGHOUT THE PROPERTY.