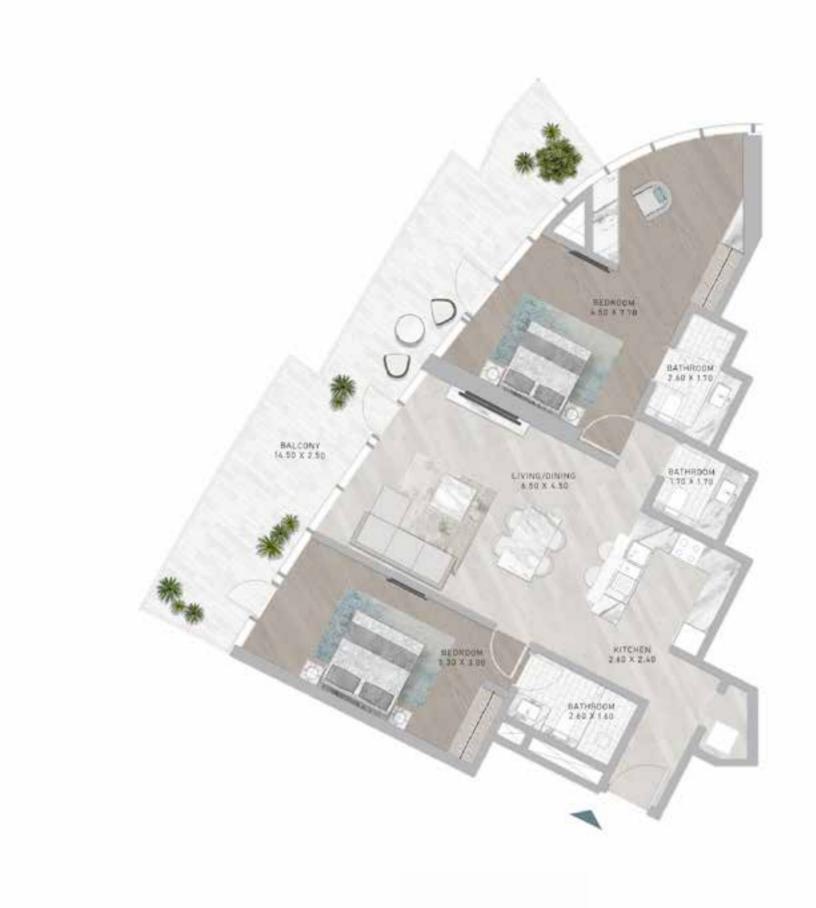

# CANAL HEIGHTS

de GRISOGONO

A CENTURIES-OLD TREASURE TRANSFORMED.











































WATER FEATURES AND THE ESSENCE OF THE BLUE PEARL CREATE A TIMELESS, FLOWING ENERGY THROUGHOUT THE PROPERTY.



#### SWIM WITH HISTORY

PREPARE TO BE AMAZED, AS CANAL HEIGHTS BRINGS TOGETHER HISTORY AND ENTERTAINMENT, GIVING YOU THE OPPORTUNITY TO SNORKEL IN A ONE-OF-A-KIND, AWE-INSPIRING UNDERWATER PEARL MUSEUM.









FLOOR PLANS













LEVEL 02











LEVEL 02















LEVEL 21





### 1-BEDROOM





LEVEL 21





LEVEL 21





# 1-BEDROOM





LEVEL 27





LEVEL 27





#### 1-BEDROOM TYPE G1

#### 1-BEDROOM TYPE G1-M





LEVEL 32





LEVEL 32











LEVEL 32















LEVEL 02













LEVEL 21







LEVEL 27













LEVEL 32





LEVEL 32







#### **CONTACT US**



#### **Email Us**

info@tanamiproperties.ae

#### For More Info...

www.tanamiproperties.com/Projects/Damac-Canal-Heights





#### **ADDRESS**

Office 3405, Marina Plaza, Al Marsa Street, Dubai Marina, UAE