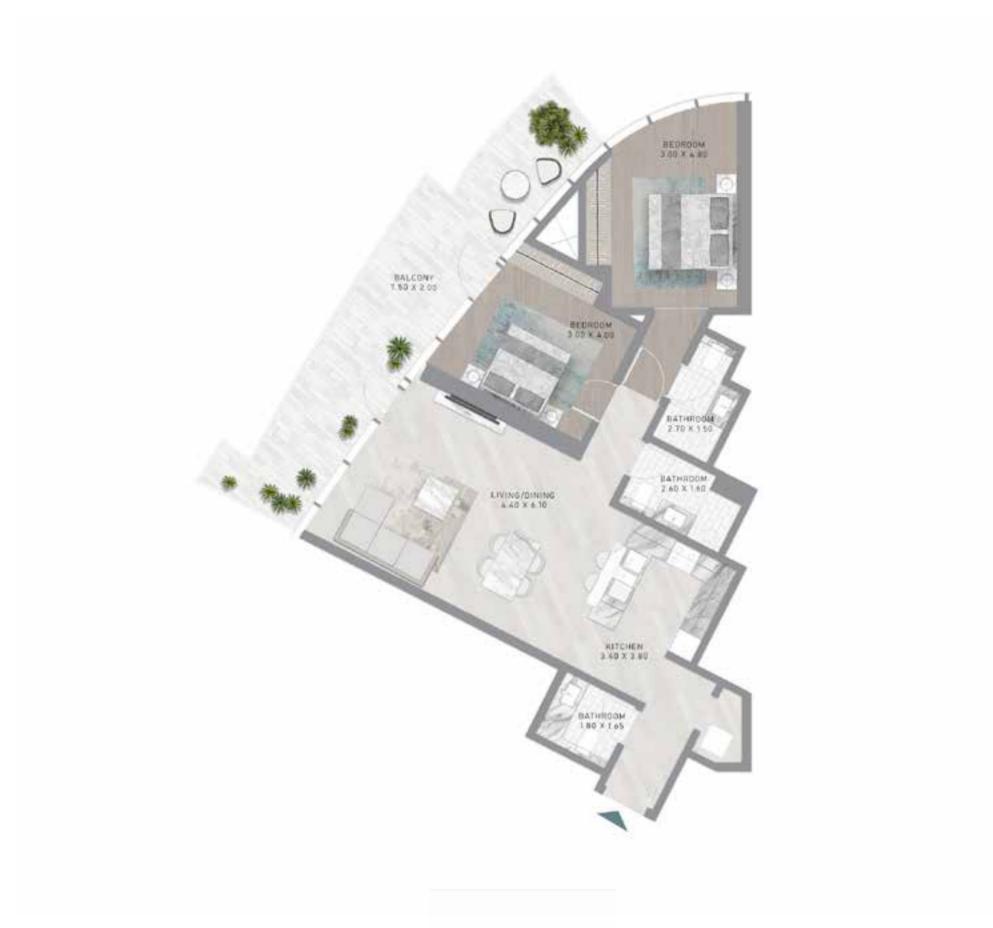

# CANAL HEIGHTS

de GRISOGONO

A CENTURIES-OLD TREASURE TRANSFORMED.











































WATER FEATURES AND THE ESSENCE OF THE BLUE PEARL CREATE A TIMELESS, FLOWING ENERGY THROUGHOUT THE PROPERTY.



#### SWIM WITH HISTORY

PREPARE TO BE AMAZED, AS CANAL HEIGHTS BRINGS TOGETHER HISTORY AND ENTERTAINMENT, GIVING YOU THE OPPORTUNITY TO SNORKEL IN A ONE-OF-A-KIND, AWE-INSPIRING UNDERWATER PEARL MUSEUM.









FLOOR PLANS













LEVEL 02











LEVEL 02















LEVEL 21





### 1-BEDROOM





LEVEL 21





LEVEL 21





# 1-BEDROOM





LEVEL 27





LEVEL 27





#### 1-BEDROOM TYPE G1

#### 1-BEDROOM TYPE G1-M





LEVEL 32





LEVEL 32











LEVEL 32















LEVEL 02













LEVEL 21







LEVEL 27













LEVEL 32





LEVEL 32







#### **CONTACT US**



#### **Email Us**

info@tanamiproperties.ae

#### For More Info...

www.tanamiproperties.com/Projects/Damac-Canal-Heights





#### **ADDRESS**

Office 3405, Marina Plaza, Al Marsa Street, Dubai Marina, UAE