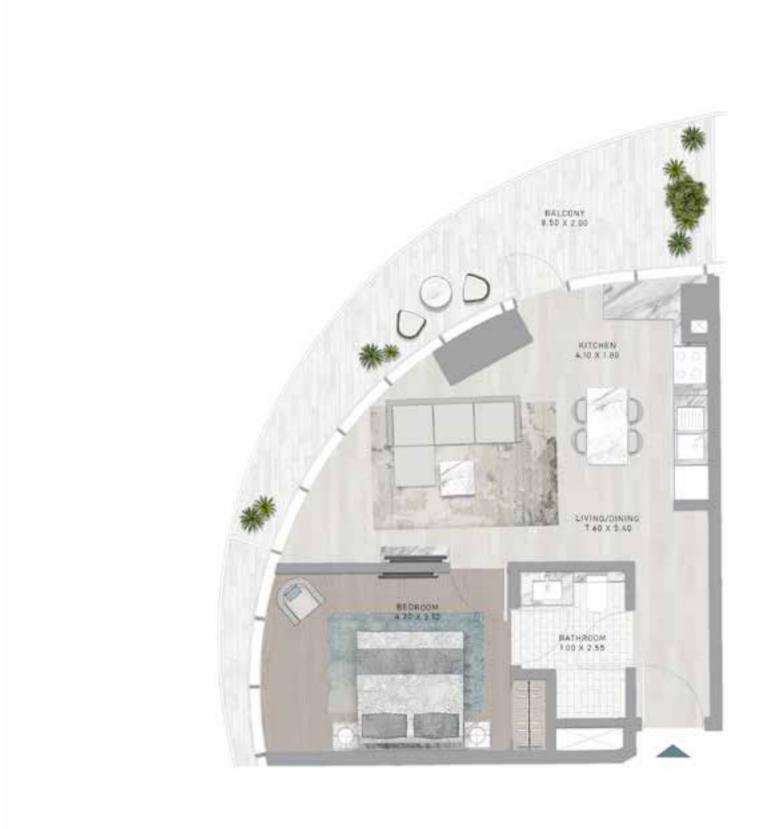

### 1-BEDROOM

LEVEL 21

LEVEL 21

# 1-BEDROOM

LEVEL 27

LEVEL 27

#### 1-BEDROOM TYPE G1