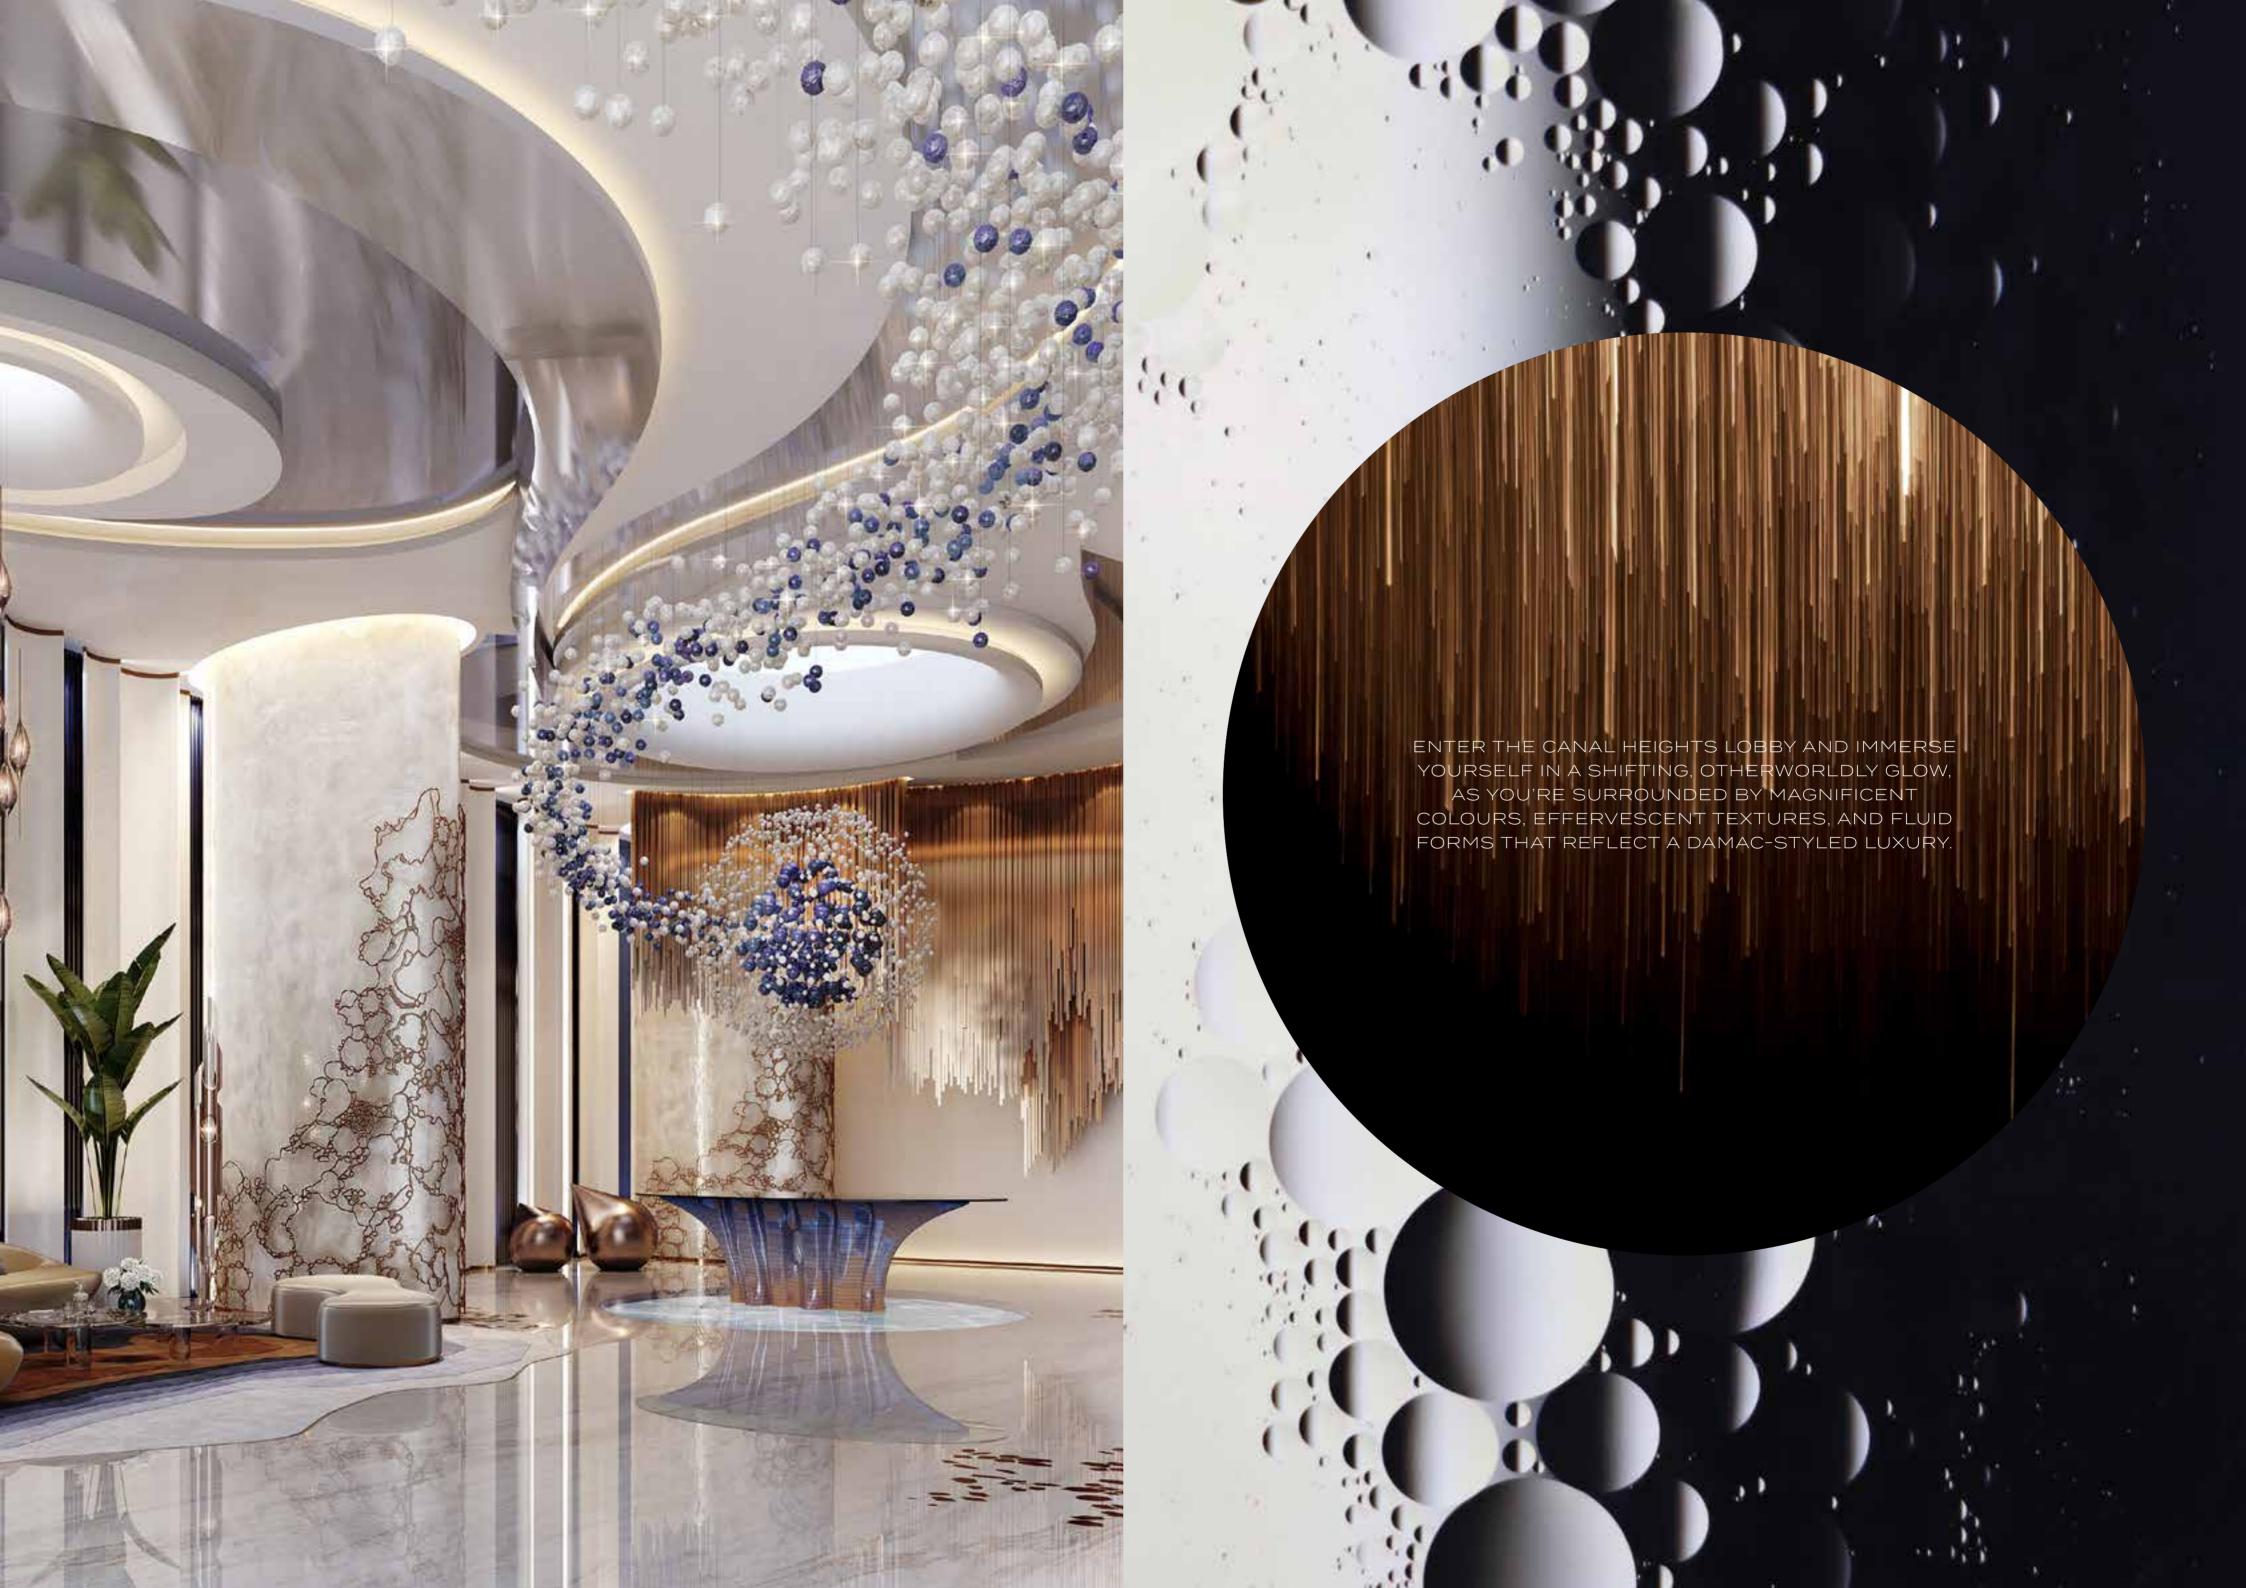

# CANAL HEIGHTS

de GRISOGONO

A CENTURIES-OLD TREASURE TRANSFORMED.

WATER FEATURES AND THE ESSENCE OF THE BLUE PEARL CREATE A TIMELESS, FLOWING ENERGY THROUGHOUT THE PROPERTY.