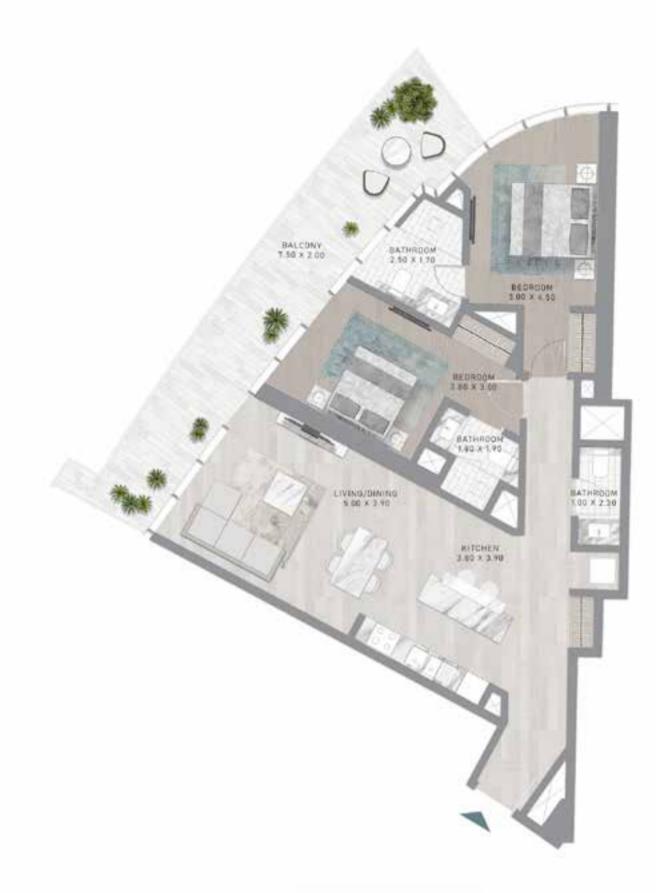

# CANAL HEIGHTS

de GRISOGONO

A CENTURIES-OLD TREASURE TRANSFORMED.











































WATER FEATURES AND THE ESSENCE OF THE BLUE PEARL CREATE A TIMELESS, FLOWING ENERGY THROUGHOUT THE PROPERTY.



#### SWIM WITH HISTORY

PREPARE TO BE AMAZED, AS CANAL HEIGHTS BRINGS TOGETHER HISTORY AND ENTERTAINMENT, GIVING YOU THE OPPORTUNITY TO SNORKEL IN A ONE-OF-A-KIND, AWE-INSPIRING UNDERWATER PEARL MUSEUM.









FLOOR PLANS













LEVEL 02











LEVEL 02















LEVEL 21





### 1-BEDROOM





LEVEL 21





LEVEL 21





# 1-BEDROOM





LEVEL 27





LEVEL 27





#### 1-BEDROOM TYPE G1

#### 1-BEDROOM TYPE G1-M





LEVEL 32





LEVEL 32











LEVEL 32















LEVEL 02













LEVEL 21







LEVEL 27













LEVEL 32





LEVEL 32







#### **CONTACT US**



#### **Email Us**

info@tanamiproperties.ae

#### For More Info...

www.tanamiproperties.com/Projects/Damac-Canal-Heights





#### **ADDRESS**

Office 3405, Marina Plaza, Al Marsa Street, Dubai Marina, UAE