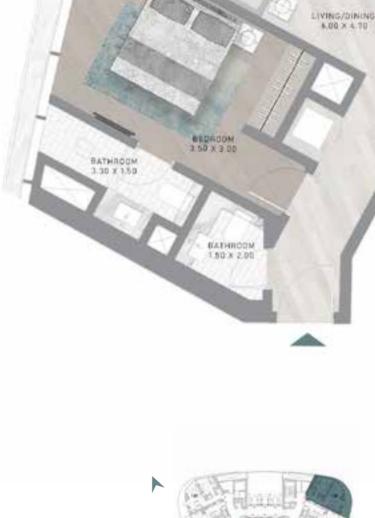

# CANAL HEIGHTS

de GRISOGONO

A CENTURIES-OLD TREASURE TRANSFORMED.











































WATER FEATURES AND THE ESSENCE OF THE BLUE PEARL CREATE A TIMELESS, FLOWING ENERGY THROUGHOUT THE PROPERTY.



#### SWIM WITH HISTORY

PREPARE TO BE AMAZED, AS CANAL HEIGHTS BRINGS TOGETHER HISTORY AND ENTERTAINMENT, GIVING YOU THE OPPORTUNITY TO SNORKEL IN A ONE-OF-A-KIND, AWE-INSPIRING UNDERWATER PEARL MUSEUM.









FLOOR PLANS













LEVEL 02











LEVEL 02















LEVEL 21





### 1-BEDROOM





LEVEL 21





LEVEL 21





# 1-BEDROOM





LEVEL 27





LEVEL 27





#### 1-BEDROOM TYPE G1

#### 1-BEDROOM TYPE G1-M





LEVEL 32





LEVEL 32











LEVEL 32















LEVEL 02













LEVEL 21







LEVEL 27













LEVEL 32





LEVEL 32







#### **CONTACT US**



#### **Email Us**

info@tanamiproperties.ae

#### For More Info...

www.tanamiproperties.com/Projects/Damac-Canal-Heights





#### **ADDRESS**

Office 3405, Marina Plaza, Al Marsa Street, Dubai Marina, UAE