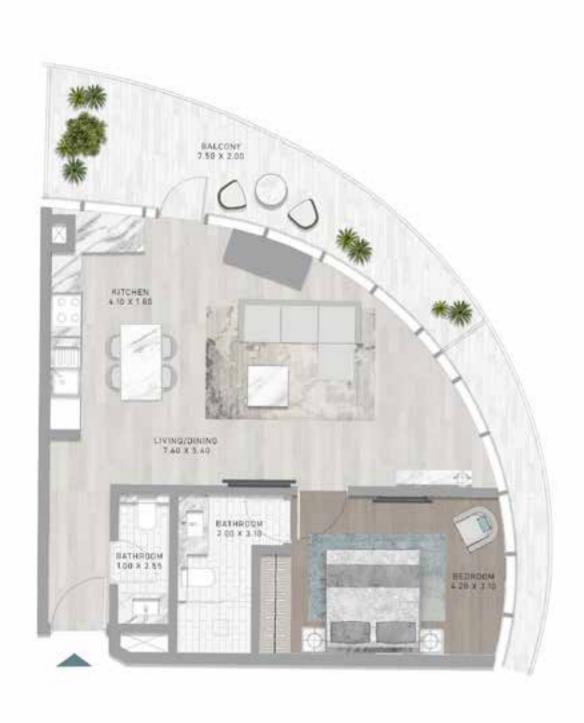

#### 1-BEDROOM TYPE G1

#### 1-BEDROOM TYPE G1-M

LEVEL 32

LEVEL 32

LEVEL 32

LEVEL 02

LEVEL 21

LEVEL 27

LEVEL 32