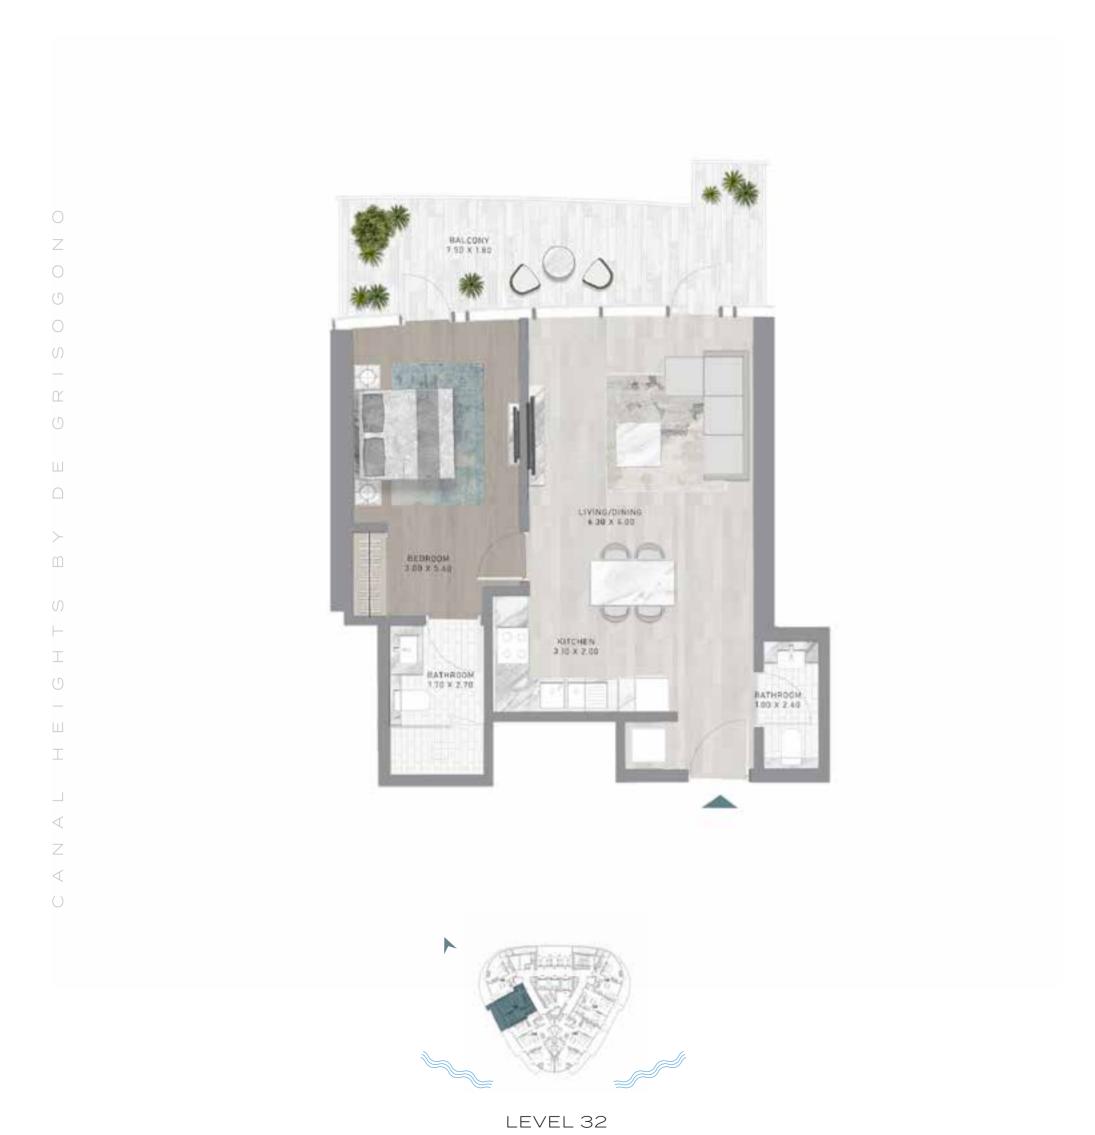

#### 1-BEDROOM TYPE G1-M

LEVEL 32

LEVEL 32

LEVEL 32

LEVEL 02

LEVEL 21

LEVEL 27

LEVEL 32

LEVEL 32