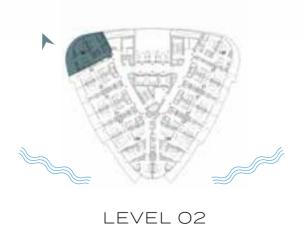

#### 1-BEDROOM TYPE G1-M

LEVEL 32

LEVEL 32

LEVEL 32

LEVEL 02

LEVEL 21

LEVEL 27

LEVEL 32

LEVEL 32