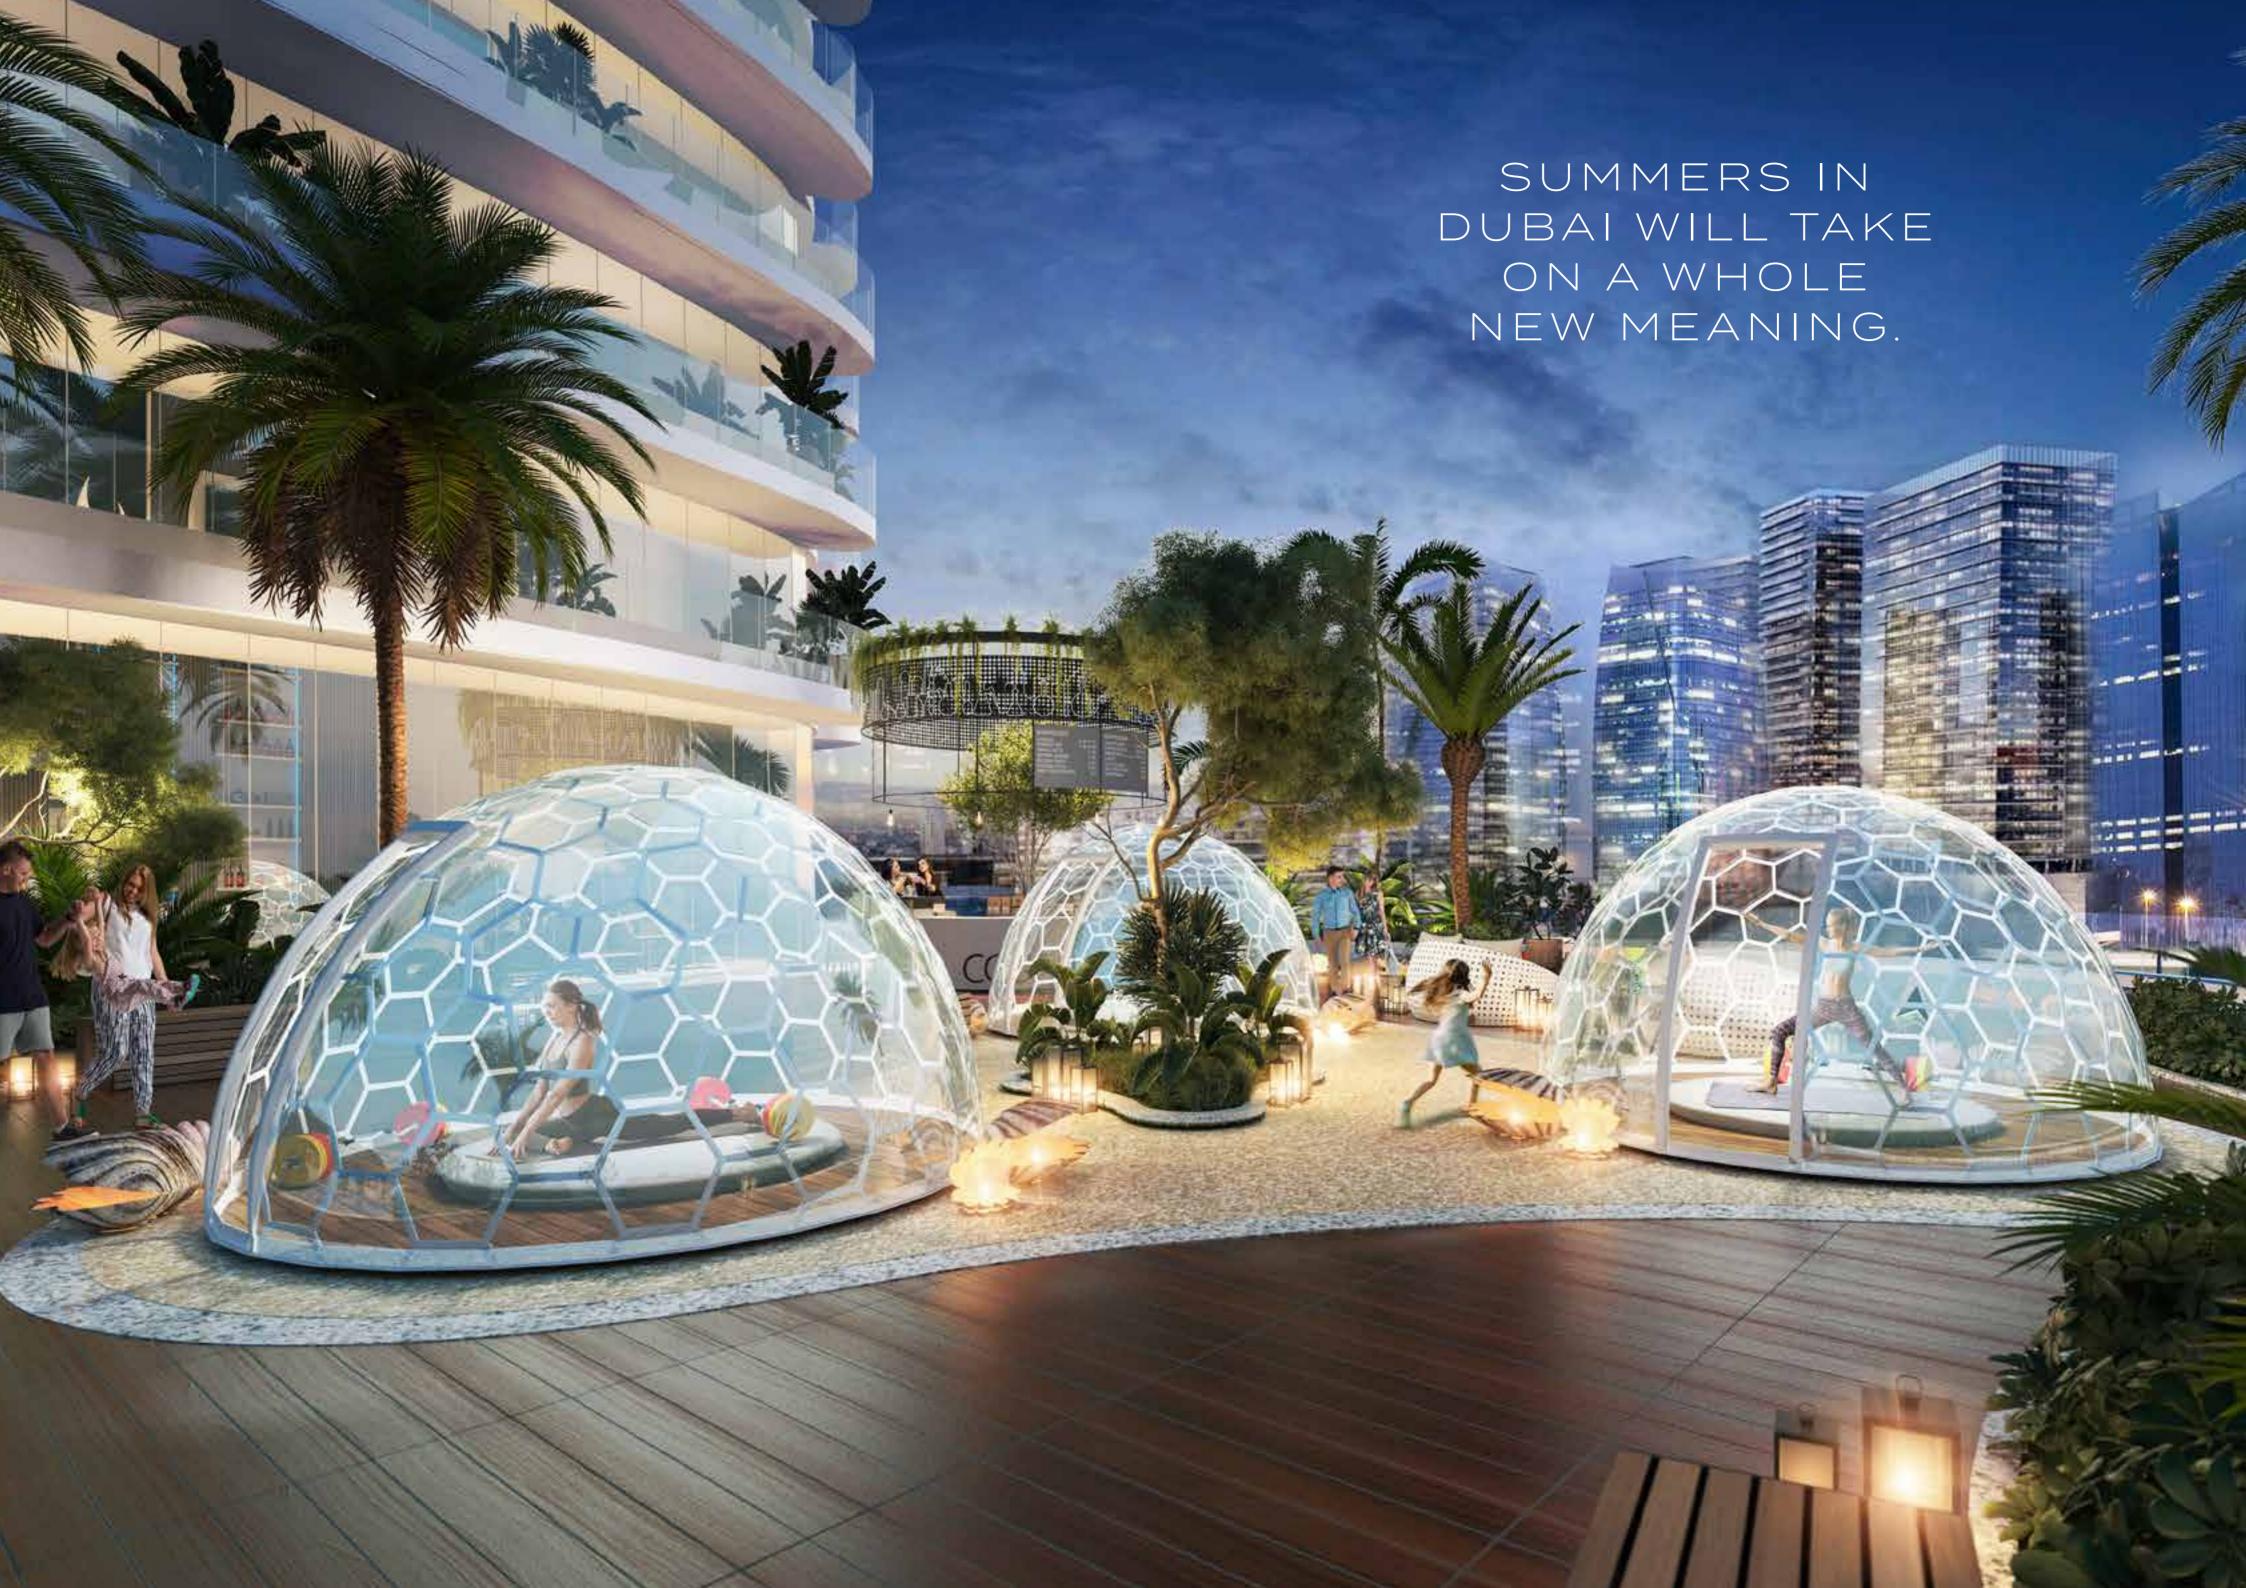

# CANAL HEIGHTS

de GRISOGONO

A CENTURIES-OLD TREASURE TRANSFORMED.

WATER FEATURES AND THE ESSENCE OF THE BLUE PEARL CREATE A TIMELESS, FLOWING ENERGY THROUGHOUT THE PROPERTY.