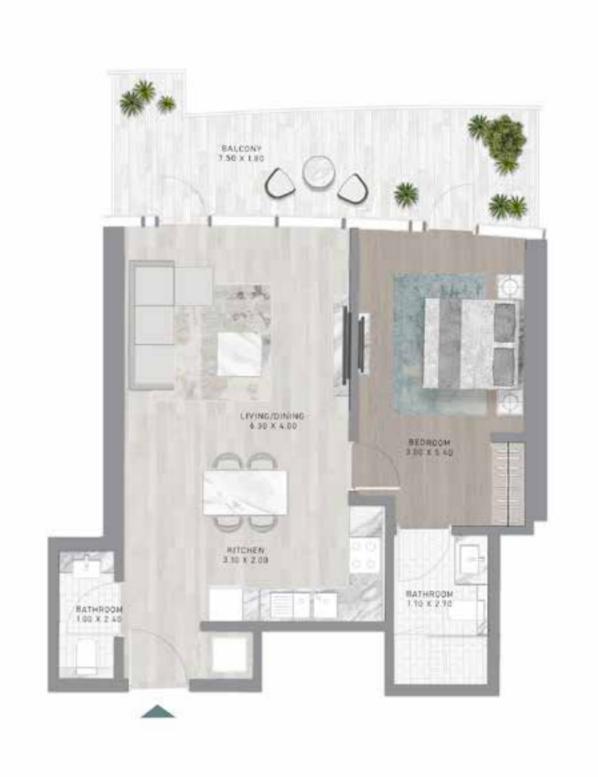

# CANAL HEIGHTS

de GRISOGONO

A CENTURIES-OLD TREASURE TRANSFORMED.











































WATER FEATURES AND THE ESSENCE OF THE BLUE PEARL CREATE A TIMELESS, FLOWING ENERGY THROUGHOUT THE PROPERTY.



#### SWIM WITH HISTORY

PREPARE TO BE AMAZED, AS CANAL HEIGHTS BRINGS TOGETHER HISTORY AND ENTERTAINMENT, GIVING YOU THE OPPORTUNITY TO SNORKEL IN A ONE-OF-A-KIND, AWE-INSPIRING UNDERWATER PEARL MUSEUM.









FLOOR PLANS













LEVEL 02











LEVEL 02















LEVEL 21





### 1-BEDROOM





LEVEL 21





LEVEL 21





# 1-BEDROOM





LEVEL 27





LEVEL 27





#### 1-BEDROOM TYPE G1

#### 1-BEDROOM TYPE G1-M





LEVEL 32





LEVEL 32











LEVEL 32















LEVEL 02













LEVEL 21







LEVEL 27













LEVEL 32





LEVEL 32







#### **CONTACT US**



#### **Email Us**

info@tanamiproperties.ae

#### For More Info...

www.tanamiproperties.com/Projects/Damac-Canal-Heights





#### **ADDRESS**

Office 3405, Marina Plaza, Al Marsa Street, Dubai Marina, UAE