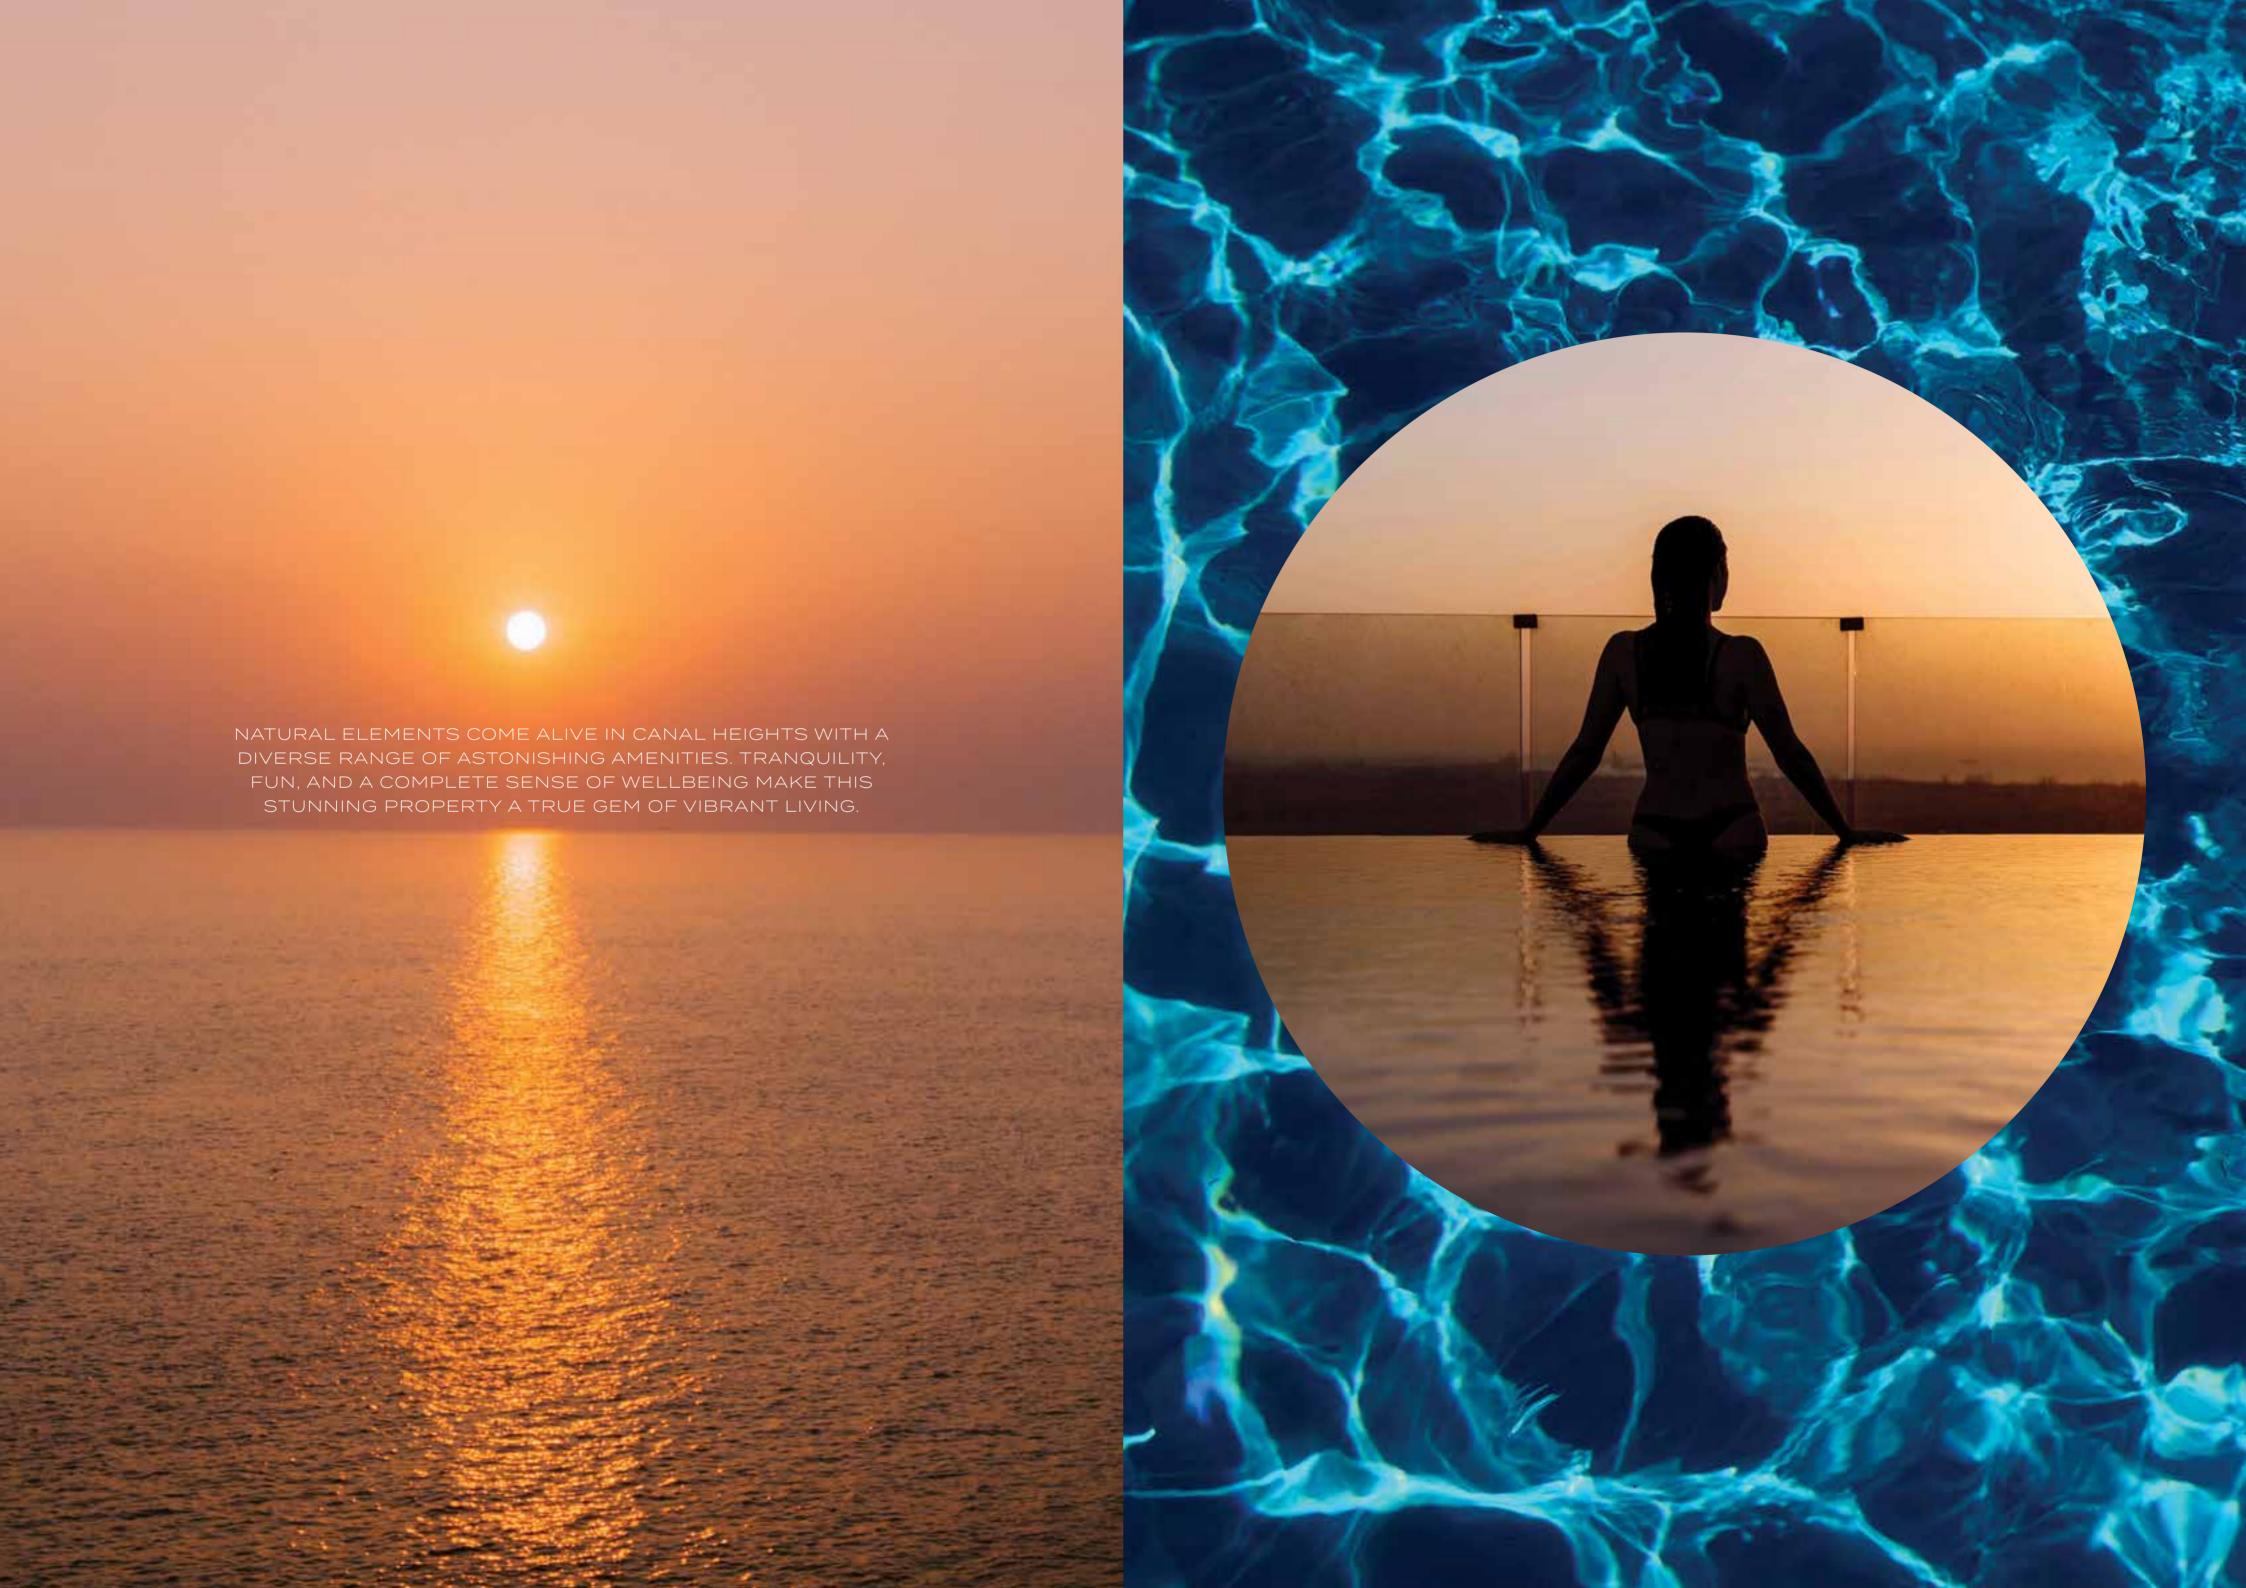

# CANAL HEIGHTS

de GRISOGONO

A CENTURIES-OLD TREASURE TRANSFORMED.

WATER FEATURES AND THE ESSENCE OF THE BLUE PEARL CREATE A TIMELESS, FLOWING ENERGY THROUGHOUT THE PROPERTY.