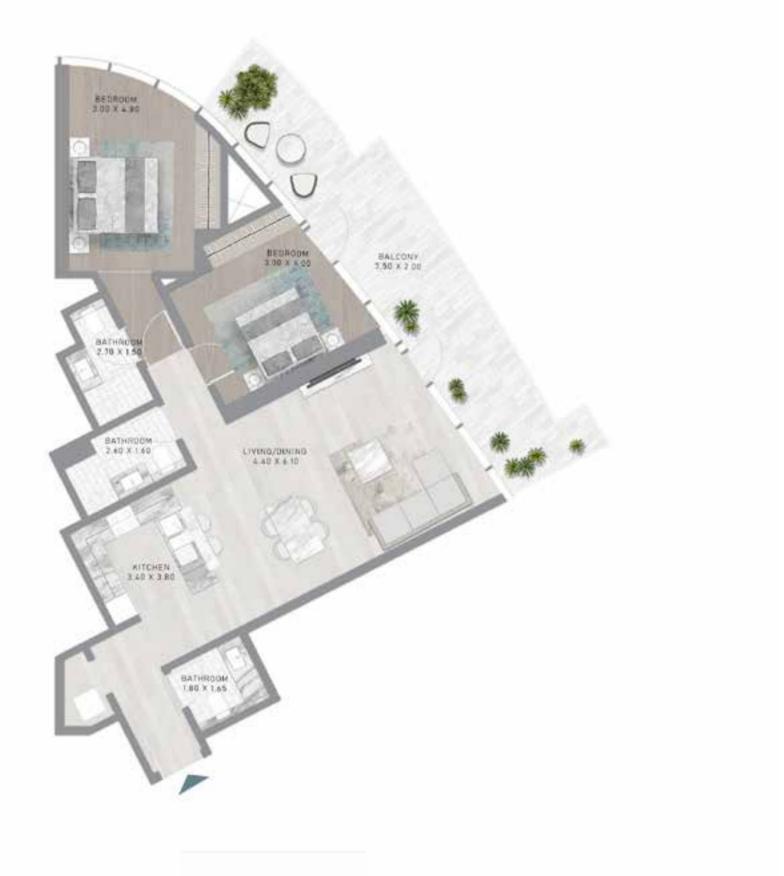

# CANAL HEIGHTS

de GRISOGONO

A CENTURIES-OLD TREASURE TRANSFORMED.











































WATER FEATURES AND THE ESSENCE OF THE BLUE PEARL CREATE A TIMELESS, FLOWING ENERGY THROUGHOUT THE PROPERTY.



#### SWIM WITH HISTORY

PREPARE TO BE AMAZED, AS CANAL HEIGHTS BRINGS TOGETHER HISTORY AND ENTERTAINMENT, GIVING YOU THE OPPORTUNITY TO SNORKEL IN A ONE-OF-A-KIND, AWE-INSPIRING UNDERWATER PEARL MUSEUM.









FLOOR PLANS













LEVEL 02











LEVEL 02















LEVEL 21





### 1-BEDROOM





LEVEL 21





LEVEL 21





# 1-BEDROOM





LEVEL 27





LEVEL 27





#### 1-BEDROOM TYPE G1

#### 1-BEDROOM TYPE G1-M





LEVEL 32





LEVEL 32











LEVEL 32















LEVEL 02













LEVEL 21







LEVEL 27













LEVEL 32





LEVEL 32







#### **CONTACT US**



#### **Email Us**

info@tanamiproperties.ae

#### For More Info...

www.tanamiproperties.com/Projects/Damac-Canal-Heights





#### **ADDRESS**

Office 3405, Marina Plaza, Al Marsa Street, Dubai Marina, UAE