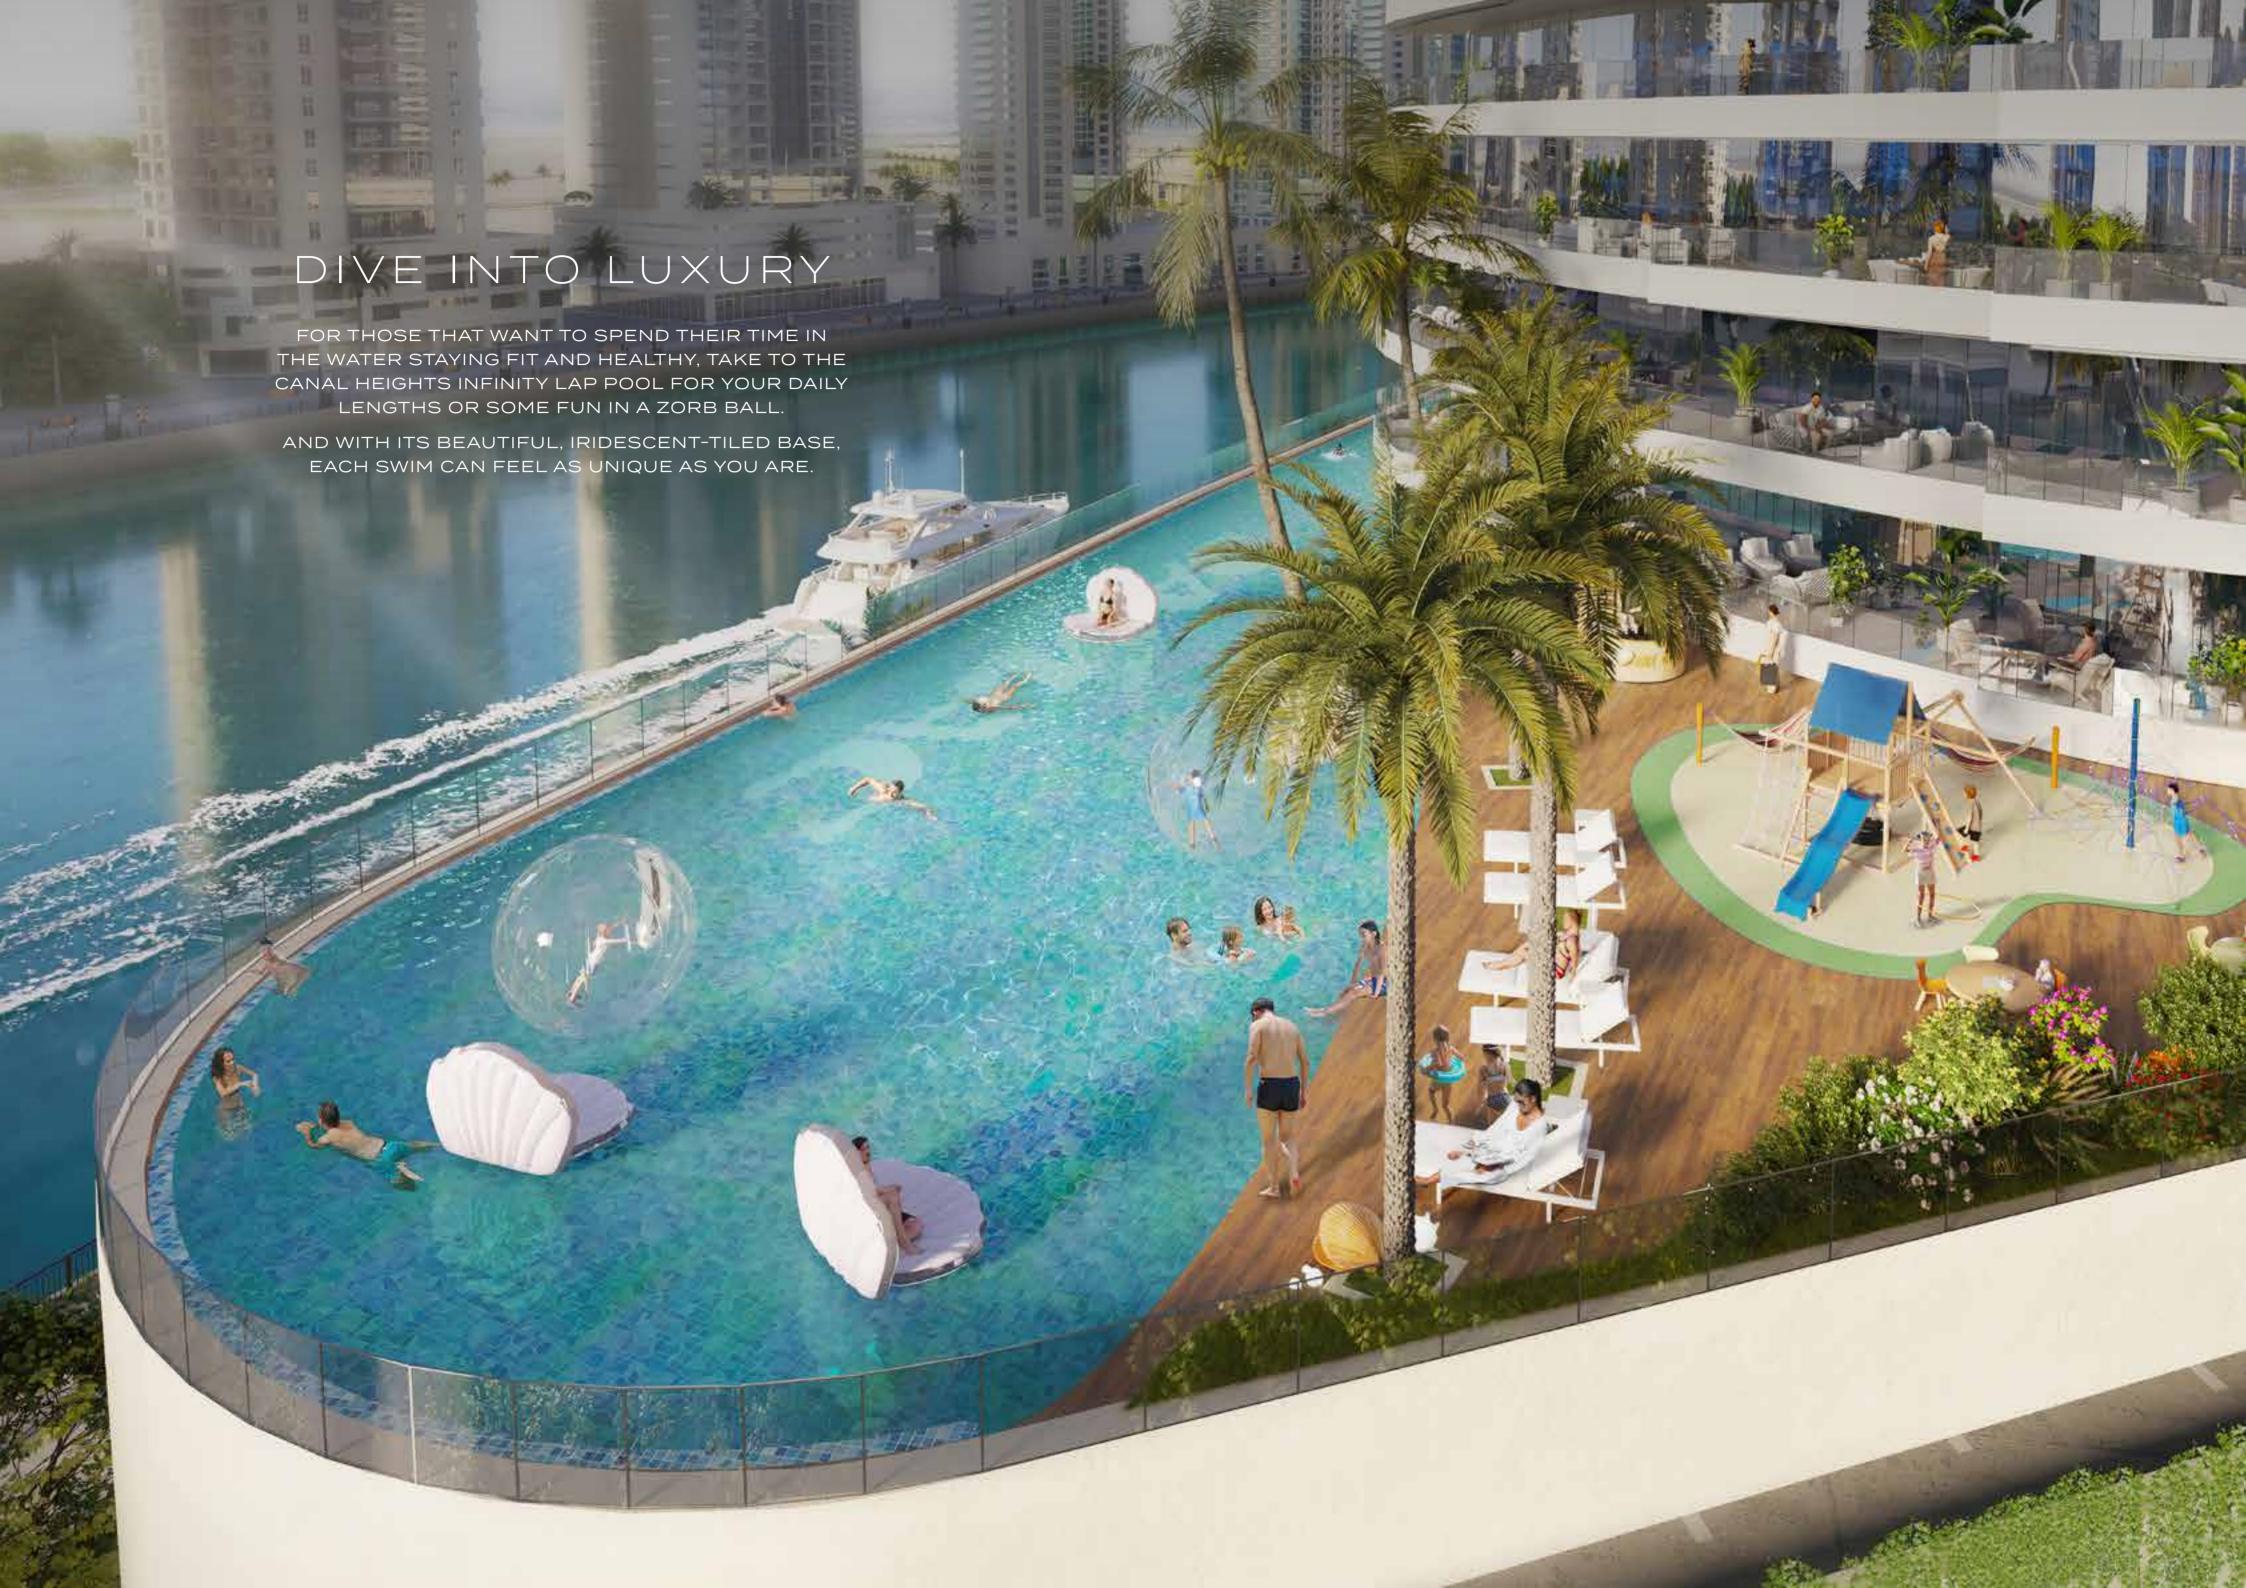

# CANAL HEIGHTS

de GRISOGONO

A CENTURIES-OLD TREASURE TRANSFORMED.

WATER FEATURES AND THE ESSENCE OF THE BLUE PEARL CREATE A TIMELESS, FLOWING ENERGY THROUGHOUT THE PROPERTY.

#### SWIM WITH HISTORY

PREPARE TO BE AMAZED, AS CANAL HEIGHTS BRINGS TOGETHER HISTORY AND ENTERTAINMENT, GIVING YOU THE OPPORTUNITY TO SNORKEL IN A ONE-OF-A-KIND, AWE-INSPIRING UNDERWATER PEARL MUSEUM.