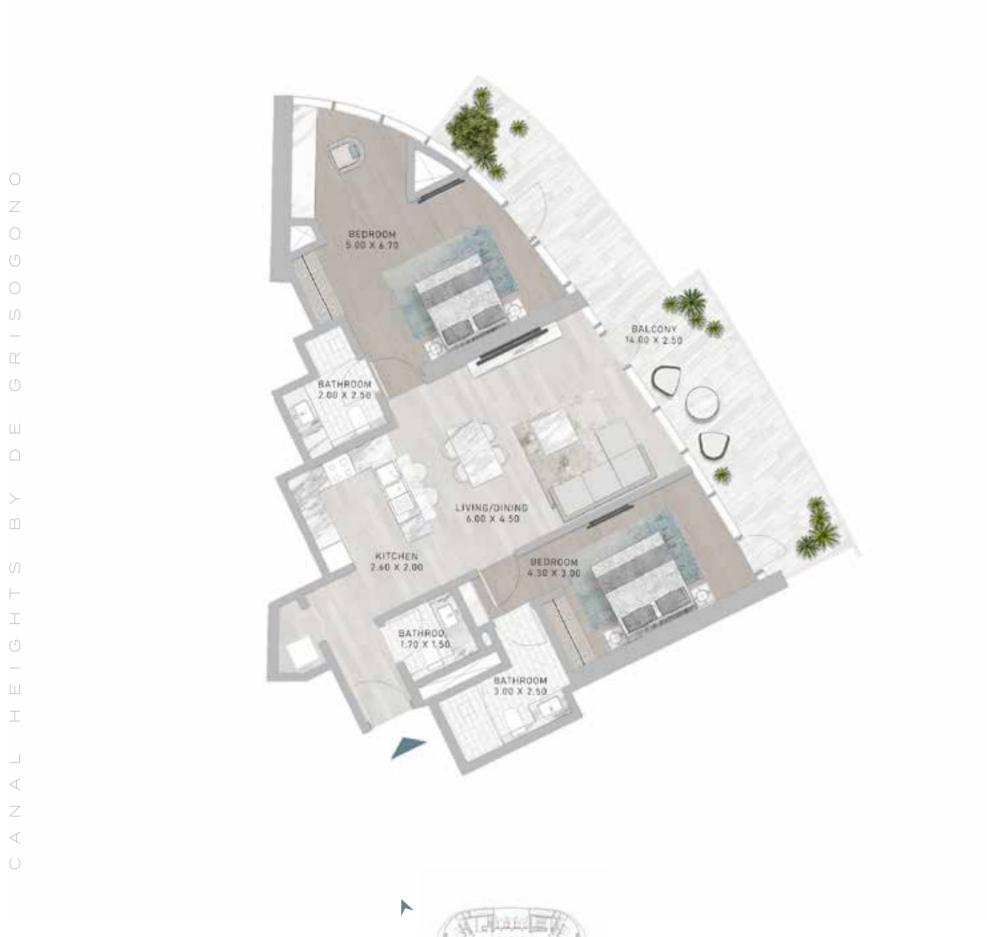

#### 1-BEDROOM TYPE G1-M

LEVEL 32

LEVEL 32

LEVEL 32

LEVEL 02

LEVEL 21

LEVEL 27

LEVEL 32