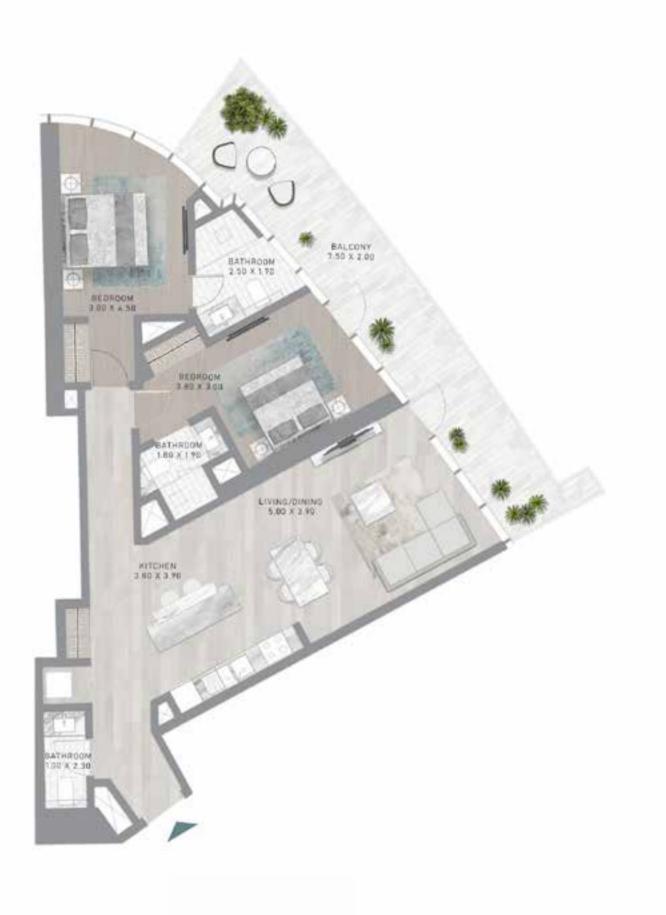

# CANAL HEIGHTS

de GRISOGONO

A CENTURIES-OLD TREASURE TRANSFORMED.











































WATER FEATURES AND THE ESSENCE OF THE BLUE PEARL CREATE A TIMELESS, FLOWING ENERGY THROUGHOUT THE PROPERTY.



#### SWIM WITH HISTORY

PREPARE TO BE AMAZED, AS CANAL HEIGHTS BRINGS TOGETHER HISTORY AND ENTERTAINMENT, GIVING YOU THE OPPORTUNITY TO SNORKEL IN A ONE-OF-A-KIND, AWE-INSPIRING UNDERWATER PEARL MUSEUM.









FLOOR PLANS













LEVEL 02











LEVEL 02















LEVEL 21





### 1-BEDROOM





LEVEL 21





LEVEL 21





# 1-BEDROOM





LEVEL 27





LEVEL 27





#### 1-BEDROOM TYPE G1

#### 1-BEDROOM TYPE G1-M





LEVEL 32





LEVEL 32











LEVEL 32















LEVEL 02













LEVEL 21







LEVEL 27













LEVEL 32





LEVEL 32







#### **CONTACT US**



#### **Email Us**

info@tanamiproperties.ae

#### For More Info...

www.tanamiproperties.com/Projects/Damac-Canal-Heights





#### **ADDRESS**

Office 3405, Marina Plaza, Al Marsa Street, Dubai Marina, UAE