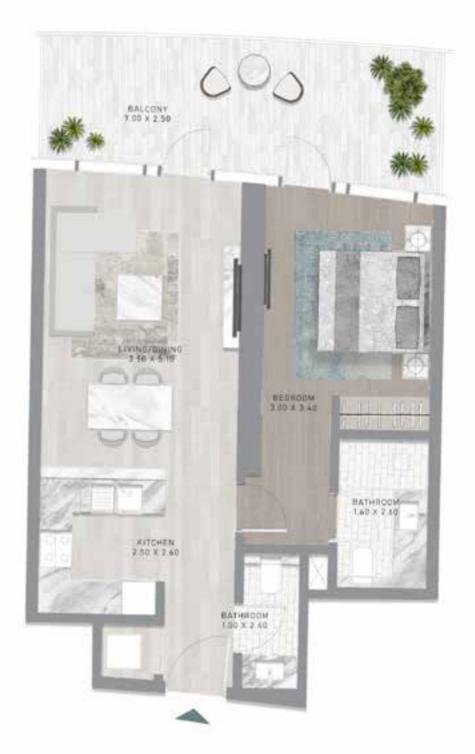

# CANAL HEIGHTS

de GRISOGONO

A CENTURIES-OLD TREASURE TRANSFORMED.











































WATER FEATURES AND THE ESSENCE OF THE BLUE PEARL CREATE A TIMELESS, FLOWING ENERGY THROUGHOUT THE PROPERTY.



#### SWIM WITH HISTORY

PREPARE TO BE AMAZED, AS CANAL HEIGHTS BRINGS TOGETHER HISTORY AND ENTERTAINMENT, GIVING YOU THE OPPORTUNITY TO SNORKEL IN A ONE-OF-A-KIND, AWE-INSPIRING UNDERWATER PEARL MUSEUM.









FLOOR PLANS













LEVEL 02











LEVEL 02















LEVEL 21





### 1-BEDROOM





LEVEL 21





LEVEL 21





# 1-BEDROOM





LEVEL 27





LEVEL 27





#### 1-BEDROOM TYPE G1

#### 1-BEDROOM TYPE G1-M





LEVEL 32





LEVEL 32











LEVEL 32















LEVEL 02













LEVEL 21







LEVEL 27













LEVEL 32





LEVEL 32







#### **CONTACT US**



#### **Email Us**

info@tanamiproperties.ae

#### For More Info...

www.tanamiproperties.com/Projects/Damac-Canal-Heights





#### **ADDRESS**

Office 3405, Marina Plaza, Al Marsa Street, Dubai Marina, UAE