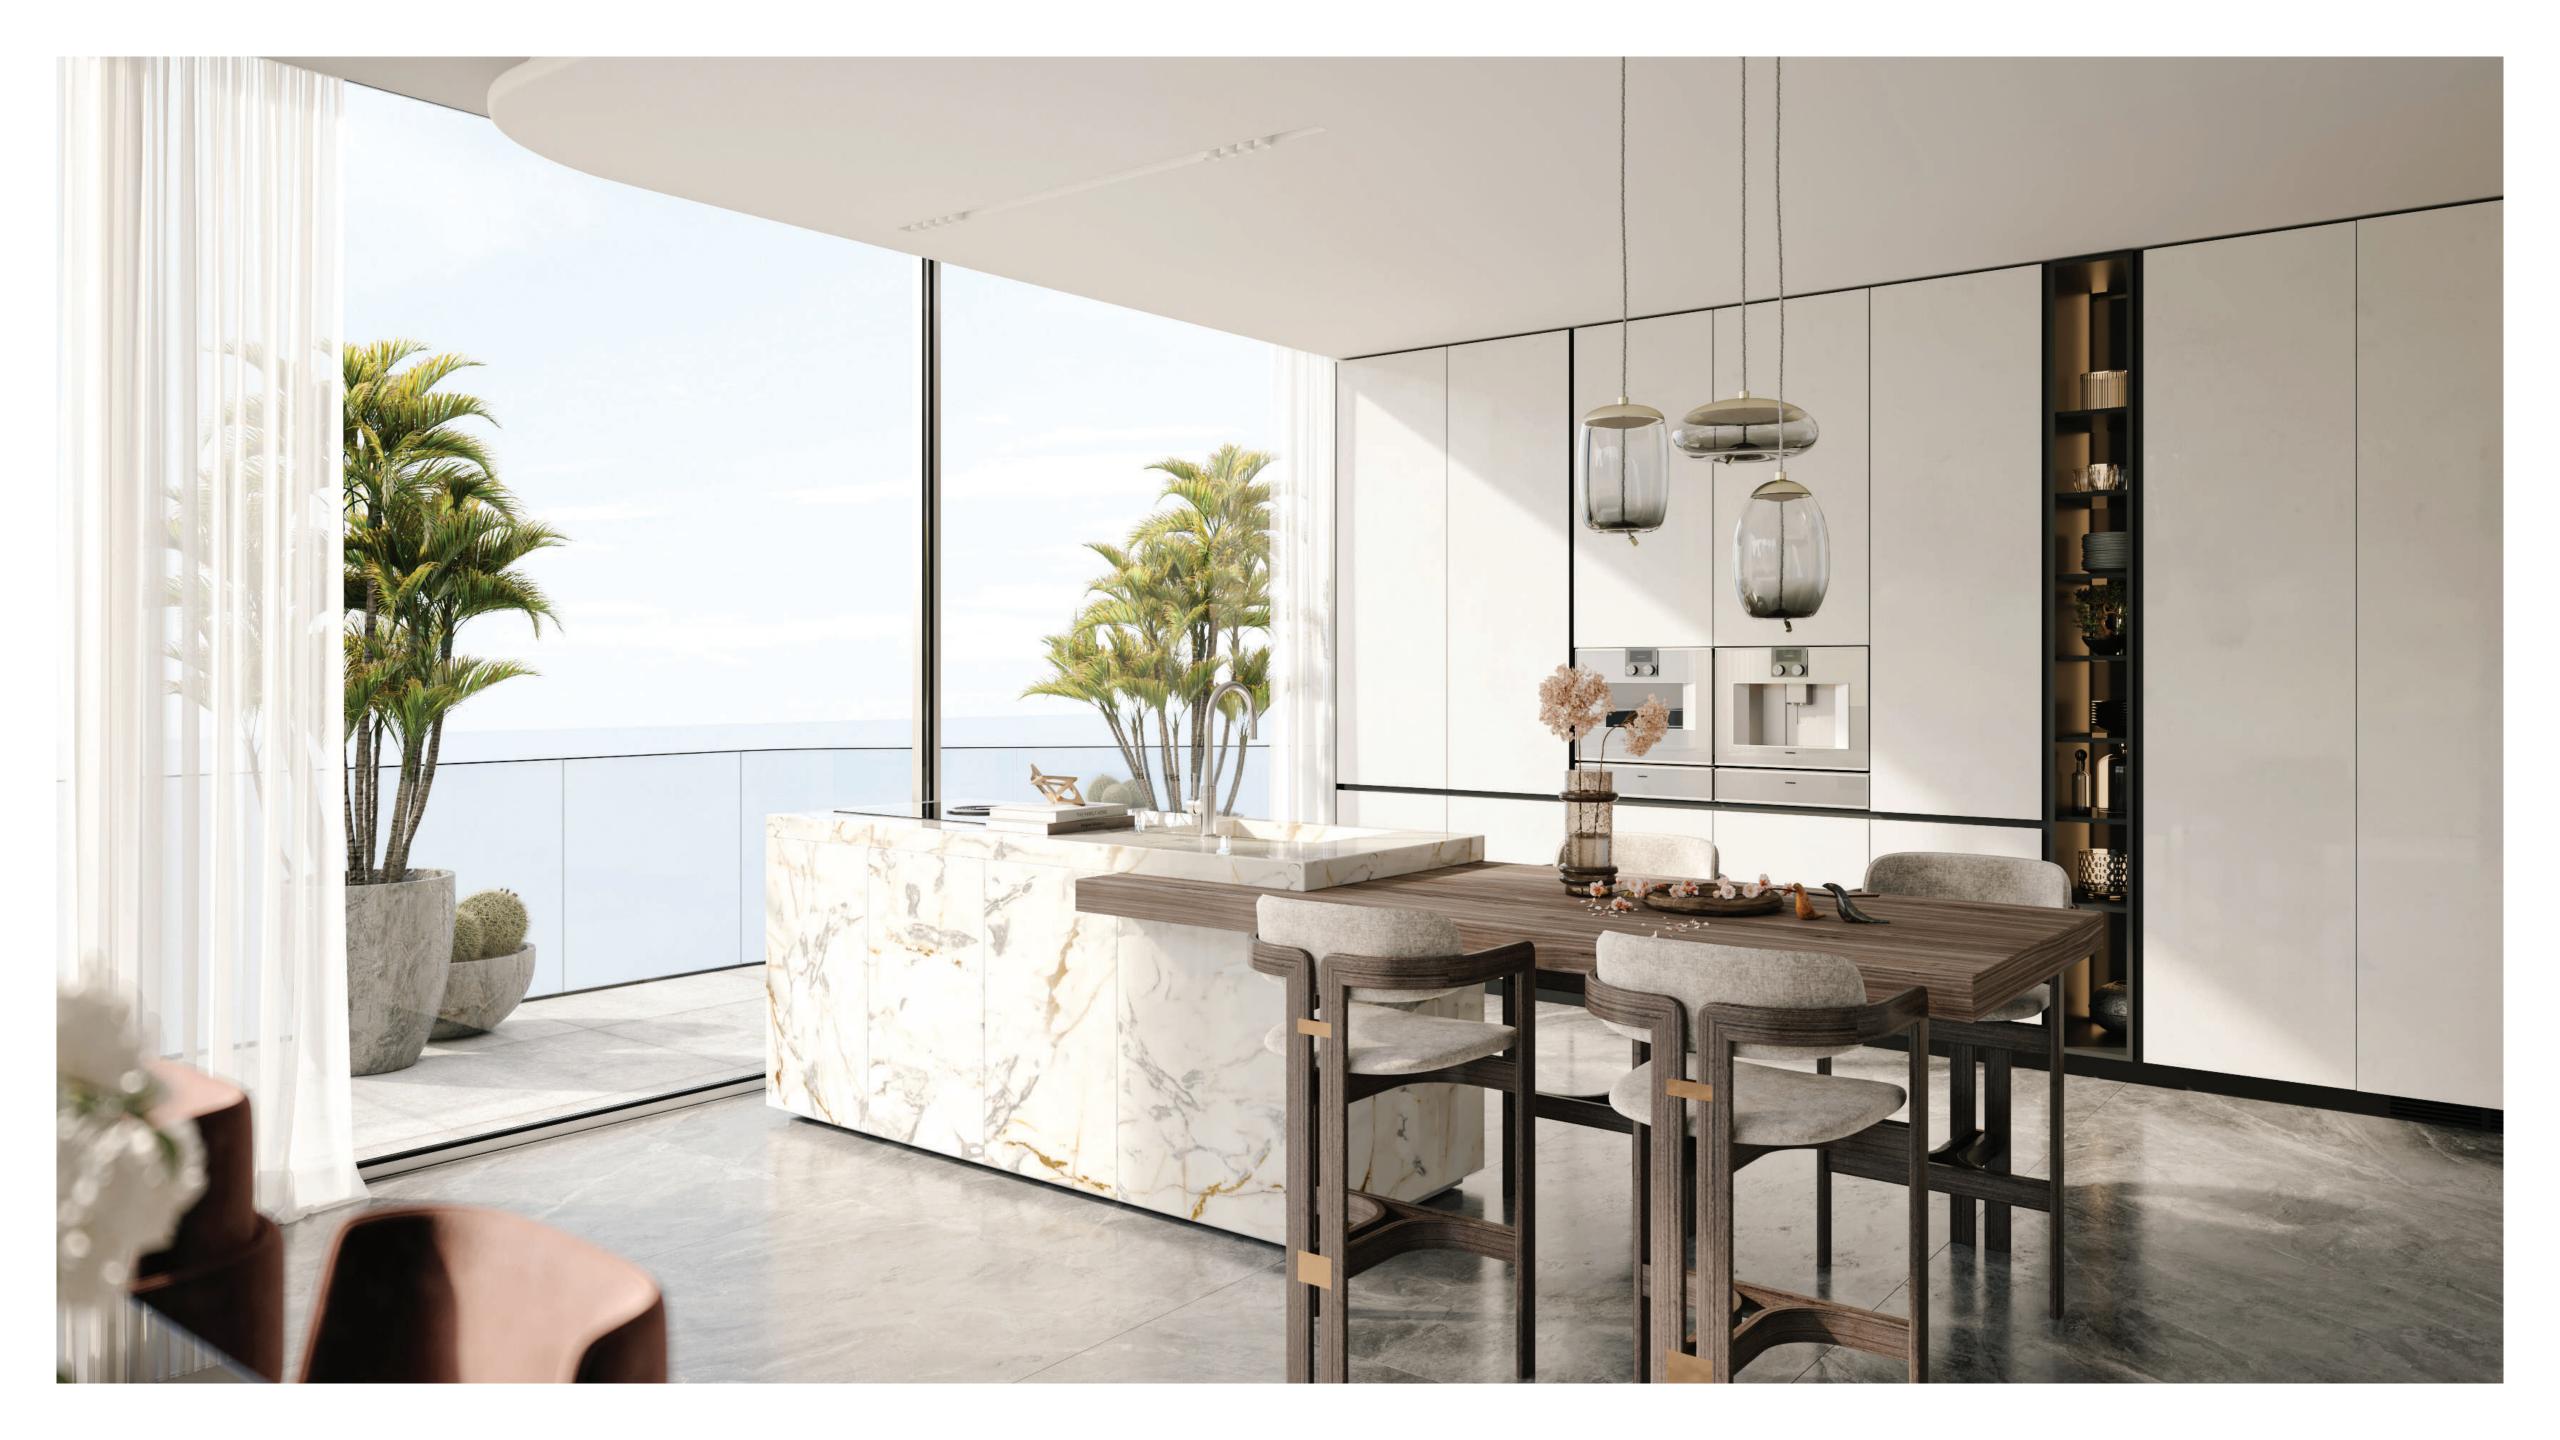

#### ELEGANT ESSENCE

THE LUSTRE OF EXQUISITE NATURAL MATERIALS, AND INTERIORS BATHED IN NATURAL LIGHT.

With a combination of soft lines and delicate tones, the luminescent interiors of LUCE sparkle from sunrise to sunset.

### BRILLIANTLY SPACIOUS APARTMENTS

The sophisticated design aesthetic incorporates shades of white, earthy hues, and fine natural materials, to create a polished and serene, living environment that feels open and bright. Enjoy comfortable everyday moments in a sumptuous home, filled with natural light.