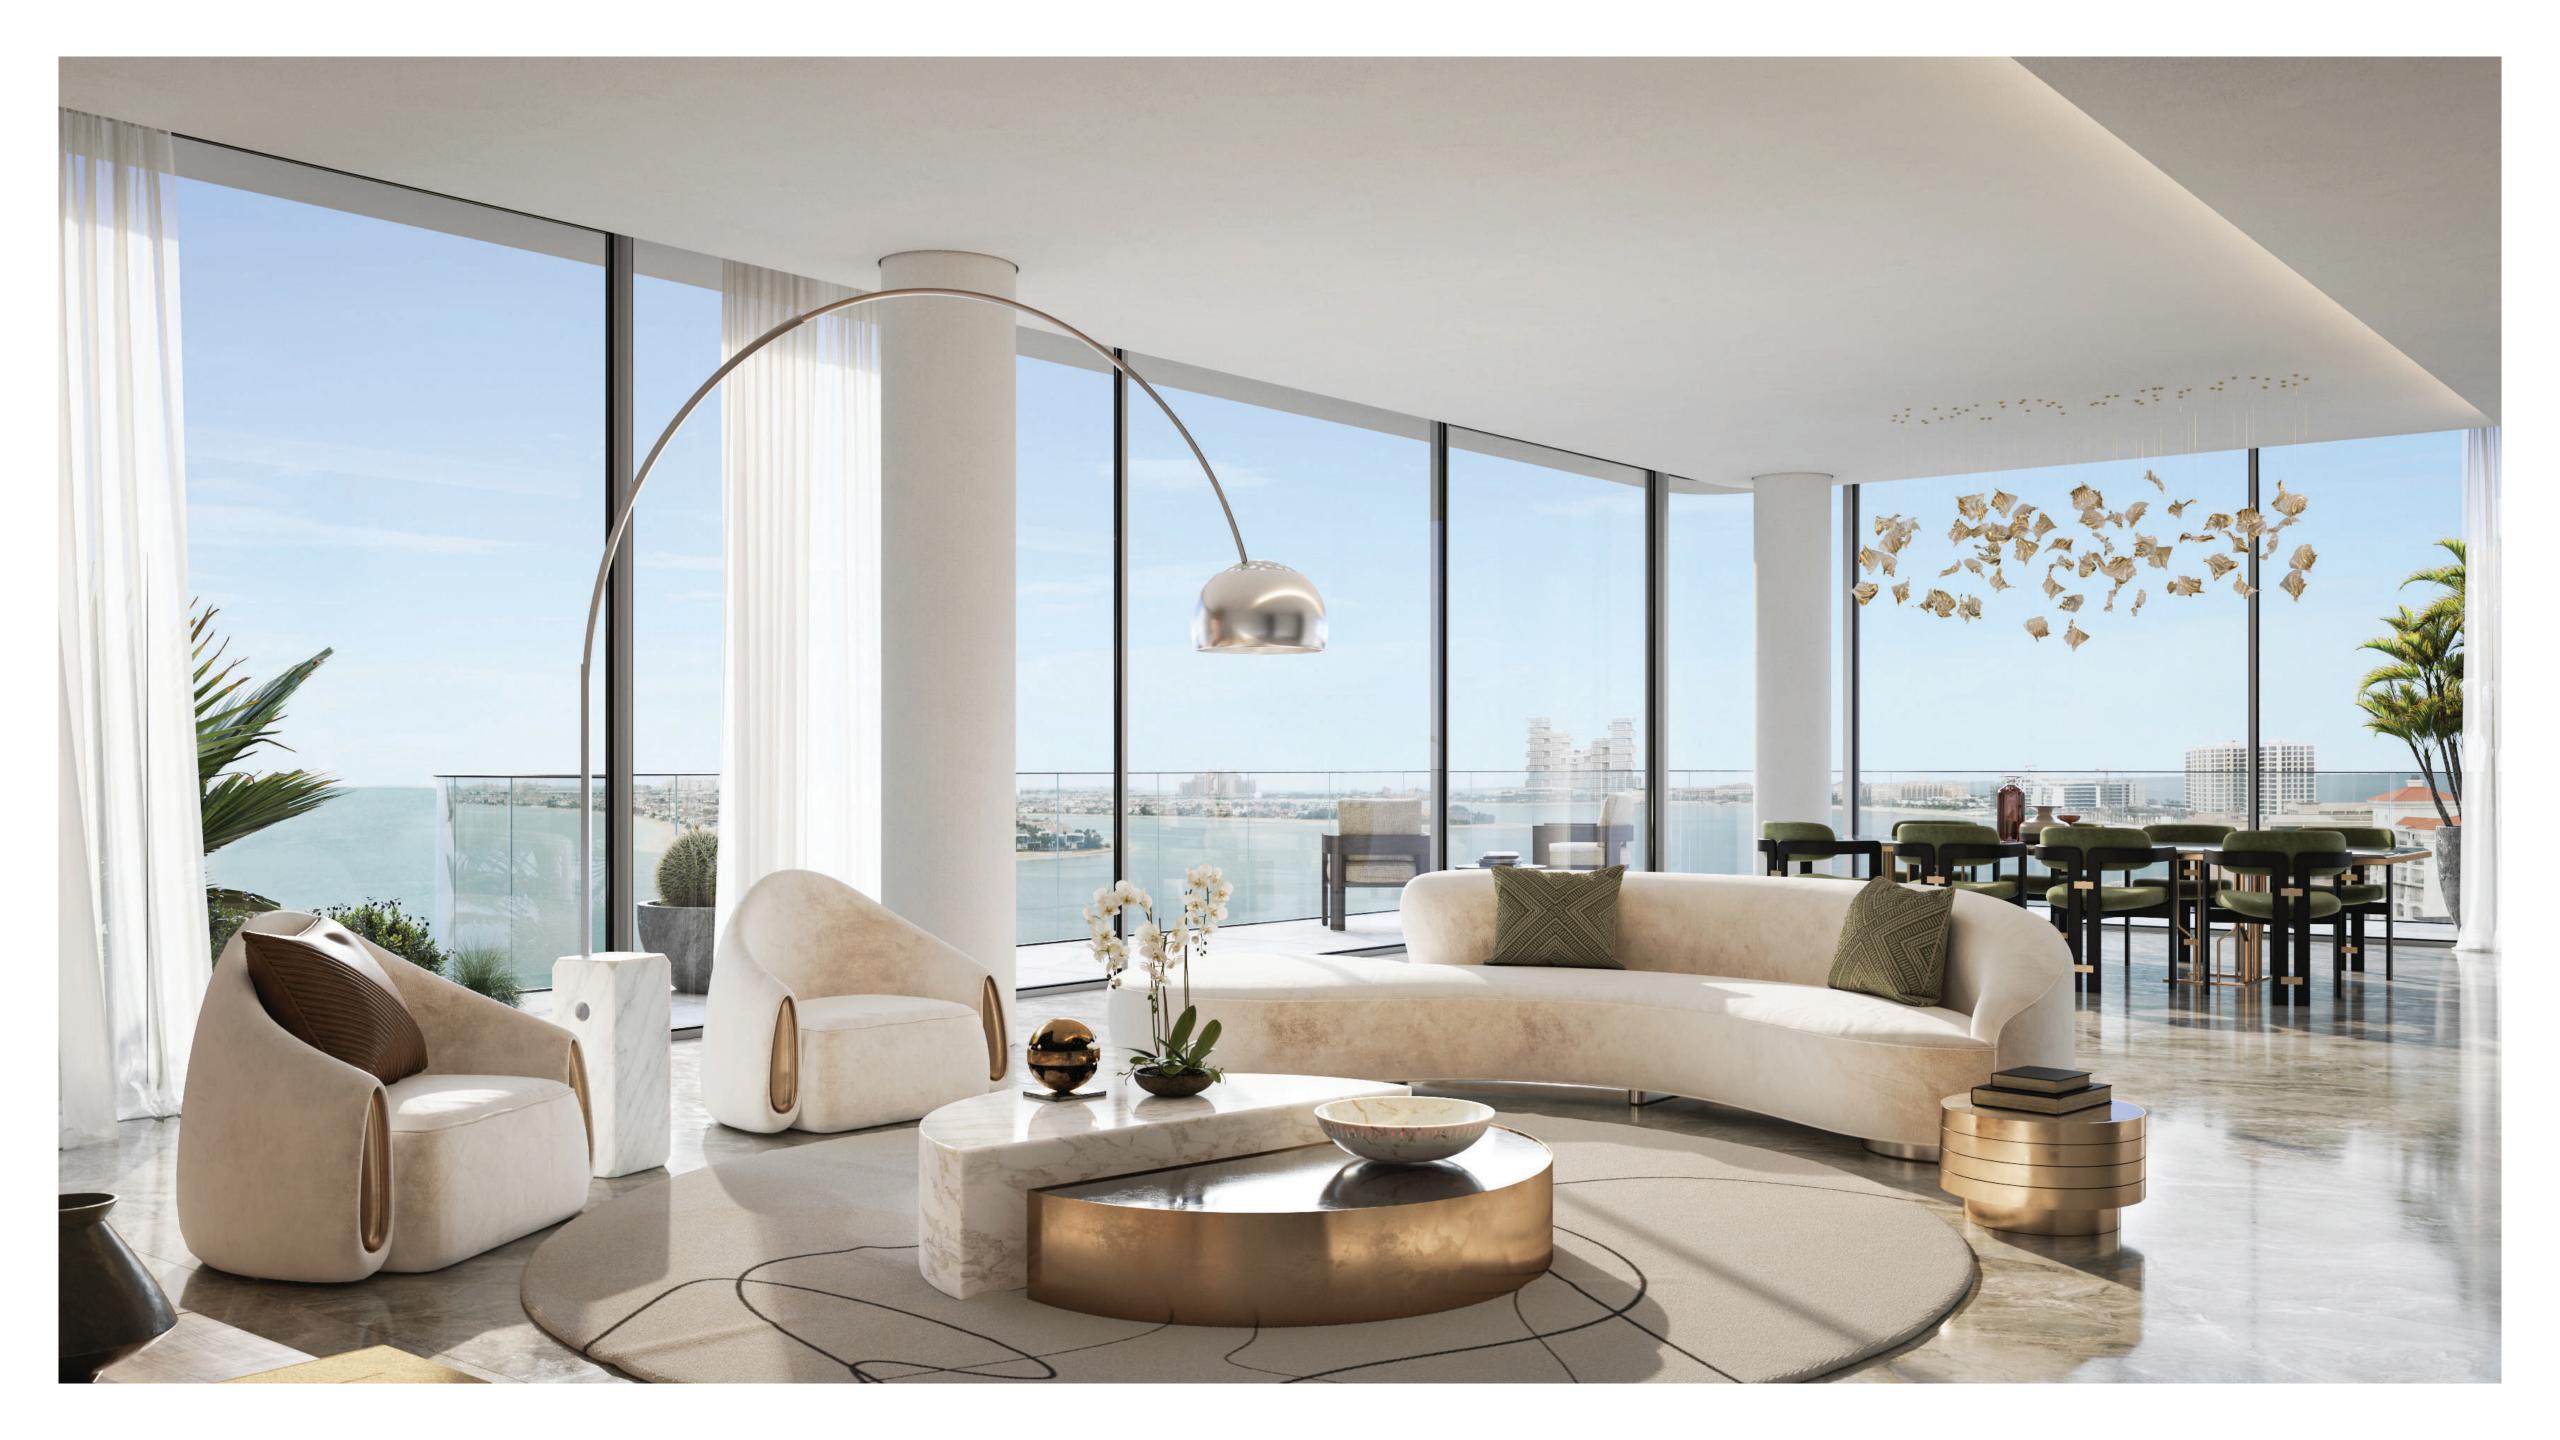

## stunning INTERIORS

#### ELEGANT ESSENCE

THE LUSTRE OF EXQUISITE NATURAL MATERIALS, AND INTERIORS BATHED IN NATURAL LIGHT.

With a combination of soft lines and delicate tones, the luminescent interiors of LUCE sparkle from sunrise to sunset.

### BRILLIANTLY SPACIOUS APARTMENTS

The sophisticated design aesthetic incorporates shades of white, earthy hues, and fine natural materials, to create a polished and serene, living environment that feels open and bright. Enjoy comfortable everyday moments in a sumptuous home, filled with natural light.