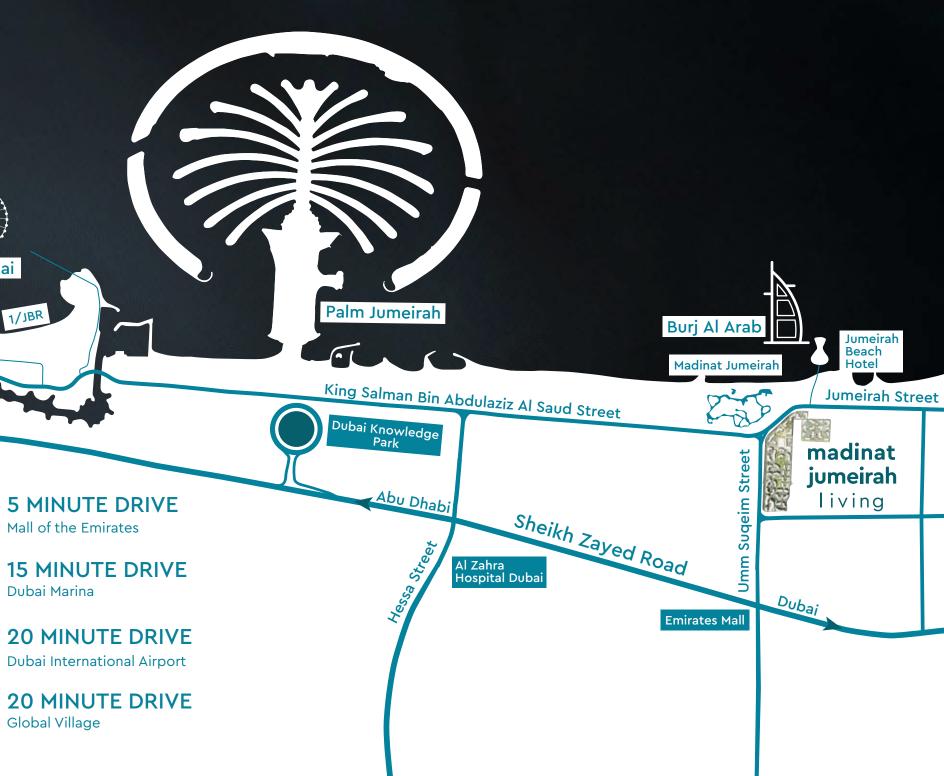

## WELL CONNECTED WITH EVERYTHING AT YOUR DOORSTEP

Located 20 minutes from Dubai International Airport, and nestled in Madinat Jumeirah, Madinat Jumeirah Living is also just a few minutes from Dubai Media City, Dubai Internet City, Palm Jumeirah and Dubai Marina. It is adjacent to Burj Al Arab, Wild Wadi Waterpark<sup>TM</sup>, Jumeirah Beach Hotel, major shopping malls, public transport links and schools.

#### FIND BELONGING IN A WELCOMING NEIGHBOURHOOD

A central pedestrian walkway meanders through Madinat Jumeirah Living, providing access to private community entrances. Communal roof terraces with barbecue areas also offer magnificent views of Madinat Jumeirah, Burj Al Arab and the sea, while facilities include:

DAY CARE CENTRES

PLAY AREAS

FITNESS CENTRES

SWIMMING POOLS

PARKS AND OPEN SPACES

DIRECT AIR-CONDITIONED FOOTBRIDGE CONNECTED TO MADINAT JUMEIRAH RESORT MADINAT JUMEIRAH LIVING MASTER PLAN

<u>CONTACT US</u> +971 4 248 3400 | +971 55 162 3236