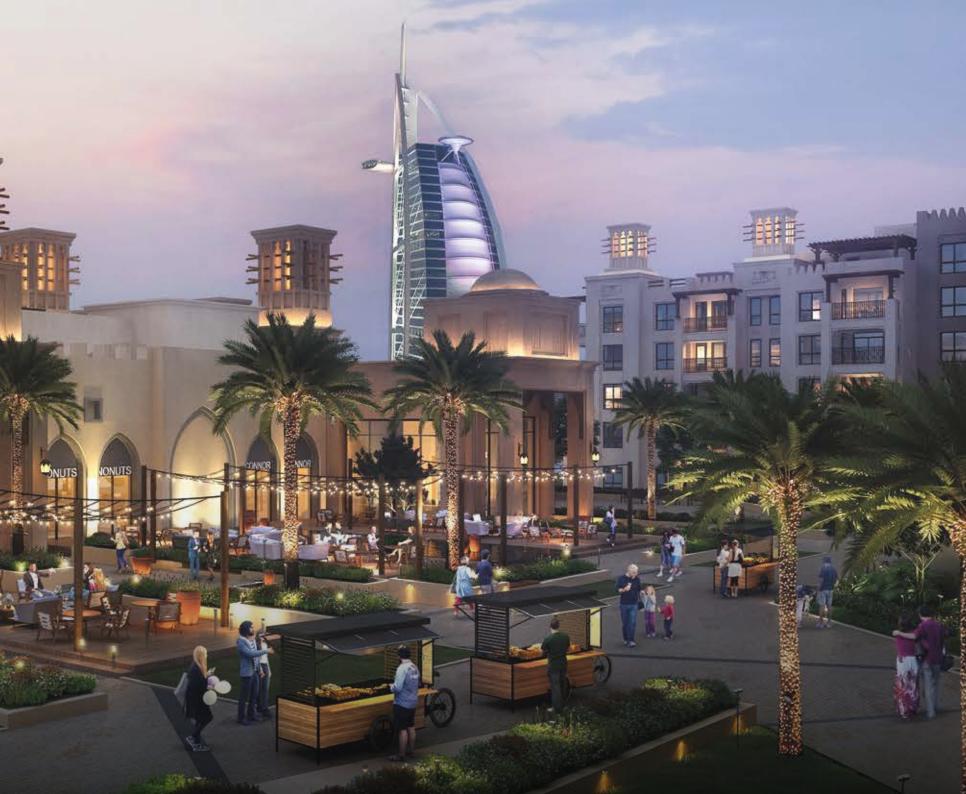

## WELL CONNECTED WITH EVERYTHING AT YOUR DOORSTEP

Located 20 minutes from Dubai International Airport, and nestled in Madinat Jumeirah, Madinat Jumeirah Living is also just a few minutes from Dubai Media City, Dubai Internet City, Palm Jumeirah and Dubai Marina. It is adjacent to Burj Al Arab, Wild Wadi Waterpark<sup>TM</sup>, Jumeirah Beach Hotel, major shopping malls, public transport links and schools.

#### FIND BELONGING IN A WELCOMING NEIGHBOURHOOD

A central pedestrian walkway meanders through Madinat Jumeirah Living, providing access to private community entrances. Communal roof terraces with barbecue areas also offer magnificent views of Madinat Jumeirah, Burj Al Arab and the sea, while facilities include: