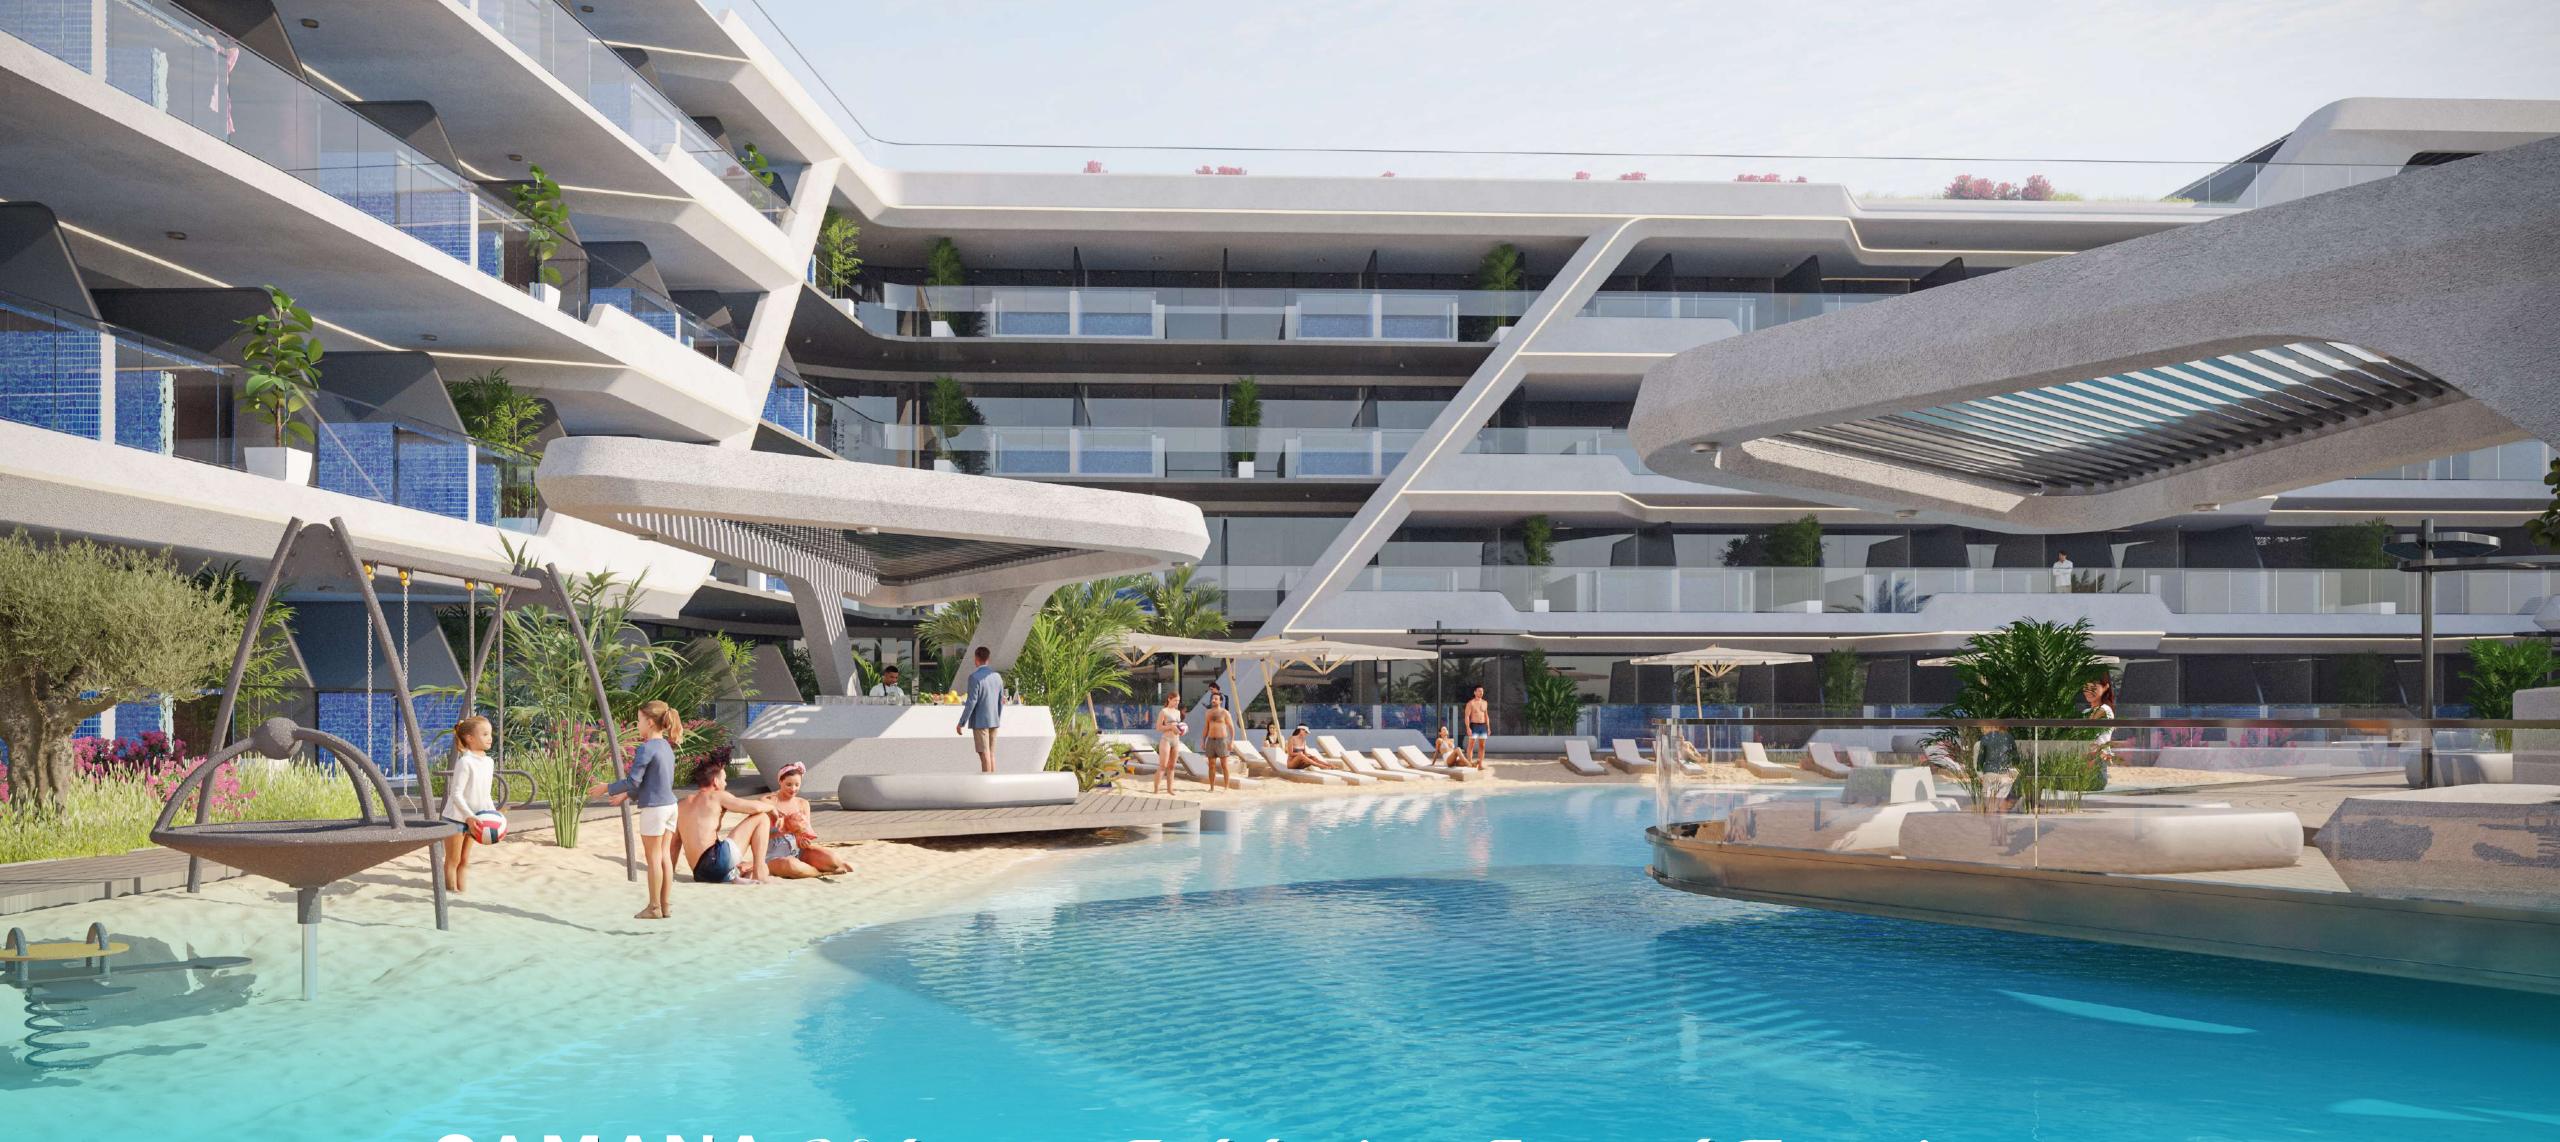

SAMANA Mykonos boasts a striking design reflecting the urban lifestyle, complemented by amenities that will redefine your idea of luxury living.

Decked in the vibrant hues of blue and white, it fully resembles the stunning Greek island. It exudes the ideal holiday home vibe, with designs and colors that leave behind an everlasting sensory experience. The place sets the perfect ambience to de-stress from your everyday life and indulge in some leisure time.

In addition to the high-end design structure reflecting an extravagant lifestyle, SAMANA Mykonos also offers you spacious interiors, airy balconies, and beautifully adorned scenic urban gardens to help you revel in the warmth of nature. Furthermore, it also has a leisure deck with a "Lagoon" that gives you a beach like feel.

SAMANA Mykonos also brings to you cascading water features, a high-end indoor and outdoor gym, sauna, and steam room, a dedicated play area for the kids, and above all, private pools in all apartments to give you a touch of privacy with luxury.