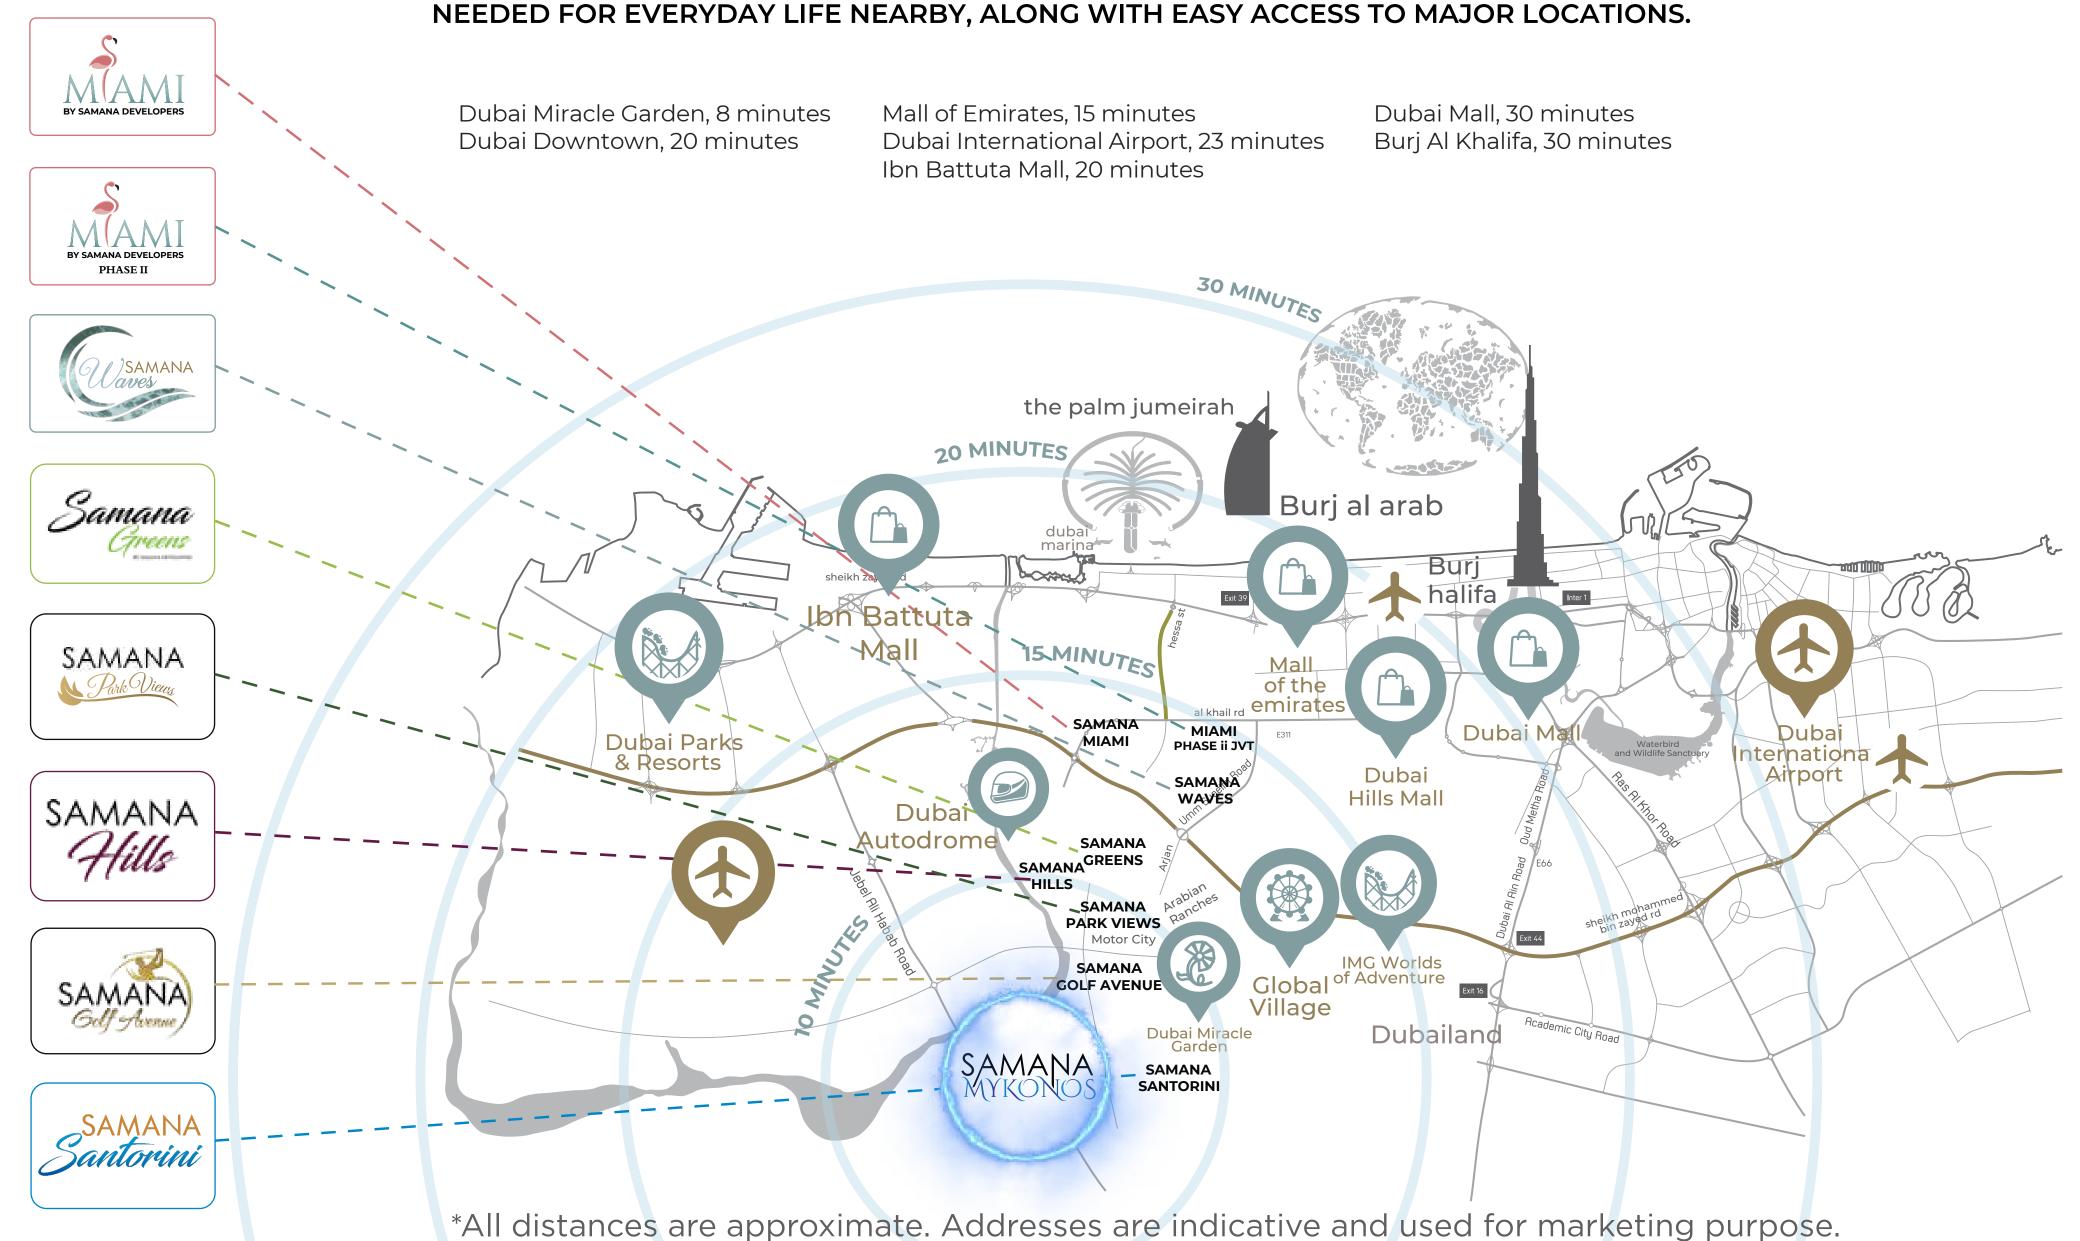

### EASY ACCESS TO ALL FACILITIES

SITUATED AT DUBAI STUDIO CITY, SAMANA MYKONOS OFFERS THE PERFECT LOCATION AND HAS EVERYTHING NEEDED FOR EVERYDAY LIFE NEARBY, ALONG WITH EASY ACCESS TO MAJOR LOCATIONS.