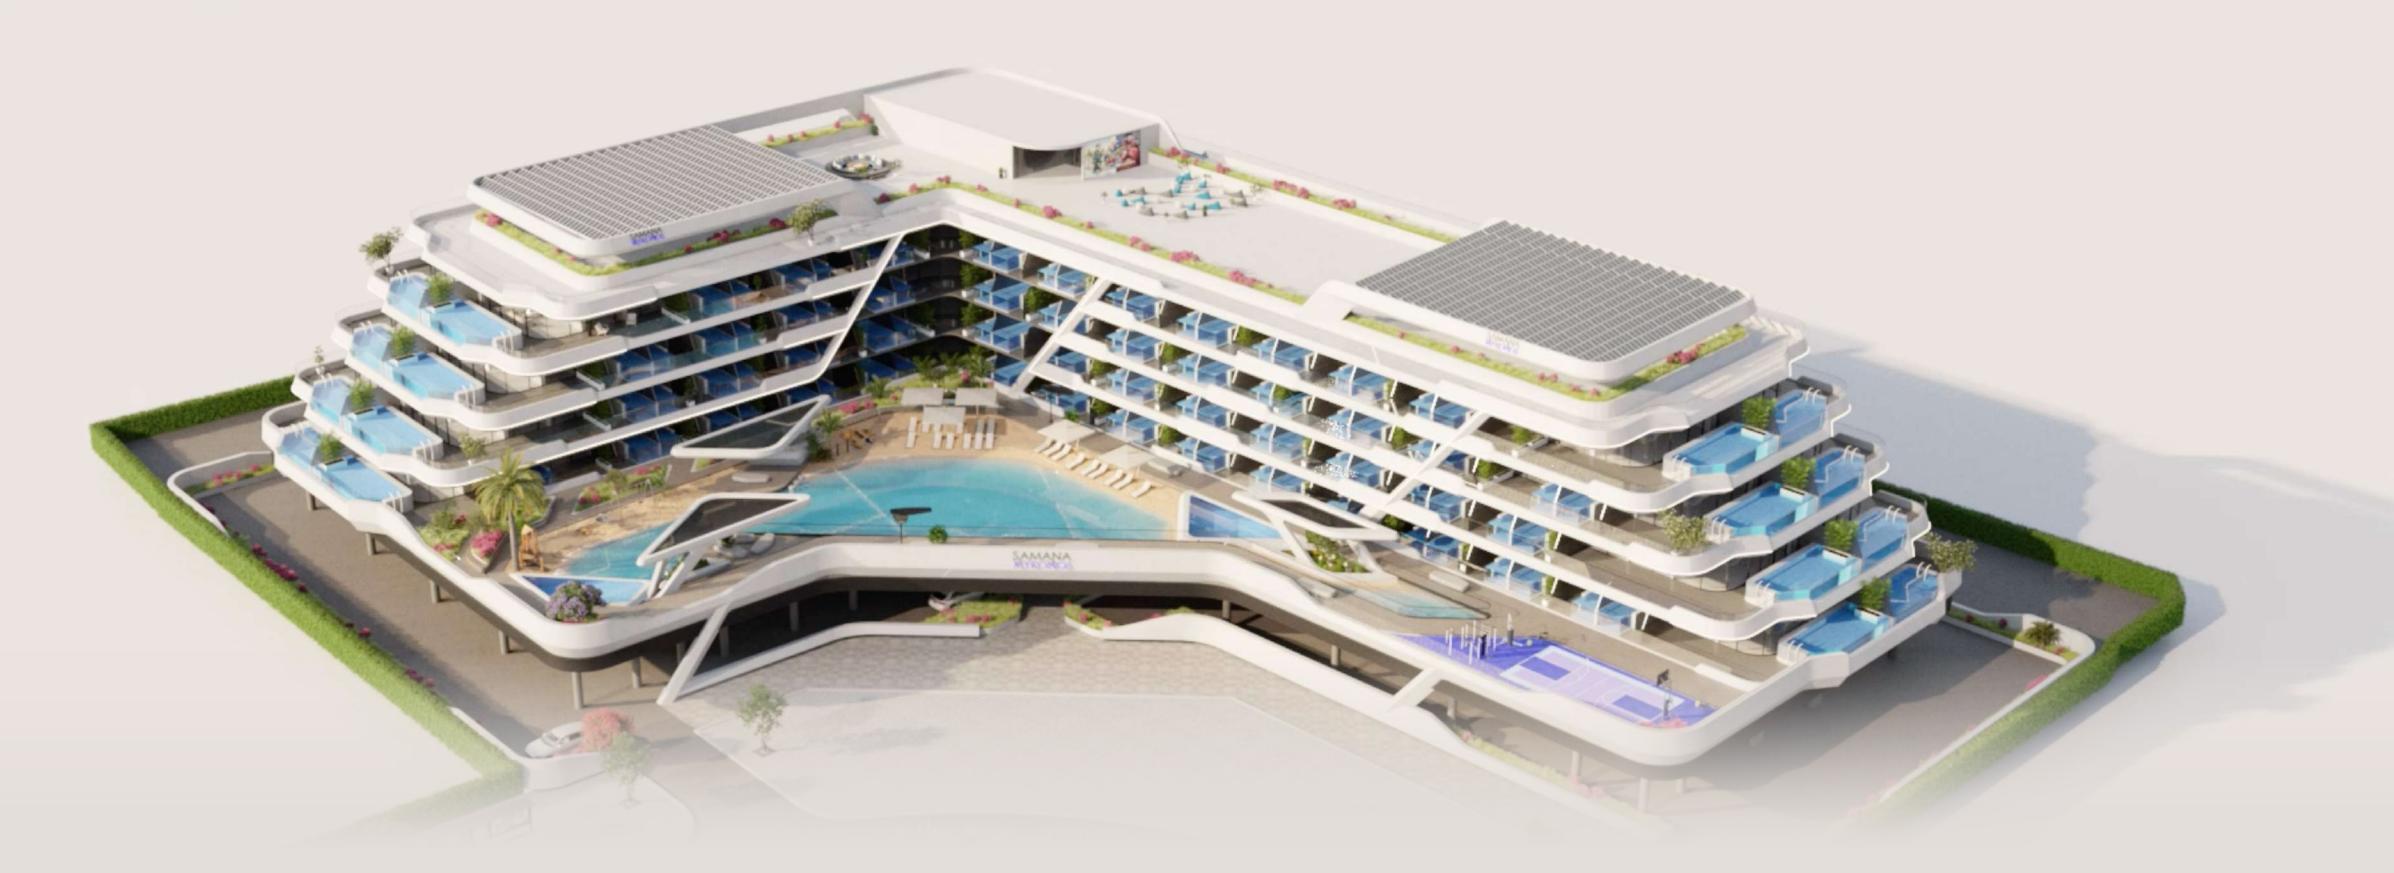

# SAMANA Mykonos - Indulge in a Surreal Experience

SAMANA Mykonos is a 198-unit residential apartment located in Dubai Studio City. The apartment has 143 studios with pools, 35 one-bedroom apartments with private pools, 16 two-bedroom apartments with private pools.

SAMANA Mykonos stands tall to the unparalleled legacy of SAMANA Developers. It features a host of amenities; right from valet parking to leisure decks, swimming pools to the jacuzzi, solar panel, roof-top theatre, and private pools in all the apartments; SAMANA Mykonos has everything that you can desire for in a luxurious property.