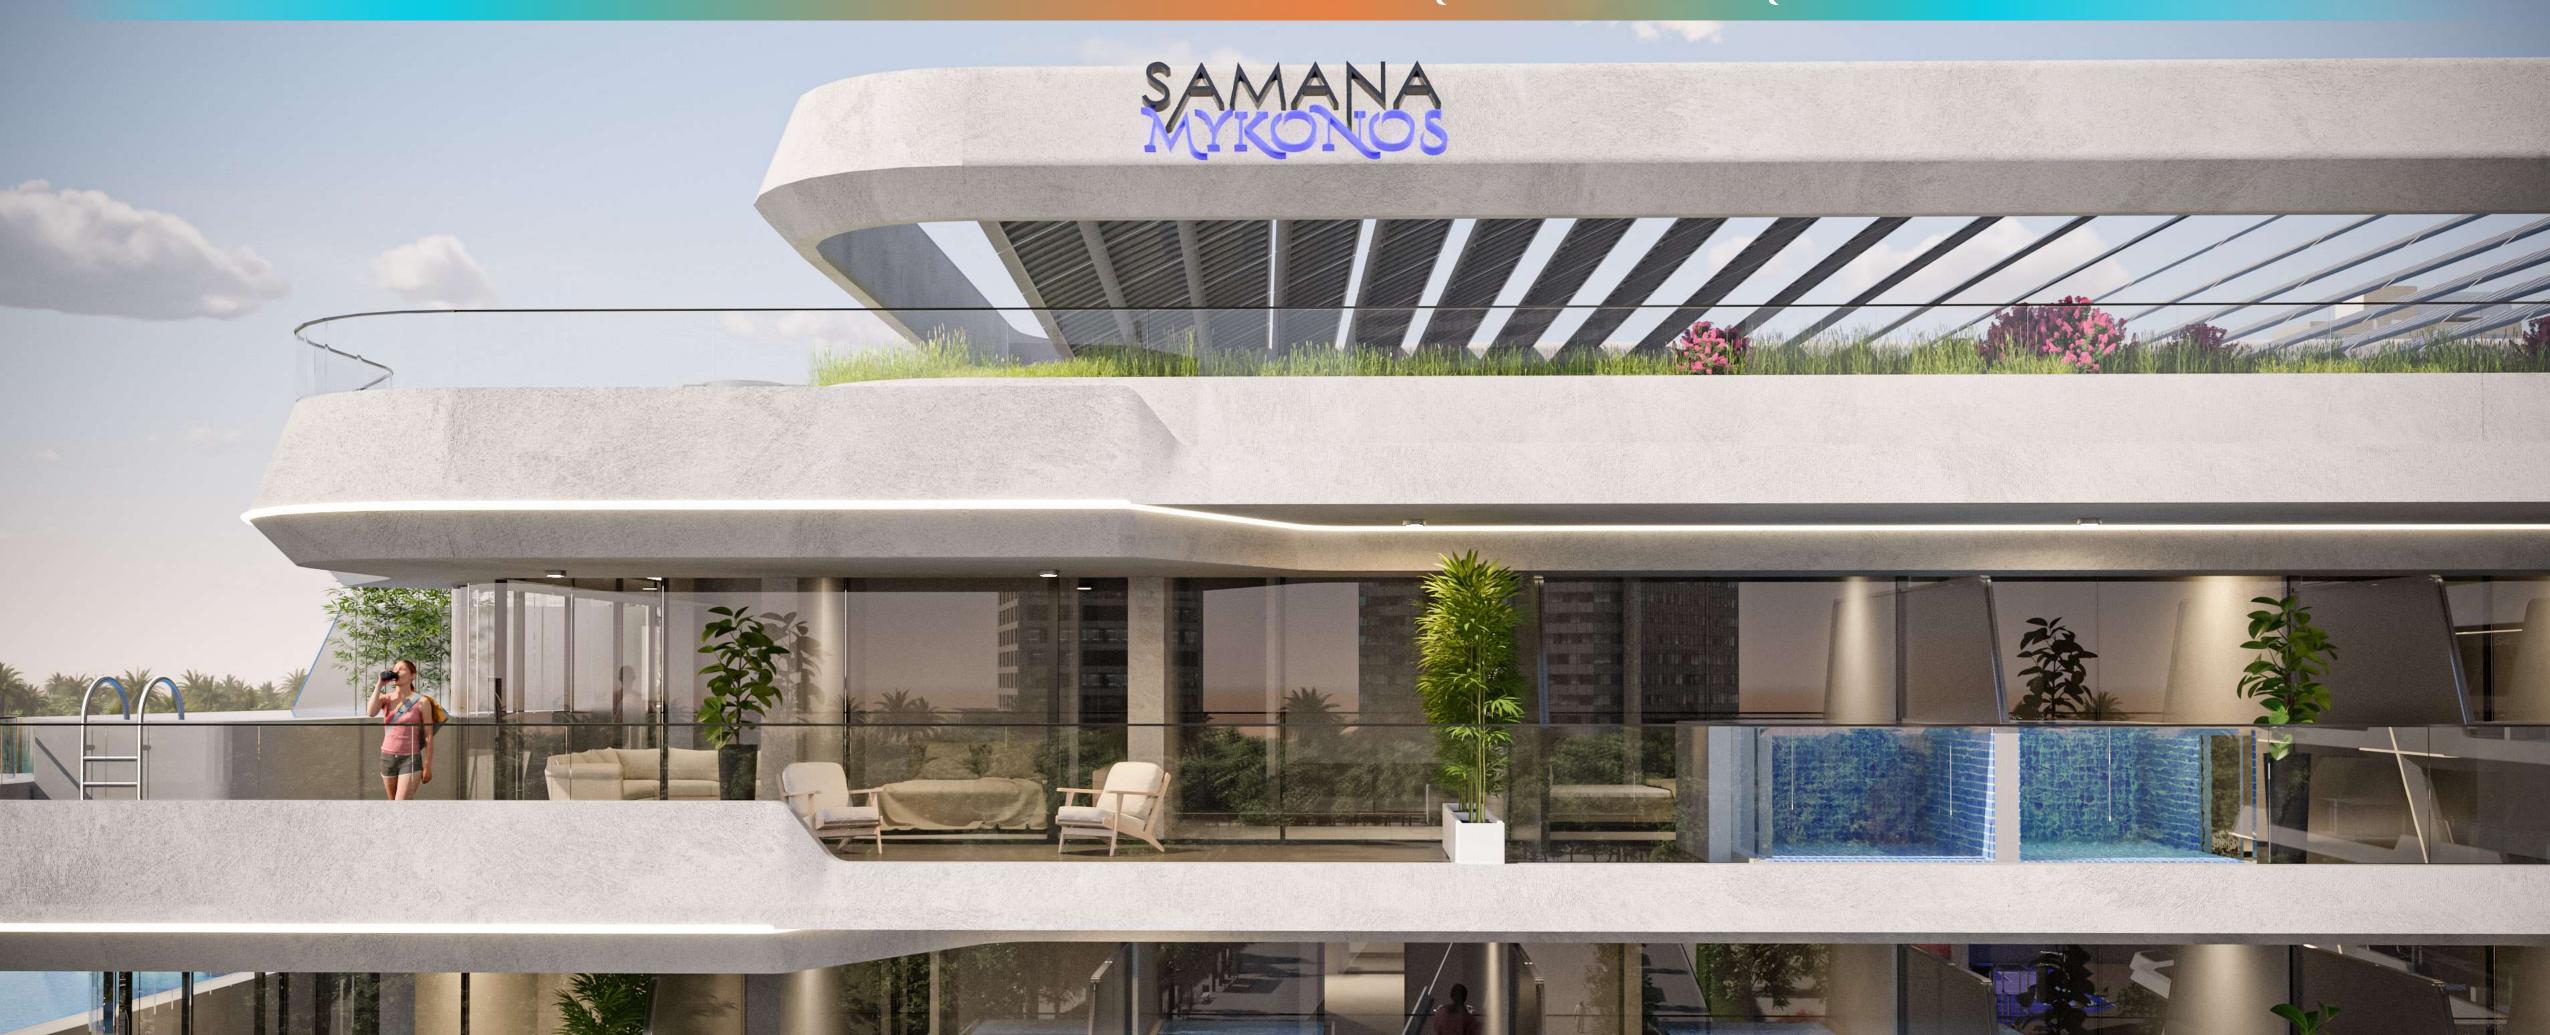

# SAMANA Mykonos - Indulge in a Surreal Experience

SAMANA Mykonos is a 198-unit residential apartment located in Dubai Studio City. The apartment has 143 studios with pools, 35 one-bedroom apartments with private pools, 16 two-bedroom apartments with private pools.

SAMANA Mykonos stands tall to the unparalleled legacy of SAMANA Developers. It features a host of amenities; right from valet parking to leisure decks, swimming pools to the jacuzzi, solar panel, roof-top theatre, and private pools in all the apartments; SAMANA Mykonos has everything that you can desire for in a luxurious property.