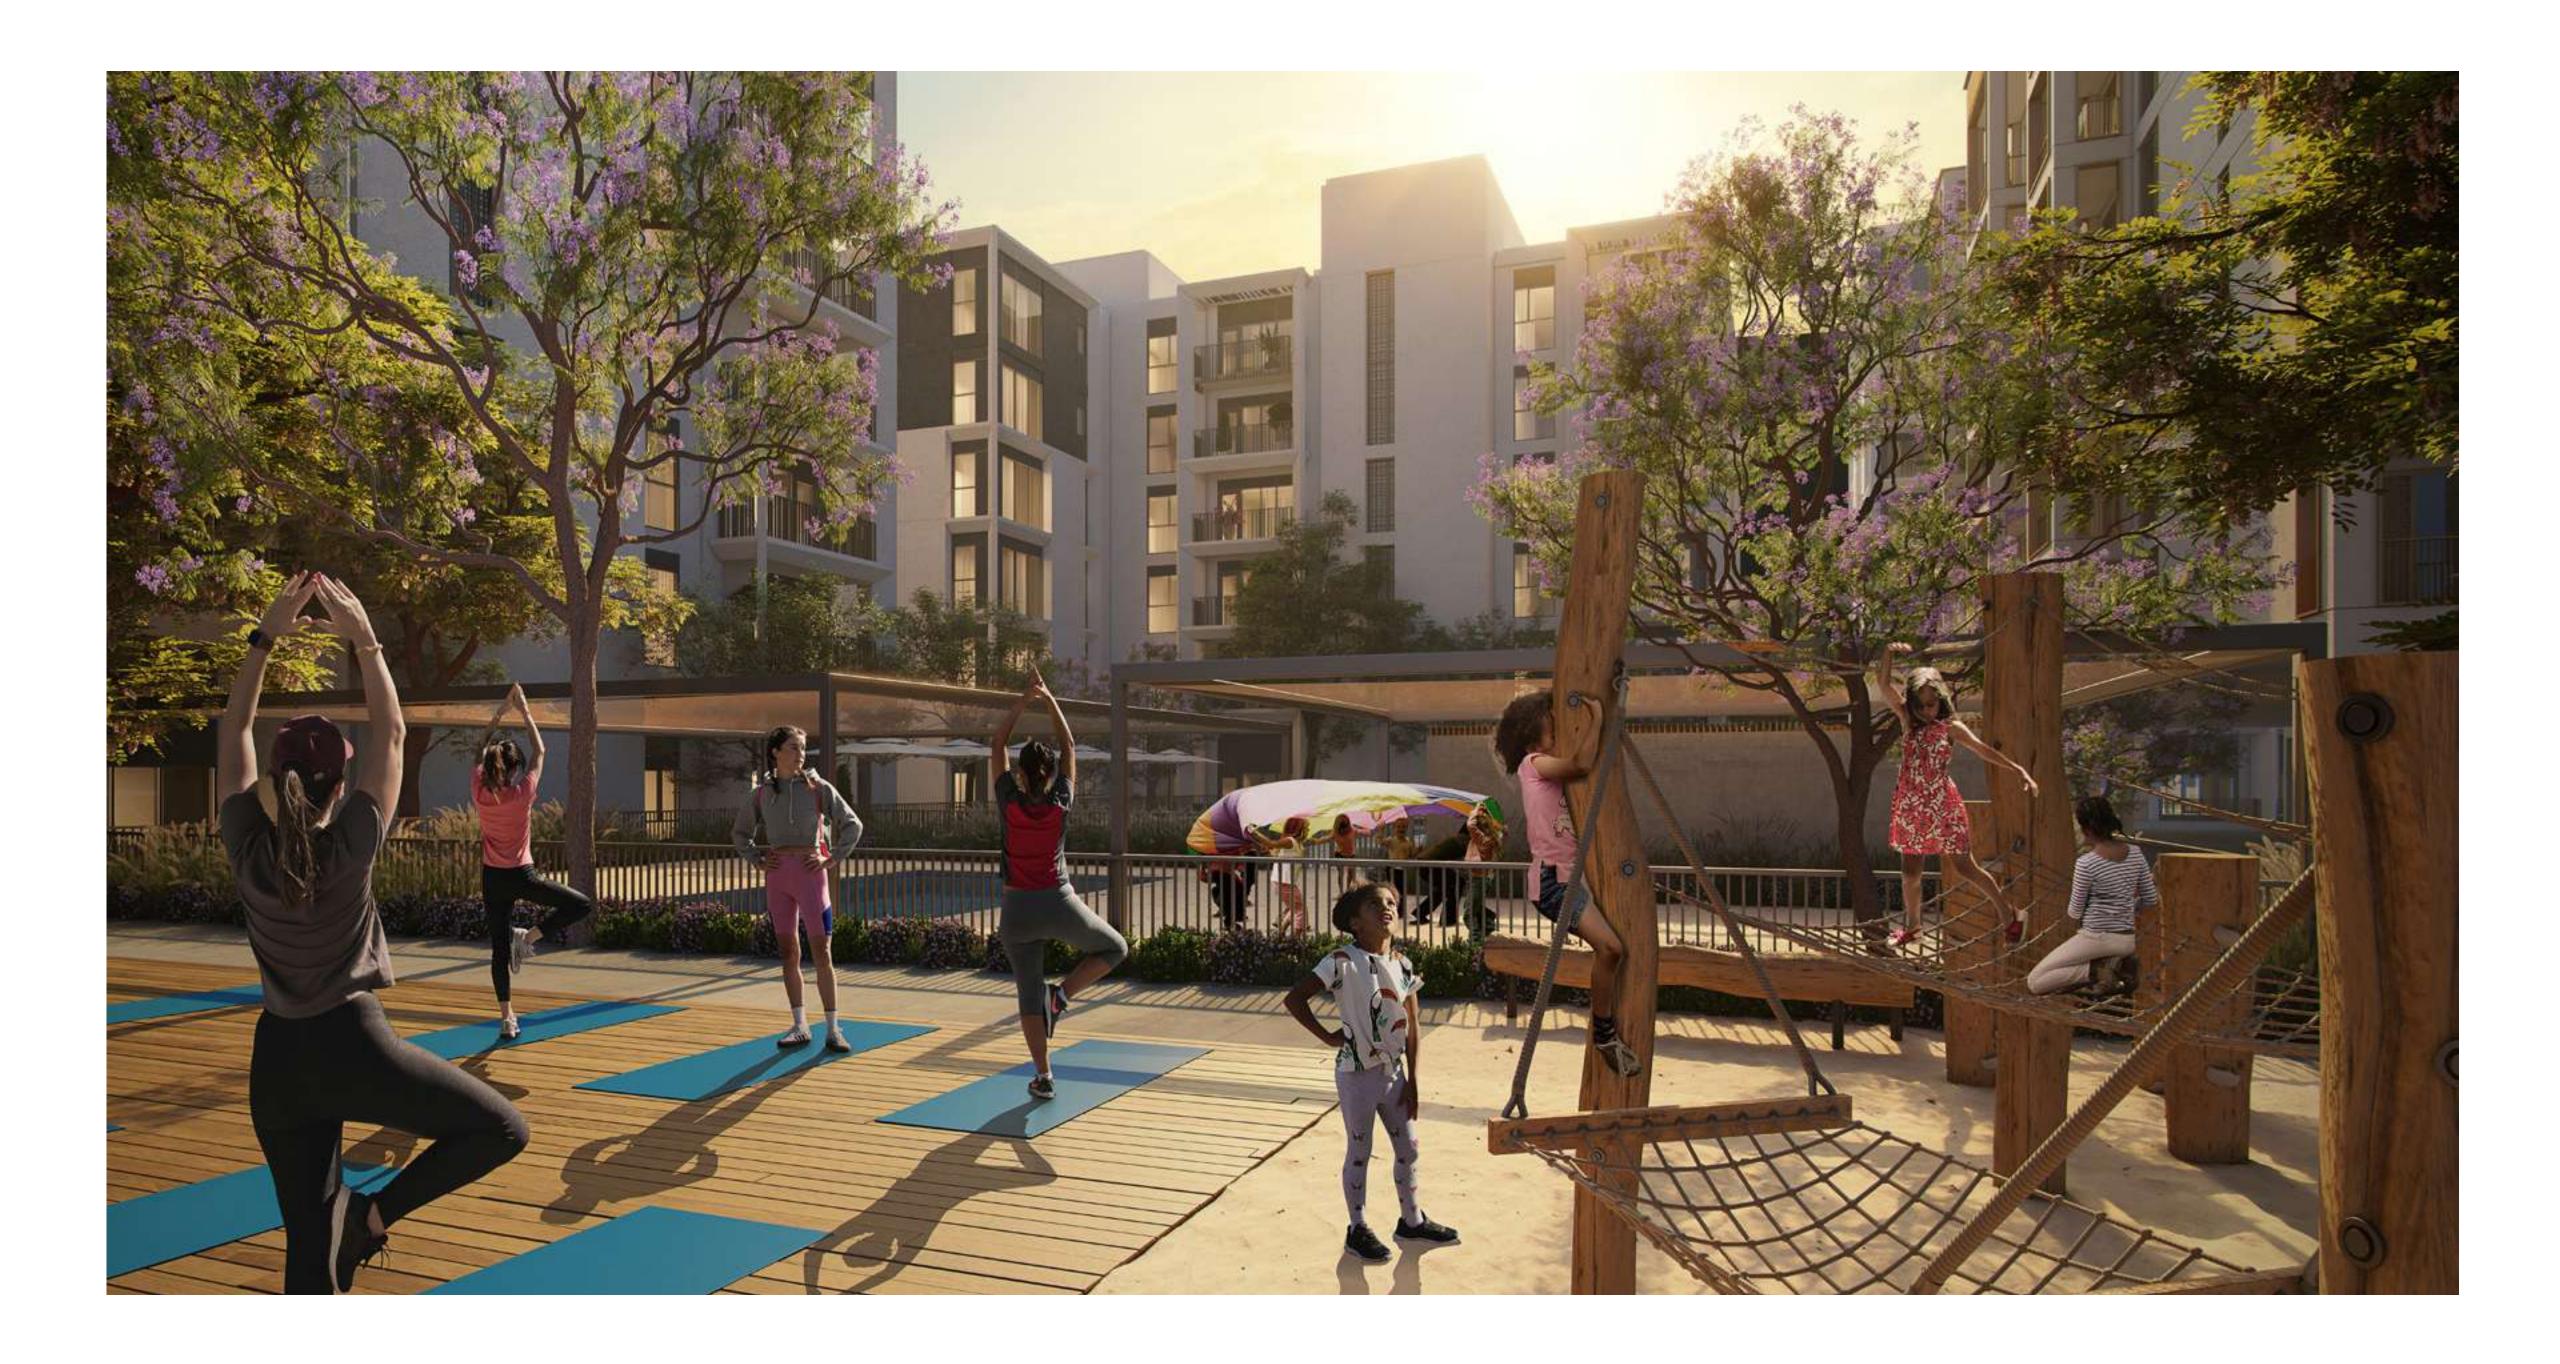

#### A UNIQUE LIFESTYLE

There are many places to recharge, escape, relax, and socialise in Cedar, making it possible to live a life that is truly unique. Residents can take advantage of the community's two town squares, private pool, town centre with shops and restaurants, fitness centre on a private patio, outdoor play area, communal room, barbecue area, and lush lawn.

#### **CENTRAL PARK**

The heart of island living, Dubai Creek Harbour Central Park offers residents a tranquil refuge to unwind, first-class amenities to enjoy, and wide-open spaces to discover. With a total area of six football fields, Dubai's Central Park is one of the largest parks in the emirate and offers a variety of activities for the whole family.

| 23                          |     |                    |        |                      |
|-----------------------------|-----|--------------------|--------|----------------------|
| Splash Pad<br>Fitness Plaza |     | Kids'<br>Play Area |        | Lawn<br>Amphitheatre |
|                             |     |                    | N.     |                      |
|                             | Dog |                    | Skatin | g                    |