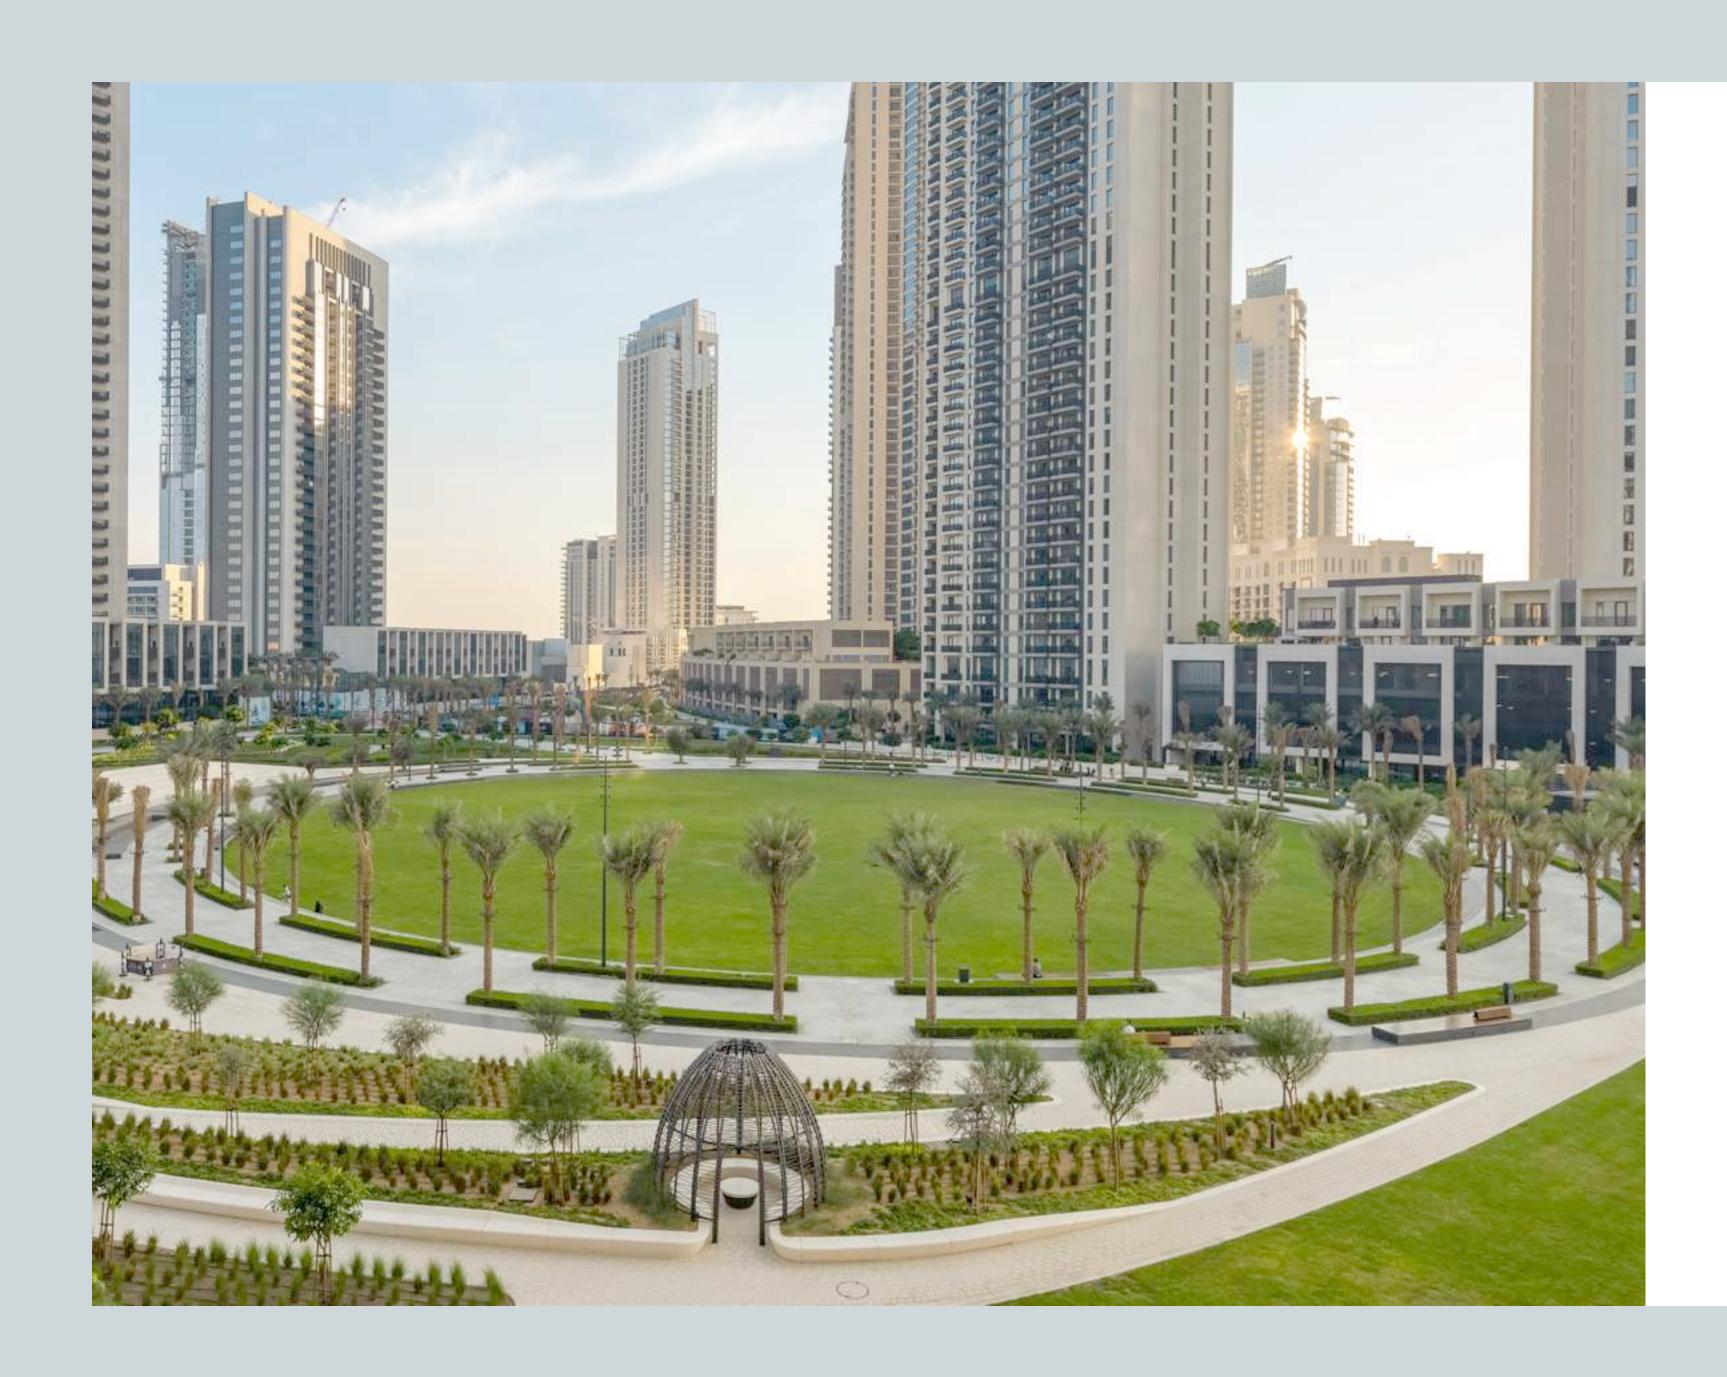

#### **CENTRAL PARK**

The heart of island living, Dubai Creek Harbour Central Park offers residents a tranquil refuge to unwind, first-class amenities to enjoy, and wide-open spaces to discover. With a total area of six football fields, Dubai's Central Park is one of the largest parks in the emirate and offers a variety of activities for the whole family.

| 23                          |     |                    |        |                      |
|-----------------------------|-----|--------------------|--------|----------------------|
| Splash Pad<br>Fitness Plaza |     | Kids'<br>Play Area |        | Lawn<br>Amphitheatre |
|                             |     |                    | N.     |                      |
|                             | Dog |                    | Skatin | g                    |

23

Park

Areas