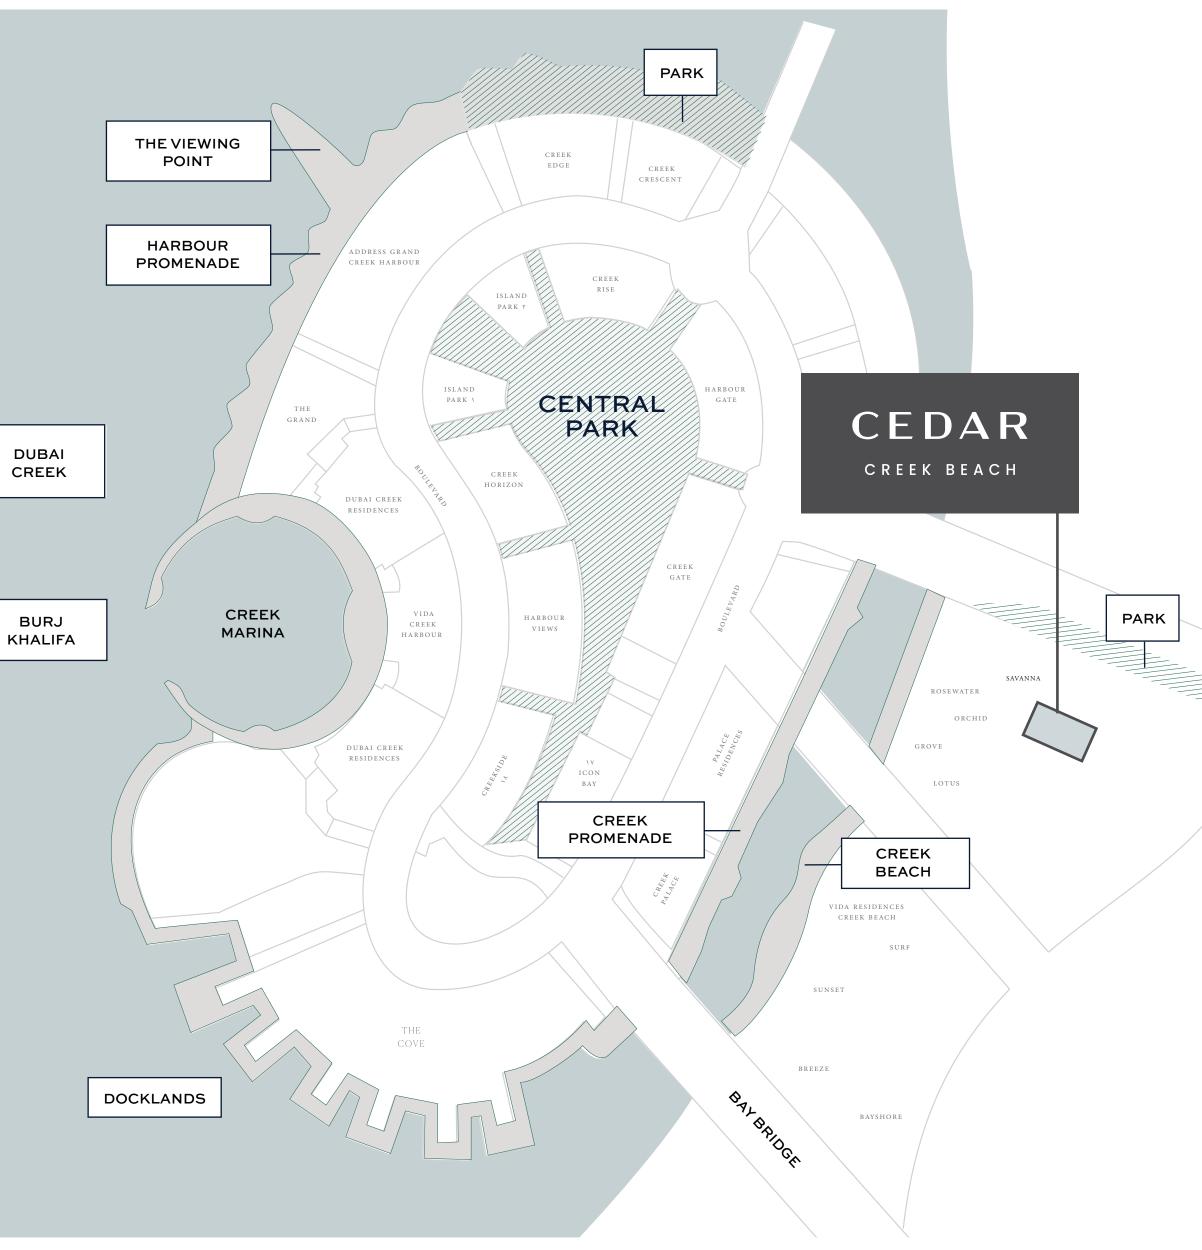

#### DUBAI CREEK HARBOUR

Dubai Creek Harbour is at the heart of our bold new vision for Dubai. The eight square kilometre waterfront destination is bound to push the frontiers of architecture, design and the quality of life. Residents of Dubai Creek Harbour enjoy proximity to:

#### THE VIEWING POINT

Take in some of the city's most spectacular sights at The Viewing Point at Dubai Creek Harbour. The 11.65m tall and 70-metre-long structure spans out over Dubai Creek, with a 26m cantilever projecting out over the water. The walkway offers unobstructed views of the Dubai Creek and surrounding areas, and unique vistas of Downtown Dubai's incredible skyline and back inland towards the stylish Address Grand twin towers.

#### **CREEK MARINA**

With a wide variety of retail, dining, and recreational options, Creek Marina never slows down. Landscaped pedestrian walkways offer stunning views of Downtown Dubai at dusk, while worldclass art installations add another layer to the trendsetting lifestyle.

### HARBOUR PROMENADE

Explore a bustling promenade, an impressive skyline as you sit back and relax on the Harbour Promenade's observation deck. Set sail across Dubai Creek's glistening waters and take in the city's cityscape from a unique vantage point. Enjoy a wonderful meal while taking in the breathtaking views between shopping and boating.

#### **CENTRAL PARK**

The heart of island living, Dubai Creek Harbour Central Park offers residents a tranquil refuge to unwind, first-class amenities to enjoy, and wide-open spaces to discover. With a total area of six football fields, Dubai's Central Park is one of the largest parks in the emirate and offers a variety of activities for the whole family.