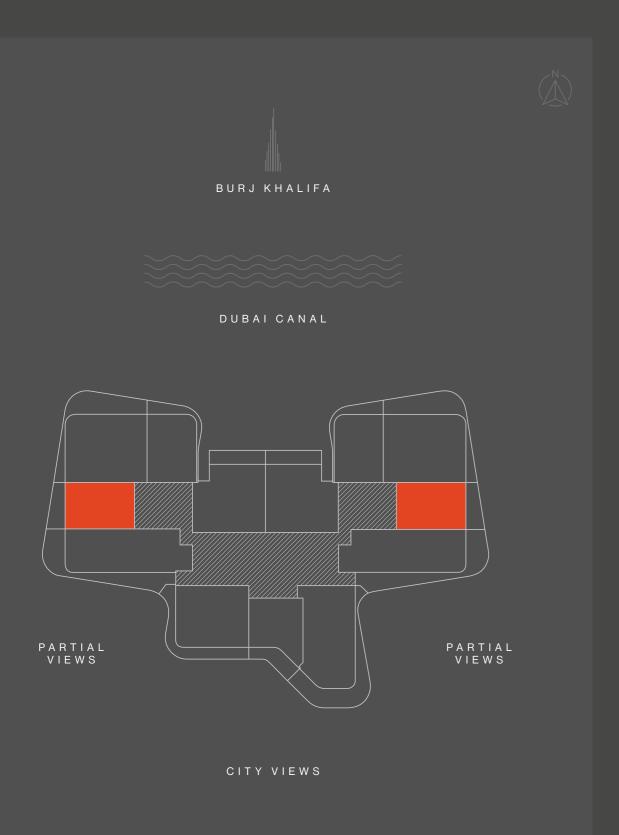

CAN YOU SEE FROM A DIFFERENT PERSPECTIVE?

V I E W

DG1 is located in the heart of Business
Bay directly on Dubai Canal, where
stunning views of the city and the water
will impress the residents and their
guests. The units enjoy North and East/
West views, all of them facing Downtown
Dubai and Burj Khalifa.

#### L O C A T I O N

The strategic location of DG1 grants an unbelievable proximity to all that matters. With Burj Khalifa, Dubai Mall and Dubai Opera just a few steps away, and easy access to main roads like Sheikh Zayed Rd, Al Khail Rd and Meydan Rd, DG1 truly embodies the vibrant soul of the city.