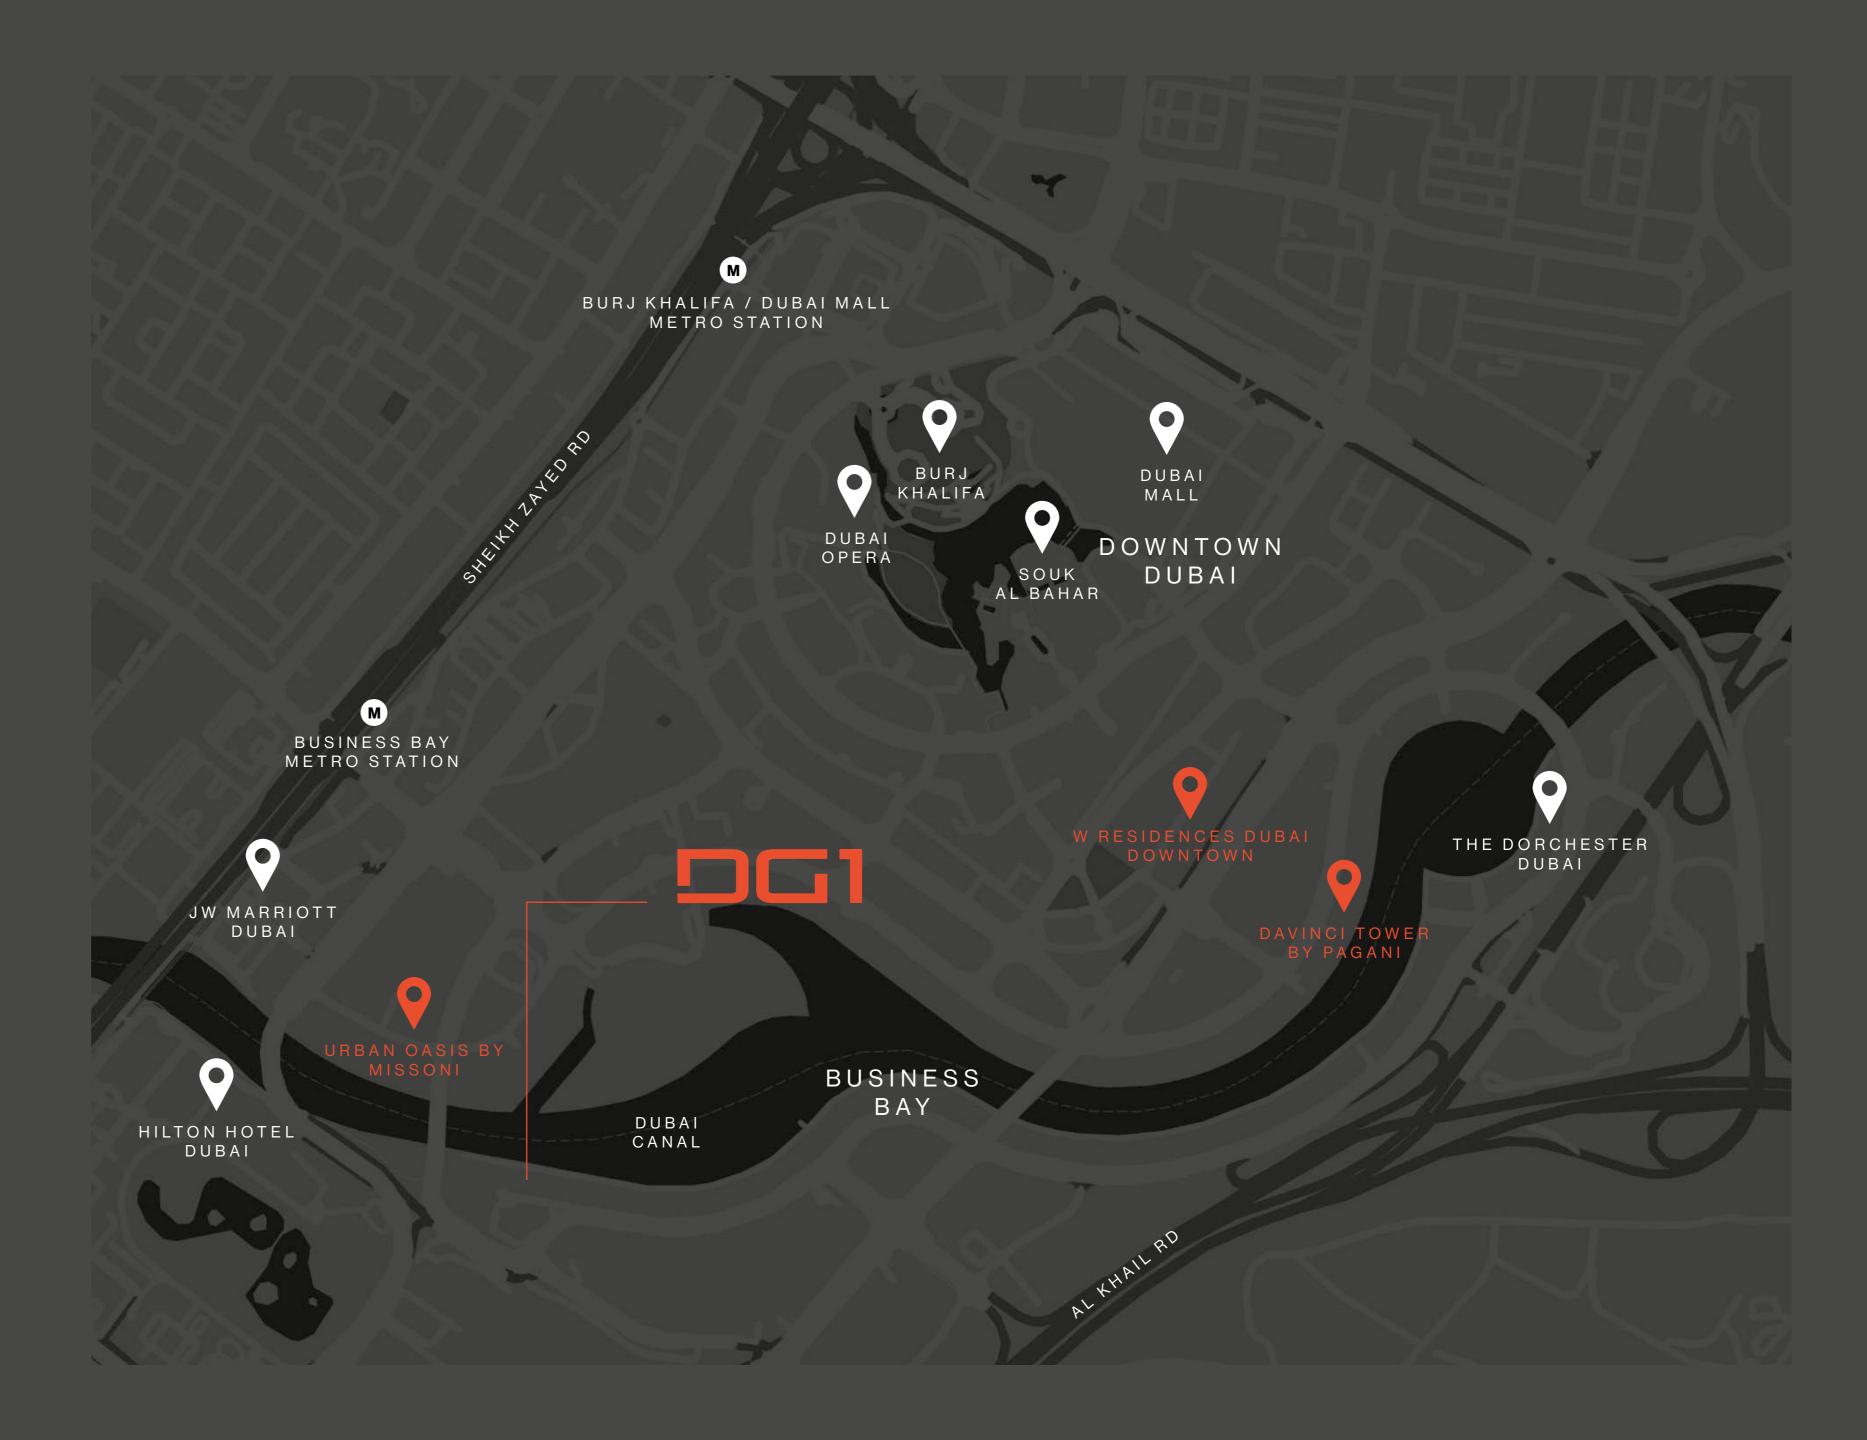

#### L O C A T I O N

The strategic location of DG1 grants an unbelievable proximity to all that matters. With Burj Khalifa, Dubai Mall and Dubai Opera just a few steps away, and easy access to main roads like Sheikh Zayed Rd, Al Khail Rd and Meydan Rd, DG1 truly embodies the vibrant soul of the city.

| 4 MIN TO  | ♥ URBAN OASIS BY MISSONI        |
|-----------|---------------------------------|
| 4 MIN TO  | HILTON HOTEL DUBAI              |
| 4 MIN TO  | JW MARRIOTT DUBAI               |
| 5 MIN TO  | THE DUBAI OPERA                 |
| 5 MIN TO  | ♥ DAVINCI TOWER BY PAGANI       |
| 6 MIN TO  | BURJ KHALIFA                    |
| 6 MIN TO  | THE DUBAI MALL                  |
| 6 MIN TO  | THE DORCHESTER DUBAI            |
| 7 MIN TO  | ♥ W RESIDENCES DUBAI - DOWNTOWN |
| 9 MIN TO  | SOUK AL BAHAR                   |
| 12 MIN TO | DUBAI INTERNATIONAL AIRPORT     |