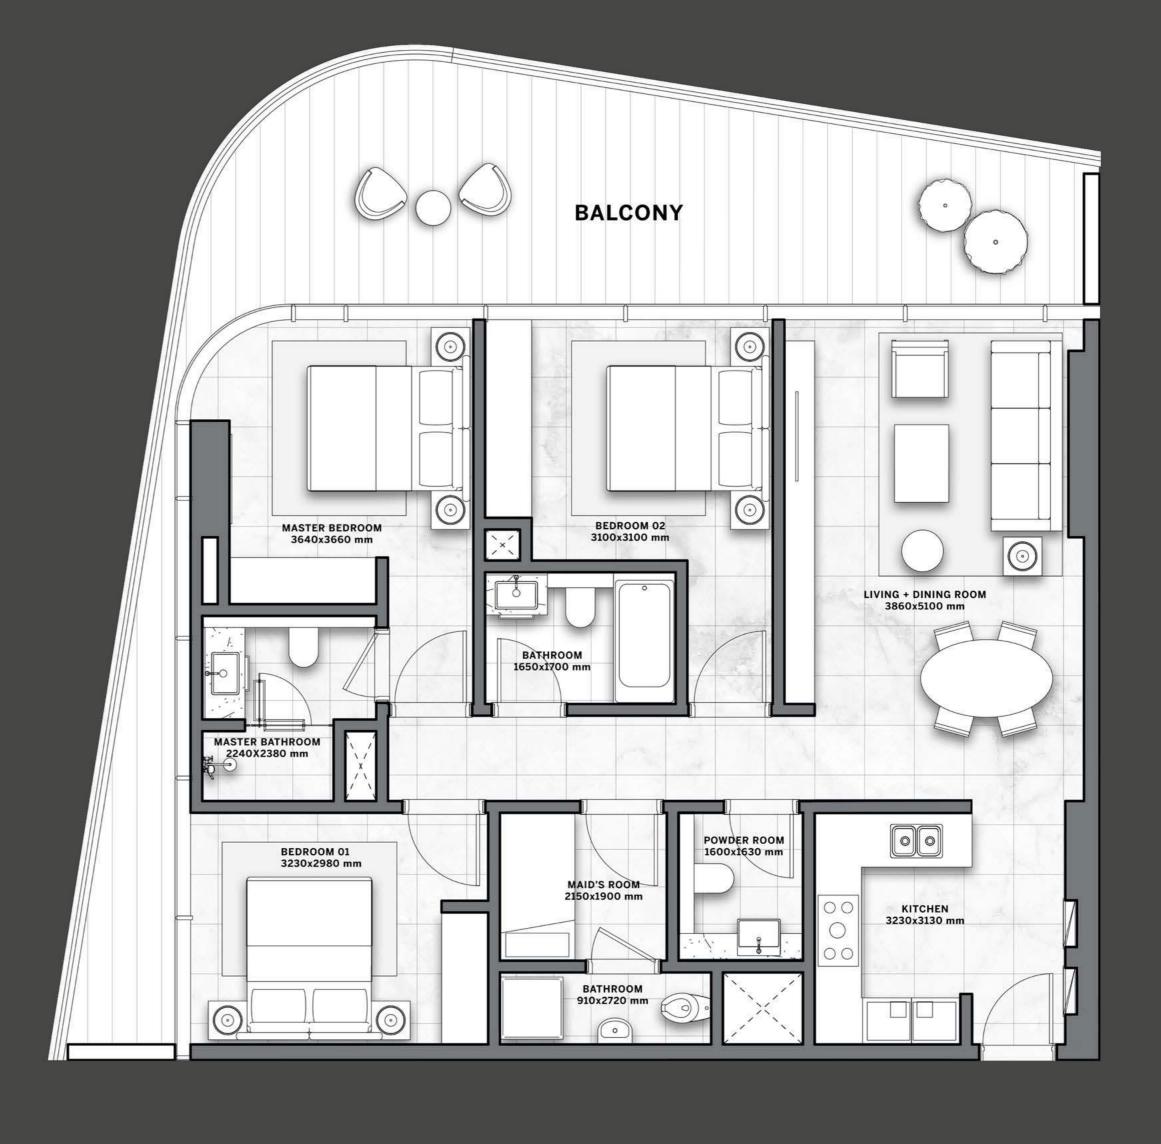

In the building, a great variety of residences in terms of spaces and sizes is conceived to satisfy every kind of need.

Style, comfort and luxury are what make these apartments truly unique: decorated with a classy and contemporary taste, each with a private balcony to enjoy the impressive views.

THE SPACE INSIDE DG1 HAS
BEEN DESIGNED AND CRAFTED
TO THE HIGHEST STANDARDS,
IN ORDER TO OFFER A TRULY
UNIQUE & PREMIUM LIVING
EXPERIENCE.

## M A R V E L I S N O T A D E T A I L

The materials and the finishings that compose the residential units are of the finest quality and standard.

European marble floors and european bathroom fixtures underline the superior class of these spaces, as well as the stylish European kitchens.

#### 2 - B E D S TYPE 04

LEVELS 1 - 15

Disclaimer: All pictures, plans, layouts, information, data and details included in this brochure are indicative only and may change at any time up to the final 'as built' status in accordance with final designs of the project, regulatory approvals and planning permissions. All accessories and interior finishes such as wallpaper, chandeliers, furniture, electronics, white goods, curtains, hard and soft landscaping, pavements, features, gym, swimming pool(s) and other elements displayed in the brochure, or within the show apartment or between the plot boundary and the unit, are not part of the unit and are shown for illustrative purposes only.