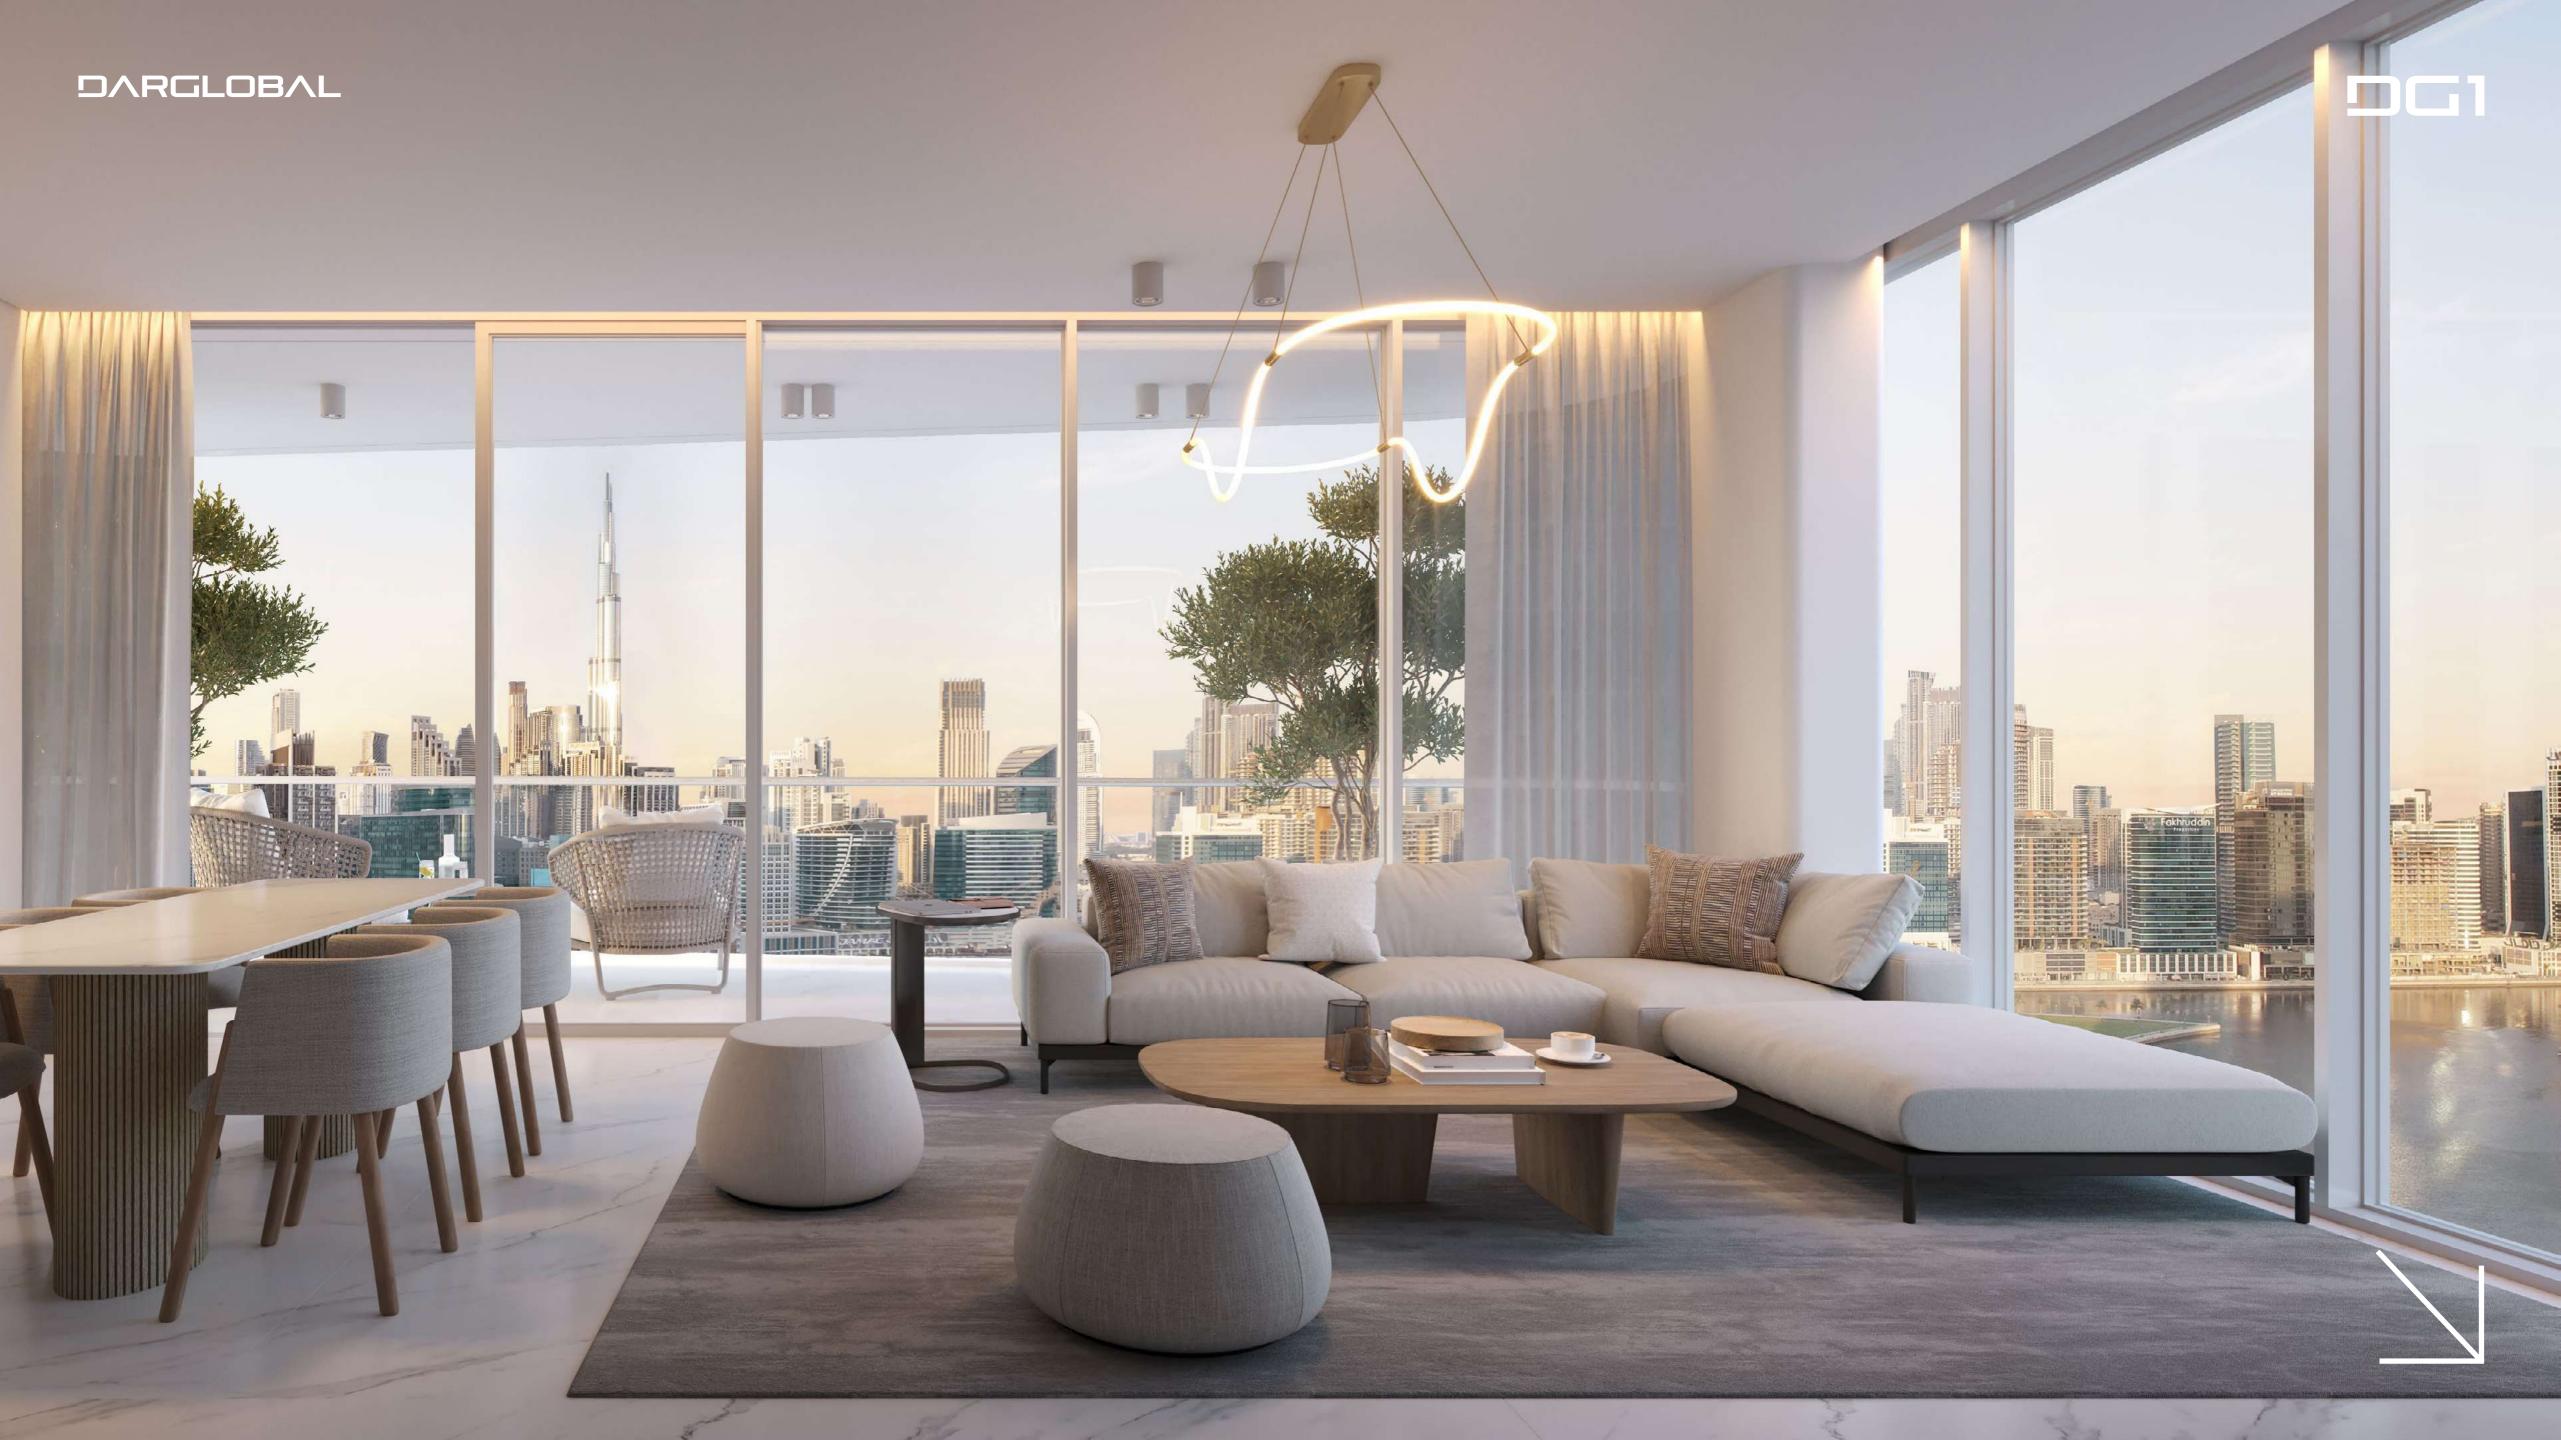

CAN YOU SEE FROM A DIFFERENT PERSPECTIVE?

V I E W

DG1 is located in the heart of Business
Bay directly on Dubai Canal, where
stunning views of the city and the water
will impress the residents and their
guests. The units enjoy North and East/
West views, all of them facing Downtown
Dubai and Burj Khalifa.