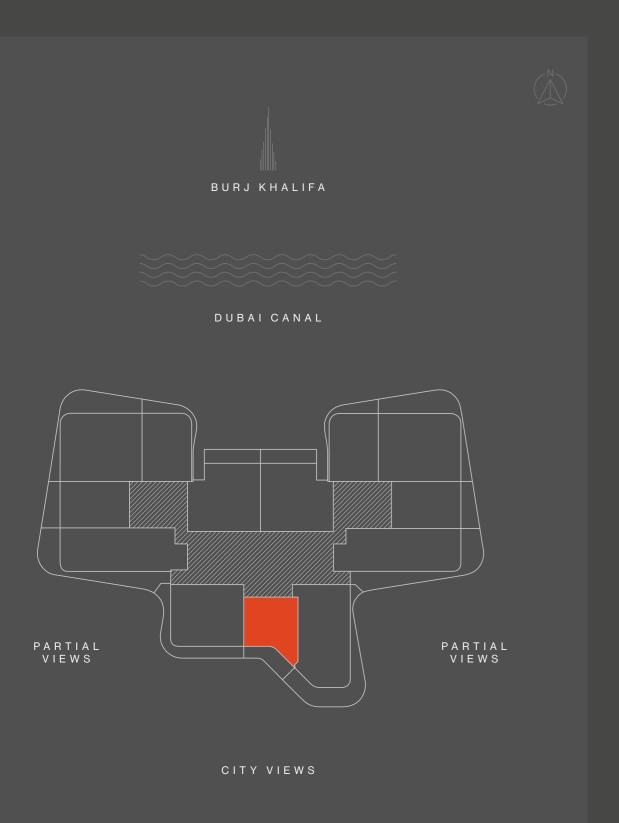

CAN YOU SEE FROM A DIFFERENT PERSPECTIVE?

V I E W

DG1 is located in the heart of Business
Bay directly on Dubai Canal, where
stunning views of the city and the water
will impress the residents and their
guests. The units enjoy North and East/
West views, all of them facing Downtown
Dubai and Burj Khalifa.

CITYVIEWS