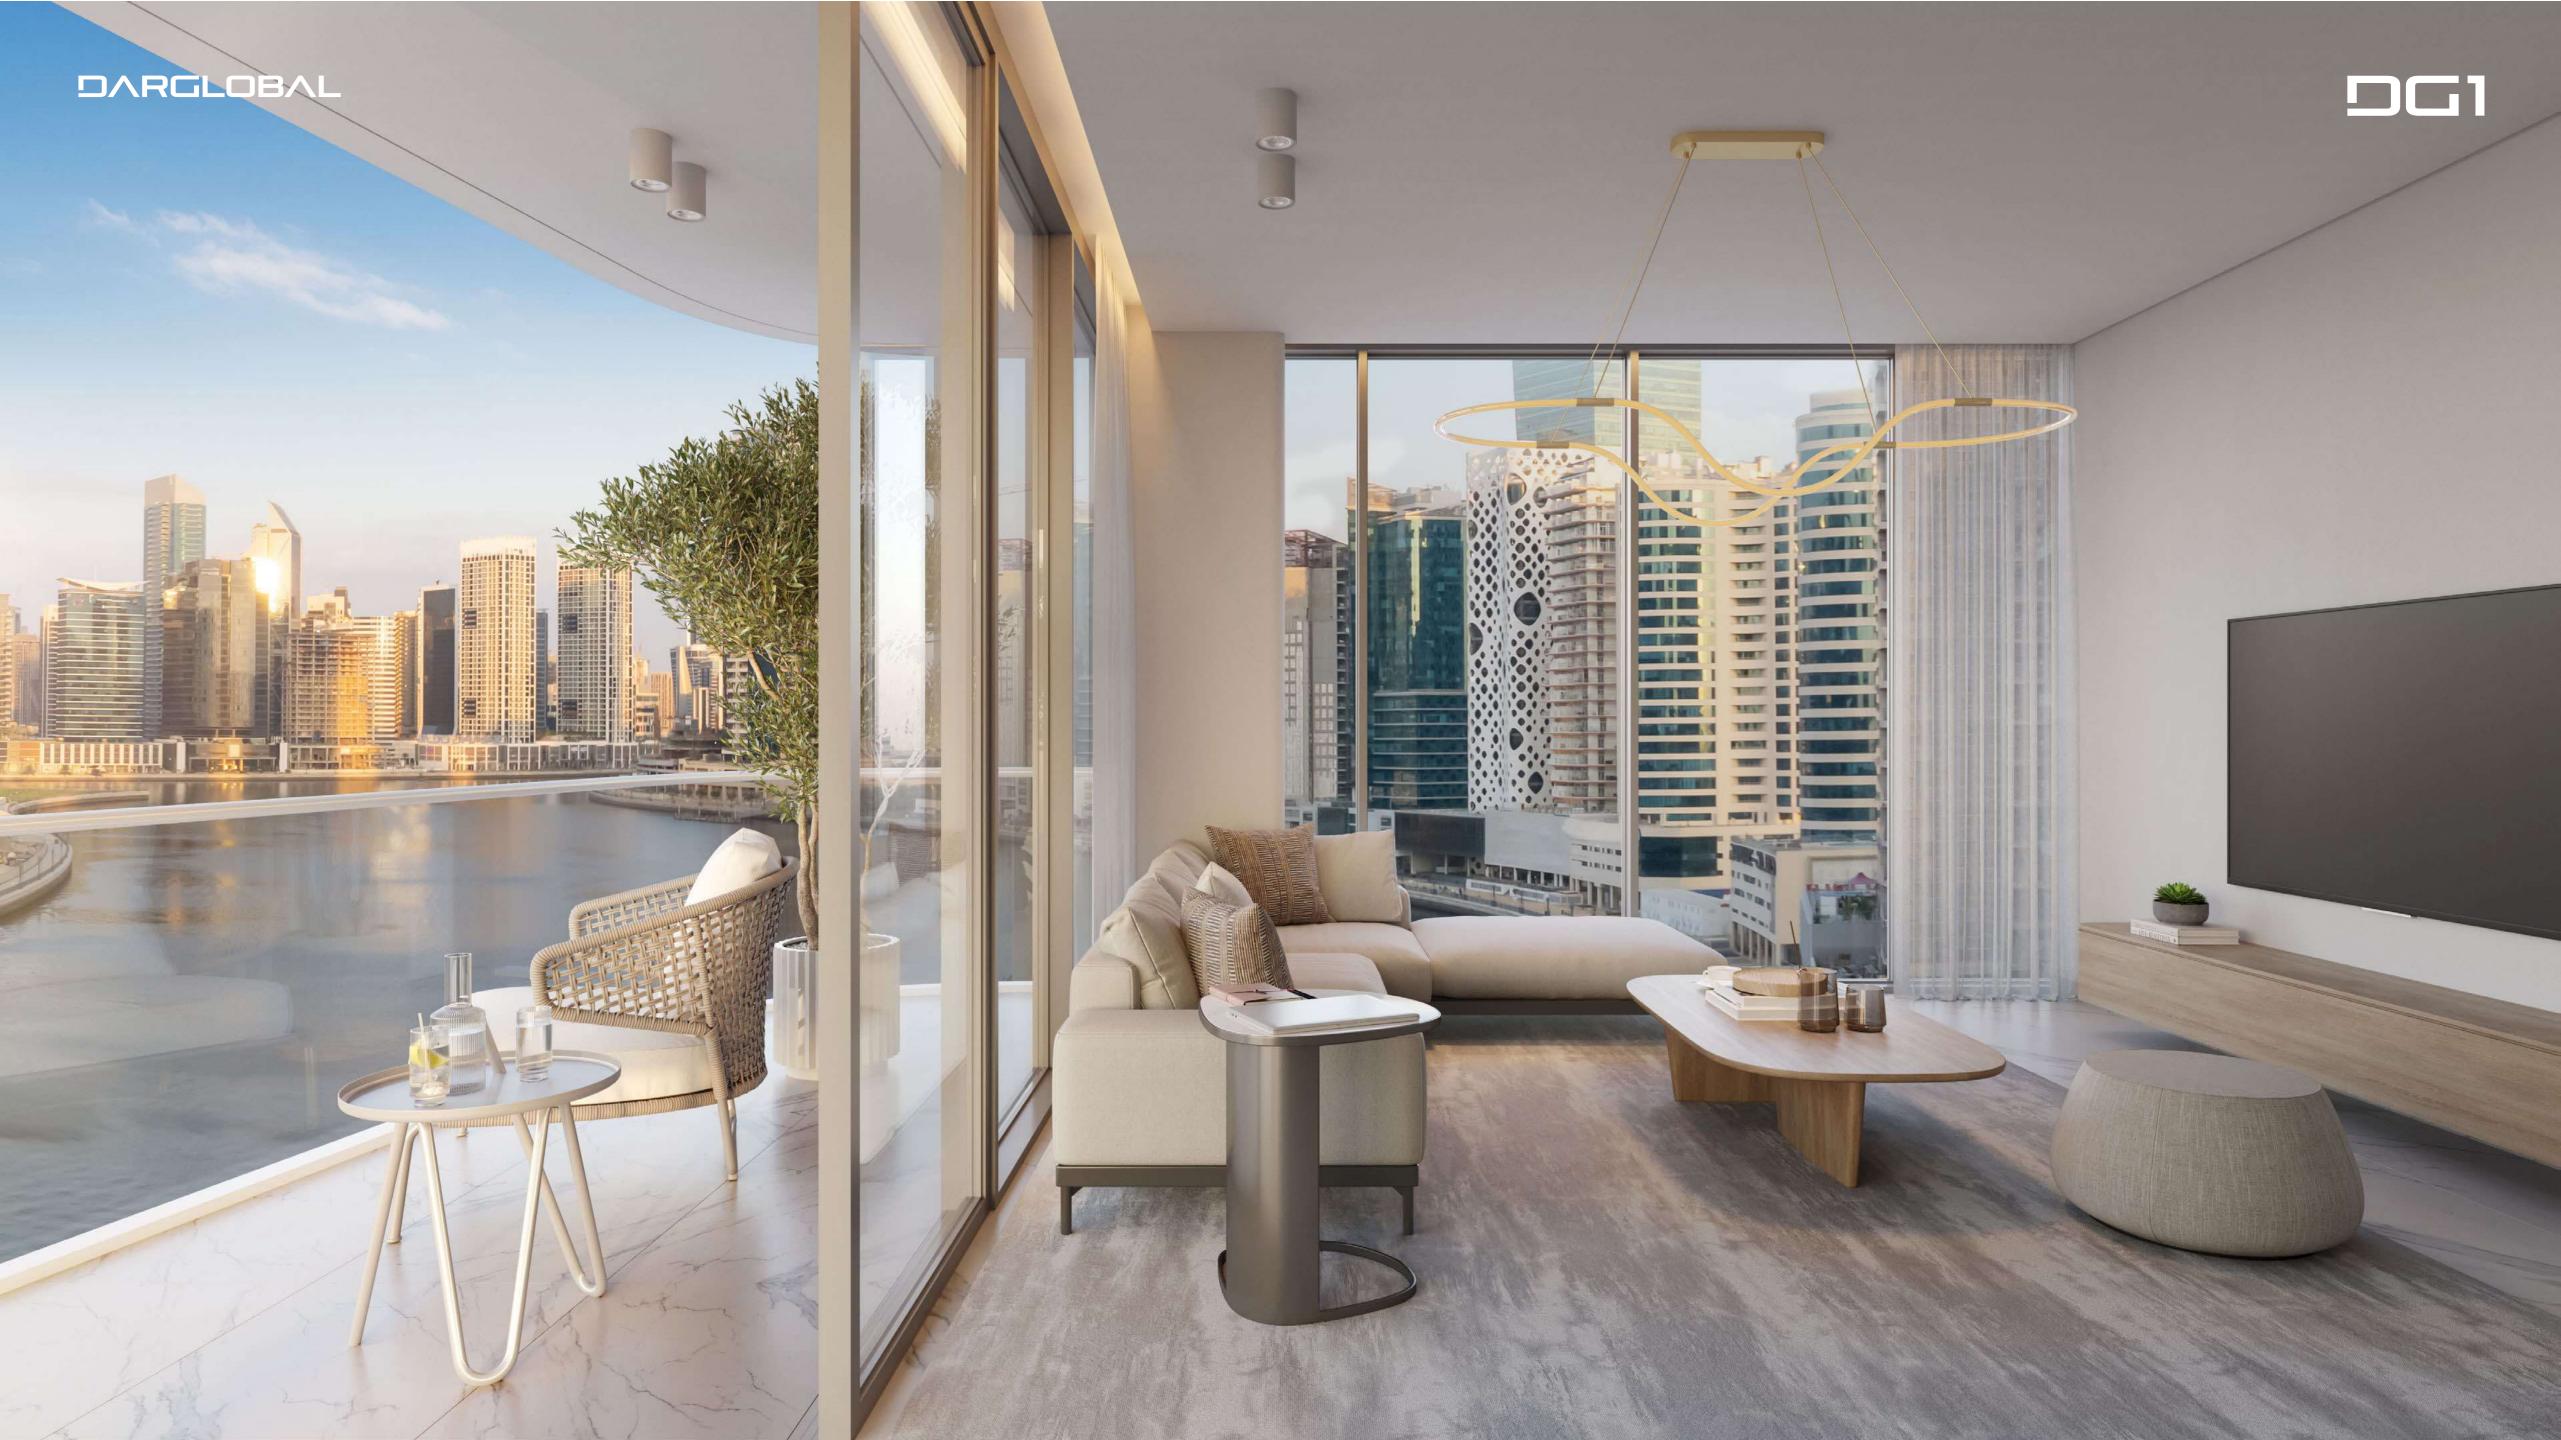

CAN YOU SEE FROM A DIFFERENT PERSPECTIVE?

V I E W

DG1 is located in the heart of Business
Bay directly on Dubai Canal, where
stunning views of the city and the water
will impress the residents and their
guests. The units enjoy North and East/
West views, all of them facing Downtown
Dubai and Burj Khalifa.