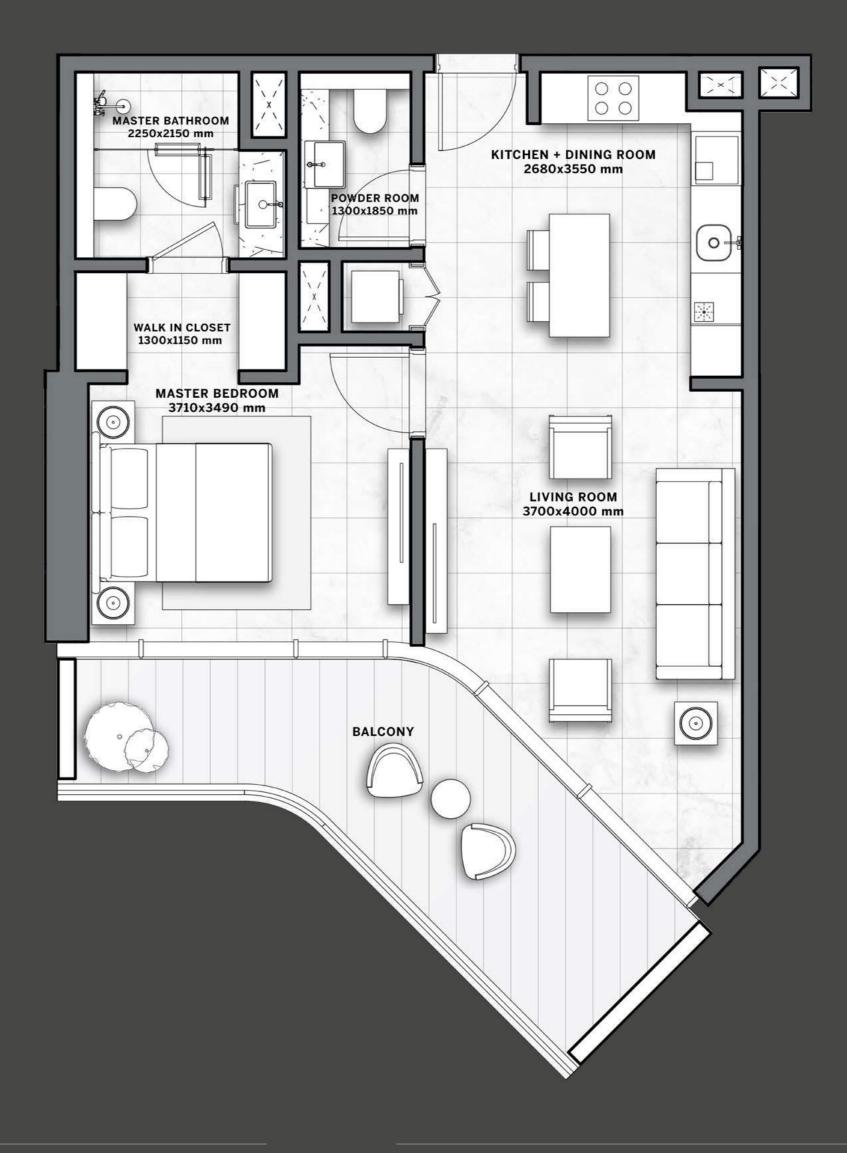

In the building, a great variety of residences in terms of spaces and sizes is conceived to satisfy every kind of need.

Style, comfort and luxury are what make these apartments truly unique: decorated with a classy and contemporary taste, each with a private balcony to enjoy the impressive views.

THE SPACE INSIDE DG1 HAS
BEEN DESIGNED AND CRAFTED
TO THE HIGHEST STANDARDS,
IN ORDER TO OFFER A TRULY
UNIQUE & PREMIUM LIVING
EXPERIENCE.

## M A R V E L I S N O T A D E T A I L

The materials and the finishings that compose the residential units are of the finest quality and standard.

European marble floors and european bathroom fixtures underline the superior class of these spaces, as well as the stylish European kitchens.