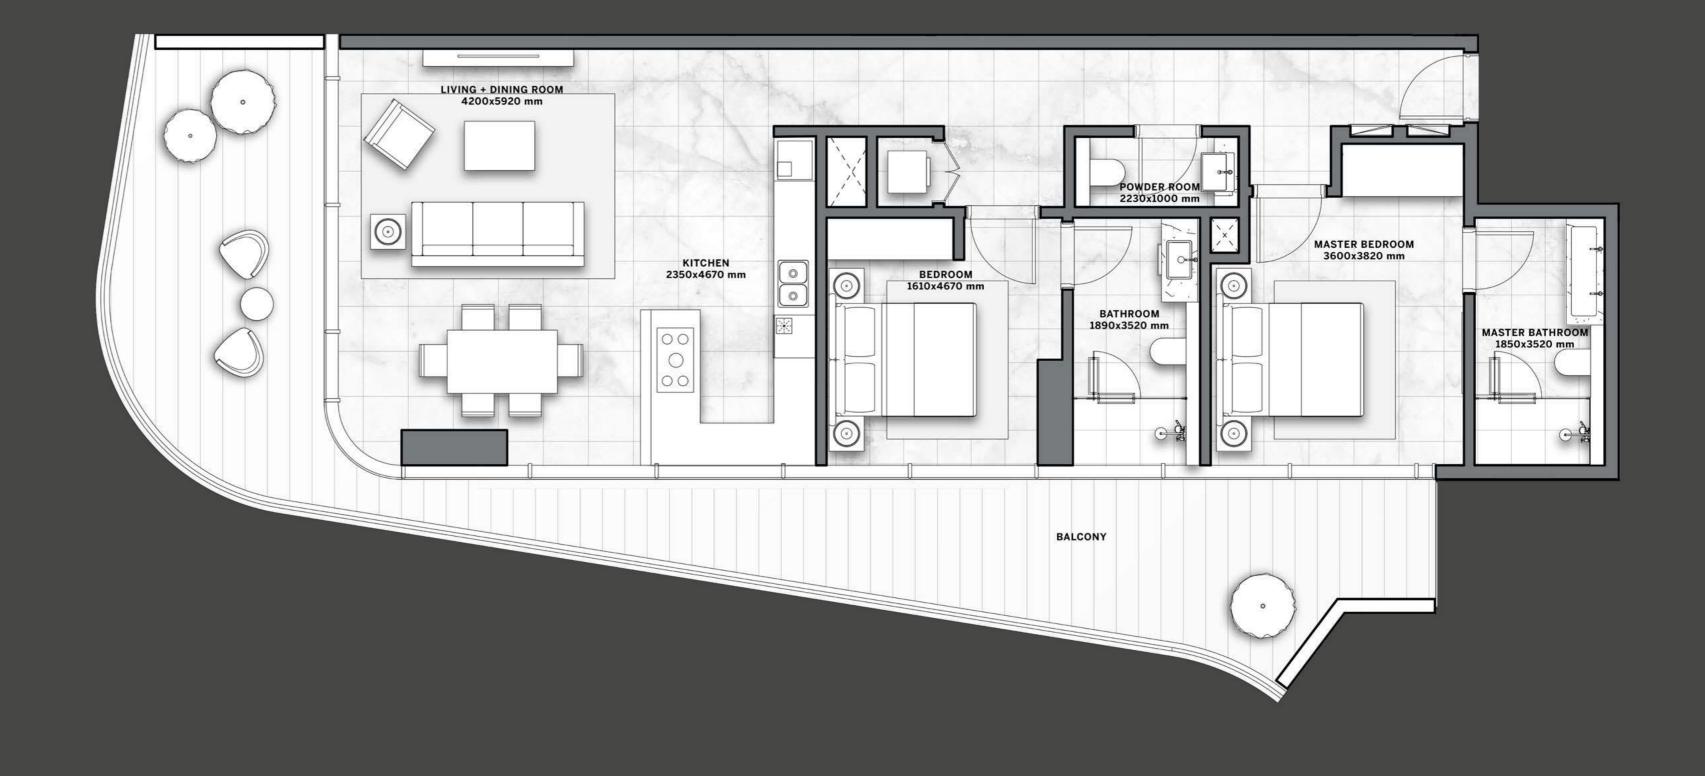

In the building, a great variety of residences in terms of spaces and sizes is conceived to satisfy every kind of need.

Style, comfort and luxury are what make these apartments truly unique: decorated with a classy and contemporary taste, each with a private balcony to enjoy the impressive views.

THE SPACE INSIDE DG1 HAS
BEEN DESIGNED AND CRAFTED
TO THE HIGHEST STANDARDS,
IN ORDER TO OFFER A TRULY
UNIQUE & PREMIUM LIVING
EXPERIENCE.

## M A R V E L I S N O T A D E T A I L

The materials and the finishings that compose the residential units are of the finest quality and standard.

European marble floors and european bathroom fixtures underline the superior class of these spaces, as well as the stylish European kitchens.