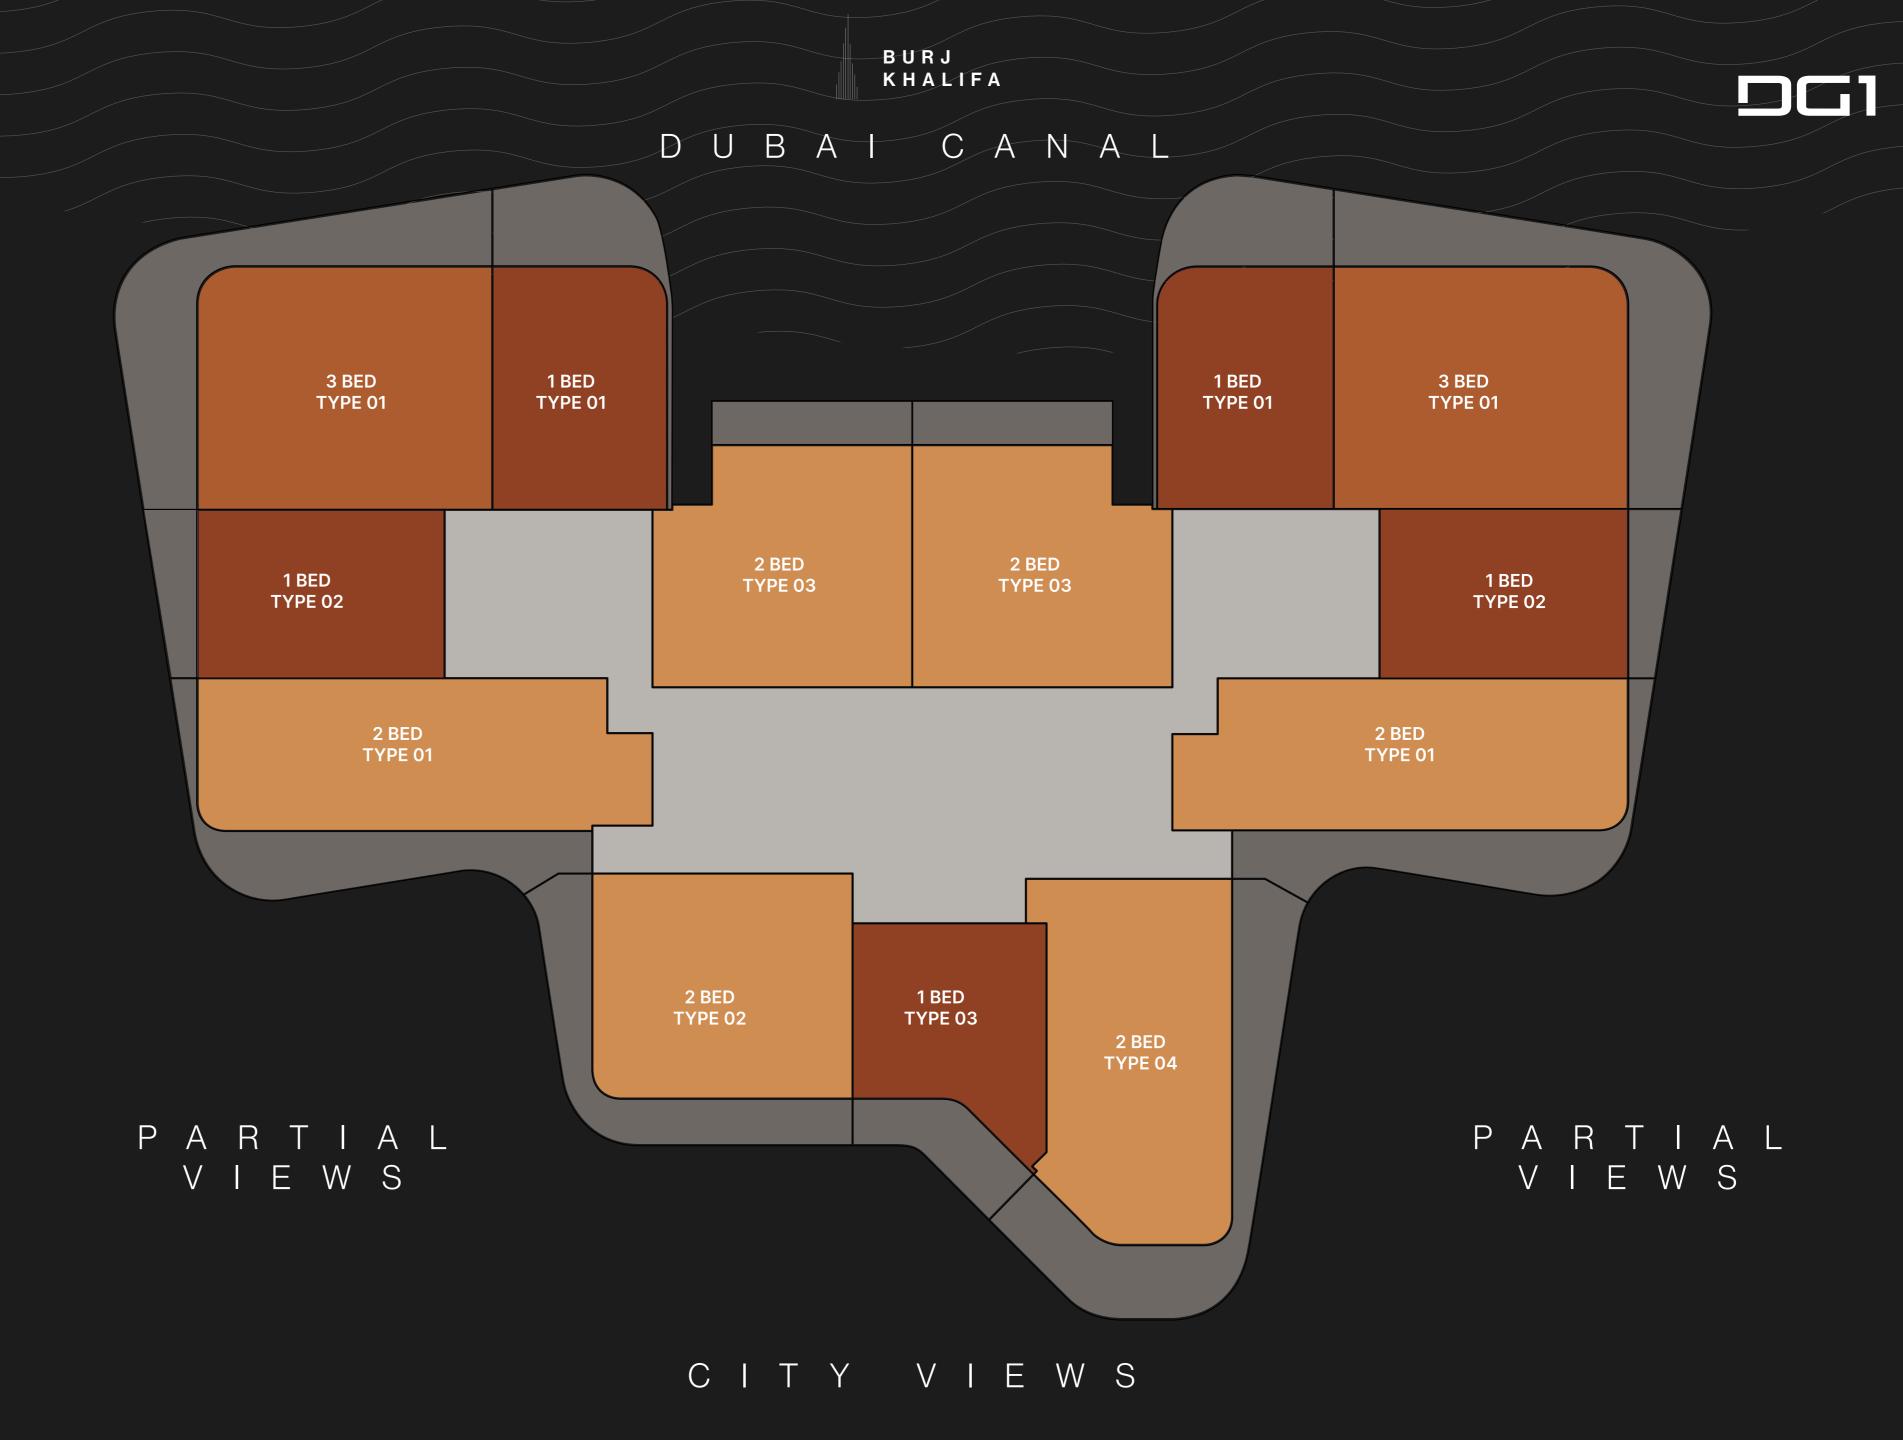

## TYPICAL FLOOR PLAN GARDEN SUITES

LEVEL 01

ONE BEDROOM

TWO BEDROOMS

THREE BEDROOMS

Disclaimer: All pictures, plans, layouts, information, data and details included in this brochure are indicative only and may change at any time up to the final 'as built' status in accordance with final designs of the project, regulatory approvals and planning permissions. All accessories and interior finishes such as wallpaper, chandeliers, furniture, electronics, white goods, curtains, hard and soft landscaping, pavements, features, gym, swimming pool(s) and other elements displayed in the brochure, or within the show apartment or between the plot boundary and the unit, are not part of the unit and are shown for illustrative purposes only.

## TYPICAL FLOOR PLAN GARDEN SUITES

LEVEL O1

ONE BEDROOM

■ TWO BEDROOMS

THREE BEDROOMS

Disclaimer: All pictures, plans, layouts, information, data and details included in this brochure are indicative only and may change at any time up to the final 'as built' status in accordance with final designs of the project, regulatory approvals and planning permissions. All accessories and interior finishes such as wallpaper, chandeliers, furniture, electronics, white goods, curtains, hard and soft landscaping, pavements, features, gym, swimming pool(s) and other elements displayed in the brochure, or within the show apartment or between the plot boundary and the unit, are not part of the unit and are shown for illustrative purposes only.

## TYPICAL FLOOR PLAN 01A

LEVELS 02 - 04, 09 - 12

ONE BEDROOM

■ TWO BEDROOMS

THREE BEDROOMS

Disclaimer: All pictures, plans, layouts, information, data and details included in this brochure are indicative only and may change at any time up to the final 'as built' status in accordance with final designs of the project, regulatory approvals and planning permissions. All accessories and interior finishes such as wallpaper, chandeliers, furniture, electronics, white goods, curtains, hard and soft landscaping, pavements, features, gym, swimming pool(s) and other elements displayed in the brochure, or within the show apartment or between the plot boundary and the unit, are not part of the unit and are shown for illustrative purposes only.

## TYPICAL FLOOR PLAN 01A

LEVELS 02 - 04 , 09 - 12

ONE BEDROOM

■ TWO BEDROOMS

THREE BEDROOMS

Disclaimer: All pictures, plans, layouts, information, data and details included in this brochure are indicative only and may change at any time up to the final 'as built' status in accordance with final designs of the project, regulatory approvals and planning permissions. All accessories and interior finishes such as wallpaper, chandeliers, furniture, electronics, white goods, curtains, hard and soft landscaping, pavements, features, gym, swimming pool(s) and other elements displayed in the brochure, or within the show apartment or between the plot boundary and the unit, are not part of the unit and are shown for illustrative purposes only.

#### TYPICAL FLOOR PLAN

01B

LEVELS 05 - 08 , 13 - 15

ONE BEDROOM

TWO BEDROOMS

THREE BEDROOMS

## TYPICAL FLOOR PLAN 01B

LEVELS 05 - 08, 13 - 15

TWO BEDROOMSTHREE BEDROOMS

Disclaimer: All pictures, plans, layouts, information, data and details included in this brochure are indicative only and may change at any time up to the final 'as built' status in accordance with final designs of the project, regulatory approvals and planning permissions. All accessories and interior finishes such as wallpaper, chandeliers, furniture, electronics, white goods, curtains, hard and soft landscaping, pavements, features, gym, swimming pool(s) and other elements displayed in the brochure, or within the show apartment or between the plot boundary and the unit, are not part of the unit and are shown for illustrative purposes only.

## TYPICAL FLOOR PLAN SKY SUITES

16-19

**LEVEL 16:** DIRECT ACCESS TO THE SKY GARDEN

**LEVELS 17-19:** OVERLOOKING THE SKY GARDEN

ONE BEDROOM

TWO BEDROOMS

THREE BEDROOMS

## TYPICAL FLOOR PLAN SKY SUITES

16 - 19

**LEVEL 16:** DIRECT ACCESS TO THE SKY GARDEN

**LEVELS 17-19:** OVERLOOKING THE SKY GARDEN

THREE BEDROOMS

1 - 19

 INTERNAL AREA
 sqm 66
 sqft 710

 BALCONY
 sqm 10 - 22
 sqft 108 - 237