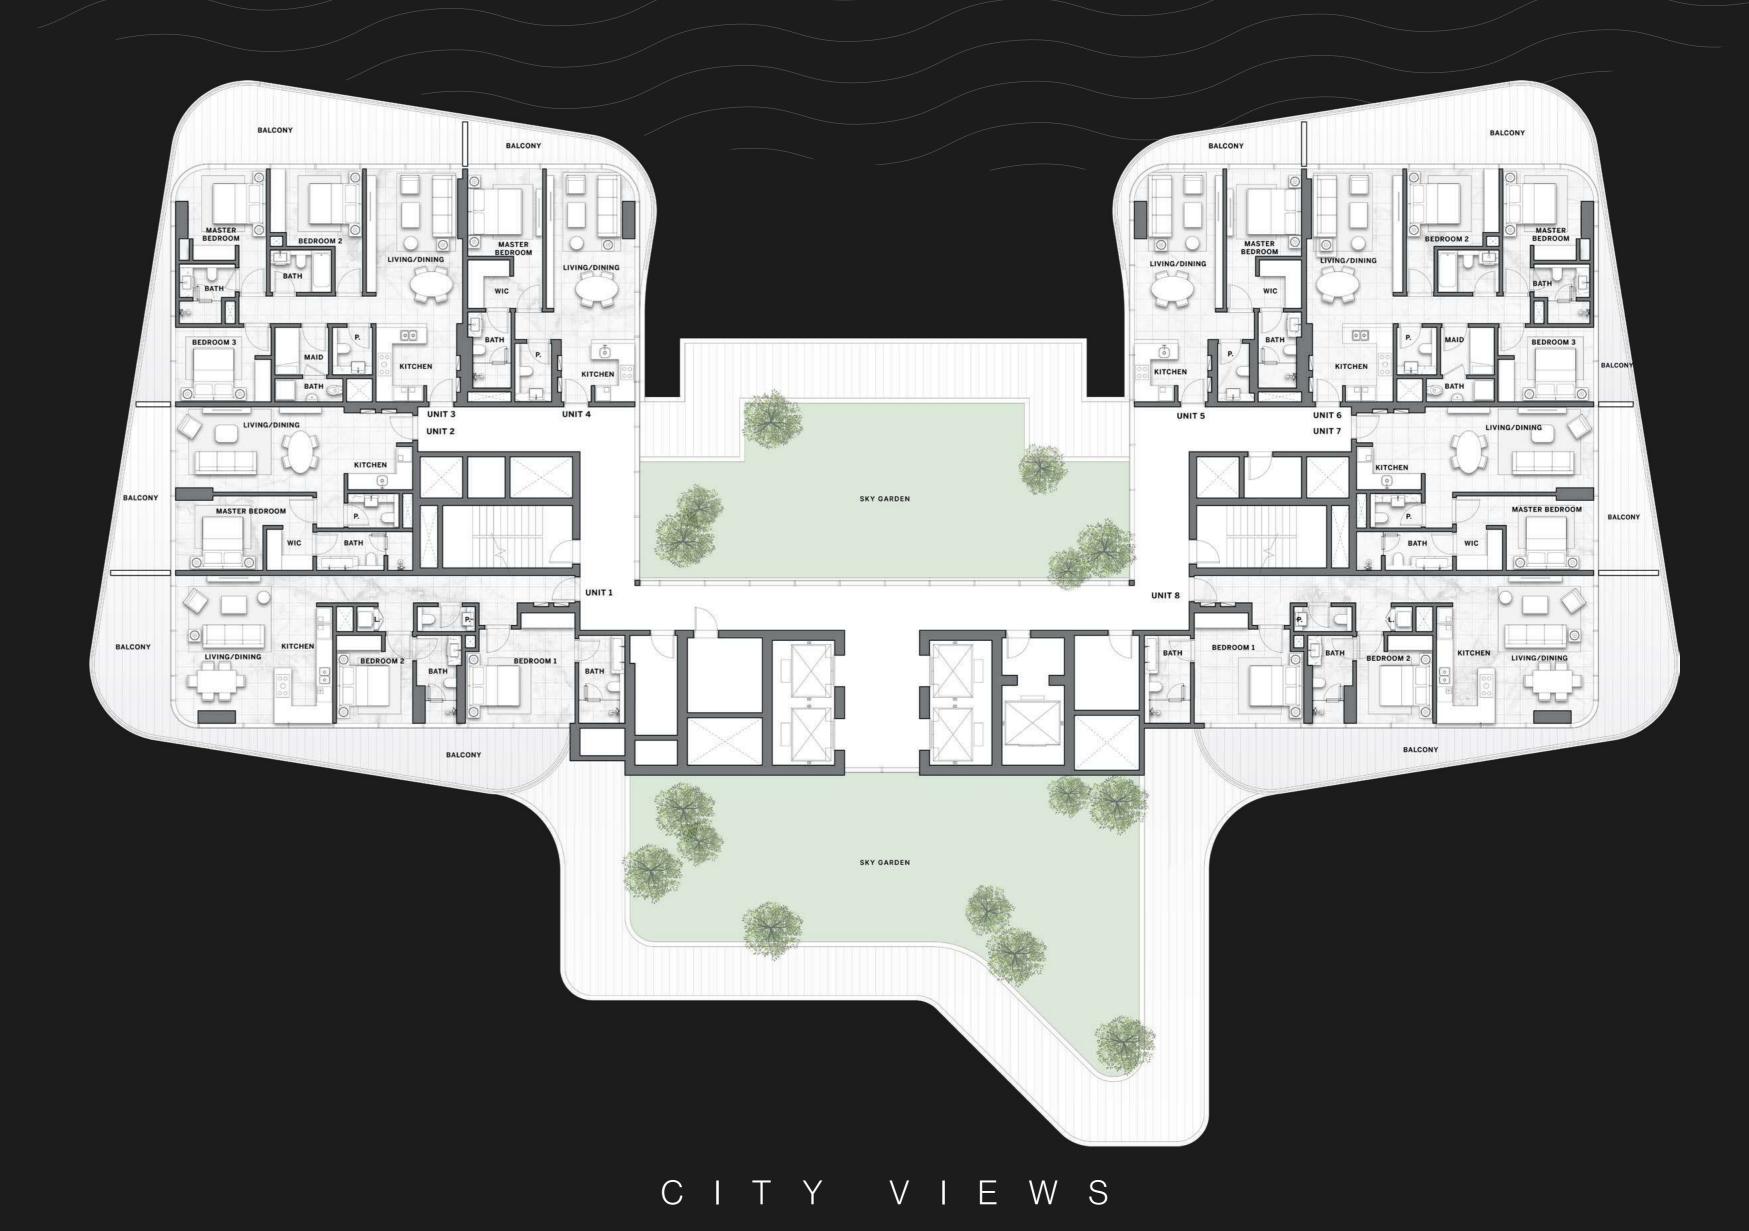

#### TYPICAL FLOOR PLAN

01B

LEVELS 05 - 08 , 13 - 15

ONE BEDROOM

TWO BEDROOMS

THREE BEDROOMS

## TYPICAL FLOOR PLAN 01B

LEVELS 05 - 08, 13 - 15

TWO BEDROOMSTHREE BEDROOMS

Disclaimer: All pictures, plans, layouts, information, data and details included in this brochure are indicative only and may change at any time up to the final 'as built' status in accordance with final designs of the project, regulatory approvals and planning permissions. All accessories and interior finishes such as wallpaper, chandeliers, furniture, electronics, white goods, curtains, hard and soft landscaping, pavements, features, gym, swimming pool(s) and other elements displayed in the brochure, or within the show apartment or between the plot boundary and the unit, are not part of the unit and are shown for illustrative purposes only.