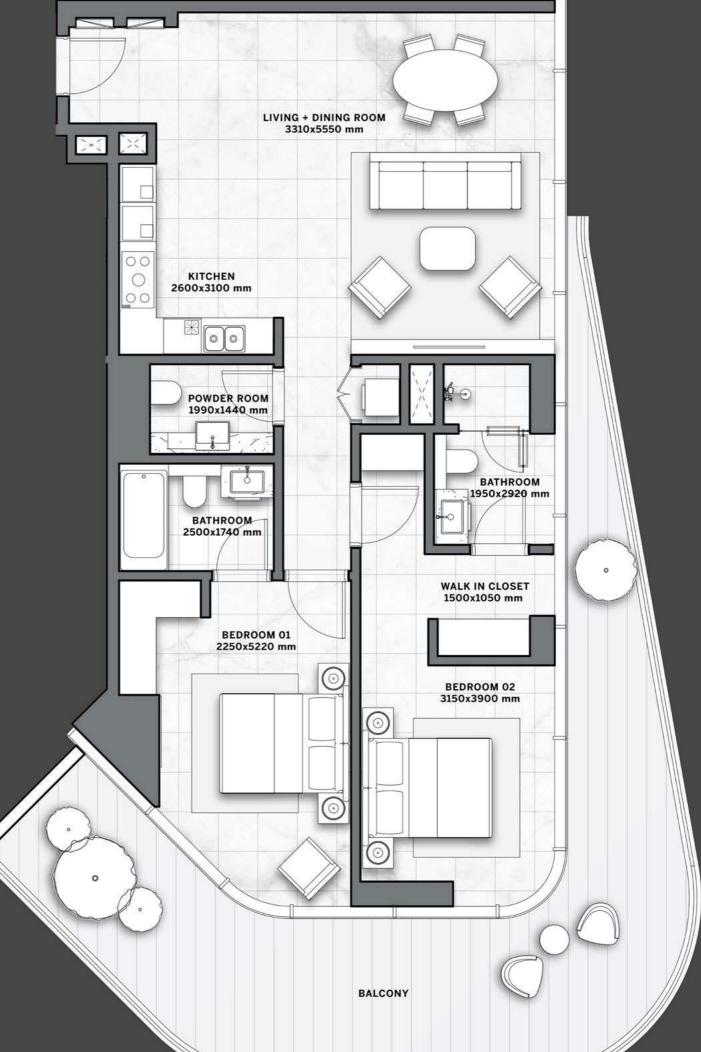

In the building, a great variety of residences in terms of spaces and sizes is conceived to satisfy every kind of need.

Style, comfort and luxury are what make these apartments truly unique: decorated with a classy and contemporary taste, each with a private balcony to enjoy the impressive views.

THE SPACE INSIDE DG1 HAS
BEEN DESIGNED AND CRAFTED
TO THE HIGHEST STANDARDS,
IN ORDER TO OFFER A TRULY
UNIQUE & PREMIUM LIVING
EXPERIENCE.

## M A R V E L I S N O T A D E T A I L

The materials and the finishings that compose the residential units are of the finest quality and standard.

European marble floors and european bathroom fixtures underline the superior class of these spaces, as well as the stylish European kitchens.