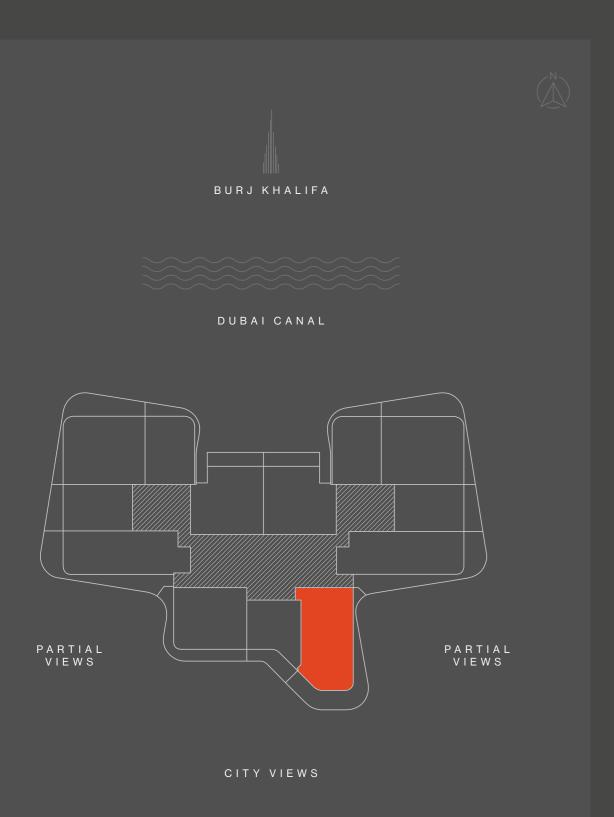

CAN YOU SEE FROM A DIFFERENT PERSPECTIVE?

V I E W

DG1 is located in the heart of Business
Bay directly on Dubai Canal, where
stunning views of the city and the water
will impress the residents and their
guests. The units enjoy North and East/
West views, all of them facing Downtown
Dubai and Burj Khalifa.

#### L O C A T I O N

The strategic location of DG1 grants an unbelievable proximity to all that matters. With Burj Khalifa, Dubai Mall and Dubai Opera just a few steps away, and easy access to main roads like Sheikh Zayed Rd, Al Khail Rd and Meydan Rd, DG1 truly embodies the vibrant soul of the city.