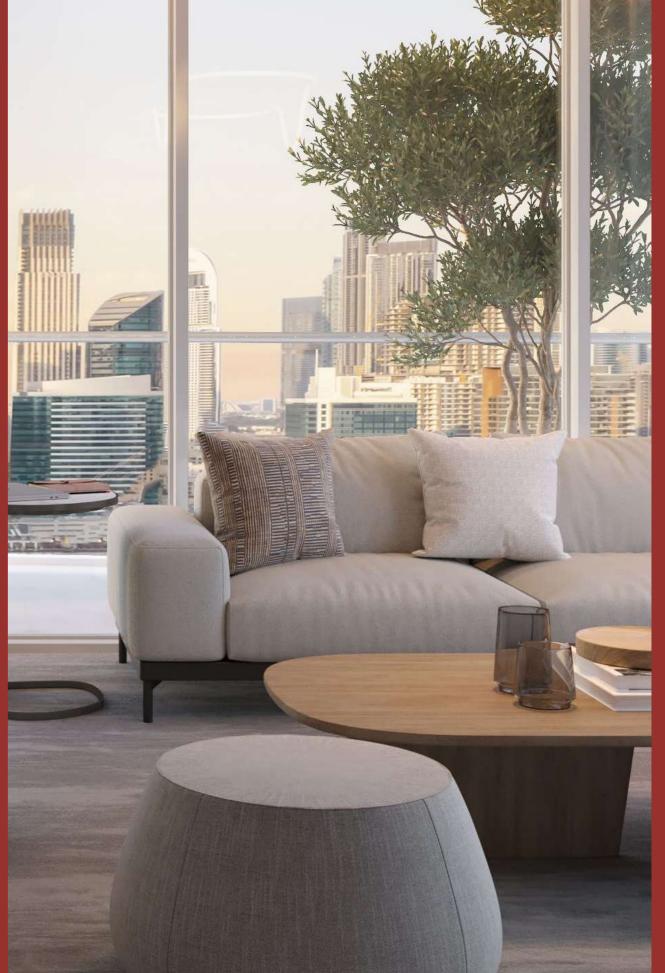

CAN YOU SEE FROM A DIFFERENT PERSPECTIVE?

V I E W

DG1 is located in the heart of Business
Bay directly on Dubai Canal, where
stunning views of the city and the water
will impress the residents and their
guests. The units enjoy North and East/
West views, all of them facing Downtown
Dubai and Burj Khalifa.

In the building, a great variety of residences in terms of spaces and sizes is conceived to satisfy every kind of need.

Style, comfort and luxury are what make these apartments truly unique: decorated with a classy and contemporary taste, each with a private balcony to enjoy the impressive views.