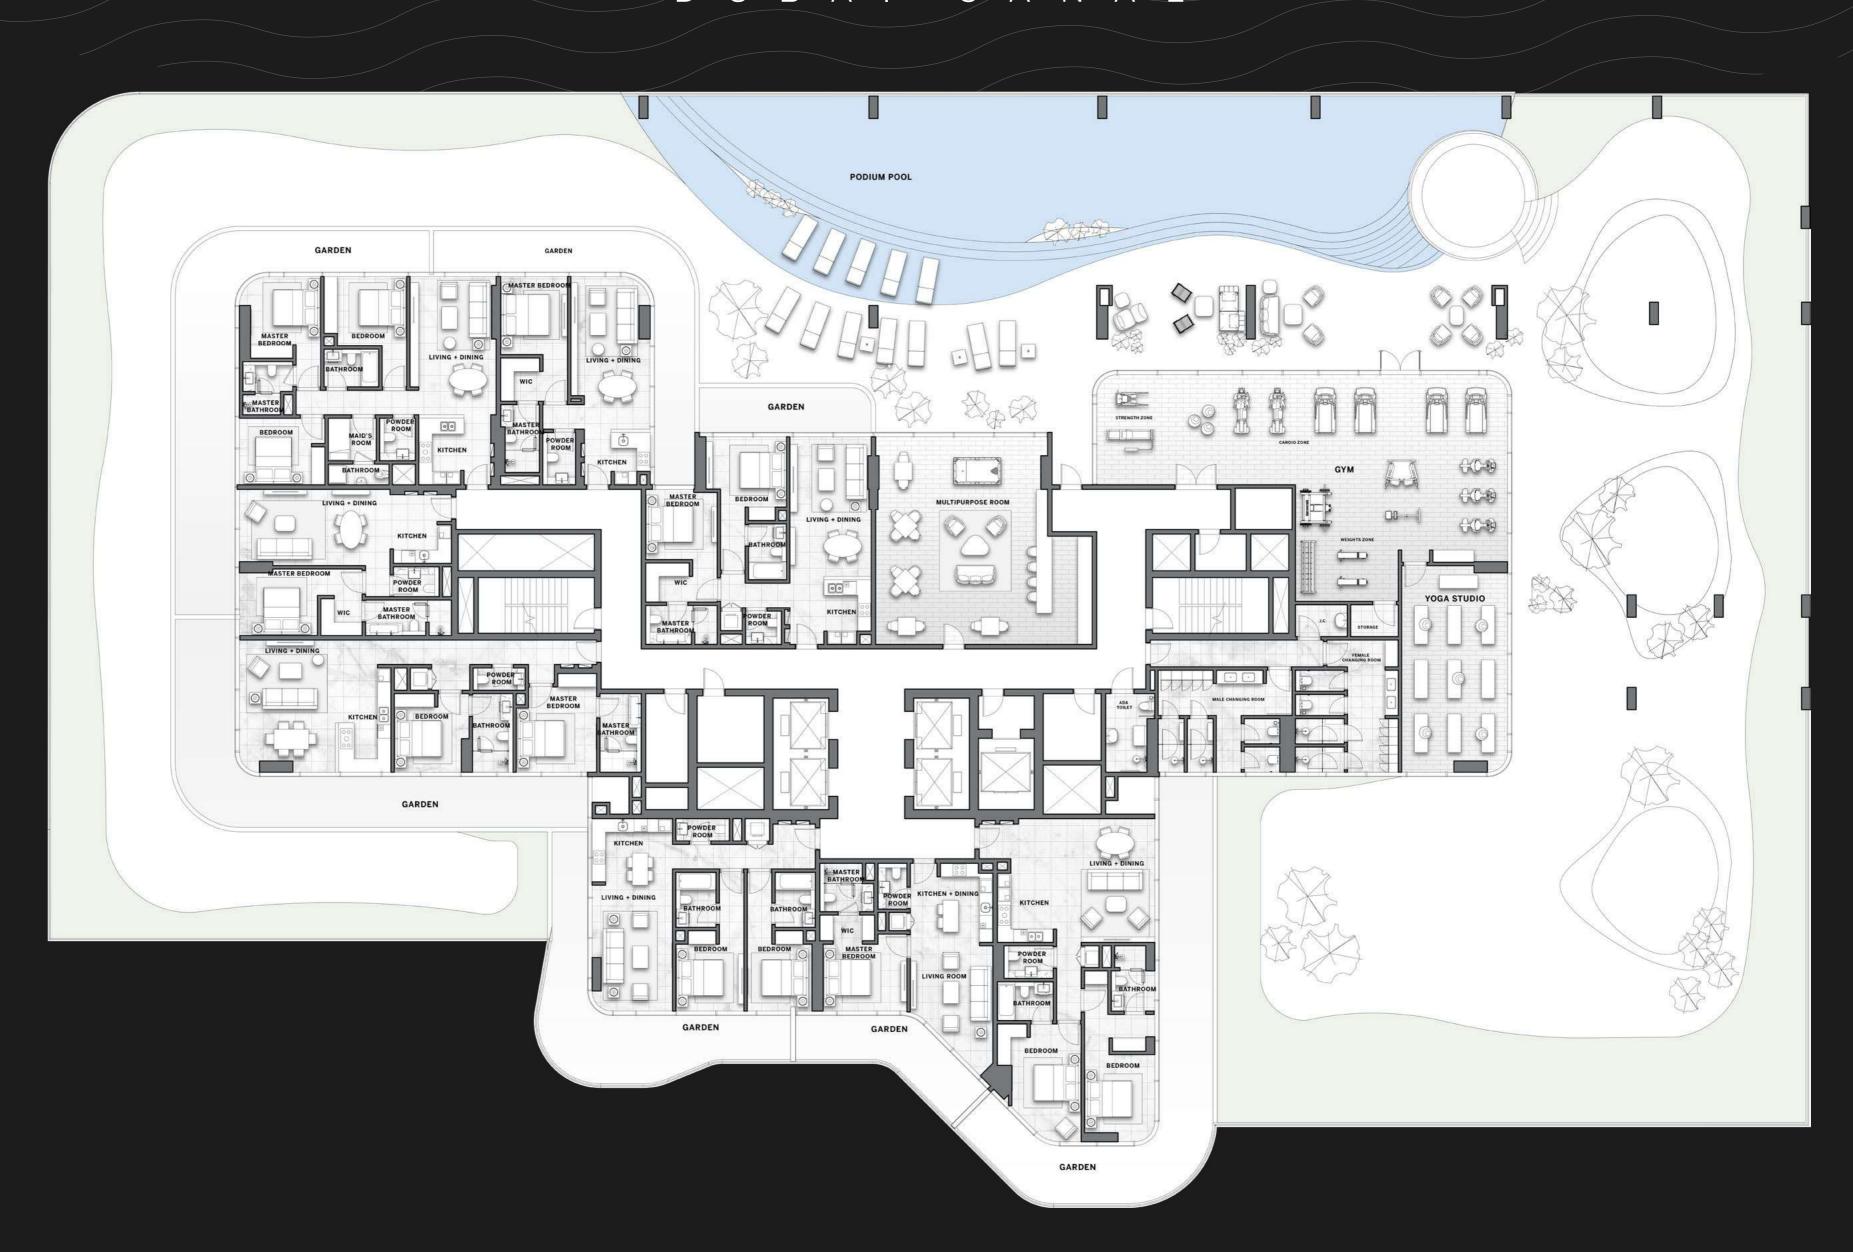

THE ULTIM ATE
PREMIUM
AMENITIES

D E L V E I N T O
T H E I N F I N I T Y
P O O L D I R E C T L Y
B Y T H E C A N A L

The Infinity pool at DG1 is a tranquil experience like no other, situated next to a children play area. Directly overlooking the Dubai Canal, you will feel as though your midday swim is a getaway around the canal.

### G A R D E N

Get away from the urban jungle and immerse
yourself in the enchanting Sky Garden on the
rooftop. Located on level 16, this is a peaceful nest
to reconnect with nature.

#### PEACE

There's no need to travel far in order to find real peace of mind.

A yoga studio in the building will be at disposal of residents who are looking for a workout or a meditation session, without leaving their home.

# S T A T E O F T H E A R T G Y M A N D R E C R E A T I O N A L S P A C E S

With open views of lush green spaces, the distinctive gym is fully equipped with everything one desires to refuel for the day ahead.