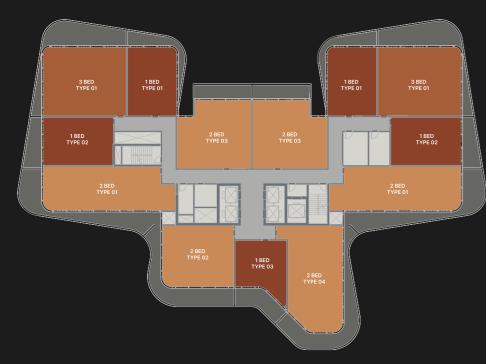

## TYPICAL FLOOR PLAN GARDEN SUITES

LEVEL 01

ONE BEDROOM

TWO BEDROOMS

THREE BEDROOMS

Disclaimer: All pictures, plans, layouts, information, data and details included in this brochure are indicative only and may change at any time up to the final 'as built' status in accordance with final designs of the project, regulatory approvals and planning permissions. All accessories and interior finishes such as wallpaper, chandeliers, furniture, electronics, white goods, curtains, hard and soft landscaping, pavements, features, gym, swimming pool(s) and other elements displayed in the brochure, or within the show apartment or between the plot boundary and the unit, are not part of the unit and are shown for illustrative purposes only.

## TYPICAL FLOOR PLAN GARDEN SUITES

LEVEL O1

ONE BEDROOM

■ TWO BEDROOMS

THREE BEDROOMS

Disclaimer: All pictures, plans, layouts, information, data and details included in this brochure are indicative only and may change at any time up to the final 'as built' status in accordance with final designs of the project, regulatory approvals and planning permissions. All accessories and interior finishes such as wallpaper, chandeliers, furniture, electronics, white goods, curtains, hard and soft landscaping, pavements, features, gym, swimming pool(s) and other elements displayed in the brochure, or within the show apartment or between the plot boundary and the unit, are not part of the unit and are shown for illustrative purposes only.

## TYPICAL FLOOR PLAN 01A

LEVELS 02 - 04, 09 - 12

ONE BEDROOM

■ TWO BEDROOMS

THREE BEDROOMS

Disclaimer: All pictures, plans, layouts, information, data and details included in this brochure are indicative only and may change at any time up to the final 'as built' status in accordance with final designs of the project, regulatory approvals and planning permissions. All accessories and interior finishes such as wallpaper, chandeliers, furniture, electronics, white goods, curtains, hard and soft landscaping, pavements, features, gym, swimming pool(s) and other elements displayed in the brochure, or within the show apartment or between the plot boundary and the unit, are not part of the unit and are shown for illustrative purposes only.

## TYPICAL FLOOR PLAN 01A

LEVELS 02 - 04 , 09 - 12

ONE BEDROOM

■ TWO BEDROOMS

THREE BEDROOMS

Disclaimer: All pictures, plans, layouts, information, data and details included in this brochure are indicative only and may change at any time up to the final 'as built' status in accordance with final designs of the project, regulatory approvals and planning permissions. All accessories and interior finishes such as wallpaper, chandeliers, furniture, electronics, white goods, curtains, hard and soft landscaping, pavements, features, gym, swimming pool(s) and other elements displayed in the brochure, or within the show apartment or between the plot boundary and the unit, are not part of the unit and are shown for illustrative purposes only.

#### TYPICAL FLOOR PLAN

01B

LEVELS 05 - 08 , 13 - 15

ONE BEDROOM

TWO BEDROOMS

THREE BEDROOMS

## TYPICAL FLOOR PLAN 01B

LEVELS 05 - 08, 13 - 15

TWO BEDROOMSTHREE BEDROOMS

Disclaimer: All pictures, plans, layouts, information, data and details included in this brochure are indicative only and may change at any time up to the final 'as built' status in accordance with final designs of the project, regulatory approvals and planning permissions. All accessories and interior finishes such as wallpaper, chandeliers, furniture, electronics, white goods, curtains, hard and soft landscaping, pavements, features, gym, swimming pool(s) and other elements displayed in the brochure, or within the show apartment or between the plot boundary and the unit, are not part of the unit and are shown for illustrative purposes only.

## TYPICAL FLOOR PLAN SKY SUITES

16-19

**LEVEL 16:** DIRECT ACCESS TO THE SKY GARDEN

**LEVELS 17-19:** OVERLOOKING THE SKY GARDEN

ONE BEDROOM

TWO BEDROOMS

THREE BEDROOMS

## TYPICAL FLOOR PLAN SKY SUITES

16 - 19

**LEVEL 16:** DIRECT ACCESS TO THE SKY GARDEN

**LEVELS 17-19:** OVERLOOKING THE SKY GARDEN

THREE BEDROOMS

1 - 19

 INTERNAL AREA
 sqm 66
 sqft 710

 BALCONY
 sqm 10 - 22
 sqft 108 - 237