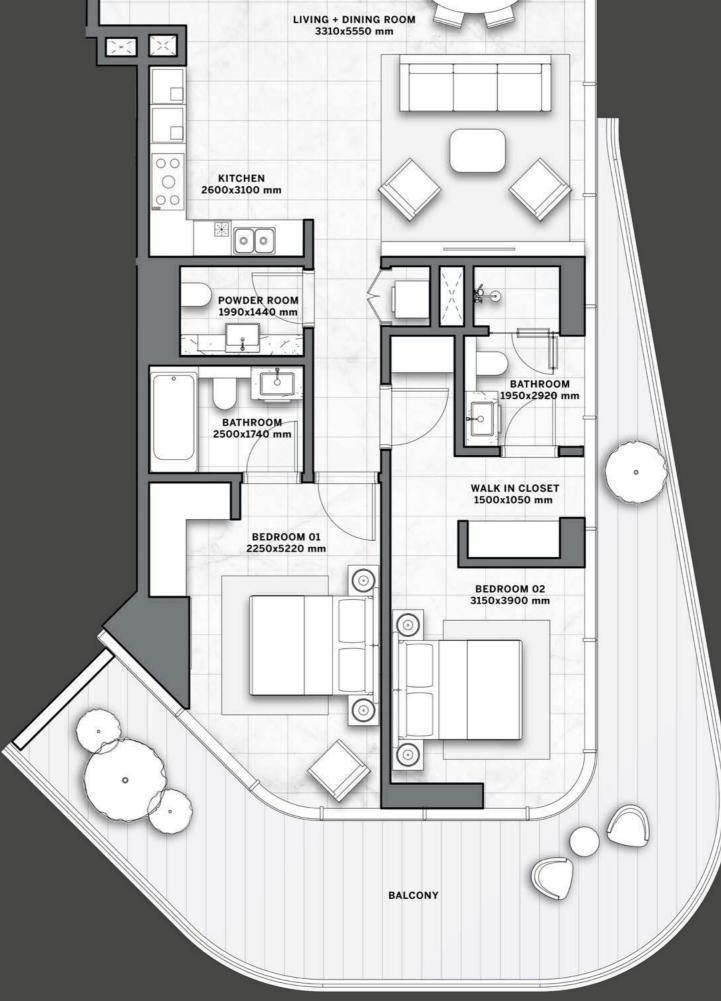

In the building, a great variety of residences in terms of spaces and sizes is conceived to satisfy every kind of need.

Style, comfort and luxury are what make these apartments truly unique: decorated with a classy and contemporary taste, each with a private balcony to enjoy the impressive views.

THE SPACE INSIDE DG1 HAS
BEEN DESIGNED AND CRAFTED
TO THE HIGHEST STANDARDS,
IN ORDER TO OFFER A TRULY
UNIQUE & PREMIUM LIVING
EXPERIENCE.

## M A R V E L I S N O T A D E T A I L

The materials and the finishings that compose the residential units are of the finest quality and standard.

European marble floors and european bathroom fixtures underline the superior class of these spaces, as well as the stylish European kitchens.