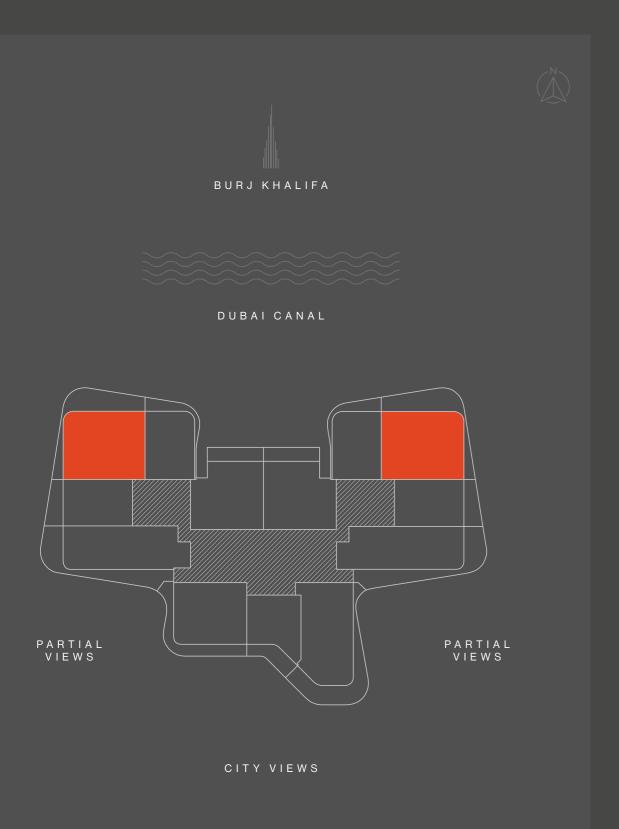

CAN YOU SEE FROM A DIFFERENT PERSPECTIVE?

V I E W

DG1 is located in the heart of Business
Bay directly on Dubai Canal, where
stunning views of the city and the water
will impress the residents and their
guests. The units enjoy North and East/
West views, all of them facing Downtown
Dubai and Burj Khalifa.

#### L O C A T I O N

The strategic location of DG1 grants an unbelievable proximity to all that matters. With Burj Khalifa, Dubai Mall and Dubai Opera just a few steps away, and easy access to main roads like Sheikh Zayed Rd, Al Khail Rd and Meydan Rd, DG1 truly embodies the vibrant soul of the city.