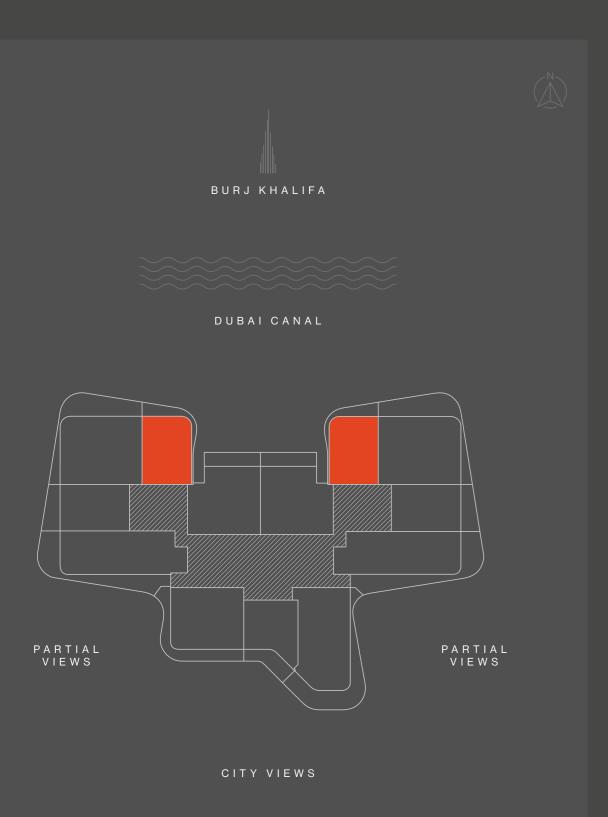

CAN YOU SEE FROM A DIFFERENT PERSPECTIVE?

V I E W

DG1 is located in the heart of Business
Bay directly on Dubai Canal, where
stunning views of the city and the water
will impress the residents and their
guests. The units enjoy North and East/
West views, all of them facing Downtown
Dubai and Burj Khalifa.

#### L O C A T I O N

The strategic location of DG1 grants an unbelievable proximity to all that matters. With Burj Khalifa, Dubai Mall and Dubai Opera just a few steps away, and easy access to main roads like Sheikh Zayed Rd, Al Khail Rd and Meydan Rd, DG1 truly embodies the vibrant soul of the city.