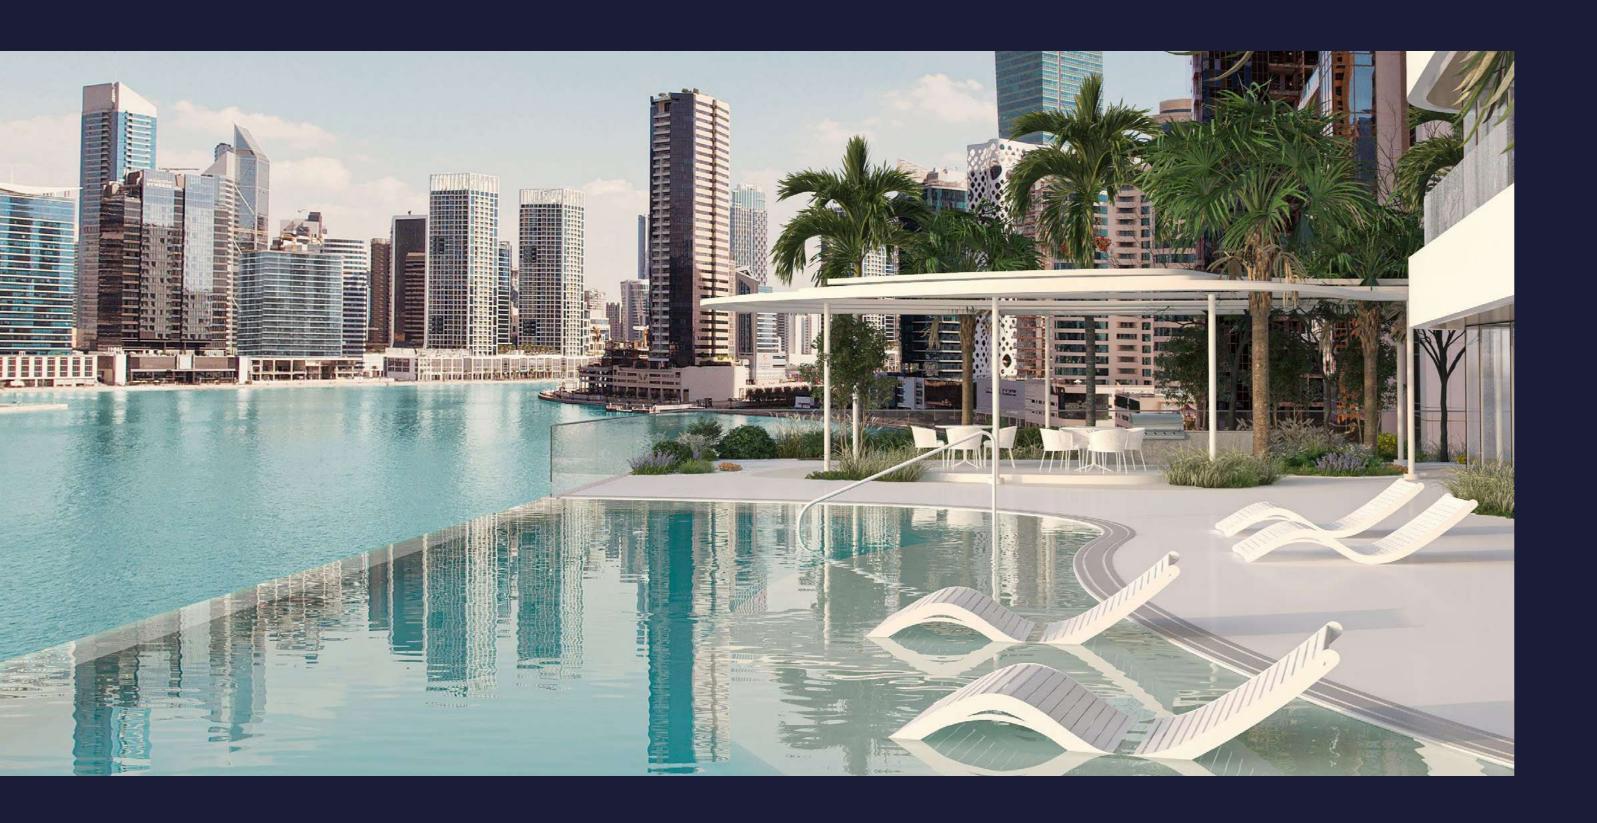

THE ULTIM ATE
PREMIUM
AMENITIES

D E L V E I N T O
T H E I N F I N I T Y
P O O L D I R E C T L Y
B Y T H E C A N A L

The Infinity pool at DG1 is a tranquil experience like no other, situated next to a children play area. Directly overlooking the Dubai Canal, you will feel as though your midday swim is a getaway around the canal.