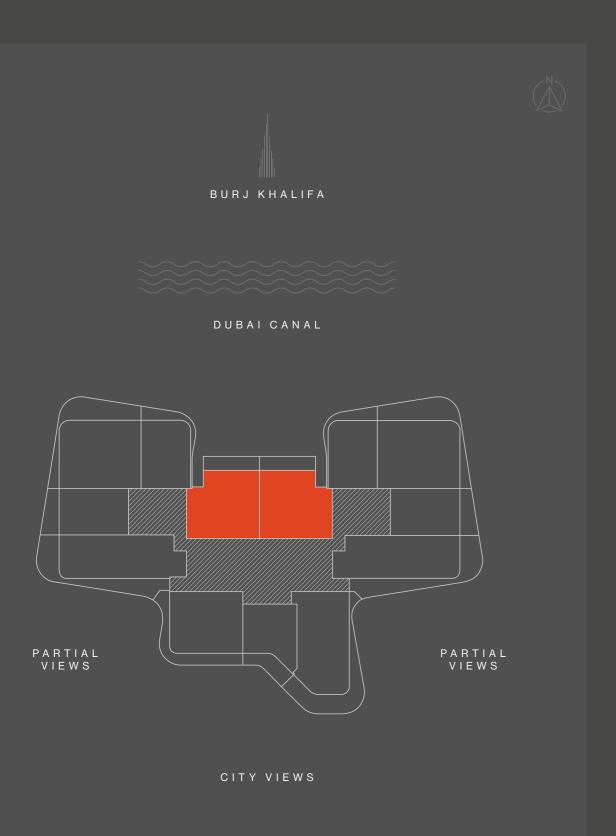

- 15 | sqft<br>sqft | 710<br>140 - 161 |
|                     |      |            |               |              |                  |





1 - 15





 INTERNAL AREA
 sqm 60
 sqft 646

 BALCONY
 sqm 14 - 15
 sqft 151 - 161

 TOTAL
 sqm 74 - 75
 sqft 797 - 807





1 - 19





| TOTAL    |      | sam 137 - 150 | saft | 1.475 - 1.615 |  |
|----------|------|---------------|------|---------------|--|
| BALCONY  |      | sqm 29 - 42   | sqft | 312 - 452     |  |
| INTERNAL | AREA | sqm 108       | sqft | 1163          |  |





1 - 15





| TOTAL      | ne     | m 117 - 119 | saft | 1.259 - 1.281 |
|------------|--------|-------------|------|---------------|
| BALCONY    | sq     | m 26 - 28   | sqft | 279 - 302     |
| INTERNAL A | REA sq | m 91        | sqft | 980           |





1 - 15





| TOTAL      | sqm     | 106 | sqft | 1,141 |
|------------|---------|-----|------|-------|
| BALCONY    | sqm     | 14  | sqft | 151   |
| INTERNAL A | REA sqm | 92  | sqft | 990   |



#### 2 - B E D S TYPE 04

LEVELS 1 - 15









Disclaimer: All pictures, plans, layouts, information, data and details included in this brochure are indicative only and may change at any time up to the final 'as built' status in accordance with final designs of the project, regulatory approvals and planning permissions. All accessories and interior finishes such as wallpaper, chandeliers, furniture, electronics, white goods, curtains, hard and soft landscaping, pavements, features, gym, swimming pool(s) and other elements displayed in the brochure, or within the show apartment or between the plot bou