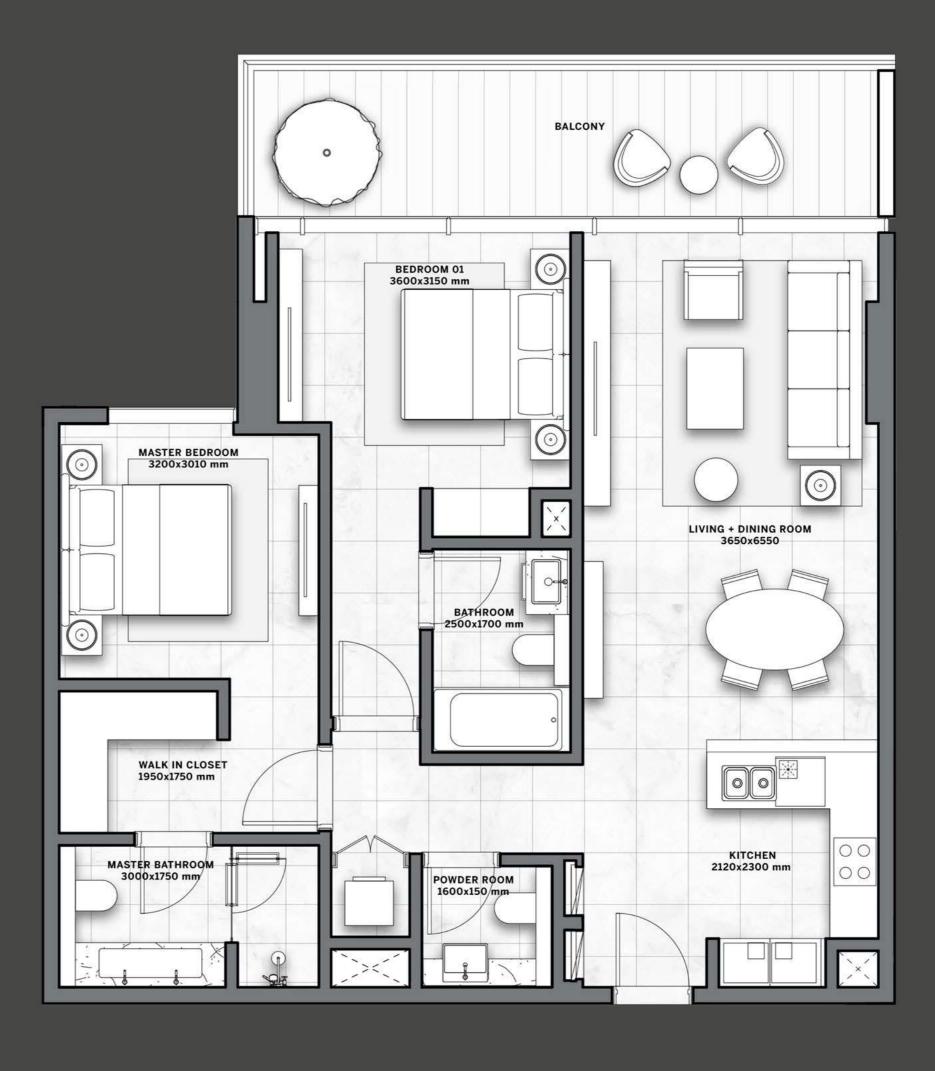

In the building, a great variety of residences in terms of spaces and sizes is conceived to satisfy every kind of need.

Style, comfort and luxury are what make these apartments truly unique: decorated with a classy and contemporary taste, each with a private balcony to enjoy the impressive views.

## M A R V E L I S N O T A D E T A I L

The materials and the finishings that compose the residential units are of the finest quality and standard.

European marble floors and european bathroom fixtures underline the superior class of these spaces, as well as the stylish European kitchens.