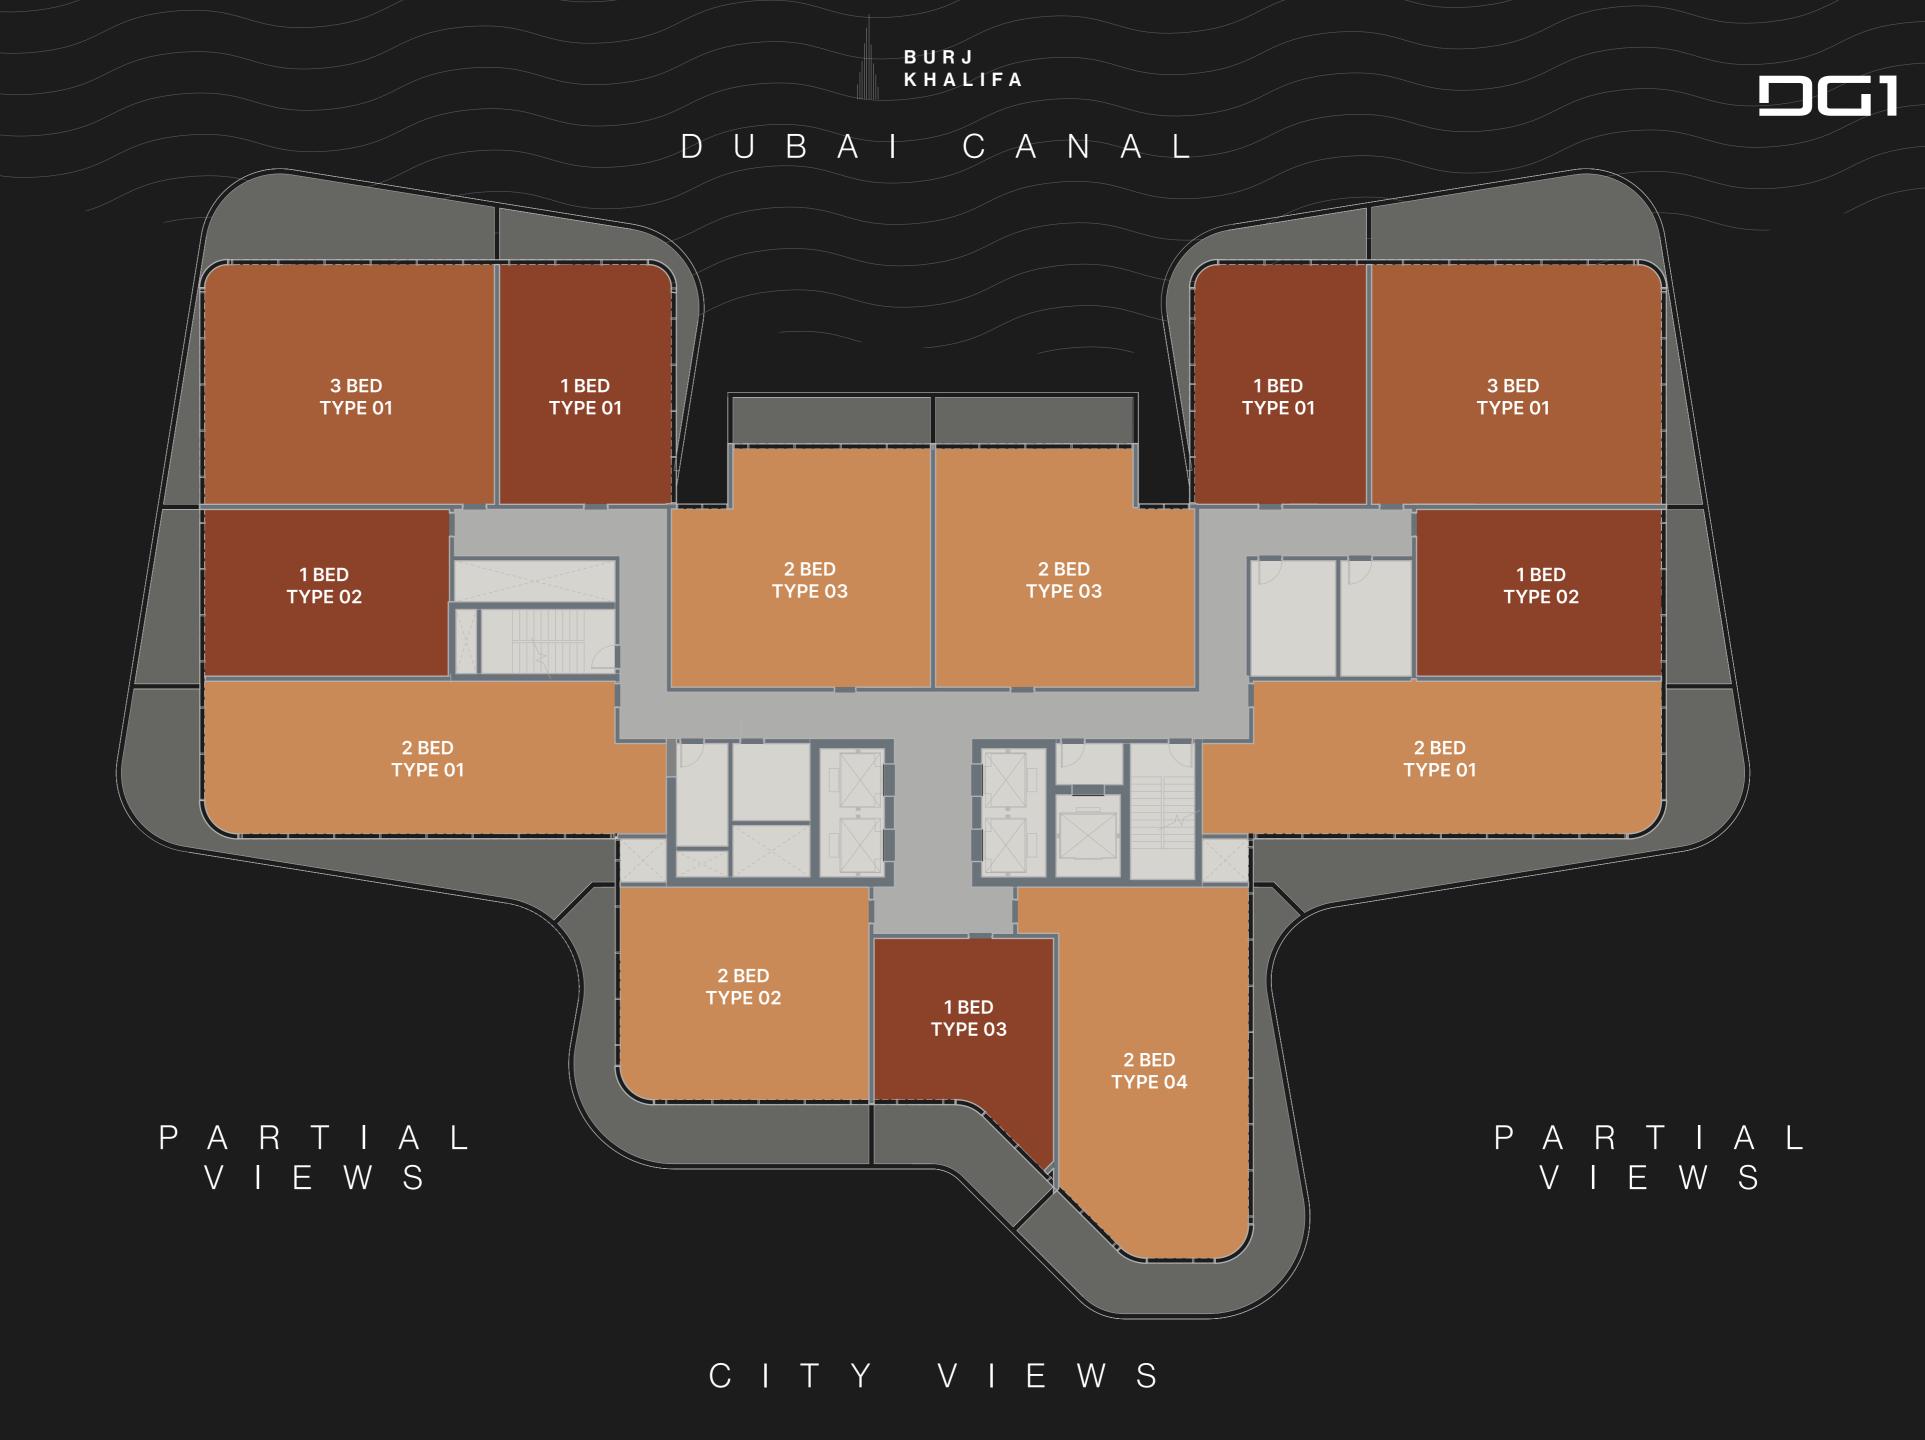

CAN YOU SEE FROM A DIFFERENT PERSPECTIVE?

V I E W

DG1 is located in the heart of Business
Bay directly on Dubai Canal, where
stunning views of the city and the water
will impress the residents and their
guests. The units enjoy North and East/
West views, all of them facing Downtown
Dubai and Burj Khalifa.

In the building, a great variety of residences in terms of spaces and sizes is conceived to satisfy every kind of need.

Style, comfort and luxury are what make these apartments truly unique: decorated with a classy and contemporary taste, each with a private balcony to enjoy the impressive views.