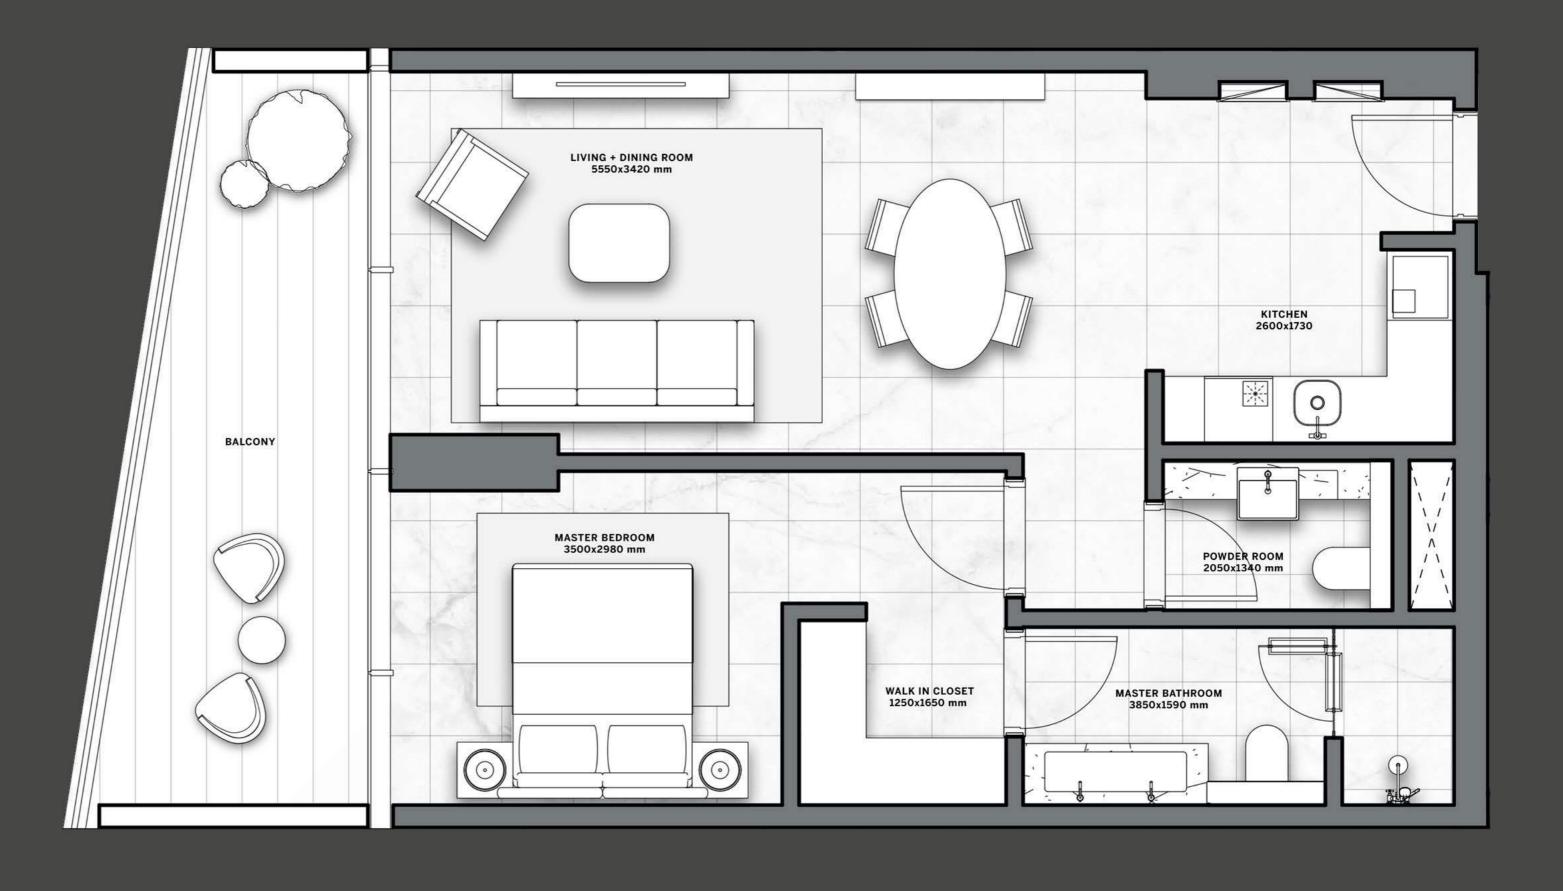

In the building, a great variety of residences in terms of spaces and sizes is conceived to satisfy every kind of need.

Style, comfort and luxury are what make these apartments truly unique: decorated with a classy and contemporary taste, each with a private balcony to enjoy the impressive views.

THE SPACE INSIDE DG1 HAS
BEEN DESIGNED AND CRAFTED
TO THE HIGHEST STANDARDS,
IN ORDER TO OFFER A TRULY
UNIQUE & PREMIUM LIVING
EXPERIENCE.

## M A R V E L I S N O T A D E T A I L

The materials and the finishings that compose the residential units are of the finest quality and standard.

European marble floors and european bathroom fixtures underline the superior class of these spaces, as well as the stylish European kitchens.