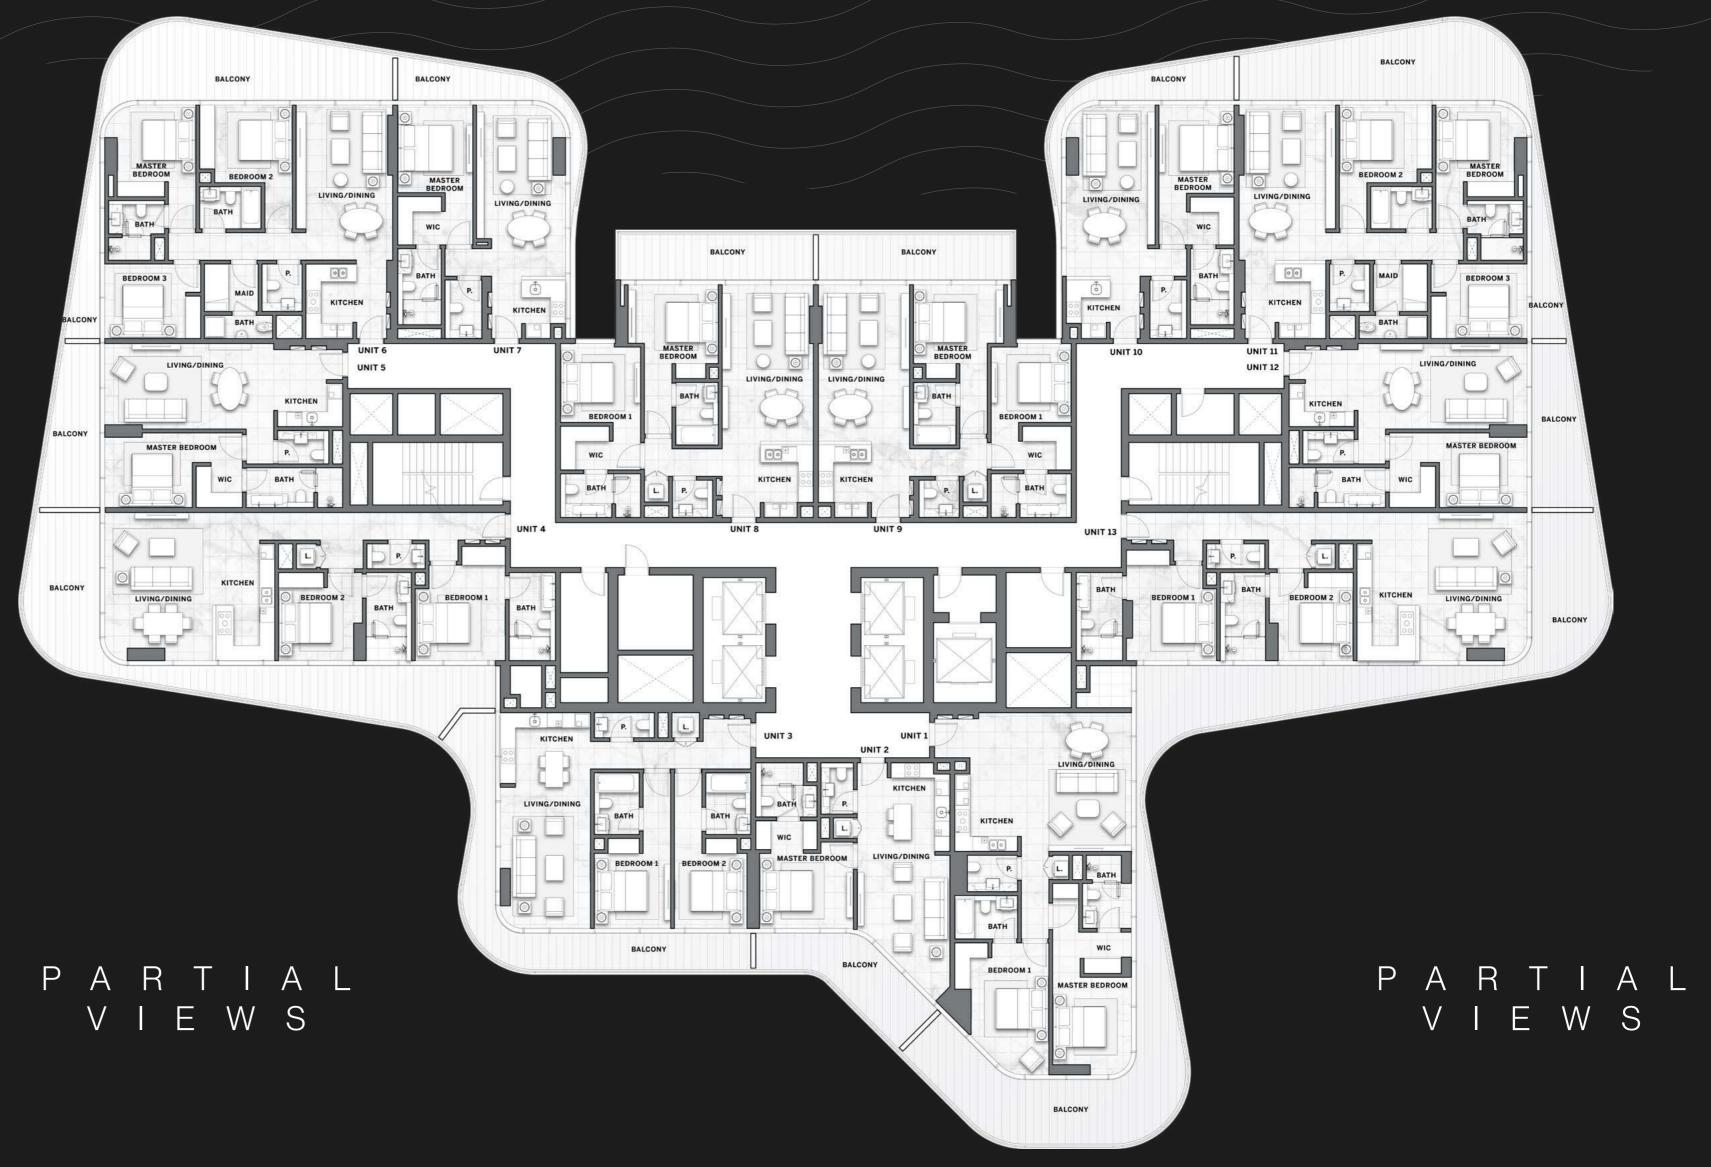

## TYPICAL FLOOR PLAN GARDEN SUITES

LEVEL 01

ONE BEDROOM

TWO BEDROOMS

THREE BEDROOMS

Disclaimer: All pictures, plans, layouts, information, data and details included in this brochure are indicative only and may change at any time up to the final 'as built' status in accordance with final designs of the project, regulatory approvals and planning permissions. All accessories and interior finishes such as wallpaper, chandeliers, furniture, electronics, white goods, curtains, hard and soft landscaping, pavements, features, gym, swimming pool(s) and other elements displayed in the brochure, or within the show apartment or between the plot boundary and the unit, are not part of the unit and are shown for illustrative purposes only.

## TYPICAL FLOOR PLAN GARDEN SUITES

LEVEL O1

ONE BEDROOM

■ TWO BEDROOMS

THREE BEDROOMS

Disclaimer: All pictures, plans, layouts, information, data and details included in this brochure are indicative only and may change at any time up to the final 'as built' status in accordance with final designs of the project, regulatory approvals and planning permissions. All accessories and interior finishes such as wallpaper, chandeliers, furniture, electronics, white goods, curtains, hard and soft landscaping, pavements, features, gym, swimming pool(s) and other elements displayed in the brochure, or within the show apartment or between the plot boundary and the unit, are not part of the unit and are shown for illustrative purposes only.

## TYPICAL FLOOR PLAN 01A

LEVELS 02 - 04, 09 - 12

ONE BEDROOM

■ TWO BEDROOMS

THREE BEDROOMS

Disclaimer: All pictures, plans, layouts, information, data and details included in this brochure are indicative only and may change at any time up to the final 'as built' status in accordance with final designs of the project, regulatory approvals and planning permissions. All accessories and interior finishes such as wallpaper, chandeliers, furniture, electronics, white goods, curtains, hard and soft landscaping, pavements, features, gym, swimming pool(s) and other elements displayed in the brochure, or within the show apartment or between the plot boundary and the unit, are not part of the unit and are shown for illustrative purposes only.

## TYPICAL FLOOR PLAN 01A

LEVELS 02 - 04 , 09 - 12

ONE BEDROOM

■ TWO BEDROOMS

THREE BEDROOMS

Disclaimer: All pictures, plans, layouts, information, data and details included in this brochure are indicative only and may change at any time up to the final 'as built' status in accordance with final designs of the project, regulatory approvals and planning permissions. All accessories and interior finishes such as wallpaper, chandeliers, furniture, electronics, white goods, curtains, hard and soft landscaping, pavements, features, gym, swimming pool(s) and other elements displayed in the brochure, or within the show apartment or between the plot boundary and the unit, are not part of the unit and are shown for illustrative purposes only.

#### TYPICAL FLOOR PLAN

01B

LEVELS 05 - 08 , 13 - 15

ONE BEDROOM

TWO BEDROOMS

THREE BEDROOMS

## TYPICAL FLOOR PLAN 01B

LEVELS 05 - 08, 13 - 15

TWO BEDROOMSTHREE BEDROOMS

Disclaimer: All pictures, plans, layouts, information, data and details included in this brochure are indicative only and may change at any time up to the final 'as built' status in accordance with final designs of the project, regulatory approvals and planning permissions. All accessories and interior finishes such as wallpaper, chandeliers, furniture, electronics, white goods, curtains, hard and soft landscaping, pavements, features, gym, swimming pool(s) and other elements displayed in the brochure, or within the show apartment or between the plot boundary and the unit, are not part of the unit and are shown for illustrative purposes only.

## TYPICAL FLOOR PLAN SKY SUITES

16-19

**LEVEL 16:** DIRECT ACCESS TO THE SKY GARDEN

**LEVELS 17-19:** OVERLOOKING THE SKY GARDEN

ONE BEDROOM

TWO BEDROOMS

THREE BEDROOMS

## TYPICAL FLOOR PLAN SKY SUITES

16 - 19

**LEVEL 16:** DIRECT ACCESS TO THE SKY GARDEN

**LEVELS 17-19:** OVERLOOKING THE SKY GARDEN

THREE BEDROOMS

1 - 19

 INTERNAL AREA
 sqm 66
 sqft 710

 BALCONY
 sqm 10 - 22
 sqft 108 - 237