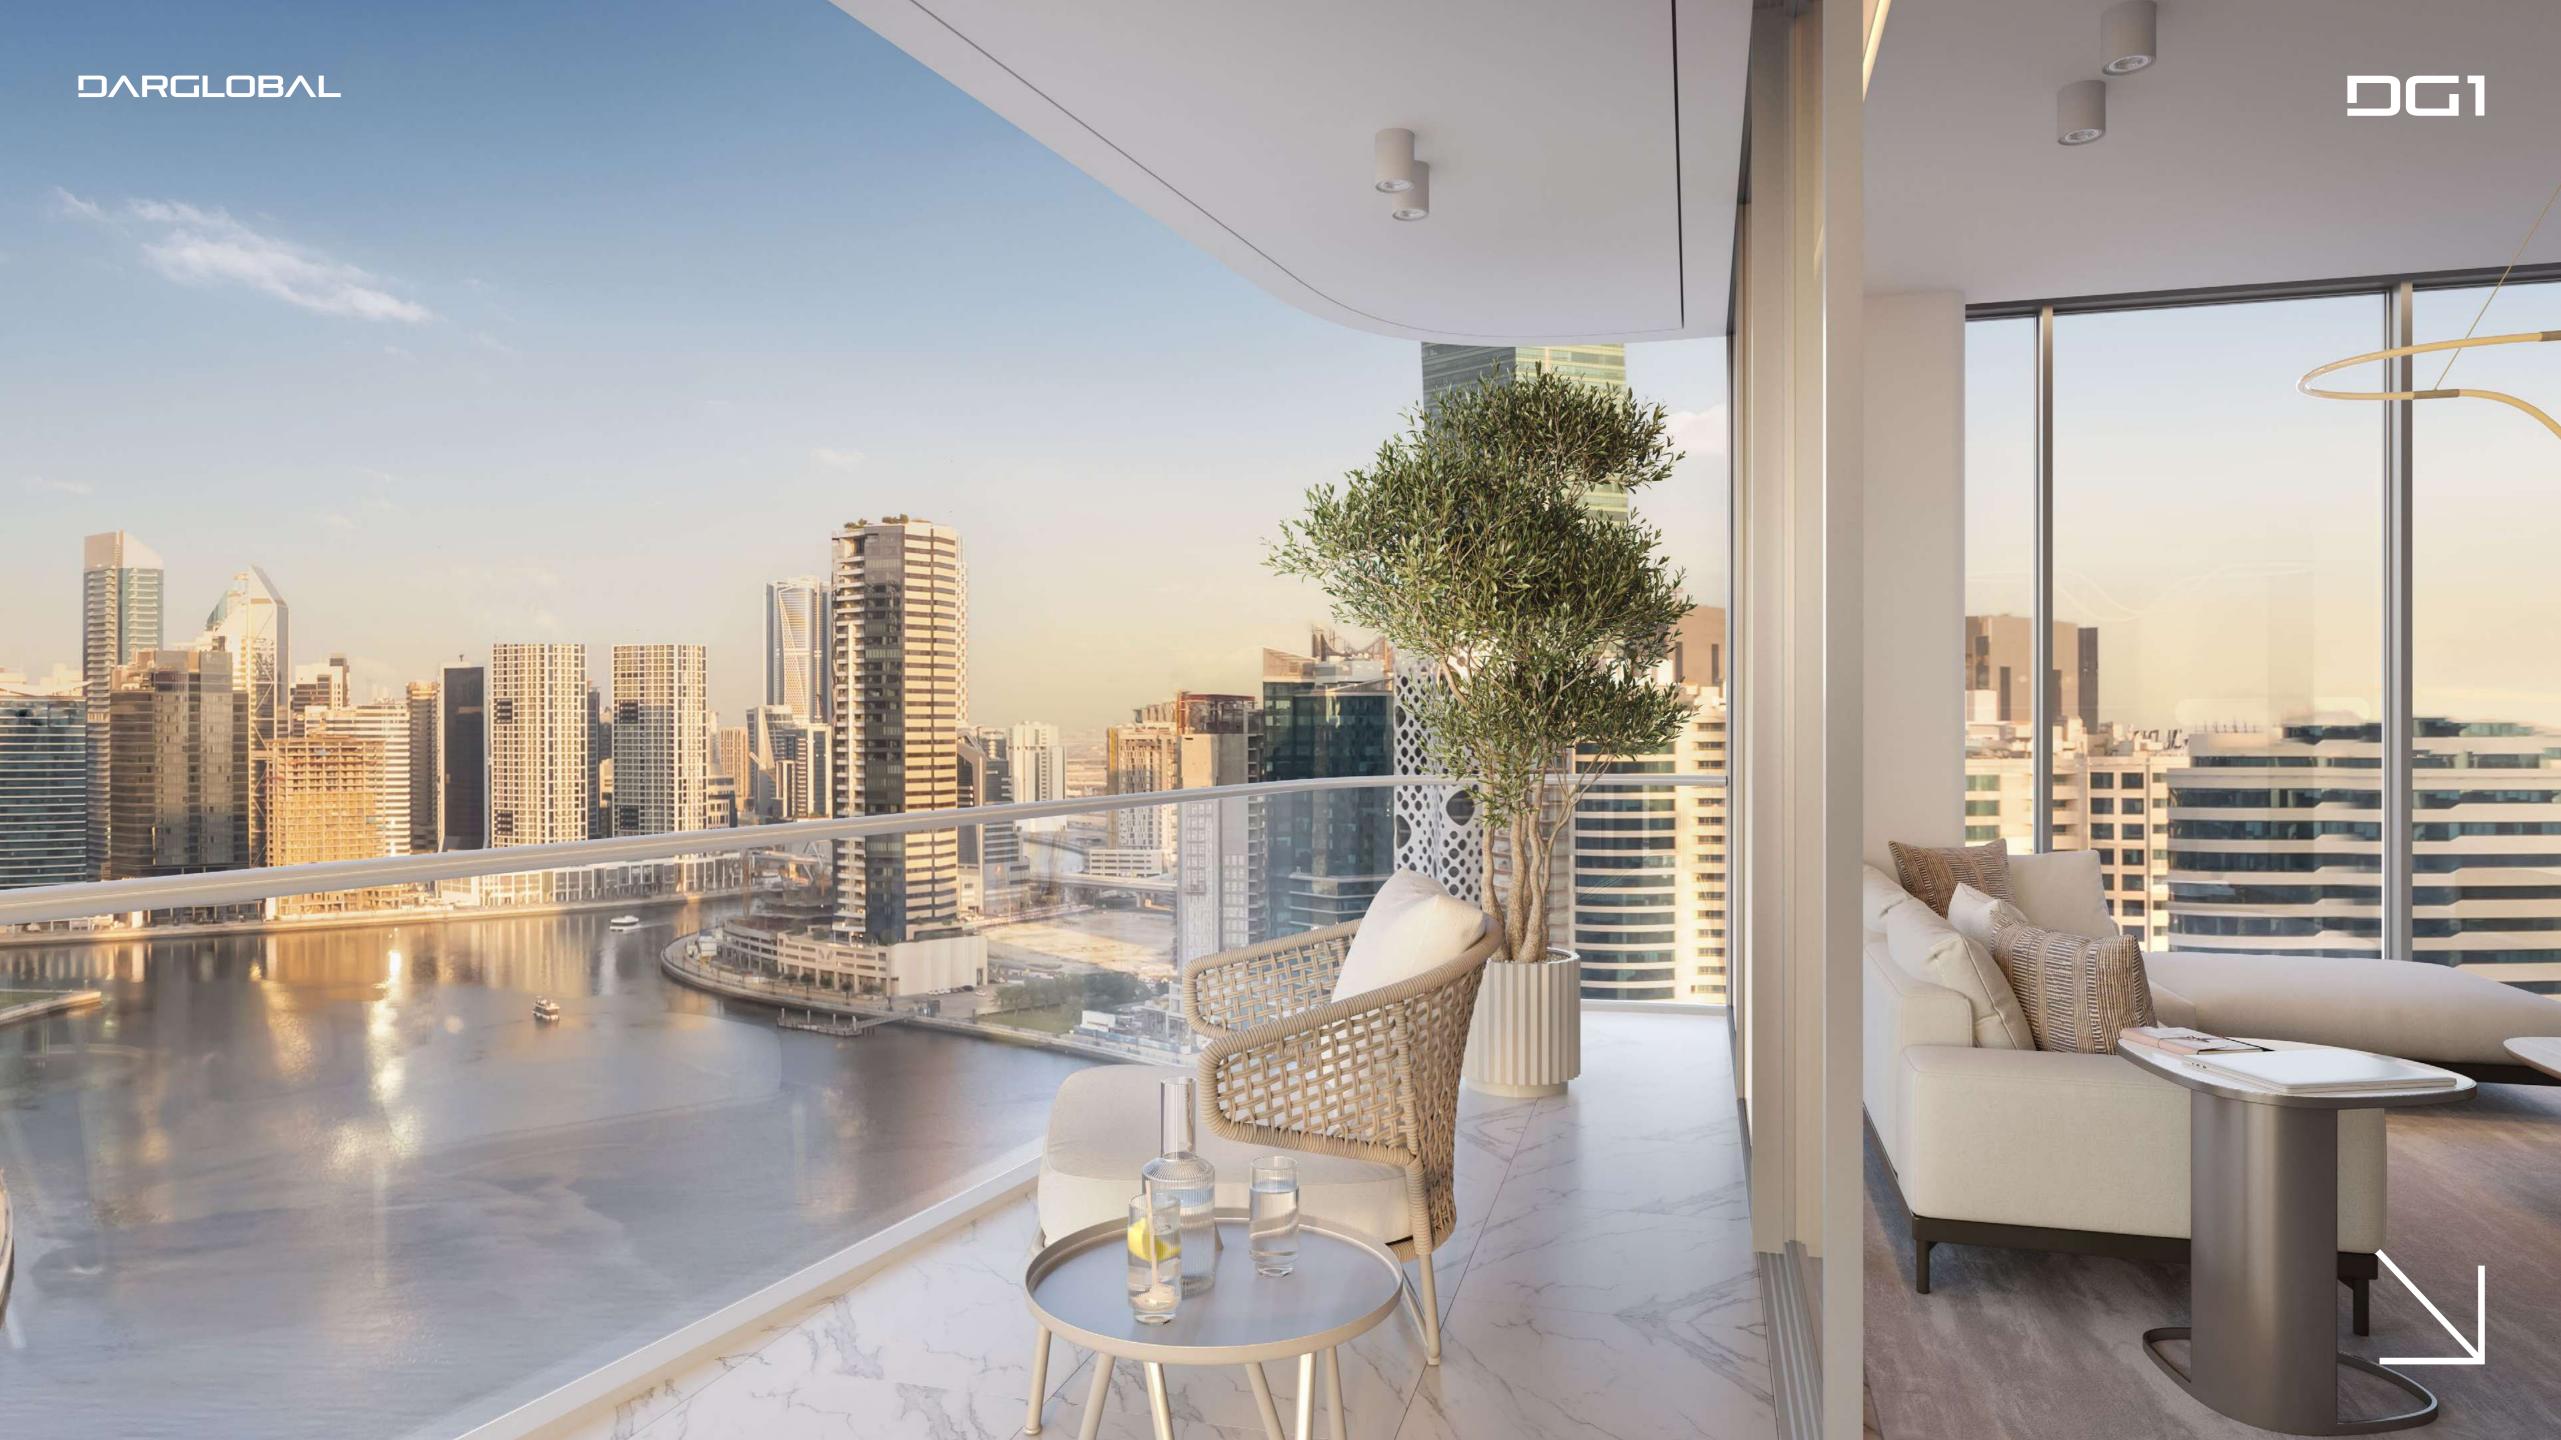

CAN YOU SEE FROM A DIFFERENT PERSPECTIVE?

V I E W

DG1 is located in the heart of Business
Bay directly on Dubai Canal, where
stunning views of the city and the water
will impress the residents and their
guests. The units enjoy North and East/
West views, all of them facing Downtown
Dubai and Burj Khalifa.

In the building, a great variety of residences in terms of spaces and sizes is conceived to satisfy every kind of need.

Style, comfort and luxury are what make these apartments truly unique: decorated with a classy and contemporary taste, each with a private balcony to enjoy the impressive views.