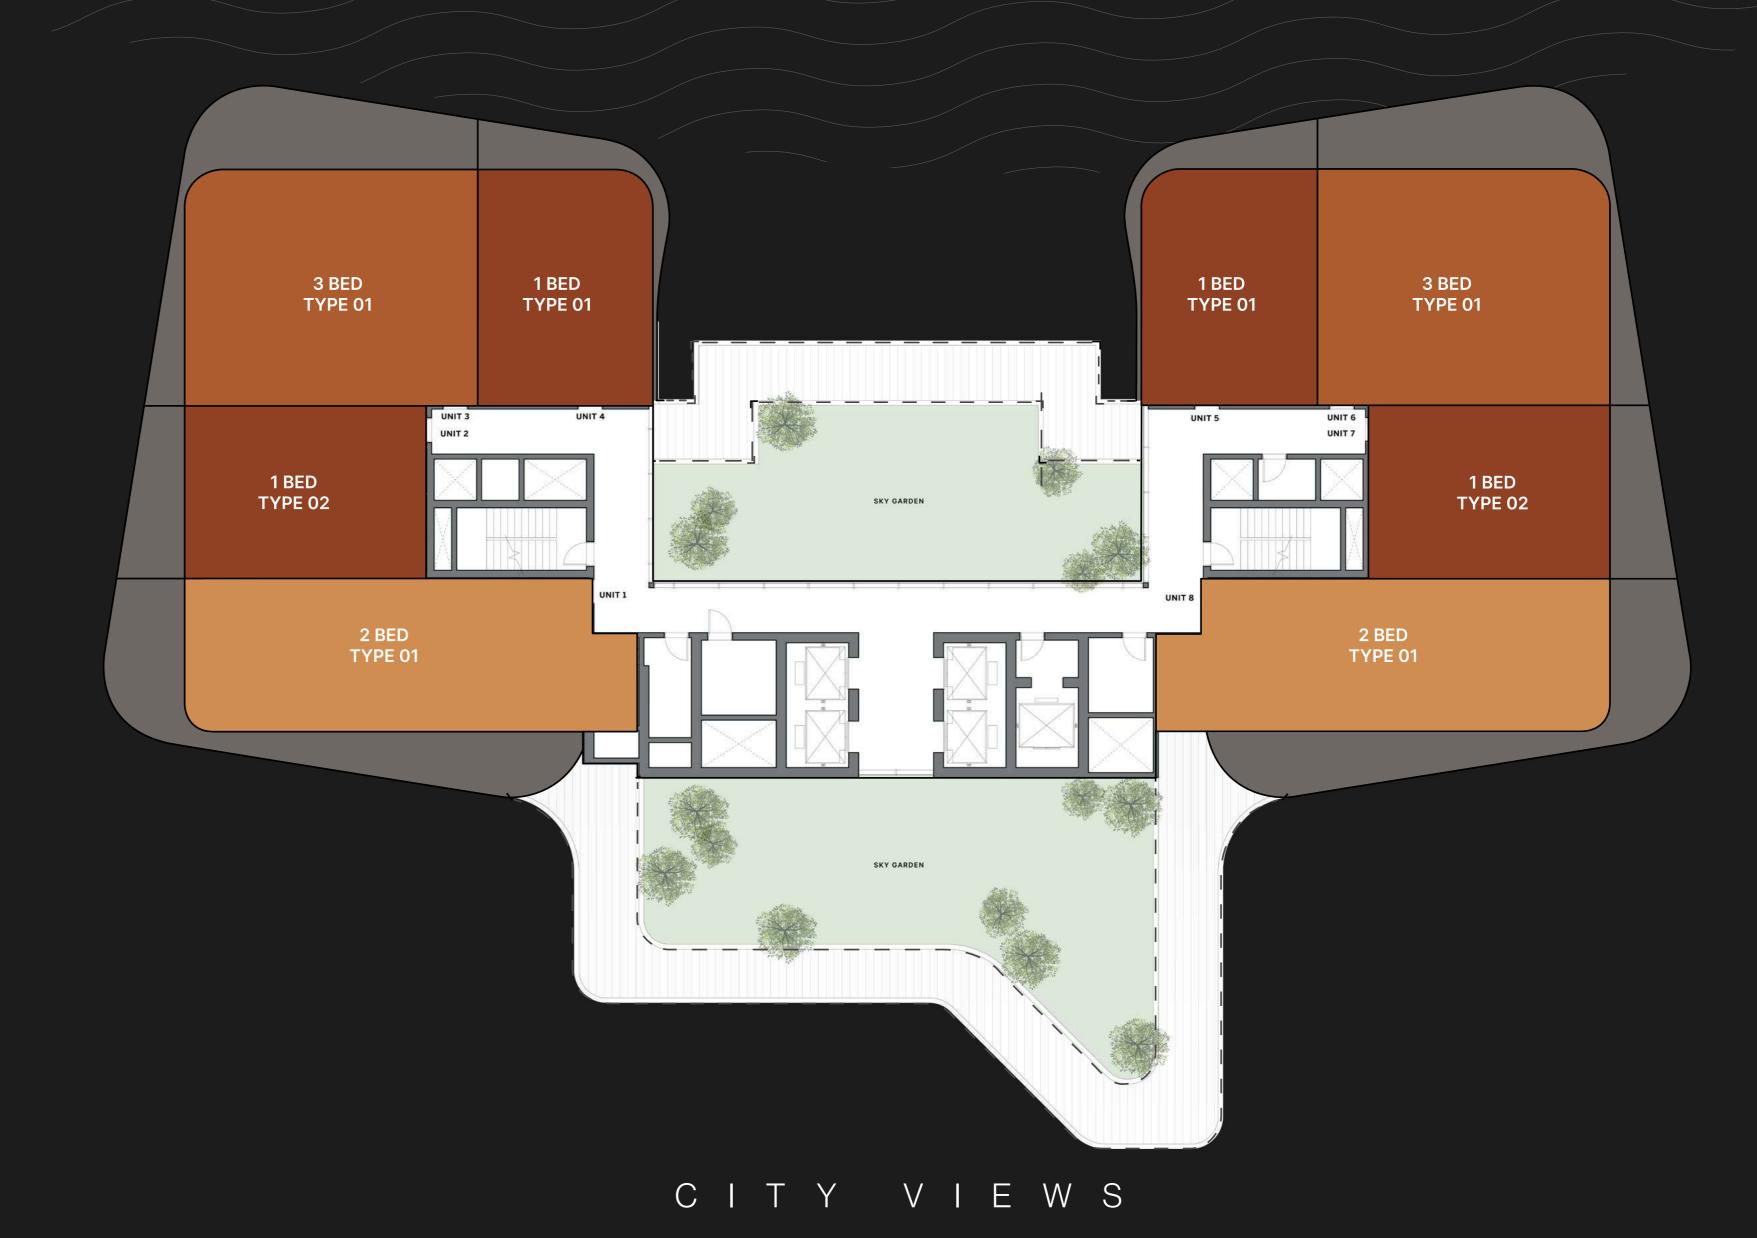

#### TYPICAL FLOOR PLAN

01B

LEVELS 05 - 08 , 13 - 15

ONE BEDROOM

TWO BEDROOMS

THREE BEDROOMS

## TYPICAL FLOOR PLAN 01B

LEVELS 05 - 08, 13 - 15

TWO BEDROOMSTHREE BEDROOMS

Disclaimer: All pictures, plans, layouts, information, data and details included in this brochure are indicative only and may change at any time up to the final 'as built' status in accordance with final designs of the project, regulatory approvals and planning permissions. All accessories and interior finishes such as wallpaper, chandeliers, furniture, electronics, white goods, curtains, hard and soft landscaping, pavements, features, gym, swimming pool(s) and other elements displayed in the brochure, or within the show apartment or between the plot boundary and the unit, are not part of the unit and are shown for illustrative purposes only.