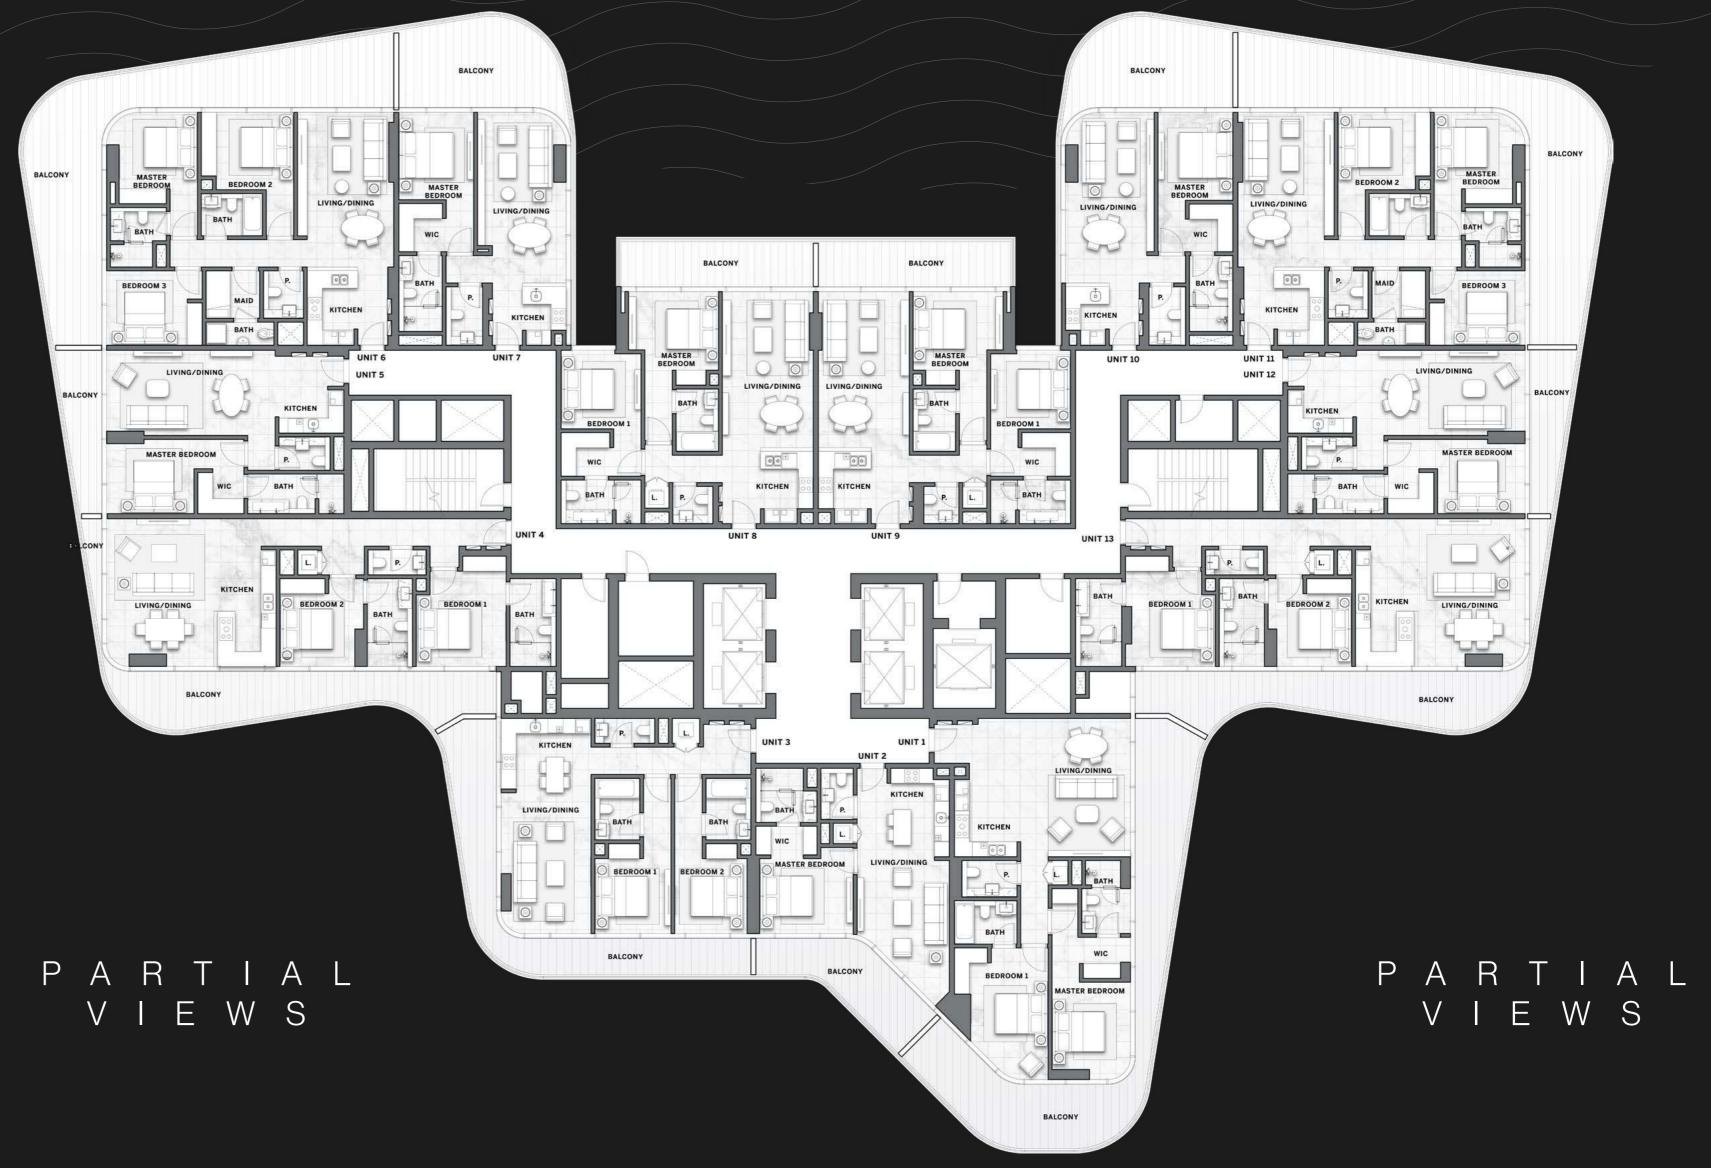

## TYPICAL FLOOR PLAN 01A

LEVELS 02 - 04, 09 - 12

ONE BEDROOM

■ TWO BEDROOMS

THREE BEDROOMS

Disclaimer: All pictures, plans, layouts, information, data and details included in this brochure are indicative only and may change at any time up to the final 'as built' status in accordance with final designs of the project, regulatory approvals and planning permissions. All accessories and interior finishes such as wallpaper, chandeliers, furniture, electronics, white goods, curtains, hard and soft landscaping, pavements, features, gym, swimming pool(s) and other elements displayed in the brochure, or within the show apartment or between the plot boundary and the unit, are not part of the unit and are shown for illustrative purposes only.

## TYPICAL FLOOR PLAN 01A

LEVELS 02 - 04 , 09 - 12

ONE BEDROOM

■ TWO BEDROOMS

THREE BEDROOMS

Disclaimer: All pictures, plans, layouts, information, data and details included in this brochure are indicative only and may change at any time up to the final 'as built' status in accordance with final designs of the project, regulatory approvals and planning permissions. All accessories and interior finishes such as wallpaper, chandeliers, furniture, electronics, white goods, curtains, hard and soft landscaping, pavements, features, gym, swimming pool(s) and other elements displayed in the brochure, or within the show apartment or between the plot boundary and the unit, are not part of the unit and are shown for illustrative purposes only.