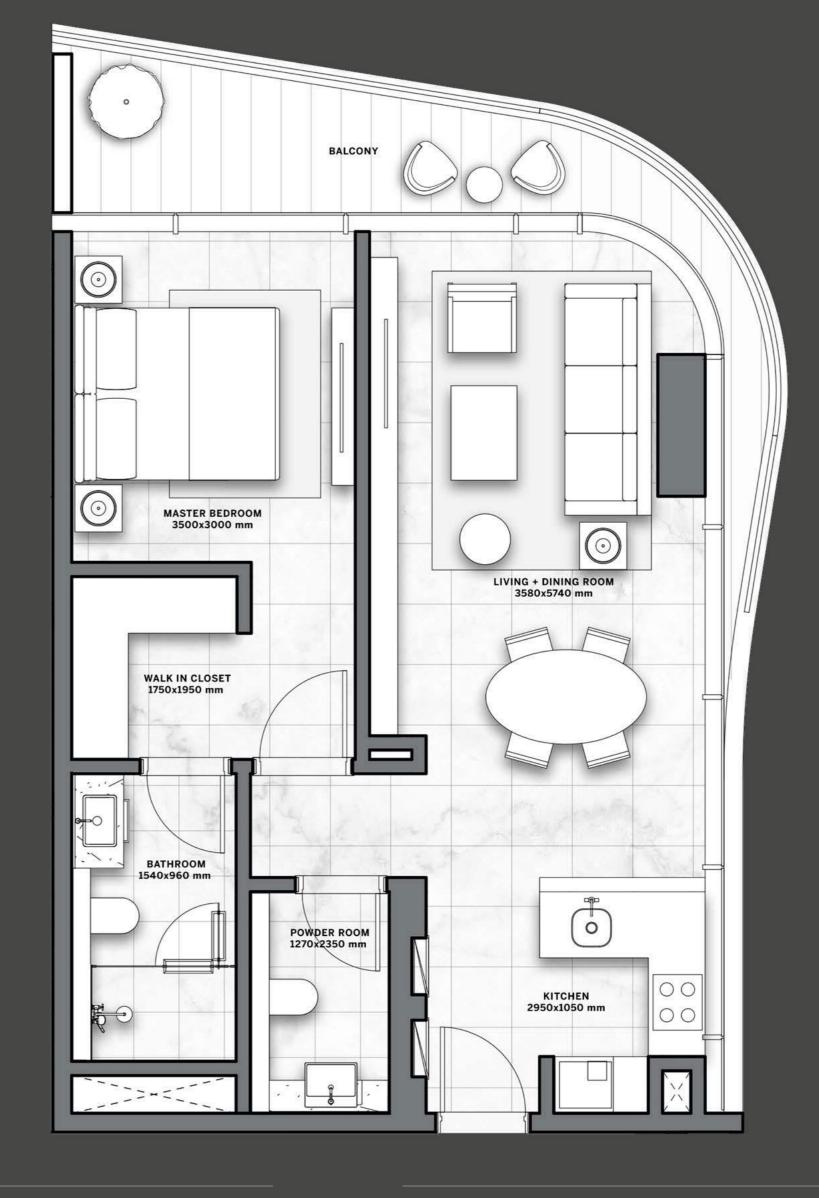

In the building, a great variety of residences in terms of spaces and sizes is conceived to satisfy every kind of need.

Style, comfort and luxury are what make these apartments truly unique: decorated with a classy and contemporary taste, each with a private balcony to enjoy the impressive views.

THE SPACE INSIDE DG1 HAS
BEEN DESIGNED AND CRAFTED
TO THE HIGHEST STANDARDS,
IN ORDER TO OFFER A TRULY
UNIQUE & PREMIUM LIVING
EXPERIENCE.

## M A R V E L I S N O T A D E T A I L

The materials and the finishings that compose the residential units are of the finest quality and standard.

European marble floors and european bathroom fixtures underline the superior class of these spaces, as well as the stylish European kitchens.