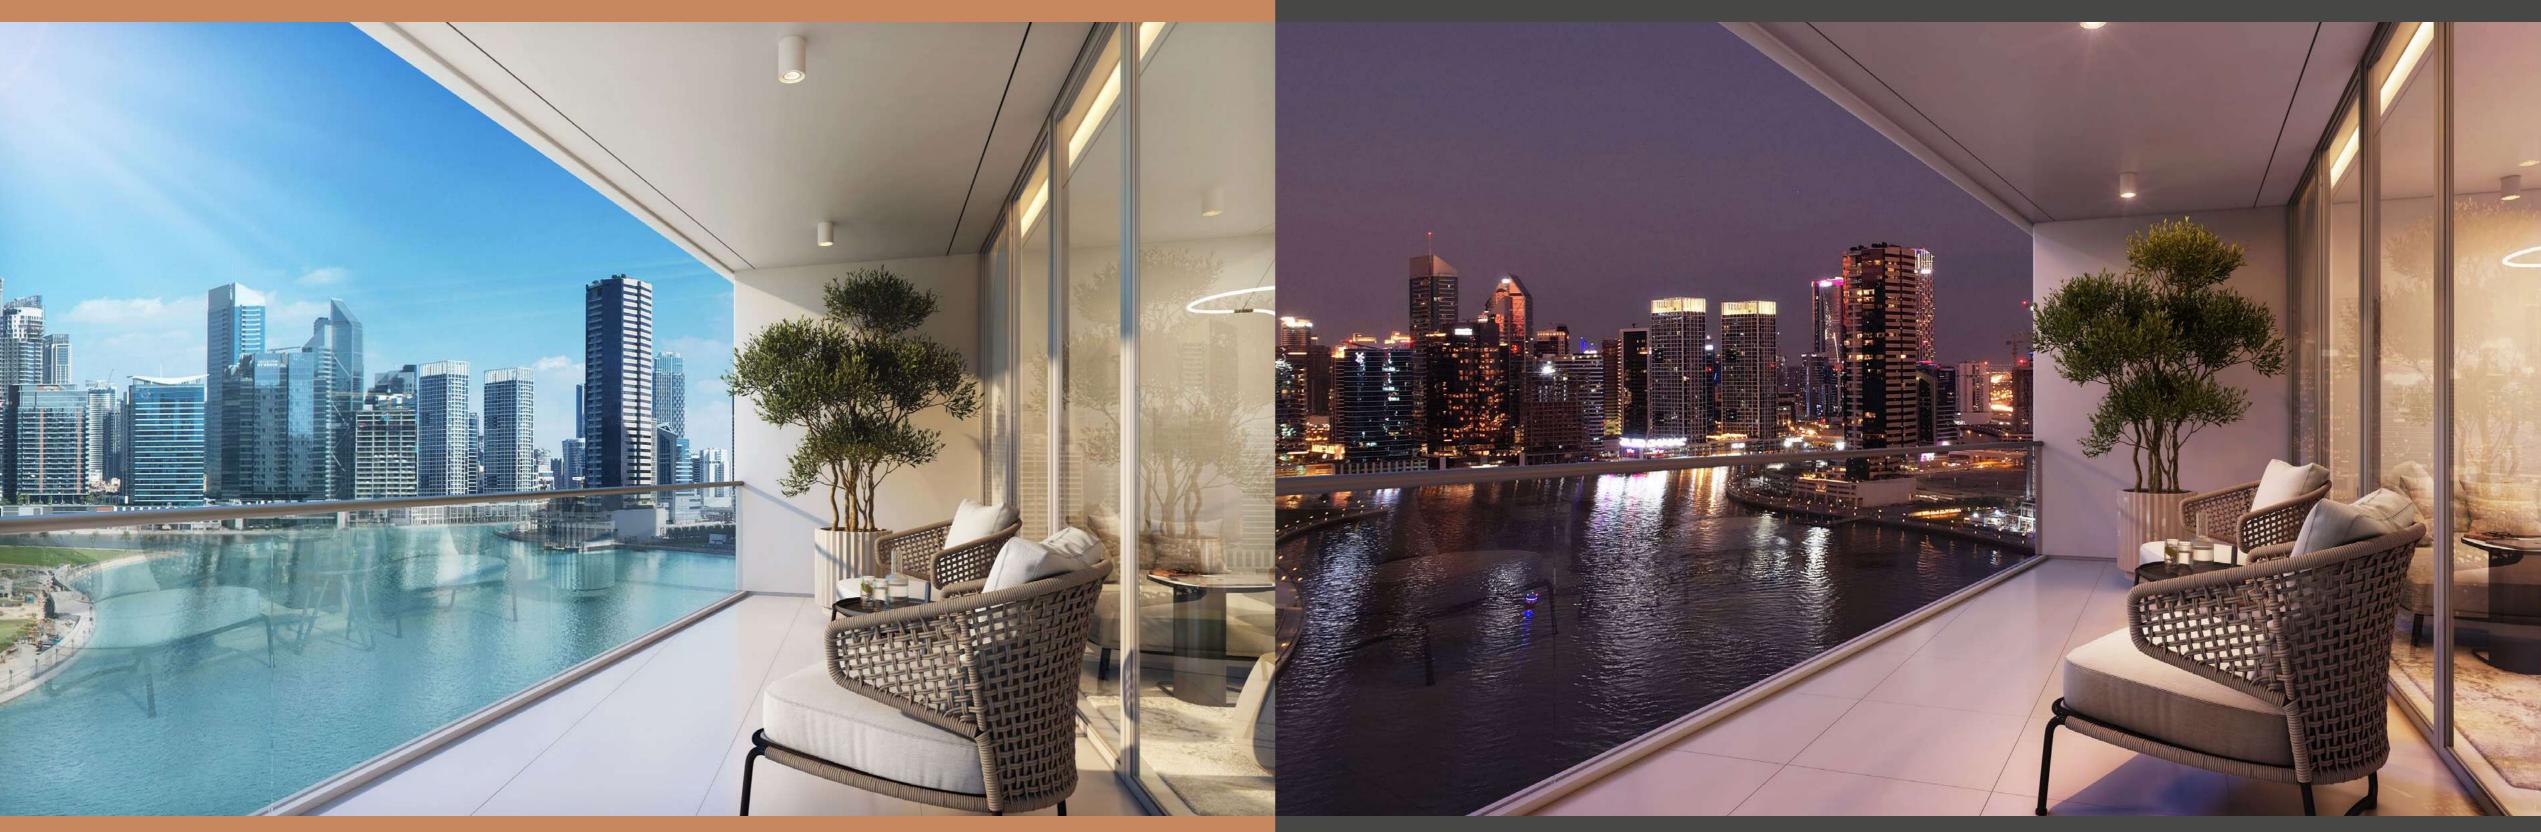

CAN YOU SEE FROM A DIFFERENT PERSPECTIVE?

V I E W

DG1 is located in the heart of Business
Bay directly on Dubai Canal, where
stunning views of the city and the water
will impress the residents and their
guests. The units enjoy North and East/
West views, all of them facing Downtown
Dubai and Burj Khalifa.

#### NORTH-WEST NIGHT VIEW

In the building, a great variety of residences in terms of spaces and sizes is conceived to satisfy every kind of need.

Style, comfort and luxury are what make these apartments truly unique: decorated with a classy and contemporary taste, each with a private balcony to enjoy the impressive views.