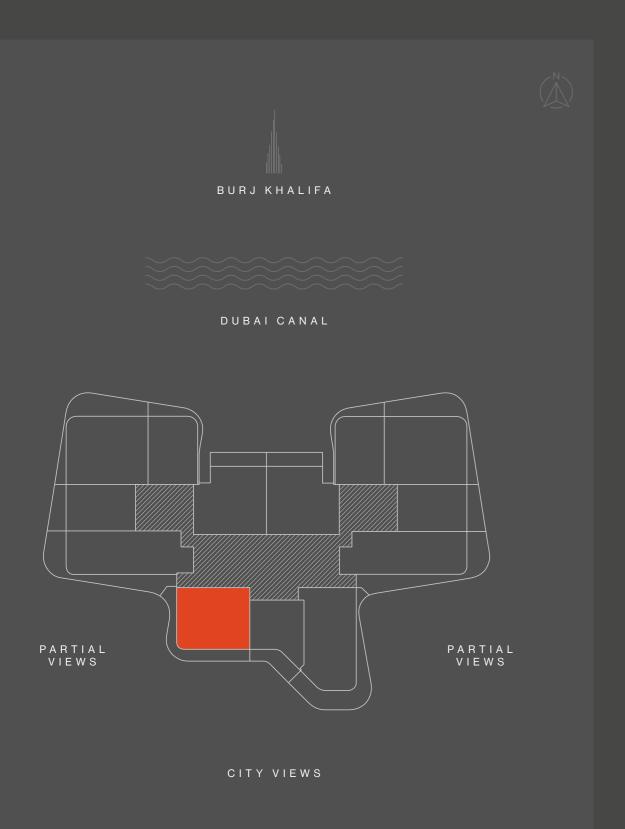

47





1 - 19





| TOTAL               |      | sqm        | 79 - 81       | sqft         | 850 - 871        |
|---------------------|------|------------|---------------|--------------|------------------|
| INTERNAL<br>BALCONY | AREA | sqm<br>sqm | 66<br>13 - 15 | sqft<br>sqft | 710<br>140 - 161 |
|                     |      |            |               |              |                  |





1 - 15





 INTERNAL AREA
 sqm 60
 sqft 646

 BALCONY
 sqm 14 - 15
 sqft 151 - 161

 TOTAL
 sqm 74 - 75
 sqft 797 - 807





1 - 19





| TOTAL    |      | sam 137 - 150 | saft | 1.475 - 1.615 |  |
|----------|------|---------------|------|---------------|--|
| BALCONY  |      | sqm 29 - 42   | sqft | 312 - 452     |  |
| INTERNAL | AREA | sqm 108       | sqft | 1163          |  |





1 - 15





| TOTAL      | ne     | m 117 - 119 | saft | 1.259 - 1.281 |
|------------|--------|-------------|------|---------------|
| BALCONY    | sq     | m 26 - 28   | sqft | 279 - 302     |
| INTERNAL A | REA sq | m 91        | sqft | 980           |





1 - 15





| TOTAL      | sqm     | 106 | sqft | 1,141 |
|------------|---------|-----|------|-------|
| BALCONY    | sqm     | 14  | sqft | 151   |
| INTERNAL A | REA sqm | 92  | sqft | 990   |



#### 2 - B E D S TYPE 04

LEVELS 1 - 15









Disclaimer: All pictures, plans, layouts, information, data and details included in this brochure are indicative only and may change at any time up to the final 'as built' status in accordance with final designs of the project, regulatory approvals and planning permissions. All accessories and inte