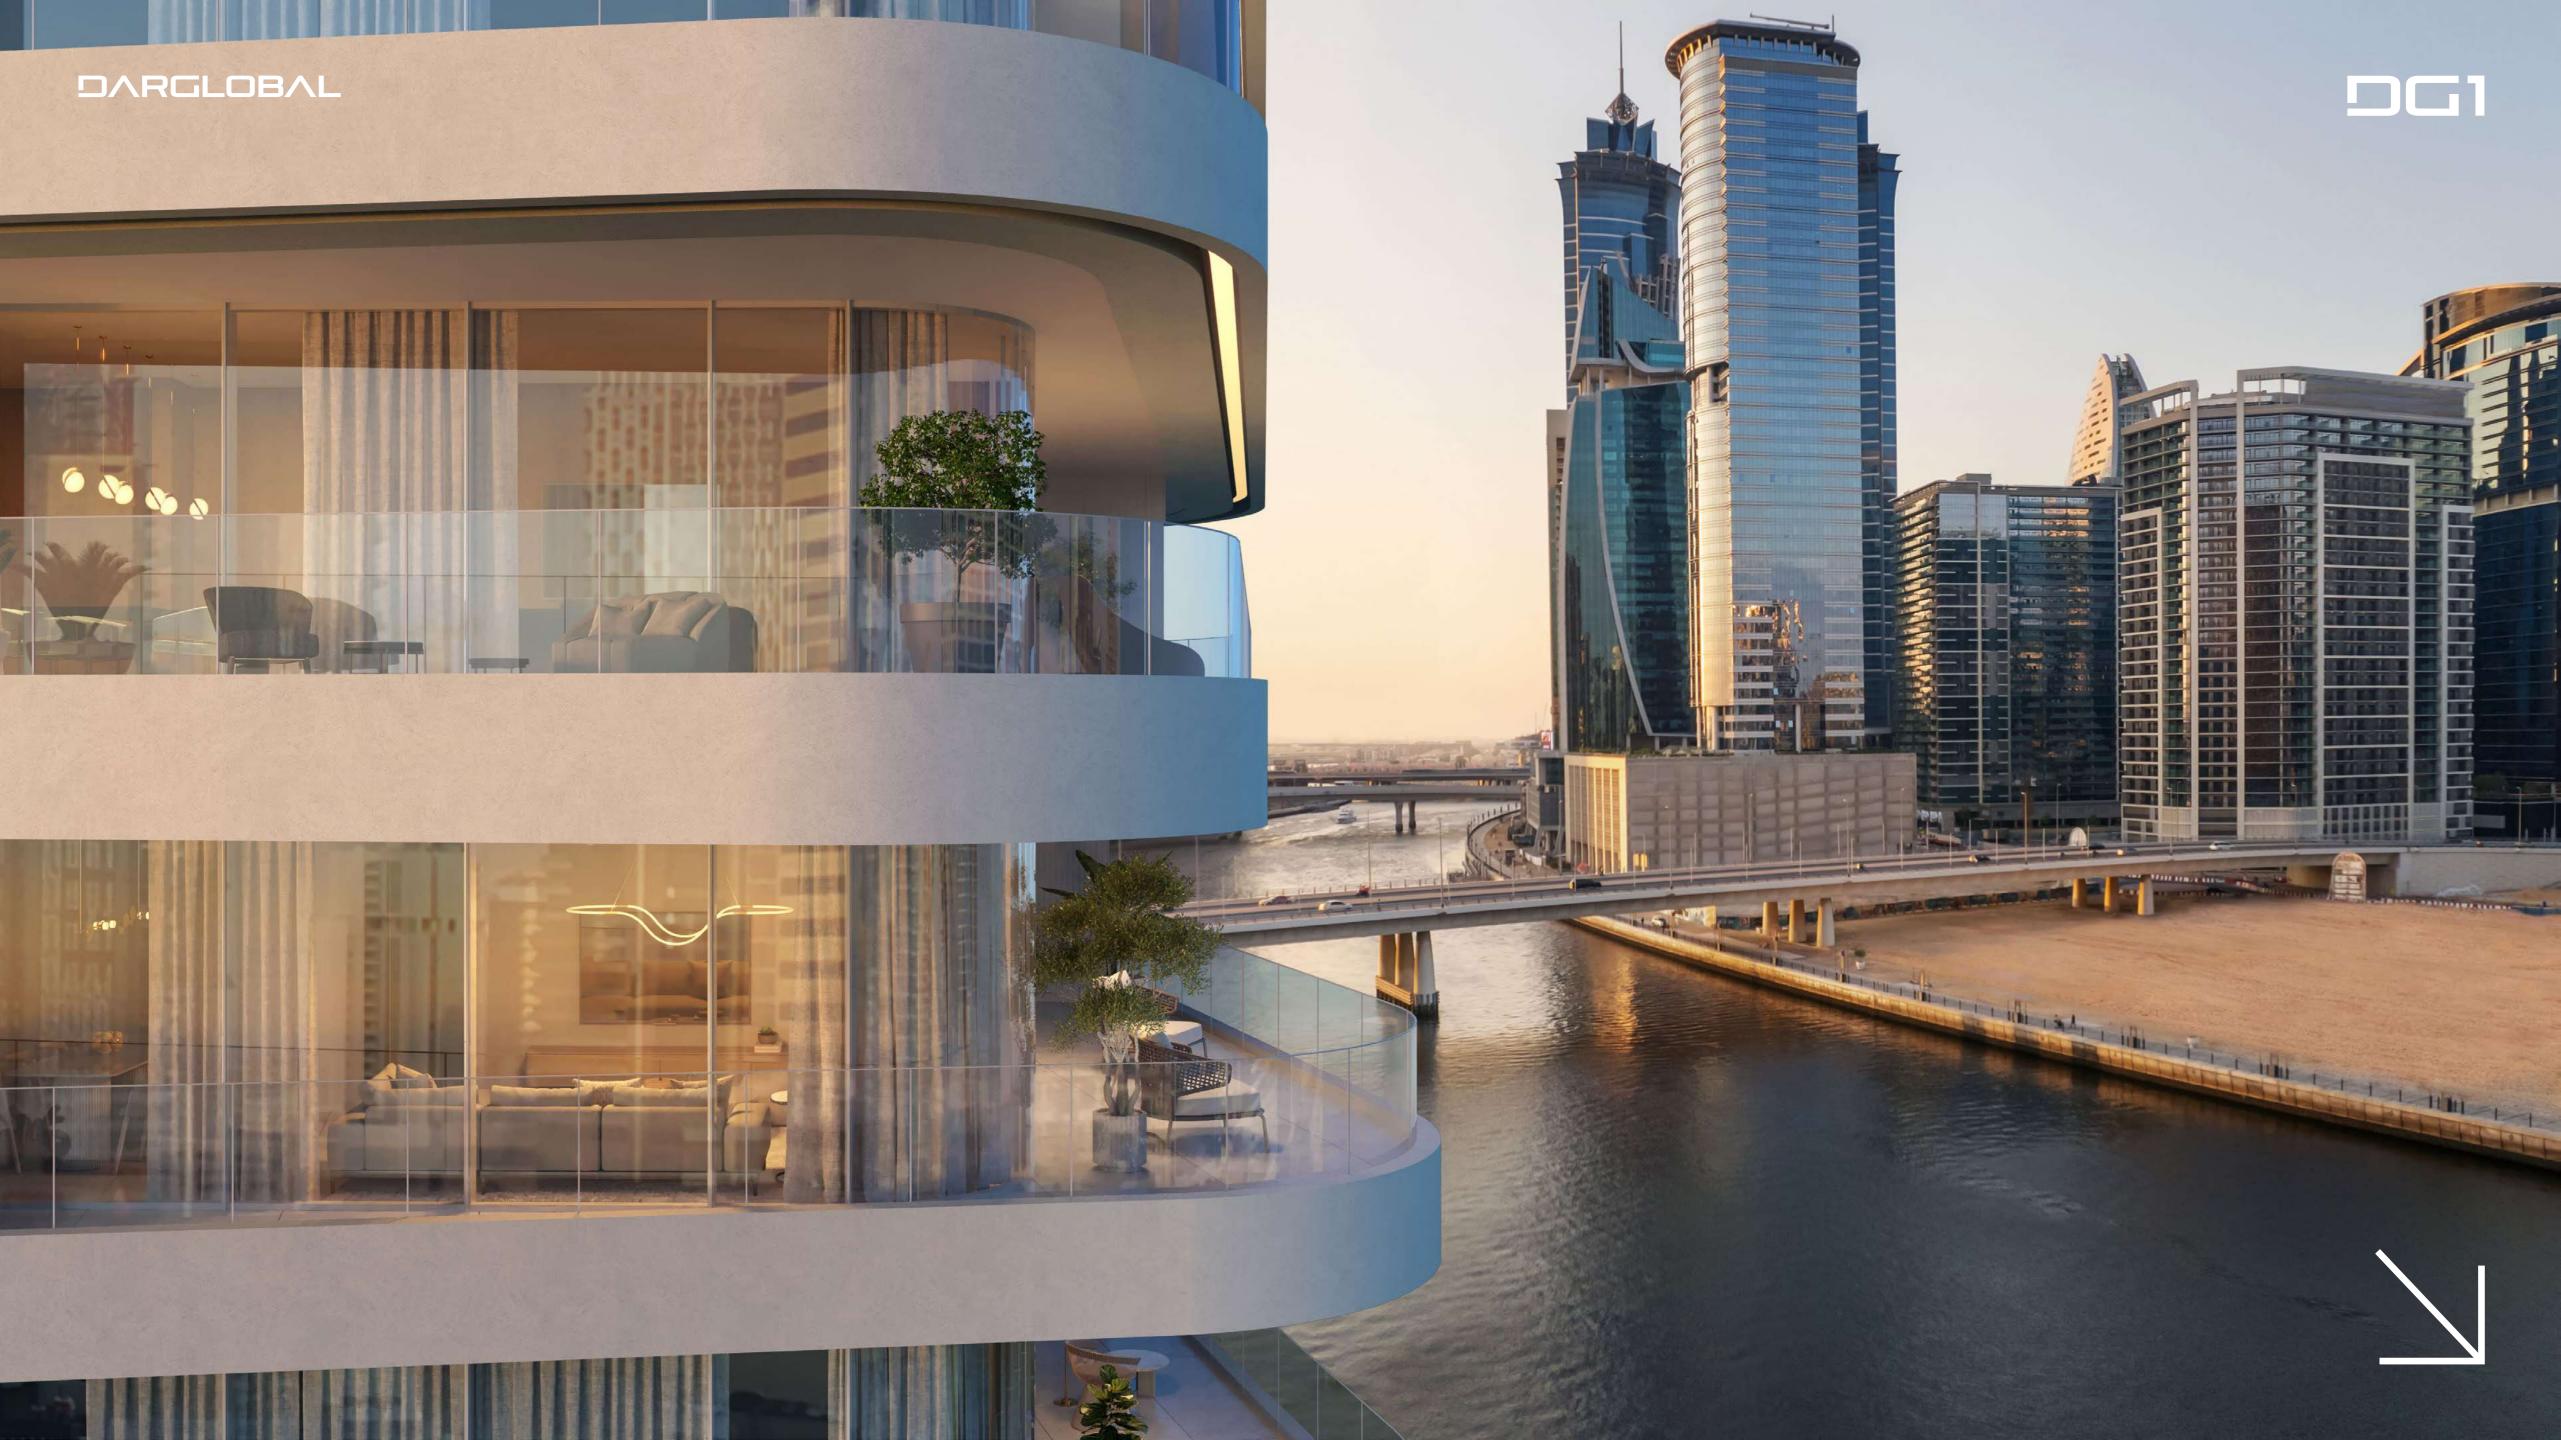

CAN YOU SEE FROM A DIFFERENT PERSPECTIVE?

V I E W

DG1 is located in the heart of Business
Bay directly on Dubai Canal, where
stunning views of the city and the water
will impress the residents and their
guests. The units enjoy North and East/
West views, all of them facing Downtown
Dubai and Burj Khalifa.