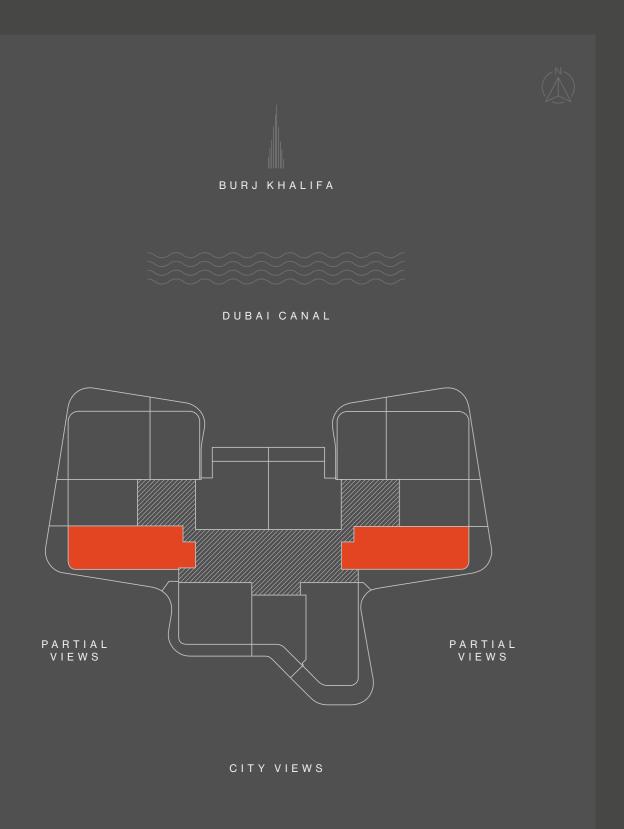

CAN YOU SEE FROM A DIFFERENT PERSPECTIVE?

V I E W

DG1 is located in the heart of Business
Bay directly on Dubai Canal, where
stunning views of the city and the water
will impress the residents and their
guests. The units enjoy North and East/
West views, all of them facing Downtown
Dubai and Burj Khalifa.

CITYVIEWS

BURJ KHALIFA