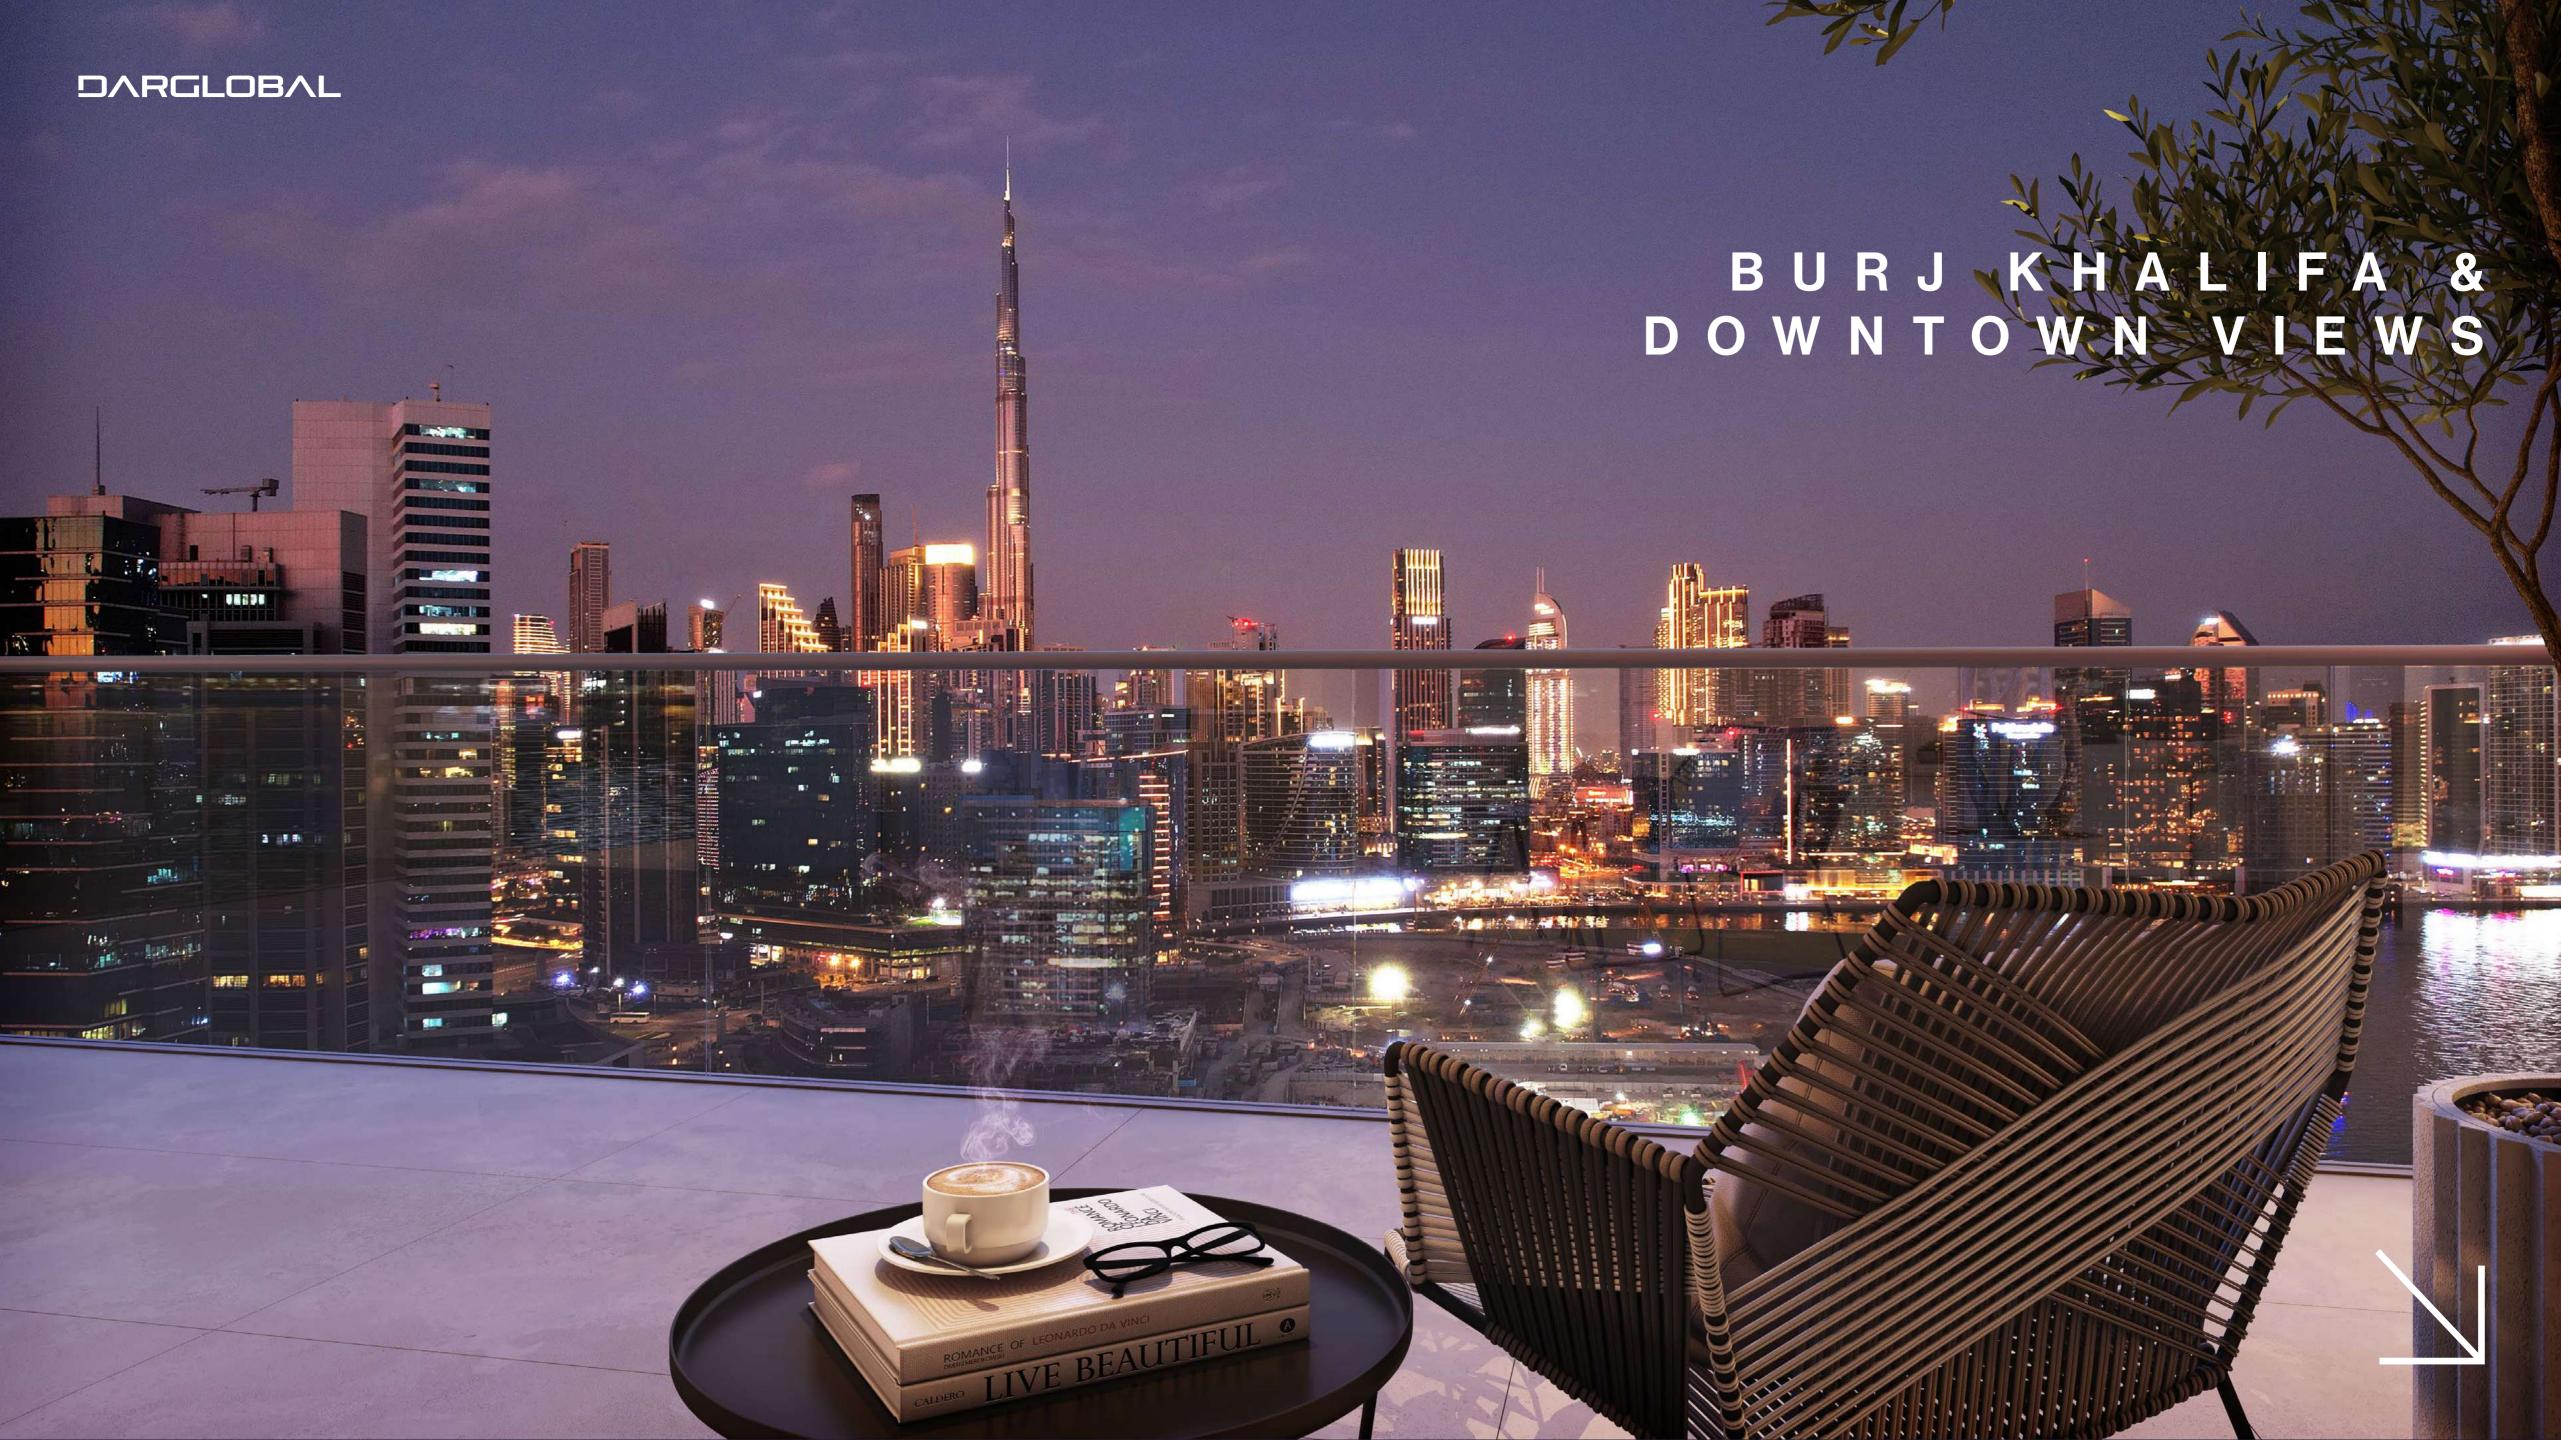

CAN YOU SEE FROM A DIFFERENT PERSPECTIVE?

V I E W

DG1 is located in the heart of Business
Bay directly on Dubai Canal, where
stunning views of the city and the water
will impress the residents and their
guests. The units enjoy North and East/
West views, all of them facing Downtown
Dubai and Burj Khalifa.

NORTH-EAST DAY VIEW

NORTH-EAST NIGHT VIEW