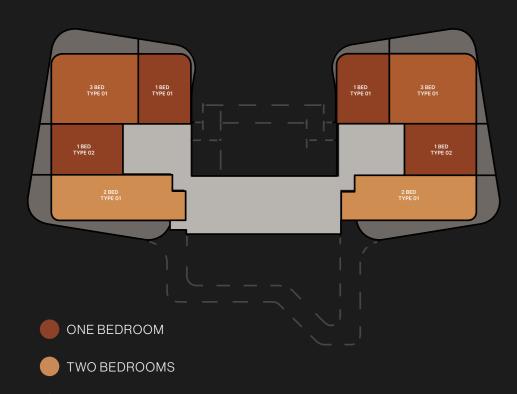

#### TYPICAL FLOOR PLAN

01B

LEVELS 05 - 08 , 13 - 15

ONE BEDROOM

TWO BEDROOMS

THREE BEDROOMS

## TYPICAL FLOOR PLAN 01B

LEVELS 05 - 08, 13 - 15

TWO BEDROOMSTHREE BEDROOMS

Disclaimer: All pictures, plans, layouts, information, data and details included in this brochure are indicative only and may change at any time up to the final 'as built' status in accordance with final designs of the project, regulatory approvals and planning permissions. All accessories and interior finishes such as wallpaper, chandeliers, furniture, electronics, white goods, curtains, hard and soft landscaping, pavements, features, gym, swimming pool(s) and other elements displayed in the brochure, or within the show apartment or between the plot boundary and the unit, are not part of the unit and are shown for illustrative purposes only.