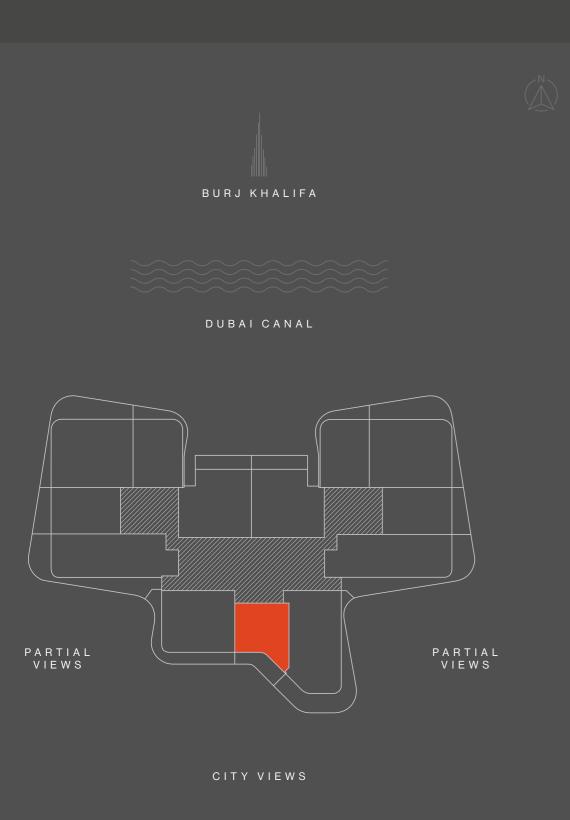

# DIFFERENT PERSPECTIVE?

W Ε 

DG1 is located in the heart of Business Bay directly on Dubai Canal, where stunning views of the city and the water will impress the residents and their guests. The units enjoy North and East/ West views, all of them facing Downtown Dubai and Burj Khalifa.

# L O C A T I O N

The strategic location of DG1 grants an unbelievable proximity to all that matters. With Burj Khalifa, Dubai Mall and Dubai Opera just a few steps away, and easy access to main roads like Sheikh Zayed Rd, Al Khail Rd and Meydan Rd, DG1 truly embodies the vibrant soul of the city.