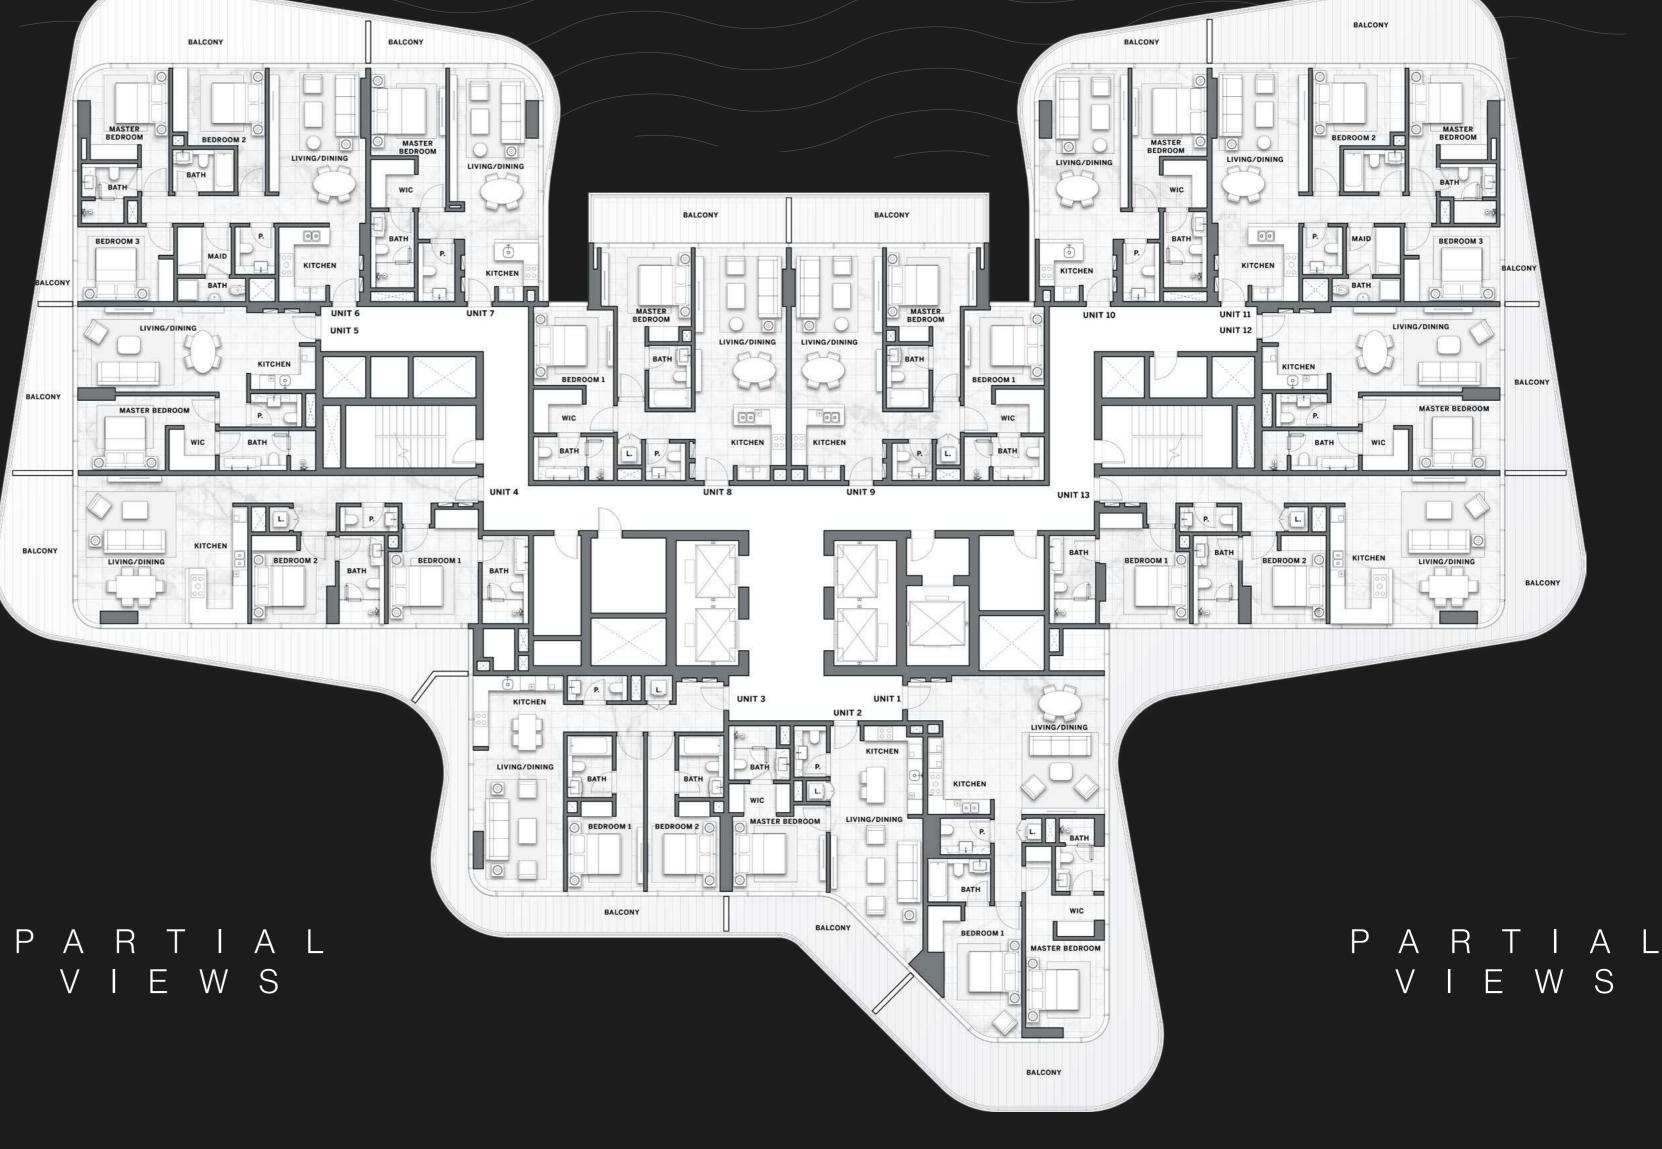

# TYPICAL FLOOR PLAN 01B

levels 05 - 08 , 13 - 15

THREE BEDROOMS

Disclaimer: All pictures, plans, layouts, information, data and details included in this brochure are indicative only and may change at any time up to the final 'as built' status in accordance with final designs of the project, regulatory approvals and planning permissions. All accessories and interior finishes such as wallpaper, chandeliers, furniture, electronics, white goods, curtains, hard and soft landscaping, pavements, features, gym, swimming pool(s) and other elements displayed in the brochure, or within the show apartment or between the plot boundary and the unit, are not part of the unit and are shown for illustrative purposes only.

# DUBAI CANAL

CITY VIEWS