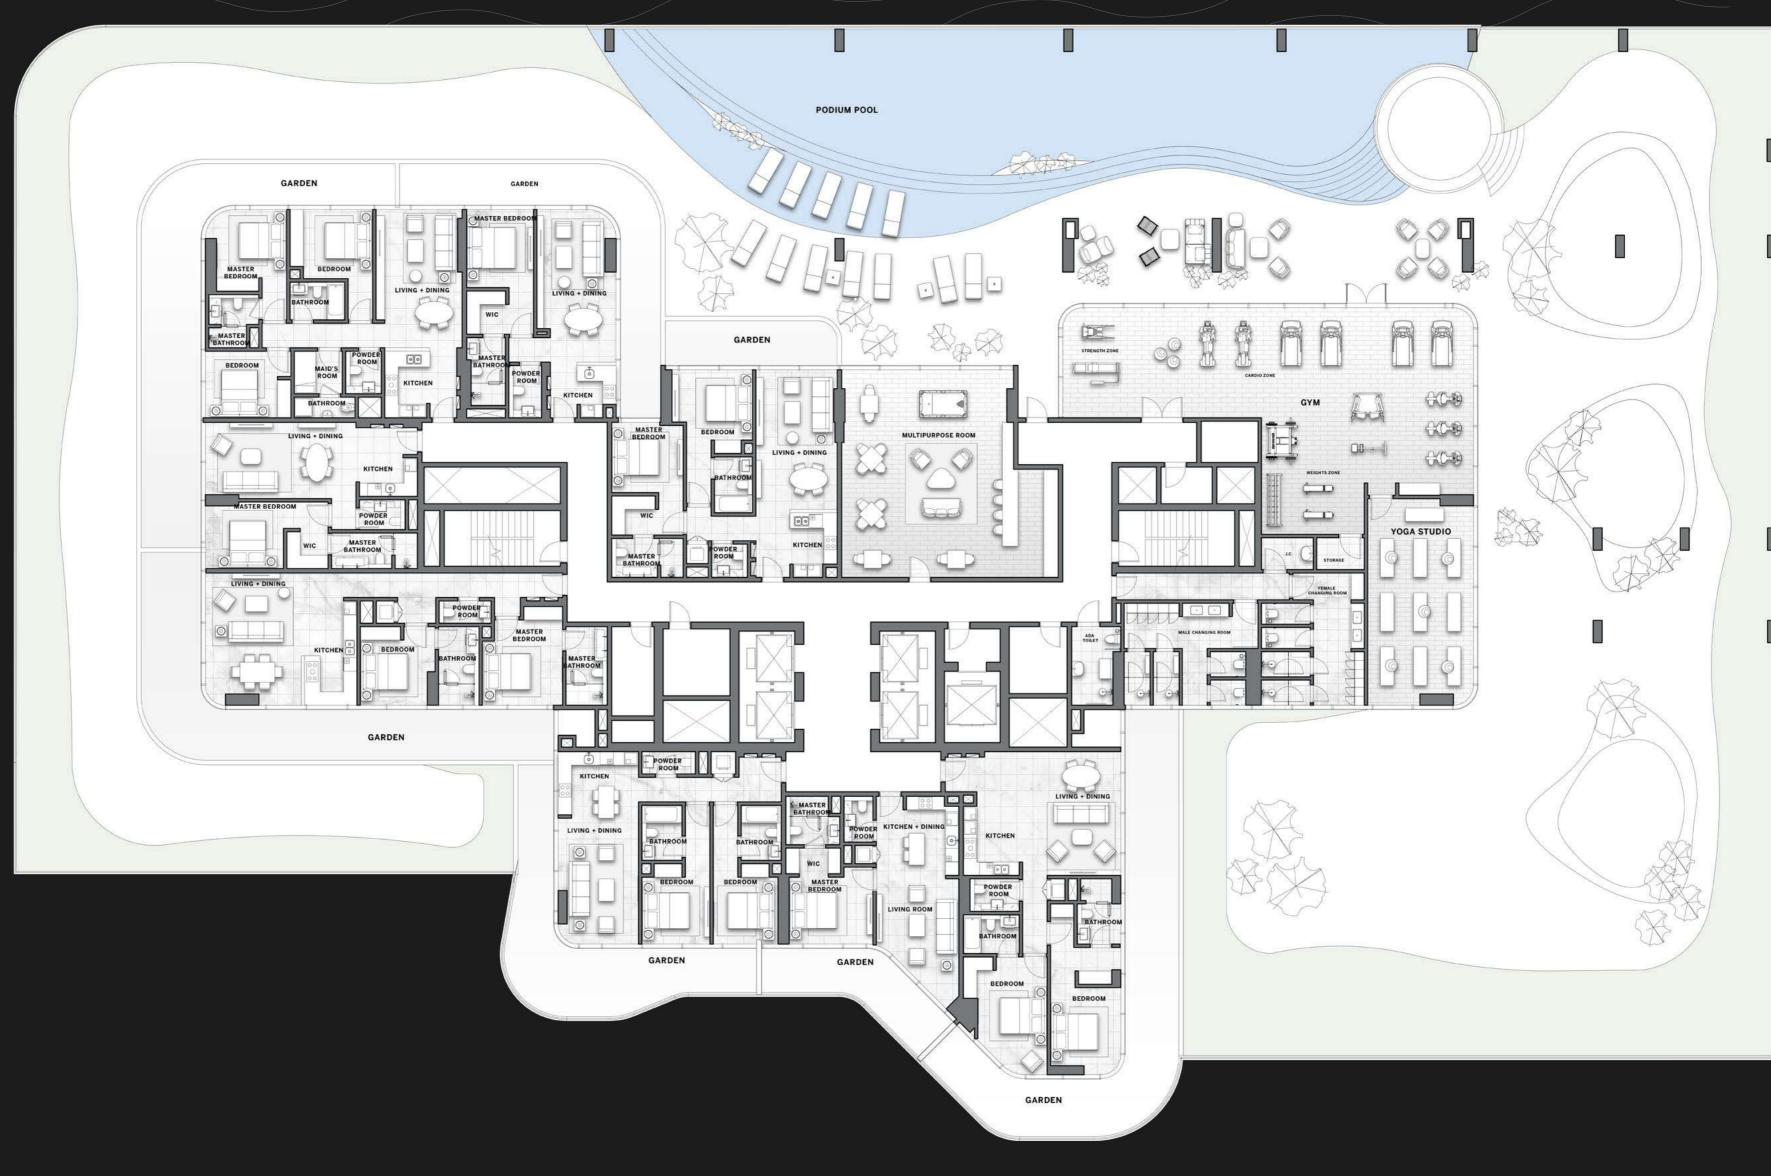

# TYPICAL FLOOR PLAN GARDEN SUITES

level 01

TWO BEDROOMS

THREE BEDROOMS

Disclaimer: All pictures, plans, layouts, information, data and details included in this brochure are indicative only and may change at any time up to the final 'as built' status in accordance with final designs of the project, regulatory approvals and planning permissions. All accessories and interior finishes such as wallpaper, chandeliers, furniture, electronics, white goods, curtains, hard and soft landscaping, pavements, features, gym, swimming pool(s) and other elements displayed in the brochure, or within the show apartment or between the plot boundary and the unit, are not part of the unit and are shown for illustrative purposes only.

# DUBAICANAL