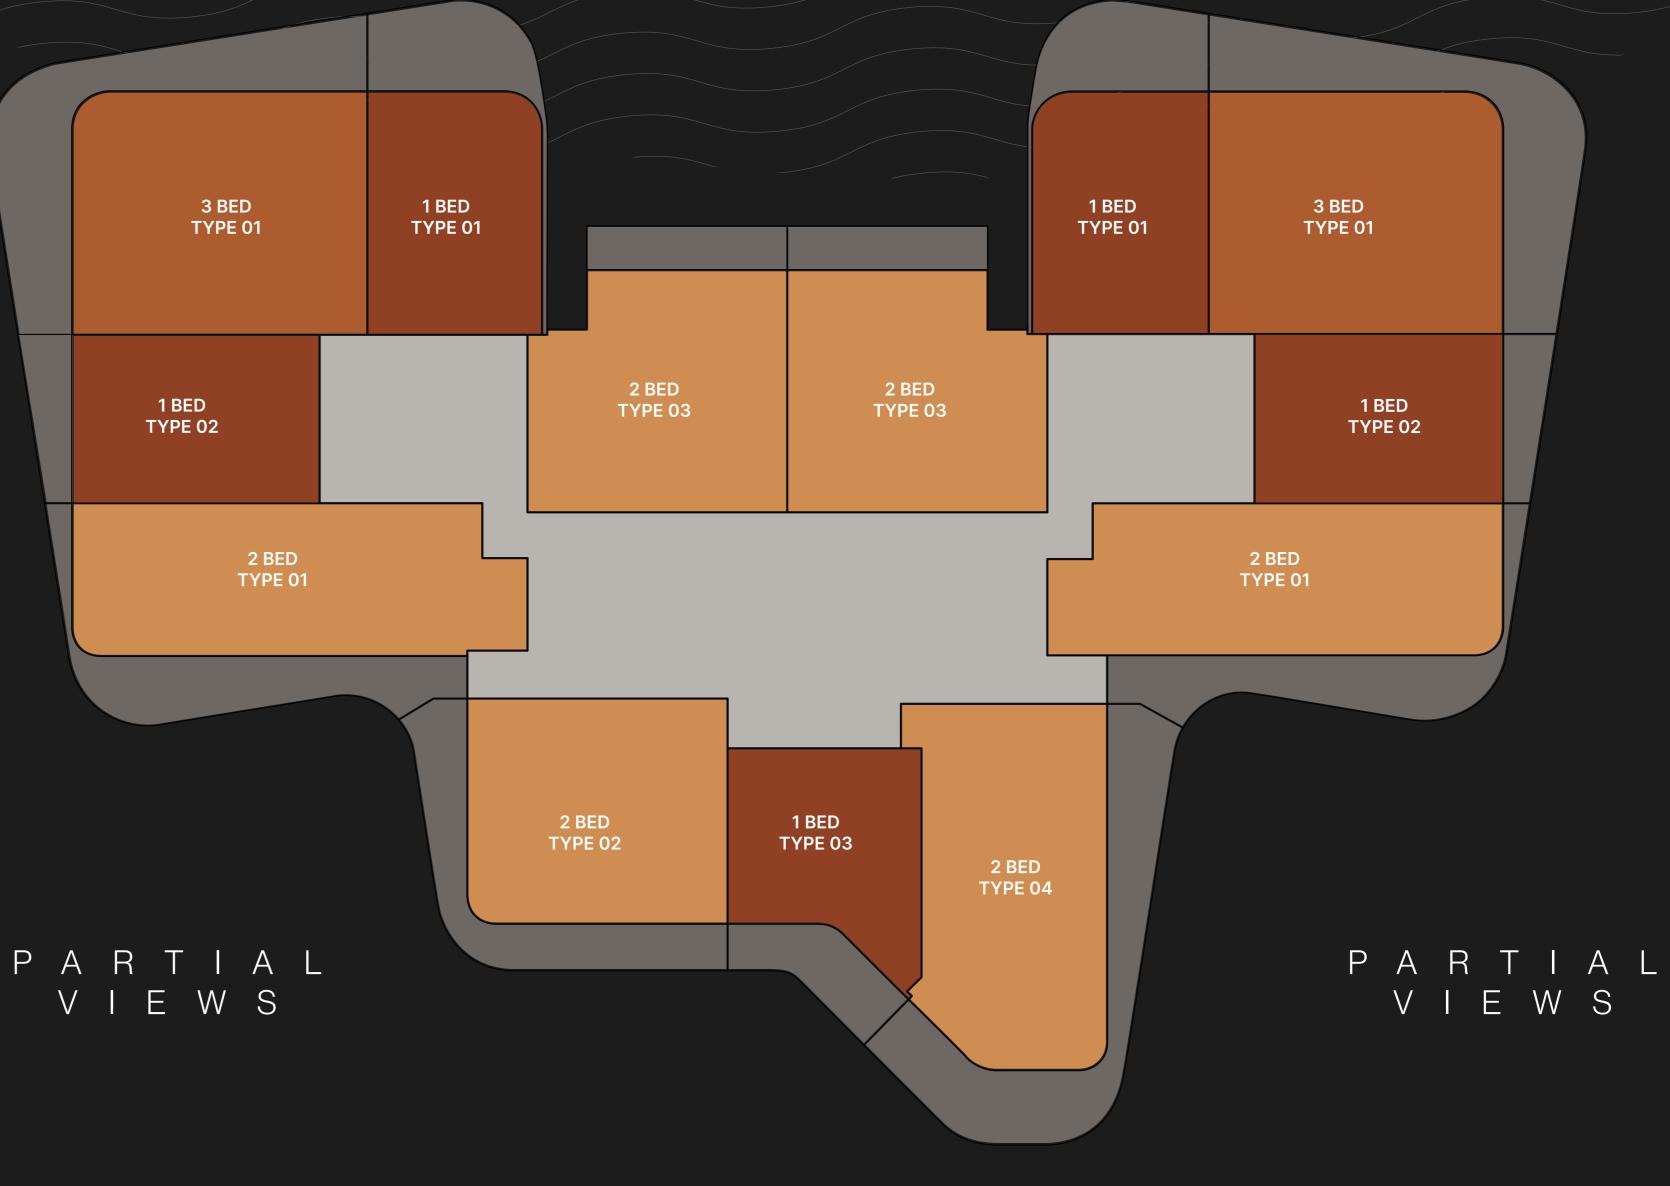

# TYPICAL FLOOR PLAN 01A

levels 02 - 04 , 09 - 12

ONE BEDROOM

TWO BEDROOMS

THREE BEDROOMS

Disclaimer: All pictures, plans, layouts, information, data and details included in this brochure are indicative only and may change at any time up to the final 'as built' status in accordance with final designs of the project, regulatory approvals and planning permissions. All accessories and interior finishes such as wallpaper, chandeliers, furniture, electronics, white goods, curtains, hard and soft landscaping, pavements, features, gym, swimming pool(s) and other elements displayed in the brochure, or within the show apartment or between the plot boundary and the unit, are not part of the unit and are shown for illustrative purposes only. BURJ KHALIFA

# DUBAI CANAL

CITY VIEW S

# TYPICAL FLOOR PLAN 01A

LEVELS 02 - 04 , 09 - 12

are indicative only and may change at any time up to the final 'as built' status in accordance with final designs of the project, regulatory approvals and planning permissions. All accessories and interior finishes such as wallpaper, chandeliers, furniture, electronics, white goods, curtains, hard and soft landscaping, pavements, features, gym, swimming pool(s) and other elements displayed in the brochure, or within the show apartment or between the plot boundary and the

B U R J K H A L I F A