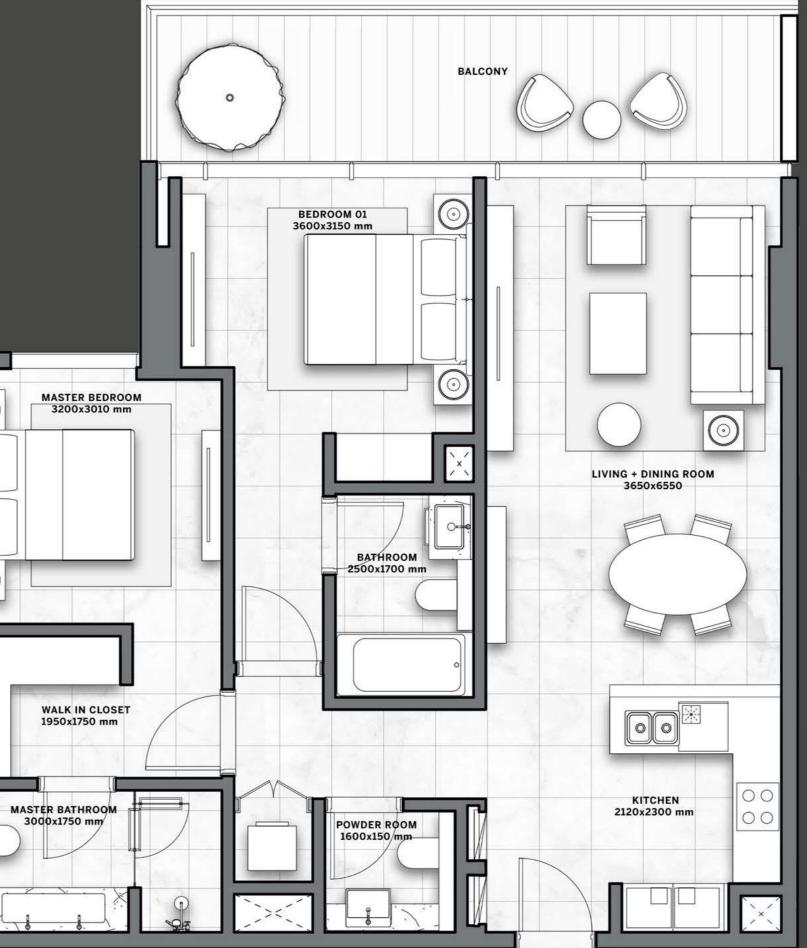

# TYPICAL FLOOR PLAN 01A

levels 02 - 04 , 09 - 12

ONE BEDROOM

TWO BEDROOMS

THREE BEDROOMS

Disclaimer: All pictures, plans, layouts, information, data and details included in this brochure are indicative only and may change at any time up to the final 'as built' status in accordance with final designs of the project, regulatory approvals and planning permissions. All accessories and interior finishes such as wallpaper, chandeliers, furniture, electronics, white goods, curtains, hard and soft landscaping, pavements, features, gym, swimming pool(s) and other elements displayed in the brochure, or within the show apartment or between the plot boundary and the unit, are not part of the unit and are shown for illustrative purposes only. BURJ KHALIFA

# TYPICAL FLOOR PLAN 01A

LEVELS 02 - 04 , 09 - 12

are indicative only and may change at any time up to the final 'as built' status in accordance with final designs of the project, regulatory approvals and planning permissions. All accessories and interior finishes such as wallpaper, chandeliers, furniture, electronics, white goods, curtains, hard and soft landscaping, pavements, features, gym, swimming pool(s) and other elements displayed in the brochure, or within the show apartment or between the plot boundary and the