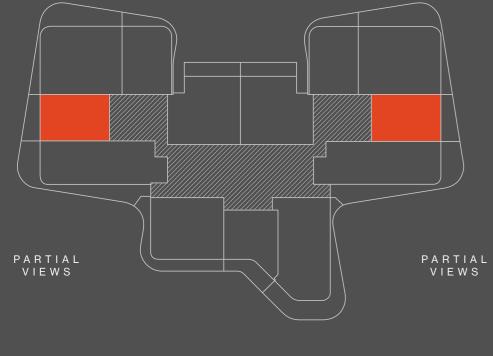

# DIFFERENT PERSPECTIVE?

W Ε 

DG1 is located in the heart of Business Bay directly on Dubai Canal, where stunning views of the city and the water will impress the residents and their guests. The units enjoy North and East/ West views, all of them facing Downtown Dubai and Burj Khalifa.

# L O C A T I O N

The strategic location of DG1 grants an unbelievable proximity to all that matters. With Burj Khalifa, Dubai Mall and Dubai Opera just a few steps away, and easy access to main roads like Sheikh Zayed Rd, Al Khail Rd and Meydan Rd, DG1 truly embodies the vibrant soul of the city.