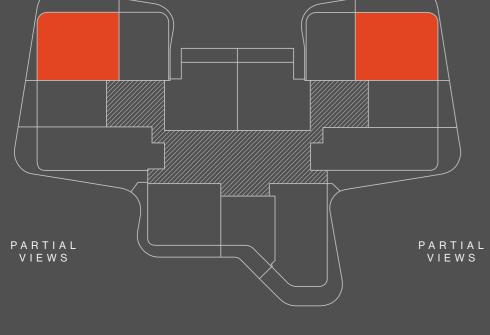

# DIFFERENT PERSPECTIVE?

W Ε 

DG1 is located in the heart of Business Bay directly on Dubai Canal, where stunning views of the city and the water will impress the residents and their guests. The units enjoy North and East/ West views, all of them facing Downtown Dubai and Burj Khalifa.

NORTH-EAST DAY VIEW

NORTH-EAST NIGHT VIEW

NORTH-WEST NIGHT VIEW