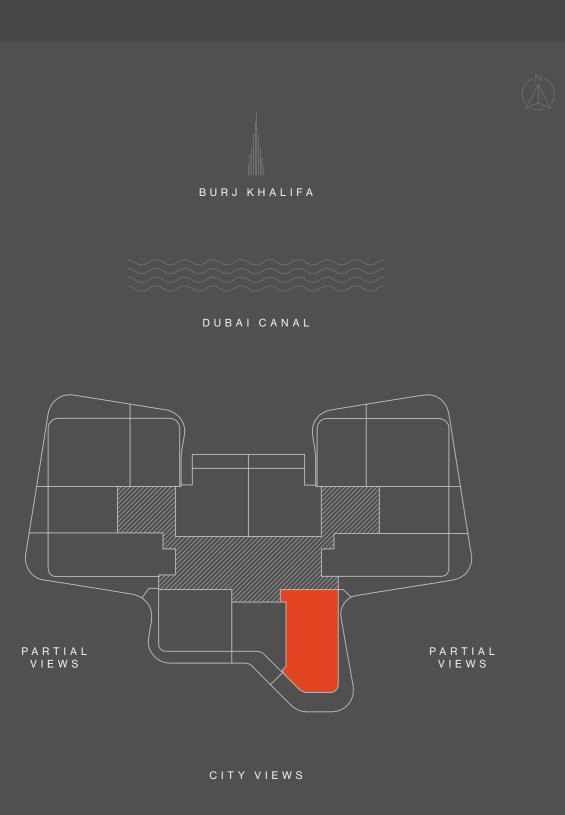

# TYPICAL FLOOR PLAN 01B

levels 05 - 08 , 13 - 15

THREE BEDROOMS

Disclaimer: All pictures, plans, layouts, information, data and details included in this brochure are indicative only and may change at any time up to the final 'as built' status in accordance with final designs of the project, regulatory approvals and planning permissions. All accessories and interior finishes such as wallpaper, chandeliers, furniture, electronics, white goods, curtains, hard and soft landscaping, pavements, features, gym, swimming pool(s) and other elements displayed in the brochure, or within the show apartment or between the plot boundary and the unit, are not part of the unit and are shown for illustrative purposes only.

# DUBAI CANAL

CITY VIEWS

# TYPICAL FLOOR PLAN 01B

LEVELS 05 - 08 , 13 - 15

Disclaimer: All pictures, plans, layouts, information, data and details included in this brochure are indicative only and may change at any time up to the final 'as built' status in accordance with final designs of the project, regulatory approvals and planning permissions. All accessories and interior finishes such as wallpaper, chandeliers, furniture, electronics, white goods, curtains, hard and soft landscaping, pavements, features, gym, swimming pool(s) and other elements displayed in the brochure, or within the show apartment or between the plot boundary and the

B U R J K H A L I F A

CANAL DUBAI

CITY VIEW S