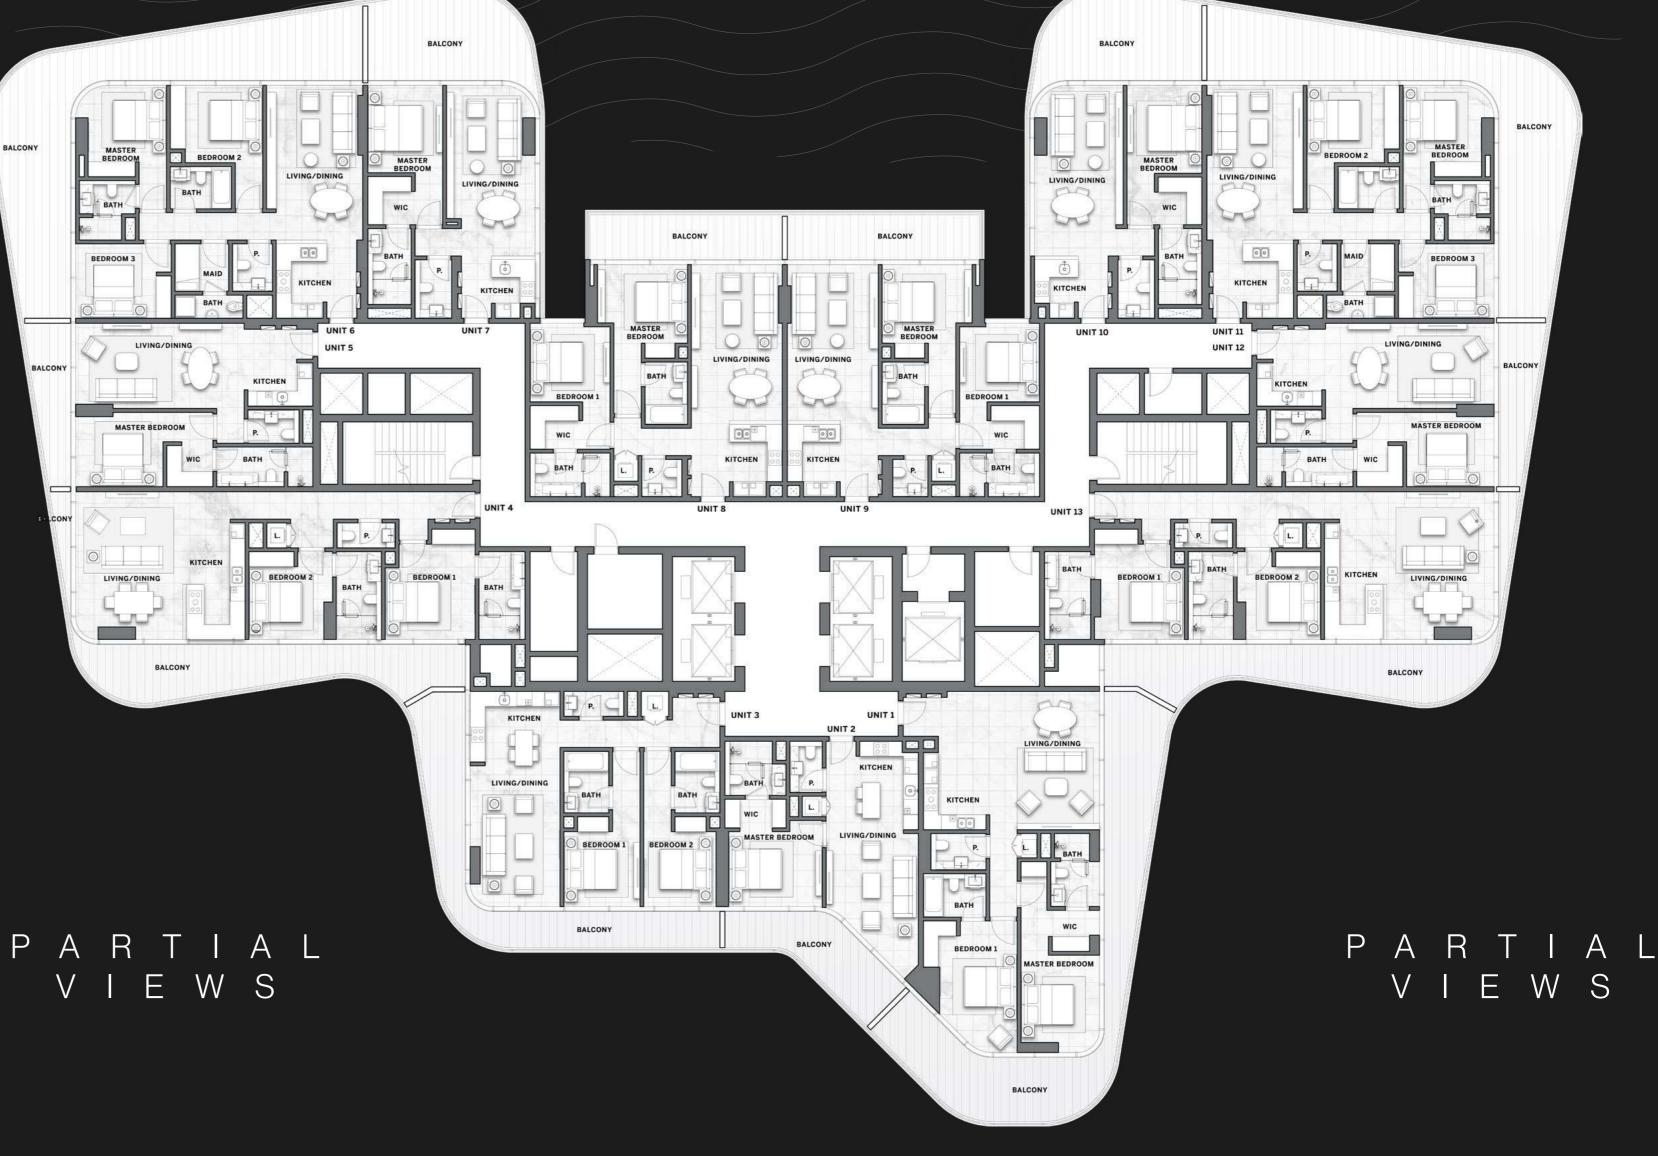

In the building, a great variety of residences in terms of spaces and sizes is conceived to satisfy every kind of need. Style, comfort and luxury are what make these apartments truly unique: decorated with a classy and contemporary taste, each with a private balcony to enjoy the impressive views.

# THE SPACE INSIDE DG1 HAS BEEN DESIGNED AND CRAFTED TO THE HIGHEST STANDARDS, IN ORDER TO OFFER A TRULY UNIQUE & PREMIUM LIVING EXPERIENCE.