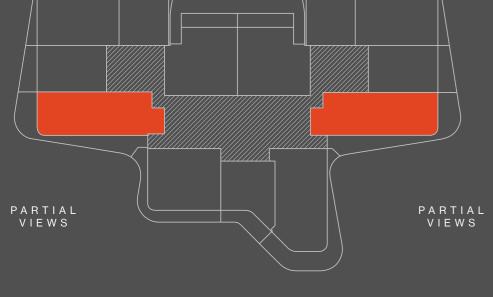

# DIFFERENT PERSPECTIVE?

W Ε 

DG1 is located in the heart of Business Bay directly on Dubai Canal, where stunning views of the city and the water will impress the residents and their guests. The units enjoy North and East/ West views, all of them facing Downtown Dubai and Burj Khalifa.

# L O C A T I O N

The strategic location of DG1 grants an unbelievable proximity to all that matters. With Burj Khalifa, Dubai Mall and Dubai Opera just a few steps away, and easy access to main roads like Sheikh Zayed Rd, Al Khail Rd and Meydan Rd, DG1 truly embodies the vibrant soul of the city.