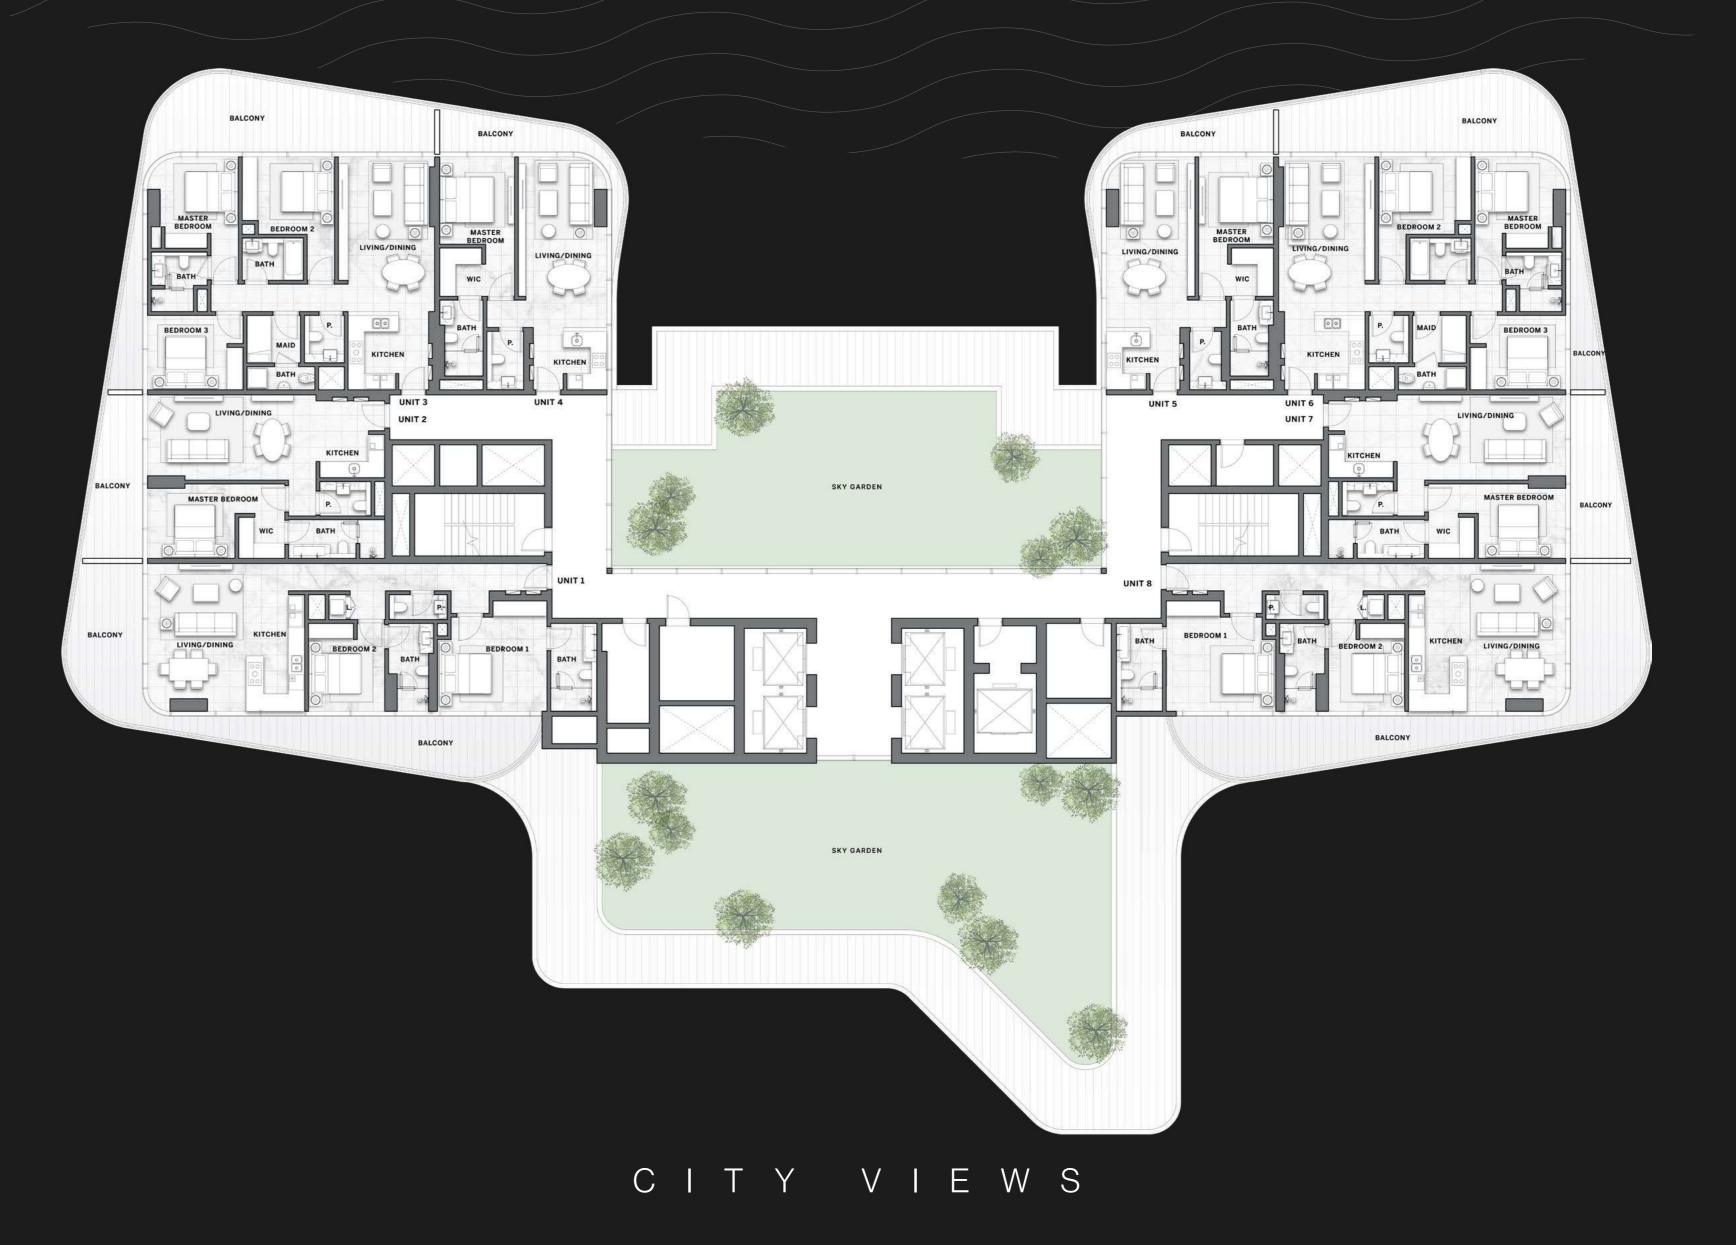

# FLOOR PLANS

# TYPICAL FLOOR PLAN GARDEN SUITES

level 01

TWO BEDROOMS

THREE BEDROOMS

Disclaimer: All pictures, plans, layouts, information, data and details included in this brochure are indicative only and may change at any time up to the final 'as built' status in accordance with final designs of the project, regulatory approvals and planning permissions. All accessories and interior finishes such as wallpaper, chandeliers, furniture, electronics, white goods, curtains, hard and soft landscaping, pavements, features, gym, swimming pool(s) and other elements displayed in the brochure, or within the show apartment or between the plot boundary and the unit, are not part of the unit and are shown for illustrative purposes only.