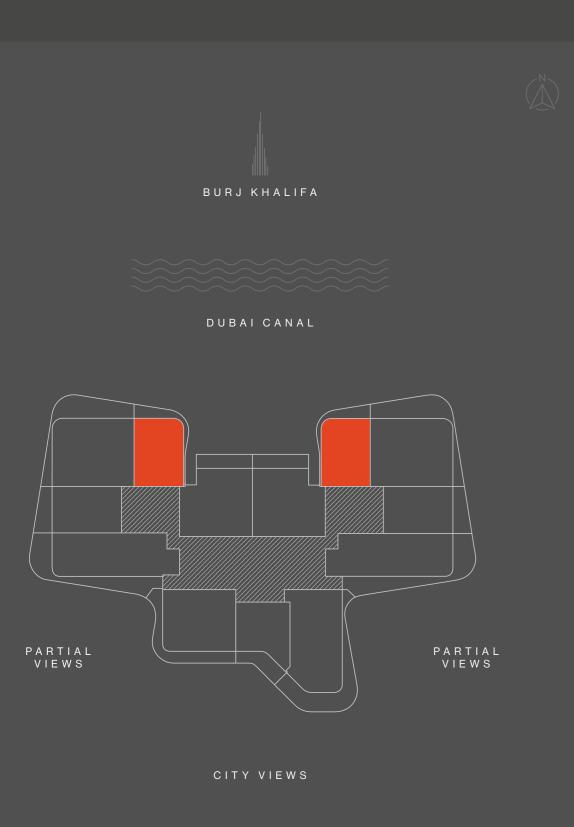

# DIFFERENT PERSPECTIVE?

W Ε 

DG1 is located in the heart of Business Bay directly on Dubai Canal, where stunning views of the city and the water will impress the residents and their guests. The units enjoy North and East/ West views, all of them facing Downtown Dubai and Burj Khalifa.

# L O C A T I O N

The strategic location of DG1 grants an unbelievable proximity to all that matters. With Burj Khalifa, Dubai Mall and Dubai Opera just a few steps away, and easy access to main roads like Sheikh Zayed Rd, Al Khail Rd and Meydan Rd, DG1 truly embodies the vibrant soul of the city.