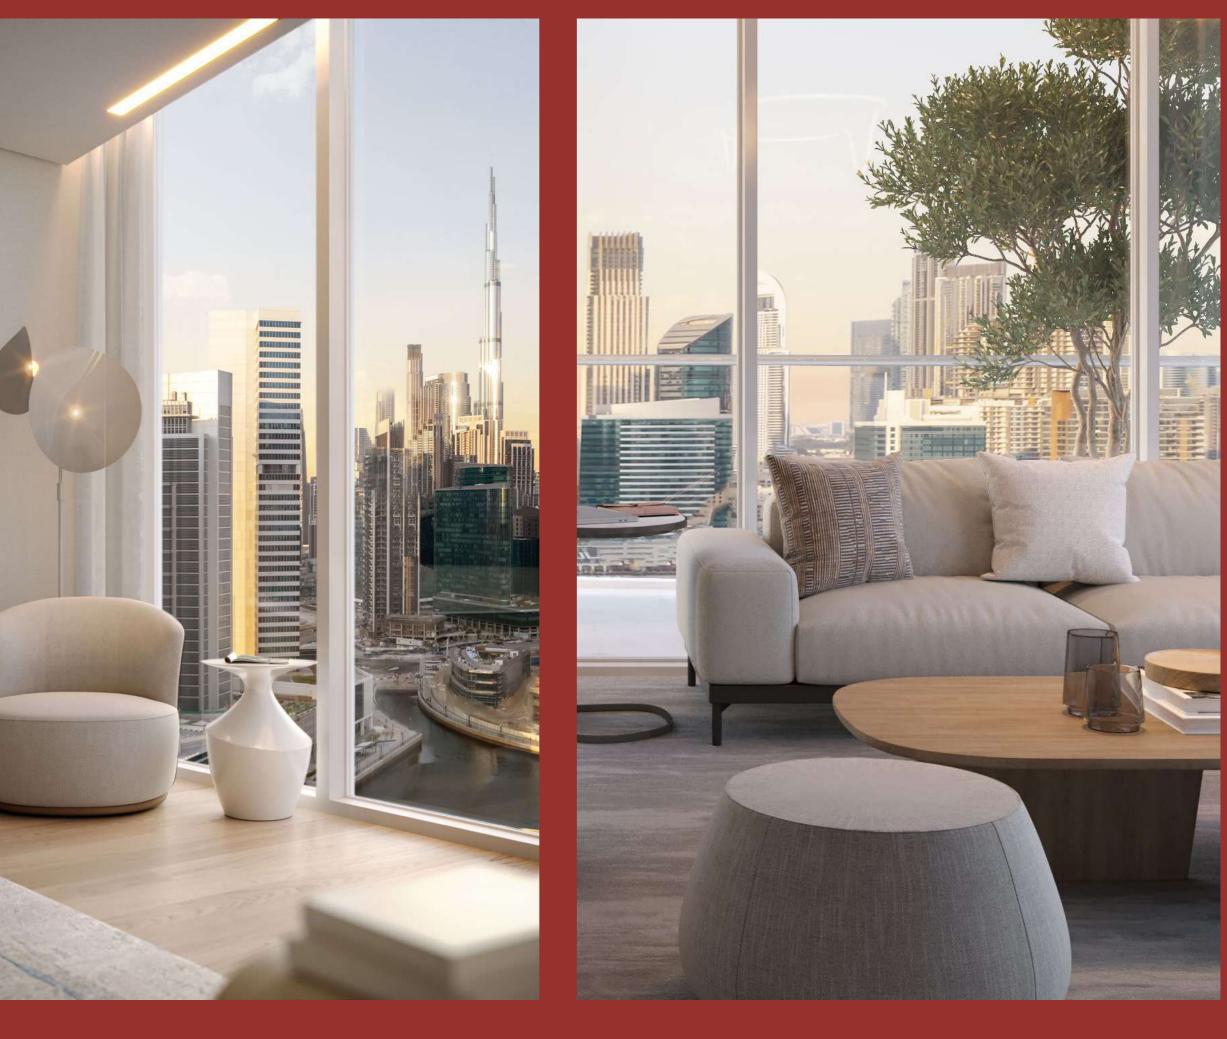

In the building, a great variety of residences in terms of spaces and sizes is conceived to satisfy every kind of need. Style, comfort and luxury are what make these apartments truly unique: decorated with a classy and contemporary taste, each with a private balcony to enjoy the impressive views.

# THE SPACE INSIDE DG1 HAS BEEN DESIGNED AND CRAFTED TO THE HIGHEST STANDARDS, IN ORDER TO OFFER A TRULY UNIQUE & PREMIUM LIVING EXPERIENCE.

# MARVELISNOTADETALLLLLL

The materials and the finishings that compose the residential units are of the finest quality and standard. European marble floors and european bathroom fixtures underline the superior class of these spaces, as well as the stylish European kitchens.