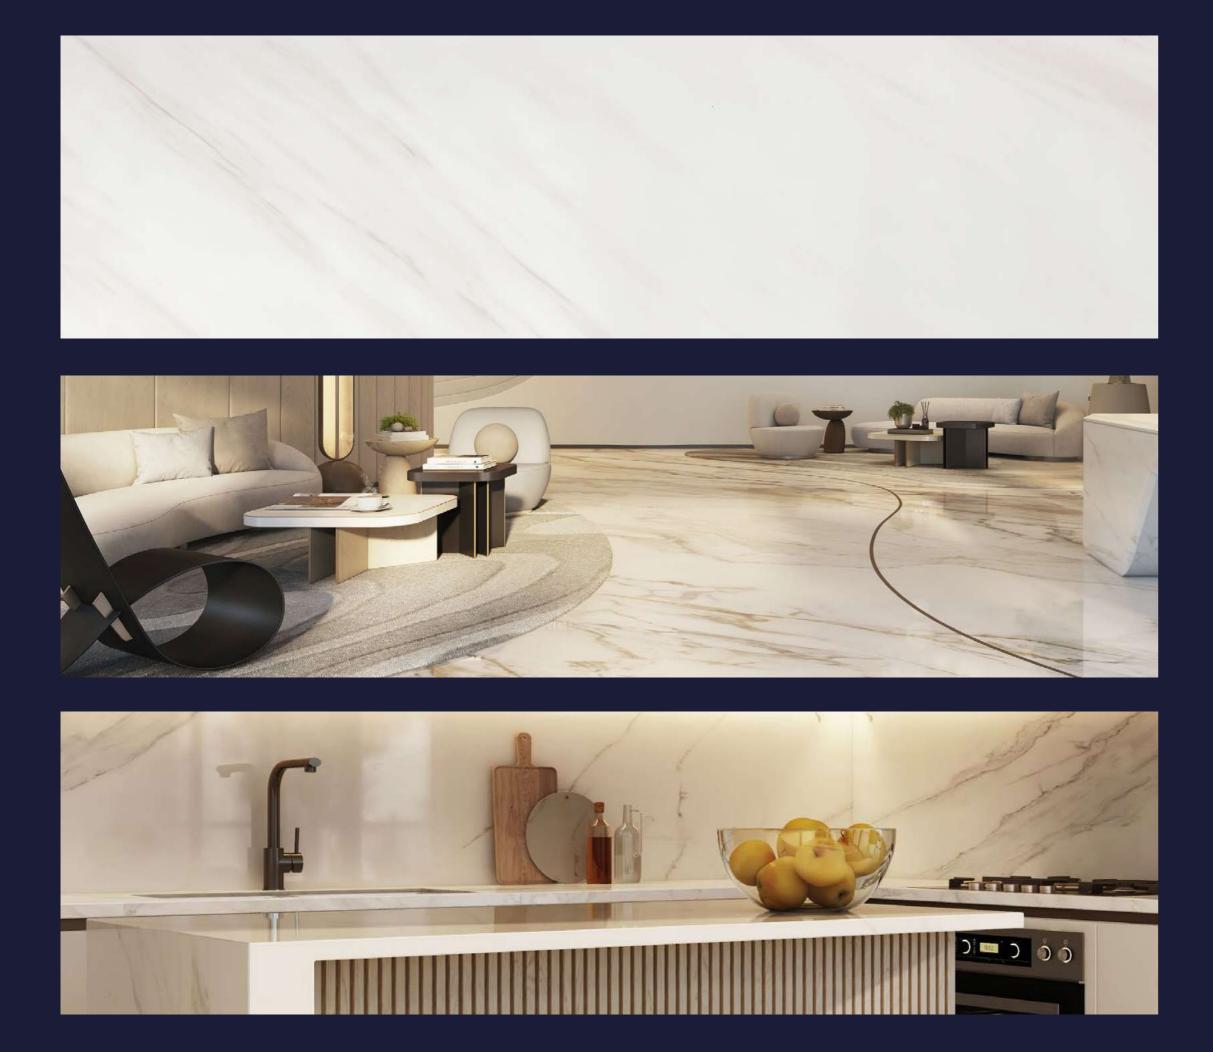

# THE SPACE INSIDE DG1 HAS BEEN DESIGNED AND CRAFTED TO THE HIGHEST STANDARDS, IN ORDER TO OFFER A TRULY UNIQUE & PREMIUM LIVING EXPERIENCE.

# MARVELISNOTADETALLLLLL

The materials and the finishings that compose the residential units are of the finest quality and standard. European marble floors and european bathroom fixtures underline the superior class of these spaces, as well as the stylish European kitchens.