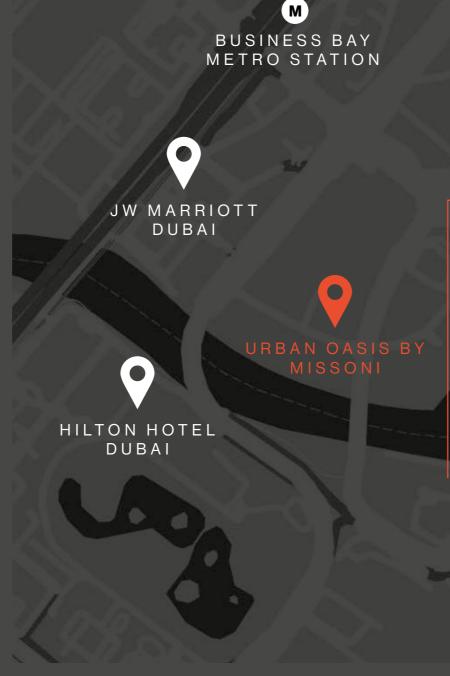

# L O C A T I O N

The strategic location of DG1 grants an unbelievable proximity to all that matters. With Burj Khalifa, Dubai Mall and Dubai Opera just a few steps away, and easy access to main roads like Sheikh Zayed Rd, Al Khail Rd and Meydan Rd, DG1 truly embodies the vibrant soul of the city.

| 4 MIN TO  | <b>VIRBAN OASIS BY MISSONI</b>         |
|-----------|----------------------------------------|
| 4 MIN TO  | HILTON HOTEL DUBAI                     |
| 4 MIN TO  | JW MARRIOTT DUBAI                      |
| 5 MIN TO  | THE DUBAI OPERA                        |
| 5 MIN TO  | <b>Q</b> DAVINCI TOWER BY PAGANI       |
| 6 MIN TO  | BURJ KHALIFA                           |
| 6 MIN TO  | THE DUBAI MALL                         |
| 6 MIN TO  | THE DORCHESTER DUBAI                   |
| 7 MIN TO  | <b>9</b> W RESIDENCES DUBAI - DOWNTOWN |
| 9 MIN TO  | SOUK AL BAHAR                          |
| 12 MIN TO | DUBAI INTERNATIONAL AIRPORT            |