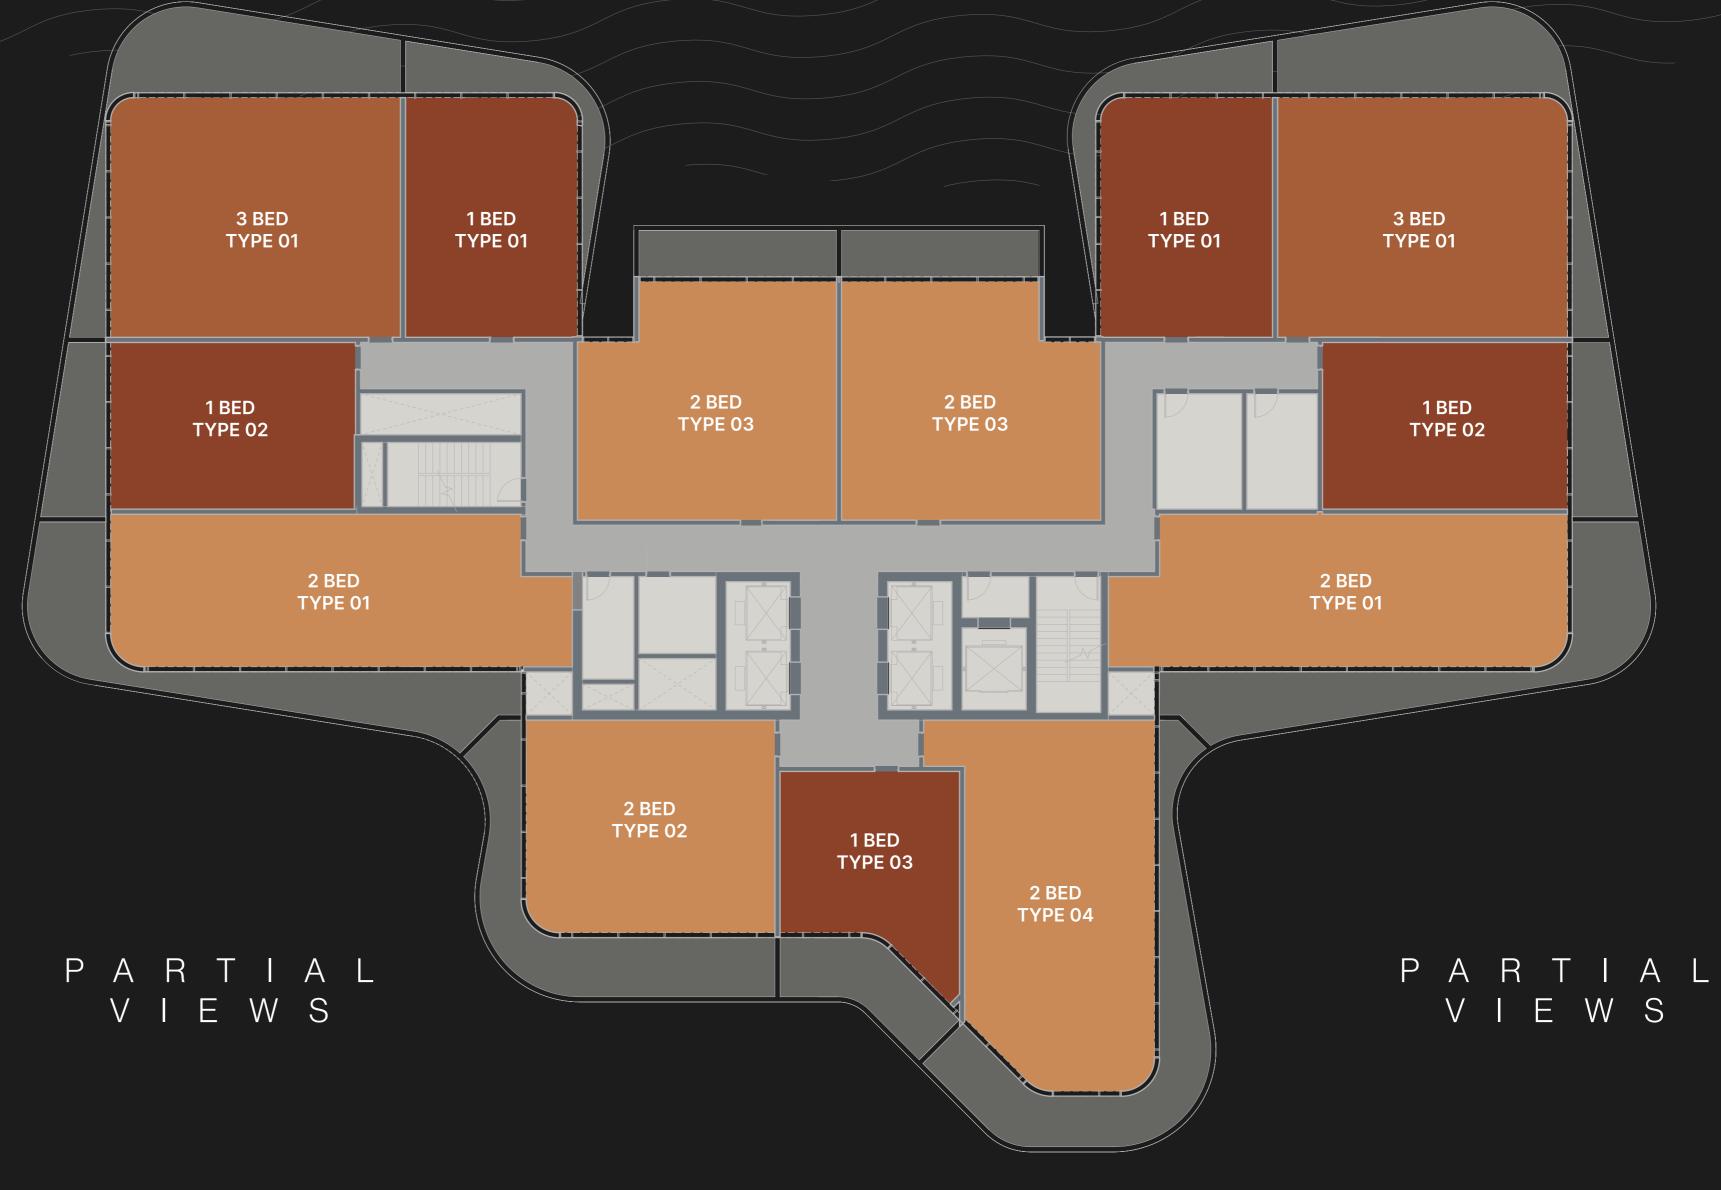

# TYPICAL FLOOR PLAN 01A

levels 02 - 04 , 09 - 12

ONE BEDROOM

TWO BEDROOMS

THREE BEDROOMS

Disclaimer: All pictures, plans, layouts, information, data and details included in this brochure are indicative only and may change at any time up to the final 'as built' status in accordance with final designs of the project, regulatory approvals and planning permissions. All accessories and interior finishes such as wallpaper, chandeliers, furniture, electronics, white goods, curtains, hard and soft landscaping, pavements, features, gym, swimming pool(s) and other elements displayed in the brochure, or within the show apartment or between the plot boundary and the unit, are not part of the unit and are shown for illustrative purposes only. BURJ KHALIFA

# DUBAI CANAL

CITY VIEW S