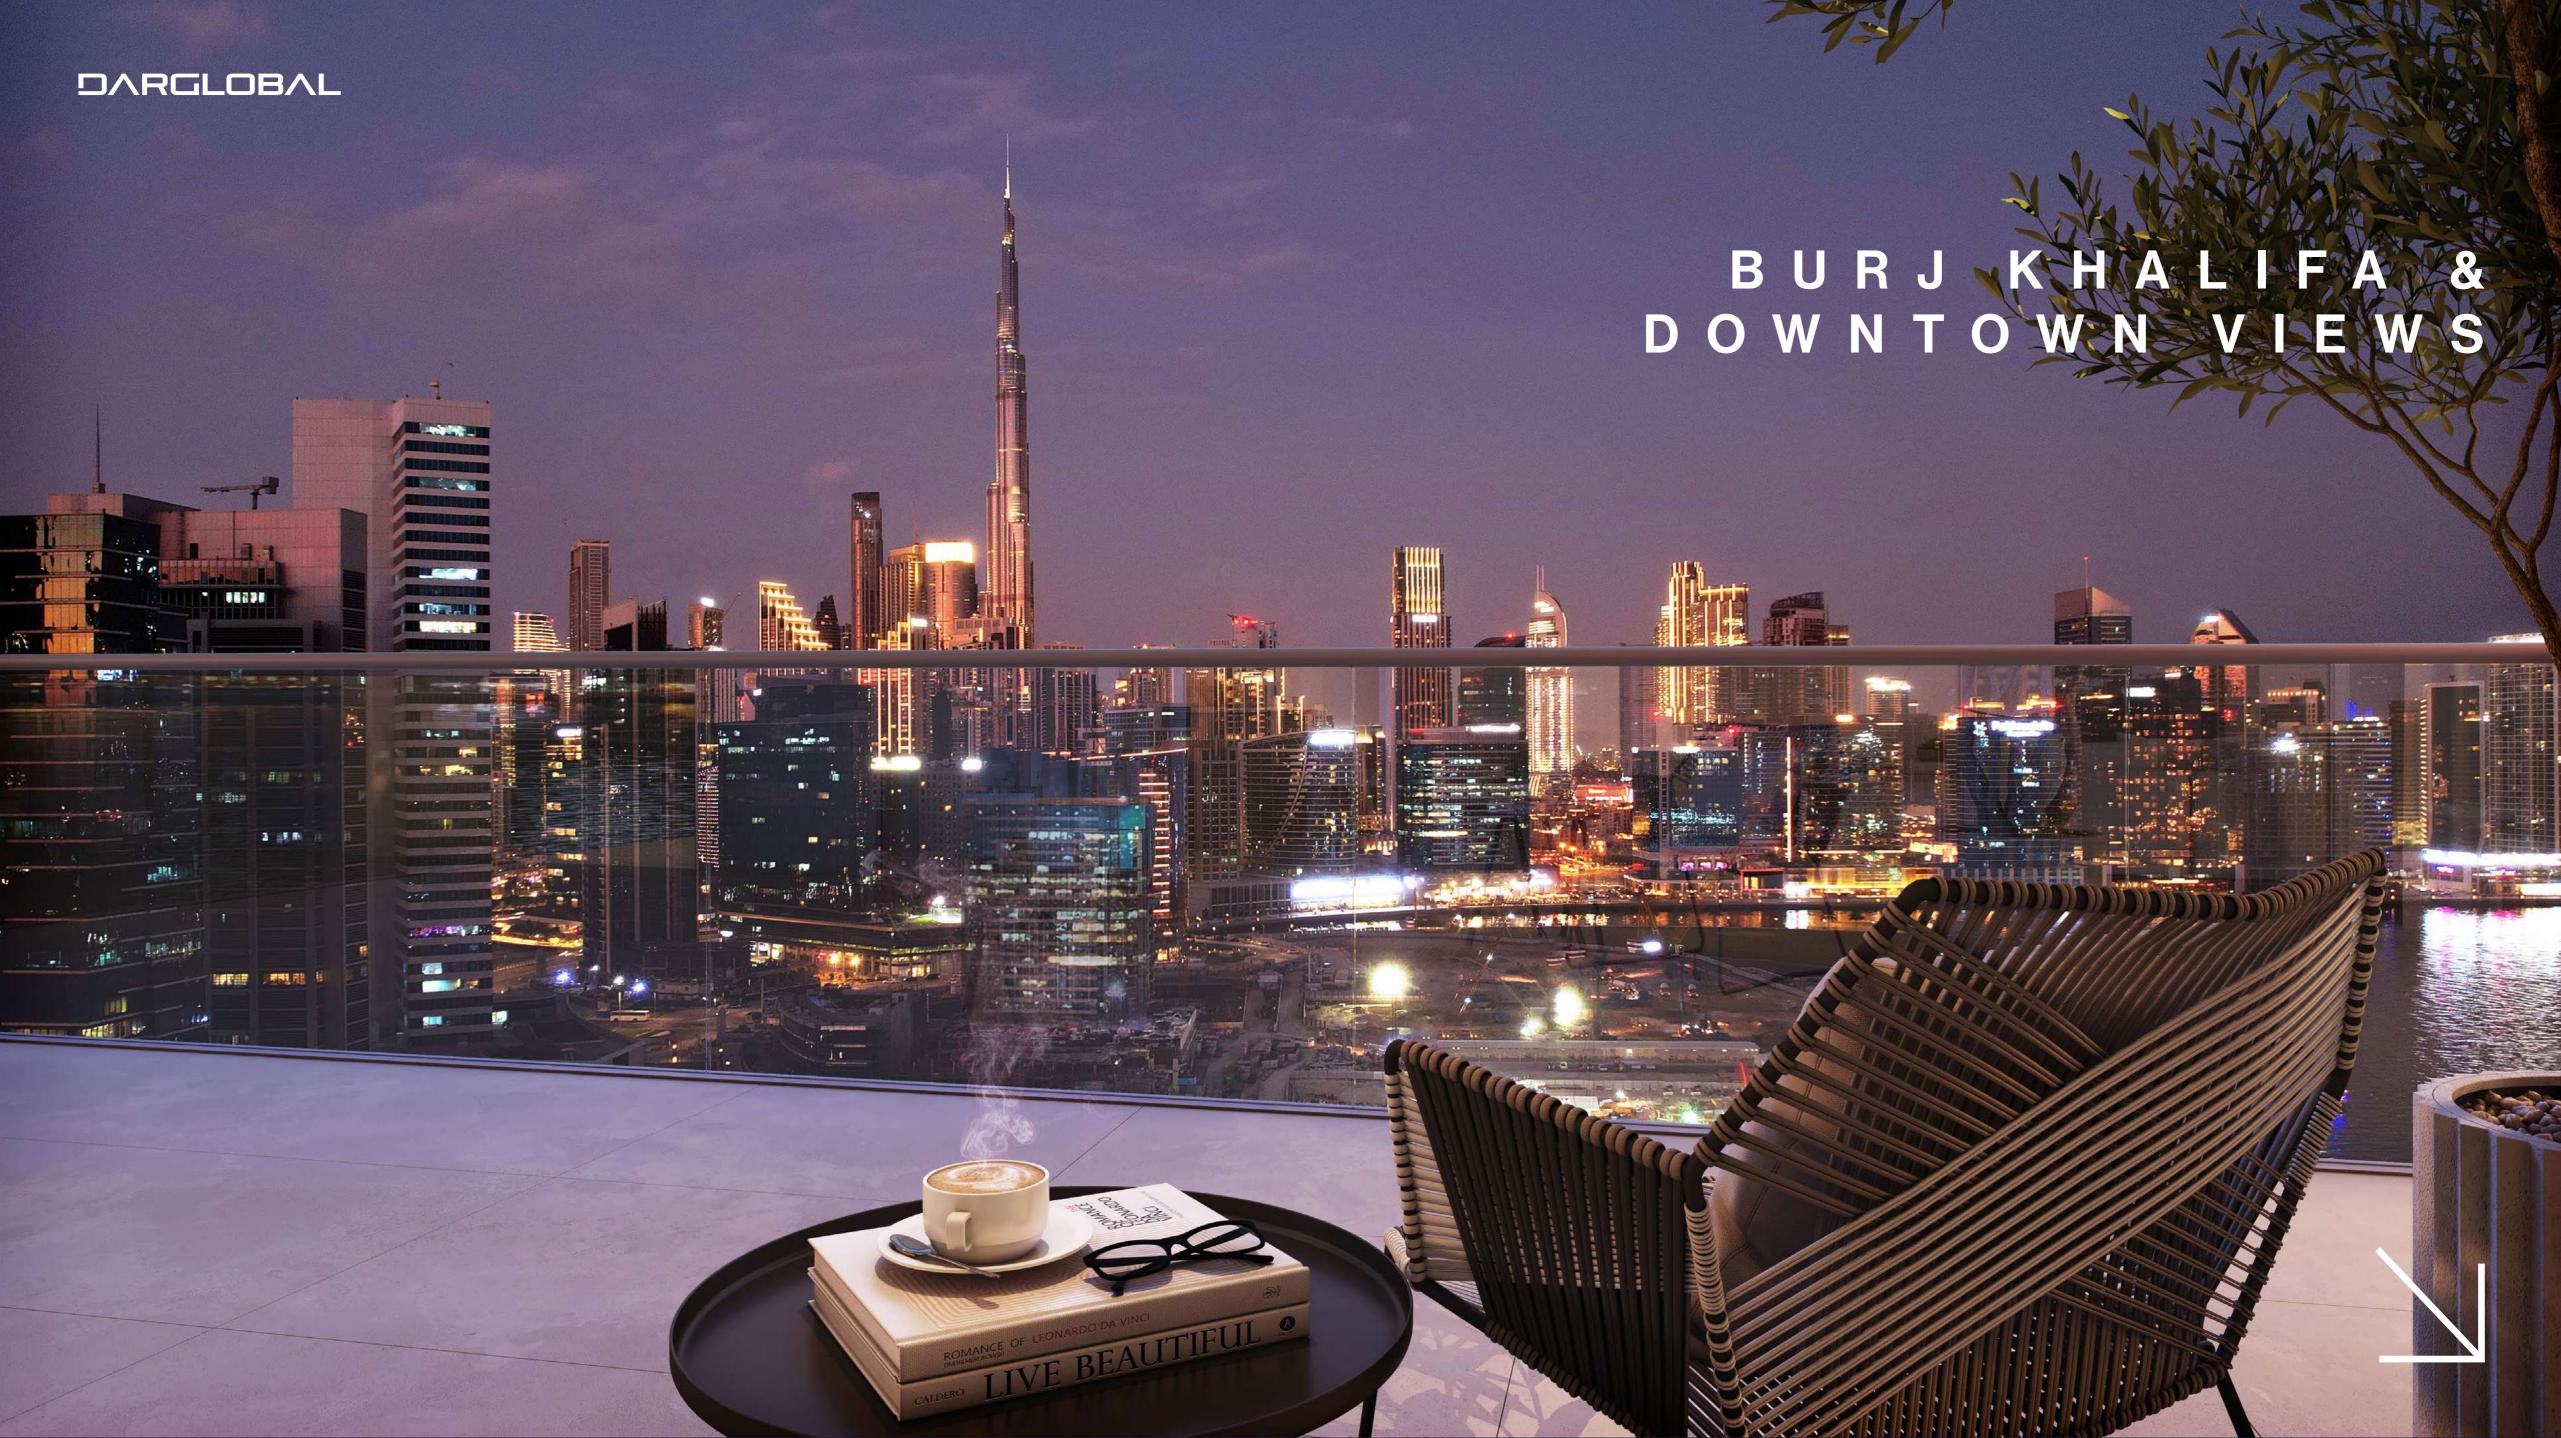

# DIFFERENT PERSPECTIVE?

W Ε 

DG1 is located in the heart of Business Bay directly on Dubai Canal, where stunning views of the city and the water will impress the residents and their guests. The units enjoy North and East/ West views, all of them facing Downtown Dubai and Burj Khalifa.

# L O C A T I O N

The strategic location of DG1 grants an unbelievable proximity to all that matters. With Burj Khalifa, Dubai Mall and Dubai Opera just a few steps away, and easy access to main roads like Sheikh Zayed Rd, Al Khail Rd and Meydan Rd, DG1 truly embodies the vibrant soul of the city.