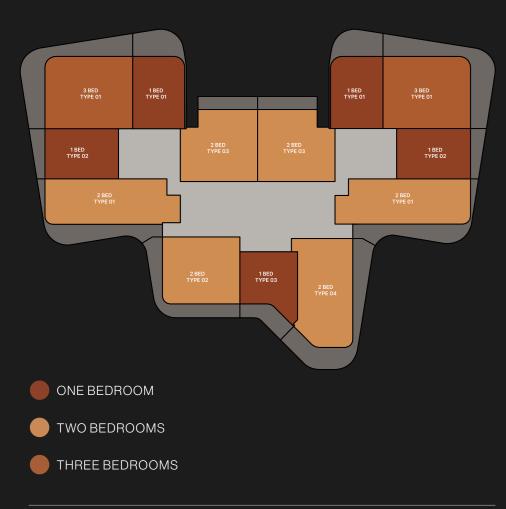

# TYPICAL FLOOR PLAN GARDEN SUITES

level 01

TWO BEDROOMS

THREE BEDROOMS

Disclaimer: All pictures, plans, layouts, information, data and details included in this brochure are indicative only and may change at any time up to the final 'as built' status in accordance with final designs of the project, regulatory approvals and planning permissions. All accessories and interior finishes such as wallpaper, chandeliers, furniture, electronics, white goods, curtains, hard and soft landscaping, pavements, features, gym, swimming pool(s) and other elements displayed in the brochure, or within the show apartment or between the plot boundary and the unit, are not part of the unit and are shown for illustrative purposes only.

# DUBAICANAL