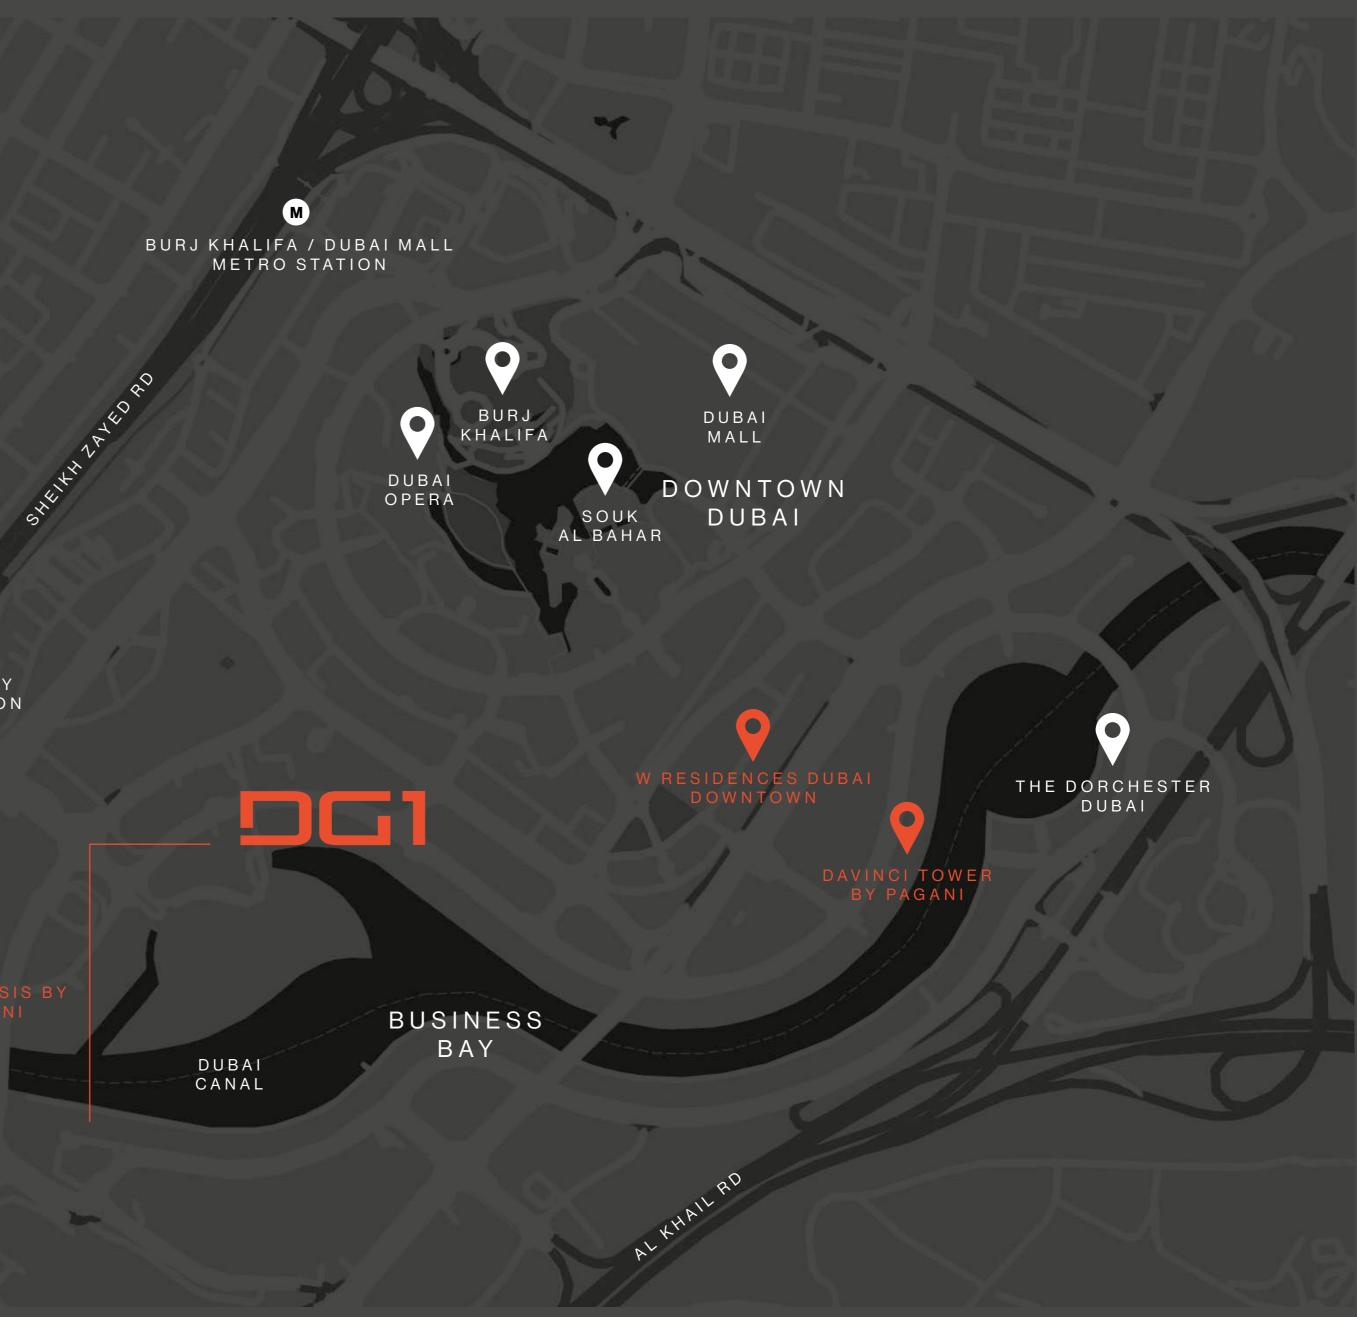

# L O C A T I O N

The strategic location of DG1 grants an unbelievable proximity to all that matters. With Burj Khalifa, Dubai Mall and Dubai Opera just a few steps away, and easy access to main roads like Sheikh Zayed Rd, Al Khail Rd and Meydan Rd, DG1 truly embodies the vibrant soul of the city.

| 4 MIN TO  | <b>VIRBAN OASIS BY MISSONI</b>         |
|-----------|----------------------------------------|
| 4 MIN TO  | HILTON HOTEL DUBAI                     |
| 4 MIN TO  | JW MARRIOTT DUBAI                      |
| 5 MIN TO  | THE DUBAI OPERA                        |
| 5 MIN TO  | <b>Q</b> DAVINCI TOWER BY PAGANI       |
| 6 MIN TO  | BURJ KHALIFA                           |
| 6 MIN TO  | THE DUBAI MALL                         |
| 6 MIN TO  | THE DORCHESTER DUBAI                   |
| 7 MIN TO  | <b>9</b> W RESIDENCES DUBAI - DOWNTOWN |
| 9 MIN TO  | SOUK AL BAHAR                          |
| 12 MIN TO | DUBAI INTERNATIONAL AIRPORT            |