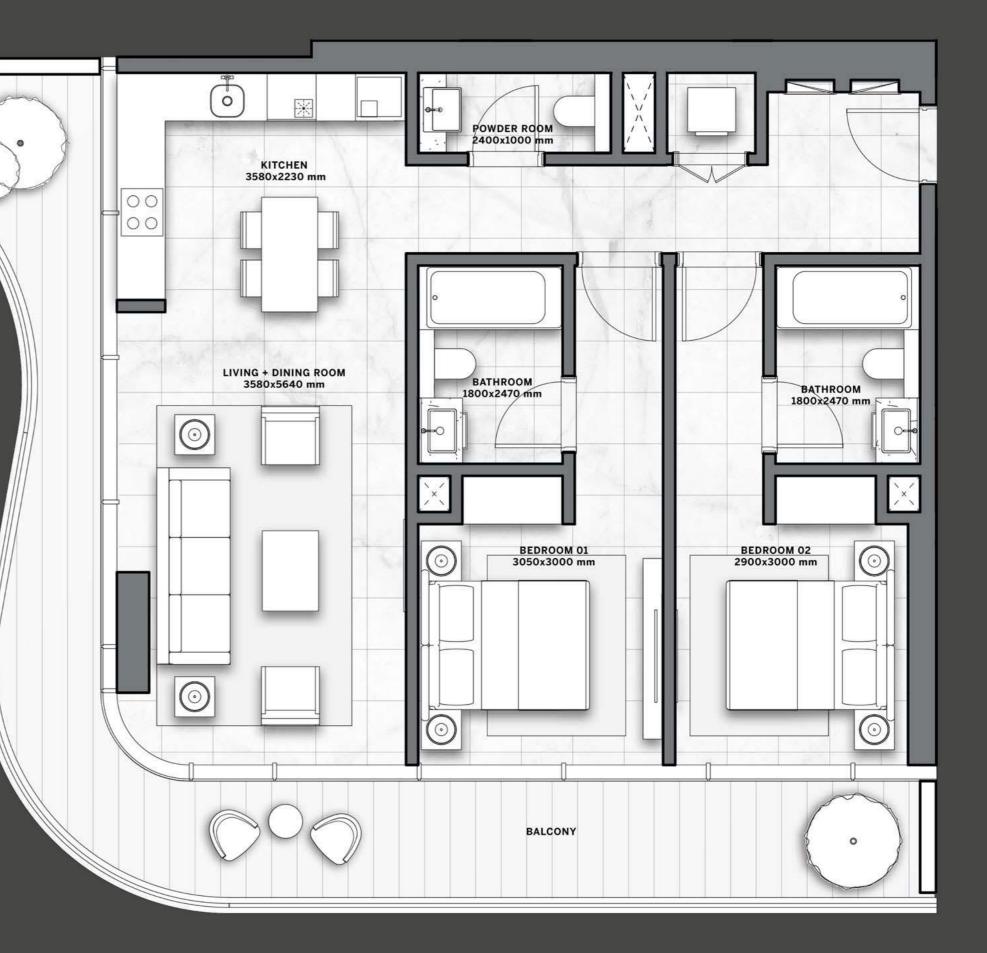

# TYPICAL FLOOR PLAN GARDEN SUITES

level 01

TWO BEDROOMS

THREE BEDROOMS

Disclaimer: All pictures, plans, layouts, information, data and details included in this brochure are indicative only and may change at any time up to the final 'as built' status in accordance with final designs of the project, regulatory approvals and planning permissions. All accessories and interior finishes such as wallpaper, chandeliers, furniture, electronics, white goods, curtains, hard and soft landscaping, pavements, features, gym, swimming pool(s) and other elements displayed in the brochure, or within the show apartment or between the plot boundary and the unit, are not part of the unit and are shown for illustrative purposes only.