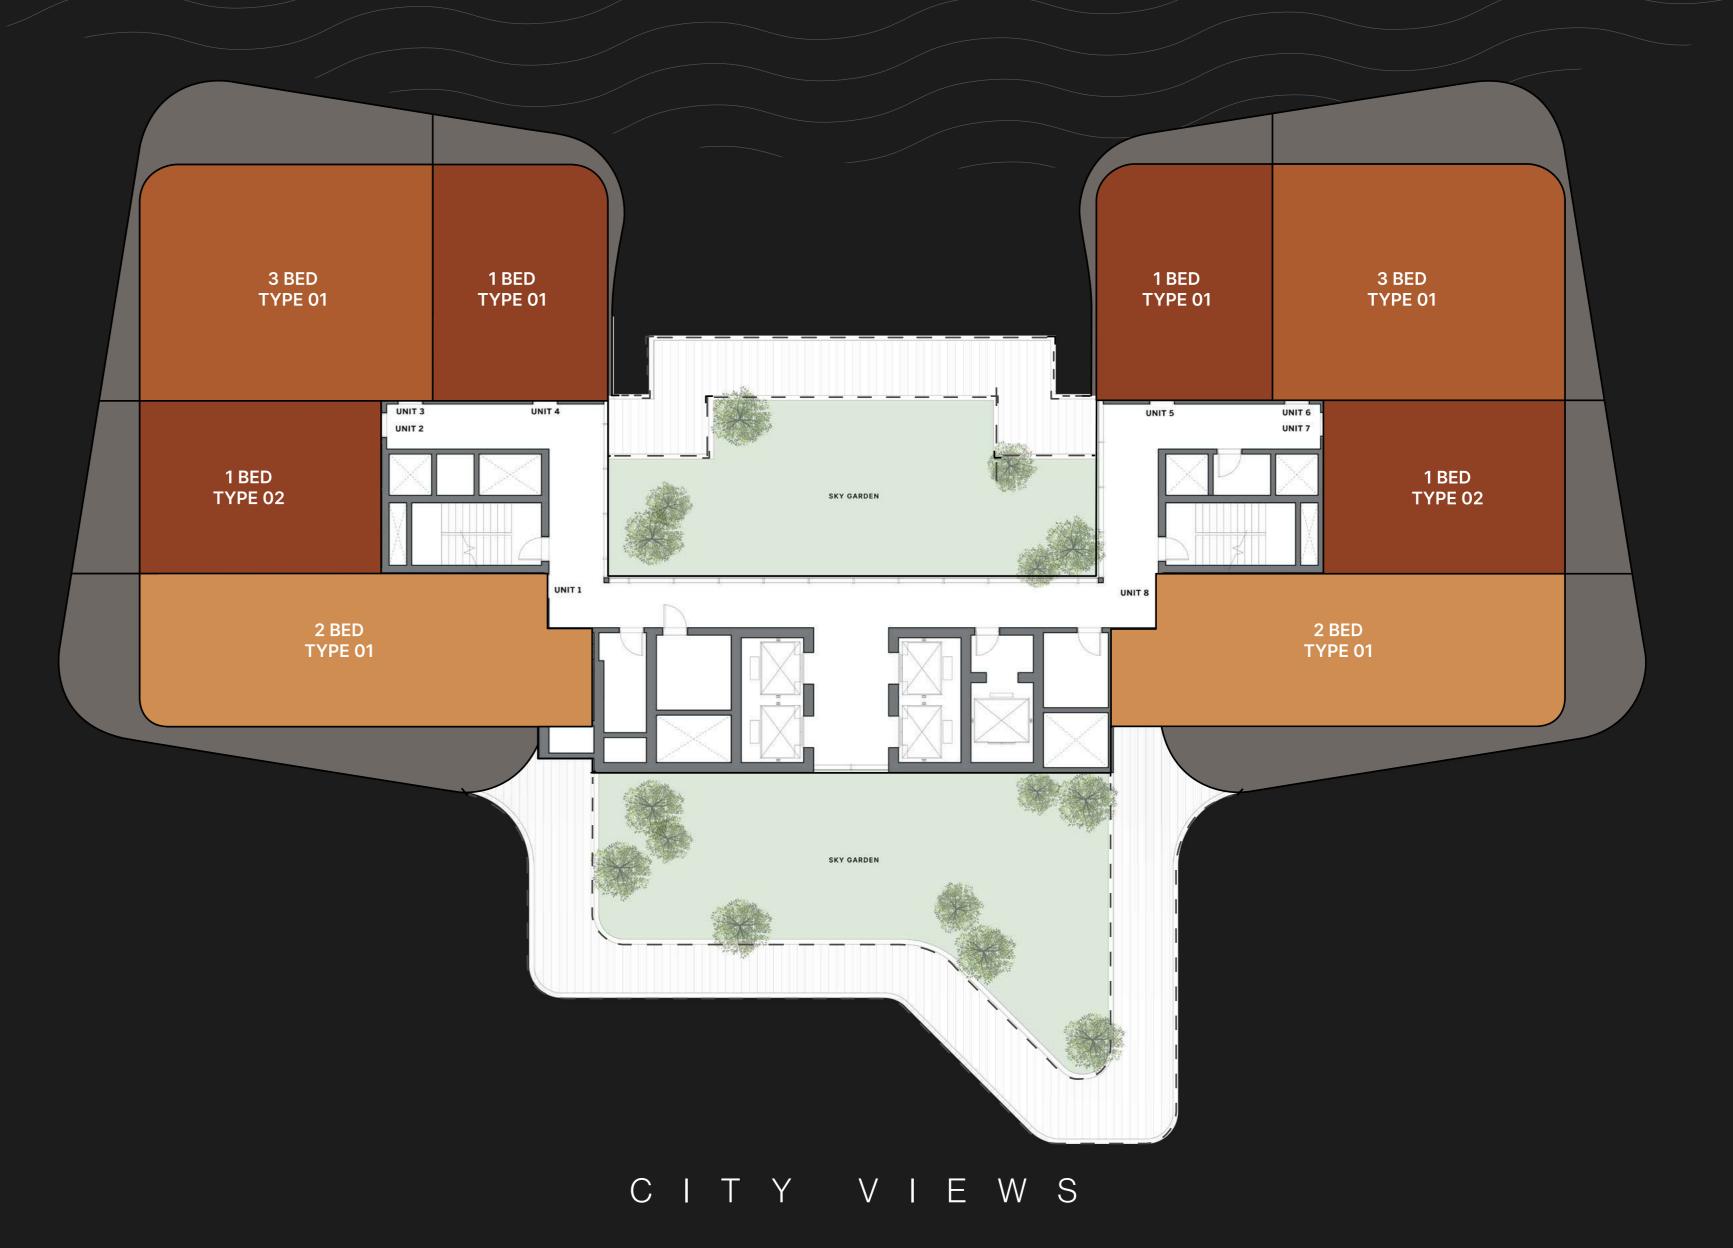

# TYPICAL FLOOR PLAN SKY SUITES

#### LEVELS

16-19

**LEVEL 16:** DIRECT ACCESS TO THE SKY GARDEN

**LEVELS 17-19:** OVERLOOKING THE SKY GARDEN

TWO BEDROOMS

THREE BEDROOMS

Disclaimer: All pictures, plans, layouts, information, data and details included in this brochure are indicative only and may change at any time up to the final 'as built' status in accordance with final designs of the project, regulatory approvals and planning permissions. All accessories and interior finishes such as wallpaper, chandeliers, furniture, electronics, white goods, curtains, hard and soft landscaping, pavements, features, gym, swimming pool(s) and other elements displayed in the brochure, or within the show apartment or between the plot boundary and the unit, are not part of the unit and are shown for illustrative purposes only.

## DUBAI CANAL

# TYPICAL FLOOR PLAN SKY SUITES

LEVELS

16 - 19

**LEVEL 16:** DIRECT ACCESS TO THE SKY GARDEN

**LEVELS 17-19:** OVERLOOKING THE SKY GARDEN

Disclaimer: All pictures, plans, layouts, information, data and details included in this brochure are indicative only and may change at any time up to the final 'as built' status in accordance with final designs of the project, regulatory approvals and planning permissions. All accessories and interior finishes such as wallpaper, chandeliers, furniture, electronics, white goods, curtains, hard and soft landscaping, pavements, features, gym, swimming pool(s) and other elements displayed in the brochure, or within the show apartment or between the plot boundary and the unit, are not part of the unit and are shown for illustrative purposes only.