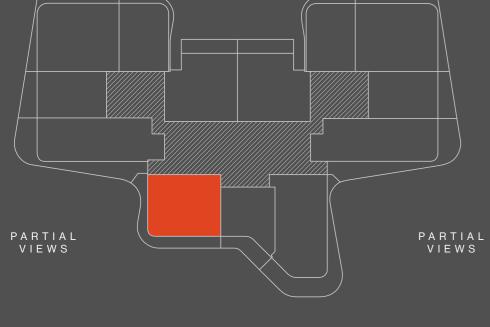

# L O C A T I O N

The strategic location of DG1 grants an unbelievable proximity to all that matters. With Burj Khalifa, Dubai Mall and Dubai Opera just a few steps away, and easy access to main roads like Sheikh Zayed Rd, Al Khail Rd and Meydan Rd, DG1 truly embodies the vibrant soul of the city.