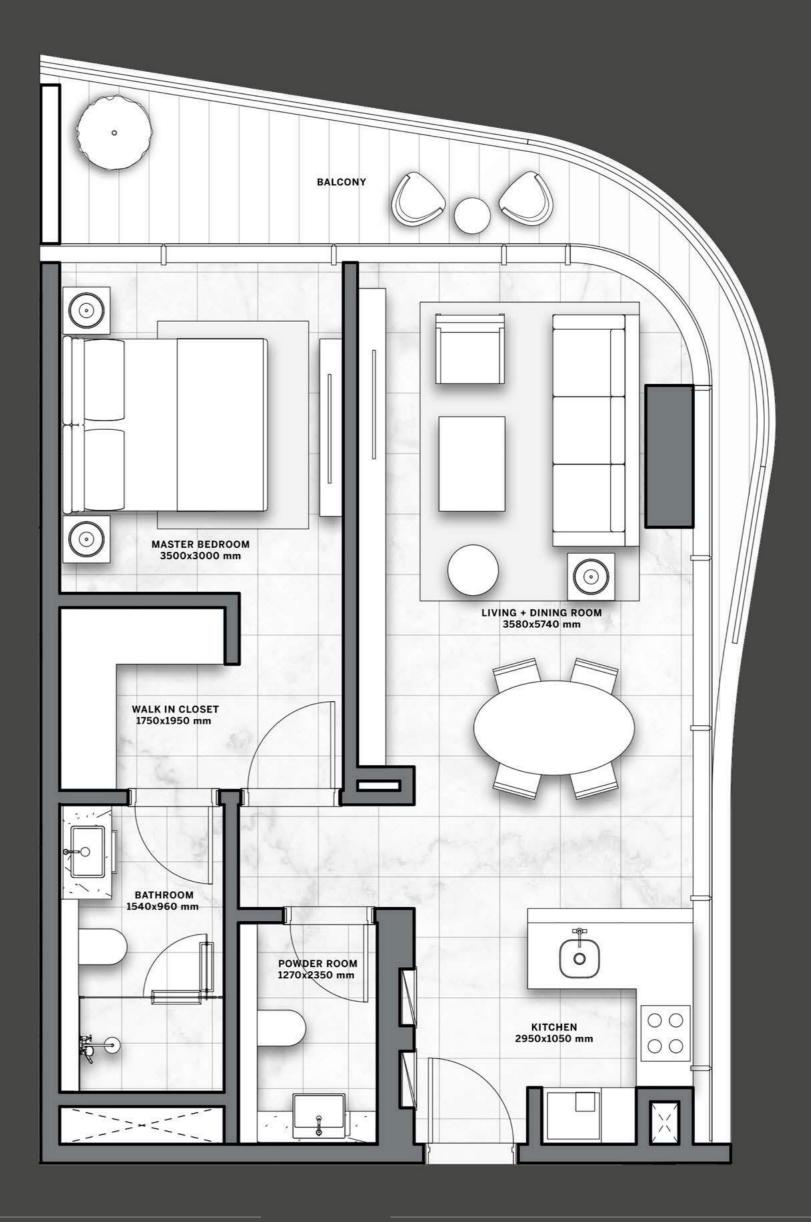

# 1-BED TYPE 01

LEVELS 1 - 19

| INTERNAL | AREA | sqm | 66      |
|----------|------|-----|---------|
| BALCONY  |      | sqm | 10 - 22 |
| ΤΟΤΑΙ    |      | sqm | 76 - 88 |

sqft 710 sqft 108 - 237 Disclaimer: All pictures, plans, layouts, information, data and details included in this brochure are indicative only and may change at any time up to the final 'as built' status in accordance with final designs of the project, regulatory approvals and planning permissions. All accessories and interior finishes such as wallpaper, chandeliers, furniture, electronics, white goods, curtains, hard and soft landscaping, pavements, features, gym, swimming pool(s) and other elements displayed in the brochure, or within the show apartment or between the plot boundary and the unit, are not part of the unit and are shown for illustrative purposes only.

sqft 818 - 947