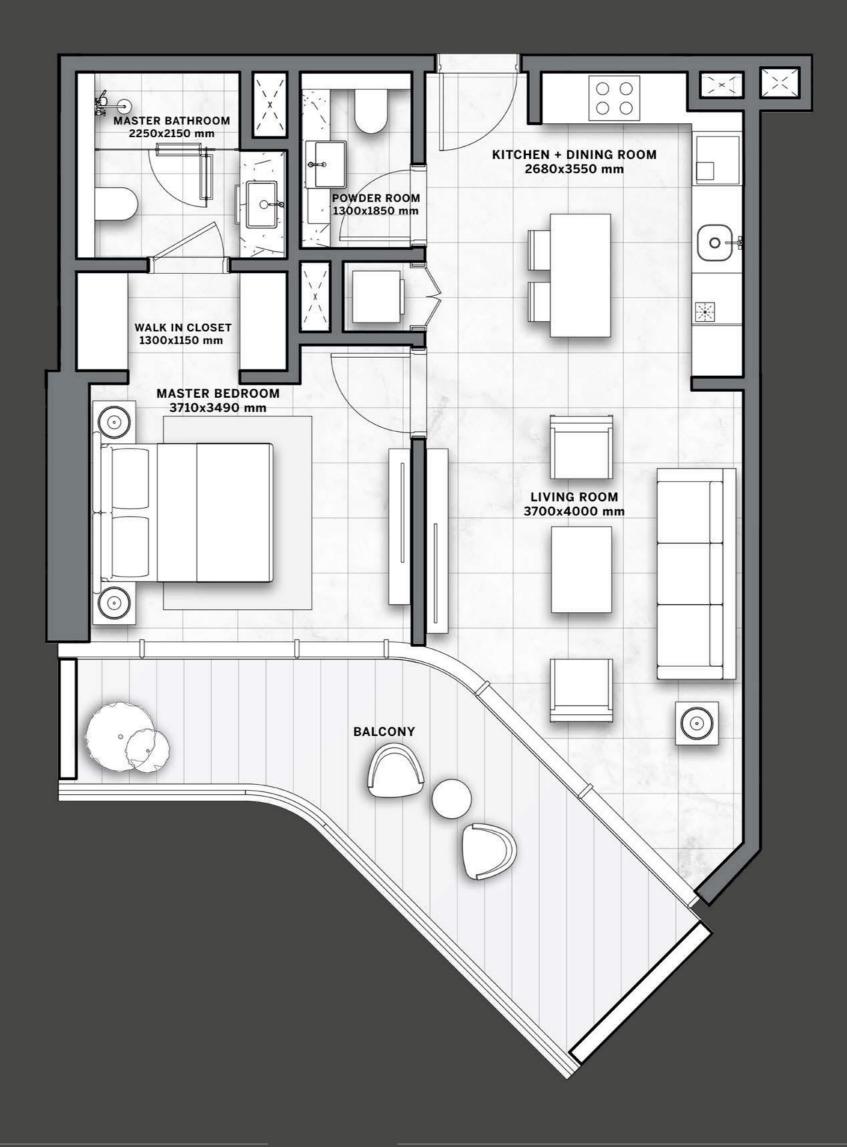

In the building, a great variety of residences in terms of spaces and sizes is conceived to satisfy every kind of need. Style, comfort and luxury are what make these apartments truly unique: decorated with a classy and contemporary taste, each with a private balcony to enjoy the impressive views.

# THE SPACE INSIDE DG1 HAS BEEN DESIGNED AND CRAFTED TO THE HIGHEST STANDARDS, IN ORDER TO OFFER A TRULY UNIQUE & PREMIUM LIVING EXPERIENCE.

# MARVELISNOTADETALLLLLL

The materials and the finishings that compose the residential units are of the finest quality and standard. European marble floors and european bathroom fixtures underline the superior class of these spaces, as well as the stylish European kitchens.