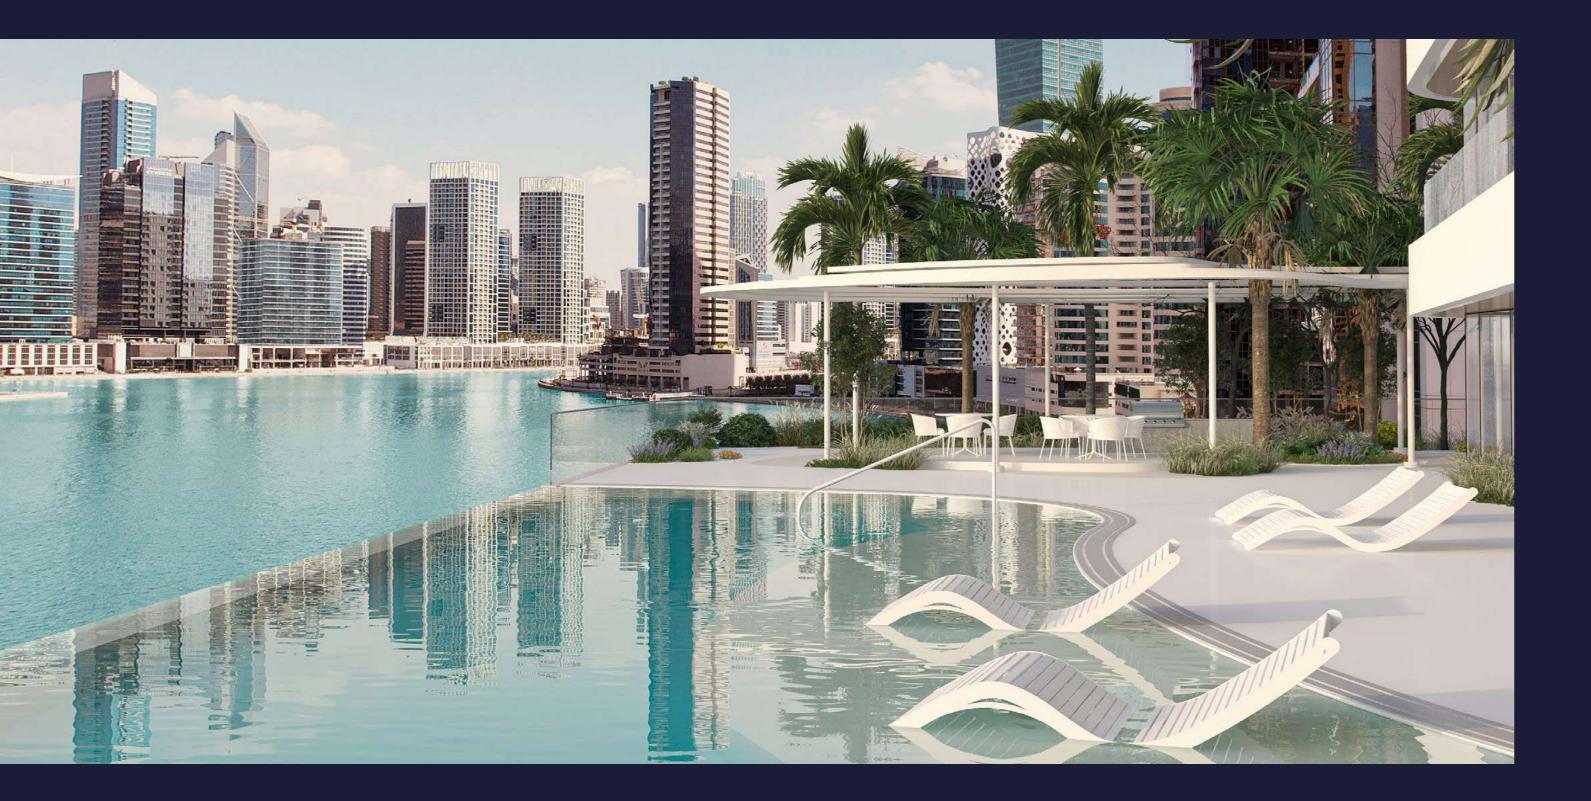

# DELVE INTO THE INFINITY OOL DIRECTLY Ρ BY THE CANAL

The Infinity pool at DG1 is a tranquil experience like no other, situated next to a children play area. Directly overlooking the Dubai Canal, you will feel as though your midday swim is a getaway around the canal.