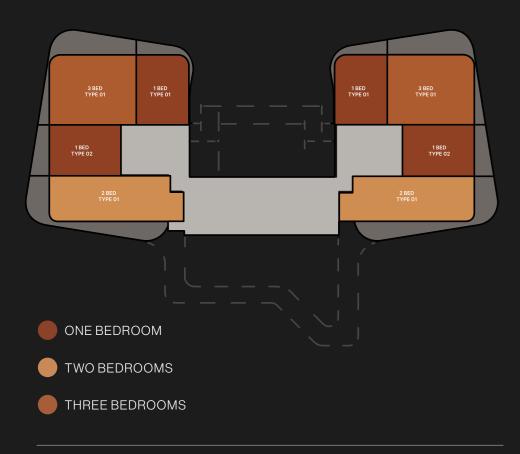

# TYPICAL FLOOR PLAN 01A

levels 02 - 04 , 09 - 12

ONE BEDROOM

TWO BEDROOMS

THREE BEDROOMS

Disclaimer: All pictures, plans, layouts, information, data and details included in this brochure are indicative only and may change at any time up to the final 'as built' status in accordance with final designs of the project, regulatory approvals and planning permissions. All accessories and interior finishes such as wallpaper, chandeliers, furniture, electronics, white goods, curtains, hard and soft landscaping, pavements, features, gym, swimming pool(s) and other elements displayed in the brochure, or within the show apartment or between the plot boundary and the unit, are not part of the unit and are shown for illustrative purposes only. BURJ KHALIFA

# DUBAI CANAL

CITY VIEW S

# TYPICAL FLOOR PLAN 01A

LEVELS 02 - 04 , 09 - 12

are indicative only and may change at any time up to the final 'as built' status in accordance with final designs of the project, regulatory approvals and planning permissions. All accessories and interior finishes such as wallpaper, chandeliers, furniture, electronics, white goods, curtains, hard and soft landscaping, pavements, features, gym, swimming pool(s) and other elements displayed in the brochure, or within the show apartment or between the plot boundary and the