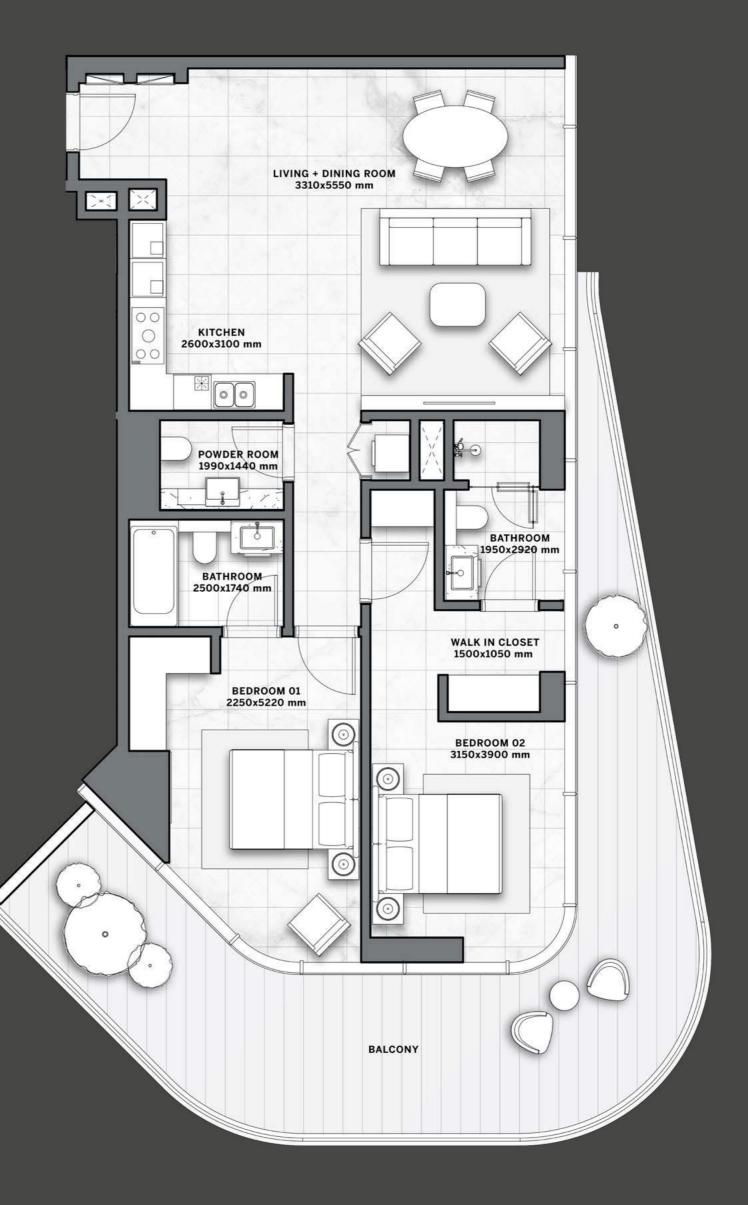

# TYPICAL FLOOR PLAN 01B

levels 05 - 08 , 13 - 15

THREE BEDROOMS

Disclaimer: All pictures, plans, layouts, information, data and details included in this brochure are indicative only and may change at any time up to the final 'as built' status in accordance with final designs of the project, regulatory approvals and planning permissions. All accessories and interior finishes such as wallpaper, chandeliers, furniture, electronics, white goods, curtains, hard and soft landscaping, pavements, features, gym, swimming pool(s) and other elements displayed in the brochure, or within the show apartment or between the plot boundary and the unit, are not part of the unit and are shown for illustrative purposes only.

# TYPICAL FLOOR PLAN 01B

LEVELS 05 - 08 , 13 - 15

Disclaimer: All pictures, plans, layouts, information, data and details included in this brochure are indicative only and may change at any time up to the final 'as built' status in accordance with final designs of the project, regulatory approvals and planning permissions. All accessories and interior finishes such as wallpaper, chandeliers, furniture, electronics, white goods, curtains, hard and soft landscaping, pavements, features, gym, swimming pool(s) and other elements displayed in the brochure, or within the show apartment or between the plot boundary and the