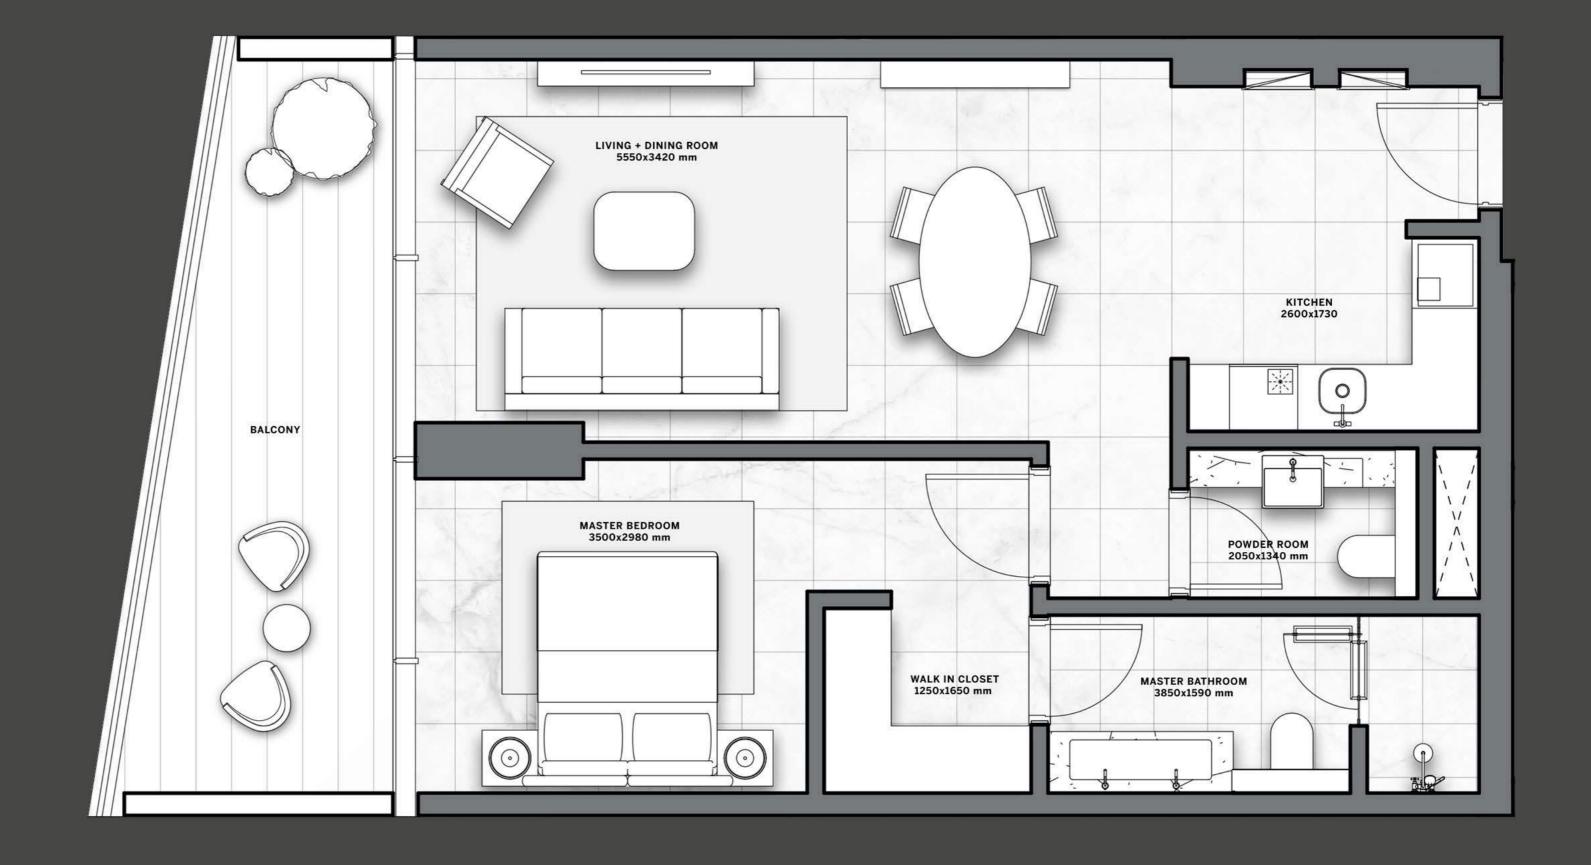

# TYPICAL FLOOR PLAN 01A

levels 02 - 04 , 09 - 12

ONE BEDROOM

TWO BEDROOMS

THREE BEDROOMS

Disclaimer: All pictures, plans, layouts, information, data and details included in this brochure are indicative only and may change at any time up to the final 'as built' status in accordance with final designs of the project, regulatory approvals and planning permissions. All accessories and interior finishes such as wallpaper, chandeliers, furniture, electronics, white goods, curtains, hard and soft landscaping, pavements, features, gym, swimming pool(s) and other elements displayed in the brochure, or within the show apartment or between the plot boundary and the unit, are not part of the unit and are shown for illustrative purposes only. BURJ KHALIFA

# TYPICAL FLOOR PLAN 01A

LEVELS 02 - 04 , 09 - 12

are indicative only and may change at any time up to the final 'as built' status in accordance with final designs of the project, regulatory approvals and planning permissions. All accessories and interior finishes such as wallpaper, chandeliers, furniture, electronics, white goods, curtains, hard and soft landscaping, pavements, features, gym, swimming pool(s) and other elements displayed in the brochure, or within the show apartment or between the plot boundary and the