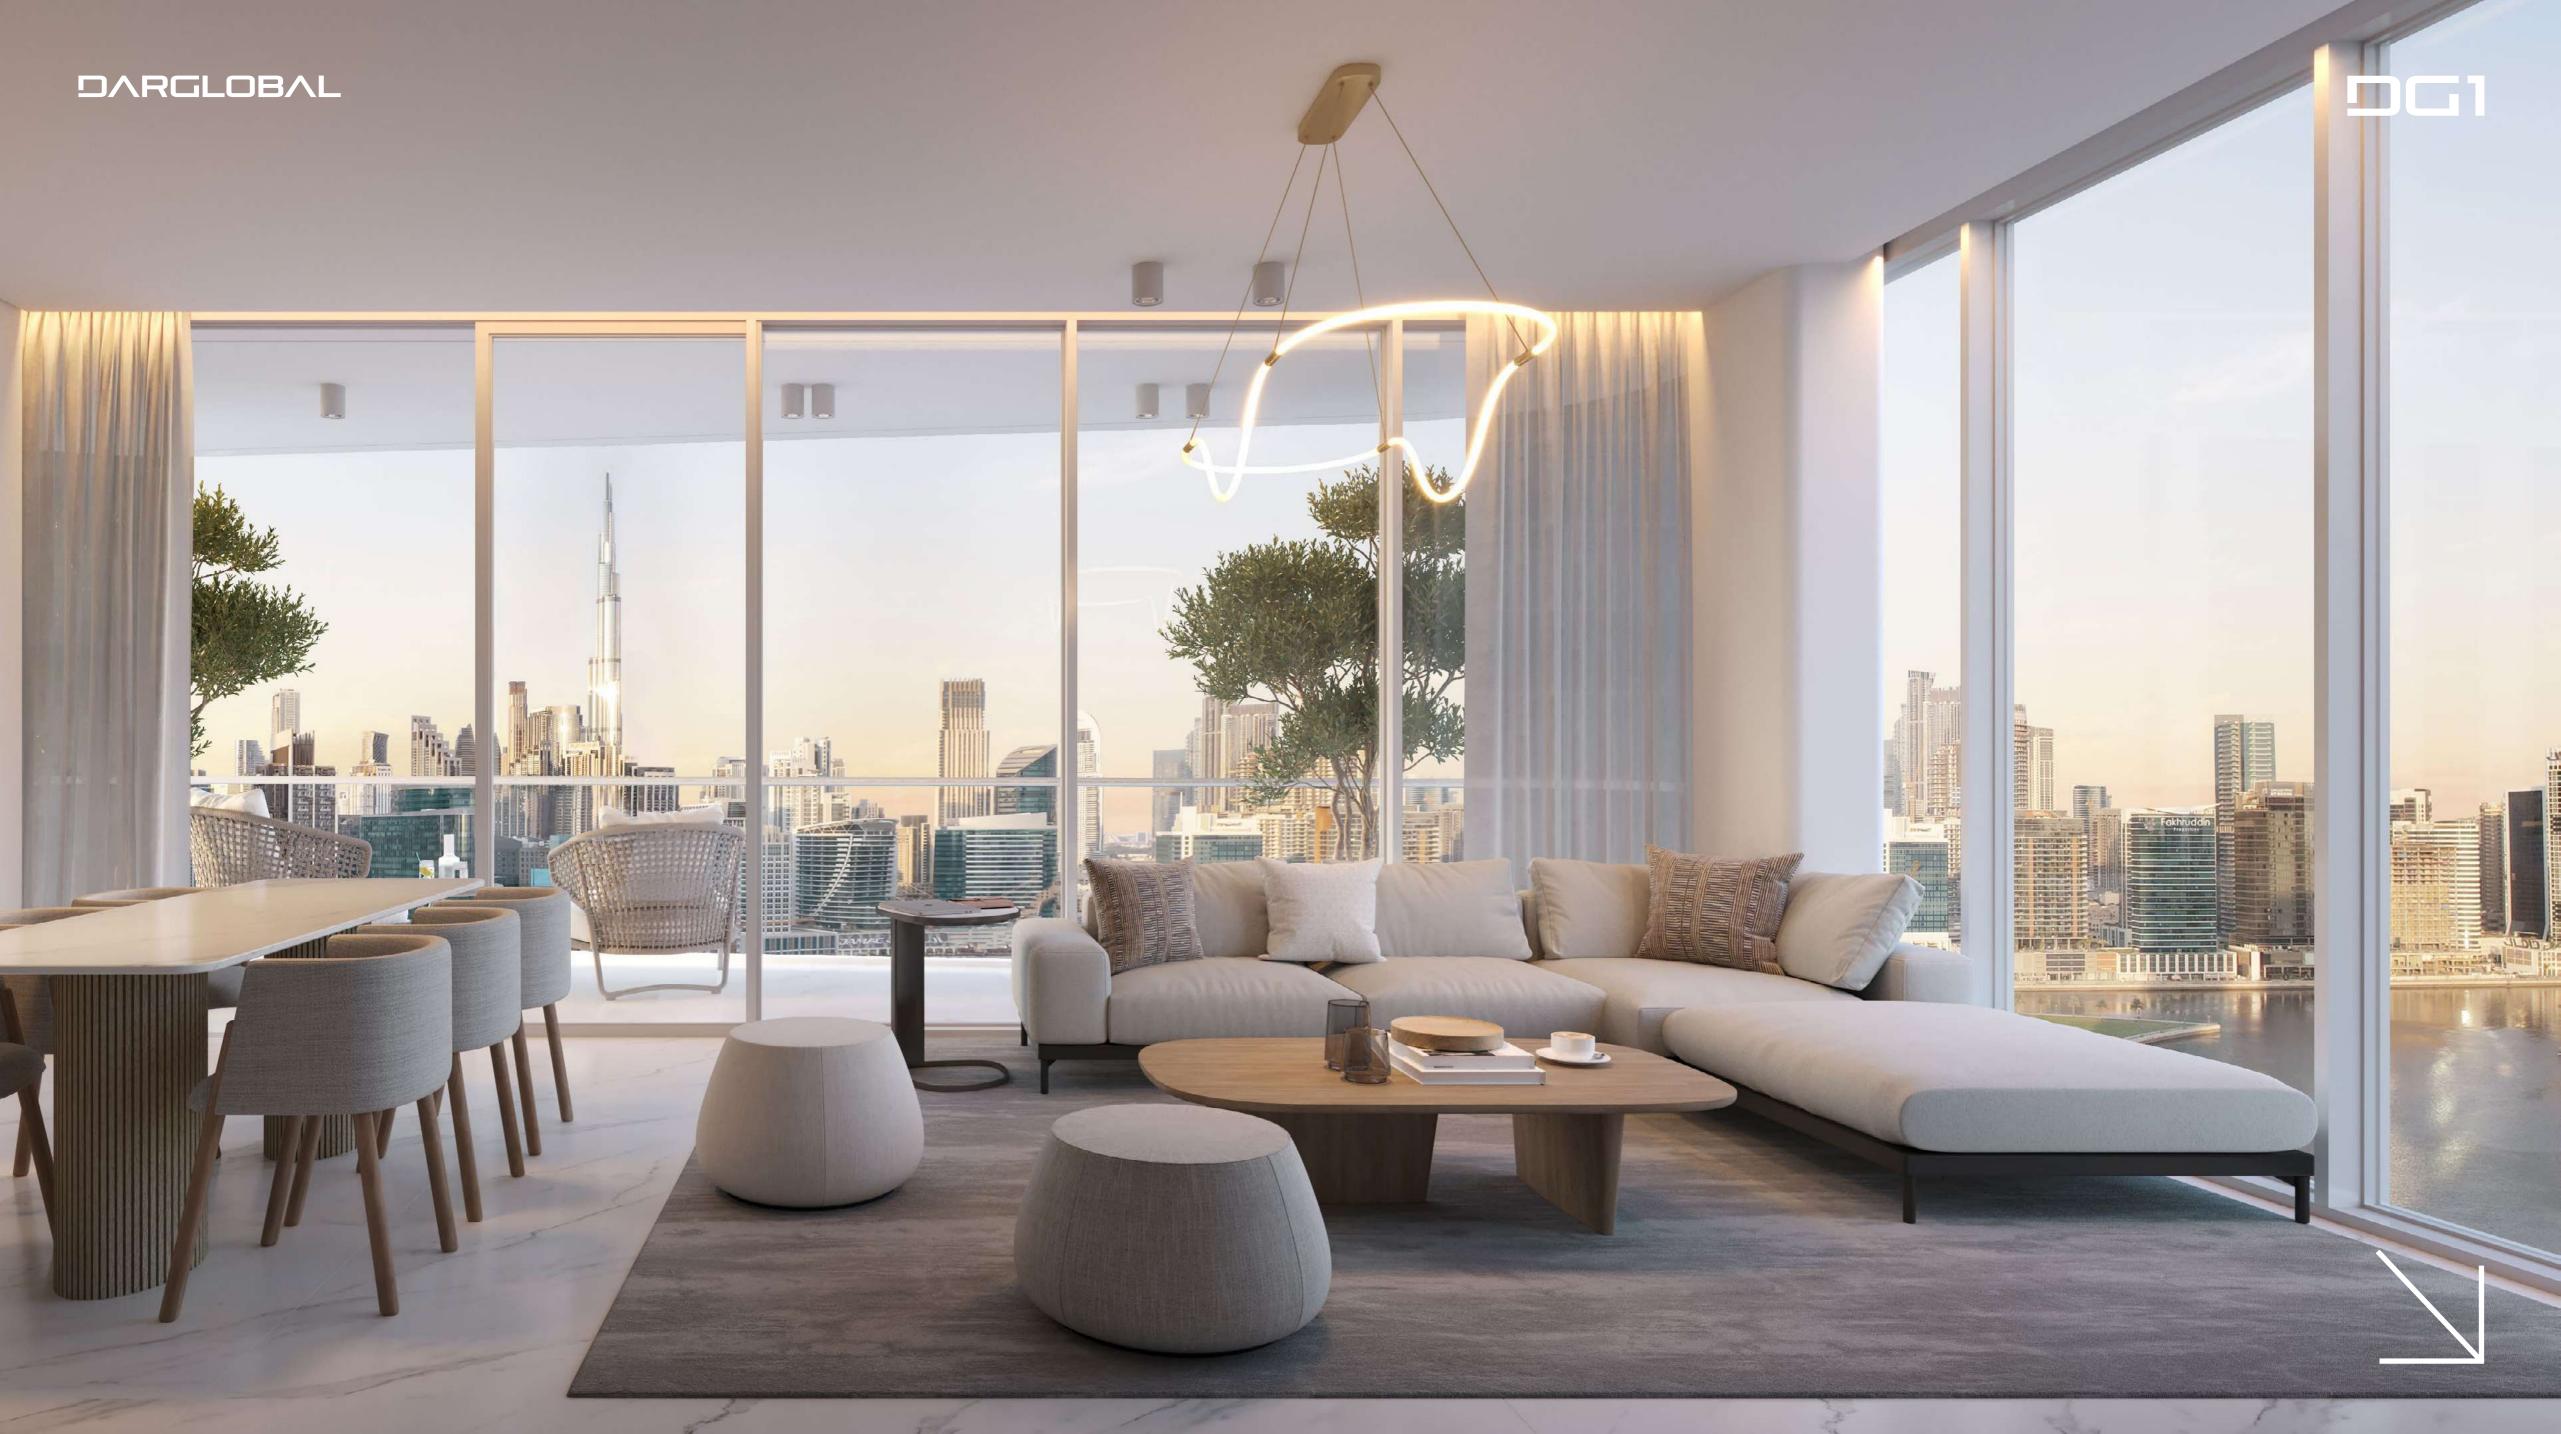

In the building, a great variety of residences in terms of spaces and sizes is conceived to satisfy every kind of need. Style, comfort and luxury are what make these apartments truly unique: decorated with a classy and contemporary taste, each with a private balcony to enjoy the impressive views.

# THE SPACE INSIDE DG1 HAS BEEN DESIGNED AND CRAFTED TO THE HIGHEST STANDARDS, IN ORDER TO OFFER A TRULY UNIQUE & PREMIUM LIVING EXPERIENCE.

# MARVELISNOTADETALLLLLL

The materials and the finishings that compose the residential units are of the finest quality and standard. European marble floors and european bathroom fixtures underline the superior class of these spaces, as well as the stylish European kitchens.