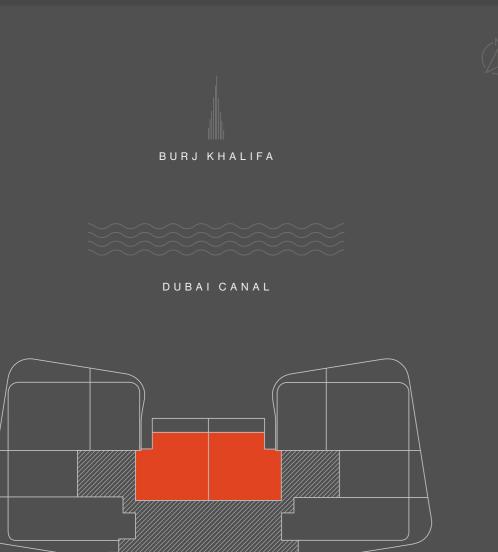

# DIFFERENT PERSPECTIVE?

W Ε 

DG1 is located in the heart of Business Bay directly on Dubai Canal, where stunning views of the city and the water will impress the residents and their guests. The units enjoy North and East/ West views, all of them facing Downtown Dubai and Burj Khalifa.

# L O C A T I O N

The strategic location of DG1 grants an unbelievable proximity to all that matters. With Burj Khalifa, Dubai Mall and Dubai Opera just a few steps away, and easy access to main roads like Sheikh Zayed Rd, Al Khail Rd and Meydan Rd, DG1 truly embodies the vibrant soul of the city.