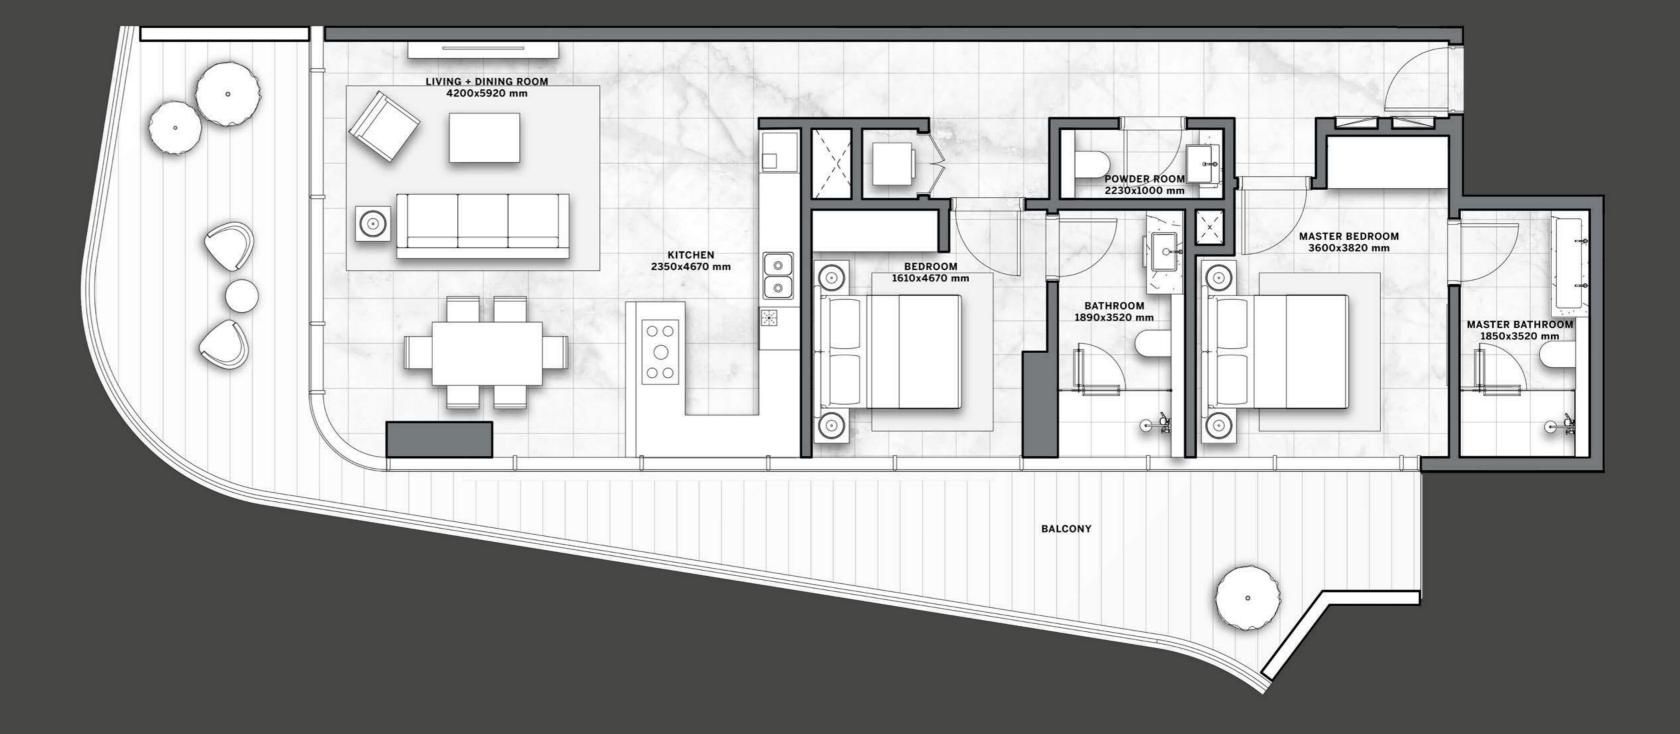

In the building, a great variety of residences in terms of spaces and sizes is conceived to satisfy every kind of need. Style, comfort and luxury are what make these apartments truly unique: decorated with a classy and contemporary taste, each with a private balcony to enjoy the impressive views.

# THE SPACE INSIDE DG1 HAS BEEN DESIGNED AND CRAFTED TO THE HIGHEST STANDARDS, IN ORDER TO OFFER A TRULY UNIQUE & PREMIUM LIVING EXPERIENCE.

# MARVELISNOTADETALLLLLL

The materials and the finishings that compose the residential units are of the finest quality and standard. European marble floors and european bathroom fixtures underline the superior class of these spaces, as well as the stylish European kitchens.