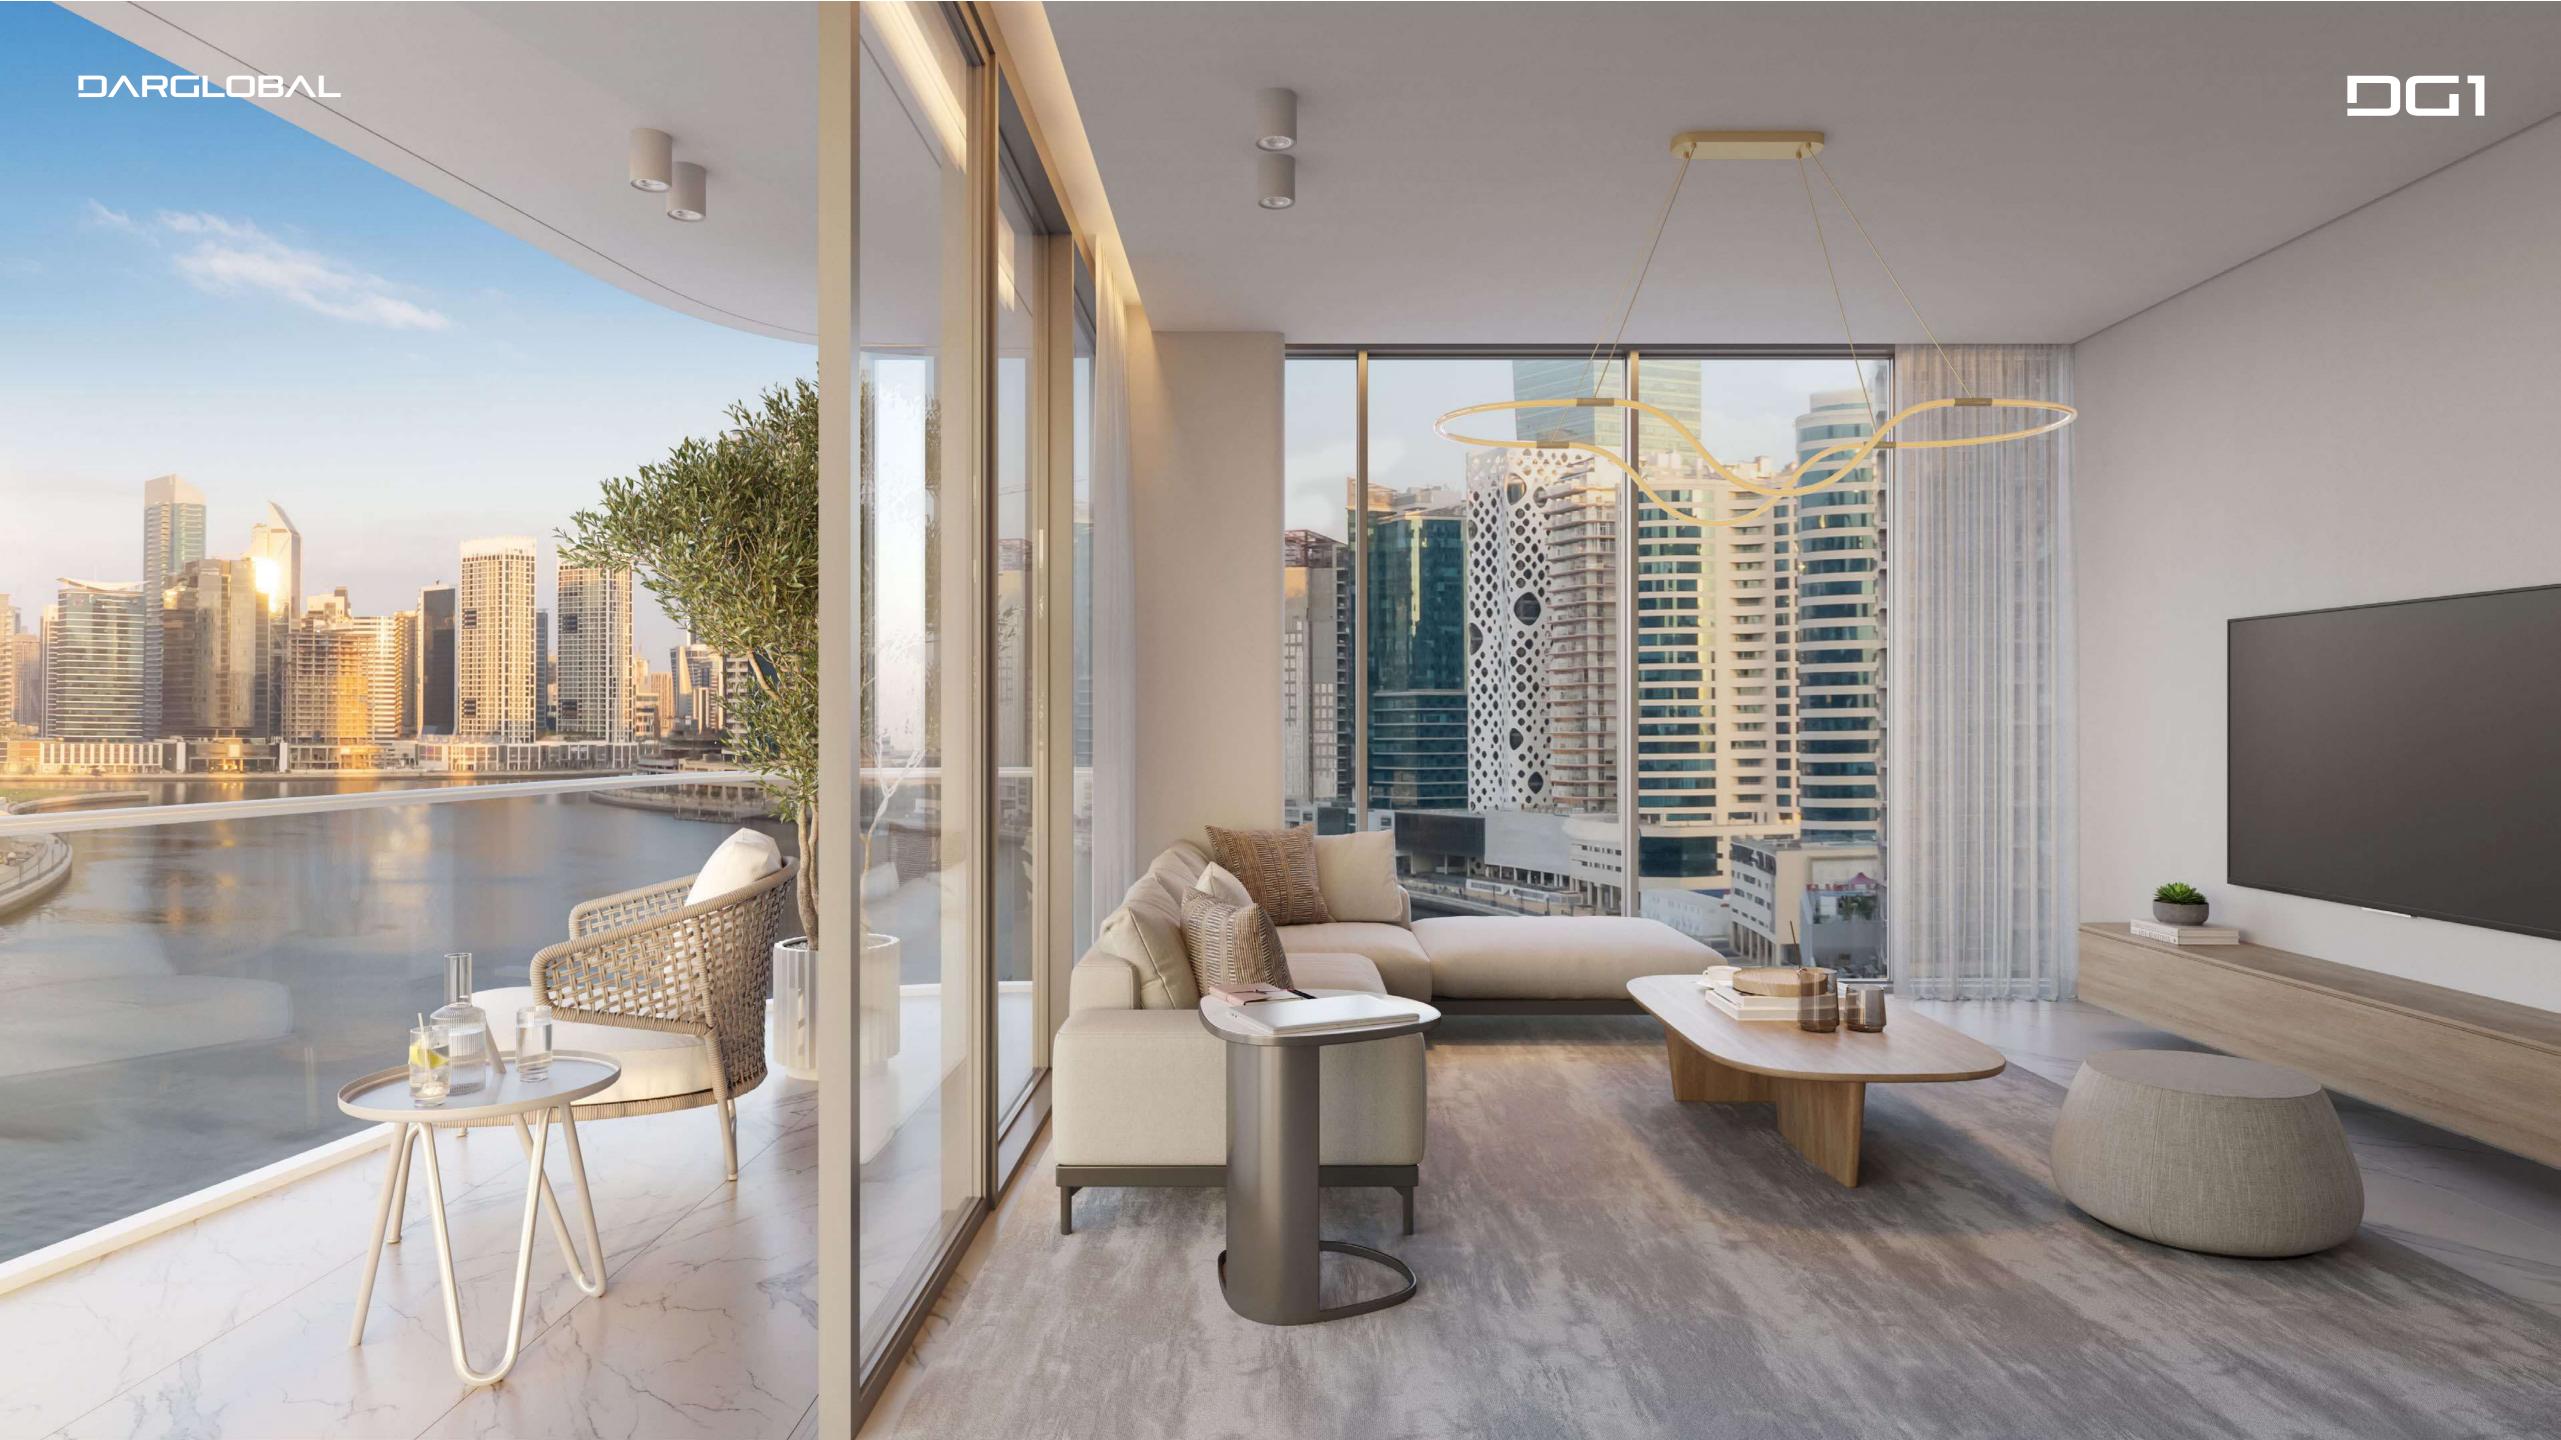

In the building, a great variety of residences in terms of spaces and sizes is conceived to satisfy every kind of need. Style, comfort and luxury are what make these apartments truly unique: decorated with a classy and contemporary taste, each with a private balcony to enjoy the impressive views.

# THE SPACE INSIDE DG1 HAS BEEN DESIGNED AND CRAFTED TO THE HIGHEST STANDARDS, IN ORDER TO OFFER A TRULY UNIQUE & PREMIUM LIVING EXPERIENCE.

# MARVELISNOTADETALLLLLL

The materials and the finishings that compose the residential units are of the finest quality and standard. European marble floors and european bathroom fixtures underline the superior class of these spaces, as well as the stylish European kitchens.