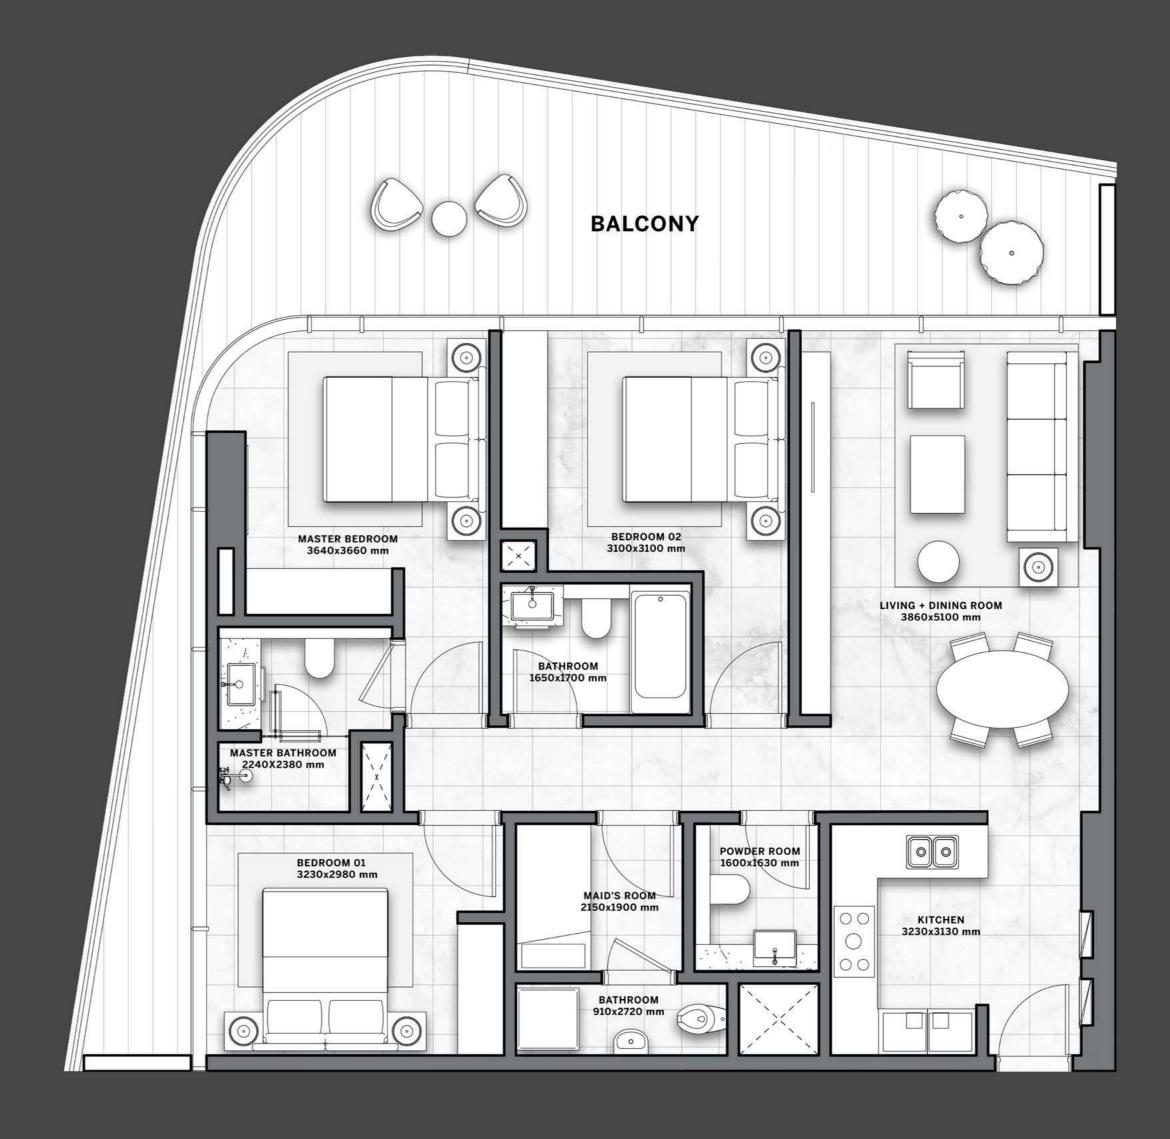

In the building, a great variety of residences in terms of spaces and sizes is conceived to satisfy every kind of need. Style, comfort and luxury are what make these apartments truly unique: decorated with a classy and contemporary taste, each with a private balcony to enjoy the impressive views.

# THE SPACE INSIDE DG1 HAS BEEN DESIGNED AND CRAFTED TO THE HIGHEST STANDARDS, IN ORDER TO OFFER A TRULY UNIQUE & PREMIUM LIVING EXPERIENCE.