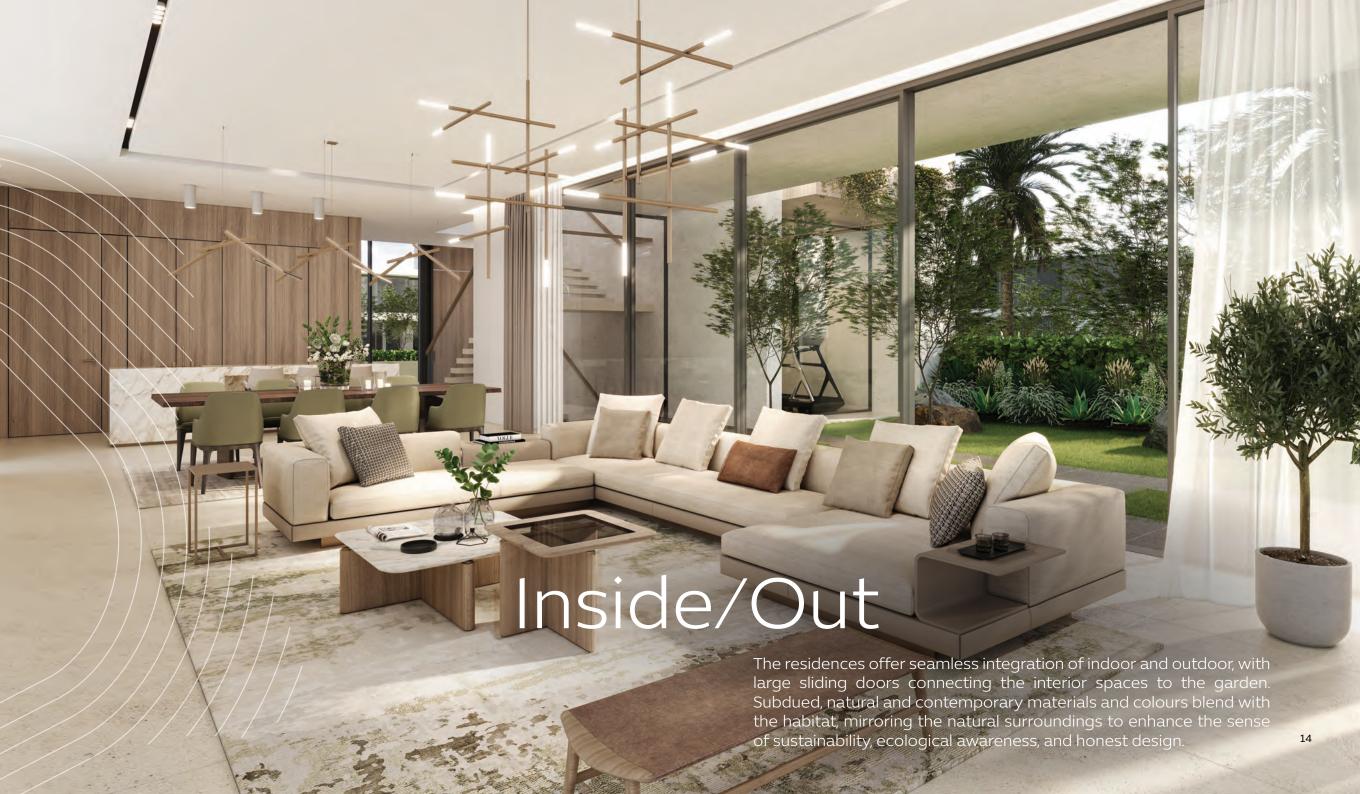

## Villas

- Swimming pool, min 25 sqm
- Flexible office/gym space on ground level
- · All bedrooms ensuite
- Separate powder room
- Dedicated walk-in-closet for master bedroom
- · Double sinks, walk-in showers and standalone bathtub in master bathroom
- Walk-in showers in secondary bathrooms
- Ensuite maid's room
- Exclusive basement / covered car parking bays for 3 vehicles with direct, secure villa access

## Duets

- 98 duets with 4 bedrooms, 385 sqm
- 94 duets with 5 bedrooms, 440 sqm
- Average plot size 783 sqm
- · Open kitchen with feature island
- Master bedroom with dedicated walk-in-closet
- Second family living space on top level
- All bedrooms ensuite
- Separate powder room
- Double sinks, walk-in showers and standalone bathtub in master bathroom
- Ensuite maid's room
- Covered car park bays for 2 vehicles

## Townhouses

- 206 townhouses with 3 bedrooms, size 250 sqm
- 94 townhouses with 4 bedrooms, size 300 sqm
- Open kitchen with feature island
- · All Master bathrooms have a double sink
- Separate powder room
- Ensuite maid's room
- Basement parking for 2 vehicles with direct villa access
- Safe, pleasant environment with surrounding vehicle traffic kept to a minimum