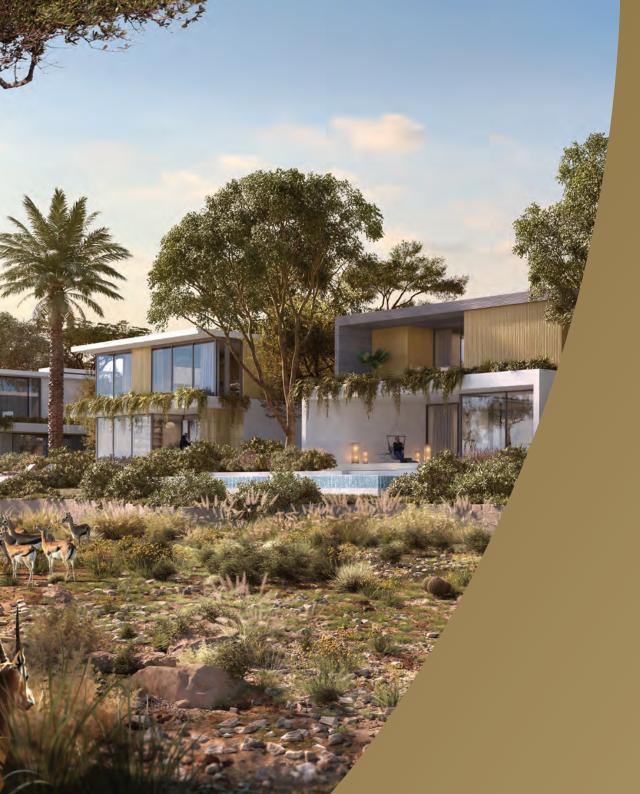

### Expo Valley Offerings

- Undulating native landscape that overlooks a nature reserve, lake and wadi, attracting wildlife of the region, including gazelles, flora and fauna and various species of fish
- Unique 'folded earth' topography creates a microclimate that lowers temperatures and reduces environmental noise and dust
- Car-free lanes and dedicated tracks for cycles and e-scooters, with 100 per cent separation between pedestrian and vehicular ways
- Farm-to-table urban farming, with produce grown incommunity used for local supply
- A 'green link' corridor providing seamless access to Expo City Dubai for pedestrians, cyclists and autonomous vehicles
- Designed to meet the highest sustainability standards to ensure residents live in communities that are environmentally friendly and promote health and wellbeing