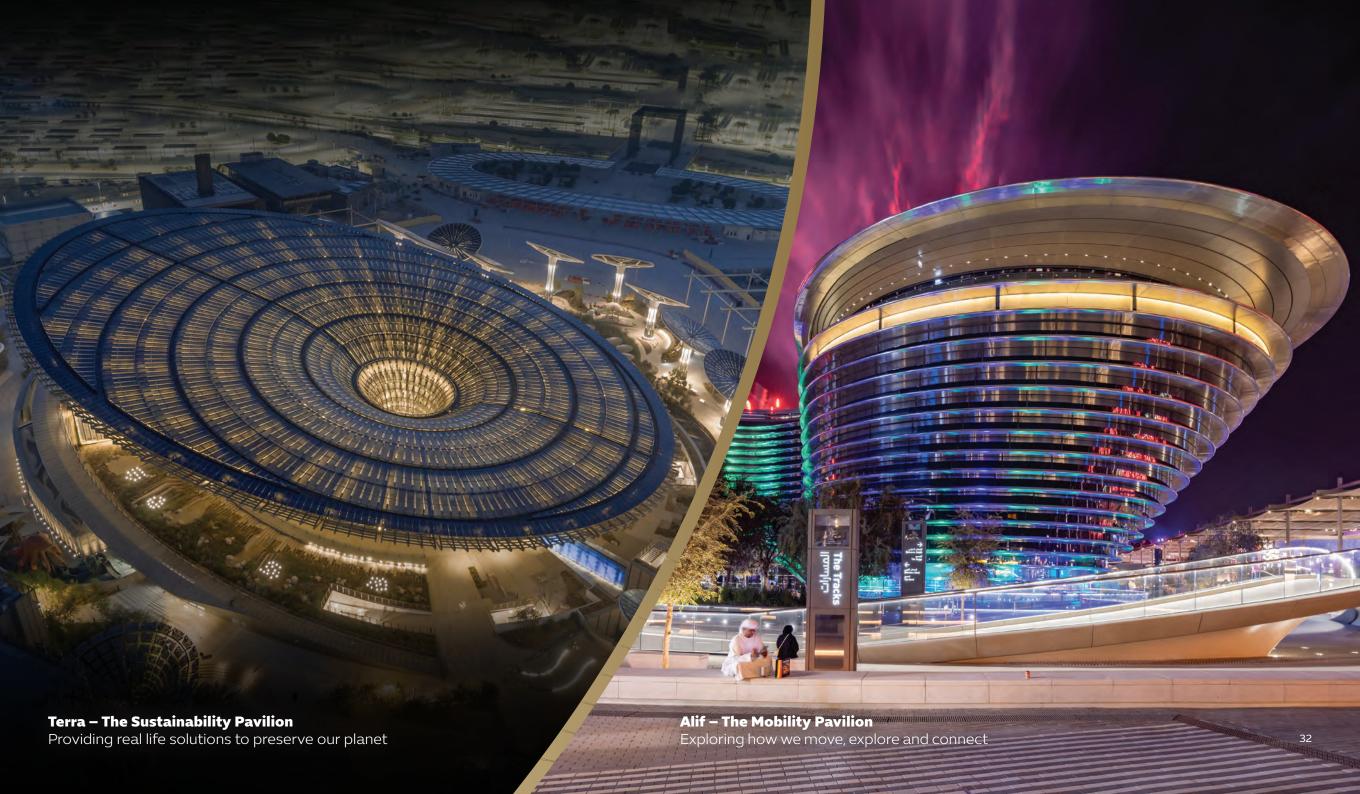

Take a stroll through the car-free city and marvel at the falcon-inspired UAE Pavilion, the iconic Al Wasl Plaza, Alif – The Mobility Pavilion, Terra – The Sustainability Pavilion, the Garden in the Sky rotating observation tower, the Surreal water feature and the world-class Dubai Exhibition Centre.