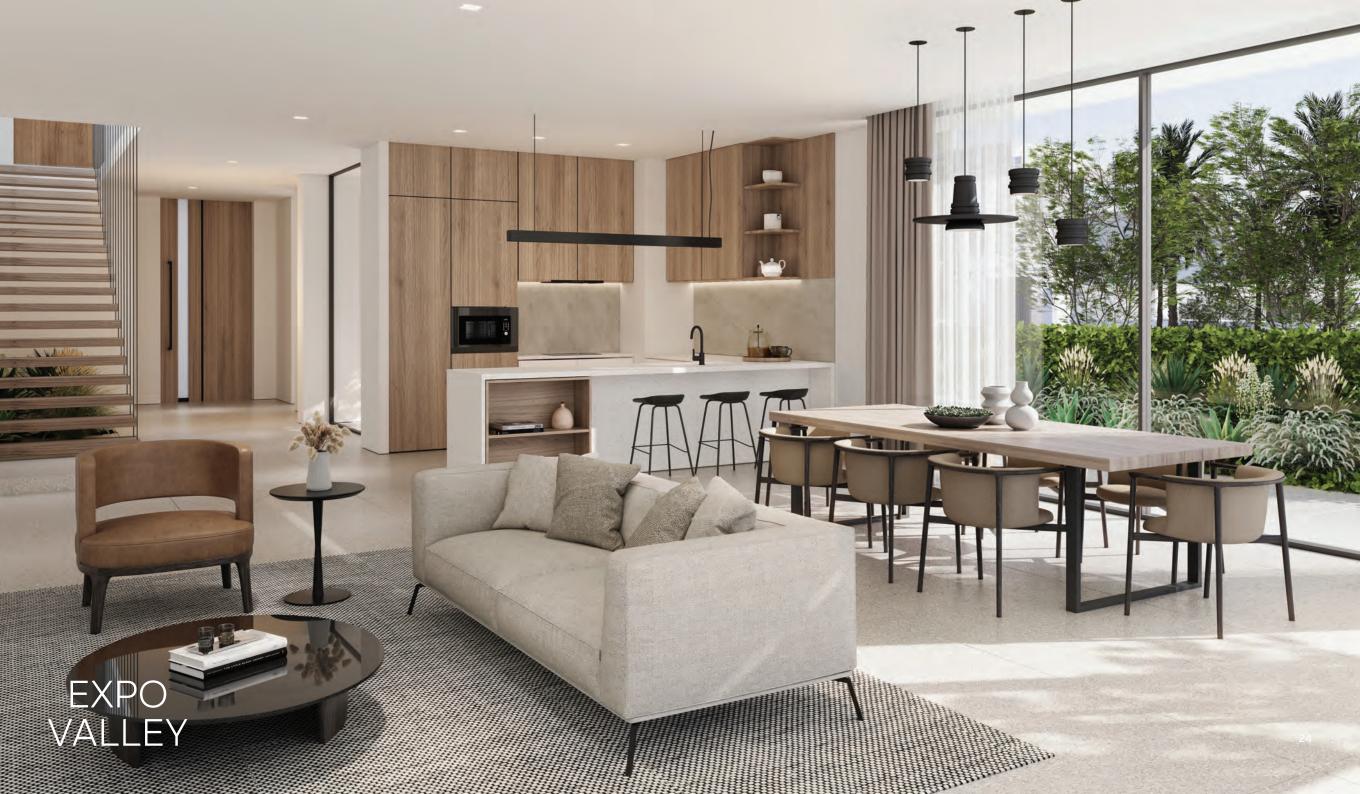

## Villas

- Swimming pool, min 25 sqm
- Flexible office/gym space on ground level
- · All bedrooms ensuite
- Separate powder room
- Dedicated walk-in-closet for master bedroom
- · Double sinks, walk-in showers and standalone bathtub in master bathroom
- Walk-in showers in secondary bathrooms
- Ensuite maid's room
- Exclusive basement / covered car parking bays for 3 vehicles with direct, secure villa access

## Duets

- 98 duets with 4 bedrooms, 385 sqm
- 94 duets with 5 bedrooms, 440 sqm
- Average plot size 783 sqm
- · Open kitchen with feature island
- Master bedroom with dedicated walk-in-closet
- Second family living space on top level
- All bedrooms ensuite
- Separate powder room
- Double sinks, walk-in showers and standalone bathtub in master bathroom
- Ensuite maid's room
- Covered car park bays for 2 vehicles

## Townhouses

- 206 townhouses with 3 bedrooms, size 250 sqm
- 94 townhouses with 4 bedrooms, size 300 sqm
- Open kitchen with feature island
- · All Master bathrooms have a double sink
- Separate powder room
- Ensuite maid's room
- Basement parking for 2 vehicles with direct villa access
- Safe, pleasant environment with surrounding vehicle traffic kept to a minimum