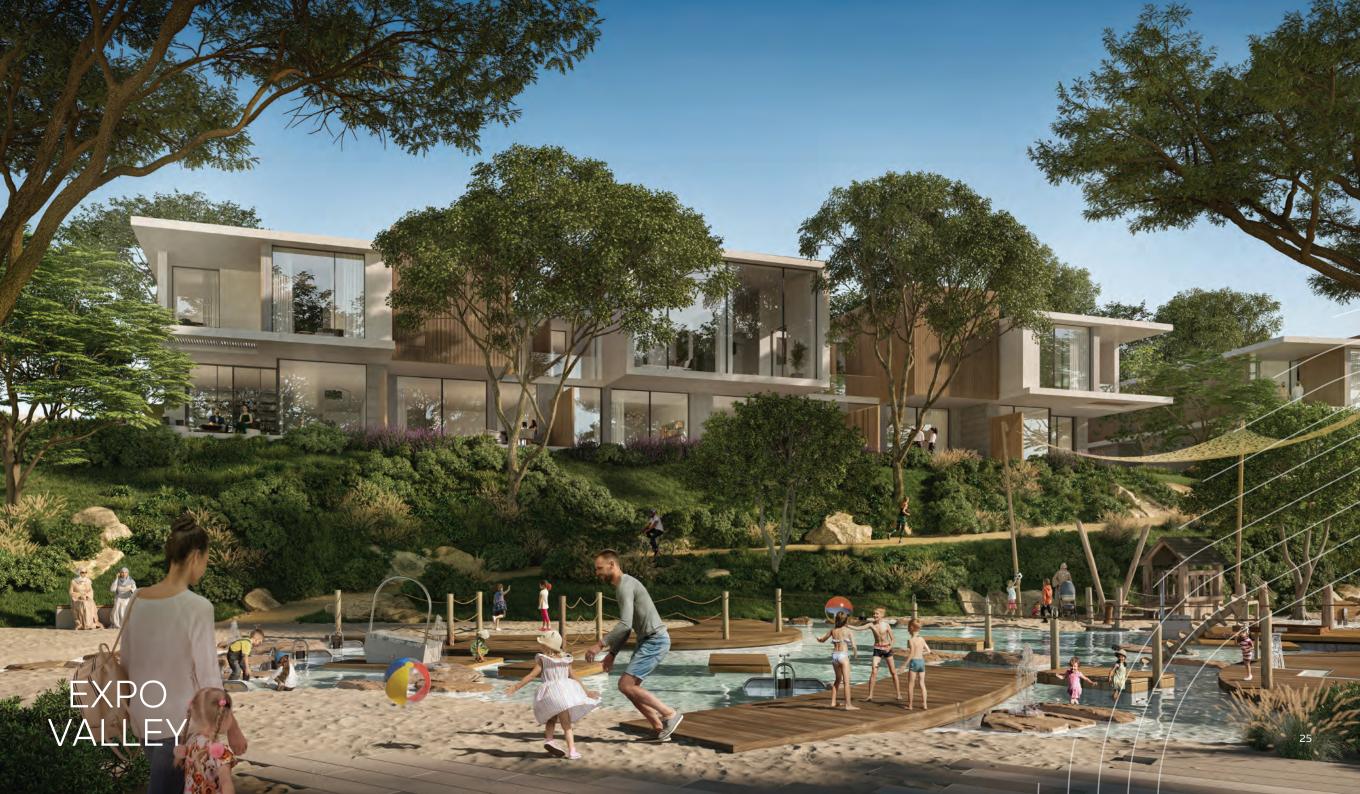

### Expo Valley Offerings

- Undulating native landscape that overlooks a nature reserve, lake and wadi, attracting wildlife of the region, including gazelles, flora and fauna and various species of fish
- Unique 'folded earth' topography creates a microclimate that lowers temperatures and reduces environmental noise and dust
- Car-free lanes and dedicated tracks for cycles and e-scooters, with 100 per cent separation between pedestrian and vehicular ways
- Farm-to-table urban farming, with produce grown incommunity used for local supply
- A 'green link' corridor providing seamless access to Expo City Dubai for pedestrians, cyclists and autonomous vehicles
- Designed to meet the highest sustainability standards to ensure residents live in communities that are environmentally friendly and promote health and wellbeing

## Amenities

4.5 km of pedestrian tracks and 5.2 km of cycling trails

Yoga studio, health & beauty salon, spa, sauna

Outdoor cinema

3 clubhouses

Gyms, outdoor wellness and fitness areas

Swimming pools, splash pads and kids' play areas