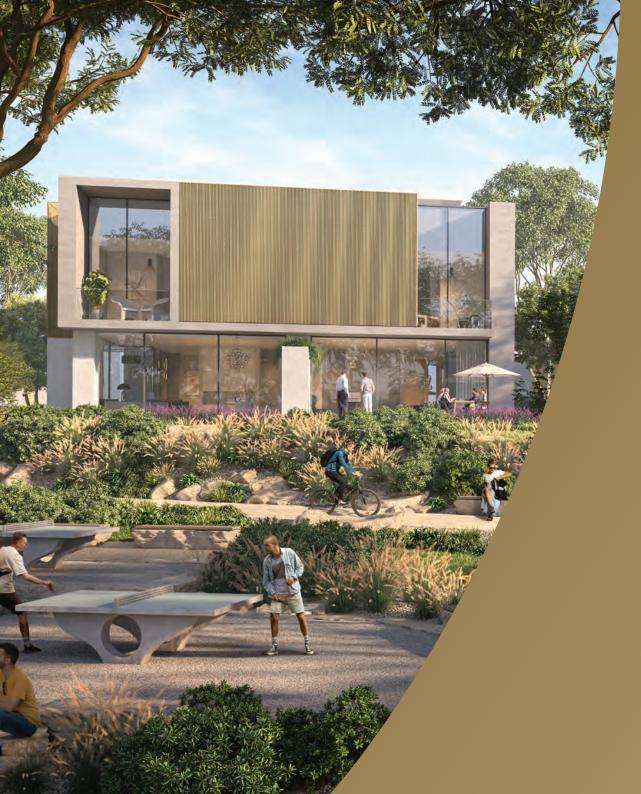

### Expo Valley Offerings

- Undulating native landscape that overlooks a nature reserve, lake and wadi, attracting wildlife of the region, including gazelles, flora and fauna and various species of fish
- Unique 'folded earth' topography creates a microclimate that lowers temperatures and reduces environmental noise and dust
- Car-free lanes and dedicated tracks for cycles and e-scooters, with 100 per cent separation between pedestrian and vehicular ways
- Farm-to-table urban farming, with produce grown incommunity used for local supply
- A 'green link' corridor providing seamless access to Expo City Dubai for pedestrians, cyclists and autonomous vehicles
- Designed to meet the highest sustainability standards to ensure residents live in communities that are environmentally friendly and promote health and wellbeing

## Amenities

4.5 km of pedestrian tracks and 5.2 km of cycling trails

Yoga studio, health & beauty salon, spa, sauna

Outdoor cinema

3 clubhouses

Gyms, outdoor wellness and fitness areas

Swimming pools, splash pads and kids' play areas