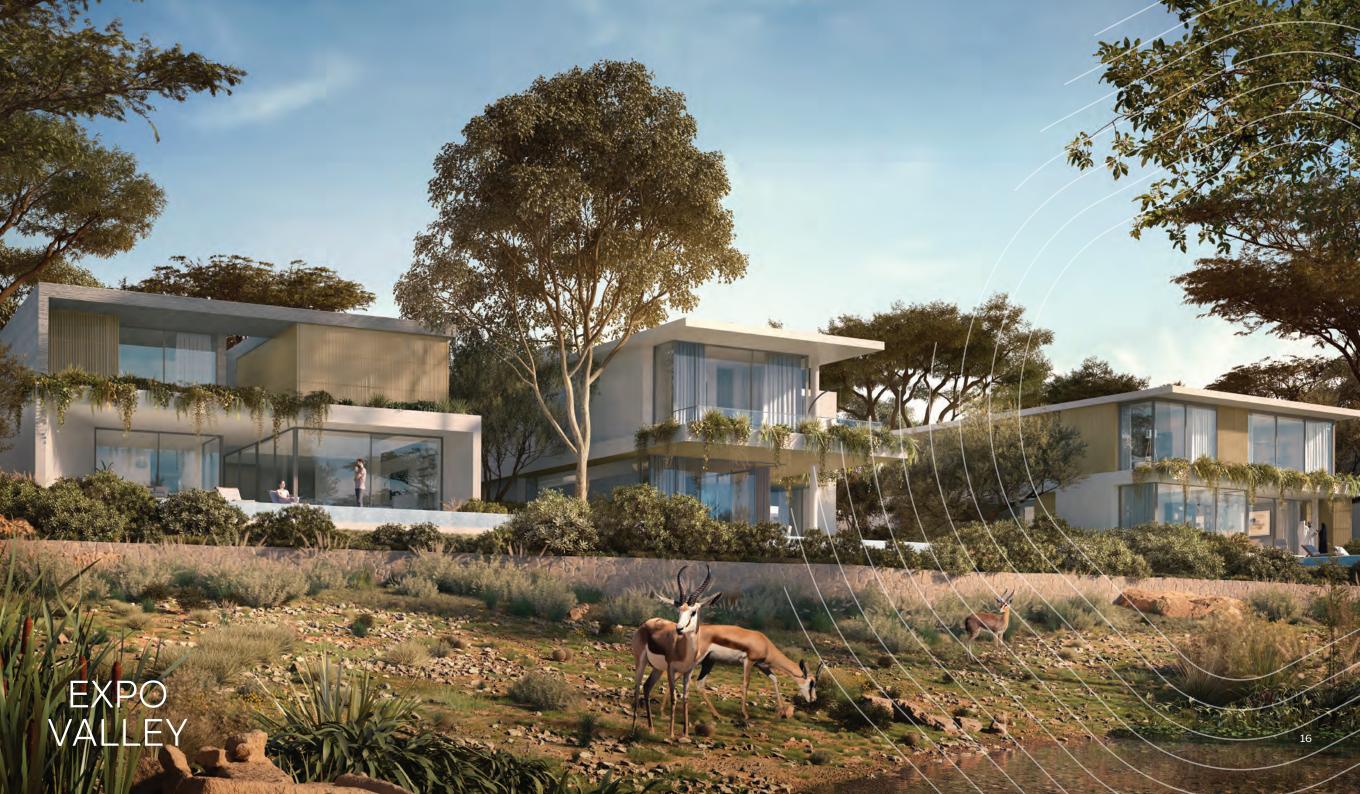

## Expo Valley Master Plan

### Expo Valley Offerings

- Undulating native landscape that overlooks a nature reserve, lake and wadi, attracting wildlife of the region, including gazelles, flora and fauna and various species of fish
- Unique 'folded earth' topography creates a microclimate that lowers temperatures and reduces environmental noise and dust
- Car-free lanes and dedicated tracks for cycles and e-scooters, with 100 per cent separation between pedestrian and vehicular ways
- Farm-to-table urban farming, with produce grown incommunity used for local supply
- A 'green link' corridor providing seamless access to Expo City Dubai for pedestrians, cyclists and autonomous vehicles
- Designed to meet the highest sustainability standards to ensure residents live in communities that are environmentally friendly and promote health and wellbeing