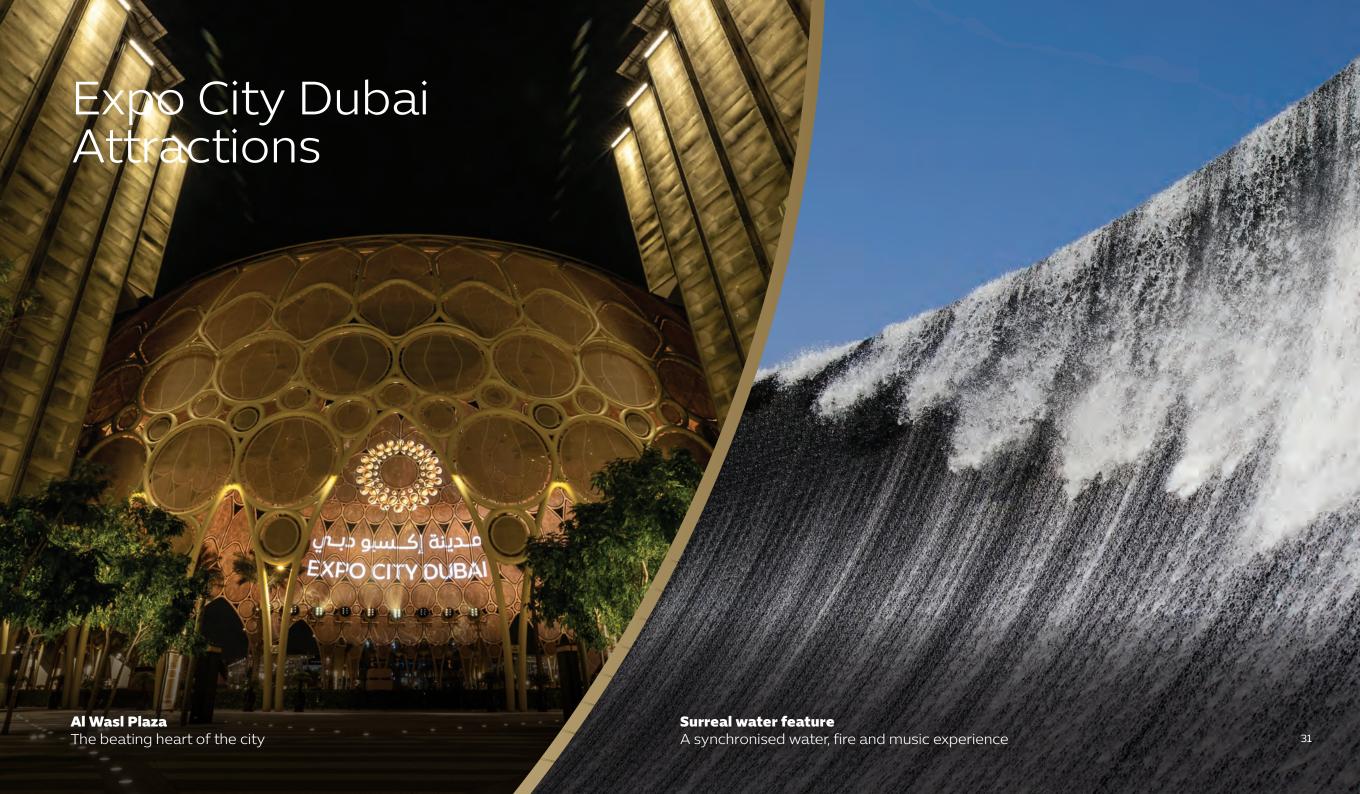

Take a stroll through the car-free city and marvel at the falcon-inspired UAE Pavilion, the iconic Al Wasl Plaza, Alif – The Mobility Pavilion, Terra – The Sustainability Pavilion, the Garden in the Sky rotating observation tower, the Surreal water feature and the world-class Dubai Exhibition Centre.

#### **ATTRACTIONS**

Expo City Dubai carries forward the magic, energy and excitement of Expo 2020 Dubai. Here you'll experience some of Expo 2020's most popular attractions, which are ready to dazzle the crowds once more, plus an array of brand new features to capture your curiosity.