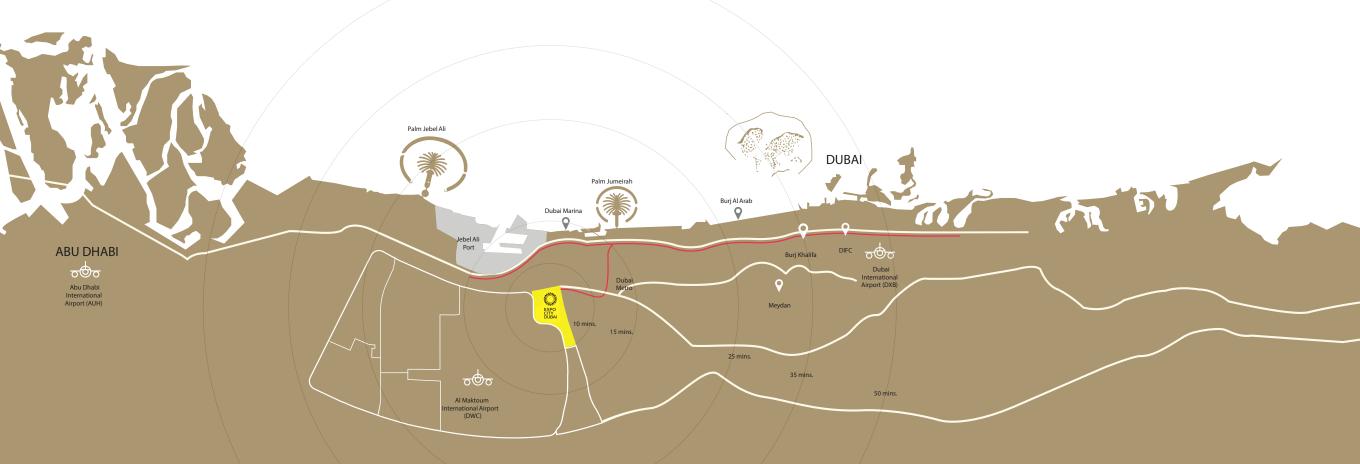

## Ideally Connected

Sitting at the heart of new Dubai in the south, Expo City Dubai is close to key transportation hubs such as the Dubai Metro and major arterial roads, making it easily accessible for residents and businesses and enhancing its appeal as a global business and logistics hub.

#### Road

- Easy access to four major highways: Sheikh Mohammed bin Zayed Road, Sheikh Zayed Road, Emirates Road and Al Khail Road
- 30 minutes from Downtown Dubai
- Less than an hour's drive from Dubai International Airport and Abu Dhabi International Airport

#### Rail

- Connected to the Route 2020 Metro Station on the Dubai Metro
- o One stop from Al Maktoum International Airport
- o 16 minutes from Dubai Marina

- Air
- Less than eight hours flying time for two-thirds of the world's population
- Adjacent to Al Maktoum International Airport