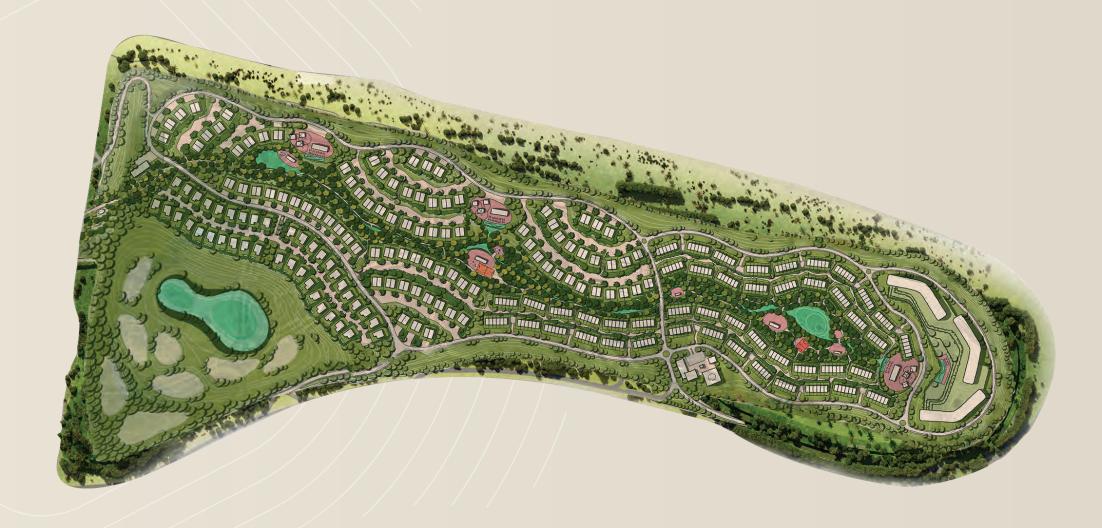

ble Future

Aligning with the UAE's wider sustainability, diversification and growth goals, Expo City Dubai is based on a deep-rooted belief that working together, we can create a more equitable and sustainable future for all.

The mixed-use development includes residential, commercial, and entertainment offerings that together foster a dynamic and inclusive atmosphere, driven by innovation and a desire to bring together global talents to embrace technology and digital advances.

The city, which incorporates energy-efficient buildings, green spaces, and sustainable transportation options, is an integral part of the Dubai 2040 Urban Master Plan, which emphasises the need for sustainable growth and greener communities that encourage pedestrians and cyclists.





## Expo Valley Master Plan



## Ideally Connected

Sitting at the heart of new Dubai in the south, Expo City Dubai is close to key transportation hubs such as the Dubai Metro and major arterial roads, making it easily accessible for residents and businesses and enhancing its appeal as a global business and logistics hub.



#### Road

- Easy access to four major highways: Sheikh Mohammed bin Zayed Road, Sheikh Zayed Road, Emirates Road and Al Khail Road
- 30 minutes from Downtown Dubai
- Less than an hour's drive from Dubai International Airport and Abu Dhabi International Airport



#### Rail

- Connected to the Route 2020 Metro Station on the Dubai Metro
- o One stop from Al Maktoum International Airport
- o 16 minutes from Dubai Marina



- Air
- Less than eight hours flying time for two-thirds of the world's pop