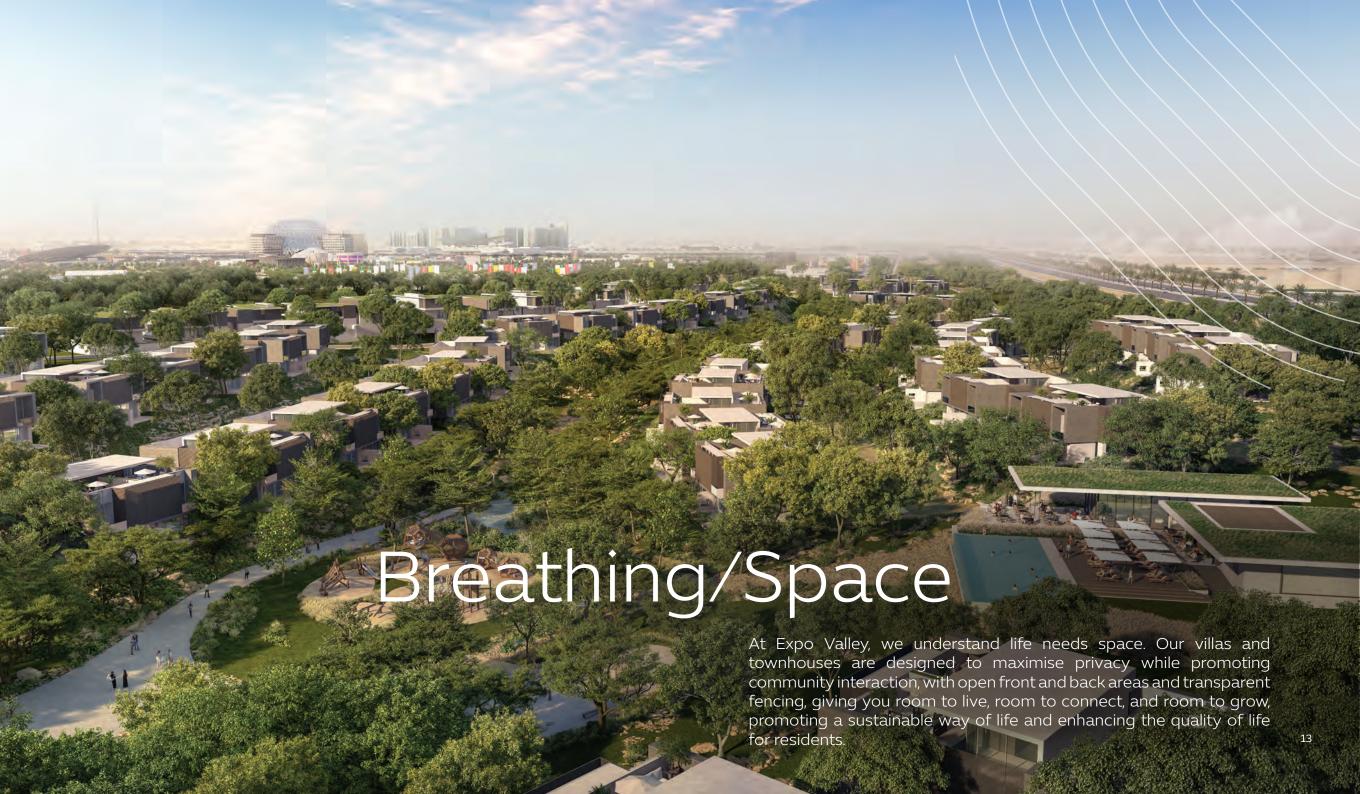

## Villas

- Swimming pool, min 25 sqm
- Flexible office/gym space on ground level
- · All bedrooms ensuite
- Separate powder room
- Dedicated walk-in-closet for master bedroom
- · Double sinks, walk-in showers and standalone bathtub in master bathroom
- Walk-in showers in secondary bathrooms
- Ensuite maid's room
- Exclusive basement / covered car parking bays for 3 vehicles with direct, secure villa access

## Duets

- 98 duets with 4 bedrooms, 385 sqm
- 94 duets with 5 bedrooms, 440 sqm
- Average plot size 783 sqm
- · Open kitchen with feature island
- Master bedroom with dedicated walk-in-closet
- Second family living space on top level
- All bedrooms ensuite
- Separate powder room
- Double sinks, walk-in showers and standalone bathtub in master bathroom
- Ensuite maid's room
- Covered car park bays for 2 vehicles

## Townhouses

- 206 townhouses with 3 bedrooms, size 250 sqm
- 94 townhouses with 4 bedrooms, size 300 sqm
- Open kitchen with feature island
- · All Master bathrooms have a double sink
- Separate powder room
- Ensuite maid's room
- Basement parking for 2 vehicles with direct villa access
- Safe, pleasant environment with surrounding vehicle traffic kept to a minimum