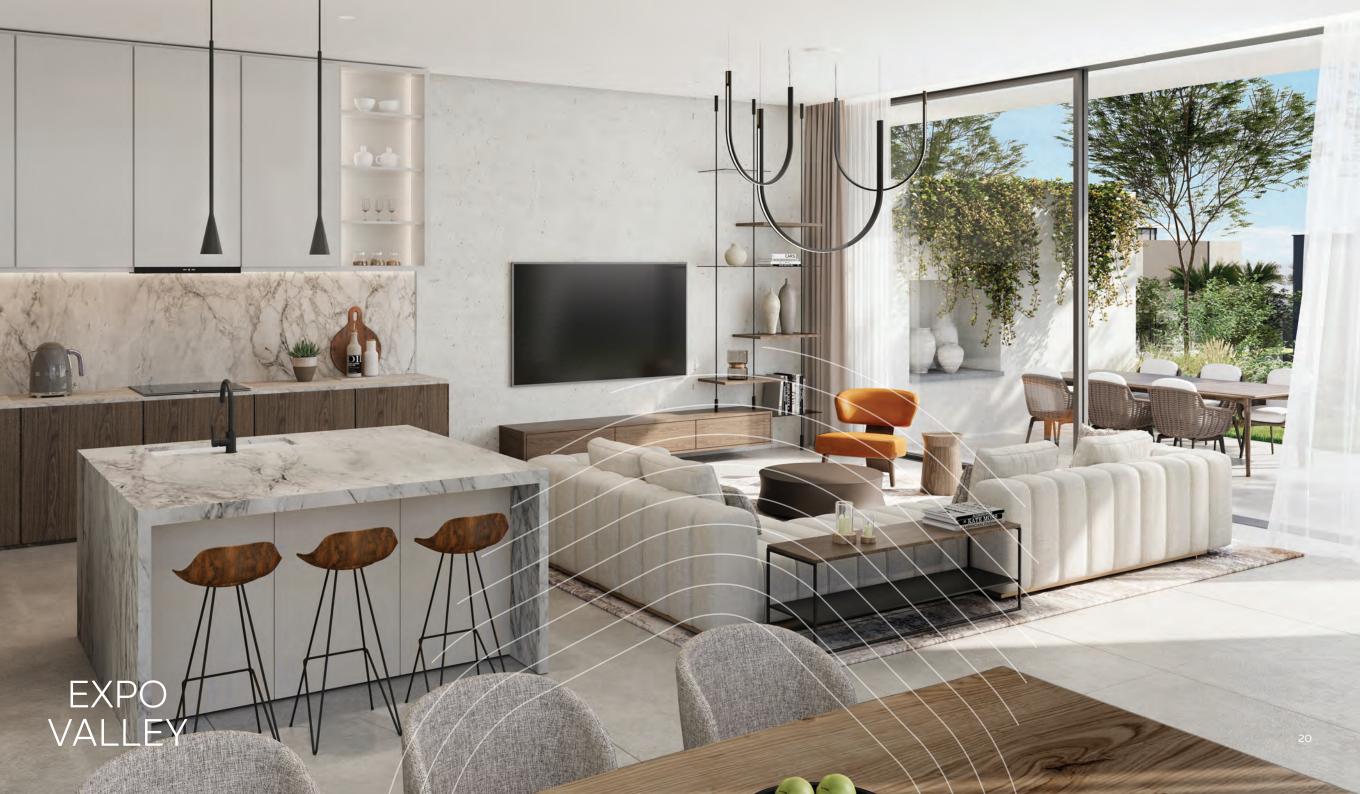

## Villas

- Swimming pool, min 25 sqm
- Flexible office/gym space on ground level
- · All bedrooms ensuite
- Separate powder room
- Dedicated walk-in-closet for master bedroom
- · Double sinks, walk-in showers and standalone bathtub in master bathroom
- Walk-in showers in secondary bathrooms
- Ensuite maid's room
- Exclusive basement / covered car parking bays for 3 vehicles with direct, secure villa access

## Duets

- 98 duets with 4 bedrooms, 385 sqm
- 94 duets with 5 bedrooms, 440 sqm
- Average plot size 783 sqm
- · Open kitchen with feature island
- Master bedroom with dedicated walk-in-closet
- Second family living space on top level
- All bedrooms ensuite
- Separate powder room
- Double sinks, walk-in showers and standalone bathtub in master bathroom
- Ensuite maid's room
- Covered car park bays for 2 vehicles

## Townhouses

- 206 townhouses with 3 bedrooms, size 250 sqm
- 94 townhouses with 4 bedrooms, size 300 sqm
- Open kitchen with feature island
- · All Master bathrooms have a double sink
- Separate powder room
- Ensuite maid's room
- Basement parking for 2 vehicles with direct villa access
- Safe, pleasant environment with surrounding vehicle traffic kept to a minimum