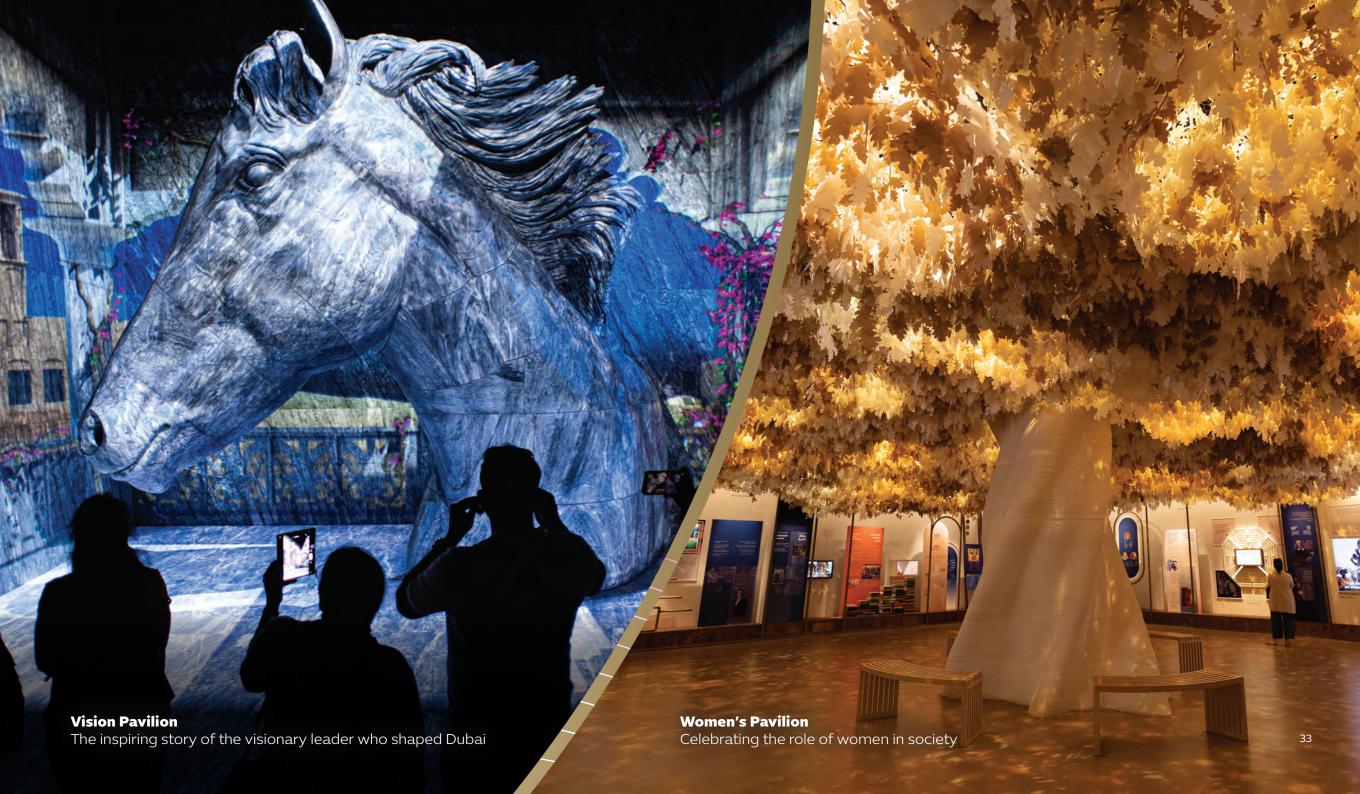

#### **ATTRACTIONS**

Expo City Dubai carries forward the magic, energy and excitement of Expo 2020 Dubai. Here you'll experience some of Expo 2020's most popular attractions, which are ready to dazzle the crowds once more, plus an array of brand new features to capture your curiosity.