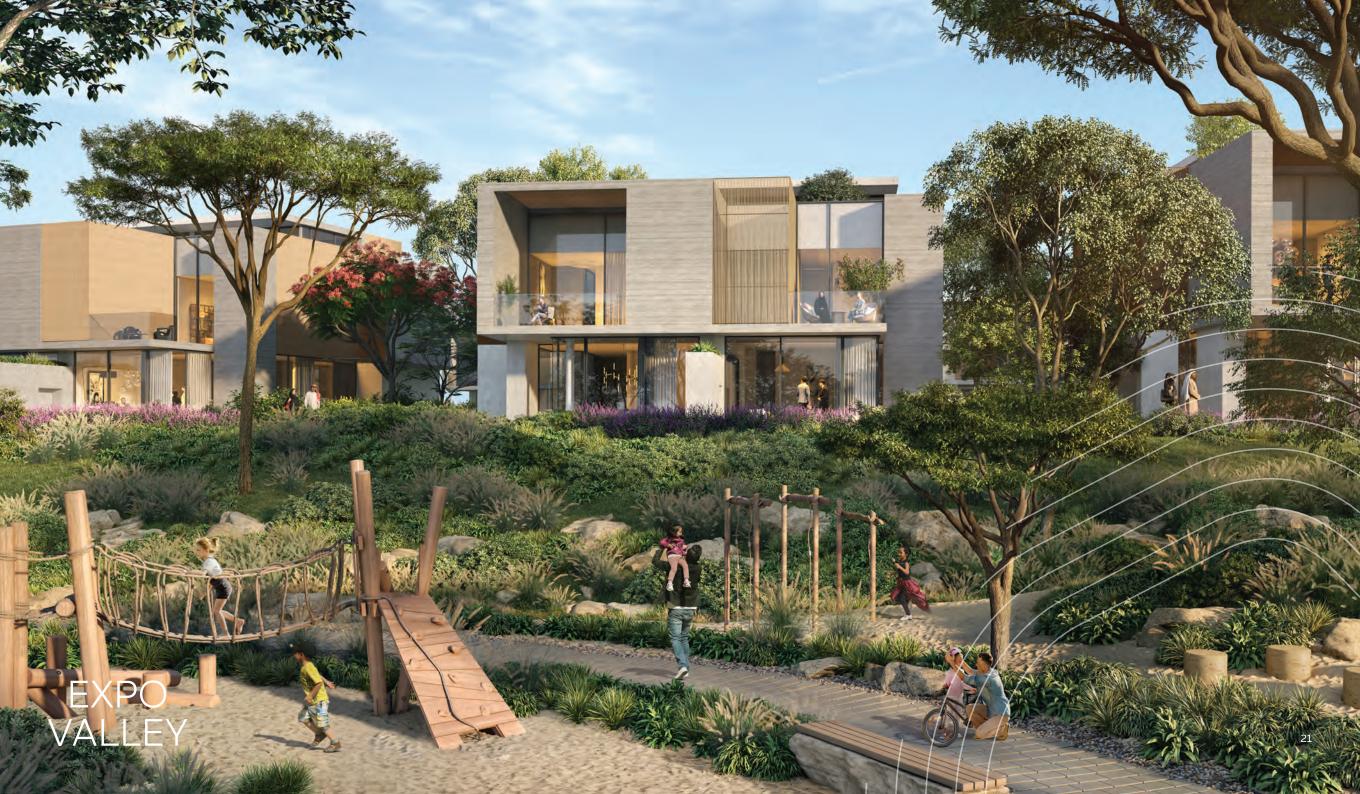

### Expo Valley Offerings

- Undulating native landscape that overlooks a nature reserve, lake and wadi, attracting wildlife of the region, including gazelles, flora and fauna and various species of fish
- Unique 'folded earth' topography creates a microclimate that lowers temperatures and reduces environmental noise and dust
- Car-free lanes and dedicated tracks for cycles and e-scooters, with 100 per cent separation between pedestrian and vehicular ways
- Farm-to-table urban farming, with produce grown incommunity used for local supply
- A 'green link' corridor providing seamless access to Expo City Dubai for pedestrians, cyclists and autonomous vehicles
- Designed to meet the highest sustainability standards to ensure residents live in communities that are environmentally friendly and promote health and wellbeing

## Amenities

4.5 km of pedestrian tracks and 5.2 km of cycling trails

Yoga studio, health & beauty salon, spa, sauna

Outdoor cinema

3 clubhouses

Gyms, outdoor wellness and fitness areas

Swimming pools, splash pads and kids' play areas