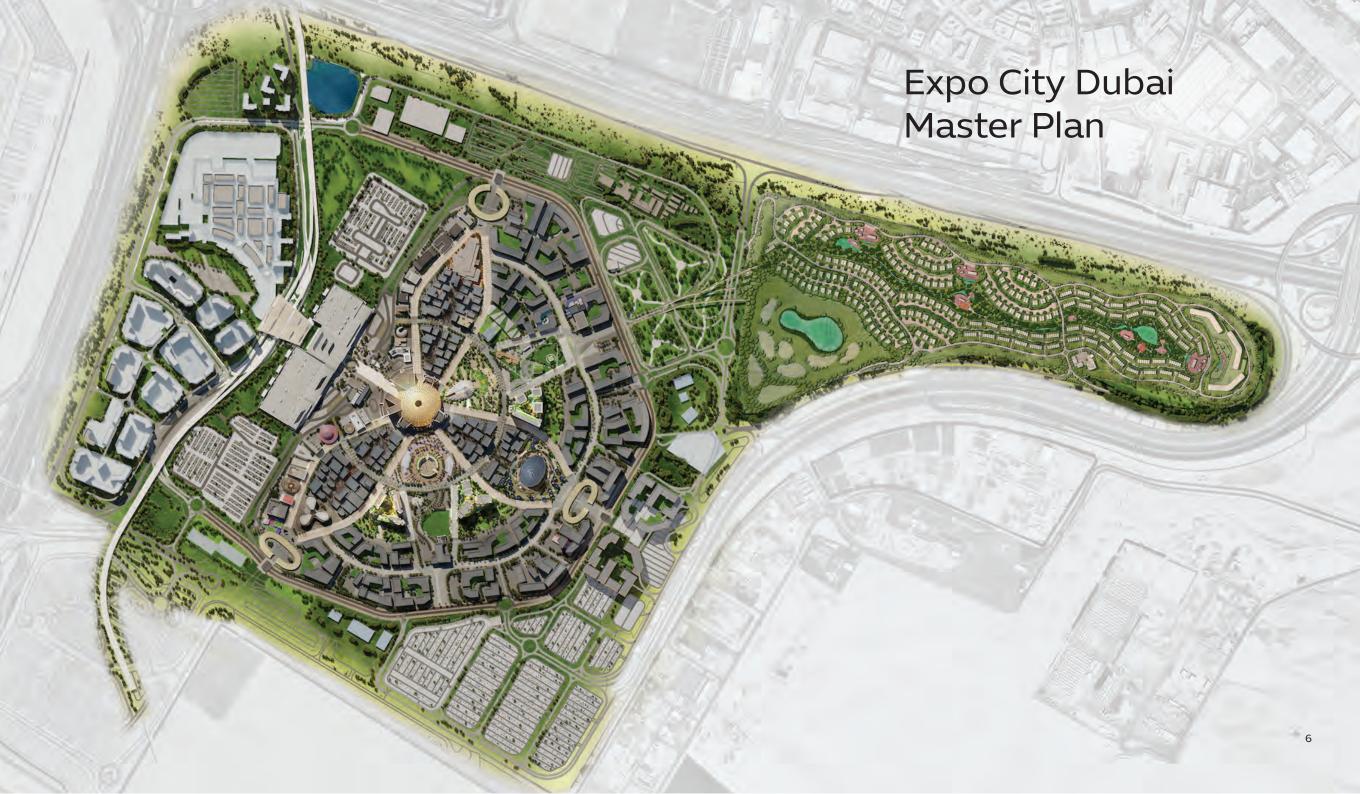

n for a Sustainable and Equitable Future

Aligning with the UAE's wider sustainability, diversification and growth goals, Expo City Dubai is based on a deep-rooted belief that working together, we can create a more equitable and sustainable future for all.

The mixed-use development includes residential, commercial, and entertainment offerings that together foster a dynamic and inclusive atmosphere, driven by innovation and a desire to bring together global talents to embrace technology and digital advances.

The city, which incorporates energy-efficient buildings, green spaces, and sustainable transportation options, is an integral part of the Dubai 2040 Urban Master Plan, which emphasises the need for sustainable growth and greener communities that encourage pedestrians and cyclists.





## Expo Valley Master Plan



## Ideally Connected

Sitting at the heart of new Dubai in the south, Expo City Dubai is close to key transportation hubs such as the Dubai Metro and major arterial roads, making it easily accessible for residents and businesses and enhancing its appeal as a global business and logistics hub.



#### Road

- Easy access to four major highways: Sheikh Mohammed bin Zayed Road, Sheikh Zayed Road, Emirates Road and Al Khail Road
- 30 minutes from Downtown Dubai
- Less than an hour's drive from Dubai International Airport and Abu Dhabi International Airport



#### Rail

- Connected to the Route 2020 Metro Station on the Dubai Metro
- o One stop from Al Maktoum International Airport
- o 16 minutes from Dubai Marina



- Air
- Less than eight hours flying time for