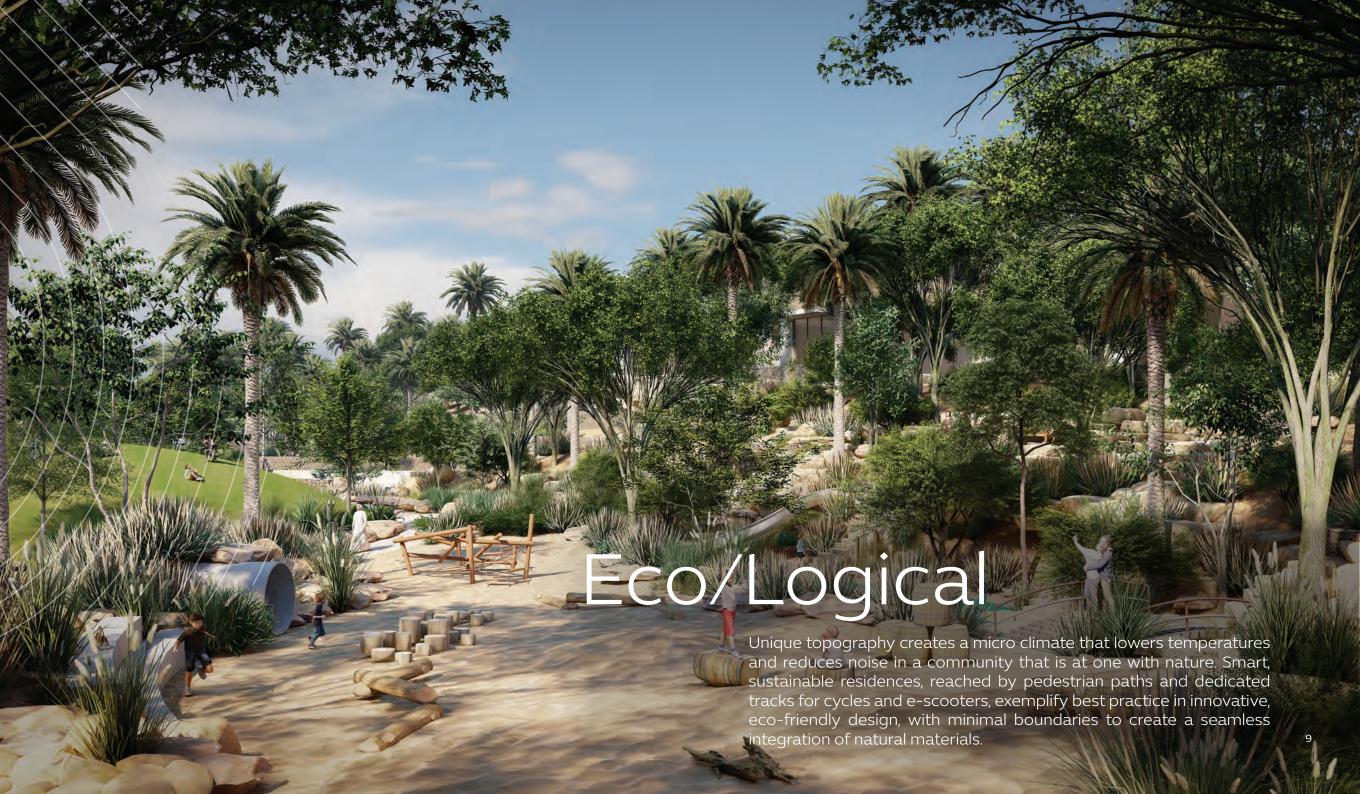

### Expo Valley Offerings

- Undulating native landscape that overlooks a nature reserve, lake and wadi, attracting wildlife of the region, including gazelles, flora and fauna and various species of fish
- Unique 'folded earth' topography creates a microclimate that lowers temperatures and reduces environmental noise and dust
- Car-free lanes and dedicated tracks for cycles and e-scooters, with 100 per cent separation between pedestrian and vehicular ways
- Farm-to-table urban farming, with produce grown incommunity used for local supply
- A 'green link' corridor providing seamless access to Expo City Dubai for pedestrians, cyclists and autonomous vehicles
- Designed to meet the highest sustainability standards to ensure residents live in communities that are environmentally friendly and promote health and wellbeing