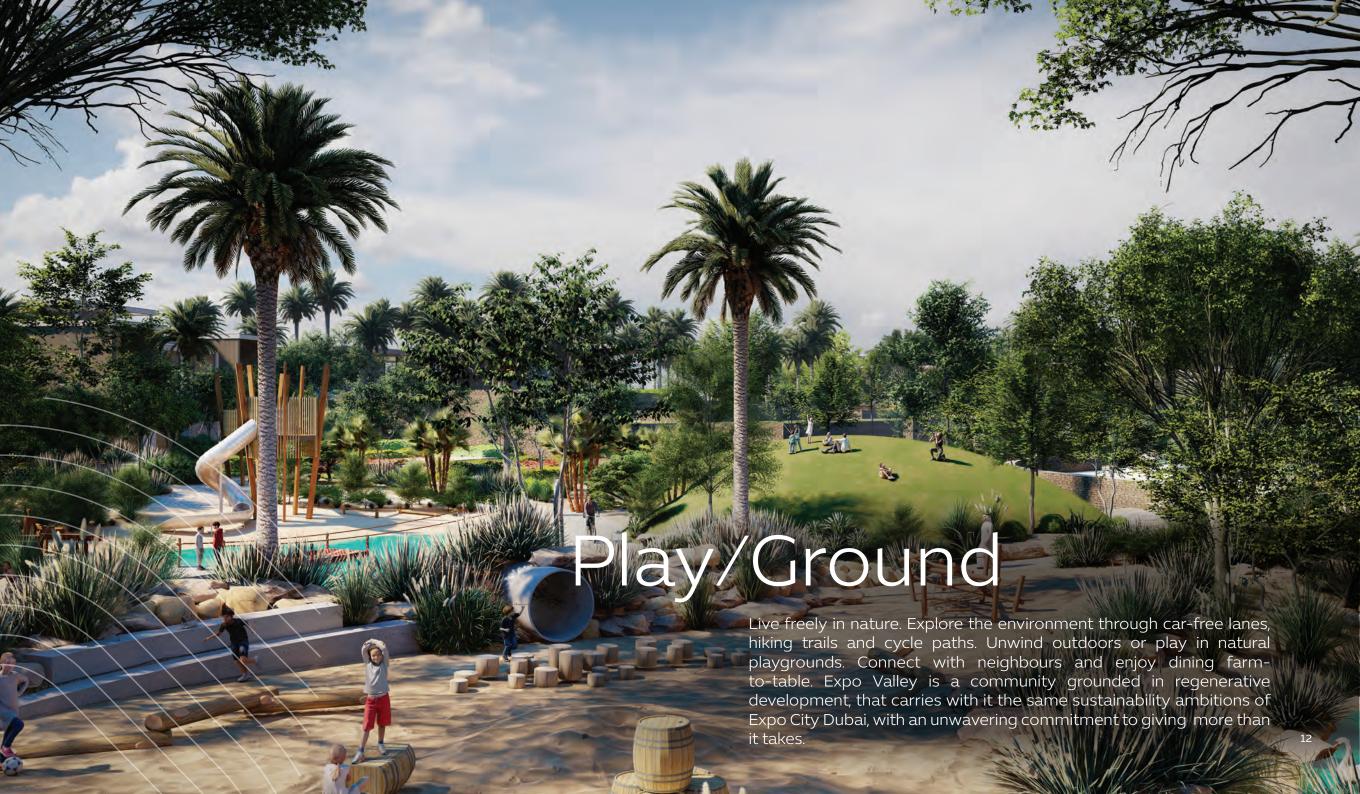

### Expo Valley Offerings

- Undulating native landscape that overlooks a nature reserve, lake and wadi, attracting wildlife of the region, including gazelles, flora and fauna and various species of fish
- Unique 'folded earth' topography creates a microclimate that lowers temperatures and reduces environmental noise and dust
- Car-free lanes and dedicated tracks for cycles and e-scooters, with 100 per cent separation between pedestrian and vehicular ways
- Farm-to-table urban farming, with produce grown incommunity used for local supply
- A 'green link' corridor providing seamless access to Expo City Dubai for pedestrians, cyclists and autonomous vehicles
- Designed to meet the highest sustainability standards to ensure residents live in communities that are environmentally friendly and promote health and wellbeing

## Amenities

4.5 km of pedestrian tracks and 5.2 km of cycling trails

Yoga studio, health & beauty salon, spa, sauna

Outdoor cinema

3 clubhouses

Gyms, outdoor wellness and fitness areas

Swimming pools, splash pads and kids' play areas