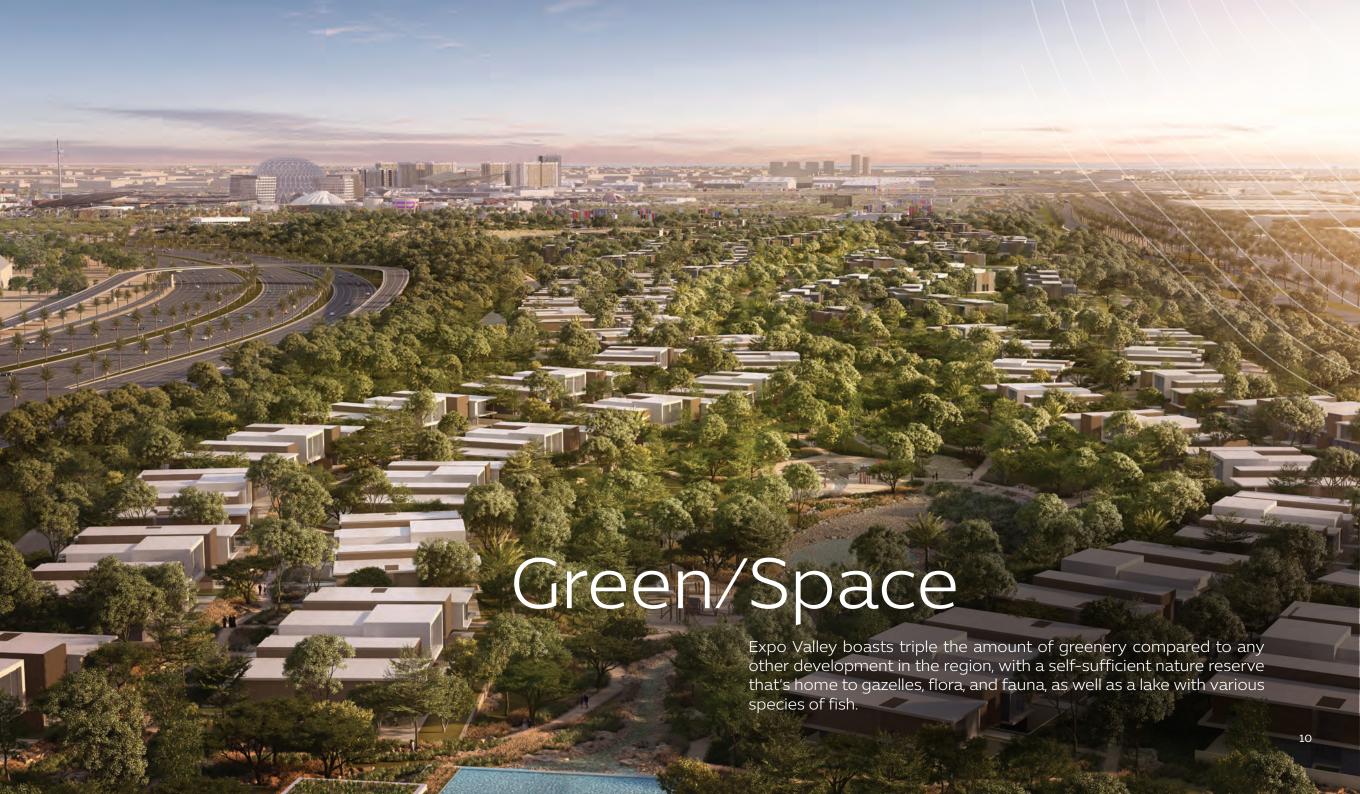

### Expo Valley Offerings

- Undulating native landscape that overlooks a nature reserve, lake and wadi, attracting wildlife of the region, including gazelles, flora and fauna and various species of fish
- Unique 'folded earth' topography creates a microclimate that lowers temperatures and reduces environmental noise and dust
- Car-free lanes and dedicated tracks for cycles and e-scooters, with 100 per cent separation between pedestrian and vehicular ways
- Farm-to-table urban farming, with produce grown incommunity used for local supply
- A 'green link' corridor providing seamless access to Expo City Dubai for pedestrians, cyclists and autonomous vehicles
- Designed to meet the highest sustainability standards to ensure residents live in communities that are environmentally friendly and promote health and wellbeing