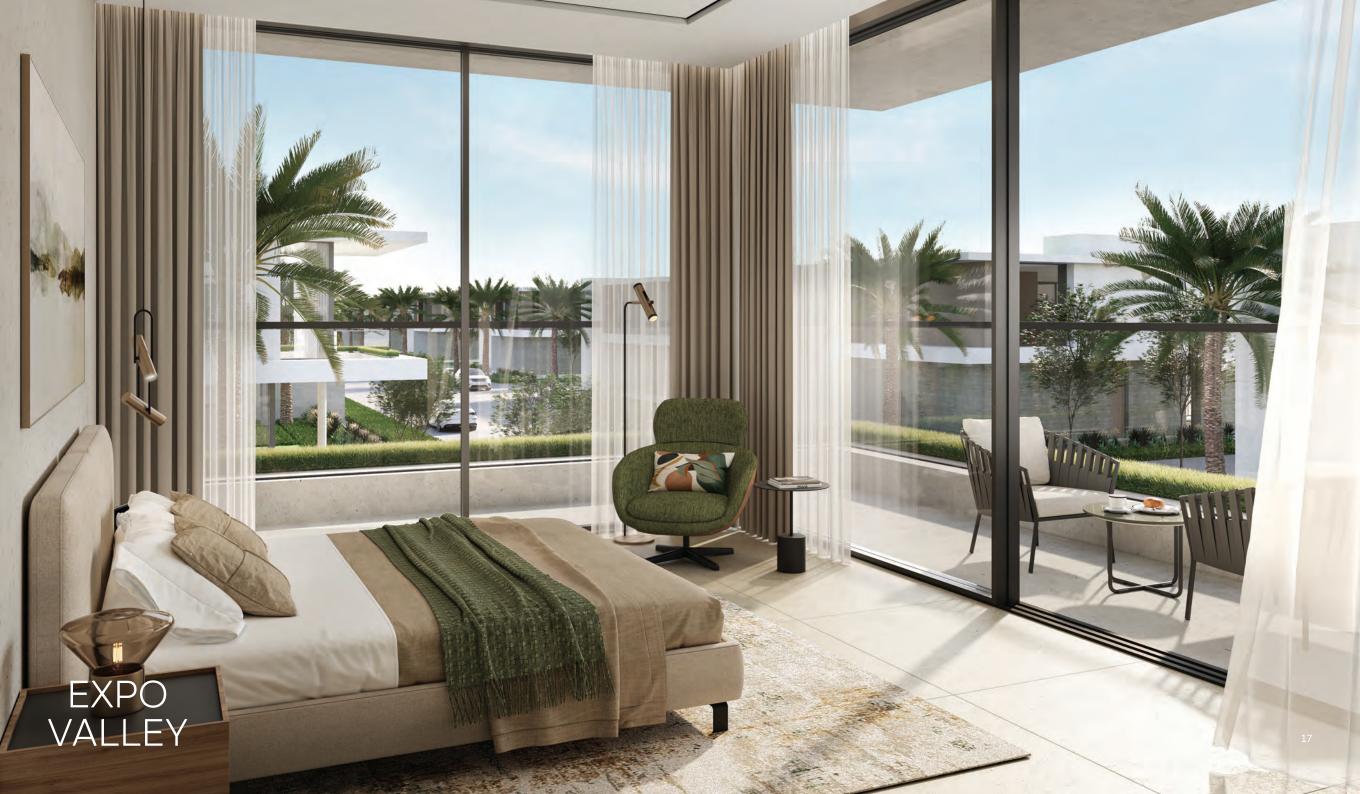

## Villas

- Swimming pool, min 25 sqm
- Flexible office/gym space on ground level
- · All bedrooms ensuite
- Separate powder room
- Dedicated walk-in-closet for master bedroom
- · Double sinks, walk-in showers and standalone bathtub in master bathroom
- Walk-in showers in secondary bathrooms
- Ensuite maid's room
- Exclusive basement / covered car parking bays for 3 vehicles with direct, secure villa access

## Duets

- 98 duets with 4 bedrooms, 385 sqm
- 94 duets with 5 bedrooms, 440 sqm
- Average plot size 783 sqm
- · Open kitchen with feature island
- Master bedroom with dedicated walk-in-closet
- Second family living space on top level
- All bedrooms ensuite
- Separate powder room
- Double sinks, walk-in showers and standalone bathtub in master bathroom
- Ensuite maid's room
- Covered car park bays for 2 vehicles