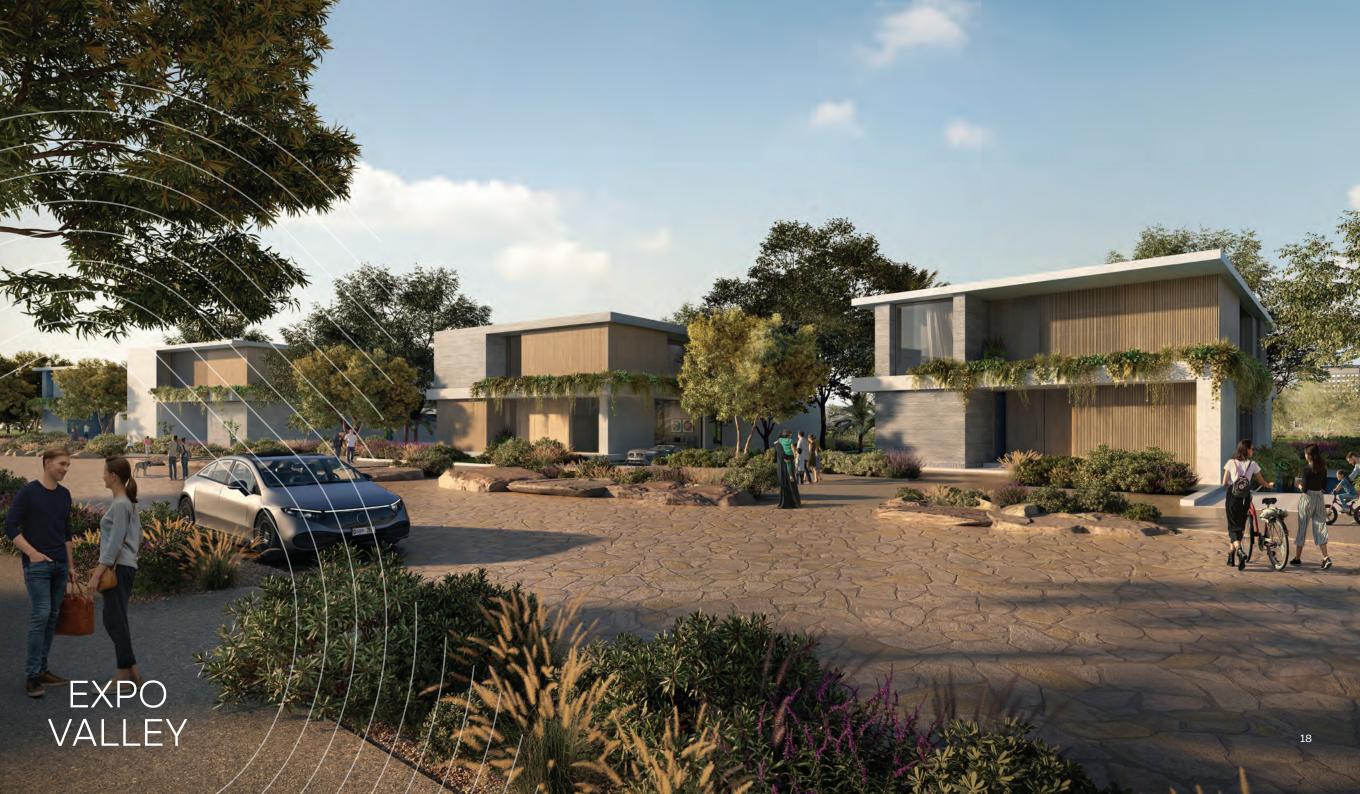

### Expo Valley Offerings

- Undulating native landscape that overlooks a nature reserve, lake and wadi, attracting wildlife of the region, including gazelles, flora and fauna and various species of fish
- Unique 'folded earth' topography creates a microclimate that lowers temperatures and reduces environmental noise and dust
- Car-free lanes and dedicated tracks for cycles and e-scooters, with 100 per cent separation between pedestrian and vehicular ways
- Farm-to-table urban farming, with produce grown incommunity used for local supply
- A 'green link' corridor providing seamless access to Expo City Dubai for pedestrians, cyclists and autonomous vehicles
- Designed to meet the highest sustainability standards to ensure residents live in communities that are environmentally friendly and promote health and wellbeing

## Amenities

4.5 km of pedestrian tracks and 5.2 km of cycling trails

Yoga studio, health & beauty salon, spa, sauna

Outdoor cinema

3 clubhouses

Gyms, outdoor wellness and fitness areas

Swimming pools, splash pads and kids' play areas