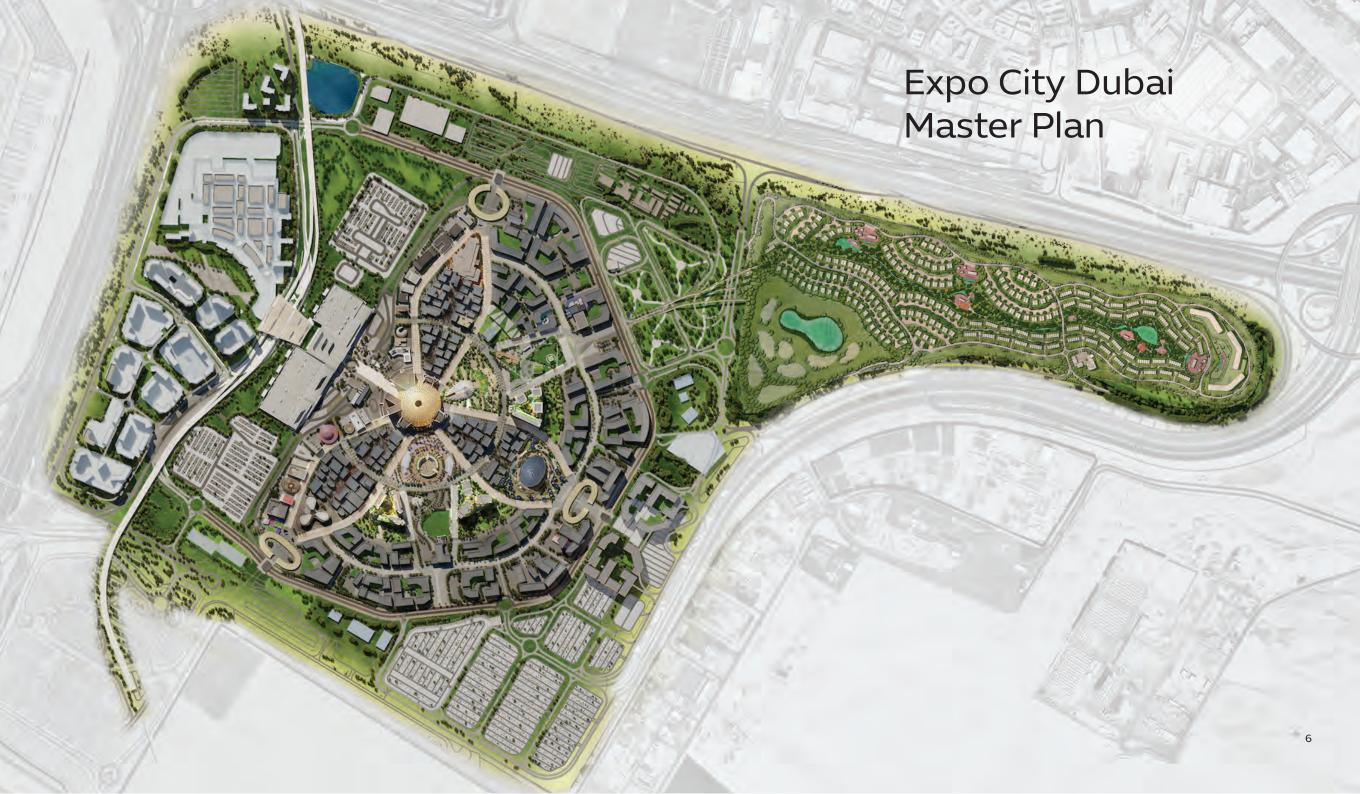

n for a Sustainable and Equitable Future

Aligning with the UAE's wider sustainability, diversification and growth goals, Expo City Dubai is based on a deep-rooted belief that working together, we can create a more equitable and sustainable future for all.

The mixed-use development includes residential, commercial, and entertainment offerings that together foster a dynamic and inclusive atmosphere, driven by innovation and a desire to bring together global talents to embrace technology and digital advances.

The city, which incorporates energy-efficient buildings, green spaces, and sustainable transportation options, is an integral part of the Dubai 2040 Urban Master Plan, which emphasises the need for sustainable growth and greener communities that encourage pedestrians and cyclists.





## Expo Valley Master Plan



## Ideally Connected

Sitting at the heart of new Dubai in the south, Expo City Dubai is close to key transportation hubs such as the Dubai Metro and major arterial roads, making it easily accessible for residents and businesses and enhancing its appeal as a global business and logistics hub.



### Road

- Easy access to four major highways: Sheikh Mohammed bin Zayed Road, Sheikh Zayed Road, Emirates Road and Al Khail Road
- 30 minutes from Downtown Dubai
- Less than an hour's drive from Dubai International Airport and Abu Dhabi International Airport



### Rail

- Connected to the Route 2020 Metro Station on the Dubai Metro
- o One stop from Al Maktoum International Airport
- o 16 minutes from Dubai Marina



- Air
- Less than eight hours flying time for t