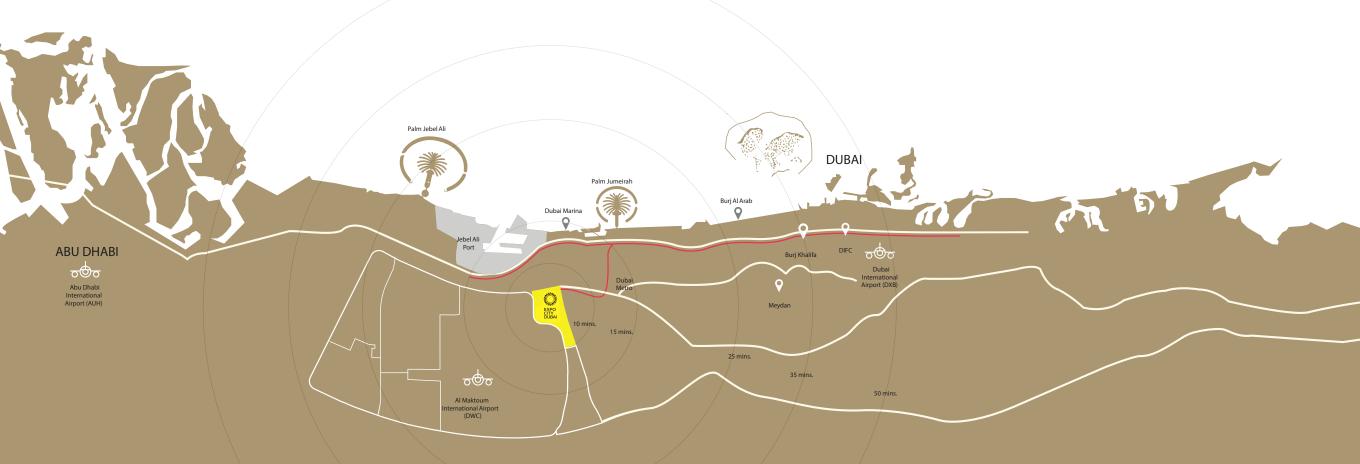

## Ideally Connected

Sitting at the heart of new Dubai in the south, Expo City Dubai is close to key transportation hubs such as the Dubai Metro and major arterial roads, making it easily accessible for residents and businesses and enhancing its appeal as a global business and logistics hub.

### Road

- Easy access to four major highways: Sheikh Mohammed bin Zayed Road, Sheikh Zayed Road, Emirates Road and Al Khail Road
- 30 minutes from Downtown Dubai
- Less than an hour's drive from Dubai International Airport and Abu Dhabi International Airport

### Rail

- Connected to the Route 2020 Metro Station on the Dubai Metro
- o One stop from Al Maktoum International Airport
- o 16 minutes from Dubai Marina

- Air
- Less than eight hours flying time for two-thirds of the world's population
- Adjacent to Al Maktoum International Airport