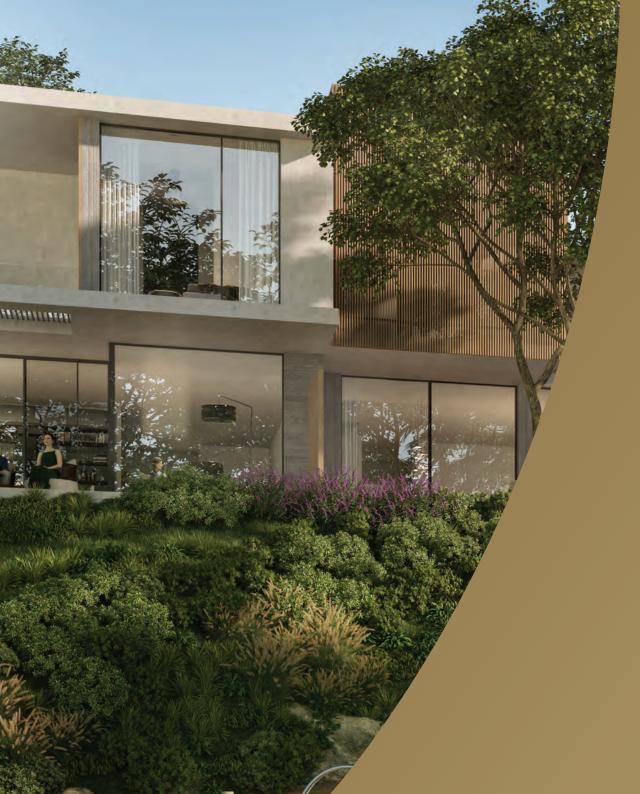

## Villas

- Swimming pool, min 25 sqm
- Flexible office/gym space on ground level
- · All bedrooms ensuite
- Separate powder room
- Dedicated walk-in-closet for master bedroom
- · Double sinks, walk-in showers and standalone bathtub in master bathroom
- Walk-in showers in secondary bathrooms
- Ensuite maid's room
- Exclusive basement / covered car parking bays for 3 vehicles with direct, secure villa access

## Duets

- 98 duets with 4 bedrooms, 385 sqm
- 94 duets with 5 bedrooms, 440 sqm
- Average plot size 783 sqm
- · Open kitchen with feature island
- Master bedroom with dedicated walk-in-closet
- Second family living space on top level
- All bedrooms ensuite
- Separate powder room
- Double sinks, walk-in showers and standalone bathtub in master bathroom
- Ensuite maid's room
- Covered car park bays for 2 vehicles