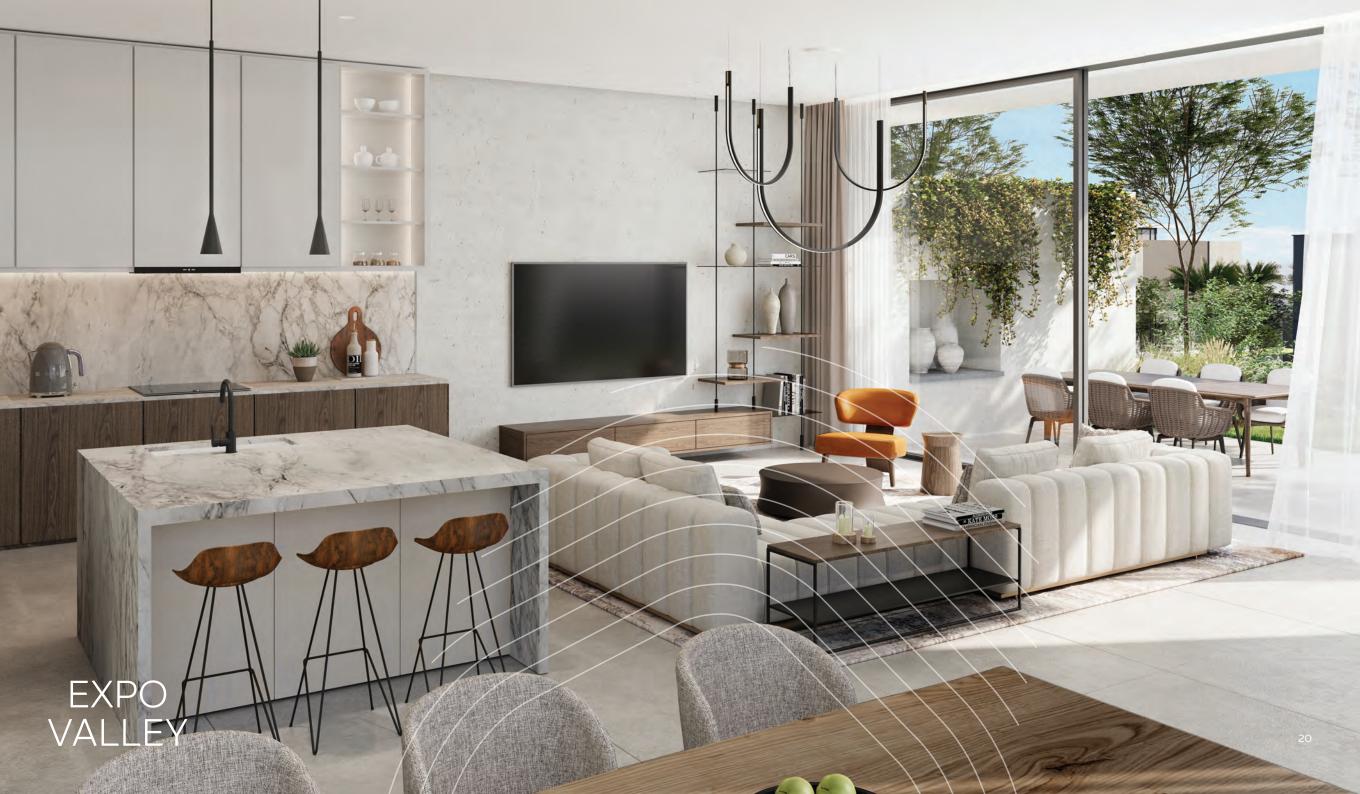

## Villas

- Swimming pool, min 25 sqm
- Flexible office/gym space on ground level
- · All bedrooms ensuite
- Separate powder room
- Dedicated walk-in-closet for master bedroom
- · Double sinks, walk-in showers and standalone bathtub in master bathroom
- Walk-in showers in secondary bathrooms
- Ensuite maid's room
- Exclusive basement / covered car parking bays for 3 vehicles with direct, secure villa access

## Duets

- 98 duets with 4 bedrooms, 385 sqm
- 94 duets with 5 bedrooms, 440 sqm
- Average plot size 783 sqm
- · Open kitchen with feature island
- Master bedroom with dedicated walk-in-closet
- Second family living space on top level
- All bedrooms ensuite
- Separate powder room
- Double sinks, walk-in showers and standalone bathtub in master bathroom
- Ensuite maid's room
- Covered car park bays for 2 vehicles