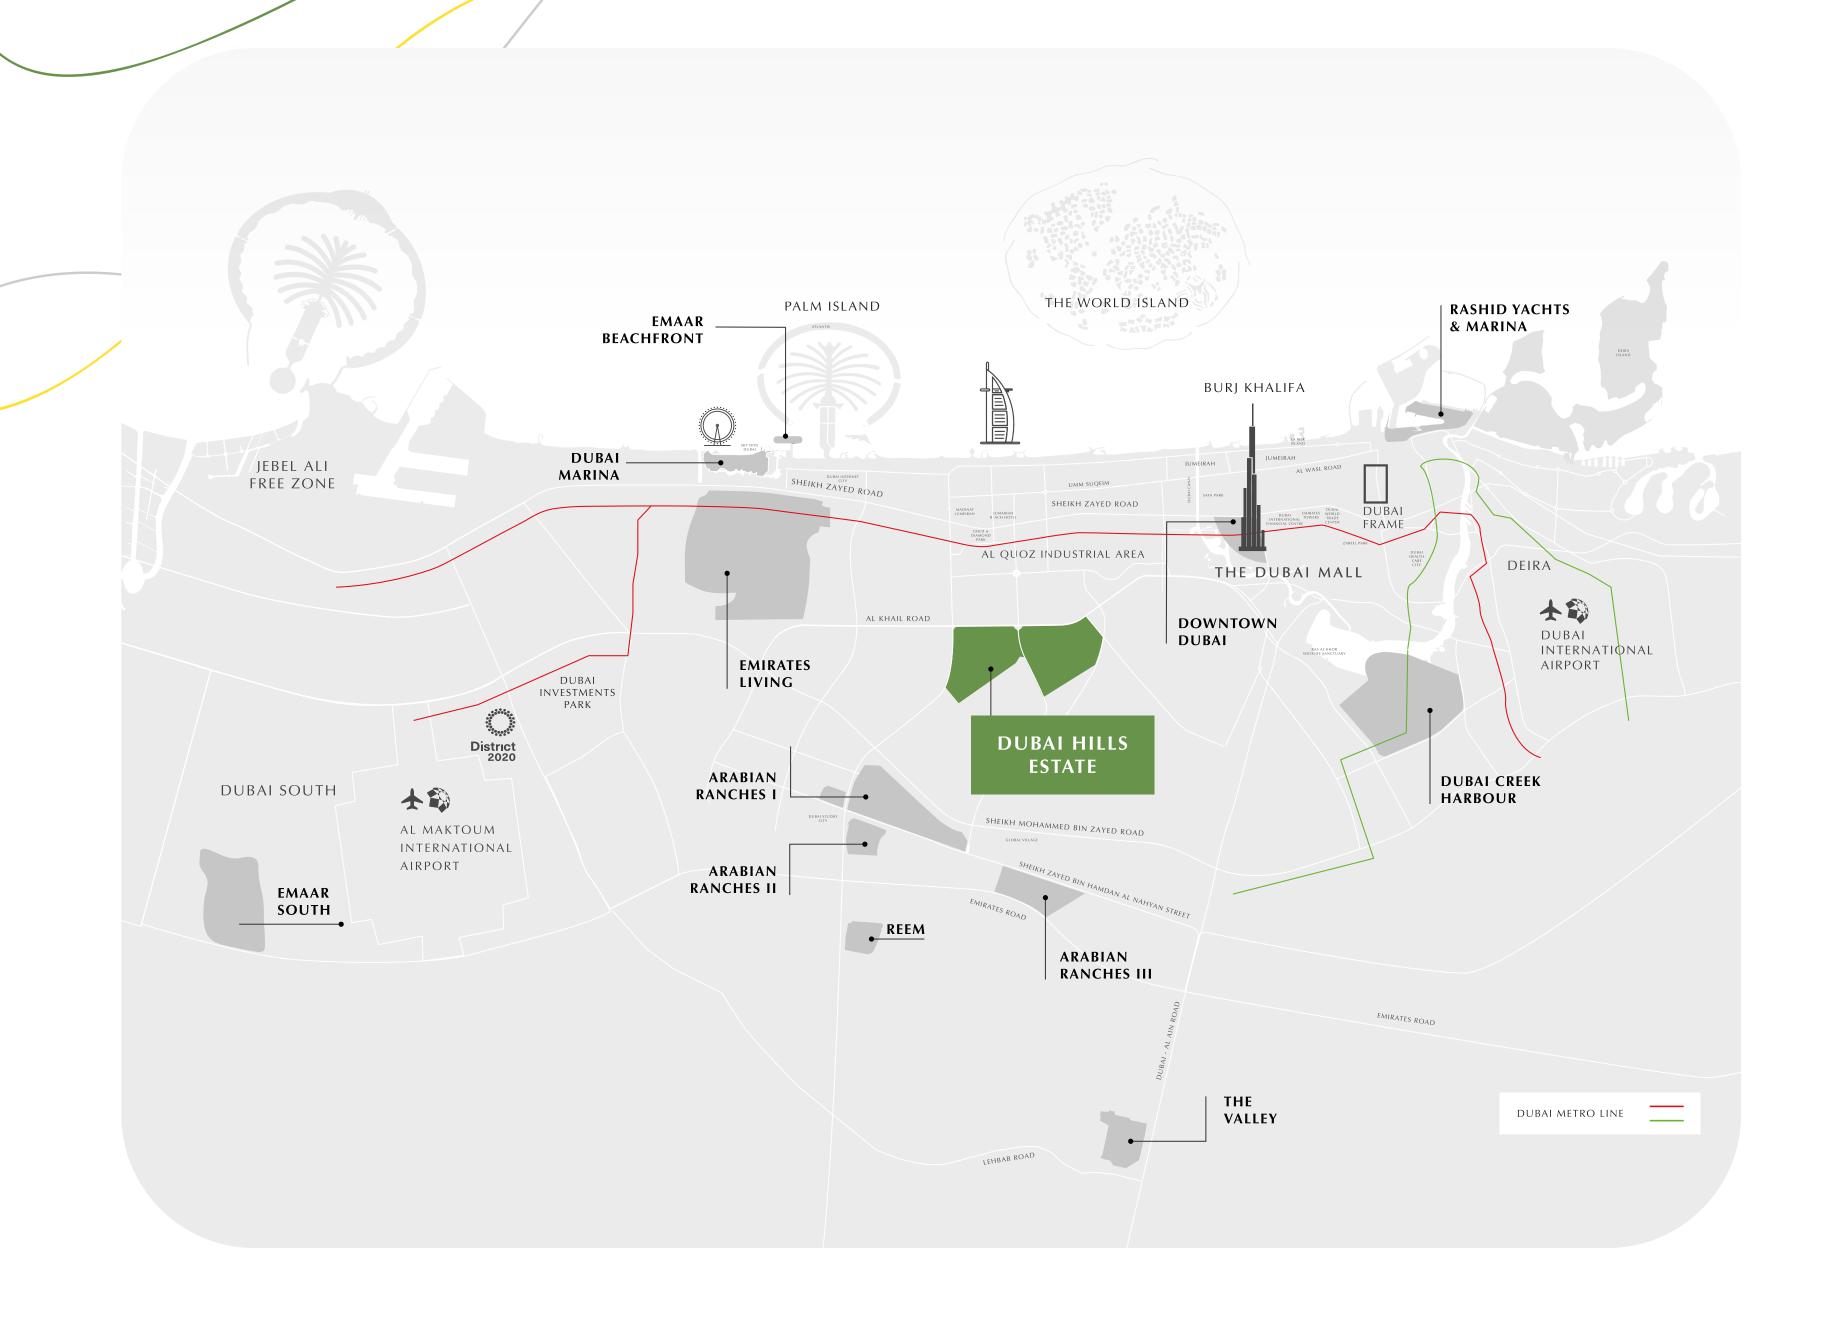

# The Green **HEART OF DUBAI**

Dubai Hills Estate – the green heart of Dubai – is a first of its kind destination. This masterfullyplanned, multi-purpose development forms an integral part of the Mohammed Bin Rashid City. Strategically situated between Downtown Dubai and Dubai Marina, flanked by Al Khail Road, the community offers easy access to the city's most popular districts and attractions.

#### Prime LOCATION

With easy access to Al Khail Road, Lime Gardens is just minutes away from Downtown Dubai and other business, retail and tourism hubs. Close proximity to planned Etihad Rail and Dubai Metro lines will allow for fast and easy access to airports and other emirates in the near future.

12 Min' from Downtown Dubai

 $\sum$ 

15 Min' from Dubai Marina

20 Min' from Dubai Int' Airport

25 Min' from Al Maktoum Int' Airport

Perfectly POSITIONED With easy access to Al Khail Road, Lime Gardens is just minutes away from Downtown Dubai and other business, retail, and tourism hubs. Close proximity to planned Etihad Rail and Dubai Metro lines will allow for fast and easy access to airports and other emirates in the near future.