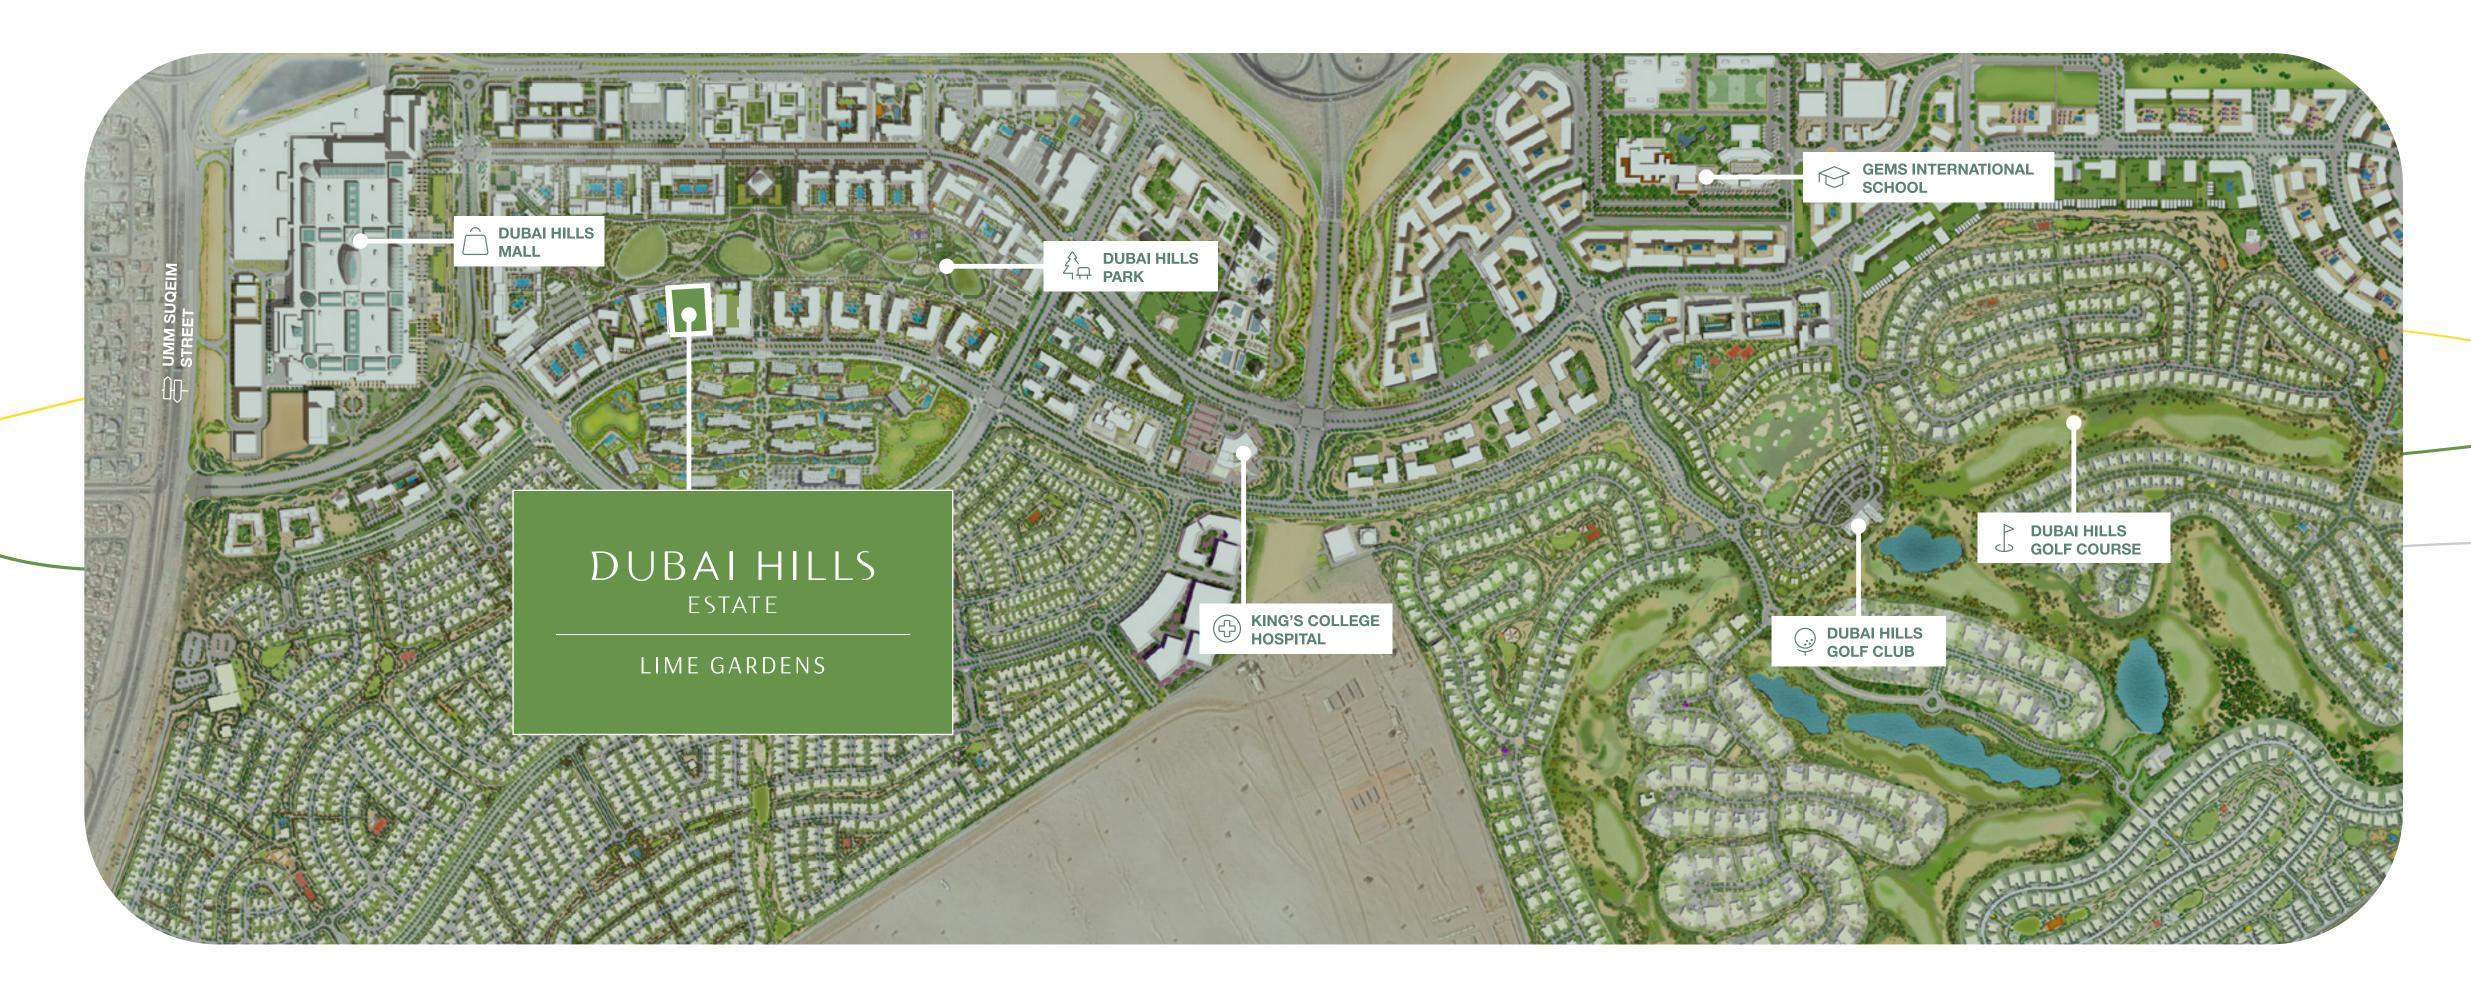

#### Prime LOCATION

With easy access to Al Khail Road, Lime Gardens is just minutes away from Downtown Dubai and other business, retail and tourism hubs. Close proximity to planned Etihad Rail and Dubai Metro lines will allow for fast and easy access to airports and other emirates in the near future.

12 Min' from Downtown Dubai

 $\sum$ 

15 Min' from Dubai Marina

20 Min' from Dubai Int' Airport

25 Min' from Al Maktoum Int' Airport

Perfectly POSITIONED With easy access to Al Khail Road, Lime Gardens is just minutes away from Downtown Dubai and other business, retail, and tourism hubs. Close proximity to planned Etihad Rail and Dubai Metro lines will allow for fast and easy access to airports and other emirates in the near future.

### **DUBAI HILLS** PARK

Dubai Hills Park is a lush green oasis in the heart of Dubai Hills Estate's southern district. The park encompasses wadi trails, children's play areas, a kids' splash park, sports facilities, an outdoor gym, and much more

## **DUBAI HILLS** MALL

Dubai Hills Mall is a destination of endless possibilities. Ideally positioned on the crossroads of Umm Suqeim Road and Al Khail Road, and only a short walk from Address Villas, the mall grants you:

## **DUBAI HILLS** GOLF CLUB

Dubai Hills Golf Club encompasses 1.2 milion sqm of meticulously manicured fairways, set against the backdrop of Burj Khalifa and Downtown Dubai, with a glorious outward nine.