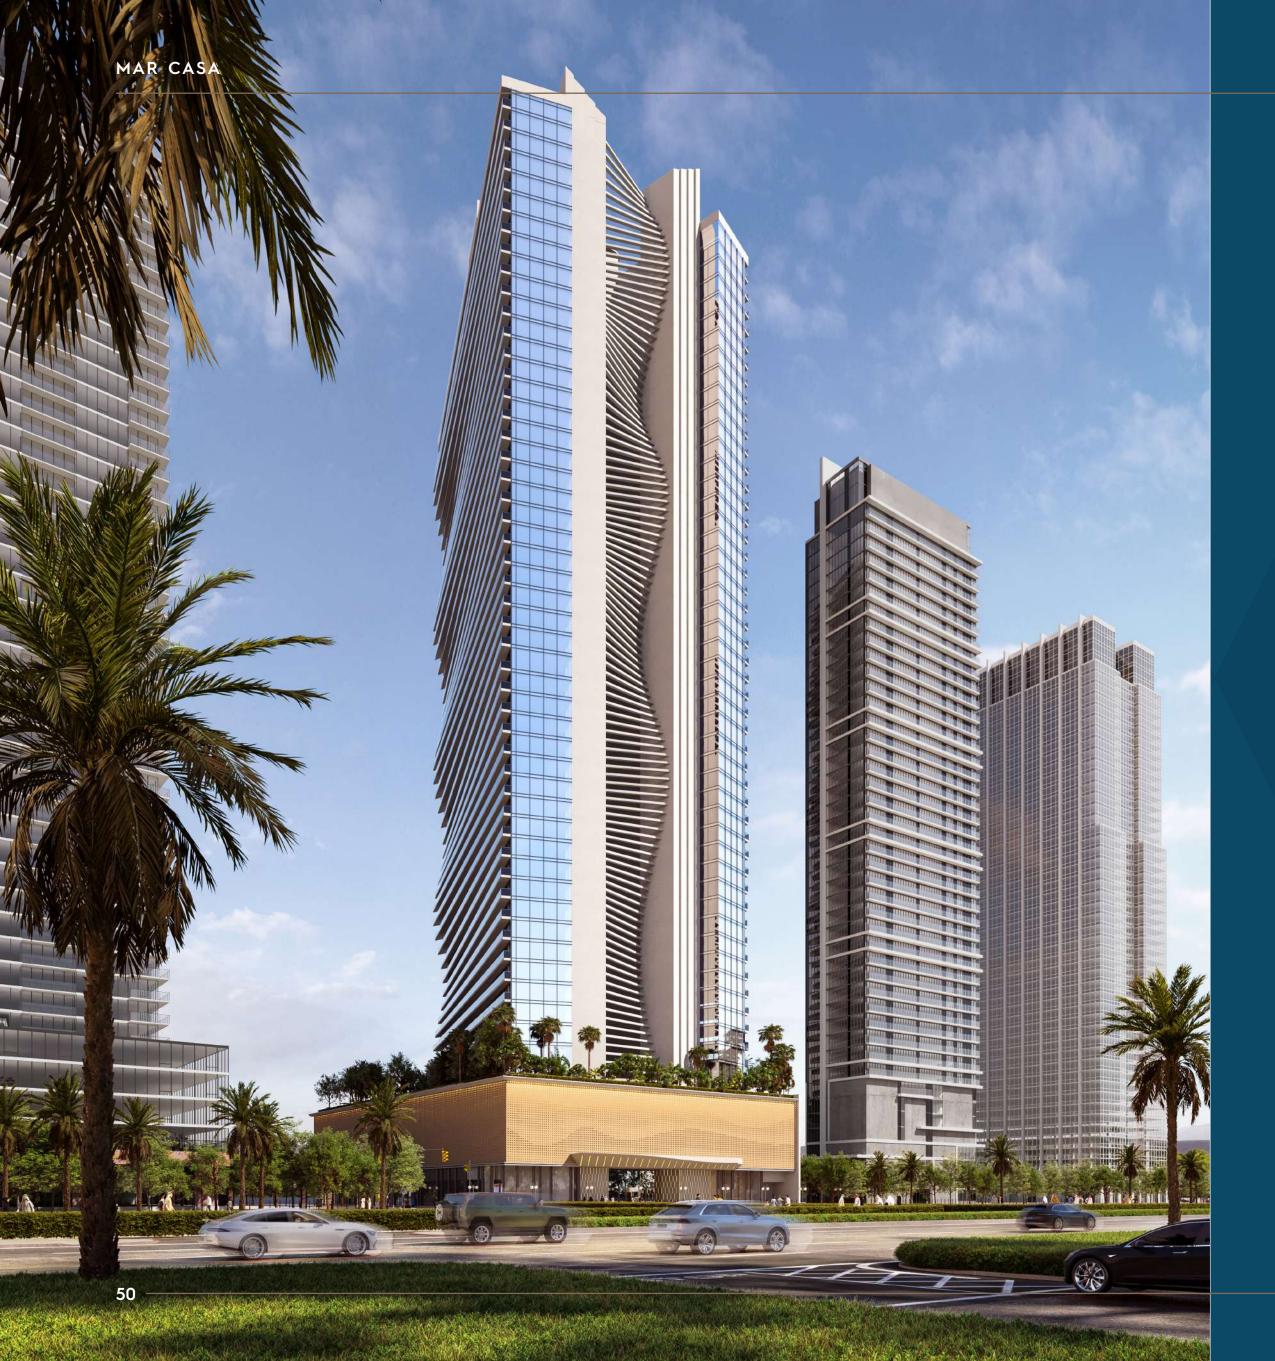

## AN ARCHITECTURAL MASTERPIECE

WHERE MODERN METROPOLIS
MEETS OCEAN SERENITY

Mar Casa is a majestic 52-floor residence in Dubai Maritime City embodying the fluidity of ocean waves in its exceptional design.

The 580 apartments, each meticulously crafted to enhance the panoramic ocean views, offer airy and well-balanced living spaces that delight the senses. This stunning development is not just a residence, but a landmark that stands as a testament to emotional luxury living in the birthplace of Dubai.