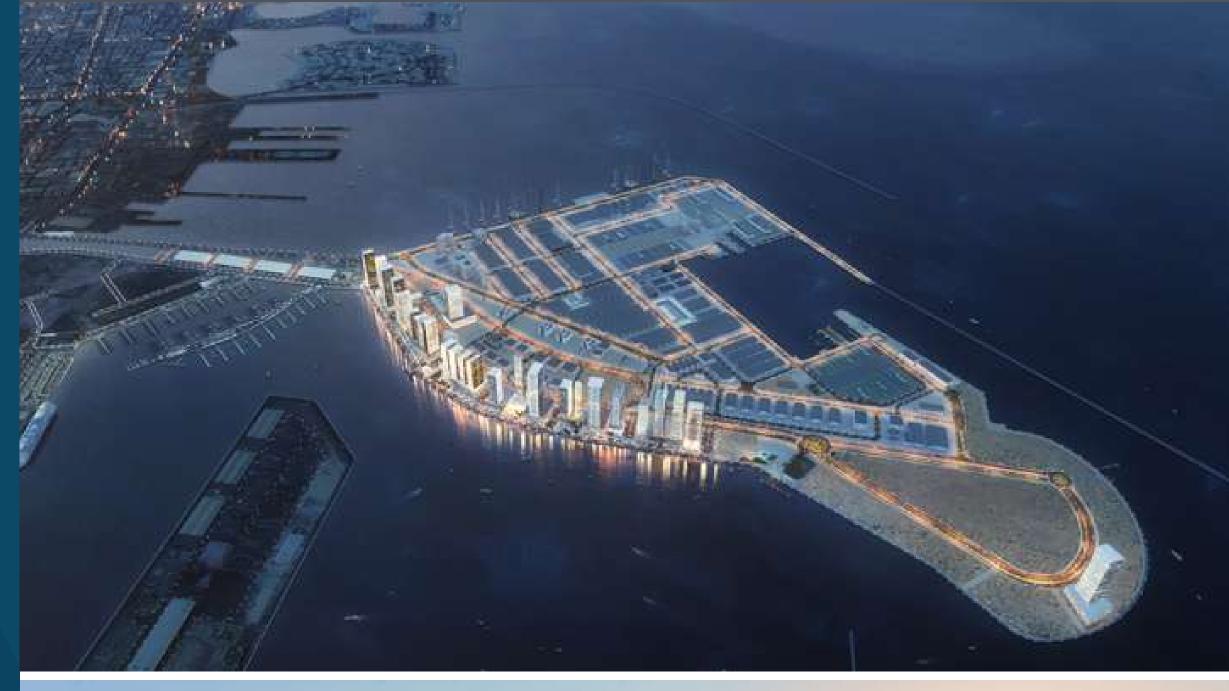

### WHERE HERITAGE MEETS MODERNITY

IN THE HEART OF THE CITY

The location at Dubai Maritime City is an exciting destination for both visitors and residents to experience a unique blend of tradition and modernity, and to explore Dubai's rich maritime history.

Developed according to the Visionary leadership of his highness Sheikh Mohammed Bin Rashid Al Maktoum. Dubai Maritime City is an iconic 249-hectare manmade Peninsula is the perfect combination of live, work and play destination which includes retails spaces, residential areas, office towers, and a promenade.