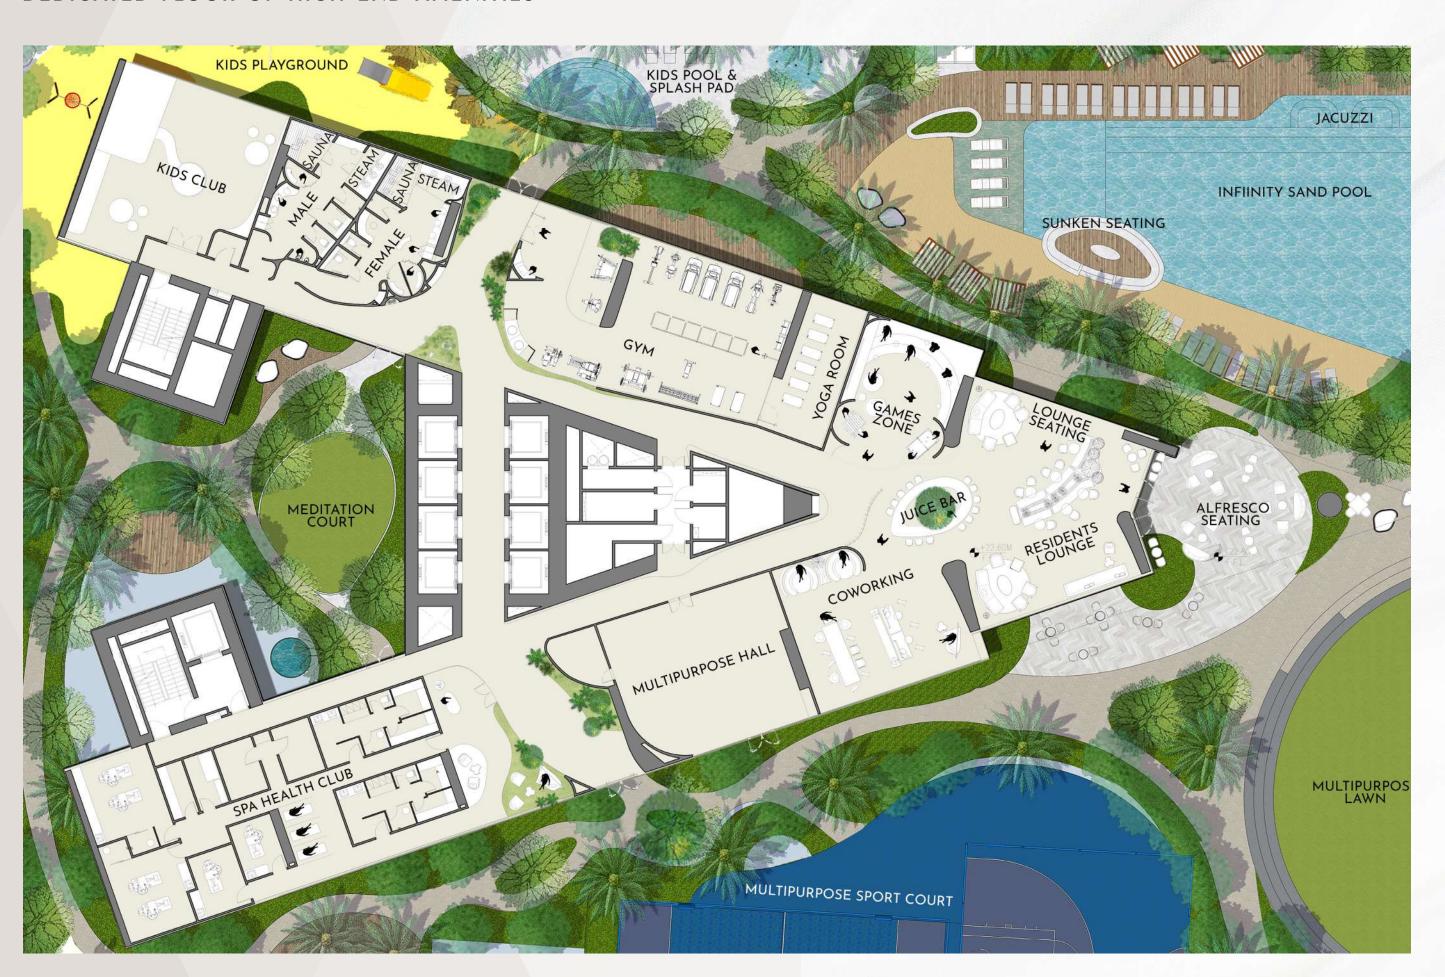

### CURATED EXPERIENCES

DEDICATED FLOOR OF HIGH-END AMENITIES

### FITNESS AND RECREATIONAL AMENITIES

THE INFINITY SAND POOL
THE INFINITY SKY POOL
SPACIOUS GYM WITH YOGA ROOM
SHOWER AND CHANGING ROOMS
MULTIPURPOSE SPORTS COURT
MULTIPURPOSE LAWN

### WELLNESS AMENITIES

SPA HEALTH CLUB SAUNA AND STEAM ROOMS

### SOCIAL AMENITIES

GRAND AND WELCOMING LOBBY
RESIDENTS LOUNGE - COWORKING ZONE
RESIDENTS LOUNGE - GAMES ZONE
RESIDENTS LOUNGE - JUICE BAR
RESIDENTS LOUNGE - ALFRESCO SEATING
MULTIPURPOSE HALL
BBQ AREA

#### CHILDREN'S AMENITIES

KIDS POOL
KIDS SPLASH PAD
KIDS OUTDOOR PLAYGROUND
KIDS CLUB

27

26