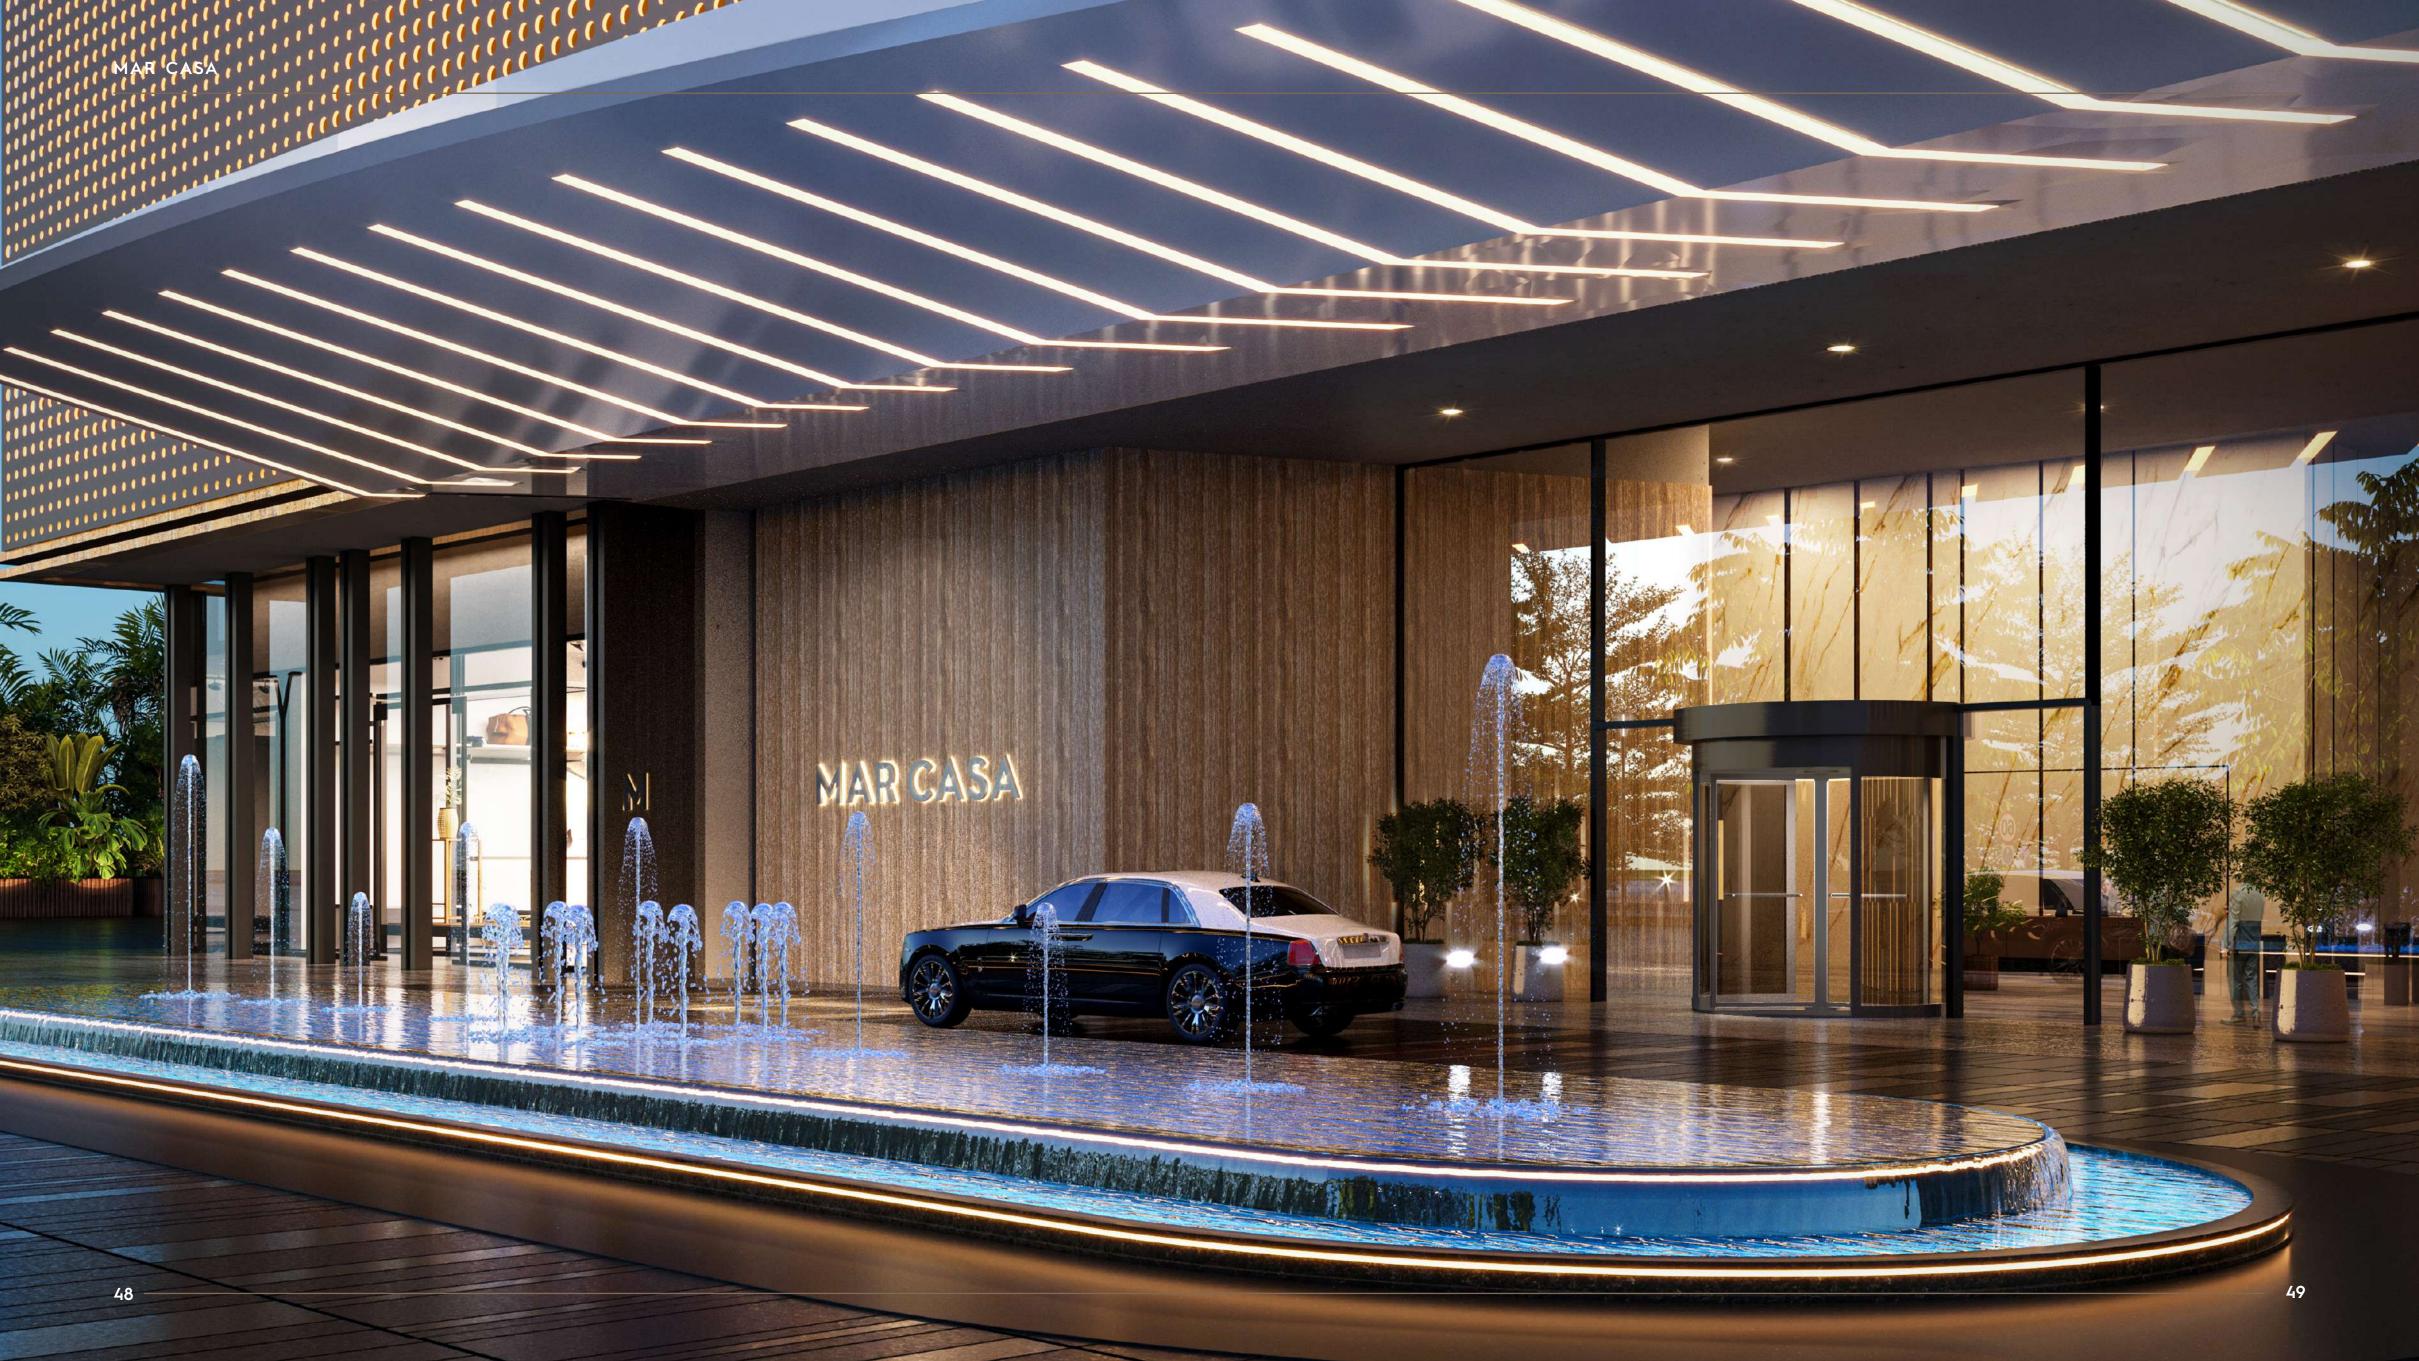

## AN ARCHITECTURAL MASTERPIECE

WHERE MODERN METROPOLIS
MEETS OCEAN SERENITY

Mar Casa is a majestic 52-floor residence in Dubai Maritime City embodying the fluidity of ocean waves in its exceptional design.

### SOCIAL AMENITIES

GRAND AND WELCOMING LOBBY
RESIDENTS LOUNGE - COWORKING ZONE
RESIDENTS LOUNGE - GAMES ZONE
RESIDENTS LOUNGE - JUICE BAR
RESIDENTS LOUNGE - ALFRESCO SEATING
MULTIPURPOSE HALL
BBQ AREA