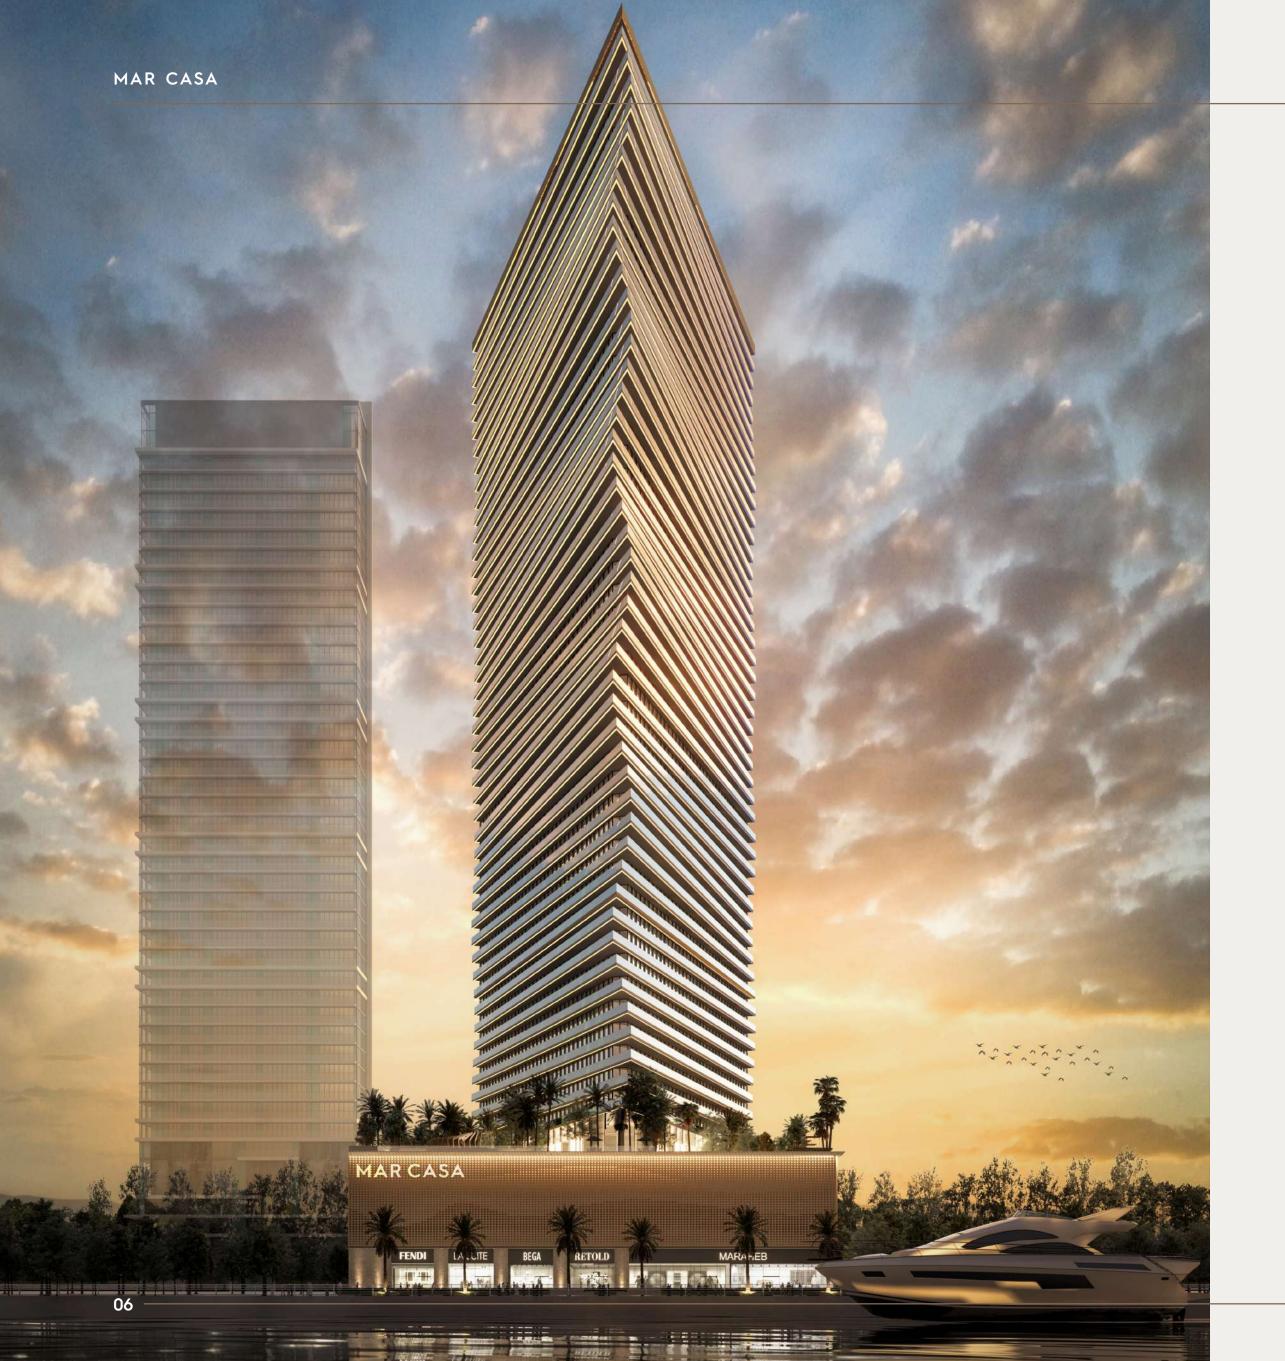

## AN ARCHITECTURAL MASTERPIECE

WHERE MODERN METROPOLIS
MEETS OCEAN SERENITY

Mar Casa is a majestic 52-floor residence in Dubai Maritime City embodying the fluidity of ocean waves in its exceptional design.

The 580 apartments, each meticulously crafted to enhance the panoramic ocean views, offer airy and well-balanced living spaces that delight the senses. This stunning development is not just a residence, but a landmark that stands as a testament to emotional luxury living in the birthplace of Dubai.

### INSPIRED BY NATURE

SERENITY AND HARMONY.

Iconic architecture that seamlessly blends the beauty of the sea with the cutting-edge design of a modern metropolis. The impressive façade, inspired by the fluidity of the waves and the serenity of nature, creates a harmonious connection between land and sea.