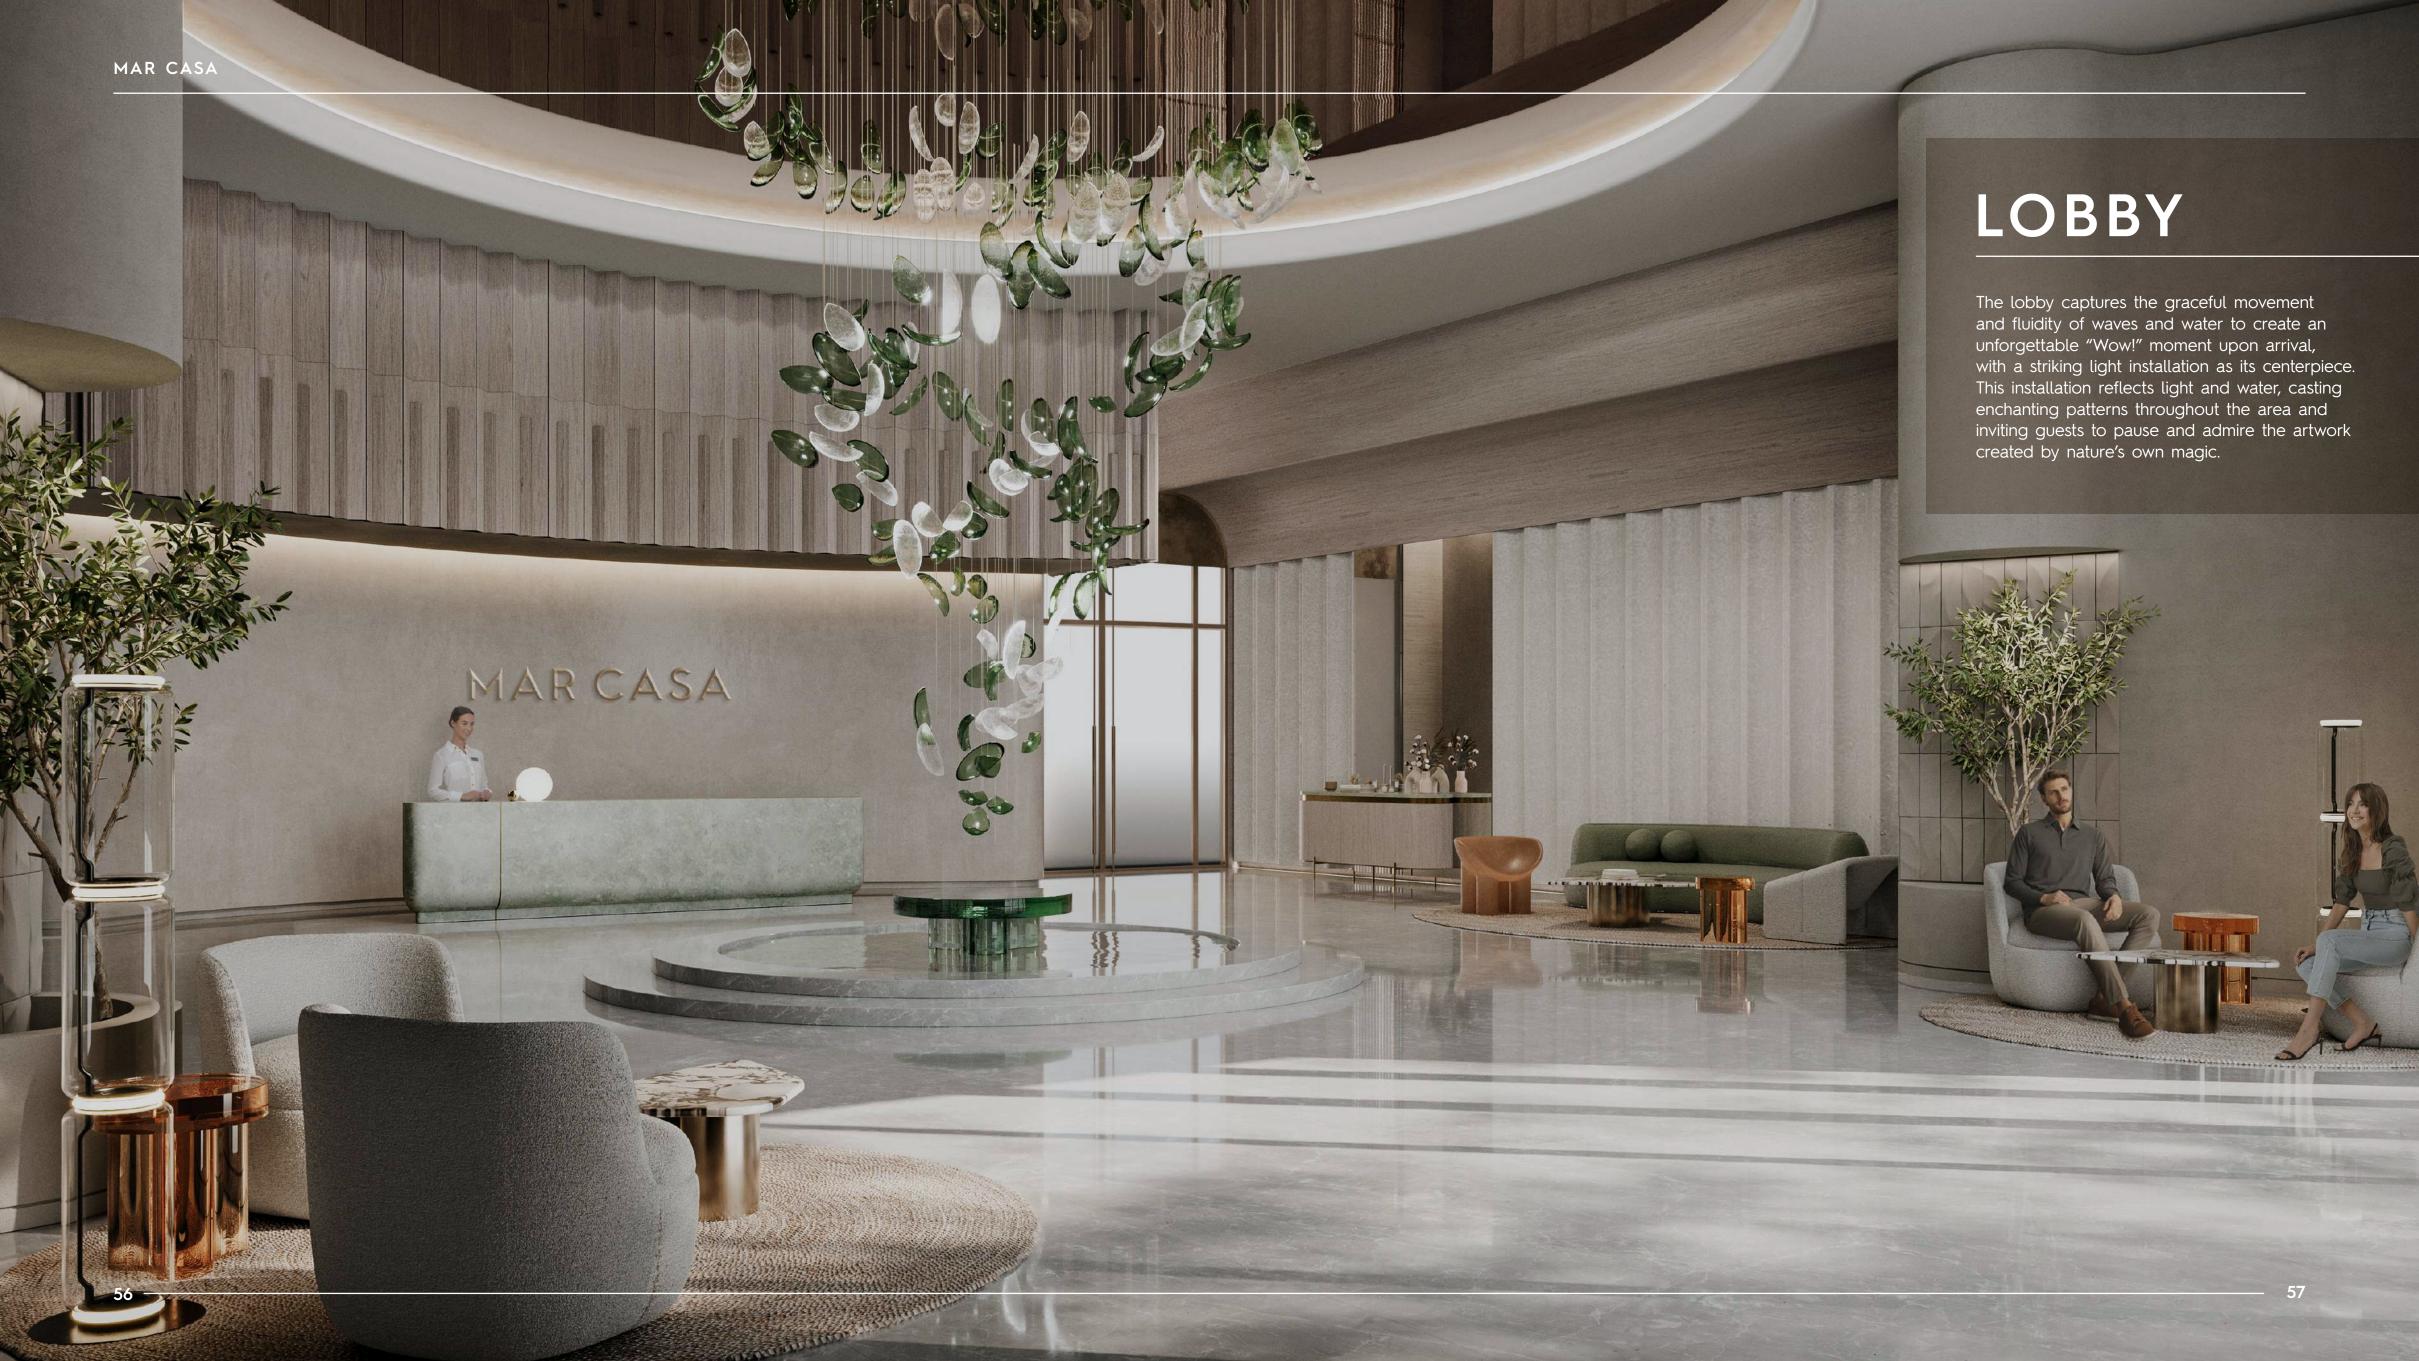

### SOCIAL AMENITIES

GRAND AND WELCOMING LOBBY
RESIDENTS LOUNGE - COWORKING ZONE
RESIDENTS LOUNGE - GAMES ZONE
RESIDENTS LOUNGE - JUICE BAR
RESIDENTS LOUNGE - ALFRESCO SEATING
MULTIPURPOSE HALL
BBQ AREA