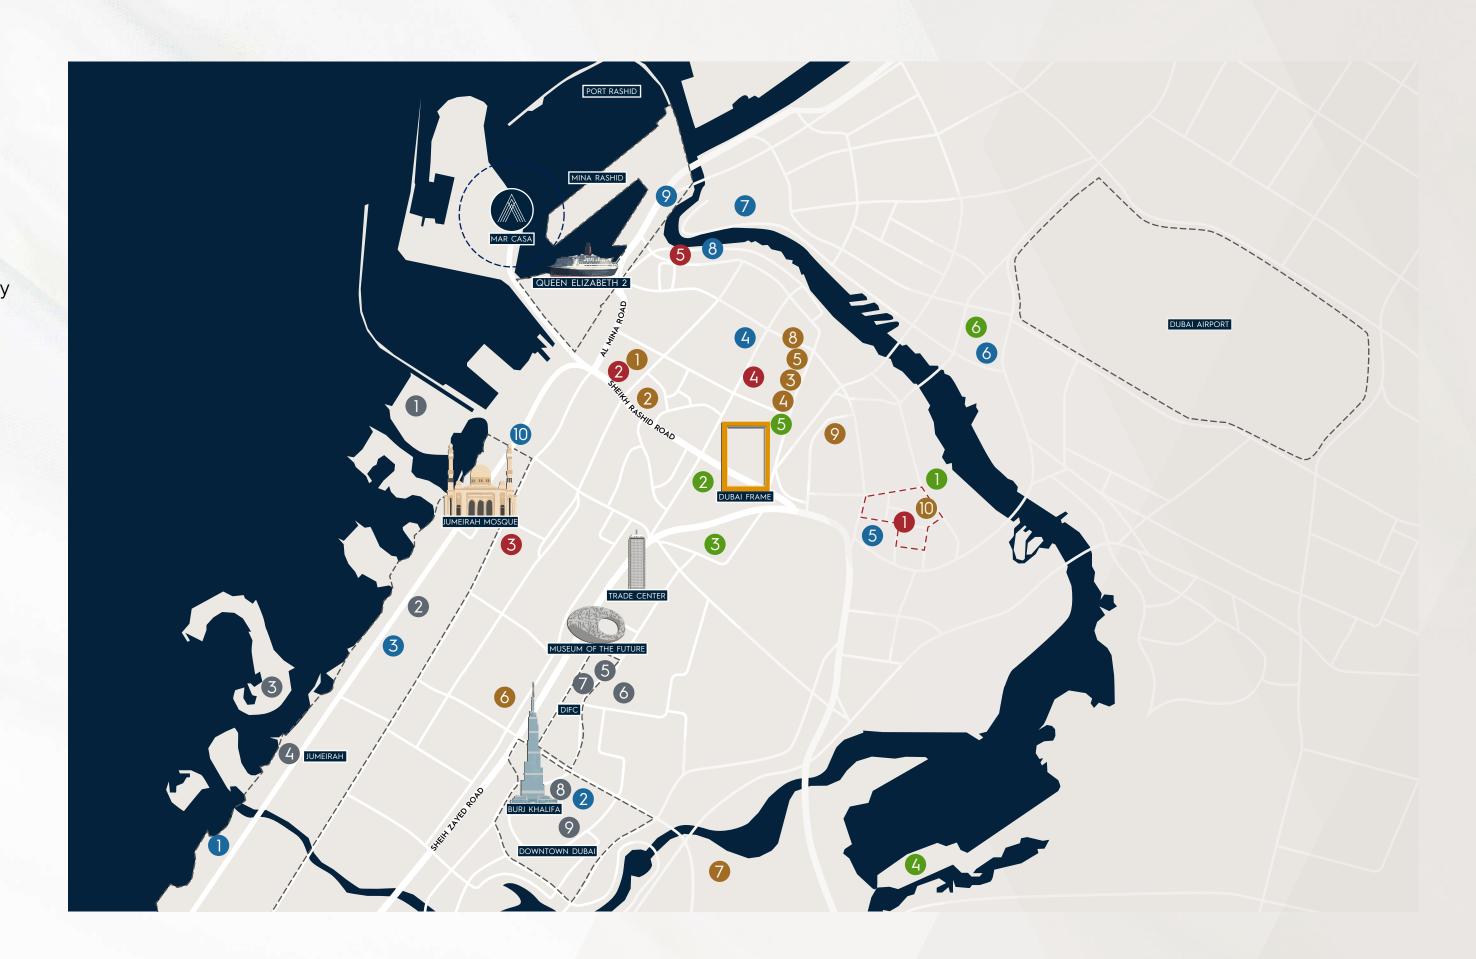

### CITY LIVING IN THE BIRTHPLACE OF DUBAI

ENJOY THE PICTURE-POSTCARD SKYLINE AND LIVE IN THE HISTORICAL AREA OF PORT RASHID, WHERE IT ALL STARTED.

From these very shores, the city once bridged the gap between East and West and became the powerhouse that is Dubai today. Where Venetian pearl merchants came searching for the precious pearls and maritime trade thrived, cementing Dubai's reputation as an international trade and business centre.

### WHERE HERITAGE MEETS MODERNITY

IN THE HEART OF THE CITY

The location at Dubai Maritime City is an exciting destination for both visitors and residents to experience a unique blend of tradition and modernity, and to explore Dubai's rich maritime history.

Developed according to the Visionary leadership of his highness Sheikh Mohammed Bin Rashid Al Maktoum. Dubai Maritime City is an iconic 249-hectare manmade Peninsula is the perfect combination of live, work and play destination which includes retails spaces, residential areas, office towers, and a promenade.

Connected to the old city as well as the financial centre of Dubai and the beautiful Jumeirah area with its vibrant nightlife and wide range of entertainment, health facilities, schools, parks and malls – just a few minutes away.

Mar Casa is perfectly connected to the old city as well as the financial centre of Dubai and the beautiful Jumeirah area. Dubai Downtown with its landmarks Dubai Mall and Burj Khalifa is only a few minutes drive away.

#### Hotels:

- 1. Nikki Beach Resort & Spa Dubai
- 2. Mandarin Oriental Jumeira
- 3. Bulgari Resort
- 4. Four Seasons Resort Dubai (at Jumeirah Beach)
- 5. Four Seasons Hotel DIFC
- 6. Waldorf Astoria DIFC
- 7. Ritz Carlton (DIFC)
- 8. Armani Hotel Dubai
- 9. The Address Hotel Dubai

#### Education:

- 1. New Academy School
- 2. Ambassador School
- 3. Zabeel High School
- 4. Dubai Music School
- 5. AlWasl University
- 6. Canadian University Dubai
- 7. Dubai Institute of Design and Innovation (DIDI)
- 8. London American City College
- 9. Learners University College
- 10. European University College

#### Healthcare:

- 1. Dubai Healthcare City
- 2. International Modern Hospital
- 3. Iranian Hospital
- 4. Aster Clinic (Al Karama, Union Medical Centre)
- 5. Kimshealth Al Rashidiyah Private Polyclinic

#### Parks:

- 1. Dubai Creek Park
- 2. Zabeel Park
- 3. Dubai Garden Glow
- 4. Ras Al Khor Wild Life Sanctuary
- 5. Karama Park
- 6 Joggers Park

#### Leisure, Malls & Art:

- 1. Jumeirah Beach
- 2. Dubai Mall
- 3. Mercato
- 4. BurJuman
- 5. Wafi Mall
- 6. Deira City Centre
- 7. Old Souk
- 8. Dubai Museum
- 9. Heritage Village
- 10. Etihad Museum

#### 10 minutes

to Sheikh Zayed Road

### 15 minutes

to Dubai International Airport

#### 20 minutes

to Downtown Dubai

#### 20 minutes

to the Dubai Mall/Burj Khalifa

#### 10 minutes

to Jumeirah

20 —