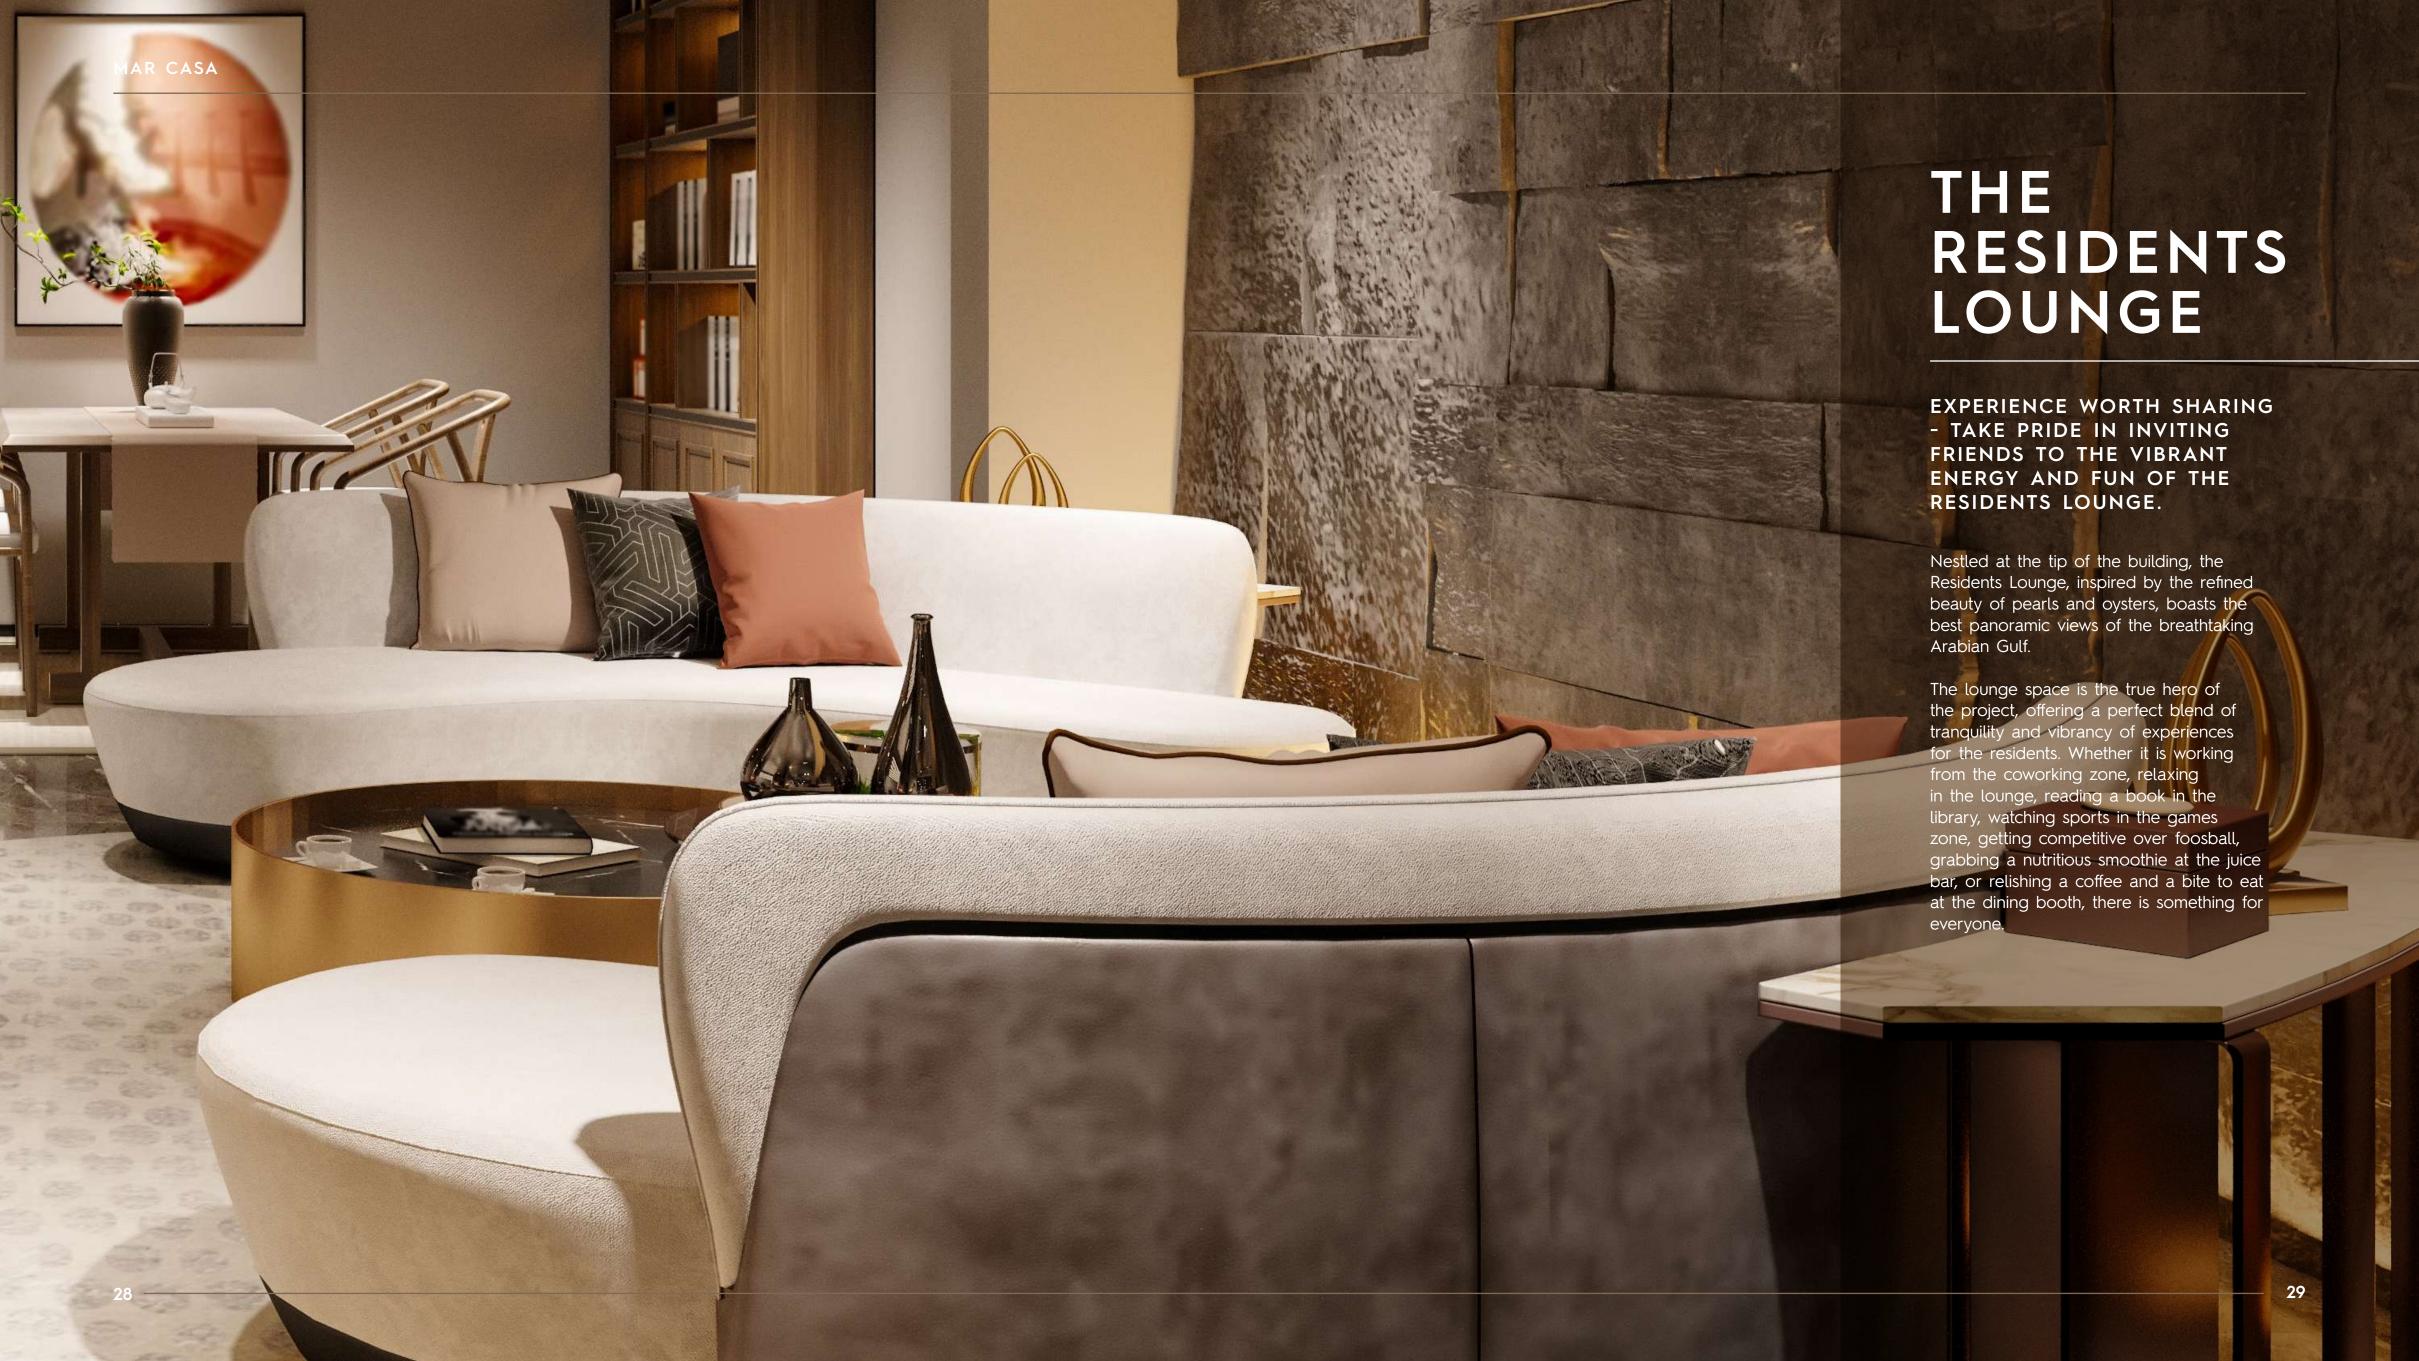

### SOCIAL AMENITIES

GRAND AND WELCOMING LOBBY
RESIDENTS LOUNGE - COWORKING ZONE
RESIDENTS LOUNGE - GAMES ZONE
RESIDENTS LOUNGE - JUICE BAR
RESIDENTS LOUNGE - ALFRESCO SEATING
MULTIPURPOSE HALL
BBQ AREA