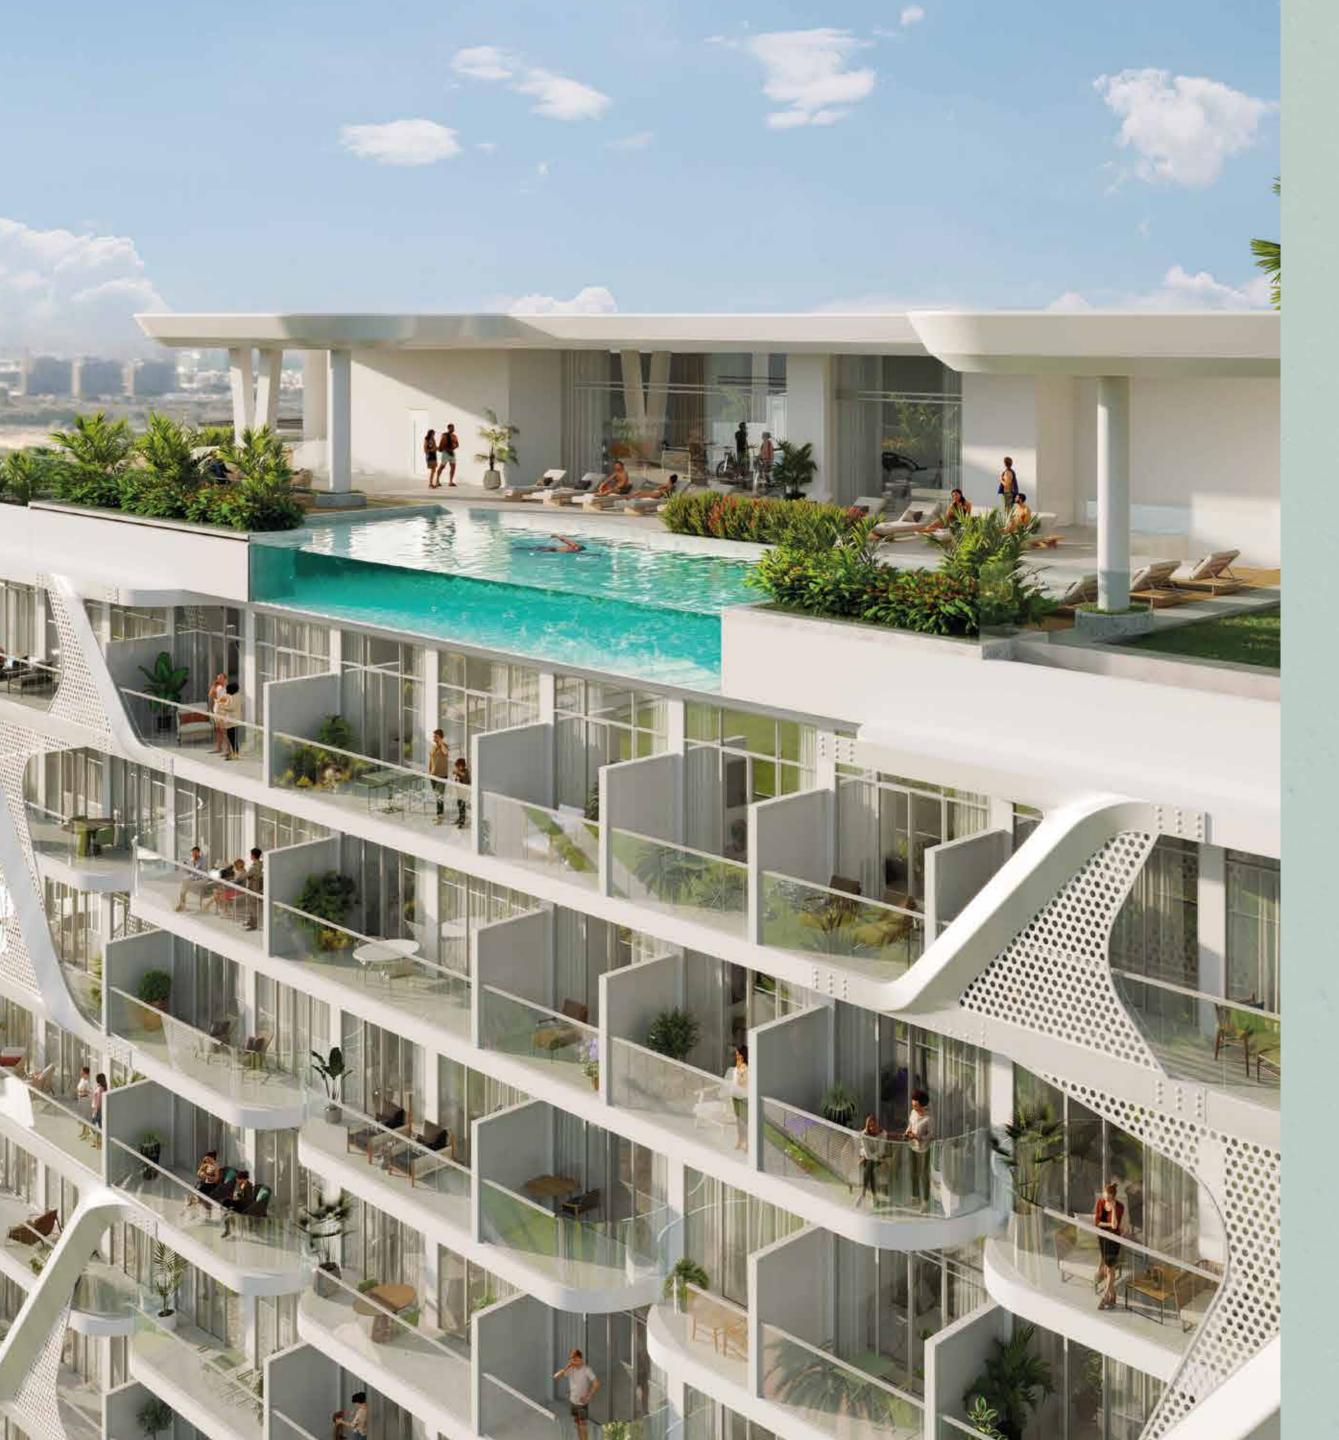

## Rooftop Infinity Pool

Indulge in a tranquil escape amidst the city's skyline with our contemporary rooftop infinity pool, designed to offer a luxurious and serene atmosphere for the ultimate feeling of relaxation.

#### Rooftop Amenities

- A 25m infinity pool
- **B** Rooftop seating
- C Outdoor Table tennis
- **D** BBQ and seating
- **E** Outdoor cinema

- F Indoor kids play area
- **G** Fully equiped gym
- **H** Multipurpose hall
- Library wall
- J Kitchenette