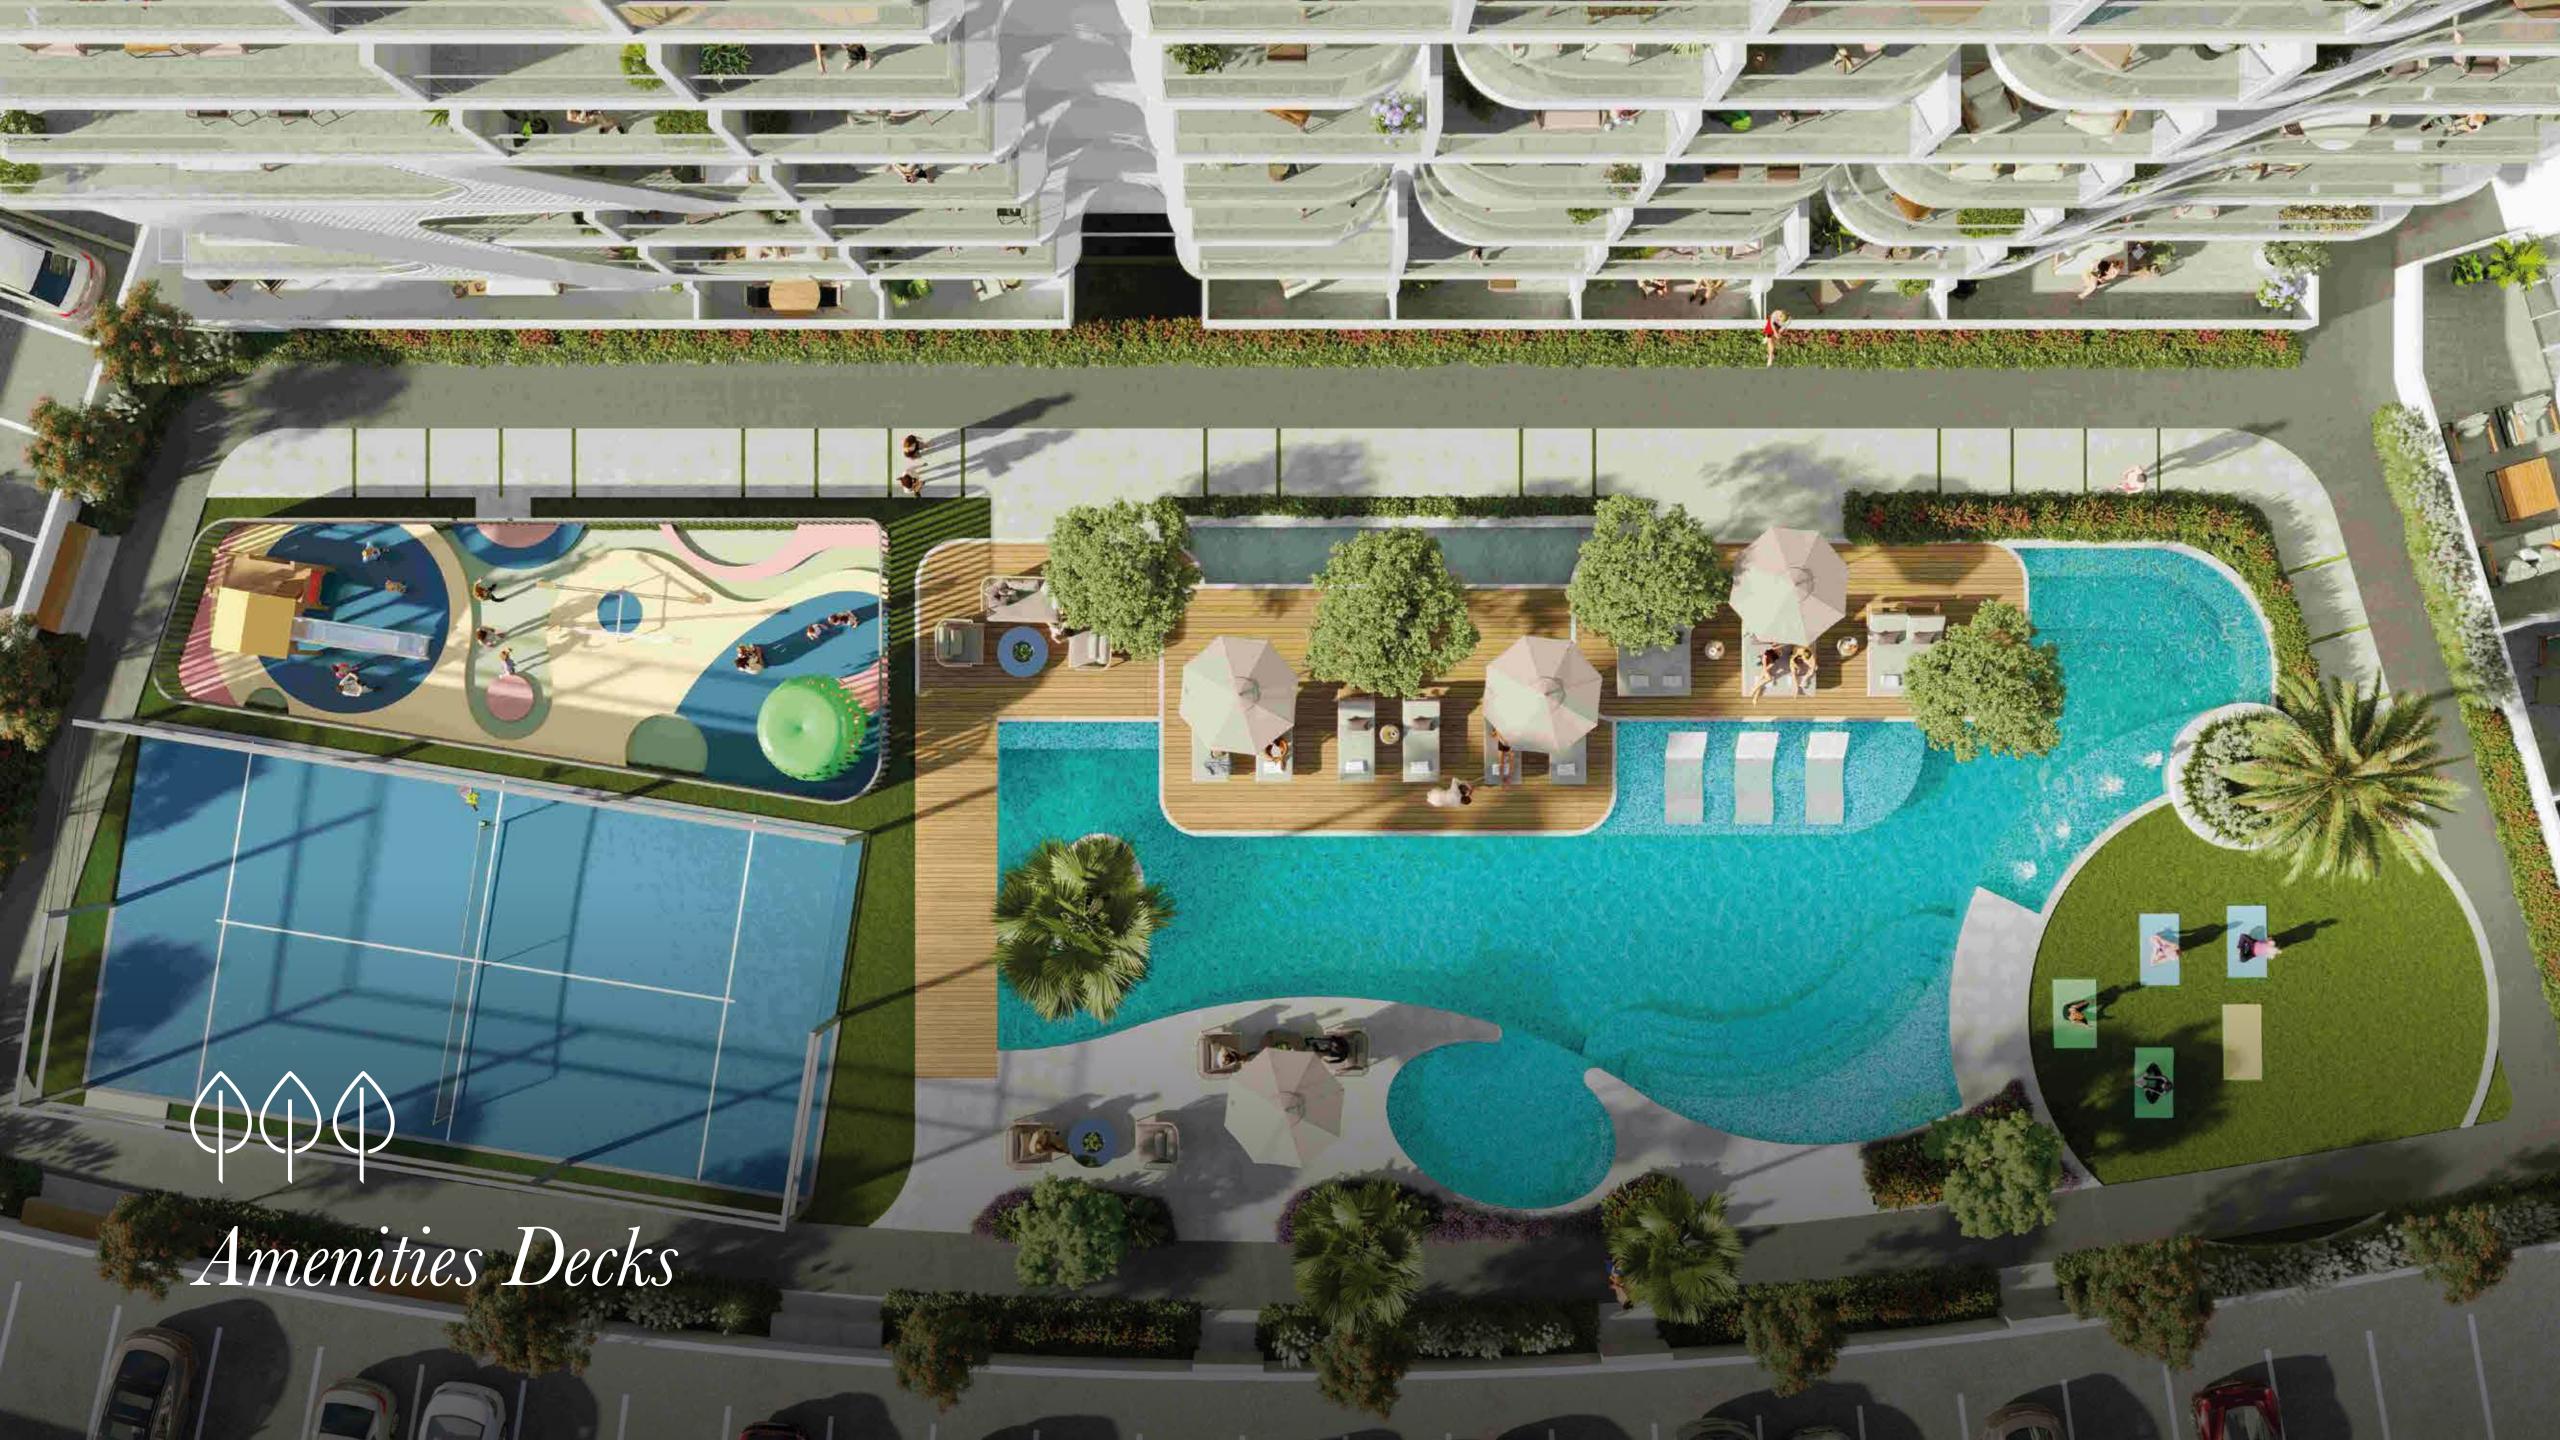

## Padel Tennis Court

The padel tennis court offers a unique and exhilarating experience, with an enclosed court design surrounded by stunning views of the area, the padel tennis court is the ultimate destination for those seeking an unforgettable athletic experience.

#### First Floor Amenities

- A Leisure pool
- **B** Jacuzzi jets
- C Kids pool
- Floating sunbeds
- **E** Pool sun loungers area

- F Outdoor seating
- G Padel tennis court
- H Outdoor kids play area
- Outdoor yoga area
- J Jogging track