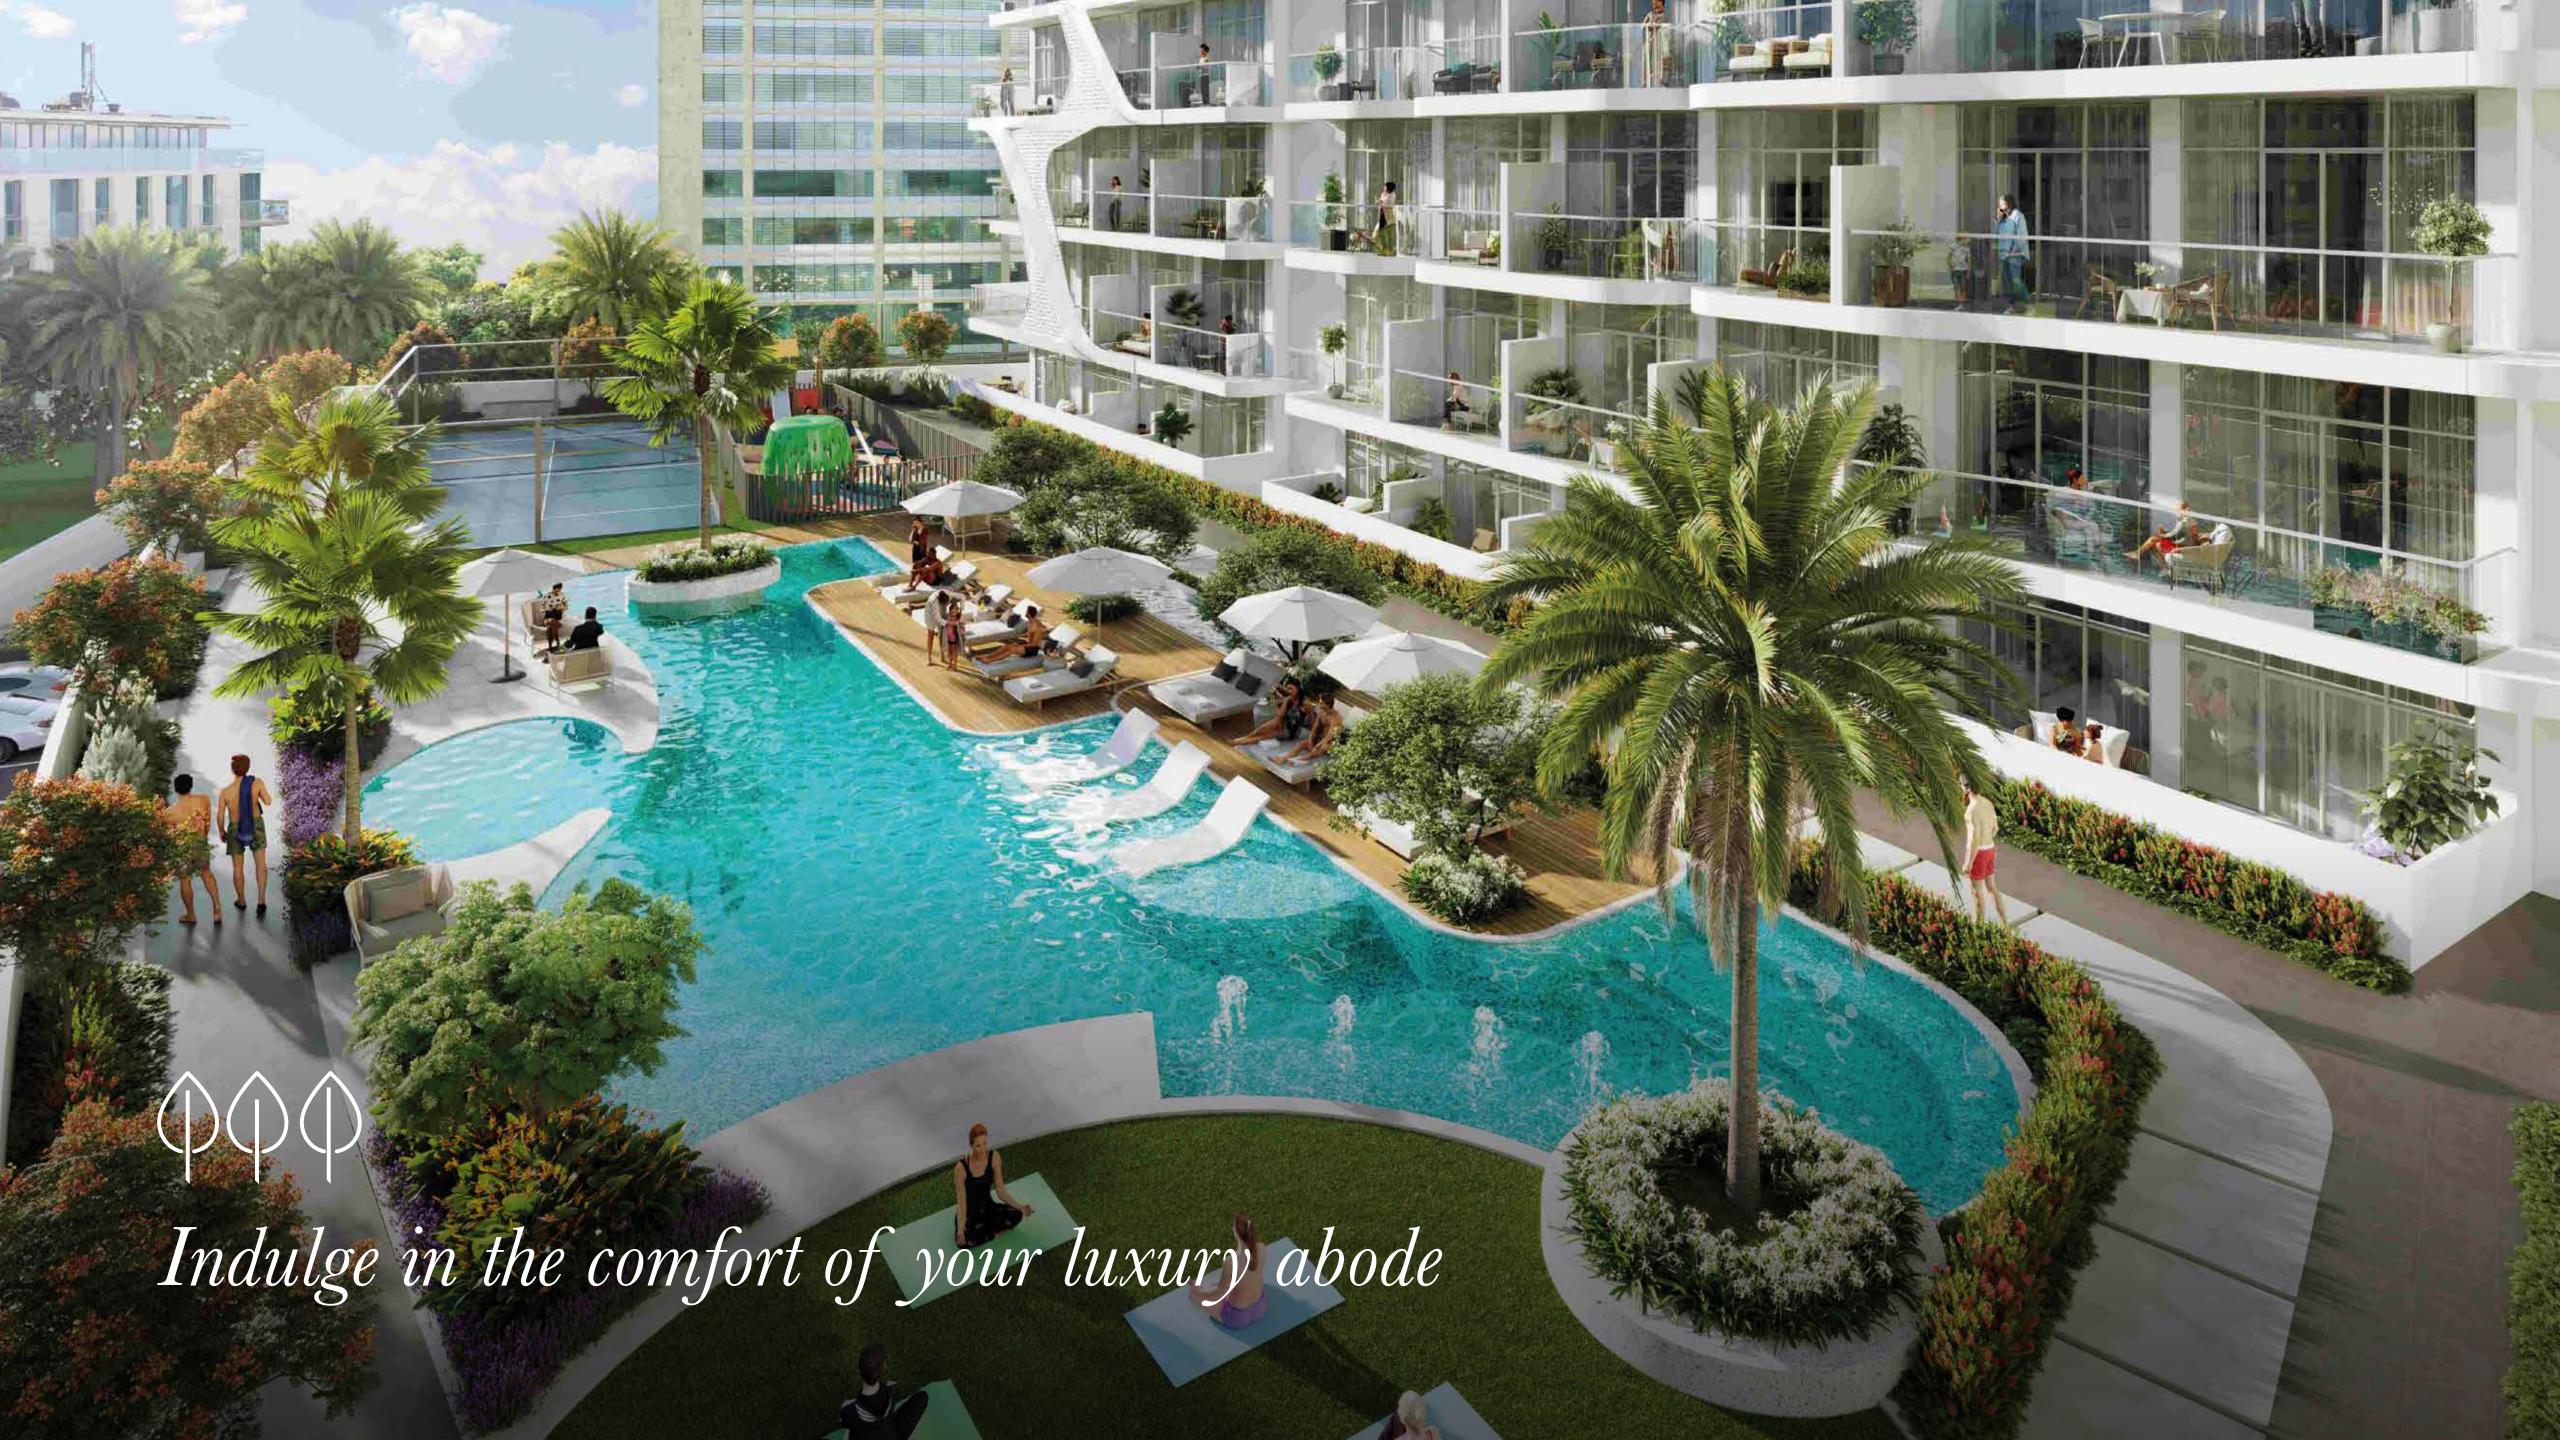

# Reinventing everyday luxury

Oxford Gardens focuses on creating luxurious spaces for our clients. We feature a double height lobby with elegance in every inch, cabana and decks that give you a breath-taking view, rooftop adults pool, lush green garden area, gym with latest equipment and rooftop BBQ facility to add to your memorable nights.

With each corner resonating beauty, Oxford
Gardens blends luxury with lifestyle to create the
perfect home for your family.

## Rooftop Infinity Pool

Indulge in a tranquil escape amidst the city's skyline with our contemporary rooftop infinity pool, designed to offer a luxurious and serene atmosphere for the ultimate feeling of relaxation.