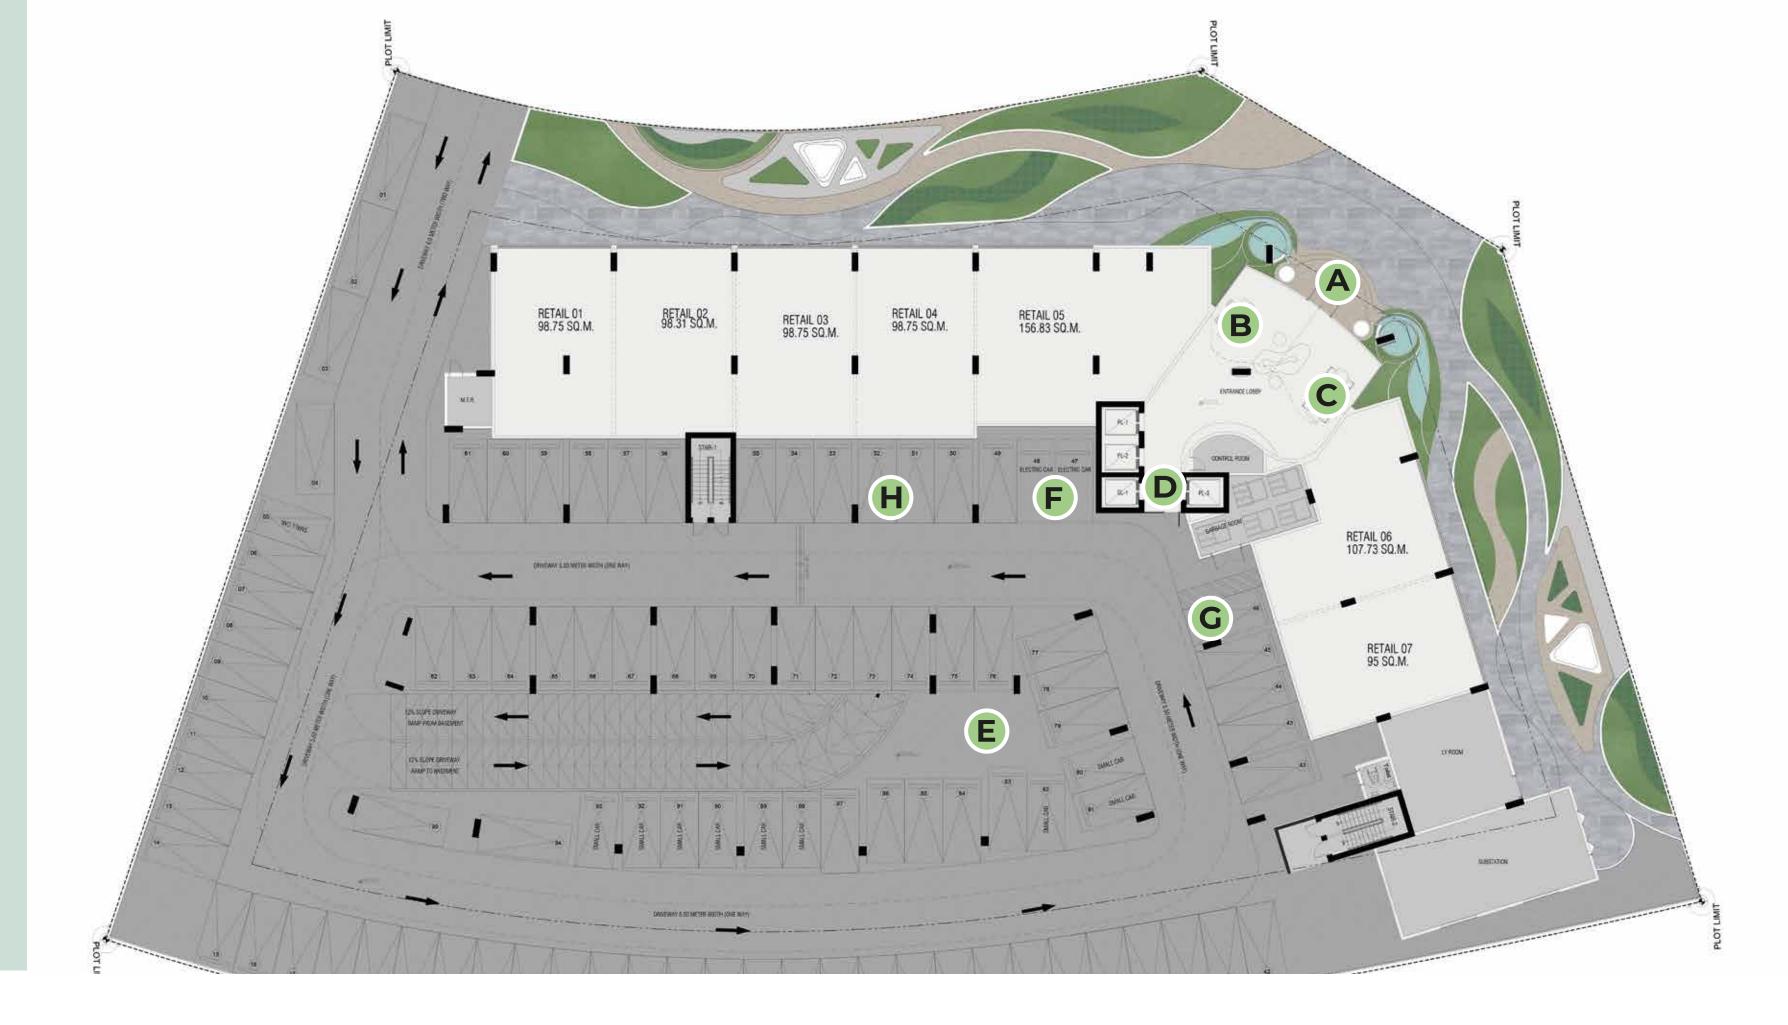

#### Ground Floor Amenities

- A Main Entrance
- **B** Double height lobby
- C Lobby lounge
- **D** Lift lobby
- **E** Bicycle parking with wash area

- **F** EV charging station
- G Parking for people with determination
- **H** Residents parking