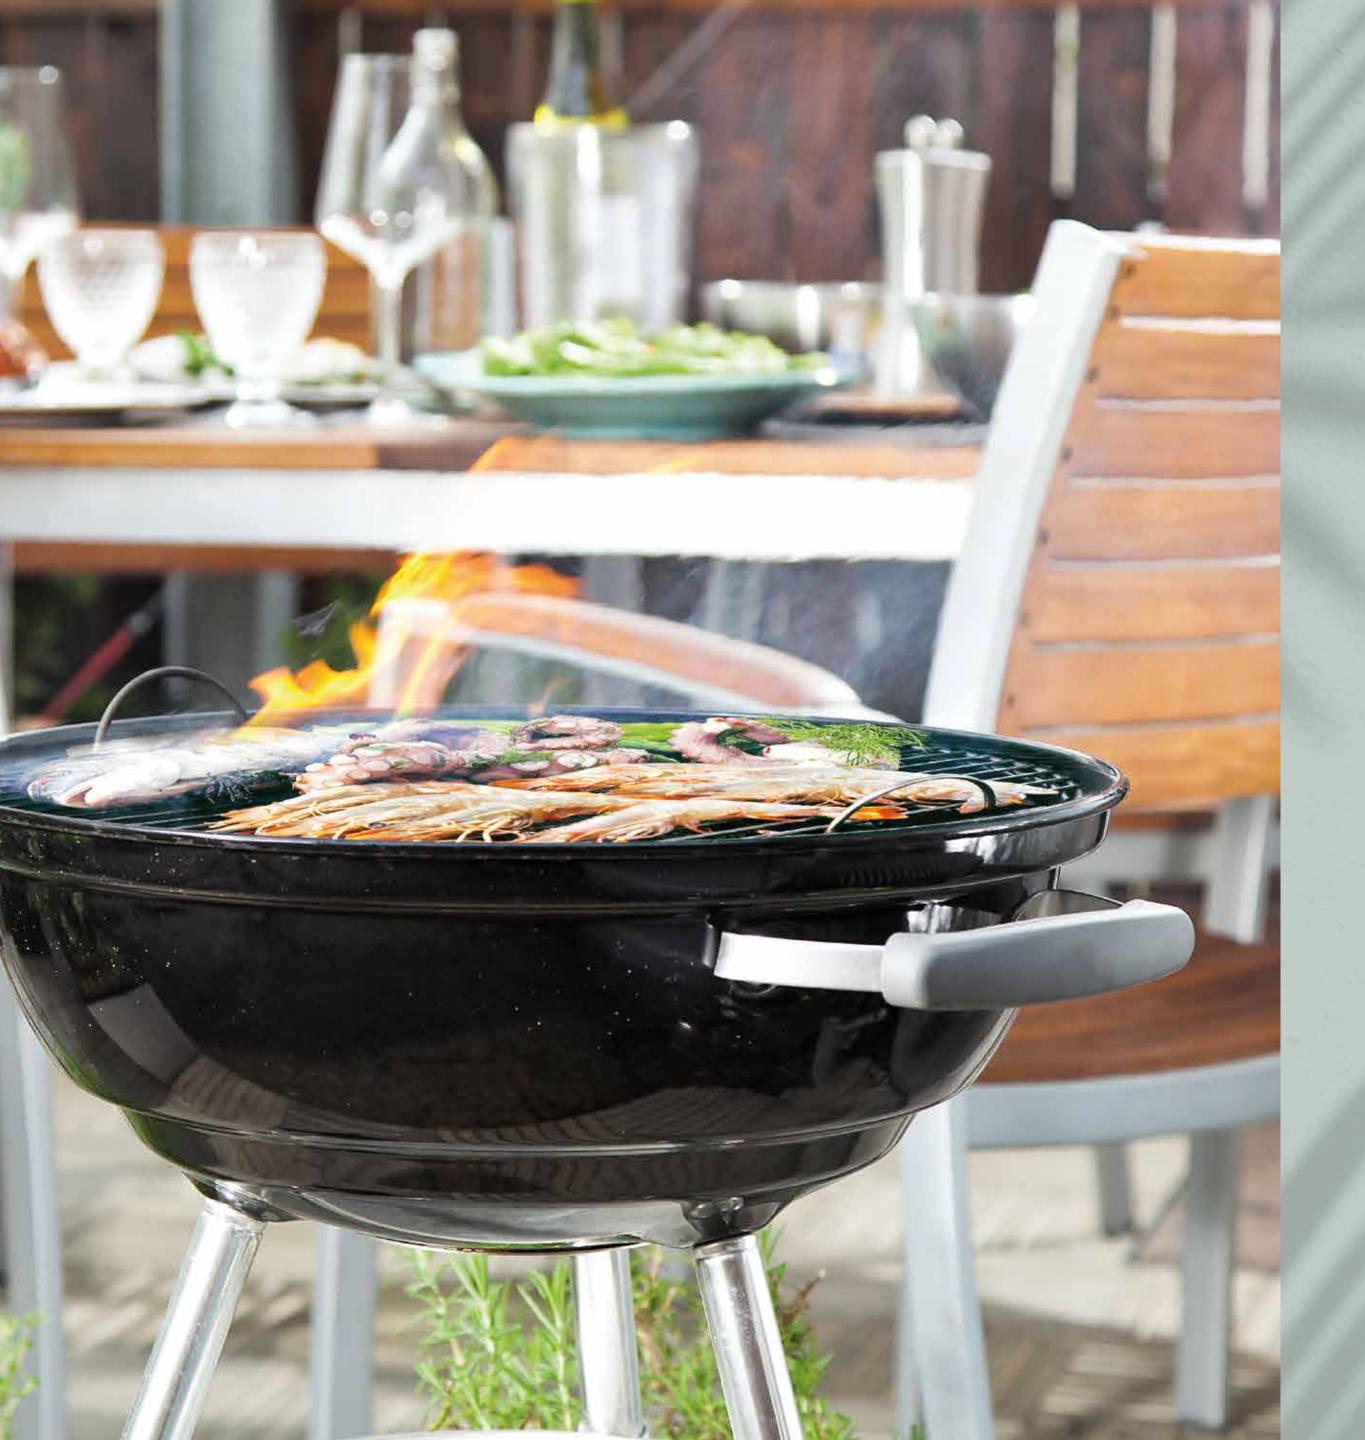

## BBQ & Seating

Savour the flavour of outdoor cooking in our BBQ area. Fire up the grill and take in the picturesque views. With ample space for gatherings and top-of-the-line equipment, the BBQ area offers the perfect setting for enjoying quality time with friends and family.