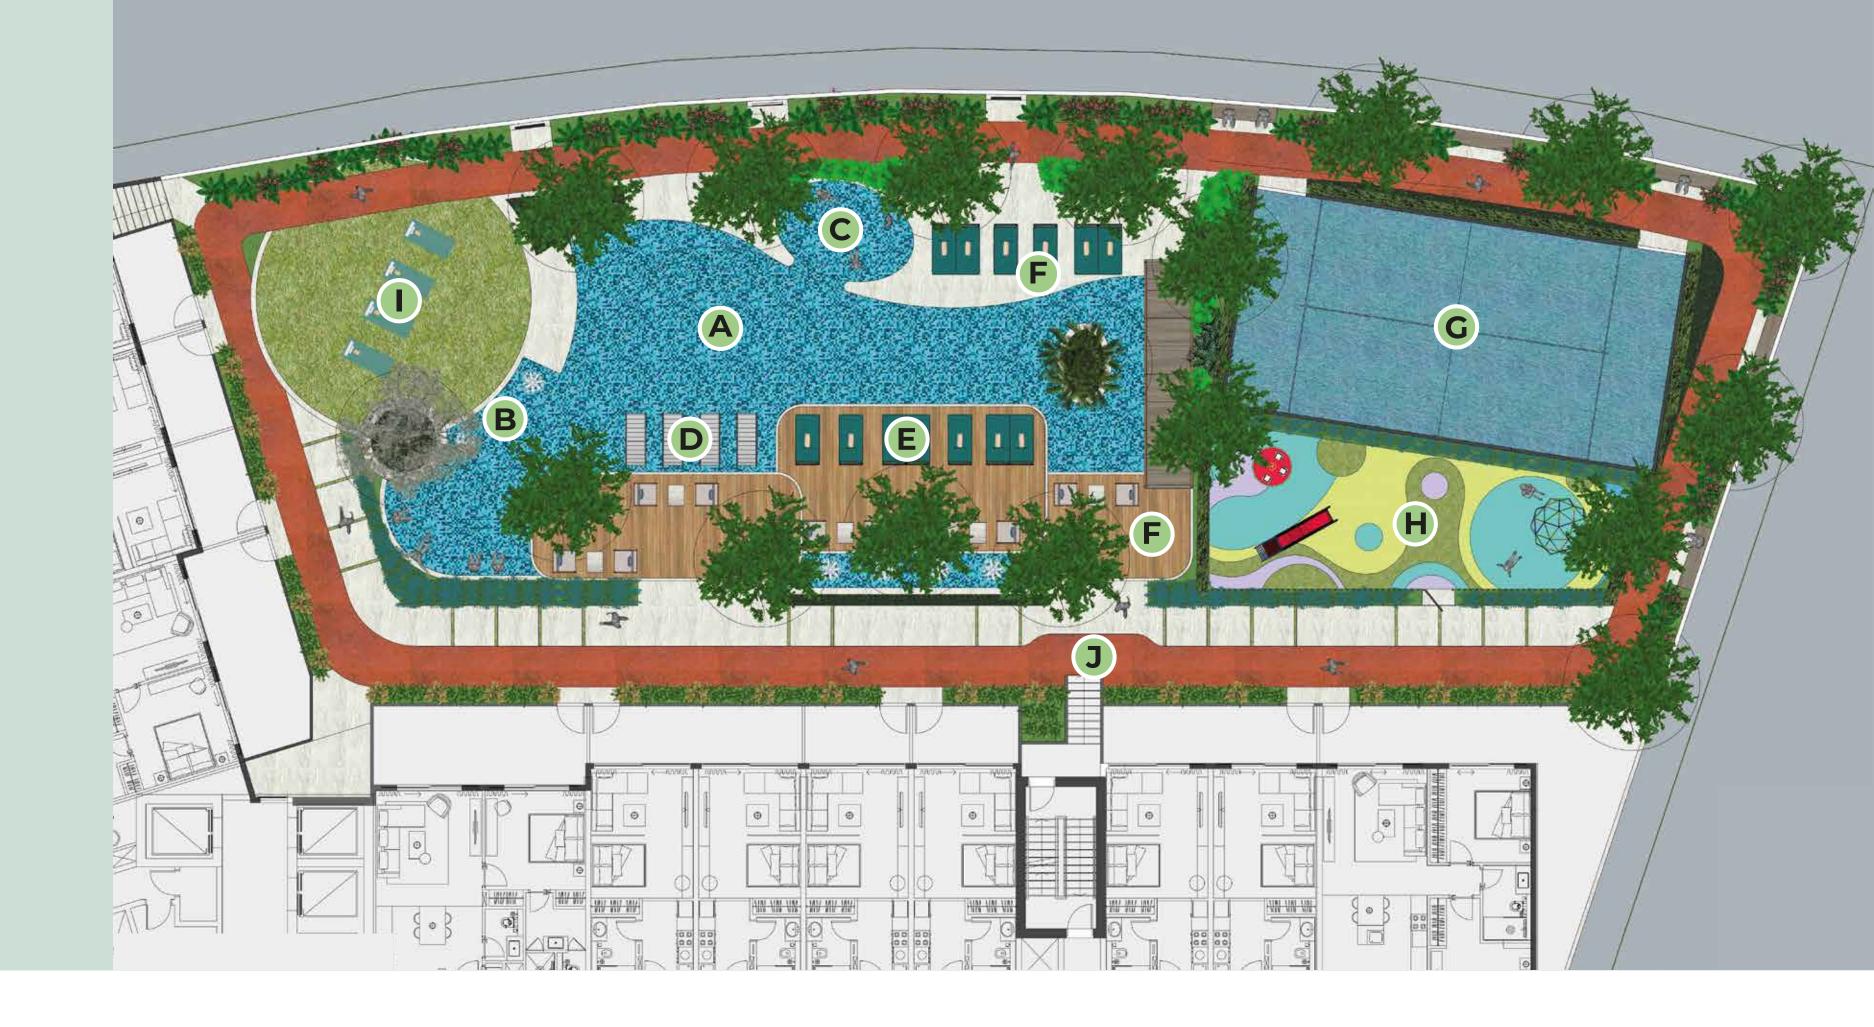

#### First Floor Amenities

- A Leisure pool
- **B** Jacuzzi jets
- C Kids pool
- Floating sunbeds
- **E** Pool sun loungers area

- F Outdoor seating
- G Padel tennis court
- H Outdoor kids play area
- Outdoor yoga area
- J Jogging track

#### Rooftop Amenities

- A 25m infinity pool
- **B** Rooftop seating
- C Outdoor Table tennis
- **D** BBQ and seating
- **E** Outdoor cinema

- F Indoor kids play area
- **G** Fully equiped gym
- **H** Multipurpose hall
- Library wall
- J Kitchenette

- K Communal working zone
- L Lift lobby
- M Sauna
- N Steam room