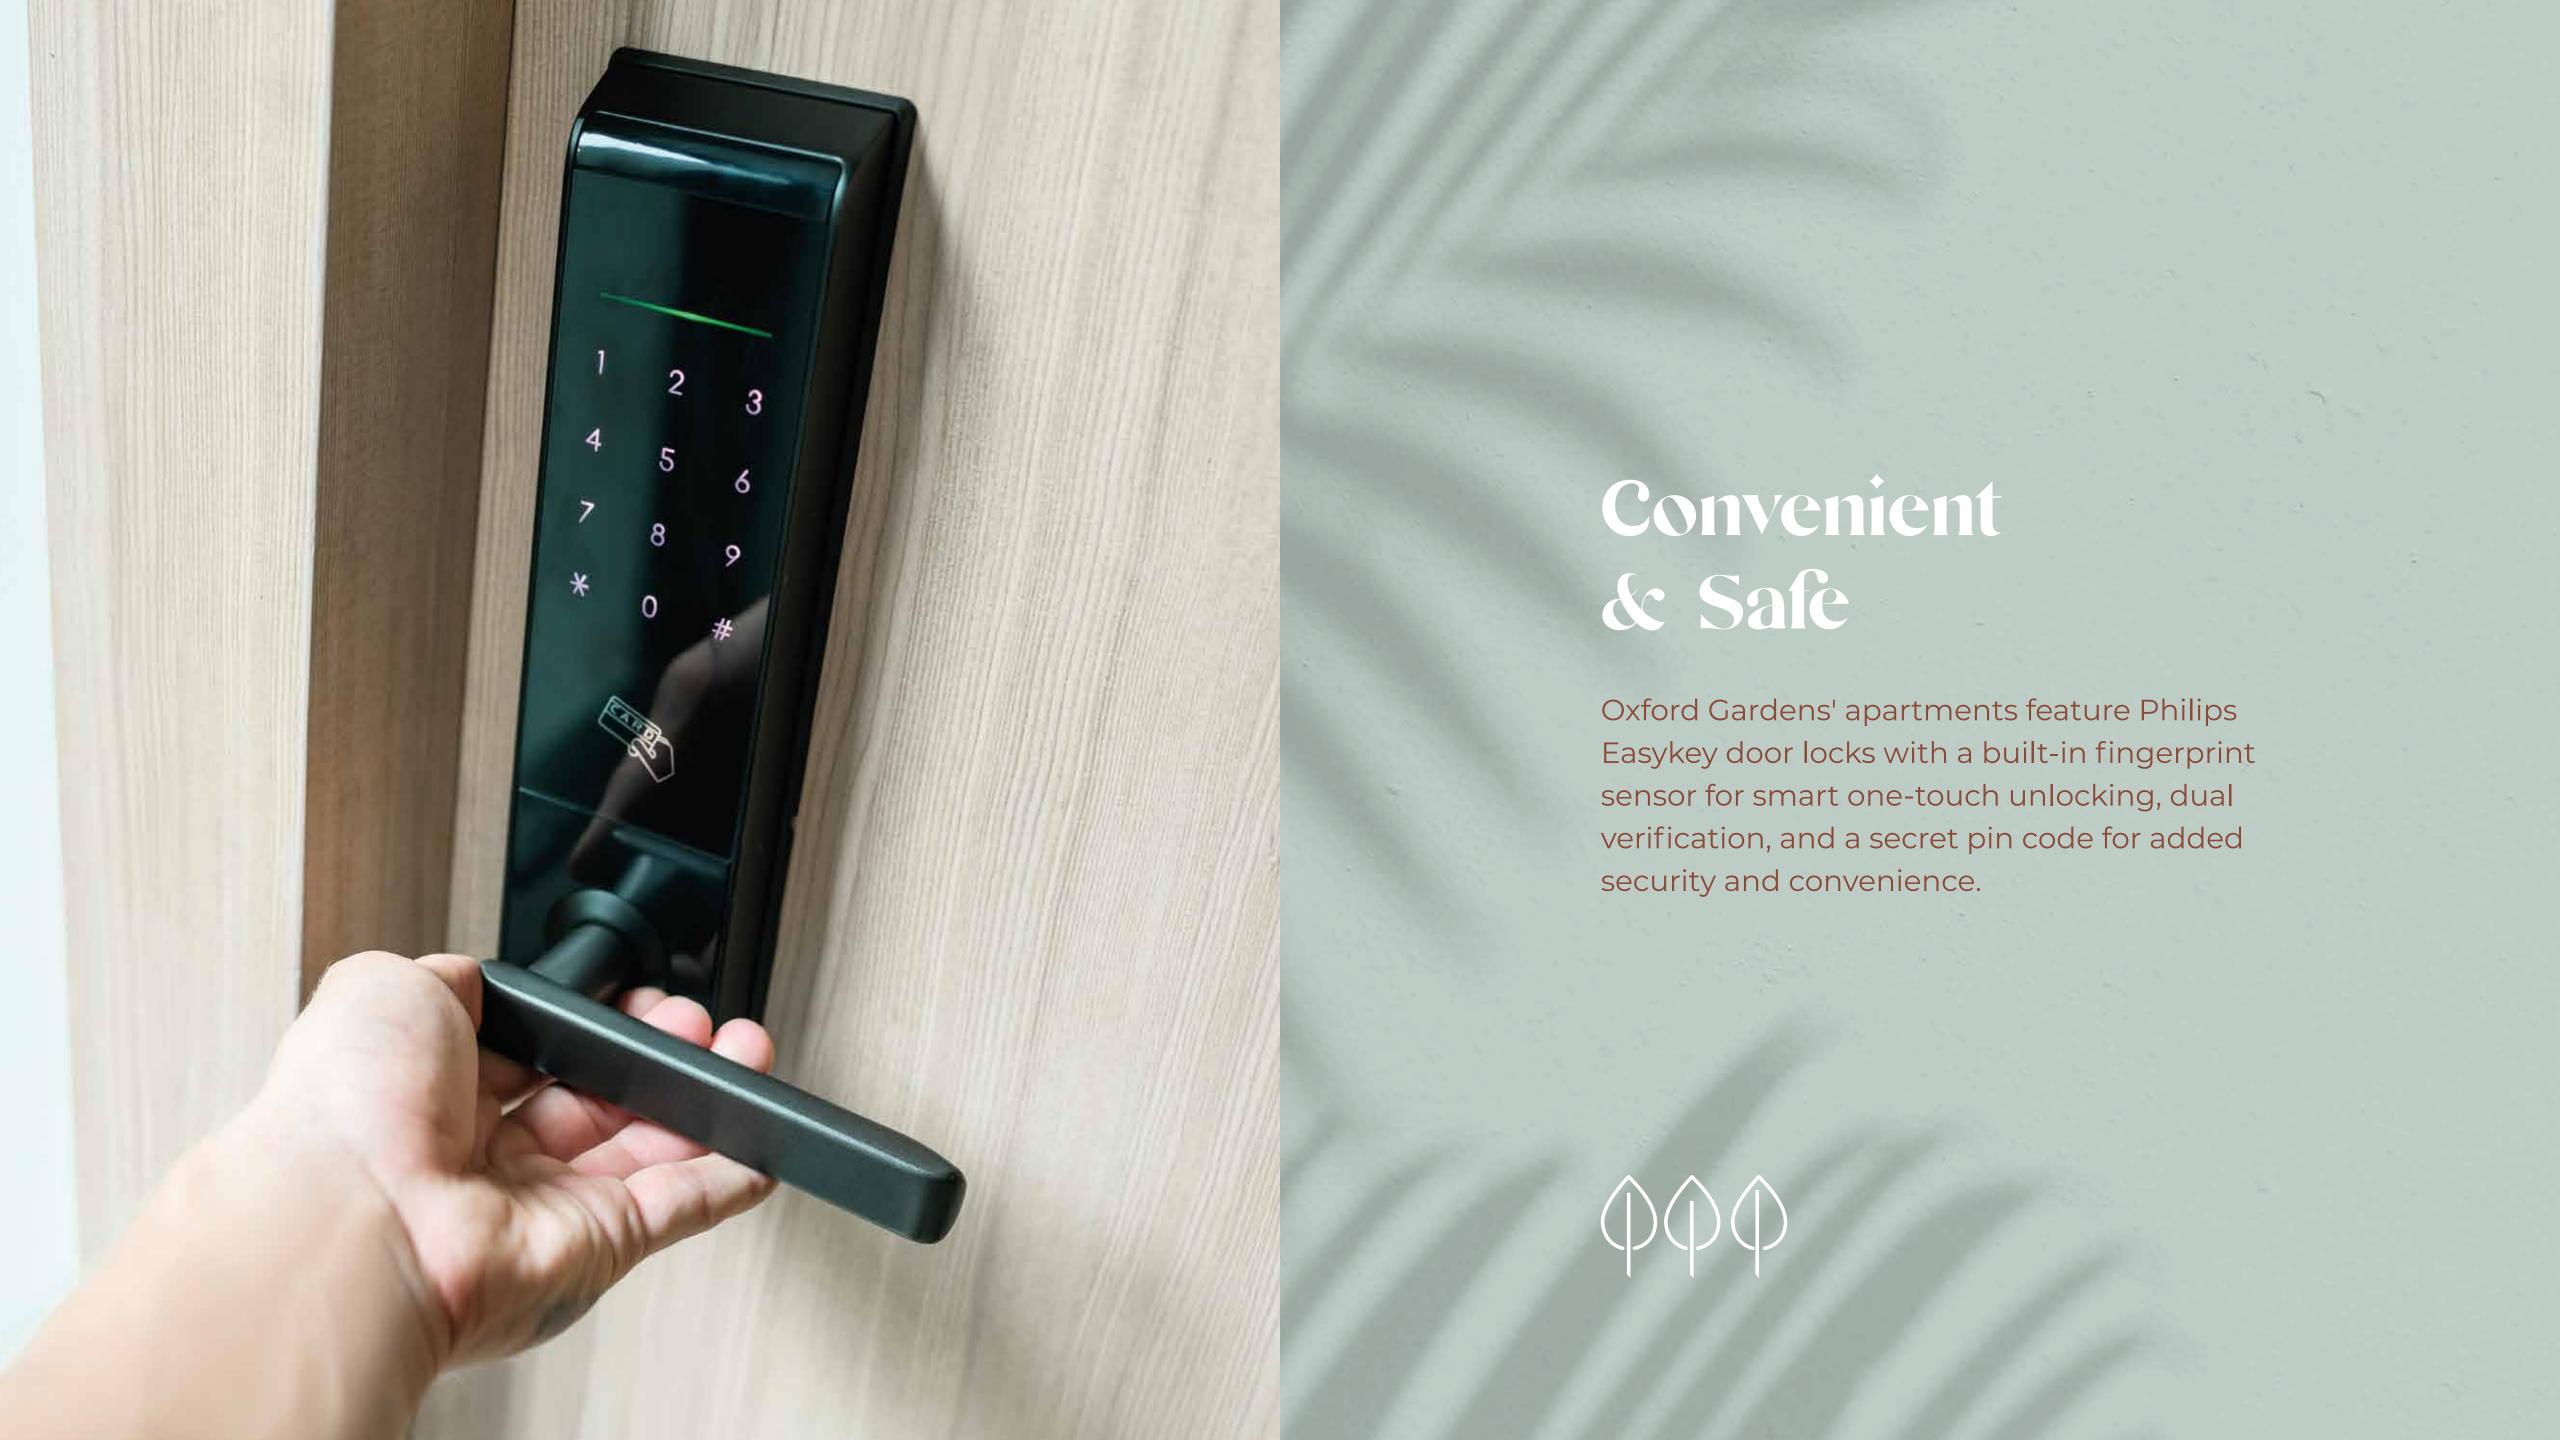

## Smart & Cool

Oxford Gardens' apartments are set up with the Google Nest Thermostat which offers a smart solution to energy saving. The Google Nest Thermostat will automatically turn on and off based on the usage patterns, providing complete automation and a worry free environment.