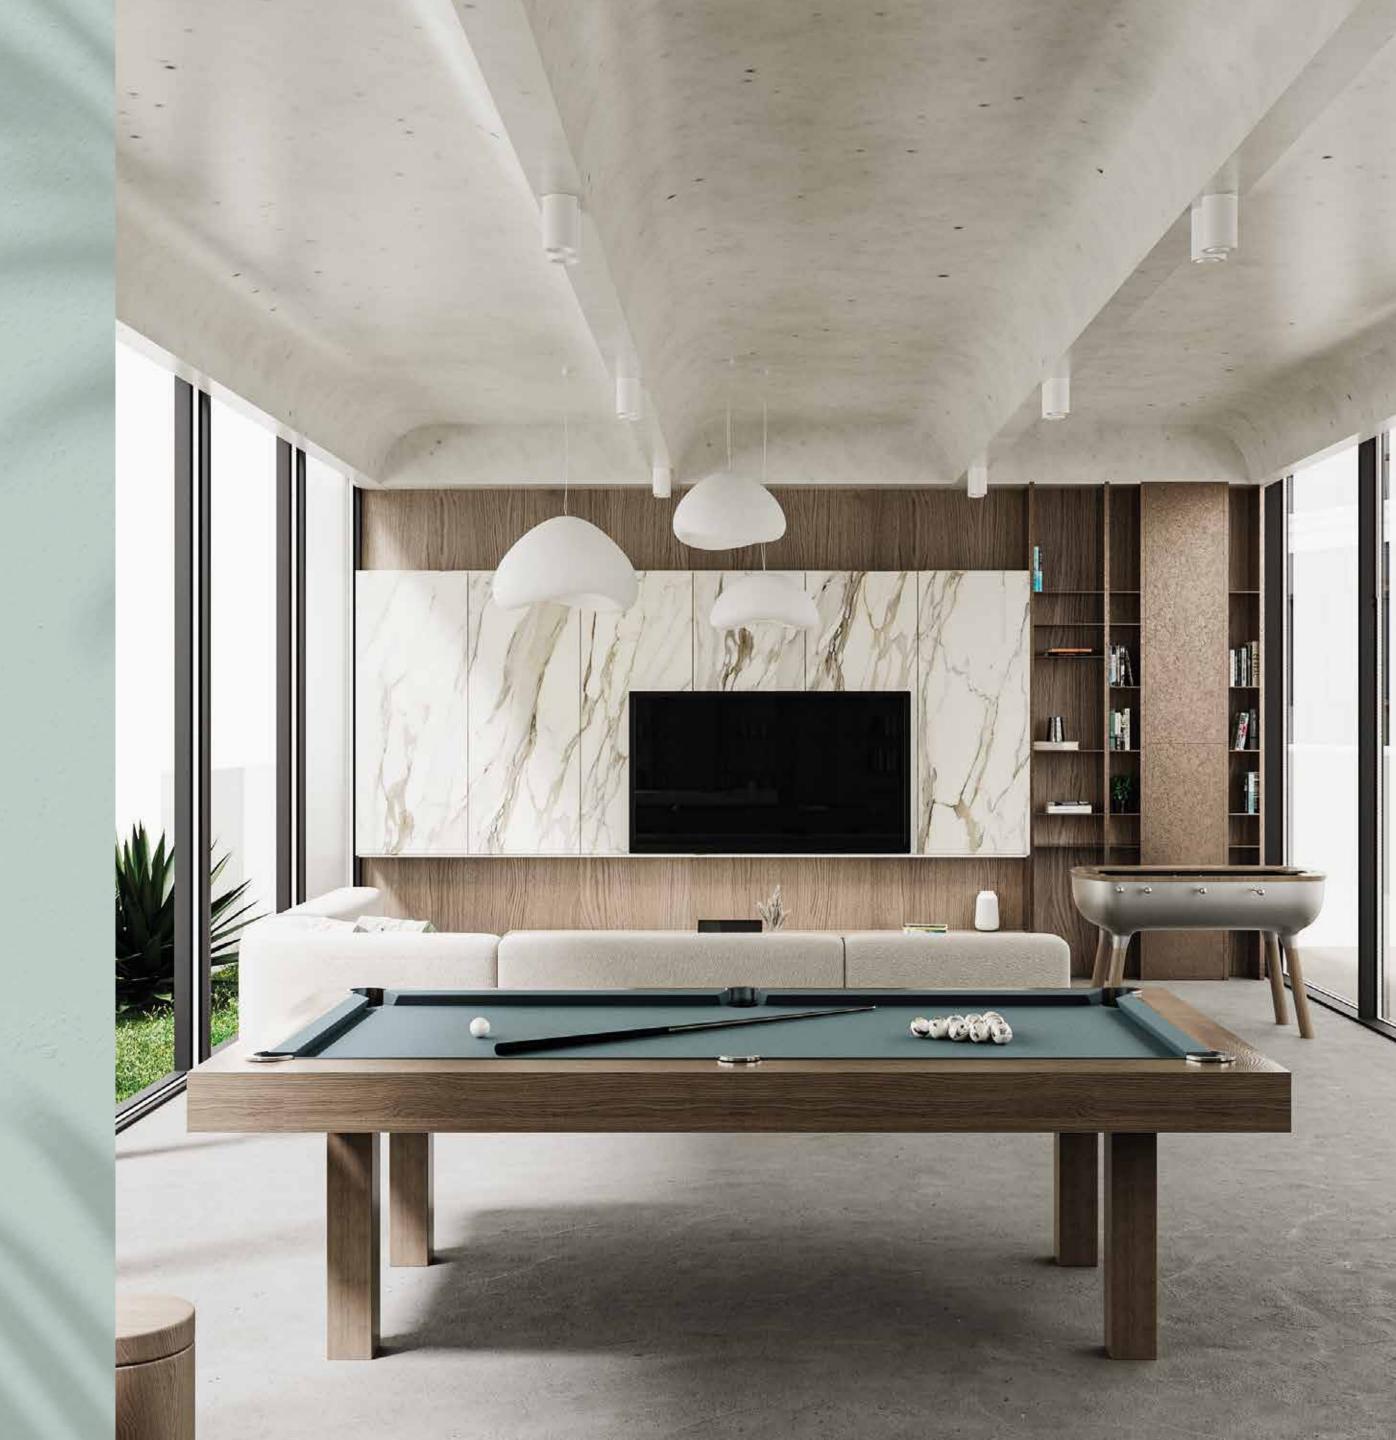

## Club House

The beauty of the Oxford Gardens club house lies in its attention to detail, from the architectural design to the quality of its amenities. It's a place where every element is curated to offer its residents an exceptional experience.

#### Rooftop Amenities

- A 25m infinity pool
- **B** Rooftop seating
- C Outdoor Table tennis
- **D** BBQ and seating
- **E** Outdoor cinema

- F Indoor kids play area
- **G** Fully equiped gym
- **H** Multipurpose hall
- Library wall
- J Kitchenette