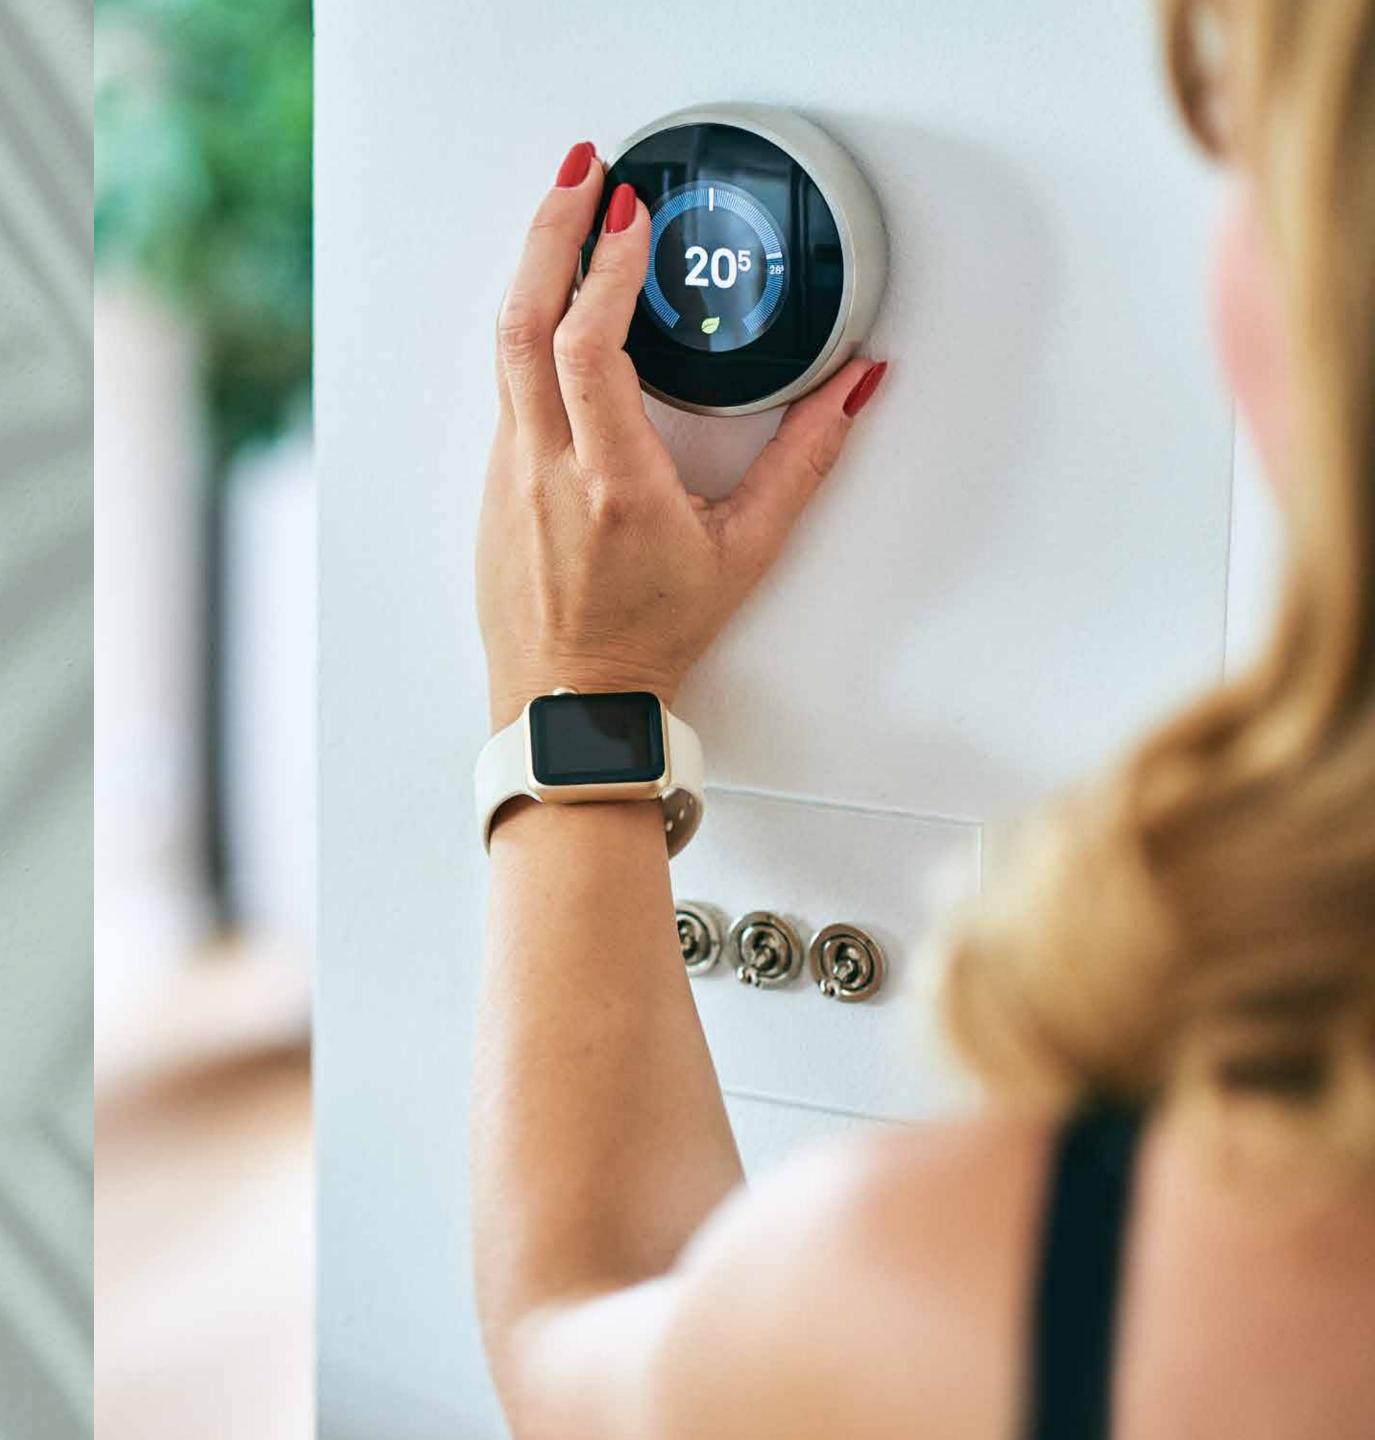

## Smart & Cool

Oxford Gardens' apartments are set up with the Google Nest Thermostat which offers a smart solution to energy saving. The Google Nest Thermostat will automatically turn on and off based on the usage patterns, providing complete automation and a worry free environment.