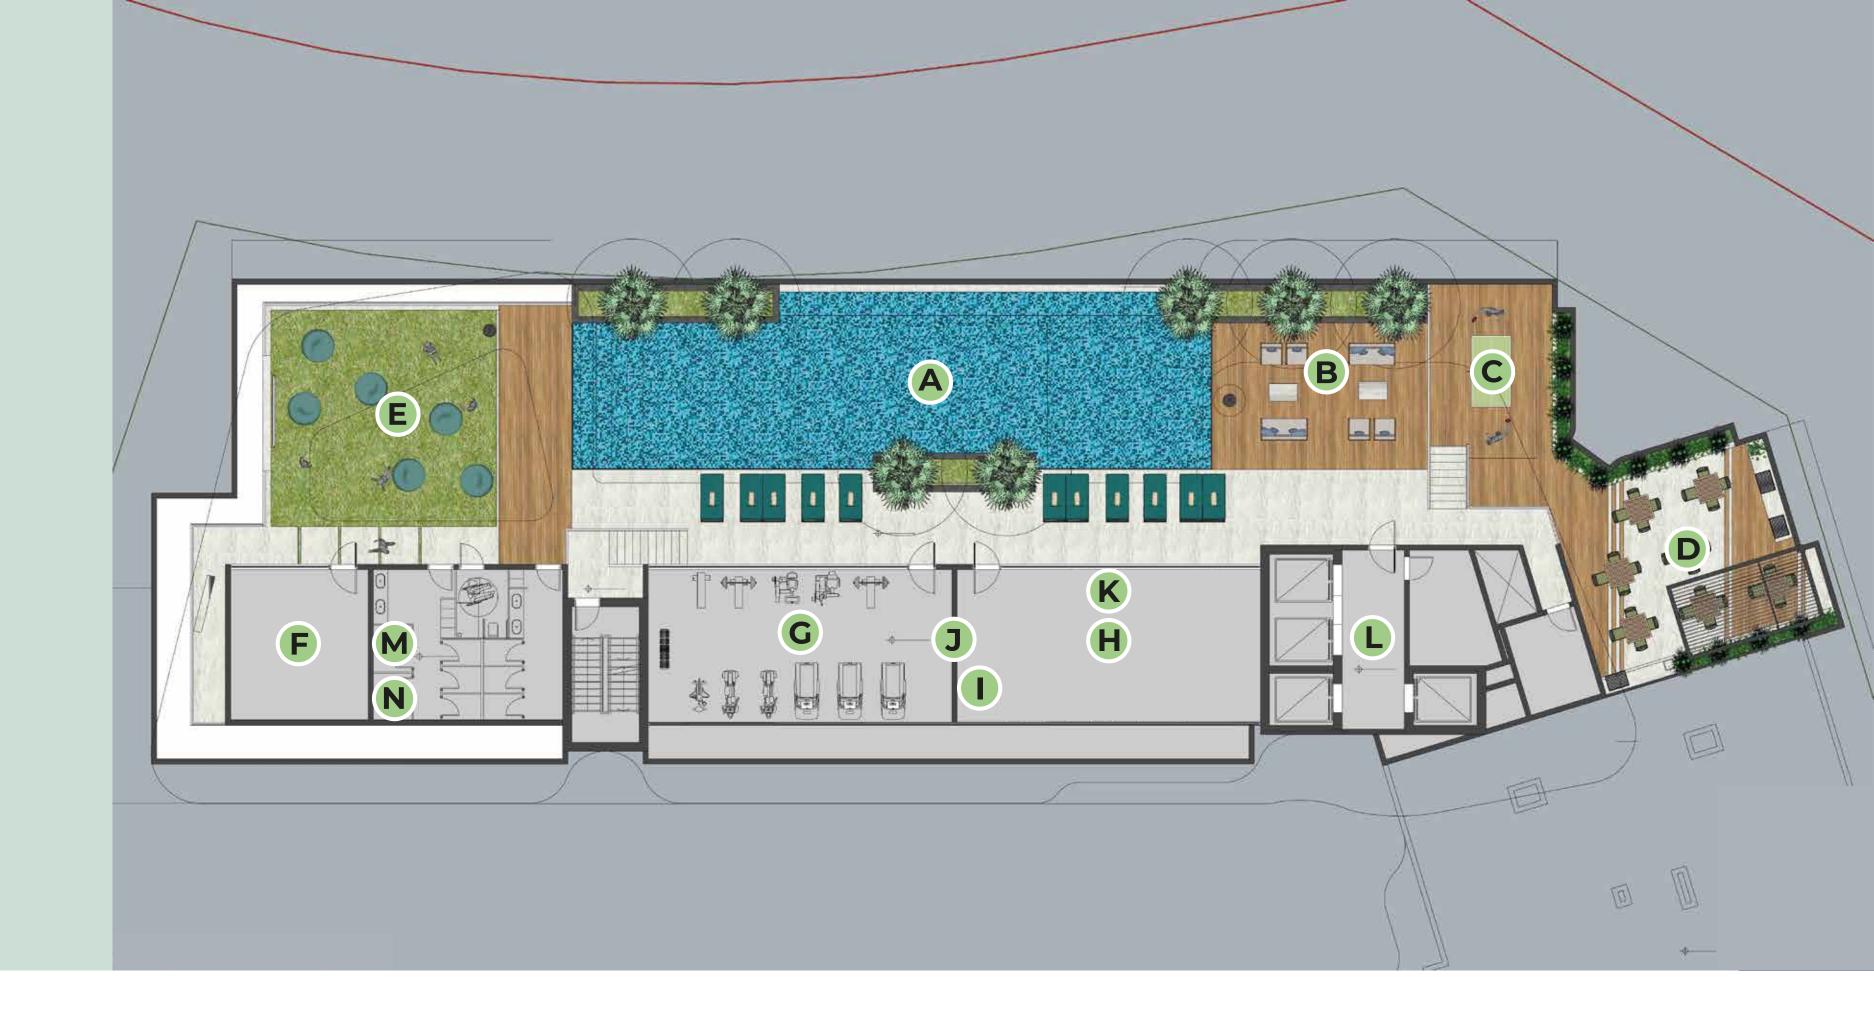

#### Rooftop Amenities

- A 25m infinity pool
- **B** Rooftop seating
- C Outdoor Table tennis
- **D** BBQ and seating
- **E** Outdoor cinema

- F Indoor kids play area
- **G** Fully equiped gym
- **H** Multipurpose hall
- Library wall
- J Kitchenette

- K Communal working zone
- L Lift lobby
- M Sauna
- N Steam room