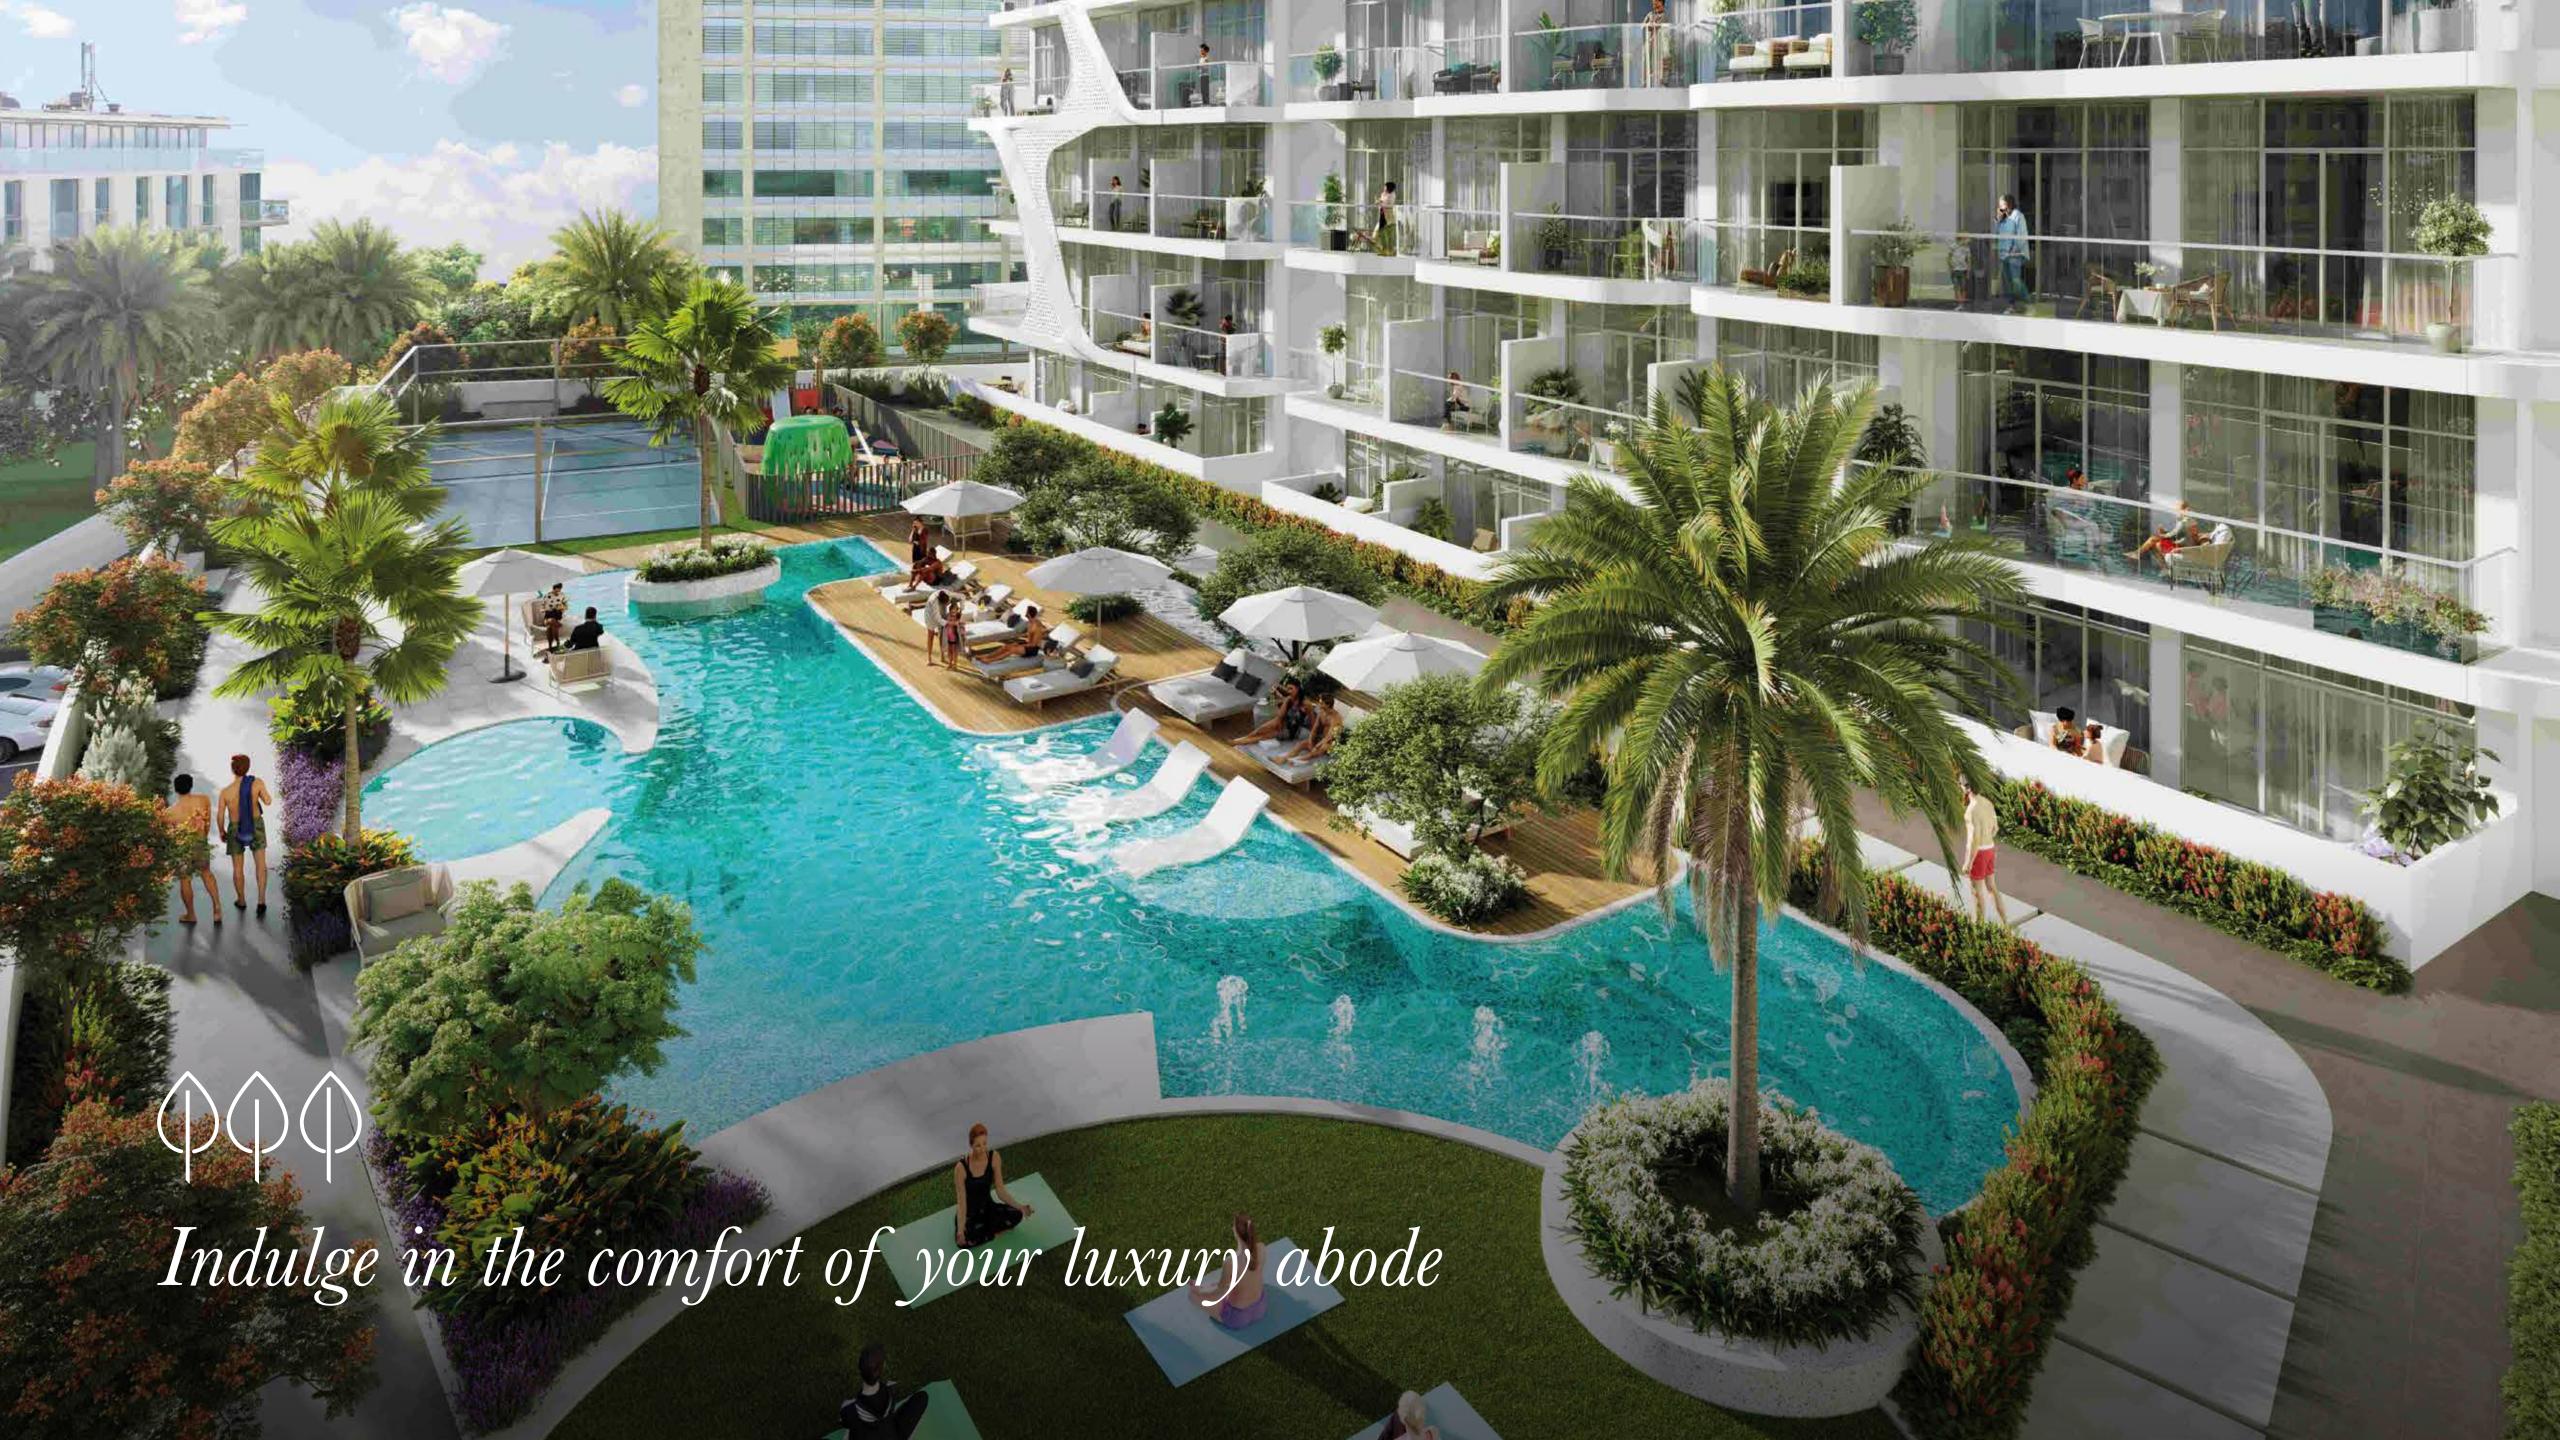

## Bespoke hanging pools at Oxford Gardens

Take in the breathtaking views of the cityscape

#### Reinventing everyday luxury

Oxford Gardens focuses on creating luxurious spaces for our clients. We feature a double height lobby with elegance in every inch, cabana and decks that give you a breath-taking view, rooftop adults pool, lush green garden area, gym with latest equipment and rooftop BBQ facility to add to your memorable nights.

With each corner resonating beauty, Oxford Gardens blends luxury with lifestyle to create the perfect home for your family.

## Rooftop Infinity Pool

Indulge in a tranquil escape amidst the city's skyline with our contemporary rooftop infinity pool, designed to offer a luxurious and serene atmosphere for the ultimate feeling of relaxation.

## Outdoor Yoga Area

Find your inner peace in our outdoor yoga area, surrounded by the tranquility of nature. With lush greenery and peaceful surroundings, the outdoor yoga area provides a rejuvenating experience to help you connect with your mind, body, and spirit.

#### First Floor Amenities

- **B** Jacuzzi jets
- C Kids pool
- **D** Floating sunbeds
- **E** Pool sun loungers area

F Outdoor seating
G Padel tennis court
H Outdoor kids play area
I Outdoor yoga area
J Jogging track