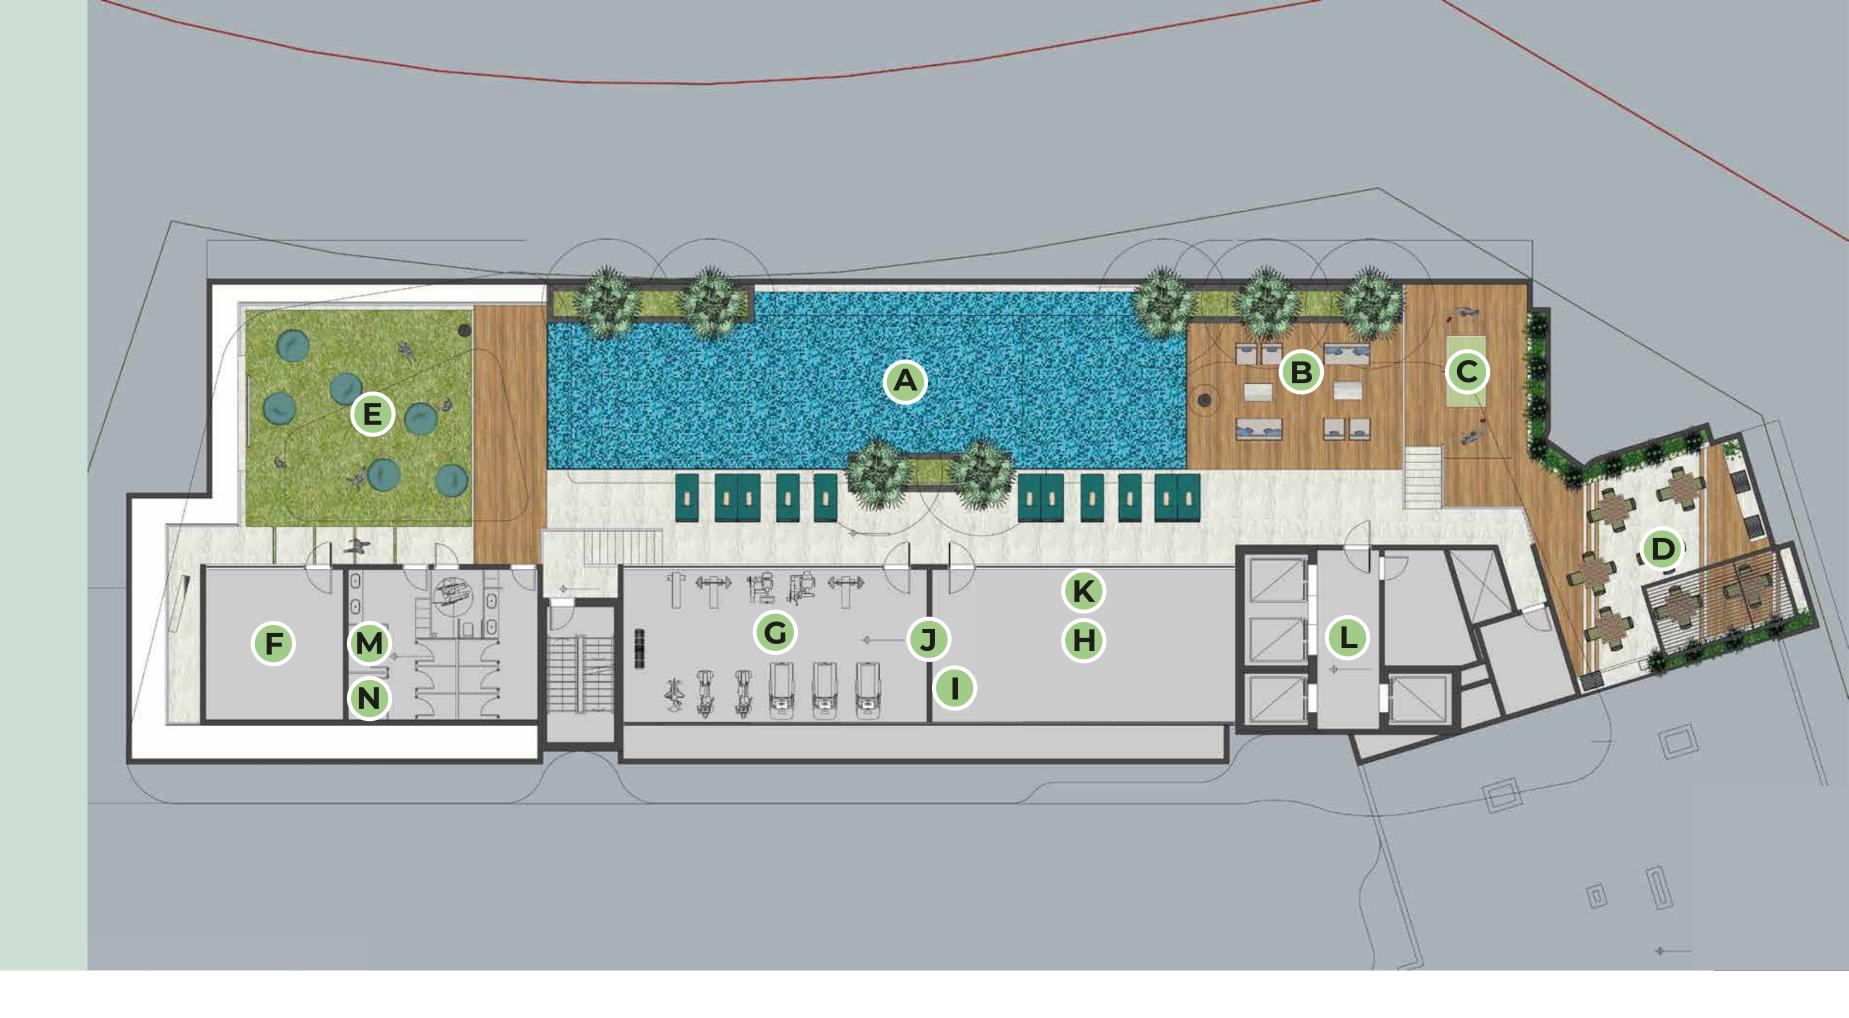

#### Rooftop Amenities

- A 25m infinity pool
- **B** Rooftop seating
- C Outdoor Table tennis
- **D** BBQ and seating
- **E** Outdoor cinema

- **F** Indoor kids play area
- **G** Fully equiped gym
- H Multipurpose hall
- Library wall
- **J** Kitchenette

- **K** Communal working zone
- L Lift lobby
- M Sauna
- N Steam room