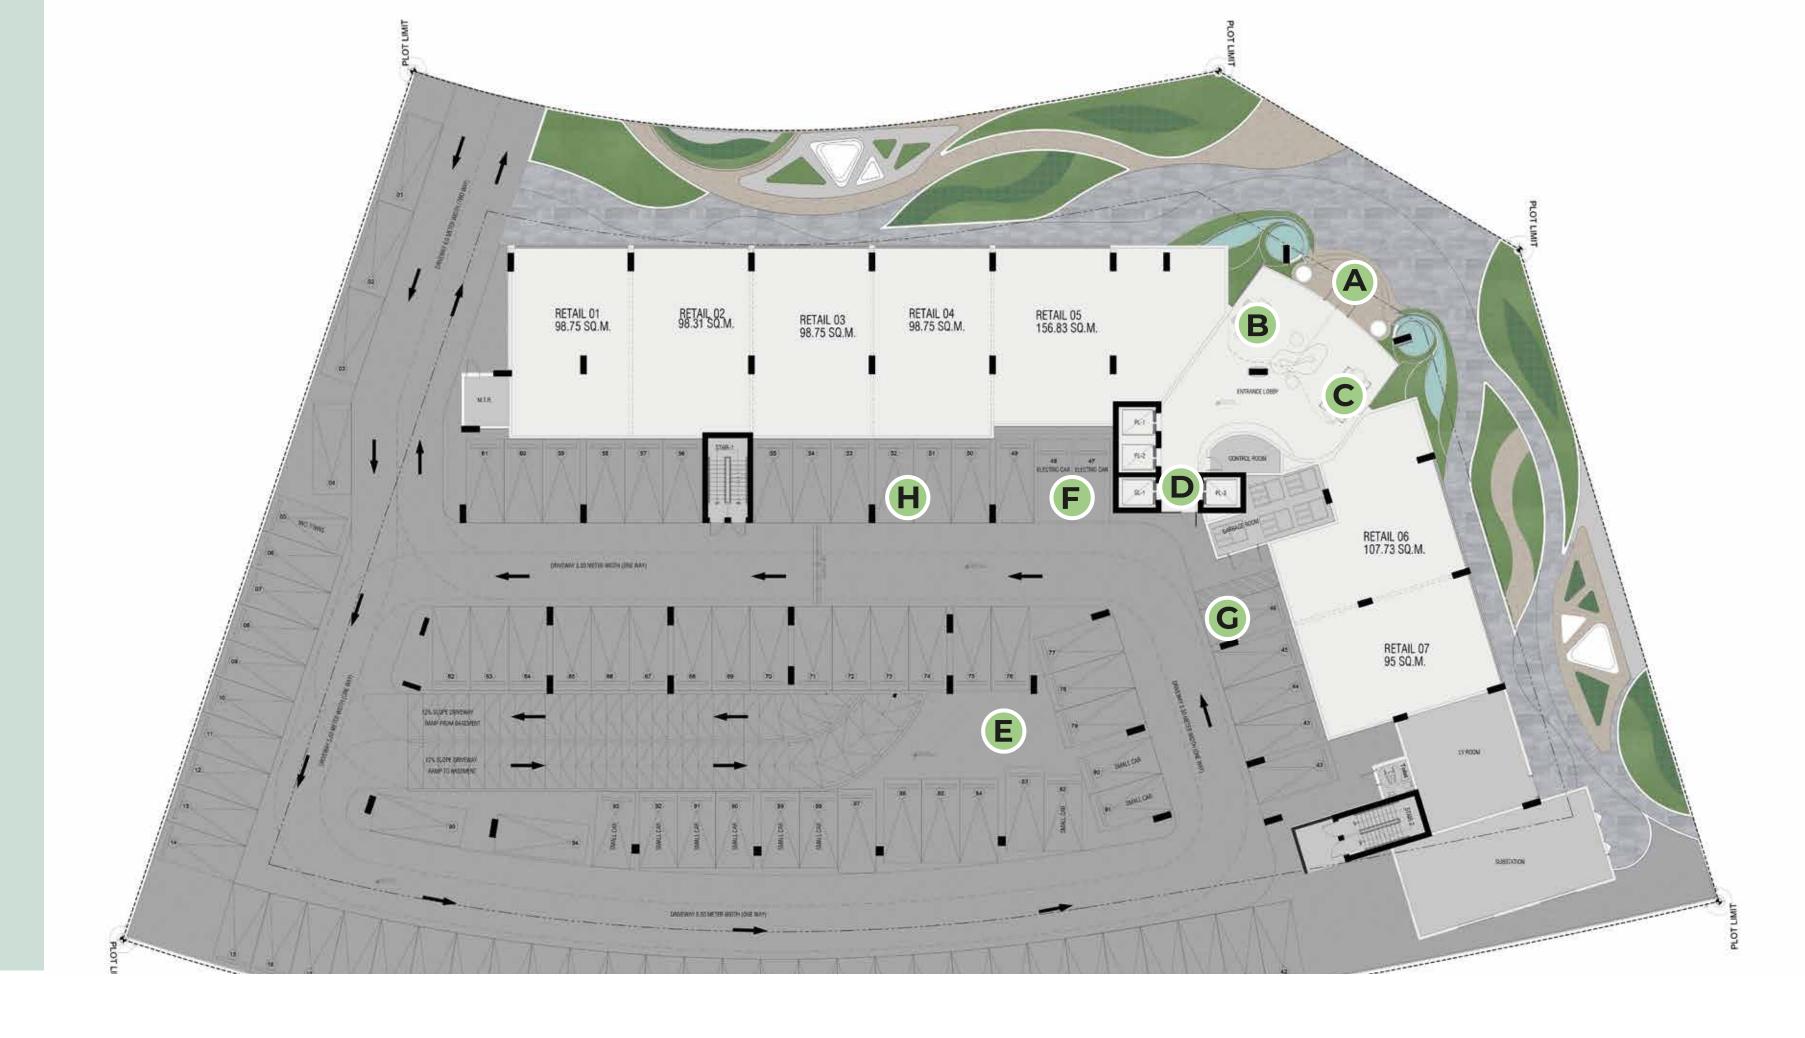

#### **Ground Floor** Amenities

- Main Entrance A
- Double height lobby Β
- C Lobby lounge
- D Lift lobby
- Bicycle parking with wash area E

Parking for people with determination