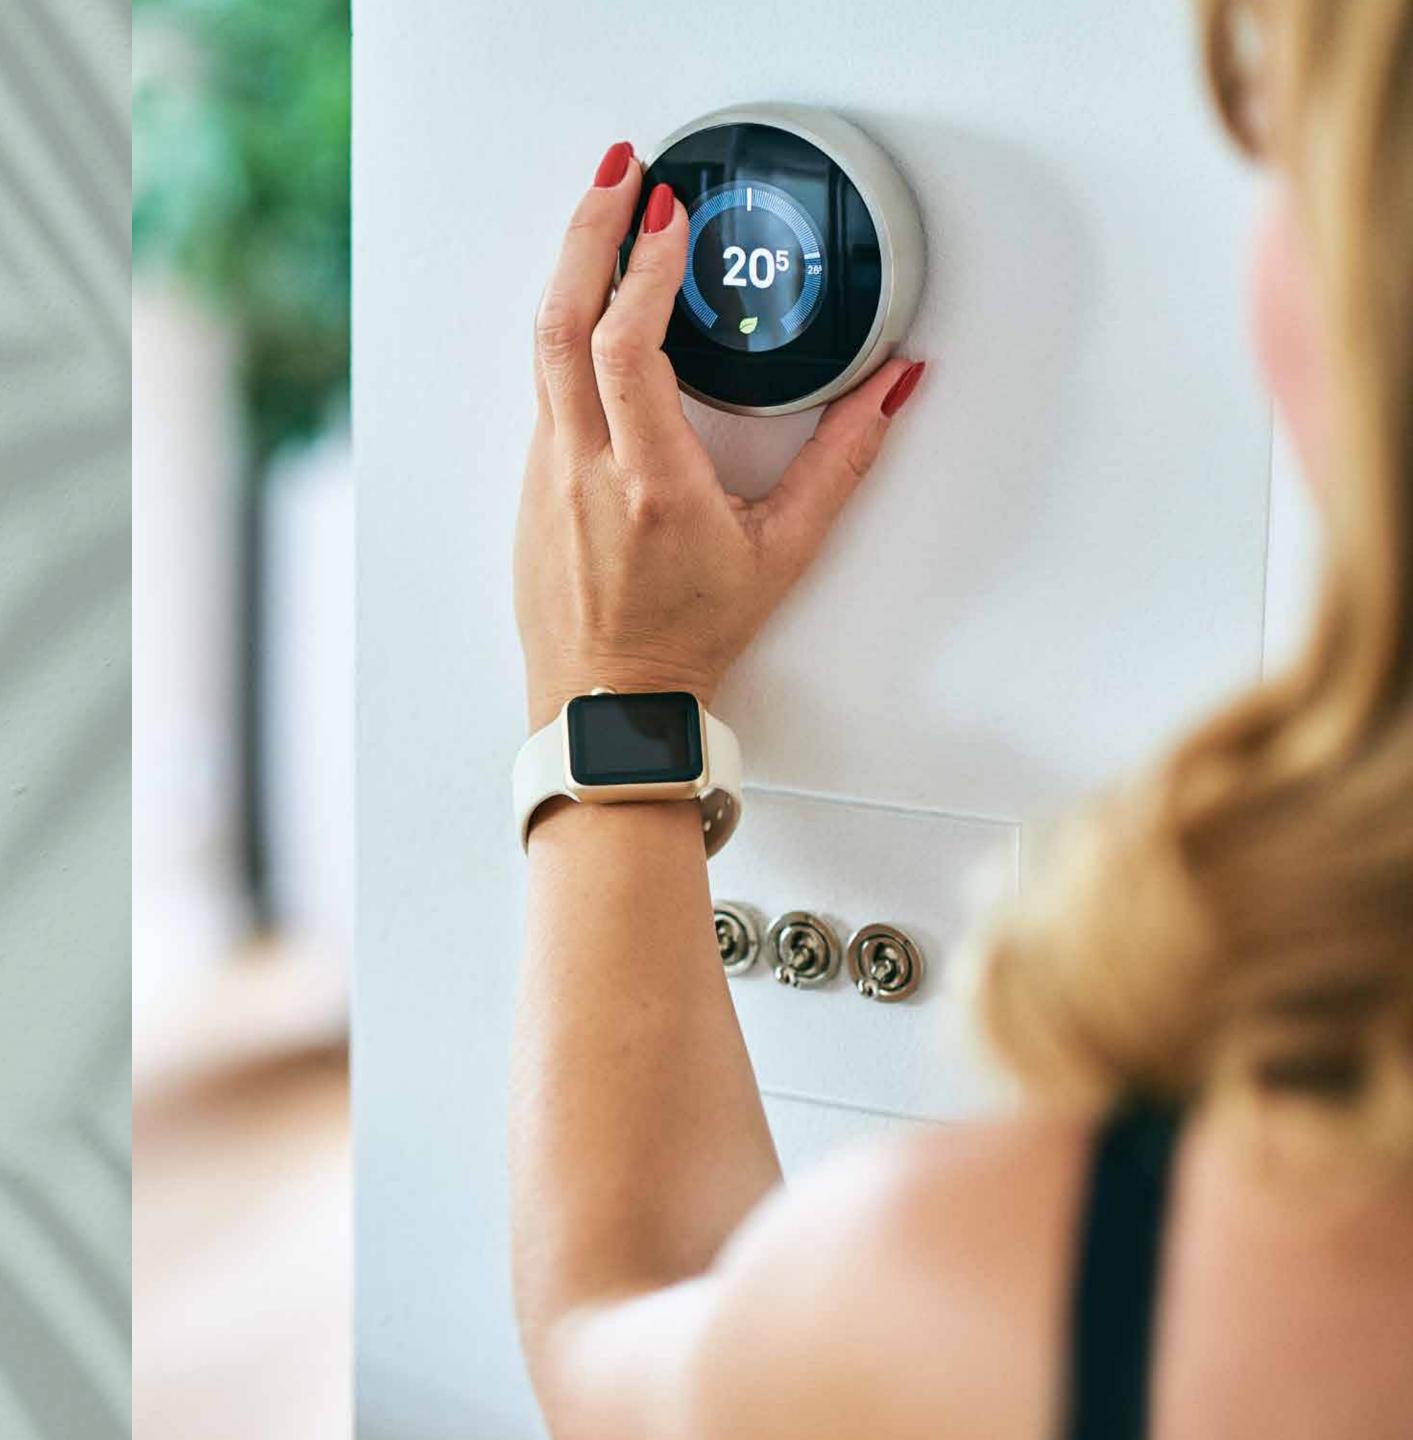

#### Smart & Cool

Oxford Gardens' apartments are set up with the Google Nest Thermostat which offers a smart solution to energy saving. The Google Nest Thermostat will automatically turn on and off based on the usage patterns, providing complete automation and a worry free environment.