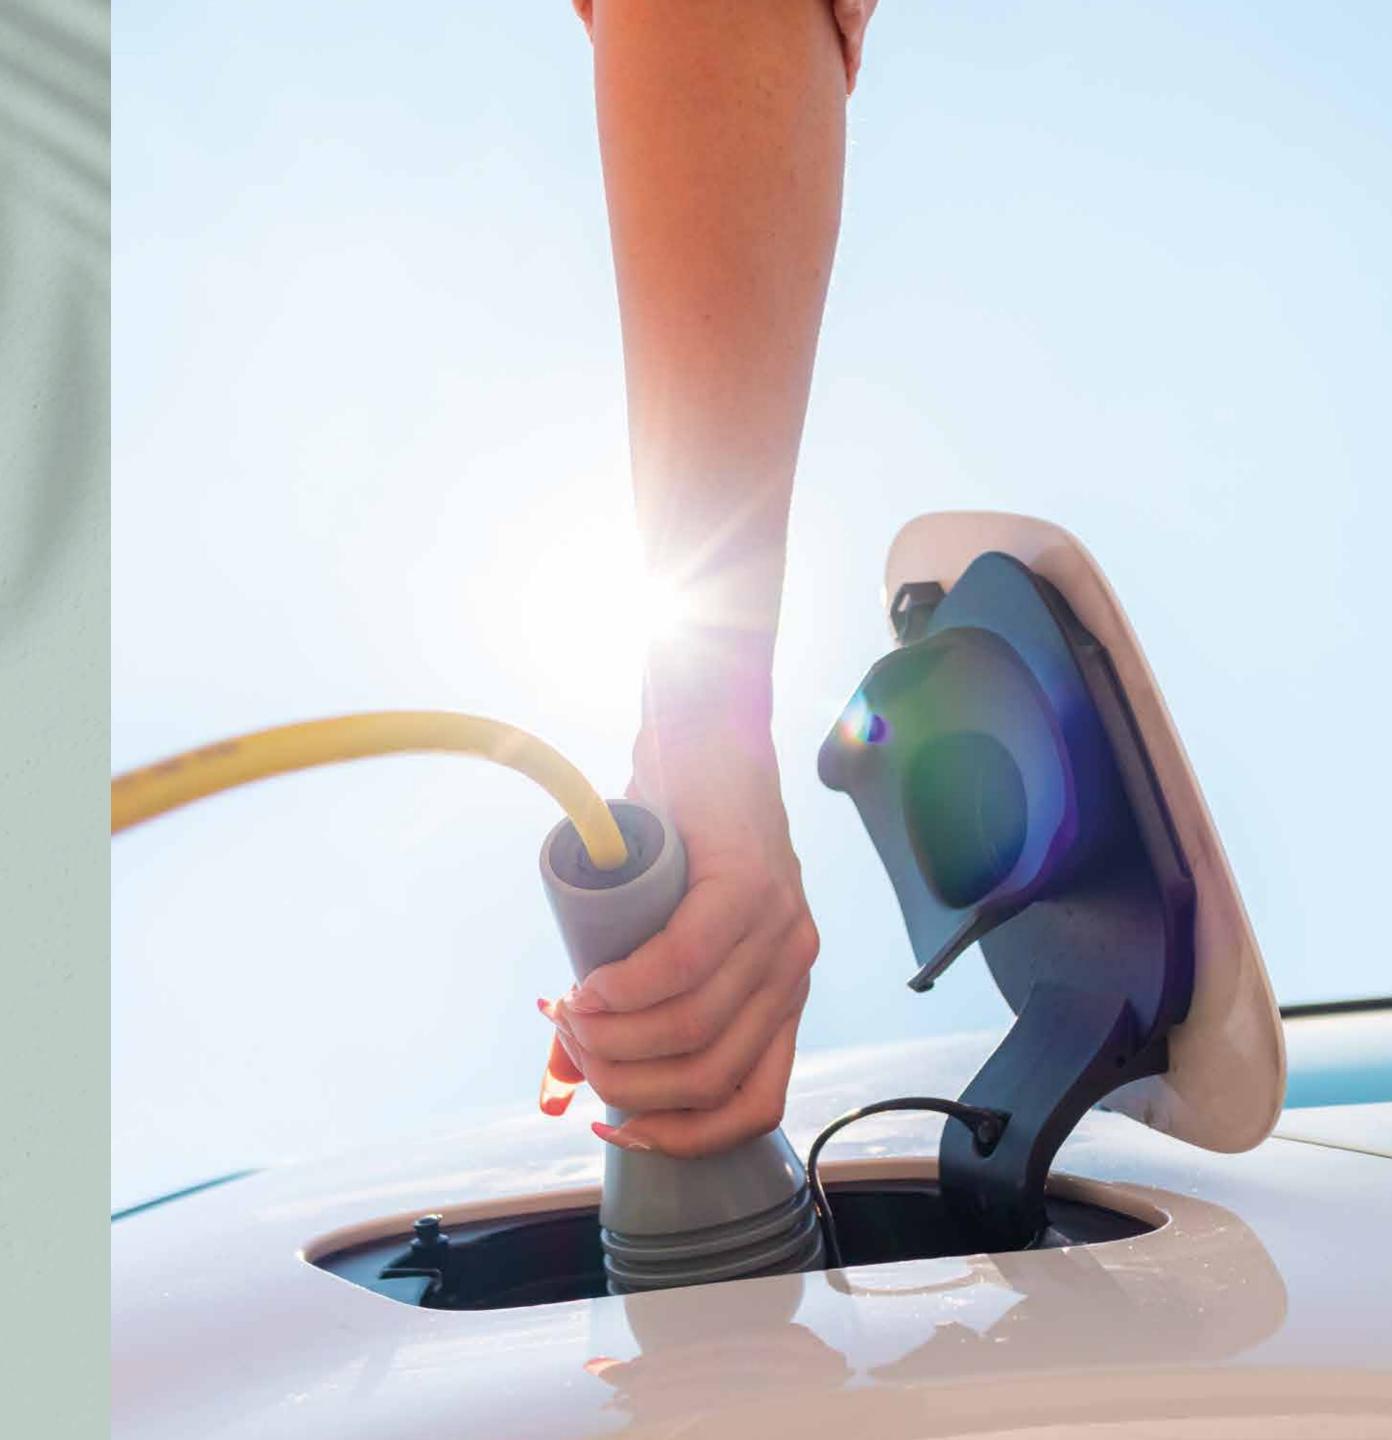

## EV Charging Station

Park and charge your electric vehicle at the EV parking facility. With easy access, you can be confident that your vehicle will be ready to go when you are.