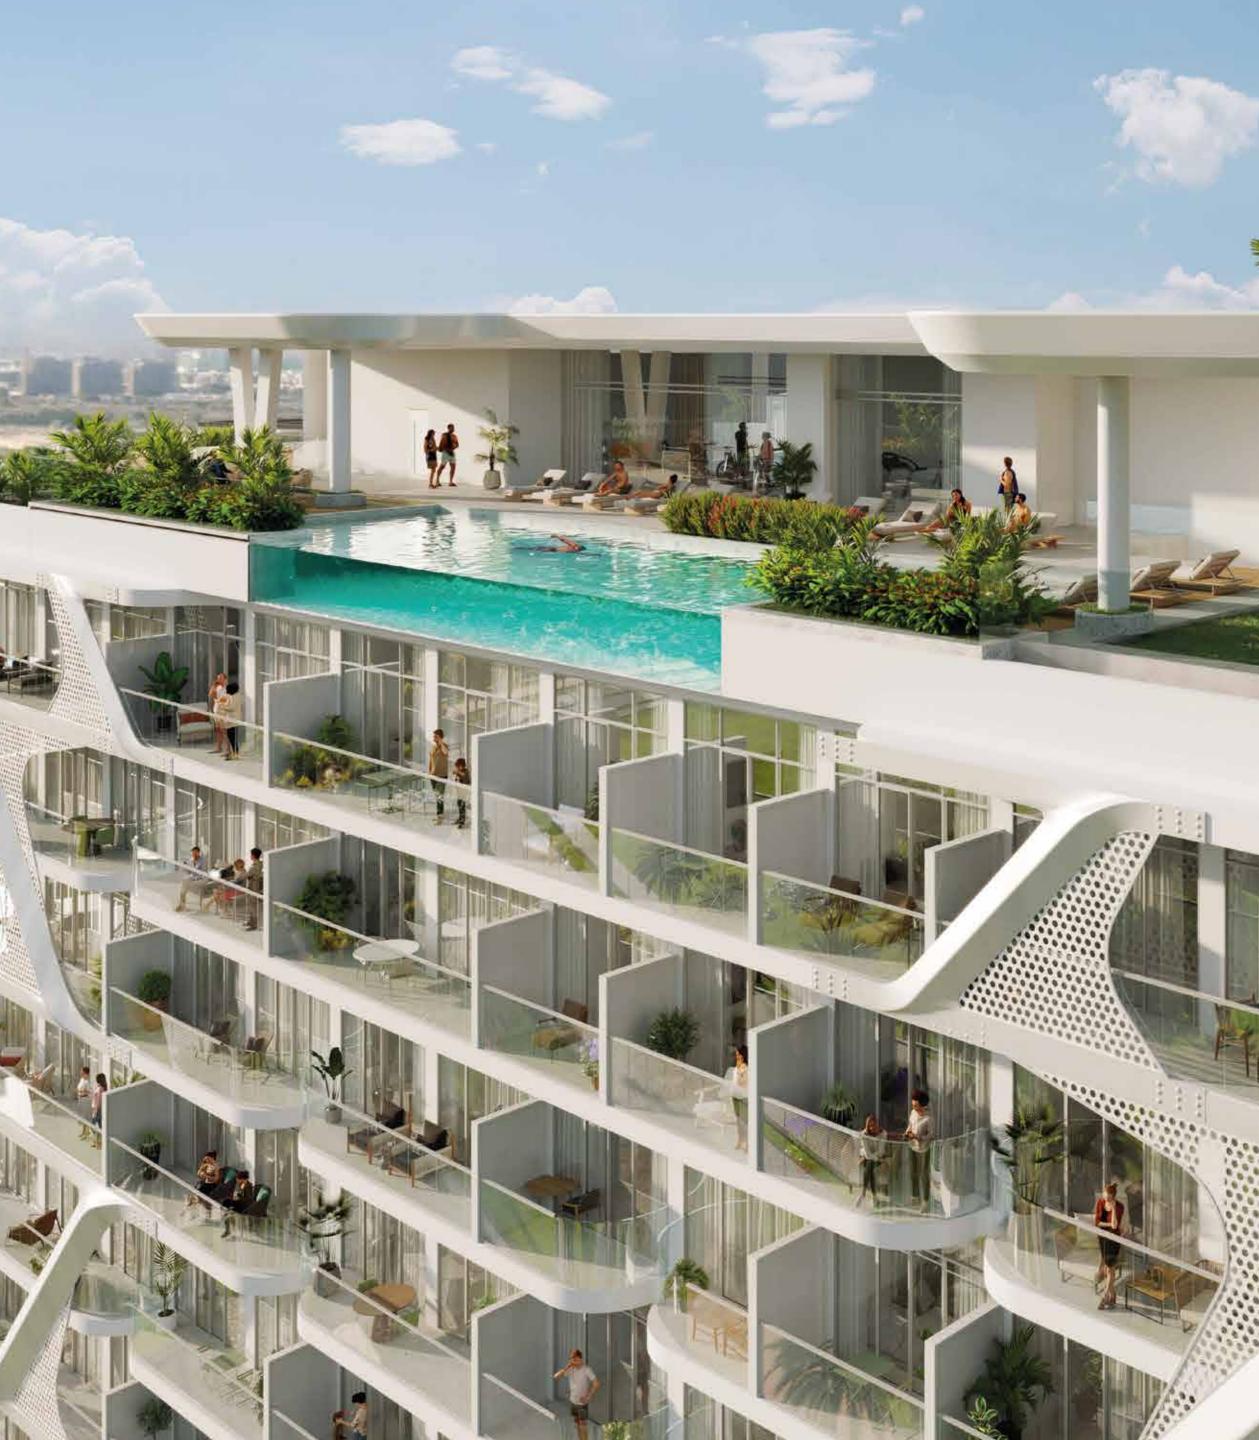

## Bespoke hanging pools at Oxford Gardens

Take in the breathtaking views of the cityscape

#### Reinventing everyday luxury

Oxford Gardens focuses on creating luxurious spaces for our clients. We feature a double height lobby with elegance in every inch, cabana and decks that give you a breath-taking view, rooftop adults pool, lush green garden area, gym with latest equipment and rooftop BBQ facility to add to your memorable nights.

## Rooftop Infinity Pool

Indulge in a tranquil escape amidst the city's skyline with our contemporary rooftop infinity pool, designed to offer a luxurious and serene atmosphere for the ultimate feeling of relaxation.