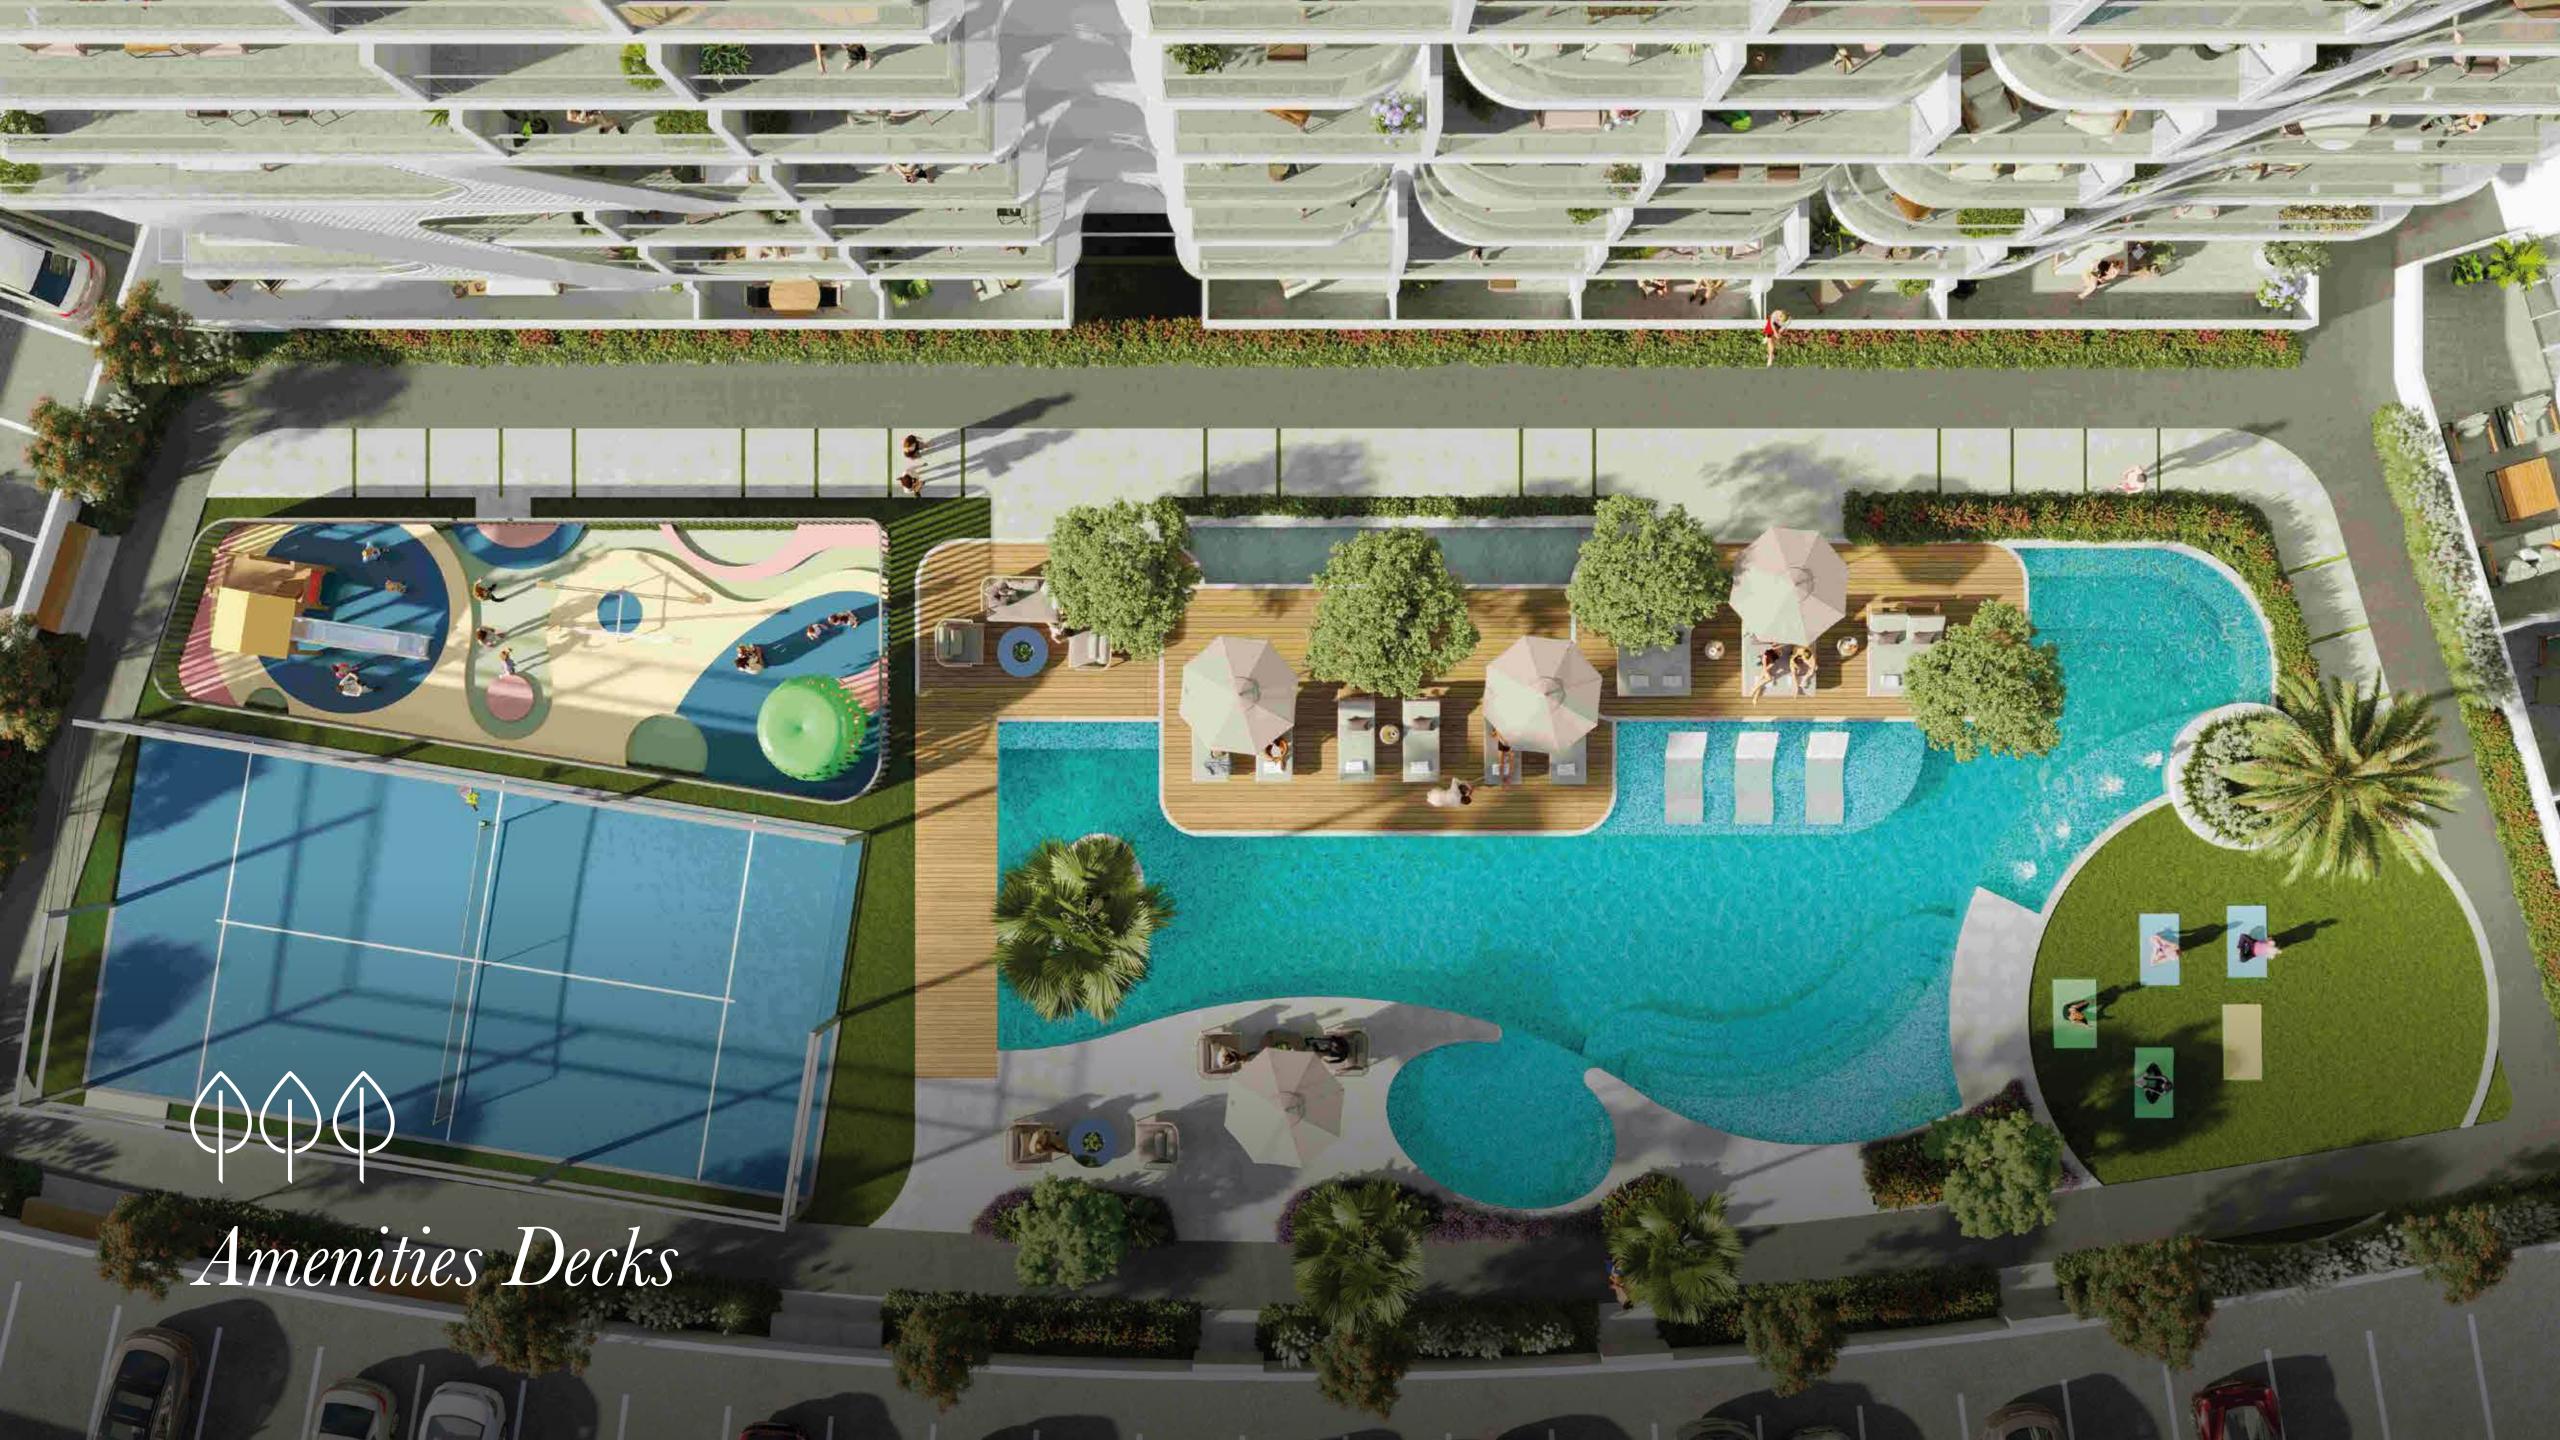

# Amenities

#### ENSURING YOUR HOME IS YOUR GETAWAY TOO

## Rooftop Infinity Pool

Indulge in a tranquil escape amidst the city's skyline with our contemporary rooftop infinity pool, designed to offer a luxurious and serene atmosphere for the ultimate feeling of relaxation.

## Kids Play Area

The Kids Play Area at Oxford Gardens is designed to spark the imagination and create lasting memories for your little ones, with a range of interactive games and activities that will keep them entertained for hours.

#### Kids Pool

The kids pool is a magical oasis where children can splash and play to their hearts' content. Let your children immerse themselves in a world of wonder and delight, while you relax and soak up the ambiance.

#### Padel Tennis Court

The padel tennis court offers a unique and exhilarating experience, with an enclosed court design surrounded by stunning views of the area, the padel tennis court is the ultimate destination for those seeking an unforgettable athletic experience.

## Outdoor Yoga Area

Find your inner peace in our outdoor yoga area, surrounded by the tranquility of nature. With lush greenery and peaceful surroundings, the outdoor yoga area provides a rejuvenating experience to help you connect with your mind, body, and spirit.

#### First Floor Amenities

- **B** Jacuzzi jets
- C Kids pool
- **D** Floating sunbeds
- **E** Pool sun loungers area

F Outdoor seating
G Padel tennis court
H Outdoor kids play area
I Outdoor yoga area
J Jogging track