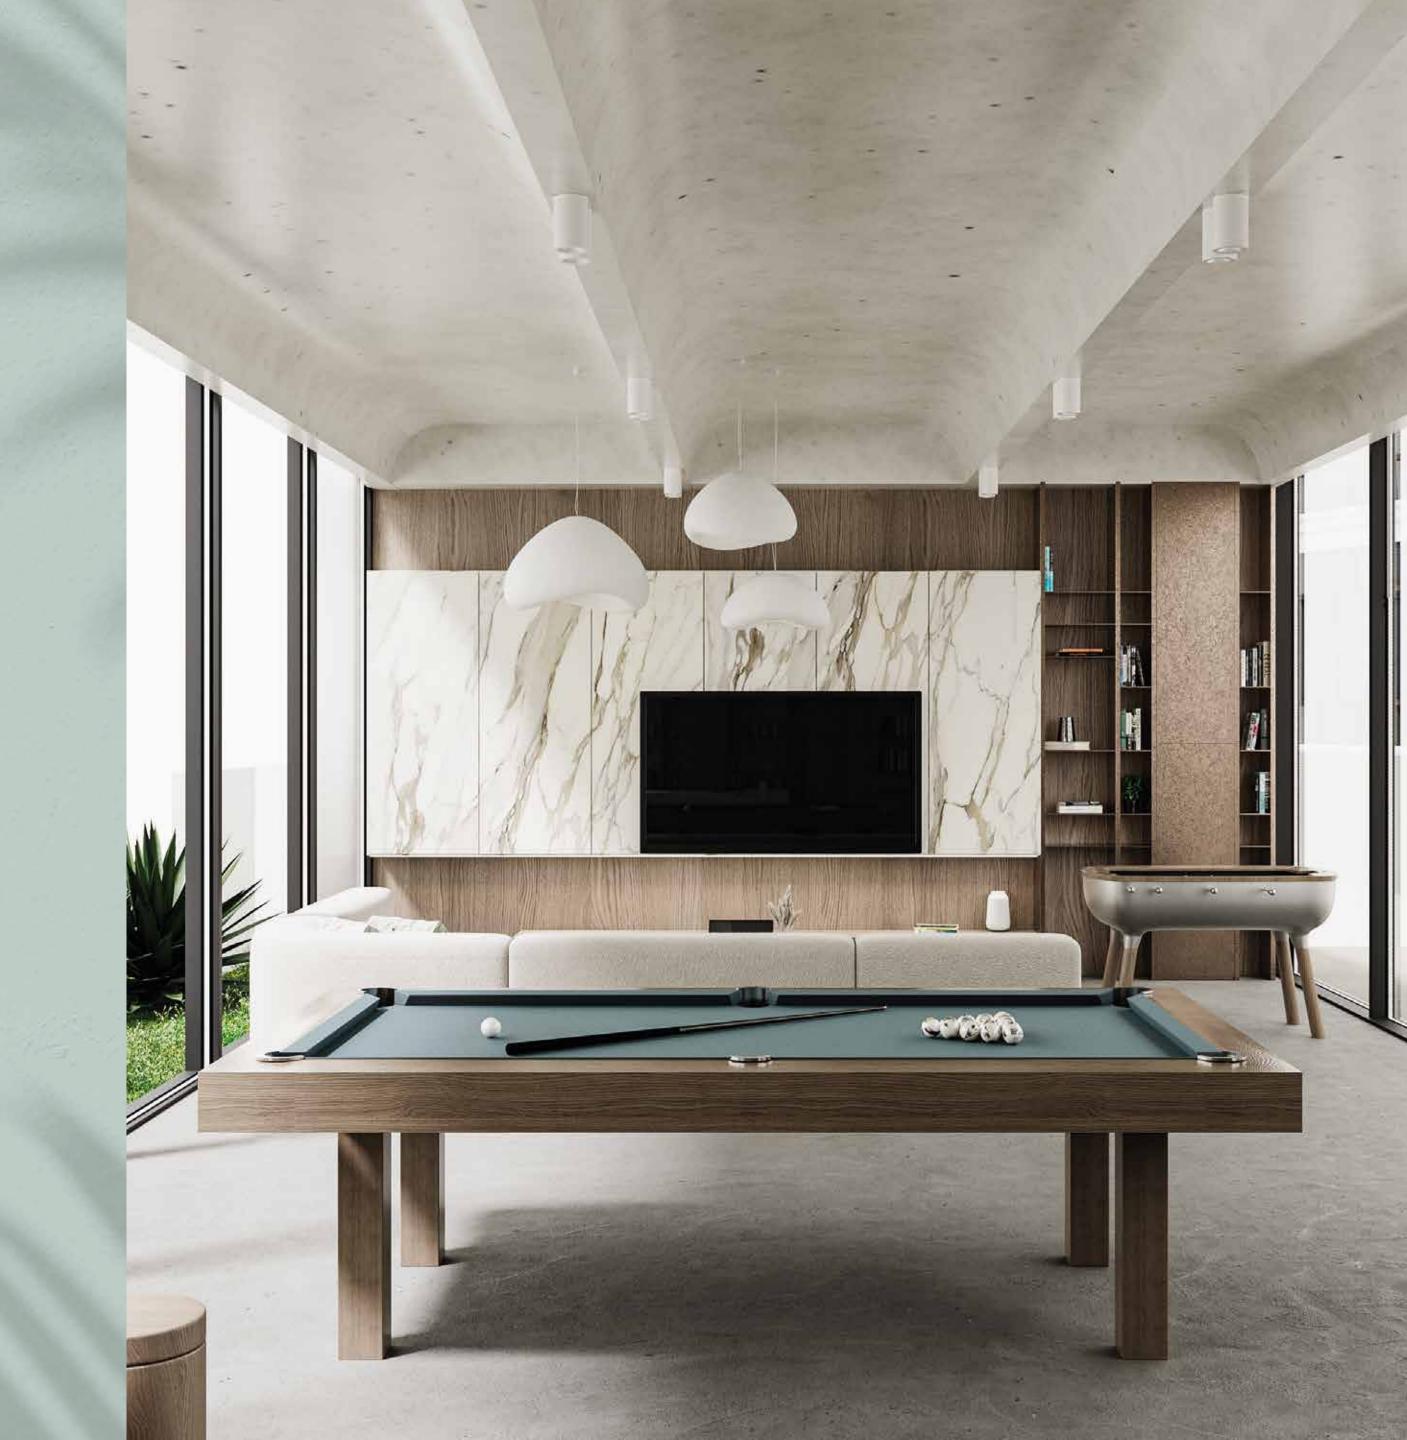

#### Club House

The beauty of the Oxford Gardens club house lies in its attention to detail, from the architectural design to the quality of its amenities. It's a place where every element is curated to offer its residents an exceptional experience.

#### Rooftop Amenities

- A 25m infinity pool
- **B** Rooftop seating
- C Outdoor Table tennis
- **D** BBQ and seating
- **E** Outdoor cinema

- **F** Indoor kids play area
- **G** Fully equiped gym
- H Multipurpose hall
- Library wall
- **J** Kitchenette

- **K** Communal working zone
- L Lift lobby
- M Sauna
- N Steam room