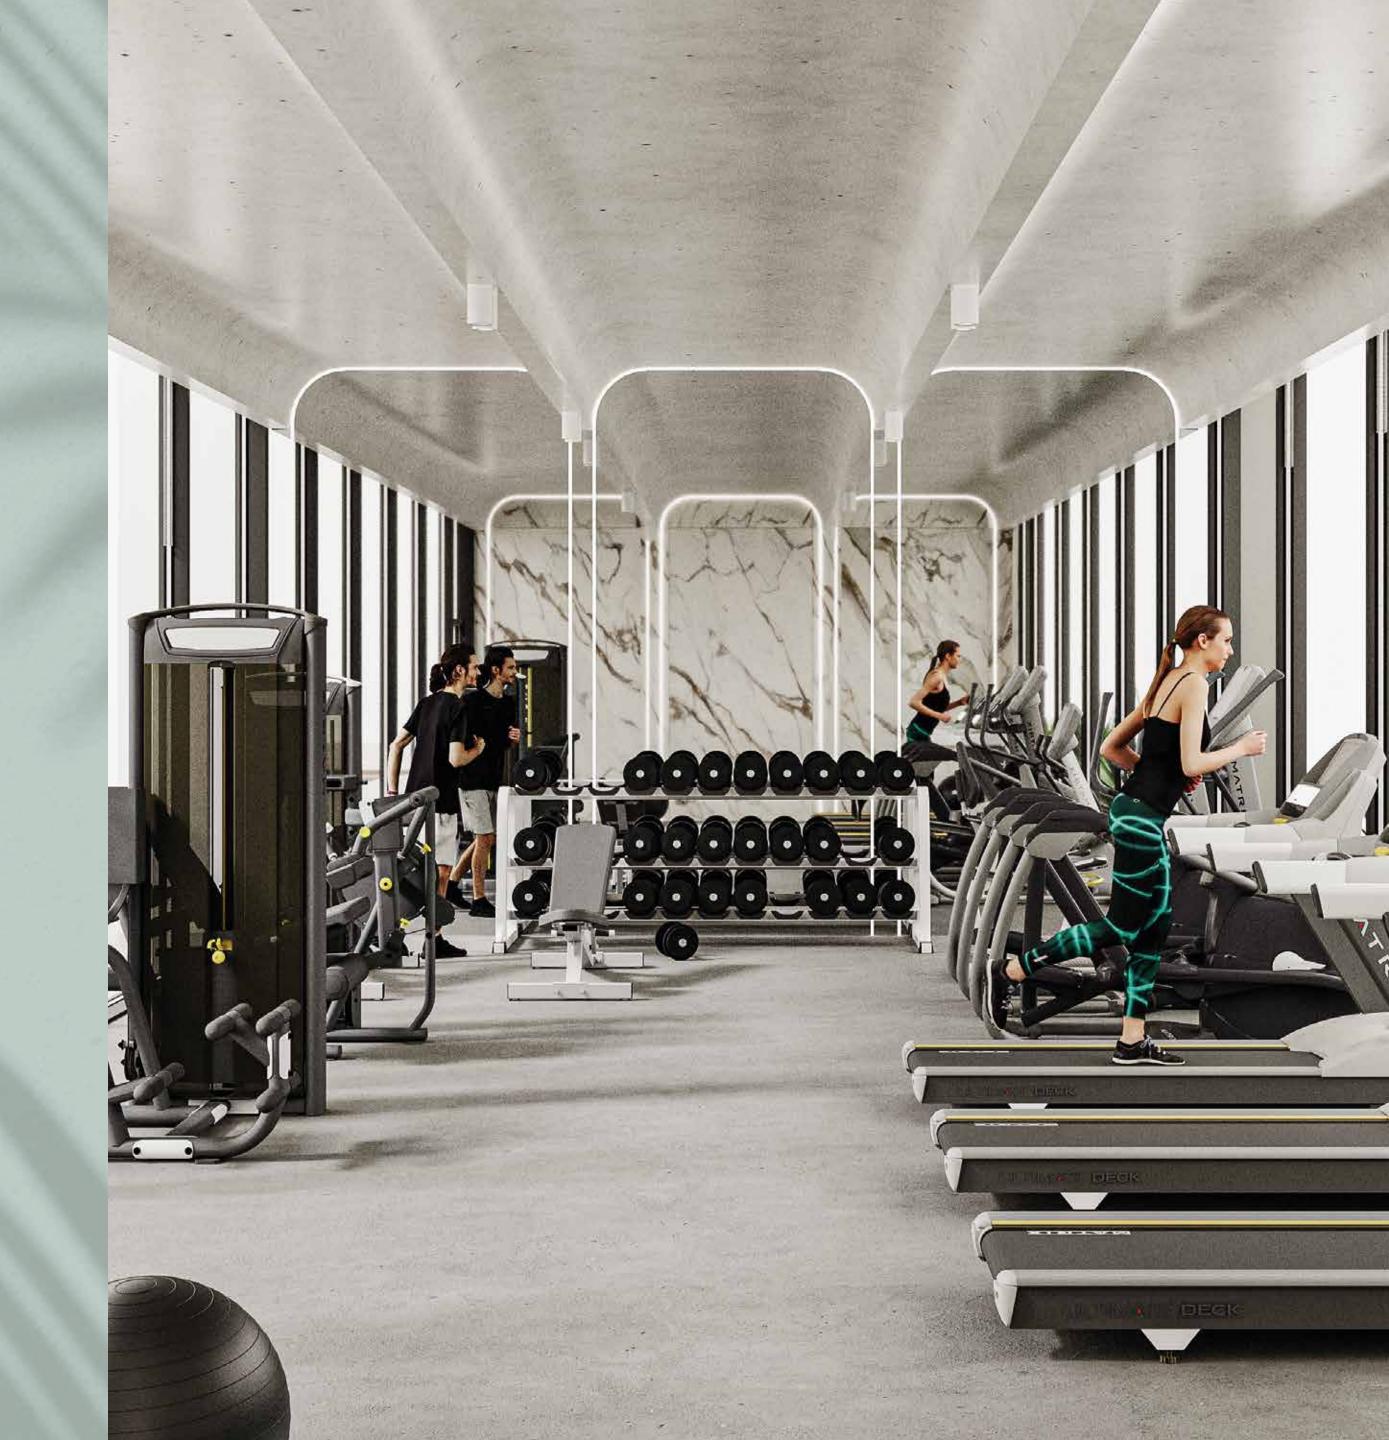

## Rooftop Gym

Elevate your fitness routine while enjoying breathtaking views. Our rooftop gym provides an ideal setting to invigorate your mind and body, helping you achieve your fitness goals with style.

#### Rooftop Amenities

- A 25m infinity pool
- **B** Rooftop seating
- C Outdoor Table tennis
- **D** BBQ and seating
- **E** Outdoor cinema

- **F** Indoor kids play area
- **G** Fully equiped gym
- H Multipurpose hall
- Library wall
- **J** Kitchenette