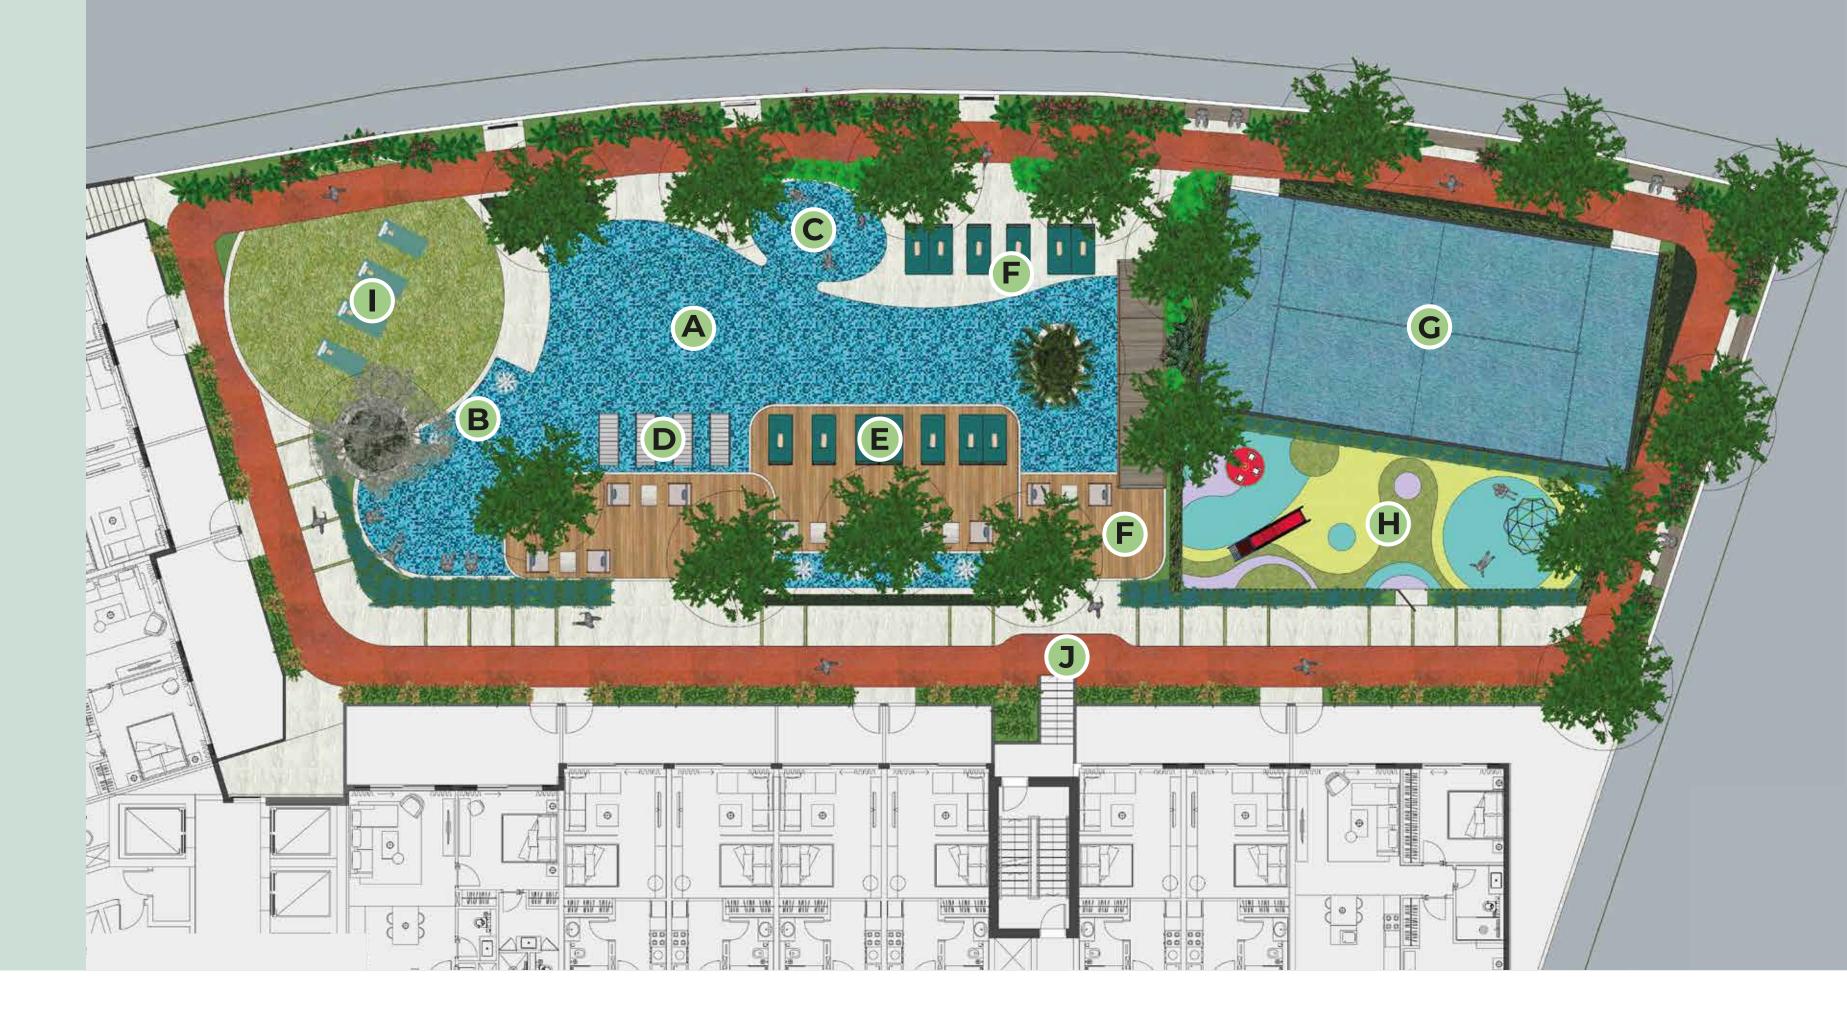

#### First Floor Amenities

- **B** Jacuzzi jets
- C Kids pool
- **D** Floating sunbeds
- **E** Pool sun loungers area

F Outdoor seating
G Padel tennis court
H Outdoor kids play area
I Outdoor yoga area
J Jogging track