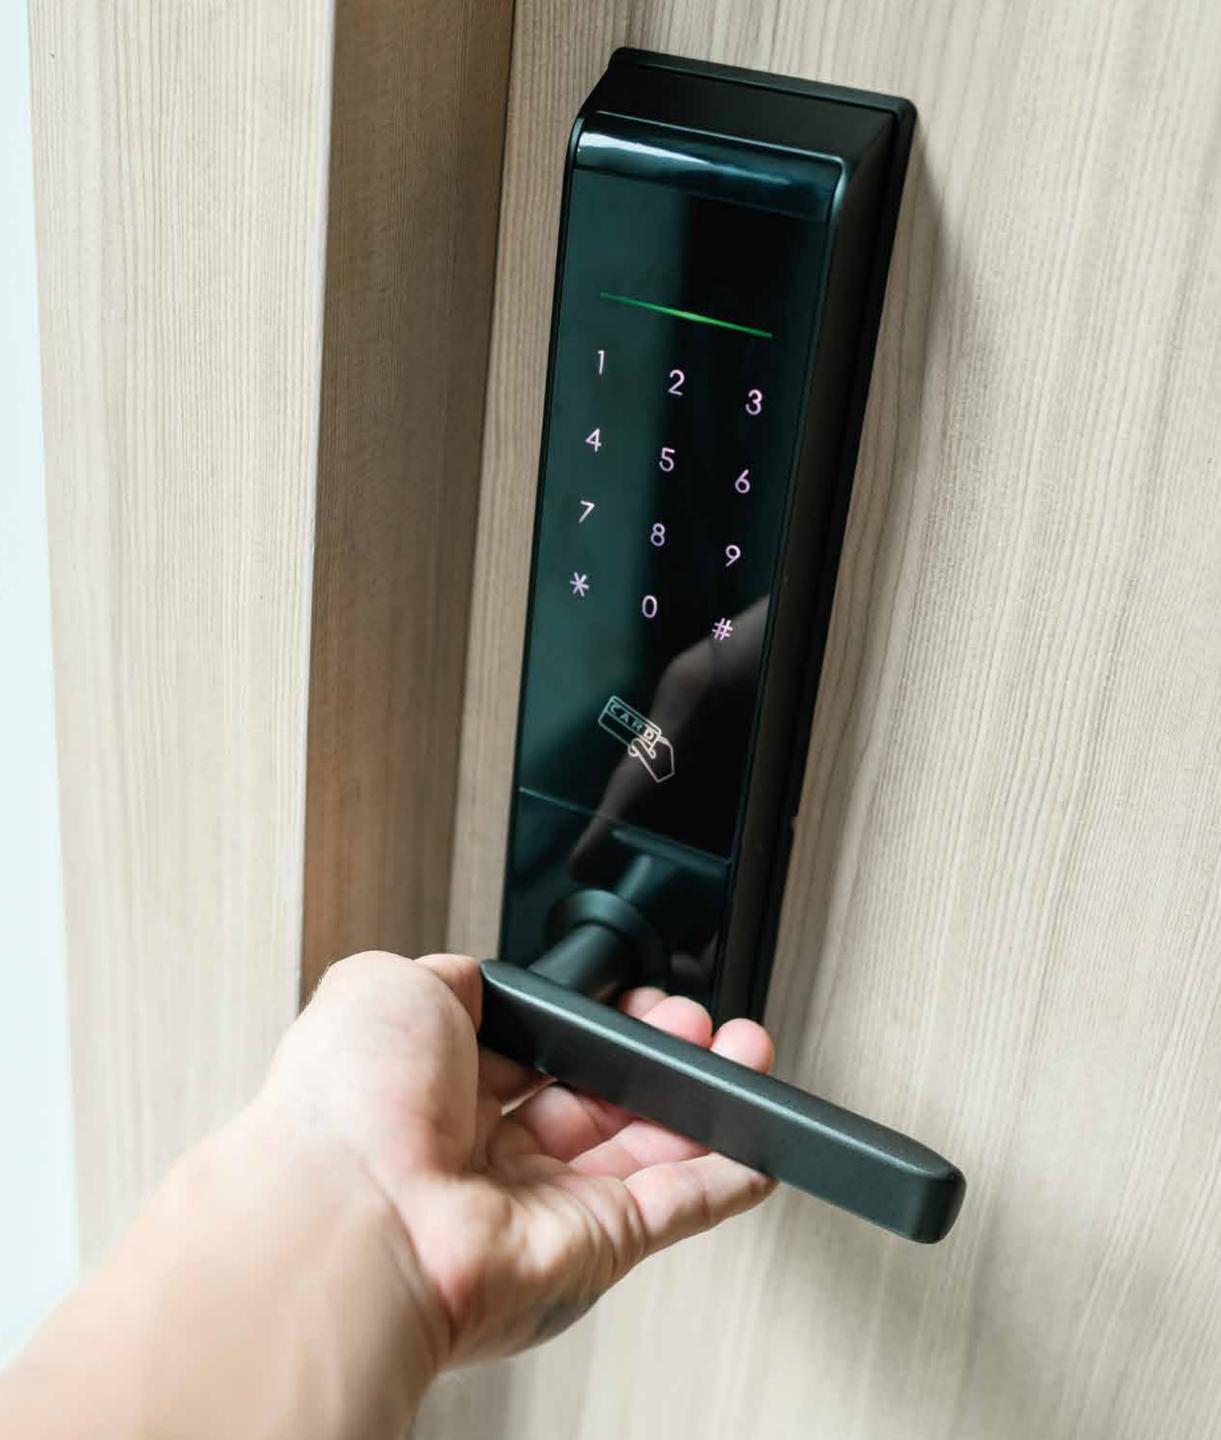

#### Convenient & Safe

Oxford Gardens' apartments feature Philips Easykey door locks with a built-in fingerprint sensor for smart one-touch unlocking, dual verification, and a secret pin code for added security and convenience.