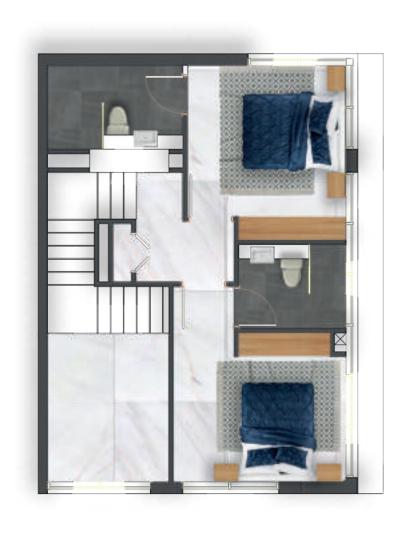

### 1 BEDROOM DUPLEX WITH PRIVATE POOL

LEVEL 1

LEVEL 2

## 2 BEDROOM DUPLEX WITH PRIVATE POOL

**NET AREA** 

1676 ft<sup>2</sup>

# 2 BEDROOM DUPLE) WITH PRIVATE POOL