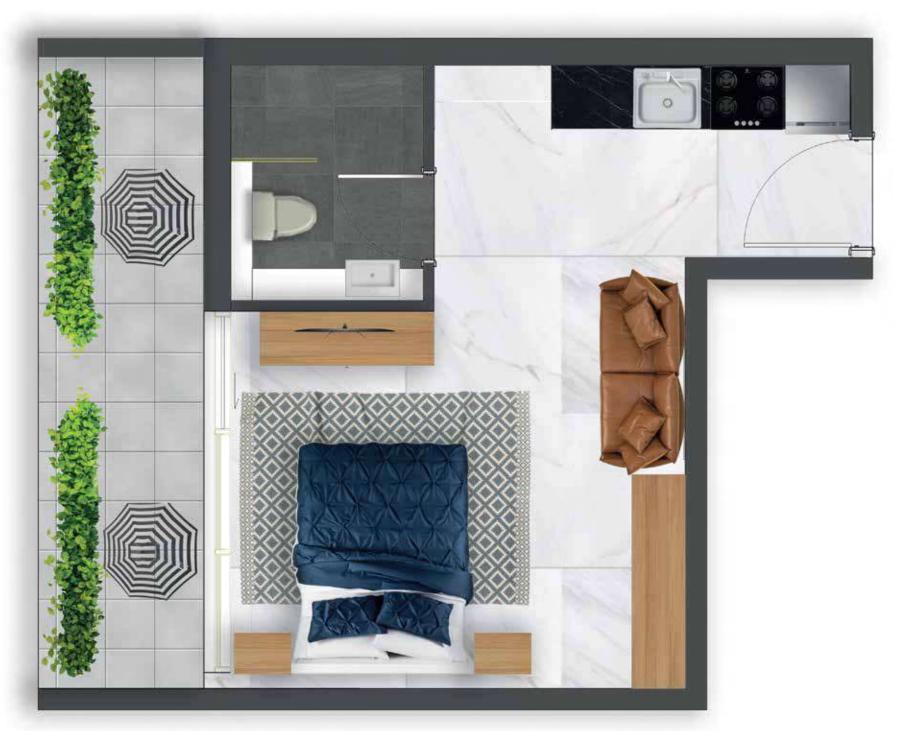

70 ultra-high-end residential apartments. Featuring duplex style living, private pools, fully functional health club and water features, you can find everything you could ever desire for a luxurious lifestyle in Dubai.



#### LIVE IN STYLE











**AREA** 



POOL





































#### EASY ACCESS TO ALL FACILITIES

Situated just next to Sheikh Mohammad Bin Zayed road, near Dubai International Stadium, Samana Waves phase II has everything needed for everyday life nearby.

#### WHAT'S IN YOUR NEIGHBOURHOOD?





- CONVENIENCE STORE
- DIRECT ACCESS TO MAIN HIGHWAY
- **SHOPPING CENTRE**
- GOLF COURSE

\*All distances are approximate. Addresses are indicative and used for marketing purpose.



































# STUDIO - TYPE 01





# STUDIO - TYPE 02







# **STUDIO**









# STUDIO WITH PRIVATE POOL







# STUDIO













# 1 BEDROOM







# 1 BEDROOM









# 1 BEDROOM WITH PRIVATE POOL







# 1 BEDROOM WITH PRIVATE POOL













### 1 BEDROOM DUPLEX WITH PRIVATE POOL

LEVEL 1



LEVEL 2







# BEDROOM DUPLEY WITH PRIVATE POOL













## 2 BEDROOM WITH PRIVATE POOL



**NET AREA** 

1286 ft<sup>2</sup>





# 2 BEDROOM













## 2 BEDROOM DUPLEX WITH PRIVATE POOL





**NET AREA** 

1676 ft<sup>2</sup>





# 2 BEDROOM DUPLE) WITH PRIVATE POOL