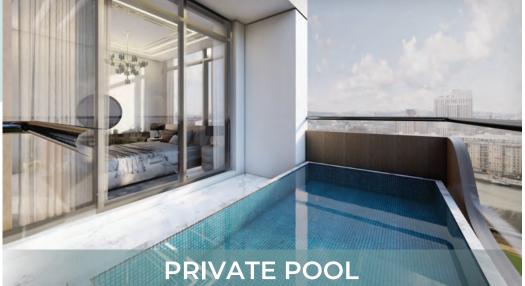

# ABOUT SAMANA WAVES PHASE II

SAMANA Waves Phase II is a complex of ultra-high-end residential apartments, located in the heart of Dubai, the city of dreams. Designed for those who prefer leisure, lavishness, and a bit of extravagance in life, SAMANA Waves Phase II features state-of-the-art apartments with spacious interior inside and breathtaking views outside. It offers private pools in select apartments, and a leisure deck with a gigantic pool and iconic cascading water features. It also has indoor and outdoor gym, sauna and steam room, and dedicated kids play area. SAMANA Waves Phase II offers all amenities that you can wish for a luxurious lifestyle.

#### HIGH-END RESIDENTIAL APARTMENTS

SAMANA Waves Phase II, located in Jumeriah Village Circle, offers 170 ultra-high-end residential apartments. Featuring duplex style living, private pools, fully functional health club and water features, you can find everything you could ever desire for a luxurious lifestyle in Dubai.

# STUDIO WITH PRIVATE POOL

# 1 BEDROOM WITH PRIVATE POOL

### 1 BEDROOM DUPLEX WITH PRIVATE POOL

LEVEL 1

LEVEL 2

## 2 BEDROOM WITH PRIVATE POOL

**NET AREA** 

1286 ft<sup>2</sup>

## 2 BEDROOM DUPLEX WITH PRIVATE POOL

**NET AREA** 

1676 ft<sup>2</sup>