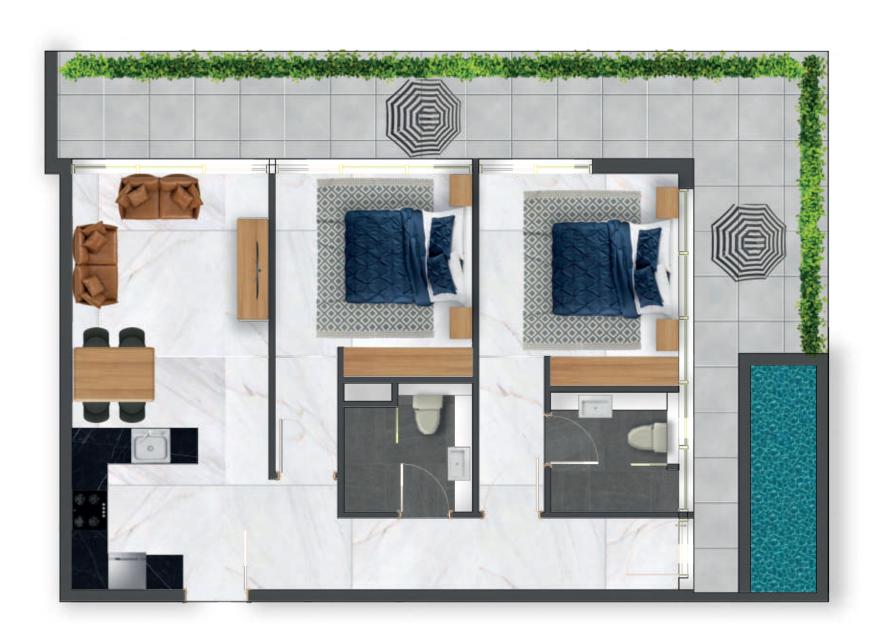

d just next to Sheikh Mohammad Bin Zayed road, near Dubai International Stadium, Samana Waves phase II has everything needed for everyday life nearby.

#### WHAT'S IN YOUR NEIGHBOURHOOD?





- CONVENIENCE STORE
- DIRECT ACCESS TO MAIN HIGHWAY
- **SHOPPING CENTRE**
- GOLF COURSE

\*All distances are approximate. Addresses are indicative and used for marketing purpose.



































# STUDIO - TYPE 01





# STUDIO - TYPE 02







# **STUDIO**









# STUDIO WITH PRIVATE POOL







# STUDIO













# 1 BEDROOM







# 1 BEDROOM









# 1 BEDROOM WITH PRIVATE POOL







# 1 BEDROOM WITH PRIVATE POOL













### 1 BEDROOM DUPLEX WITH PRIVATE POOL

LEVEL 1



LEVEL 2







# BEDROOM DUPLEY WITH PRIVATE POOL













## 2 BEDROOM WITH PRIVATE POOL



**NET AREA** 

1286 ft<sup>2</sup>





# 2 BEDROOM













## 2 BEDROOM DUPLEX WITH PRIVATE POOL





**NET AREA** 

1676 ft<sup>2</sup>





# 2 BEDROOM DUPLE) WITH PRIVATE POOL