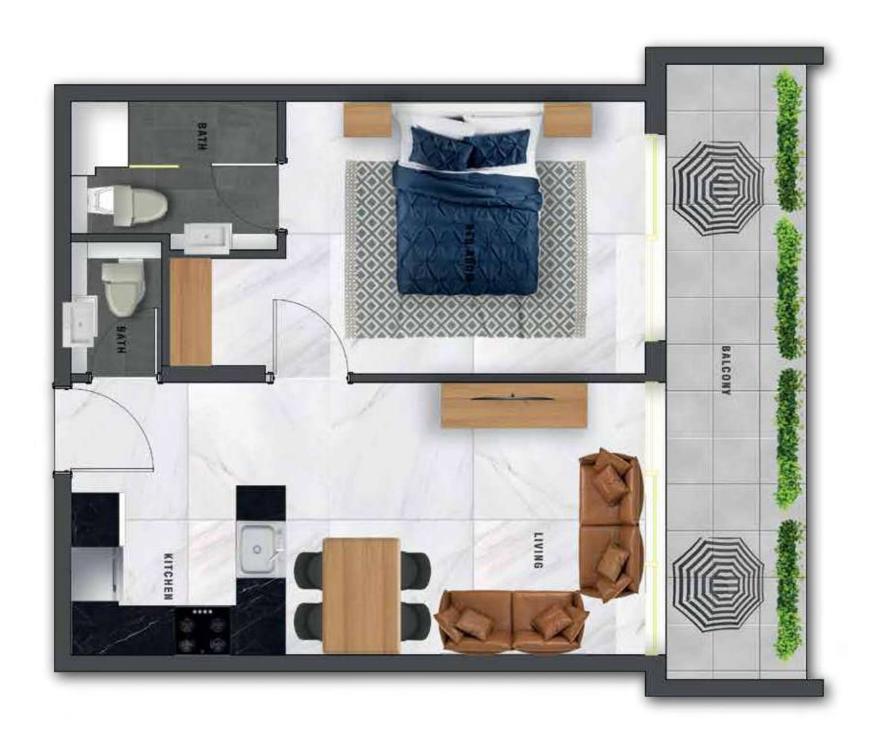

ctional health club and water features, you can find everything you could ever desire for a luxurious lifestyle in Dubai.



#### LIVE IN STYLE











**AREA** 



POOL





































#### EASY ACCESS TO ALL FACILITIES

Situated just next to Sheikh Mohammad Bin Zayed road, near Dubai International Stadium, Samana Waves phase II has everything needed for everyday life nearby.

#### WHAT'S IN YOUR NEIGHBOURHOOD?





- CONVENIENCE STORE
- DIRECT ACCESS TO MAIN HIGHWAY
- **SHOPPING CENTRE**
- GOLF COURSE

\*All distances are approximate. Addresses are indicative and used for marketing purpose.



































# STUDIO - TYPE 01





# STUDIO - TYPE 02







# **STUDIO**









# STUDIO WITH PRIVATE POOL







# STUDIO













# 1 BEDROOM







# 1 BEDROOM









# 1 BEDROOM WITH PRIVATE POOL







# 1 BEDROOM WITH PRIVATE POOL













### 1 BEDROOM DUPLEX WITH PRIVATE POOL

LEVEL 1



LEVEL 2







# BEDROOM DUPLEY WITH PRIVATE POOL













## 2 BEDROOM WITH PRIVATE POOL



**NET AREA** 

1286 ft<sup>2</sup>





# 2 BEDROOM













## 2 BEDROOM DUPLEX WITH PRIVATE POOL





**NET AREA** 

1676 ft<sup>2</sup>





# 2 BEDROOM DUPLE) WITH PRIVATE POOL