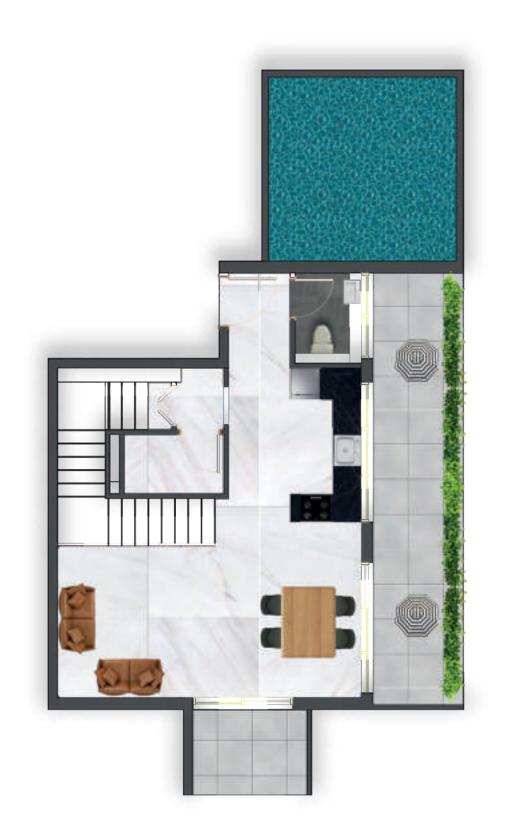

### 1 BEDROOM DUPLEX WITH PRIVATE POOL

LEVEL 1

LEVEL 2

## 2 BEDROOM DUPLEX WITH PRIVATE POOL

**NET AREA** 

1676 ft<sup>2</sup>

# 2 BEDROOM DUPLE) WITH PRIVATE POOL