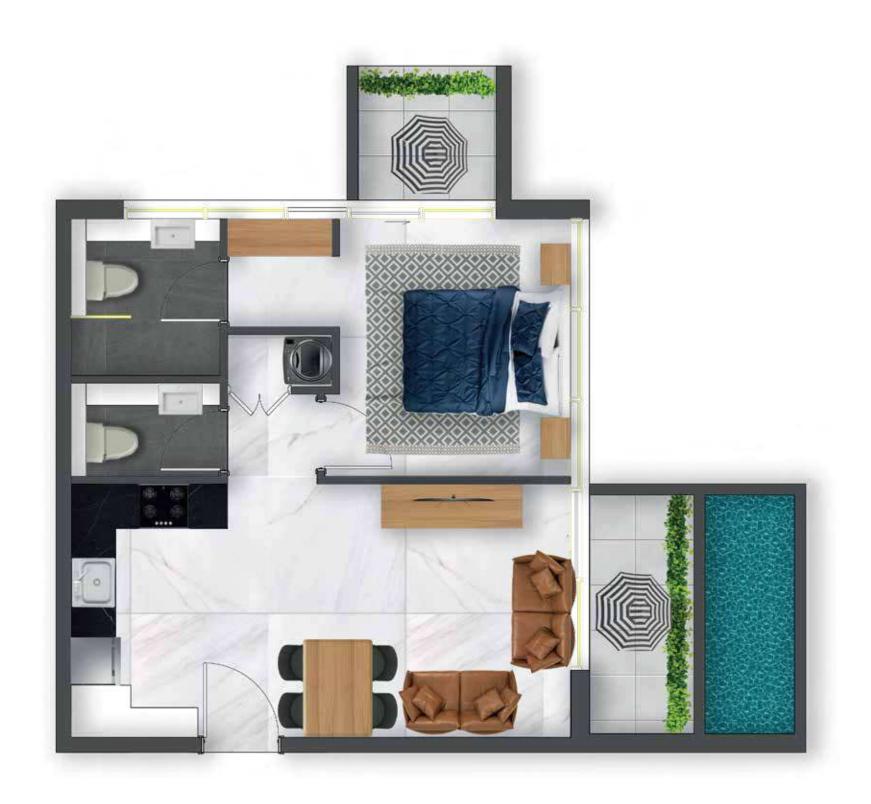

thing you could ever desire for a luxurious lifestyle in Dubai.



#### LIVE IN STYLE











**AREA** 



POOL





































#### EASY ACCESS TO ALL FACILITIES

Situated just next to Sheikh Mohammad Bin Zayed road, near Dubai International Stadium, Samana Waves phase II has everything needed for everyday life nearby.

#### WHAT'S IN YOUR NEIGHBOURHOOD?





- CONVENIENCE STORE
- DIRECT ACCESS TO MAIN HIGHWAY
- **SHOPPING CENTRE**
- GOLF COURSE

\*All distances are approximate. Addresses are indicative and used for marketing purpose.



































# STUDIO - TYPE 01





# STUDIO - TYPE 02







# **STUDIO**









# STUDIO WITH PRIVATE POOL







# STUDIO













# 1 BEDROOM







# 1 BEDROOM









# 1 BEDROOM WITH PRIVATE POOL







# 1 BEDROOM WITH PRIVATE POOL













### 1 BEDROOM DUPLEX WITH PRIVATE POOL

LEVEL 1



LEVEL 2







# BEDROOM DUPLEY WITH PRIVATE POOL













## 2 BEDROOM WITH PRIVATE POOL



**NET AREA** 

1286 ft<sup>2</sup>





# 2 BEDROOM













## 2 BEDROOM DUPLEX WITH PRIVATE POOL





**NET AREA** 

1676 ft<sup>2</sup>





# 2 BEDROOM DUPLE) WITH PRIVATE POOL