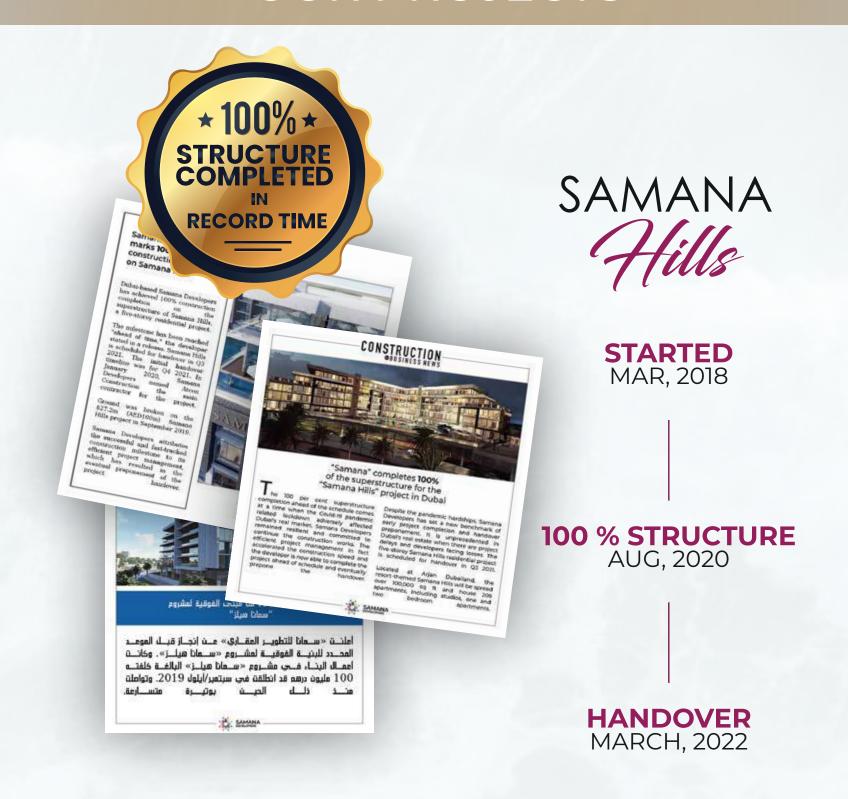

Following the huge success of SAMANA Greens, we then launched another magnificent project, SAMANA Hills in September 2019. The project recorded ground-breaking construction progress and was successfully handed over in June 2022. It even went on to be the first property in Arjan, Dubai to have private pools in a residential apartment.

Amran Farooq

Samana Greens

**STARTED** SEPT, 2018

**100 % STRUCTURE** OCT, 2020

**STARTED** MAR, 2021

**100% SUPERSTRUCTURE** 

COMPLETED

HANDOVER Q1 2023