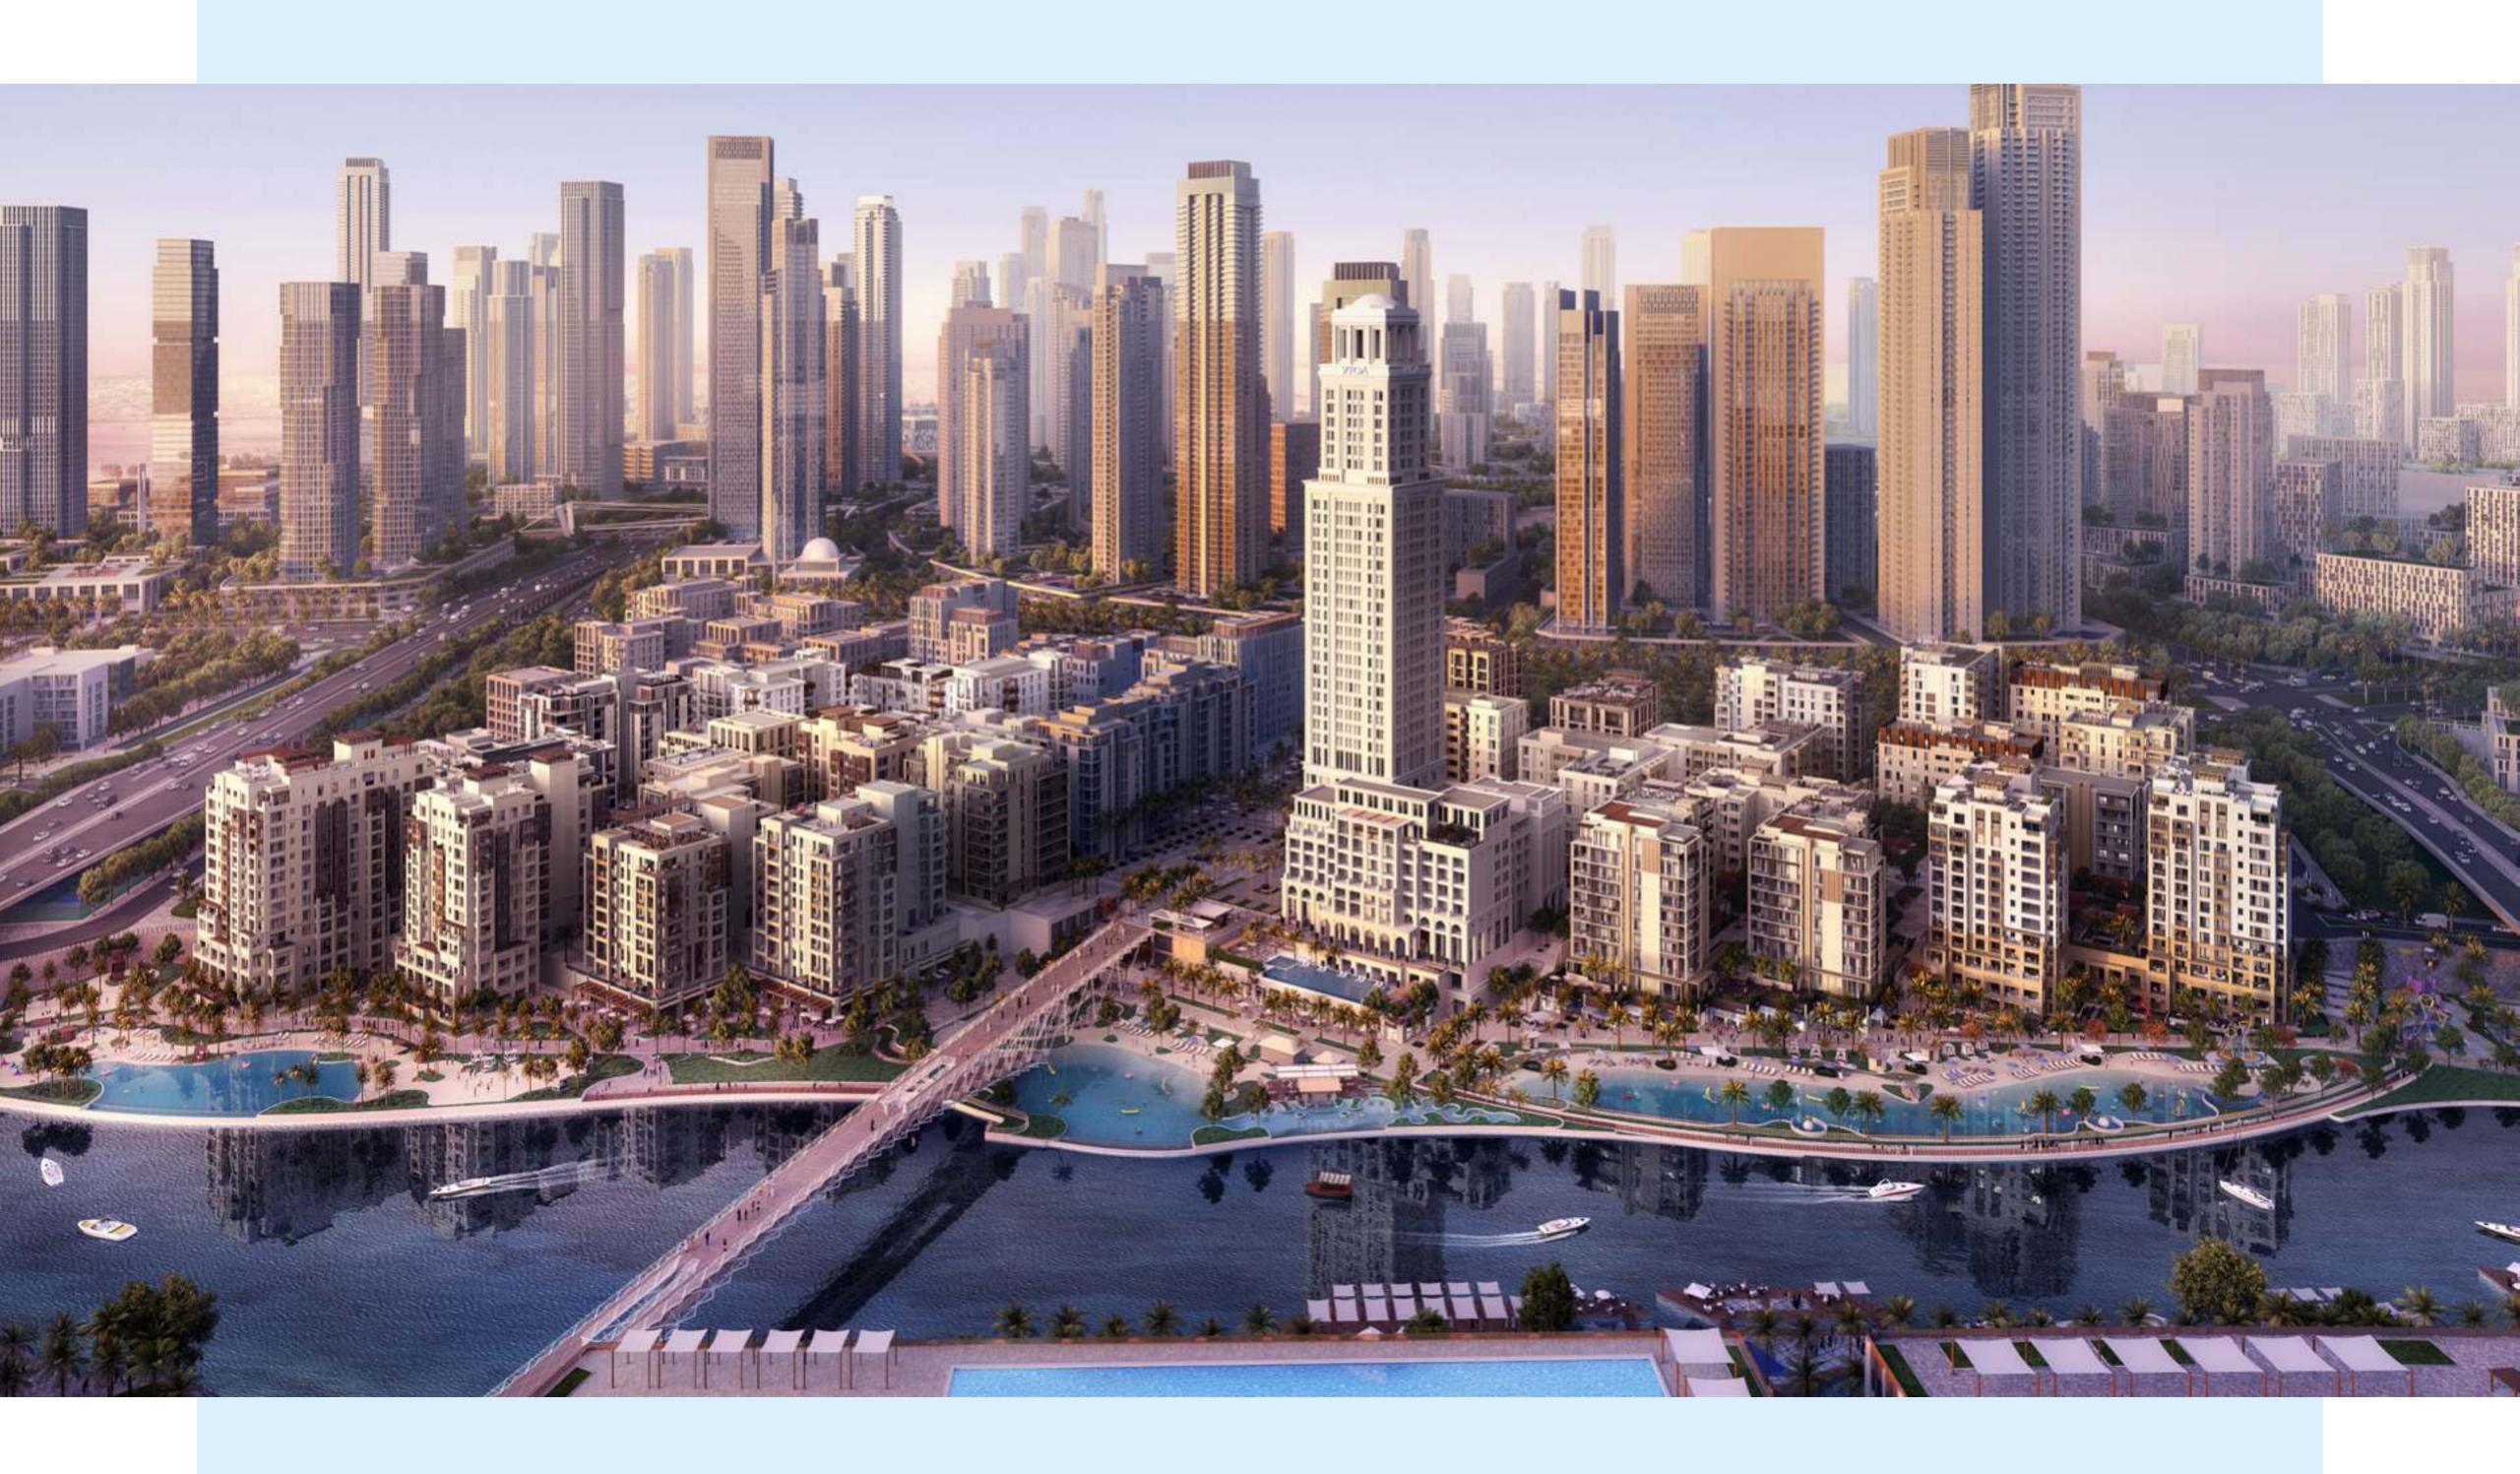

### **DUBAI CREEK HARBOUR**

The heart of our bold new vision for Dubai. The eight square kilometre waterfront destination is bound to push the frontiers of architecture, design and the quality of life. Residents of Dubai Creek Harbour enjoy proximity to:

### CREEK **MARINA**

With a wide variety of retail, dining, and recreational options, Creek Marina never slows down. Landscaped pedestrian walkways offer stunning views of Downtown Dubai at dusk, while world-class art pieces add another layer to the trendsetting lifestyle.

# THE VIEWING POINT

Take in some of the city's most spectacular sights at The Viewing Point at Dubai Creek Harbour.

The 11.65m tall and 70-metre long structure spans out over Dubai Creek, with a 26m cantilever projecting out over the water. The walkway offers unobstructed views of the Dubai Creek and surrounding areas, and unique vistas of Downtown Dubai's incredible skyline and back inland towards the stylish Address Grand twin towers.

### **CENTRAL PARK**

The heart of island living, Dubai Creek Harbour Central Park offers residents a tranquil refuge to unwind, first-class amenities to enjoy, and wide-open spaces to discover. With a total area of six football fields, Dubai's Central Park is one of the largest parks in the emirate and offers a variety of activities for the whole family.

### HARBOUR PROMENADE

Explore a bustling promenade, an impressive skyline as you sit back and relax on the Harbour Promenade. Set sail across Dubai Creek's glistening waters and take in the city's cityscape from a unique vantage point. Enjoy a wonderful meal while taking in the breathtaking views between shopping and boating.