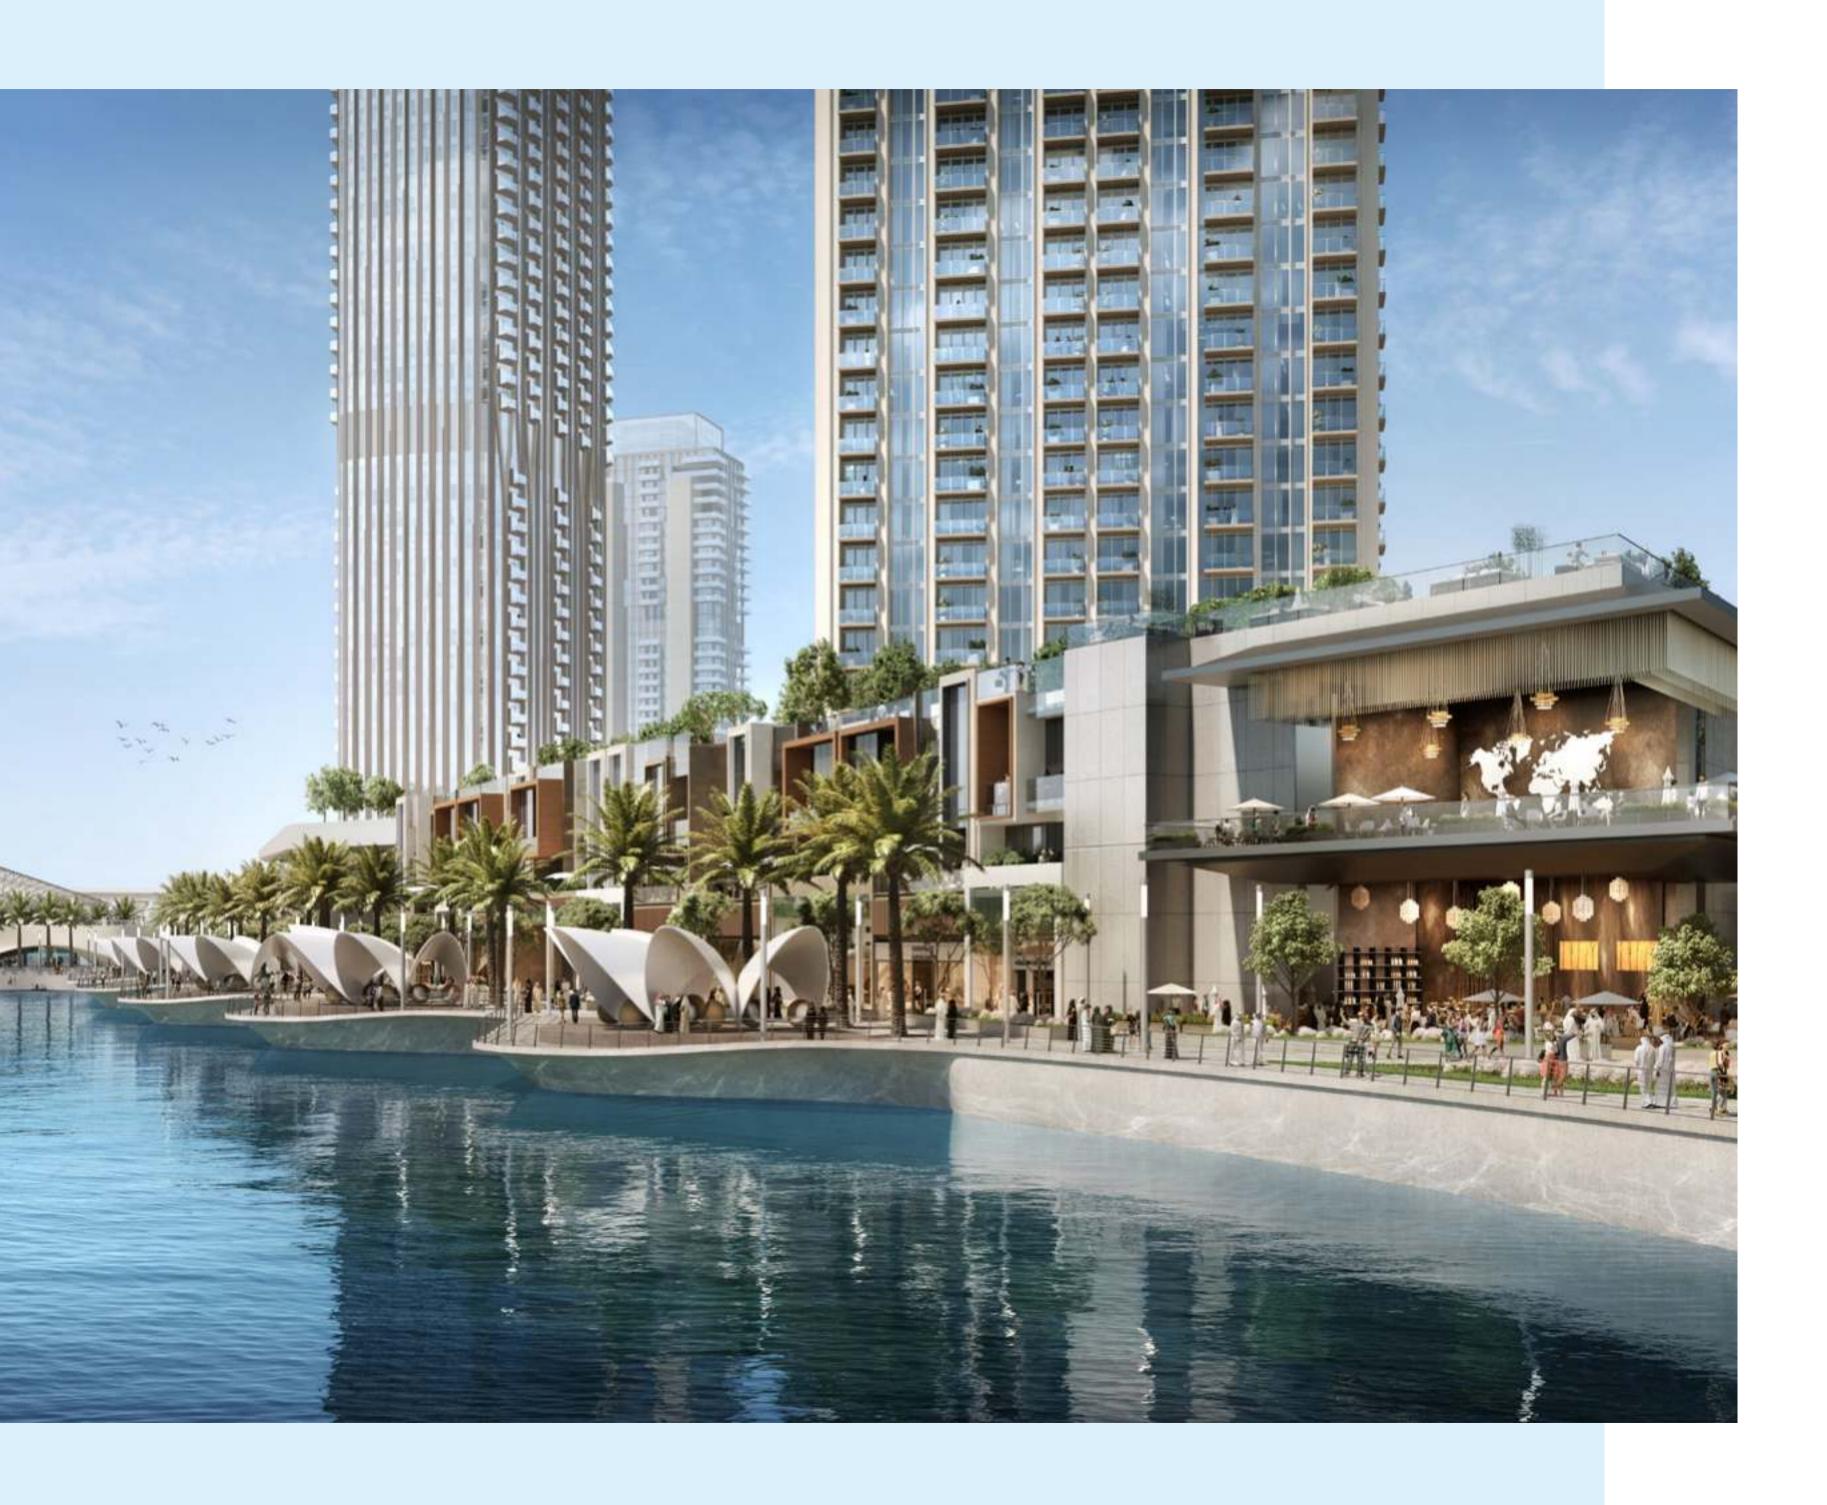

### CREEK BEACH

Creek Beach is Dubai's first-of-its-kind urban beach in the heart of Dubai Creek Harbour.

Located along the historic Dubai Creek.

Creek Beach is conceived to offered you the ultimate family-friendly retreat. From 700 metres of pristine white sands to the infinity pool and spectacular sunset views, this is paradise reborn.

### CREEK **MARINA**

With a wide variety of retail, dining, and recreational options, Creek Marina never slows down. Landscaped pedestrian walkways offer stunning views of Downtown Dubai at dusk, while world-class art pieces add another layer to the trendsetting lifestyle.

### HARBOUR PROMENADE

Explore a bustling promenade, an impressive skyline as you sit back and relax on the Harbour Promenade. Set sail across Dubai Creek's glistening waters and take in the city's cityscape from a unique vantage point. Enjoy a wonderful meal while taking in the breathtaking views between shopping and boating.