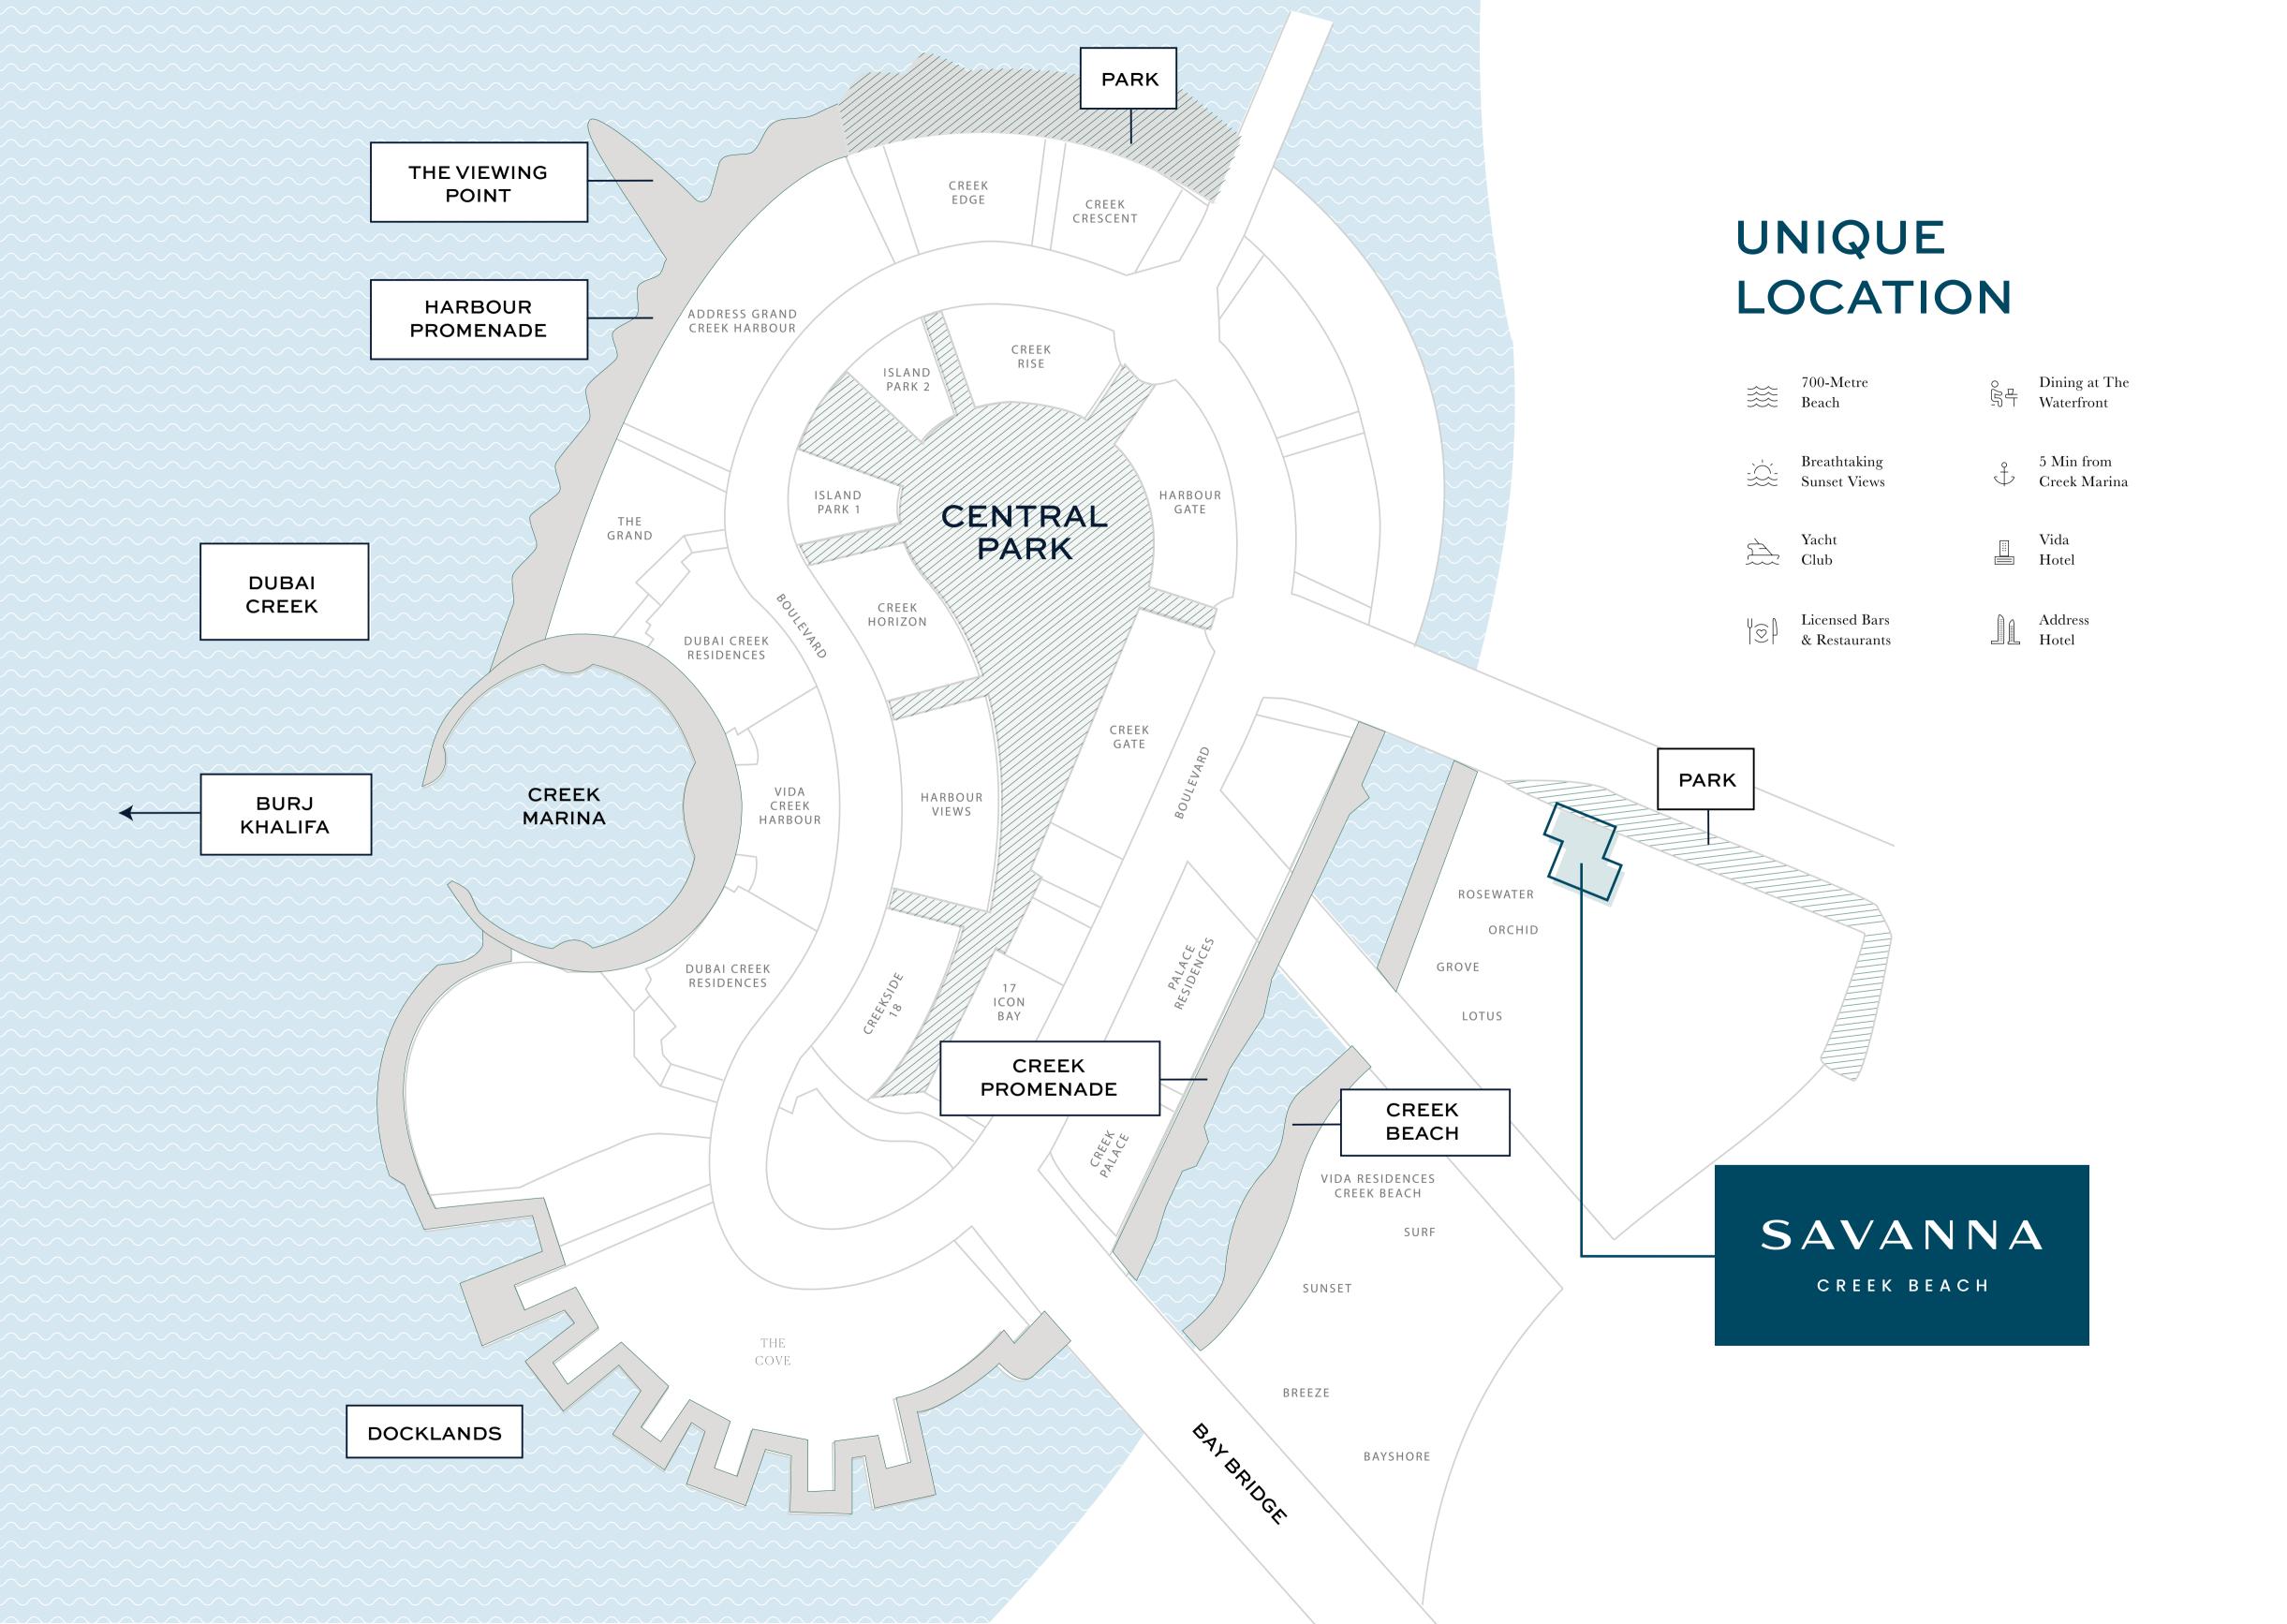

### CREEK **MARINA**

With a wide variety of retail, dining, and recreational options, Creek Marina never slows down. Landscaped pedestrian walkways offer stunning views of Downtown Dubai at dusk, while world-class art pieces add another layer to the trendsetting lifestyle.

# THE VIEWING POINT

Take in some of the city's most spectacular sights at The Viewing Point at Dubai Creek Harbour.

The 11.65m tall and 70-metre long structure spans out over Dubai Creek, with a 26m cantilever projecting out over the water. The walkway offers unobstructed views of the Dubai Creek and surrounding areas, and unique vistas of Downtown Dubai's incredible skyline and back inland towards the stylish Address Grand twin towers.

### **CENTRAL PARK**

The heart of island living, Dubai Creek Harbour Central Park offers residents a tranquil refuge to unwind, first-class amenities to enjoy, and wide-open spaces to discover. With a total area of six football fields, Dubai's Central Park is one of the largest parks in the emirate and offers a variety of activities for the whole family.

### HARBOUR PROMENADE

Explore a bustling promenade, an impressive skyline as you sit back and relax on the Harbour Promenade. Set sail across Dubai Creek's glistening waters and take in the city's cityscape from a unique vantage point. Enjoy a wonderful meal while taking in the breathtaking views between shopping and boating.