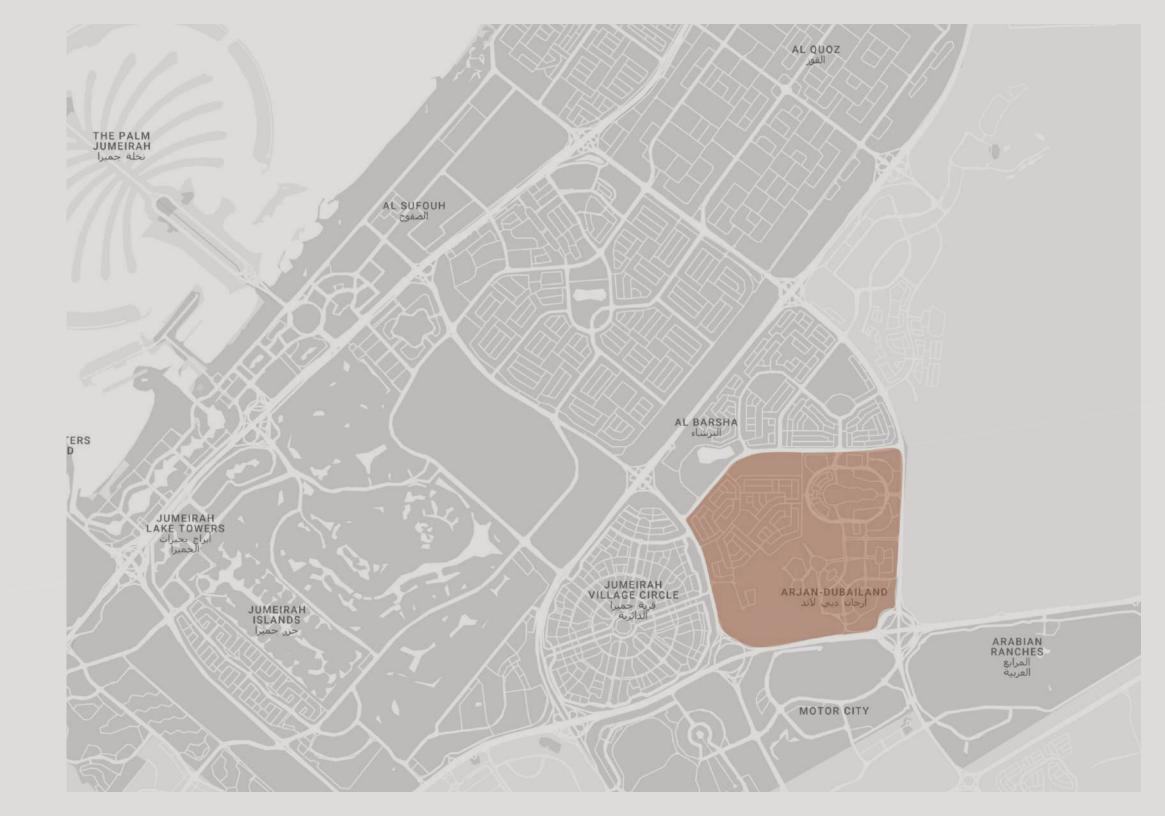

#### Beverly Boulevard, Arjan, Dubai

This project boldly inscribed in the heart of the city has some of the major destinations such as Mall of the Emirates, Dubai Hills Mall and Burj Khalifa district (Downtown) in close proximity and can be reached within 15-20 minutes.

While offering environment friendly infrastructure with community living bliss, Beverly Boulevard also provides easy access to Sheikh Mohammed Bin Zayed Road, which makes for delightful city connectivity. Beverly Boulevard is indeed, a smart choice for the new-age Dubai.

#### Arjan

Arjan is one of the fastest developing neighbourhoods of Dubai.

A smart address easy on pocket and cosy on space, Beverly offers a lovely lifestyle experience by combining space efficient homes with state of the art infrastructure facilities and interesting recreational spaces.

# SurroundingCommunities

Arabian Ranches Dubai Hills Jumeirah Village Circle