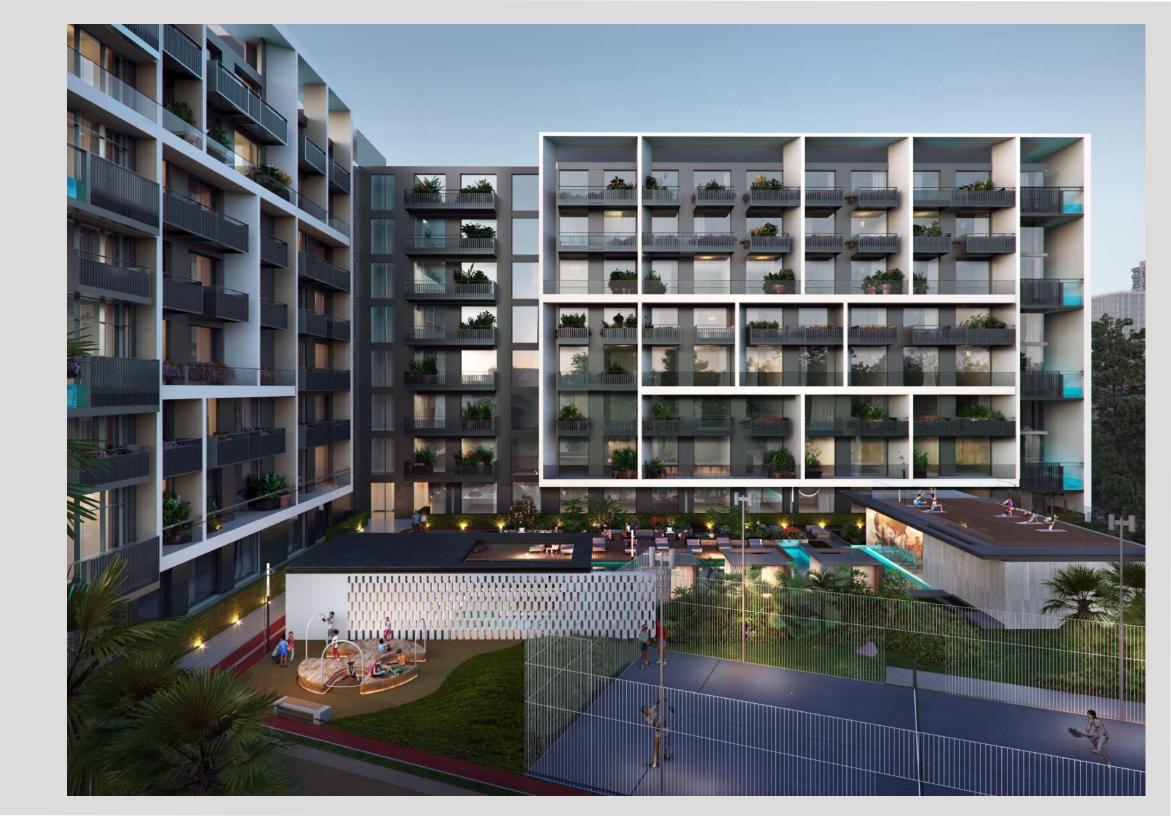

# Lifestyle

The Beverly Boulevard is a dynamic community, that promotes a healthy lifestyle.

At Beverly Boulevard, lifestyle features like jogging & walking tracks, fitness studio, outdoor gym, yoga studio, jacuzzi pit, baja shelf, cabanas, and swimming pools promise the best of rejuvenation.

To add to this, areas like the barbecue area with kitchen facility, paddle tennis court promise leisure spaces full of fun, for everyone.

#### Amenities

08 Outdoor kid's play area

09 Steam / Sauna

10 Paddle tennis

11 Jogging / Walking Track

12 Outdoor Lounge and Cinema

13 Barbeque area with kitchen

facility

#### Kids Area

Beverly Boulevard park offers the little ones of its community a world-class play experience.

The kids area is designed to educate and entertain your youngest ones.

The purpose-built indoor space is large, bright and equipped with lots of activities to suit all ages.