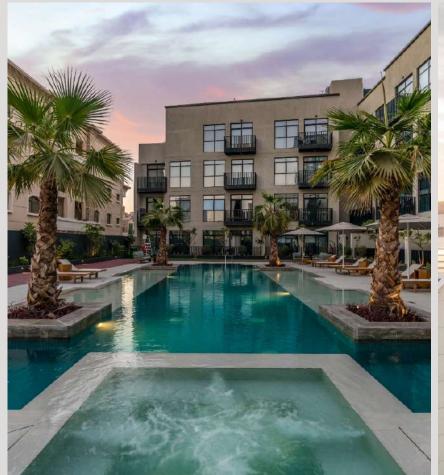

# Lifestyle

The Beverly Boulevard is a dynamic community, that promotes a healthy lifestyle.

At Beverly Boulevard, lifestyle features like jogging & walking tracks, fitness studio, outdoor gym, yoga studio, jacuzzi pit, baja shelf, cabanas, and swimming pools promise the best of rejuvenation.

To add to this, areas like the barbecue area with kitchen facility, paddle tennis court promise leisure spaces full of fun, for everyone.

# Amenities

01 Beach leisure & lounge Pool

02 Cabanas

03 Pool sun loungers area

04 Baja shelf

05 Outdoor shower area

06 Fitness studio

07 Jacuzzi Pit

#### Amenities

08 Outdoor kid's play area

09 Steam / Sauna

10 Paddle tennis

11 Jogging / Walking Track

12 Outdoor Lounge and Cinema

13 Barbeque area with kitchen

facility

14 Yoga Studio

15 Outdoor Gym