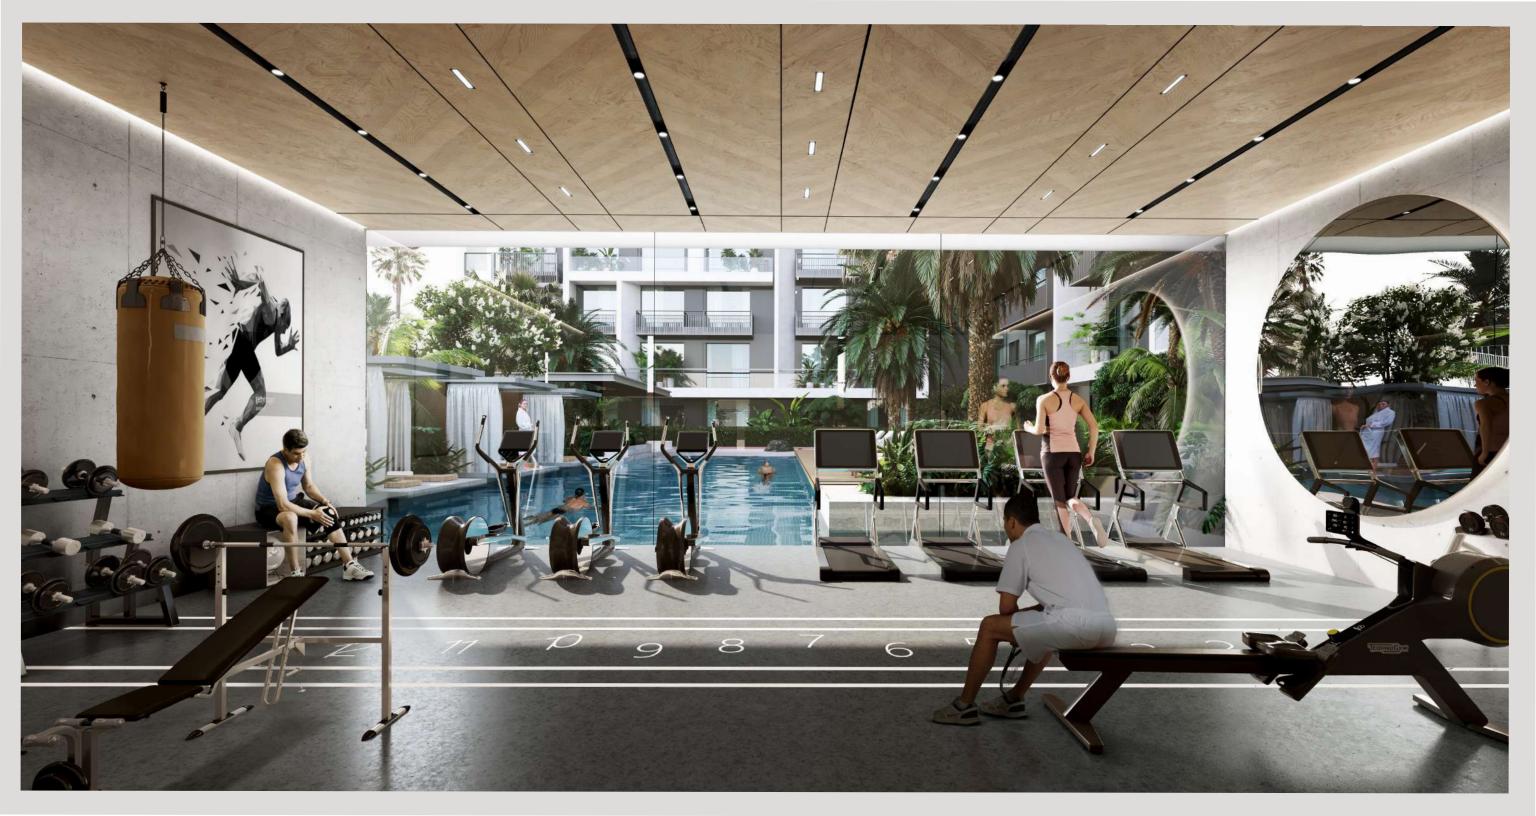

# Lifestyle

The Beverly Boulevard is a dynamic community, that promotes a healthy lifestyle.

At Beverly Boulevard, lifestyle features like jogging & walking tracks, fitness studio, outdoor gym, yoga studio, jacuzzi pit, baja shelf, cabanas, and swimming pools promise the best of rejuvenation.

# Amenities

01 Beach leisure & lounge Pool

02 Cabanas

03 Pool sun loungers area

04 Baja shelf

05 Outdoor shower area

06 Fitness studio

07 Jacuzzi Pit