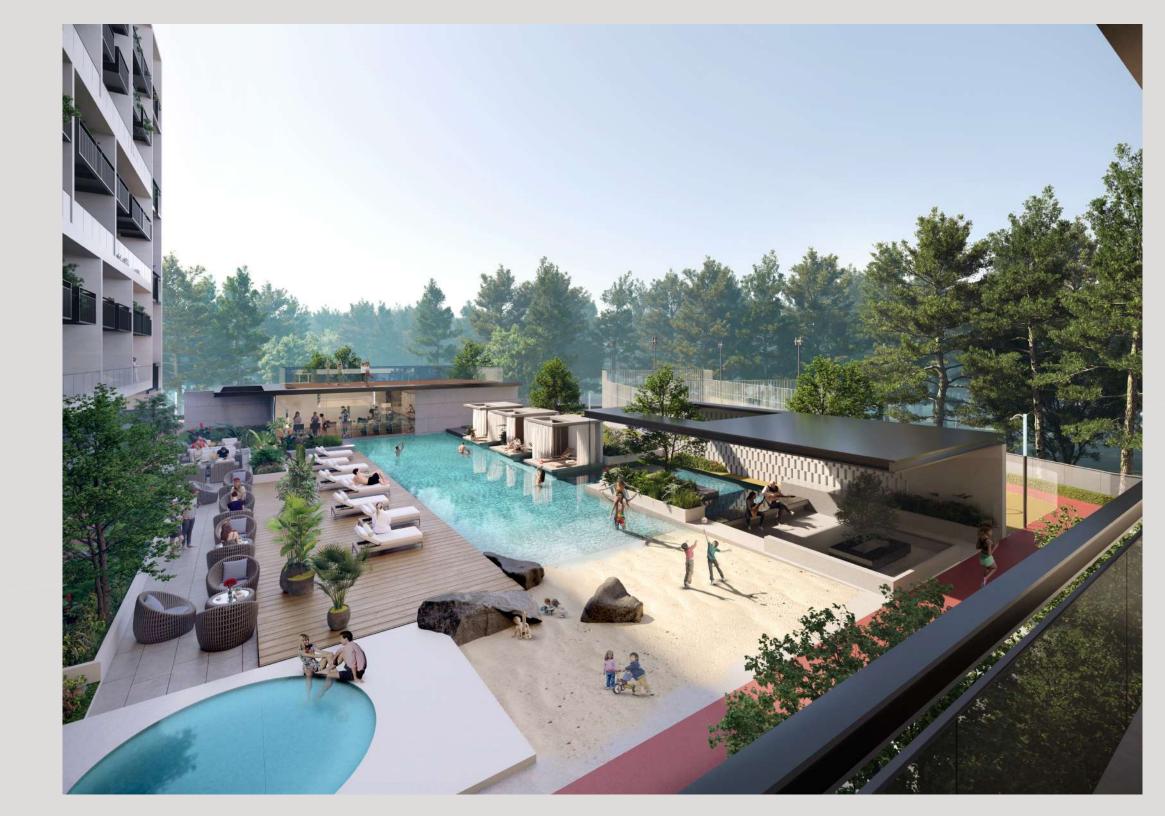

# Lifestyle

The Beverly Boulevard is a dynamic community, that promotes a healthy lifestyle.

At Beverly Boulevard, lifestyle features like jogging & walking tracks, fitness studio, outdoor gym, yoga studio, jacuzzi pit, baja shelf, cabanas, and swimming pools promise the best of rejuvenation.

To add to this, areas like the barbecue area with kitchen facility, paddle tennis court promise leisure spaces full of fun, for everyone.

# Amenities

01 Beach leisure & lounge Pool

02 Cabanas

03 Pool sun loungers area

04 Baja shelf

05 Outdoor shower area

06 Fitness studio

07 Jacuzzi Pit

#### Amenities

08 Outdoor kid's play area

09 Steam / Sauna

10 Paddle tennis

11 Jogging / Walking Track

12 Outdoor Lounge and Cinema

13 Barbeque area with kitchen

facility

14 Yoga Studio

15 Outdoor Gym