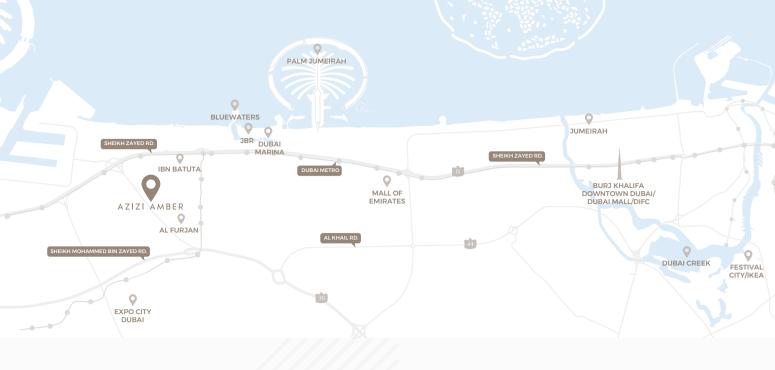

#### LOCATION BENEFITS

**1 MIN** Mohammed Bin Zayed Road

**1 MIN** Al Furjan Metro Station

**7 MINS** Jafza & Ibn Battuta Mall

**10 MINS** Dubai Marina & JBR

**12 MINS**Expo City Dubai

**15 MINS**The Palm Jumeirah

**15 MINS**Al Maktoum International Airport (DWC)

**25 MINS**DIFC & Business Bay