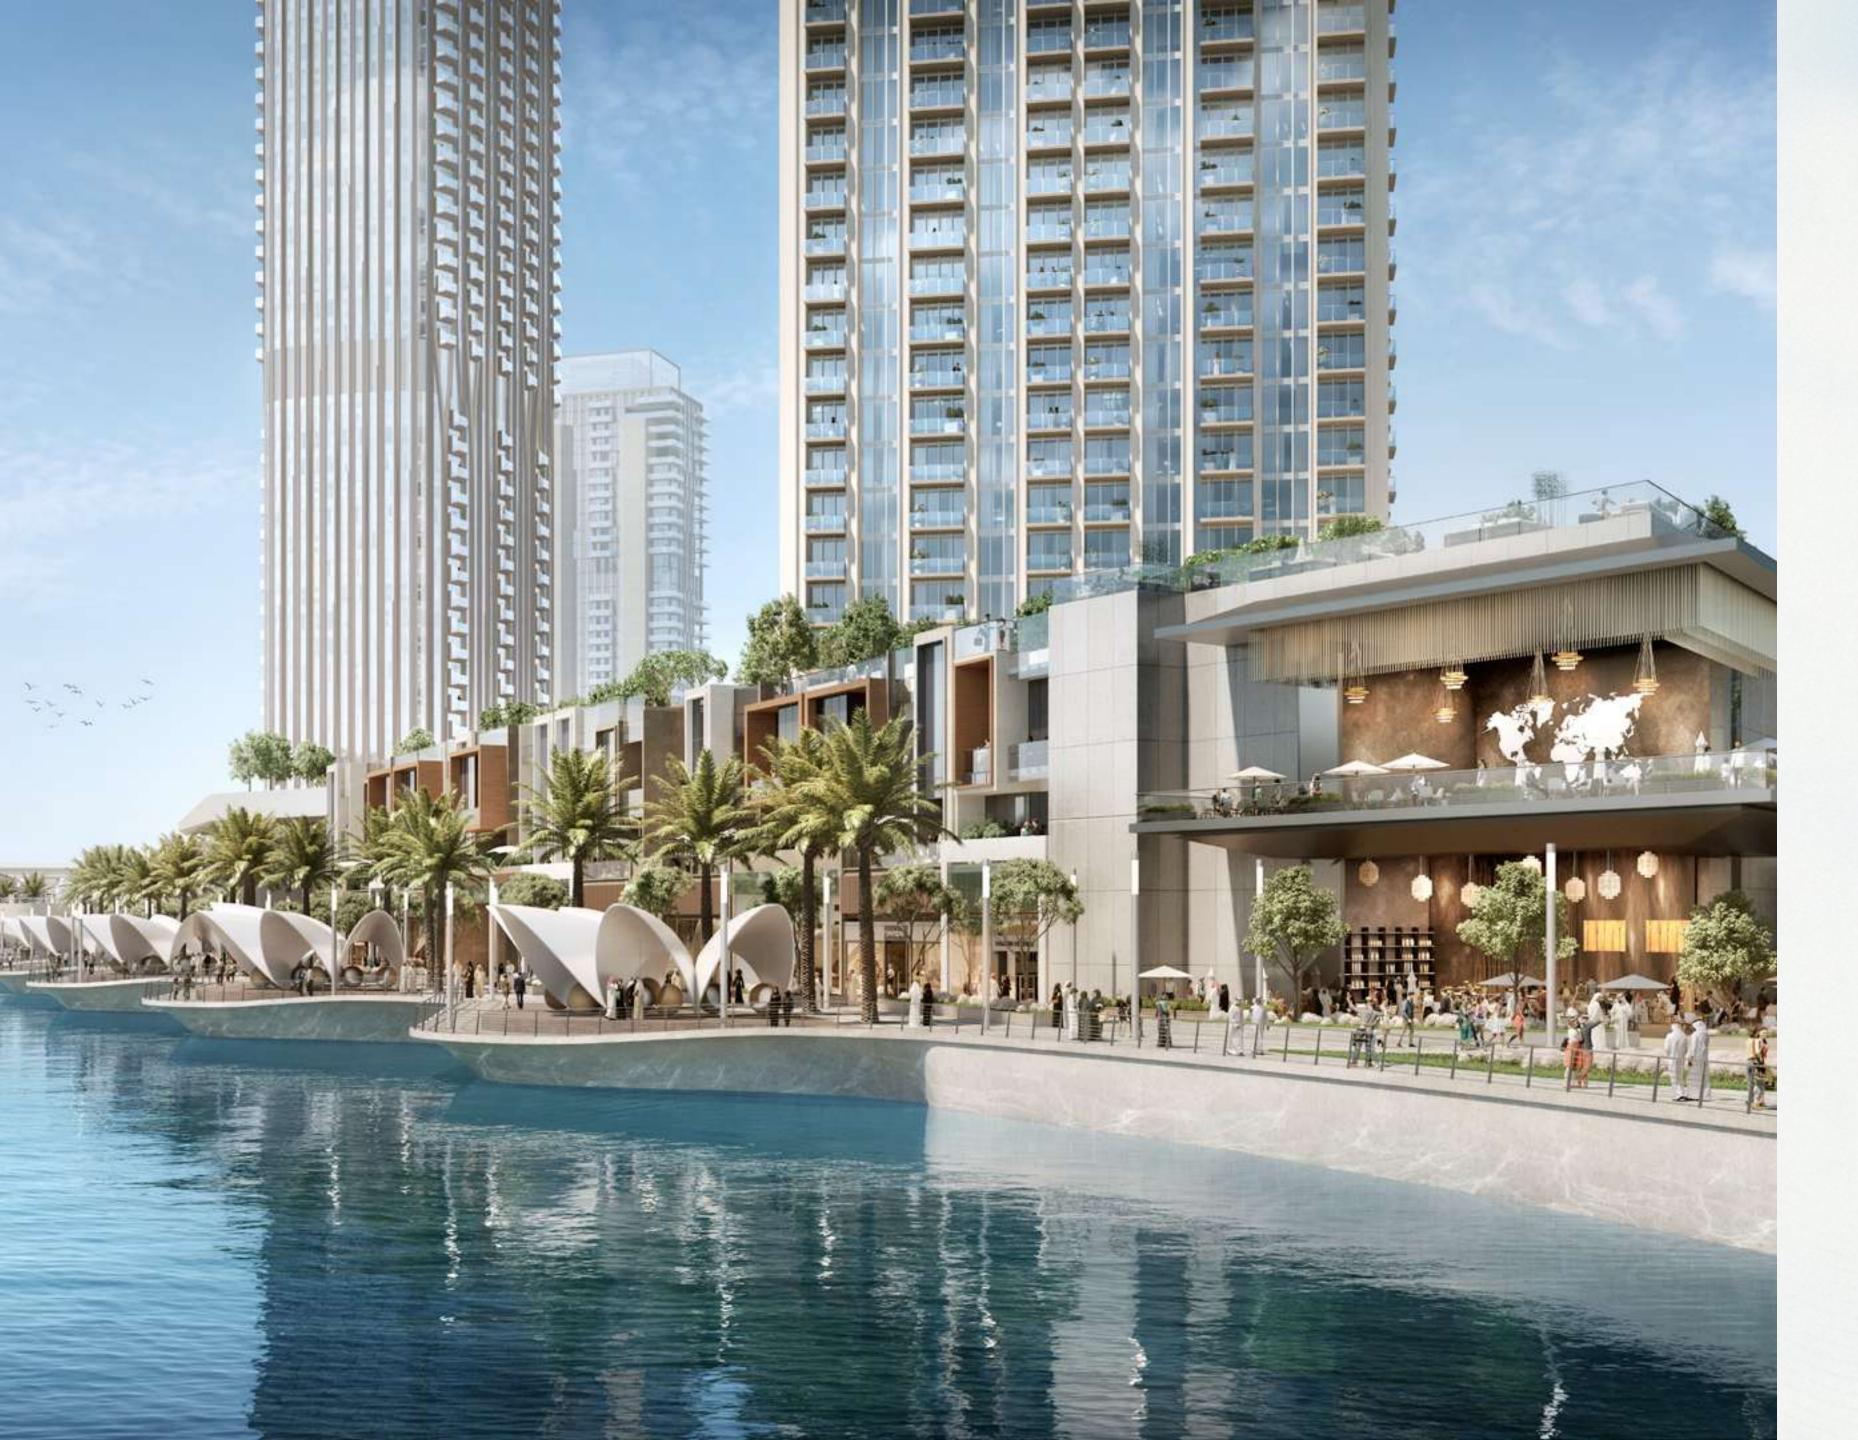

#### Creek Marina

With a wide variety of retail, dining, and recreational options, Creek Marina never slows down. Landscaped pedestrian walkways offer stunning views of Downtown Dubai at dusk, while worldclass art pieces add another layer to the trendsetting lifestyle.

Food Trucks

Art
Installations

Sculptural Viewing Deck Sculptural

Licensed Vida Creek

Yacht Club Marina with 81 Berths

Harbour Hotel

#### Harbour Promenade

Explore a bustling promenade, and an impressive skyline as you sit back and relax on the Harbour Promenade's observation deck. Set sail across Dubai Creek's glistening waters and take in the city's cityscape from a unique vantage point. Enjoy a wonderful meal while taking in the breathtaking views between shopping and boating.