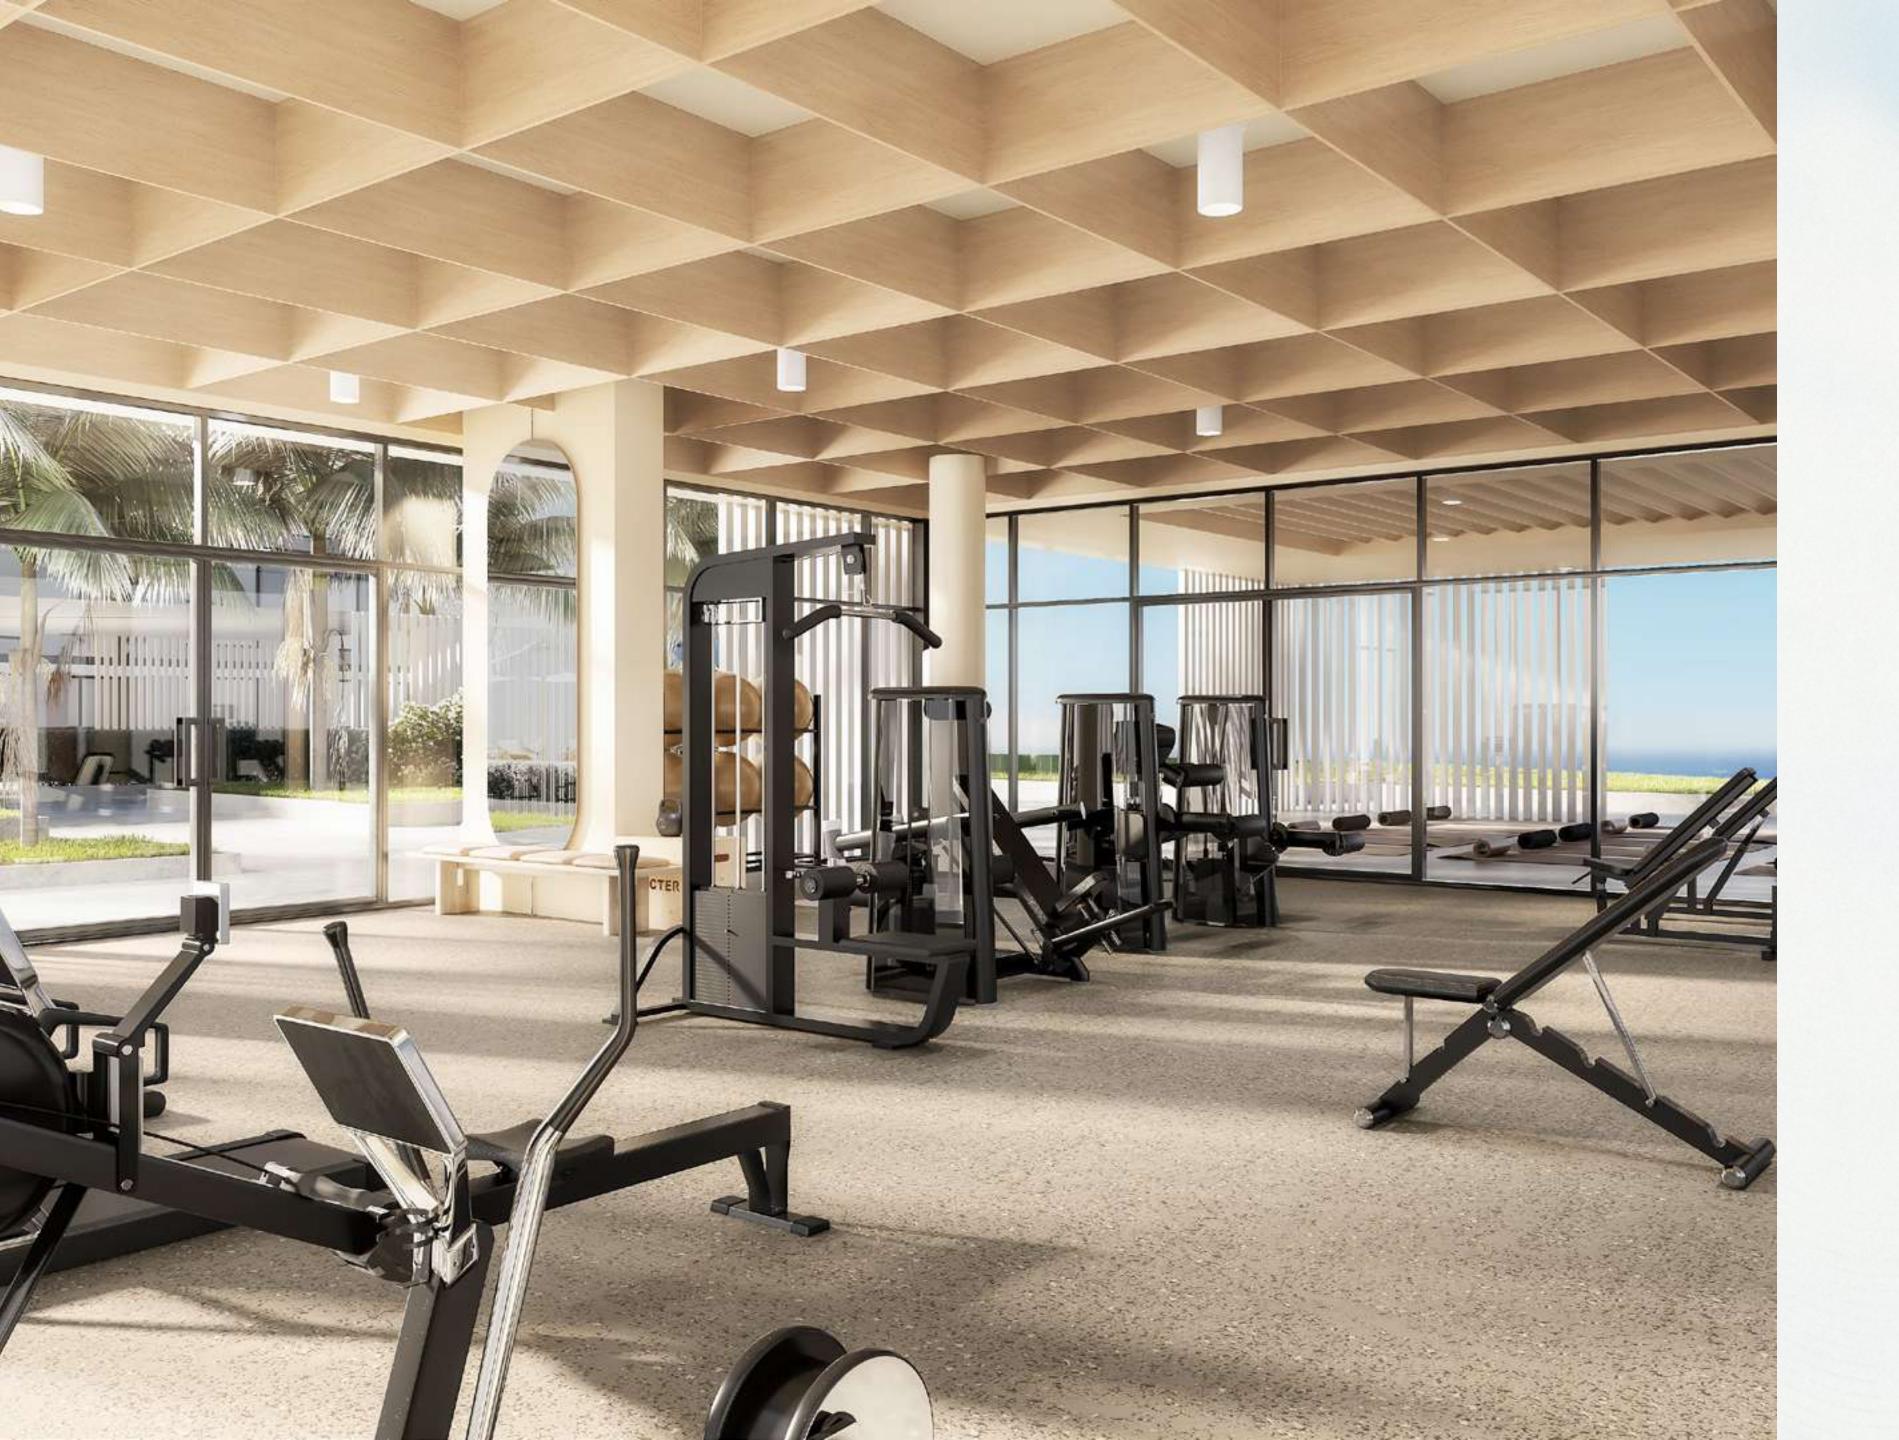

### Fully-Equipped Gym

The fully-equipped gym, located in a separate pavilion, opening up to an outdoor yoga deck, is a great addition to the overall fitness and recreation experience.