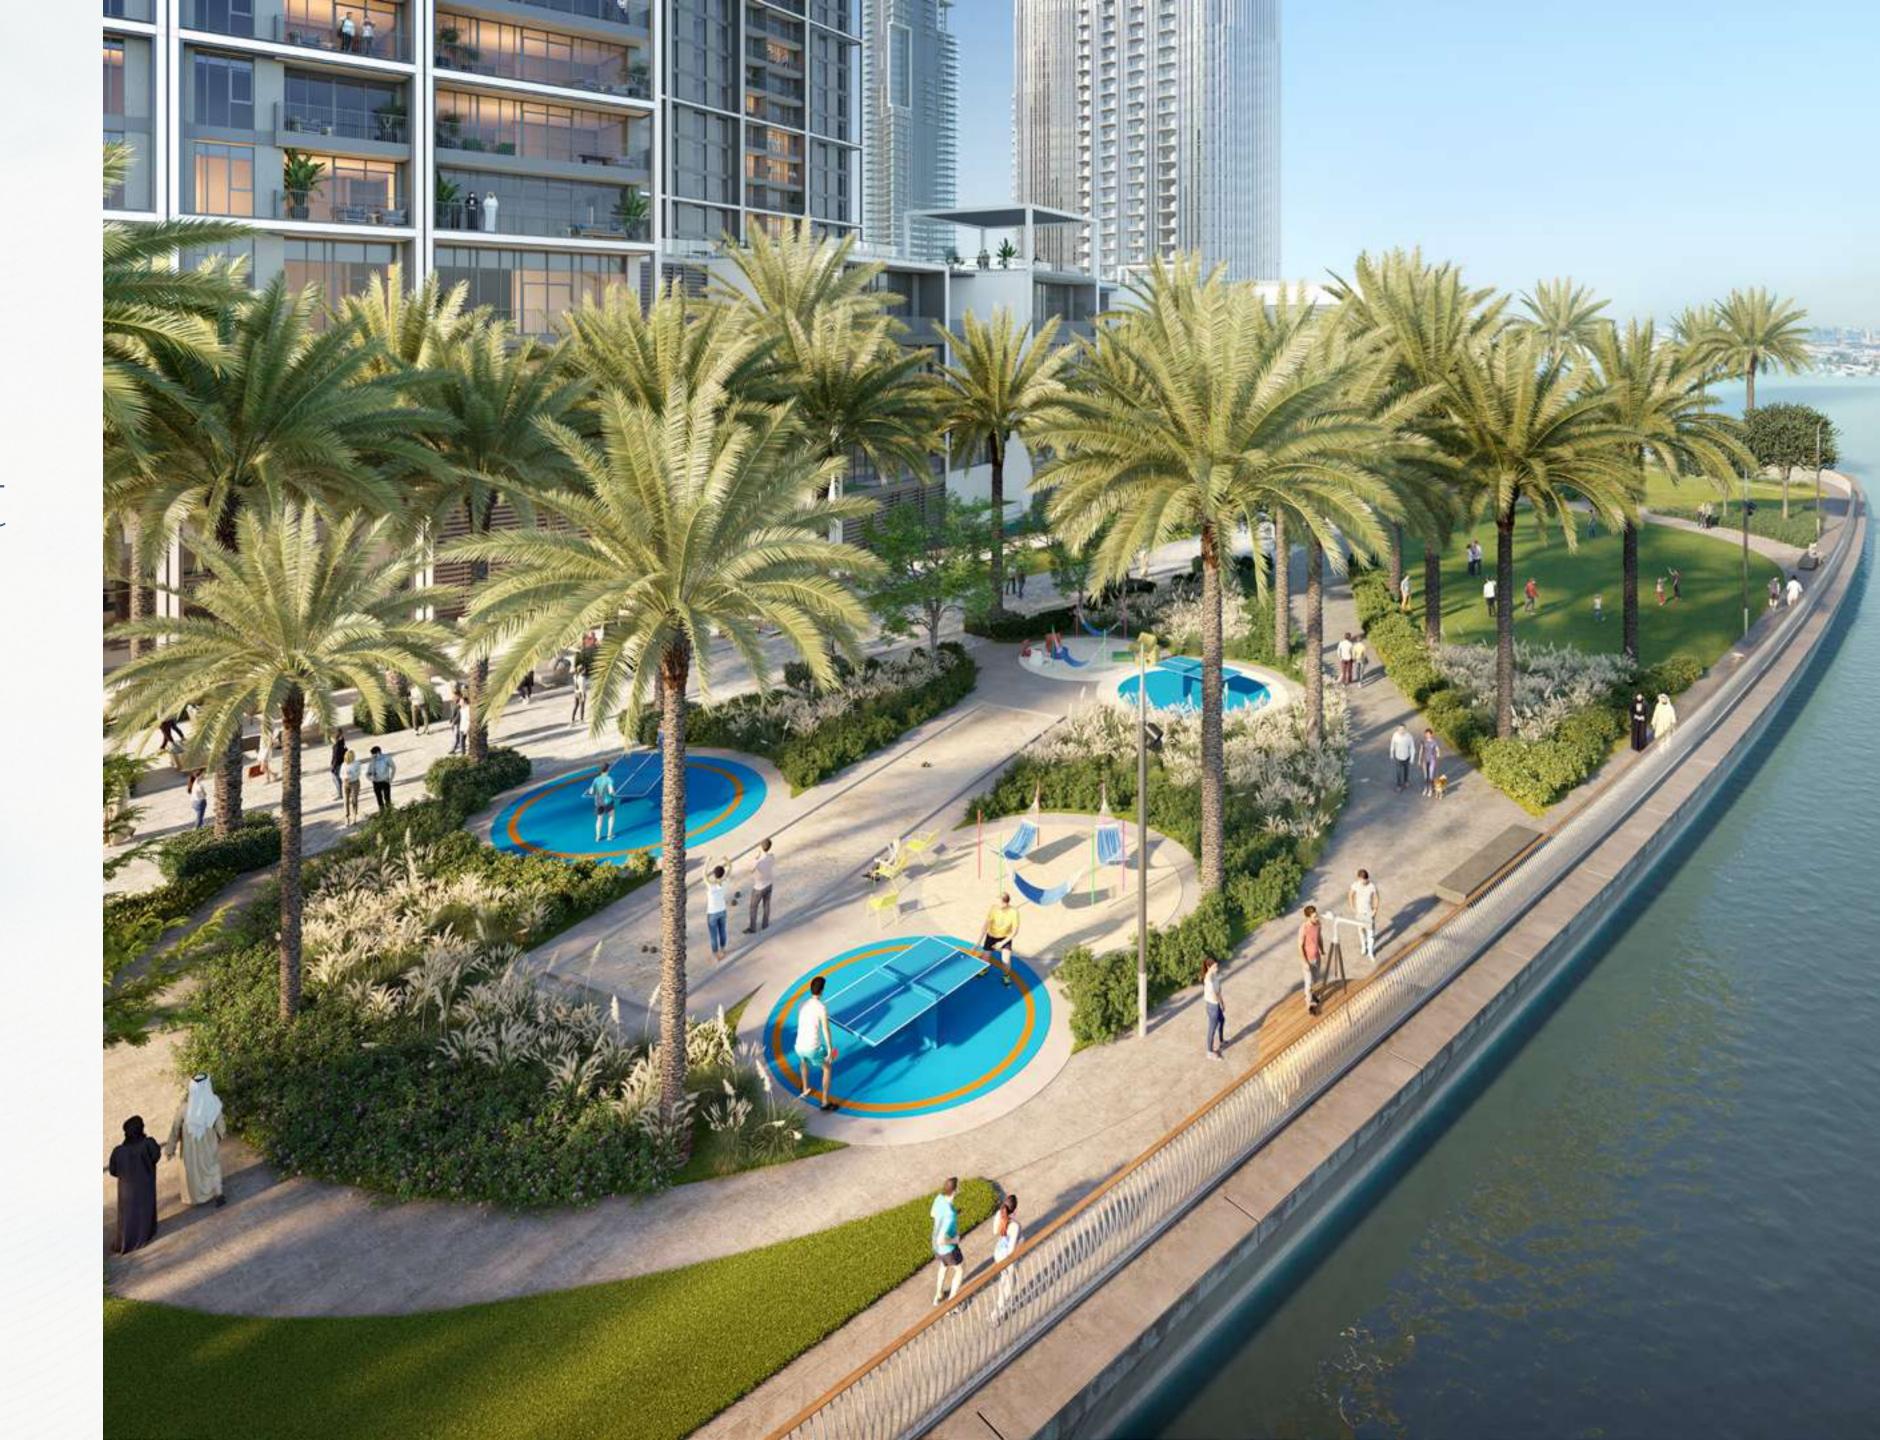

## State-of-the-art Park at Your Doorstep

Located directly at their doorstep, residents of Creek Waters can enjoy an active lifestyle at Creekside Park, a pedestrian-friendly linear park boasting a variety of amenities, including playgrounds, fitness centres, sculpture parks, multi-use sports courts, open lawns, and even an amphitheatre. The park has been tastefully manicured, with plenty of trees and plants, as well as shaded paths and a vibrant design that runs in parallel to the promenade's winding route.

#### Central Park

The heart of island living, Dubai Creek Harbour's Central Park offers residents a tranquil refuge to unwind, first-class amenities to enjoy, and wide-open spaces to discover. With a total area of six football fields, Dubai's Central Park is one of the largest parks in the emirate and offers a variety of activities for the whole family.

Kids' Play Area

Skating Areas

Lawn
Amphitheatre Lawn

Splash Pad Fitness Plaza

Dog Park