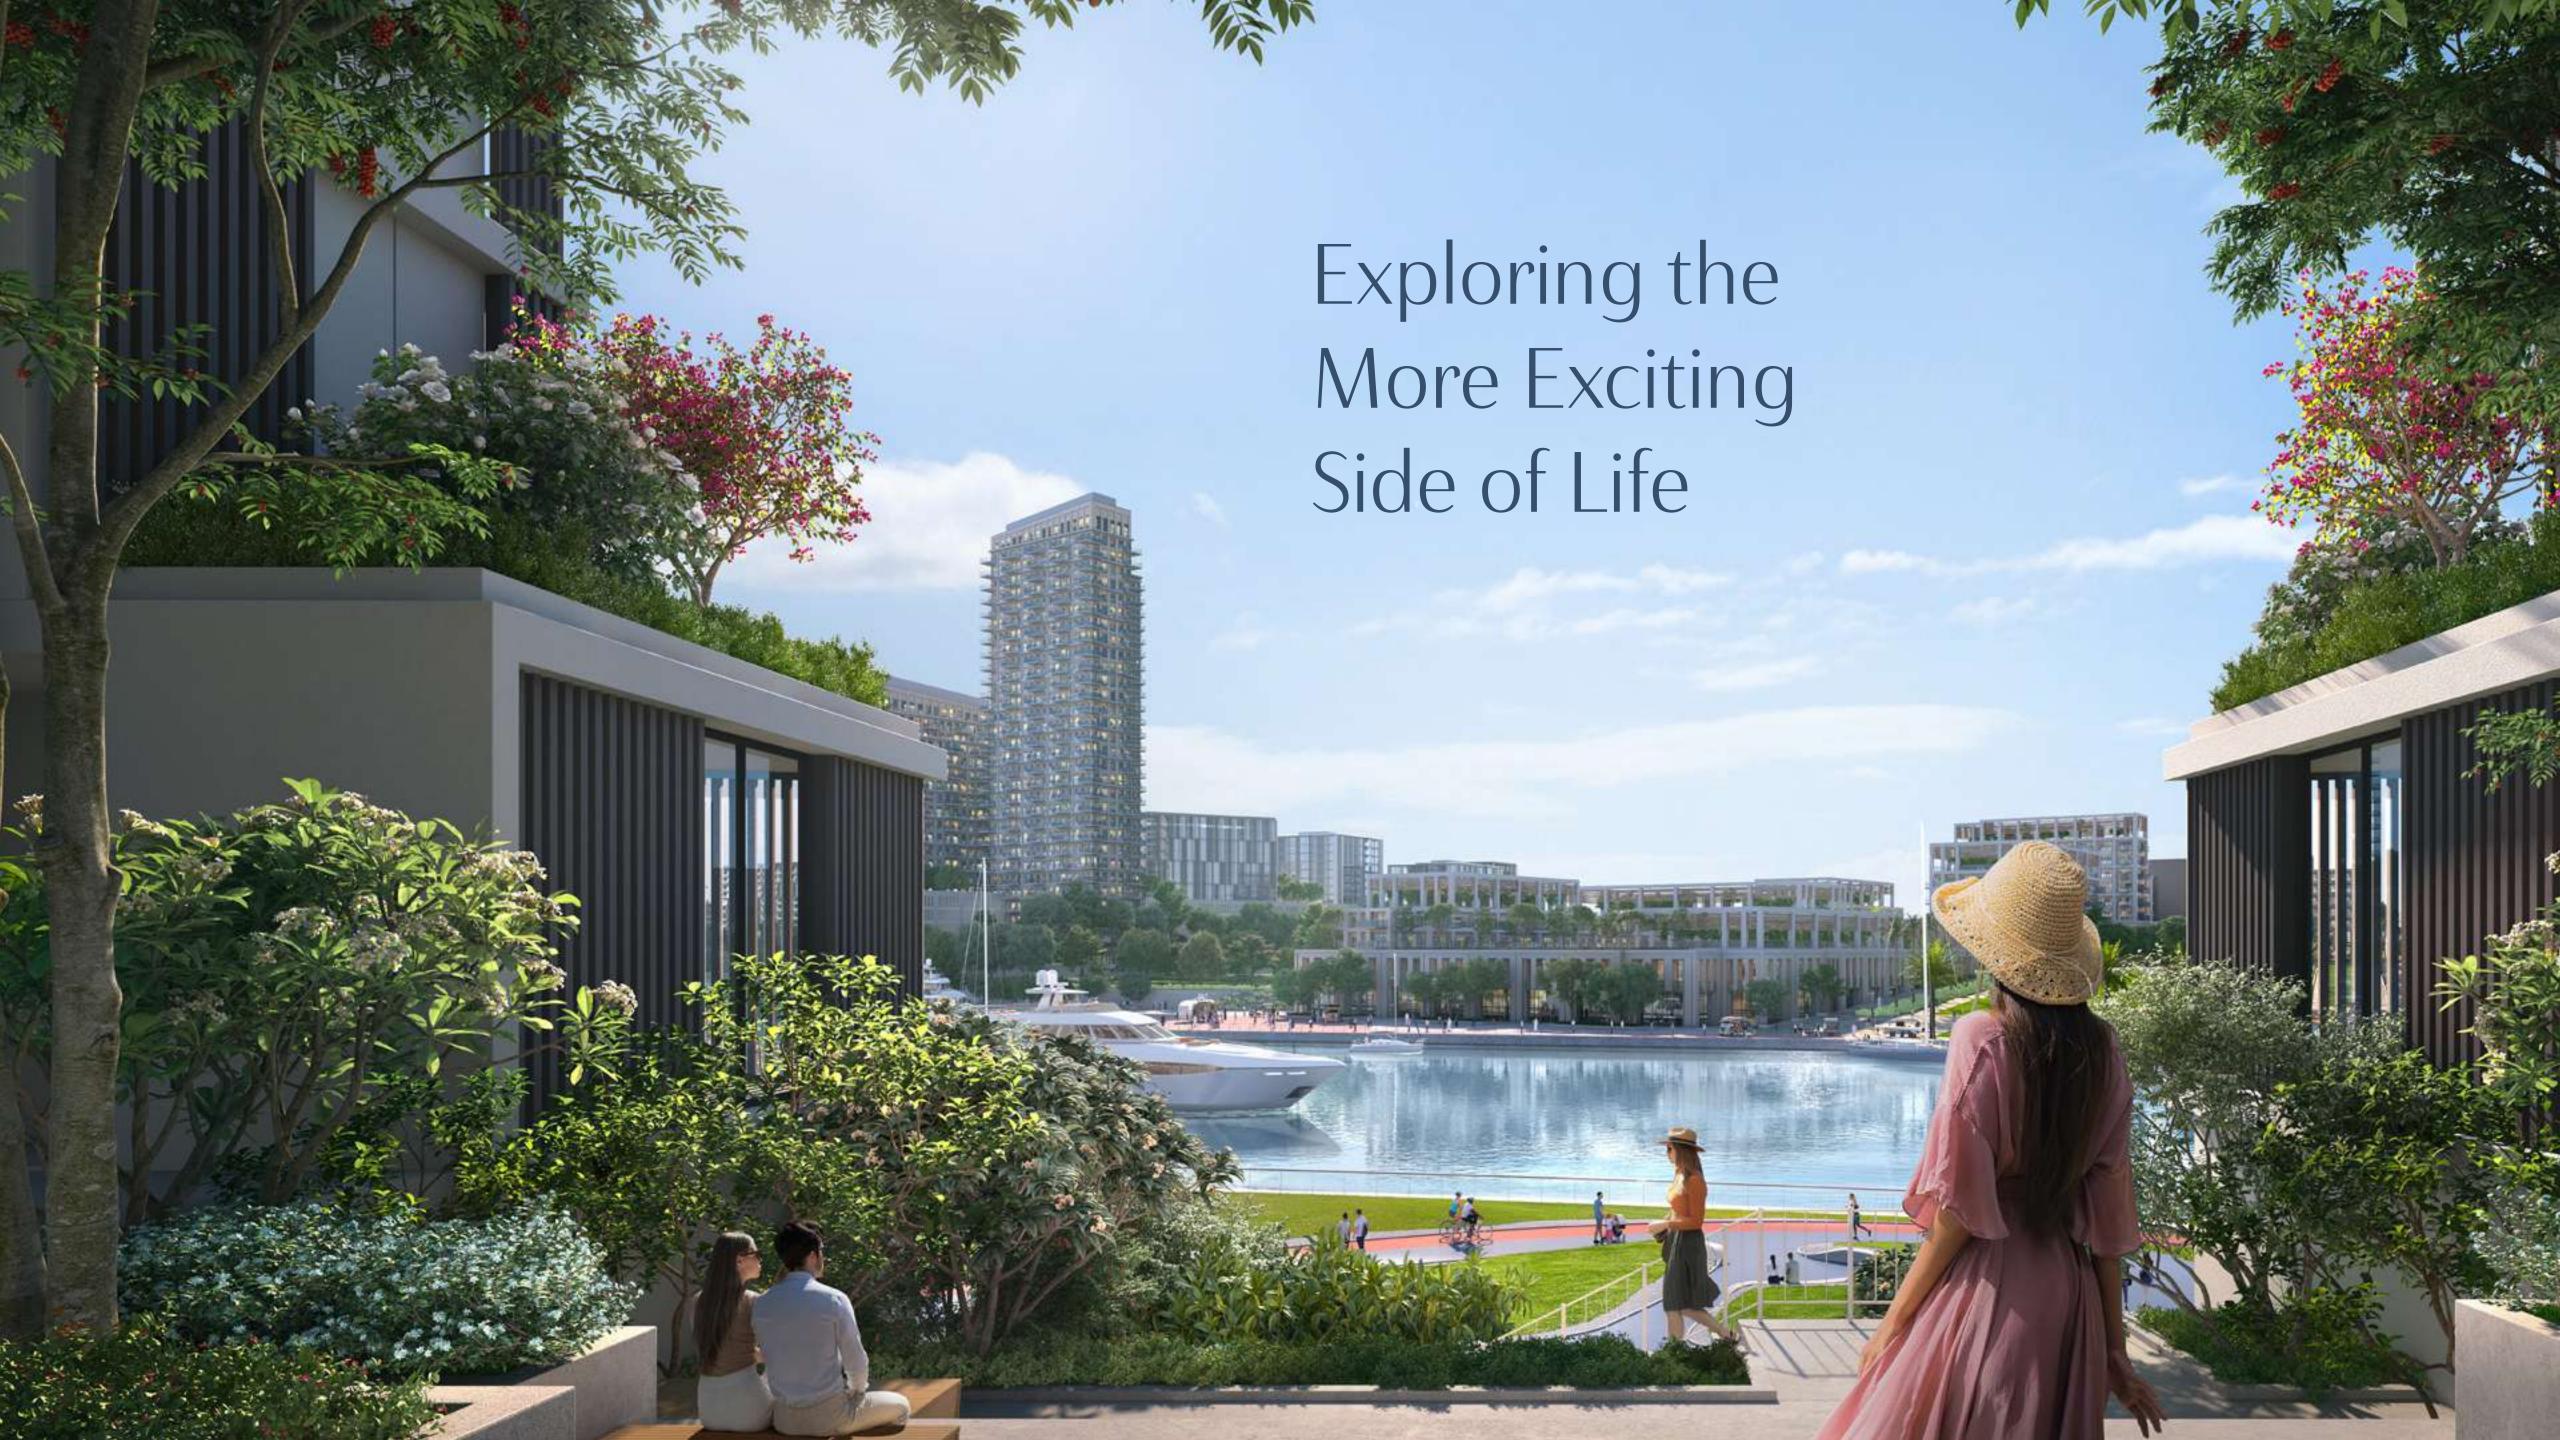

#### Dubai Creek Harbour

Dubai Creek Harbour is an ultramodern, stylish, and pedestrian-friendly neighbourhood that integrates with Dubai's sustainable urban character. Situated along the historic Dubai Creek, Dubai Creek Harbour consists of 7.4 million sqm of residential space and 500,000 sqm of parks & open spaces with a viable mix of retail, business, recreation, and community facilities, all within walking distance.

#### Creek Island

The Island District is a waterfront development that mixes upscale residences with enticing leisure and recreational amenities to create a world-class community. The district's green central park, stunning marina, yacht club, and five-star hotels will all be popular destinations for residents to enjoy the district's breathtaking views and memorable experiences.

Breathtaking
Sunset Views

5 Min from Creek Marina Yacht Club

Licensed Bars & Restaurants

====

5-Star Hotels

Dining at
The Creek Promenade