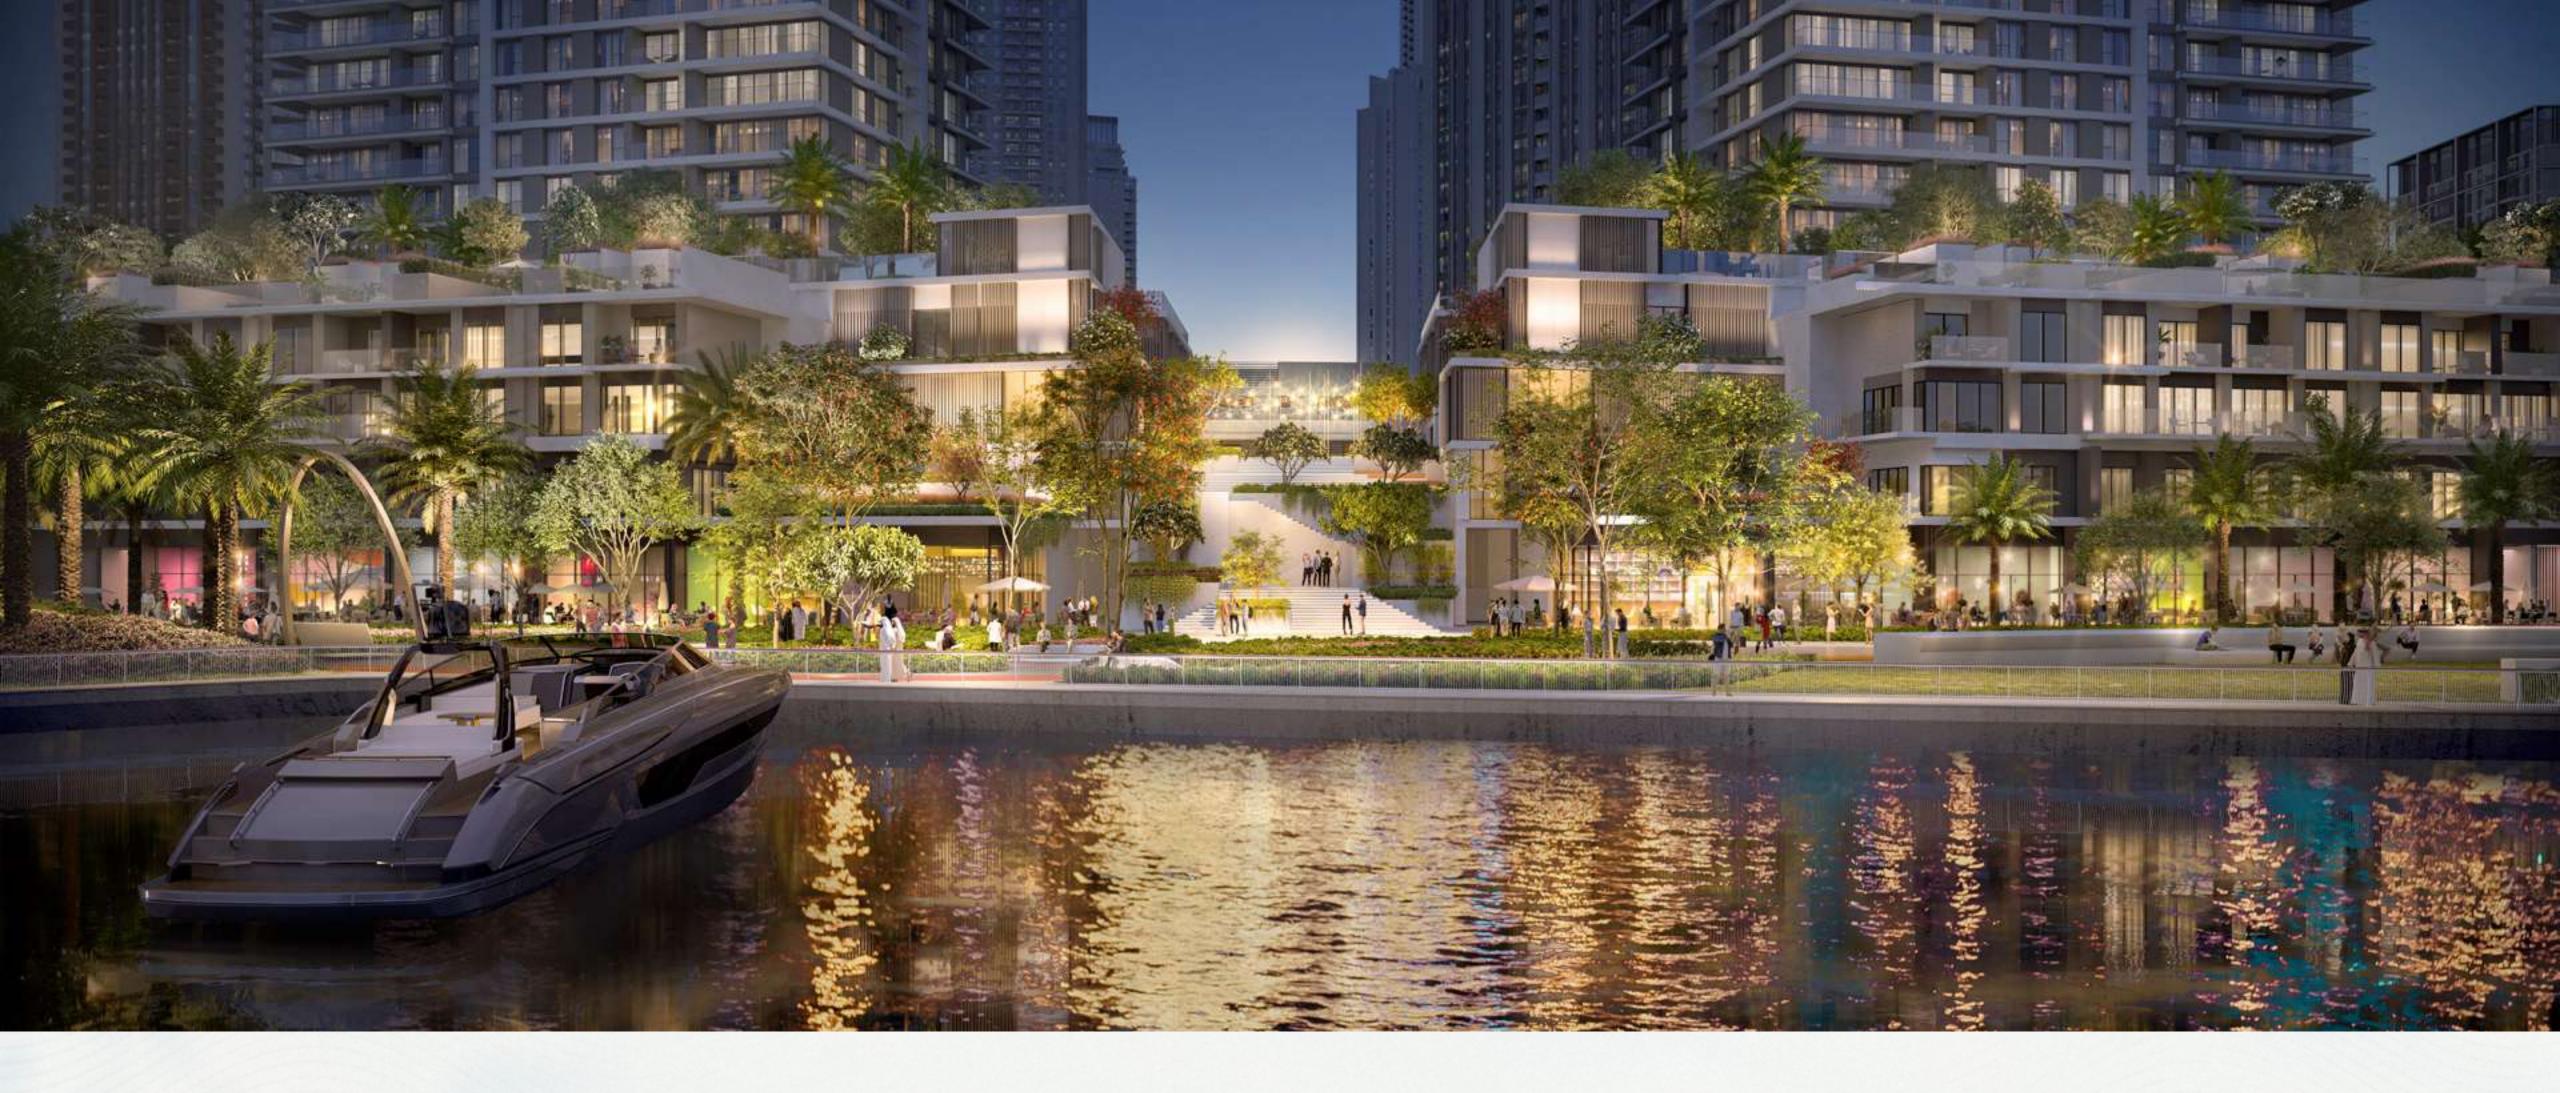

#### Creek Marina

With a wide variety of retail, dining, and recreational options, Creek Marina never slows down. Landscaped pedestrian walkways offer stunning views of Downtown Dubai at dusk, while worldclass art pieces add another layer to the trendsetting lifestyle.

Food Trucks

Art
Installations

Sculptural Viewing Deck Sculptural

Licensed Vida Creek

Yacht Club Marina with 81 Berths

Harbour Hotel

#### Harbour Promenade

Explore a bustling promenade, and an impressive skyline as you sit back and relax on the Harbour Promenade's observation deck. Set sail across Dubai Creek's glistening waters and take in the city's cityscape from a unique vantage point. Enjoy a wonderful meal while taking in the breathtaking views between shopping and boating.