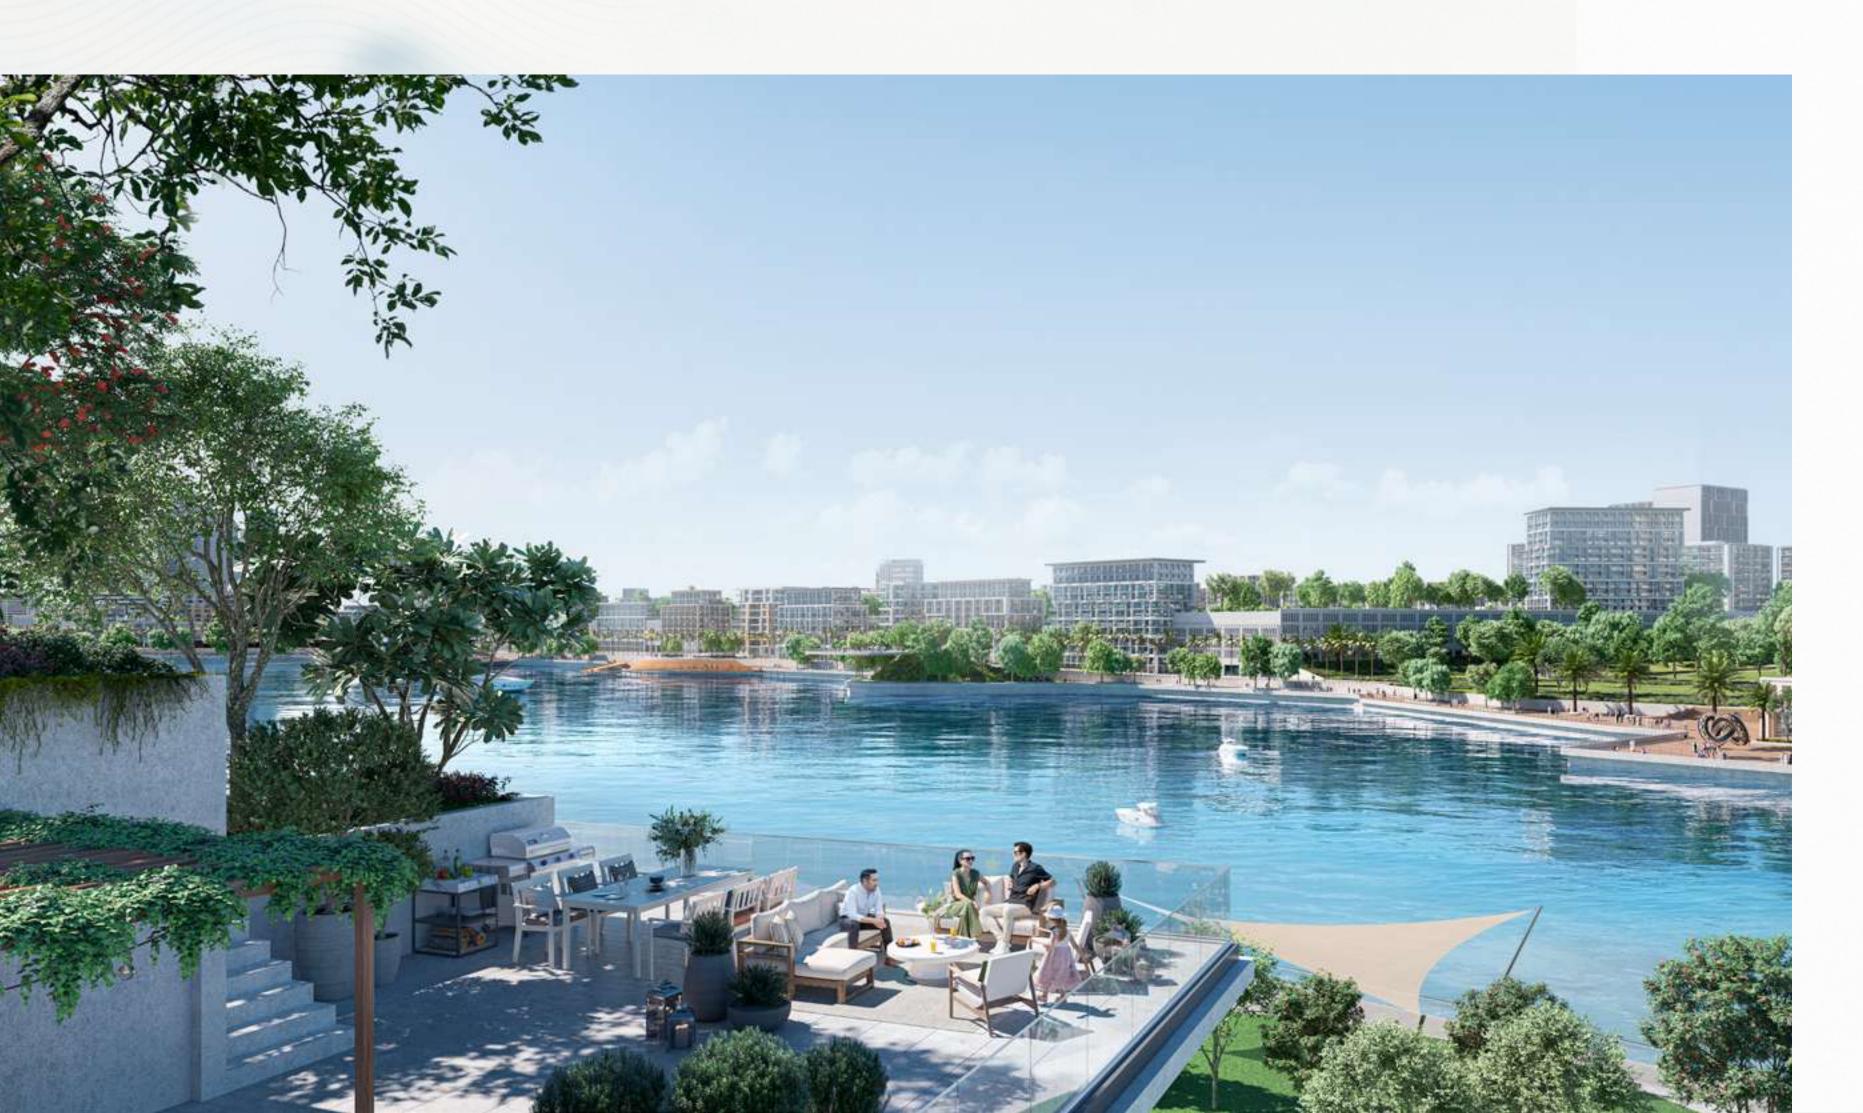

## State-of-the-art Park at Your Doorstep

Located directly at their doorstep, residents of Creek Waters can enjoy an active lifestyle at Creekside Park, a pedestrian-friendly linear park boasting a variety of amenities, including playgrounds, fitness centres, sculpture parks, multi-use sports courts, open lawns, and even an amphitheatre. The park has been tastefully manicured, with plenty of trees and plants, as well as shaded paths and a vibrant design that runs in parallel to the promenade's winding route.

Sparkling Inifinity Pool

Residents will also enjoy the sparkling infinity pool blending into the blue of the sky, viewing decks strategically situated to enjoy the best views Dubai Creek Harbour has to offer, a kids' pool with a shaded play area and innovative features.