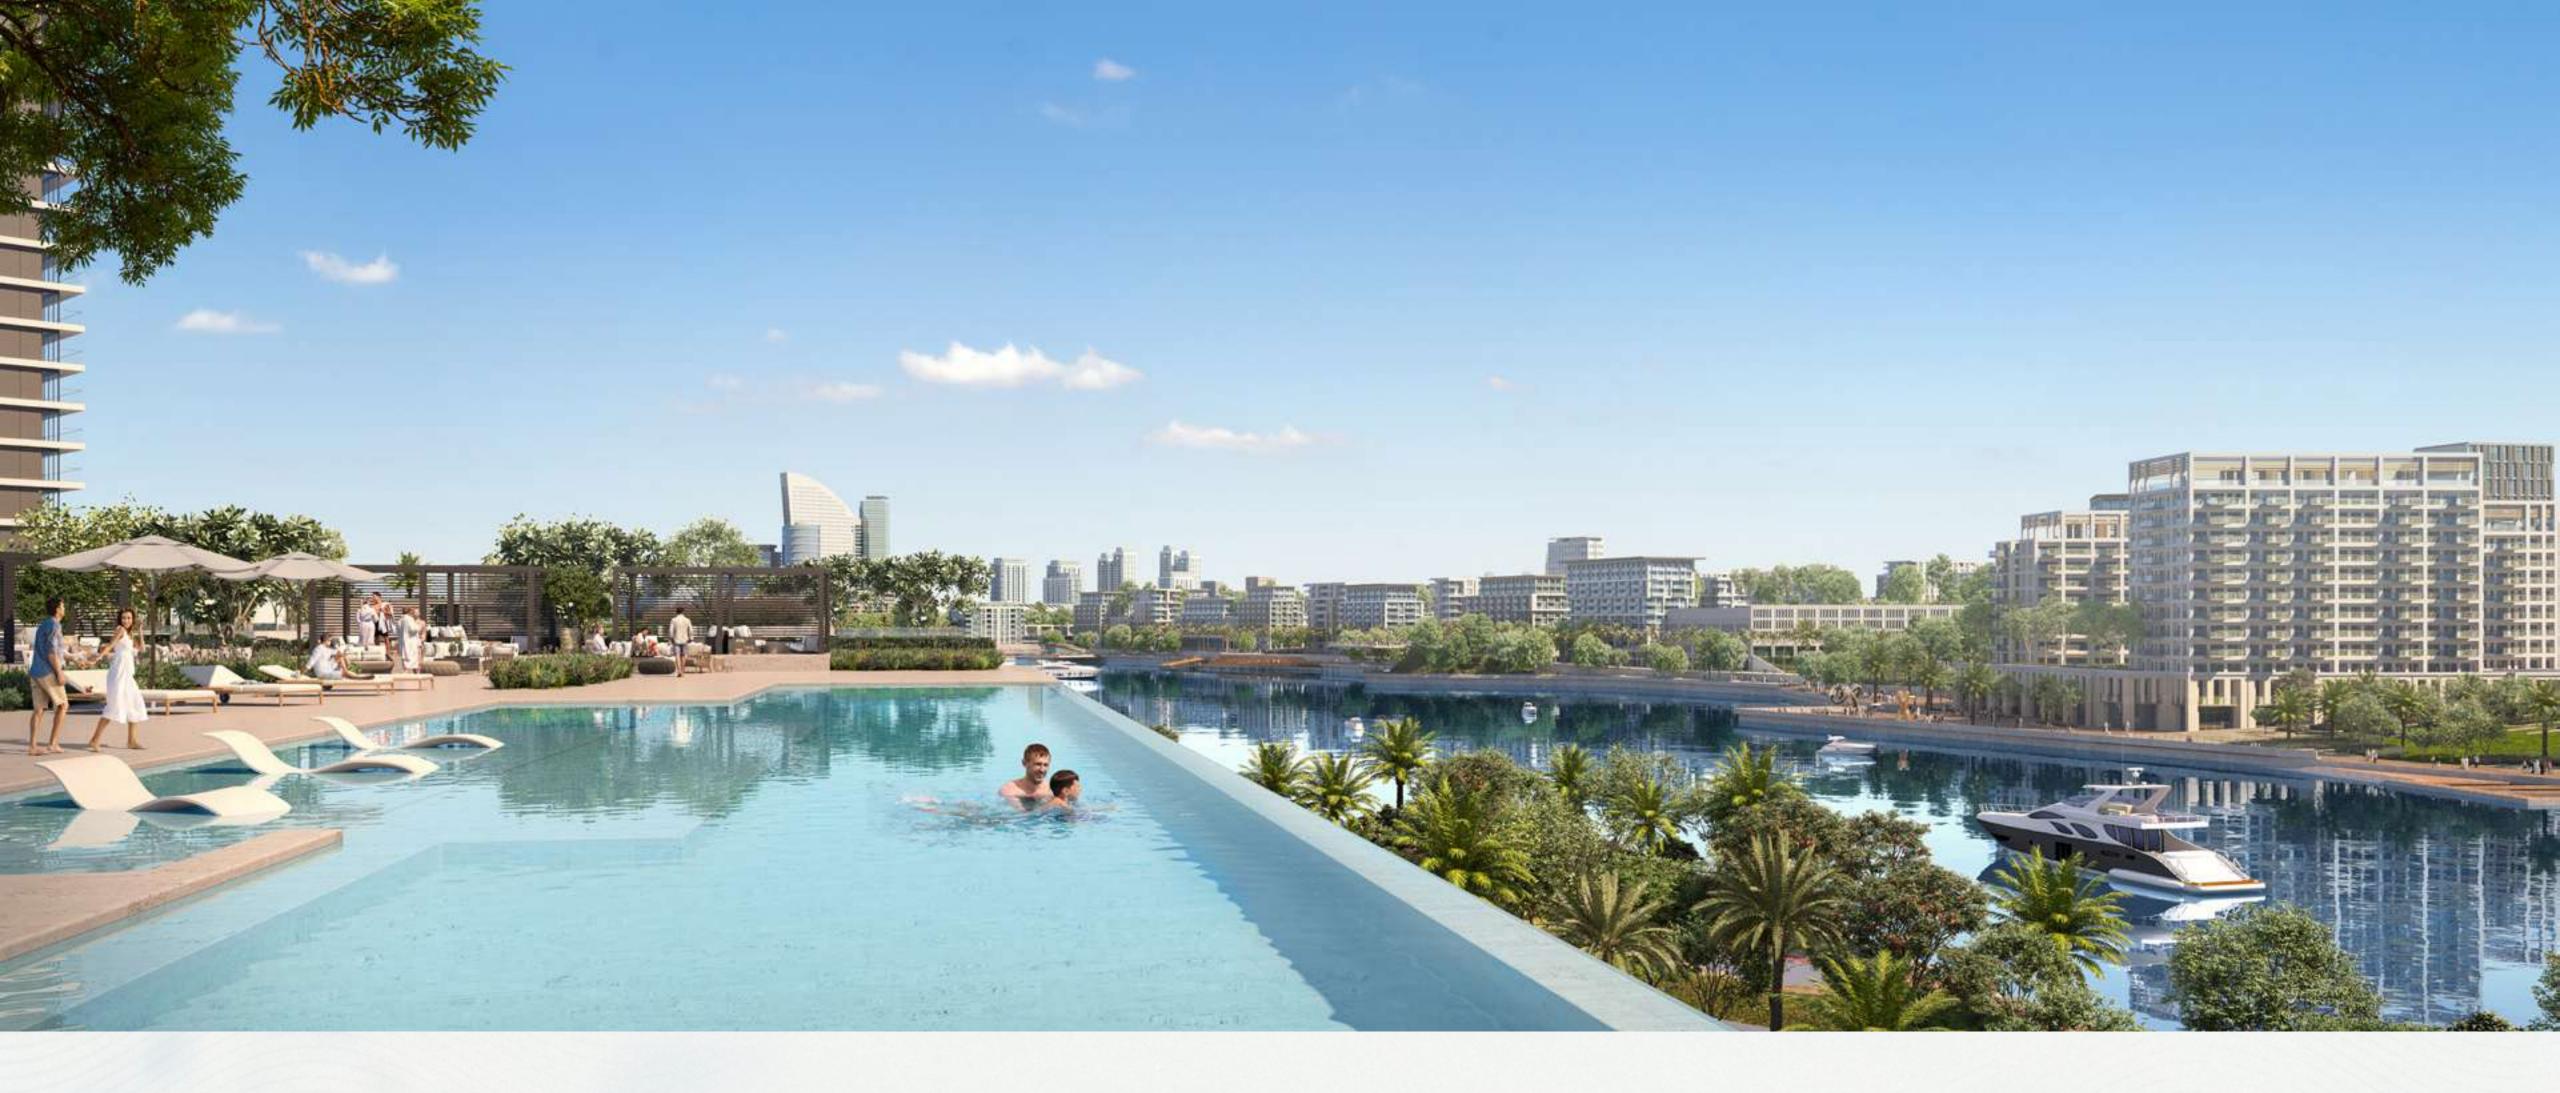

## State-of-the-art Park at Your Doorstep

Located directly at their doorstep, residents of Creek Waters can enjoy an active lifestyle at Creekside Park, a pedestrian-friendly linear park boasting a variety of amenities, including playgrounds, fitness centres, sculpture parks, multi-use sports courts, open lawns, and even an amphitheatre. The park has been tastefully manicured, with plenty of trees and plants, as well as shaded paths and a vibrant design that runs in parallel to the promenade's winding route.

Sparkling Inifinity Pool

Residents will also enjoy the sparkling infinity pool blending into the blue of the sky, viewing decks strategically situated to enjoy the best views Dubai Creek Harbour has to offer, a kids' pool with a shaded play area and innovative features.