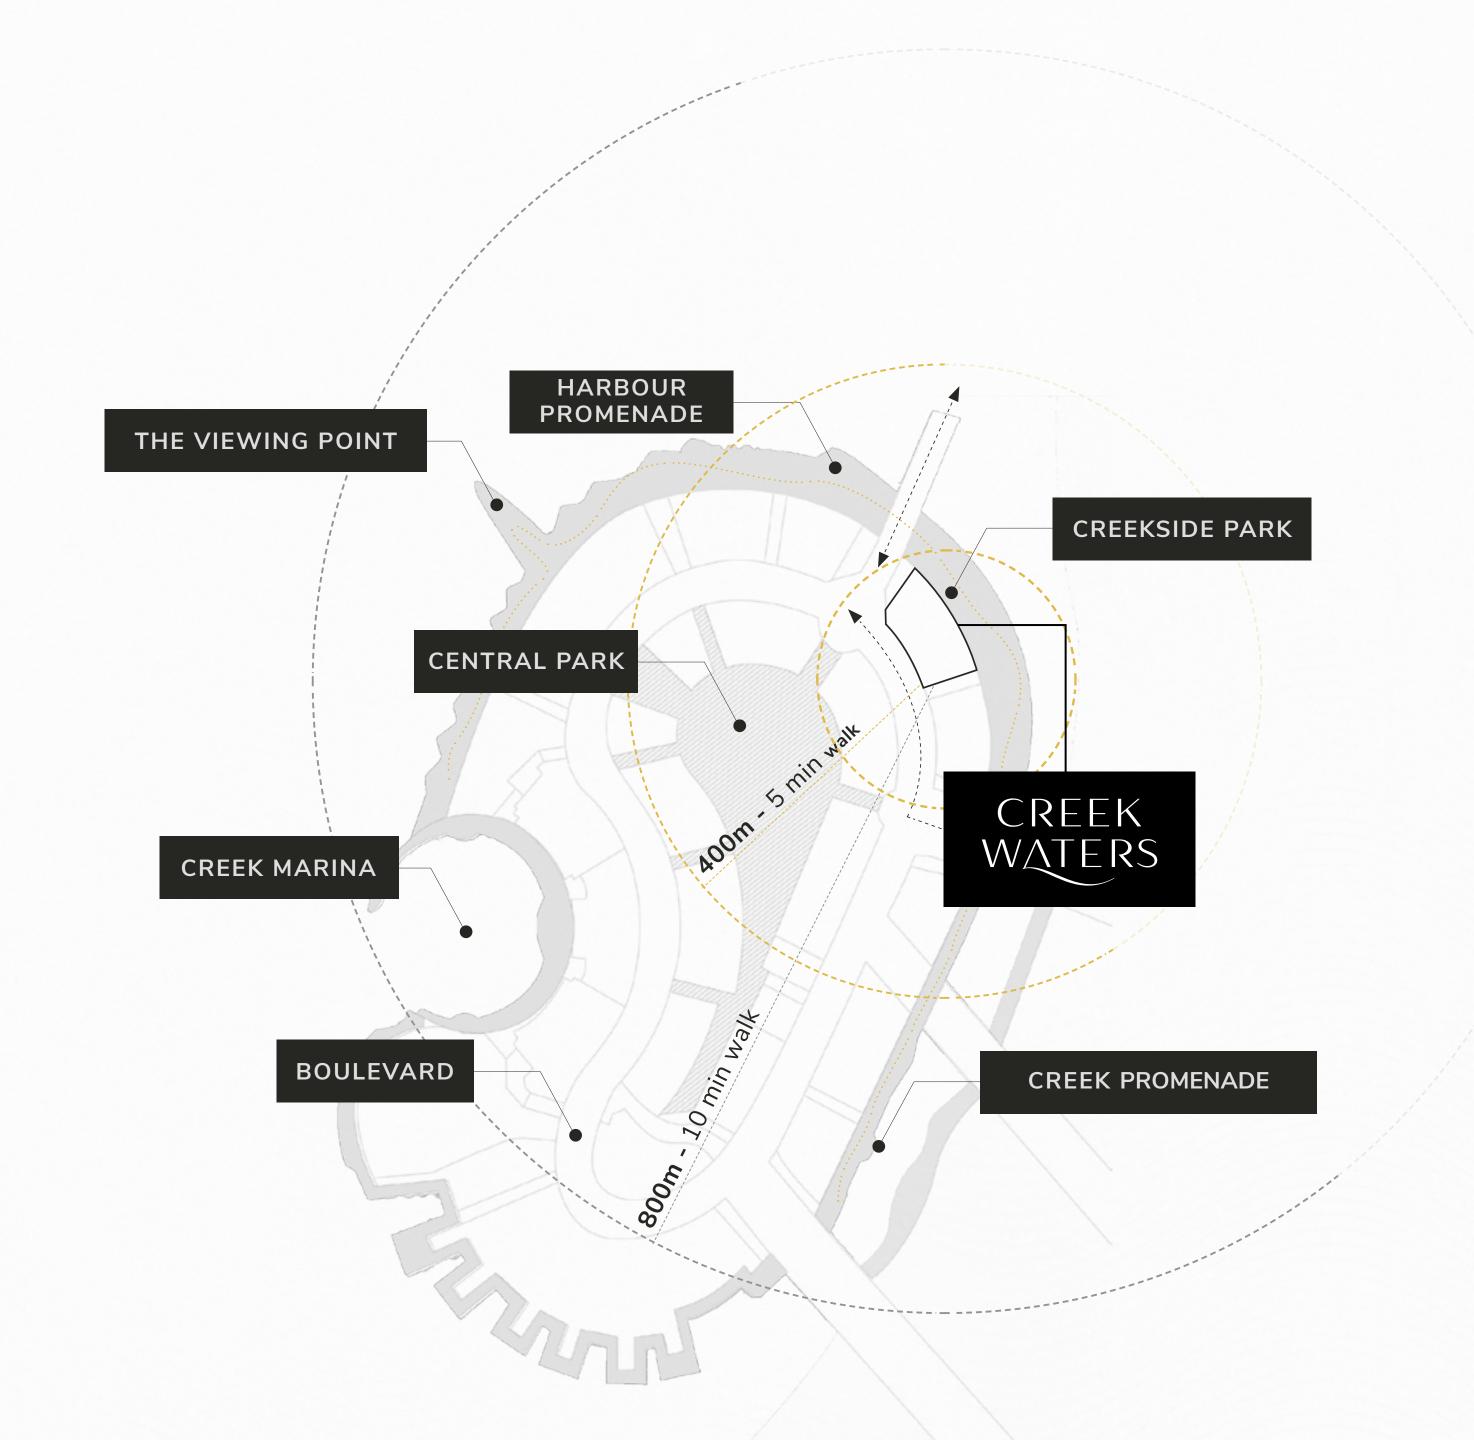

#### Creek Marina

With a wide variety of retail, dining, and recreational options, Creek Marina never slows down. Landscaped pedestrian walkways offer stunning views of Downtown Dubai at dusk, while worldclass art pieces add another layer to the trendsetting lifestyle.

#### Harbour Promenade

Explore a bustling promenade, and an impressive skyline as you sit back and relax on the Harbour Promenade's observation deck. Set sail across Dubai Creek's glistening waters and take in the city's cityscape from a unique vantage point. Enjoy a wonderful meal while taking in the breathtaking views between shopping and boating.

#### Central Park

The heart of island living, Dubai Creek Harbour's Central Park offers residents a tranquil refuge to unwind, first-class amenities to enjoy, and wide-open spaces to discover. With a total area of six football fields, Dubai's Central Park is one of the largest parks in the emirate and offers a variety of activities for the whole family.

## The Viewing Point

Take in some of the city's most spectacular sights at The Viewing Point at Dubai Creek Harbour. The 11.65m tall and 70-metre long structure spans out over Dubai Creek, with a 26m cantilever projecting out over the water. The walkway offers unobstructed views of the Dubai Creek and surrounding areas, and unique vistas of Downtown Dubai's incredible skyline and back inland towards the stylish Address Grand twin towers.