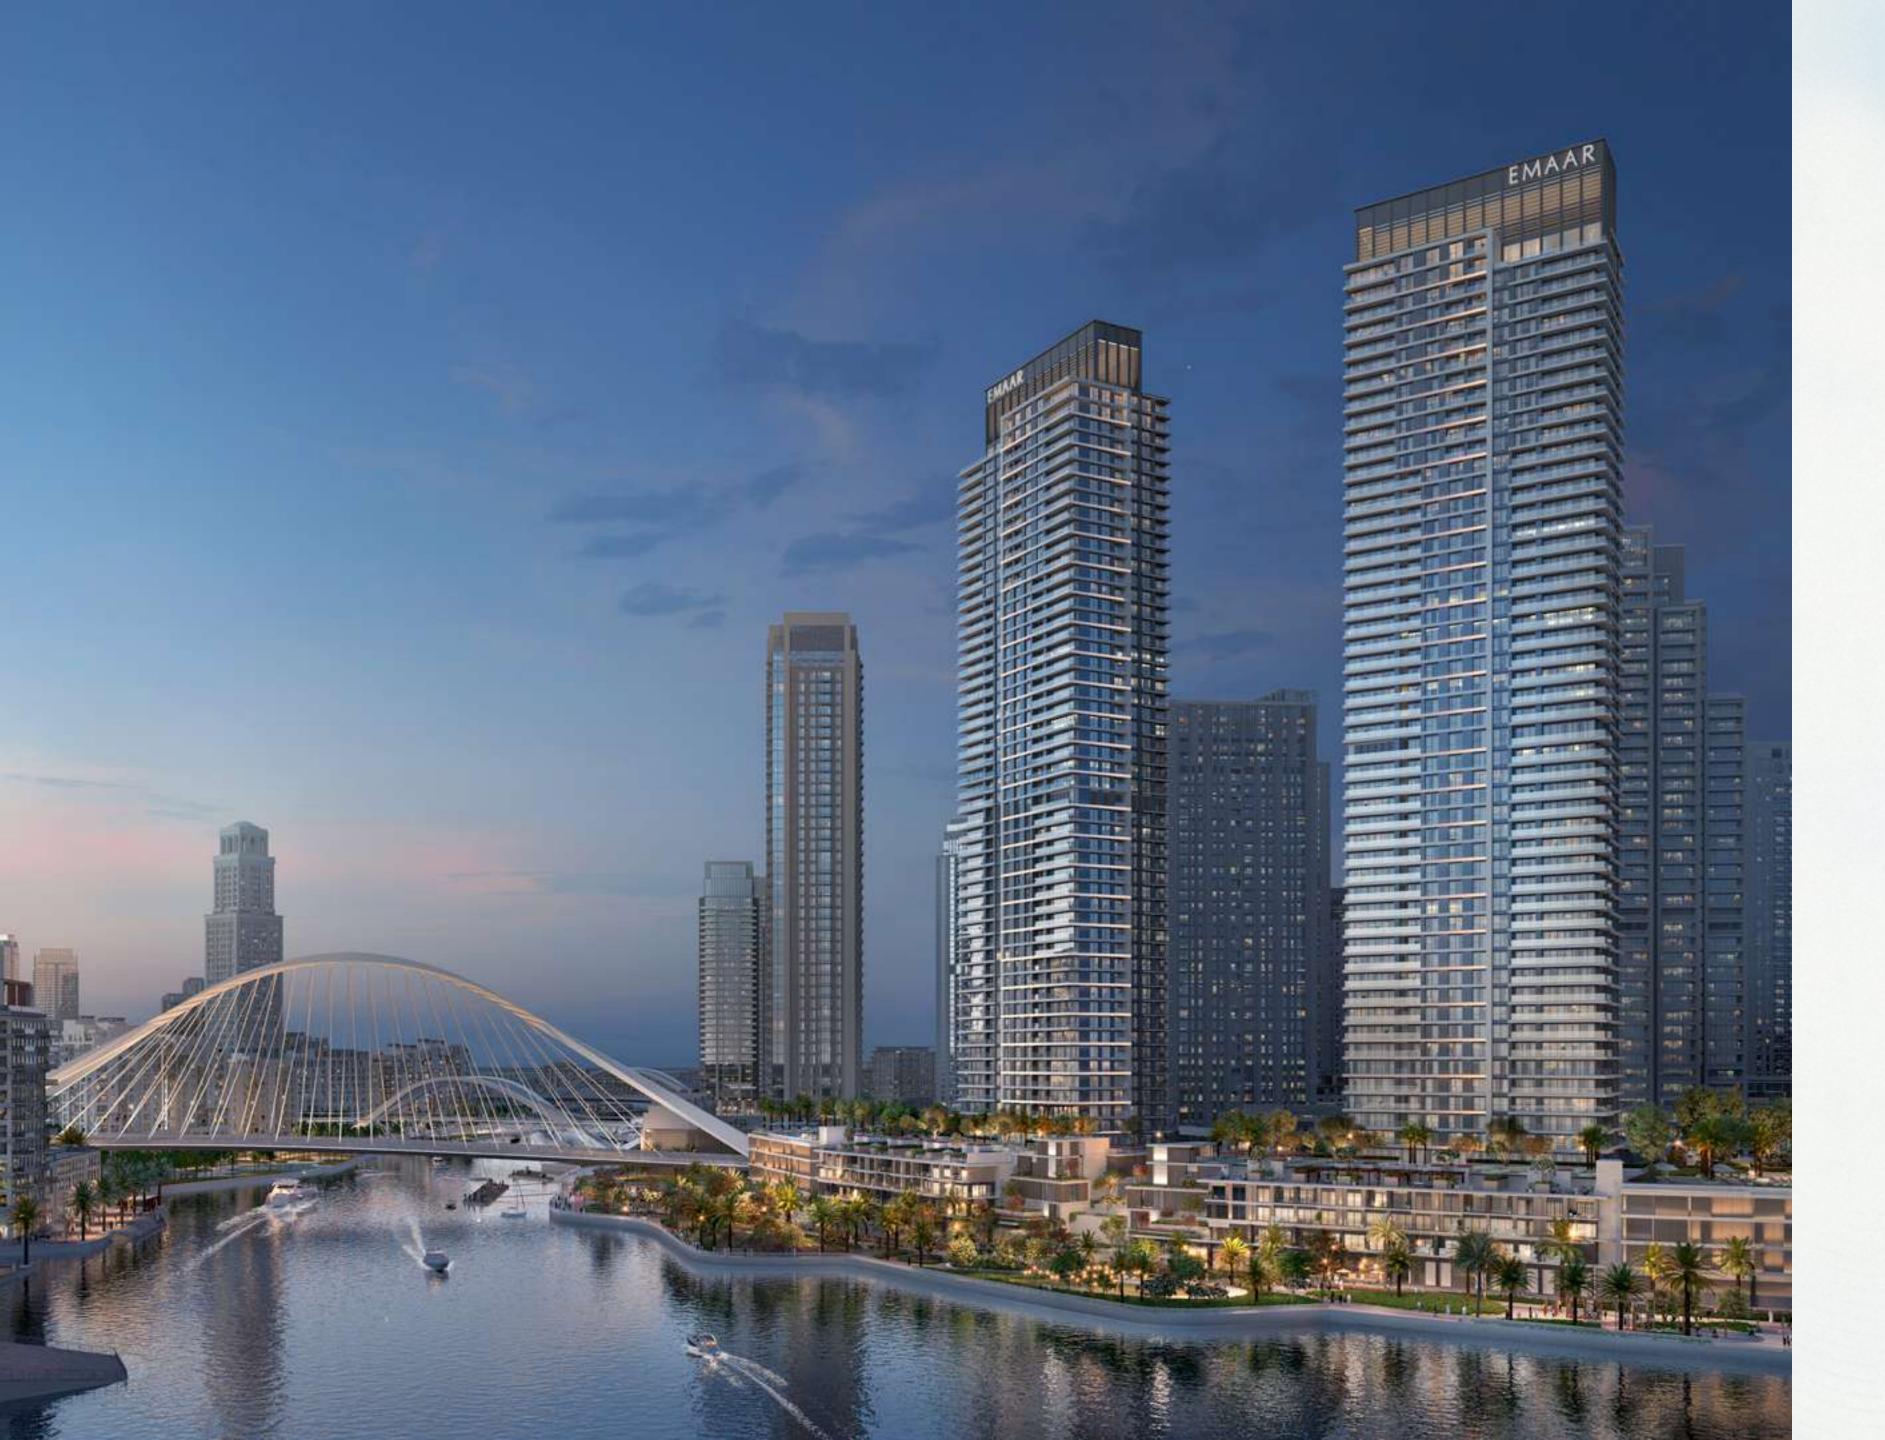

#### Dubai Creek Harbour

Dubai Creek Harbour is an ultramodern, stylish, and pedestrian-friendly neighbourhood that integrates with Dubai's sustainable urban character. Situated along the historic Dubai Creek, Dubai Creek Harbour consists of 7.4 million sqm of residential space and 500,000 sqm of parks & open spaces with a viable mix of retail, business, recreation, and community facilities, all within walking distance.

#### Creek Island

The Island District is a waterfront development that mixes upscale residences with enticing leisure and recreational amenities to create a world-class community. The district's green central park, stunning marina, yacht club, and five-star hotels will all be popular destinations for residents to enjoy the district's breathtaking views and memorable experiences.

## A New Standard for the Island Living Experience

Combining modern architecture with innovative landscaping, Creek Waters sets a new standard for the high-rise island living experience.

A natural haven in the heart of Dubai Creek's new urban face. Sophisticated in its design, Creek Waters exemplifies the concept of bringing together in one place the best features of upmarket residential, boasting at the same time some of the best views in the whole Dubai Creek area.