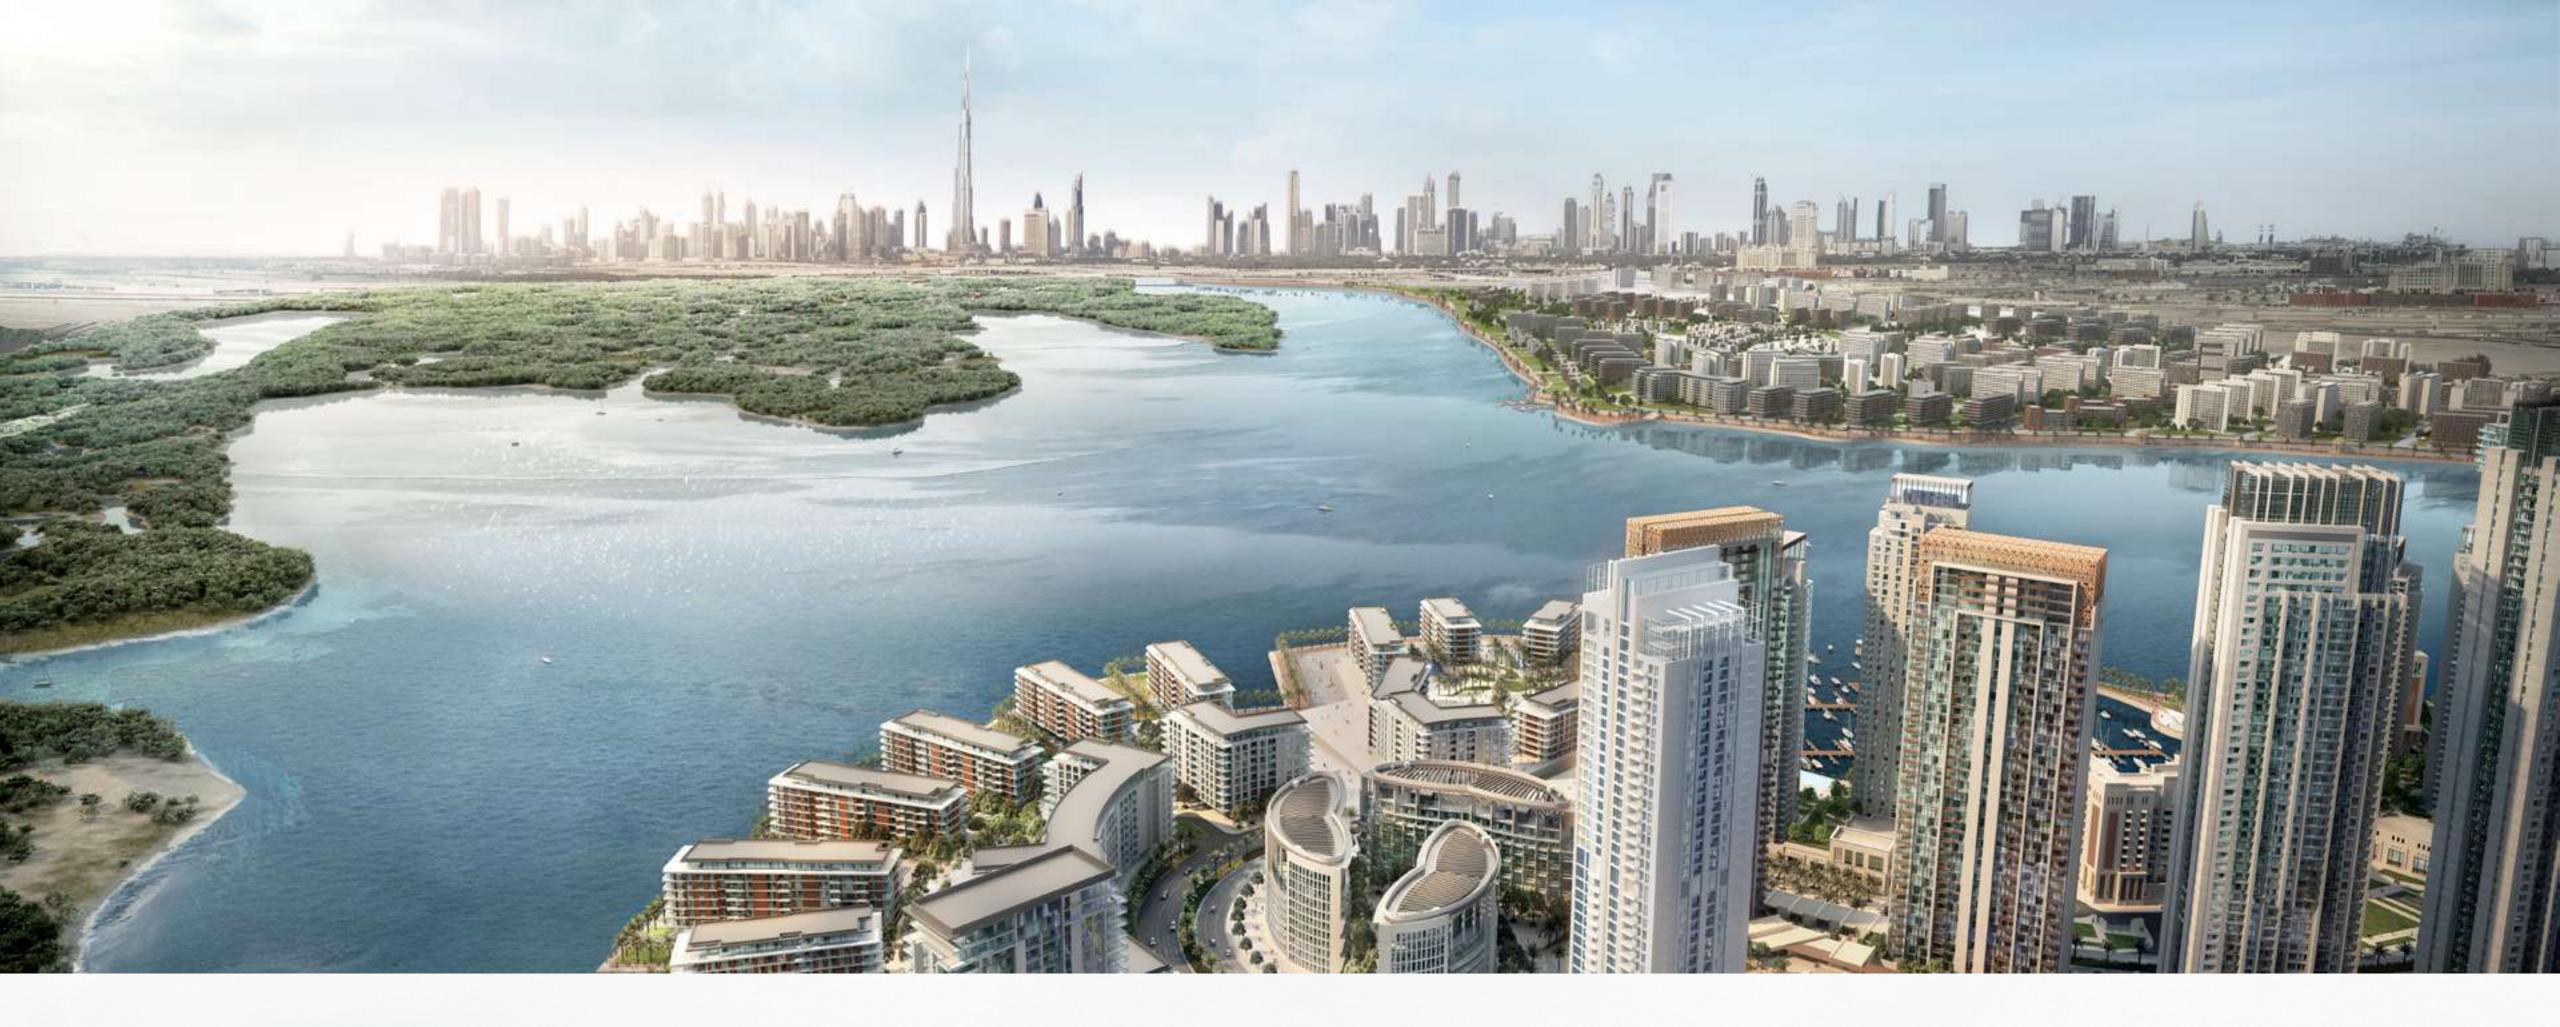

#### Dubai Creek Harbour

Dubai Creek Harbour is an ultramodern, stylish, and pedestrian-friendly neighbourhood that integrates with Dubai's sustainable urban character. Situated along the historic Dubai Creek, Dubai Creek Harbour consists of 7.4 million sqm of residential space and 500,000 sqm of parks & open spaces with a viable mix of retail, business, recreation, and community facilities, all within walking distance.

#### Creek Island

The Island District is a waterfront development that mixes upscale residences with enticing leisure and recreational amenities to create a world-class community. The district's green central park, stunning marina, yacht club, and five-star hotels will all be popular destinations for residents to enjoy the district's breathtaking views and memorable experiences.