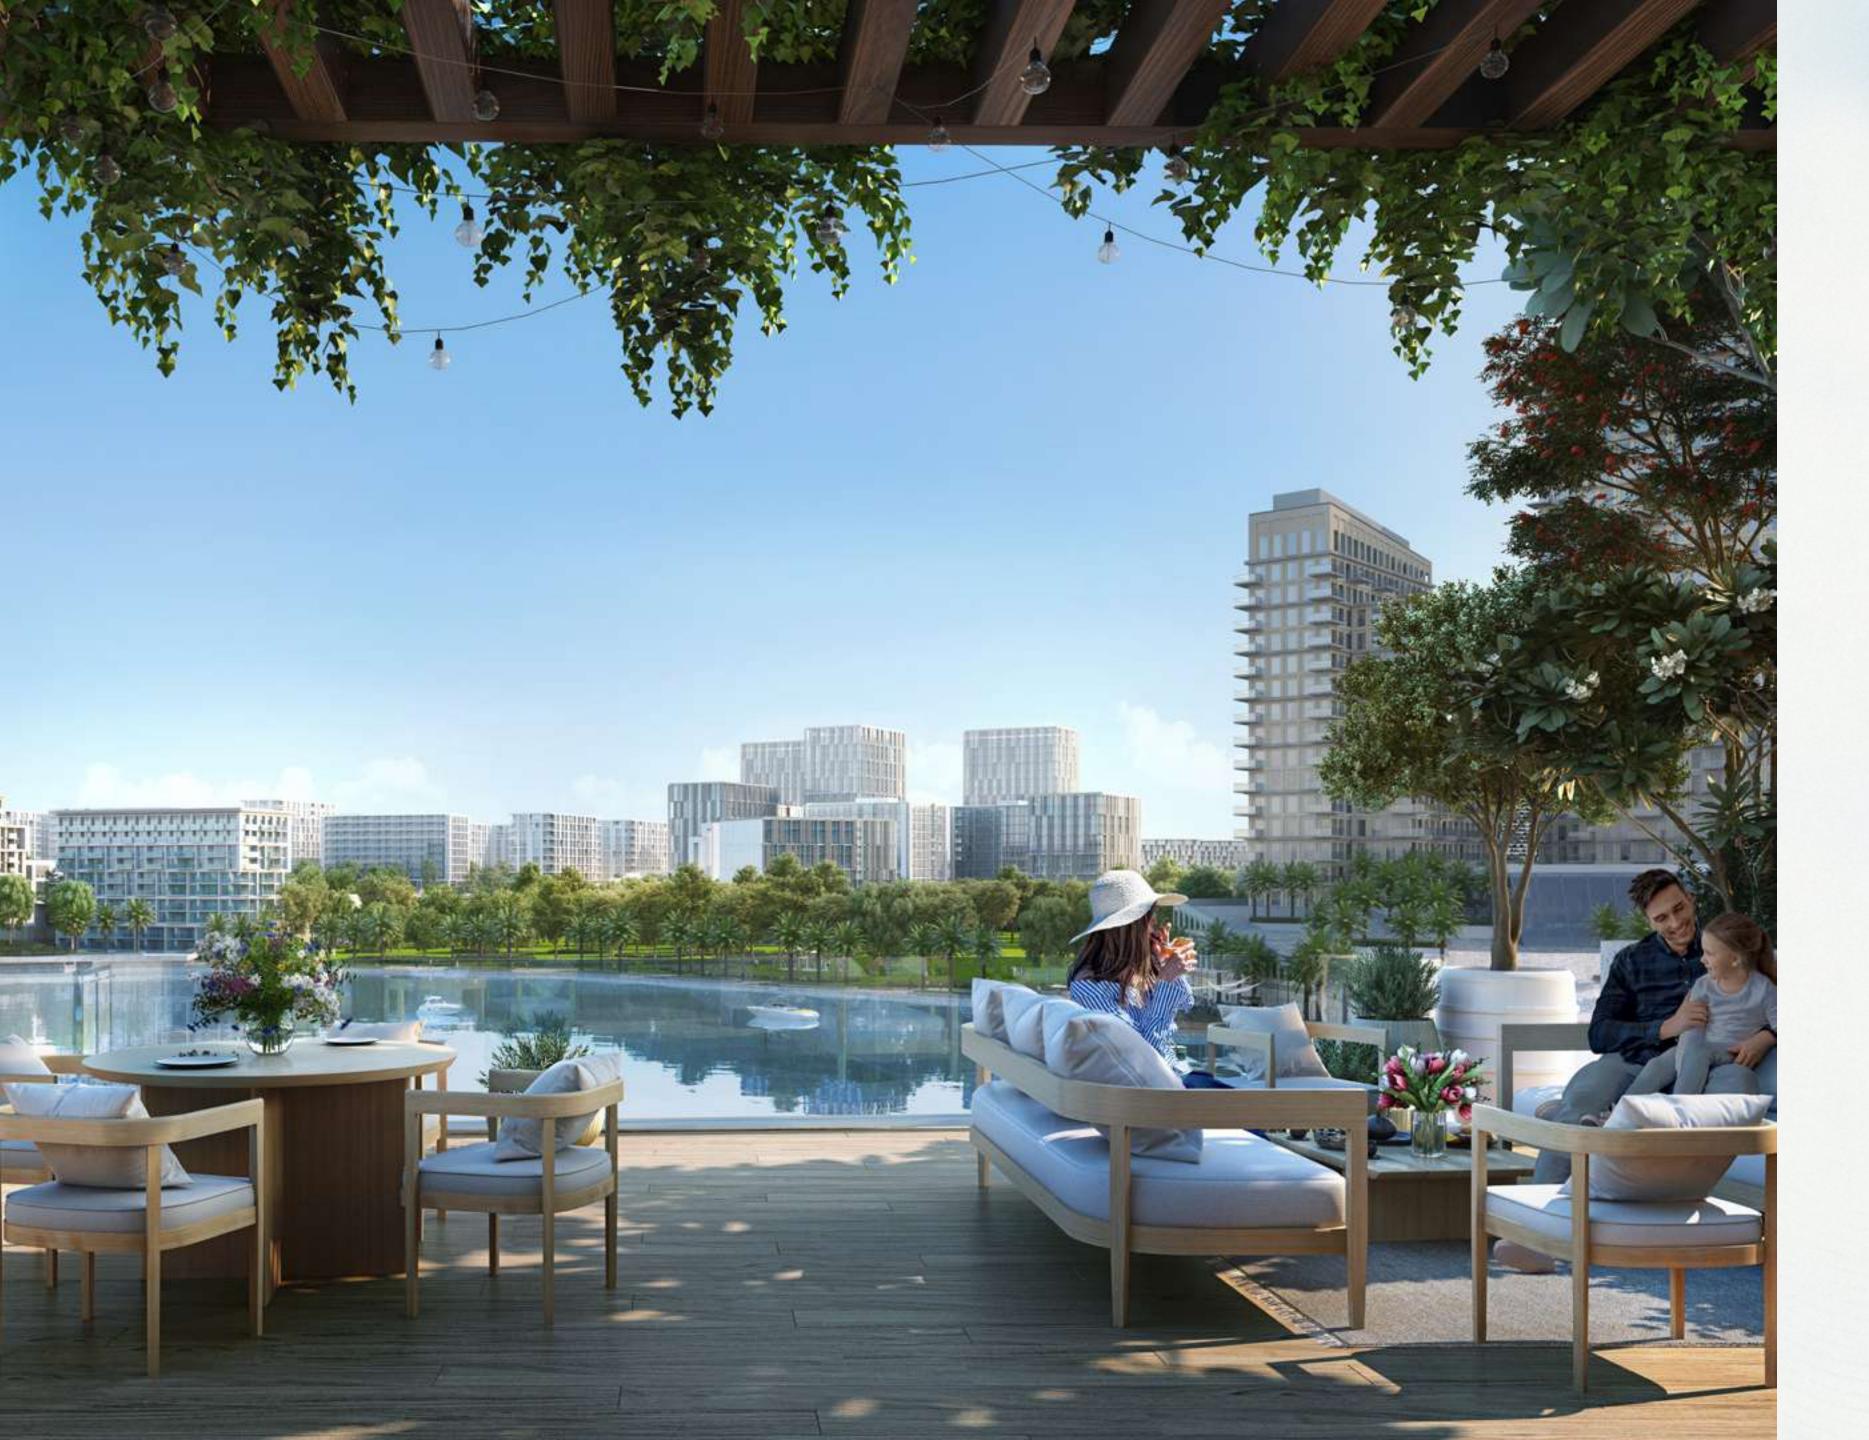

# A Sense of Prestige & Exclusivity

Specially designed to recreate the exclusivity and privacy of a private retreat, the landscaped amenities podium at Creek Waters hosts an array of amenities, experiences and different leisure, recreation and play areas. Here, the sense of prestige is unmistakable, and leisure is the order of the day.

## State-of-the-art Park at Your Doorstep

Located directly at their doorstep, residents of Creek Waters can enjoy an active lifestyle at Creekside Park, a pedestrian-friendly linear park boasting a variety of amenities, including playgrounds, fitness centres, sculpture parks, multi-use sports courts, open lawns, and even an amphitheatre. The park has been tastefully manicured, with plenty of trees and plants, as well as shaded paths and a vibrant design that runs in parallel to the promenade's winding route.

Sparkling Inifinity Pool

Residents will also enjoy the sparkling infinity pool blending into the blue of the sky, viewing decks strategically situated to enjoy the best views Dubai Creek Harbour has to offer, a kids' pool with a shaded play area and innovative features.