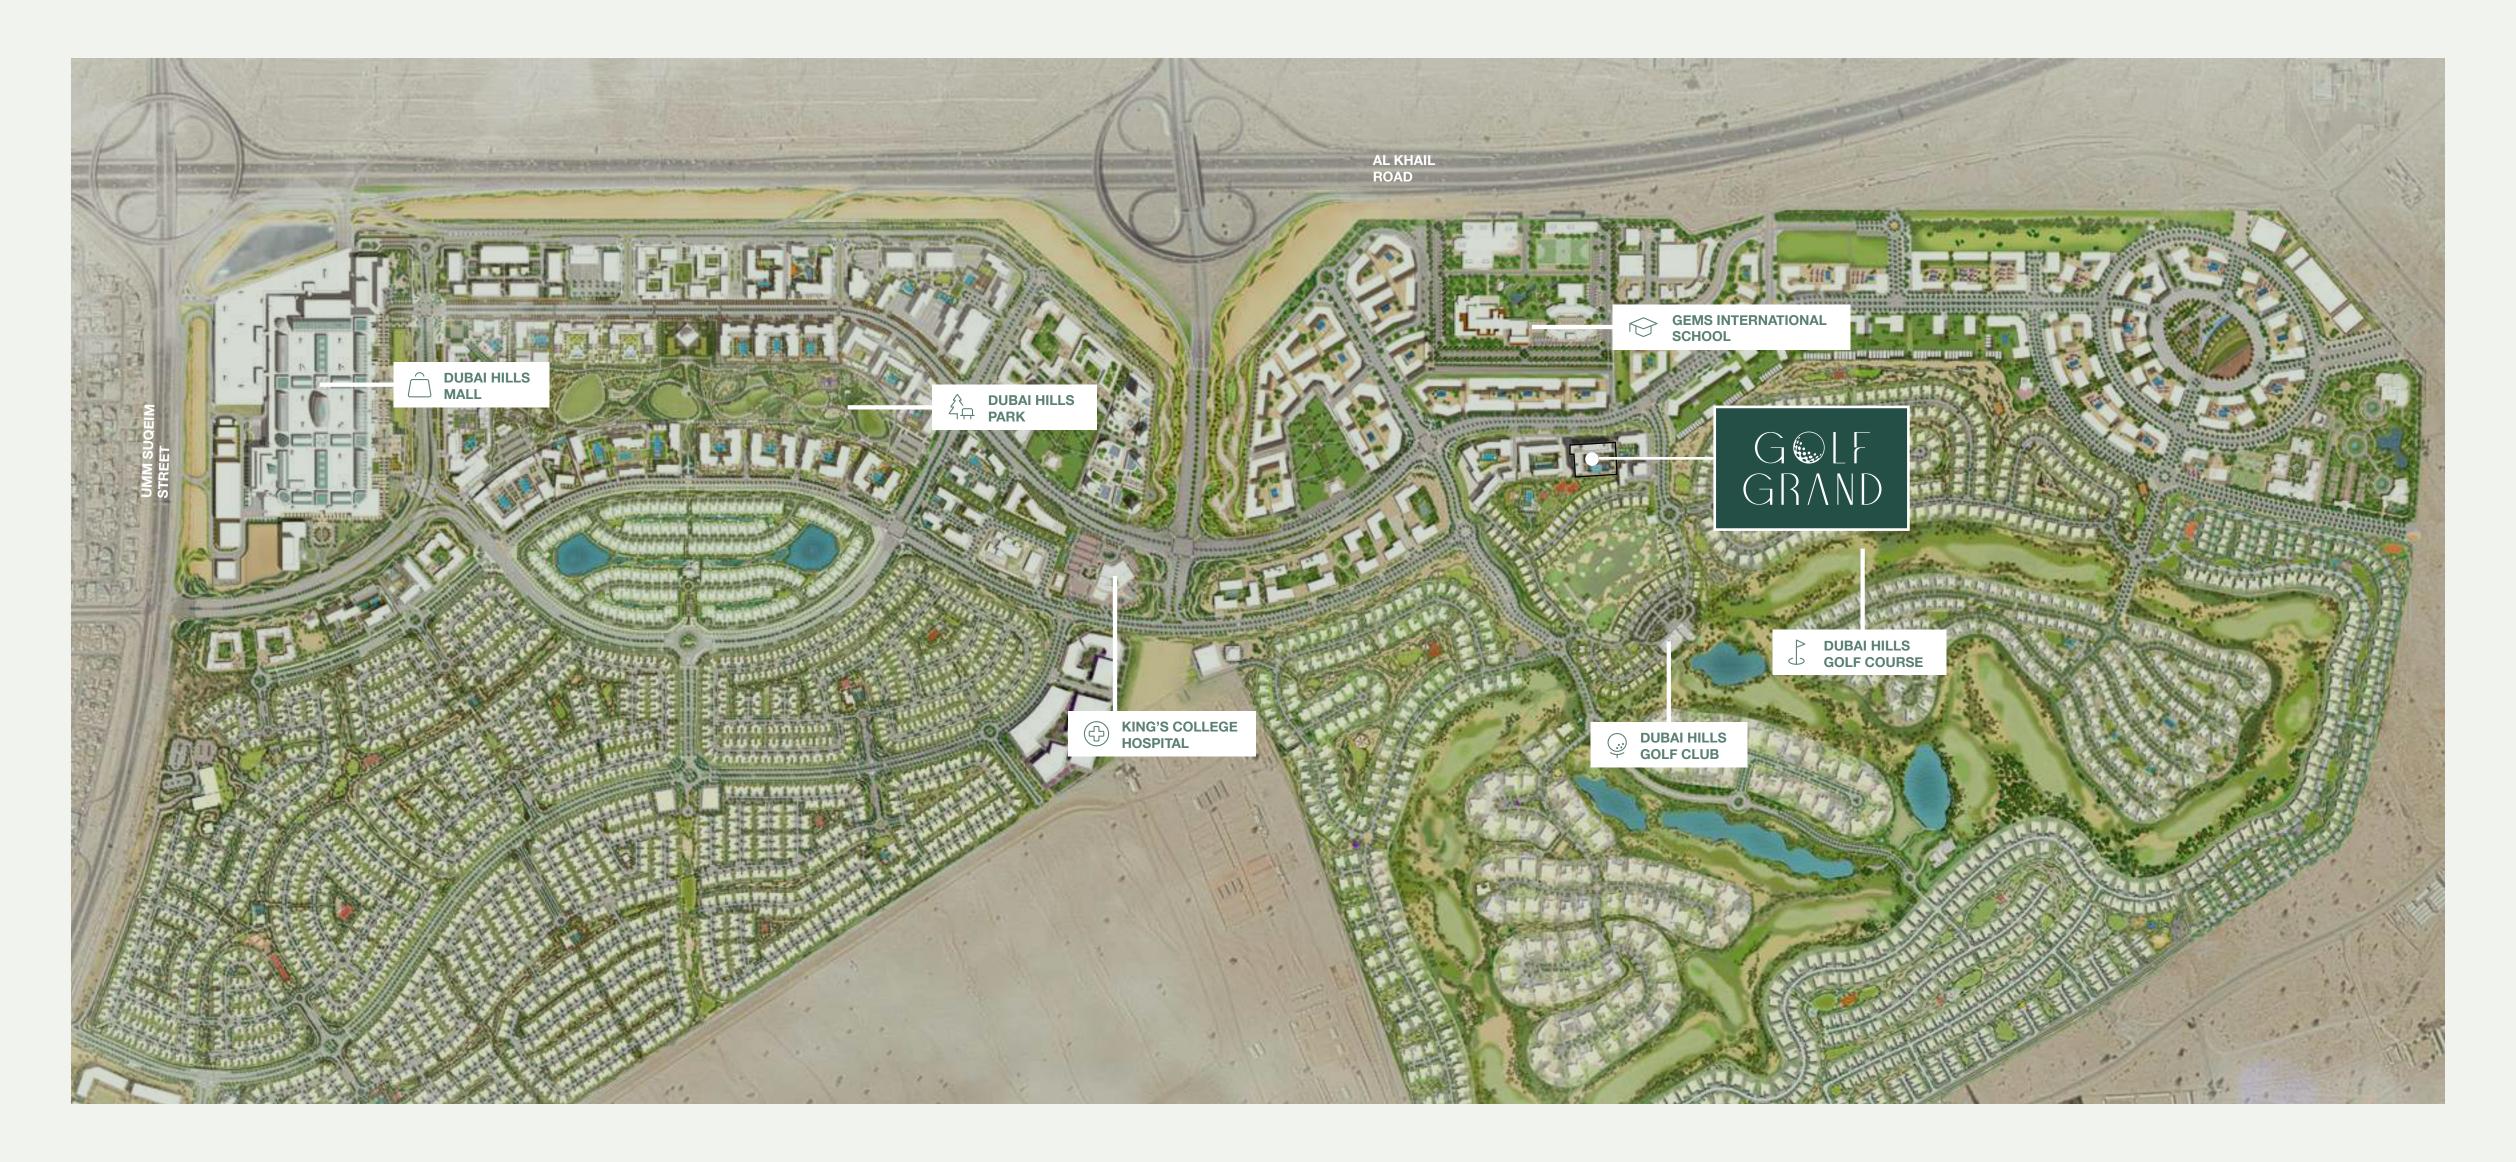

Location

Dubai Hills Park

Dubai Hills

Golf Course

and Education

## The green heart of Dubai

Dubai Hills Estate – the green heart of Dubai – is a first of its kind destination. This masterfully-planned, multi-purpose development forms an integral part of the Mohammed Bin Rashid City.

Strategically situated between Downtown Dubai and Dubai Marina, flanked by Al Khail Road, the community offers easy access to the city's most popular districts and attractions.

### Golf Grand at Dubai Hills Estate

Imagine a place with stunning natural beauty and a green championship golf course that goes on forever. Just for a moment, picture yourself with every desire satisfied. Imagine what it would be like to have everything your heart could ever want in a community of like-minded people. This is the place where you can watch your family grow and create lasting memories together in a luxury home tailored to your needs.

#### At the Centre of it All

Luxury is about being in the heart of the city and yet away from the hustle and bustle of downtown living. With easy access to Al Khail Road, Dubai Hills Estate is just minutes away from Downtown Dubai and other business, retail and tourism hubs. Close proximity to the planned Etihad Rail and Dubai Metro lines will allow for fast and easy access to airports and other emirates in the near future. With three international schools and a nursery within walking distance, this is the ideal neighbourhood for your family to grow and flourish.

#### Dubai Hills Park

Dubai Hills Park is a lush green oasis in the heart of
Dubai Hills Estate's southern district. The park encompasses wadi
trails, children's play areas, a kids' splash park, sports facilities,
an outdoor gym, and much more.

#### Dubai Hills Mall

Dubai Hills Mall is a destination of endless possibilities.

Ideally positioned on the crossroads of Umm Suqeim Road and
Al Khail Road, and only a short walk from Golf Grand,
the mall grants you:

#### Dubai Hills Golf Club

Dubai Hills Golf Club encompasses 1.2 milion sqm of meticulously manicured fairways, set against the backdrop of Burj Khalifa and Downtown Dubai, with a glorious outward nine.