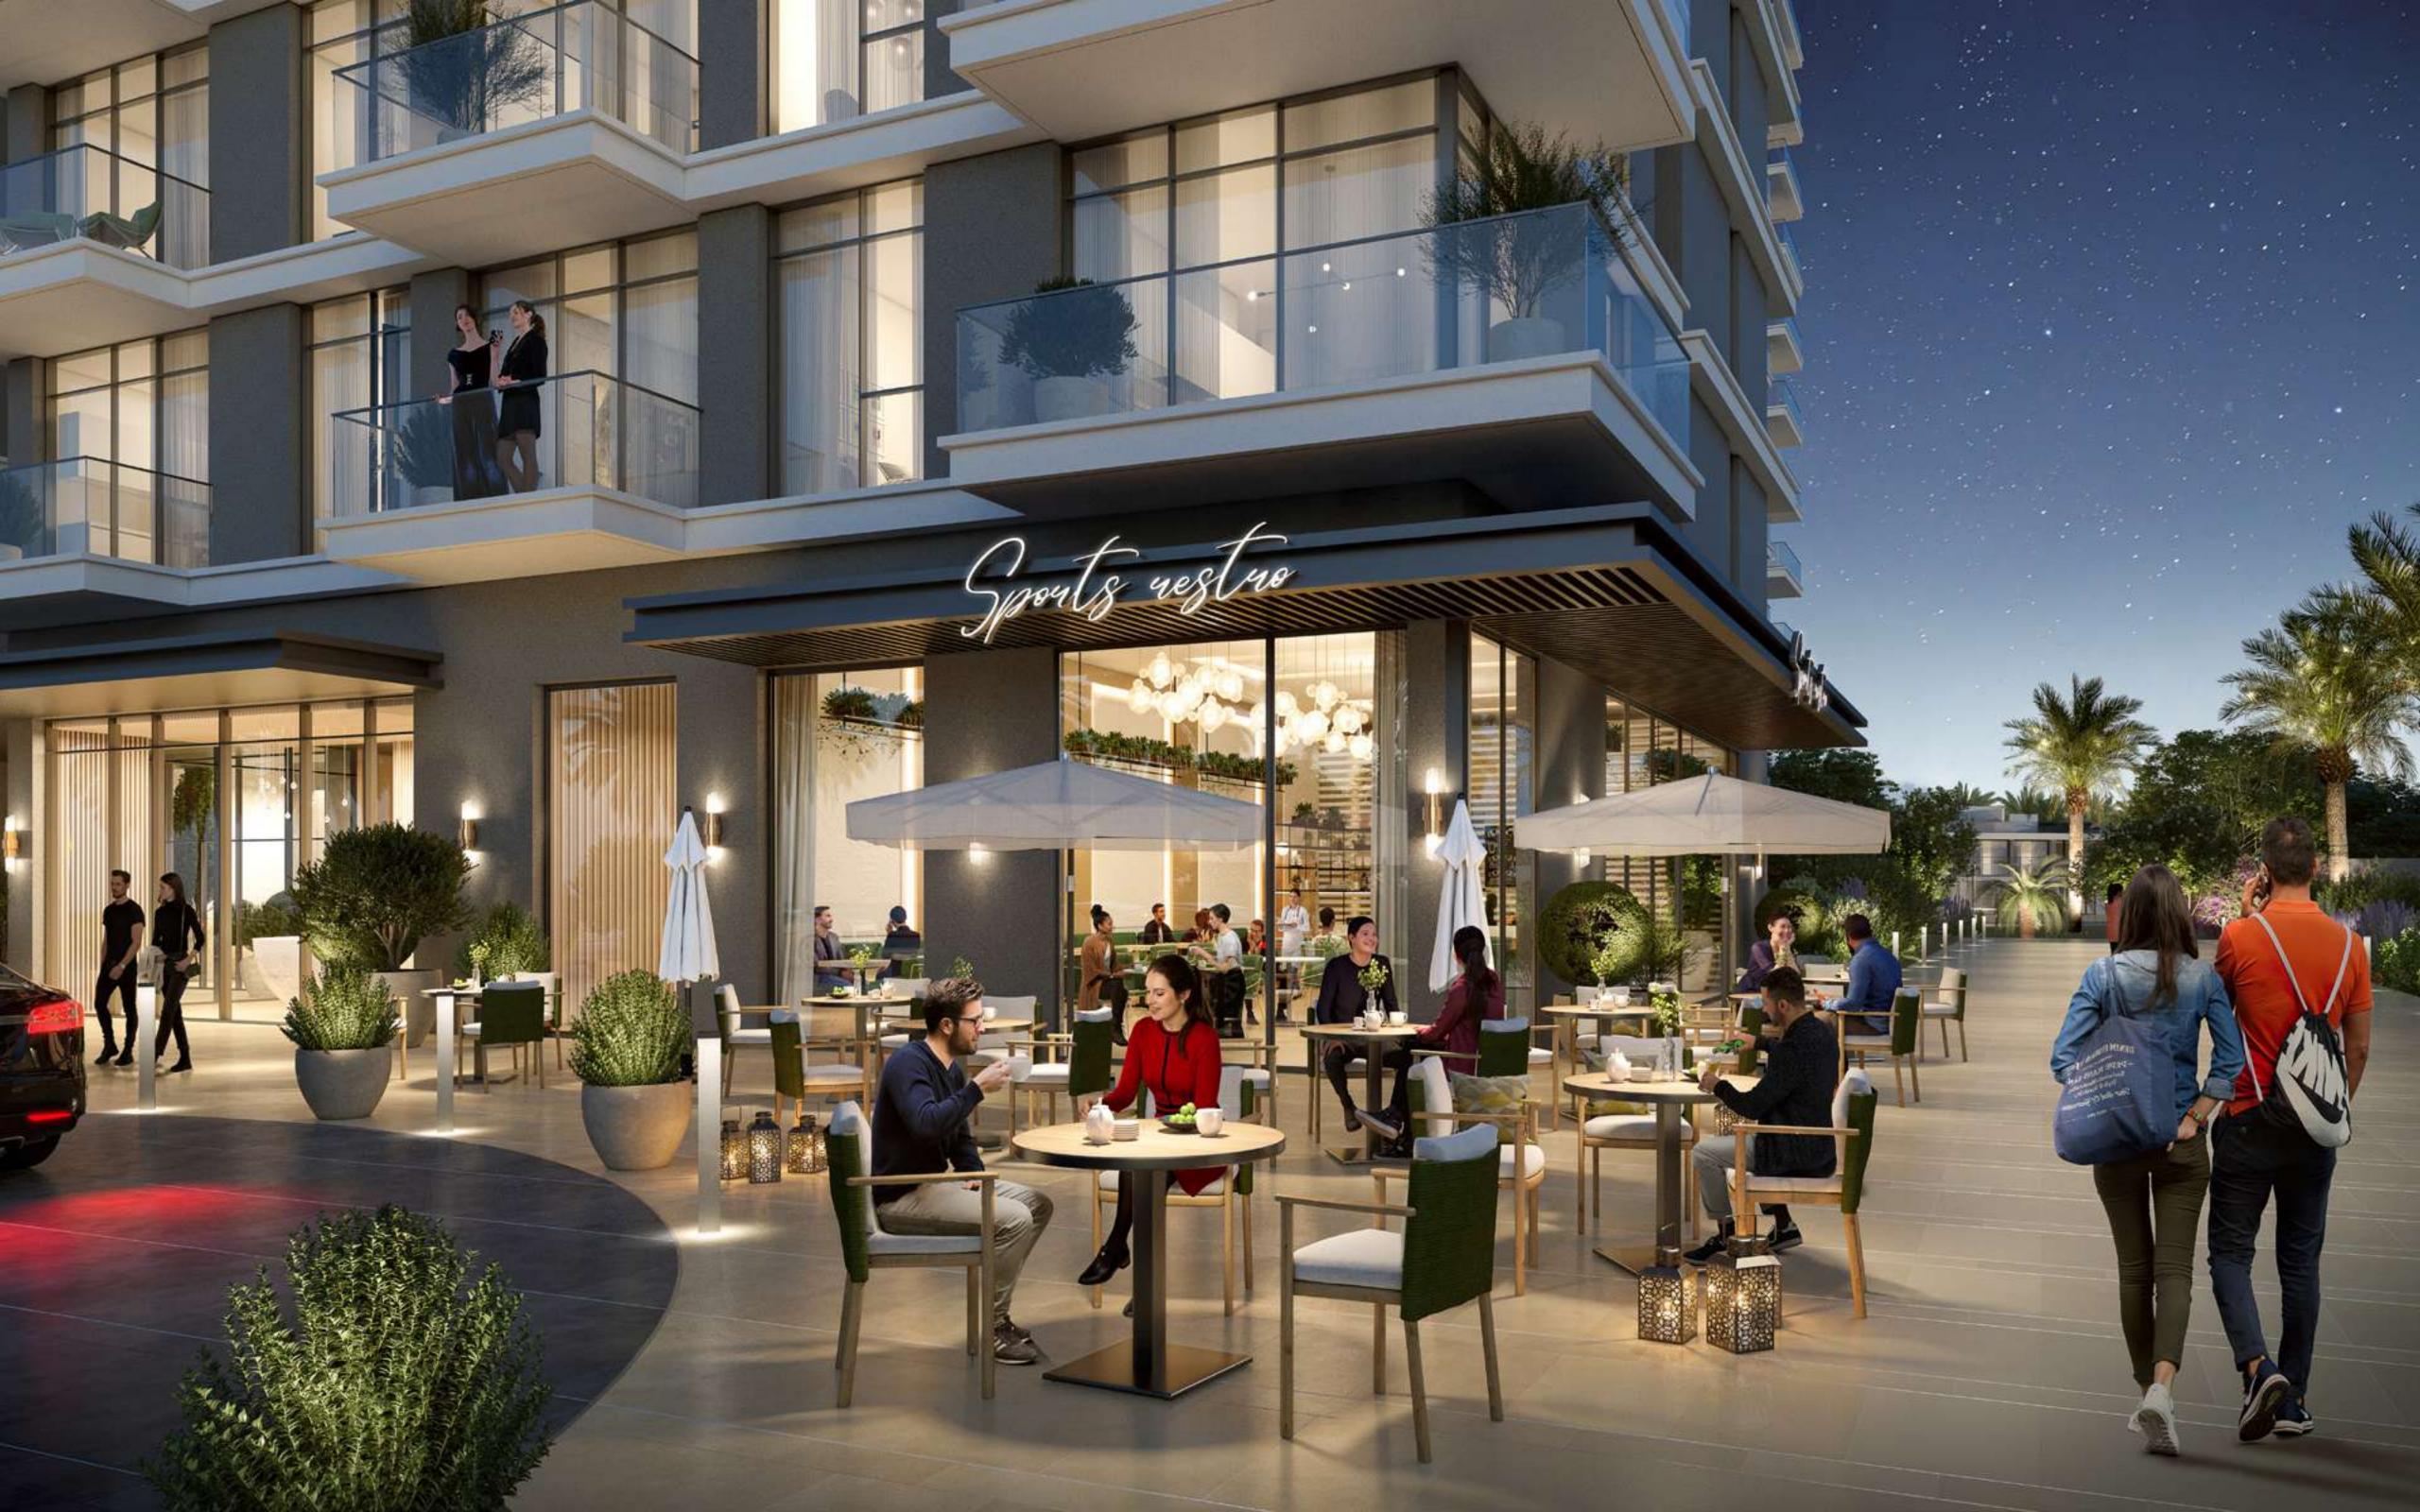

### Grand pleasures

The sense of arrival at Golf Grand is unlike any other neighbourhood development. This expansive golf courseside haven welcomes all guests to indulge in its facilities, comprising a luxurious lobby with classic contemporary interiors, a stylish residents lounge, and a state-of-the-art elevated podium.

全全

Play Area

Outdoor

Infinity Pool & Pool Deck

Landscaped Podium Deck Lawn Area

Children's

Multi-function room

> Fitness Centre

# Soak in new perspectives

An outdoor lawn events and BBQ area provides a perfect setting for small social gatherings. In this warm and inviting setting, not only can you unwind, but you can also take in the spectacular scenery all around you, or you can lie back and enjoy the night sky under the moonlight. Expertly designed for lifestyle needs and desires, Golf Grand is poised to provide exceptional experiences for you and your family.