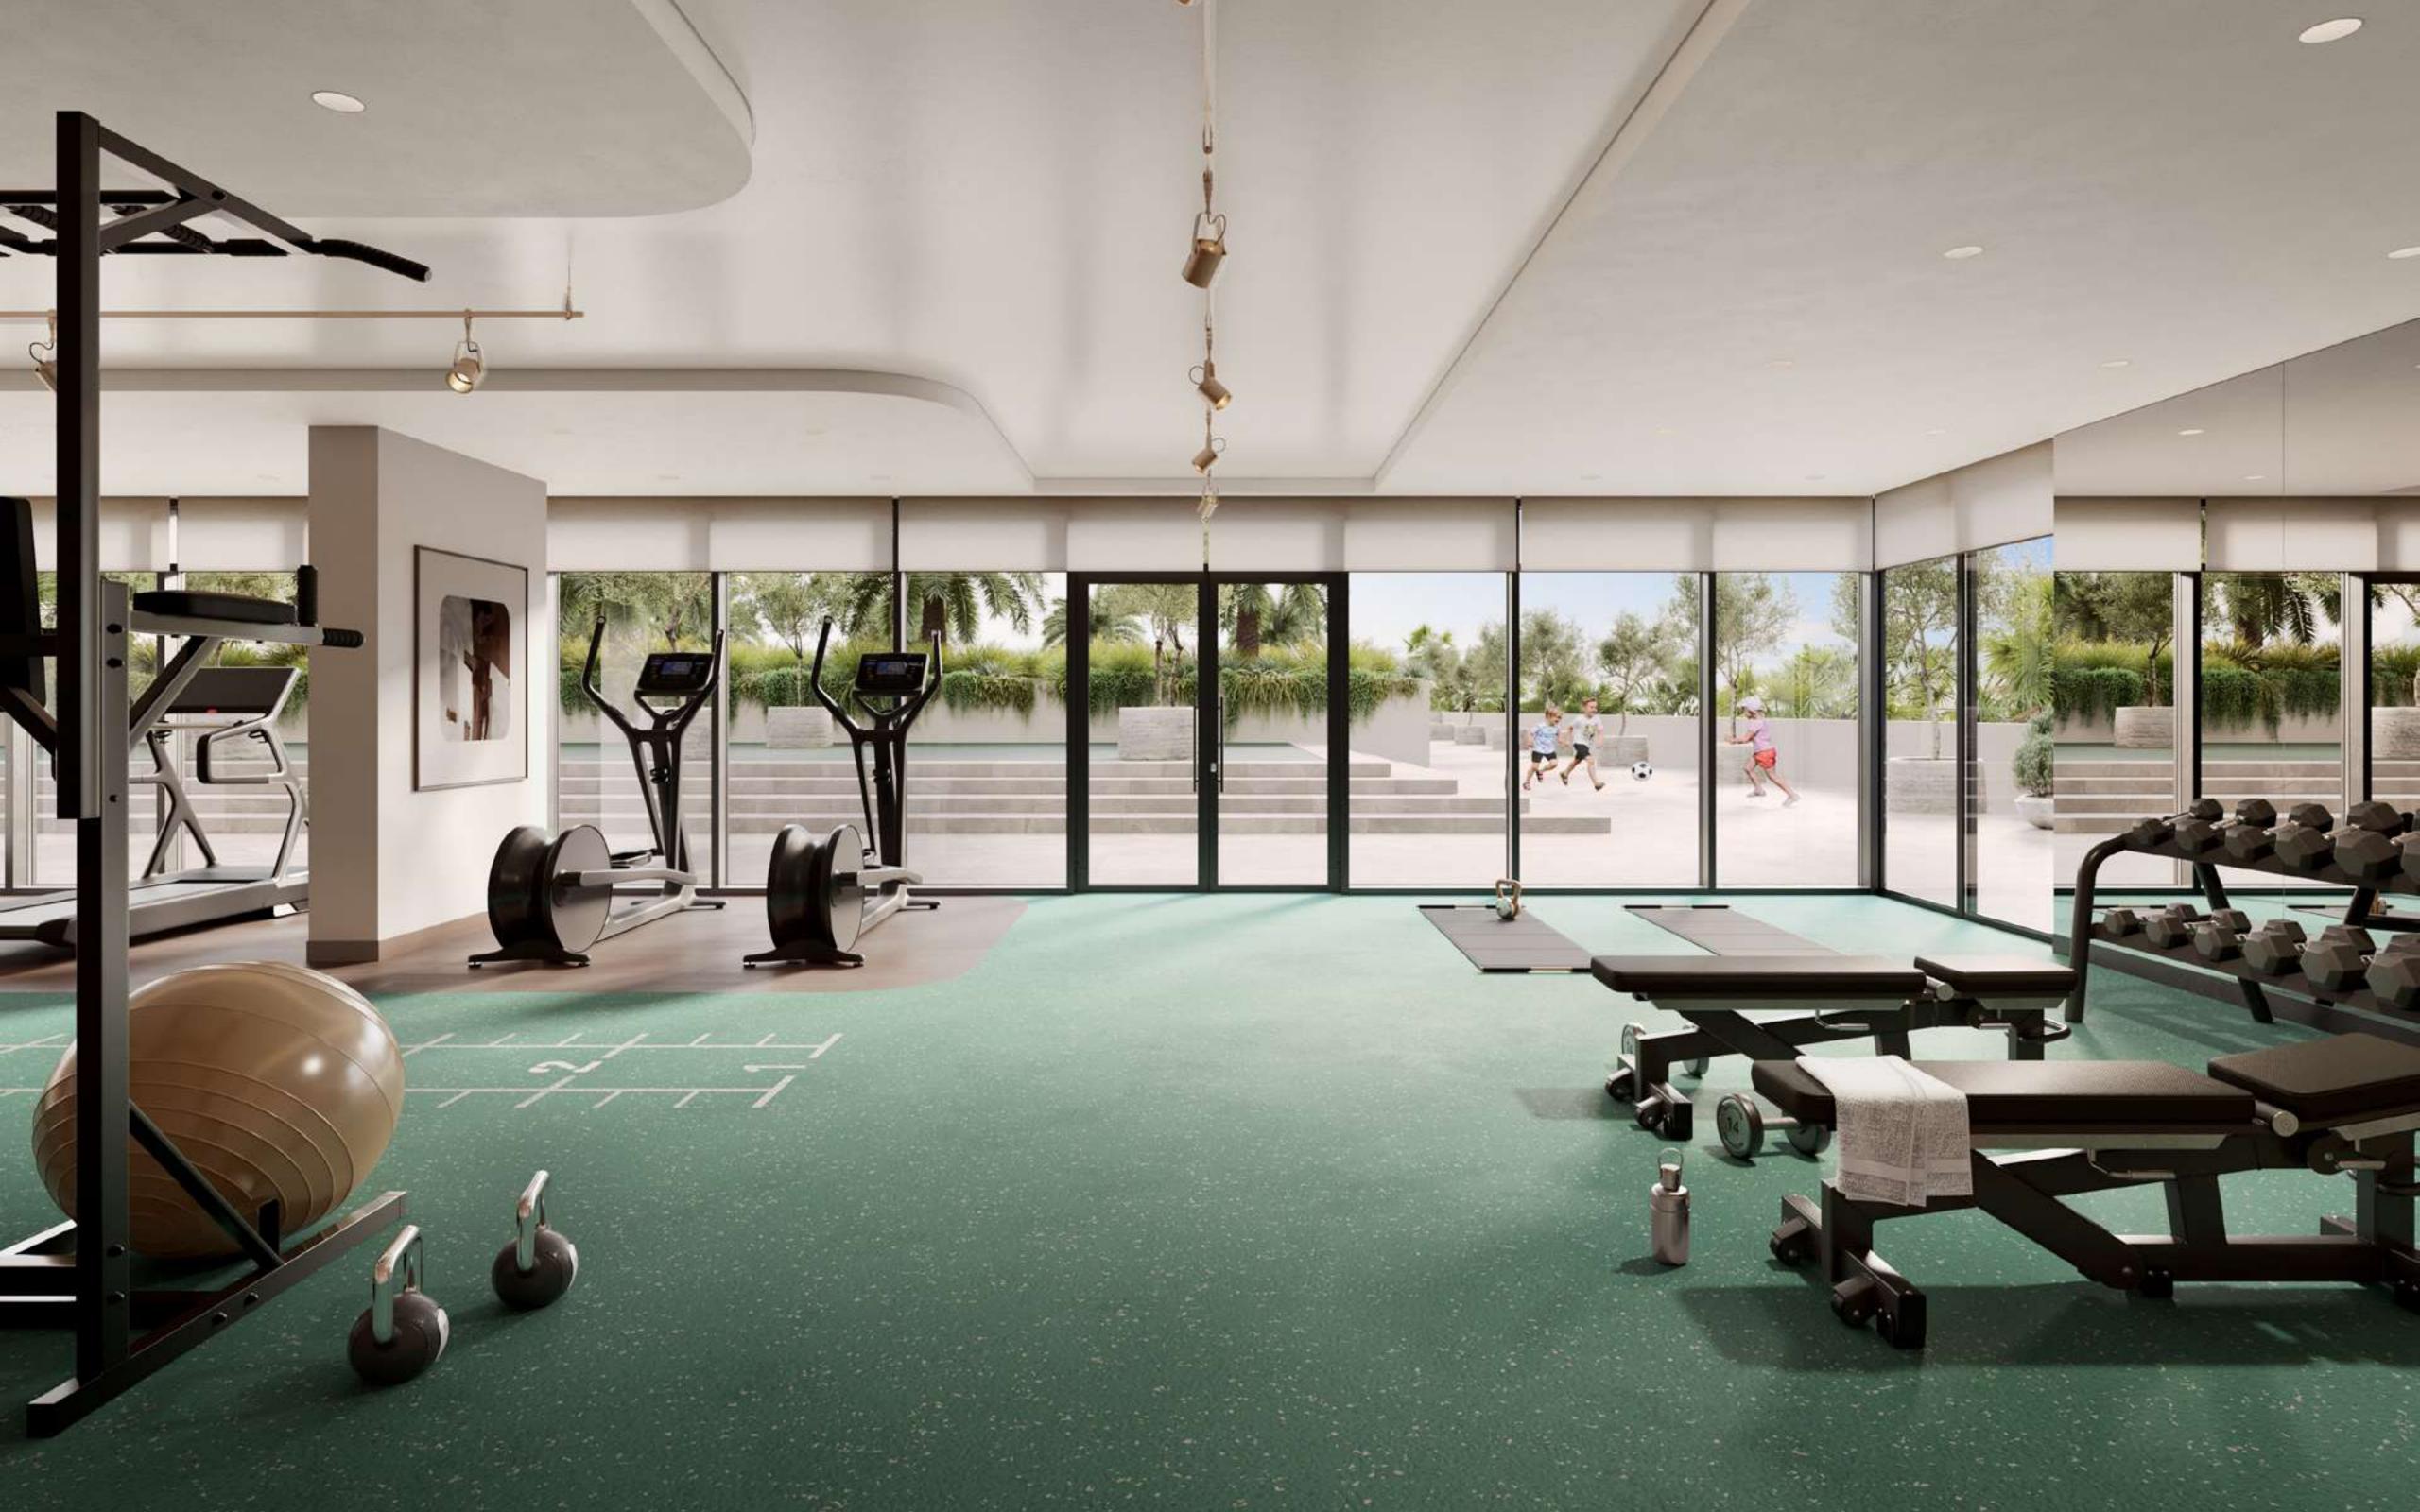

全全

Play Area

Outdoor

Infinity Pool & Pool Deck

Landscaped Podium Deck Lawn Area

Children's

Multi-function room

> Fitness Centre

# Soak in new perspectives

An outdoor lawn events and BBQ area provides a perfect setting for small social gatherings. In this warm and inviting setting, not only can you unwind, but you can also take in the spectacular scenery all around you, or you can lie back and enjoy the night sky under the moonlight. Expertly designed for lifestyle needs and desires, Golf Grand is poised to provide exceptional experiences for you and your family.