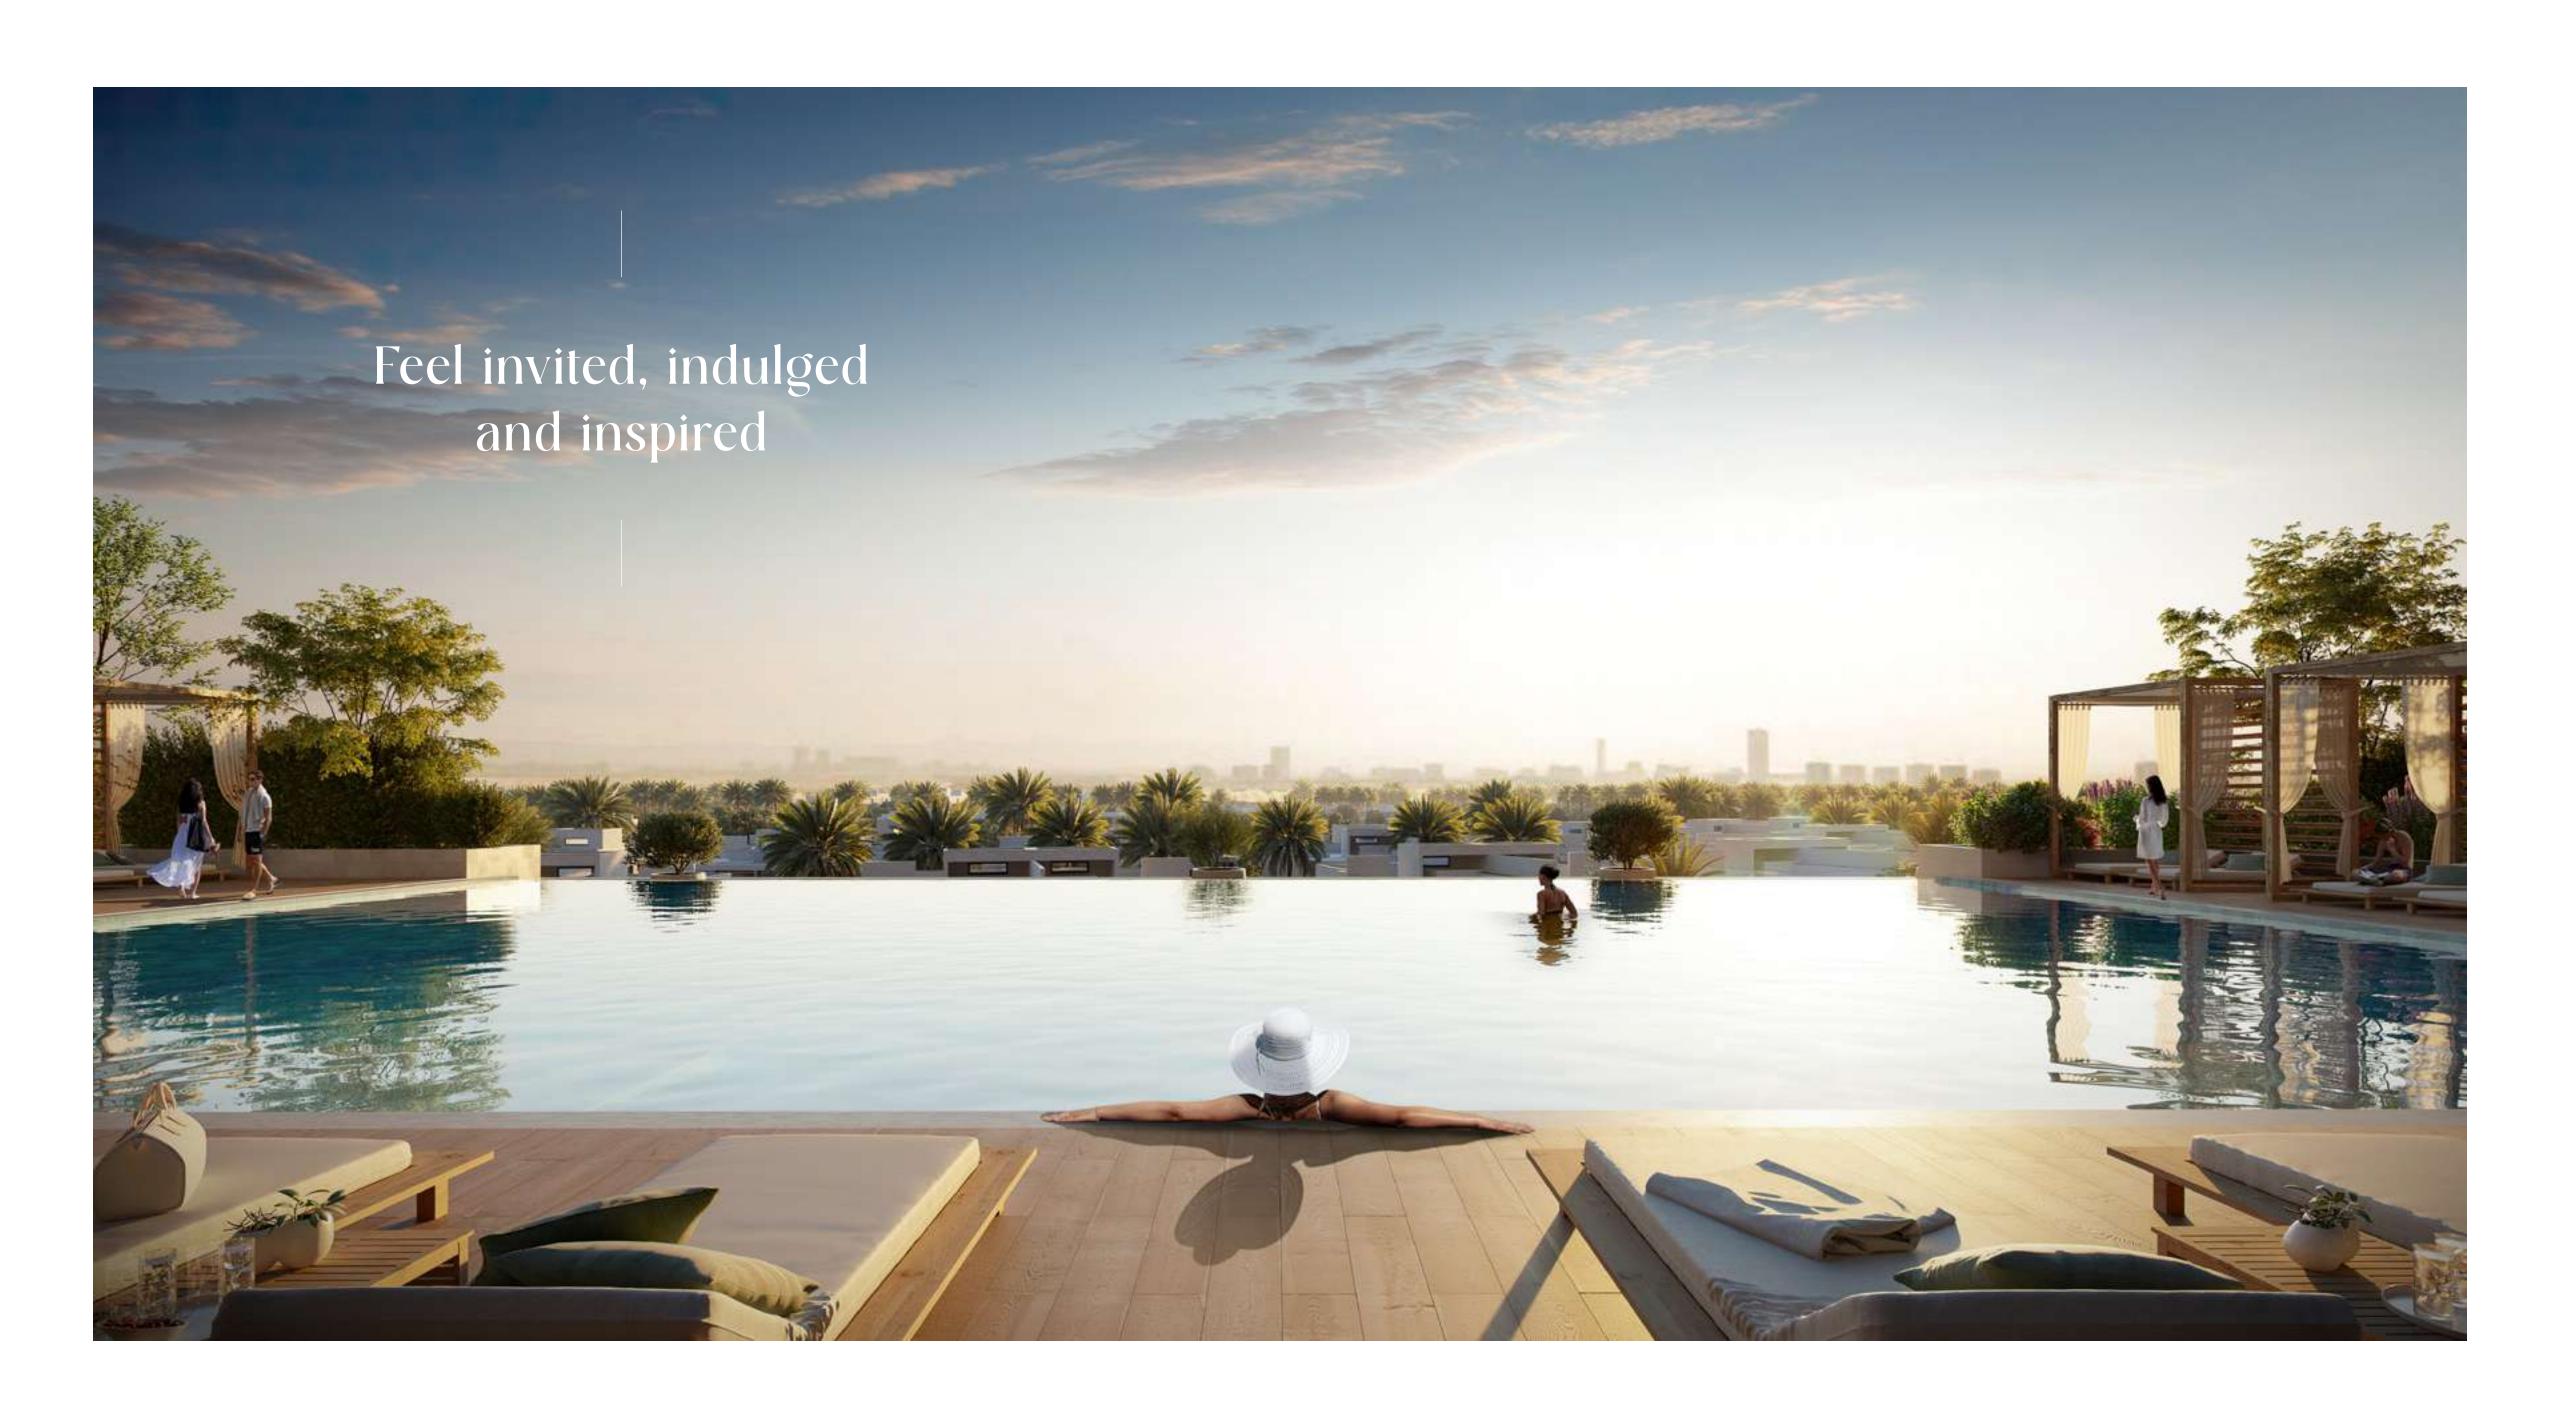

### Grand pleasures

The sense of arrival at Golf Grand is unlike any other neighbourhood development. This expansive golf courseside haven welcomes all guests to indulge in its facilities, comprising a luxurious lobby with classic contemporary interiors, a stylish residents lounge, and a state-of-the-art elevated podium.

全全

Play Area

Outdoor

Infinity Pool & Pool Deck

Landscaped Podium Deck Lawn Area

Children's

Multi-function room

> Fitness Centre

# Soak in new perspectives

An outdoor lawn events and BBQ area provides a perfect setting for small social gatherings. In this warm and inviting setting, not only can you unwind, but you can also take in the spectacular scenery all around you, or you can lie back and enjoy the night sky under the moonlight. Expertly designed for lifestyle needs and desires, Golf Grand is poised to provide exceptional experiences for you and your family.