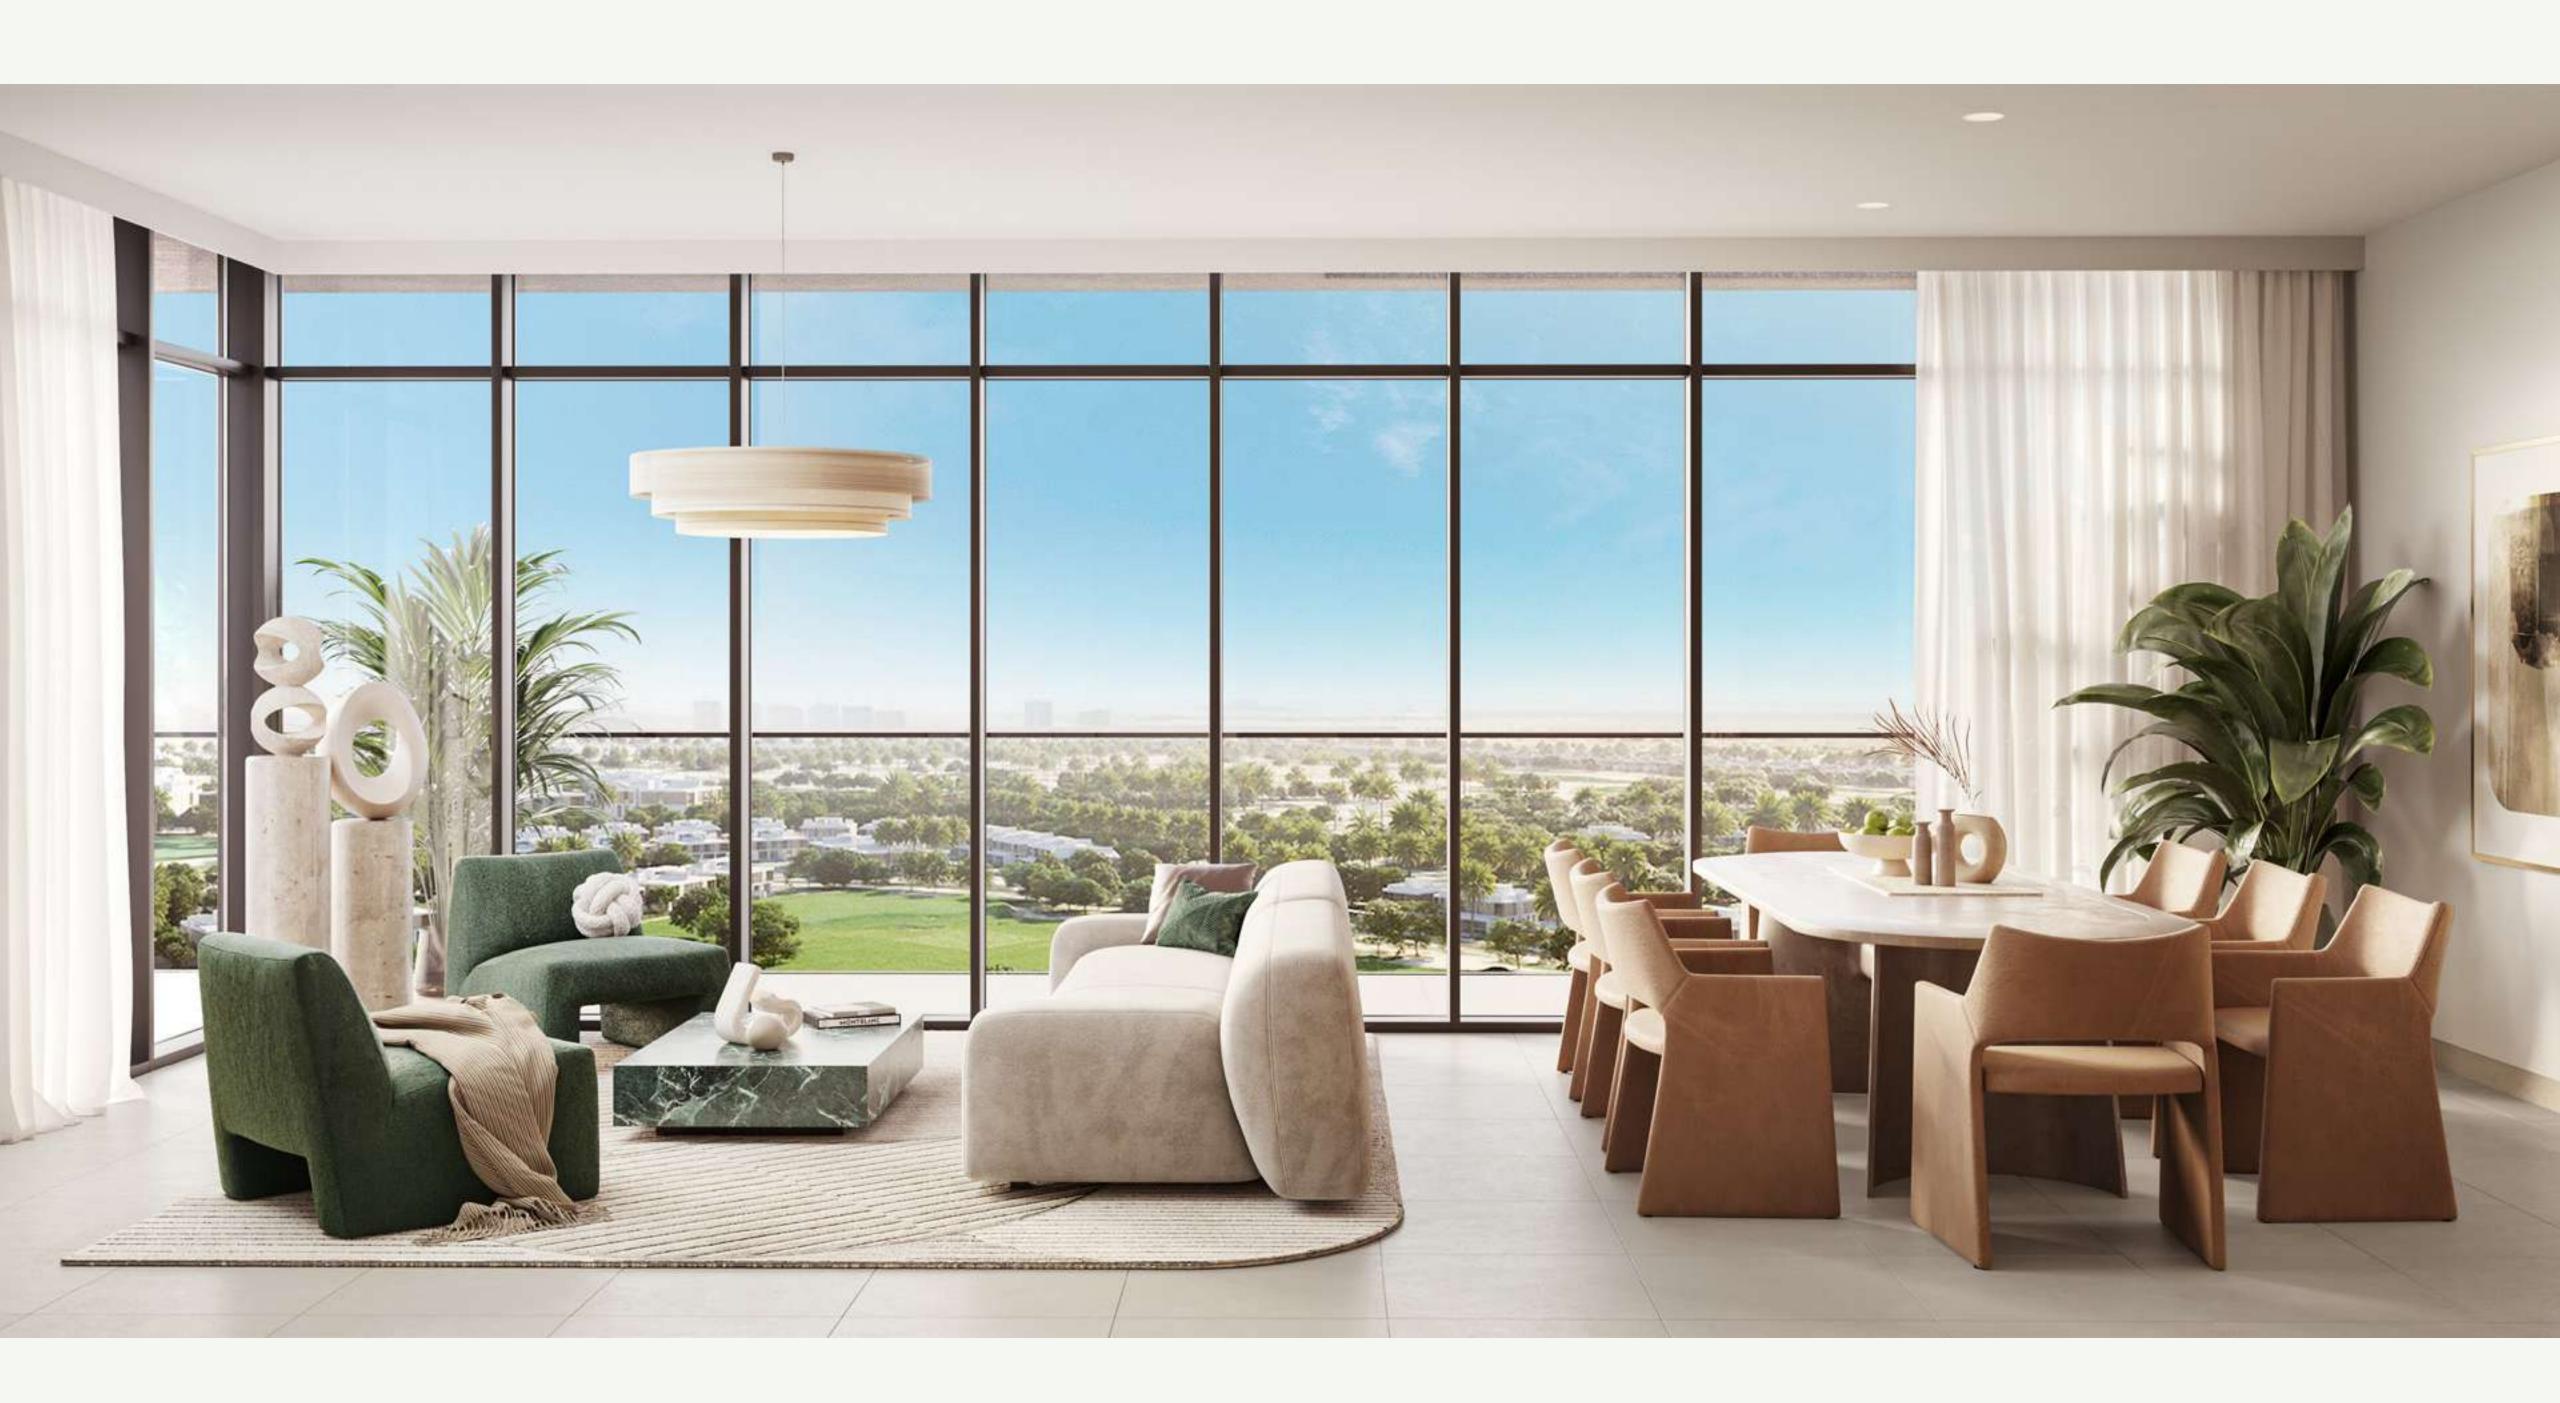

### Grand pleasures

The sense of arrival at Golf Grand is unlike any other neighbourhood development. This expansive golf courseside haven welcomes all guests to indulge in its facilities, comprising a luxurious lobby with classic contemporary interiors, a stylish residents lounge, and a state-of-the-art elevated podium.

全全

Play Area

Outdoor

Infinity Pool & Pool Deck

Landscaped Podium Deck Lawn Area

Children's

Multi-function room

> Fitness Centre

# Soak in new perspectives

An outdoor lawn events and BBQ area provides a perfect setting for small social gatherings. In this warm and inviting setting, not only can you unwind, but you can also take in the spectacular scenery all around you, or you can lie back and enjoy the night sky under the moonlight. Expertly designed for lifestyle needs and desires, Golf Grand is poised to provide exceptional experiences for you and your family.