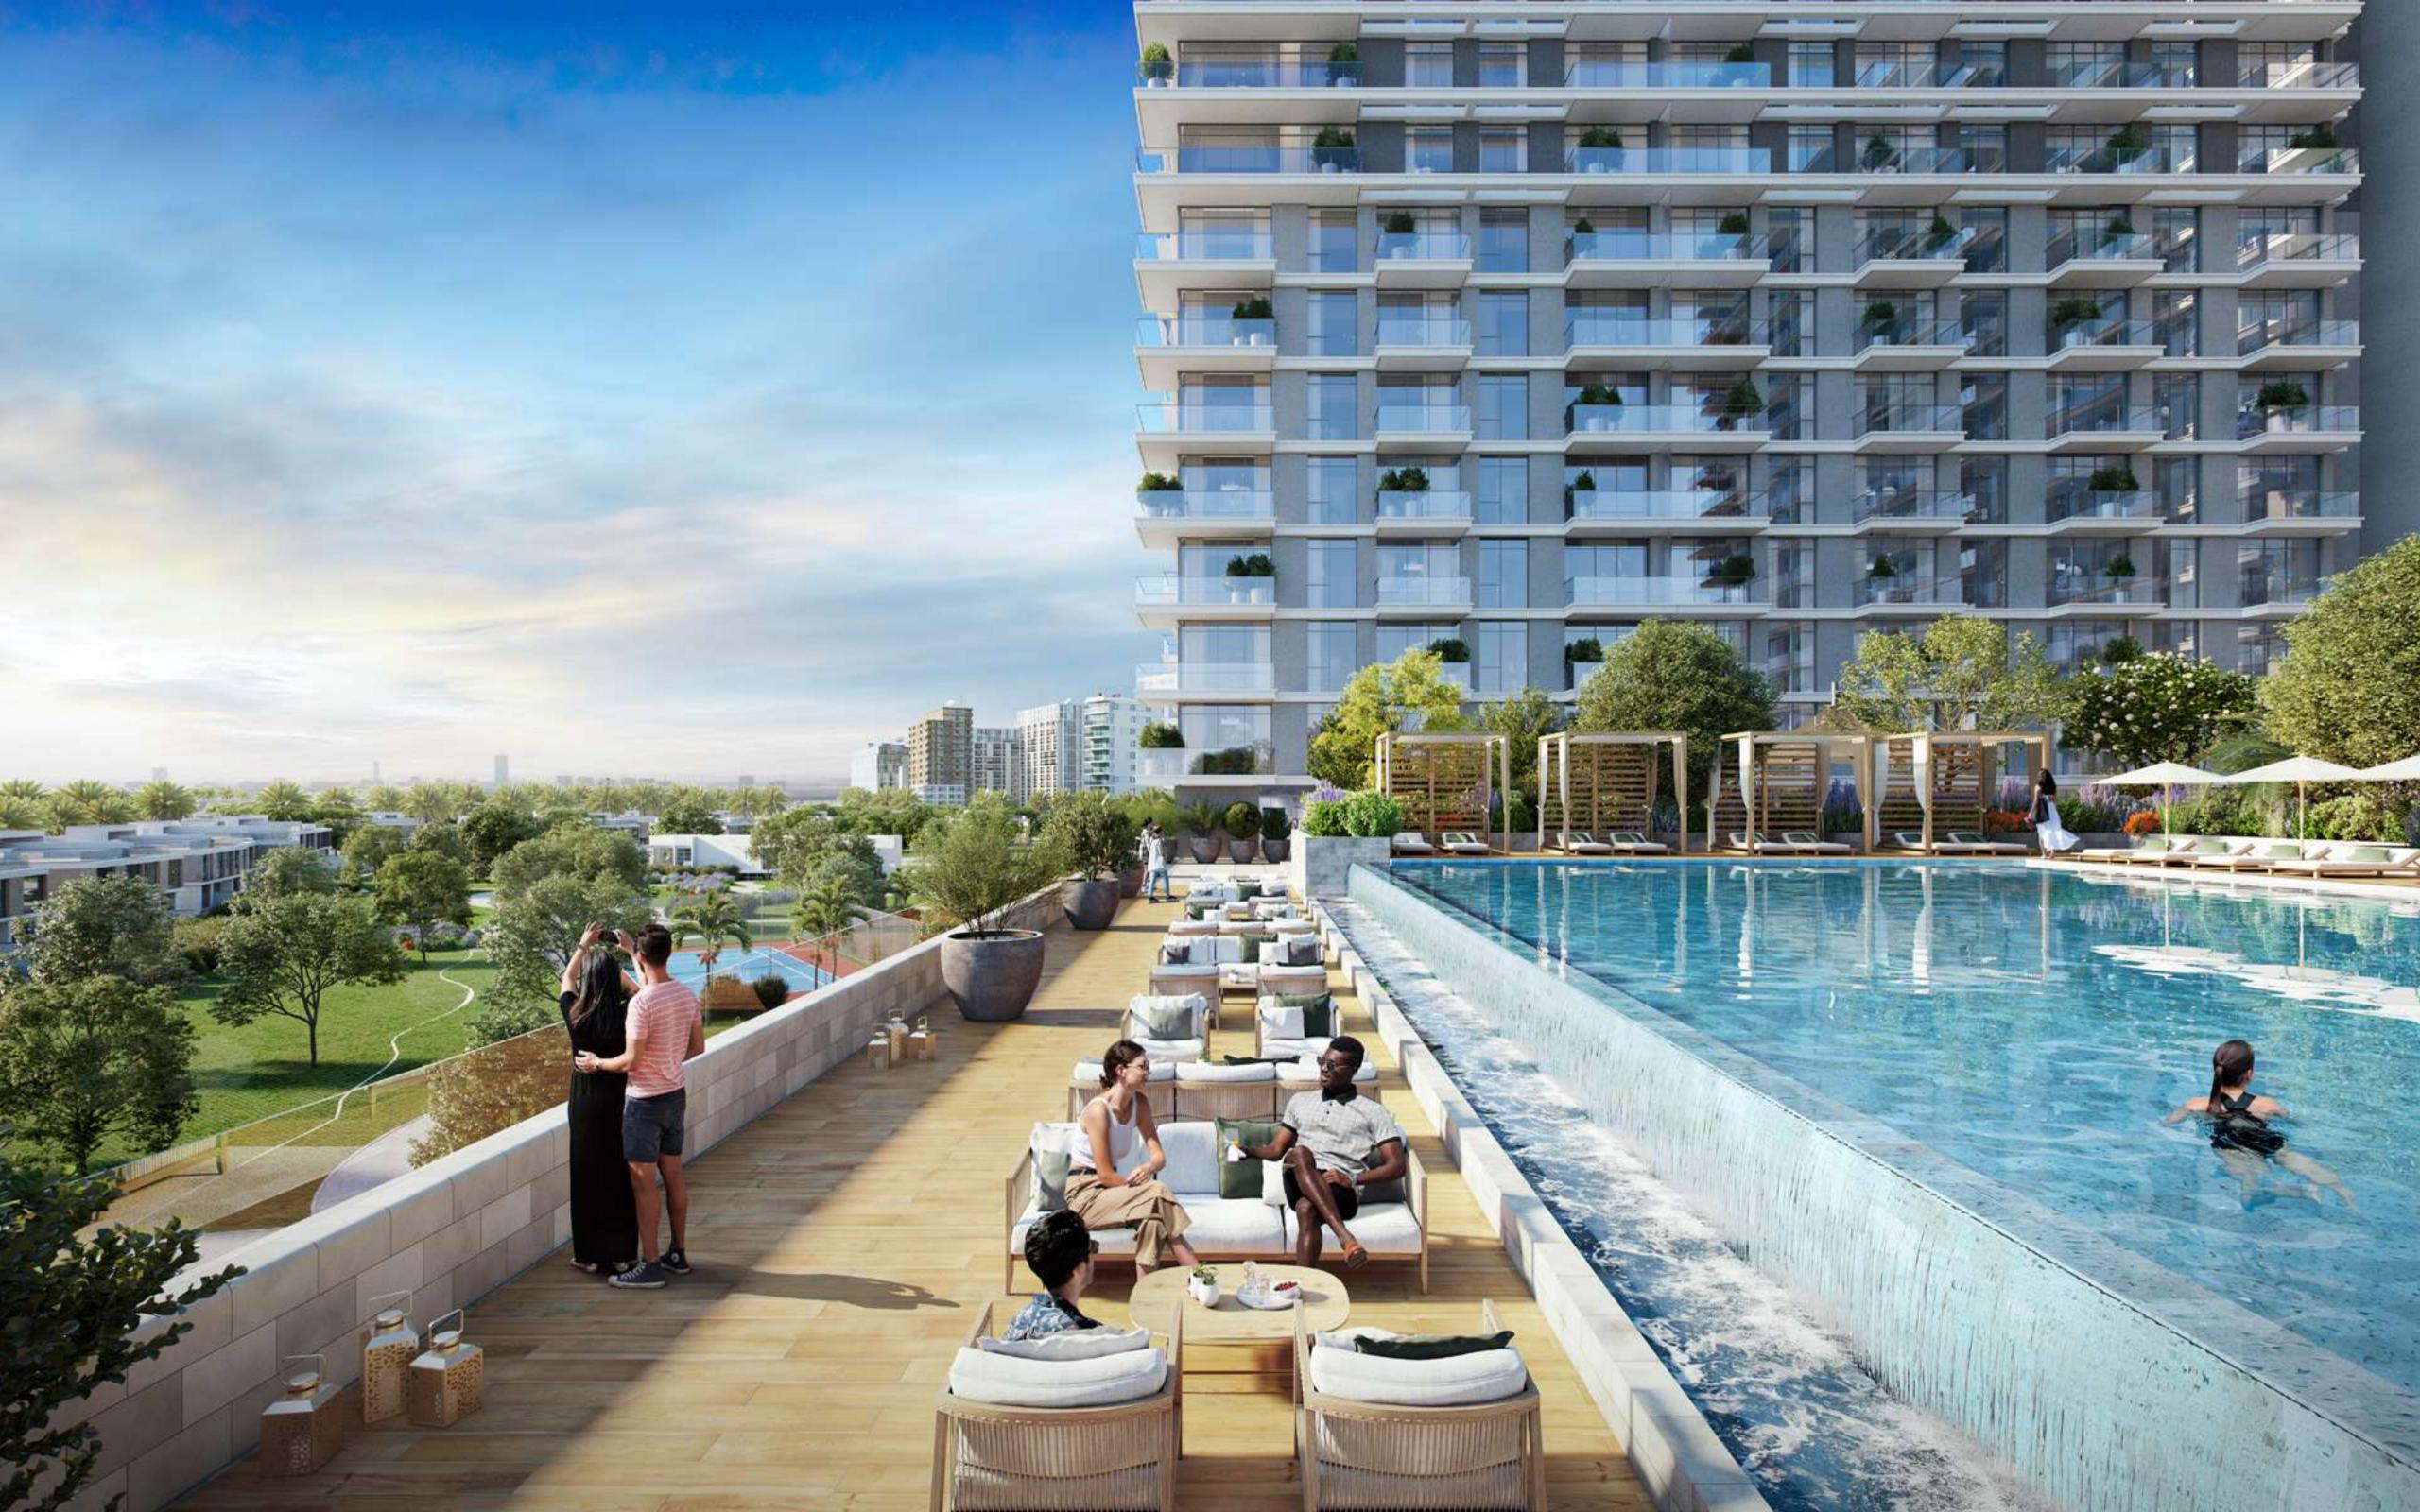

### Grand pleasures

The sense of arrival at Golf Grand is unlike any other neighbourhood development. This expansive golf courseside haven welcomes all guests to indulge in its facilities, comprising a luxurious lobby with classic contemporary interiors, a stylish residents lounge, and a state-of-the-art elevated podium.

全全

Play Area

Outdoor

Infinity Pool & Pool Deck

Landscaped Podium Deck Lawn Area

Children's

Multi-function room

> Fitness Centre

# Soak in new perspectives

An outdoor lawn events and BBQ area provides a perfect setting for small social gatherings. In this warm and inviting setting, not only can you unwind, but you can also take in the spectacular scenery all around you, or you can lie back and enjoy the night sky under the moonlight. Expertly designed for lifestyle needs and desires, Golf Grand is poised to provide exceptional experiences for you and your family.