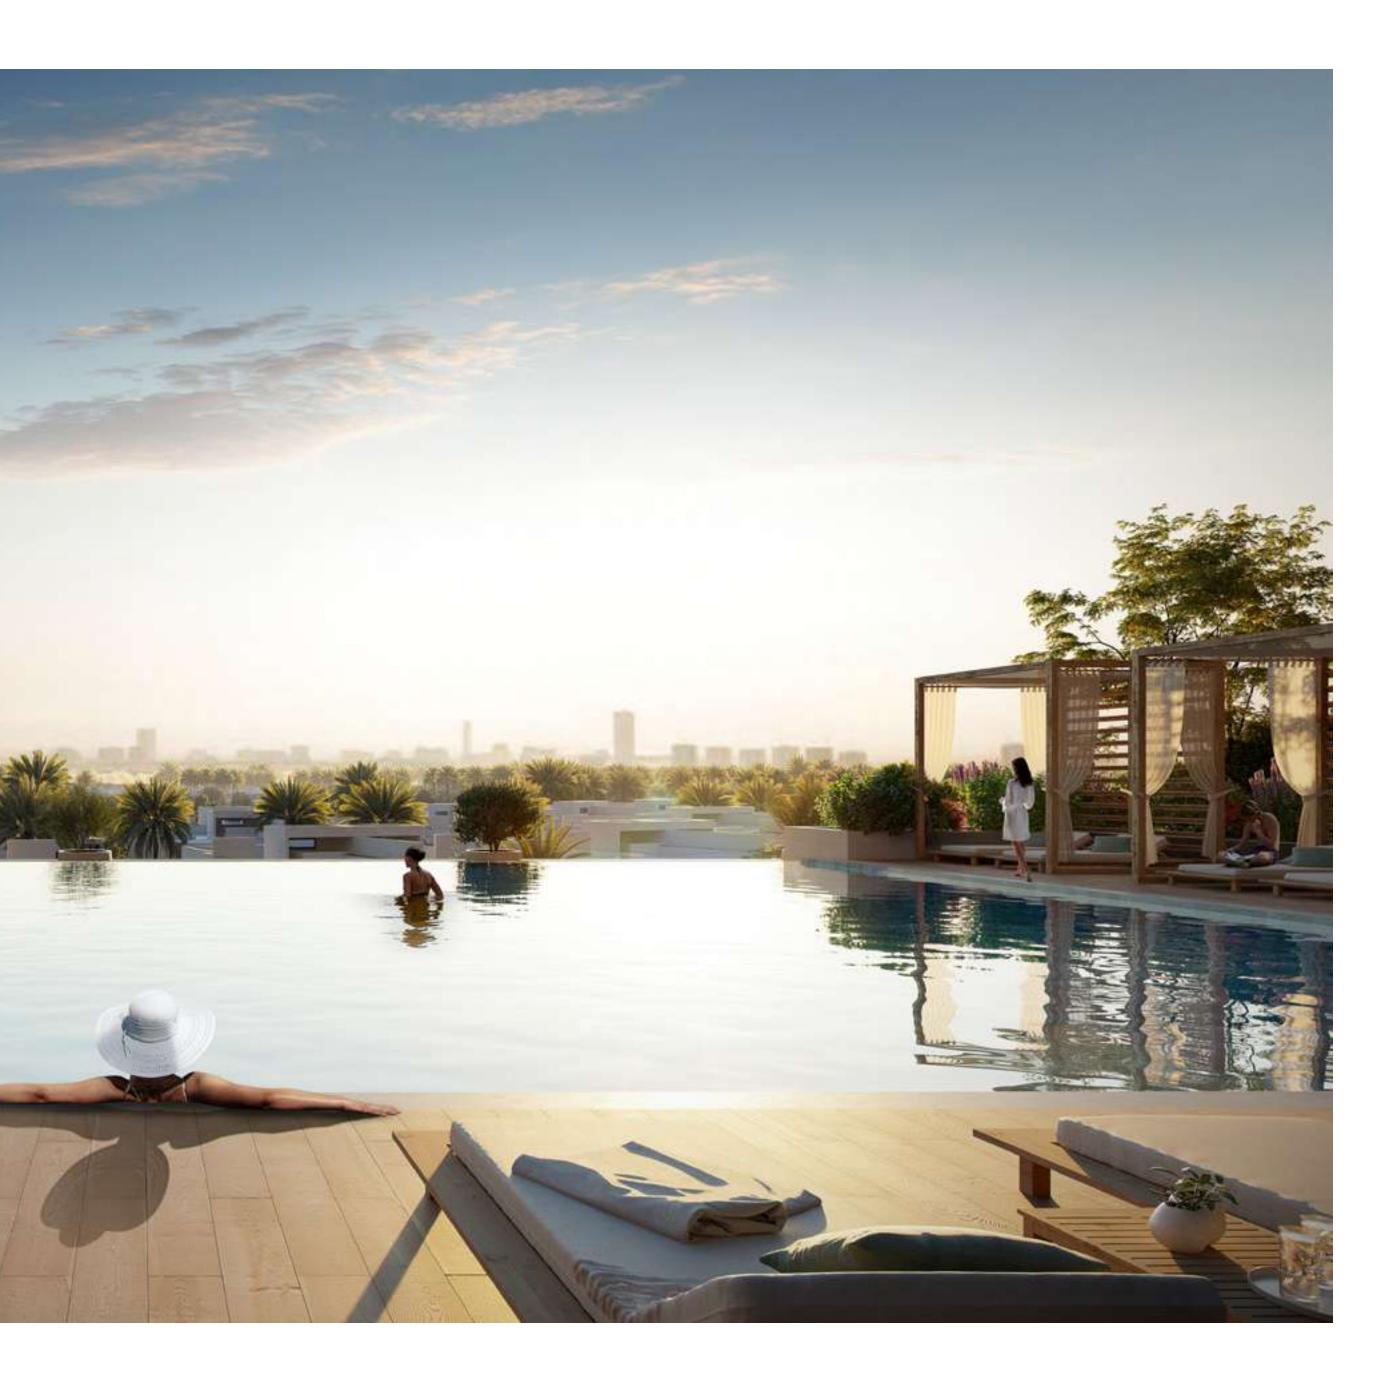

#### Grand pleasures

The sense of arrival at Golf Grand is unlike any other neighbourhood development. This expansive golf courseside haven welcomes all guests to indulge in its facilities, comprising a luxurious lobby with classic contemporary interiors, a stylish residents lounge, and a state-of-the-art elevated podium.

Infinity Pool &

Children's Play Area

Multi-function room

Outdoor Lawn Area

Fitness Centre

Pool Deck

Landscaped Podium Deck 

## Soak in new perspectives

An outdoor lawn events and BBQ area provides a perfect setting for small social gatherings. In this warm and inviting setting, not only can you unwind, but you can also take in the spectacular scenery all around you, or you can lie back and enjoy the night sky under the moonlight. Expertly designed for lifestyle needs and desires, Golf Grand is poised to provide exceptional experiences for you and your family.