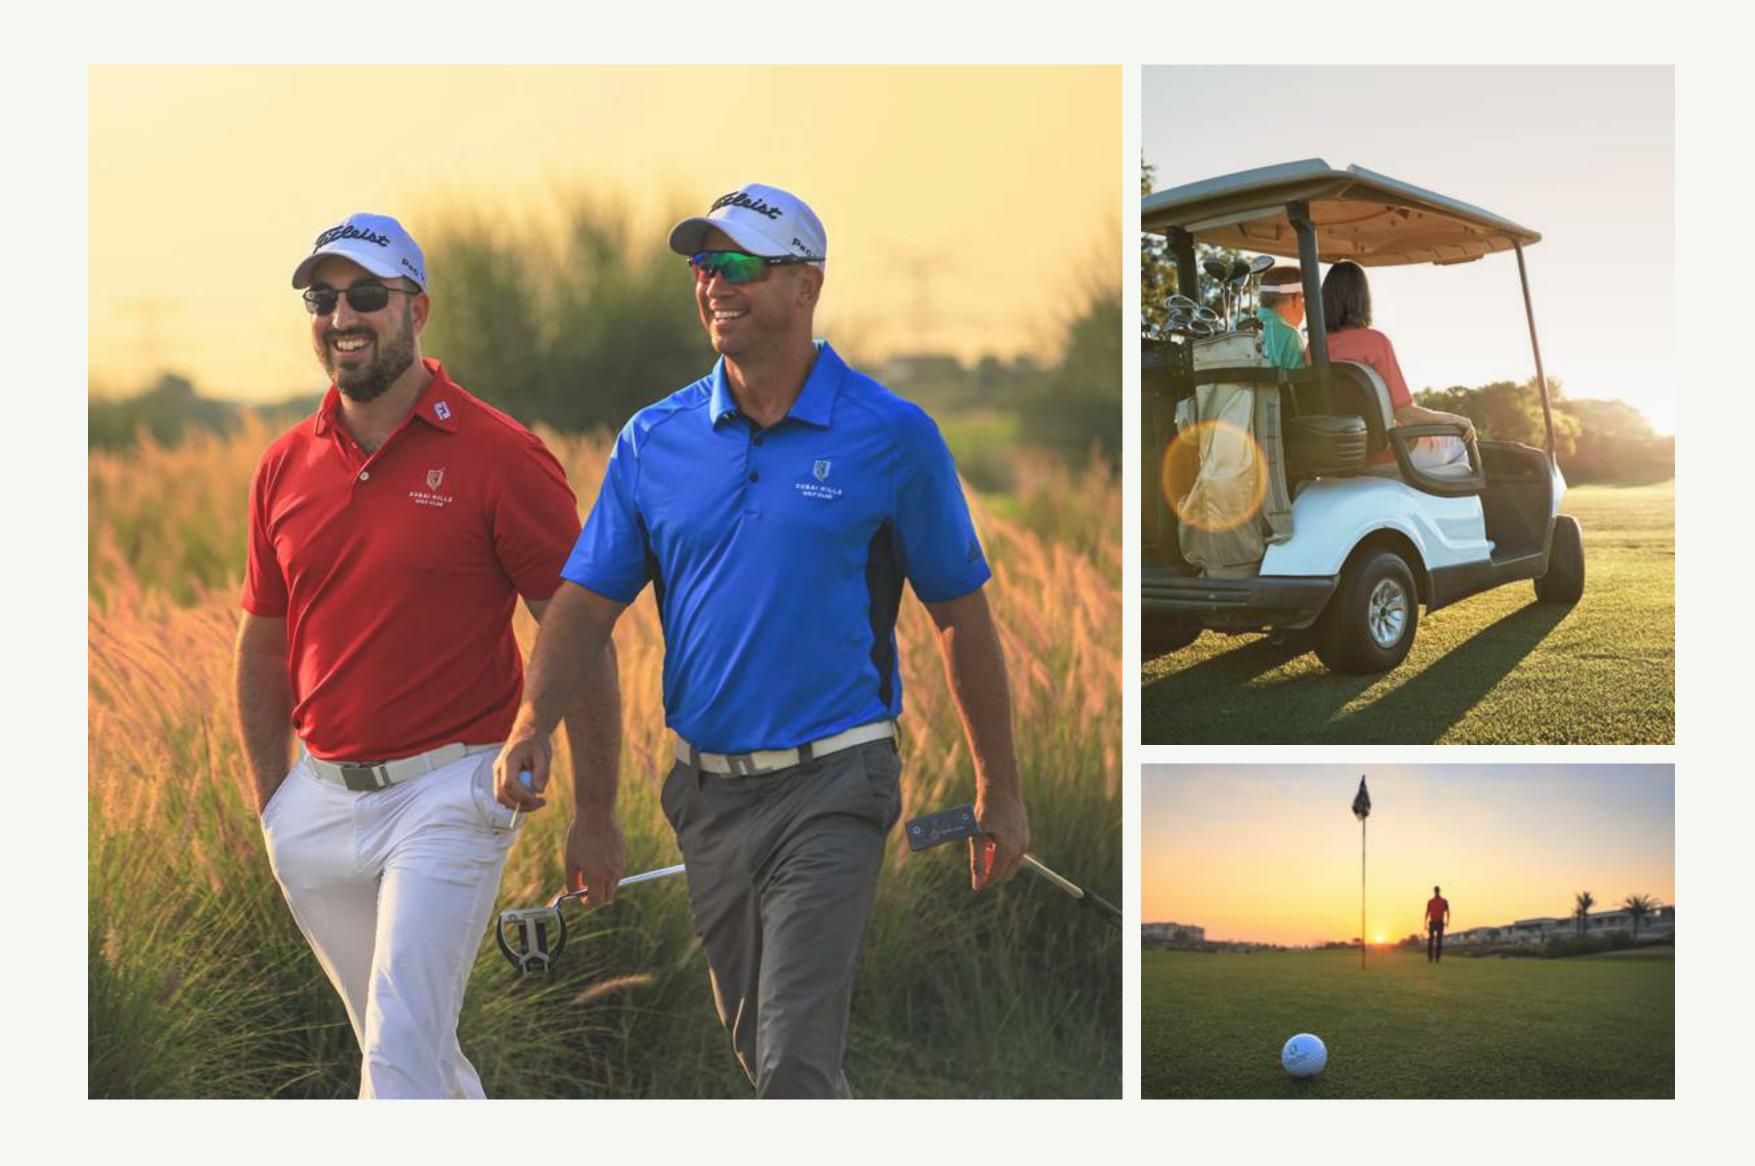

#### Dubai Hills Golf Club

Dubai Hills Golf Club encompasses 1.2 milion sqm of meticulously manicured fairways, set against the backdrop of Burj Khalifa and Downtown Dubai, with a glorious outward nine.

> Driving Range Putting Green Spacious Floodlit Practice Facility Golf Academy Gym, Pool & Other Amenities A Host Of Dining Options