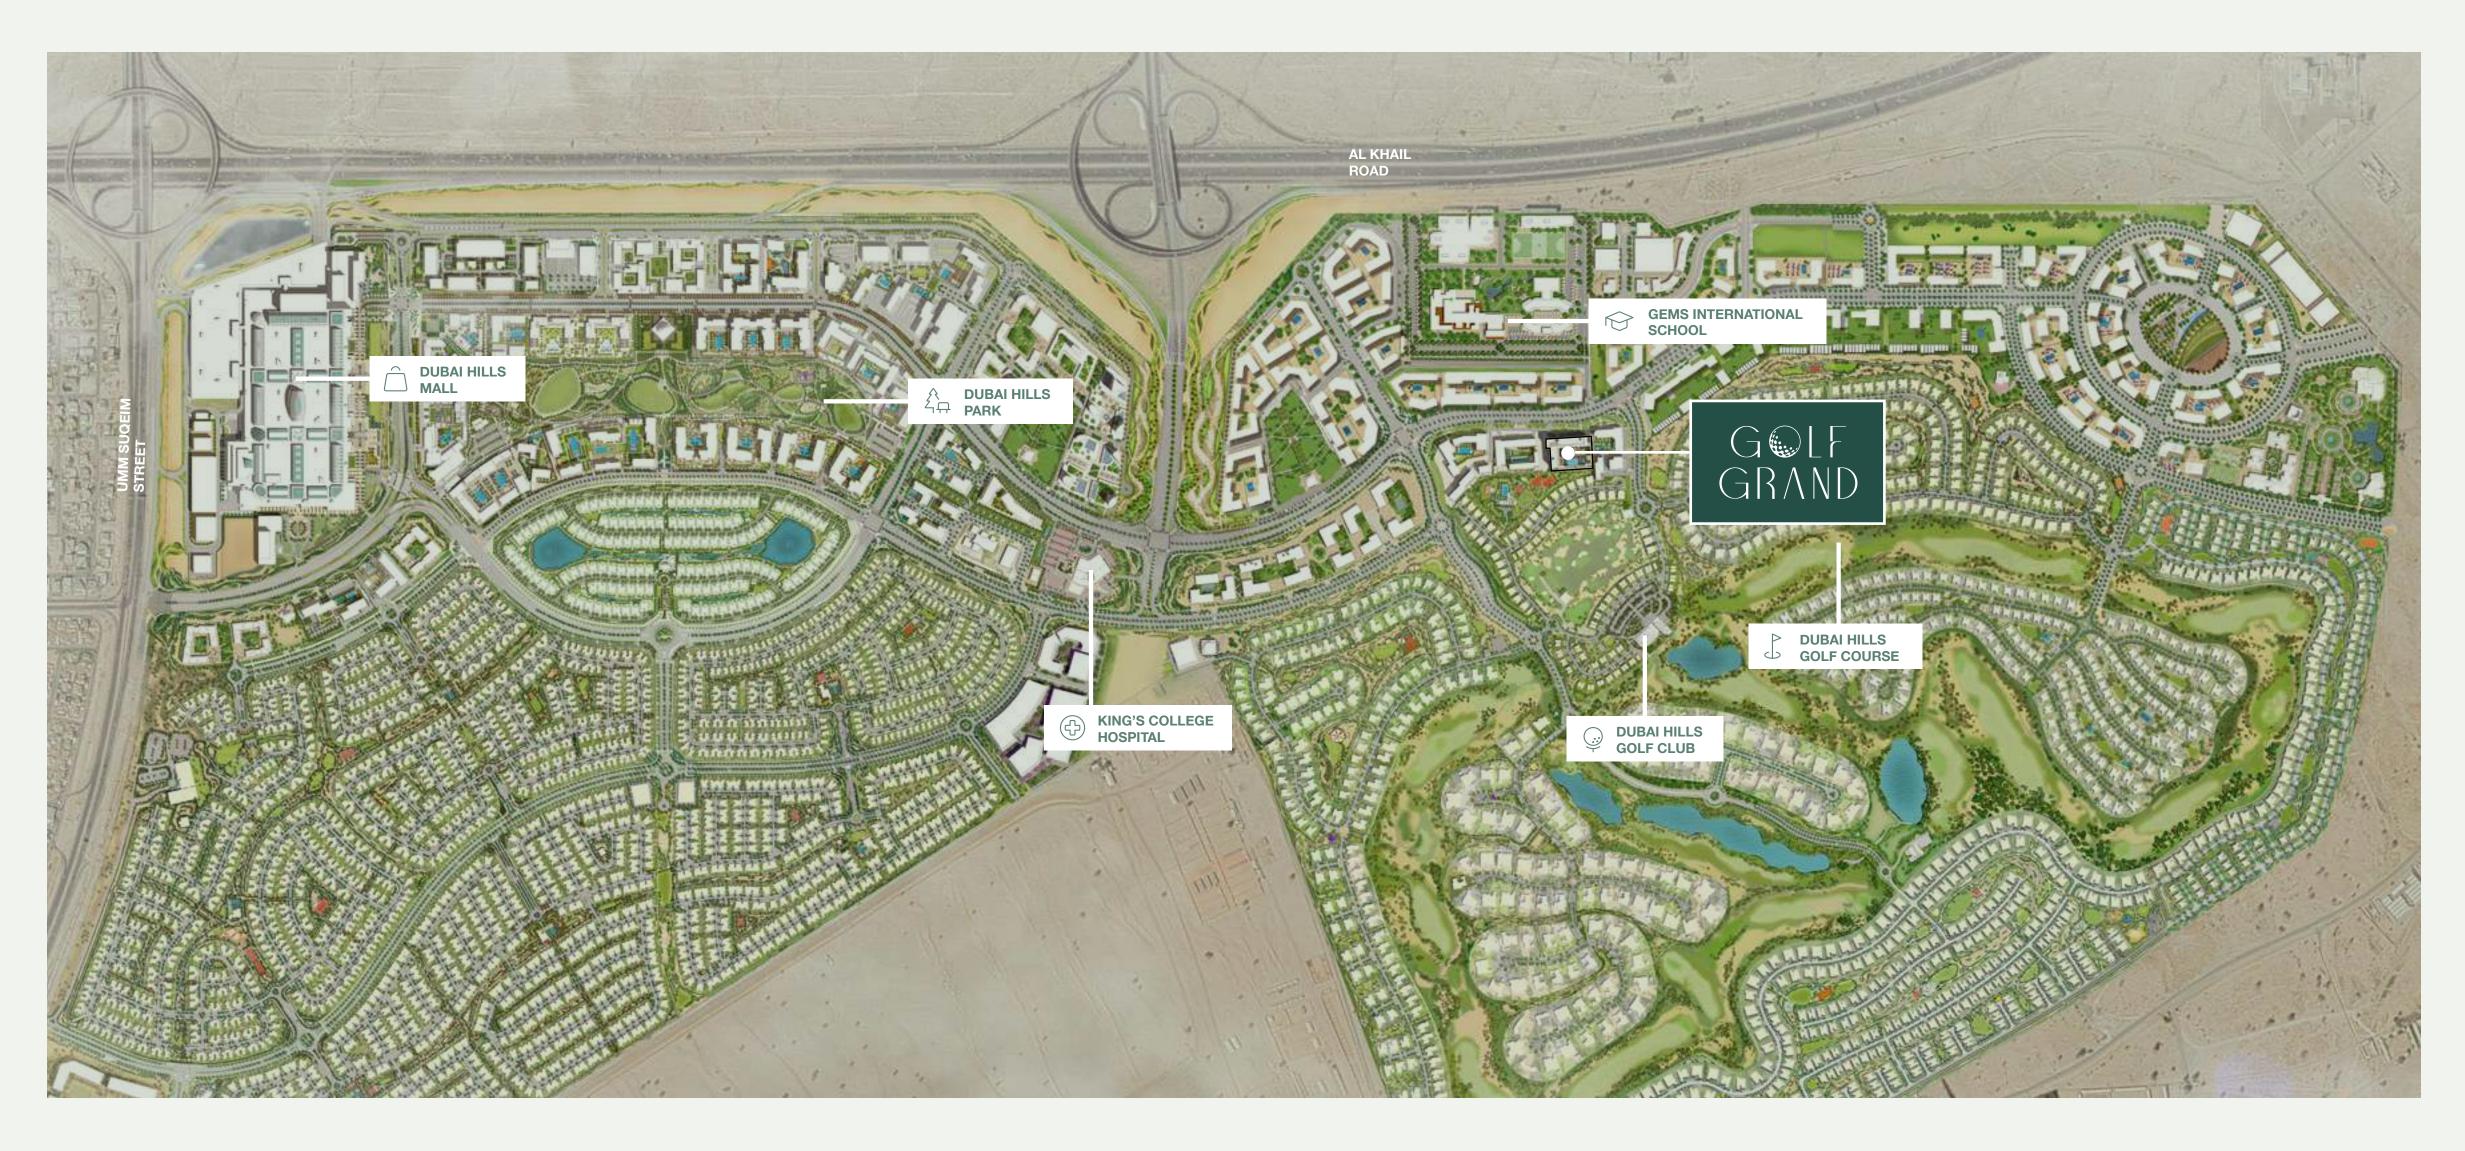

Strategically situated between Downtown Dubai and Dubai Marina, flanked by Al Khail Road, the community offers easy access to the city's most popular districts and attractions.

#### At the Centre of it All

Luxury is about being in the heart of the city and yet away from the hustle and bustle of downtown living. With easy access to Al Khail Road, Dubai Hills Estate is just minutes away from Downtown Dubai and other business, retail and tourism hubs. Close proximity to the planned Etihad Rail and Dubai Metro lines will allow for fast and easy access to airports and other emirates in the near future. With three international schools and a nursery within walking distance, this is the ideal neighbourhood for your family to grow and flourish.

#### Dubai Hills Park

Dubai Hills Park is a lush green oasis in the heart of Dubai Hills Estate's southern district. The park encompasses wadi trails, children's play areas, a kids' splash park, sports facilities, an outdoor gym, and much more.

#### Dubai Hills Mall

Dubai Hills Mall is a destination of endless possibilities. Ideally positioned on the crossroads of Umm Suqeim Road and Al Khail Road, and only a short walk from Golf Grand, the mall grants you:

#### Dubai Hills Golf Club

Dubai Hills Golf Club encompasses 1.2 milion sqm of meticulously manicured fairways, set against the backdrop of Burj Khalifa and Downtown Dubai, with a glorious outward nine.