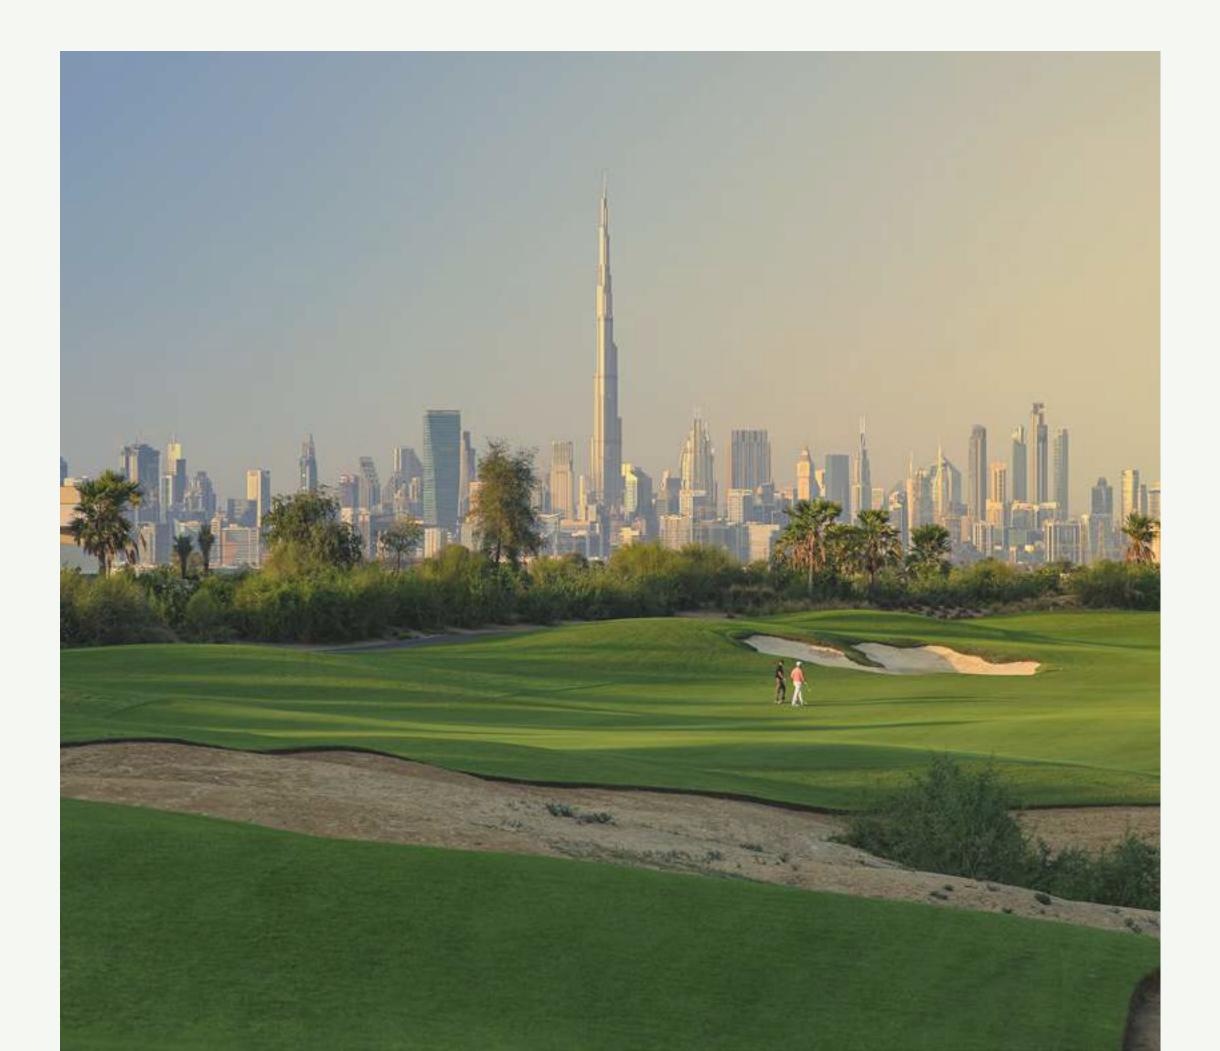

#### Dubai Hills Golf Club

Dubai Hills Golf Club encompasses 1.2 milion sqm of meticulously manicured fairways, set against the backdrop of Burj Khalifa and Downtown Dubai, with a glorious outward nine.

> Driving Range Putting Green Spacious Floodlit Practice Facility Golf Academy Gym, Pool & Other Amenities A Host Of Dining Options