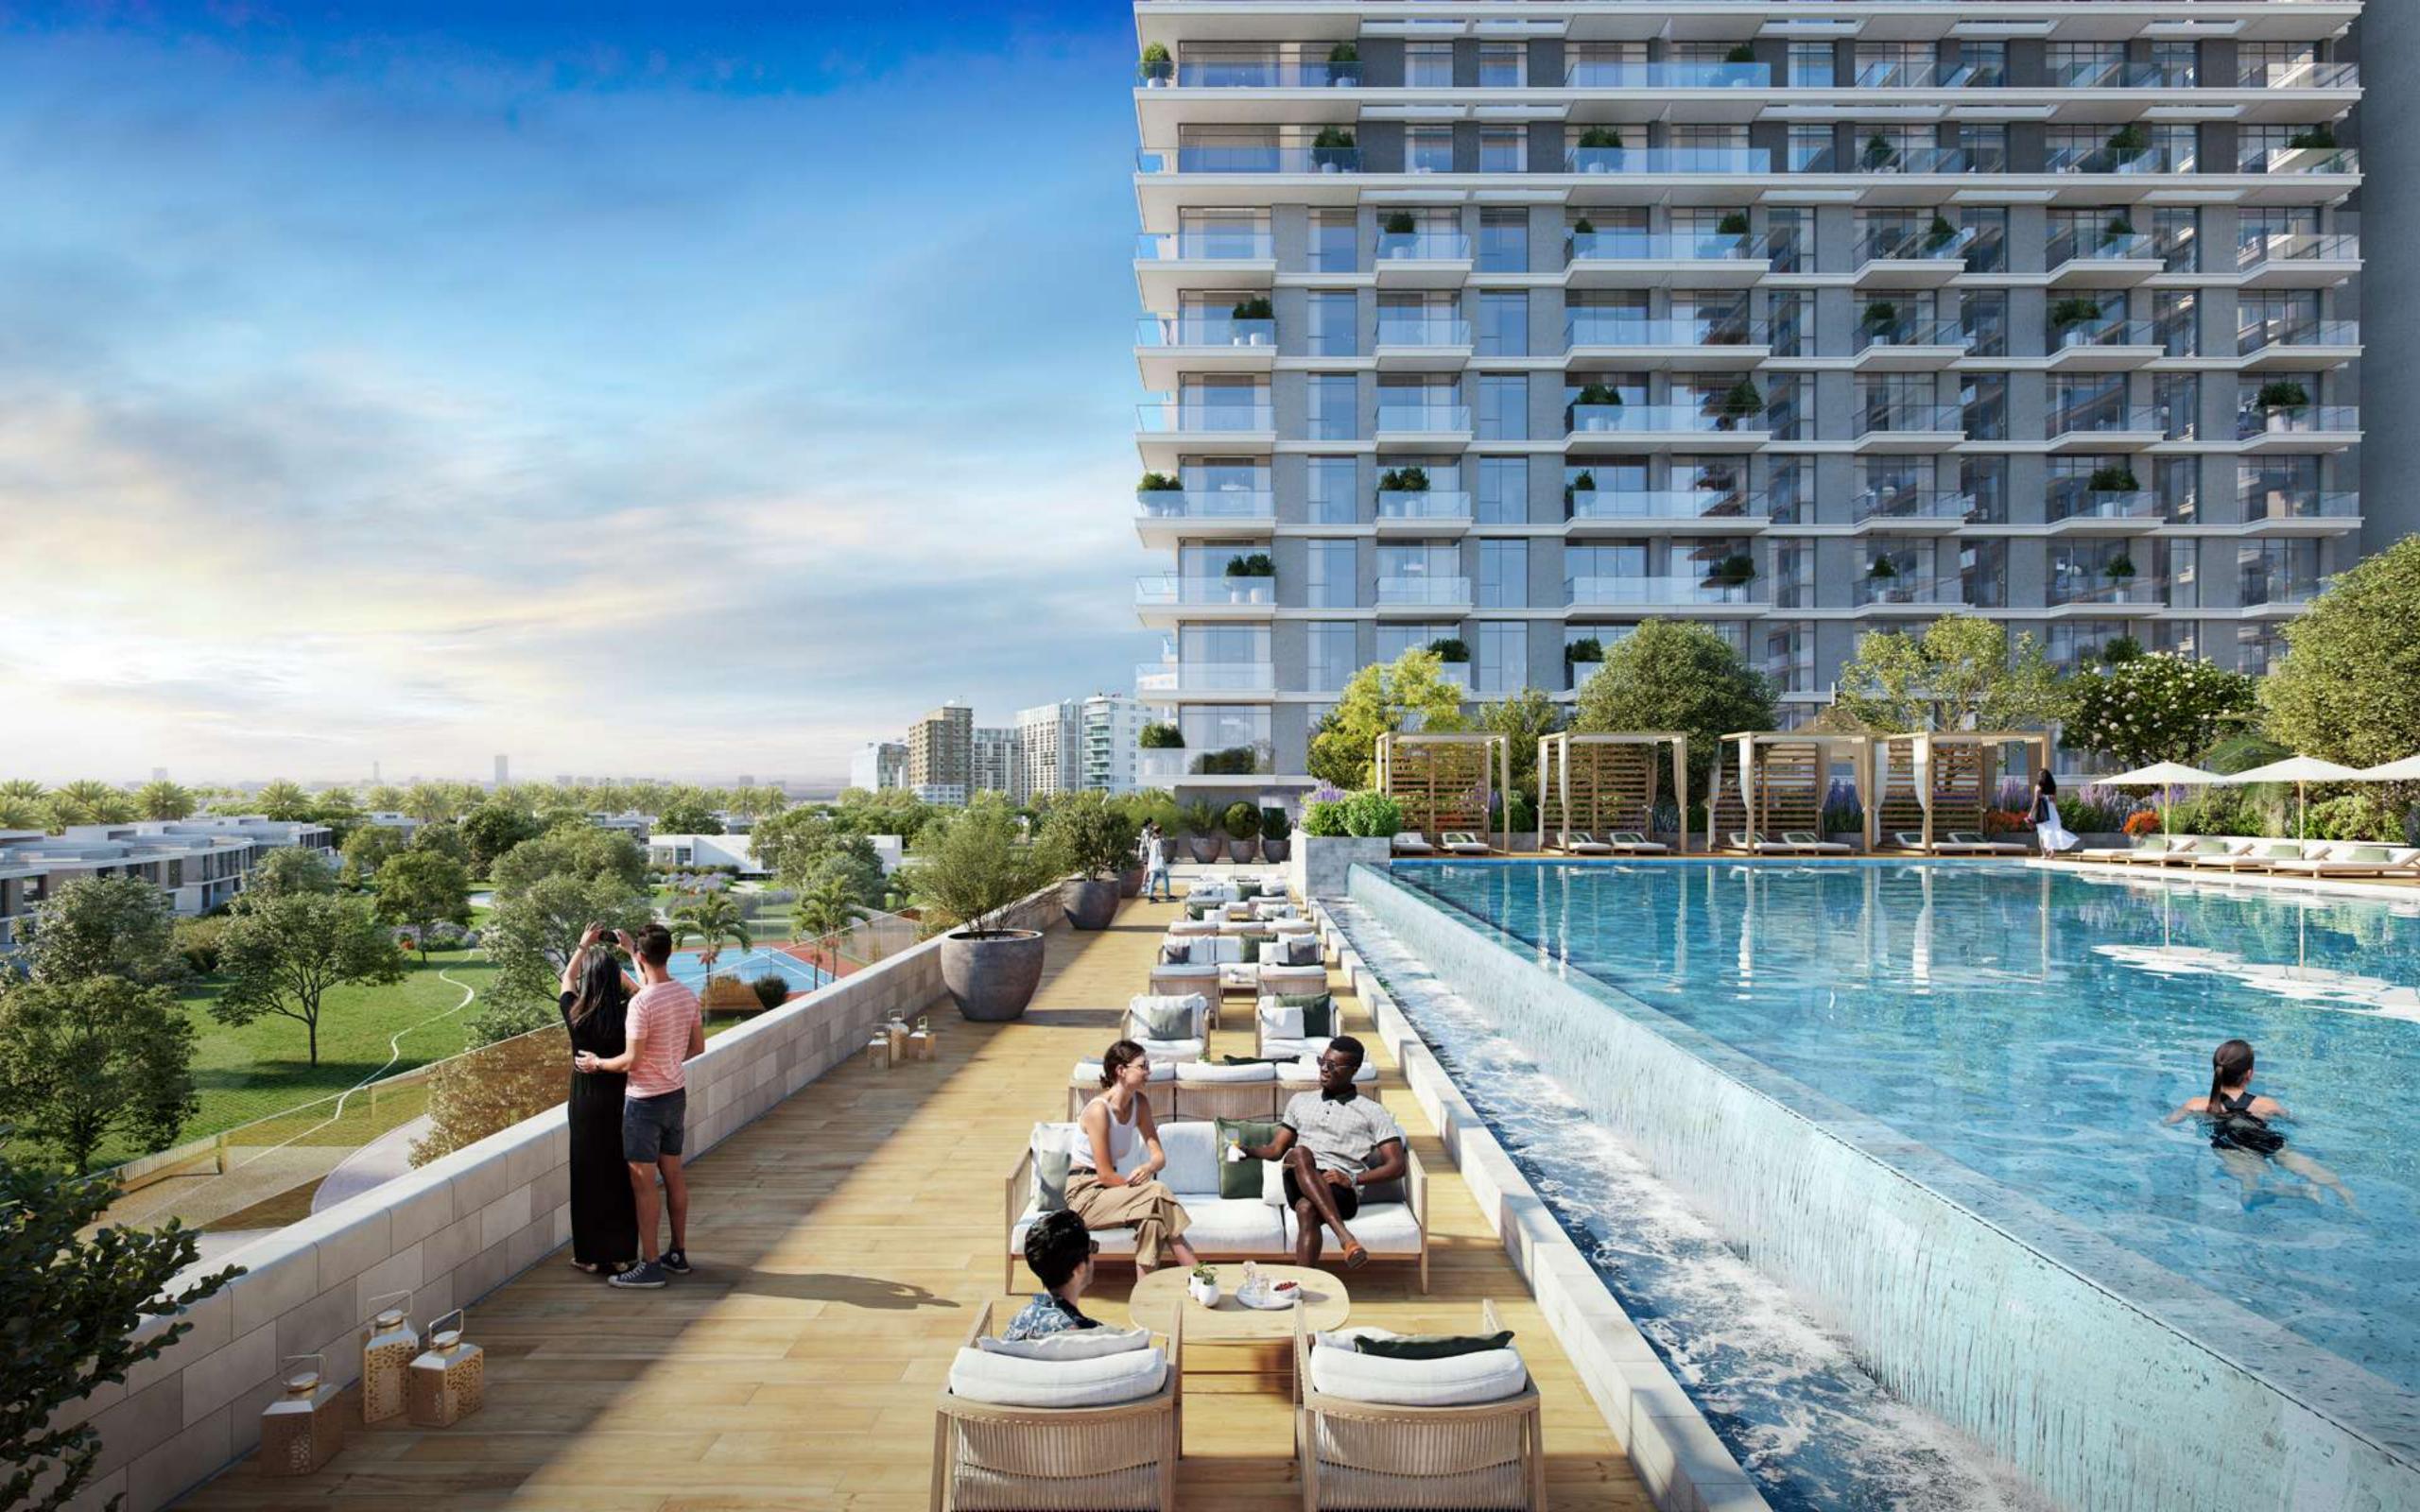

#### Grand pleasures

The sense of arrival at Golf Grand is unlike any other neighbourhood development. This expansive golf courseside haven welcomes all guests to indulge in its facilities, comprising a luxurious lobby with classic contemporary interiors, a stylish residents lounge, and a state-of-the-art elevated podium.

Infinity Pool &

Children's Play Area

Multi-function room

Outdoor Lawn Area

Fitness Centre

Pool Deck

Landscaped Podium Deck 

## Soak in new perspectives

An outdoor lawn events and BBQ area provides a perfect setting for small social gatherings. In this warm and inviting setting, not only can you unwind, but you can also take in the spectacular scenery all around you, or you can lie back and enjoy the night sky under the moonlight. Expertly designed for lifestyle needs and desires, Golf Grand is poised to provide exceptional experiences for you and your family.