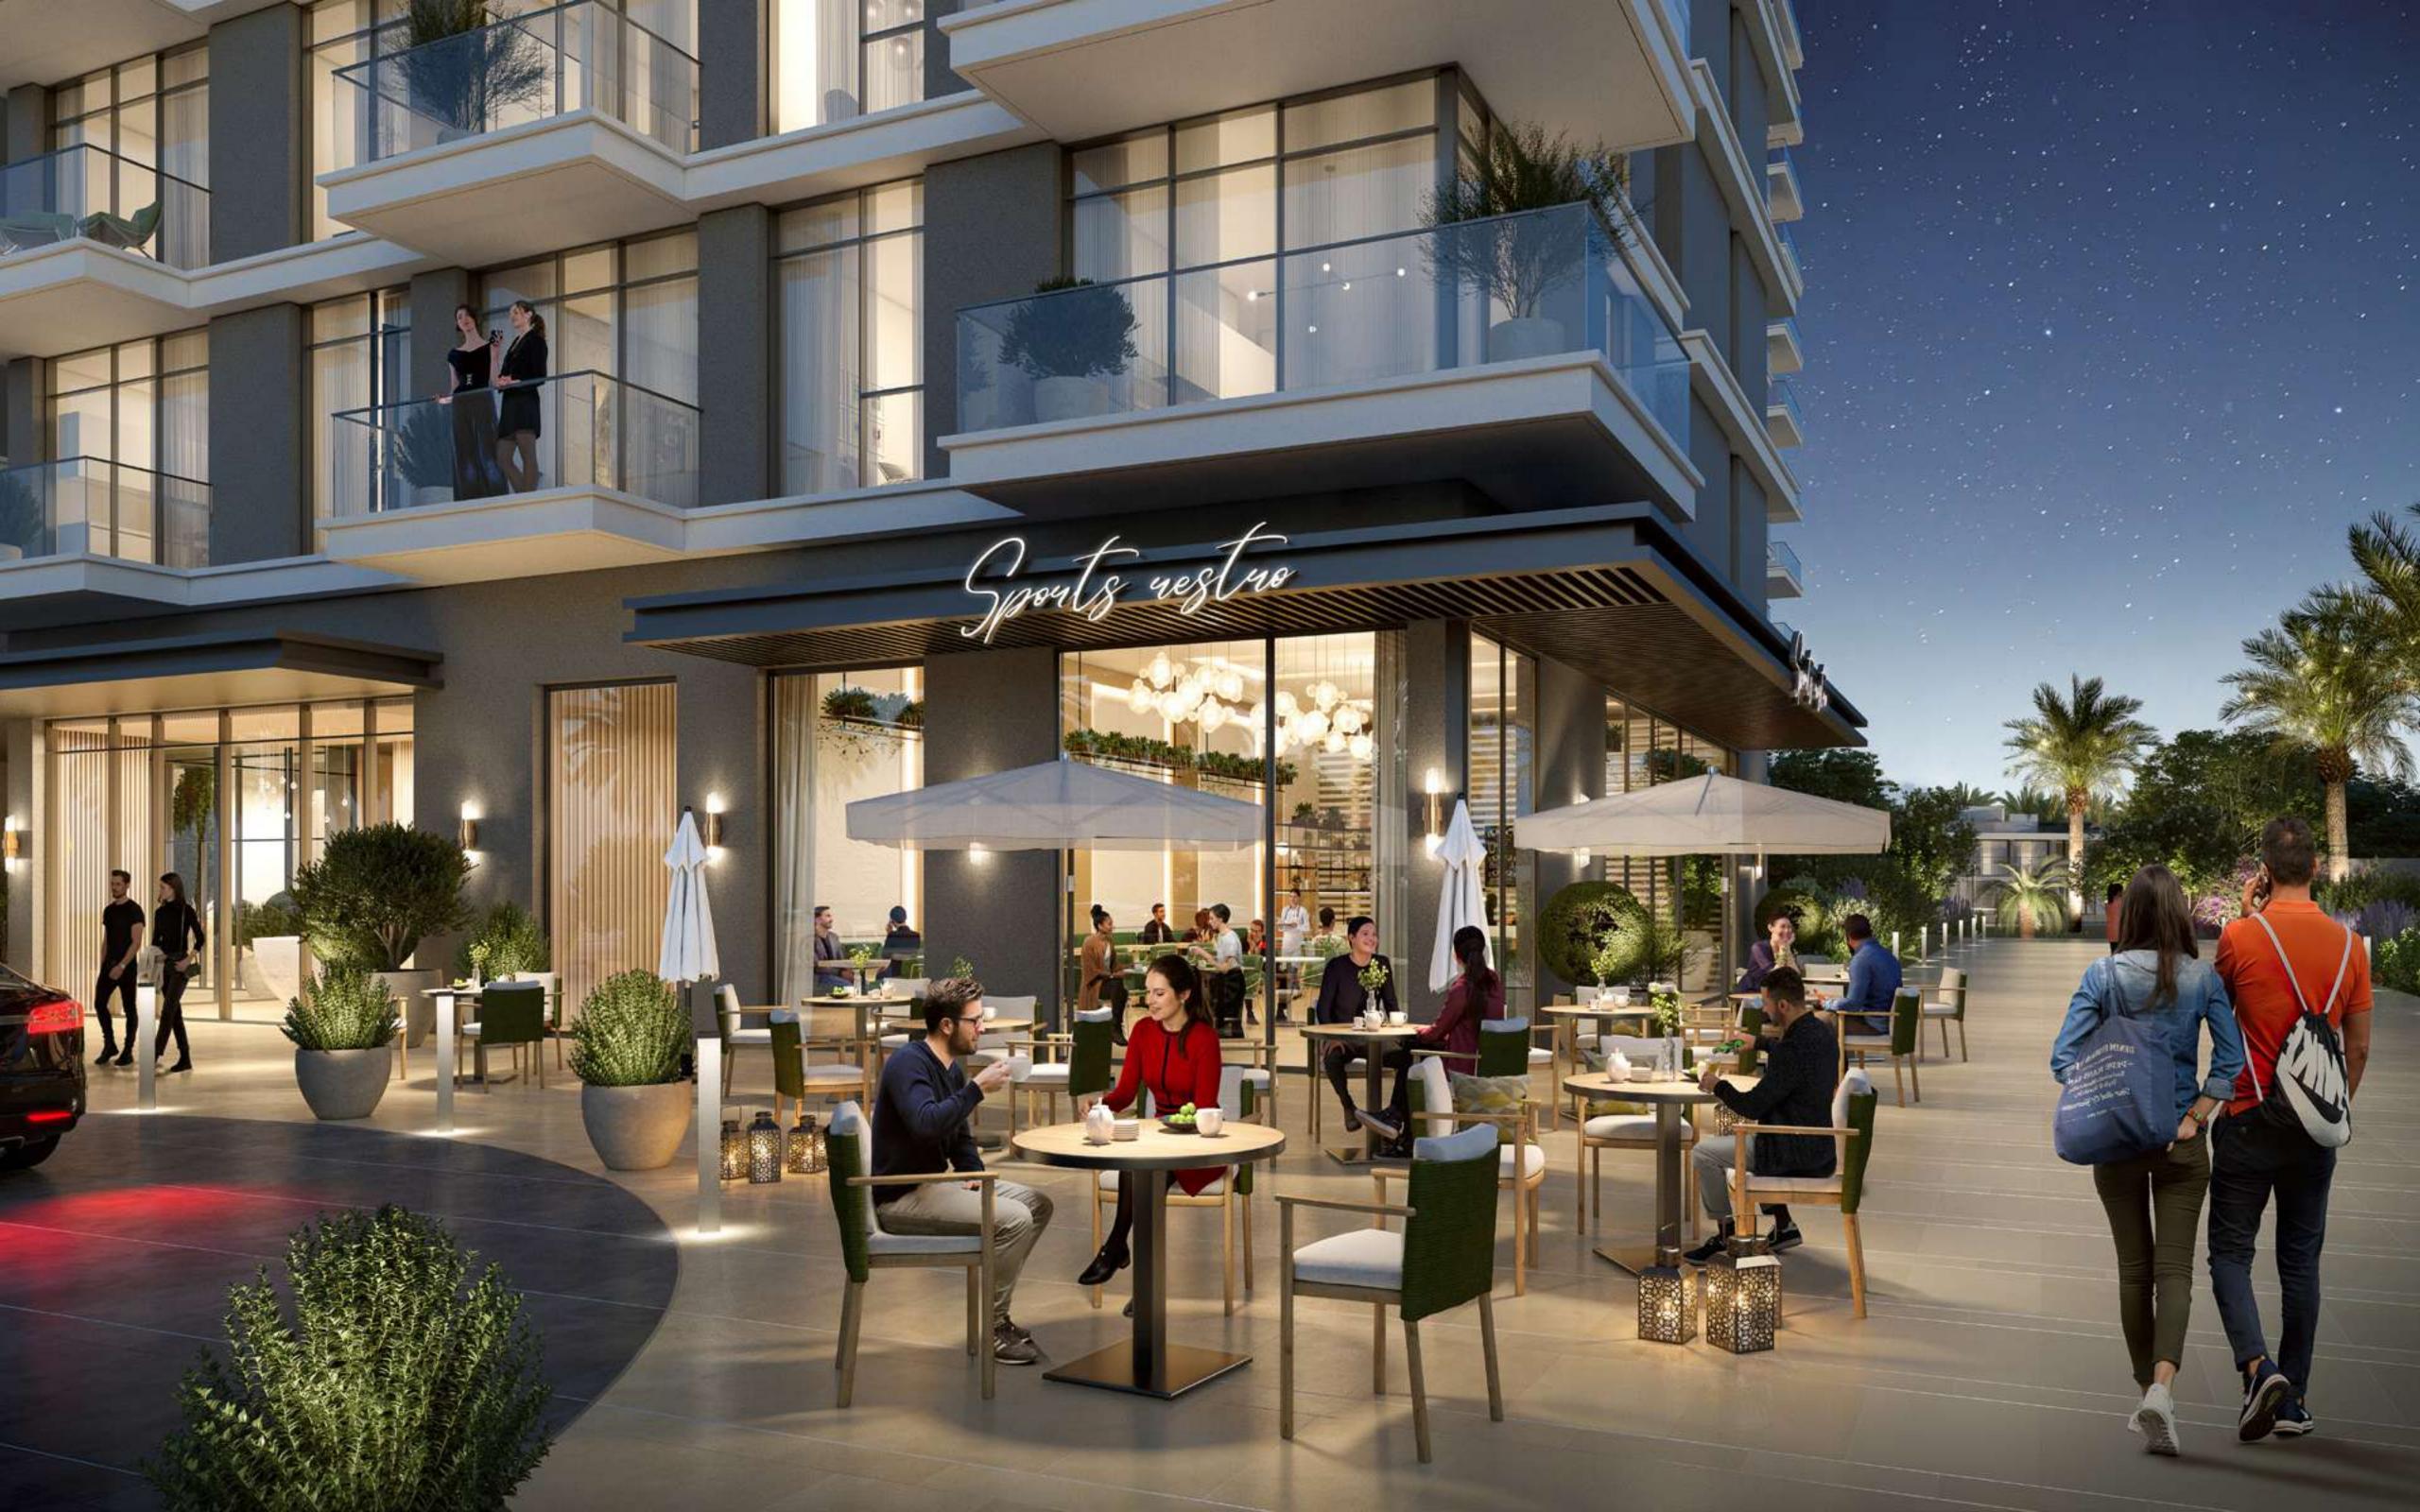

#### Grand pleasures

The sense of arrival at Golf Grand is unlike any other neighbourhood development. This expansive golf courseside haven welcomes all guests to indulge in its facilities, comprising a luxurious lobby with classic contemporary interiors, a stylish residents lounge, and a state-of-the-art elevated podium.

## Soak in new perspectives

An outdoor lawn events and BBQ area provides a perfect setting for small social gatherings. In this warm and inviting setting, not only can you unwind, but you can also take in the spectacular scenery all around you, or you can lie back and enjoy the night sky under the moonlight. Expertly designed for lifestyle needs and desires, Golf Grand is poised to provide exceptional experiences for you and your family.

## Anything and everything you love

In addition to the retail selection and F&B establishments accessible from the street-level platform at Golf Grand, you will appreciate the neighborhood's design, which features an abundance of green open space. Indulge in the Dubai Hills Estate's plethora of cafés, eateries, and retail options that provide an active urban lifestyle, mere steps from the Dubai Hills Mall and Central Park.