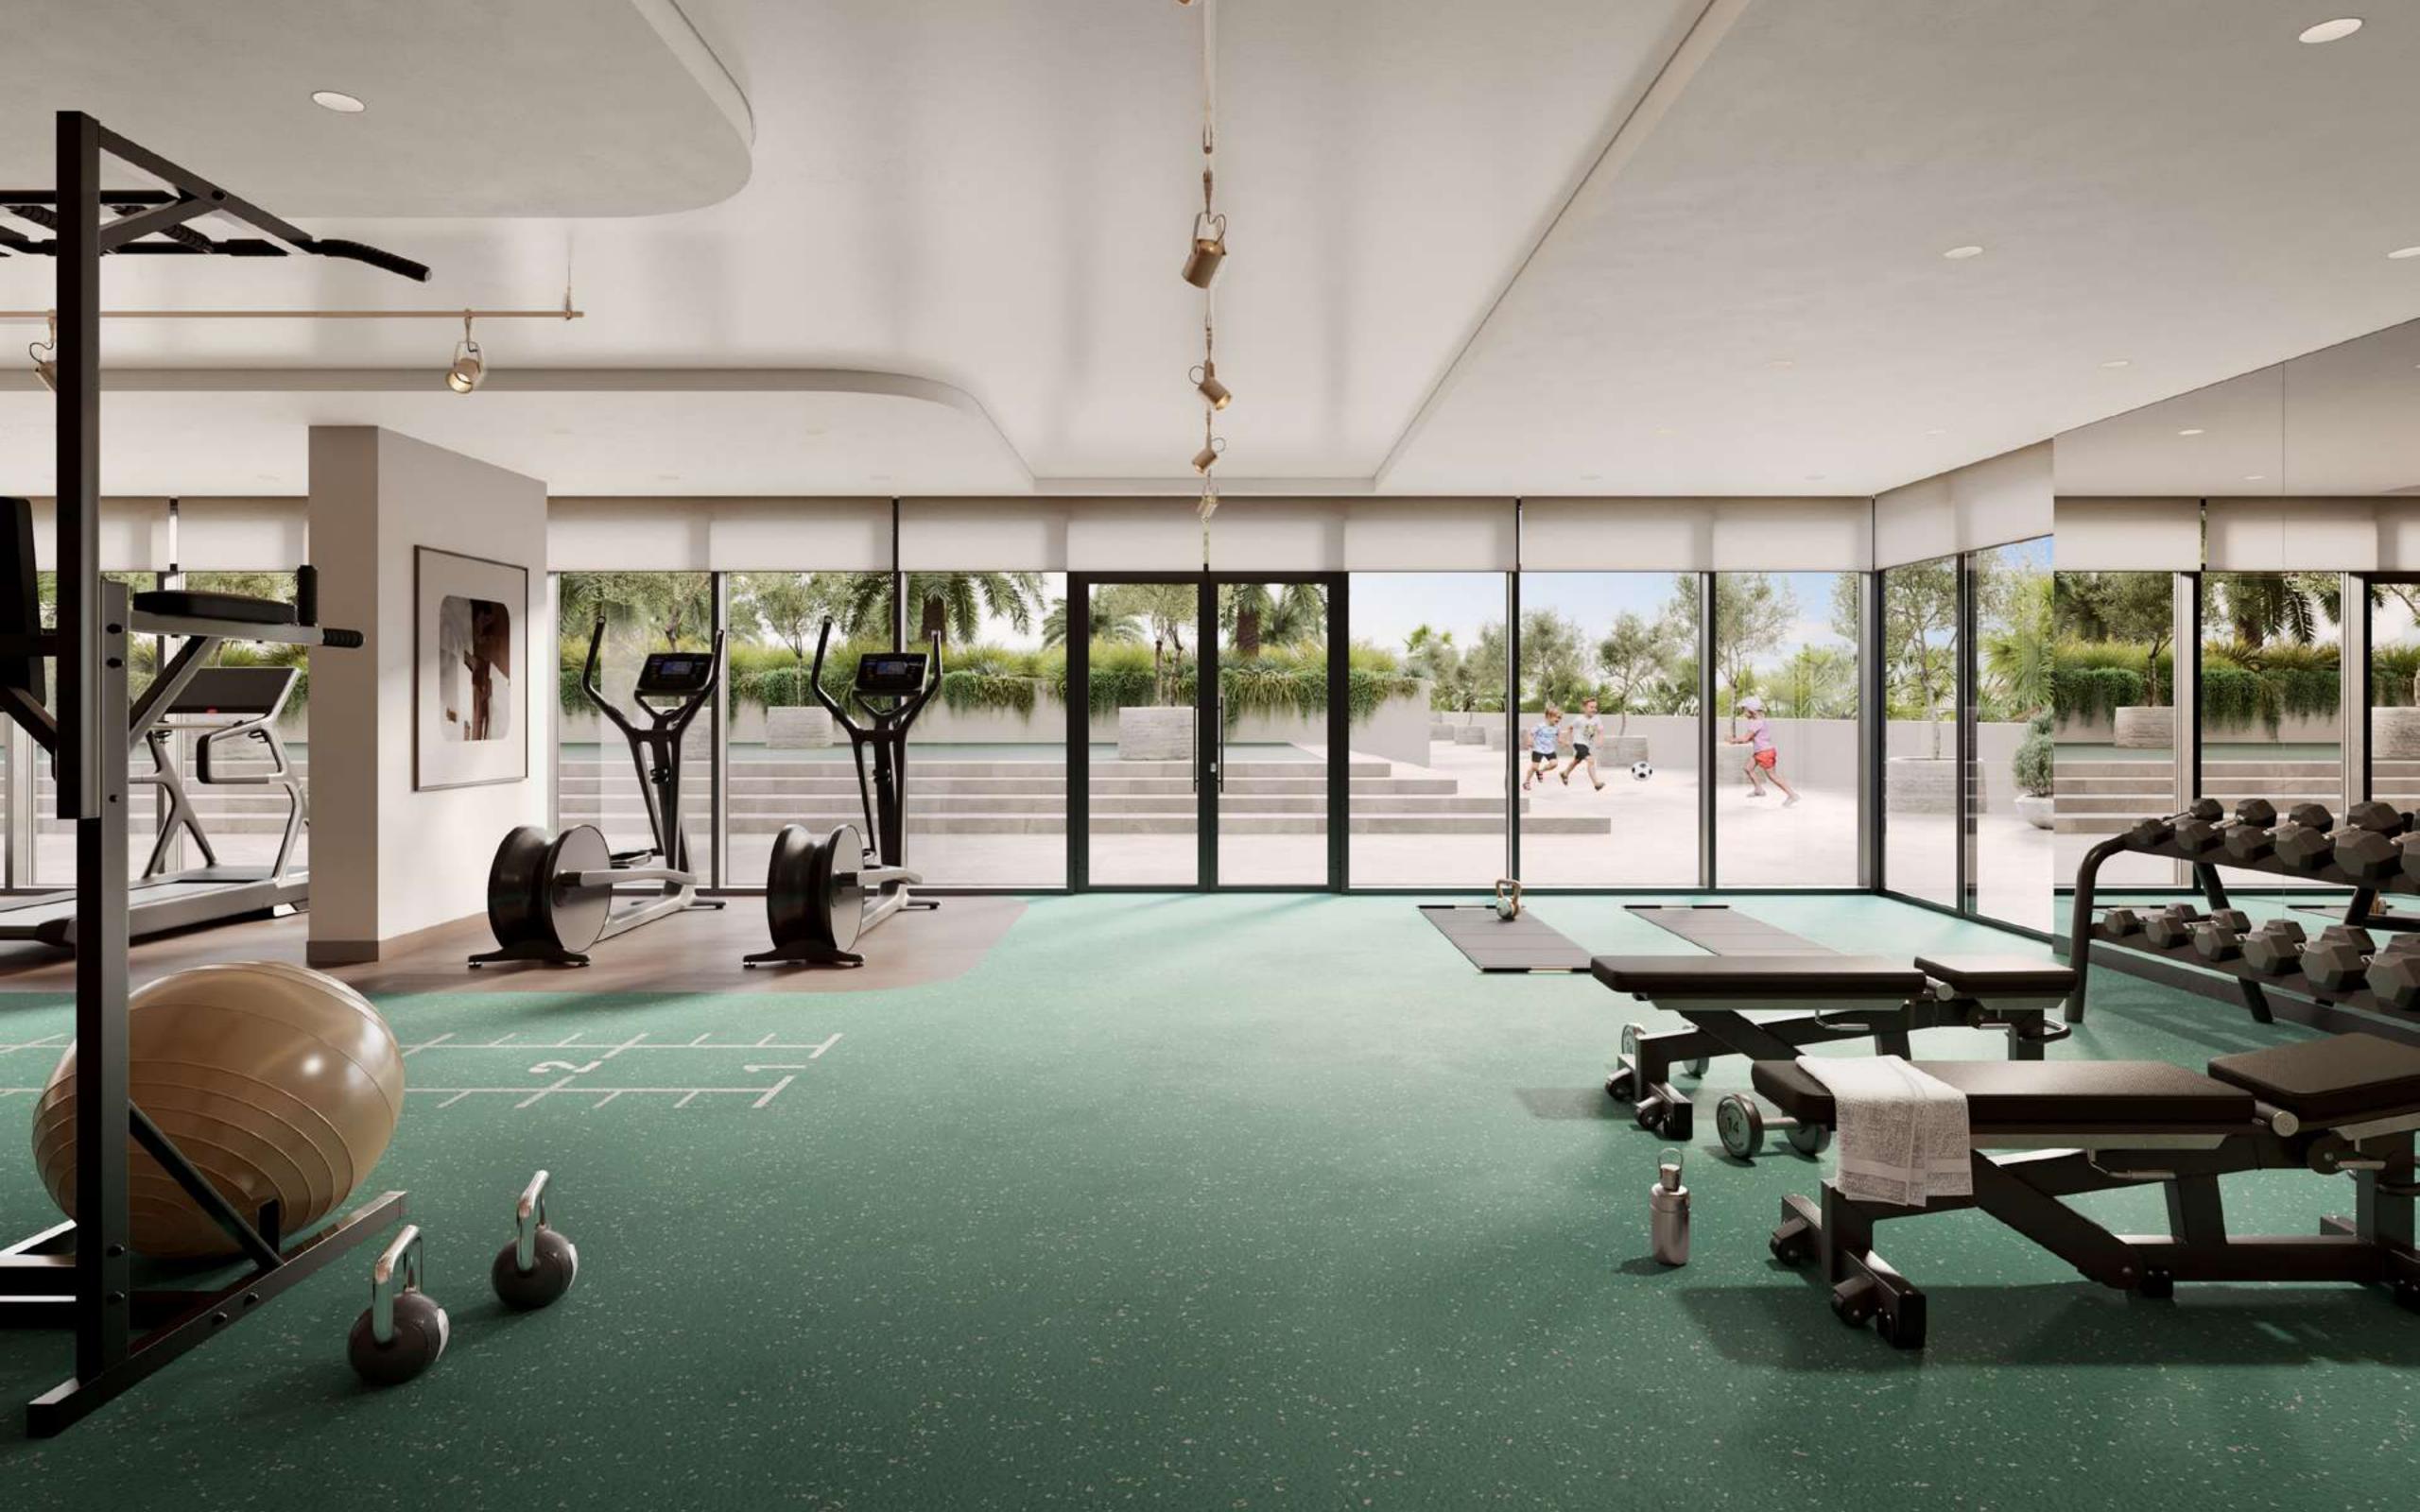

#### Grand pleasures

The sense of arrival at Golf Grand is unlike any other neighbourhood development. This expansive golf courseside haven welcomes all guests to indulge in its facilities, comprising a luxurious lobby with classic contemporary interiors, a stylish residents lounge, and a state-of-the-art elevated podium.

Infinity Pool &

Children's Play Area

Multi-function room

Outdoor Lawn Area

Fitness Centre

Pool Deck

Landscaped Podium Deck 