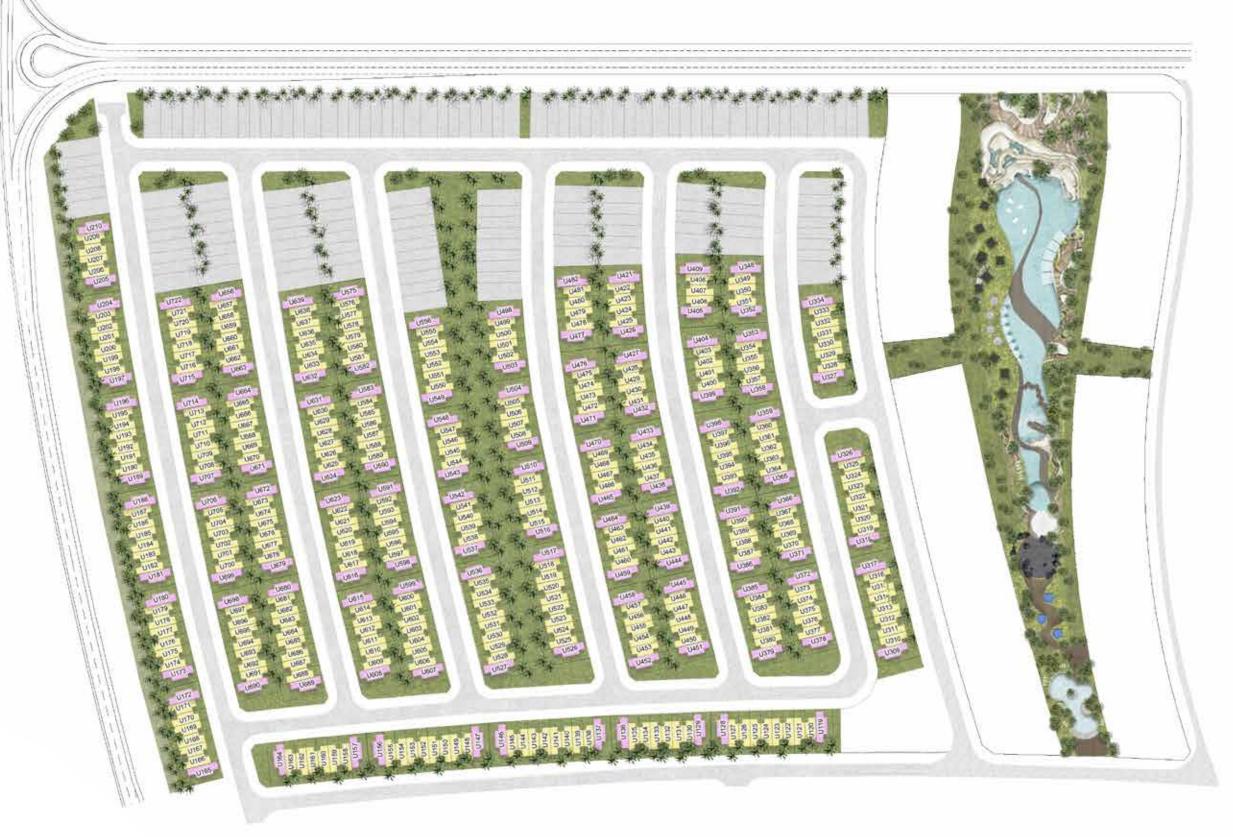

minutes

#### HOSPITALS

- 1 Aster Medical Centre 9 minutes
- 2 Mediclinic Parkview Hospital 12 minutes
- 3 NMC Royal Hospital 19 minutes

#### HOTELS

- Park Inn by Radisson 10 minutes
- 2 Studio One Hotel 9 minutes
- 3 Five Hotel Jumeirah Village Circle 19 minutes

#### **AIRPORT**

Al Maktoum International Airport – 28 minutes

#### SCHOOLS

- Jebel Ali School 5 minutes
- 2 Fairgreen International School 11 minutes
- 3 Global Indian International School 16 minutes
- 4 Safa Community School 18 minutes
- 5 Kings' School 21 minutes

DAMAC Lagoons is hidden away along Hessa Street right opposite DAMAC Hills community. The convenient location puts residents within minutes of the city's key arterial freeways such as Mohammed Bin Zayed Road, Emirates Road and Al Khail Road.



# CLUSTER PLAN





### 5-BEDROOM TOWNHOUSE

## 4-BEDROOM TOWNHOUSE

LTH-4J-M

LTH-5J-E











GROUND FLOOR FIRST FLOOR SECOND FLOOR FIRST FLOOR