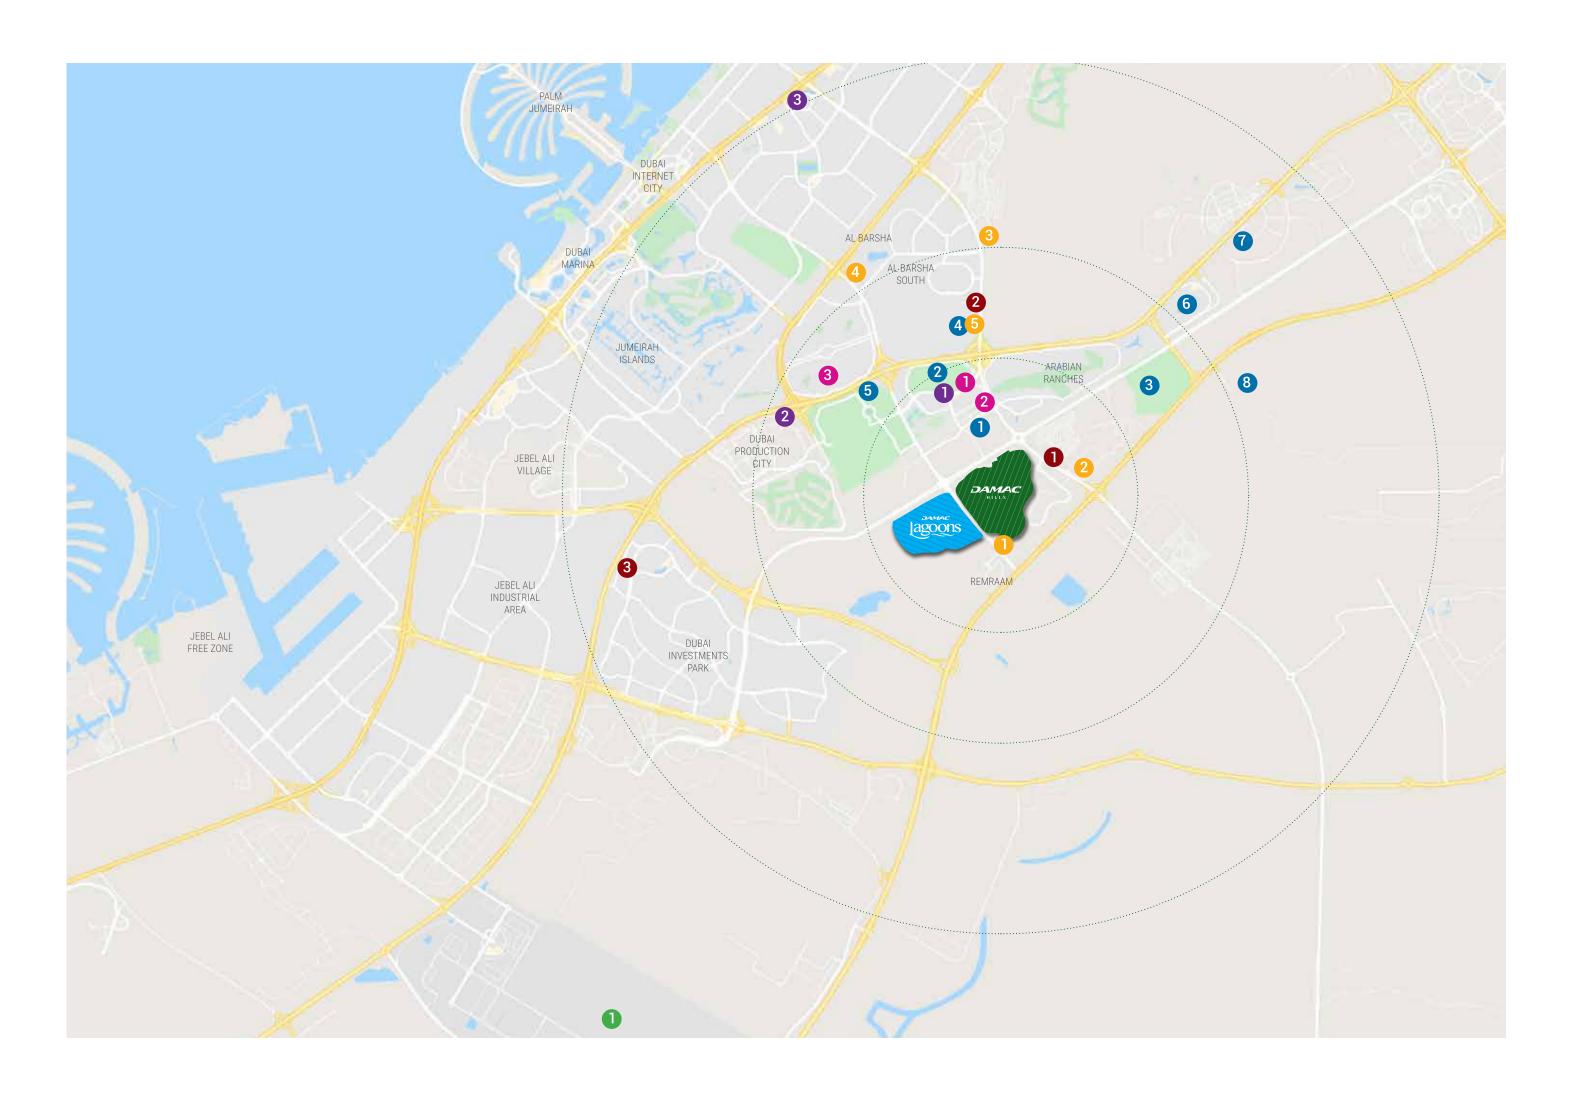

# THE LUXURY OF LOCATION

#### SPORTS AND LEISURE

- 1 Dubai Polo & Equestrian Club 10 minutes
- 2 Dubai Autodrome 12 minutes
- 3 The Plantation Equestrian and Polo Club 11 minutes
- 4 Miracle Garden 13 minutes
- 5 Dubai International Stadium 14 minutes
- 6 Global Village 14 minutes
- 7 IMG World 14 minutes
- 8 Hamdan Sports Complex 15 minutes

#### MALLS

- 1 First Avenue Mall 11 minutes
- 2 City Centre Me'aisem 14 minutes
- 3 Mall of the Emirates 24 minutes

#### HOSPITALS

- 1 Aster Medical Centre 9 minutes
- 2 Mediclinic Parkview Hospital 12 minutes
- 3 NMC Royal Hospital 19 minutes

#### HOTELS

- Park Inn by Radisson 10 minutes
- 2 Studio One Hotel 9 minutes
- 3 Five Hotel Jumeirah Village Circle 19 minutes

#### **AIRPORT**

Al Maktoum International Airport – 28 minutes

#### SCHOOLS

- Jebel Ali School 5 minutes
- 2 Fairgreen International School 11 minutes
- 3 Global Indian International School 16 minutes
- 4 Safa Community School 18 minutes
- 5 Kings' School 21 minutes

DAMAC Lagoons is hidden away along Hessa Street right opposite DAMAC Hills community. The convenient location puts residents within minutes of the city's key arterial freeways such as Mohammed Bin Zayed Road, Emirates Road and Al Khail Road.