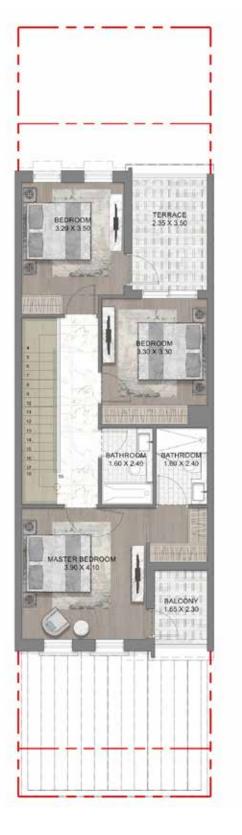

ew Hospital 12 minutes
- 3 NMC Royal Hospital 19 minutes

#### HOTELS

- Park Inn by Radisson 10 minutes
- 2 Studio One Hotel 9 minutes
- 3 Five Hotel Jumeirah Village Circle 19 minutes

#### **AIRPORT**

Al Maktoum International Airport – 28 minutes

#### SCHOOLS

- Jebel Ali School 5 minutes
- 2 Fairgreen International School 11 minutes
- 3 Global Indian International School 16 minutes
- 4 Safa Community School 18 minutes
- 5 Kings' School 21 minutes

DAMAC Lagoons is hidden away along Hessa Street right opposite DAMAC Hills community. The convenient location puts residents within minutes of the city's key arterial freeways such as Mohammed Bin Zayed Road, Emirates Road and Al Khail Road.



# CLUSTER PLAN





### 5-BEDROOM TOWNHOUSE

## 4-BEDROOM TOWNHOUSE

LTH-4J-M

LTH-5J-E











GROUND FLOOR FIRST FLOOR SECOND FLOOR FIRST FLOOR