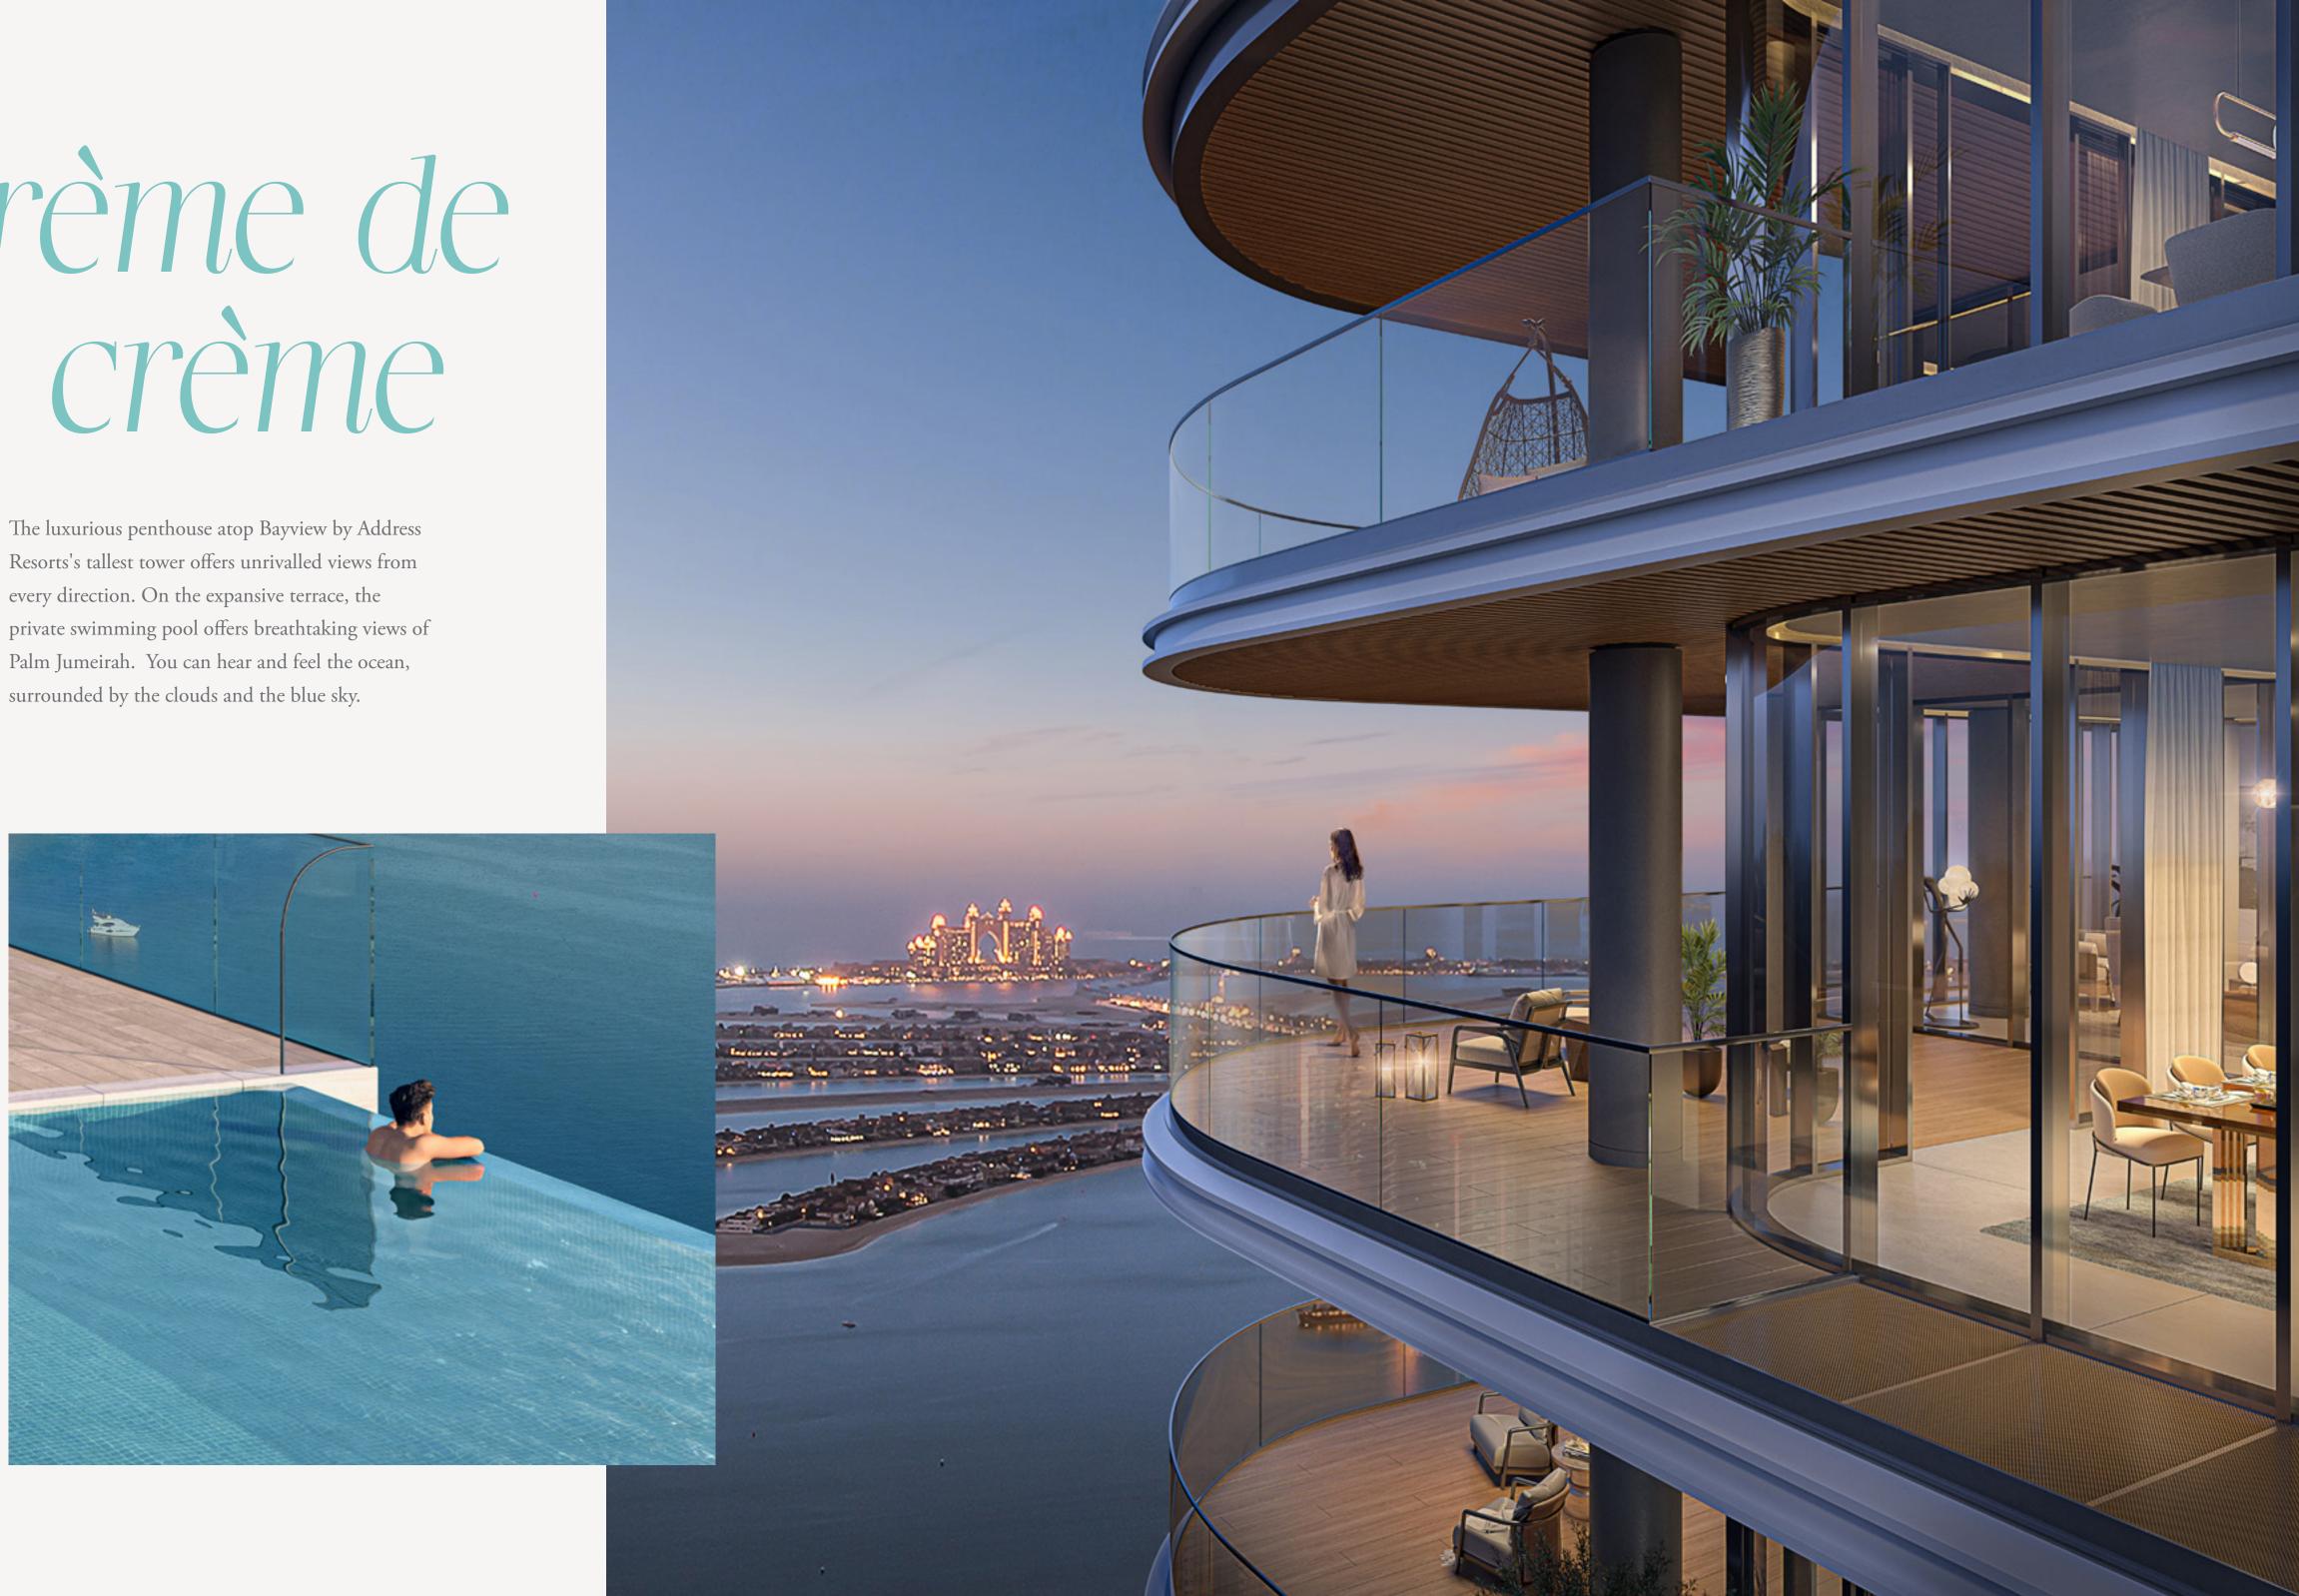

### Unmatched Iuxury

Penthouses represent the ultimate accomplishment of a life of great prosperity and fulfilment. Atop the exquisitely crafted towers of Bayview by Address Resorts lies the pinnacle of Emaar Beachfront's lifestyle. The lavishly furnished penthouses, with 4, 5 & 6 bedrooms, represent the ultimate in luxurious high-rise living, offering a stunning display of opulence against the backdrop of the Arabian Gulf's horizon.

The penthouse residences are truly exceptional, boasting breathtaking 360-degree views and a contemporary design that seamlessly merges with premium materials, resulting in a sanctuary of unparalleled luxury.

# Crème de la crème