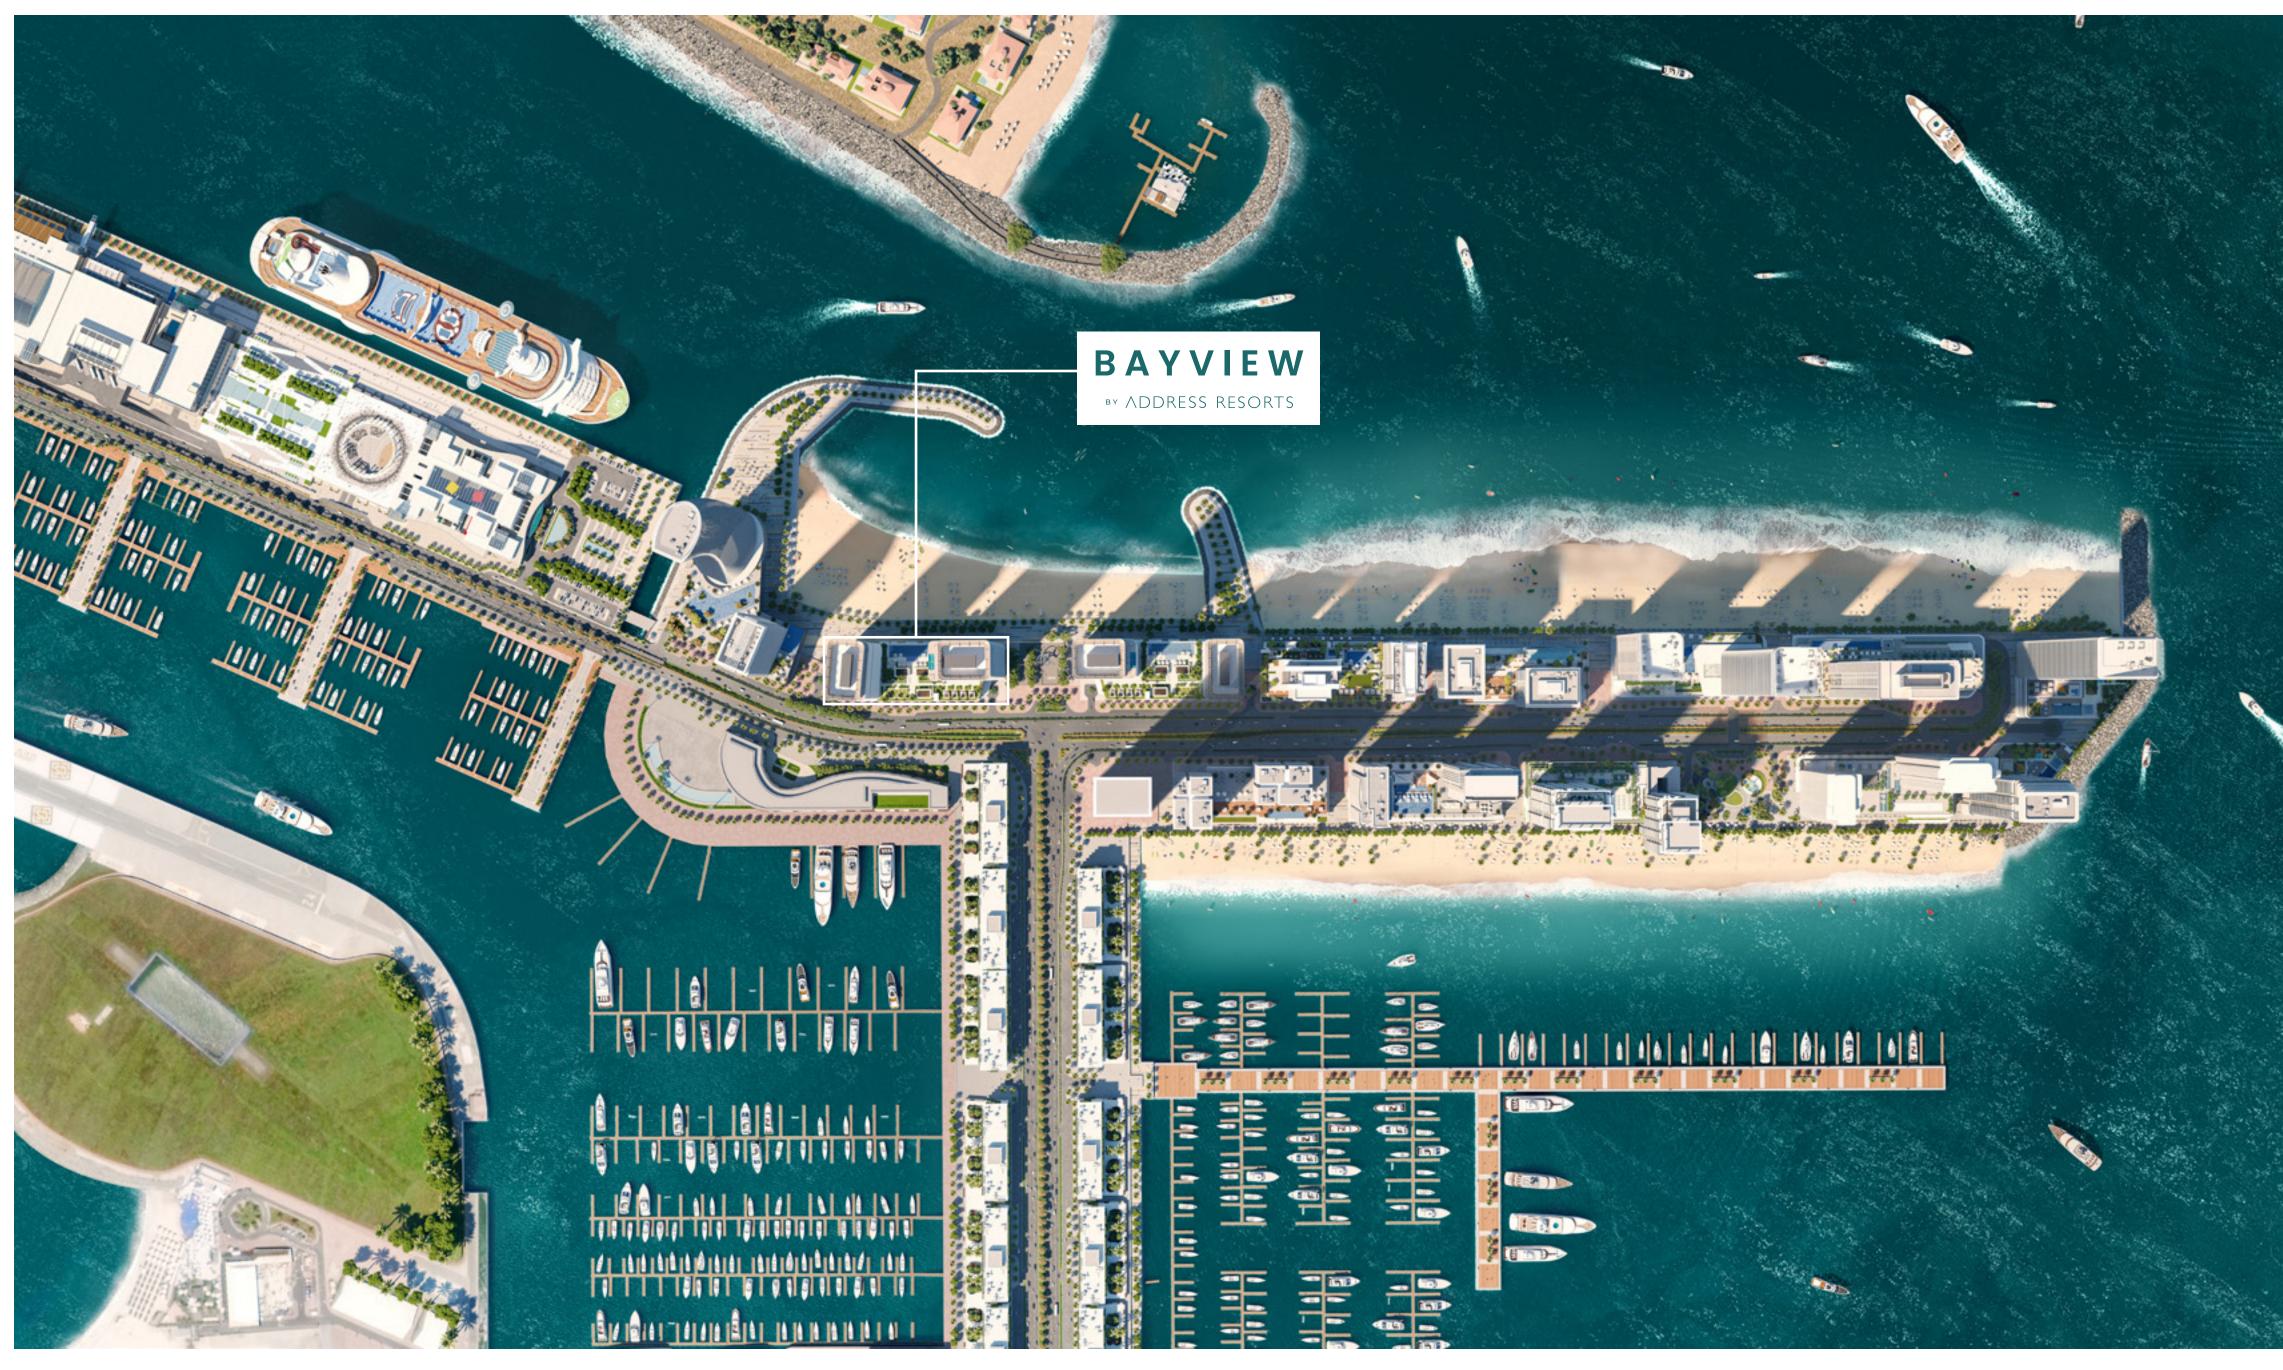

#### Emaar Beachfront

Come home to Dubai's most exclusive island, located within the new maritime centre of the UAE, Dubai Harbour. Emaar Beachfront is a meticulously master-planned waterfront haven – a unique blend of cosmopolitan living, prime location, and luxury seaside lifestyle.

Direct Access to Sheikh Zayed Road

Steps Away from Marina & Yacht Club

Nearby Licensed Restaurants

Panoramic Views of the Sea & Marina

# Part of the big picture

Whether you want to celebrate the high-octane excitement of urban living in the new Dubai or soak in the laid-back atmosphere of old-Dubai charm, living in Emaar Beachfront means you can seamlessly straddle two sides of life, at any time, at any moment, as you live in the spectacular coastal development, only minutes from Dubai's historical and cultural centre.

| 05 | Mins to<br>Dubai Marina            | 05 | Mins to<br>Sheikh Zayed Road   |
|----|------------------------------------|----|--------------------------------|
| 15 | Mins to<br>Downtown Dubai          | 25 | Mins to<br>Dubai Intl. Airport |
| 20 | minutes from<br>Al Fahidi District | 30 | mins to<br>DWC                 |