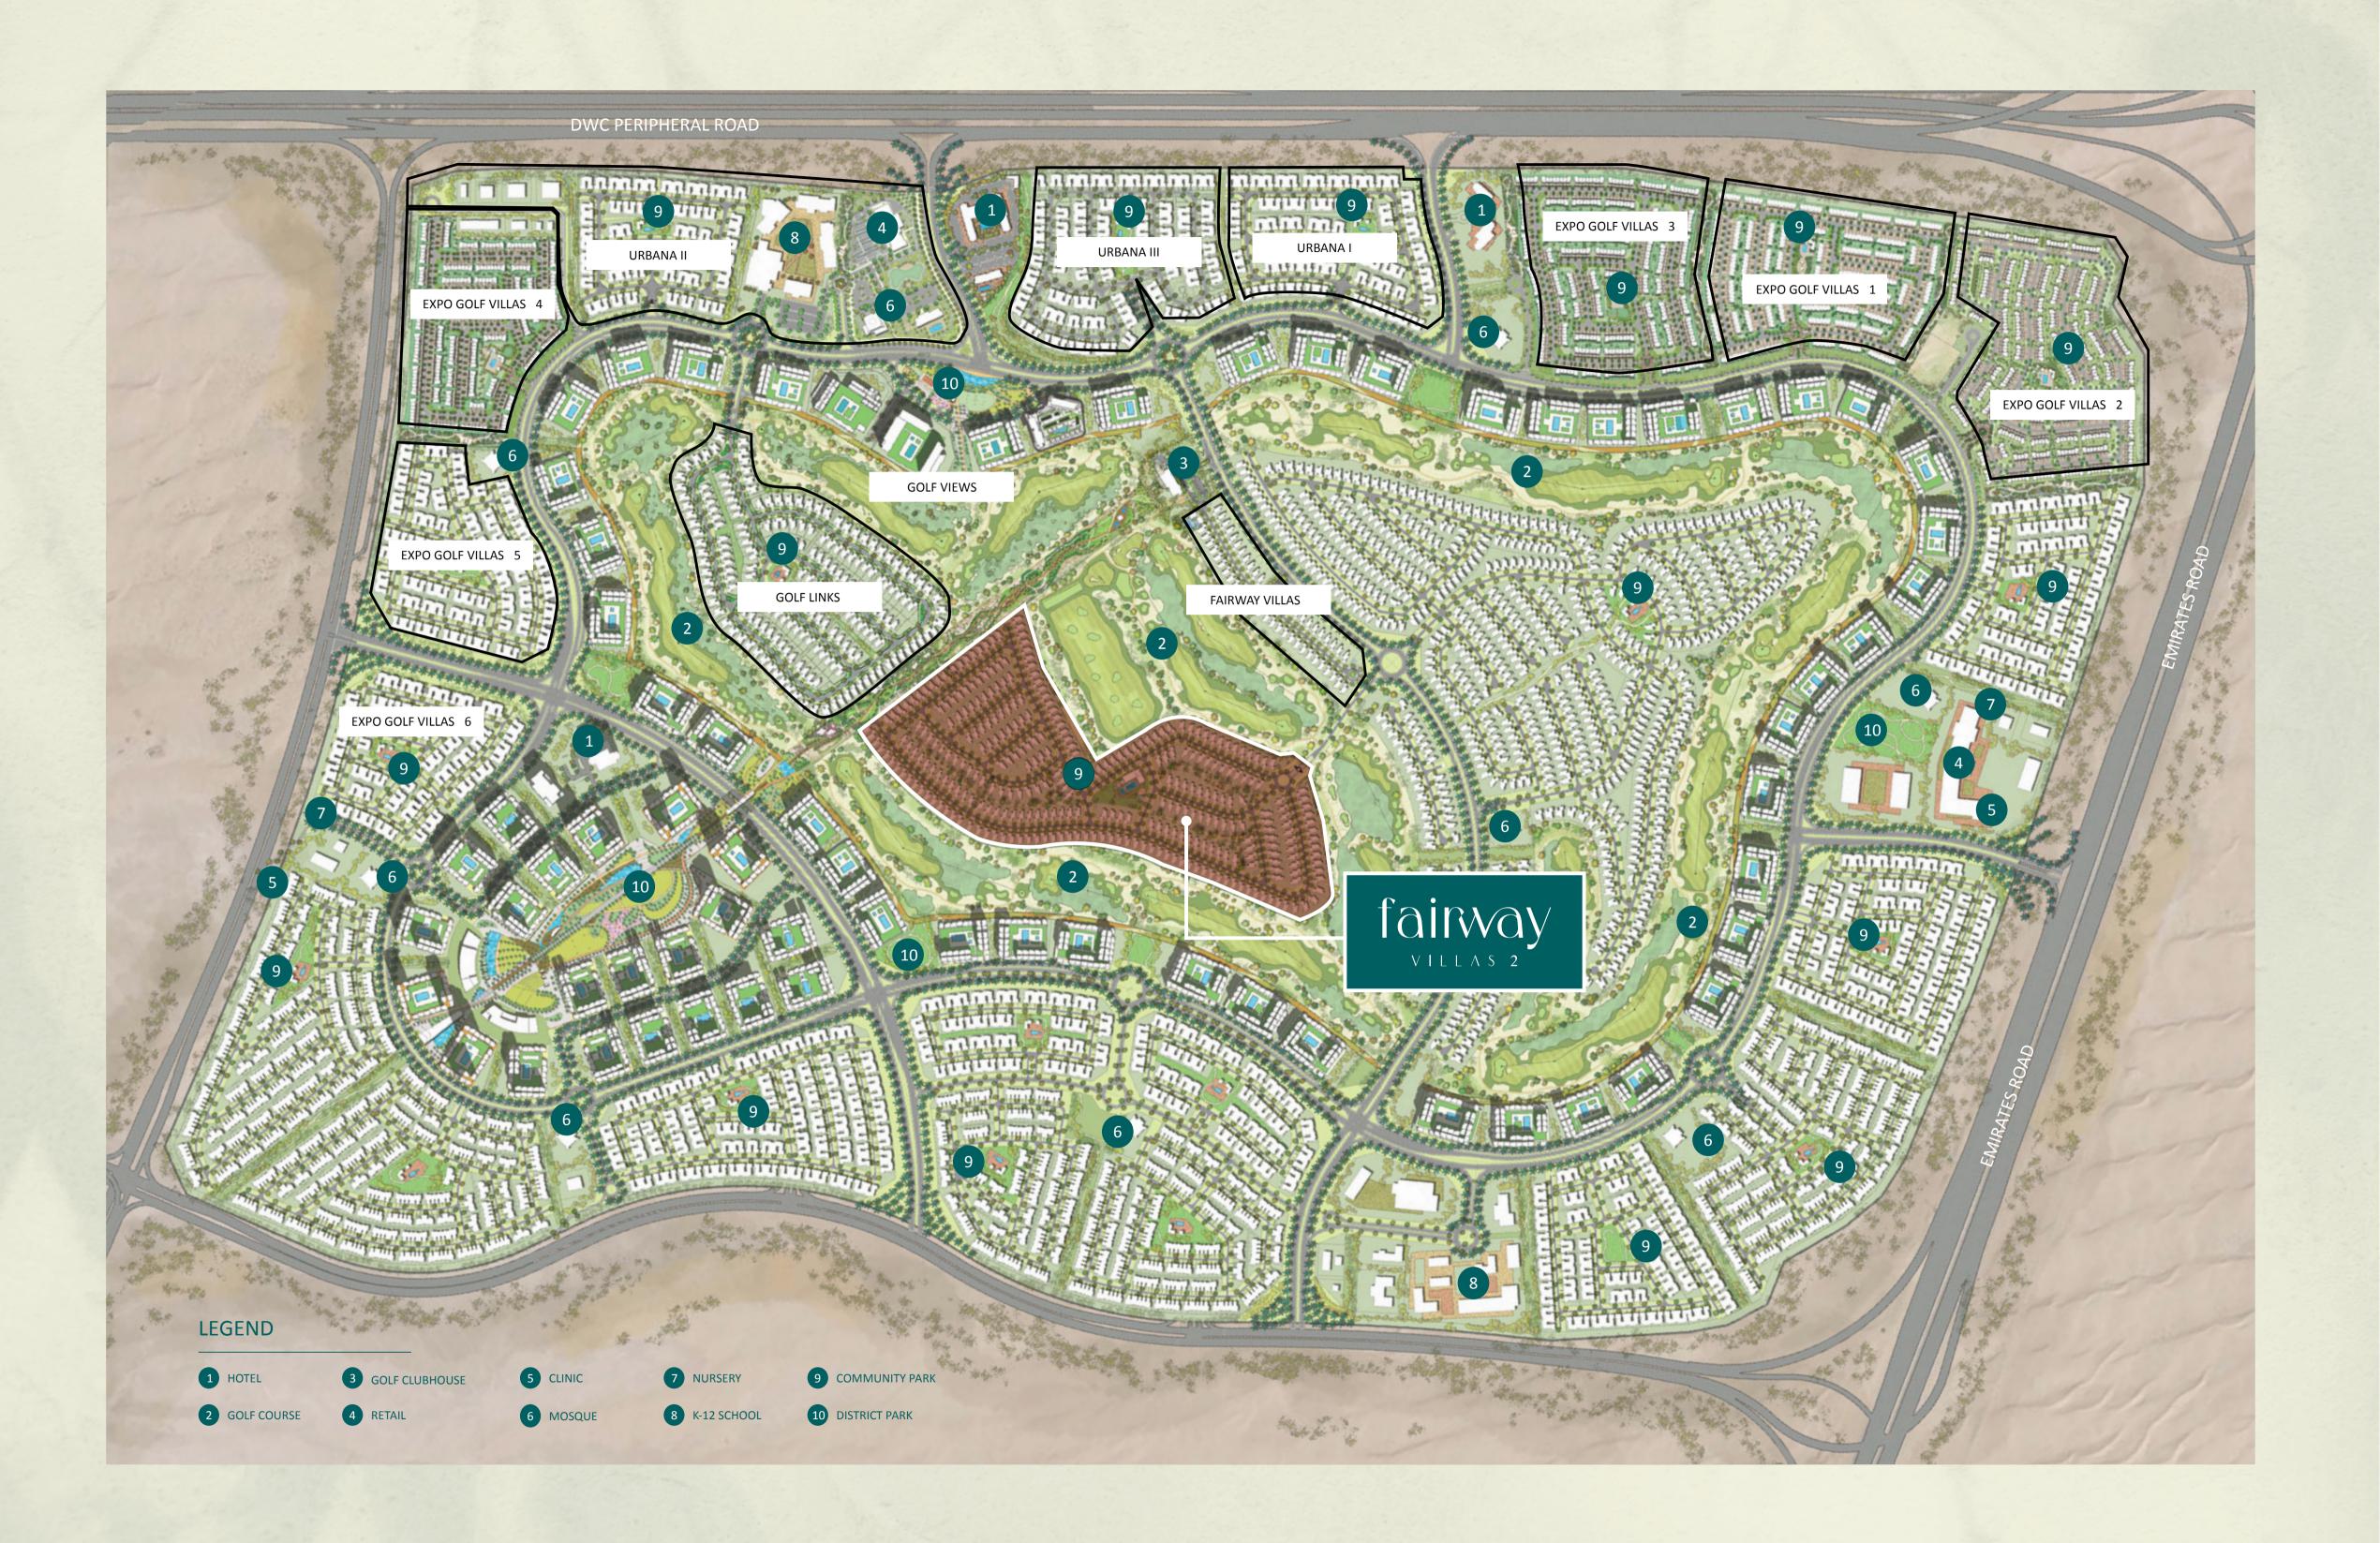

## Welcome to Fairway Villas 2

Fairway Villas 2 is an exquisite collection of spacious villas in the centre of a cutting-edge, family-friendly community that is nestled in nature yet connected to an inspired array of world-class amenities.

## Striking a Balanced Lifestyle

Fairway Villas 2 is at the heart of active, family-oriented living in Emaar South, with its picturesque location next to an 18-hole championship golf course and its many recreational facilities, top-notch educational institutions, and lush open areas.

## Amenities to Maximise Your Lifestyle

Located on a stunning 18-hole championship golf course, Fairway Villas 2 is a stunning community of stylish homes with three and four bedrooms. These exquisite villas are situated in the centre of a dynamic neighbourhood and feature modern design, generous space, and a high level of comfort.