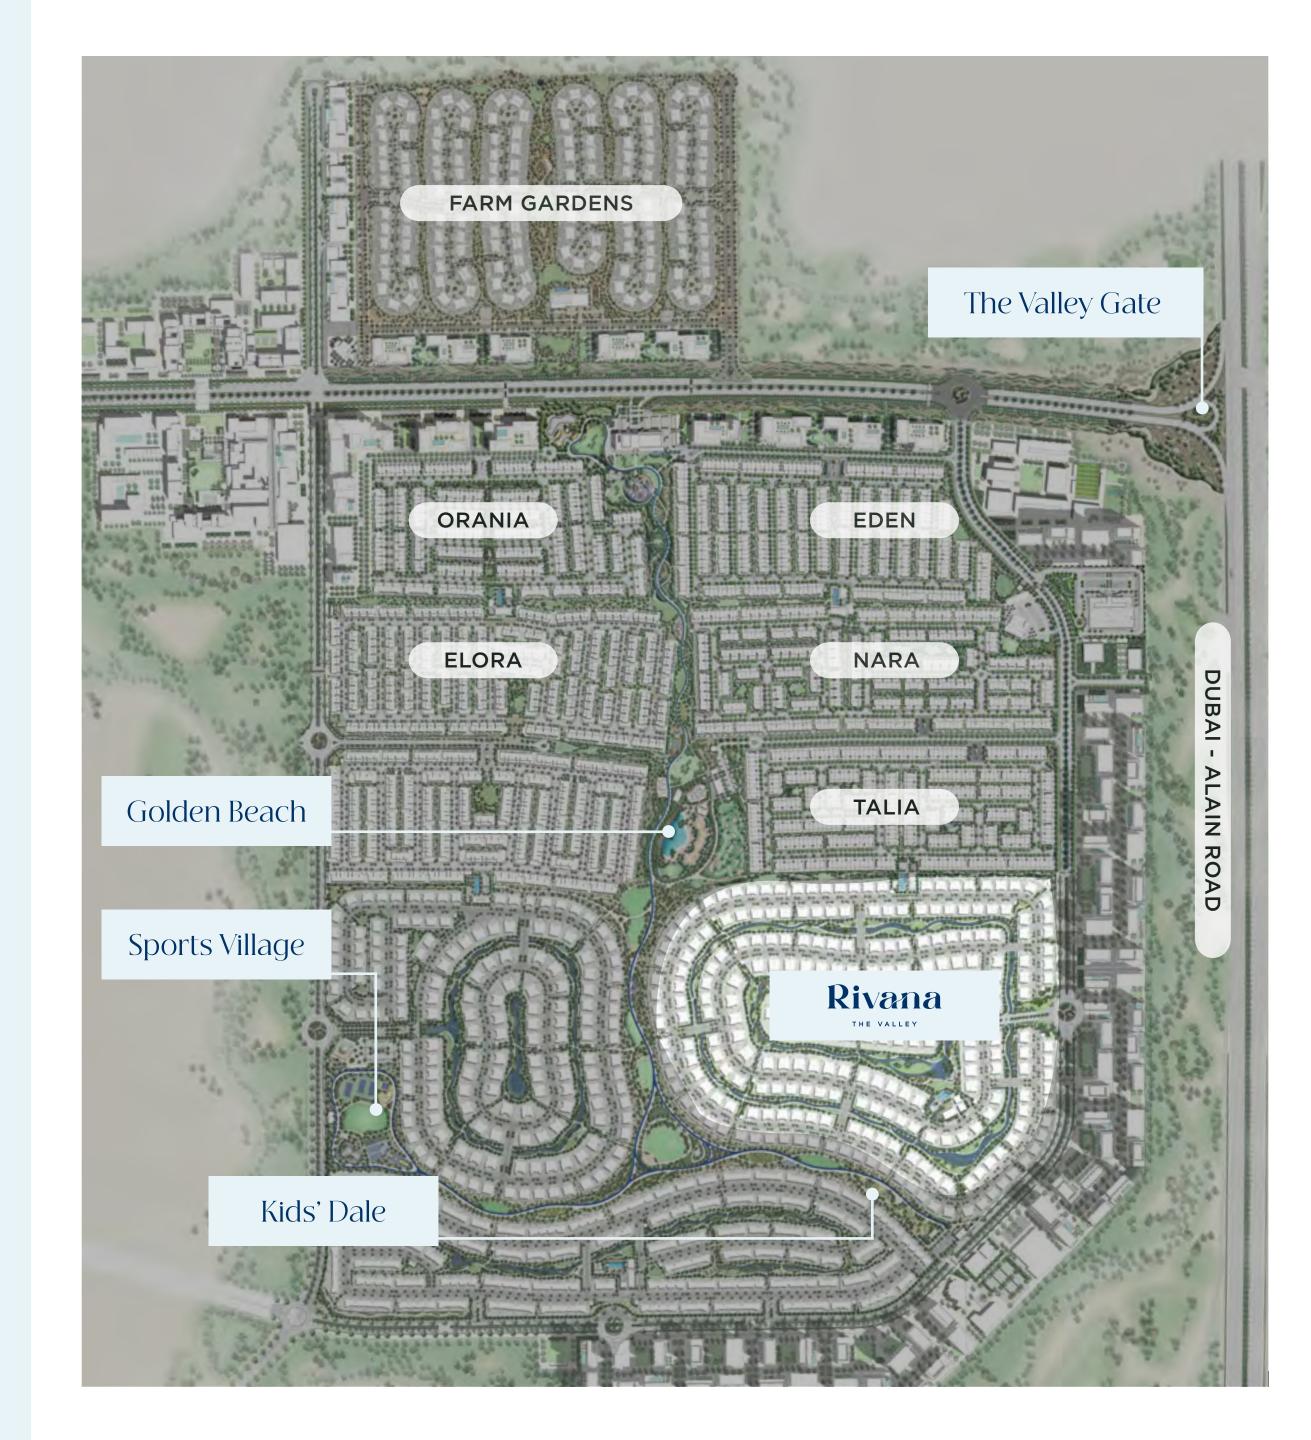

## Perfectly Positioned

With easy access to all major areas of Dubai and an array of green open spaces, The Valley is strategically located on the Dubai—Al Ain Road, a major connection point between the emirates of Dubai and Abu Dhabi.

## A Picture-Perfect Neighbourhood

A picturesque neighbourhood of stylish twin villas, Rivana combines comfort and modernity with beauty and serenity.

Boasting a wide variety of indoor and outdoor retail options, as well as The Valley's Golden Beach, verdant pocket parks, a local farmers' market, and gourmet dining options, Rivana is where families can feel a true sense of belonging as integral members of a thriving community.

## Golden Beach

The ideal setting for sun-soaked days spent with family,
Golden Beach provides the perfect focal point for Rivana's
integrated community living.

| Water  | Kids' Play | F&B     |
|--------|------------|---------|
| Splash | Areas      | Options |

## Town Centre

Brighten up your day at the beating heart of The Valley and enjoy an inspired array of retail and dining experiences right on your doorstep.

Farmers' Market Indoor & Outdoor Retail

Gourmet Dining

# Sports Village

Enjoy an active, fulfilling and healthy lifestyle at the Sports Village, with an extensive selection of sports, leisure and recreational amenities to choose from.

Sports Bicycle & Playground
Courts Running Tracks & Gym

# Kids' Dale

Let the little ones' imaginations soar at the Kids'

Dale, where they can combine learning and play each

and every day.

Rock Climbing Amphitheatre Space

Archaeological Play Area