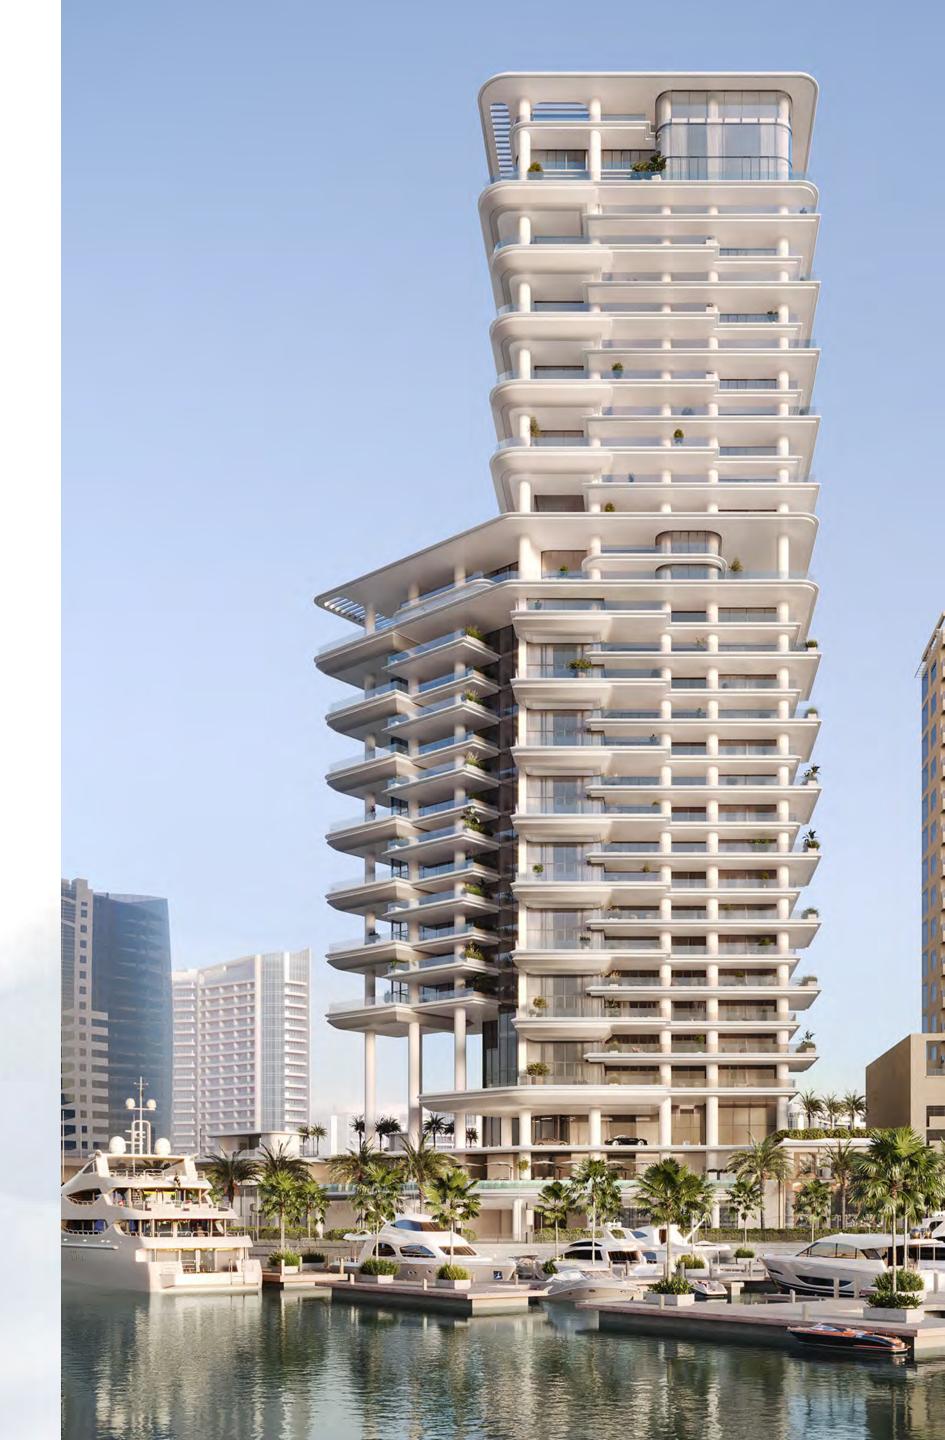

) (Dorchester Collection DUBAI

) (Dorchester Collection

Born in the Latin for 'sail', VELA majestically draws us upwards to new heights of refinement, beauty and design.

Introducing OMNIYAT's new jewel of Marasi Bay

# SUBLIME

On soaring sails, rise higher to new realms of the sublime

Rising high above the gentle flow of the Marasi Bay, VELA, Dorchester Collection, Dubai, is a sublime celebration of contemporary waterfront in Dubai.

## Only 38 stunning residences designed for the discerning few who seek a life without boundaries.

E HEE

Rising at 150-metre-tall, VELA provides a gross floor area of 272,860 sq. ft. spread over 30 floors. The 38 residences range in size from 4,253 sq. ft. to 11,727 sq. ft. and encompass sumptuous penthouses and three- and four-bedroom properties, some with double height living spaces and private terrace pools.