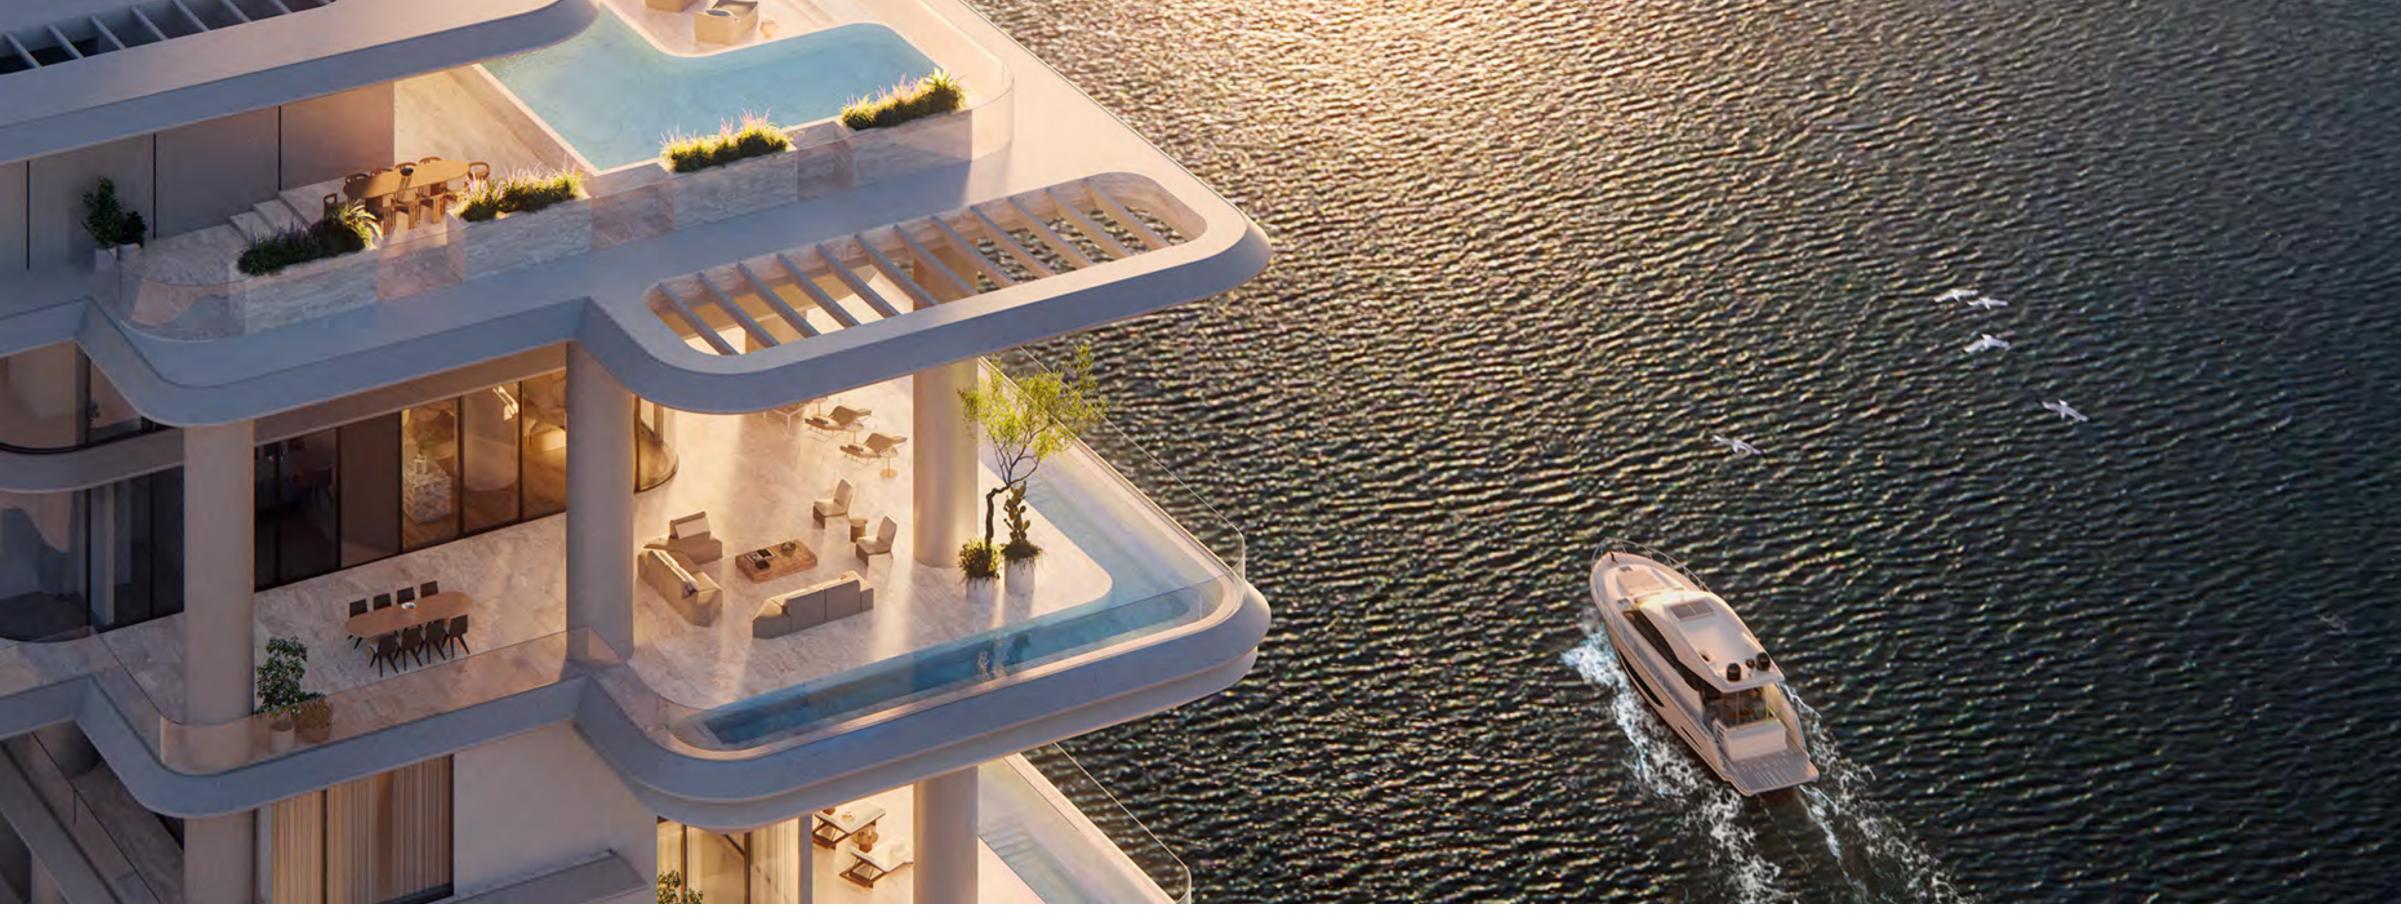

## Wraparound Pools

Time finds soft rhythm in the flow of water that stretches as far as the eye can see.

Uniquely designed L-shaped corner pools that are found nowhere else in Dubai, frame each residence with a ribbon of serene freshness. Sun decks overlooking the Marasi Marina and the iconic Burj Khalifa offer plenty of space for relaxing, entertaining, or just enjoying the fresh air and moment in time.

## Only 38 stunning residences designed for the discerning few who seek a life without boundaries.

E HEE

Rising at 150-metre-tall, VELA provides a gross floor area of 272,860 sq. ft. spread over 30 floors. The 38 residences range in size from 4,253 sq. ft. to 11,727 sq. ft. and encompass sumptuous penthouses and three- and four-bedroom properties, some with double height living spaces and private terrace pools.

# Marina Residences

Life at the Marina Residences moves like the gentle flow of water. Here, the energy of the Marasi Marina fuels a lively pace of life that dances its own path through the promenade. For this is a new way of living in the city of Dubai, full of fresh moments that calm the mind and free the spirit.