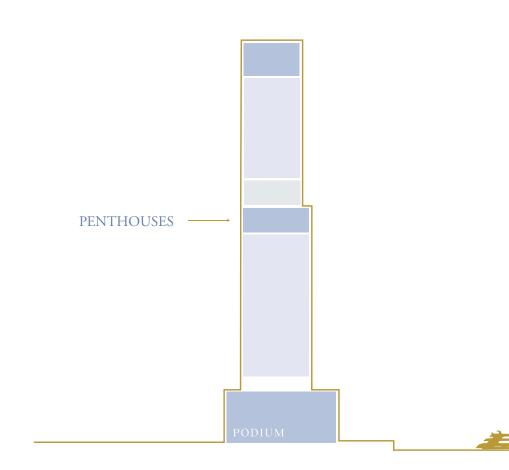

## Only 38 stunning residences designed for the discerning few who seek a life without boundaries.

E HEE

Rising at 150-metre-tall, VELA provides a gross floor area of 272,860 sq. ft. spread over 30 floors. The 38 residences range in size from 4,253 sq. ft. to 11,727 sq. ft. and encompass sumptuous penthouses and three- and four-bedroom properties, some with double height living spaces and private terrace pools.

The tower is crowned by the Sky Palace which covers 22,992 sq. ft. spread over 3 floors with two swimming pools, grand terraces, a private gym and majlis.

### SKY PALACE

• 5 Bedroom – 22,992 sq. ft.

### SKY RESIDENCES

- 3 Bedroom 6,302 sq. ft.
- 4 Bedroom 8,462 sq. ft.

### PENTHOUSES

• 4 Bedroom – 11,048 to 11,727 sq. ft.

### MARINA RESIDENCES

- 3 Bedroom 4,253 to 6,361 sq. ft.
- 4 Bedroom 7,262 to 7,374 sq. ft.