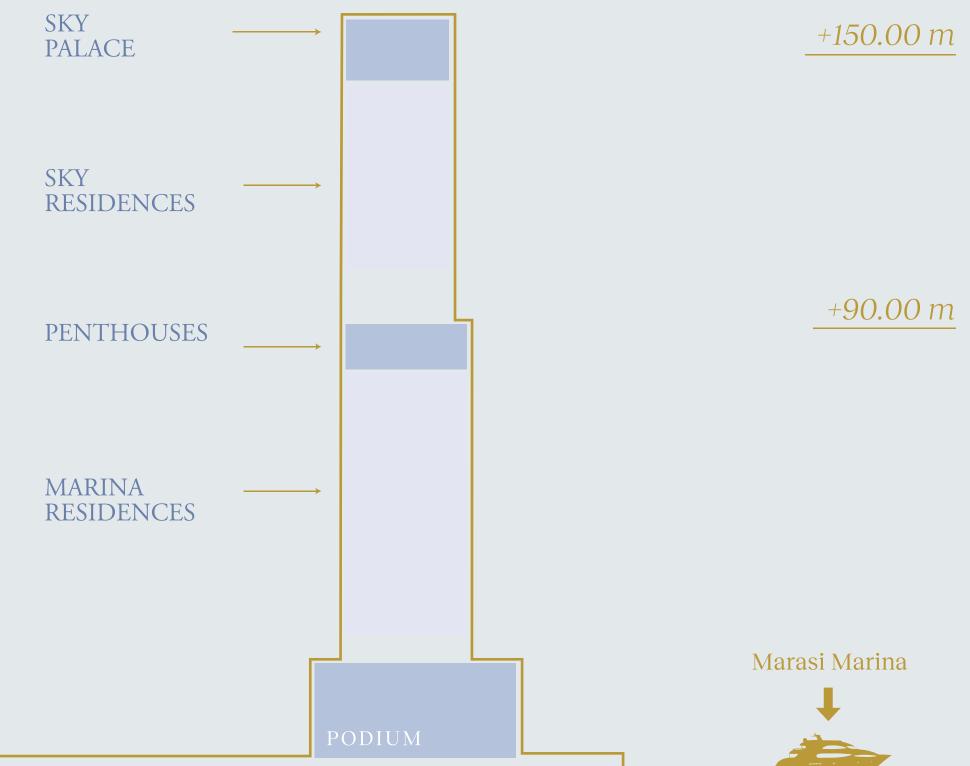

## Only 38 stunning residences designed for the discerning few who seek a life without boundaries.

E HEE

Rising at 150-metre-tall, VELA provides a gross floor area of 272,860 sq. ft. spread over 30 floors. The 38 residences range in size from 4,253 sq. ft. to 11,727 sq. ft. and encompass sumptuous penthouses and three- and four-bedroom properties, some with double height living spaces and private terrace pools.

The tower is crowned by the Sky Palace which covers 22,992 sq. ft. spread over 3 floors with two swimming pools, grand terraces, a private gym and majlis.

## **VELA Residences**

### SKY PALACE

• 5 Bedroom – 22,992 sq. ft.

### SKY RESIDENCES

- 3 Bedroom 6,302 sq. ft.
- 4 Bedroom 8,462 sq. ft.

### PENTHOUSES

• 4 Bedroom – 11,048 to 11,727 sq. ft.

### MARINA RESIDENCES

- 3 Bedroom 4,253 to 6,361 sq. ft.
- 4 Bedroom 7,262 to 7,374 sq. ft.