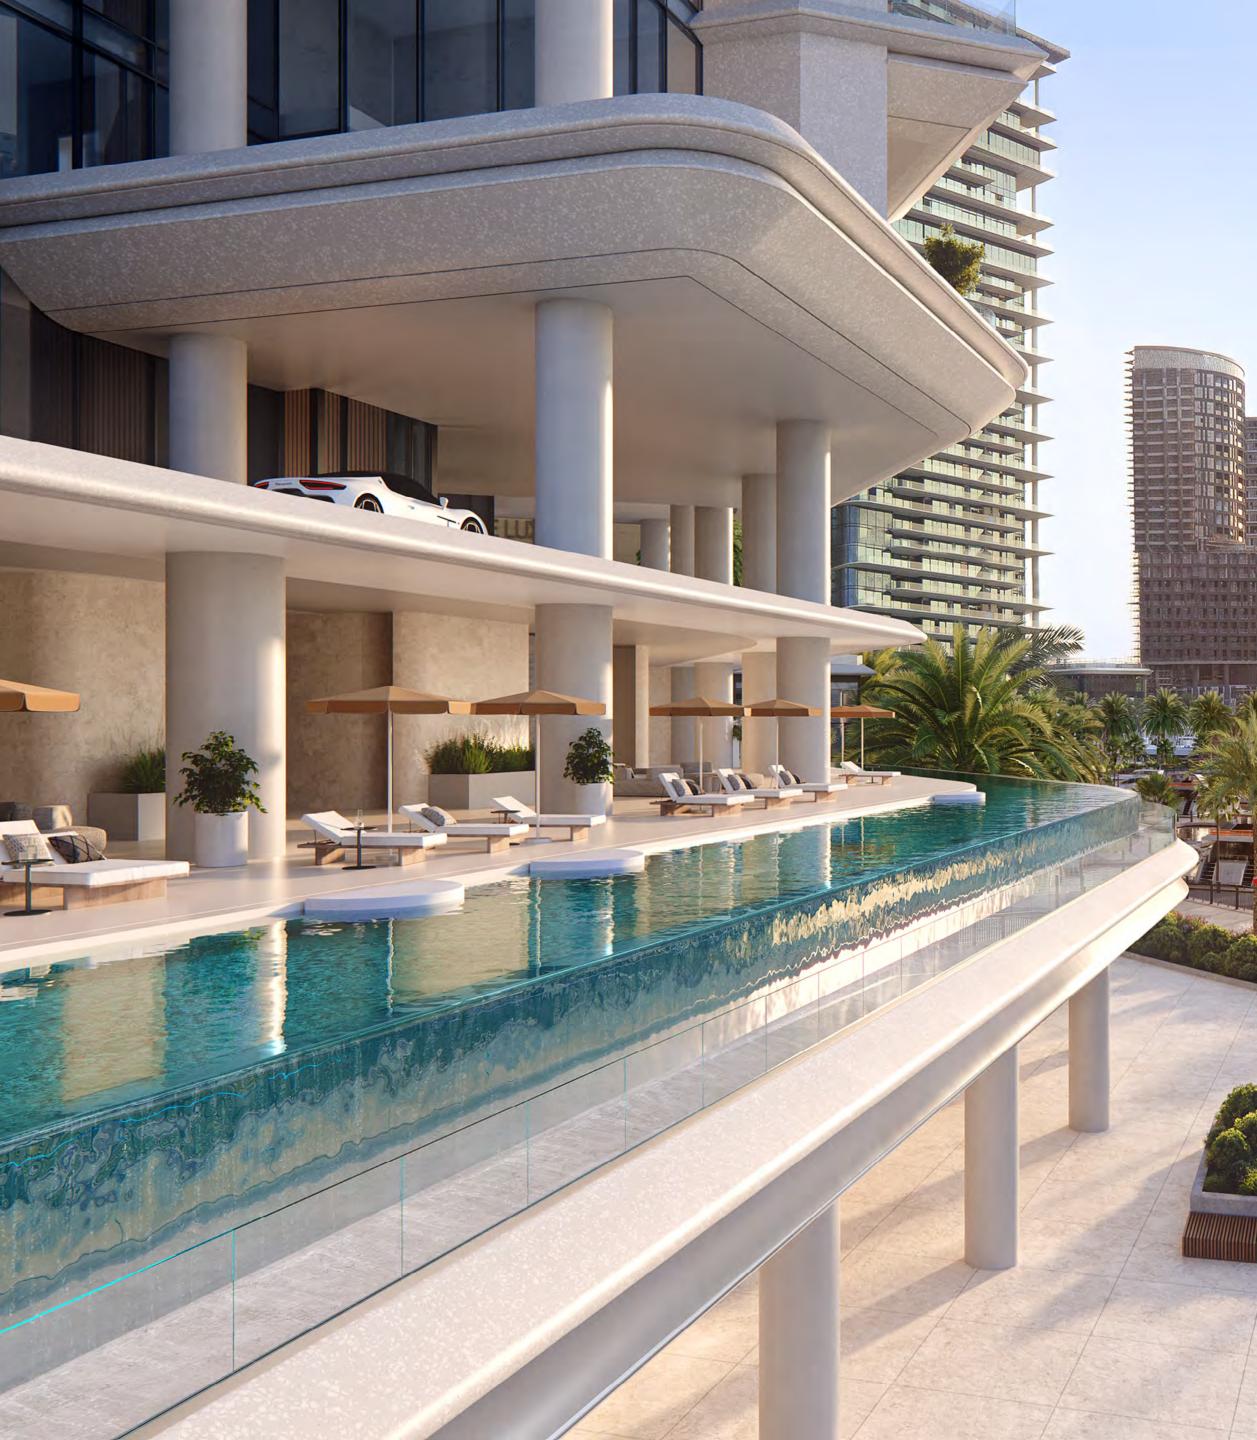

## Wraparound Pools

Time finds soft rhythm in the flow of water that stretches as far as the eye can see.

Uniquely designed L-shaped corner pools that are found nowhere else in Dubai, frame each residence with a ribbon of serene freshness. Sun decks overlooking the Marasi Marina and the iconic Burj Khalifa offer plenty of space for relaxing, entertaining, or just enjoying the fresh air and moment in time.

### Exceptional Amenities

Revel in the infinity lap pool that appears to float effortlessly above the marina or simply relax on the sun deck while admiring the infinite cityscape and the vast expanse of water beyond. The triple-height gym offers breathtaking panoramic views of the Marina. These are accompanied by a cinema room, children's play areas, impeccably furnished meeting rooms, and a private spa suite and salon.