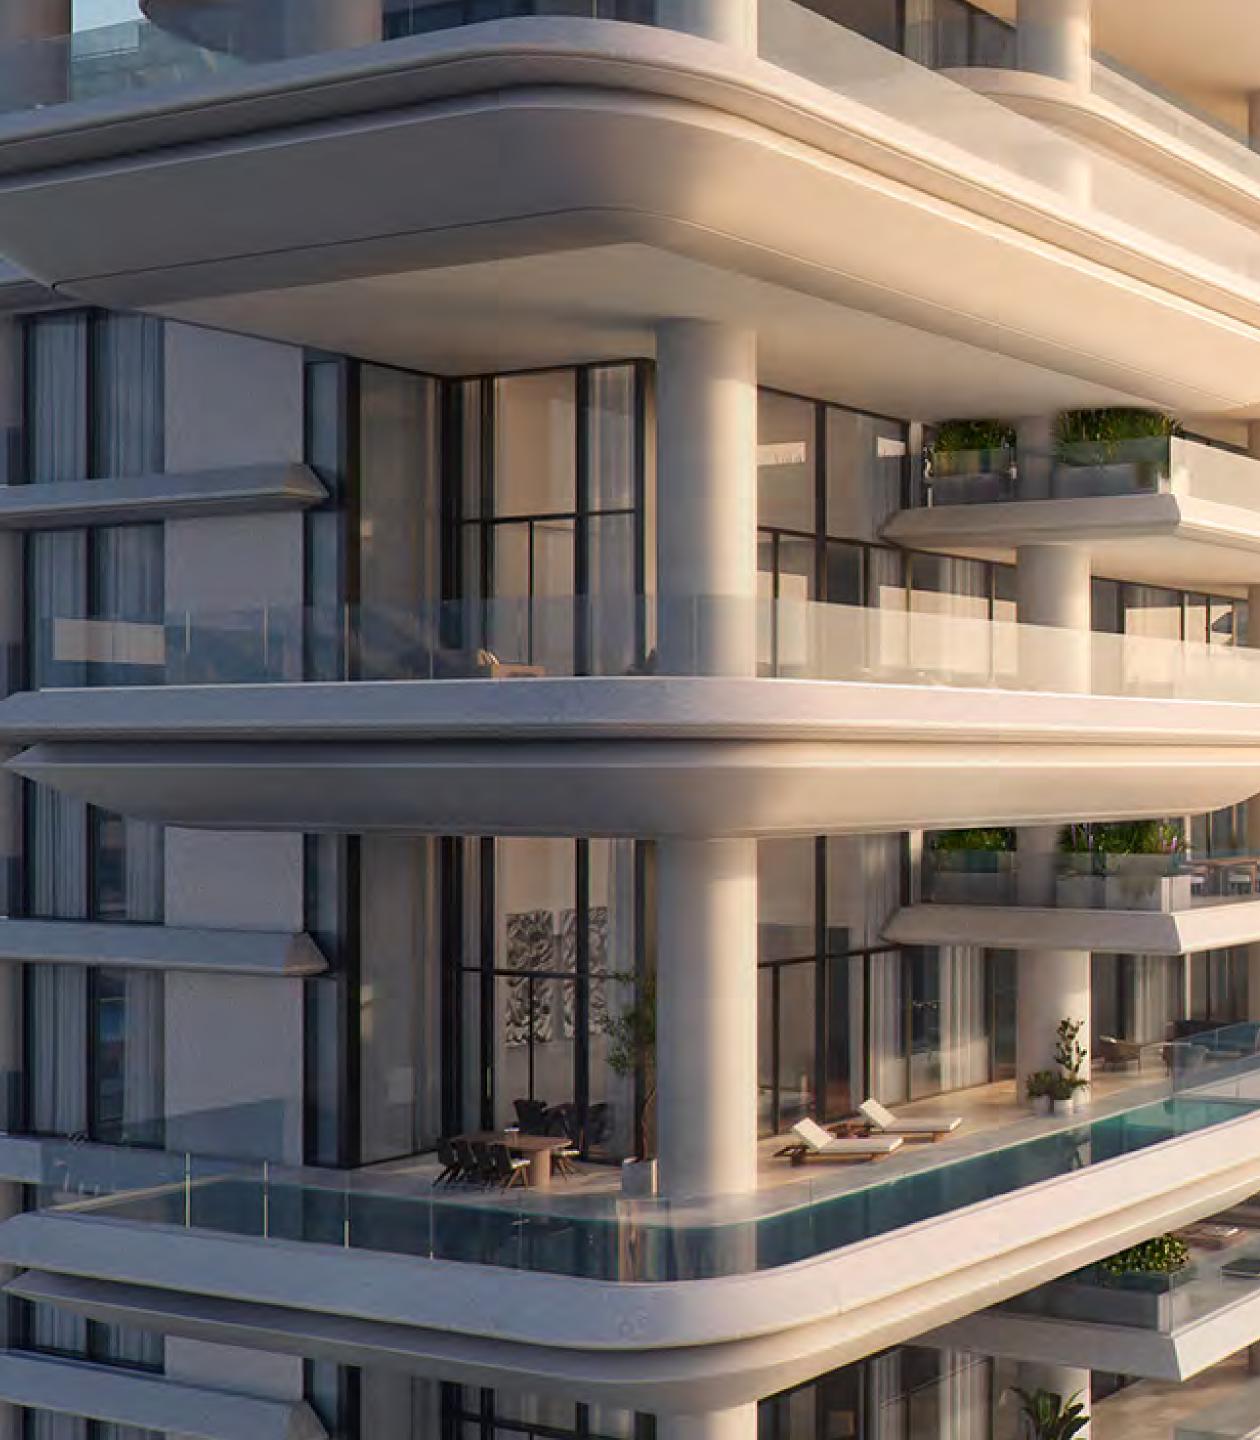

# Panoramic Views

VELA has been positioned to capture breathtaking views of Marasi Bay and the iconic Burj Khalifa amid the glittering Downtown Dubai cityscape. Floor to ceiling windows flood the living area with light by day, as well as awe-inspiring views by night. A front-row seat for the magnificent spectacle that surrounds.

## Wraparound Pools

Time finds soft rhythm in the flow of water that stretches as far as the eye can see.

Uniquely designed L-shaped corner pools that are found nowhere else in Dubai, frame each residence with a ribbon of serene freshness. Sun decks overlooking the Marasi Marina and the iconic Burj Khalifa offer plenty of space for relaxing, entertaining, or just enjoying the fresh air and moment in time.

## Only 38 stunning residences designed for the discerning few who seek a life without boundaries.

E HEE

Rising at 150-metre-tall, VELA provides a gross floor area of 272,860 sq. ft. spread over 30 floors. The 38 residences range in size from 4,253 sq. ft. to 11,727 sq. ft. and encompass sumptuous penthouses and three- and four-bedroom properties, some with double height living spaces and private terrace pools.