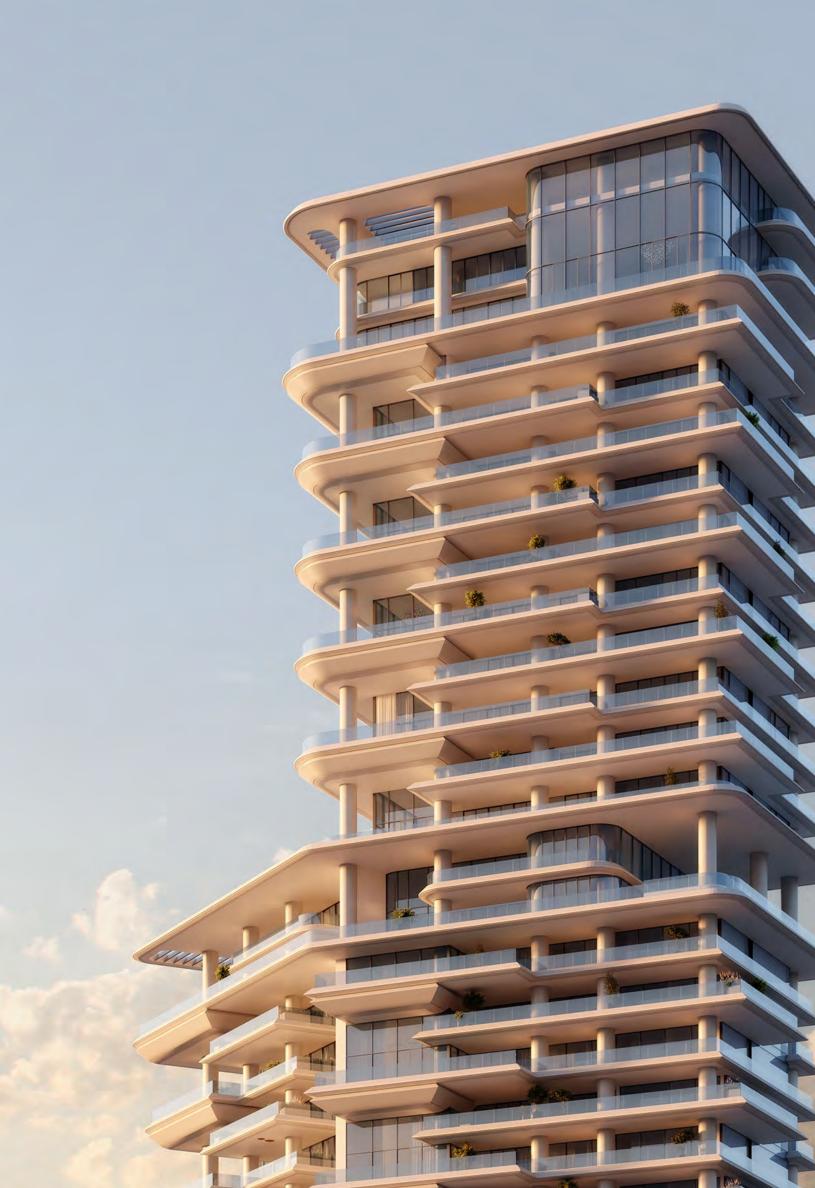

## Architectural Excellence **Foster + Partners**

VELA has been crafted by award-winning practice Foster + Partners, the masterminds behind Apple's California headquarters, France's dramatic Millau Viaduct and London's 'Gherkin' tower.

VELA is the latest addition designed to embody the fluidity and beauty of the Marasi waterfront through majestic height and flowing curves, VELA celebrates the magnificent beauty of this unique destination.

## Wraparound Pools

Time finds soft rhythm in the flow of water that stretches as far as the eye can see.

Uniquely designed L-shaped corner pools that are found nowhere else in Dubai, frame each residence with a ribbon of serene freshness. Sun decks overlooking the Marasi Marina and the iconic Burj Khalifa offer plenty of space for relaxing, entertaining, or just enjoying the fresh air and moment in time.

## Only 38 stunning residences designed for the discerning few who seek a life without boundaries.

E HEE

Rising at 150-metre-tall, VELA provides a gross floor area of 272,860 sq. ft. spread over 30 floors. The 38 residences range in size from 4,253 sq. ft. to 11,727 sq. ft. and encompass sumptuous penthouses and three- and four-bedroom properties, some with double height living spaces and private terrace pools.