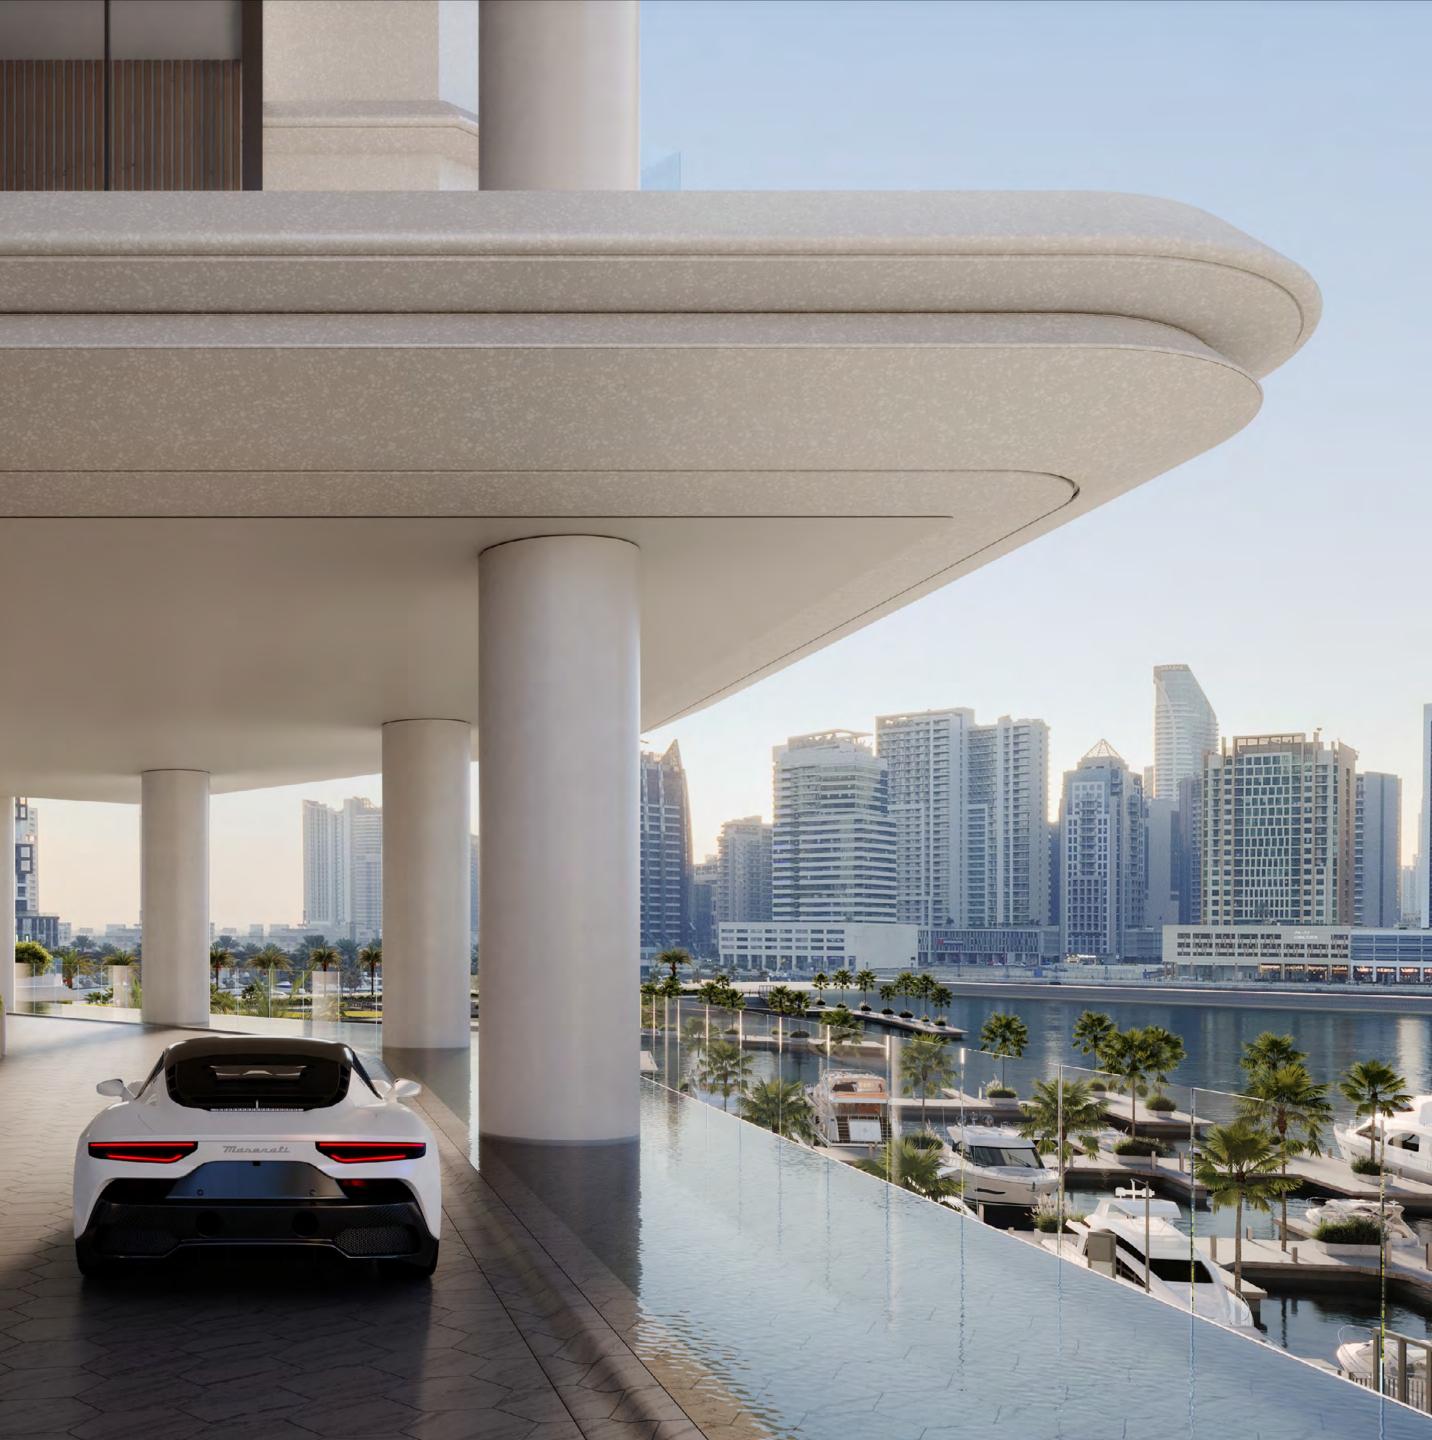

# A Sensory Arrival

of this waterfront location, arriving at VELA is a sensory experience. Layers of water features draw the marina up to the from the beauty and drama of the architecture above to the breath-taking panoramic views that surround.

# Panoramic Views

VELA has been positioned to capture breathtaking views of Marasi Bay and the iconic Burj Khalifa amid the glittering Downtown Dubai cityscape. Floor to ceiling windows flood the living area with light by day, as well as awe-inspiring views by night. A front-row seat for the magnificent spectacle that surrounds.