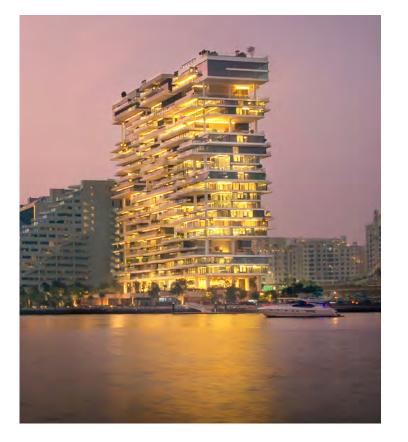

# Panoramic Views

VELA has been positioned to capture breathtaking views of Marasi Bay and the iconic Burj Khalifa amid the glittering Downtown Dubai cityscape. Floor to ceiling windows flood the living area with light by day, as well as awe-inspiring views by night. A front-row seat for the magnificent spectacle that surrounds.

VELA is the latest addition designed to embody the fluidity and beauty of the Marasi waterfront through majestic height and flowing curves, VELA celebrates the magnificent beauty of this unique destination.

## Only 38 stunning residences designed for the discerning few who seek a life without boundaries.

E HEE

Rising at 150-metre-tall, VELA provides a gross floor area of 272,860 sq. ft. spread over 30 floors. The 38 residences range in size from 4,253 sq. ft. to 11,727 sq. ft. and encompass sumptuous penthouses and three- and four-bedroom properties, some with double height living spaces and private terrace pools.