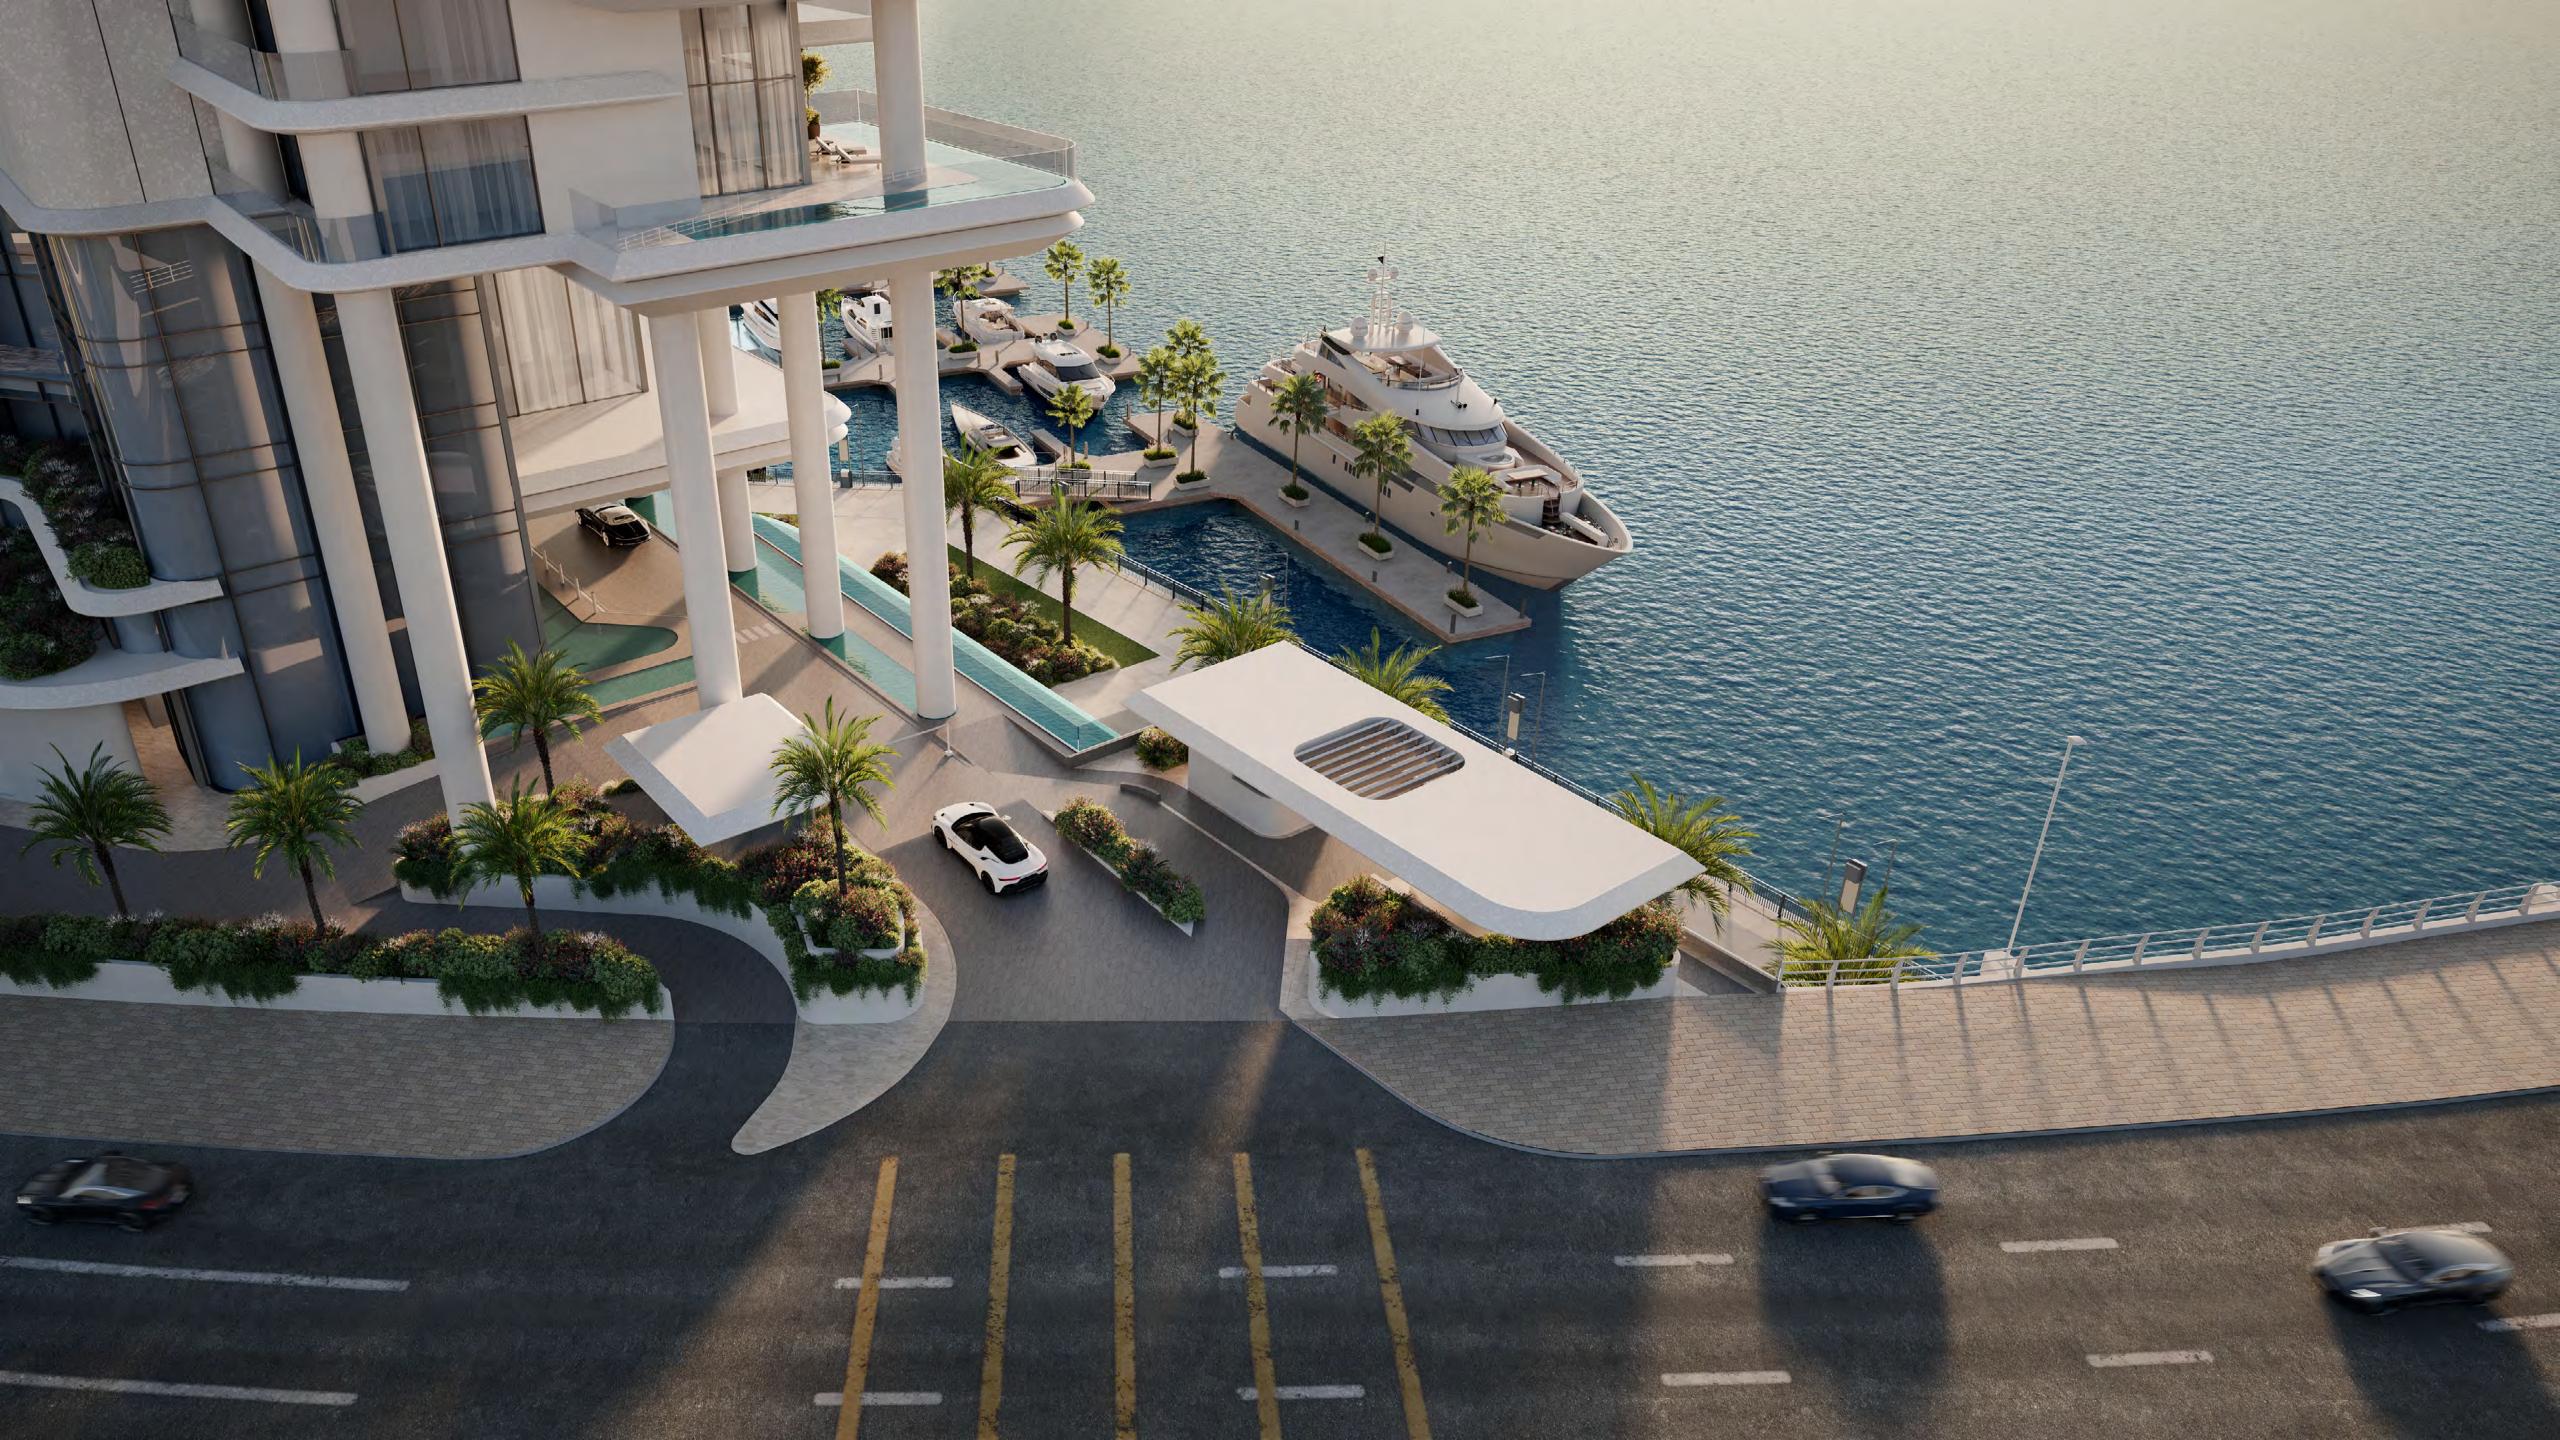

## An Address That Speaks Volumes

Spectacularly located in the Burj Khalifa District, VELA is the latest addition to OMNIYAT's upcoming ultra-luxury waterfront destination, curated with discretion and discernment by Dubai's defining developer.

The immediate access to the tranquility of the sea, directly from your own marina mooring is extremely special.

# A Sensory Arrival

of this waterfront location, arriving at VELA is a sensory experience. Layers of water features draw the marina up to the from the beauty and drama of the architecture above to the breath-taking panoramic views that surround.

## Wraparound Pools

Time finds soft rhythm in the flow of water that stretches as far as the eye can see.

Uniquely designed L-shaped corner pools that are found nowhere else in Dubai, frame each residence with a ribbon of serene freshness. Sun decks overlooking the Marasi Marina and the iconic Burj Khalifa offer plenty of space for relaxing, entertaining, or just enjoying the fresh air and moment in time.