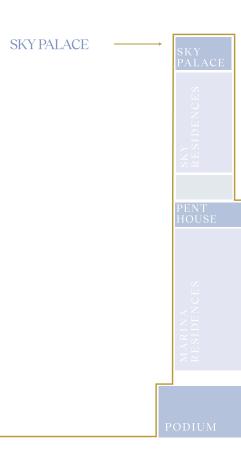

## Only 38 stunning residences designed for the discerning few who seek a life without boundaries.

E HEE

Rising at 150-metre-tall, VELA provides a gross floor area of 272,860 sq. ft. spread over 30 floors. The 38 residences range in size from 4,253 sq. ft. to 11,727 sq. ft. and encompass sumptuous penthouses and three- and four-bedroom properties, some with double height living spaces and private terrace pools.

The tower is crowned by the Sky Palace which covers 22,992 sq. ft. spread over 3 floors with two swimming pools, grand terraces, a private gym and majlis.

## **VELA Residences**

### SKY PALACE

• 5 Bedroom – 22,992 sq. ft.

### SKY RESIDENCES

- 3 Bedroom 6,302 sq. ft.
- 4 Bedroom 8,462 sq. ft.

### PENTHOUSES

• 4 Bedroom – 11,048 to 11,727 sq. ft.

### MARINA RESIDENCES

- 3 Bedroom 4,253 to 6,361 sq. ft.
- 4 Bedroom 7,262 to 7,374 sq. ft.