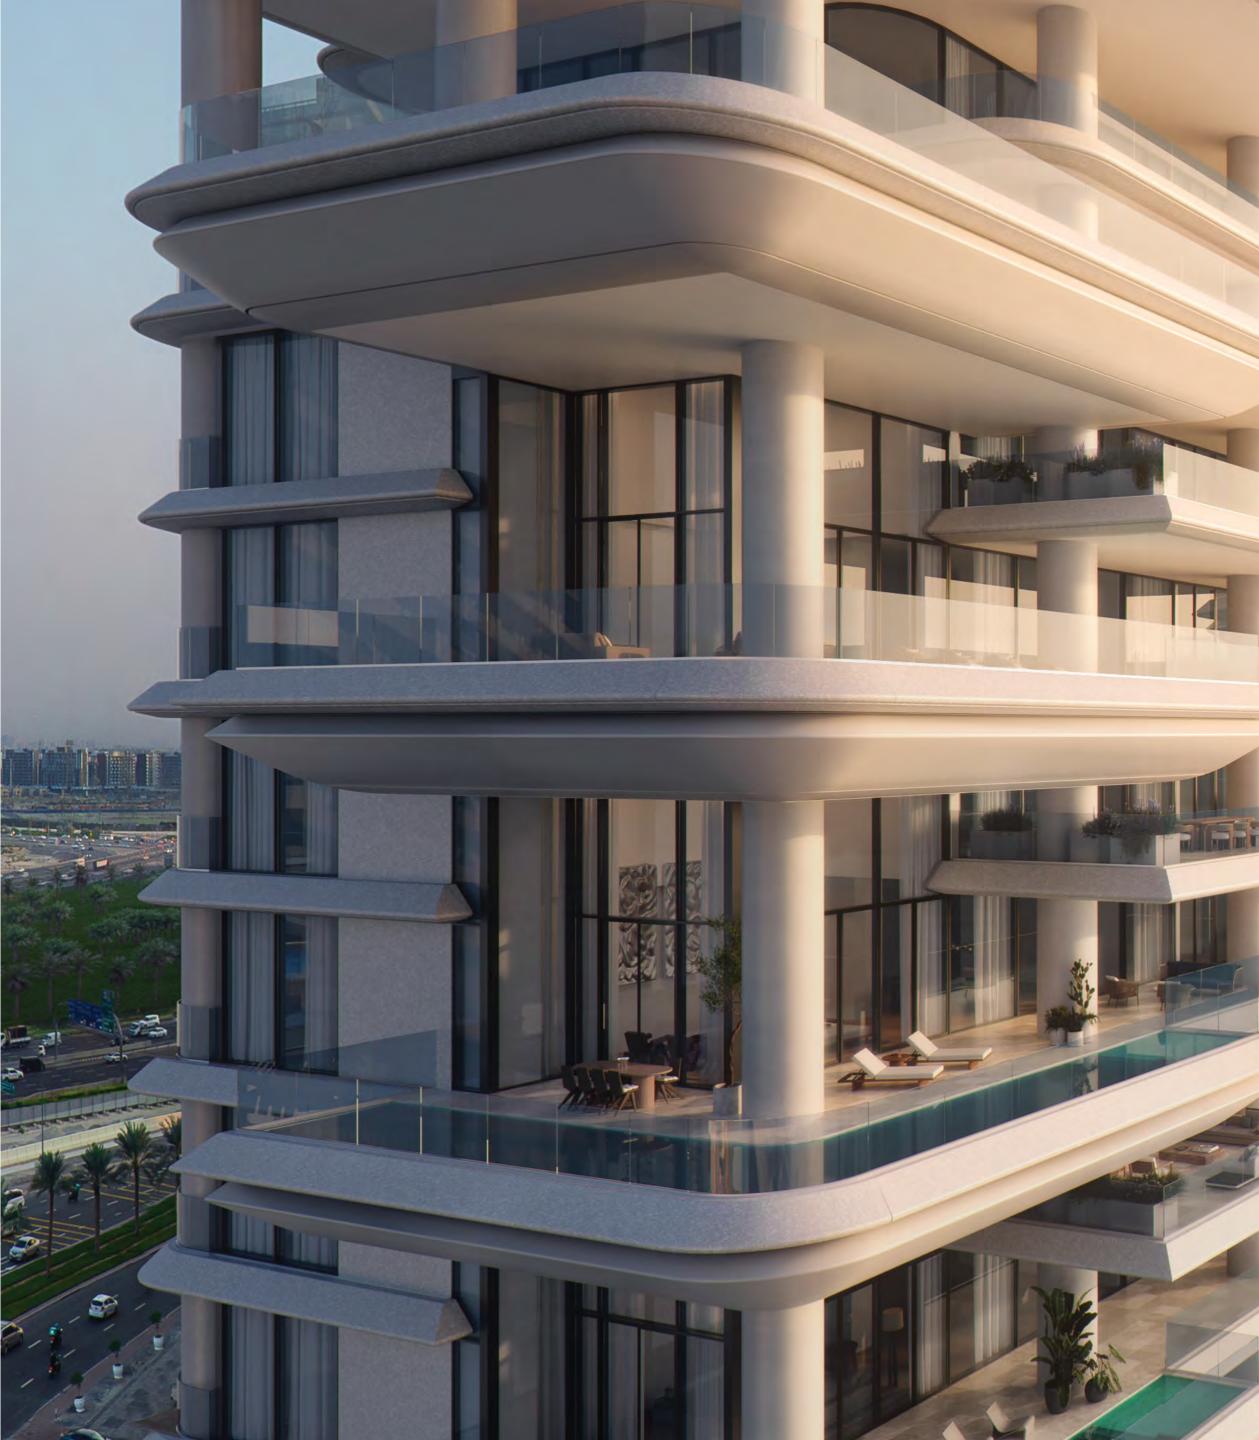

## Only 38 stunning residences designed for the discerning few who seek a life without boundaries.

E HEE

Rising at 150-metre-tall, VELA provides a gross floor area of 272,860 sq. ft. spread over 30 floors. The 38 residences range in size from 4,253 sq. ft. to 11,727 sq. ft. and encompass sumptuous penthouses and three- and four-bedroom properties, some with double height living spaces and private terrace pools.

# Marina Residences

Life at the Marina Residences moves like the gentle flow of water. Here, the energy of the Marasi Marina fuels a lively pace of life that dances its own path through the promenade. For this is a new way of living in the city of Dubai, full of fresh moments that calm the mind and free the spirit.

Designed with magnificence in mind, the Sky Residences are beautifully light and spacious, and optimised for full enjoyment of their inspiring views. From the interior heights of sophistication within, to the expansive terraces reaching out to the skies above, the Sky Residences bring an elevated standard to a waterfront way of life, overlooking all that Dubai has to offer.