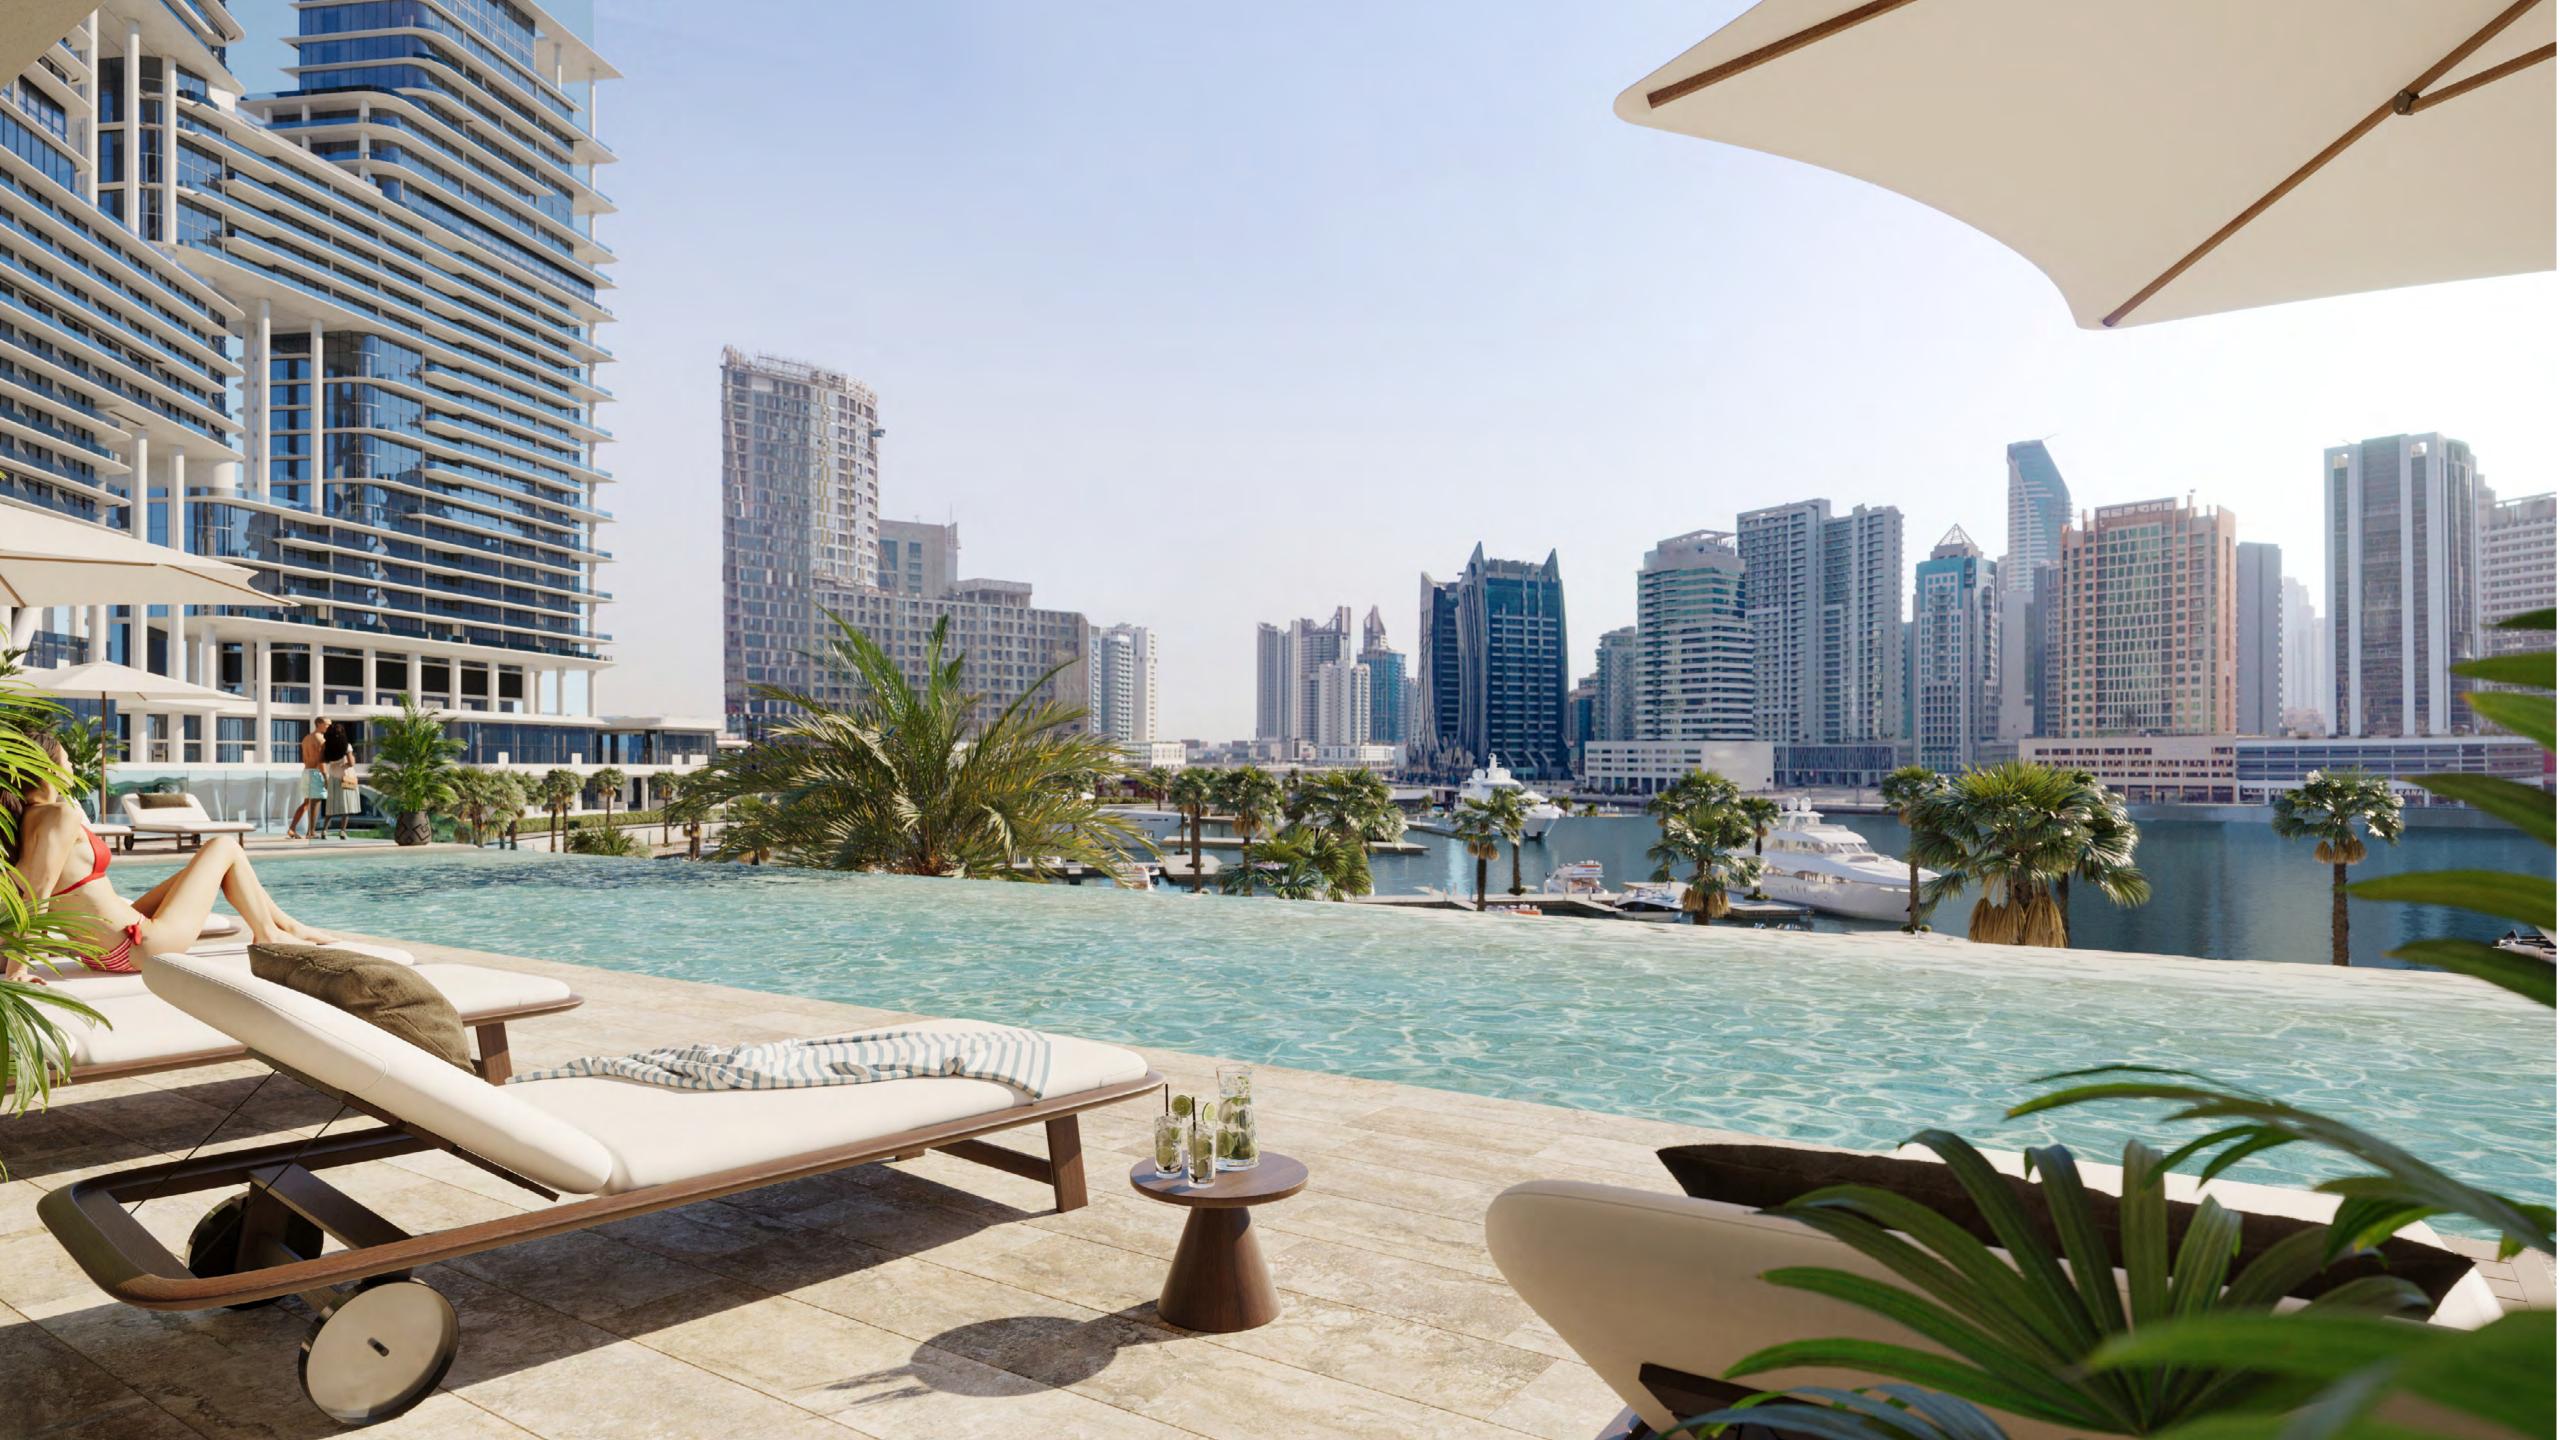

## Wraparound Pools

Time finds soft rhythm in the flow of water that stretches as far as the eye can see.

Uniquely designed L-shaped corner pools that are found nowhere else in Dubai, frame each residence with a ribbon of serene freshness. Sun decks overlooking the Marasi Marina and the iconic Burj Khalifa offer plenty of space for relaxing, entertaining, or just enjoying the fresh air and moment in time.

### Exceptional Amenities

Revel in the infinity lap pool that appears to float effortlessly above the marina or simply relax on the sun deck while admiring the infinite cityscape and the vast expanse of water beyond. The triple-height gym offers breathtaking panoramic views of the Marina. These are accompanied by a cinema room, children's play areas, impeccably furnished meeting rooms, and a private spa suite and salon.