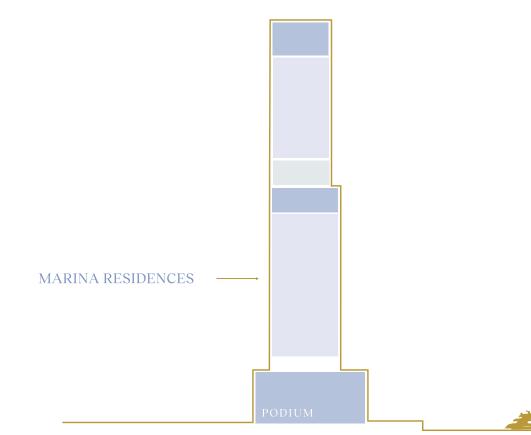

## **VELA Residences**

### MARINA RESIDENCES

- 3 Bedroom 4,253 to 6,361 sq. ft.
- 4 Bedroom 7,262 to 7,374 sq. ft.

# Marina Residences

Life at the Marina Residences moves like the gentle flow of water. Here, the energy of the Marasi Marina fuels a lively pace of life that dances its own path through the promenade. For this is a new way of living in the city of Dubai, full of fresh moments that calm the mind and free the spirit.