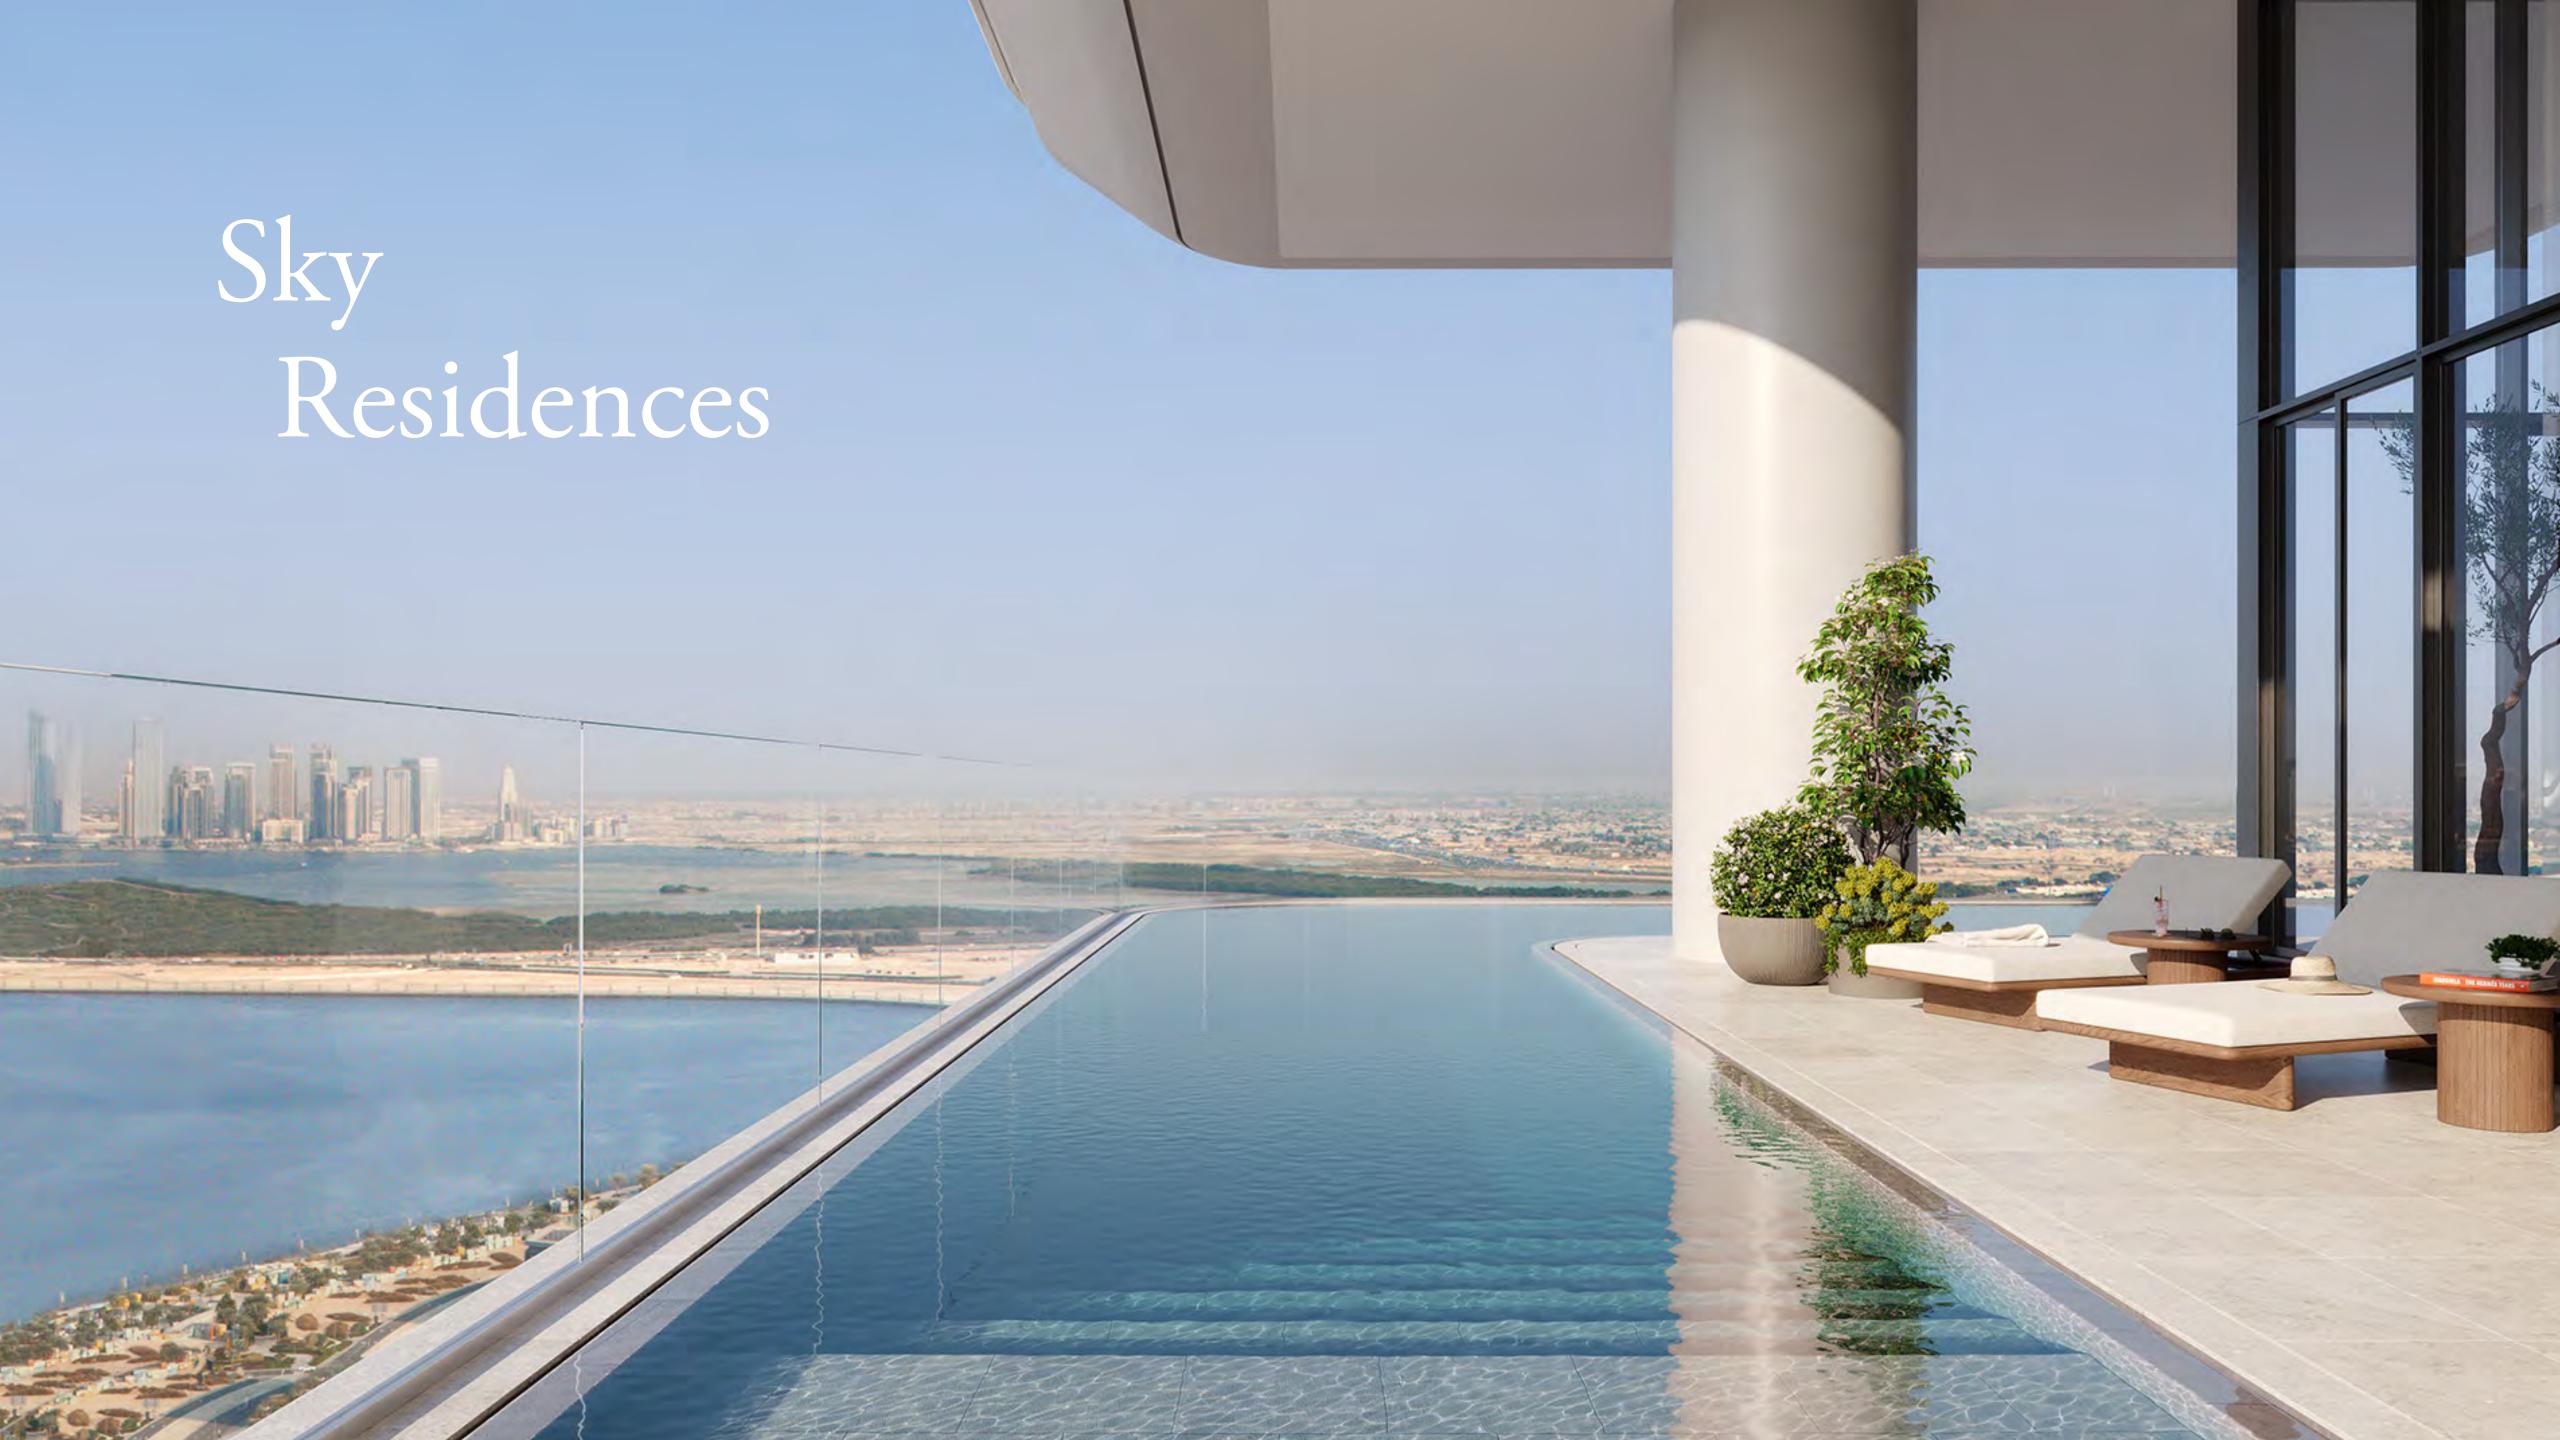

### SKY RESIDENCES

- 3 Bedroom 6,302 sq. ft.
- 4 Bedroom 8,462 sq. ft.

Designed with magnificence in mind, the Sky Residences are beautifully light and spacious, and optimised for full enjoyment of their inspiring views. From the interior heights of sophistication within, to the expansive terraces reaching out to the skies above, the Sky Residences bring an elevated standard to a waterfront way of life, overlooking all that Dubai has to offer.