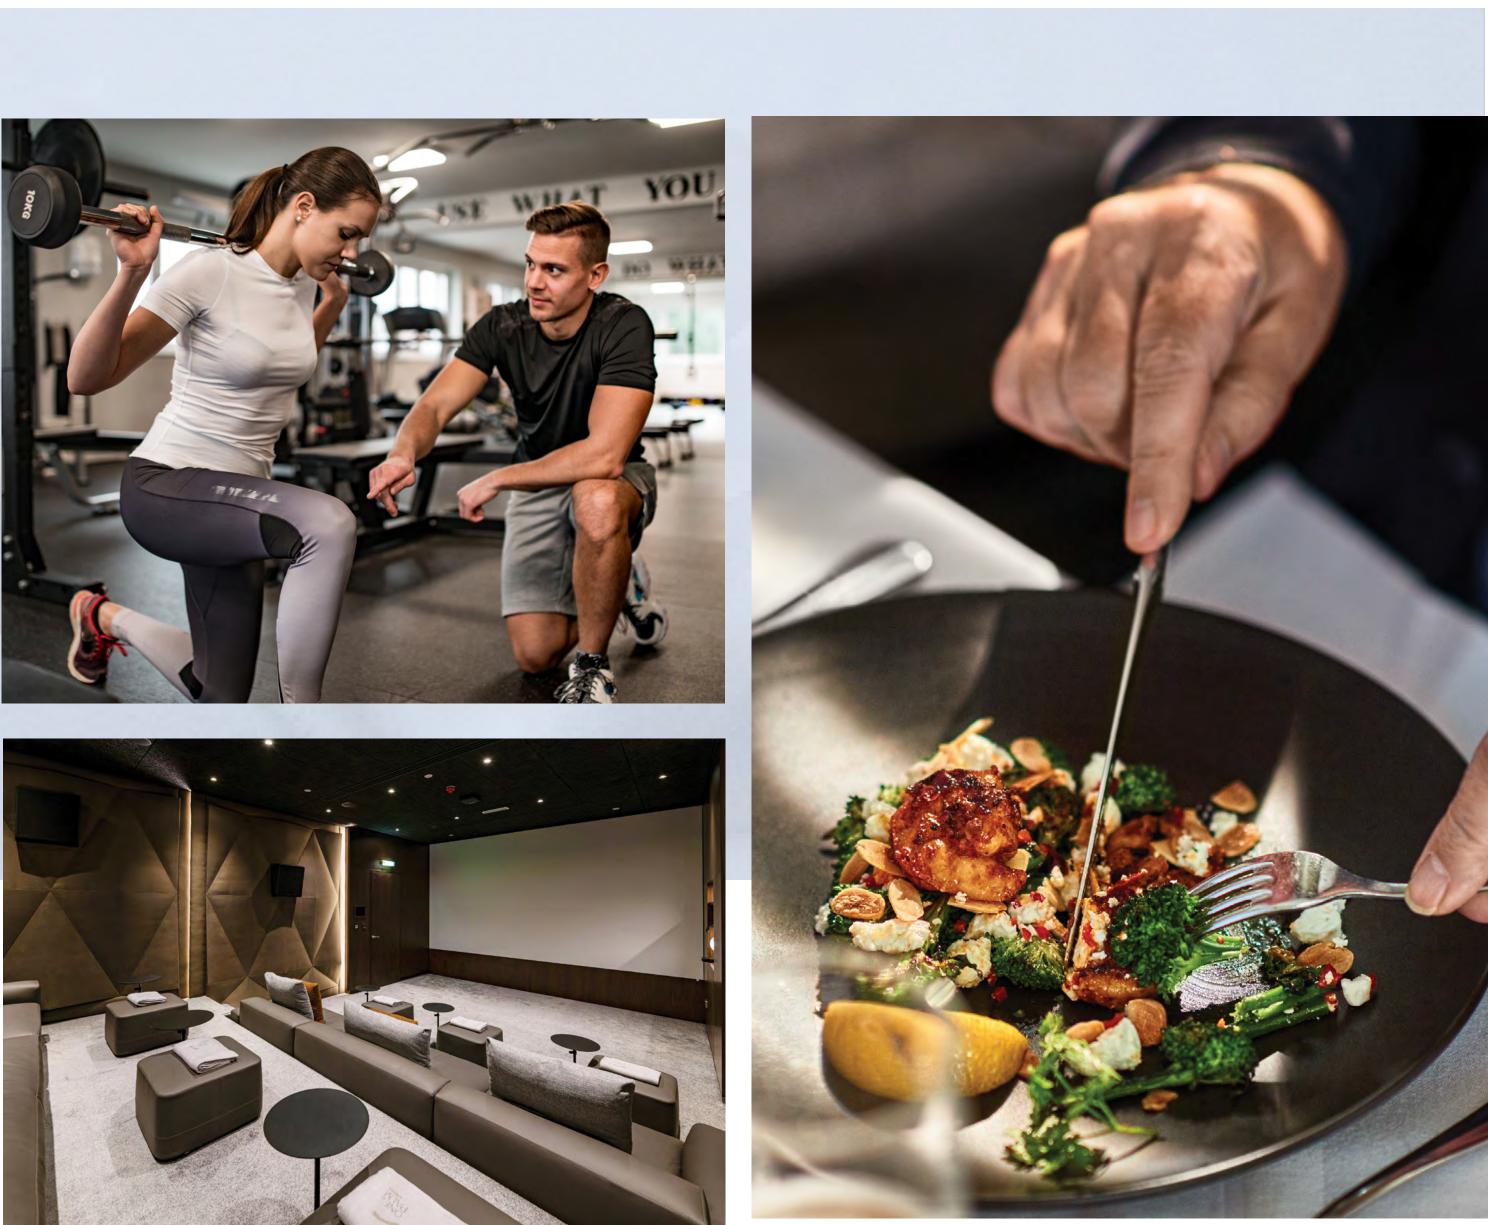

### Exceptional Amenities

Revel in the infinity lap pool that appears to float effortlessly above the marina or simply relax on the sun deck while admiring the infinite cityscape and the vast expanse of water beyond. The triple-height gym offers breathtaking panoramic views of the Marina. These are accompanied by a cinema room, children's play areas, impeccably furnished meeting rooms, and a private spa suite and salon.

## VELA's Amenities

- Main, VIP & Marina Lobby
- Infinity-Edge Lap Pool
- Triple-Height Gym
- Spa Suite and Salon
- Kids Room
- Cinema Room
- Meeting Rooms & Lounge
- Security
- Valet
- Hotel facilities at The Lana, Dorchester Collection, Dubai
- Beach club at One at Palm Jumeirah, Dorchester Collection, Dubai