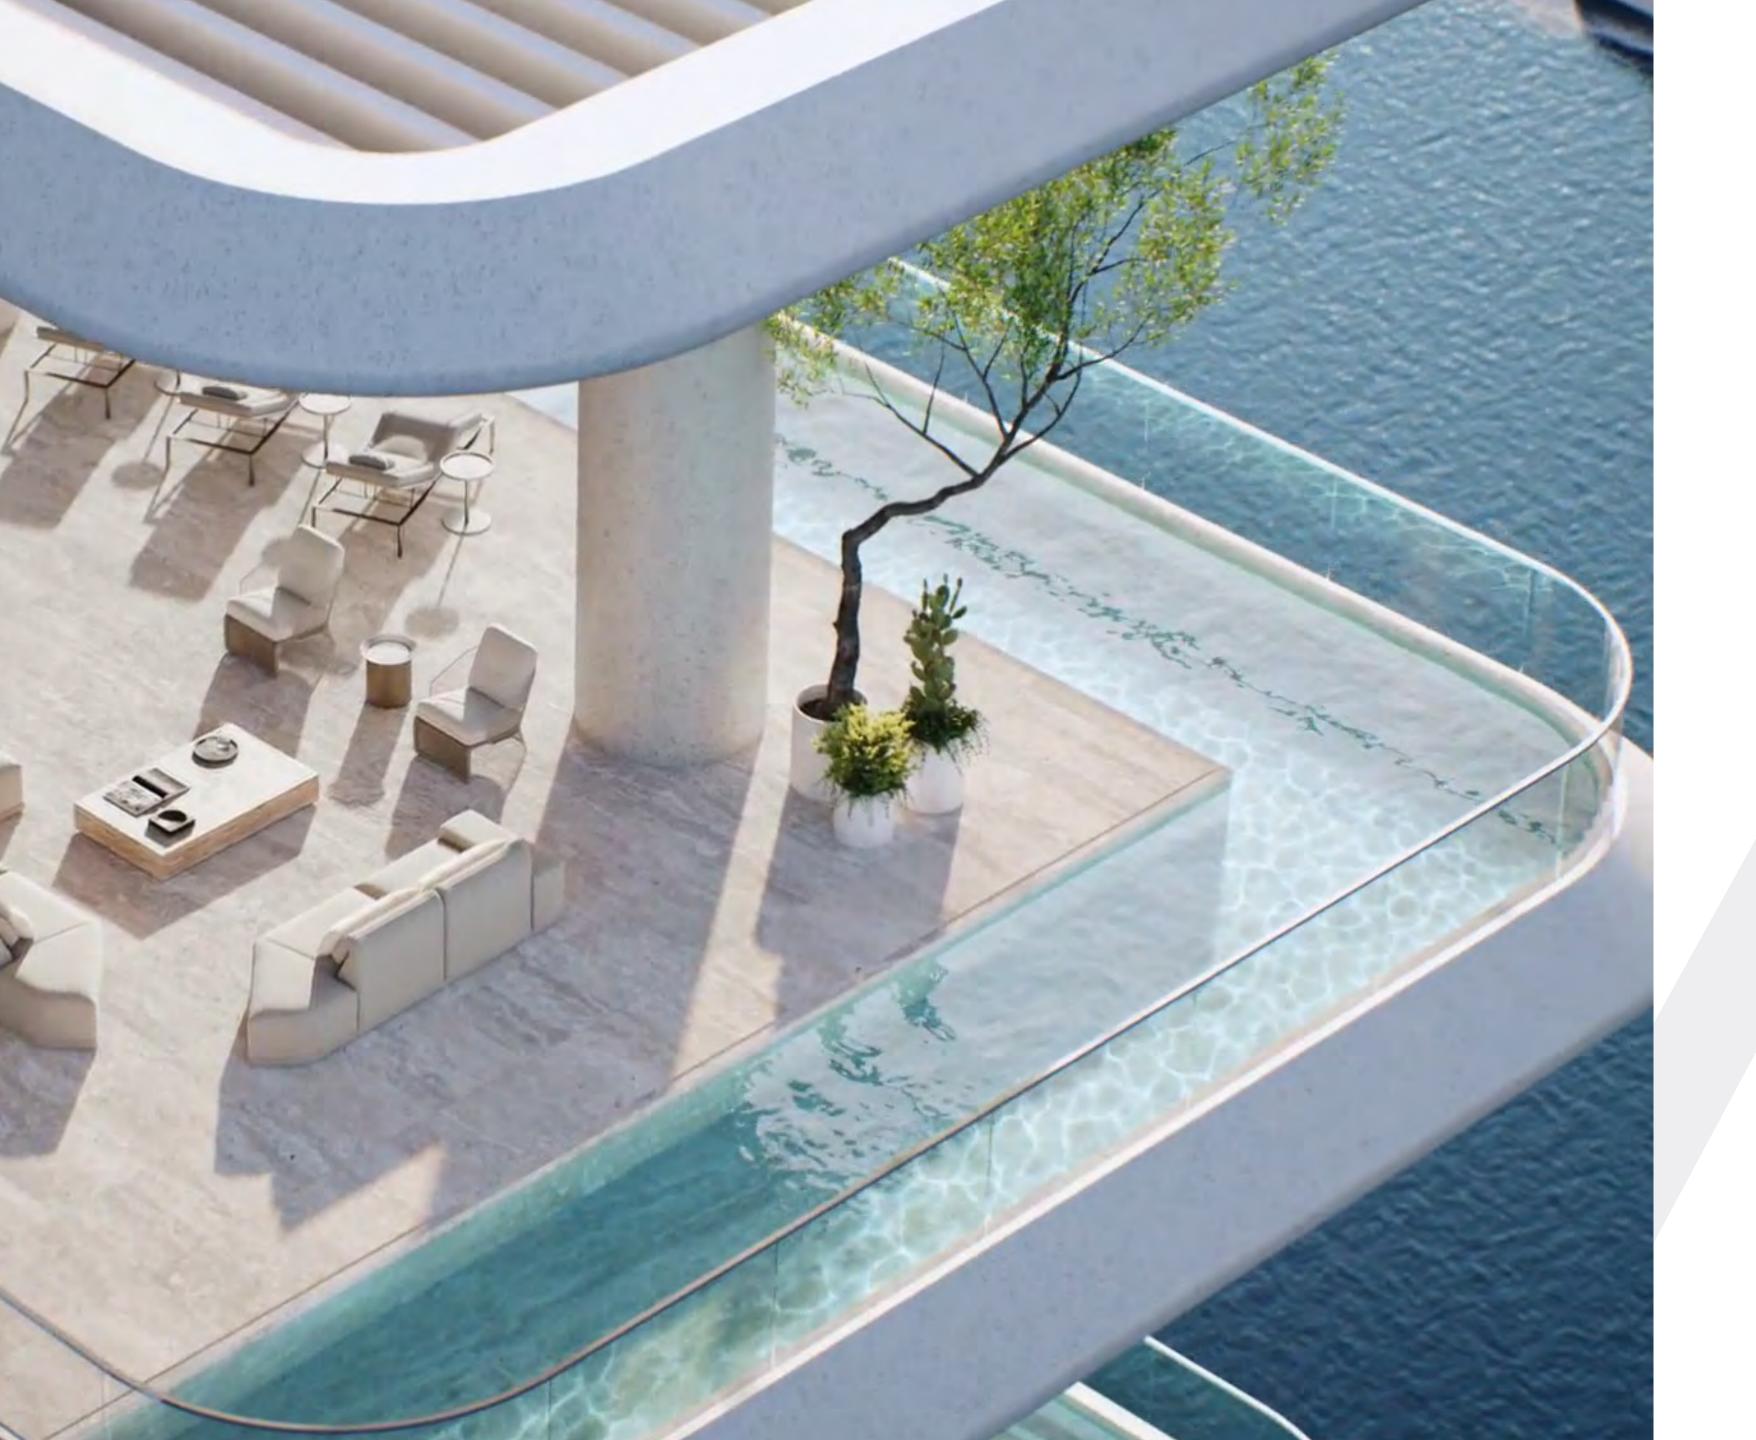

## Wraparound Pools

Time finds soft rhythm in the flow of water that stretches as far as the eye can see.

Uniquely designed L-shaped corner pools that are found nowhere else in Dubai, frame each residence with a ribbon of serene freshness. Sun decks overlooking the Marasi Marina and the iconic Burj Khalifa offer plenty of space for relaxing, entertaining, or just enjoying the fresh air and moment in time.

## Only 38 stunning residences designed for the discerning few who seek a life without boundaries.

E HEE

Rising at 150-metre-tall, VELA provides a gross floor area of 272,860 sq. ft. spread over 30 floors. The 38 residences range in size from 4,253 sq. ft. to 11,727 sq. ft. and encompass sumptuous penthouses and three- and four-bedroom properties, some with double height living spaces and private terrace pools.