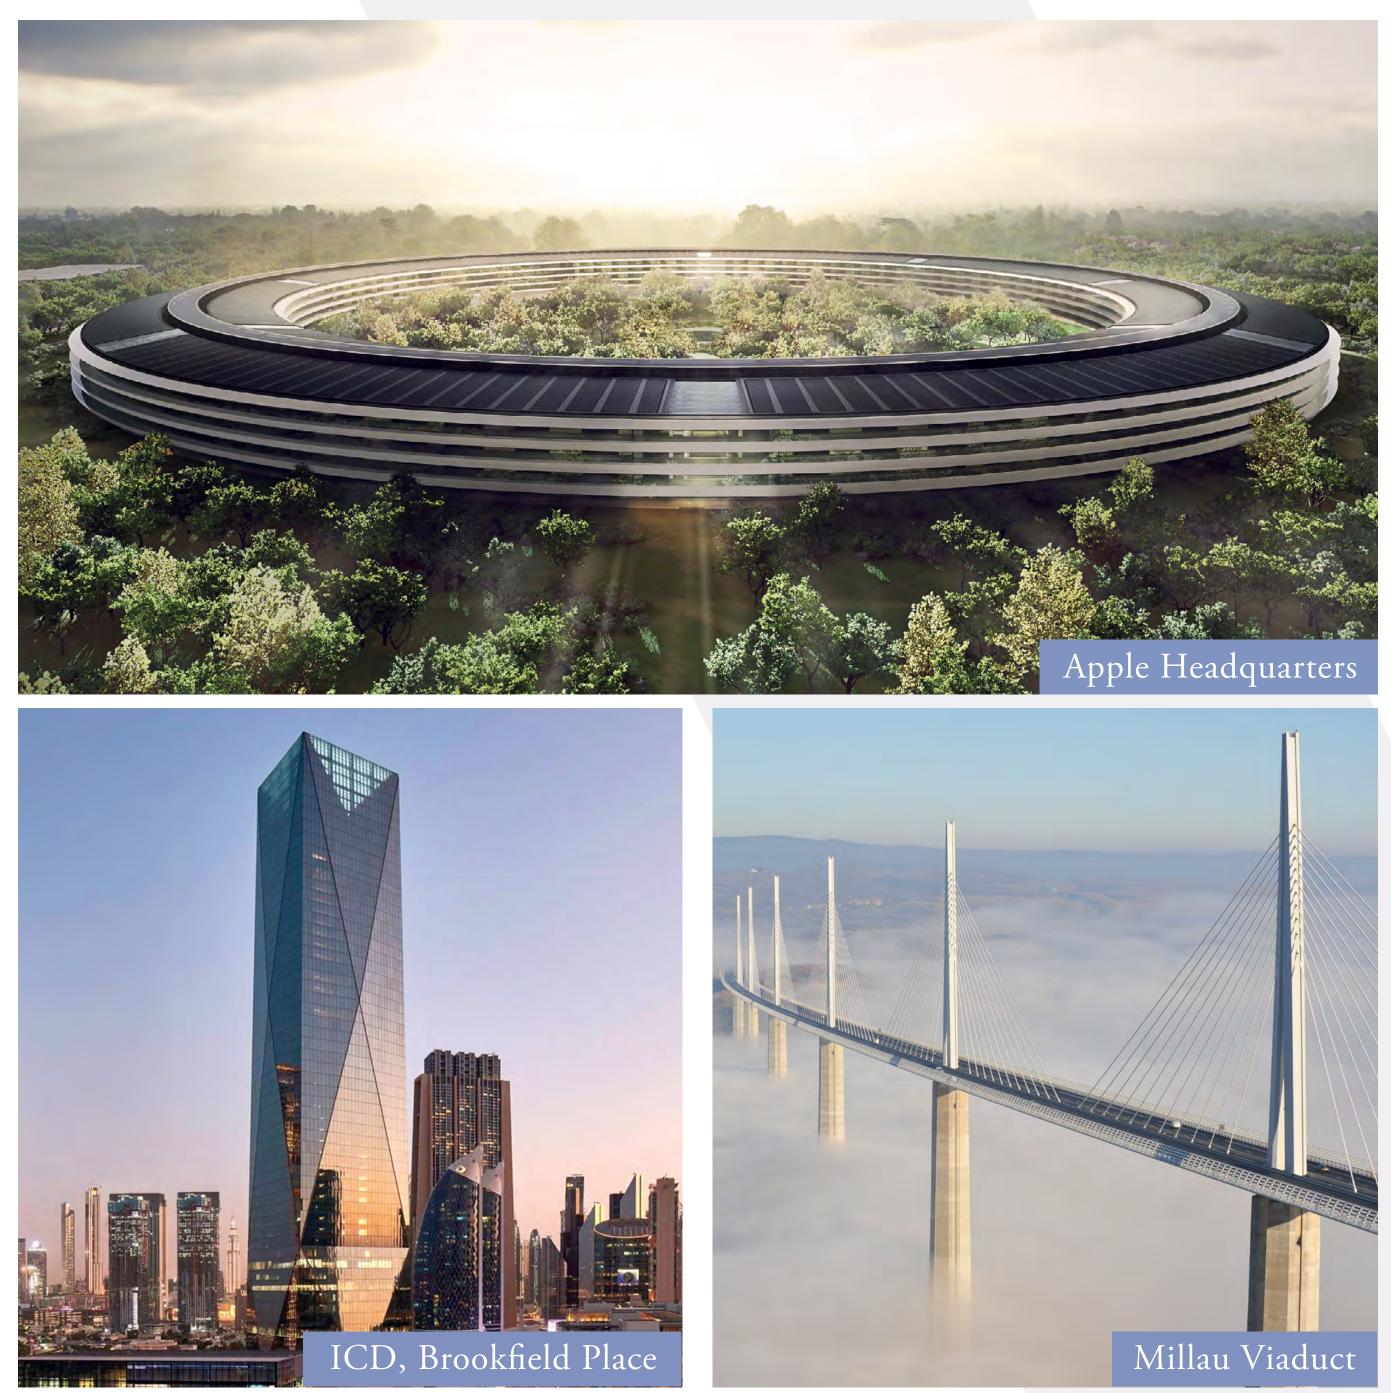

## Architectural Excellence **Foster + Partners**

VELA has been crafted by award-winning practice Foster + Partners, the masterminds behind Apple's California headquarters, France's dramatic Millau Viaduct and London's 'Gherkin' tower.

The firm has garnered various awards, including the coveted Pritzker Prize in 1999.

OMNIYAT and Foster + Partners have collaborated on numerous properties that have reshaped Dubai's skyline. These include ORLA, Dorchester Collection, Dubai, and The Lana, Dorchester Collection, Dubai.