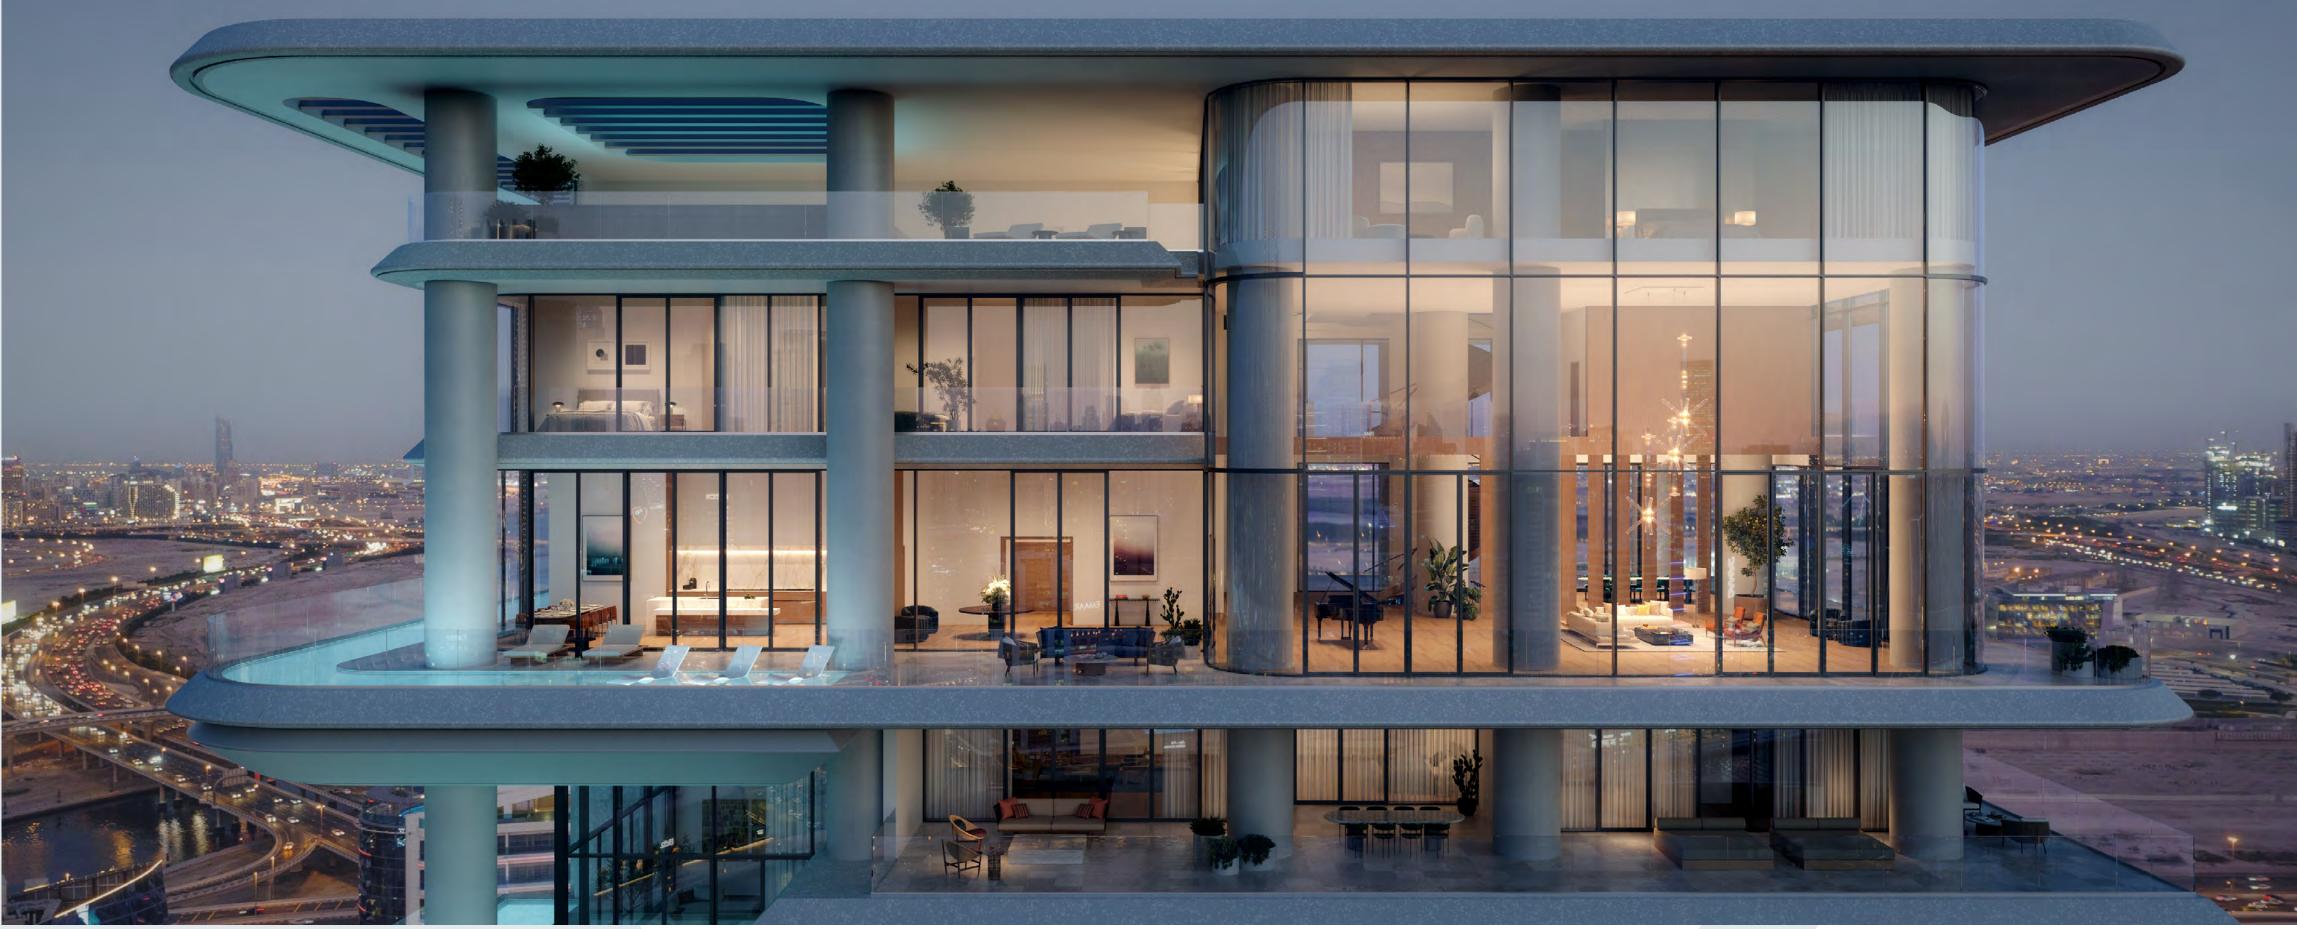

## Only 38 stunning residences designed for the discerning few who seek a life without boundaries.

E HEE

Rising at 150-metre-tall, VELA provides a gross floor area of 272,860 sq. ft. spread over 30 floors. The 38 residences range in size from 4,253 sq. ft. to 11,727 sq. ft. and encompass sumptuous penthouses and three- and four-bedroom properties, some with double height living spaces and private terrace pools.

The tower is crowned by the Sky Palace which covers 22,992 sq. ft. spread over 3 floors with two swimming pools, grand terraces, a private gym and majlis.

# Penthouses

States A

Starring double height ceilings and incredible private pools, the three Penthouses marry sublime renement with the vibrant life of the marina below. VELA's S Penthouses sing out with a lofty sense of beauty and boldness that shapes your elegant sanctuary poised peacefully above the rest. The perfect space in which to unwind and watch over the ever-changing city below you.

For a life lived amongst the highest, the Sky Palace celebrates the pinnacle of design and living experience. Vast living spaces are spread over three floors with two sparkling swimming pools, grand terraces, a private gym and majlis. Magnificent heights reveal a panoramic vista that lifts the spirit from every angle and offers you an elevated doorway to the dynamic lifestyle on offer in this unique Dubai destination, fully immersed in the culture and beauty that surrounds your every aspect.