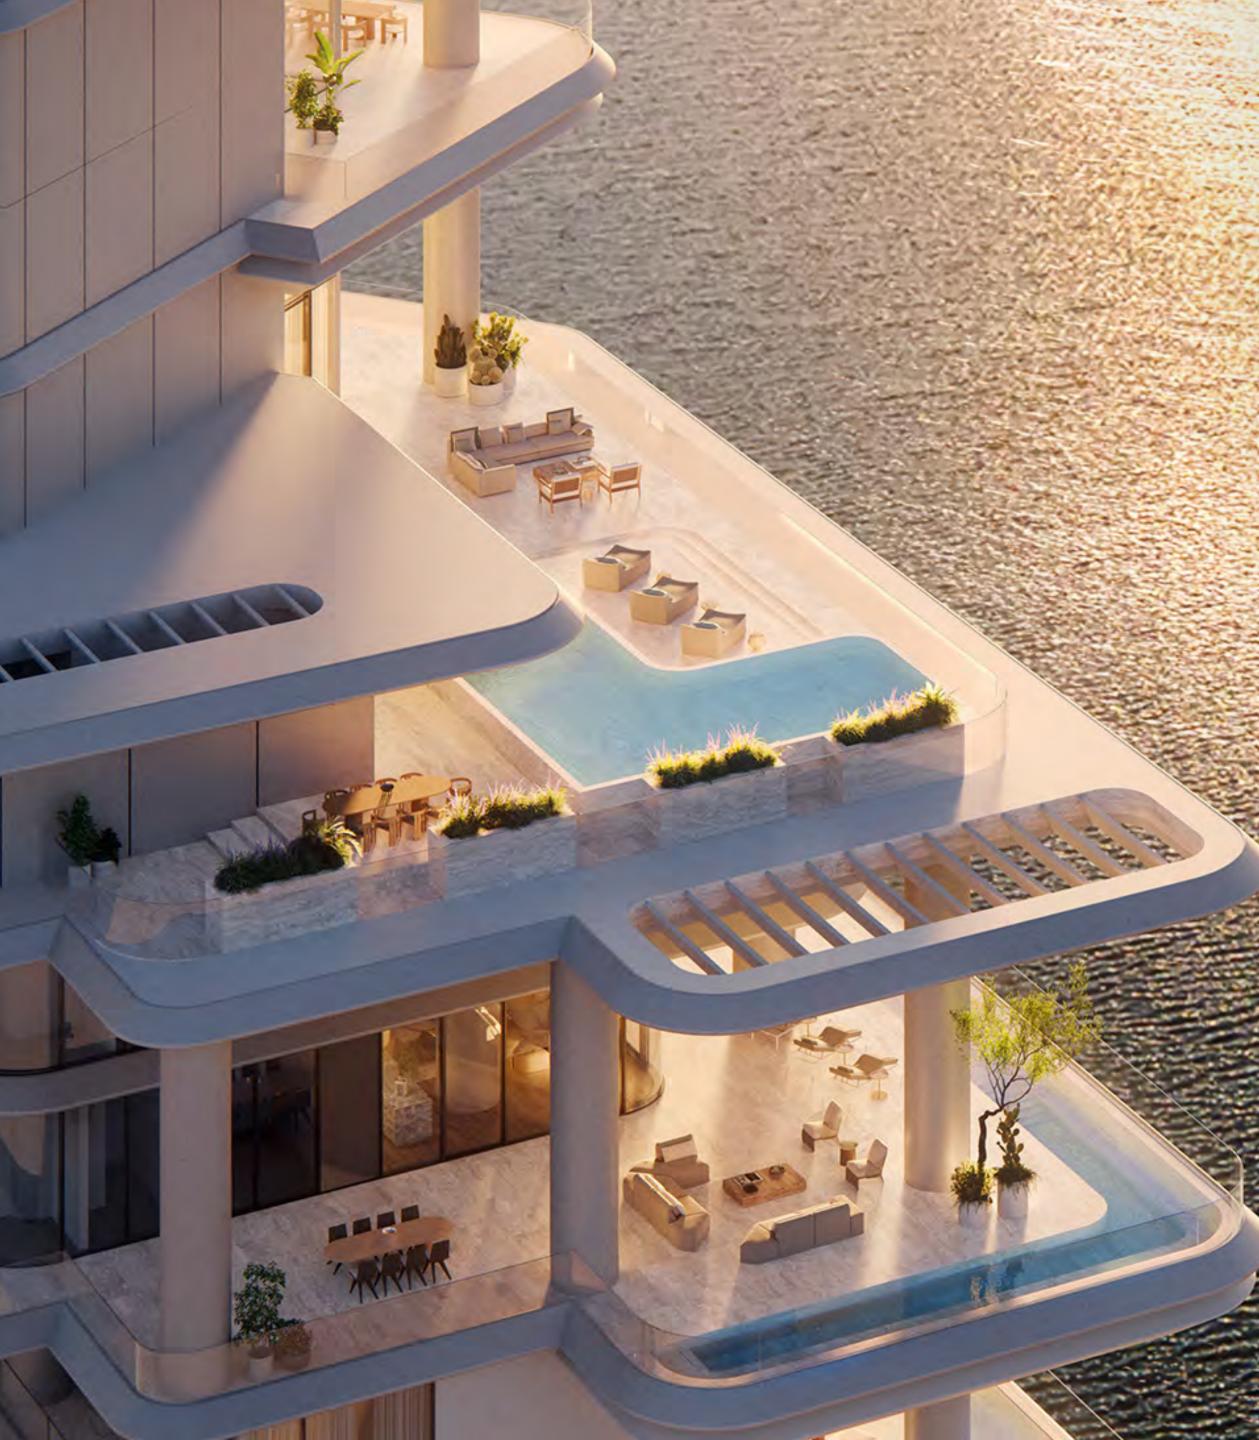

## Wraparound Pools

Time finds soft rhythm in the flow of water that stretches as far as the eye can see.

Uniquely designed L-shaped corner pools that are found nowhere else in Dubai, frame each residence with a ribbon of serene freshness. Sun decks overlooking the Marasi Marina and the iconic Burj Khalifa offer plenty of space for relaxing, entertaining, or just enjoying the fresh air and moment in time.

## Only 38 stunning residences designed for the discerning few who seek a life without boundaries.

E HEE

Rising at 150-metre-tall, VELA provides a gross floor area of 272,860 sq. ft. spread over 30 floors. The 38 residences range in size from 4,253 sq. ft. to 11,727 sq. ft. and encompass sumptuous penthouses and three- and four-bedroom properties, some with double height living spaces and private terrace pools.

The tower is crowned by the Sky Palace which covers 22,992 sq. ft. spread over 3 floors with two swimming pools, grand terraces, a private gym and majlis.