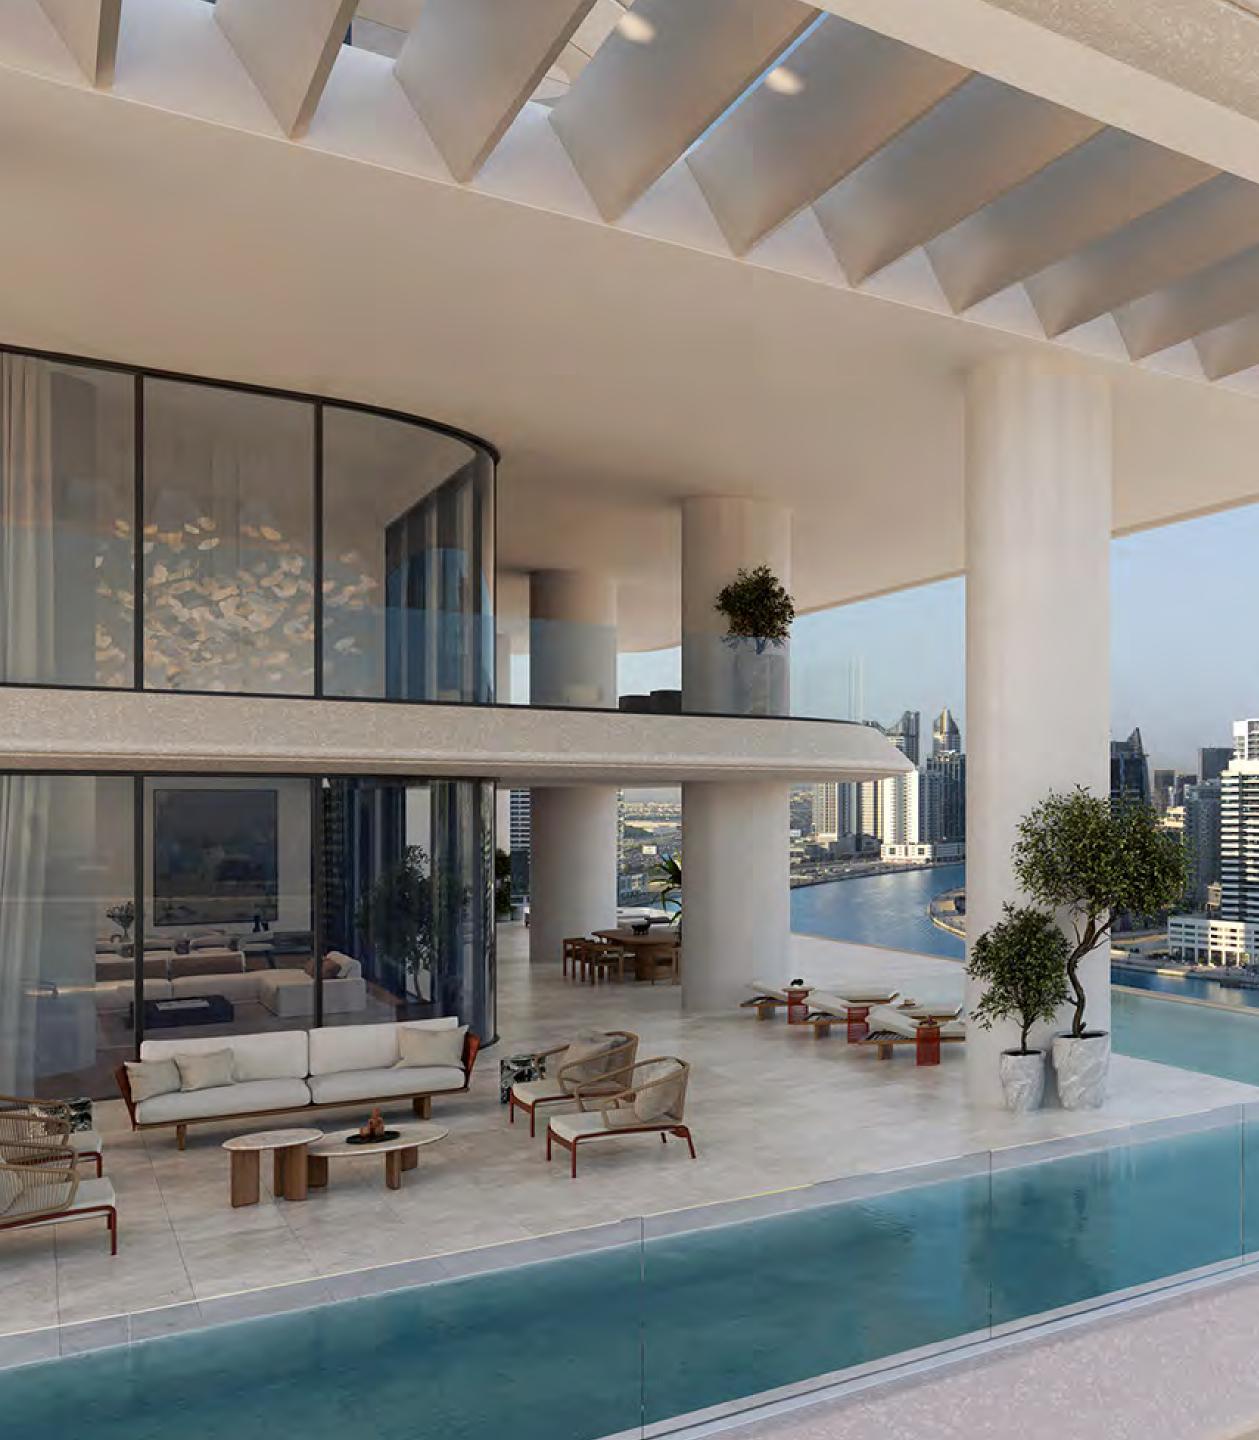

## Wraparound Pools

Time finds soft rhythm in the flow of water that stretches as far as the eye can see.

Uniquely designed L-shaped corner pools that are found nowhere else in Dubai, frame each residence with a ribbon of serene freshness. Sun decks overlooking the Marasi Marina and the iconic Burj Khalifa offer plenty of space for relaxing, entertaining, or just enjoying the fresh air and moment in time.

The tower is crowned by the Sky Palace which covers 22,992 sq. ft. spread over 3 floors with two swimming pools, grand terraces, a private gym and majlis.

For a life lived amongst the highest, the Sky Palace celebrates the pinnacle of design and living experience. Vast living spaces are spread over three floors with two sparkling swimming pools, grand terraces, a private gym and majlis. Magnificent heights reveal a panoramic vista that lifts the spirit from every angle and offers you an elevated doorway to the dynamic lifestyle on offer in this unique Dubai destination, fully immersed in the culture and beauty that surrounds your every aspect.