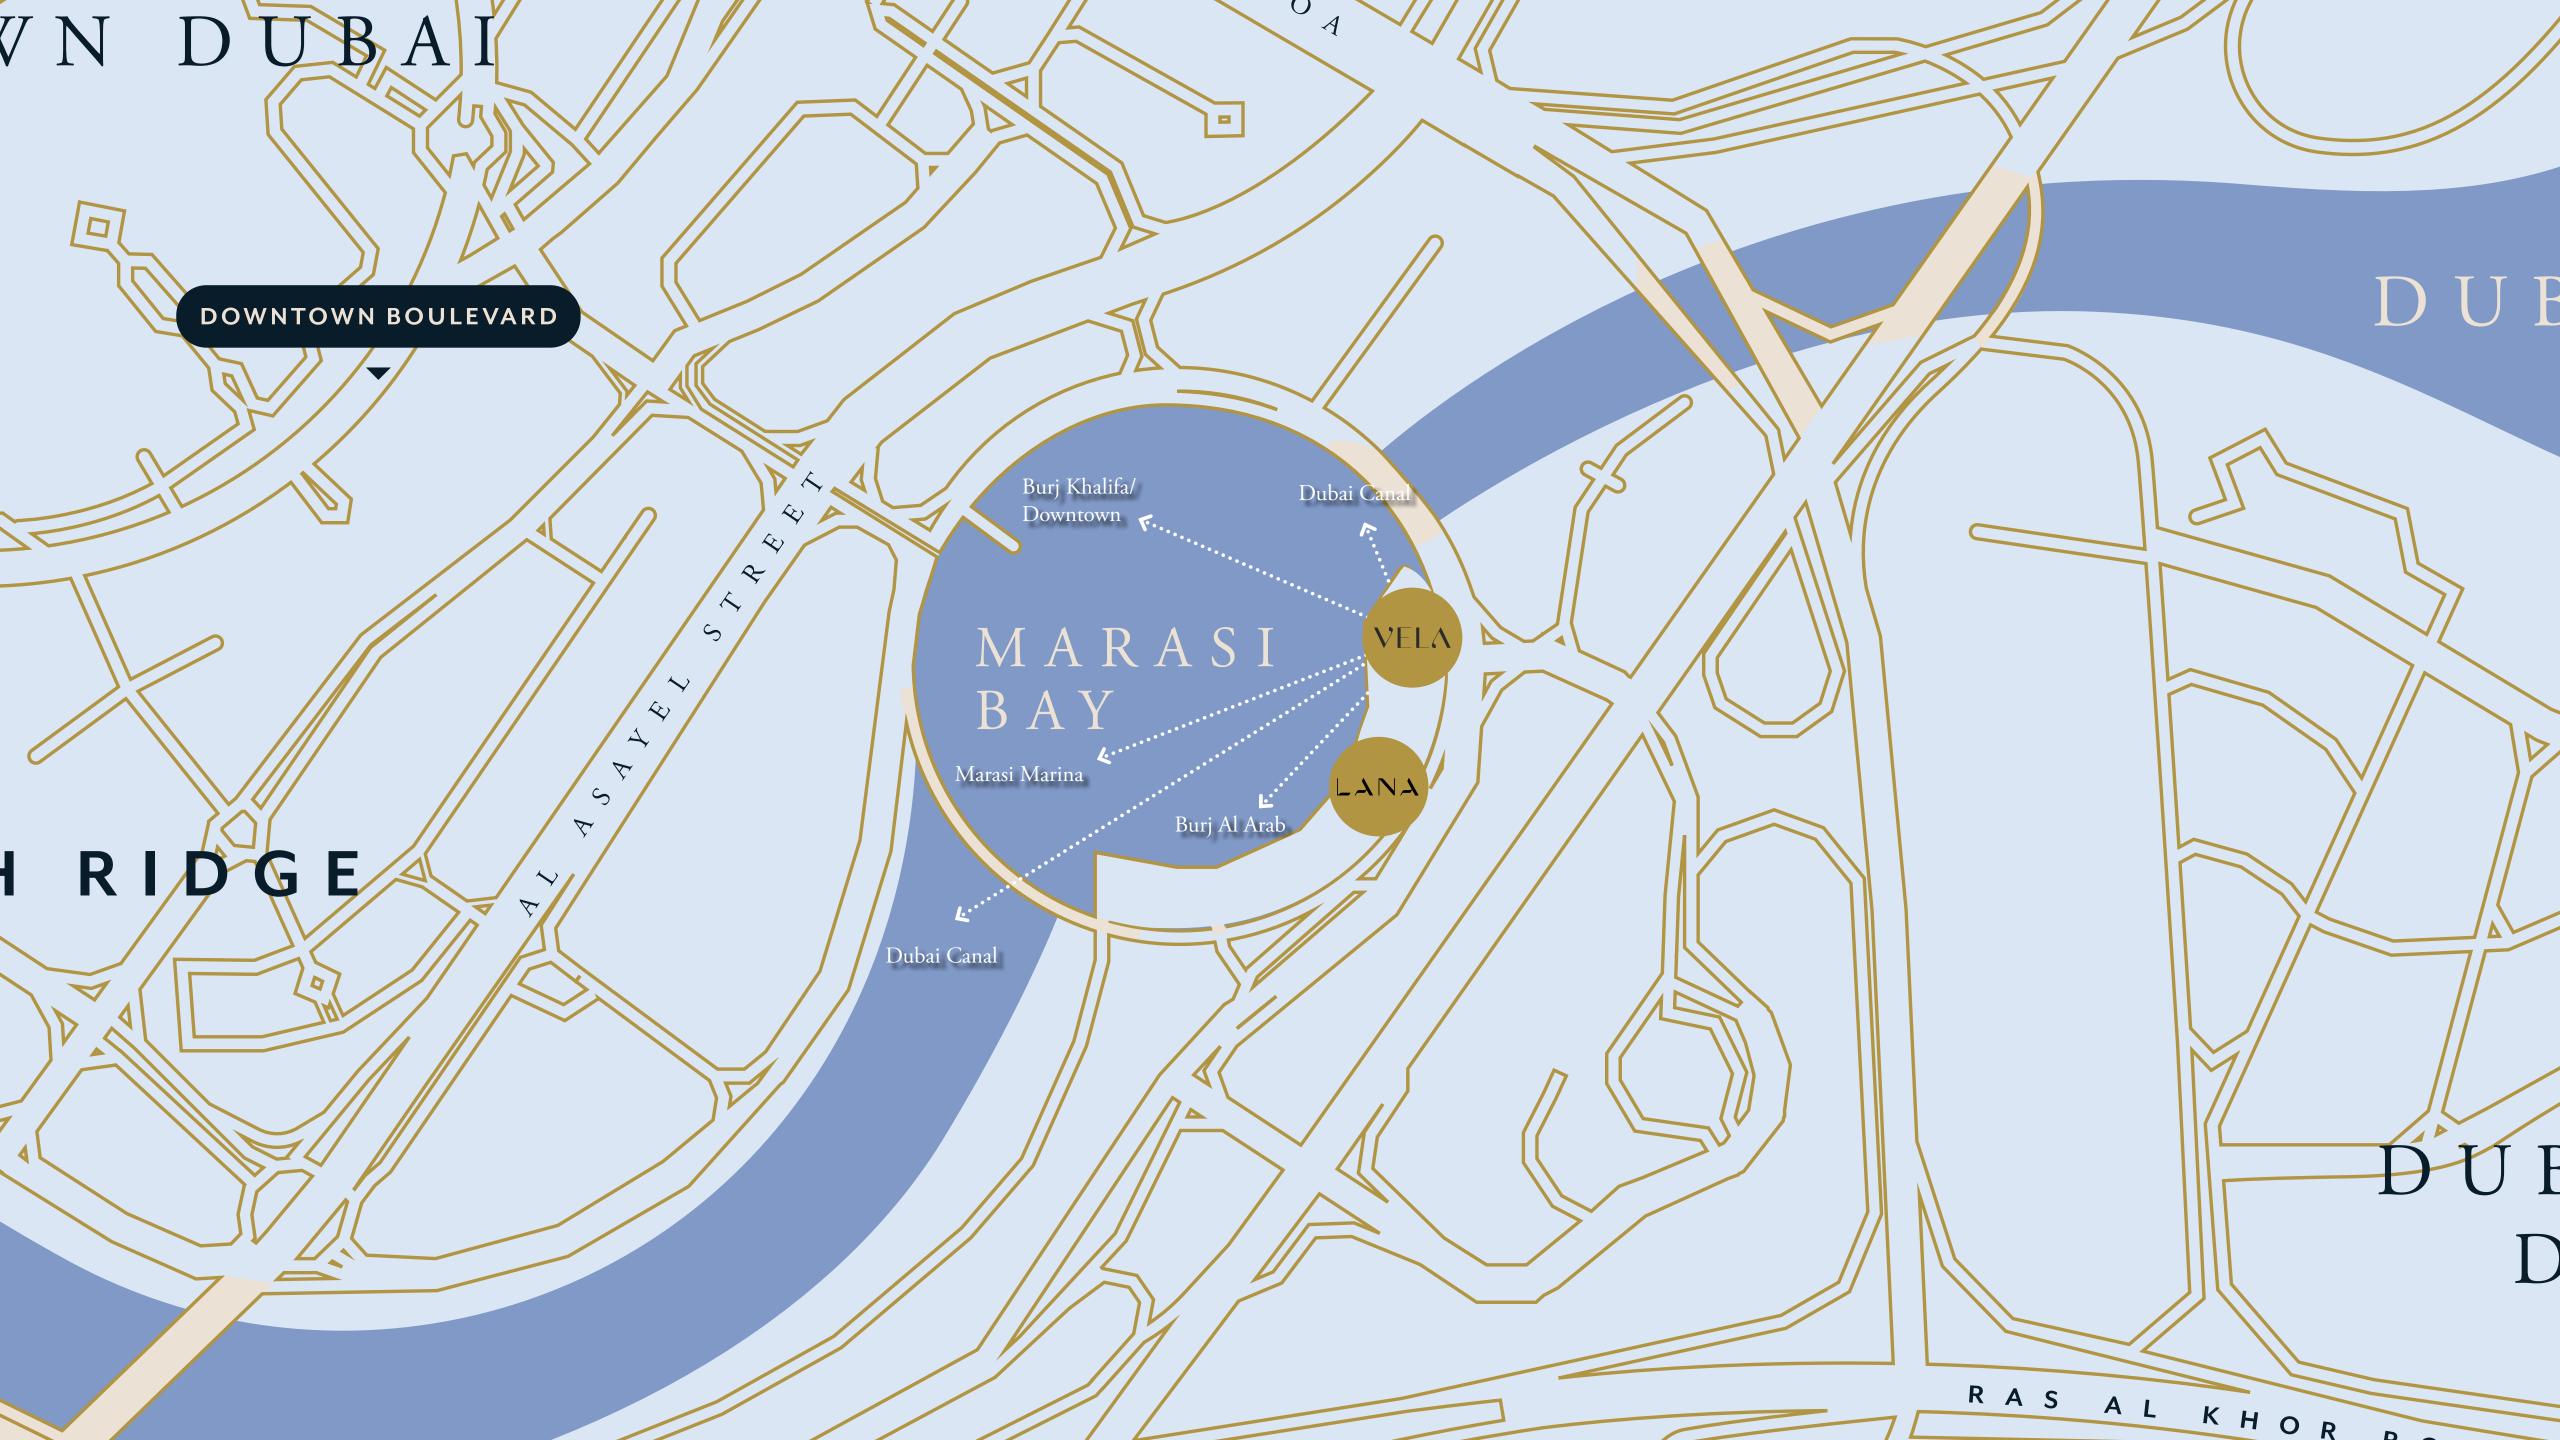

## An Address That Speaks Volumes

Spectacularly located in the Burj Khalifa District, VELA is the latest addition to OMNIYAT's upcoming ultra-luxury waterfront destination, curated with discretion and discernment by Dubai's defining developer.

Drawing success from the neighboring The Lana Hotel and Residences, Dorchester Collection, Dubai, and inspired by OMNIYAT's vision to reshape Marasi Bay, VELA embodies the higher realms of possibility and sophistication that is set to define this iconic destination.

In a re-imagined approach to urban living, OMNIYAT is reshaping Marasi Bay into Dubai's upcoming ultra-luxury waterfront destination, envisioned with discretion and discernment by Dubai's defining developer.

Occupying the most fascinating and promising location in Burj Khalifa District, here innovation and expertise converge to celebrate the best of waterfront living, fuelled by the unstoppable flow of Dubai.