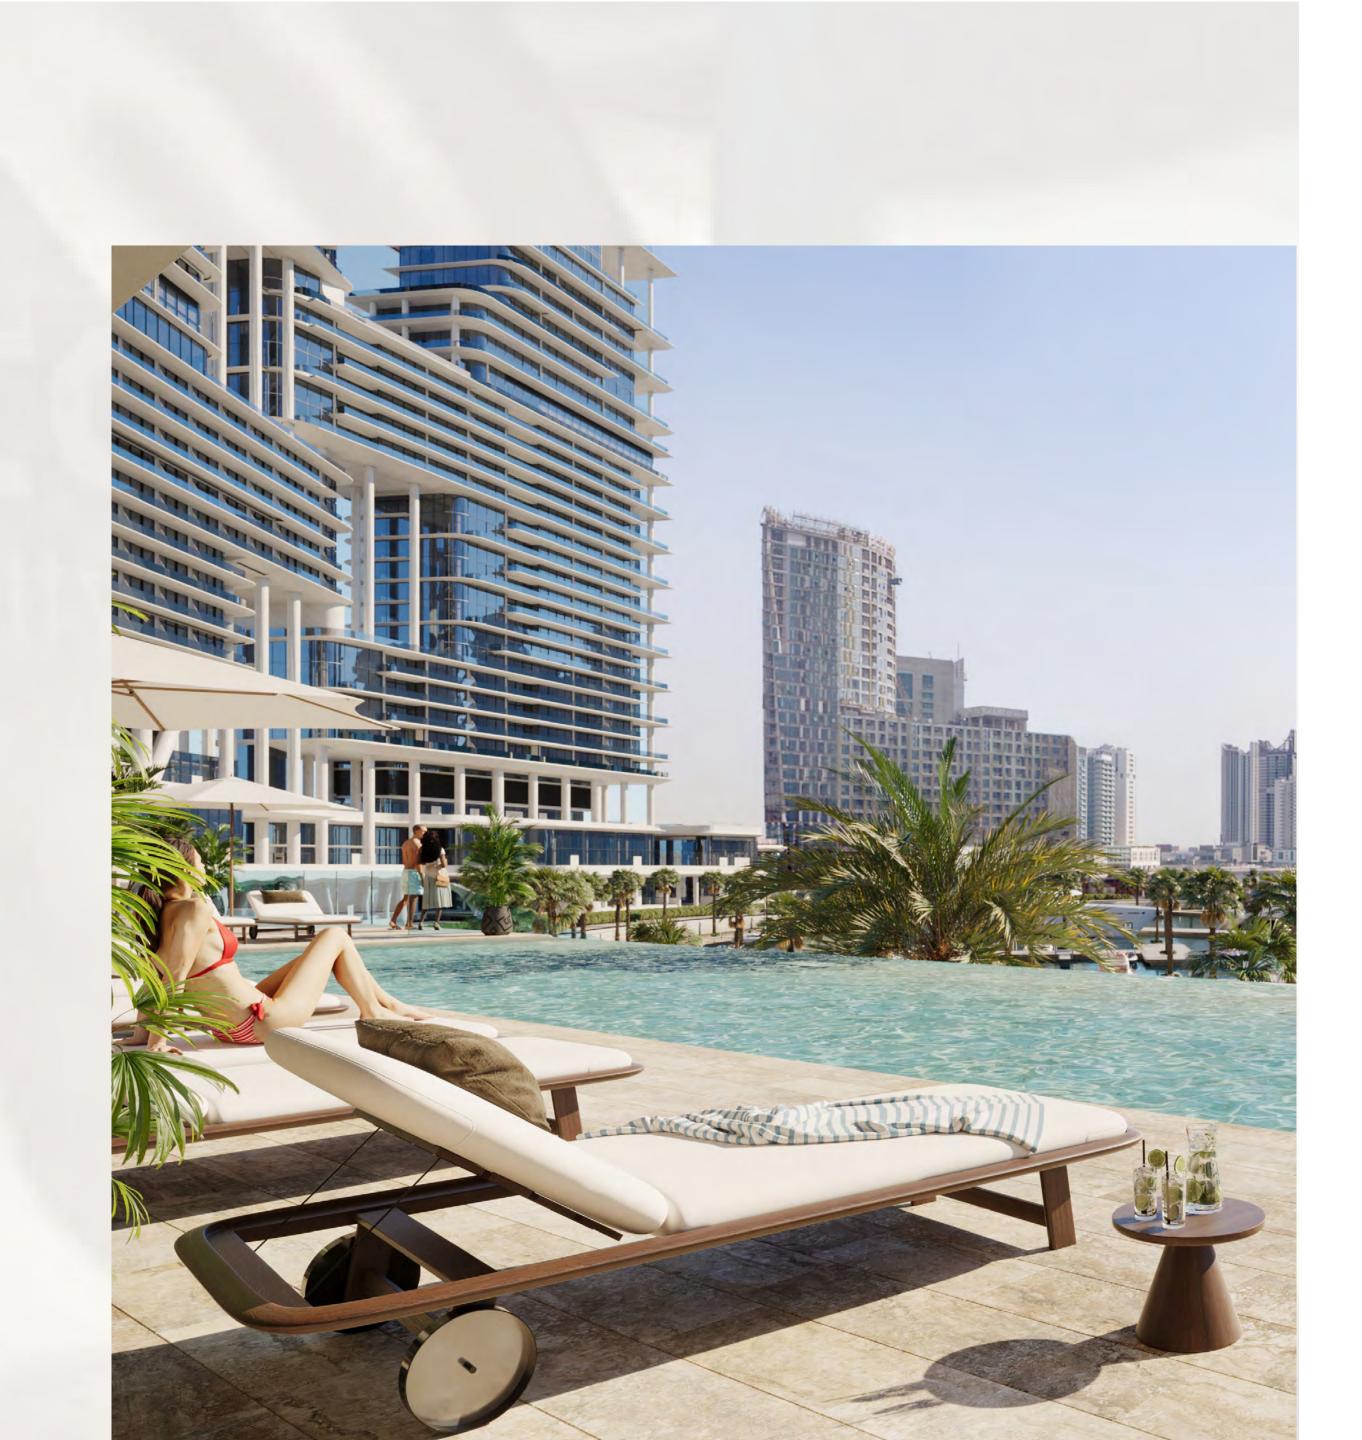

## Wraparound Pools

Time finds soft rhythm in the flow of water that stretches as far as the eye can see.

Uniquely designed L-shaped corner pools that are found nowhere else in Dubai, frame each residence with a ribbon of serene freshness. Sun decks overlooking the Marasi Marina and the iconic Burj Khalifa offer plenty of space for relaxing, entertaining, or just enjoying the fresh air and moment in time.

### Exceptional Amenities

Revel in the infinity lap pool that appears to float effortlessly above the marina or simply relax on the sun deck while admiring the infinite cityscape and the vast expanse of water beyond. The triple-height gym offers breathtaking panoramic views of the Marina. These are accompanied by a cinema room, children's play areas, impeccably furnished meeting rooms, and a private spa suite and salon.