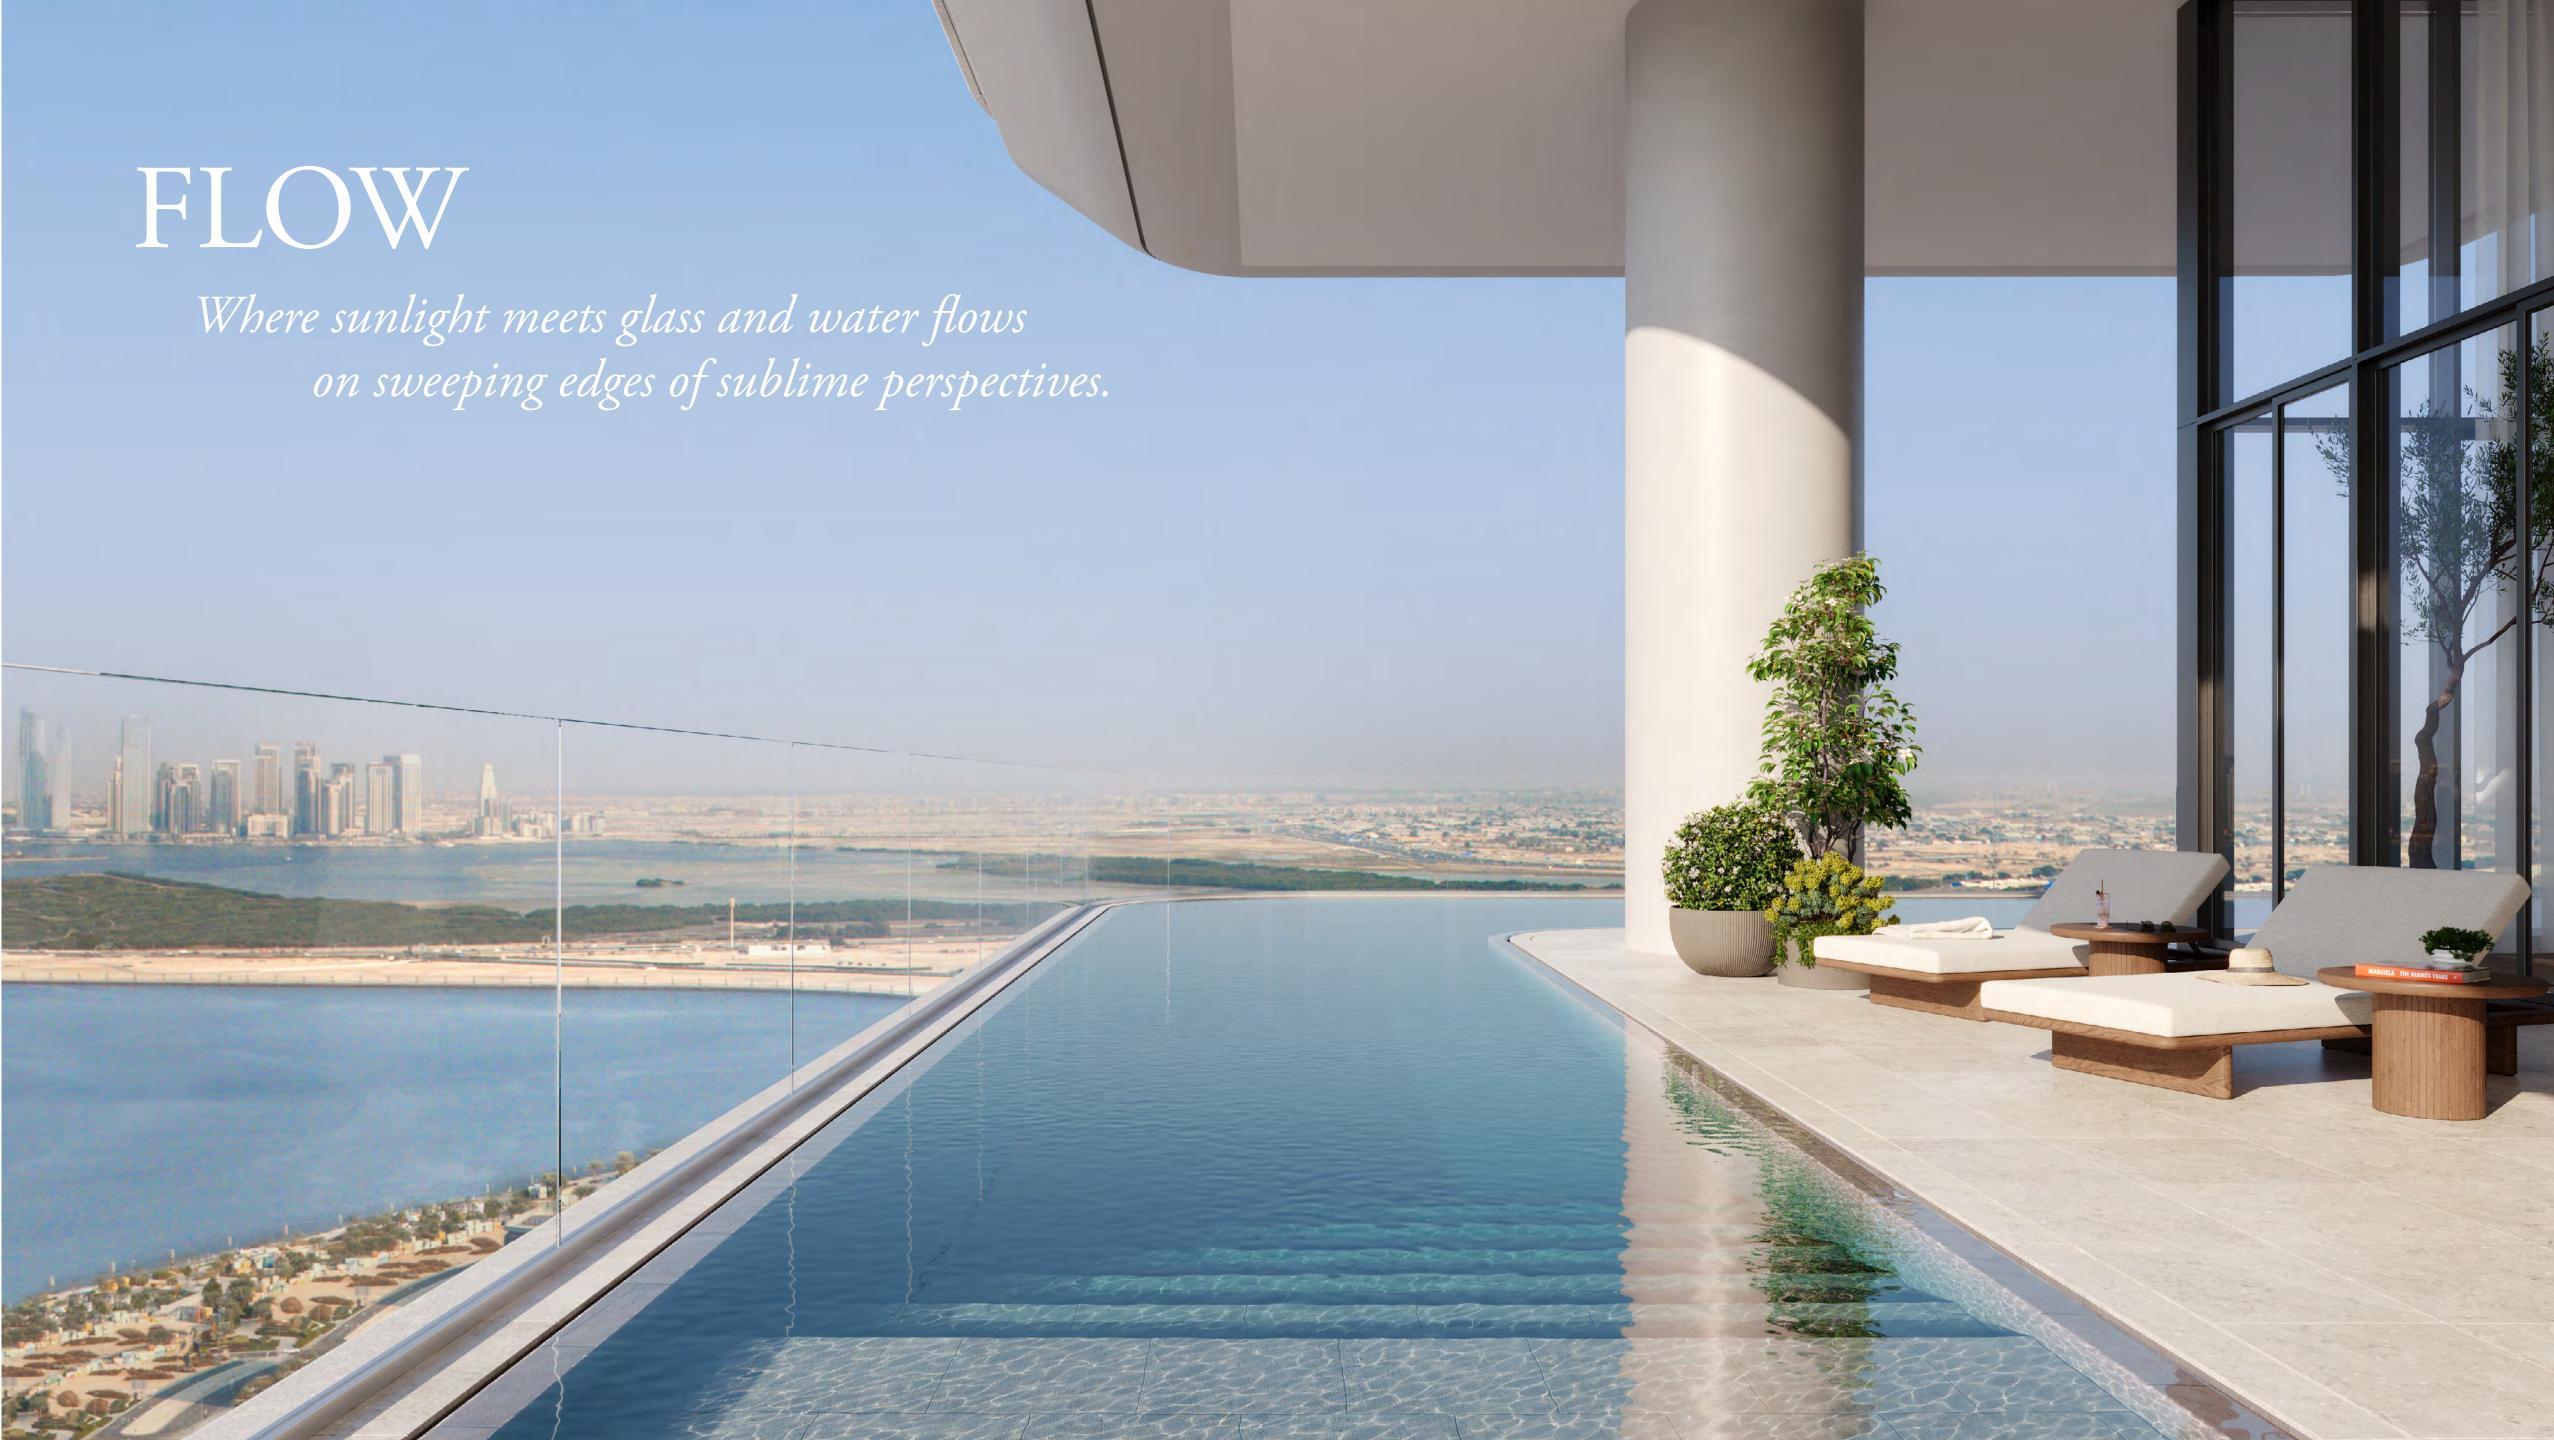

## Wraparound Pools

Time finds soft rhythm in the flow of water that stretches as far as the eye can see.

Uniquely designed L-shaped corner pools that are found nowhere else in Dubai, frame each residence with a ribbon of serene freshness. Sun decks overlooking the Marasi Marina and the iconic Burj Khalifa offer plenty of space for relaxing, entertaining, or just enjoying the fresh air and moment in time.

## Only 38 stunning residences designed for the discerning few who seek a life without boundaries.

E HEE

Rising at 150-metre-tall, VELA provides a gross floor area of 272,860 sq. ft. spread over 30 floors. The 38 residences range in size from 4,253 sq. ft. to 11,727 sq. ft. and encompass sumptuous penthouses and three- and four-bedroom properties, some with double height living spaces and private terrace pools.