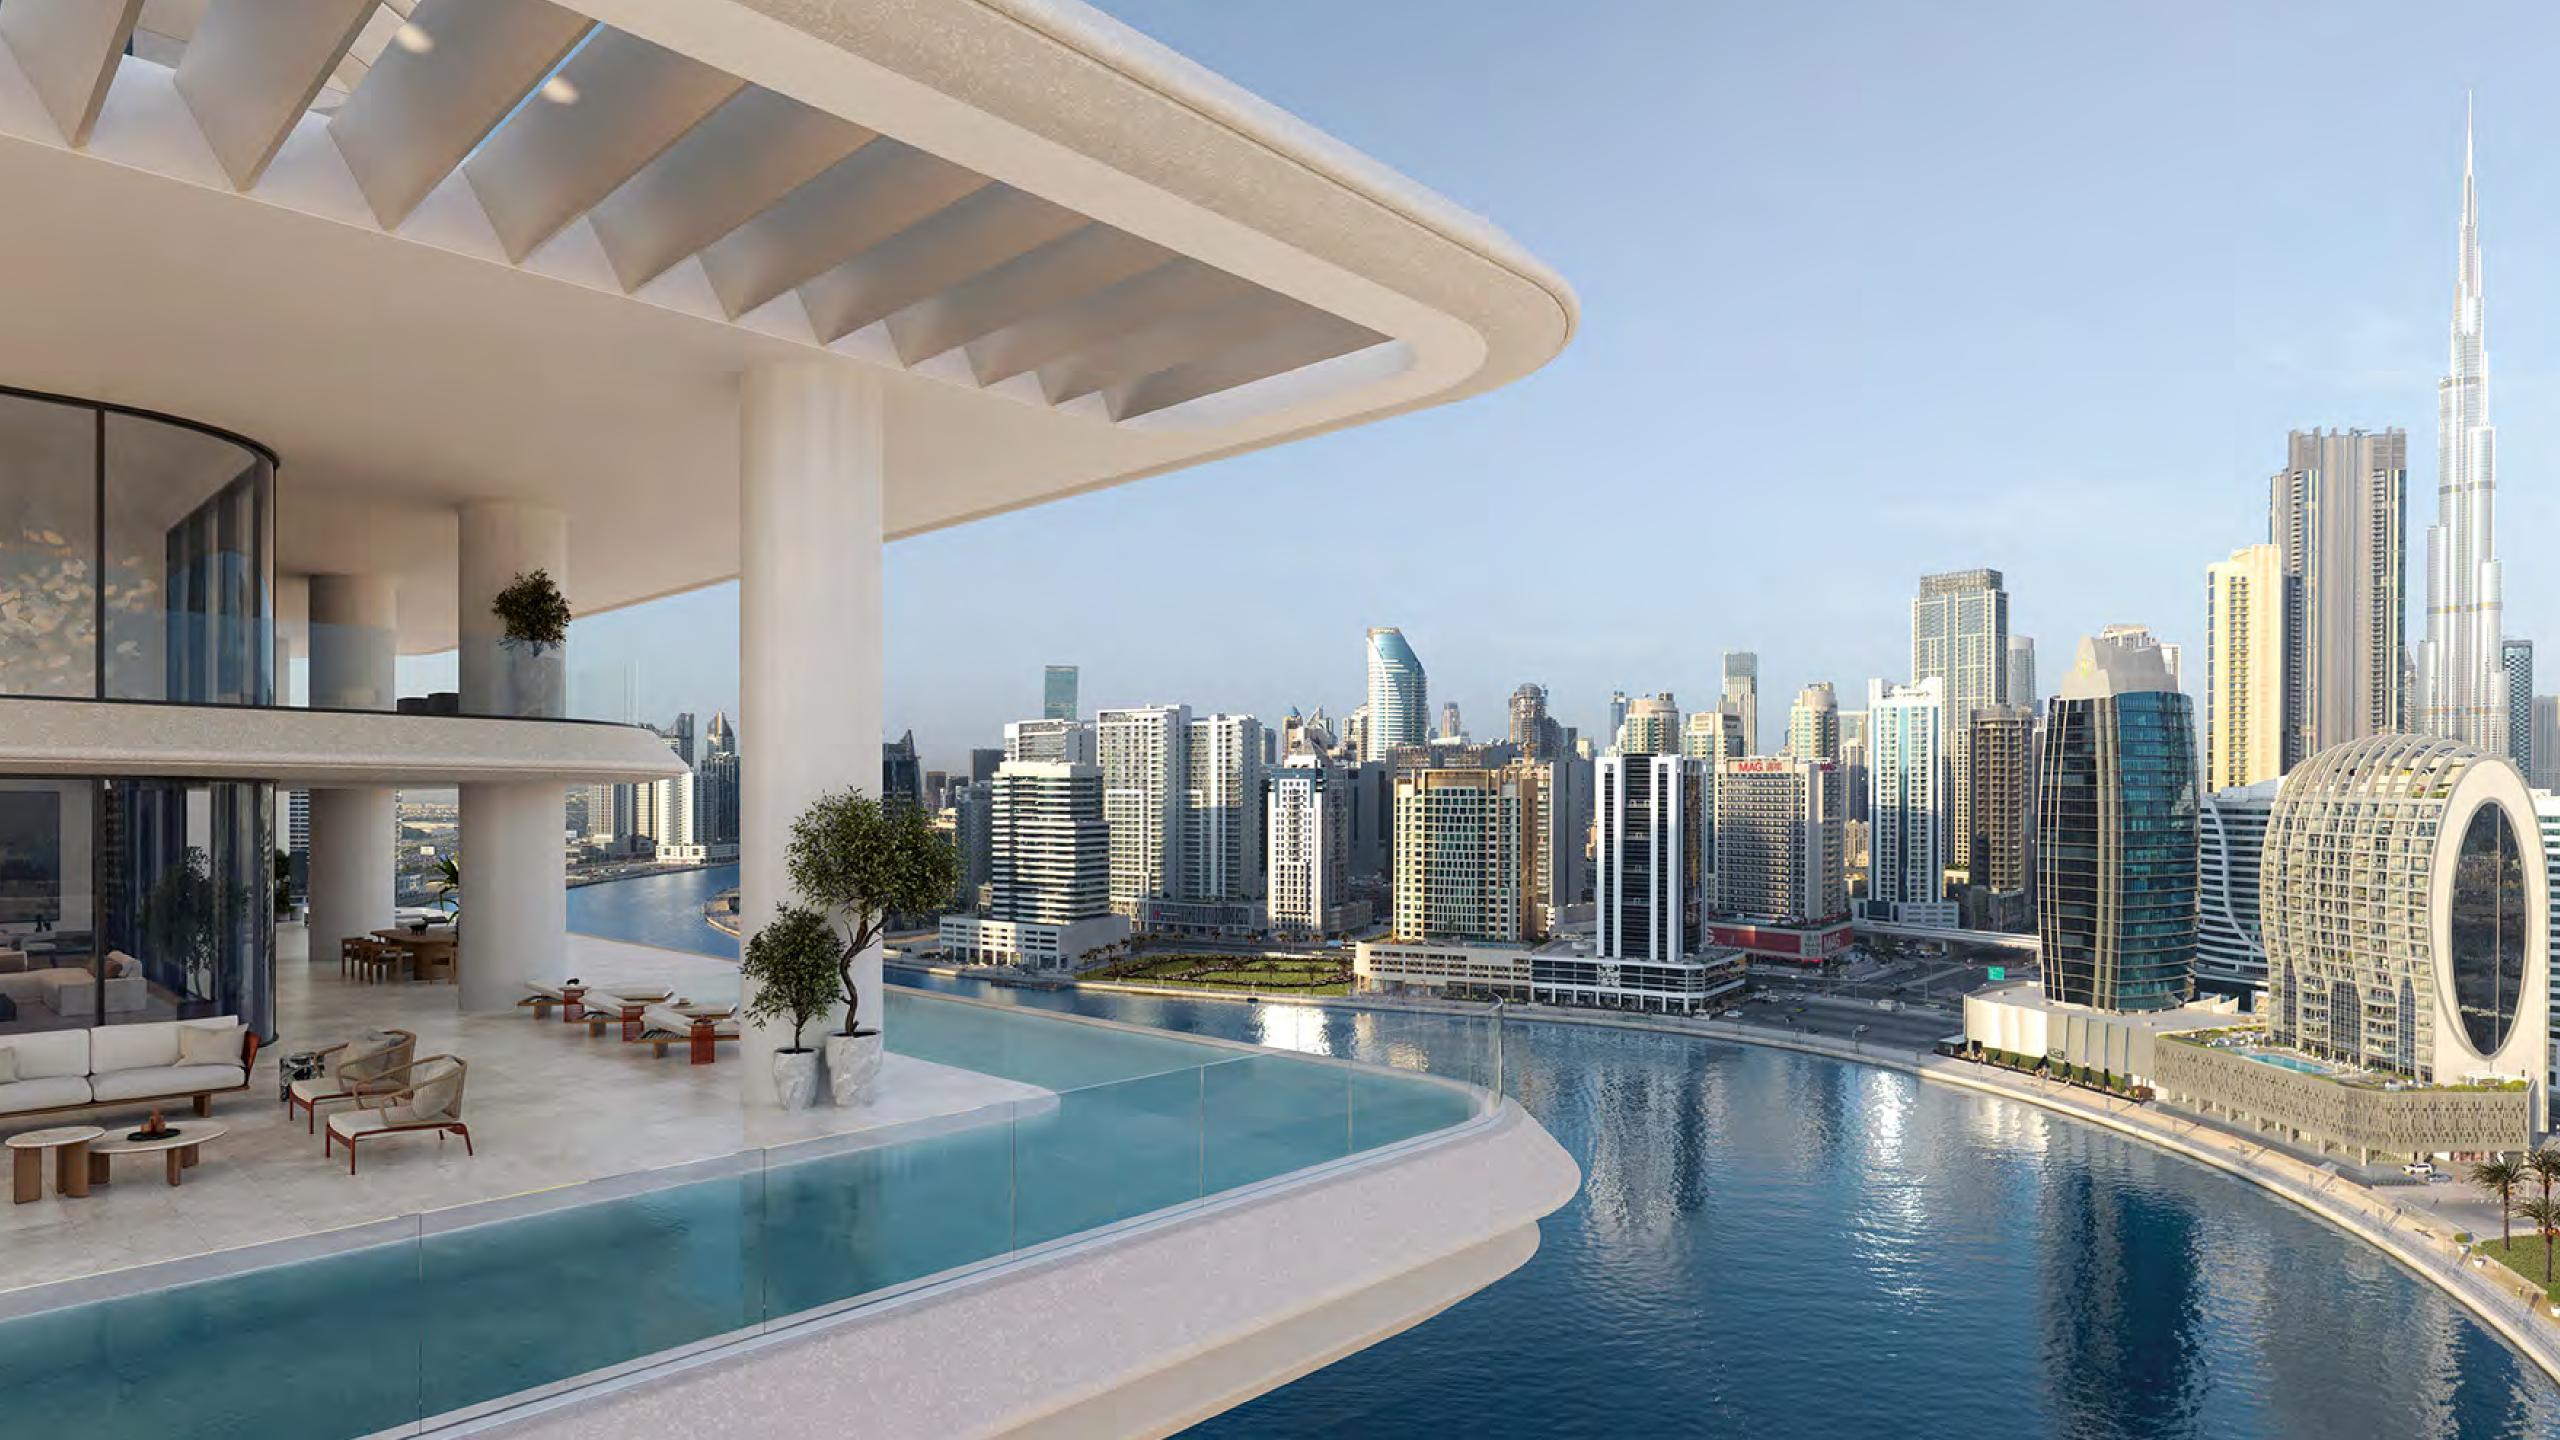

# Panoramic Views

VELA has been positioned to capture breathtaking views of Marasi Bay and the iconic Burj Khalifa amid the glittering Downtown Dubai cityscape. Floor to ceiling windows flood the living area with light by day, as well as awe-inspiring views by night. A front-row seat for the magnificent spectacle that surrounds.

## An Address That Speaks Volumes

Spectacularly located in the Burj Khalifa District, VELA is the latest addition to OMNIYAT's upcoming ultra-luxury waterfront destination, curated with discretion and discernment by Dubai's defining developer.