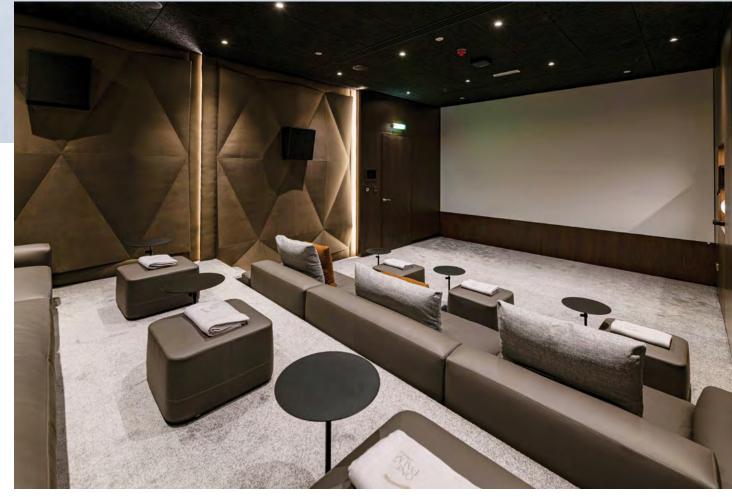

### Exceptional Amenities

Revel in the infinity lap pool that appears to float effortlessly above the marina or simply relax on the sun deck while admiring the infinite cityscape and the vast expanse of water beyond. The triple-height gym offers breathtaking panoramic views of the Marina. These are accompanied by a cinema room, children's play areas, impeccably furnished meeting rooms, and a private spa suite and salon.

## VELA's Amenities

- Main, VIP & Marina Lobby
- Infinity-Edge Lap Pool
- Triple-Height Gym
- Spa Suite and Salon
- Kids Room
- Cinema Room
- Meeting Rooms & Lounge
- Security
- Valet
- Hotel facilities at The Lana, Dorchester Collection, Dubai
- Beach club at One at Palm Jumeirah, Dorchester Collection, Dubai