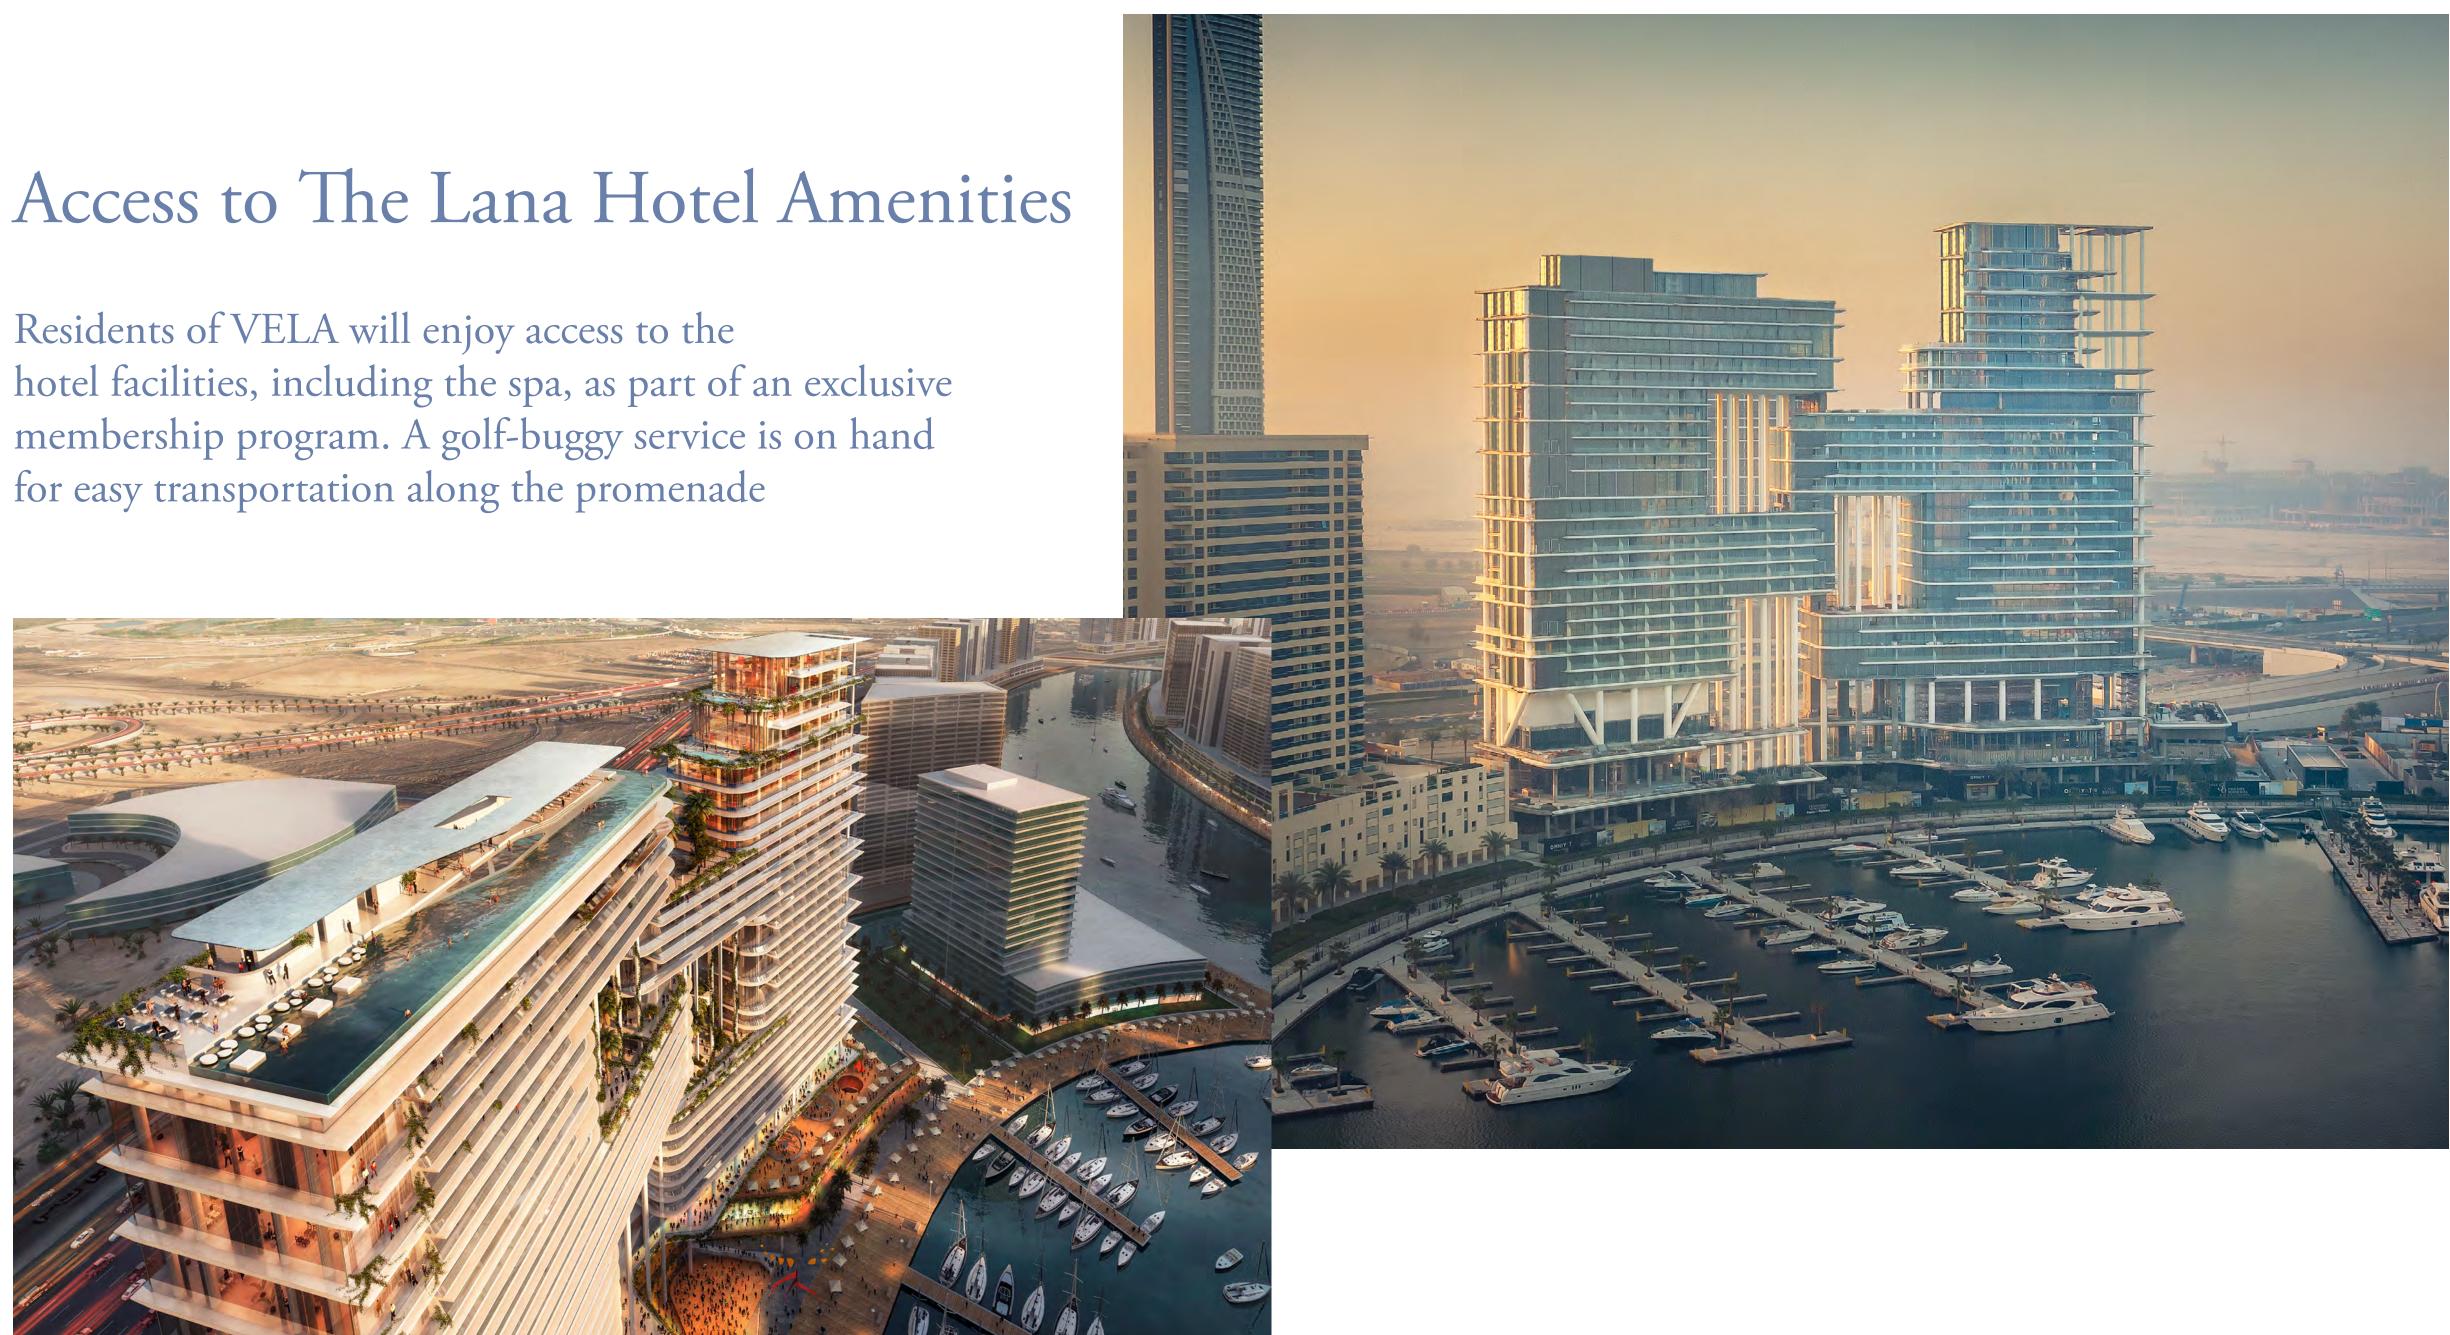

## An Address That Speaks Volumes

Spectacularly located in the Burj Khalifa District, VELA is the latest addition to OMNIYAT's upcoming ultra-luxury waterfront destination, curated with discretion and discernment by Dubai's defining developer.

Drawing success from the neighboring The Lana Hotel and Residences, Dorchester Collection, Dubai, and inspired by OMNIYAT's vision to reshape Marasi Bay, VELA embodies the higher realms of possibility and sophistication that is set to define this iconic destination.

## VELA's Amenities

- Main, VIP & Marina Lobby
- Infinity-Edge Lap Pool
- Triple-Height Gym
- Spa Suite and Salon
- Kids Room
- Cinema Room
- Meeting Rooms & Lounge
- Security
- Valet
- Hotel facilities at The Lana, Dorchester Collection, Dubai
- Beach club at One at Palm Jumeirah, Dorchester Collection, Dubai