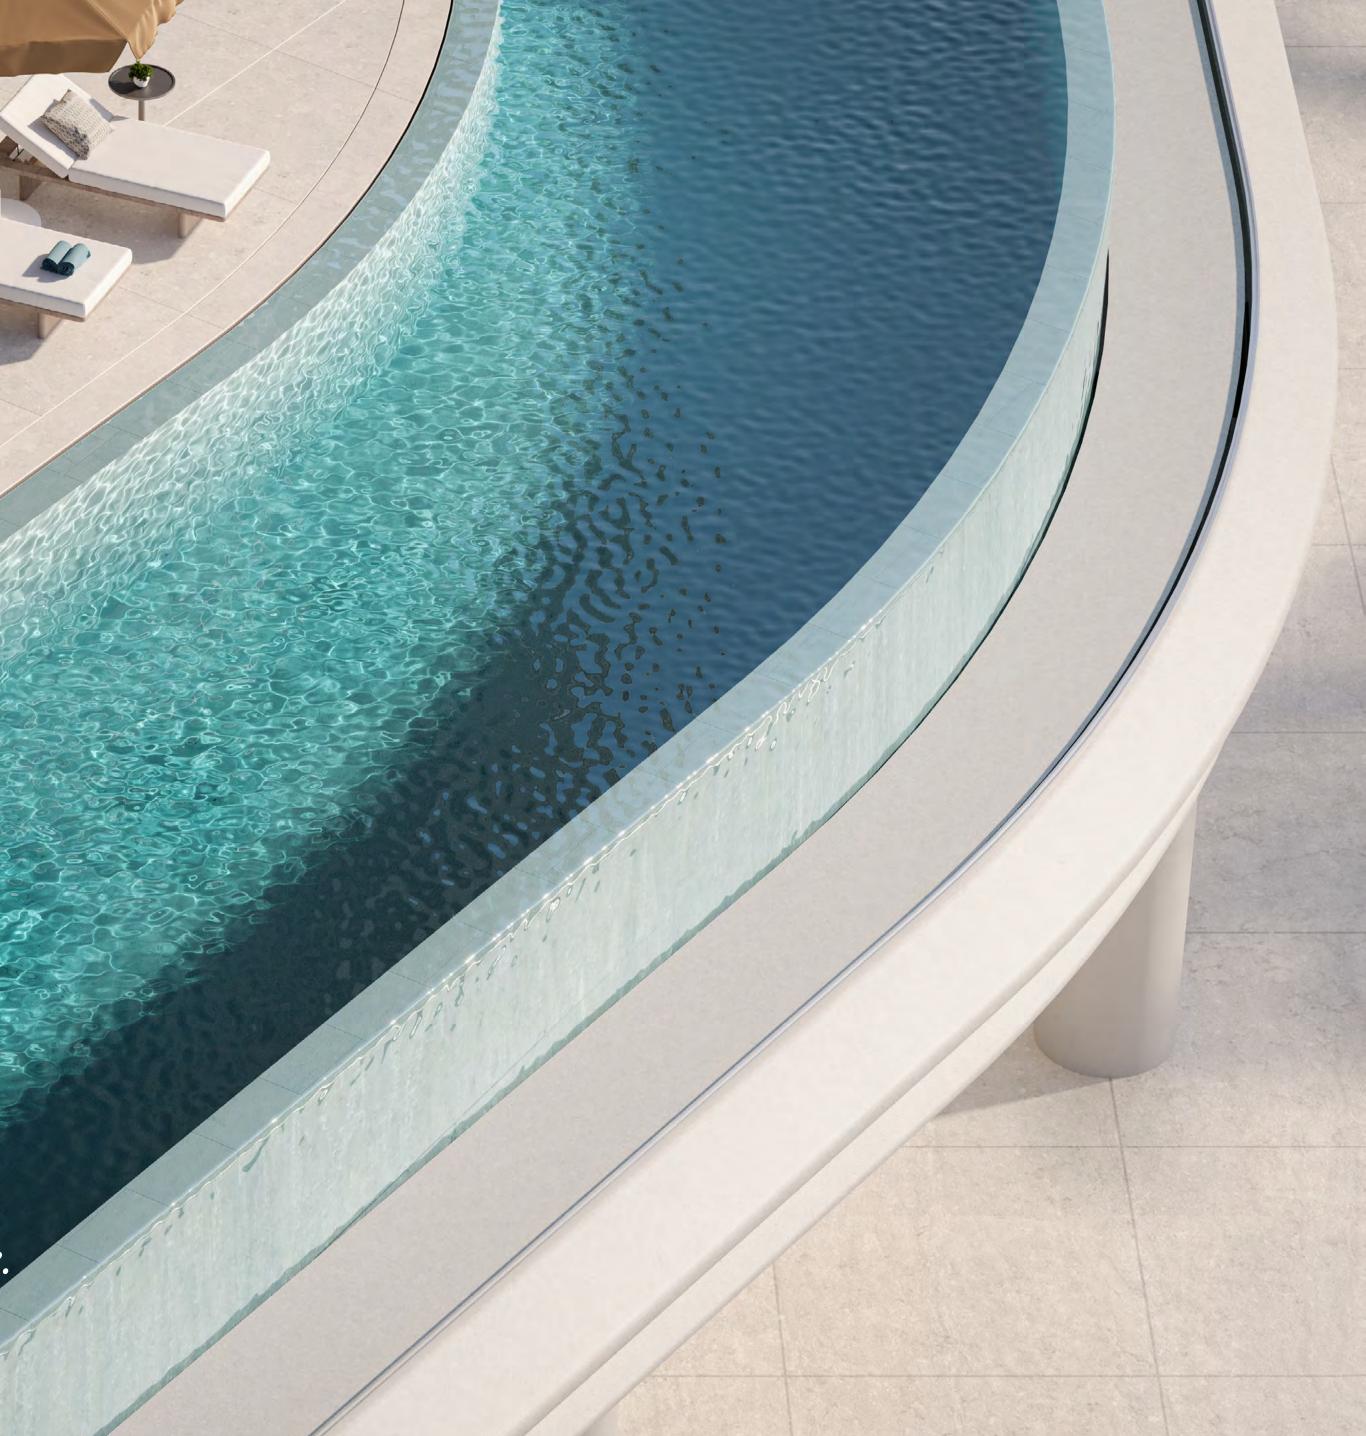

## Wraparound Pools

Time finds soft rhythm in the flow of water that stretches as far as the eye can see.

Uniquely designed L-shaped corner pools that are found nowhere else in Dubai, frame each residence with a ribbon of serene freshness. Sun decks overlooking the Marasi Marina and the iconic Burj Khalifa offer plenty of space for relaxing, entertaining, or just enjoying the fresh air and moment in time.