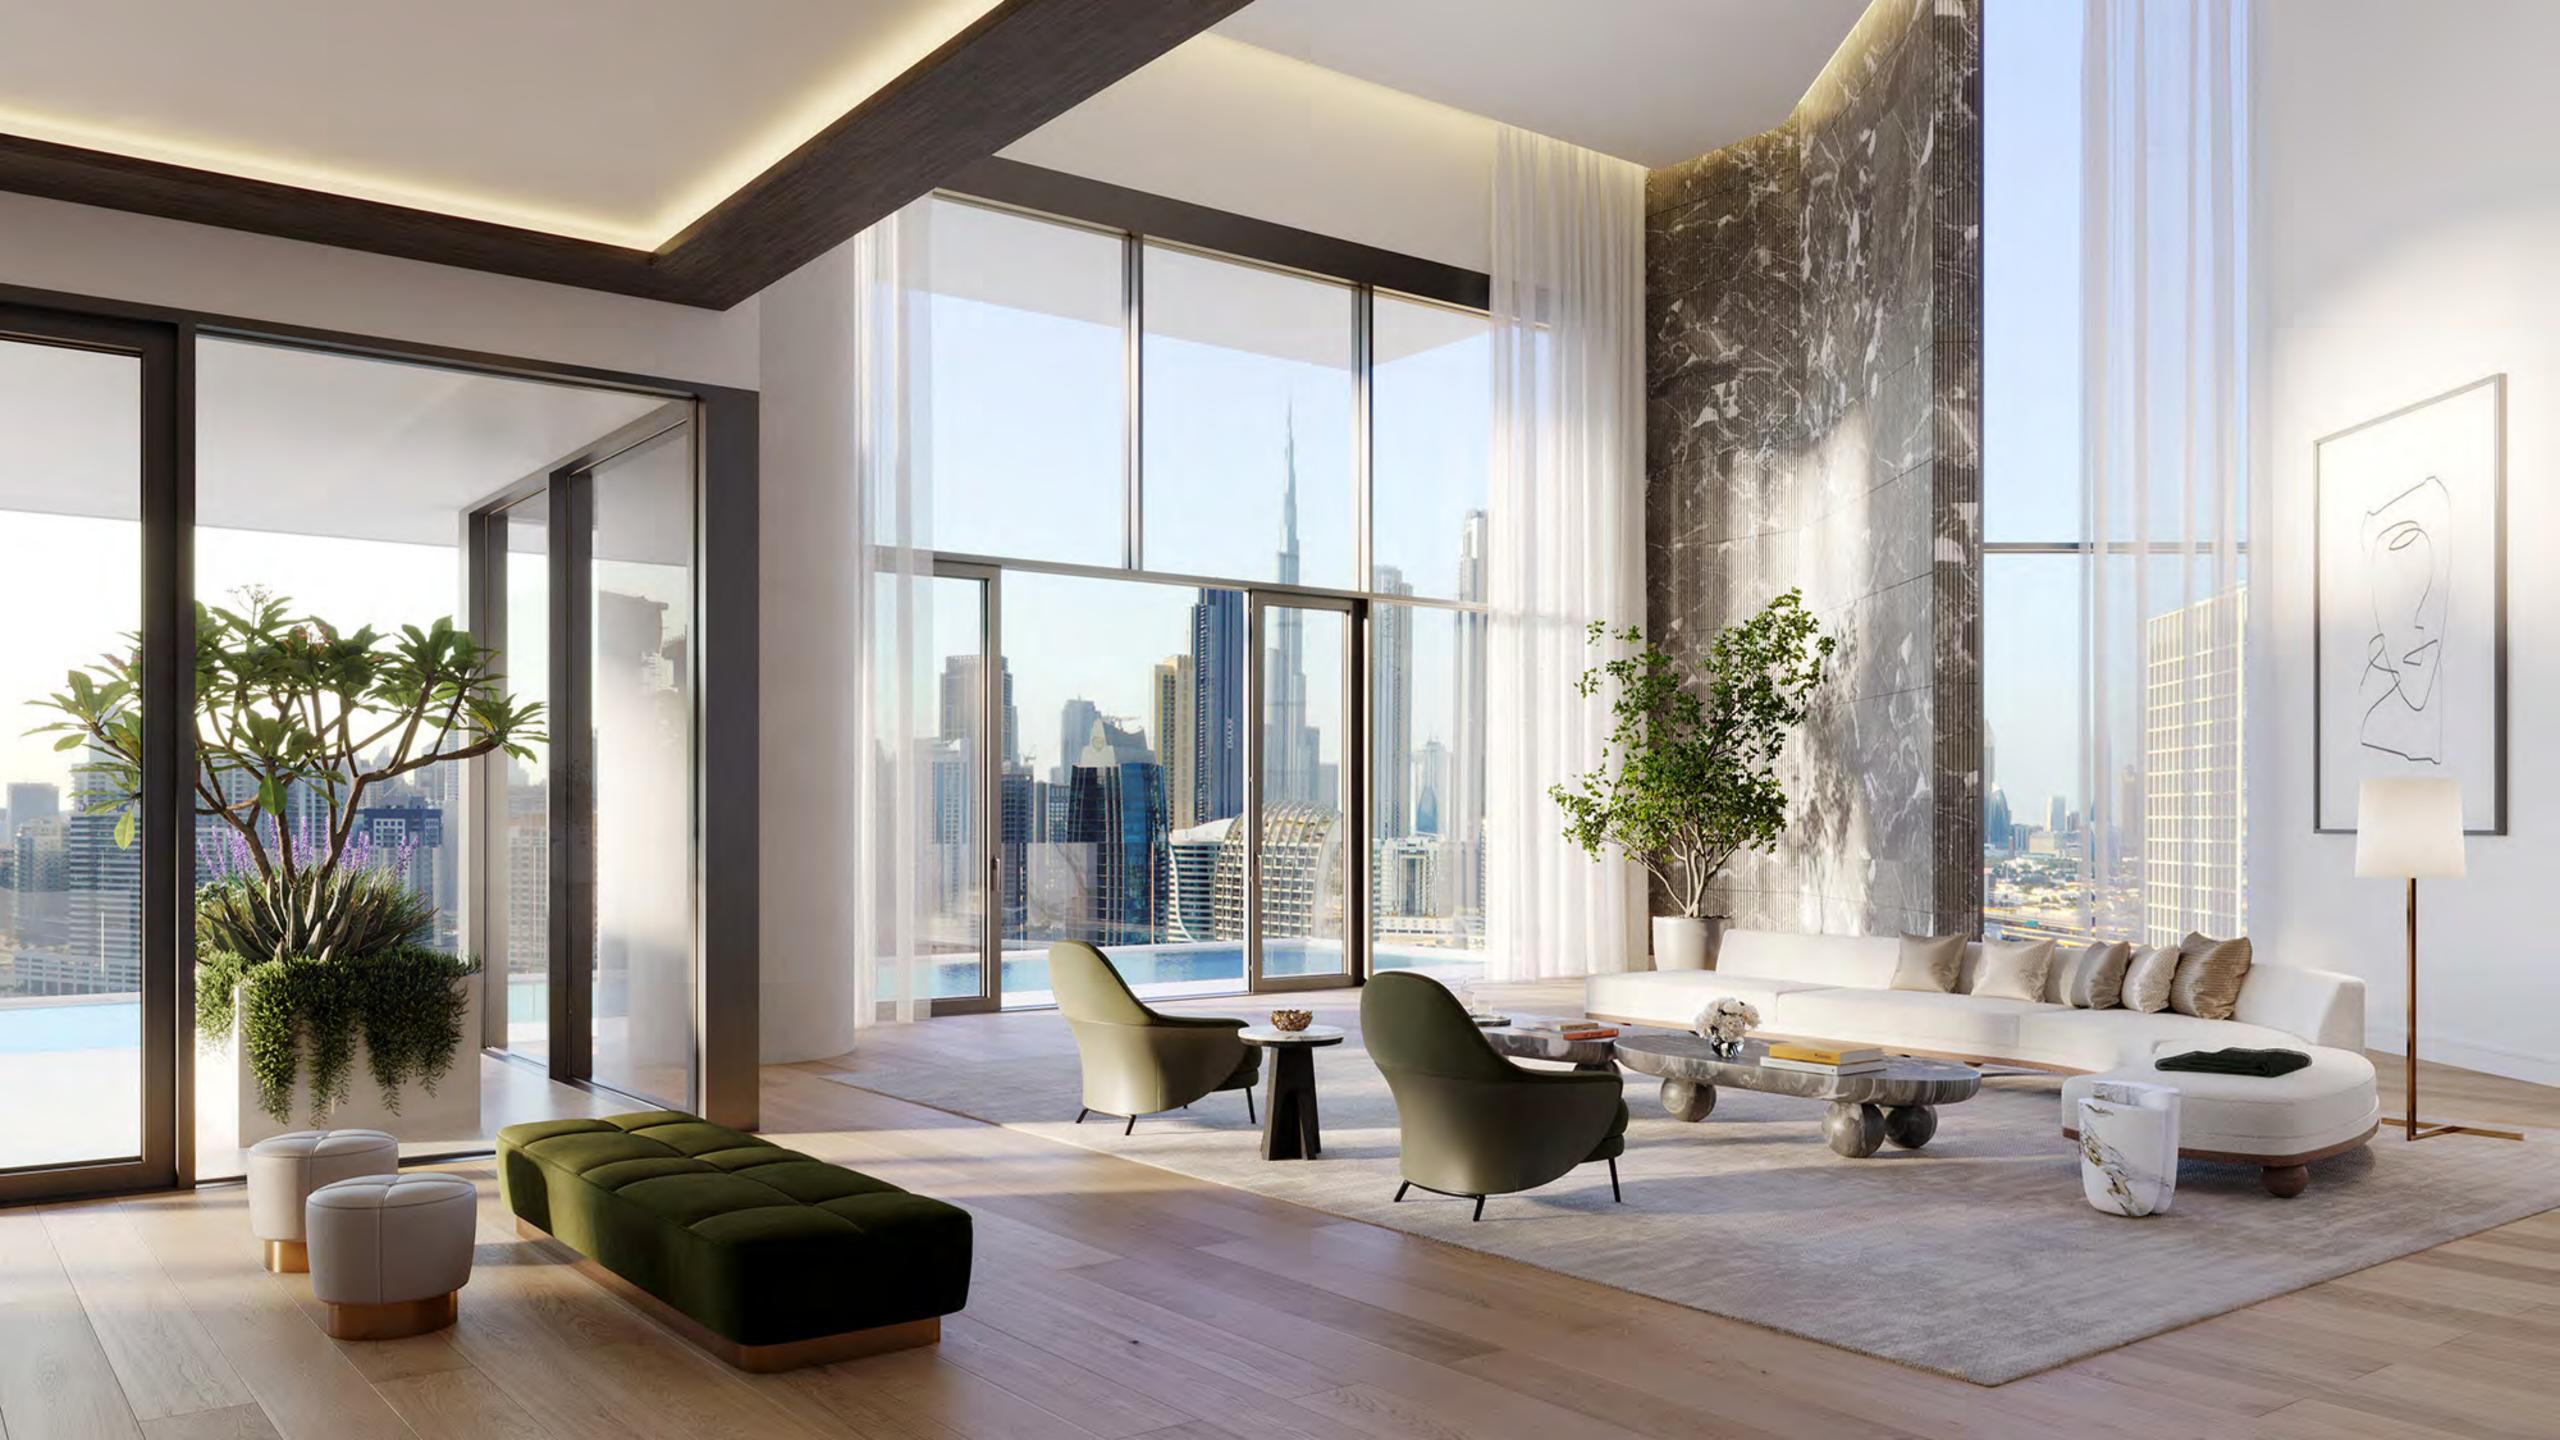

# Panoramic Views

VELA has been positioned to capture breathtaking views of Marasi Bay and the iconic Burj Khalifa amid the glittering Downtown Dubai cityscape. Floor to ceiling windows flood the living area with light by day, as well as awe-inspiring views by night. A front-row seat for the magnificent spectacle that surrounds.

## Interiors Beyond Compare GILLES & BOISSIER

Parisian designer duo Gilles & Boissier have brought their signature refined design to the forefront of OMNIYAT's properties once again. Drawing inspiration from their celebrated work on The Lana Residences, the interiors of VELA exude a striking yet serene ambiance.

## Wraparound Pools

Time finds soft rhythm in the flow of water that stretches as far as the eye can see.

Uniquely designed L-shaped corner pools that are found nowhere else in Dubai, frame each residence with a ribbon of serene freshness. Sun decks overlooking the Marasi Marina and the iconic Burj Khalifa offer plenty of space for relaxing, entertaining, or just enjoying the fresh air and moment in time.